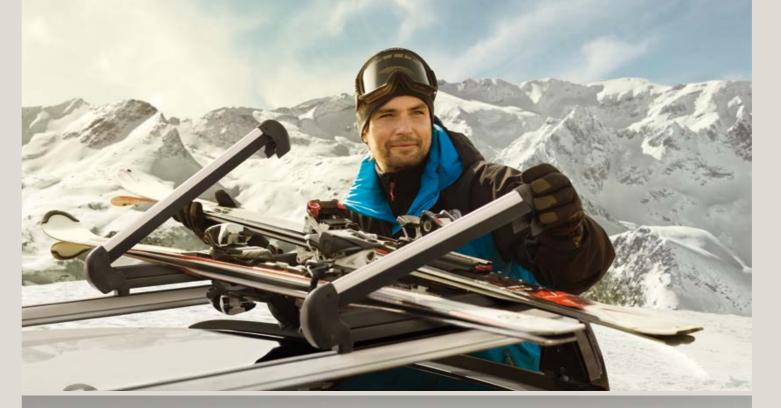

#### Ski rack.

Comes in aluminium with rubber supports. For up to 6 skis or 4 snowboards. Everyone's in for a ski trip, right?

#### Ski Rack Xtender.

Slide-off system for convenient loading and off-loading.
Extendable so you don't have to reach over the roof. And easy to open, even while wearing gloves.