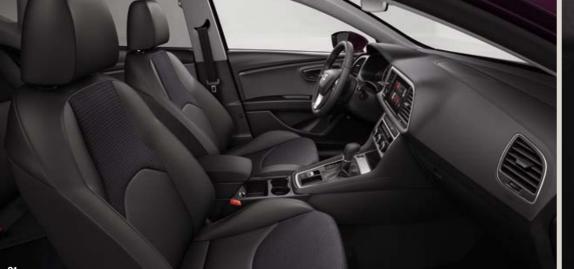

# You. First.

When it comes to the SEAT Leon, it's all about you. Picture a driver-oriented dashboard with an 8" infotainment touchscreen. High-quality upholstery with an ergonomic design. Electric Parking Brake so you can sit back and relax. A spacious boot for anything and everything. Need we say more? It's time to put yourself first.