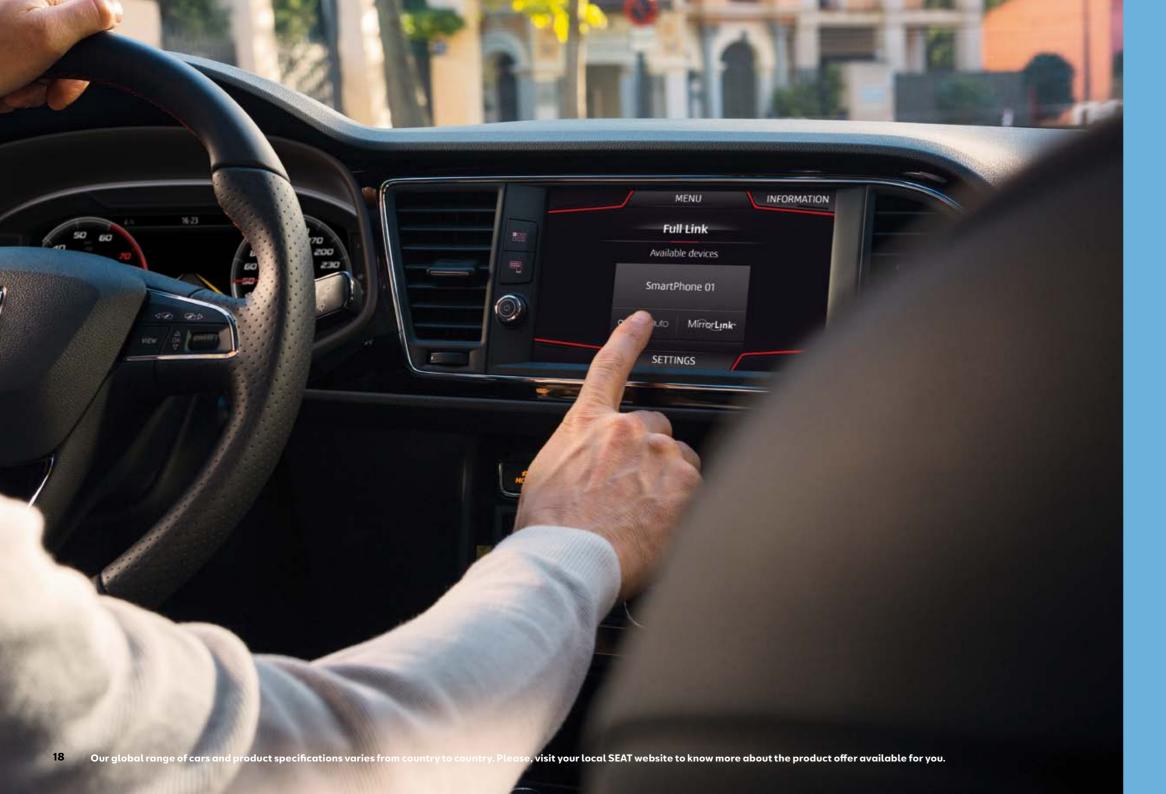

# Pioneers don't settle for less.

The SEAT Leon is infused with technology. In every possible way. Full Link Technology connecting your smartphone to the car for a seamless driving experience. Wireless Charger, because who would say no to that? And the Start/Stop System that turns the engine off when idling to save gas. Now it's your turn to have it all.