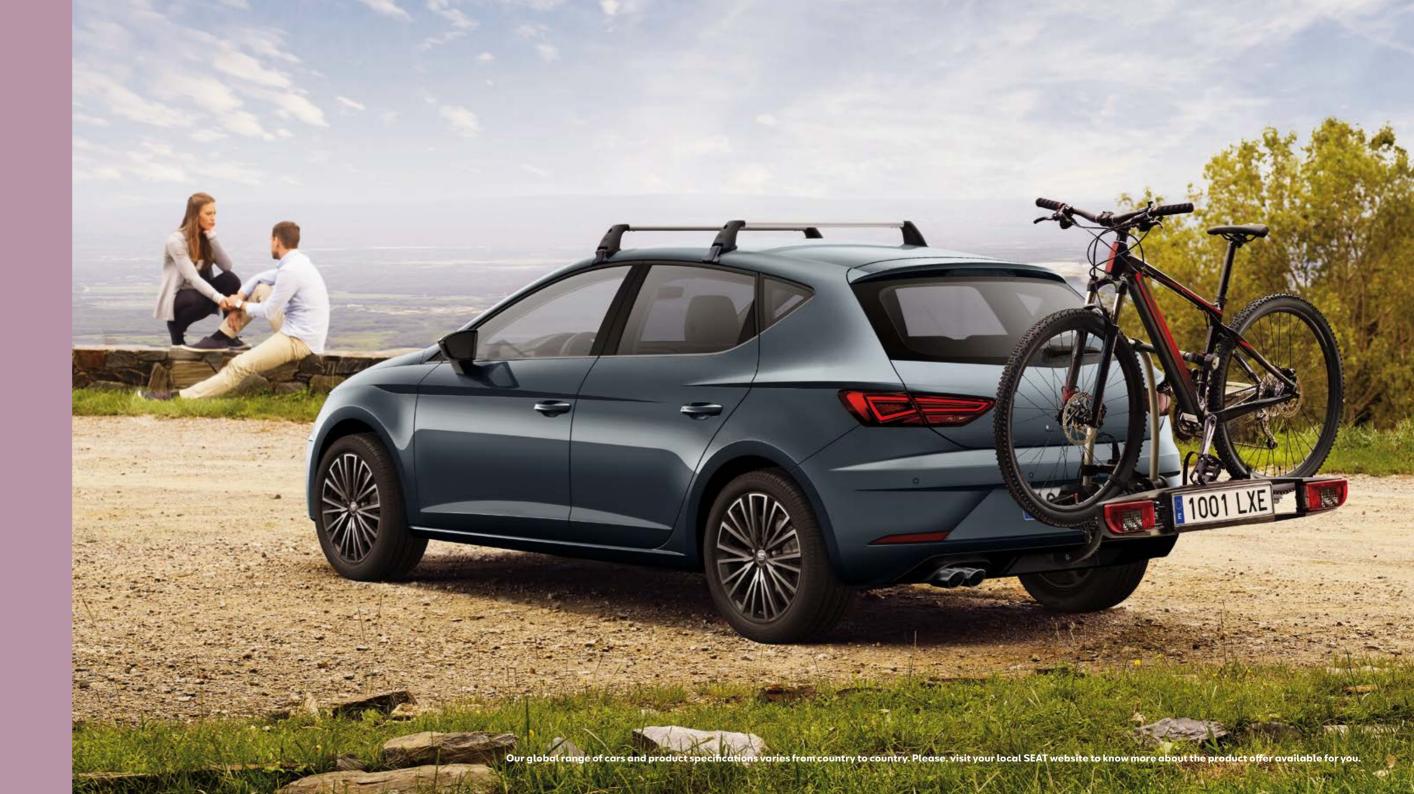

#### Bike rack.

Love the great outdoors? This aerodynamic frame is perfect for transporting a bicycle. It even has an anti-theft locking device.