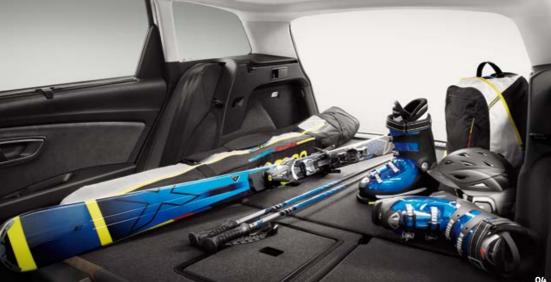

#### 04 Large boot.

Pack anything and everything. No adventure is too big with 587 litres of free boot space.