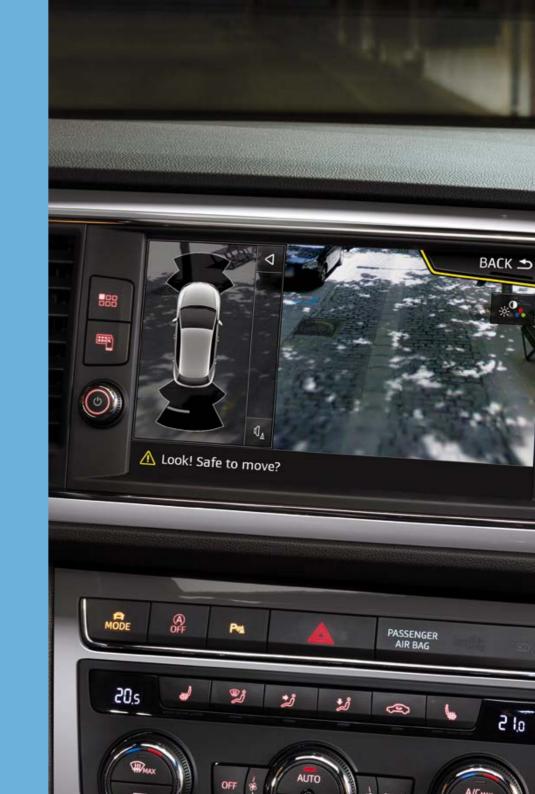

# Why go at all, if not all the way?

Your SEAT Leon's technology turns it up to 10, inside and out. Reverse while facing forward with the Rear View Camera. For extra peace of mind on the road, Front Assist and Pedestrian Protection detect potential collisions, alert the driver and brake if necessary. Taking on a tricky parking spot? Park Distance Control's front and rear sensors help guide you into place. It's all ready. Are you?