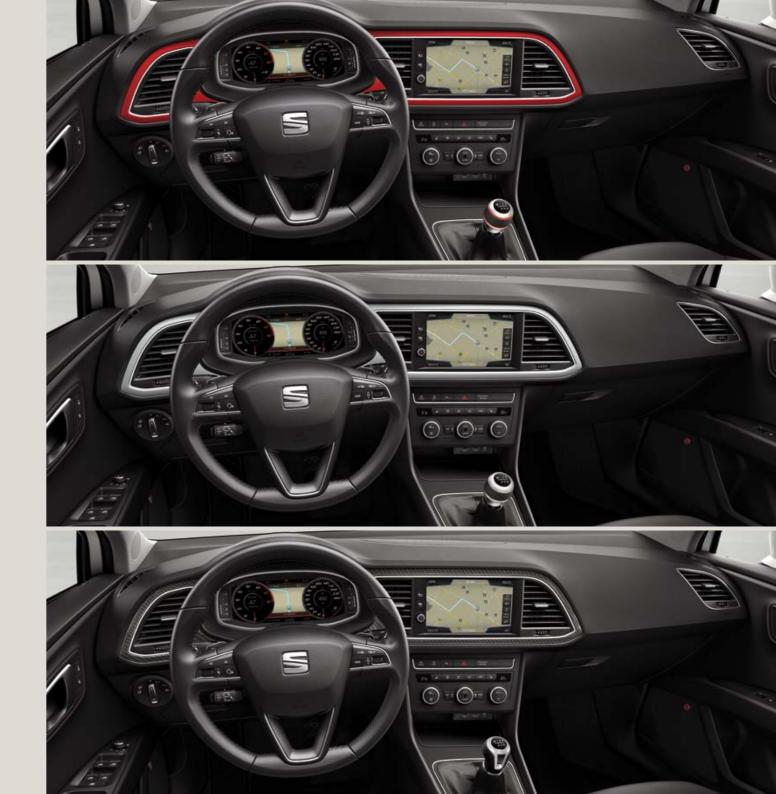

# You. First.

When it comes to the SEAT Leon, it's all about you. Picture a driver-oriented dashboard with an 8" infotainment touchscreen. High-quality upholstery with an ergonomic design. Electric Parking Brake so you can sit back and relax. A spacious boot for anything and everything. Need we say more? It's time to put yourself first.

# Pioneers don't settle for less.

The SEAT Leon is infused with technology. In every possible way. Full Link Technology connecting your smartphone to the car for a seamless driving experience. Wireless Charger, because who would say no to that? And the Start/Stop System that turns the engine off when idling to save gas. Now it's your turn to have it all.

# Why go at all, if not all the way?

Your SEAT Leon's technology turns it up to 10, inside and out. Reverse while facing forward with the Rear View Camera. For extra peace of mind on the road, Front Assist and Pedestrian Protection detect potential collisions, alert the driver and brake if necessary. Taking on a tricky parking spot? Park Distance Control's front and rear sensors help guide you into place. It's all ready. Are you?