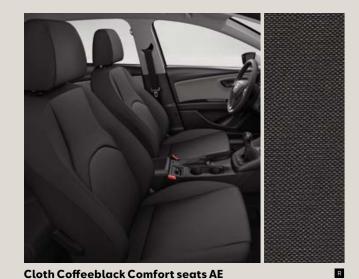

# Upholsteries.

Alcantara® Black Sport seats AD + WL3¹

Leather Black Sport seats AD + WL1

Alcantara® Black Sport seats LE¹

Leather Black Sport seats LE + WL1

Reference R

Xcellence XE

X-PERIENCE XP