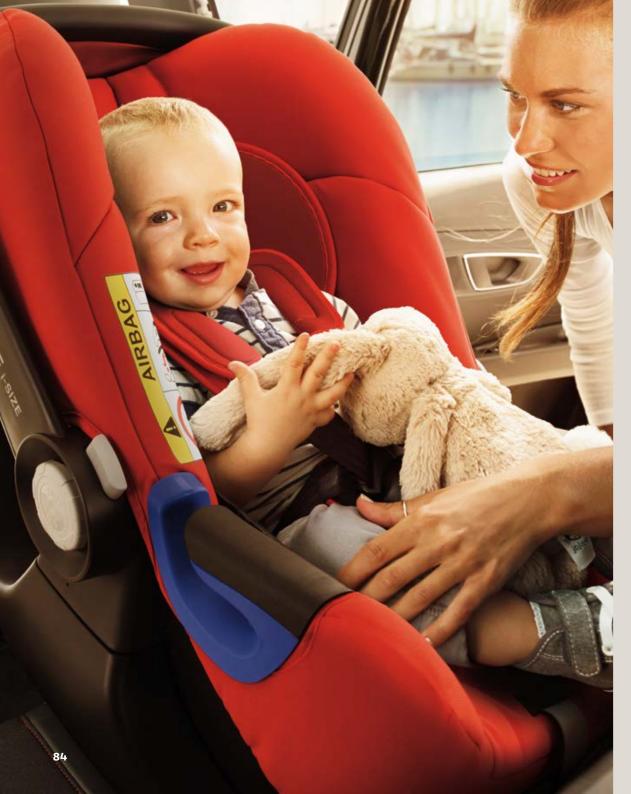

# Safety.

Nothing is ever too much when it comes to your wellbeing or that of your loved ones. Whether you're going for a ski trip or have children travelling with you, safety is your first plan. That's why it's ours, too.

#### SEAT Peke Go i-Size.

A car seat not only protects your child, but also keeps them comfortable. The sun visor keeps your baby safe from sunstroke, and the comfortable handle makes it easy to carry. It's simple to fasten using the standard seat belt and can be used as a cradle. Made for children up to 15 months or 13kg.