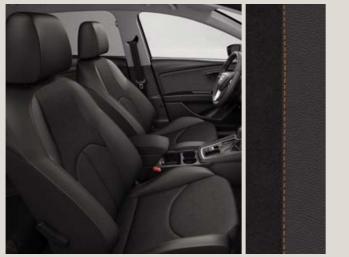

# Upholsteries.

Alcantara® Black Sport seats AD + WL3¹

Leather Black Sport seats AD + WL1

Alcantara® Black Sport seats LE¹

Leather Black Sport seats LE + WL1

Reference R

Xcellence XE

X-PERIENCE XP

CUPRA CU

Standard Optional

<sup>1</sup>Contact your local dealership to confirm availability.