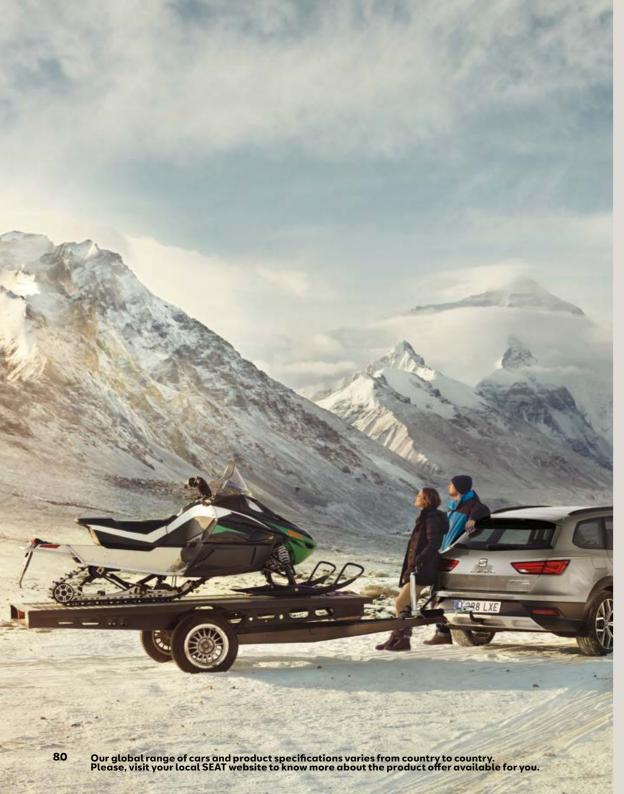

#### Tow bar.

Removable trailer hitch that's secure and easy to use. A perfect excuse to buy that jet ski you've always dreamed of.