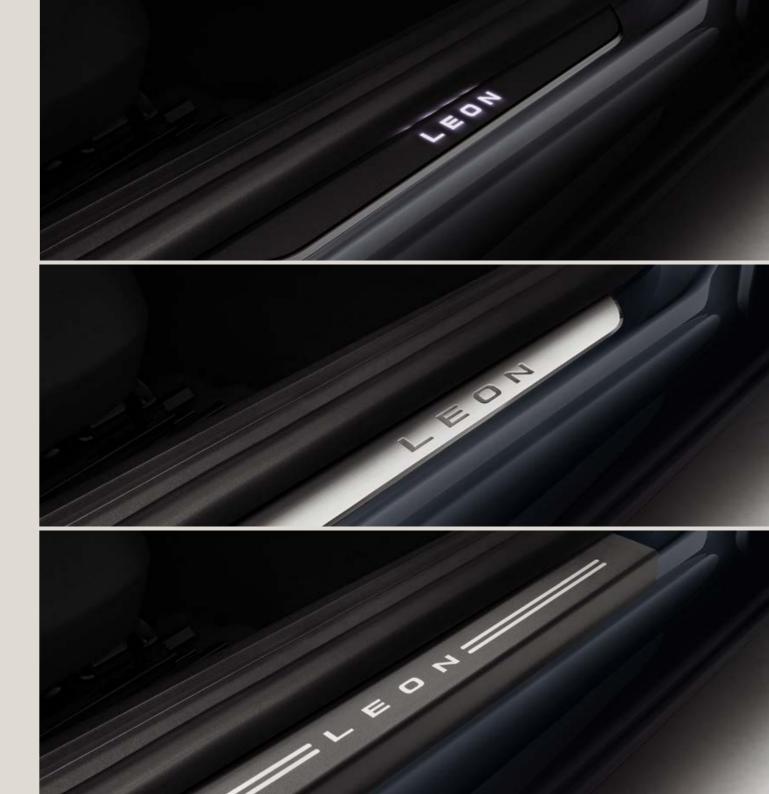

#### Illuminated side sills.

These will light up for 30 seconds every time you enter the car.
No need for electrical installation.
They automatically turn off when the doors close.

#### INOX side sills.

A decorative line with the SEAT Leon logo. Stylish but also protects against scratches. Choose your favourite colour from Desire Red or Mystery Blue.

#### Side sills foil.

Black adhesive sheet made to fit the sill guard. Branded with the SEAT Leon logo. A cool way to protect entrance areas. Comes with easy assembly instructions.