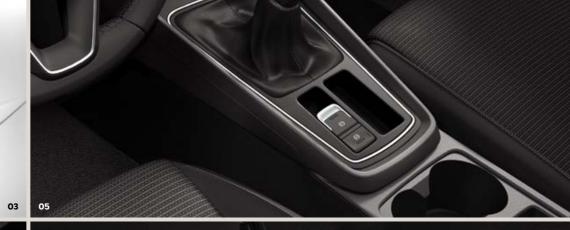

#### 01 Heartbeat button.

Turn the engine on at the touch of a button. Literally.

#### 02 Panoramic sunroof.

Good weather outside? Let the sunshine in.

#### 03 Ambient lighting.

Light up the interior your way. Choose from 8 vibrant colours – one for every mood.

#### 04 Distance control.

Front and rear sensors for precise parking. Every time.

#### 05 Illuminated scuff plates.

FR logo in high-tech style. Pretty cool, isn't it?

#### 06 Full LED tail lights.

Brighter, for better road safety. Energy efficient, too.