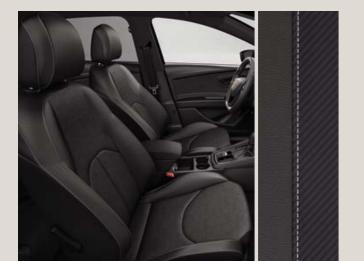

# Upholsteries.

Alcantara® Black Sport seats AD + WL3¹

Leather Black Sport seats AD + WL1

Alcantara® Black Sport seats LE¹

Leather Black Sport seats LE + WL1

Reference R

Xcellence XE

X-PERIENCE XP

CUPRA CU

Standard Optional

<sup>1</sup>Contact your local dealership to confirm availability.