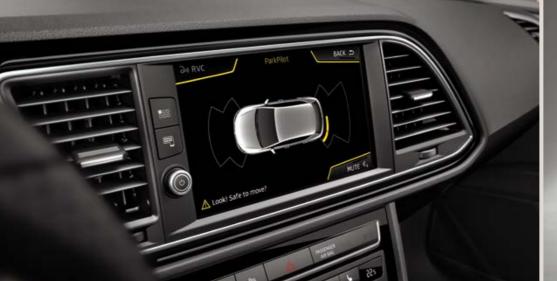

# Why go at all, if not all the way?

Your SEAT Leon's technology turns it up to 10, inside and out. Reverse while facing forward with the Rear View Camera. For extra peace of mind on the road, Front Assist and Pedestrian Protection detect potential collisions, alert the driver and brake if necessary. Taking on a tricky parking spot? Park Distance Control's front and rear sensors help guide you into place. It's all ready. Are you?

#### 04 Distance control.

Front and rear sensors for precise parking. Every time.

#### 02 Rear View Camera.

Always know where you're going, even if it's backwards.