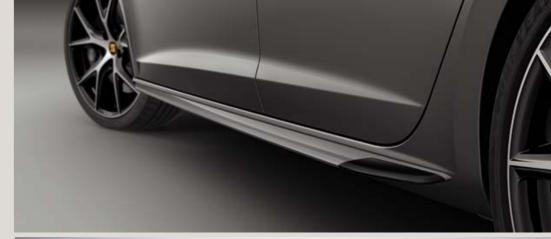

#### Exterior

- CUPRA 30/2 Black High Gloss 19" alloy wheels
- Emergency wheel 18" minispare
- CUPRA disc brakes with black calipers (front and rear)
- Black exterior mirrors
- Specific CUPRA Suspension
- Specific CUPRA bumpers
- Double chromed oval exhaust pipe
- Dark tinted rear windows
- Aerodynamic Pack: Rear and side spoilers

#### Performance Pack.

Carbon fibre blade side skirts with black details. Performance-enhancing Brembo brakes and 19" CUPRA Machined Alloy Wheels. For first impressions that last.