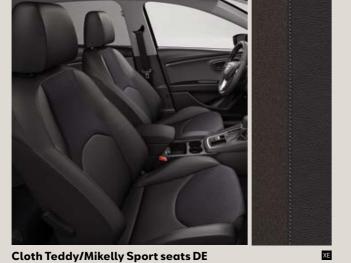

# Upholsteries.

Xcellence XE

X-PERIENCE XP CUPRA CU

Standard Optional

¹Contact your local dealership to confirm availability.

# Upholsteries.

Alcantara® Black Sport seats AD + WL3¹

Leather Black Sport seats AD + WL1

Alcantara® Black Sport seats LE¹

Leather Black Sport seats LE + WL1

Reference R

Xcellence XE

X-PERIENCE XP