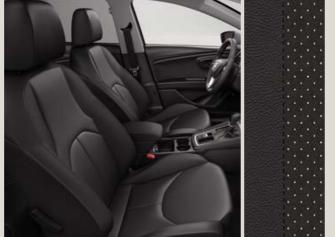

# Upholsteries.

Alcantara® Black Sport seats AD + WL3¹

Leather Black Sport seats AD + WL1

Alcantara® Black Sport seats LE¹

Leather Black Sport seats LE + WL1

Reference R

Xcellence XE

X-PERIENCE XP

CUPRA CU

Standard Optional

<sup>1</sup>Contact your local dealership to confirm availability.