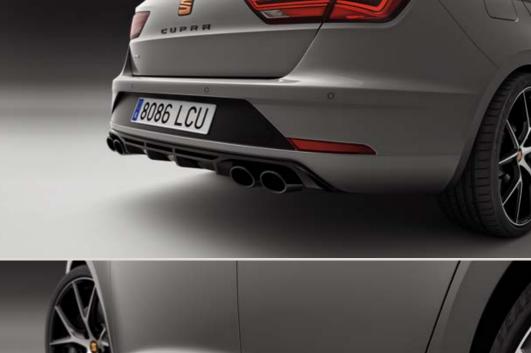

#### Exterior

- CUPRA 30/2 Black High Gloss 19" alloy wheels
- Emergency wheel 18" minispare
- CUPRA disc brakes with black calipers (front and rear)
- Black exterior mirrors
- Specific CUPRA Suspension
- Specific CUPRA bumpers
- Double chromed oval exhaust pipe
- Dark tinted rear windows
- Aerodynamic Pack: Rear and side spoilers

#### 06 CUPRA double chromed exhaust pipes.

Not just for looks. One is simply not enough.