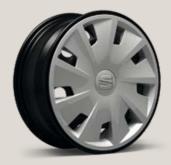

## Wheels.

**15**"

Urban 30/1

Urban 30/1

Dynamic 30/3

Dynamic 30/4 Atom Grey 🔄

Dynamic 30/1

Dynamic30/4 Black High Gloss 🗵

Dynamic 30/1

**17**"

Dynamic 30/2

Dynamic XP

Dynamic XP

Performance 30/1

Performance 30/2 Machined 🖪

18"

**Performance Machined** Atom Grey 🗵

**Performance Machined** Atom Grey 🗵

19"

CUPRA 30/2 Black High Gloss 🔍

Reference R Xcellence XE X-PERIENCE XP CUPRA CU Standard

Optional