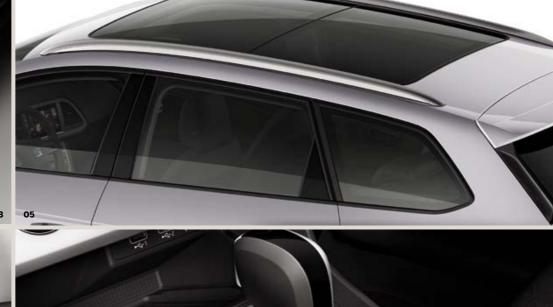

# Confidence is attractive.

An iconic exterior sharpened with aerodynamic lines. The SEAT Leon comes with a strong character, unmistakable on any street. Every inch is meticulously crafted to offer you a modern and ergonomic design. Not to mention state-of-the-art technology. Inside and out. All to empower your every moment on the road.

# Little things reveal the most.

Details say a lot about you.
Especially when it comes to style. Like the 19" alloy wheels that make a statement on the streets. A hot-stamped front grille that's not afraid to turn heads. And a panoramic sunroof that says you know how to appreciate life at any time.

#### 02 Panoramic sunroof.

Good weather outside? Let the sunshine in.

#### **05** Panoramic sunroof.

What's a free spirit without a full view of the sky above?