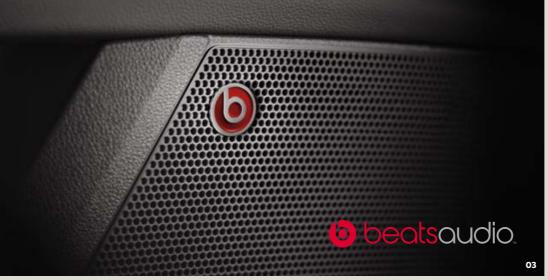

#### 03 BeatsAudio™.

Powerful speakers. Subwoofer in the boot. This is how your music was meant to be heard.