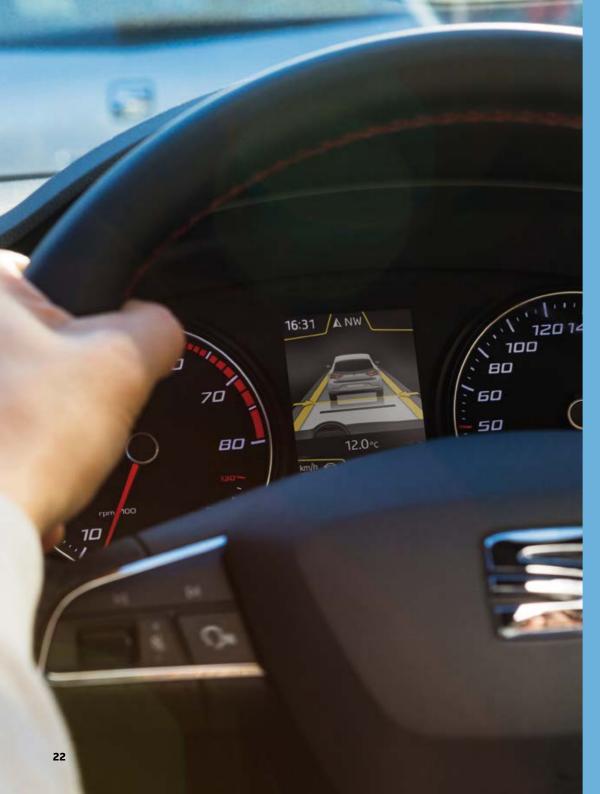

# Why go at all, if not all the way?

Your SEAT Leon's technology turns it up to 10, inside and out. Reverse while facing forward with the Rear View Camera. For extra peace of mind on the road, Front Assist and Pedestrian Protection detect potential collisions, alert the driver and brake if necessary. Taking on a tricky parking spot? Park Distance Control's front and rear sensors help guide you into place. It's all ready. Are you?

# First things first.

There's nothing more important than your safety. That's why we take our technology seriously. Adaptive Cruise Control automatically regulates the distance between you and the car in front at high speeds. Traffic Jam Assist does the same but for lower speeds. Lane Assist looks after you with sensors, allowing the car to adjust steering in the event you drift out of lane.

# Safety is a team effort.

Your safety is also the safety of others. So we go the extra mile. Pedestrian Protection activates emergency braking if sensors detect nearby movement and you can't react in time. The Tiredness Recognition System alerts you when you start to lose concentration. Traffic Sign Recognition displays all road signs, from speed limits to roadworks, so you don't miss a thing.