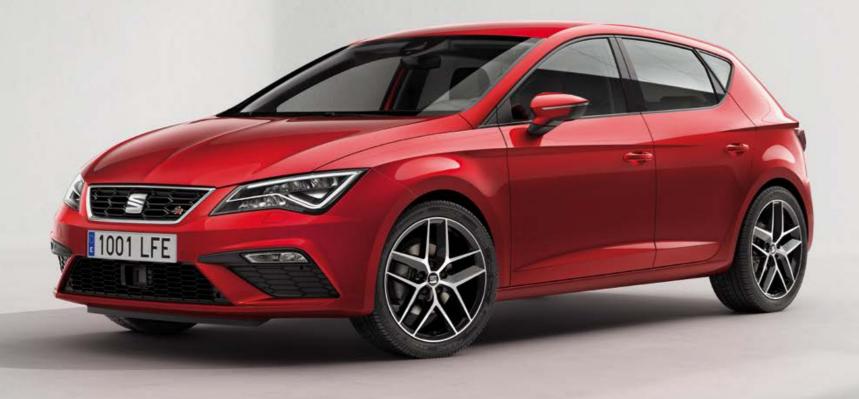

## FR.

# It feels good to push the limits.

A dynamic trim that'll get your pulse going. Choose the Desire Red finish and show the world that you dare to be different. Comes with exclusive FR detailing and sporty alloy wheels.