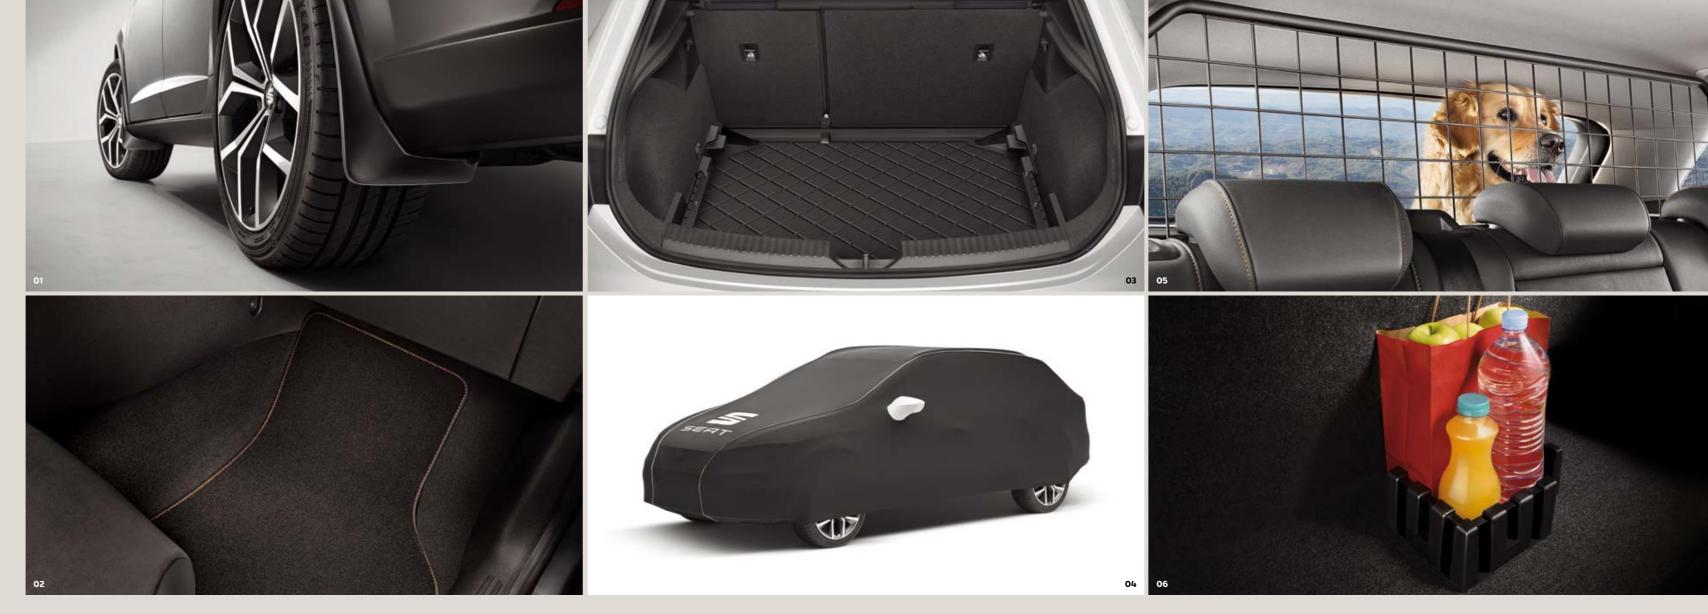

## Protection.

Now that you have it all, it's important to keep it protected. Choose the accessories you need to keep your SEAT Leon damage-free, from mudflaps and mats to car covers and more.

#### 01 Front and rear mudflaps.

Protect the body of your SEAT Leon from road debris that fly out from the front wheels while you drive.

#### 02 Velpic® mats.

Keep the inside of your SEAT Leon clean. A four-piece set, two for the front and two for the rear. Made with soft fabric.

#### 03 Protective boot tray.

A rubber cover that fits perfectly.

Transport anything without worrying about damaging the boot.

#### 04 Car covers.

Keep the exterior of your SEAT Leon intact when you're away with this smart polyester cover. Includes a floor mat fixing system.

#### 05 Separation grille.

Is your pet coming with? Make sure they travel safely. Easy to install and remove without any tools.

#### 06 Cargo management system.

Organise your space. Includes two brackets that can be adjusted to your needs. Fix it to anywhere you want with Velcro.