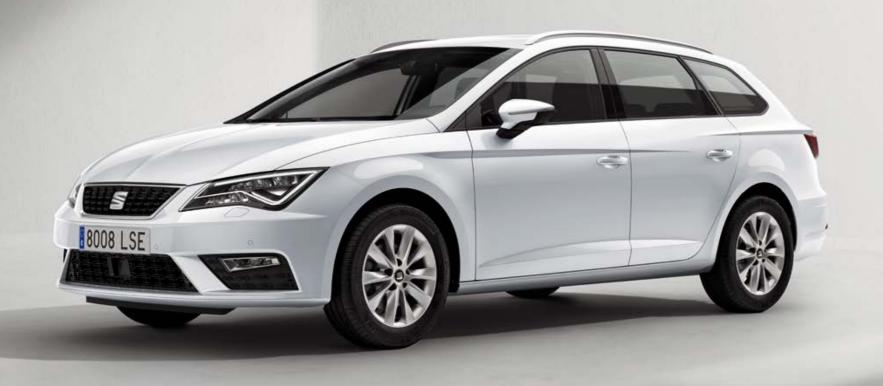

on (multicolour ambient lighting)
- Illuminated Xcellence Doorstep in front doors













#### 01 Alcantara® upholstery.

Synonymous with luxurious. The best material out there for an elegant interior.

#### 02 Rear View Camera.

Always know where you're going, even if it's backwards.

#### 03 BeatsAudio™.

Powerful speakers. Subwoofer in the boot. This is how your music was meant to be heard.

#### 04 Ambient lighting

Add your touch to the interior. LED lighting with the colour of your choice.

#### 05 Convenience Pack.

Rain? Watch the wipers start. Oncoming traffic? Your high beams dim automatically. Emergency stop? Your Leon's got it covered. You don't have to lift a finger.

#### 06 Illuminated scuff plates.

Welcoming you in with a bright Xcellence logo. Every time.

# Style.



# It's time to add elegance.

All the essentials and a little bit more. Enjoy quality and comfort with optional extras like Tiredness Recognition and Rear Parking Sensors.

#### Alcantara® upholstery.

Why settle for less than best? Alcantara® upholstery is comfort and class in one.

#### A strong character.

Optional 17" alloy wheels. A small change for a bolder look and performance.



#### **Standard Equipment**

#### Safety

- 6 Airbags (2 front, 2 front side and 2 curtain)
- Front seatbelt reminder
- iSOFiX and Top Tether child seat anchors
- Automatic Post-Collision Braking System
- ASR, ABS, ESC & XDS
- Tyre pressure warning indicator and Auto Hold
- Knee airbag for EU28 countries
- Servotronic
- Electronic Cruise Control System

#### Exterior

- Design 30/216" alloy wheels
- Hidd