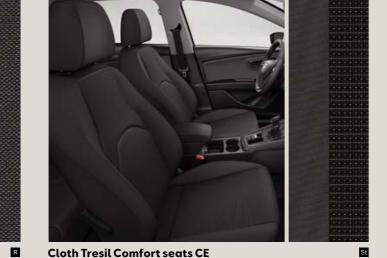

# Upholsteries.

Alcantara® Black Sport seats AD + WL3¹

Leather Black Sport seats AD + WL1

Alcantara® Black Sport seats LE¹

Leather Black Sport seats LE + WL1

Reference R

Xcellence XE

X-PERIENCE XP