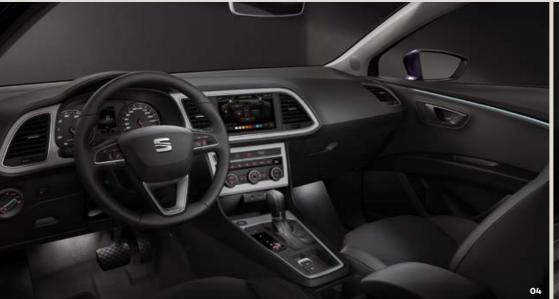

# Pioneers don't settle for less.

The SEAT Leon is infused with technology. In every possible way. Full Link Technology connecting your smartphone to the car for a seamless driving experience. Wireless Charger, because who would say no to that? And the Start/Stop System that turns the engine off when idling to save gas. Now it's your turn to have it all.

# Why go at all, if not all the way?

Your SEAT Leon's technology turns it up to 10, inside and out. Reverse while facing forward with the Rear View Camera. For extra peace of mind on the road, Front Assist and Pedestrian Protection detect potential collisions, alert the driver and brake if necessary. Taking on a tricky parking spot? Park Distance Control's front and rear sensors help guide you into place. It's all ready. Are you?