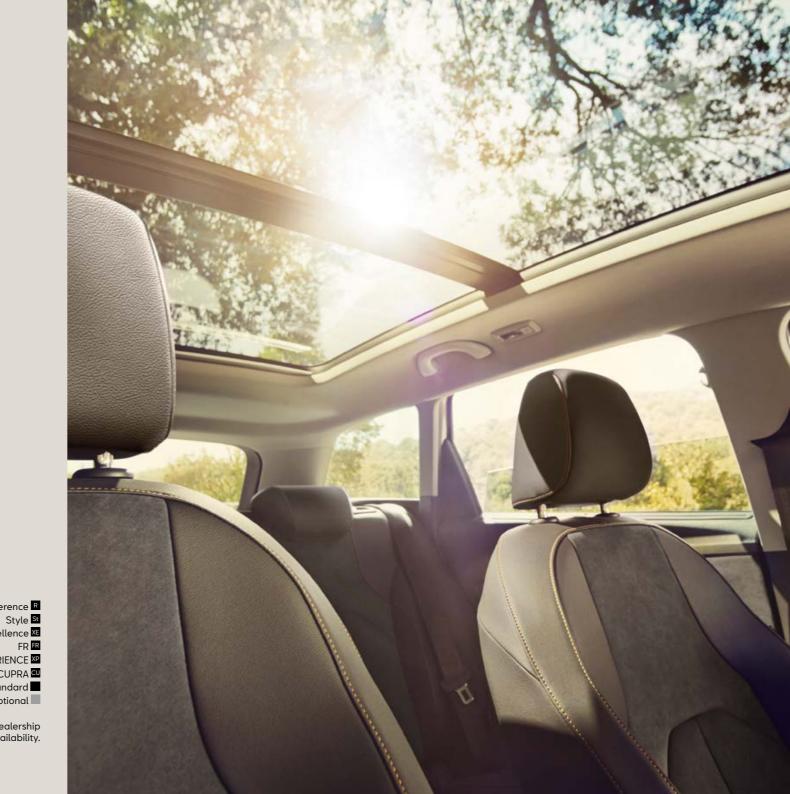

# Little things reveal the most.

Details say a lot about you.
Especially when it comes to style. Like the 19" alloy wheels that make a statement on the streets. A hot-stamped front grille that's not afraid to turn heads. And a panoramic sunroof that says you know how to appreciate life at any time.

#### **05** Panoramic sunroof.

What's a free spirit without a full view of the sky above?