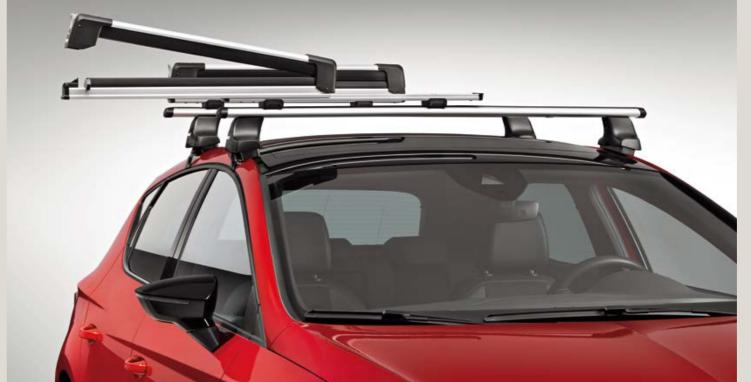

# Transport.

Nothing should stand in your way. Especially not your car. That's why we've designed transport-dedicated accessories. So you never leave your SEAT Leon behind.

#### Roof box.

Too much luggage? Use the roof for extra space, all while keeping your cases protected. A cool aerodynamic shape. Easy and quick to assemble. Opens on both sides.