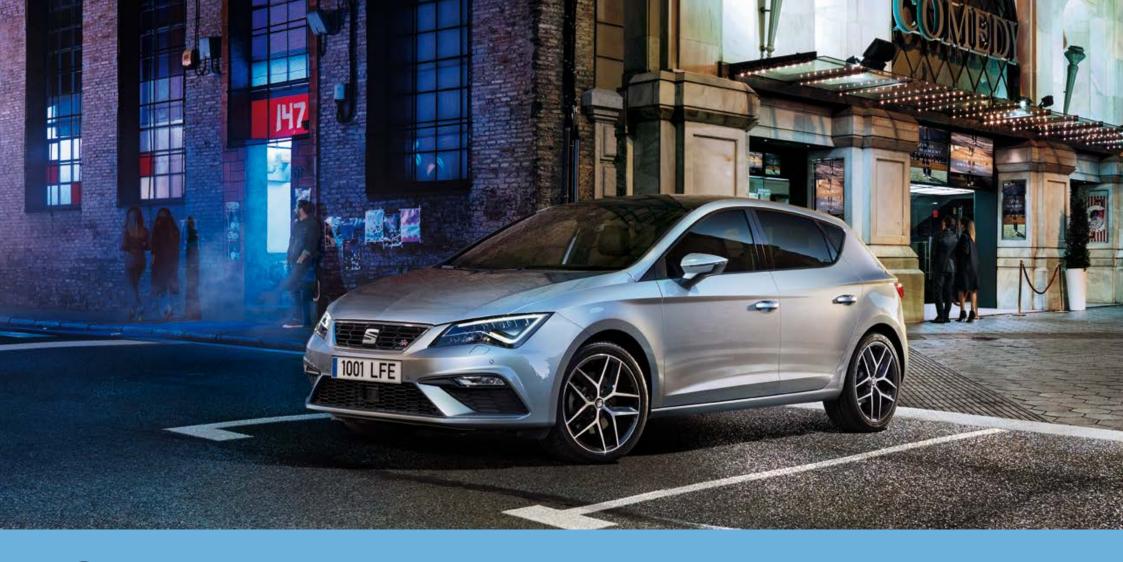

# Confidence is attractive.

An iconic exterior sharpened with aerodynamic lines. The SEAT Leon comes with a strong character, unmistakable on any street. Every inch is meticulously crafted to offer you a modern and ergonomic design. Not to mention state-of-the-art technology. Inside and out. All to empower your every moment on the road.

# Little things reveal the most.

Details say a lot about you.
Especially when it comes to style. Like the 19" alloy wheels that make a statement on the streets. A hot-stamped front grille that's not afraid to turn heads. And a panoramic sunroof that says you know how to appreciate life at any time.