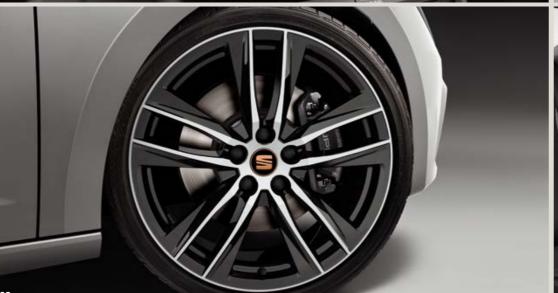

#### Up for any challenge.

18" alloy wheels. Not only good-looking, but also hard-working. The things champions are made of.

#### 02 Size does matter.

CUPRA 19" Black High Gloss wheels. It doesn't get better than this, be it performance or style.