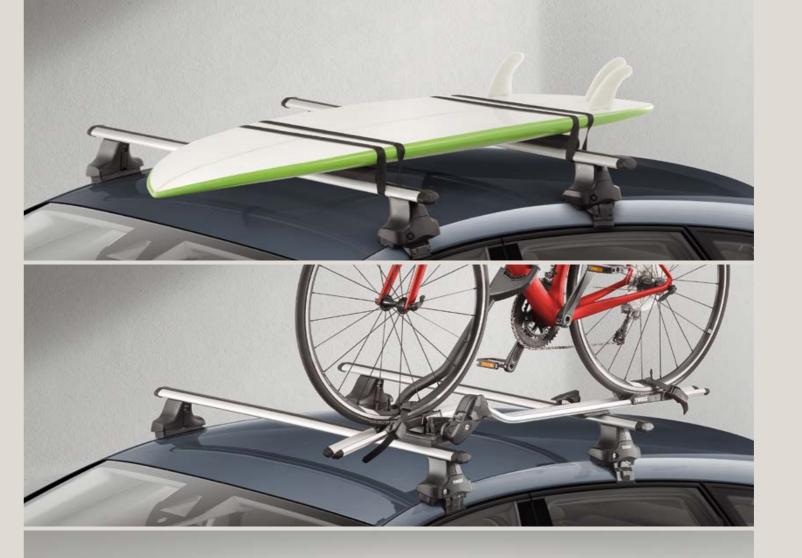

#### Surf rack.

No surfboard is too big for a SEAT Leon. This rack comes with 4 plastic supports that adapt to the size of your board. It can even transport two at the same time. Who will you take with you?

#### Bike rack.

Love the great outdoors? This aerodynamic frame is perfect for transporting a bicycle. It even has an anti-theft locking device.