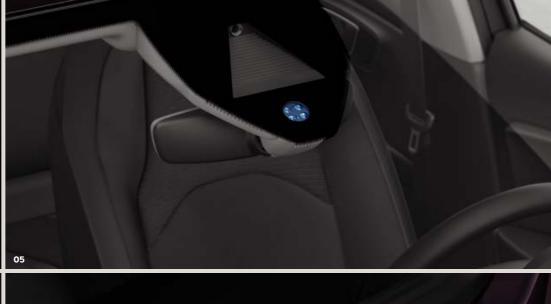

#### 05 Illuminated scuff plates.

FR logo in high-tech style. Pretty cool, isn't it?