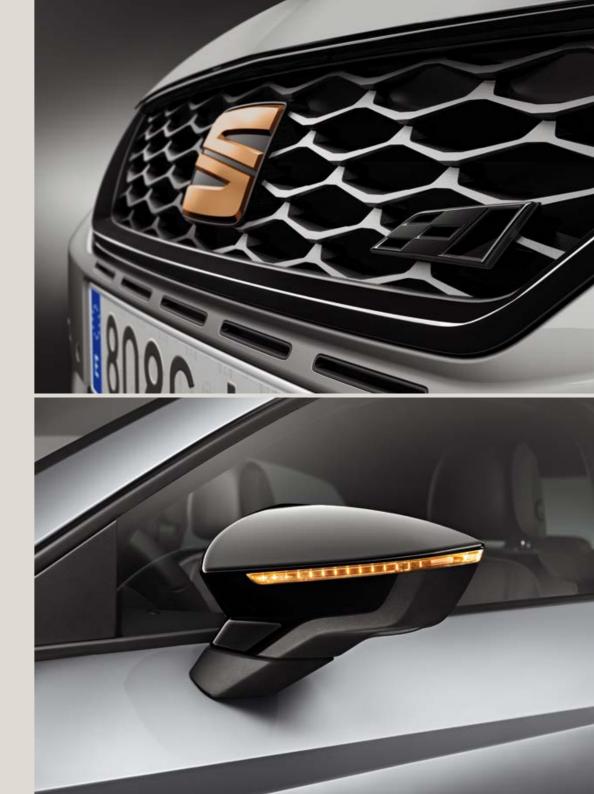

#### An identity of its own.

Front grille with FR logo. Different and proud. Because an all-star attitude doesn't hide.

#### Black detailing on exterior mirrors.

Every colour has a meaning. Black stands for power and elegance.