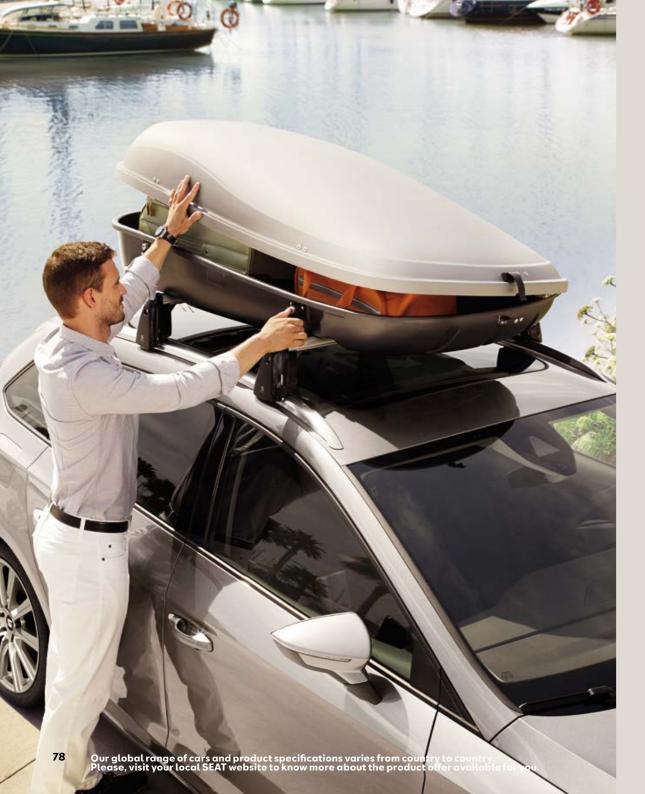

#### Roof box.

Too much luggage? Use the roof for extra space, all while keeping your cases protected. A cool aerodynamic shape. Easy and quick to assemble. Opens on both sides.