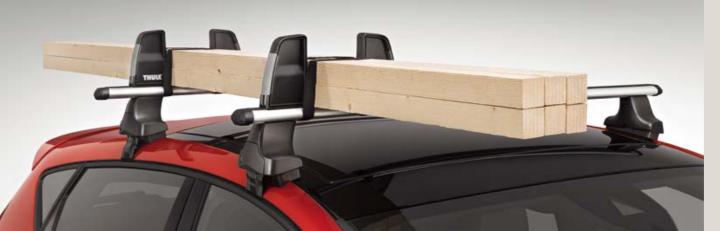

#### Roof box.

Too much luggage? Use the roof for extra space, all while keeping your cases protected. A cool aerodynamic shape. Easy and quick to assemble. Opens on both sides.

#### Surf rack.

No surfboard is too big for a SEAT Leon. This rack comes with 4 plastic supports that adapt to the size of your board. It can even transport two at the same time. Who will you take with you?

#### Bike rack.

Love the great outdoors? This aerodynamic frame is perfect for transporting a bicycle. It even has an anti-theft locking device.

#### Load-Stop rack.

There's absolutely nothing you can't transport with your SEAT Leon. This rack is designed to hold any item, no matter its shape or size.