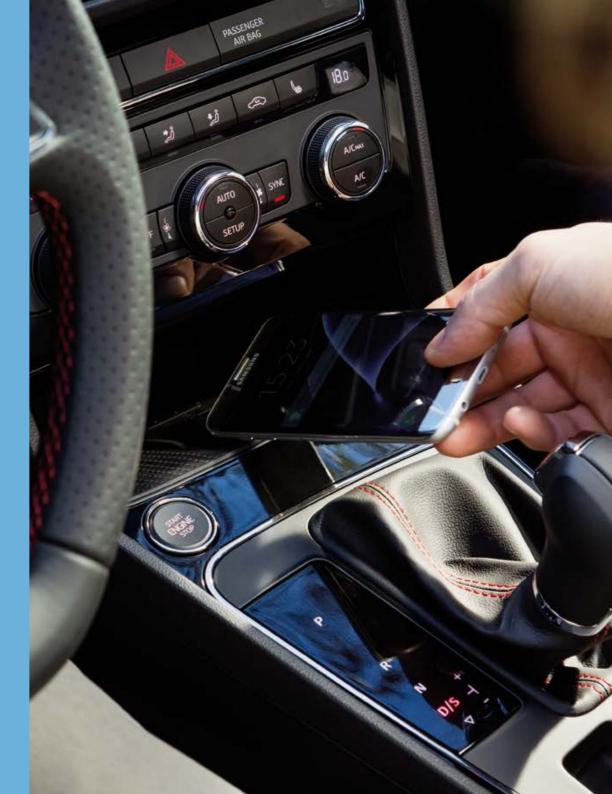

# Pioneers don't settle for less.

The SEAT Leon is infused with technology. In every possible way. Full Link Technology connecting your smartphone to the car for a seamless driving experience. Wireless Charger, because who would say no to that? And the Start/Stop System that turns the engine off when idling to save gas. Now it's your turn to have it all.