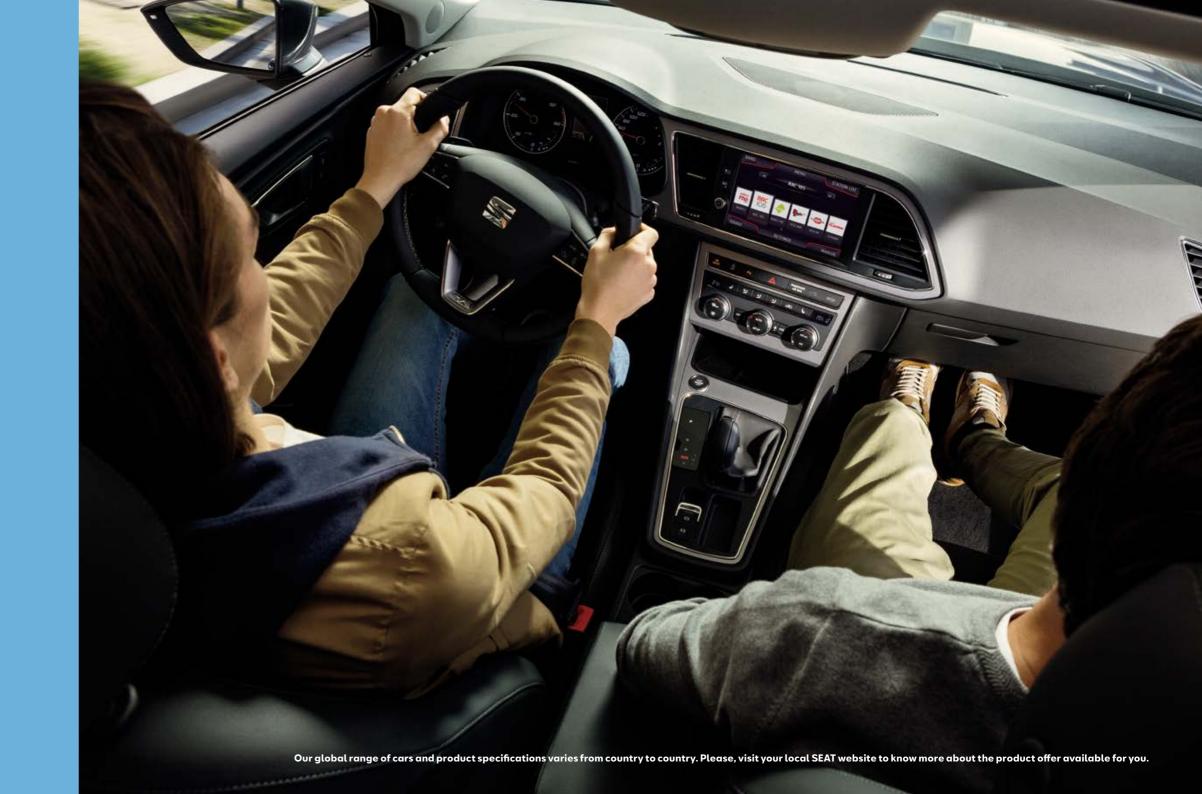

# You. First.

When it comes to the SEAT Leon, it's all about you. Picture a driver-oriented dashboard with an 8" infotainment touchscreen. High-quality upholstery with an ergonomic design. Electric Parking Brake so you can sit back and relax. A spacious boot for anything and everything. Need we say more? It's time to put yourself first.

# Pioneers don't settle for less.

The SEAT Leon is infused with technology. In every possible way. Full Link Technology connecting your smartphone to the car for a seamless driving experience. Wireless Charger, because who would say no to that? And the Start/Stop System that turns the engine off when idling to save gas. Now it's your turn to have it all.