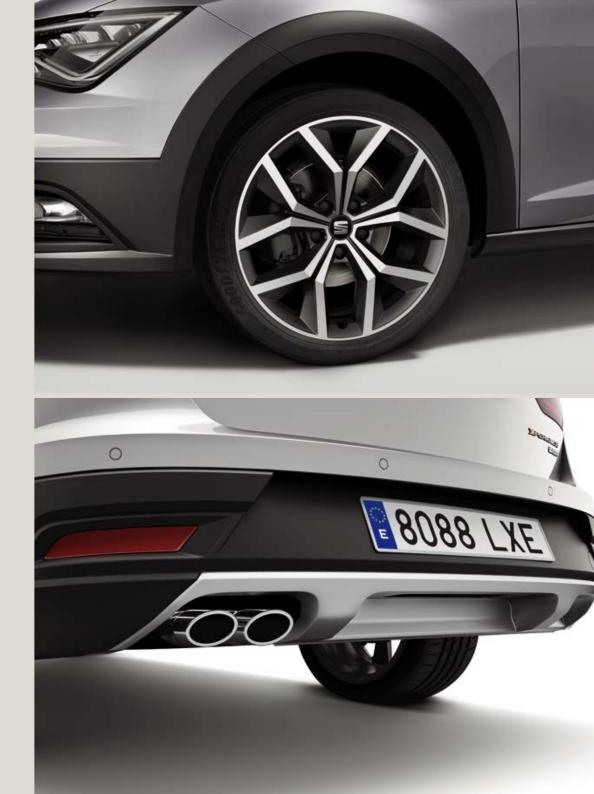

#### All roads welcome.

18" alloy wheels. Your best companions, no matter the road ahead.

#### Look the part.

Nothing says adventure like twin chromed exhausts, special bumpers and the X-PERIENCE logo on the boot door.