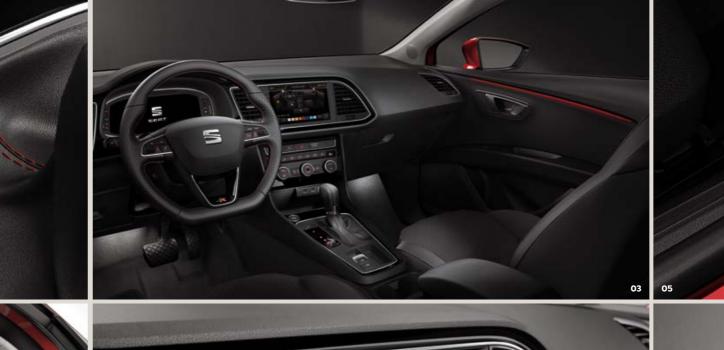

Interior design

# You. First.

When it comes to the SEAT Leon, it's all about you. Picture a driver-oriented dashboard with an 8" infotainment touchscreen. High-quality upholstery with an ergonomic design. Electric Parking Brake so you can sit back and relax. A spacious boot for anything and everything. Need we say more? It's time to put yourself first.