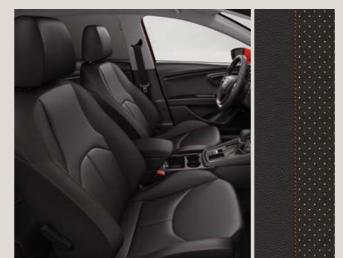

# Upholsteries.

Xcellence XE

X-PERIENCE XP CUPRA CU

Standard Optional

¹Contact your local dealership to confirm availability.

# Upholsteries.

Alcantara® Black Sport seats AD + WL3¹

Leather Black Sport seats AD + WL1

Alcantara® Black Sport seats LE¹

Leather Black Sport seats LE + WL1

Reference R

Xcellence XE

X-PERIENCE XP

CUPRA CU

Standard Optional

<sup>1</sup>Contact your local dealership to confirm availability.