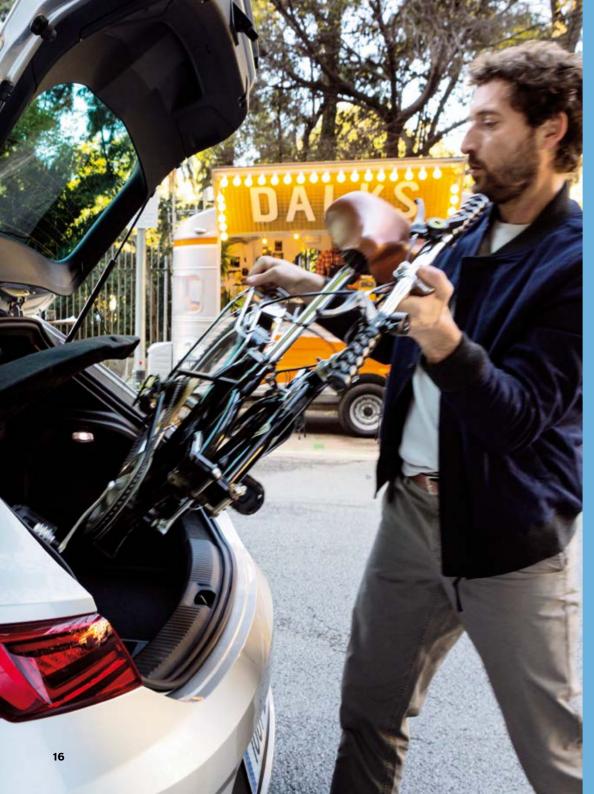

# Transport.

Nothing should stand in your way. Especially not your car. That's why we've designed transport-dedicated accessories. So you never leave your SEAT Leon behind.

#### Bike rack.

Love the great outdoors? This aerodynamic frame is perfect for transporting a bicycle. It even has an anti-theft locking device.