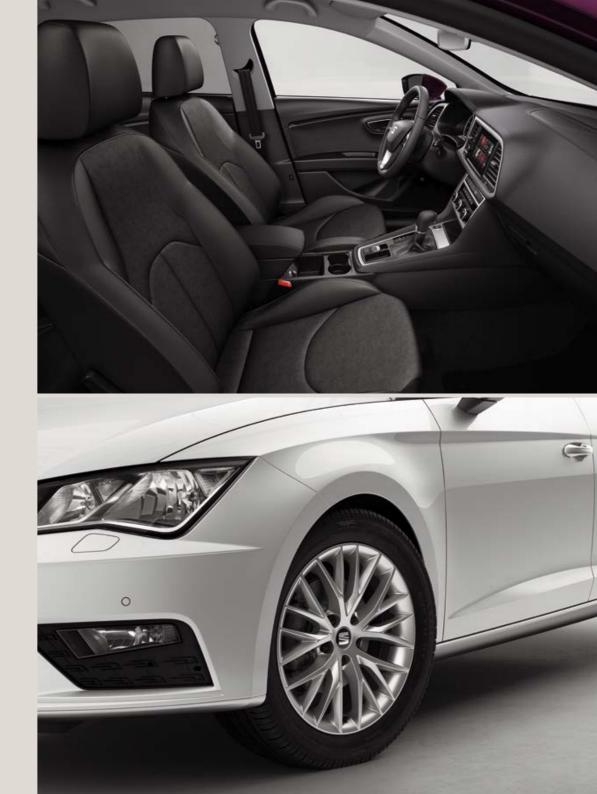

# Confidence is attractive.

An iconic exterior sharpened with aerodynamic lines. The SEAT Leon comes with a strong character, unmistakable on any street. Every inch is meticulously crafted to offer you a modern and ergonomic design. Not to mention state-of-the-art technology. Inside and out. All to empower your every moment on the road.

# Little things reveal the most.

Details say a lot about you.
Especially when it comes to style. Like the 19" alloy wheels that make a statement on the streets. A hot-stamped front grille that's not afraid to turn heads. And a panoramic sunroof that says you know how to appreciate life at any time.

# You. First.

When it comes to the SEAT Leon, it's all about you. Picture a driver-oriented dashboard with an 8" infotainment touchscreen. High-quality upholstery with an ergonomic design. Electric Parking Brake so you can sit back and relax. A spacious boot for anything and everything. Need we say more? It's time to put yourself first.