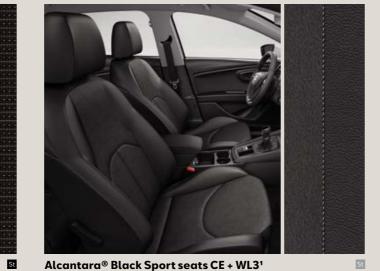

# Upholsteries.

Alcantara® Black Sport seats AD + WL3¹

Leather Black Sport seats AD + WL1

Alcantara® Black Sport seats LE¹

Leather Black Sport seats LE + WL1

Reference R

Xcellence XE

X-PERIENCE XP