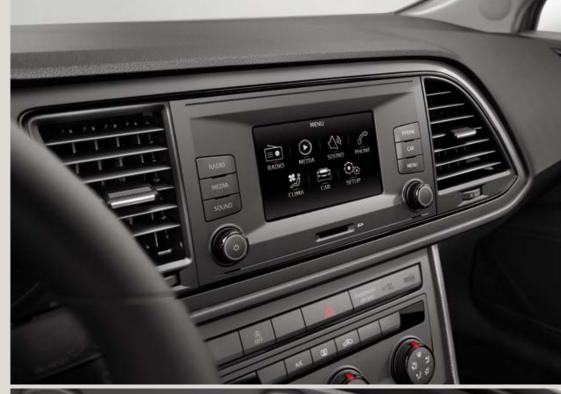

# You. First.

When it comes to the SEAT Leon, it's all about you. Picture a driver-oriented dashboard with an 8" infotainment touchscreen. High-quality upholstery with an ergonomic design. Electric Parking Brake so you can sit back and relax. A spacious boot for anything and everything. Need we say more? It's time to put yourself first.

# Pioneers don't settle for less.

The SEAT Leon is infused with technology. In every possible way. Full Link Technology connecting your smartphone to the car for a seamless driving experience. Wireless Charger, because who would say no to that? And the Start/Stop System that turns the engine off when idling to save gas. Now it's your turn to have it all.

# Why go at all, if not all the way?

Your SEAT Leon's technology turns it up to 10, inside and out. Reverse while facing forward with the Rear View Camera. For extra peace of mind on the road, Front Assist and Pedestrian Protection detect potential collisions, alert the driver and brake if necessary. Taking on a tricky parking spot? Park Distance Control's front and rear sensors help guide you into place. It's all ready. Are you?