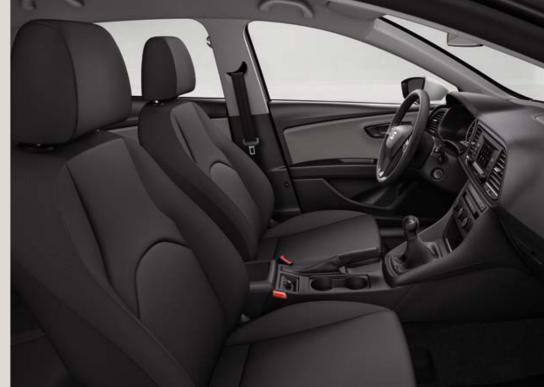

# You. First.

When it comes to the SEAT Leon, it's all about you. Picture a driver-oriented dashboard with an 8" infotainment touchscreen. High-quality upholstery with an ergonomic design. Electric Parking Brake so you can sit back and relax. A spacious boot for anything and everything. Need we say more? It's time to put yourself first.