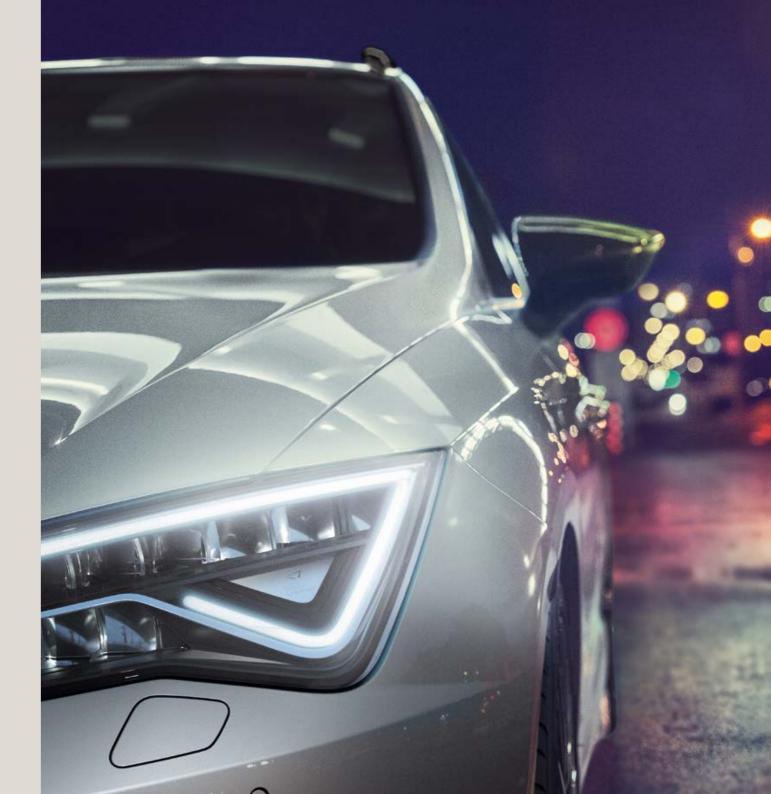

#### 03 Full LED headlamps.

No road is too dark for a CUPRA. Light the way, no matter how far you go.