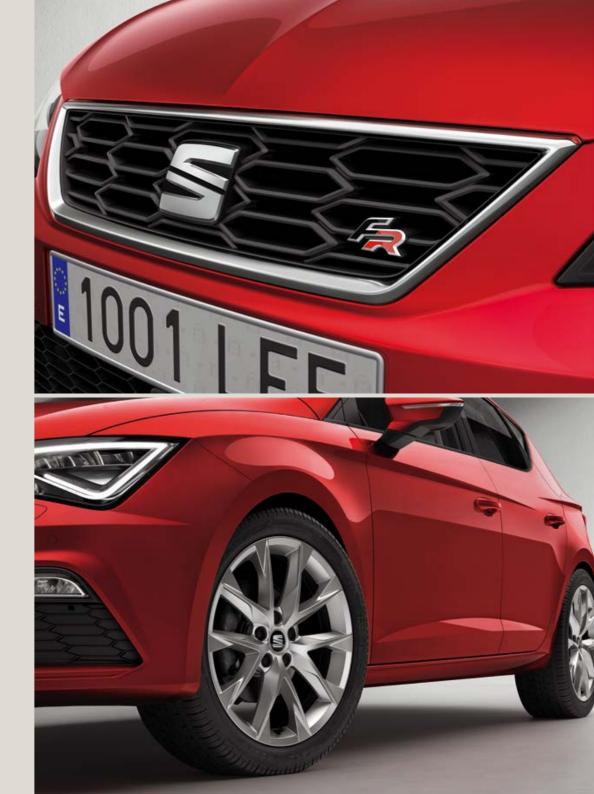

#### An identity of its own.

Front grille with FR logo. Different and proud. Because an all-star attitude doesn't hide.

#### Up for any challenge.

18" alloy wheels. Not only good-looking, but also hard-working. The things champions are made of.