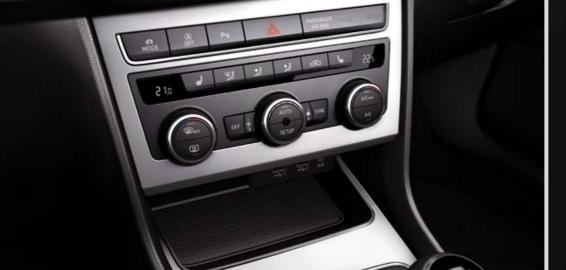

#### 04 Climatronic.

The right temperature for everyone with two-zone air conditioning.

#### **05 Electric Parking Brake** and Auto Hold function.

Take your foot off the brake with total peace of mind. The car can't roll backwards during a hill start.

#### 06 USB chargers, air vents and storage net.

Stay connected, refreshed and organised. These little extras make a big difference.