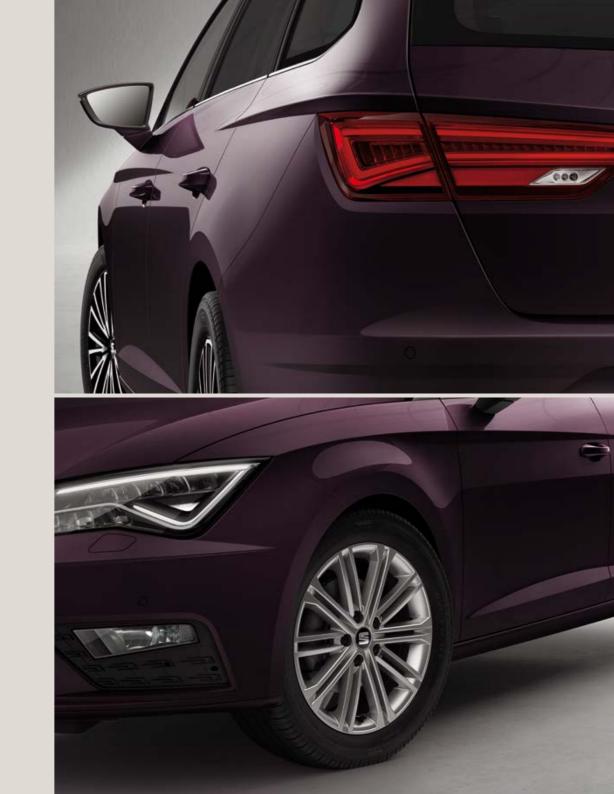

# Confidence is attractive.

An iconic exterior sharpened with aerodynamic lines. The SEAT Leon comes with a strong character, unmistakable on any street. Every inch is meticulously crafted to offer you a modern and ergonomic design. Not to mention state-of-the-art technology. Inside and out. All to empower your every moment on the road.

# Little things reveal the most.

Details say a lot about you.
Especially when it comes to style. Like the 19" alloy wheels that make a statement on the streets. A hot-stamped front grille that's not afraid to turn heads. And a panoramic sunroof that says you know how to appreciate life at any time.