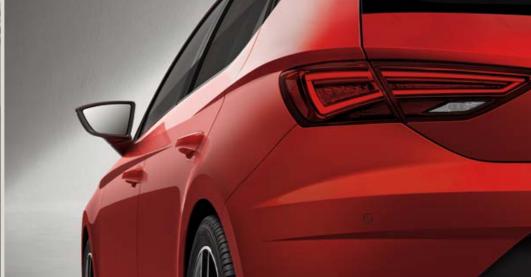

#### 06 Full LED tail lights.

Brighter, for better road safety. Energy efficient, too.

#### Always noticeable.

Full LED tail lights. Be as clear as day, even on the darkest of nights.