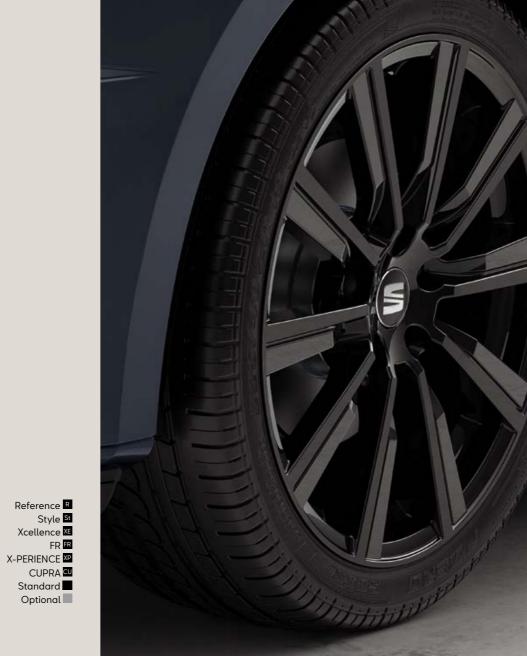

## Wheels.

**15**"

Urban 30/1

Urban 30/1

Dynamic 30/3

Dynamic 30/4 Atom Grey 🔄

Dynamic 30/1

Dynamic30/4 Black High Gloss 🗵

Dynamic 30/1

**17**"

Dynamic 30/2

Dynamic XP

Dynamic XP

Performance 30/1

Performance 30/2 Machined 🖪

18"

**Performance Machined** Atom Grey 🗵

**Performance Machined** Atom Grey 🗵

19"

CUPRA 30/2 Black High Gloss 🔍

Reference R Xcellence XE X-PERIENCE XP CUPRA CU Standard

Optional