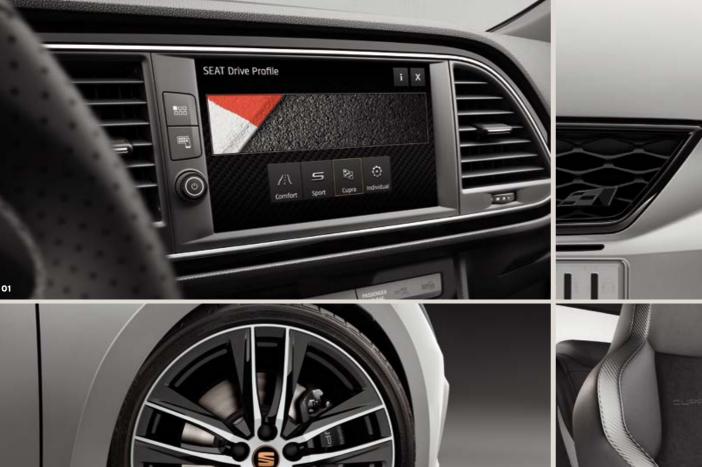

01 CUPRA Drive Profile.

Your car. Your driving mode.

Chose from Comfort, Sport.

CUPRA, or personalise it

your way.

#### 04 CUPRA bucket seats.

Attractive. Ergonomic. Designed to be on the racetrack, but just as good off.