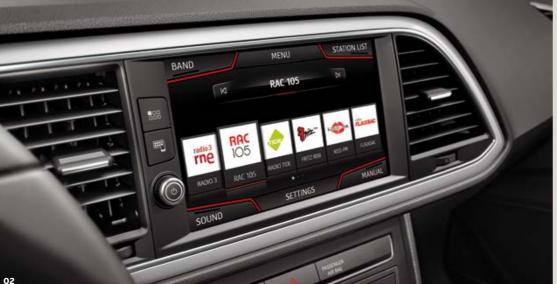

# Pioneers don't settle for less.

The SEAT Leon is infused with technology. In every possible way. Full Link Technology connecting your smartphone to the car for a seamless driving experience. Wireless Charger, because who would say no to that? And the Start/Stop System that turns the engine off when idling to save gas. Now it's your turn to have it all.

#### 02 DAB radio.

More channels. Better broadcast quality. This is entertainment uninterrupted.