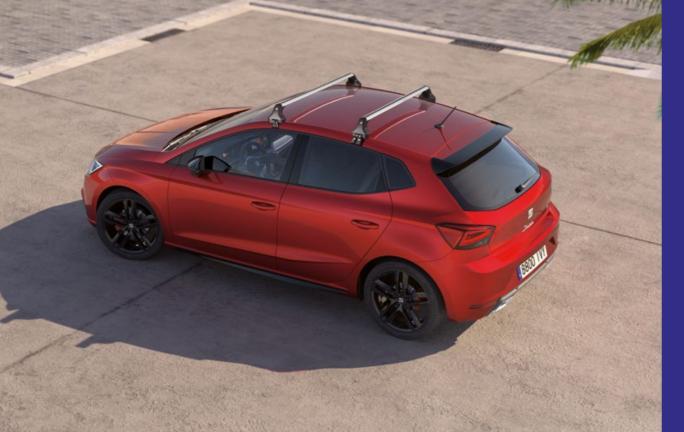

#### Roof bars

This versatile transport accessory lets you load gear on top of your SEAT Ibiza and can be further customised by adding additional rack fittings as needed.