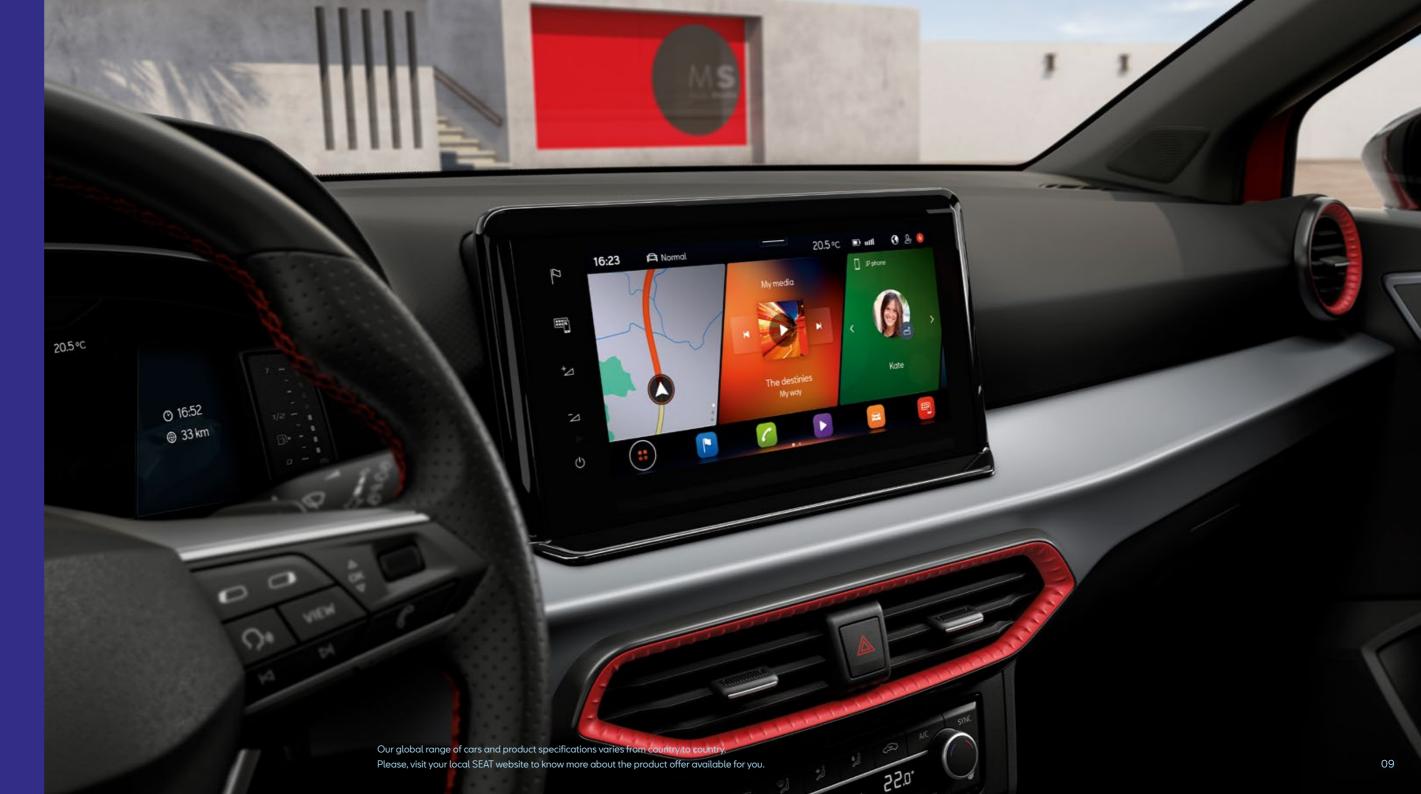

## **Technology**

The more you see, the more you know.
Combining a larger 9.2" floating
touchscreen with navigation and wireless
Full Link\*, the SEAT Ibiza is made for those
who love to keep effortlessly connected.
Sync up your maps, contact lists, music
and more for on-the-go access.

You can also enjoy hands-free control thanks to "Hola-Hola" natural voice command. Complete with a fully digital 10.25" Cockpit display for all your essential drive data, you'll have the option to customise the information you need. You can even split it into 3 easy-view panels, so everything is just where you want it: right in your line of vision.

At the centre of it all