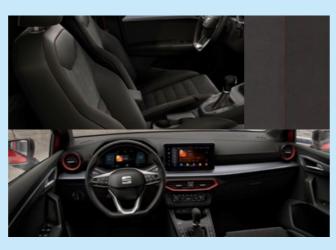

## **Interior Design**

You, your friends, in it together. With comfier, customisable upholstery and new airvent ambient lighting to add to the atmosphere. Plus, enjoy an enhanced driver experience, with a new ergonomic multifunction steering wheel, an elevated floating infotainment screen and a soft-to-touch dashboard.

## **Technology**

The more you see, the more you know.
Combining a larger 9.2" floating
touchscreen with navigation and wireless
Full Link\*, the SEAT Ibiza is made for those
who love to keep effortlessly connected.
Sync up your maps, contact lists, music
and more for on-the-go access.

You can also enjoy hands-free control thanks to "Hola-Hola" natural voice command. Complete with a fully digital 10.25" Cockpit display for all your essential drive data, you'll have the option to customise the information you need. You can even split it into 3 easy-view panels, so everything is just where you want it: right in your line of vision.