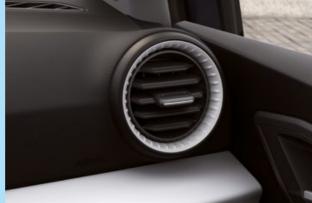

#### Modify the mood

Find the right tone. With lights built into the footwells, doors and airvents of the SEAT Ibiza, its ambient lighting system lets you match the mood to how you feel.

#### A touch of class

Why not keep things sophisticated? The Neutral Grey airvent moulding on the SEAT Ibiza's Style trim gives your interior a refined look.