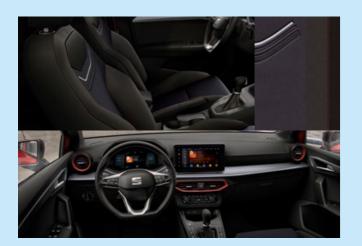

## **Interior Design**

You, your friends, in it together. With comfier, customisable upholstery and new airvent ambient lighting to add to the atmosphere. Plus, enjoy an enhanced driver experience, with a new ergonomic multifunction steering wheel, an elevated floating infotainment screen and a soft-to-touch dashboard.

## **Technology**

The more you see, the more you know.
Combining a larger 9.2" floating
touchscreen with navigation and wireless
Full Link\*, the SEAT Ibiza is made for those
who love to keep effortlessly connected.
Sync up your maps, contact lists, music
and more for on-the-go access.

You can also enjoy hands-free control thanks to "Hola-Hola" natural voice command. Complete with a fully digital 10.25" Cockpit display for all your essential drive data, you'll have the option to customise the information you need. You can even split it into 3 easy-view panels, so everything is just where you want it: right in your line of vision.