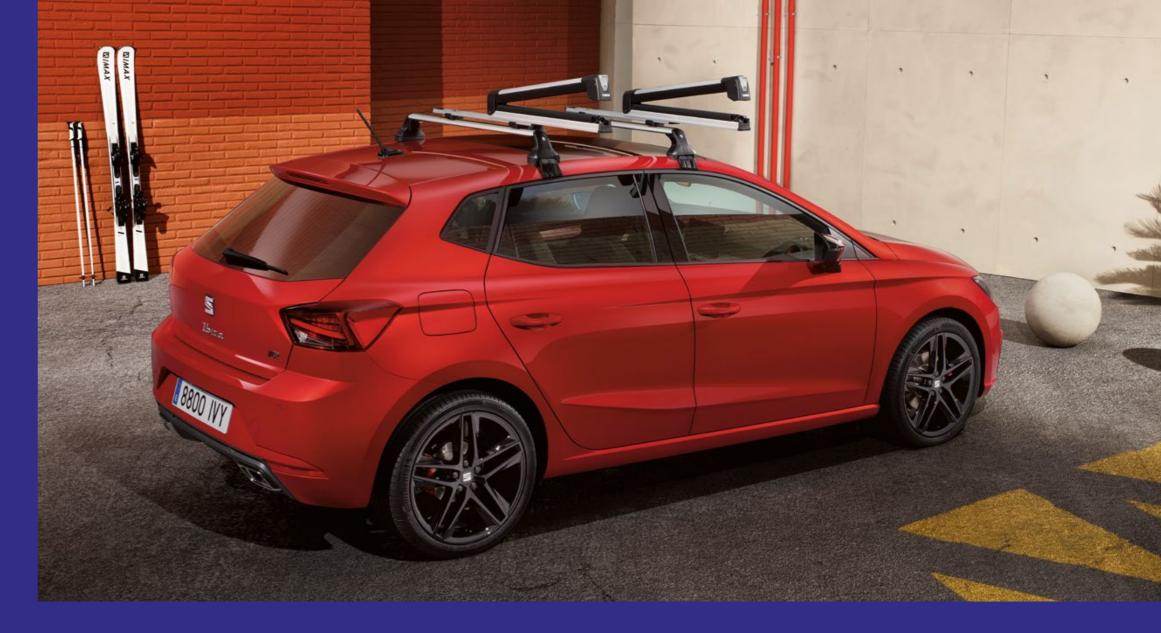

#### Ski rack

Great for a full car of mates, the SEAT ski rack is the perfect fit for your SEAT Ibiza: letting you hold 4-6 skis or 2-4 snowboards.

#### Ski rack Xtender

Time for a quick escape? Cool. Easily slide your skis and snowboards on and off the roof with just one button using this extendable ski rack.

Our global range of cars and product specifications varies from country to country.