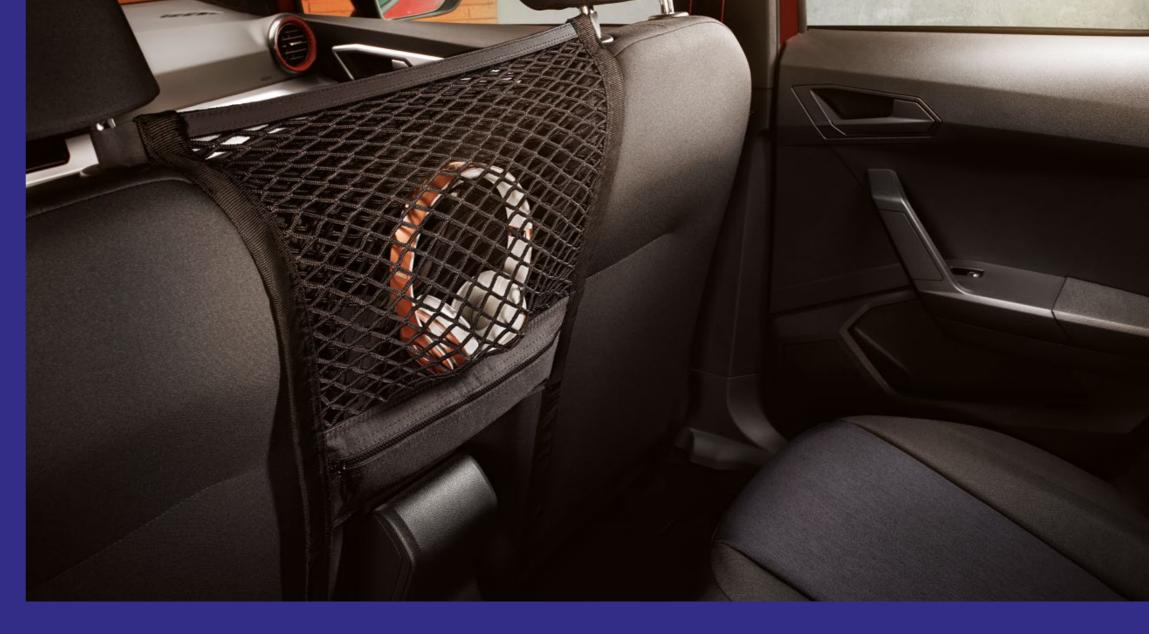

#### Net between seats

Everything close at hand. This seat net is equipped with a collection of convenient pockets, so your passengers can keep travel essentials well organised.