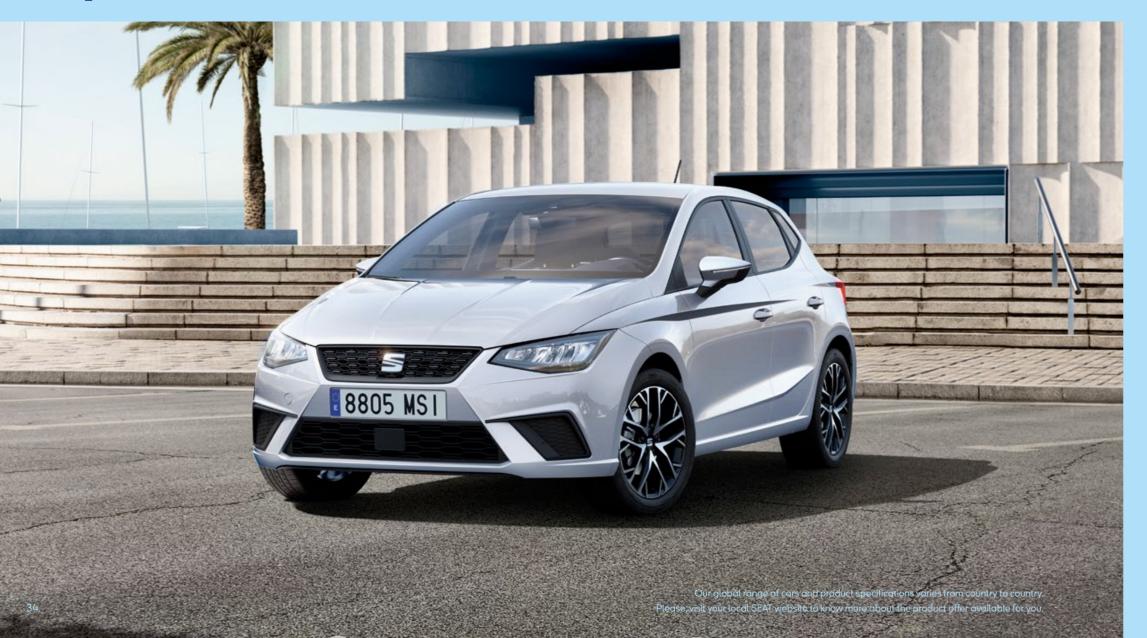

## **Exterior Design**

Happy on the inside, stunning on the outside. With sharper lines and sophisticated curves that give you a license to roll your own way. The SEAT Ibiza has redesigned Full LED headlights that let you light up the town while keeping consumption down. And with renewed alloy wheels propelling you confidently forward, you'll be riding high on head-turning rims. All of this, with the subtle detail of the handwritten SEAT Ibiza logo on the boot to top off the look.

You've got it, flaunt it