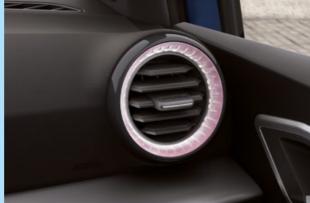

#### Modify the mood

Find the right tone. With lights built into the footwells, doors and airvents of the SEAT Ibiza, its ambient lighting system lets you match the mood to how you feel.