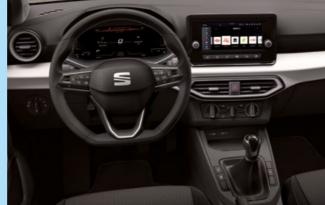

## **Interior Design**

You, your friends, in it together. With comfier, customisable upholstery and new airvent ambient lighting to add to the atmosphere. Plus, enjoy an enhanced driver experience, with a new ergonomic multifunction steering wheel, an elevated floating infotainment screen and a soft-to-touch dashboard.

## **Technology**

The more you see, the more you know.
Combining a larger 9.2" floating
touchscreen with navigation and wireless
Full Link\*, the SEAT Ibiza is made for those
who love to keep effortlessly connected.
Sync up your maps, contact lists, music
and more for on-the-go access.

You can also enjoy hands-free control thanks to "Hola-Hola" natural voice command. Complete with a fully digital 10.25" Cockpit display for all your essential drive data, you'll have the option to customise the information you need. You can even split it into 3 easy-view panels, so everything is just where you want it: right in your line of vision.