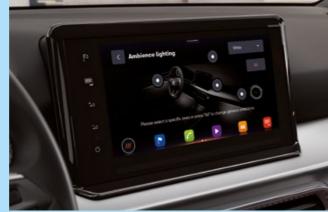

#### Modify the mood

Find the right tone. With lights built into the footwells, doors and airvents of the SEAT Ibiza, its ambient lighting system lets you match the mood to how you feel.