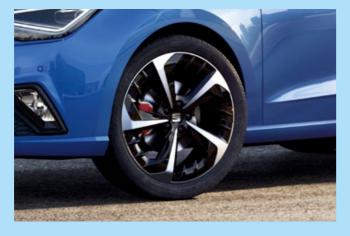

## **Exterior Design**

Happy on the inside, stunning on the outside. With sharper lines and sophisticated curves that give you a license to roll your own way. The SEAT Ibiza has redesigned Full LED headlights that let you light up the town while keeping consumption down. And with renewed alloy wheels propelling you confidently forward, you'll be riding high on head-turning rims. All of this, with the subtle detail of the handwritten SEAT Ibiza logo on the boot to top off the look.

#### **Progressive rhythm**

Get in tune with the road. With the FR trim's optional, 18" Machined Alloy wheels, you can experience a smoother and sportier drive.