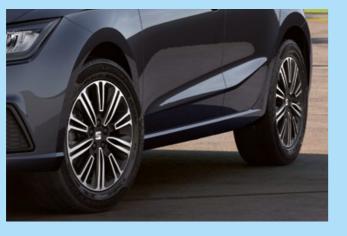

#### **Progressive rhythm**

Get in tune with the road. With the FR trim's optional, 18" Machined Alloy wheels, you can experience a smoother and sportier drive.

## **Enhanced performance and handling**New dynamic 17" Alloy wheels in Sport Black improve

your Ibiza's ride, adding stability and smoother suspension when turning. For a better all-round performance.