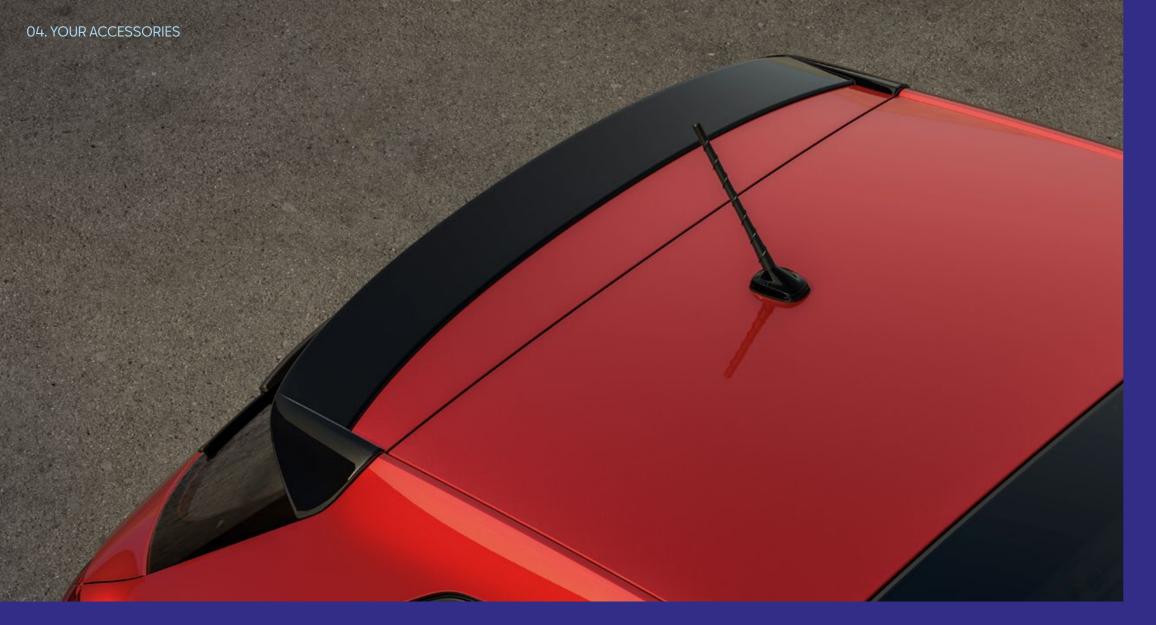

Please, visit your local SEAT website to know more about the product offer available for you.

Please, visit your local SEAT website to know more about the product offer available for you.

**Black Roof Spoiler**The black roof spoiler not only sharpens the look but also amplifies the sporty feel of the SEAT Black Pack Edition, embodying confidence and power.