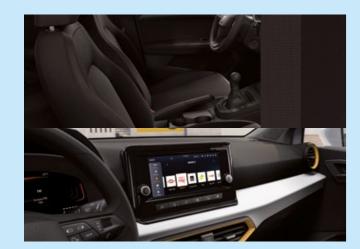

## **Interior Design**

You, your friends, in it together. With comfier, customisable upholstery and new airvent ambient lighting to add to the atmosphere. Plus, enjoy an enhanced driver experience, with a new ergonomic multifunction steering wheel, an elevated floating infotainment screen and a soft-to-touch dashboard.

## **Technology**

The more you see, the more you know.
Combining a larger 9.2" floating
touchscreen with navigation and wireless
Full Link\*, the SEAT Ibiza is made for those
who love to keep effortlessly connected.
Sync up your maps, contact lists, music
and more for on-the-go access.

You can also enjoy hands-free control thanks to "Hola-Hola" natural voice command. Complete with a fully digital 10.25" Cockpit display for all your essential drive data, you'll have the option to customise the information you need. You can even split it into 3 easy-view panels, so everything is just where you want it: right in your line of vision.