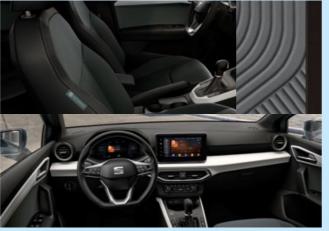

## **Interior Design**

You, your friends, in it together. With comfier, customisable upholstery and new airvent ambient lighting to add to the atmosphere. Plus, enjoy an enhanced driver experience, with a new ergonomic multifunction steering wheel, an elevated floating infotainment screen and a soft-to-touch dashboard.

## **Technology**

The more you see, the more you know.
Combining a larger 9.2" floating
touchscreen with navigation and wireless
Full Link\*, the SEAT Ibiza is made for those
who love to keep effortlessly connected.
Sync up your maps, contact lists, music
and more for on-the-go access.

You can also enjoy hands-free control thanks to "Hola-Hola" natural voice command. Complete with a fully digital 10.25" Cockpit display for all your essential drive data, you'll have the option to customise the information you need. You can even split it into 3 easy-view panels, so everything is just where you want it: right in your line of vision.