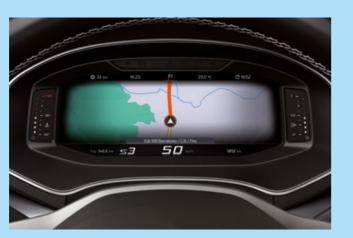

## **Technology**

The more you see, the more you know.
Combining a larger 9.2" floating
touchscreen with navigation and wireless
Full Link\*, the SEAT Ibiza is made for those
who love to keep effortlessly connected.
Sync up your maps, contact lists, music
and more for on-the-go access.

You can also enjoy hands-free control thanks to "Hola-Hola" natural voice command. Complete with a fully digital 10.25" Cockpit display for all your essential drive data, you'll have the option to customise the information you need. You can even split it into 3 easy-view panels, so everything is just where you want it: right in your line of vision.

#### Always on track

Like that friend who always has your back. The 10.25" Digital Cockpit with online navigation keeps you heading in the right direction and helps you find the best way to your destination.