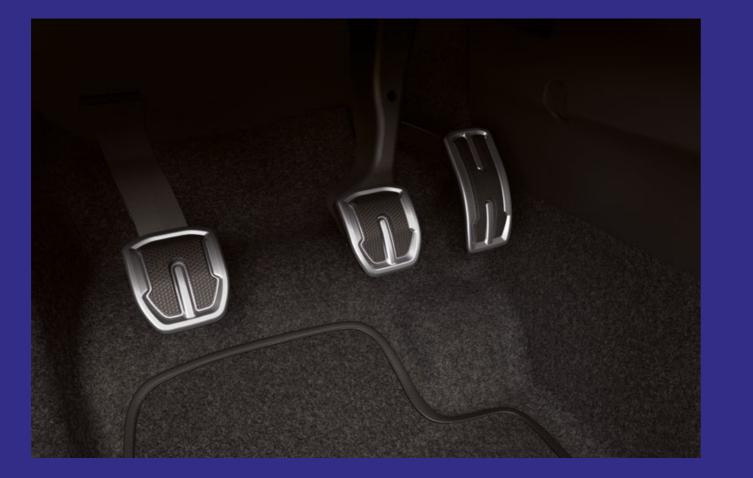

#### Aluminium pedals

These pedals incorporate stainless steel and non-slip rubber to improve grip and enhance performance. It also finishes off the sporty touch to your cockpit.