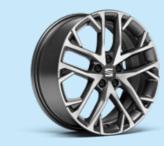

## Wheels

15"

URBAN 15" STEEL WHEELS

ENJOY 15" **BRILLIANT SILVER ALLOY WHEELS** St

16"

DESIGN 16" **NUCLEAR GREY** MACHINED ALLOY WHEELS ALLOY WHEELS

DESIGN 16" **BRILLIANT SILVER** XC

DYNAMIC 17" SPORT BLACK ALLOY WHEELS<sup>1</sup>

DYNAMIC 17" **NUCLEAR GREY ALLOY WHEELS** 

18"

PERFORMANCE 18" **NUCLEAR GREY ALLOY WHEELS** 

PERFORMANCE 18" **GLOSSY BLACK** MACHINED ALLOY WHEELS ALLOY WHEELS

PERFORMANCE 18" **BLACK R MACHINED** 

PERFORMANCE 18" **COSMO GREY ALLOY WHEELS** 

xc Xcellence

St Style Reference

Serial

Optional

<sup>1</sup>Only available with Marina Pack.

CANDY WHITE<sup>1,5</sup>

Our global range of cars and product specifications varies from country to country. Please, visit your local SEAT website to know more about the product offer available for you.