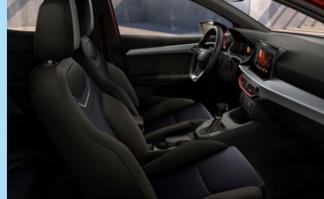

#### Immersed in light

What's better than you and your best friends cruising in your SEAT Ibiza? Well, you and your best friends cruising in the SEAT Ibiza with the automatic sunroof wide open.

**It's all happening on the inside**Complete performance with optimum interior design. The high-quality cloth upholstery in the FR trim lets everyone sit comfortably with maximum lateral support.

#### Interior:

- Black greenhouse
- Coloured mouldings in airvents in Daring Red
- Sports seat design for FR trim
- Height-adjustable front seats
- Split and foldable rear seats
- Nappa Leather multifunctional steering wheel with FR logo
- Vegan Leather hand brake& gearshift knob
- Interior door and side trim panel with textile and decor moulding
- Reading lights for driver and passenger seats
- Auto-dimming interior mirror
- Sunvisors with mirrors and card-holder
- Interior lighting in the footwell, central console and door panel
- Front and rear power windows