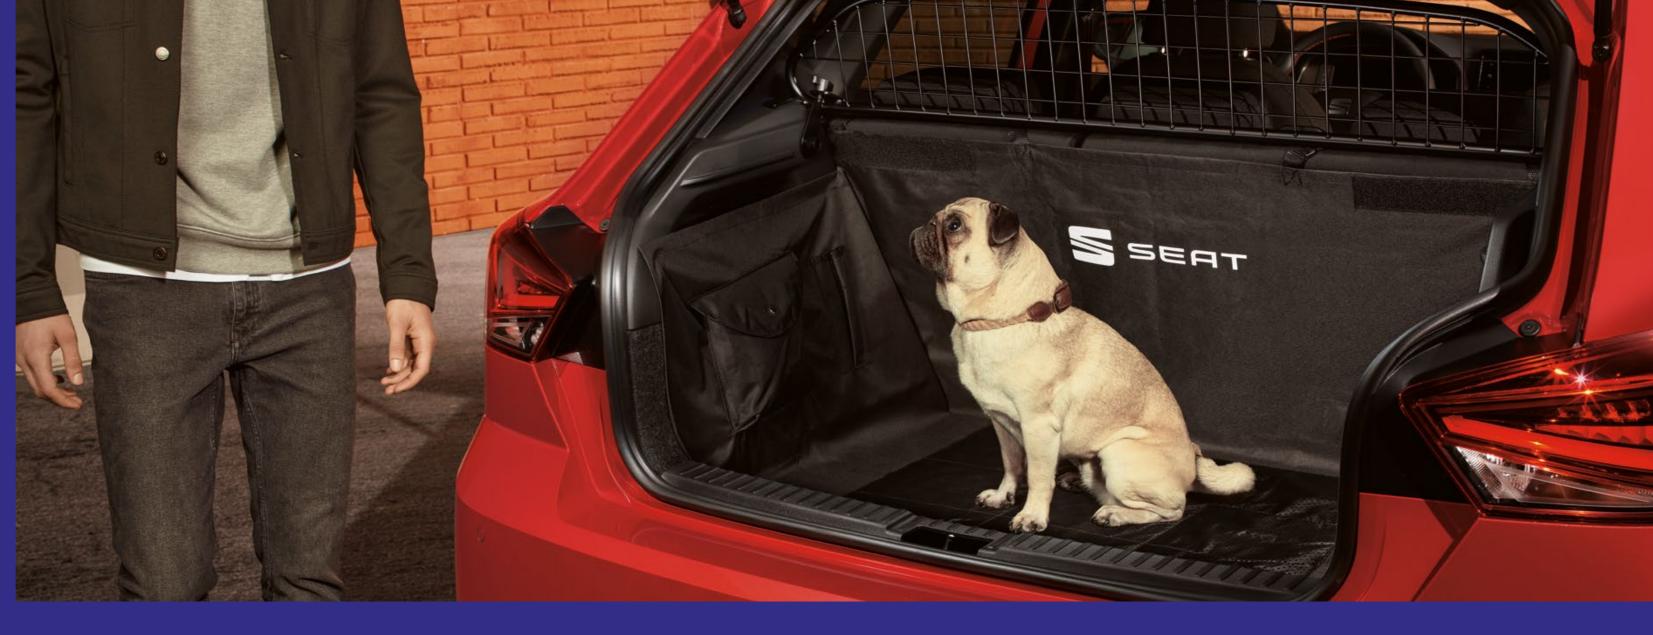

## **Pet Accessories**

You'll probably want to share the good times with all the family? So, why not kit out your SEAT Ibiza with some top pet accessories.

**Separation grille for pets**This removable grille separates the cabin compartment from the boot area, providing extra protection while keeping your pets safe and secure.