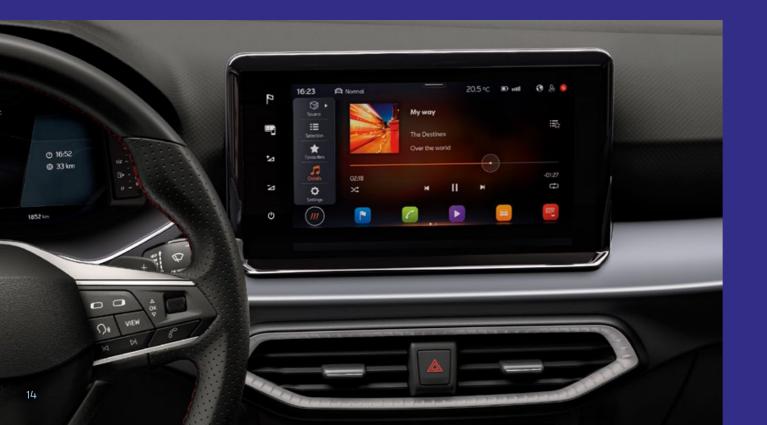

## **Technology**

The more you see, the more you know.
Combining a larger 9.2" floating
touchscreen with navigation and wireless
Full Link\*, the SEAT Ibiza is made for those
who love to keep effortlessly connected.
Sync up your maps, contact lists, music
and more for on-the-go access.

You can also enjoy hands-free control thanks to "Hola-Hola" natural voice command. Complete with a fully digital 10.25" Cockpit display for all your essential drive data, you'll have the option to customise the information you need. You can even split it into 3 easy-view panels, so everything is just where you want it: right in your line of vision.

At the centre of it all