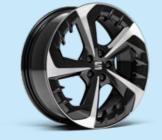

## Wheels

15"

URBAN 15" STEEL WHEELS

ENJOY 15" **BRILLIANT SILVER ALLOY WHEELS** St

16"

DESIGN 16" **NUCLEAR GREY** MACHINED ALLOY WHEELS ALLOY WHEELS

DESIGN 16" **BRILLIANT SILVER** XC

DYNAMIC 17" SPORT BLACK ALLOY WHEELS<sup>1</sup>

DYNAMIC 17" **NUCLEAR GREY ALLOY WHEELS** 

18"

PERFORMANCE 18" **NUCLEAR GREY ALLOY WHEELS** 

PERFORMANCE 18" **GLOSSY BLACK** MACHINED ALLOY WHEELS ALLOY WHEELS

PERFORMANCE 18" **BLACK R MACHINED** 

PERFORMANCE 18" **COSMO GREY ALLOY WHEELS** 

xc Xcellence

St Style Reference

Serial

Optional

<sup>1</sup>Only available with Marina Pack.

CANDY WHITE<sup>1,5</sup>

Our global range of cars and product specifications varies from country to country. Please, visit your local SEAT website to know more about the product offer available for you.