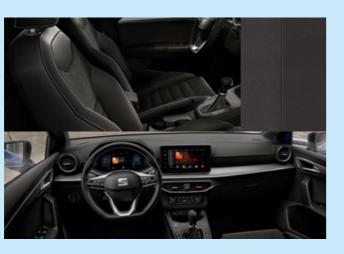

## **Interior Design**

You, your friends, in it together. With comfier, customisable upholstery and new airvent ambient lighting to add to the atmosphere. Plus, enjoy an enhanced driver experience, with a new ergonomic multifunction steering wheel, an elevated floating infotainment screen and a soft-to-touch dashboard.

## **Technology**

The more you see, the more you know.
Combining a larger 9.2" floating
touchscreen with navigation and wireless
Full Link\*, the SEAT Ibiza is made for those
who love to keep effortlessly connected.
Sync up your maps, contact lists, music
and more for on-the-go access.

You can also enjoy hands-free control thanks to "Hola-Hola" natural voice command. Complete with a fully digital 10.25" Cockpit display for all your essential drive data, you'll have the option to customise the information you need. You can even split it into 3 easy-view panels, so everything is just where you want it: right in your line of vision.