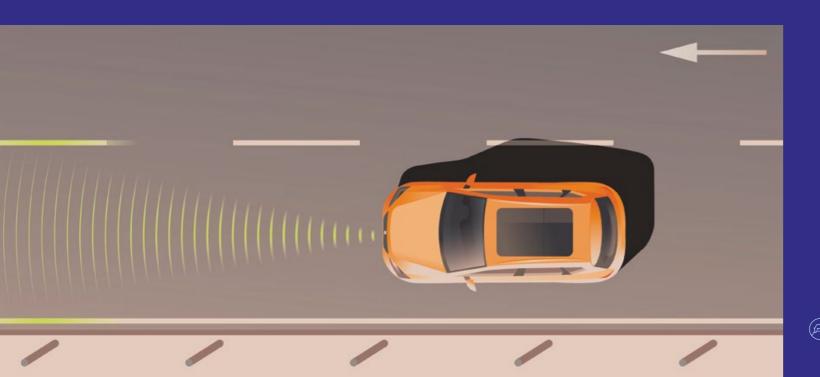

#### Side Assist

Overtaking and changing lanes doesn't have to mean straining your neck. The front and rear-facing radars help to monitor blind spots. If anything comes within a 70-meter radius, you will be notified with a visual cue.