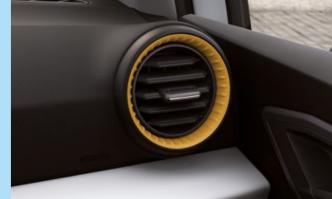

#### Modify the mood

Find the right tone. With lights built into the footwells, doors and airvents of the SEAT Ibiza, its ambient lighting system lets you match the mood to how you feel.

#### A touch of class

Why not keep things sophisticated? The Neutral Grey airvent moulding on the SEAT Ibiza's Style trim gives your interior a refined look.

**Customise your cockpit**For increased visibility and safety, the 8" digital cockpit displays your preferred driving data front and centre, so you can find what you need at a glance.

**Top it off right**Dressed in Honey Mustard moulding that adds a touch of flavour to the airvent design and gives your interior the kind of vibrant look that the SEAT Ibiza is all about.