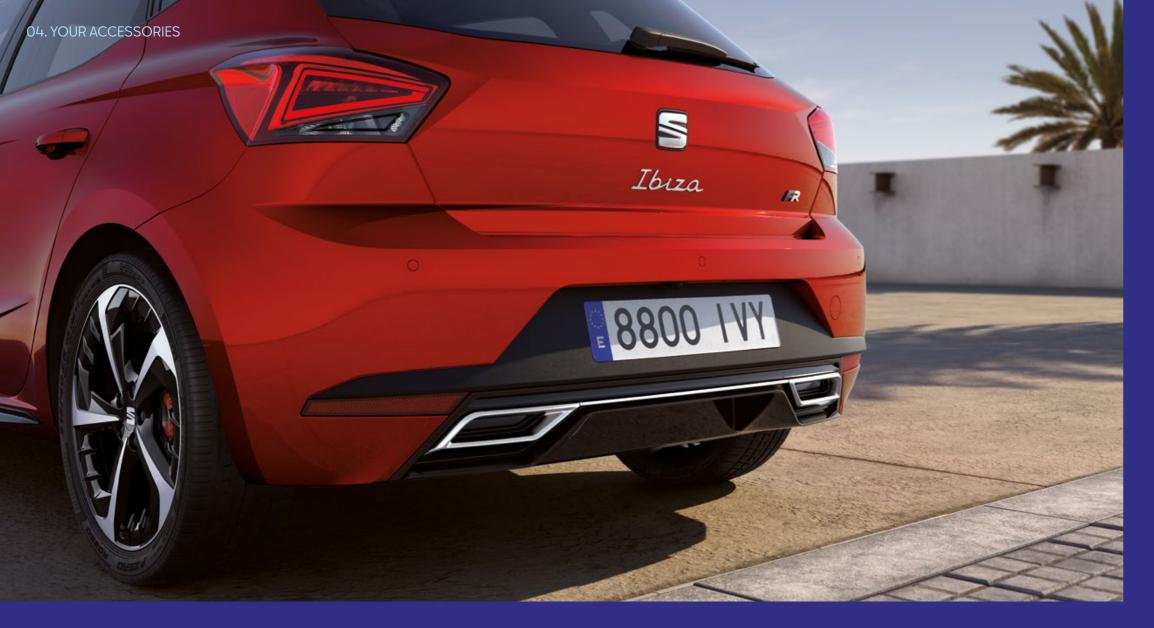

**04. YOUR ACCESSORIES** 

Black 18" Alloy Wheels
These conspicuous black 18" alloy wheels provide
a bright finish, enhancing Ibiza's presence with
a refined yet commanding look.