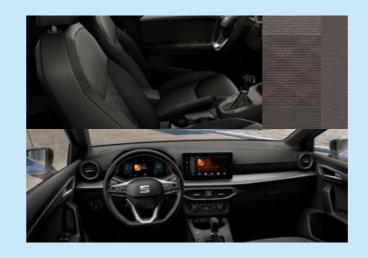

## **Interior Design**

You, your friends, in it together. With comfier, customisable upholstery and new airvent ambient lighting to add to the atmosphere. Plus, enjoy an enhanced driver experience, with a new ergonomic multifunction steering wheel, an elevated floating infotainment screen and a soft-to-touch dashboard.

## **Technology**

The more you see, the more you know.
Combining a larger 9.2" floating
touchscreen with navigation and wireless
Full Link\*, the SEAT Ibiza is made for those
who love to keep effortlessly connected.
Sync up your maps, contact lists, music
and more for on-the-go access.

You can also enjoy hands-free control thanks to "Hola-Hola" natural voice command. Complete with a fully digital 10.25" Cockpit display for all your essential drive data, you'll have the option to customise the information you need. You can even split it into 3 easy-view panels, so everything is just where you want it: right in your line of vision.