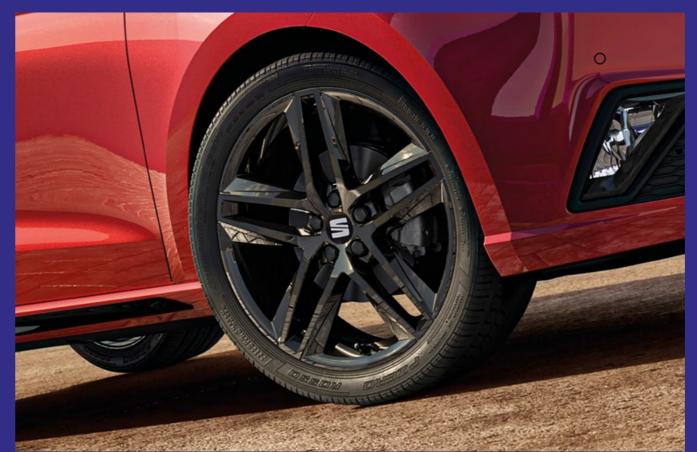

Black 18" Alloy Wheels
These conspicuous black 18" alloy wheels provide
a bright finish, enhancing Ibiza's presence with
a refined yet commanding look.