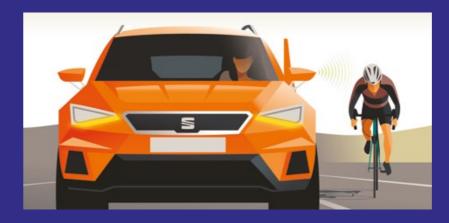

There's nothing like a little helping hand. The Travel Assist

features on the SEAT Ibiza monitor your journey and use cameras to scan for lane markings and curves.