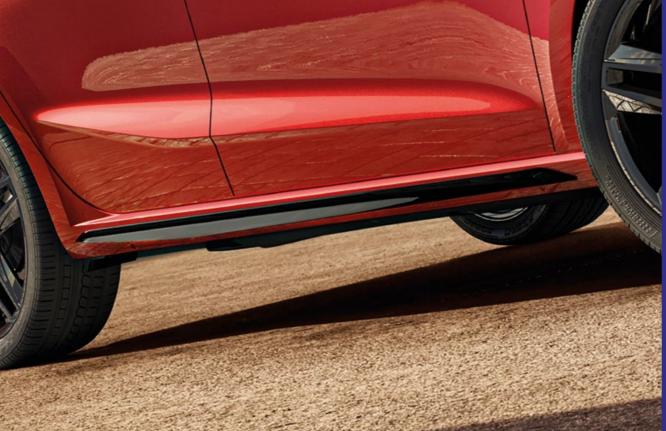

#### **Black Side Skirts**

Sleek and distinctive, the black side skirts enhance the dynamic profile of the Ibiza FR, adding a touch of aggression and style.

Our global range of cars and product specifications varies from country to country.