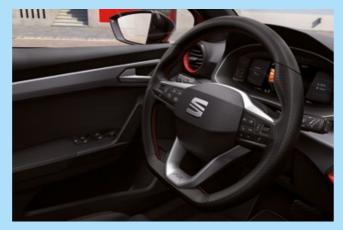

## **Interior Design**

You, your friends, in it together. With comfier, customisable upholstery and new airvent ambient lighting to add to the atmosphere. Plus, enjoy an enhanced driver experience, with a new ergonomic multifunction steering wheel, an elevated floating infotainment screen and a soft-to-touch dashboard.

#### **Top-class command**

Specially designed with an exclusive FR emblem: the Nappa leather-wrapped, multifunction sports steering wheel has advanced controls that let you operate the audio and navigation system without taking your hand off the wheel.