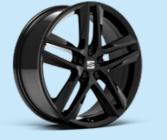

Black 18" Alloy Wheels
These conspicuous black 18" alloy wheels provide
a bright finish, enhancing Ibiza's presence with
a refined yet commanding look.