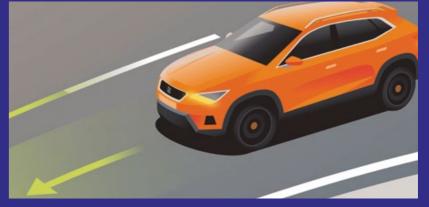

#### Lane Assist

Lock into the groove automatically. Lane Assist helps you stay in your intended lane of travel. If you start to drift, the system lets you know so you can correct course.

Traffic Sign Recognition
Keep your eyes fixed ahead. Traffic Sign Recognition lets you view speed limits and overtaking restrictions on your SEAT Digital Cockpit, so you'll never miss a thing.