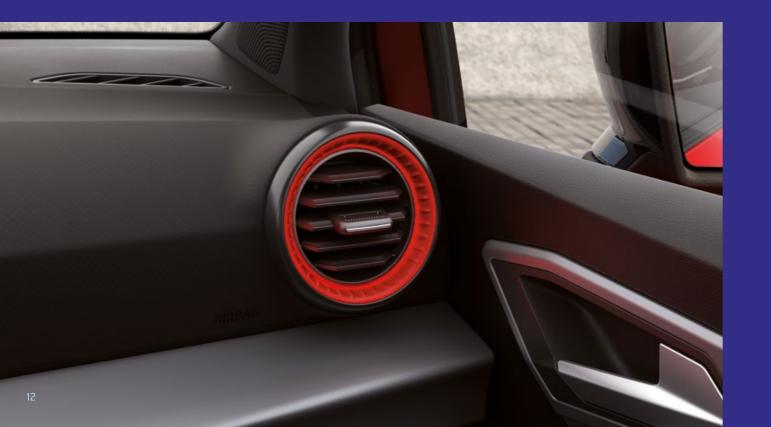

## **Interior Design**

You, your friends, in it together. With comfier, customisable upholstery and new airvent ambient lighting to add to the atmosphere. Plus, enjoy an enhanced driver experience, with a new ergonomic multifunction steering wheel, an elevated floating infotainment screen and a soft-to-touch dashboard.

Step into the party

#### Modify the mood

Find the right tone. With lights built into the footwells, doors and airvents of the SEAT Ibiza, its ambient lighting system lets you match the mood to how you feel.