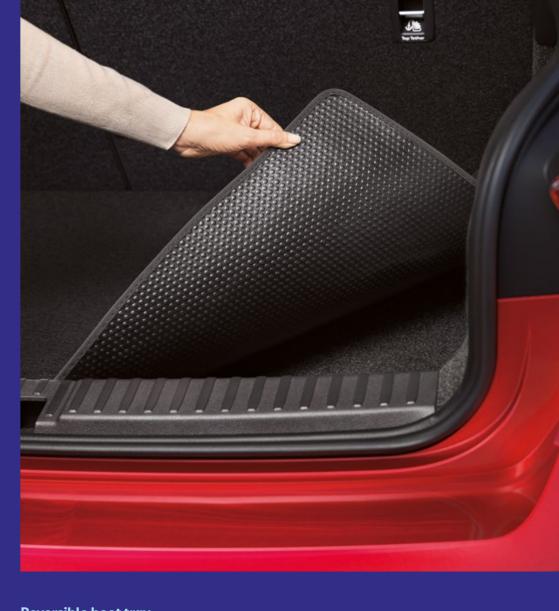

#### Reversible boot tray

Load it all in, worry-free. Protect your Ibiza's boot space from wear and tear with this reversible mat: offering both a carpeted side and a plastic side on the reverse.