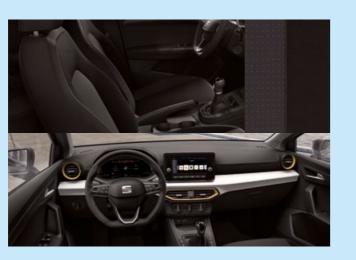

## **Interior Design**

You, your friends, in it together. With comfier, customisable upholstery and new airvent ambient lighting to add to the atmosphere. Plus, enjoy an enhanced driver experience, with a new ergonomic multifunction steering wheel, an elevated floating infotainment screen and a soft-to-touch dashboard.

## **Technology**

The more you see, the more you know.
Combining a larger 9.2" floating
touchscreen with navigation and wireless
Full Link\*, the SEAT Ibiza is made for those
who love to keep effortlessly connected.
Sync up your maps, contact lists, music
and more for on-the-go access.

You can also enjoy hands-free control thanks to "Hola-Hola" natural voice command. Complete with a fully digital 10.25" Cockpit display for all your essential drive data, you'll have the option to customise the information you need. You can even split it into 3 easy-view panels, so everything is just where you want it: right in your line of vision.