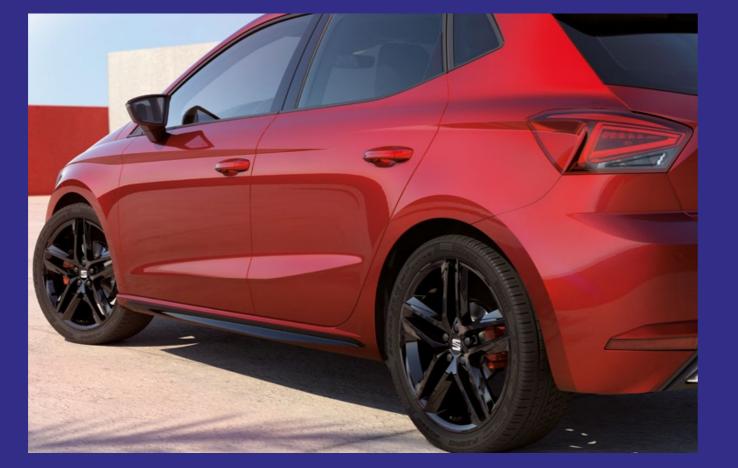

## **Exterior Design**

Happy on the inside, stunning on the outside. With sharper lines and sophisticated curves that give you a license to roll your own way. The SEAT Ibiza has redesigned Full LED headlights that let you light up the town while keeping consumption down. And with renewed alloy wheels propelling you confidently forward, you'll be riding high on head-turning rims. All of this, with the subtle detail of the handwritten SEAT Ibiza logo on the boot to top off the look.

#### **Exterior:**

- Dynamic 17" Brilliant Silver Alloy wheel
- Exterior mirror in Glossy Black
- Antenna for AM/FM reception
- Front grille with chromed frame
- Black window frames
- Power-folding, power-adjustable and heated exterior mirrors
- EcoLED headlights& LED rear lights
- Front & rear fog lights
- LED license lighting
- Rear sport bumper with chromed exhaust pipe hidden
- FR logo on boot