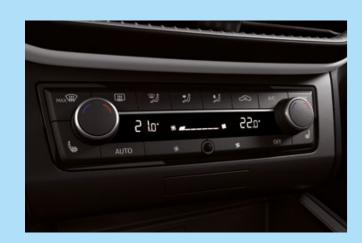

#### **Electronics:**

- SEAT Basic Digital Cockpit 8"
- SEAT Media System 8.25"
- SEAT CONNECT
- Normal, Sport & Individual profiles
- Rain and light sensor
- Bluetooth® connection
- USB Type-C socket
- 6 speakers
- Digital Audio Broadcasting (DAB)
- Climatronic (2 zones)
- Coming Home feature in headlights
- 2 foldable keys with remote control function
- Power locking with remote control
- Anti-theft electronic vehicle immobilization

#### **Electronics:**

- SEAT Basic Digital Cockpit 8"
- SEAT Media System 8.25"
- SEAT CONNECT
- Rain and light sensor
- Bluetooth® connection
- USB Type-C socket
- 6 speakers
- Digital Audio Broadcasting (DAB)
- Climatronic (2 zones)
- Coming Home feature headlights
- Keyless system
- Rear park distance control
- Anti-theft electronic vehicle immobilization
- 2 foldable keys with remote control function

#### Cool flow, cosy heat

Whatever it's like outside, Climatronic keeps your cabin temperature the way you like it. Your friends will thank you later.

#### **Electronics:**

- SEAT Basic Digital Cockpit 8"
- SEAT Media System 8.25"
- SEAT CONNECT
- Rain and light sensor
- Bluetooth® connection
- USB Type-C socket
- 6 speakers
- Digital Audio Broadcasting (DAB)
- Air conditioning
- Power locking with remote control
- Anti-theft electronic vehicle immobilization
- 2 foldable keys with remote control function