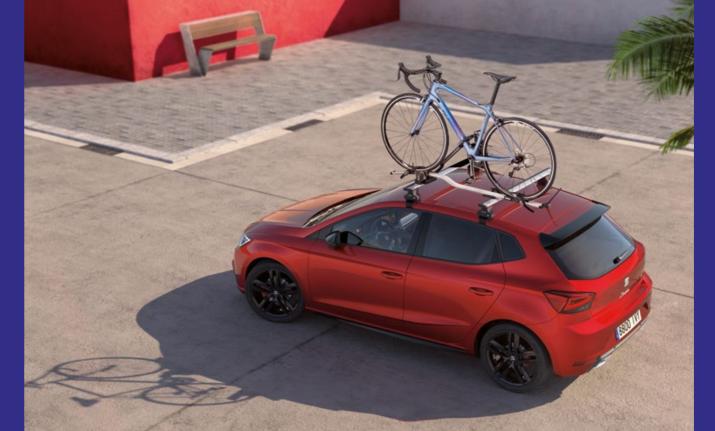

#### Bike rack

Perfect for the passionate rider, this overhead rack adapts to your bike's shape and includes a frame clamp to keep everything safe and secure.

The SEAT Ibiza not only helps you and everyone you know get there. But it also lets you carry everything you need along with you too.