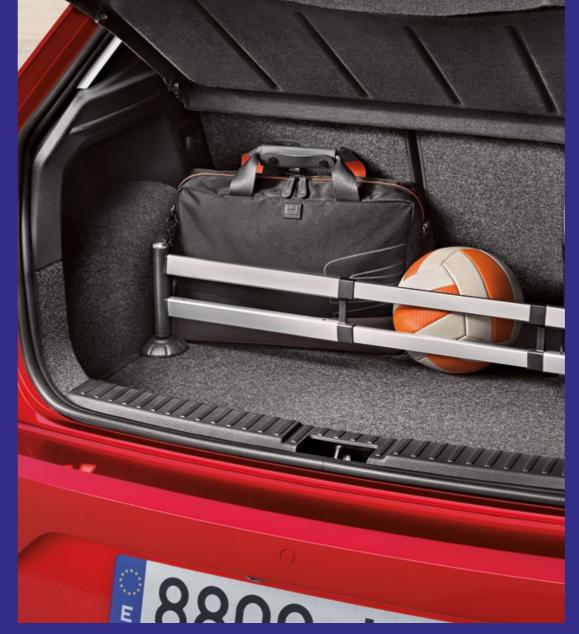

#### Front and rear mudflaps

Ride out fresh and clean every time. Give your Ibiza some TLC upfront withthese front and rear mudflaps.

**Boot organizer**Perfectly fitting to the floor panel, the boot organiser comes with telescoping bars to help keep everything in place.