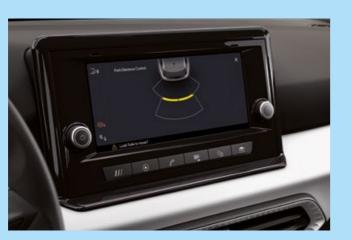

Close enough for comfort
The Rear Parking Sensor tells you how close you are to other vehicles or surrounding objects. So, when you're manoeuvring into position, you'll have advanced control so you can back in smoothly.