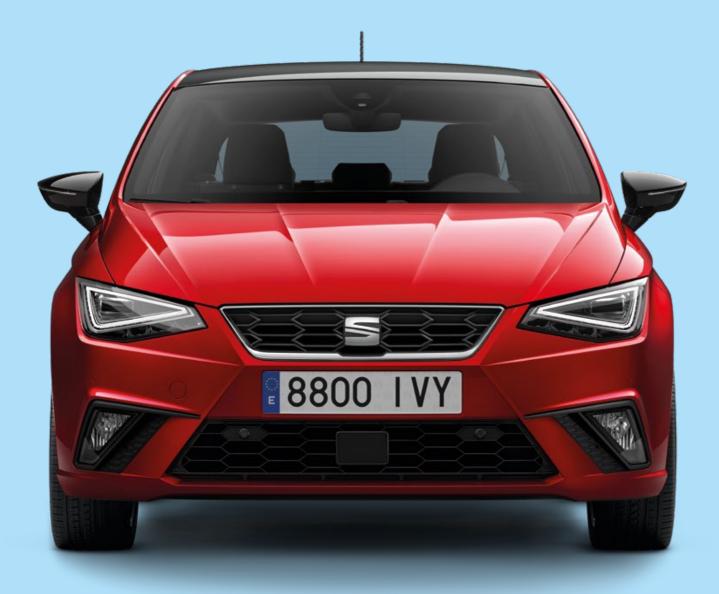

## **Exterior Design**

Happy on the inside, stunning on the outside. With sharper lines and sophisticated curves that give you a license to roll your own way. The SEAT Ibiza has redesigned Full LED headlights that let you light up the town while keeping consumption down. And with renewed alloy wheels propelling you confidently forward, you'll be riding high on head-turning rims. All of this, with the subtle detail of the handwritten SEAT Ibiza logo on the boot to top off the look.

You've got it, flaunt it