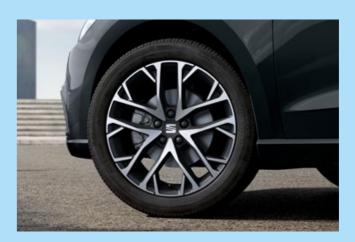

## **Enhanced performance and handling**New dynamic 17" Alloy wheels in Sport Black improve

your Ibiza's ride, adding stability and smoother suspension when turning. For a better all-round performance.

#### Sleek & streamlined

New 17" Sport Black Alloy wheels enhance your Ibiza Style's ride and handling, provide dynamic steering and smoother suspension, optimising overall performance.