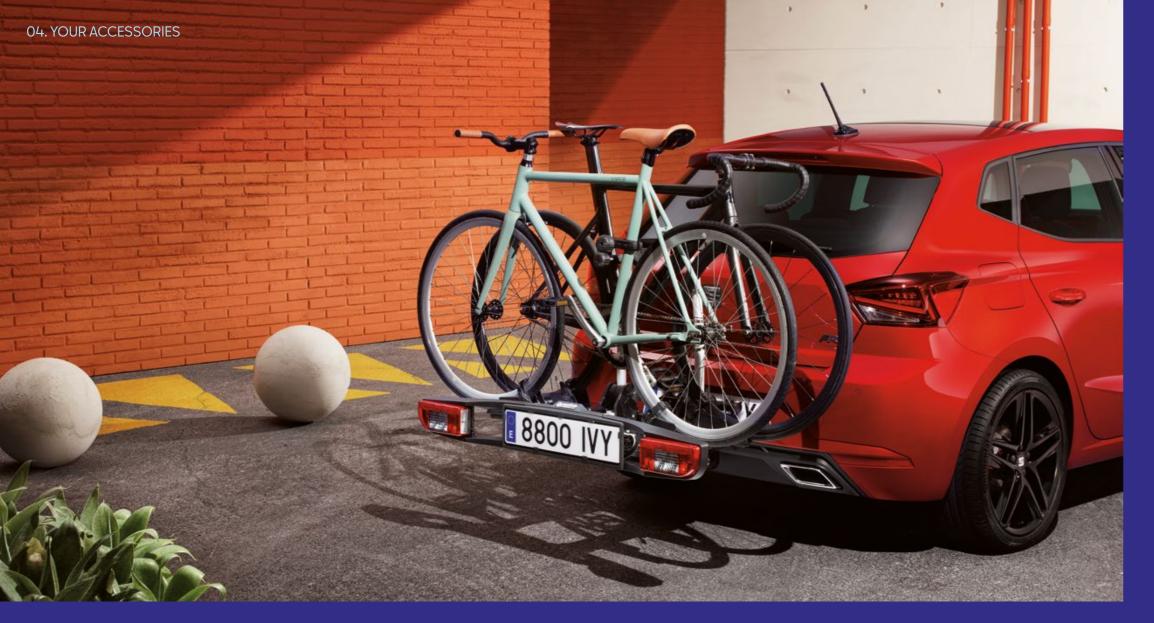

Please, visit your local SEAT website to know more about the product offer available for you.

Please, visit your local SEAT website to know more about the product offer available for you.

**Towing bike rack**This foldable metal rack attaches to the tow bar of your Ibiza, allowing you to easily transport 2 bikes on your next adventure.

Double up on 2-wheeled fun and take your bicycles on the road when you go. SEAT's biking accessories let you load up swiftly and safely.