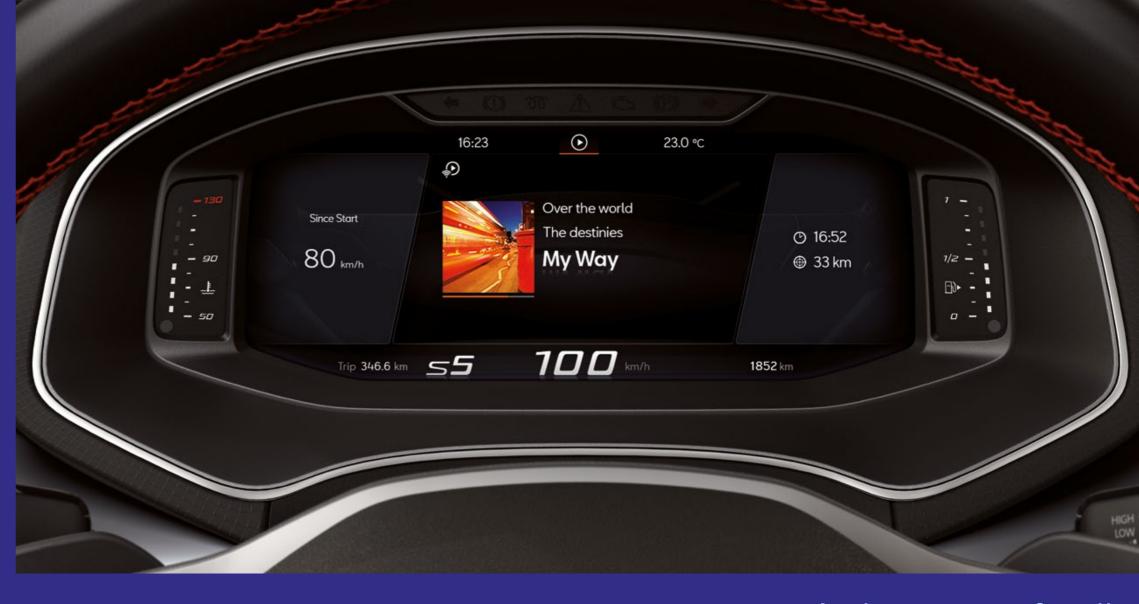

You can also enjoy hands-free control thanks to "Hola-Hola" natural voice command. Complete with a fully digital 10.25" Cockpit display for all your essential drive data, you'll have the option to customise the information you need. You can even split it into 3 easy-view panels, so everything is just where you want it: right in your line of vision.

**Customise your cockpit**For increased visibility and safety, the 8" digital cockpit displays your preferred driving data front and centre, so you can find what you need at a glance.

**Top it off right**Dressed in Honey Mustard moulding that adds a touch of flavour to the airvent design and gives your interior the kind of vibrant look that the SEAT Ibiza is all about.