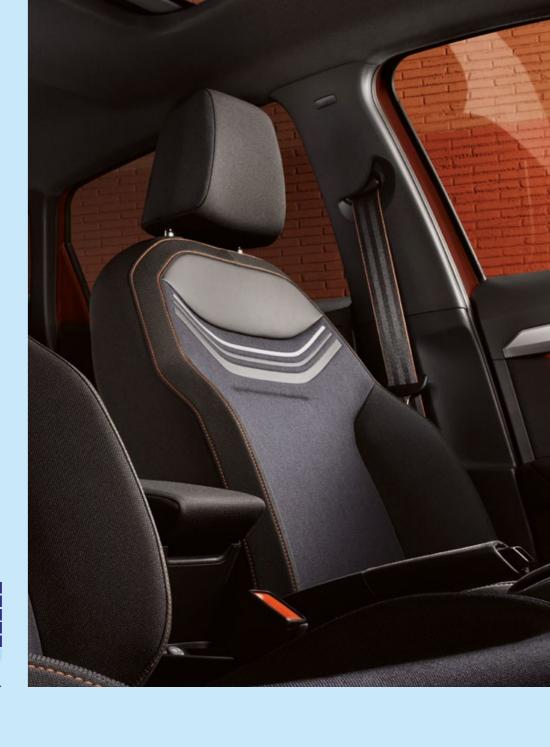

## **Interior Design**

You, your friends, in it together. With comfier, customisable upholstery and new airvent ambient lighting to add to the atmosphere. Plus, enjoy an enhanced driver experience, with a new ergonomic multifunction steering wheel, an elevated floating infotainment screen and a soft-to-touch dashboard.

#### Interior:

- Black greenhouse
- Coloured mouldings in airvents in Daring Red
- Sports seat design for FR trim
- Height-adjustable front seats
- Split and foldable rear seats
- Nappa Leather multifunctional steering wheel with FR logo
- Vegan Leather hand brake& gearshift knob
- Interior door and side trim panel with textile and decor moulding
- Reading lights for driver and passenger seats
- Auto-dimming interior mirror
- Sunvisors with mirrors and card-holder
- Interior lighting in the footwell, central console and door panel
- Front and rear power windows