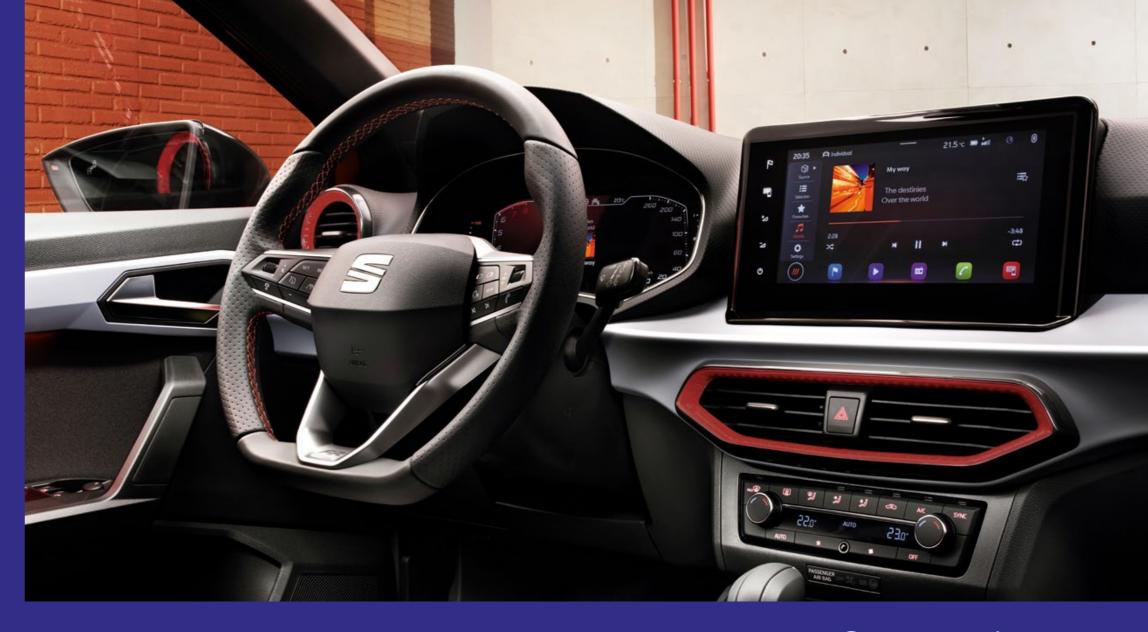

## **Technology**

The more you see, the more you know.
Combining a larger 9.2" floating
touchscreen with navigation and wireless
Full Link\*, the SEAT Ibiza is made for those
who love to keep effortlessly connected.
Sync up your maps, contact lists, music
and more for on-the-go access.

You can also enjoy hands-free control thanks to "Hola-Hola" natural voice command. Complete with a fully digital 10.25" Cockpit display for all your essential drive data, you'll have the option to customise the information you need. You can even split it into 3 easy-view panels, so everything is just where you want it: right in your line of vision.

At the centre of it all