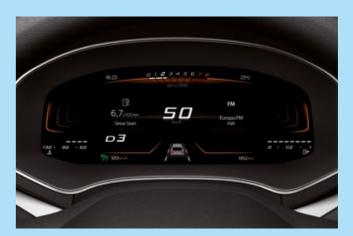

## **Technology**

The more you see, the more you know.
Combining a larger 9.2" floating
touchscreen with navigation and wireless
Full Link\*, the SEAT Ibiza is made for those
who love to keep effortlessly connected.
Sync up your maps, contact lists, music
and more for on-the-go access.

You can also enjoy hands-free control thanks to "Hola-Hola" natural voice command. Complete with a fully digital 10.25" Cockpit display for all your essential drive data, you'll have the option to customise the information you need. You can even split it into 3 easy-view panels, so everything is just where you want it: right in your line of vision.