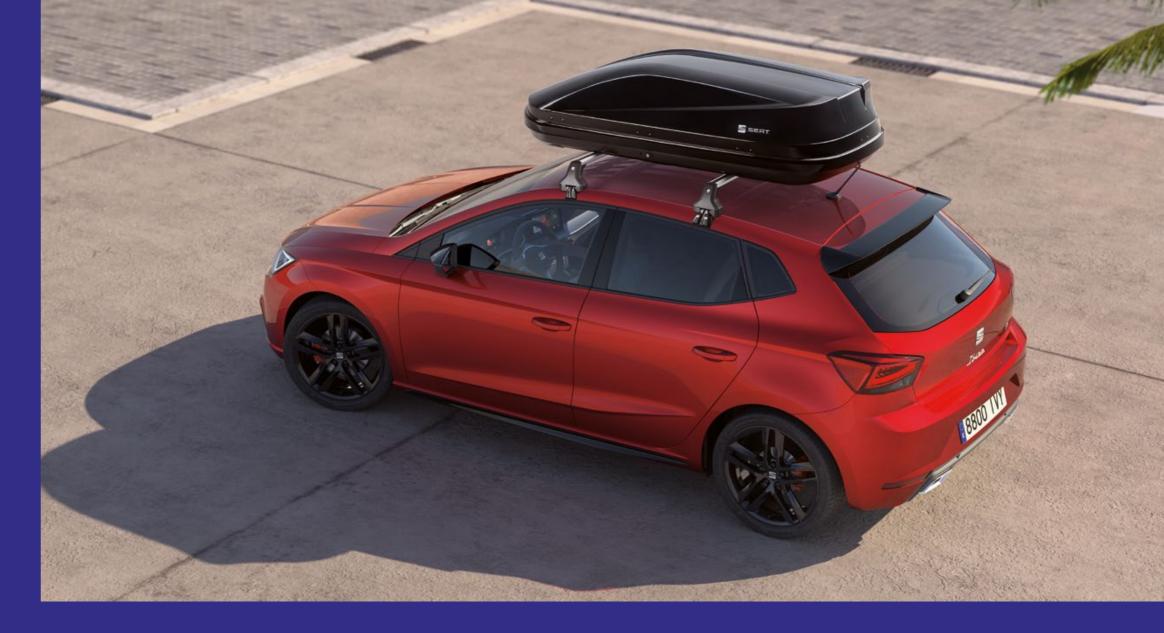

#### Roof box

Come rain, come shine. Carry what you need and keep it fully protected from the weather.
This aerodynamically designed roof box is simple to assemble and ideal for big road trips.

Our global range of cars and product specifications varies from country to country.