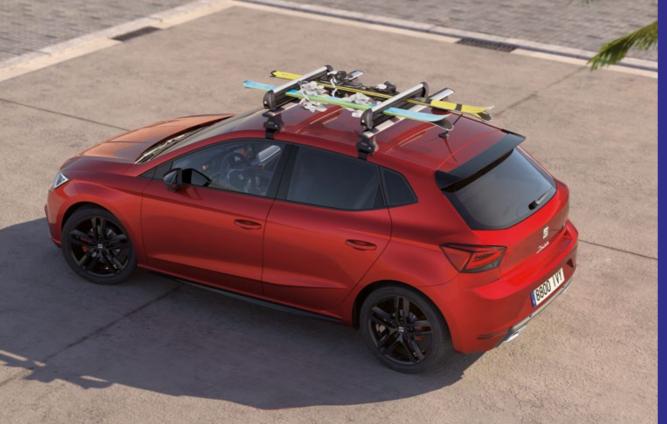

#### Ski rack

Great for a full car of mates, the SEAT ski rack is the perfect fit for your SEAT Ibiza: letting you hold 4-6 skis or 2-4 snowboards.

#### Ski rack Xtender

Time for a quick escape? Cool. Easily slide your skis and snowboards on and off the roof with just one button using this extendable ski rack.

Our global range of cars and product specifications varies from country to country.