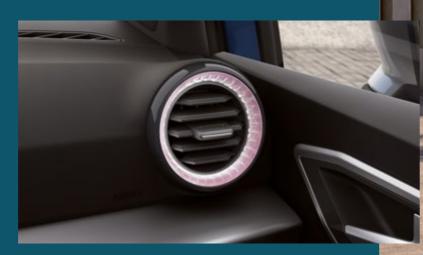

### Reflecting pure quality.

Drive with confidence. The SEAT Ibiza Xcellence trim comes with Burgundy moulding around the interior airvents adding a dash of sophistication to your SEAT Ibiza's cabin.