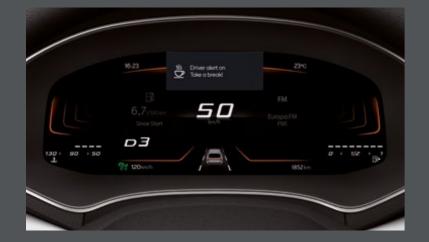

Complete with a fully digital 10.25" Cockpit display for all your essential drive data, you'll have the option to customise the information you need. You can even split it into 3 easy-view panels, so everything is just where you want it: right in your line of vision.

### Customise your cockpit.

For increased visibility and safety, the 8" digital cockpit displays your preferred driving data front and centre, so you can find what you need at a glance.