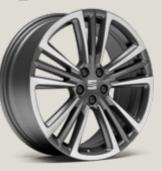

### Wheels.

15"

URBAN 15" Steel Wheels R

ENJOY 15" BRILLIANT SILVER ALLOY WHEELS IN ST

DESIGN 16" BRILLIANT SILVER ALLOY WHEELS

DYNAMIC 17" SPORT BLACK ALLOY WHEELS<sup>1</sup>

PERFORMANCE 18" BLACK MACHINED ALLOY WHEELS

PERFORMANCE 18" BLACK R MACHINED ALLOY WHEELS

DYNAMIC 17" BRILLIANT SILVER ALLOY WHEELS

PERFORMANCE 18" NUCLEAR GREY ALLOY WHEEL

PERFORMANCE 18" COSMO GREY ALLOY WHEELS<sup>2</sup>

DYNAMIC 17" BLACK MACHINED ALLOY WHEELS

PERFORMANCE 18" GLOSSY BLACK MACHINED ALLOY WHEELS

DYNAMIC 17" NUCLEAR GREY MACHINED ALLOY WHEELS

> Reference R Style S Xcellence X FR R Serial Optional

<sup>1</sup>Only available with Marina Pack. <sup>2</sup>Available with Anniversary Pack.