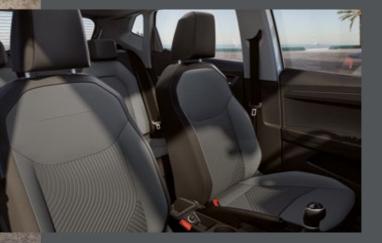

## Get there with proper flair.

All your mates, all together, going all out in style. The Style trim gives you a choice of sleek alloy wheels with a dynamic exterior design, and a comfortable interior that's the perfect place for all your favourite people.

### A touch of class.

Why not keep things sophisticated? The Neutral Grey airvent moulding on the SEAT Ibiza's Style trim gives your interior a refined look.