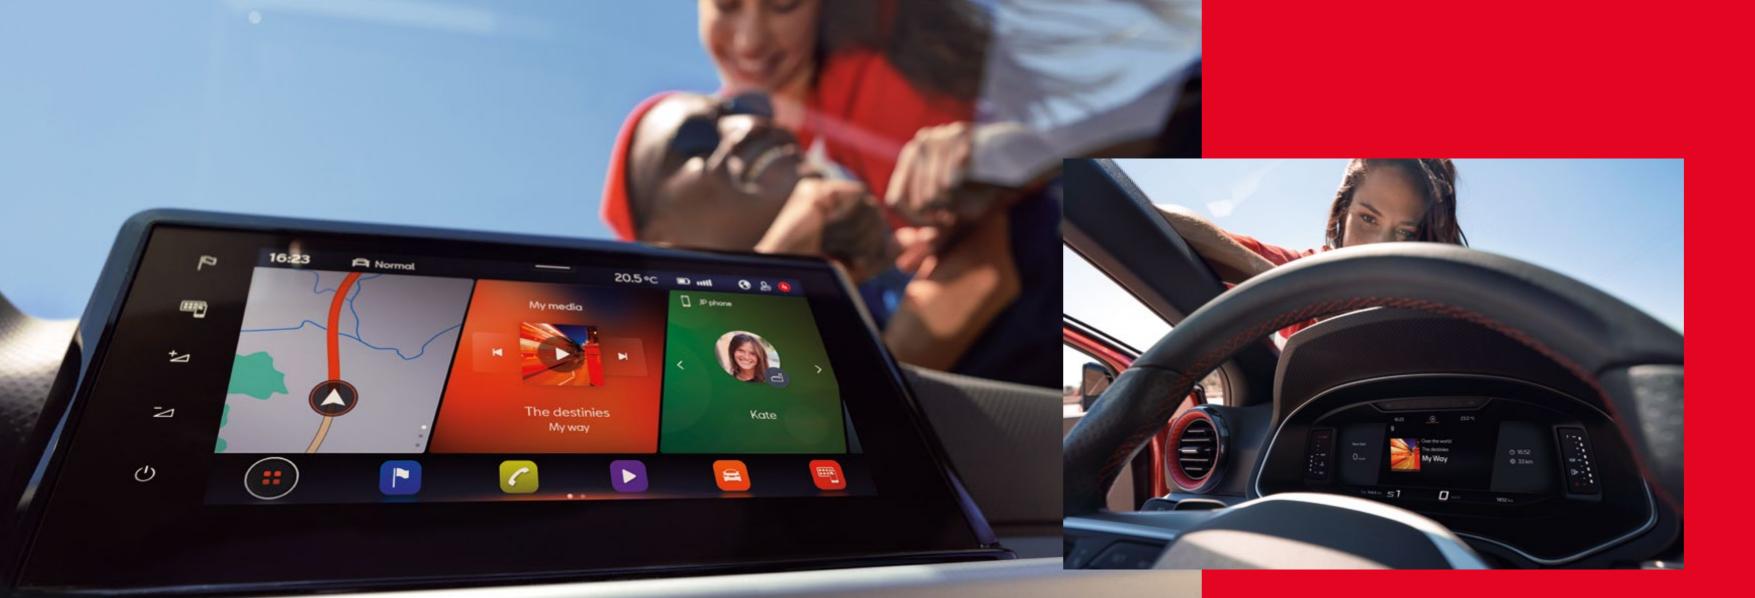

## At the centre of it all.

The more you see, the more you know. Combining a larger 9.2" floating touchscreen with navigation and wireless Full Link\*, the SEAT Ibiza is made for those who love to keep effortlessly connected. Sync up your maps, contact lists, music and more for on-the-go access. You can also enjoy hands-free control thanks to "Hola-Hola" natural voice command.

Complete with a fully digital 10.25" Cockpit display for all your essential drive data, you'll have the option to customise the information you need. You can even split it into 3 easy-view panels, so everything is just where you want it: right in your line of vision.

\* Full Link enables the use of Apple CarPlay™ and Android Auto™ technologies. Both technologies are the responsibility of Apple and Google, whereby SEAT S.A.U. has no influence on country-specific availability of Apple CarPlay™ and Android Auto™ and therefore the availability of the relevant technology may vary according to country. The functions may be subject to changes to content or may be ceased during the contract period. To avoid distraction, only certified apps can be started during the journey. In this context, please also be aware that some apps are not offered for each of the two technologies. Apple CarPlay™ is a trademark of Apple Inc. Android Auto™ is a trademark of Google LLC.