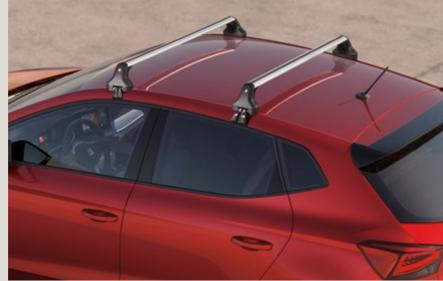

### Roof bars.

This versatile transport accessory lets you load gear on top of your SEAT Ibiza and can be further customised by adding additional rack fittings as needed.