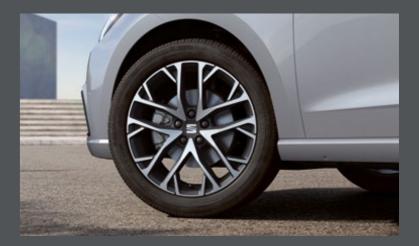

#### Streamlined motion.

Complete with 16" alloy wheels in Nuclear Grey as optional to give you a lightweight and timeless way to move through your days.