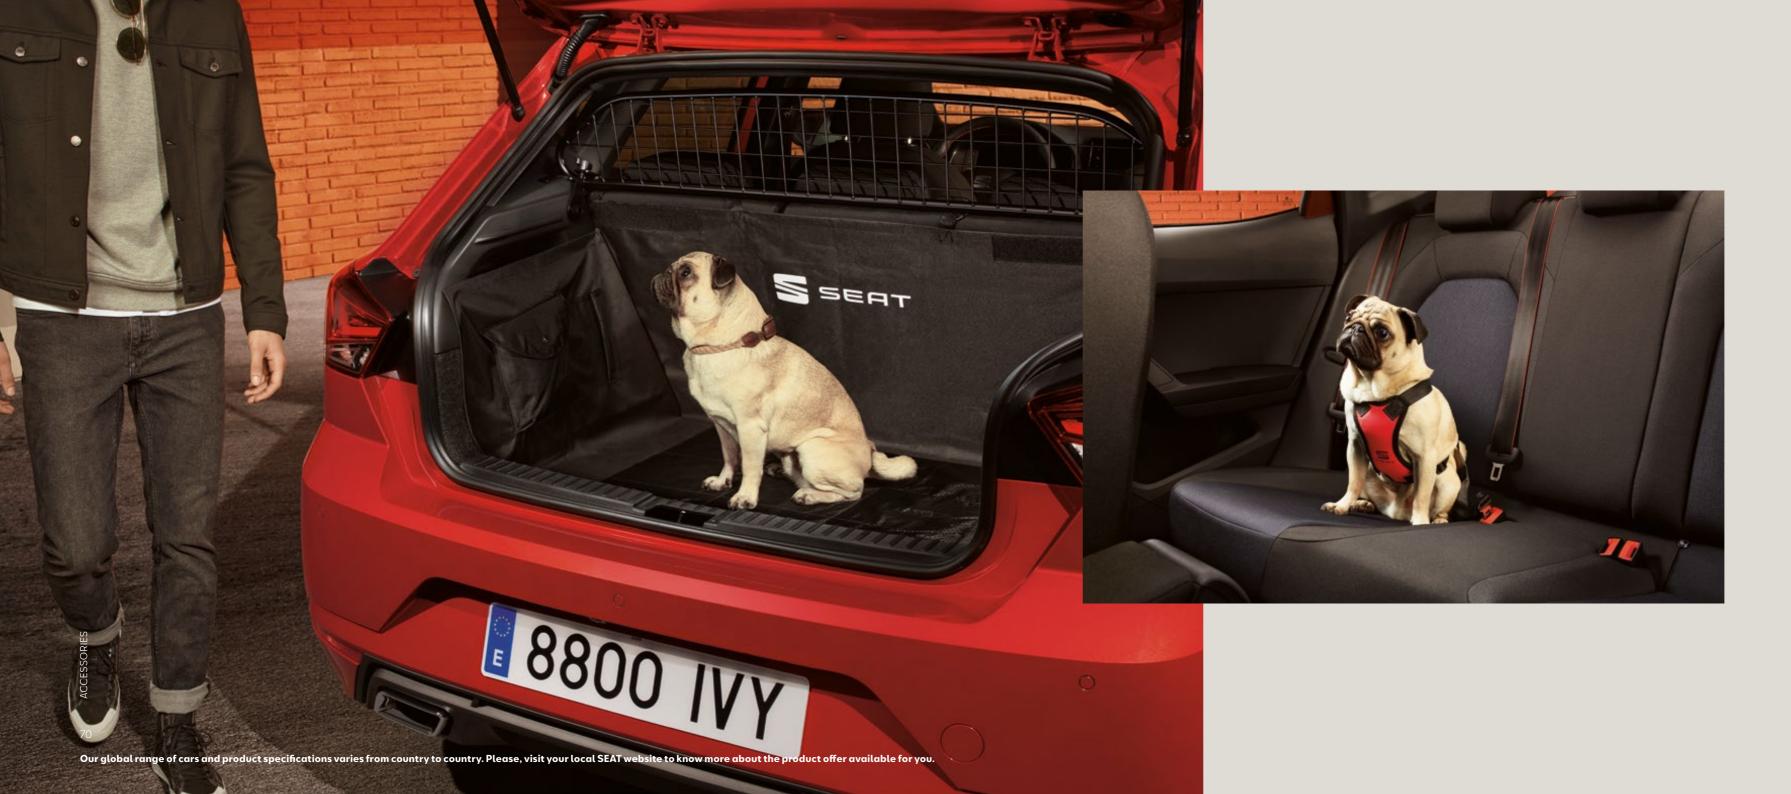

### Pet accessories.

You'll probably want to share the good times with all the family? So, why not kit out your SEAT Ibiza with some top pet accessories.

#### Dog harness.

No matter how big your 4-legged friend is, bring them along for the ride. This harness is available in all sizes, from small to extra-large and is suitable for dogs weighing between 2kg and 40kg.

### Separation grille for pets.

This removable grille separates the cabin compartment from the boot area, providing extra protection while keeping your pets safe and secure. We always give you the information you need upfront, along with an aftercare service that'll fully ease your mind. This way, you can spend more time living it up and enjoying the ride.