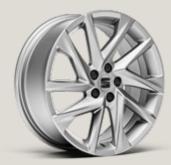

### Wheels.

15"

URBAN 15" Steel Wheels R

ENJOY 15" BRILLIANT SILVER ALLOY WHEELS IN ST

DESIGN 16" BRILLIANT SILVER ALLOY WHEELS

DYNAMIC 17" SPORT BLACK ALLOY WHEELS<sup>1</sup>

PERFORMANCE 18" BLACK MACHINED ALLOY WHEELS

PERFORMANCE 18" BLACK R MACHINED ALLOY WHEELS

DYNAMIC 17" BRILLIANT SILVER ALLOY WHEELS

PERFORMANCE 18" NUCLEAR GREY ALLOY WHEEL

PERFORMANCE 18" COSMO GREY ALLOY WHEELS<sup>2</sup>

DYNAMIC 17" BLACK MACHINED ALLOY WHEELS

PERFORMANCE 18" GLOSSY BLACK MACHINED ALLOY WHEELS

DYNAMIC 17" NUCLEAR GREY MACHINED ALLOY WHEELS

> Reference R Style S Xcellence X FR R Serial Optional

<sup>1</sup>Only available with Marina Pack. <sup>2</sup>Available with Anniversary Pack.