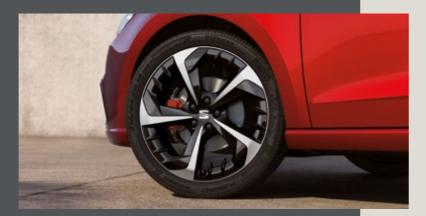

### You've got it, flaunt it.

Happy on the inside, stunning on the outside. With sharper lines and sophisticated curves that give you a license to roll your own way.

The SEAT Ibiza has redesigned Full LED headlights that let you light up the town while keeping consumption down. And with renewed alloy wheels propelling you confidently forward, you'll be riding high on head-turning rims. All of this, with the subtle detail of the handwritten SEAT Ibiza logo on the boot to top off the look.

### Progressive rhythm.

Get in tune with the road. With the FR trim's optional, 18" Machined Alloy wheels, you can experience a smoother and sportier drive.

Specially designed with an exclusive FR emblem: the Nappa leather-wrapped, multifunction sports steering wheel has advanced controls that let you operate the audio and navigation system without taking your hand off the wheel.