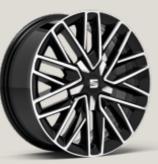

### Wheels.

15"

URBAN 15" Steel Wheels R

ENJOY 15" BRILLIANT SILVER ALLOY WHEELS IN ST

DESIGN 16" BRILLIANT SILVER ALLOY WHEELS

DYNAMIC 17" SPORT BLACK ALLOY WHEELS<sup>1</sup>

PERFORMANCE 18" BLACK MACHINED ALLOY WHEELS

PERFORMANCE 18" BLACK R MACHINED ALLOY WHEELS

DYNAMIC 17" BRILLIANT SILVER ALLOY WHEELS

PERFORMANCE 18" NUCLEAR GREY ALLOY WHEEL

PERFORMANCE 18" COSMO GREY ALLOY WHEELS<sup>2</sup>

DYNAMIC 17" BLACK MACHINED ALLOY WHEELS

PERFORMANCE 18" GLOSSY BLACK MACHINED ALLOY WHEELS

DYNAMIC 17" NUCLEAR GREY MACHINED ALLOY WHEELS

> Reference R Style S Xcellence X FR R Serial Optional

<sup>1</sup>Only available with Marina Pack. <sup>2</sup>Available with Anniversary Pack.