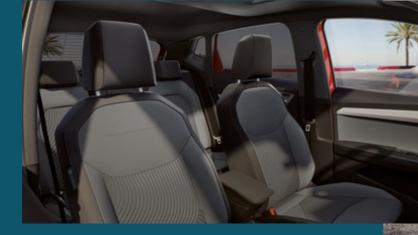

## Step into the party.

You, your friends, in it together. With comfier, customisable upholstery and new airvent ambient lighting to add to the atmosphere. Plus, enjoy an enhanced driver experience, with a new ergonomic multifunction steering wheel, an elevated floating infotainment screen and a soft-to-touch dashboard.