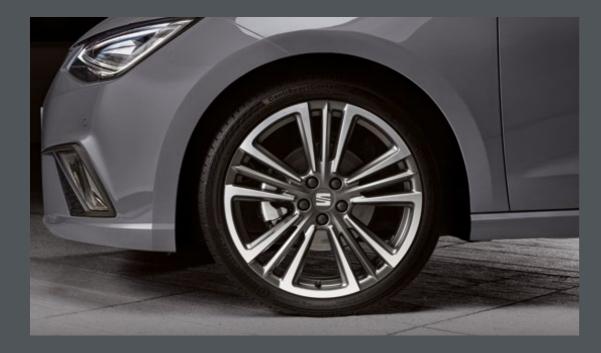

### You've got it, flaunt it.

Happy on the inside, stunning on the outside. With sharper lines and sophisticated curves that give you a license to roll your own way.

The SEAT Ibiza has redesigned Full LED headlights that let you light up the town while keeping consumption down. And with renewed alloy wheels propelling you confidently forward, you'll be riding high on head-turning rims. All of this, with the subtle detail of the handwritten SEAT Ibiza logo on the boot to top off the look.