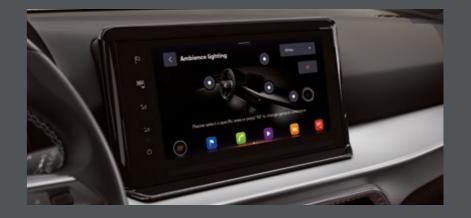

### Modify the mood.

Find the right tone. With lights built into the footwells, doors and airvents of the SEAT Ibiza, its ambient lighting system lets you match the mood to how you feel.

### A touch of class.

Why not keep things sophisticated? The Neutral Grey airvent moulding on the SEAT Ibiza's Style trim gives your interior a refined look.