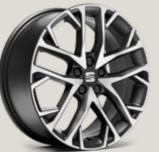

### Progressive rhythm.

Get in tune with the road. With the FR trim's optional, 18" Machined Alloy wheels, you can experience a smoother and sportier drive.

Specially designed with an exclusive FR emblem: the Nappa leather-wrapped, multifunction sports steering wheel has advanced controls that let you operate the audio and navigation system without taking your hand off the wheel.