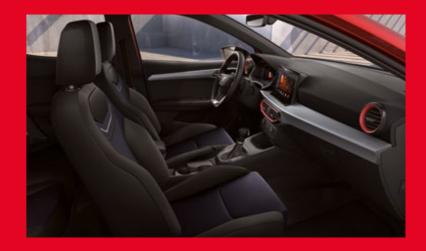

## Step into the party.

You, your friends, in it together. With comfier, customisable upholstery and new airvent ambient lighting to add to the atmosphere. Plus, enjoy an enhanced driver experience, with a new ergonomic multifunction steering wheel, an elevated floating infotainment screen and a soft-to-touch dashboard.

## At the centre of it all.

The more you see, the more you know. Combining a larger 9.2" floating touchscreen with navigation and wireless Full Link\*, the SEAT Ibiza is made for those who love to keep effortlessly connected. Sync up your maps, contact lists, music and more for on-the-go access. You can also enjoy hands-free control thanks to "Hola-Hola" natural voice command.

Complete with a fully digital 10.25" Cockpit display for all your essential drive data, you'll have the option to customise the information you need. You can even split it into 3 easy-view panels, so everything is just where you want it: right in your line of vision.