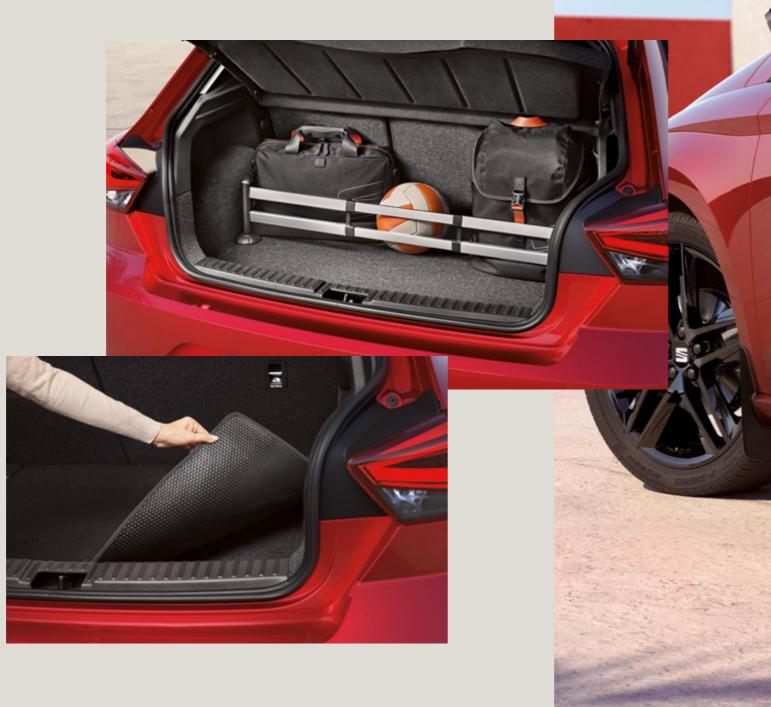

### Boot organizer.

Perfectly fitting to the floor panel, the boot organiser comes with telescoping bars to help keep everything in place.

### Reversible boot tray.

Load it all in, worry-free. Protect your Ibiza's boot space from wear and tear with this reversible mat: offering both a carpeted side and a plastic side on the reverse.

Our global range of cars and product specifications varies from country to country. Please, visit your local SEAT website to know more about the product offer available for you.