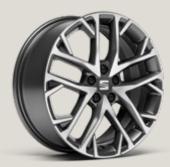

### Wheels.

15"

URBAN 15" Steel Wheels R

ENJOY 15" BRILLIANT SILVER ALLOY WHEELS IN ST

DESIGN 16" BRILLIANT SILVER ALLOY WHEELS

DYNAMIC 17" SPORT BLACK ALLOY WHEELS<sup>1</sup>

PERFORMANCE 18" BLACK MACHINED ALLOY WHEELS

PERFORMANCE 18" BLACK R MACHINED ALLOY WHEELS

DYNAMIC 17" BRILLIANT SILVER ALLOY WHEELS

PERFORMANCE 18" NUCLEAR GREY ALLOY WHEEL

PERFORMANCE 18" COSMO GREY ALLOY WHEELS<sup>2</sup>

DYNAMIC 17" BLACK MACHINED ALLOY WHEELS

PERFORMANCE 18" GLOSSY BLACK MACHINED ALLOY WHEELS

DYNAMIC 17" NUCLEAR GREY MACHINED ALLOY WHEELS

> Reference R Style S Xcellence X FR R Serial Optional

<sup>1</sup>Only available with Marina Pack. <sup>2</sup>Available with Anniversary Pack.