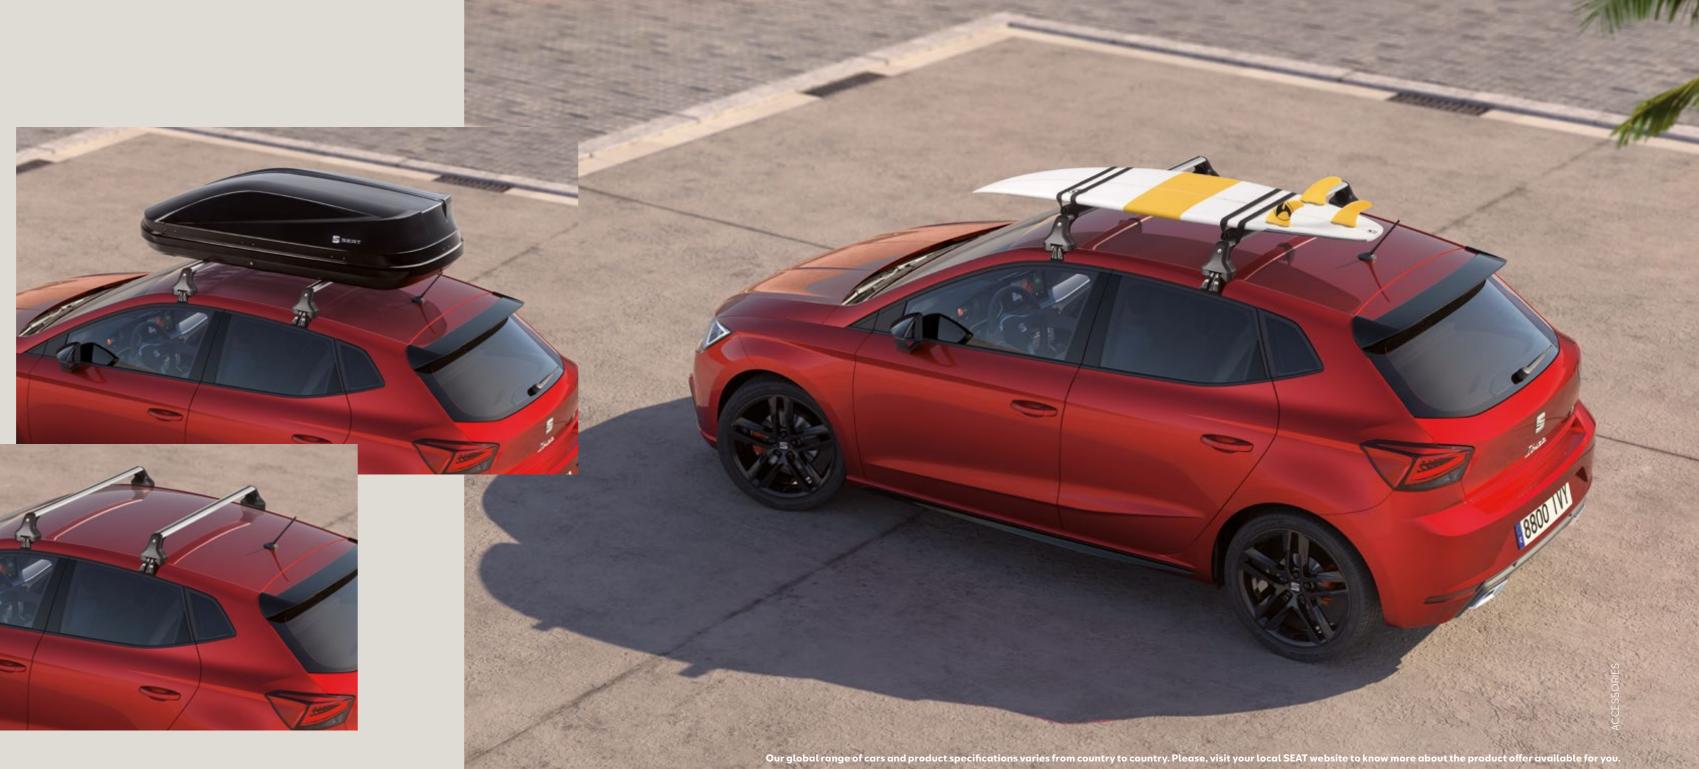

Transport.

The SEAT Ibiza not only helps you and everyone you know get there. But it also lets you carry everything you need along with you too.

### Surf rack.

Adapting to your board's shape to keep it safe and secure, this surf rack makes tripping out for some lastminute waves an easy flowing dream.

### Roof box.

Come rain, come shine. Carry what you need and keep it fully protected from the weather. This aerodynamically designed roof box is simple to assemble and ideal for big road trips.

### Roof bars.

This versatile transport accessory lets you load gear on top of your SEAT Ibiza and can be further customised by adding additional rack fittings as needed.