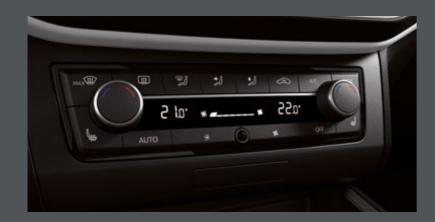

#### Cool flow, cosy heat.

Whatever it's like outside, Climatronic keeps your cabin temperature the way you like it. Your friends will thank you later.