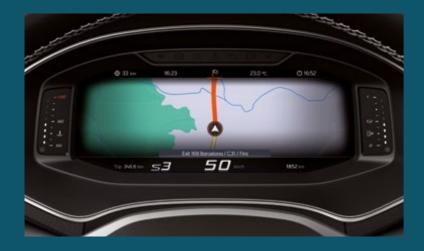

#### Always on track.

Like that friend who always has your back. The 10.25" Digital Cockpit with online navigation keeps you heading in the right direction and helps you find the best way to your destination.