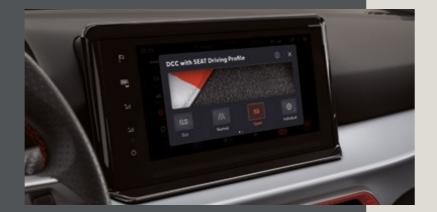

## At the centre of it all.

The more you see, the more you know. Combining a larger 9.2" floating touchscreen with navigation and wireless Full Link\*, the SEAT Ibiza is made for those who love to keep effortlessly connected. Sync up your maps, contact lists, music and more for on-the-go access. You can also enjoy hands-free control thanks to "Hola-Hola" natural voice command.

Complete with a fully digital 10.25" Cockpit display for all your essential drive data, you'll have the option to customise the information you need. You can even split it into 3 easy-view panels, so everything is just where you want it: right in your line of vision.