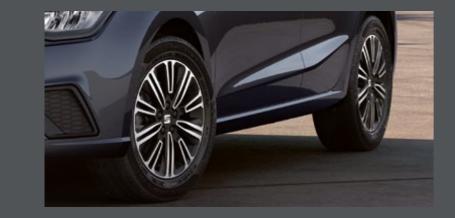

### You've got it, flaunt it.

Happy on the inside, stunning on the outside. With sharper lines and sophisticated curves that give you a license to roll your own way.

The SEAT Ibiza has redesigned Full LED headlights that let you light up the town while keeping consumption down. And with renewed alloy wheels propelling you confidently forward, you'll be riding high on head-turning rims. All of this, with the subtle detail of the handwritten SEAT Ibiza logo on the boot to top off the look.

### 18" Cosmo Grey Wheels.

Turn heads with exclusive 18" Cosmo Grey wheels, perfectly complementing the Graphene Grey exterior.