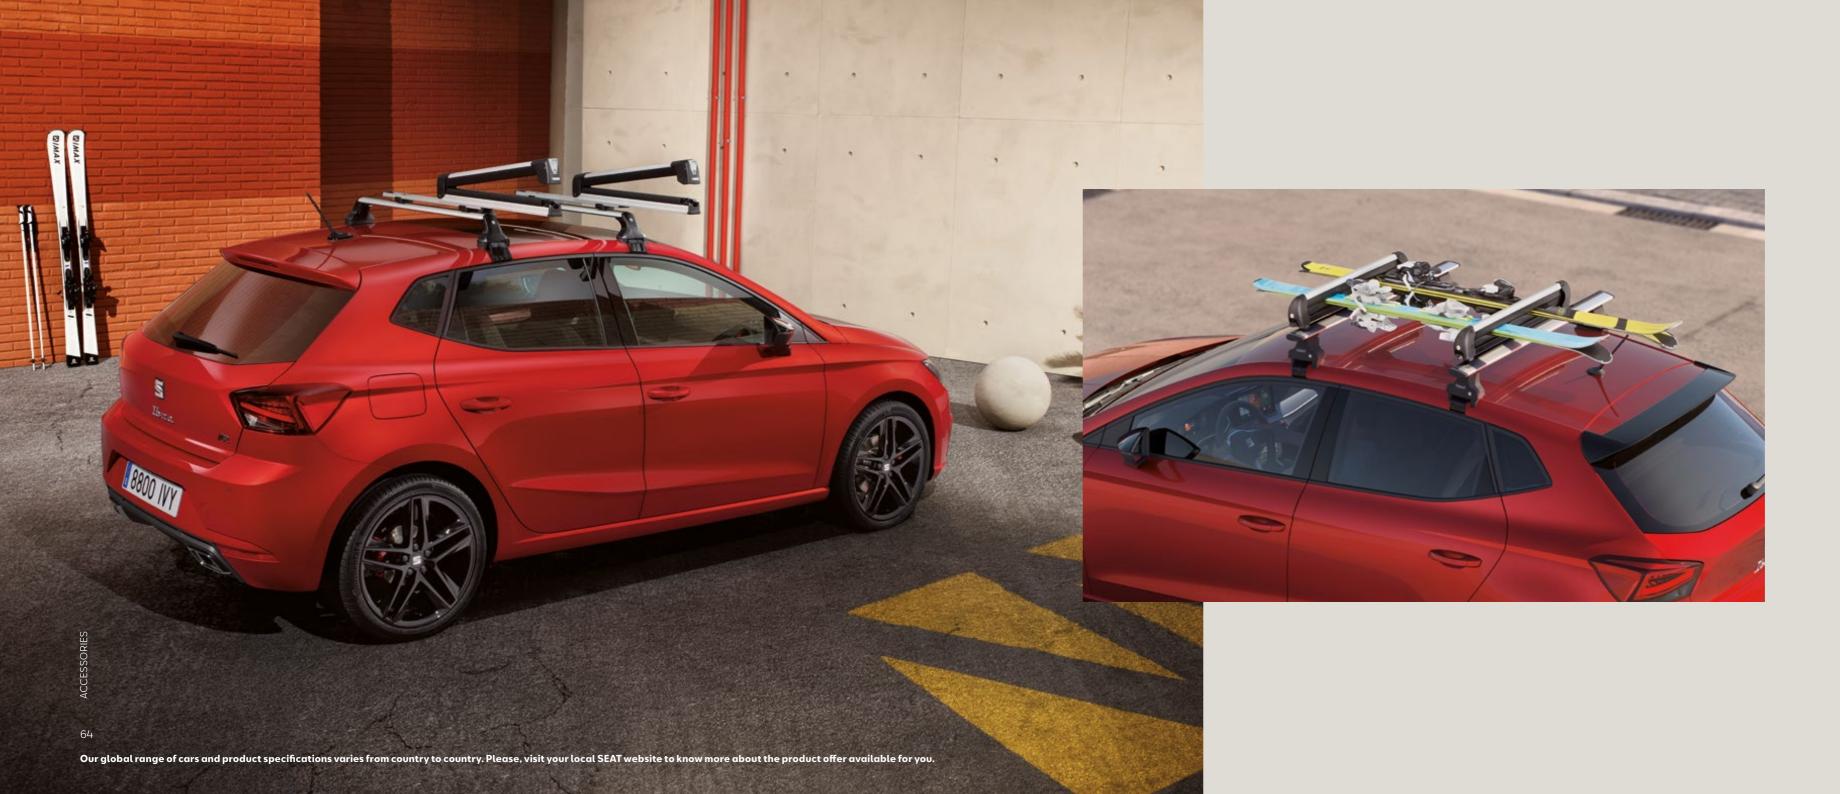

### Transport.

Wild, free and set for the snow. Load in your crew and head for the hills in your SEAT Ibiza.

### Ski rack Xtender.

Time for a quick escape? Cool. Easily slide your skis and snowboards on and off the roof with just one button using this extendable ski rack.

### Ski rack.

Great for a full car of mates, the SEAT ski rack is the perfect fit for your SEAT Ibiza: letting you hold 4-6 skis or 2-4 snowboards.