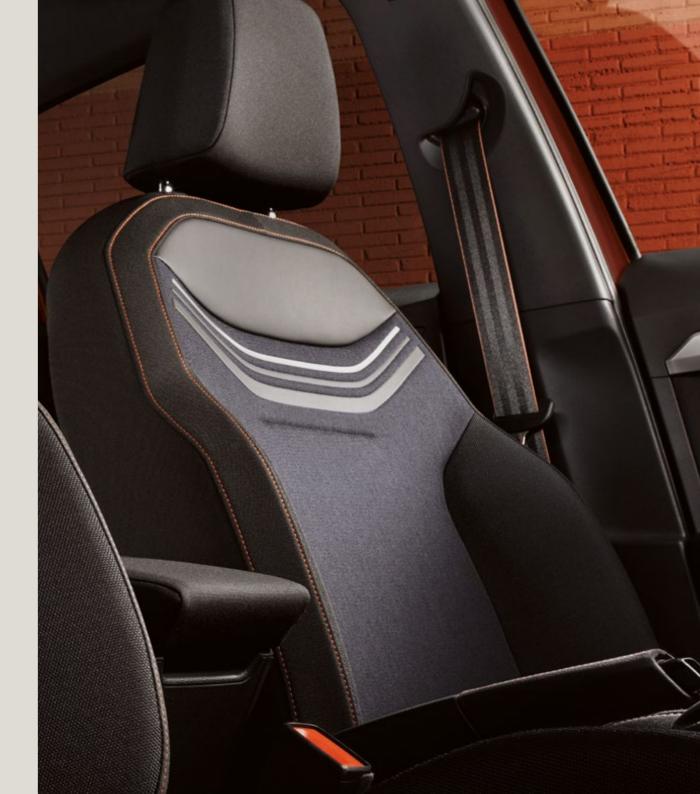

### It's all happening on the inside.

Complete performance with optimum interior design. The high-quality cloth upholstery in the FR trim lets everyone sit comfortably with maximum lateral support.

### Interior:

- Black greenhouse
- Coloured mouldings in airvents in Daring Red
- Sports seat design for FR trim
- Height-adjustable front seats
- Split and foldable rear seats
- Nappa Leather multifunctional steering wheel with FR logo
- Vegan Leather hand brake
  & gearshift knob
- Interior door and side trim panel with textile and decor moulding
- Reading lights for driver
  and passenger seats
- Auto-dimming interior mirror
- Sunvisors with mirrors and card-holder
- Interior lighting in the footwell, central console and door panel
   Front and rear power windows