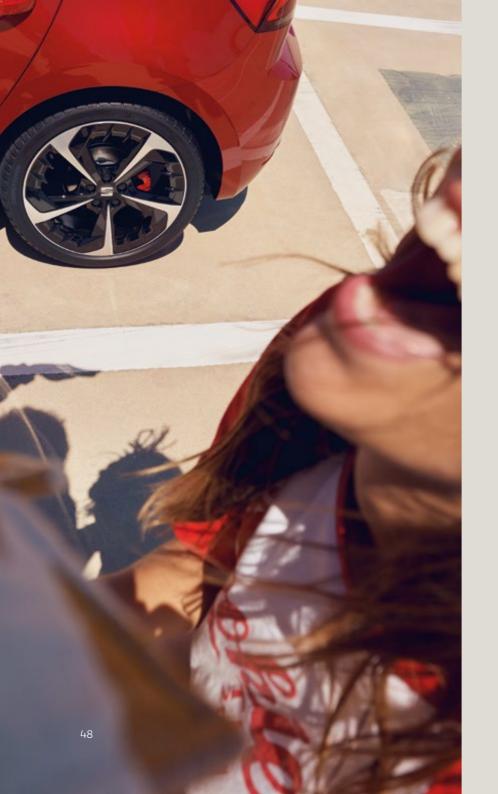

### You've got it, flaunt it.

Happy on the inside, stunning on the outside. With sharper lines and sophisticated curves that give you a license to roll your own way.

The SEAT Ibiza has redesigned Full LED headlights that let you light up the town while keeping consumption down. And with renewed alloy wheels propelling you confidently forward, you'll be riding high on head-turning rims. All of this, with the subtle detail of the handwritten SEAT Ibiza logo on the boot to top off the look.

### Wheels.

15"

URBAN 15" Steel Wheels R

ENJOY 15" BRILLIANT SILVER ALLOY WHEELS IN ST

DESIGN 16" BRILLIANT SILVER ALLOY WHEELS

DYNAMIC 17" SPORT BLACK ALLOY WHEELS<sup>1</sup>

PERFORMANCE 18" BLACK MACHINED ALLOY WHEELS