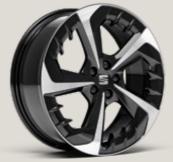

### Wheels.

15"

URBAN 15" Steel Wheels R

ENJOY 15" BRILLIANT SILVER ALLOY WHEELS IN ST

DESIGN 16" BRILLIANT SILVER ALLOY WHEELS

DYNAMIC 17" SPORT BLACK ALLOY WHEELS<sup>1</sup>

PERFORMANCE 18" BLACK MACHINED ALLOY WHEELS

PERFORMANCE 18" BLACK R MACHINED ALLOY WHEELS

DYNAMIC 17" BRILLIANT SILVER ALLOY WHEELS

PERFORMANCE 18" NUCLEAR GREY ALLOY WHEEL

PERFORMANCE 18" COSMO GREY ALLOY WHEELS<sup>2</sup>

DYNAMIC 17" BLACK MACHINED ALLOY WHEELS

PERFORMANCE 18" GLOSSY BLACK MACHINED ALLOY WHEELS

DYNAMIC 17" NUCLEAR GREY MACHINED ALLOY WHEELS

> Reference R Style S Xcellence X FR R Serial Optional

<sup>1</sup>Only available with Marina Pack. <sup>2</sup>Available with Anniversary Pack.