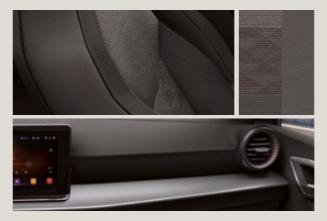

### Customisation.

When you're into the finer details, it means you can make the Ibiza extra unique. Customise the exterior with some added special touches.

### Side door moulding.

Create a subtle symmetry throughout the exterior design of your SEAT Ibiza with this chic, streamlined side door moulding.

### Front bumper lip.

Frame off the bumper with a striking finish. The front bumper lip accentuates the style and sportiness of your Ibiza's exterior.