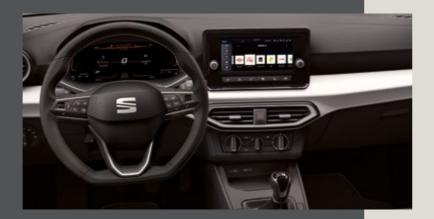

## At the centre of it all.

The more you see, the more you know. Combining a larger 9.2" floating touchscreen with navigation and wireless Full Link\*, the SEAT Ibiza is made for those who love to keep effortlessly connected. Sync up your maps, contact lists, music and more for on-the-go access. You can also enjoy hands-free control thanks to "Hola-Hola" natural voice command.

Complete with a fully digital 10.25" Cockpit display for all your essential drive data, you'll have the option to customise the information you need. You can even split it into 3 easy-view panels, so everything is just where you want it: right in your line of vision.