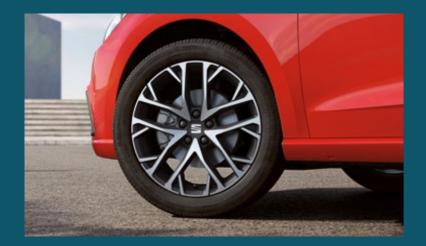

### Steady, strong and stylish.

Your mates will need shades when you rock up with these rims. The Xcellence trim comes complete with Optional 17" wheels in Nuclear Grey.