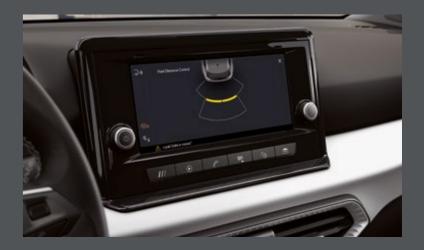

### Close enough for comfort.

The Rear Parking Sensor tells you how close you are to other vehicles or surrounding objects. So, when you're manoeuvring into position, you'll have advanced control so you can back in smoothly.