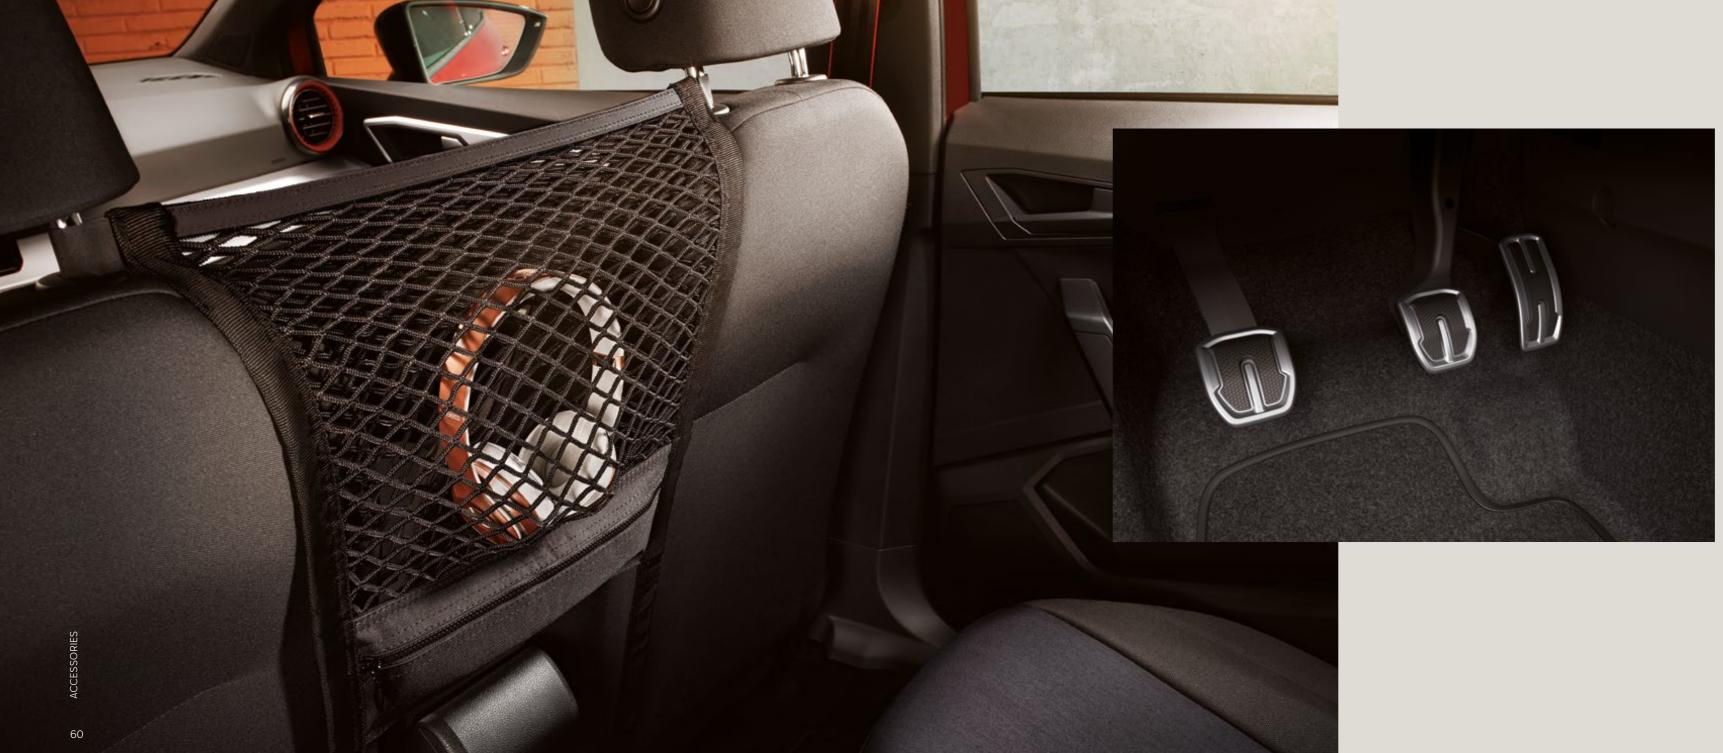

### Net between seats.

Everything close at hand. This seat net is equipped with a collection of convenient pockets, so your passengers can keep travel essentials well organised.

### Aluminium pedals.

These pedals incorporate stainless steel and non-slip rubber to improve grip and enhance performance. It also finishes off the sporty touch to your cockpit.