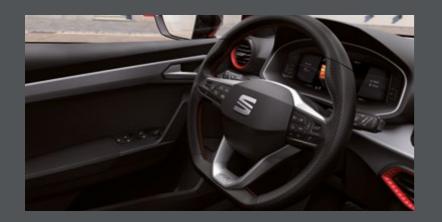

## Step into the party.

You, your friends, in it together. With comfier, customisable upholstery and new airvent ambient lighting to add to the atmosphere. Plus, enjoy an enhanced driver experience, with a new ergonomic multifunction steering wheel, an elevated floating infotainment screen and a soft-to-touch dashboard.

### Progressive rhythm.

Get in tune with the road. With the FR trim's optional, 18" Machined Alloy wheels, you can experience a smoother and sportier drive.

Specially designed with an exclusive FR emblem: the Nappa leather-wrapped, multifunction sports steering wheel has advanced controls that let you operate the audio and navigation system without taking your hand off the wheel.