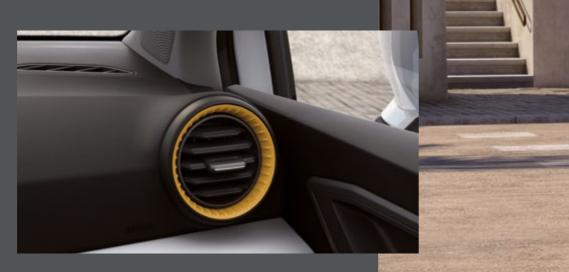

### Top it off right.

Dressed in Honey Mustard moulding that adds a touch of flavour to the airvent design and gives your interior the kind of vibrant look that the SEAT Ibiza is all about.