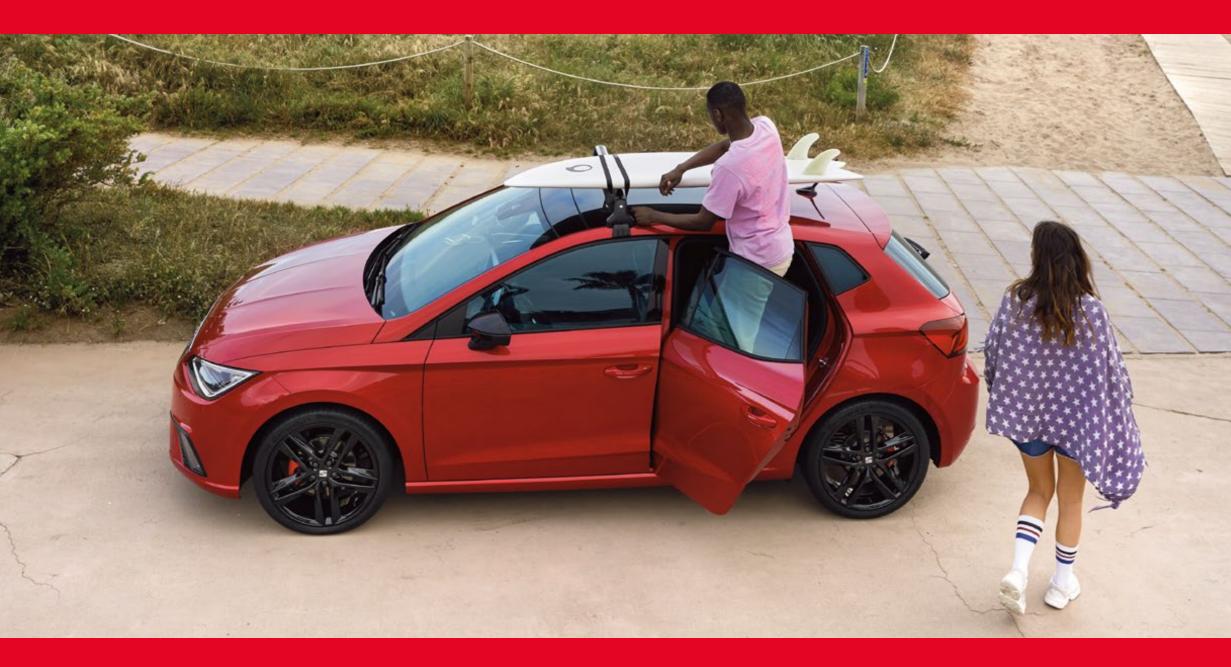

### Transport.

Wild, free and set for the snow. Load in your crew and head for the hills in your SEAT Ibiza.

### Ski rack Xtender.

Time for a quick escape? Cool. Easily slide your skis and snowboards on and off the roof with just one button using this extendable ski rack.

### Ski rack.

Great for a full car of mates, the SEAT ski rack is the perfect fit for your SEAT Ibiza: letting you hold 4-6 skis or 2-4 snowboards.

### Surf rack.

Adapting to your board's shape to keep it safe and secure, this surf rack makes tripping out for some lastminute waves an easy flowing dream.