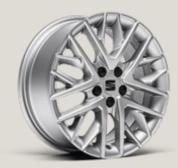

### Steady, strong and stylish.

Your mates will need shades when you rock up with these rims. The Xcellence trim comes complete with Optional 17" wheels in Nuclear Grey.