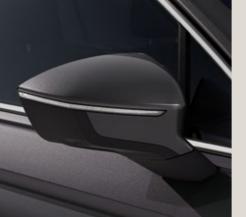

## Looking forward always looks great.

Why slow down? You're just getting started. The new SEAT Tarraco features the latest in SUV design. 100% LED technology in the front and rear, including dynamic rear indicators connected by a striking design. A Welcome Light to help you find your way in the dark.