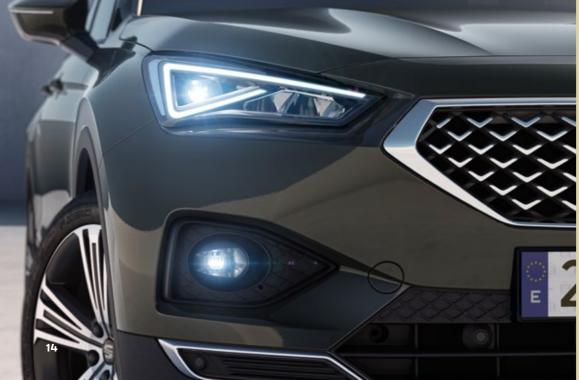

## Looking forward always looks great.

Why slow down? You're just getting started. The new SEAT Tarraco features the latest in SUV design. 100% LED technology in the front and rear, including dynamic rear indicators connected by a striking design. A Welcome Light to help you find your way in the dark.

#### **Electronics**

- SEAT Digital Cockpit with 10.25" screen
- Full LED headlights with LED daytime running light
- Front LED fog lights with cornering function
- LED tail lights
- Radio Media System Plus with 8" screen **SEAT Drive Profile with**

#### Electronics

- SEAT Digital Cockpit with 10.25" screen
- Full Link smartphone integration [MirrorLink™, Apple CarPlay™, Google Android Auto™]
- Full LED headlights with LED daytime running light
- Front LED fog lights with cornering function
- Voice control
- Radio Media System Plus with 8" screen