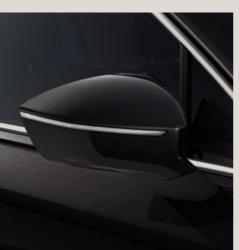

## Looking forward always looks great.

Why slow down? You're just getting started. The new SEAT Tarraco features the latest in SUV design. 100% LED technology in the front and rear, including dynamic rear indicators connected by a striking design. A Welcome Light to help you find your way in the dark.