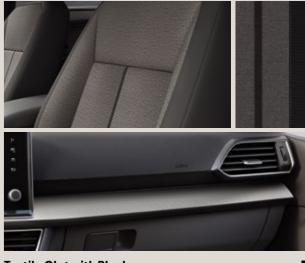

## Upholstery.

Leather Vienna Black

Cloth Baza / Alcantara® / PVC Bison

Textile Olot with Black Alcantara® insert

Style St

Xcellence XE

Standard Optional