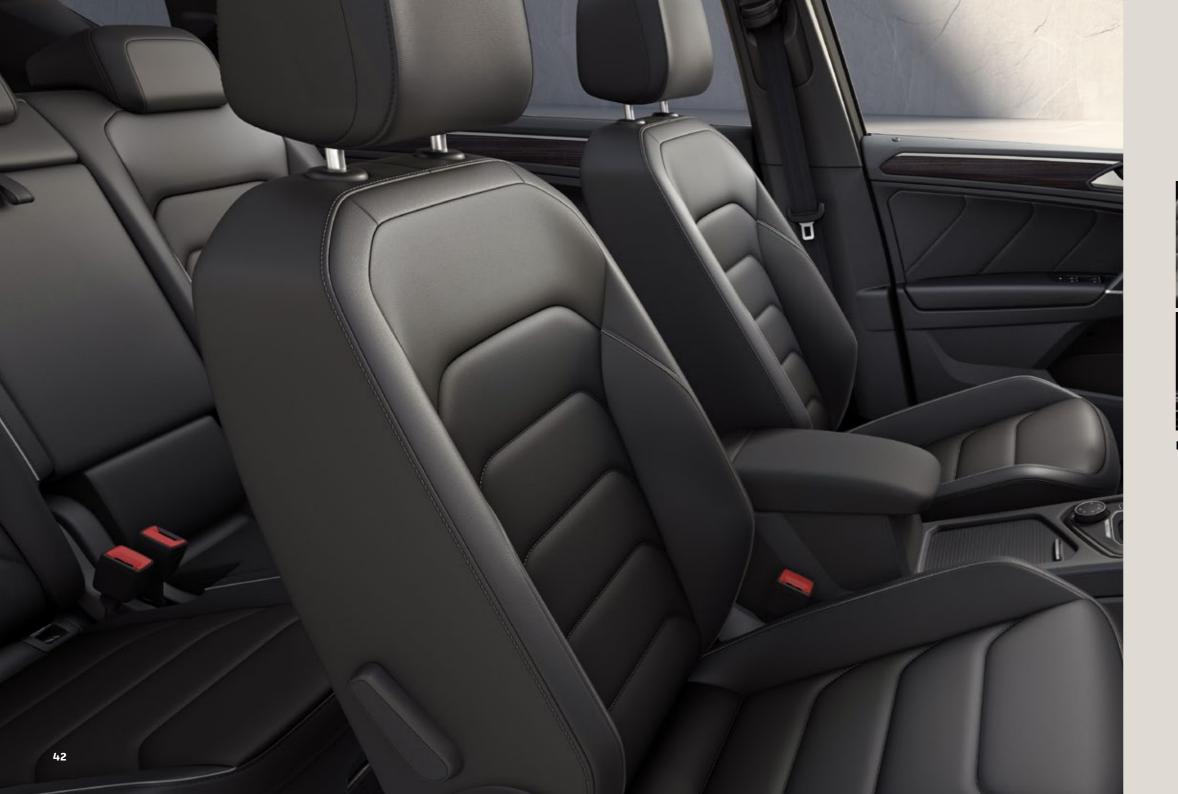

## Your space. Your design. What's next?

It's time for a change of image. The new SEAT Tarraco comes with contemporary, state-of-the-art interior design elements that refine every ride. Sophisticated black roof liner. Dashboard with decorative wood moulding in elegant Xcellence trim. And your choice of comfortable upholstery, from Textile Alcantara® to Leather Vienna. Ready to make it your own?

## Upholstery.

Leather Vienna Black

Cloth Baza / Alcantara® / PVC Bison

Textile Olot with Black Alcantara® insert

Style St

Xcellence XE

Standard Optional