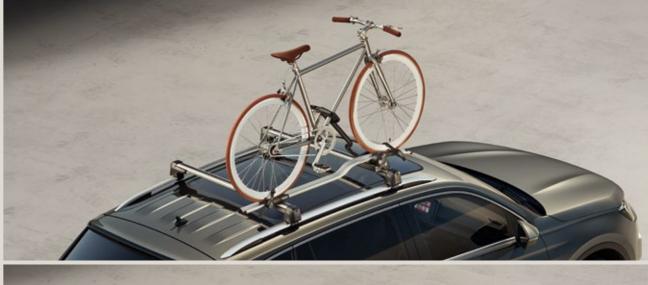

#### Towing bike rack.

Extra wheels don't need to be extra work. Aluminium rails on the tow bar support any type of bicycle. You can even add an extension kit for a third bike.

#### Bike rack.

Going off the beaten path? Bring your bicycle with you in the easy to mount and reposition bike rack. Fast and easy fastening. With long-lasting care for your bike's frame tubes.