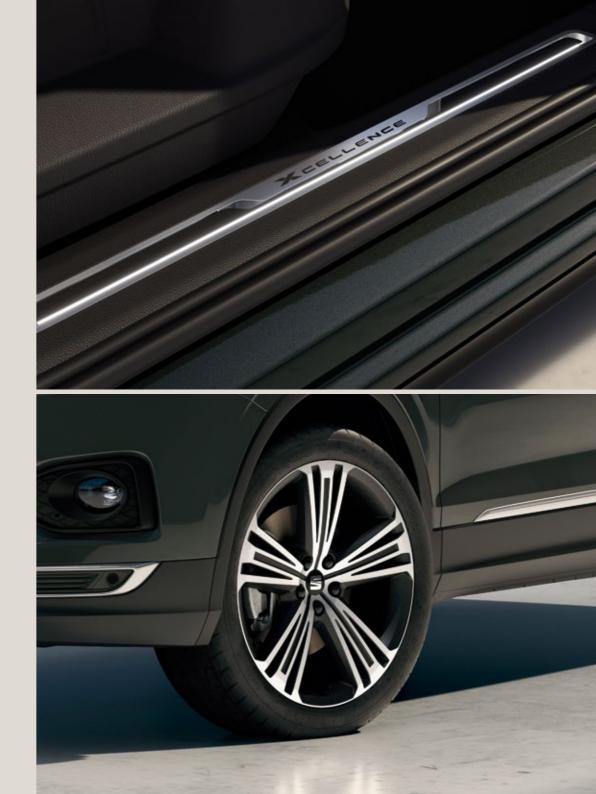

#### No limits. Just opportunities.

The Xcellence trim is designed for those who want more. Down to the last detail, like the distinct logo in the door sill.

#### Why start small?

Supreme 20" Matte Machined Alloy Wheels dare you to live big. Lightweight. Stylish. And the largest in SEAT history.