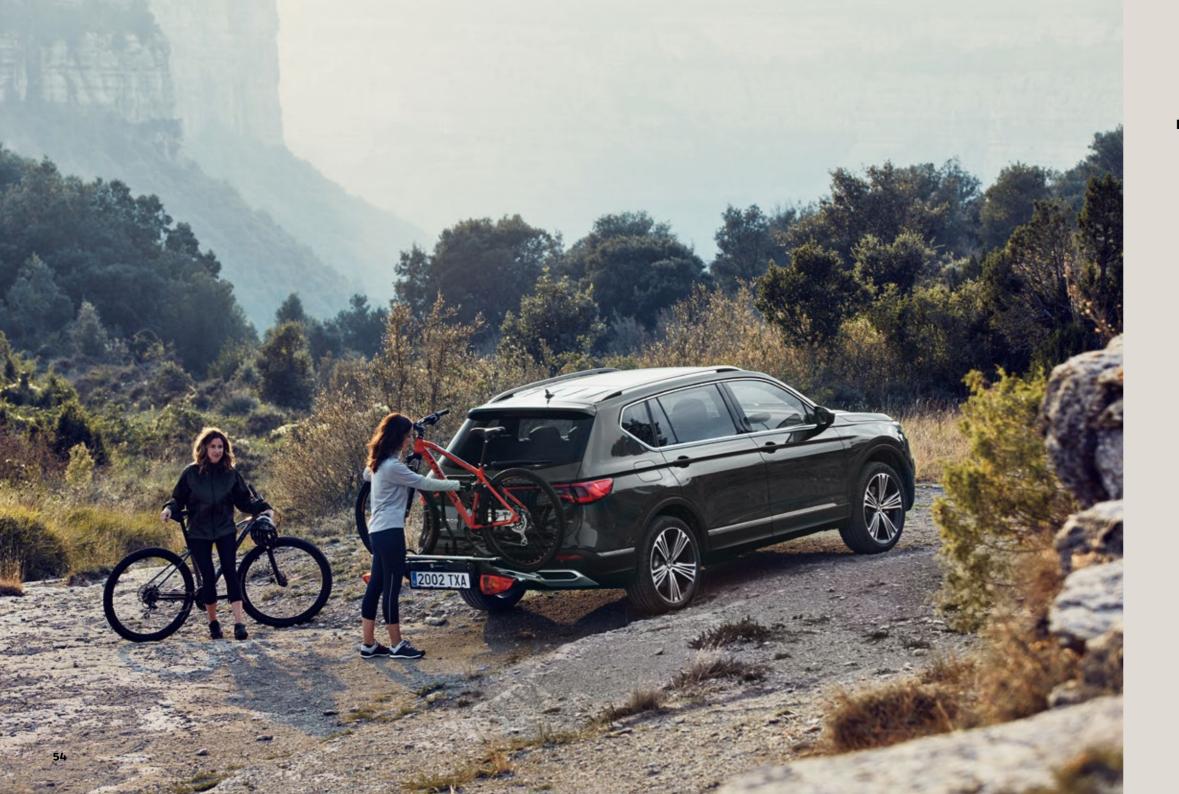

#### Towing bike rack.

Extra wheels don't need to be extra work. Aluminium rails on the tow bar support any type of bicycle. You can even add an extension kit for a third bike.

#### Bike rack.

Going off the beaten path? Bring your bicycle with you in the easy to mount and reposition bike rack. Fast and easy fastening. With long-lasting care for your bike's frame tubes.