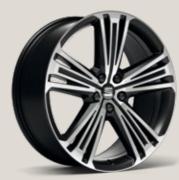

Ready for more? Lightweight 20" Machined Alloy Wheels make a big statement on the road.