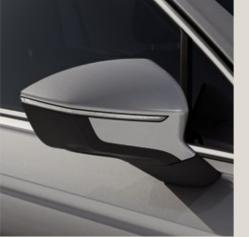

## Looking forward always looks great.

Why slow down? You're just getting started. The new SEAT Tarraco features the latest in SUV design. 100% LED technology in the front and rear, including dynamic rear indicators connected by a striking design. A Welcome Light to help you find your way in the dark.

#### Exterior

- Exterior mirrors with Welcome Light including car silhouette and Tarraco lettering
- Black wheel arch moudlings
- Front grille with hot-stamping technology
- Chromed roof rails and chromed lateral moulding
- 19" Exclusive Machined Alloy Wheels Light & Style:
- Side windows from B-pillar in heat-insulating, dark-tinted glass
- Chromed window frames. White ambient lighting in front and rear door panels, LED lights in interior door handles

#### Exterior

- Exterior mirrors with Welcome Light including car silhouette and Tarraco lettering
- Black wheel arch moudlings
- Black roof rails and black lateral moulding
- Black window frames
- 17" Dynamic Alloy Wheels