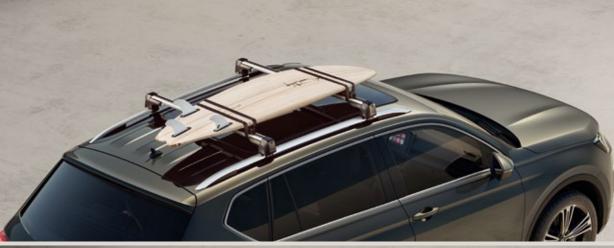

#### Surf rack.

It's never too late to do what moves you. The surfboard rack fits securely on the roof bars and adapts to the size of up to 2 boards.