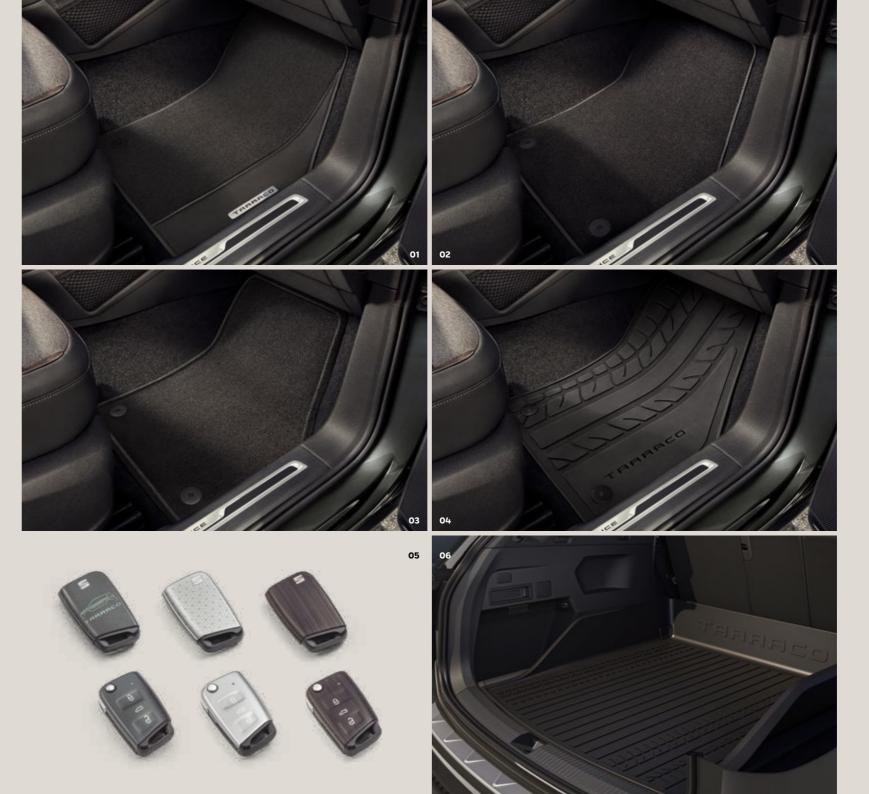

#### 01. Classic grey floor mats.

An extra touch of something great.
Front and rear floor mats in sophisticated grey protect and highlight.

#### 02. Textile floor mats.

Ready for the finishing piece? Textile mats for the front and rear keep the floor of your new SEAT Tarraco always looking like new.

#### 03. Velpic® mats.

Take on the road in comfort with thick Velpic® mats featuring a non-slip rubber backing.

#### 04. Rubber mats.

It's your look. Make it last.
Waterproof rubber mats add
extra grip and protection. Or try
textile for even more elegance.

#### 05. Key covers.

Natural wood. Intricate hexagons. Bold Tarraco logo. Your key, your choice.

#### 06. Boot tray & bumper moulding.

Big plans? The boot tray with high walls and stainless-steel moulding protect your SEAT Tarraco during loading and unloading.