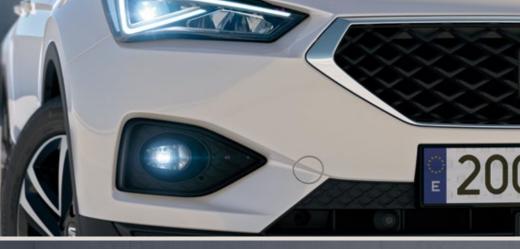

## Looking forward always looks great.

Why slow down? You're just getting started. The new SEAT Tarraco features the latest in SUV design. 100% LED technology in the front and rear, including dynamic rear indicators connected by a striking design. A Welcome Light to help you find your way in the dark.