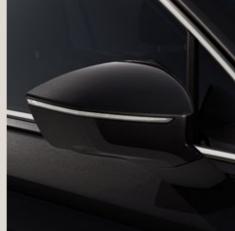

## Looking forward always looks great.

Why slow down? You're just getting started. The new SEAT Tarraco features the latest in SUV design. 100% LED technology in the front and rear, including dynamic rear indicators connected by a striking design. A Welcome Light to help you find your way in the dark.