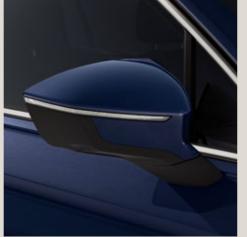

## Looking forward always looks great.

Why slow down? You're just getting started. The new SEAT Tarraco features the latest in SUV design. 100% LED technology in the front and rear, including dynamic rear indicators connected by a striking design. A Welcome Light to help you find your way in the dark.

#### Exterior

- Exterior mirrors with Welcome Light including car silhouette and Tarraco lettering
- Black wheel arch moudlings
- Front grille with hot-stamping technology
- Chromed roof rails and chromed lateral moulding
- 19" Exclusive Machined Alloy Wheels Light & Style:
- Side windows from B-pillar in heat-insulating, dark-tinted glass
- Chromed window frames. White ambient lighting in front and rear door panels, LED lights in interior door handles

#### Exterior

- Exterior mirrors with Welcome Light including car silhouette and Tarraco lettering
- Black wheel arch moudlings
- Black roof rails and black lateral moulding
- Black window frames
- 17" Dynamic Alloy Wheels

## Colours.

Reflex Silver\*\* St XE

Titanium Beige\*\* St XE

Atlantic Blue\*\* St XE

Dark Camouflage\*\*\* St XE

Indium Grey\*\* St XE

Urano Grey\* St XE

Deep Black\*\* St XE