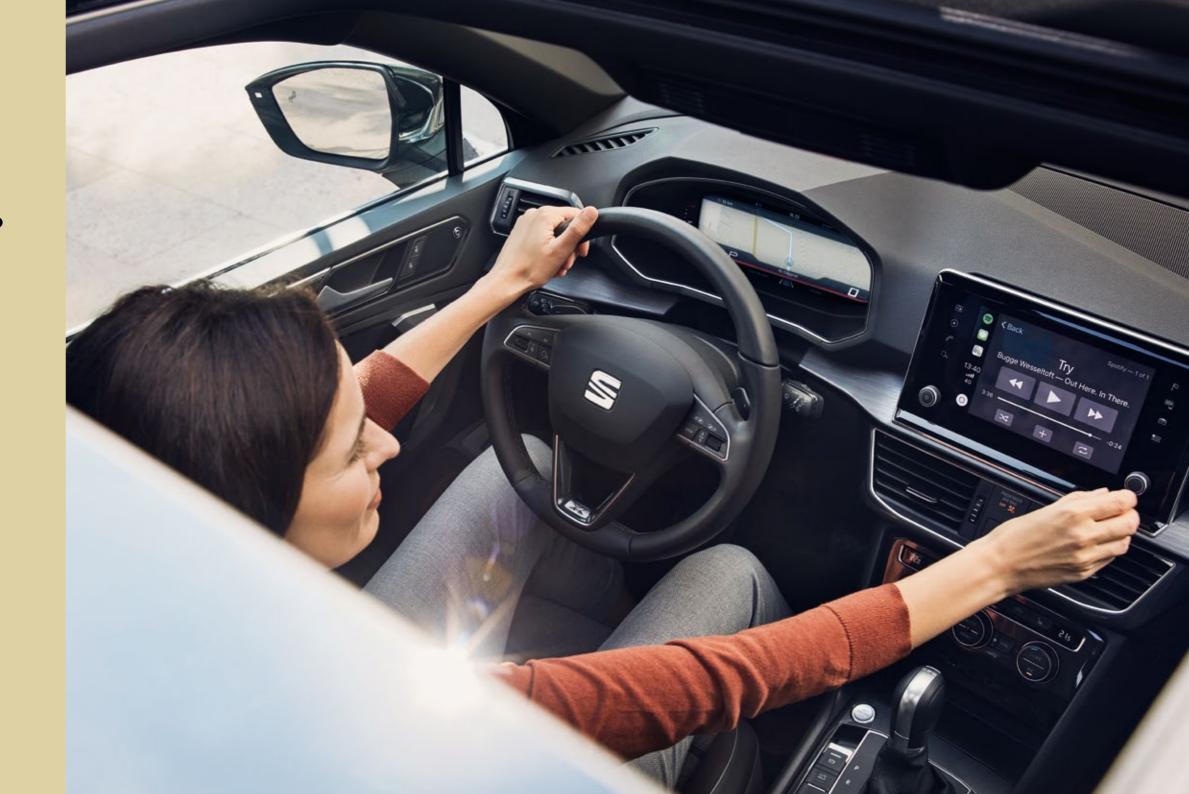

# A world of experiences. At your fingertips.

The road is an empty page. So what's your story? Connect your smartphone to the 8" touchscreen via Apple CarPlay™ or Android Auto™ to manage your favourite apps and music. And with the BeatsAudio™ sound system, you can enjoy a natural and balanced sound on 10 premiumtuned speakers.