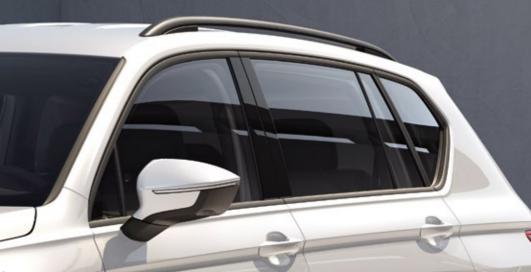

#### Exterior

- Exterior mirrors with Welcome Light including car silhouette and Tarraco lettering
- Black wheel arch moudlings
- Front grille with hot-stamping technology
- Chromed roof rails and chromed lateral moulding
- 19" Exclusive Machined Alloy Wheels Light & Style:
- Side windows from B-pillar in heat-insulating, dark-tinted glass
- Chromed window frames. White ambient lighting in front and rear door panels, LED lights in interior door handles

#### 06. Keep standing out.

Not afraid to shine? Chrome roof rails, moulding, window frames and exterior details complete your new look.

#### Exterior

- Exterior mirrors with Welcome Light including car silhouette and Tarraco lettering
- Black wheel arch moudlings
- Black roof rails and black lateral moulding
- Black window frames
- 17" Dynamic Alloy Wheels

05. Be bright.

Get ready to light up the night with Full LED lighting in the head and tail lights, including dynamic indicators in the rear. 06. A style all your own.

Sometimes a subtle statement can make all the difference. Black exterior moulding and window frames are function and style in one.