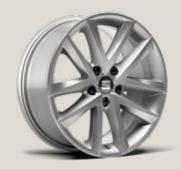

## Alloy Wheels.

20"

Supreme 20" Matte Machined

18"

Performance 18" Machined 19"

Exclusive 19" Machined

**17**"

Dynamic 17"