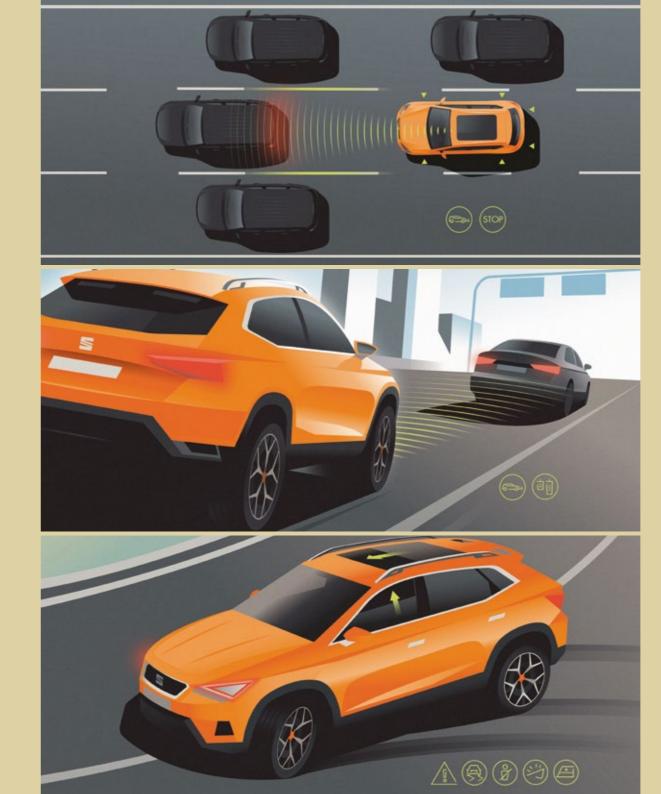

#### Traffic Jam & Lane Assist.

Busy road? Traffic Jam Assist estimates your distance from other cars in traffic and adjusts your speed, while Lane Assist keeps you in the intended lane.

#### Front Assist.

Bike zips in front of you? Car ahead slams on the brakes? Front Assist reacts instantly and brakes automatically to maintain a safe distance. No worries needed.

#### Pre-Crash & Rollover Assist.

If the car detects a potential incident, Pre-Crash Assist tightens seat belts, closes windows and more. And if a rollover occurs, Rollover Assist activates necessary systems like eCall.