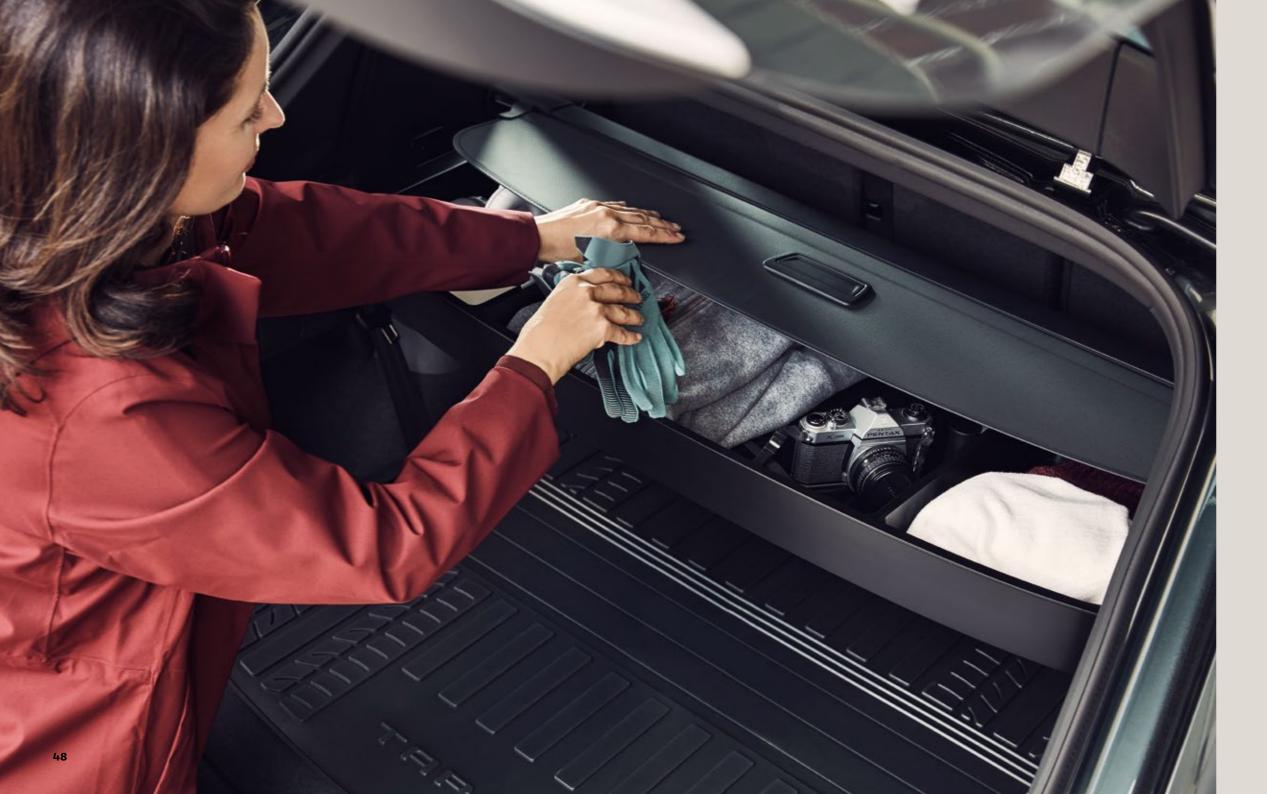

### Interior.

Big or small, every plan has got the gear to match. The new SEAT Tarraco comes with a variety of boot equipment and accessories so nothing gets left behind.

#### Upper boot tray.

Life keeps growing? Two layers of storage give you the extra space to get out and go.