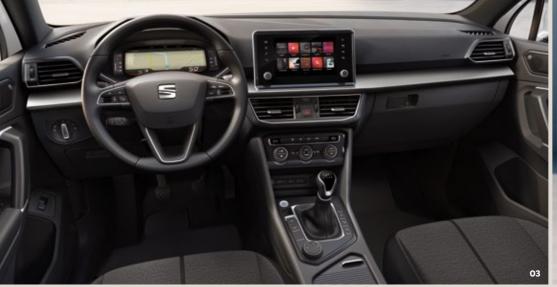

# A world of experiences. At your fingertips.

The road is an empty page. So what's your story? Connect your smartphone to the 8" touchscreen via Apple CarPlay™ or Android Auto™ to manage your favourite apps and music. And with the BeatsAudio™ sound system, you can enjoy a natural and balanced sound on 10 premiumtuned speakers.

What's coming? The customisable 10.25" SEAT Digital Cockpit lets you switch between maps, music and driving assistance features in one easy-to-see, central display. Want more? Optimise each drive with your choice of Drive Profile for the road ahead.