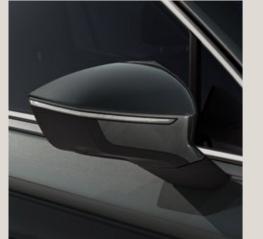

## Looking forward always looks great.

Why slow down? You're just getting started. The new SEAT Tarraco features the latest in SUV design. 100% LED technology in the front and rear, including dynamic rear indicators connected by a striking design. A Welcome Light to help you find your way in the dark.