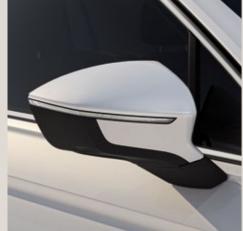

## Looking forward always looks great.

Why slow down? You're just getting started. The new SEAT Tarraco features the latest in SUV design. 100% LED technology in the front and rear, including dynamic rear indicators connected by a striking design. A Welcome Light to help you find your way in the dark.

#### Exterior

- Exterior mirrors with Welcome Light including car silhouette and Tarraco lettering
- Black wheel arch moudlings
- Front grille with hot-stamping technology
- Chromed roof rails and chromed lateral moulding
- 19" Exclusive Machined Alloy Wheels Light & Style:
- Side windows from B-pillar in heat-insulating, dark-tinted glass
- Chromed window frames. White ambient lighting in front and rear door panels, LED lights in interior door handles

#### Exterior

- Exterior mirrors with Welcome Light including car silhouette and Tarraco lettering
- Black wheel arch moudlings
- Black roof rails and black lateral moulding
- Black window frames
- 17" Dynamic Alloy Wheels