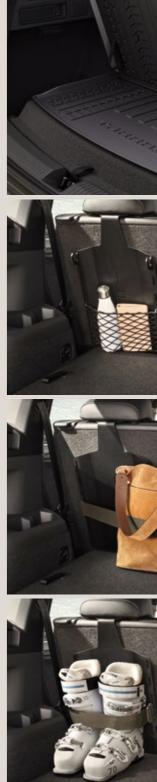

#### Semi-rigid boot tray.

Why should a little dirt ever slow you down? A semi-rigid foam piece protects your boot from dirt, spills and whatever else the road may bring.

#### Multifunctional base & net.

Like to stay prepared? By adding a base and net to one side of the boot, small essentials can be kept within easy reach.

#### Multifunctional elastic band.

You're the one on the move, not your luggage. Strap in your bags and belongings with an elastic band in the boot. And move forward with peace of mind.