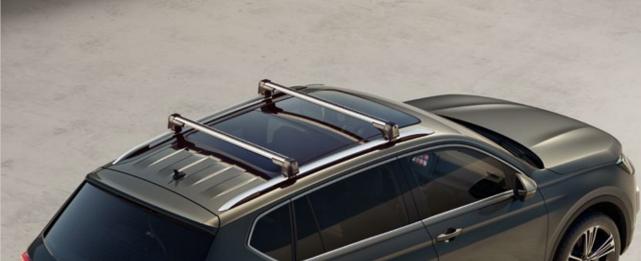

#### Roof bars.

Front and rear transport bars easily attach to the roof and come with a secure antitheft system. They're ready to go. Are you?