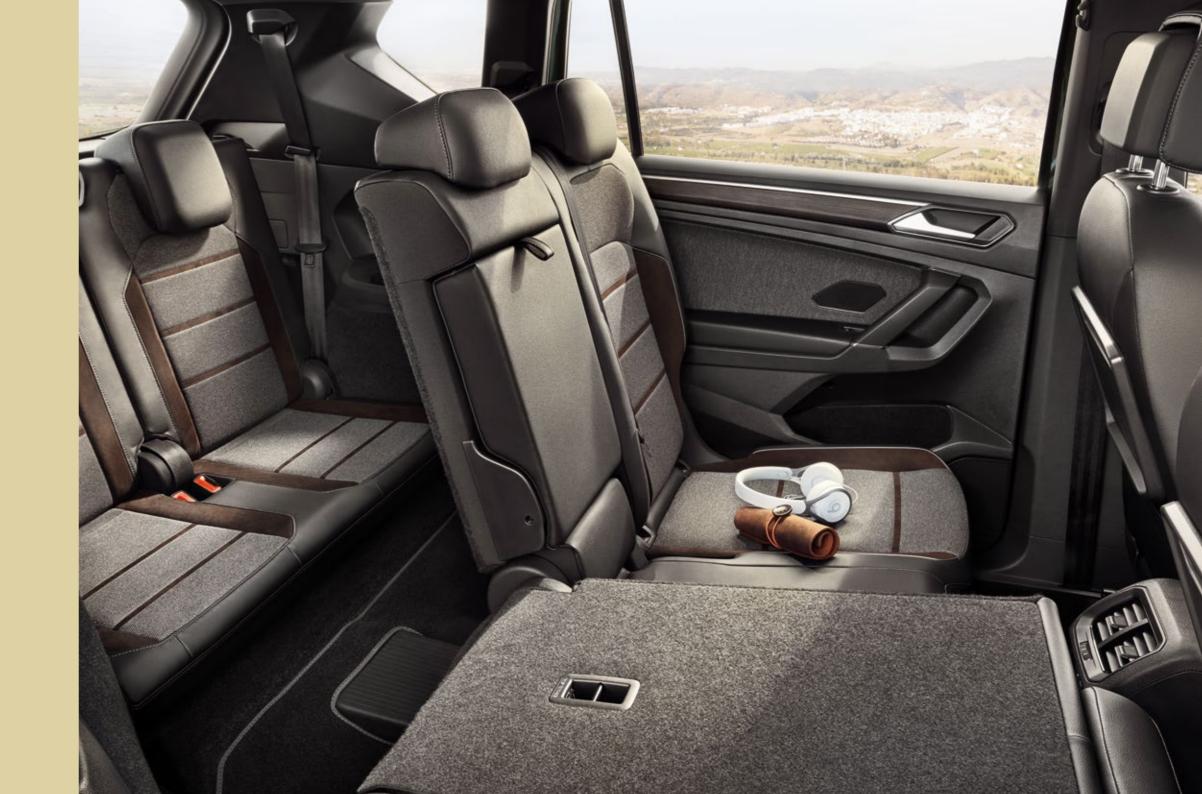

## More room. For more life.

Big. Bold. And all yours. Up to 7 seats gives you 700l with 3<sup>rd</sup> row down or 1775l with 2<sup>nd</sup> and 3<sup>rd</sup> row down. With the 5 seats version, enjoy 760l of standard capacity or 1920l with rear seats down. This is your space to grow. How will you use it?