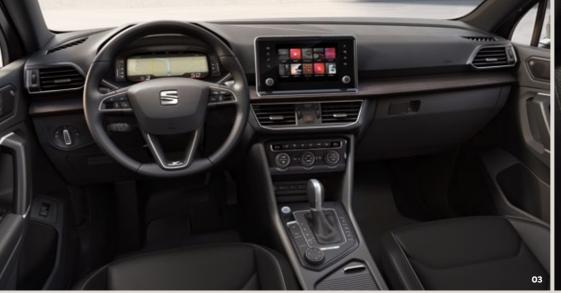

# A world of experiences. At your fingertips.

The road is an empty page. So what's your story? Connect your smartphone to the 8" touchscreen via Apple CarPlay™ or Android Auto™ to manage your favourite apps and music. And with the BeatsAudio™ sound system, you can enjoy a natural and balanced sound on 10 premiumtuned speakers.

What's coming? The customisable 10.25" SEAT Digital Cockpit lets you switch between maps, music and driving assistance features in one easy-to-see, central display. Want more? Optimise each drive with your choice of Drive Profile for the road ahead.