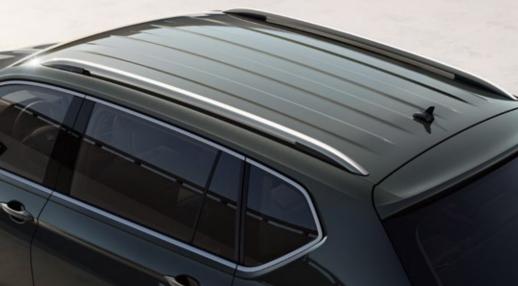

#### 06. Keep standing out.

Not afraid to shine? Chrome roof rails, moulding, window frames and exterior details complete your new look.