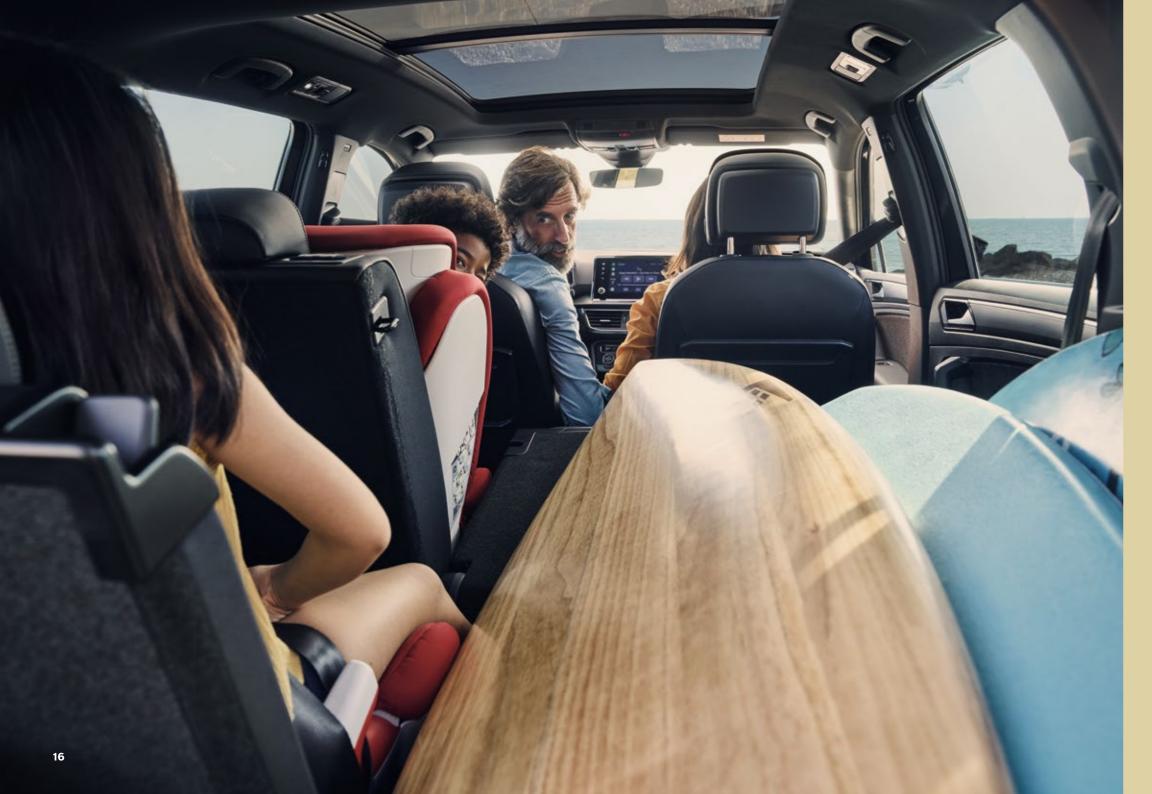

## More room. For more life.

Big. Bold. And all yours. Up to 7 seats gives you 700l with 3<sup>rd</sup> row down or 1775l with 2<sup>nd</sup> and 3<sup>rd</sup> row down. With the 5 seats version, enjoy 760l of standard capacity or 1920l with rear seats down. This is your space to grow. How will you use it?

## Transport.

When you can take it all with you, you can let go of your excuses and do what you truly love. Especially when winter is calling.

#### Surf rack.

It's never too late to do what moves you. The surfboard rack fits securely on the roof bars and adapts to the size of up to 2 boards.