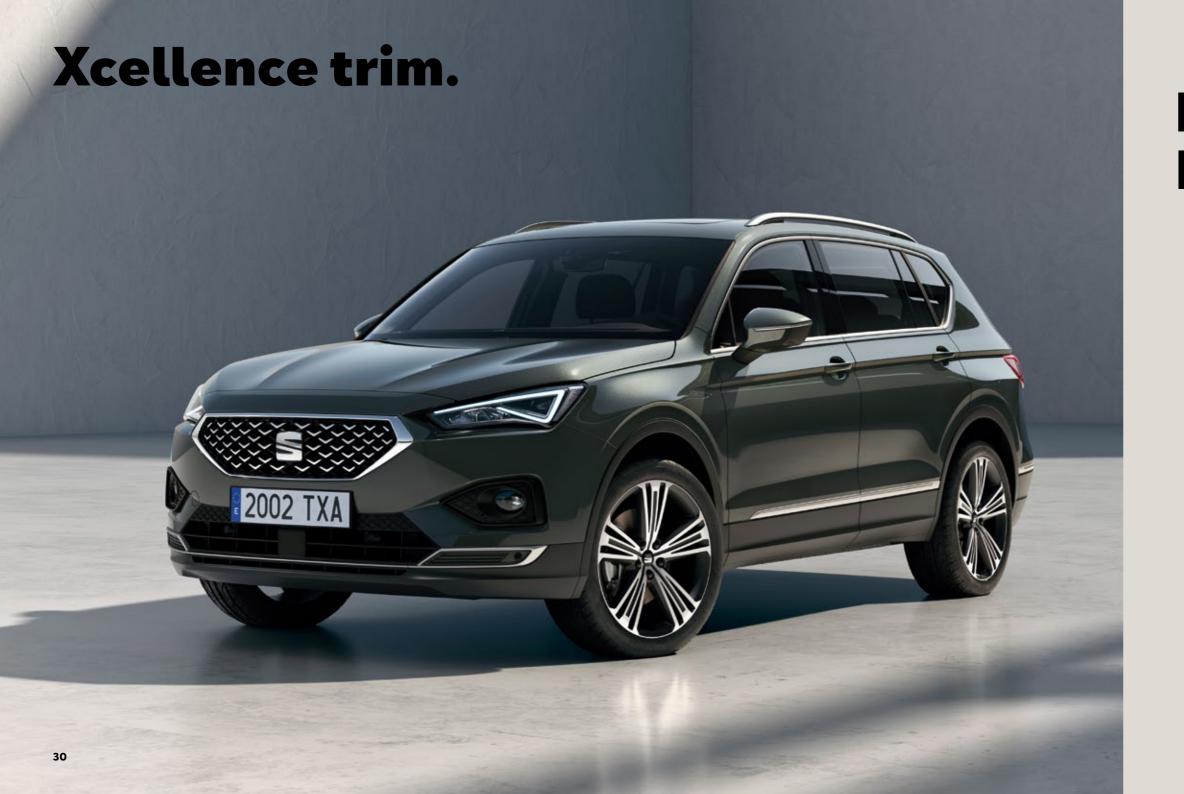

## It's time to go beyond.

Supreme 20" Machined Alloy Wheels. Hot-stamped front grille. And a design that embraces sophistication inside and out. The Xcellence trim is for those who know that when it comes to pushing your limits, every detail matters.

#### No limits. Just opportunities.

The Xcellence trim is designed for those who want more. Down to the last detail, like the distinct logo in the door sill.