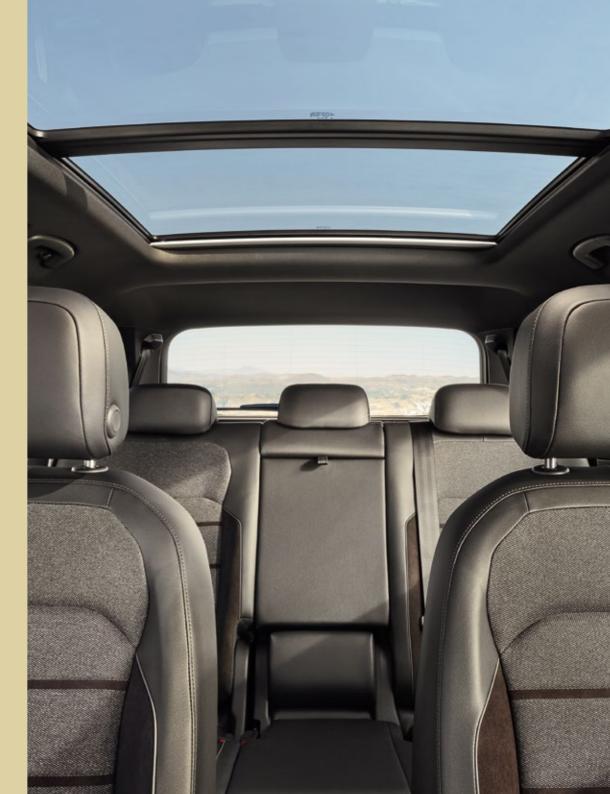

## More room. For more life.

Big. Bold. And all yours. Up to 7 seats gives you 700l with 3<sup>rd</sup> row down or 1775l with 2<sup>nd</sup> and 3<sup>rd</sup> row down. With the 5 seats version, enjoy 760l of standard capacity or 1920l with rear seats down. This is your space to grow. How will you use it?

## Your space. Your design. What's next?

It's time for a change of image. The new SEAT Tarraco comes with contemporary, state-of-the-art interior design elements that refine every ride. Sophisticated black roof liner. Dashboard with decorative wood moulding in elegant Xcellence trim. And your choice of comfortable upholstery, from Textile Alcantara® to Leather Vienna. Ready to make it your own?