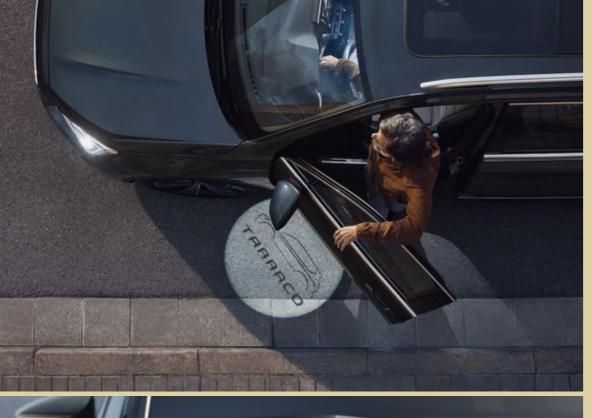

## Looking forward always looks great.

Why slow down? You're just getting started. The new SEAT Tarraco features the latest in SUV design. 100% LED technology in the front and rear, including dynamic rear indicators connected by a striking design. A Welcome Light to help you find your way in the dark.

#### Exterior

- Exterior mirrors with Welcome Light including car silhouette and Tarraco lettering
- Black wheel arch moudlings
- Front grille with hot-stamping technology
- Chromed roof rails and chromed lateral moulding
- 19" Exclusive Machined Alloy Wheels Light & Style:
- Side windows from B-pillar in heat-insulating, dark-tinted glass
- Chromed window frames. White ambient lighting in front and rear door panels, LED lights in interior door handles

#### Exterior

- Exterior mirrors with Welcome Light including car silhouette and Tarraco lettering
- Black wheel arch moudlings
- Black roof rails and black lateral moulding
- Black window frames
- 17" Dynamic Alloy Wheels