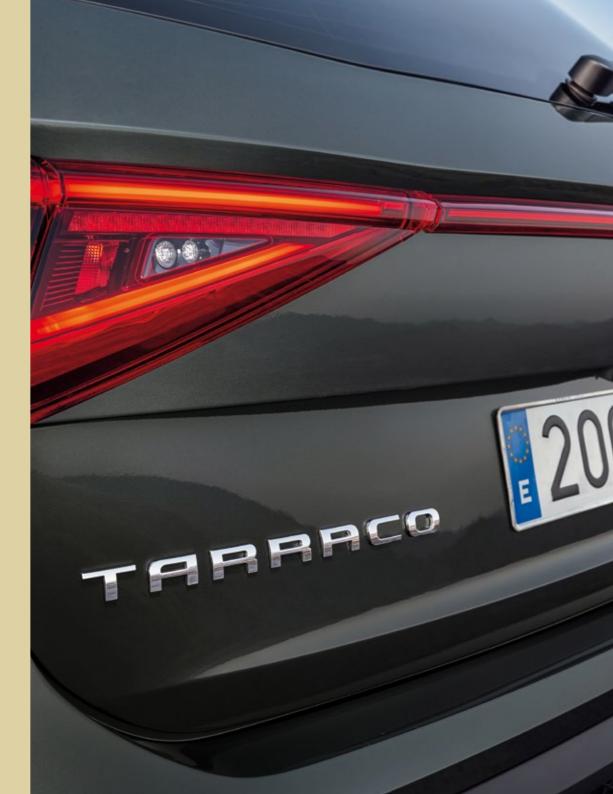

## Looking forward always looks great.

Why slow down? You're just getting started. The new SEAT Tarraco features the latest in SUV design. 100% LED technology in the front and rear, including dynamic rear indicators connected by a striking design. A Welcome Light to help you find your way in the dark.