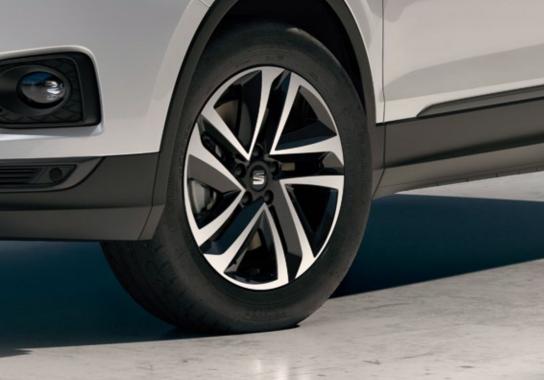

#### Why start small?

Supreme 20" Matte Machined Alloy Wheels dare you to live big. Lightweight. Stylish. And the largest in SEAT history.