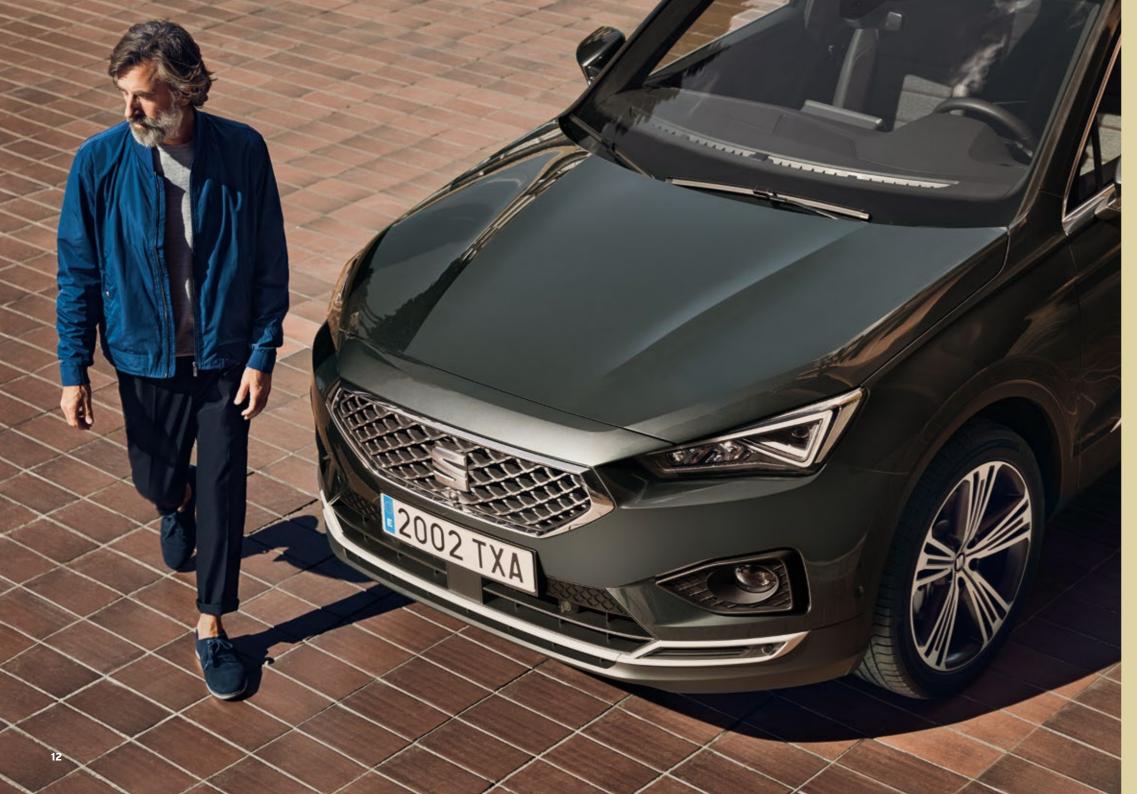

## Looking forward always looks great.

Why slow down? You're just getting started. The new SEAT Tarraco features the latest in SUV design. 100% LED technology in the front and rear, including dynamic rear indicators connected by a striking design. A Welcome Light to help you find your way in the dark.

Ready for more? Lightweight 20" Machined Alloy Wheels make a big statement on the road.