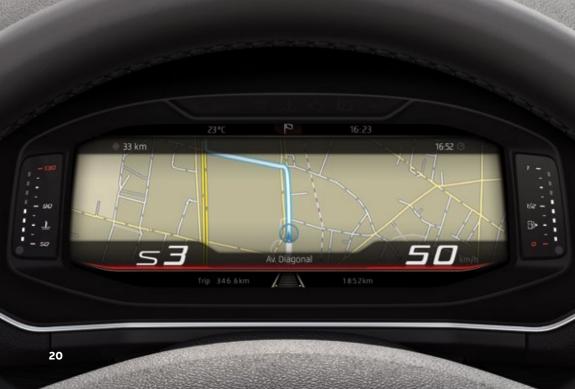

What's coming? The customisable 10.25" SEAT Digital Cockpit lets you switch between maps, music and driving assistance features in one easy-to-see, central display. Want more? Optimise each drive with your choice of Drive Profile for the road ahead.