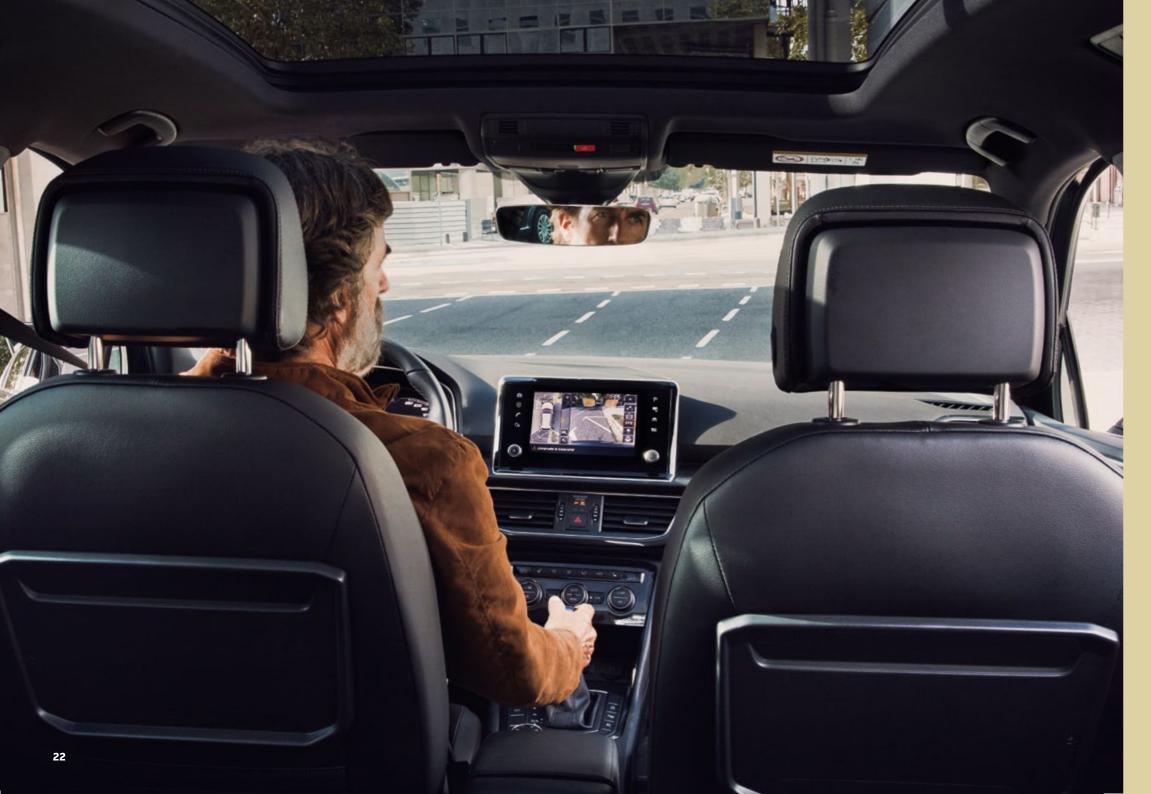

# Forward is the only way to go.

The new SEAT Tarraco comes with the most advanced technology for a life on the move. Like the Top View Camera, featuring cameras in the front, rear and exterior mirrors that provide 360° visibility and work with Park Assist to help you park hands-free.