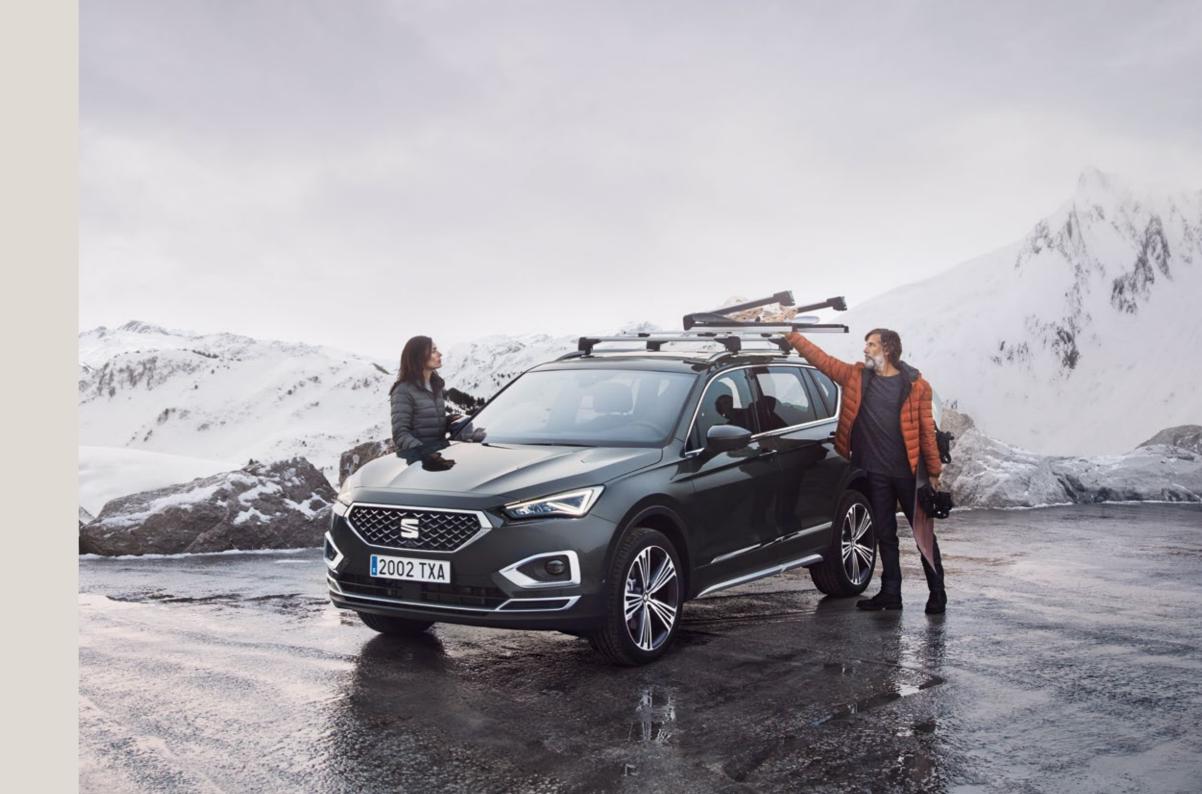

#### Towing ski rack.

Leave the real challenge for the piste. With the towing ski rack, you can easily and securely transport up to 6 pairs of skis or 2 snowboards.

#### Ski rack Xtender.

The more, the better. The extendable ski & snowboard rack lets you carry up to 5 pairs of skis or 2 snowboards at once. So you can enjoy the thrills of the slopes together.