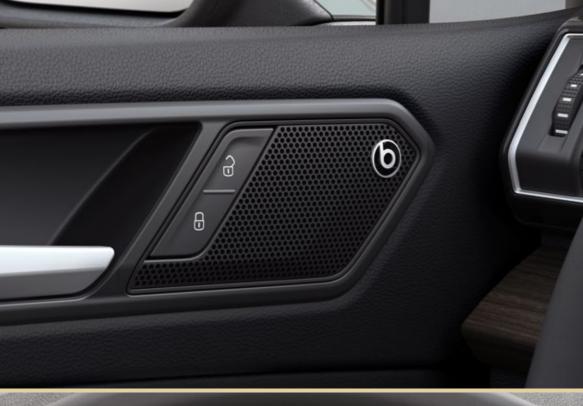

# A world of experiences. At your fingertips.

The road is an empty page. So what's your story? Connect your smartphone to the 8" touchscreen via Apple CarPlay™ or Android Auto™ to manage your favourite apps and music. And with the BeatsAudio™ sound system, you can enjoy a natural and balanced sound on 10 premiumtuned speakers.