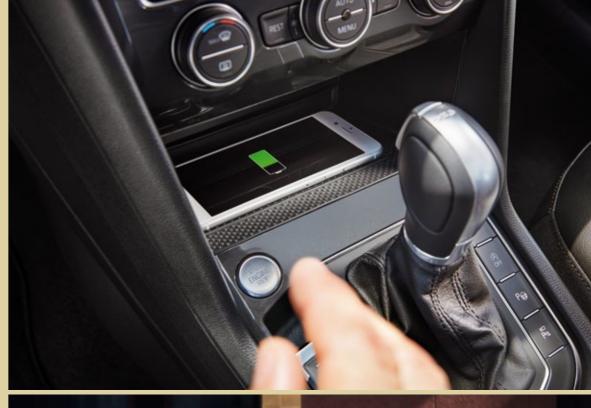

There's also the Wireless Charger, powering your phone purely through surface contact. Even the Virtual Pedal makes sure you can open and close the boot with your arms full. So why stop now?