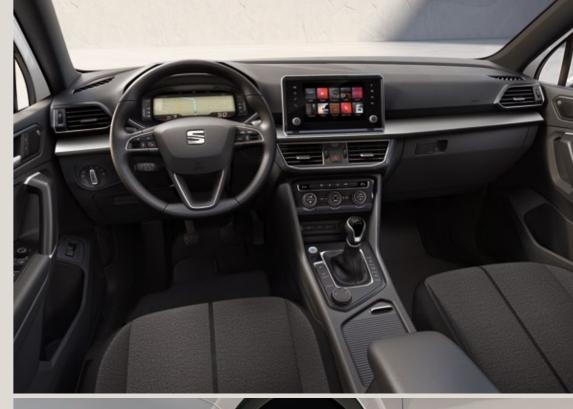

# A world of experiences. At your fingertips.

The road is an empty page. So what's your story? Connect your smartphone to the 8" touchscreen via Apple CarPlay™ or Android Auto™ to manage your favourite apps and music. And with the BeatsAudio™ sound system, you can enjoy a natural and balanced sound on 10 premiumtuned speakers.

What's coming? The customisable 10.25" SEAT Digital Cockpit lets you switch between maps, music and driving assistance features in one easy-to-see, central display. Want more? Optimise each drive with your choice of Drive Profile for the road ahead.