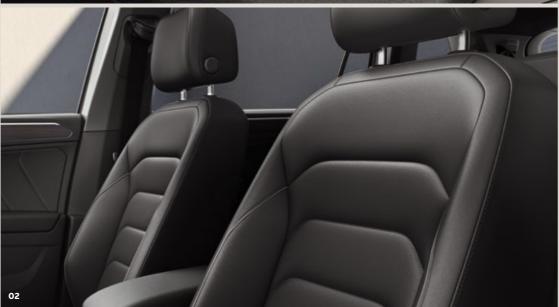

#### 02. Relaxed. Stylish. Wherever you go.

No matter which direction you take, Sport seats in stylish black Leather Vienna upholstery get you there in comfort.