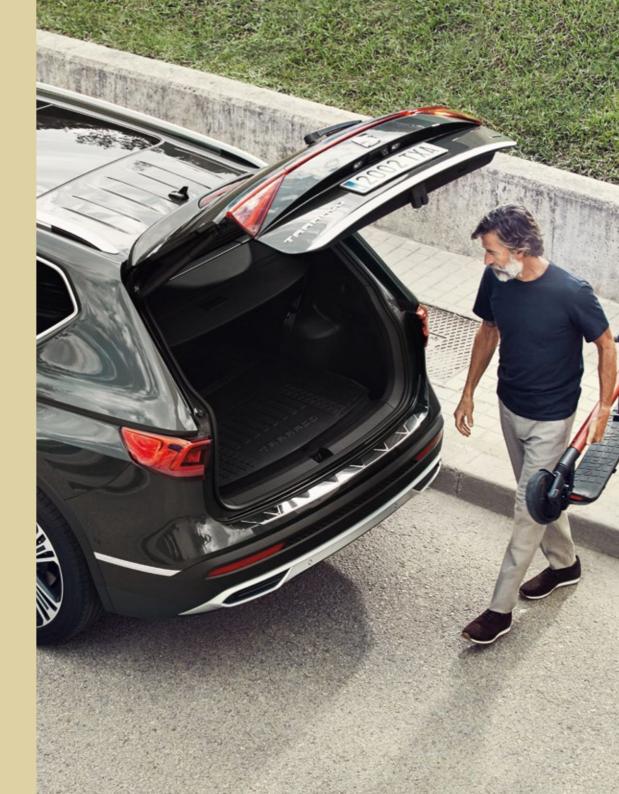

## More room. For more life.

Big. Bold. And all yours. Up to 7 seats gives you 700l with 3<sup>rd</sup> row down or 1775l with 2<sup>nd</sup> and 3<sup>rd</sup> row down. With the 5 seats version, enjoy 760l of standard capacity or 1920l with rear seats down. This is your space to grow. How will you use it?

### Interior.

Big or small, every plan has got the gear to match. The new SEAT Tarraco comes with a variety of boot equipment and accessories so nothing gets left behind.

#### Upper boot tray.

Life keeps growing? Two layers of storage give you the extra space to get out and go.

#### Semi-rigid boot tray.

Why should a little dirt ever slow you down? A semi-rigid foam piece protects your boot from dirt, spills and whatever else the road may bring.