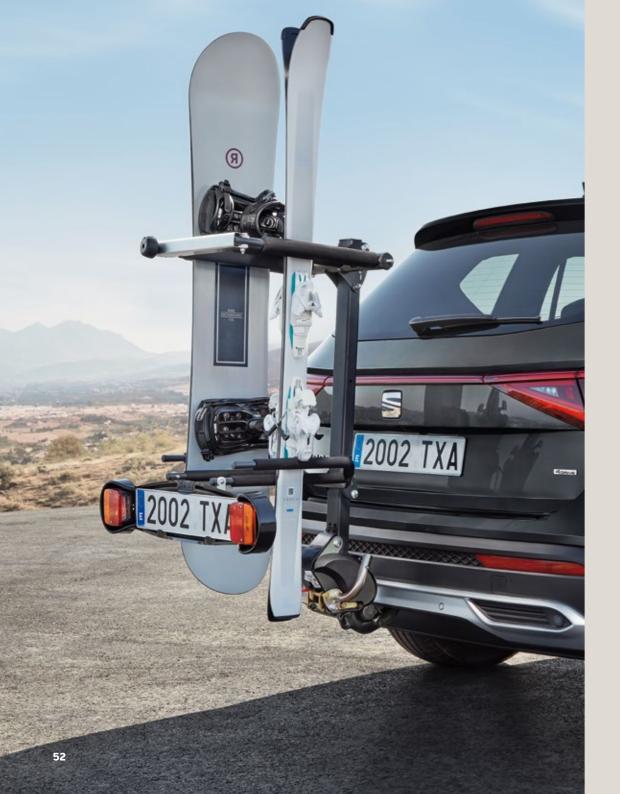

#### Towing ski rack.

Leave the real challenge for the piste. With the towing ski rack, you can easily and securely transport up to 6 pairs of skis or 2 snowboards.

#### Ski rack Xtender.

The more, the better. The extendable ski & snowboard rack lets you carry up to 5 pairs of skis or 2 snowboards at once. So you can enjoy the thrills of the slopes together.