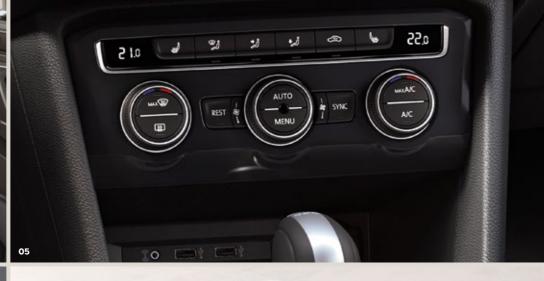

# It's always the season to do what you love.

No reason to stay inside. With the parking heater, the climatised interior of your new SEAT Tarraco adjusts to your ideal temperature before you even step in. And thanks to 3-zone Climatronic, both front and second row can choose their own settings. Still not enough? Heated seats in the front and back make every ride a treat. Goodbye, excuses.

#### 05. You're all in control.

Everyone can get what they want thanks to 3-zone Climatronic temperature control for both front and rear seats.