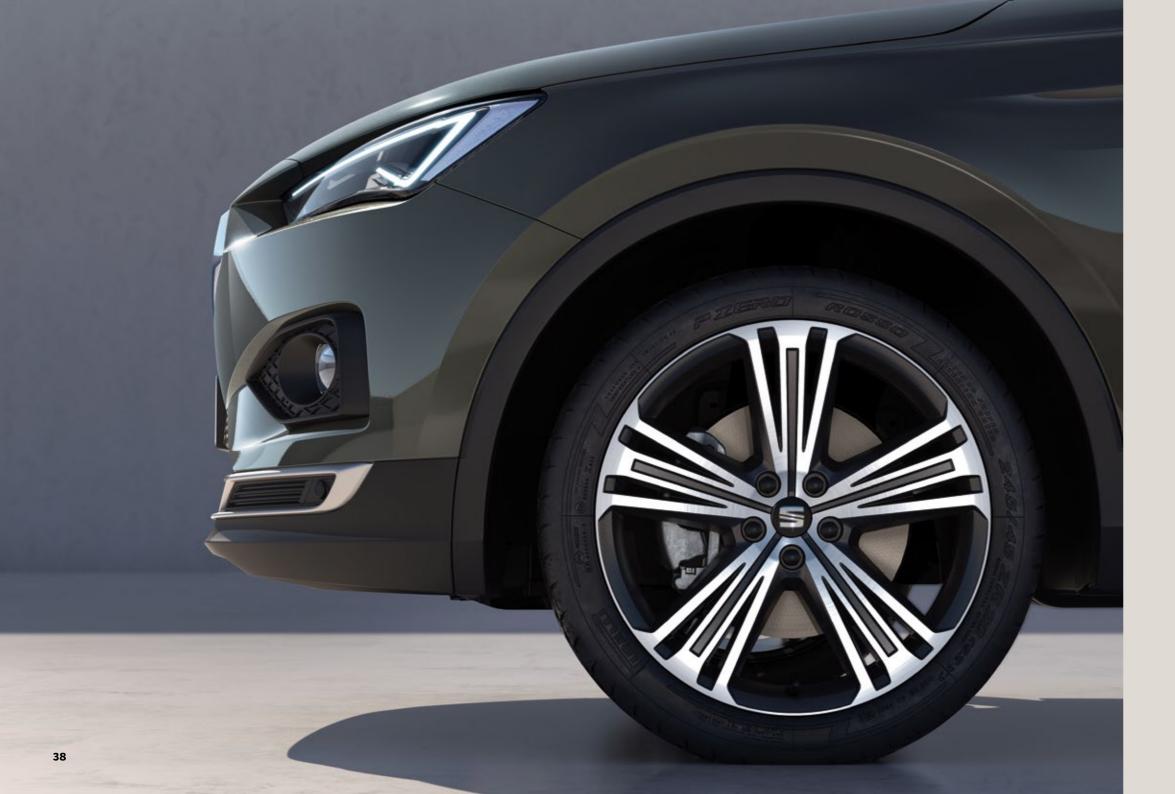

## It's time to go beyond.

Supreme 20" Machined Alloy Wheels. Hot-stamped front grille. And a design that embraces sophistication inside and out. The Xcellence trim is for those who know that when it comes to pushing your limits, every detail matters.

#### Why start small?

Supreme 20" Matte Machined Alloy Wheels dare you to live big. Lightweight. Stylish. And the largest in SEAT history.

## Alloy Wheels.

20"

Supreme 20" Matte Machined

18"

Performance 18" Machined 19"

Exclusive 19" Machined

**17**"

Dynamic 17"