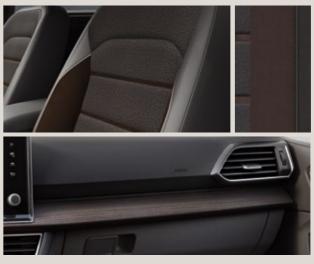

## Upholstery.

Leather Vienna Black

Cloth Baza / Alcantara® / PVC Bison

Textile Olot with Black Alcantara® insert

Style St

Xcellence XE

Standard Optional