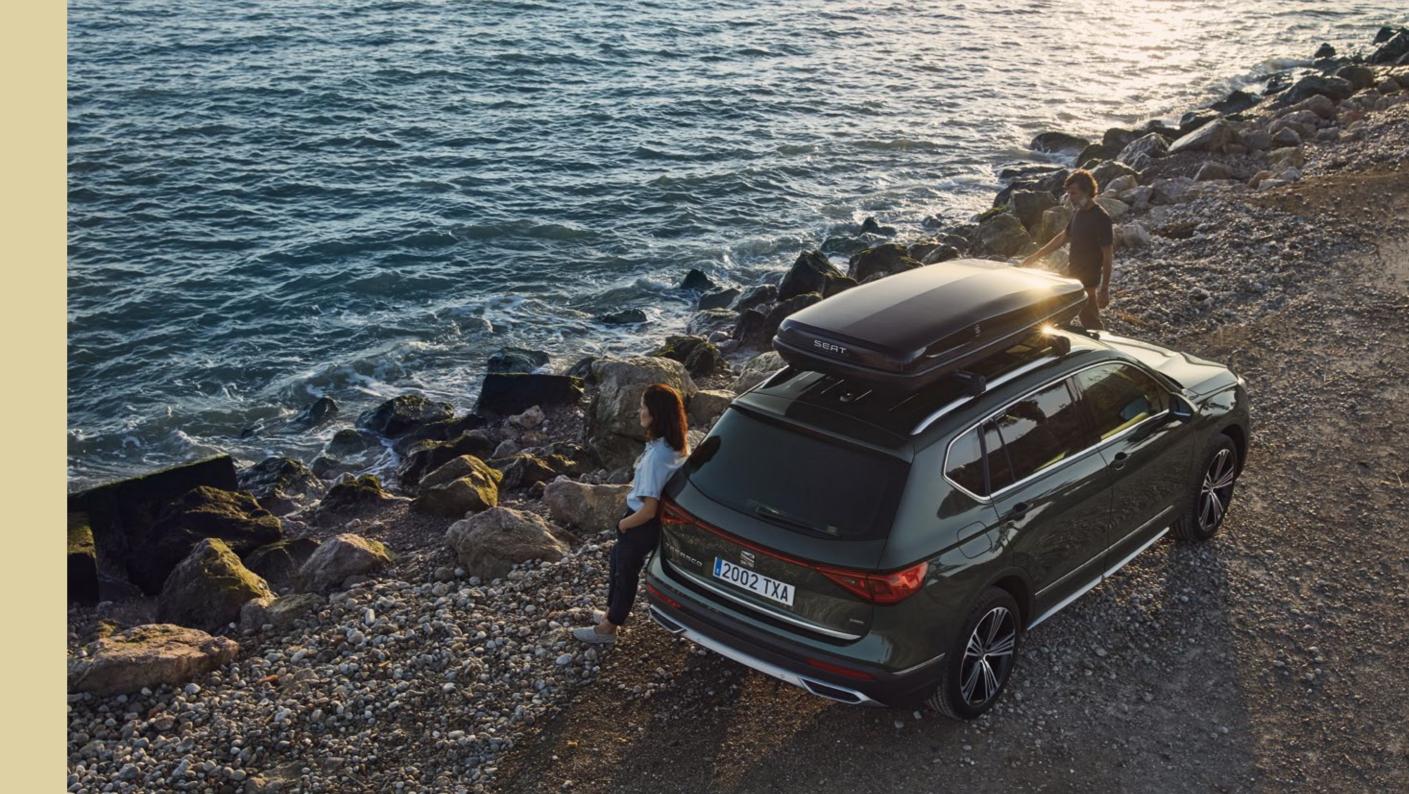

## Transport.

When you can take it all with you, you can let go of your excuses and do what you truly love. Especially when winter is calling.

#### Towing ski rack.

Leave the real challenge for the piste. With the towing ski rack, you can easily and securely transport up to 6 pairs of skis or 2 snowboards.

#### Ski rack Xtender.

The more, the better. The extendable ski & snowboard rack lets you carry up to 5 pairs of skis or 2 snowboards at once. So you can enjoy the thrills of the slopes together.