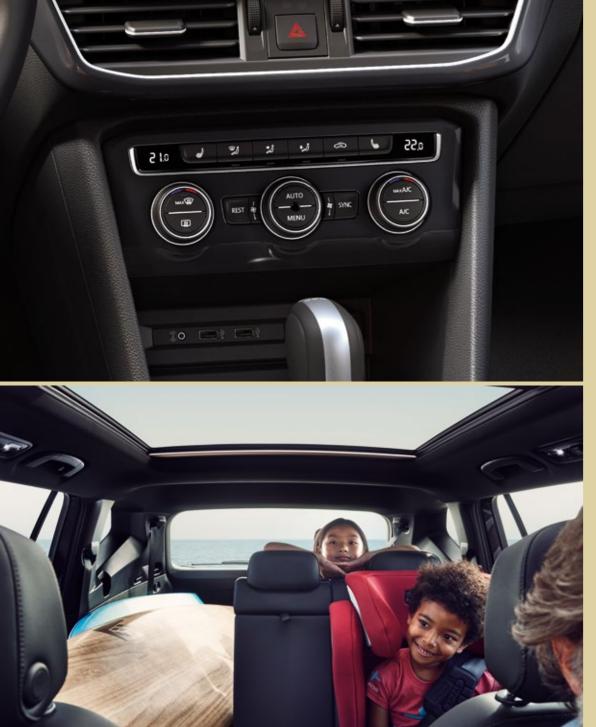

# It's always the season to do what you love.

No reason to stay inside. With the parking heater, the climatised interior of your new SEAT Tarraco adjusts to your ideal temperature before you even step in. And thanks to 3-zone Climatronic, both front and second row can choose their own settings. Still not enough? Heated seats in the front and back make every ride a treat. Goodbye, excuses.

## More room. For more life.

Big. Bold. And all yours. Up to 7 seats gives you 700l with 3<sup>rd</sup> row down or 1775l with 2<sup>nd</sup> and 3<sup>rd</sup> row down. With the 5 seats version, enjoy 760l of standard capacity or 1920l with rear seats down. This is your space to grow. How will you use it?