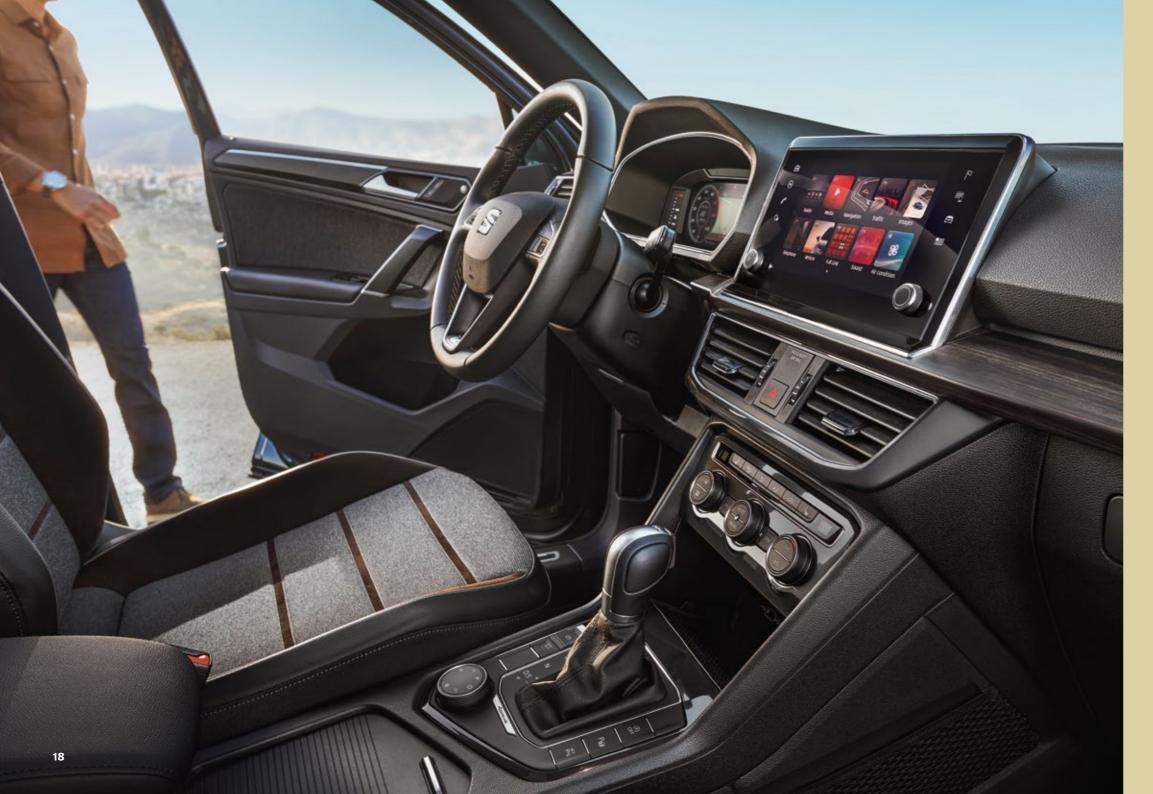

# A world of experiences. At your fingertips.

The road is an empty page. So what's your story? Connect your smartphone to the 8" touchscreen via Apple CarPlay™ or Android Auto™ to manage your favourite apps and music. And with the BeatsAudio™ sound system, you can enjoy a natural and balanced sound on 10 premiumtuned speakers.

What's coming? The customisable 10.25" SEAT Digital Cockpit lets you switch between maps, music and driving assistance features in one easy-to-see, central display. Want more? Optimise each drive with your choice of Drive Profile for the road ahead.

#### Electronics

- SEAT Digital Cockpit with 10.25" screen
- Full Link smartphone integration [MirrorLink™, Apple CarPlay™, Google Android Auto™]
- Full LED headlights with LED daytime running light
- Front LED fog lights with cornering function
- Voice control
- Radio Media System Plus with 8" screen