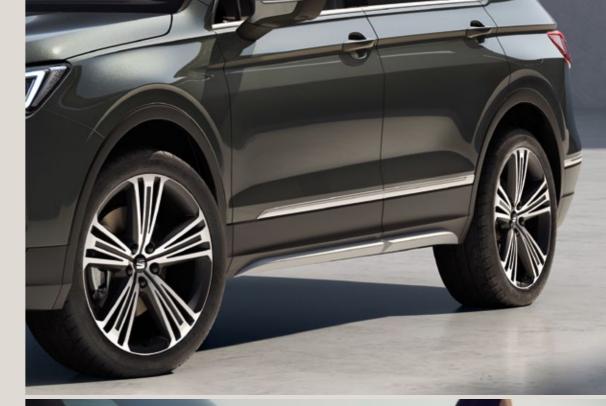

Ready for more? Lightweight 20" Machined Alloy Wheels make a big statement on the road.

#### Why start small?

Supreme 20" Matte Machined Alloy Wheels dare you to live big. Lightweight. Stylish. And the largest in SEAT history.