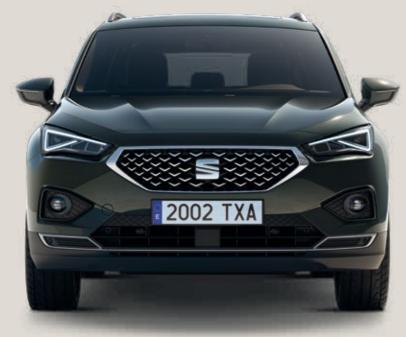

# This is your look.

The new SEAT Tarraco is designed for a life that goes beyond. Strong and sporty, like the large front grille. Smart and sophisticated, like the sleek chrome details. And ready for anything, like the 4Drive system that takes on every road condition. Feeling bold?

## Looking forward always looks great.

Why slow down? You're just getting started. The new SEAT Tarraco features the latest in SUV design. 100% LED technology in the front and rear, including dynamic rear indicators connected by a striking design. A Welcome Light to help you find your way in the dark.