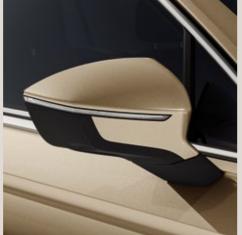

## Looking forward always looks great.

Why slow down? You're just getting started. The new SEAT Tarraco features the latest in SUV design. 100% LED technology in the front and rear, including dynamic rear indicators connected by a striking design. A Welcome Light to help you find your way in the dark.

#### Exterior

- Exterior mirrors with Welcome Light including car silhouette and Tarraco lettering
- Black wheel arch moudlings
- Front grille with hot-stamping technology
- Chromed roof rails and chromed lateral moulding
- 19" Exclusive Machined Alloy Wheels Light & Style:
- Side windows from B-pillar in heat-insulating, dark-tinted glass
- Chromed window frames. White ambient lighting in front and rear door panels, LED lights in interior door handles

#### Exterior

- Exterior mirrors with Welcome Light including car silhouette and Tarraco lettering
- Black wheel arch moudlings
- Black roof rails and black lateral moulding
- Black window frames
- 17" Dynamic Alloy Wheels