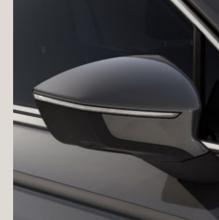

## Looking forward always looks great.

Why slow down? You're just getting started. The new SEAT Tarraco features the latest in SUV design. 100% LED technology in the front and rear, including dynamic rear indicators connected by a striking design. A Welcome Light to help you find your way in the dark.