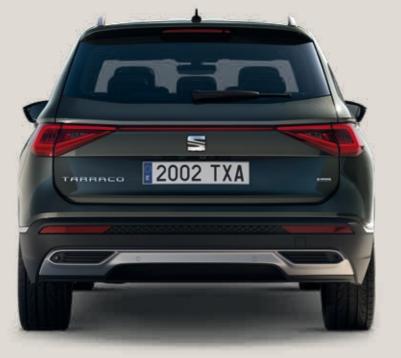

## Looking forward always looks great.

Why slow down? You're just getting started. The new SEAT Tarraco features the latest in SUV design. 100% LED technology in the front and rear, including dynamic rear indicators connected by a striking design. A Welcome Light to help you find your way in the dark.