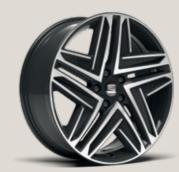

## It's time to go beyond.

Supreme 20" Machined Alloy Wheels. Hot-stamped front grille. And a design that embraces sophistication inside and out. The Xcellence trim is for those who know that when it comes to pushing your limits, every detail matters.

#### Why start small?

Supreme 20" Matte Machined Alloy Wheels dare you to live big. Lightweight. Stylish. And the largest in SEAT history.