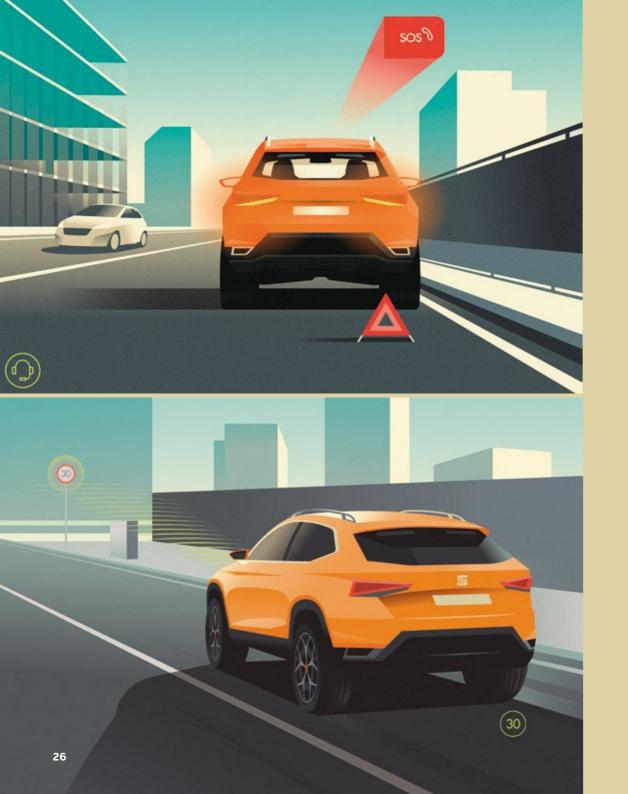

#### Emergency Call.

In case of a serious accident, eCall notifies emergency services automatically. Or you can make a call just by pressing the button on the ceiling.

#### Traffic Sign Recognition.

What's ahead? The integrated front camera lets you see speed limits and overtaking restrictions directly in the SEAT Digital Cockpit.