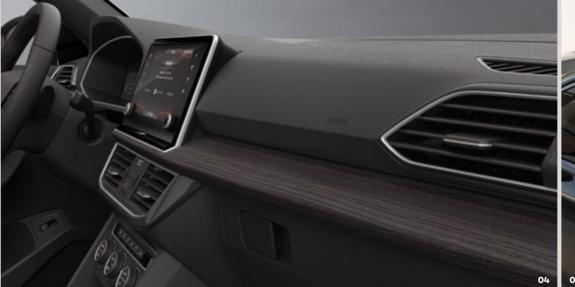

#### 04. Elegance is a choice.

Looking for more? Featuring decorative Hikory Nisha wood moulding, the Xcellence dashboard adds an extra touch of class.