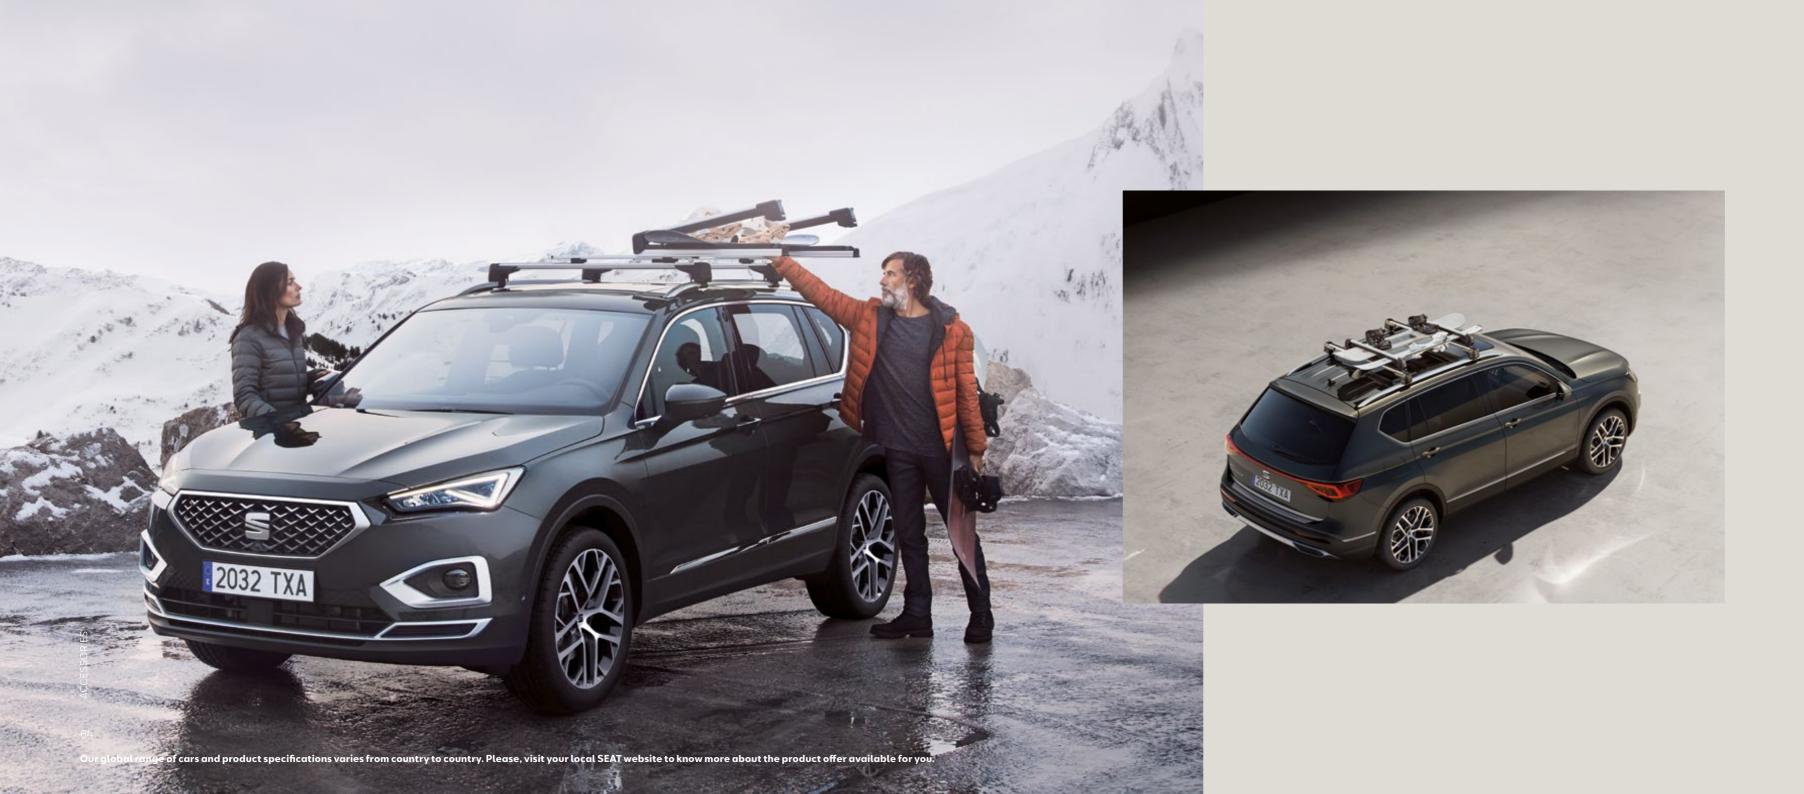

## Transport.

Have it all? Take it all with you. Especially when winter is calling.

### Ski Rack Xtender.

The more, the better. The extendable ski & snowboard rack lets you carry up to 5 pairs of skis or 2 snowboards at once. So you can enjoy the thrills of the slopes together.

### Ski Rack.

Hitting the slopes this winter? This ski rack is specially designed and perfect for family use. Holding 4-6 skis or 2-4 snowboards.