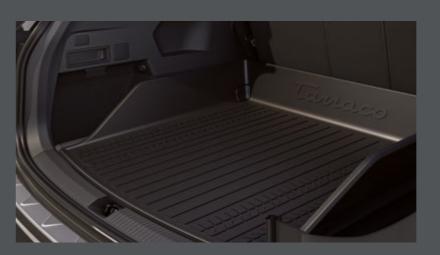

### Boot tray & bumper moulding.

Big plans? The Boot Tray with high walls and stainlesssteel moulding protect your SEAT Tarraco during loading and unloading.