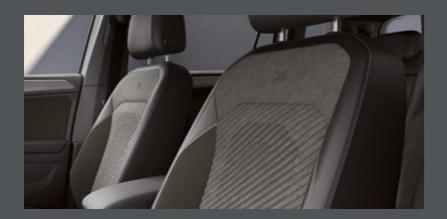

### Enjoy the ride.

Style meets class with Comfort seats in Olot upholstery featuring bold black DINAMICA® inserts.