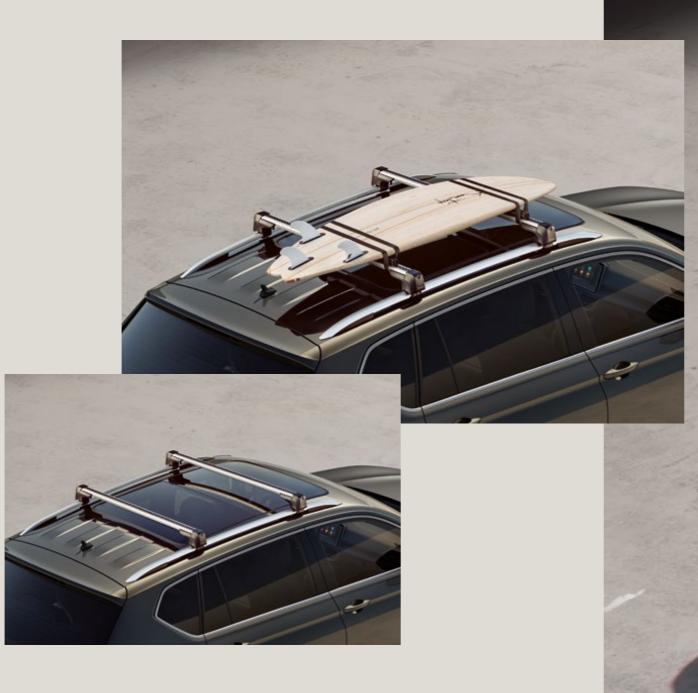

### **Roof Bars.**

Front and rear transport bars easily attach to the roof and come with a secure antitheft system. They're ready to go. Are you?

### Surf Rack.

Always on the move? The surfboard rack fits securely on the roof bars and adapts to the size of up to 2 boards.