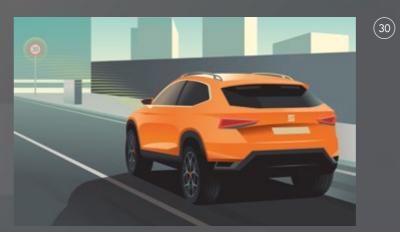

### Traffic Sign Recognition.

What's ahead? The integrated front camera lets you see speed limits and overtaking restrictions directly in the SEAT Digital Cockpit.