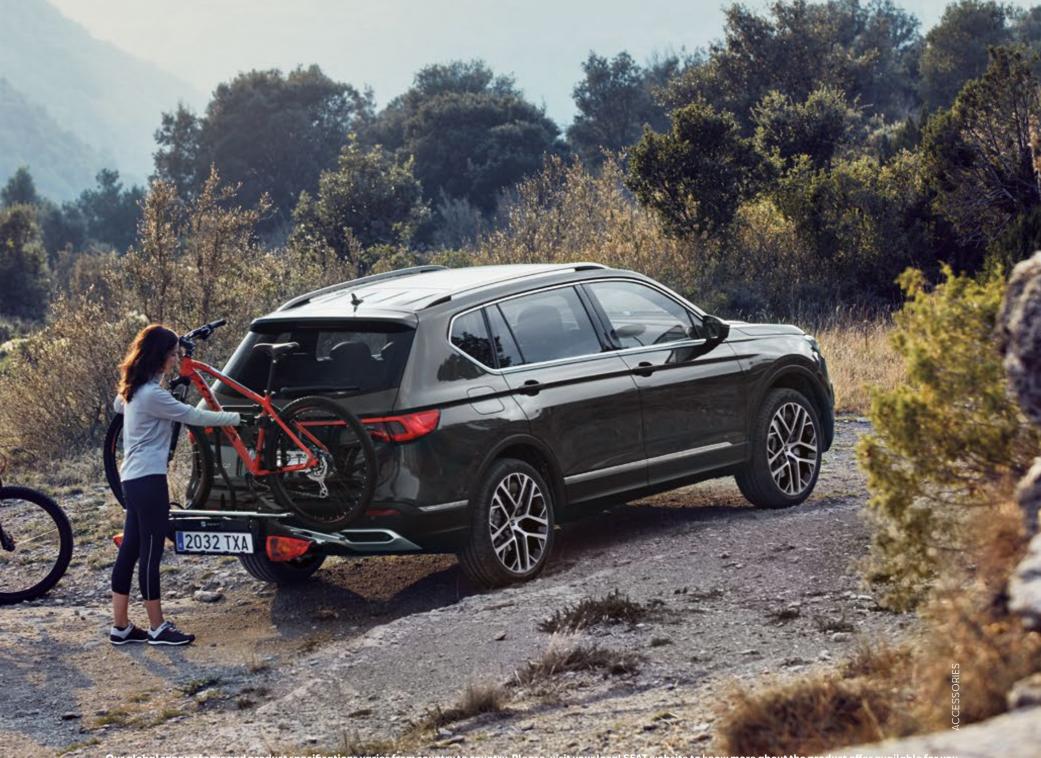

### Towing Bike Rack.

Extra wheels don't need to be extra work. Aluminium rails on the tow bar support any type of bicycle.

### Bike Rack.

Going off the beaten path? Bring your bicycle with you in the easy to mount and reposition bike rack. Fast and easy fastening. With long-lasting care for your bike's frame tubes.