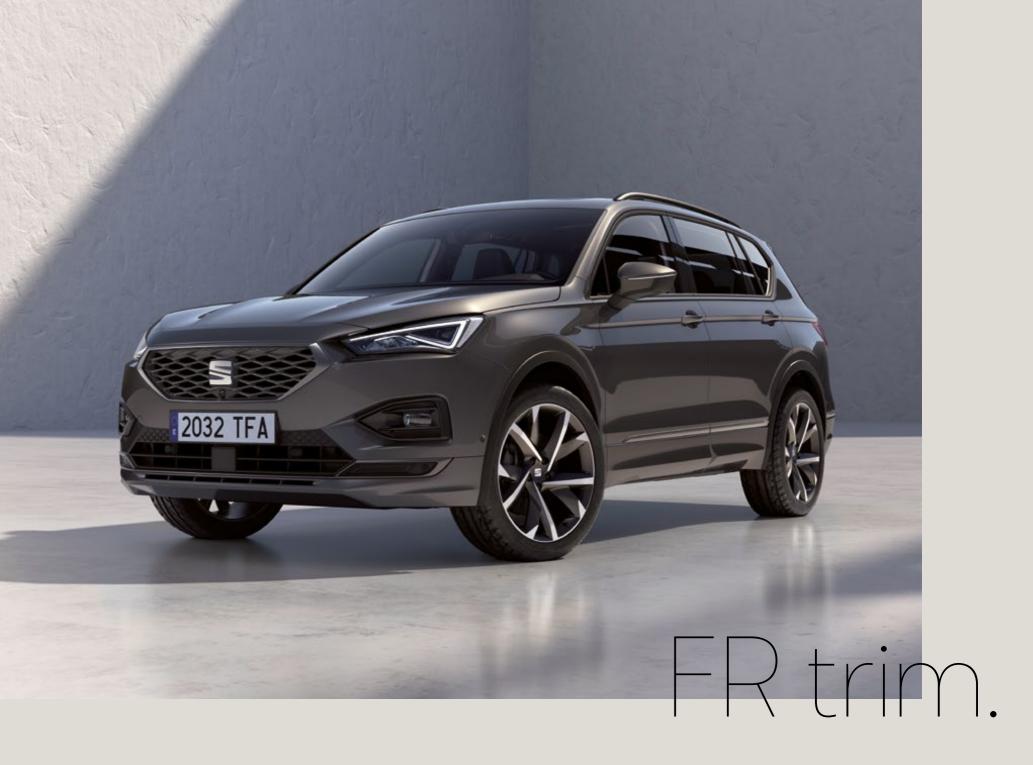

## Want more? Get more.

Sporty stylings both inside and out, unique FR details and a look that oozes attitude. Combining raw power with unique sophistication, the FR trim pushes all the buttons.

### Exterior:

- Wider wheel arch mouldings
- in black
- Exterior mirrors, front grille
- frame and decorative mouldings
- painted in Cosmo Grey
- Black roof rails
- and window frames
- Tinted windows
- 19" Alloy Wheels
- Windshield wiper intermittent
- control with light and rain sensors
- Name in handwriting

### Interior:

- Illuminated door step with FR lettering
- Multicolour ambient light in front
   and rear door panels
- Interior light in footwell
- 2 reading lights in front
- Leather multi-function sport
- steering wheel with FR logo
- Bucket Sport seats
- Electric driver seat with memory function
- Aluminium pedals
- Armrest central and door with red stitching