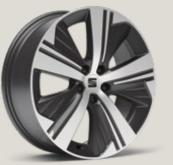

## Daring design and versatility you can count on.

There's more than one way to have it all. So, whatever gets your motor running, the SEAT Tarraco comes with exterior details in Black, Chrome or Cosmo Grey to suit all breeds of adventure seekers. A larger front grille boasts a sporty, robust and daring nature, while dynamic, sweeping lines bring out its sophisticated and elegant side. Lightweight 20" Machined alloy wheels make a bold statement about the road you're on.