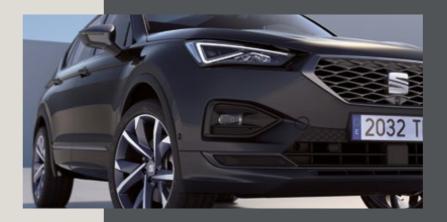

### Exterior:

- Wider wheel arch mouldings
- in black
- Exterior mirrors, front grille
- frame and decorative mouldings
- painted in Cosmo Grey
- Black roof rails
- and window frames
- Tinted windows
- 19" Alloy Wheels
- Windshield wiper intermittent
- control with light and rain sensors
- Name in handwriting