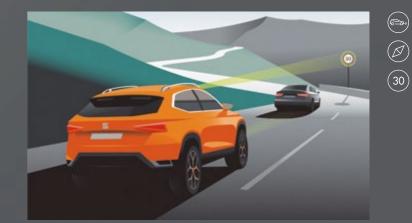

### Side Assist.

Side Assist can detect approaching cars outside your field of vision, giving you a warning signal to help you when overtaking or changing lanes.

### Travel Assist.

Your eyes and ears. A system of features specially designed to keep you alert on the road by combining Lane Assist, Traffic Jam Assist, Adaptive Cruise control and Automated Lane Change.