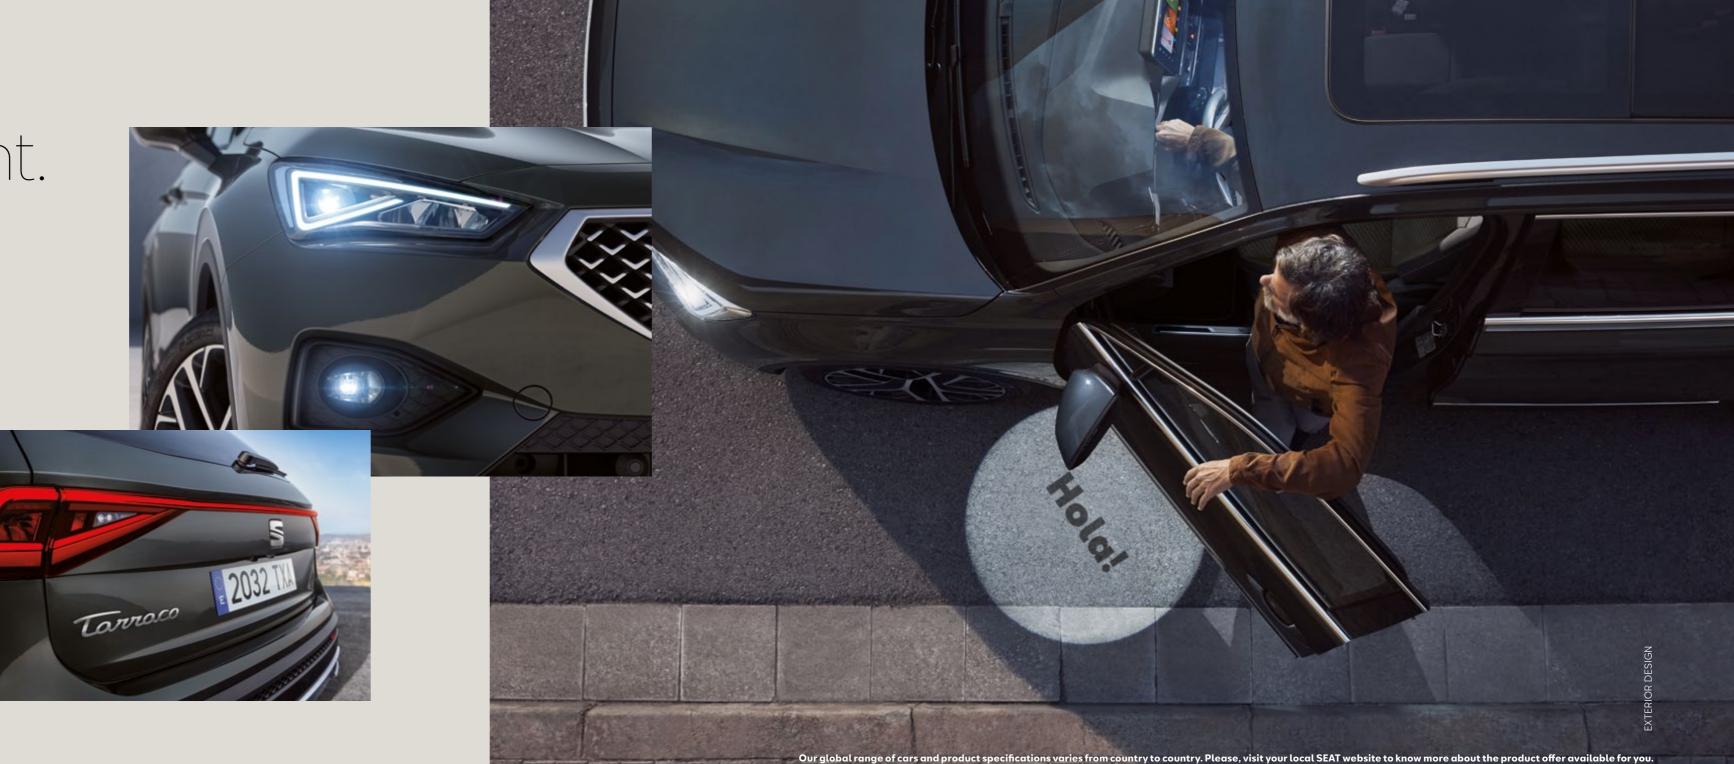

## Daring design and versatility you can count on.

There's more than one way to have it all. So, whatever gets your motor running, the SEAT Tarraco comes with exterior details in Black, Chrome or Cosmo Grey to suit all breeds of adventure seekers. A larger front grille boasts a sporty, robust and daring nature, while dynamic, sweeping lines bring out its sophisticated and elegant side. Lightweight 20" Machined alloy wheels make a bold statement about the road you're on.

## Inspire the night.

Make your Tarraco shine after sunset with innovative lighting solutions that optimise efficiency and visibility. The Welcome Light helps you locate it after dark, while 100% LED headlights illuminate the way. A stylish coast-to-coast rear light, dynamic rear indicators and a hand-written logo combine to create a rear that demands attention.