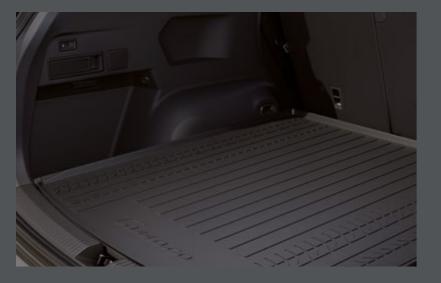

### Semirigid boot tray.

Why should a little dirt ever slow you down? A semirigid foam piece protects your boot from dirt, spills and whatever else the road may bring.

### Semirigid boot tray (7 seats).

More passengers means more fun. The semirigid boot tray comes in a 7-seat version, designed to take the knocks and keep your boot in top condition.

**TPE Tuffting floor mats.** Take on the road in comfort with thick TPE Tuffting mats featuring a non-slip rubber backing.