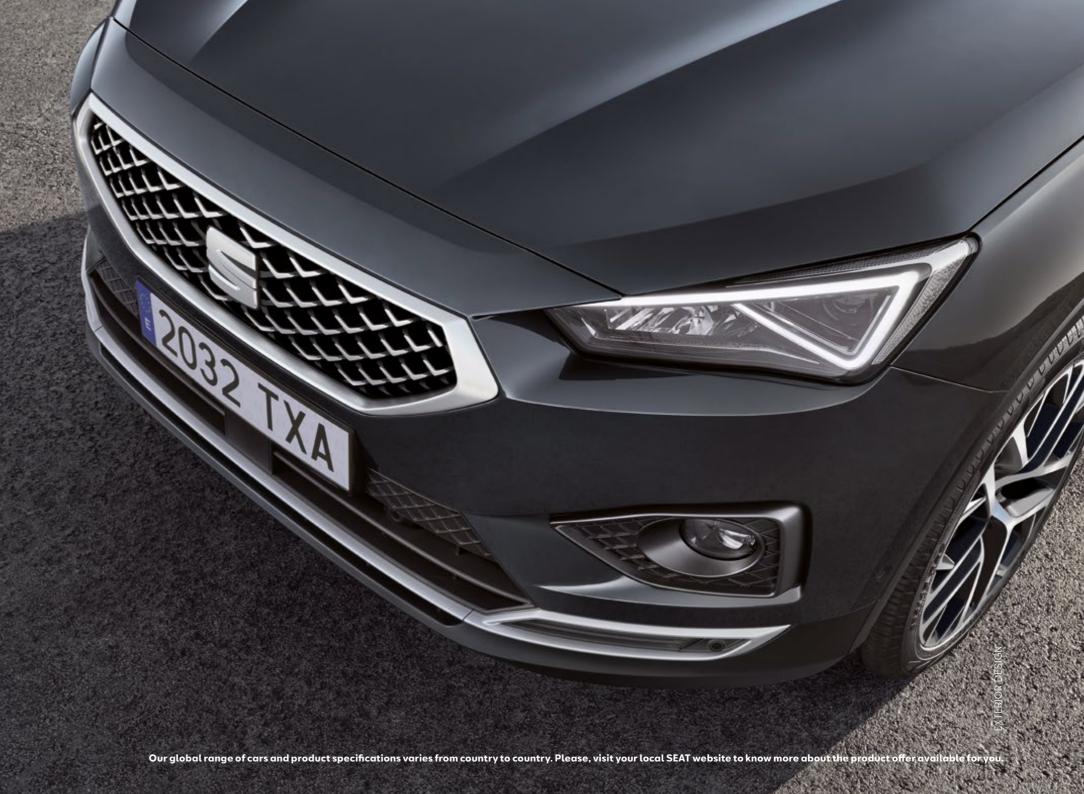

## Daring design and versatility you can count on.

There's more than one way to have it all. So, whatever gets your motor running, the SEAT Tarraco comes with exterior details in Black, Chrome or Cosmo Grey to suit all breeds of adventure seekers. A larger front grille boasts a sporty, robust and daring nature, while dynamic, sweeping lines bring out its sophisticated and elegant side. Lightweight 20" Machined alloy wheels make a bold statement about the road you're on.

## Inspire the night.

Make your Tarraco shine after sunset with innovative lighting solutions that optimise efficiency and visibility. The Welcome Light helps you locate it after dark, while 100% LED headlights illuminate the way. A stylish coast-to-coast rear light, dynamic rear indicators and a hand-written logo combine to create a rear that demands attention.