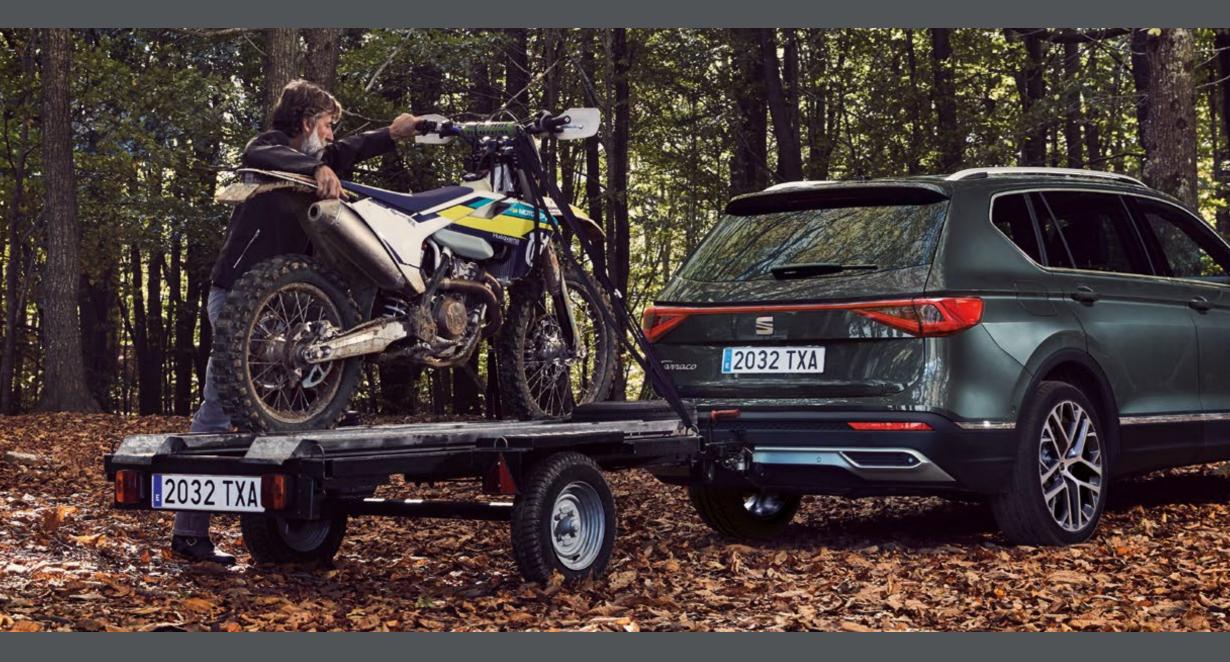

## Transport.

Have it all? Take it all with you. Especially when winter is calling.

### Towing Bike Rack.

Extra wheels don't need to be extra work. Aluminium rails on the tow bar support any type of bicycle.