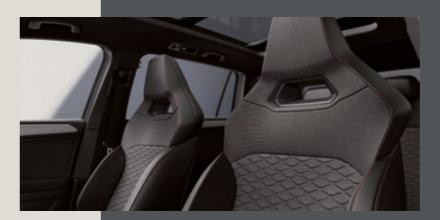

### Interior:

- Illuminated door step with FR lettering
- Multicolour ambient light in front
   and rear door panels
- Interior light in footwell
- 2 reading lights in front
- Leather multi-function sport
- steering wheel with FR logo
- Bucket Sport seats
- Electric driver seat with memory function
- Aluminium pedals
- Armrest central and door with red stitching

### Made to measure.

The Bucket seats give you the control necessary for the track. Once adjusted to suit your ideal driving posture, the memory function stores this data and will automatically revert it back to this position.