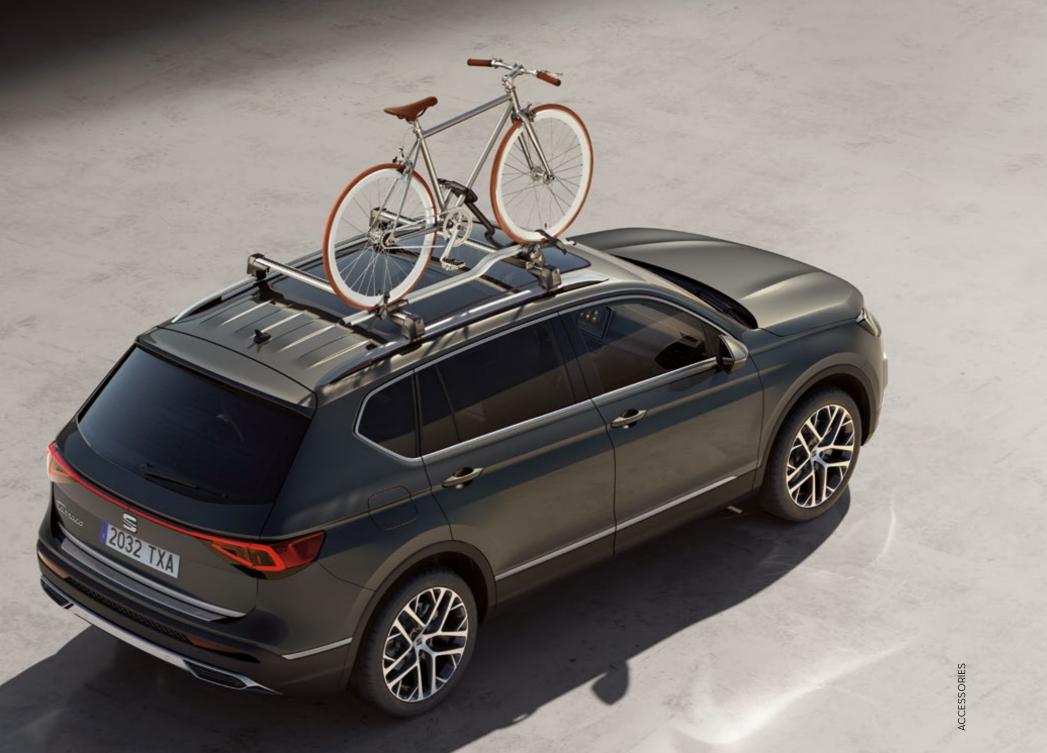

## Transport.

Have it all? Take it all with you. Especially when winter is calling.

### Towing Bike Rack.

Extra wheels don't need to be extra work. Aluminium rails on the tow bar support any type of bicycle.

### Bike Rack.

Going off the beaten path? Bring your bicycle with you in the easy to mount and reposition bike rack. Fast and easy fastening. With long-lasting care for your bike's frame tubes.