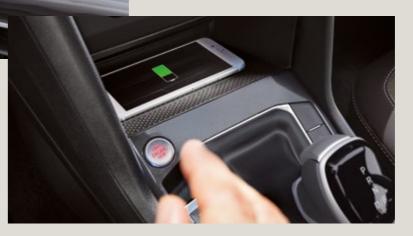

## A world of experiences. Waiting for you.

The road is an empty page. So what's your story? SEAT's new intelligent assistant, HolaHola, allows you to manage and command your car with your voice only.

Connect your smartphone to the 9.2" touchscreen via Apple CarPlay<sup>™</sup> or Android Auto<sup>™</sup> and manage your favourite apps and music. Enjoy natural and balanced sound on 9 premiumtuned speakers with the BeatsAudio<sup>™</sup> sound system.

The customisable 10.25" SEAT Digital Cockpit now allows for 3 independent functions to be shown on one easy-to-see display. The dashboard touchscreen gives you an additional 3 panels that can also be displayed simultaneously. Full connectivity at a glance.