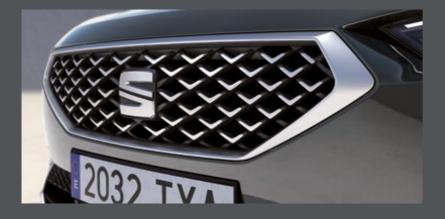

### More than just a face lift.

A beefier hot-stamped front grille in metallic grey maximises the sporty look of your Tarraco's air intake.