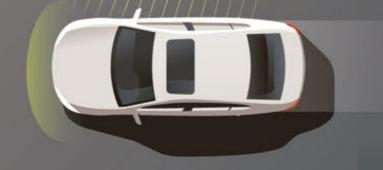

Like the Top View Camera, featuring cameras in the front, rear and exterior mirrors that provide 360° visibility and work with Park Assist to help you park hands-free.

There's also the Wireless Charger, powering your phone simply through surface contact.