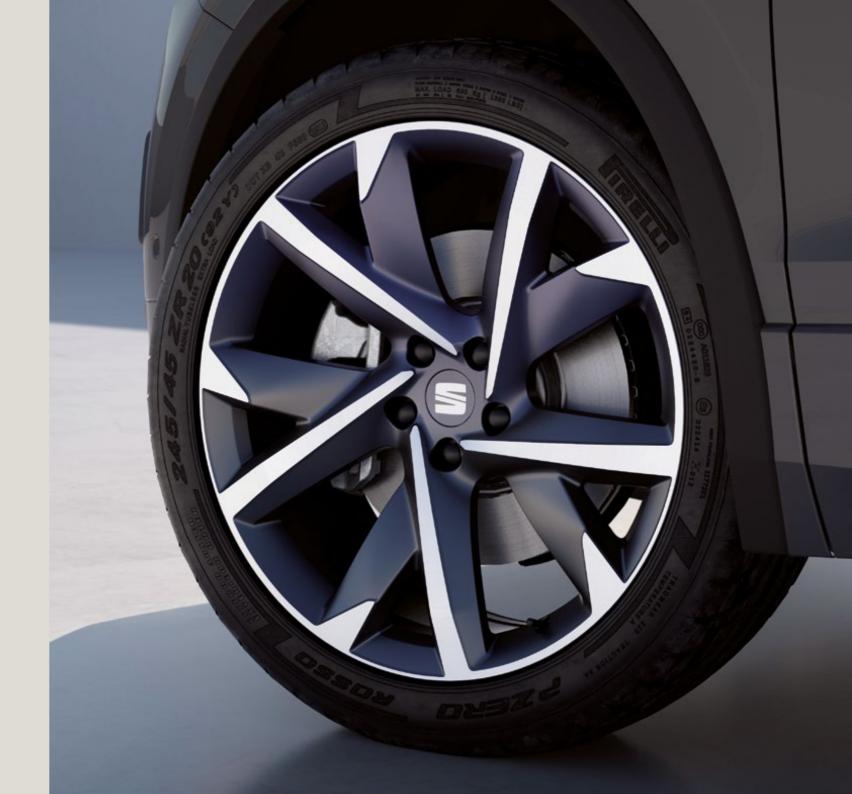

## Daring design and versatility you can count on.

There's more than one way to have it all. So, whatever gets your motor running, the SEAT Tarraco comes with exterior details in Black, Chrome or Cosmo Grey to suit all breeds of adventure seekers. A larger front grille boasts a sporty, robust and daring nature, while dynamic, sweeping lines bring out its sophisticated and elegant side. Lightweight 20" Machined alloy wheels make a bold statement about the road you're on.

### Best is better.

Top of the line Supreme 20" Matte Machined Alloy Wheels in Cosmo Grey. It doesn't get any better than this.

Our global range of cars and product specifications varies from country to country. Please, visit your local SEAT website to know more about the product offer available for you.

### High roller.

Take on the road with Supreme 20" Machined Alloy wheels in Nuclear Grey, enhancing daring performance and the Tarraco's timeless style.