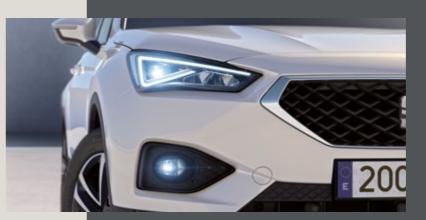

## Inspire the night.

Make your Tarraco shine after sunset with innovative lighting solutions that optimise efficiency and visibility. The Welcome Light helps you locate it after dark, while 100% LED headlights illuminate the way. A stylish coast-to-coast rear light, dynamic rear indicators and a hand-written logo combine to create a rear that demands attention.

### Be bright.

Get ready to light up the night with Full LED lighting in the head and tail lights, including dynamic indicators in the rear.