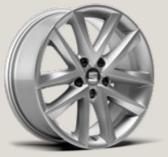

## Wheels.

DYNAMIC 17" BRILLIANT SILVER ALLOY WHEELS

PERFORMANCE 18" BLACK MACHINED ALLOY WHEELS

EXCLUSIVE 19" NUCLEAR GREY MACHINED AERO WHEELS

 $\mathbb{R}$ 

EXCLUSIVE 19" BLACK MACHINED ALLOY WHEELS

SUPREME 20" NUCLEAR GREY MACHINED ALLOY WHEELS

SUPREME 20" COSMO GREY MACHINED ALLOY WHEELS

Style St XPERIENCE XP FR FR Serial Optional