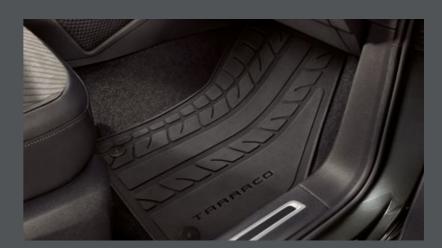

### Rubber floor mats.

It's your look. Make it last. Waterproof rubber mats add extra grip and protection. Or try textile for even more elegance.