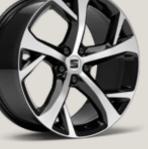

### Best is better.

Top of the line Supreme 20" Matte Machined Alloy Wheels in Cosmo Grey. It doesn't get any better than this.

Our global range of cars and product specifications varies from country to country. Please, visit your local SEAT website to know more about the product offer available for you.