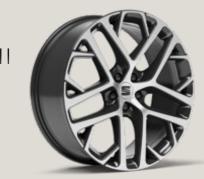

### High roller.

Take on the road with Supreme 20" Machined Alloy wheels in Nuclear Grey, enhancing daring performance and the Tarraco's timeless style.