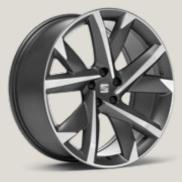

## Having it all is easy.

When you know what you want, showing your true style is simple. Featuring 18" Machined Alloy Wheels and key essentials inside and out, the Style trim is for everyone who understands exactly what they need.

### Life's about living big.

Performance 18" Machined Alloy Wheels are for going all the way. And then going even farther.

Our global range of cars and product specifications varies from country to country. Please, visit your local SEAT website to know more about the product offer available for you.