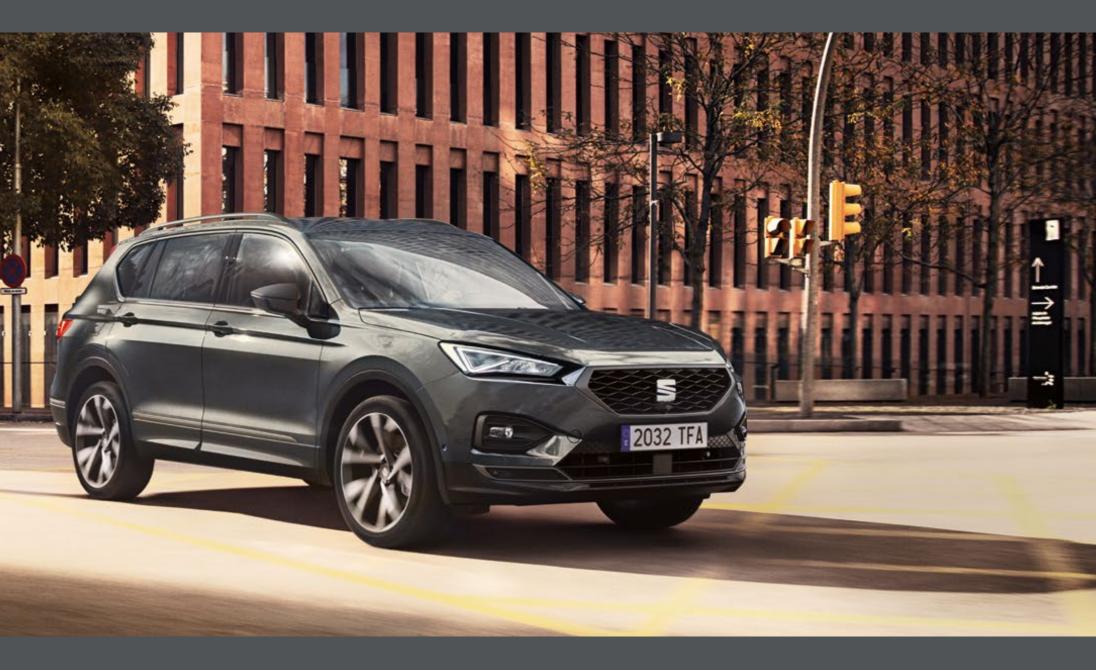

## Daring design and versatility you can count on.

There's more than one way to have it all. So, whatever gets your motor running, the SEAT Tarraco comes with exterior details in Black, Chrome or Cosmo Grey to suit all breeds of adventure seekers. A larger front grille boasts a sporty, robust and daring nature, while dynamic, sweeping lines bring out its sophisticated and elegant side. Lightweight 20" Machined alloy wheels make a bold statement about the road you're on.

## Inspire the night.

Make your Tarraco shine after sunset with innovative lighting solutions that optimise efficiency and visibility. The Welcome Light helps you locate it after dark, while 100% LED headlights illuminate the way. A stylish coast-to-coast rear light, dynamic rear indicators and a hand-written logo combine to create a rear that demands attention.