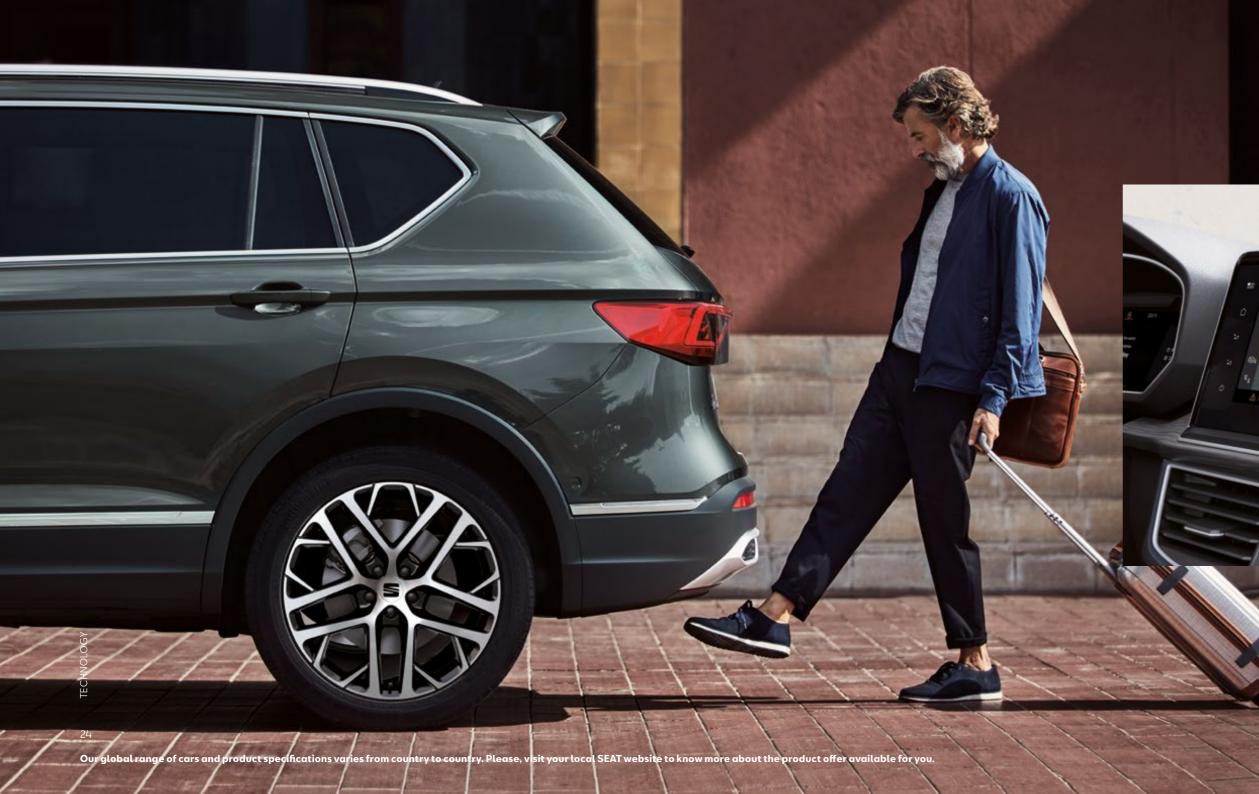

The SEAT Tarraco comes with the most advanced technology for a life that has it all. The Virtual Pedal makes sure you can open and close the boot even with your arms full. A feature that makes perfect sense when you think about it.

Like the Top View Camera, featuring cameras in the front, rear and exterior mirrors that provide 360° visibility and work with Park Assist to help you park hands-free.

There's also the Wireless Charger, powering your phone simply through surface contact.