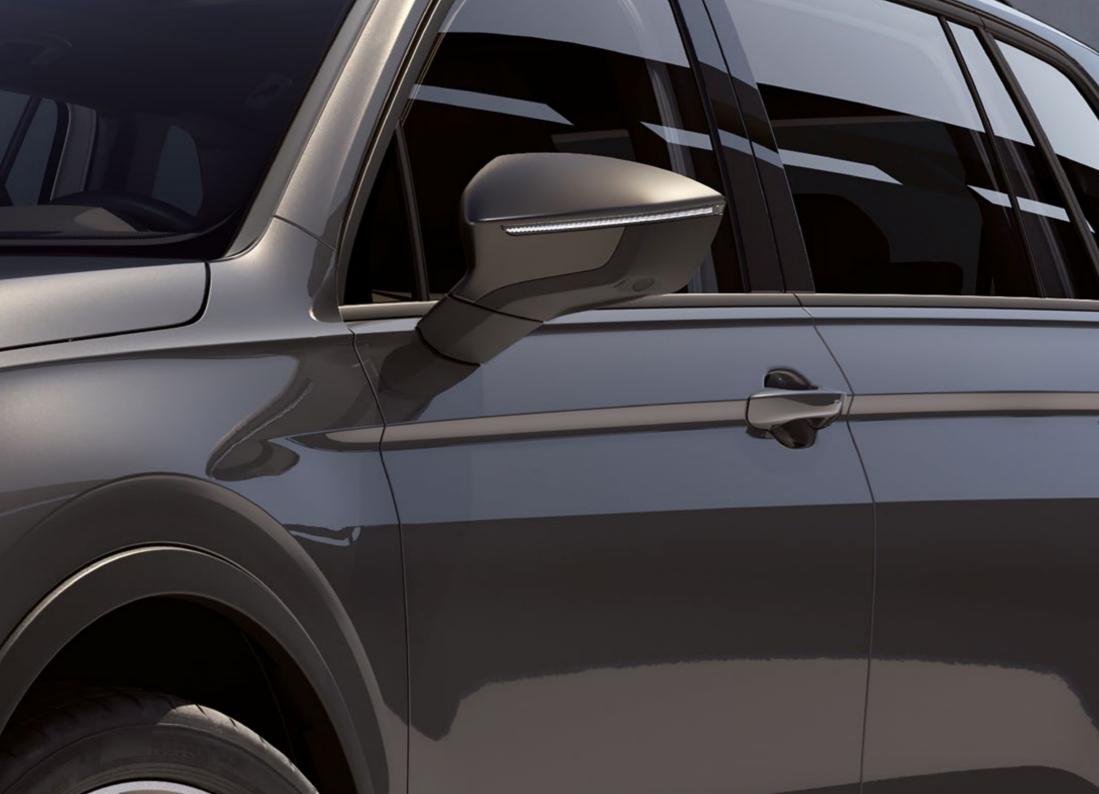

## Inspire the night.

Make your Tarraco shine after sunset with innovative lighting solutions that optimise efficiency and visibility. The Welcome Light helps you locate it after dark, while 100% LED headlights illuminate the way. A stylish coast-to-coast rear light, dynamic rear indicators and a hand-written logo combine to create a rear that demands attention.

### Exterior:

- Wider wheel arch mouldings
- in black
- Exterior mirrors, front grille
- frame and decorative mouldings
- painted in Cosmo Grey
- Black roof rails
- and window frames
- Tinted windows
- 19" Alloy Wheels
- Windshield wiper intermittent
- control with light and rain sensors
- Name in handwriting

### **Exterior**:

- Exterior mirrors with Welcome Light
- Black wheel arch mouldings
- Front grille with hot-stamping technology
- Chromed roof rails and lateral moulding
- Windshield wiper intermittent control with light and rain sensor
- 19" Aerowheel