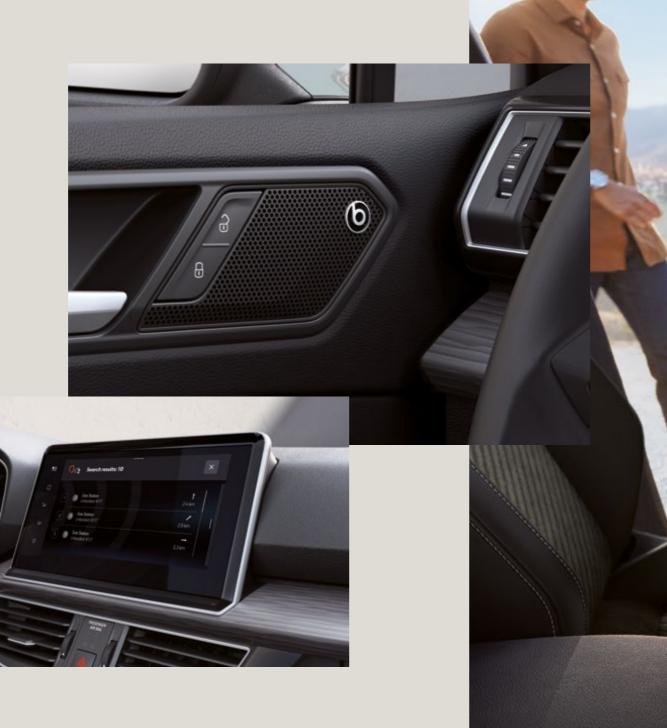

## A world of experiences. Waiting for you.

The road is an empty page. So what's your story? SEAT's new intelligent assistant, HolaHola, allows you to manage and command your car with your voice only.

Connect your smartphone to the 9.2" touchscreen via Apple CarPlay<sup>™</sup> or Android Auto<sup>™</sup> and manage your favourite apps and music. Enjoy natural and balanced sound on 9 premiumtuned speakers with the BeatsAudio<sup>™</sup> sound system.

The customisable 10.25" SEAT Digital Cockpit now allows for 3 independent functions to be shown on one easy-to-see display. The dashboard touchscreen gives you an additional 3 panels that can also be displayed simultaneously. Full connectivity at a glance.

Full Link enables the use of Apple CarPlay<sup>™</sup> and Android Auto<sup>™</sup> technologies. Both technologies are the responsibility of Apple and Google, whereby SEAT S.A.U. has no influence on country-specific availability of Apple CarPlay<sup>™</sup> and Android Auto<sup>™</sup> and therefore the availability of the relevant technology mayvary according to country. The functions may be subject to changes to content or may be ceased during the contract period. To avoid distraction, only certified apps can be started during the journey. In this context, please also be aware that some apps are not offered for each of the two technologies. Apple CarPlay<sup>™</sup> is a trademark of Apple Inc. Android Auto<sup>™</sup> is a trademark of Google LLC.