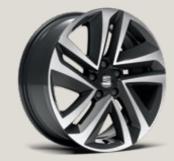

## Wheels.

DYNAMIC 17" BRILLIANT SILVER ALLOY WHEELS

PERFORMANCE 18" BLACK MACHINED ALLOY WHEELS

EXCLUSIVE 19" NUCLEAR GREY MACHINED AERO WHEELS

 $\mathbb{R}$ 

EXCLUSIVE 19" BLACK MACHINED ALLOY WHEELS

SUPREME 20" NUCLEAR GREY MACHINED ALLOY WHEELS

SUPREME 20" COSMO GREY MACHINED ALLOY WHEELS

Style St XPERIENCE XP FR FR Serial Optional