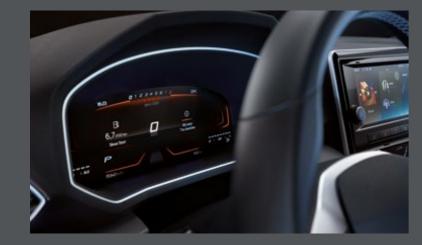

### Everything right where you need it.

The 8" Digital Cockpit is fully customisable to your preferences, displaying all your driving data and media from speed and maps to music and more.