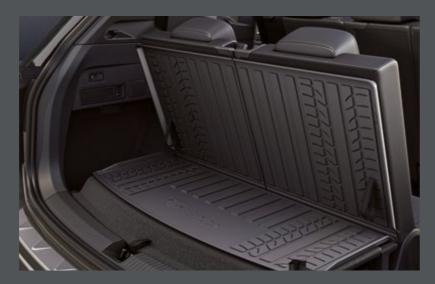

### Semirigid boot tray (7 seats).

More passengers means more fun. The semirigid boot tray comes in a 7-seat version, designed to take the knocks and keep your boot in top condition.

**TPE Tuffting floor mats.** Take on the road in comfort with thick TPE Tuffting mats featuring a non-slip rubber backing.

### Boot tray & bumper moulding.

Big plans? The Boot Tray with high walls and stainlesssteel moulding protect your SEAT Tarraco during loading and unloading.