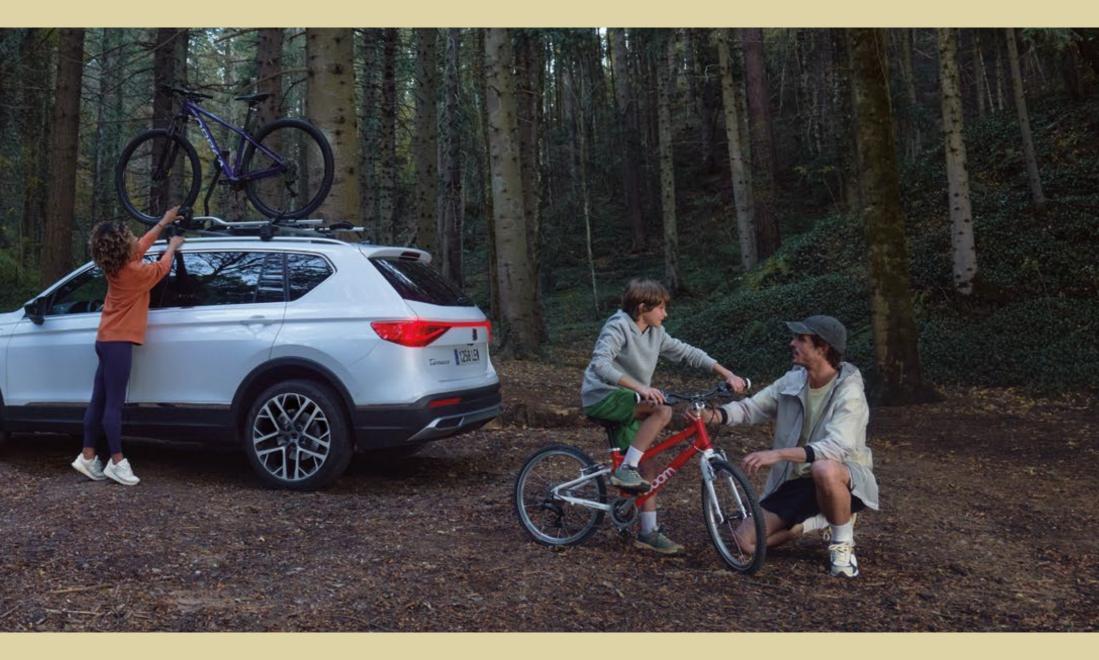

## Transport.

Have it all? Take it all with you. Especially when winter is calling.

### Ski Rack Xtender.

The more, the better. The extendable ski & snowboard rack lets you carry up to 5 pairs of skis or 2 snowboards at once. So you can enjoy the thrills of the slopes together.

### Ski Rack.

Hitting the slopes this winter? This ski rack is specially designed and perfect for family use. Holding 4-6 skis or 2-4 snowboards.

### Towing Bike Rack.

Extra wheels don't need to be extra work. Aluminium rails on the tow bar support any type of bicycle.

### **Roof Bars.**

Front and rear transport bars easily attach to the roof and come with a secure antitheft system. They're ready to go. Are you?

### Bike Rack.

Going off the beaten path? Bring your bicycle with you in the easy to mount and reposition bike rack. Fast and easy fastening. With long-lasting care for your bike's frame tubes.