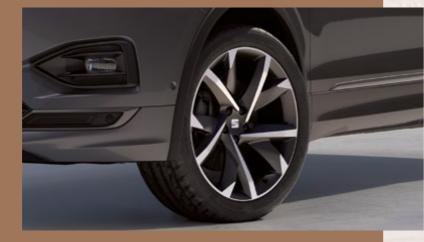

### High roller.

Take on the road with Supreme 20" Machined Alloy wheels in Nuclear Grey, enhancing daring performance and the Tarraco's timeless style.

## Wheels.

DYNAMIC 17" BRILLIANT SILVER ALLOY WHEELS

PERFORMANCE 18" BLACK MACHINED ALLOY WHEELS

EXCLUSIVE 19" NUCLEAR GREY MACHINED AERO WHEELS

 $\mathbb{R}$ 

EXCLUSIVE 19" BLACK MACHINED ALLOY WHEELS

SUPREME 20" NUCLEAR GREY MACHINED ALLOY WHEELS

SUPREME 20" COSMO GREY MACHINED ALLOY WHEELS

Style St XPERIENCE XP FR FR Serial Optional