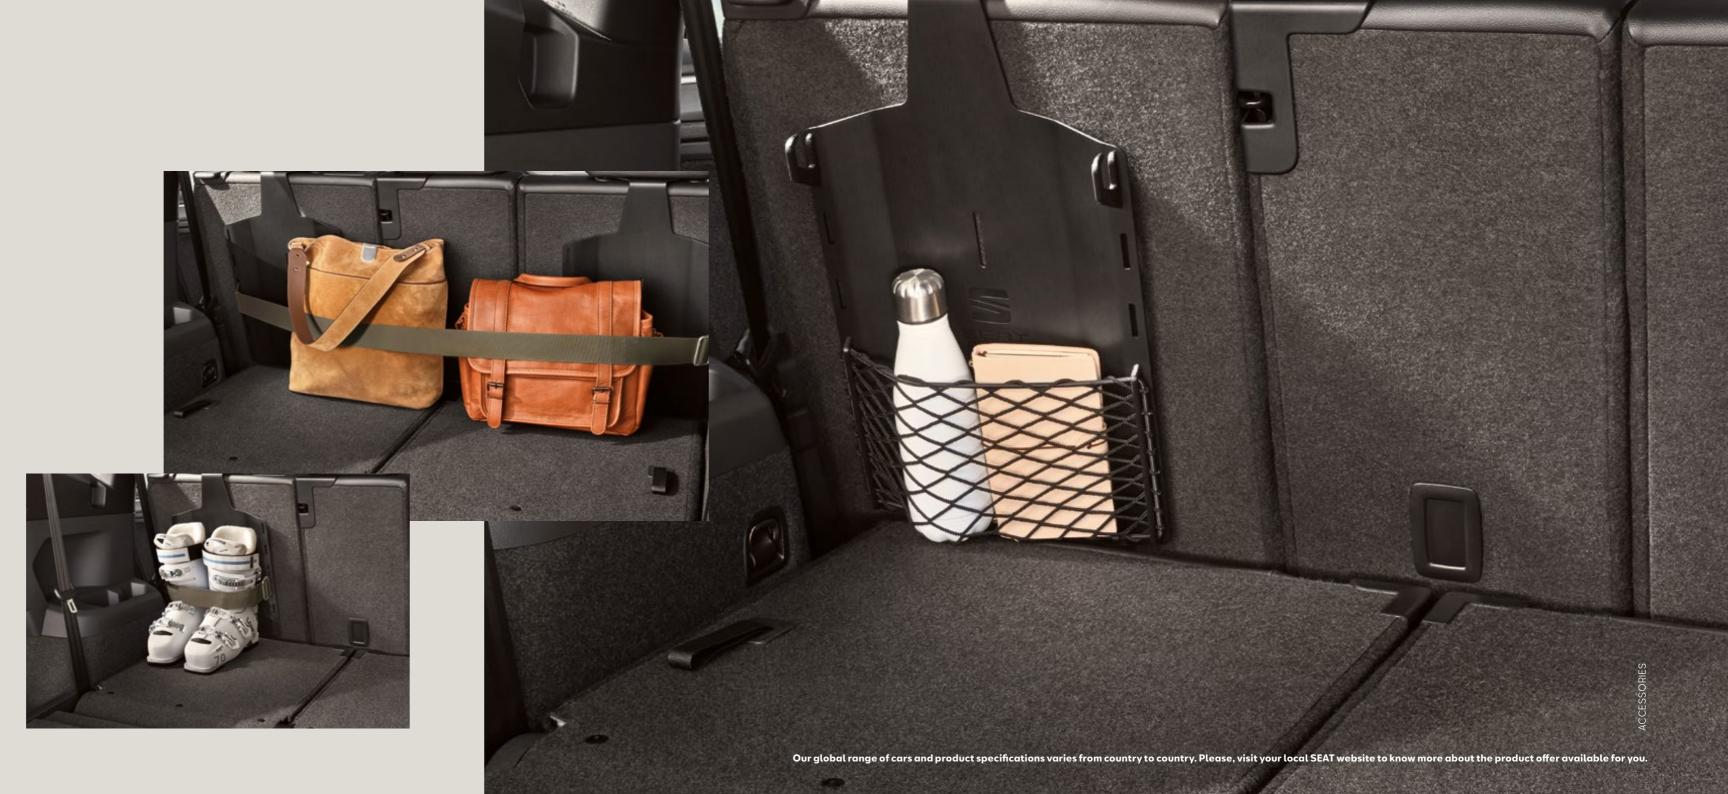

### Multifunctional elastic band.

You're the one on the move, not your luggage. Strap in your bags and belongings with an elastic band in the boot. And move forward with peace of mind.

### Multifunctional base & net.

Like to stay prepared? By adding a base and net to one side of the boot, small essentials can be kept within easy reach.

Our global range of cars and product specifications varies from country to country. Please, visit your local SEAT website to know more about the product offer available for you.