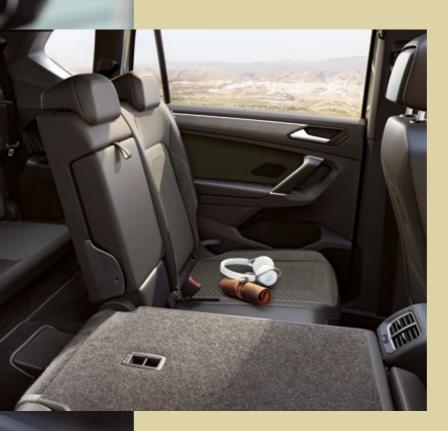

How big is your bucket list? Up to 7 seats gives you 700l with 3<sup>rd</sup> row down or 1775l with 2<sup>nd</sup> and 3<sup>rd</sup> row down. With the 5 seats version, enjoy 760l of standard capacity or 1920l with rear seats down. This is the space to have it all. And more.

## More room. For more life.

8 INTERIOR DESIGN

## Timeless or contemporary? The choice is yours.

Your SEAT Tarraco comes with a choice of contemporary upholsteries that refine every ride. For comfort and class choose between DINAMICA® textile and genuine leather\*, or for sporty sophistication opt for Bucket seats. Customise your interior with a dashboard in Bright White, Metallic Grey or Silver. The black roof liner and panoramic sunroof complete any interior finish. The only question is, who will you enjoy it all with?