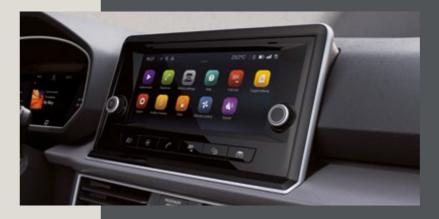

## A world of experiences. Waiting for you.

The road is an empty page. So what's your story? SEAT's new intelligent assistant, HolaHola, allows you to manage and command your car with your voice only.

Connect your smartphone to the 9.2" touchscreen via Apple CarPlay<sup>™</sup> or Android Auto<sup>™</sup> and manage your favourite apps and music. Enjoy natural and balanced sound on 9 premiumtuned speakers with the BeatsAudio<sup>™</sup> sound system.

The customisable 10.25" SEAT Digital Cockpit now allows for 3 independent functions to be shown on one easy-to-see display. The dashboard touchscreen gives you an additional 3 panels that can also be displayed simultaneously. Full connectivity at a glance.

### Everything right where you need it.

The 8" Digital Cockpit is fully customisable to your preferences, displaying all your driving data and media from speed and maps to music and more.