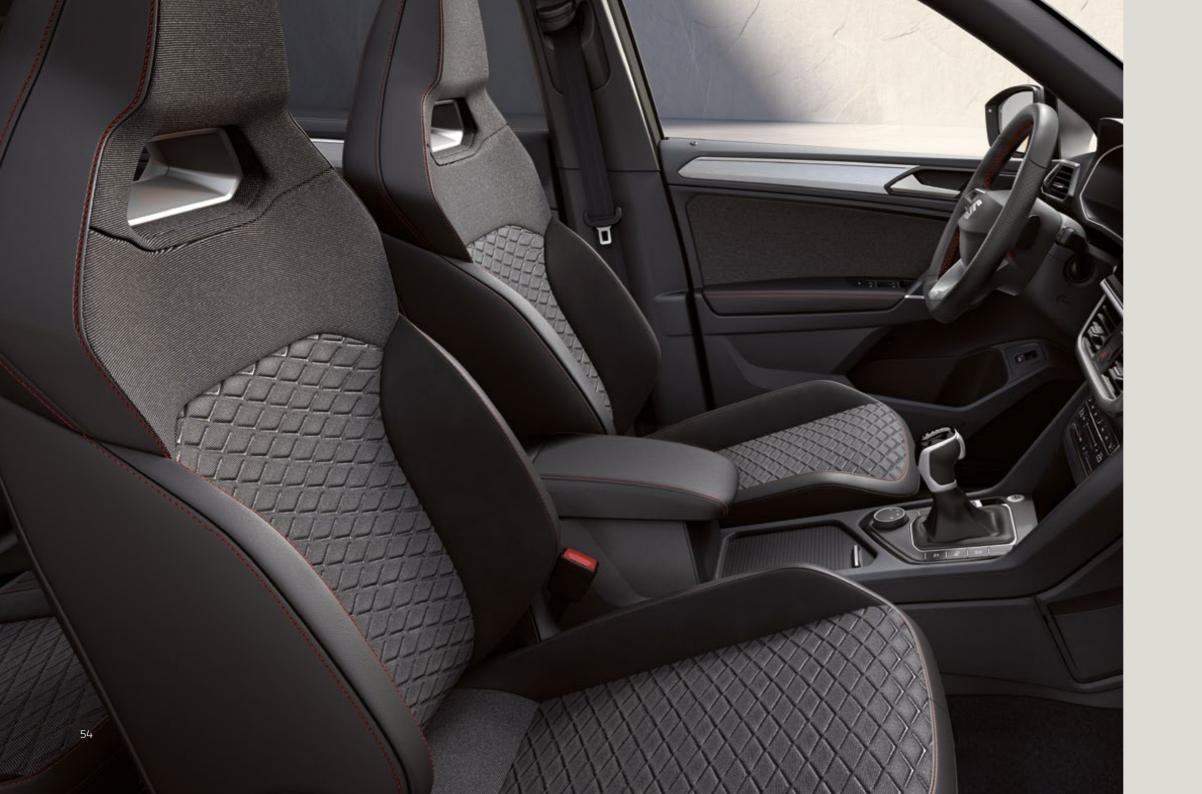

### Interior:

- Illuminated door step with FR lettering
- Multicolour ambient light in front
   and rear door panels
- Interior light in footwell
- 2 reading lights in front
- Leather multi-function sport
- steering wheel with FR logo
- Bucket Sport seats
- Electric driver seat with memory function
- Aluminium pedals
- Armrest central and door with red stitching

### Made to measure.

The Bucket seats give you the control necessary for the track. Once adjusted to suit your ideal driving posture, the memory function stores this data and will automatically revert it back to this position.

### The finest furnishings.

High-quality, contemporary textiles and DINAMICA® fabric finished with silver stitching complete the look of exclusivity and uniqueness.