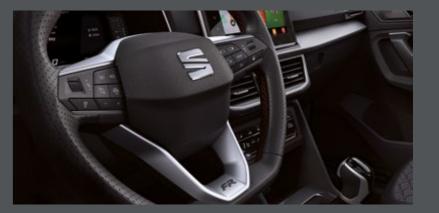

### Interior:

- Illuminated door step with FR lettering
- Multicolour ambient light in front
   and rear door panels
- Interior light in footwell
- 2 reading lights in front
- Leather multi-function sport
- steering wheel with FR logo
- Bucket Sport seats
- Electric driver seat with memory function
- Aluminium pedals
- Armrest central and door with red stitching

### Total control at your fingertips.

Heated for those cold winter mornings and with Tiptronic<sup>\*</sup> to allow for smoothing shifting between gears, the leather multi-functional steering wheel enables operation of several functions to increase comfort and control and guarantee optimal driving safety.