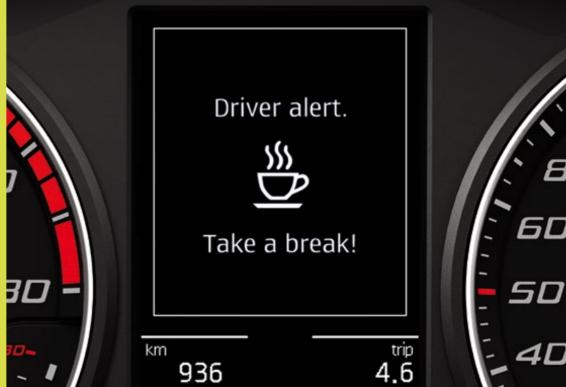

# Even experience needs backup.

Technologies like Cruise Control, Lane Assist, Tiredness Recognition and Front Assist all work together to keep you and your passengers safe. Because it doesn't matter how long you've been doing this. Sometimes, we all need a safety net.