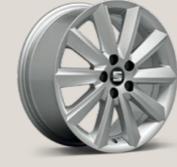

### Wheels.

Dynamic 21/2 📧

Dynamic 21/3 Titanium

Reference R Style St Xcellence XE FR-Line FR Standard Optional

17"