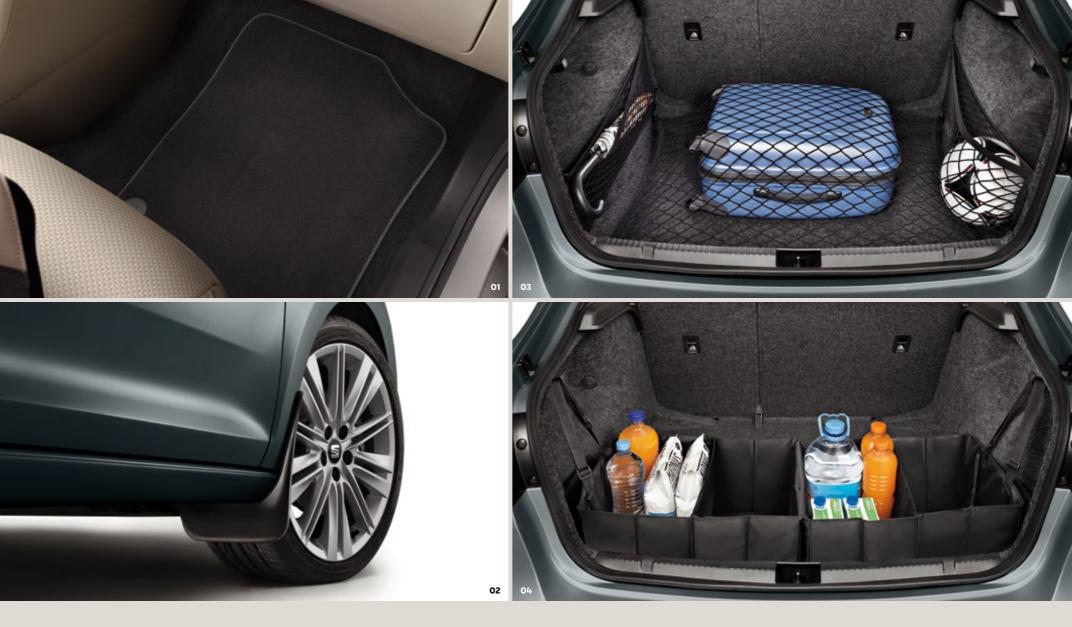

#### 01 Floor mat set.

#### 02 Front and rear mudflaps.

Prevention is always better than cure. These front and back mud flaps protect the floor, bumper, sides, doors and rear of your SEAT Toledo. Dirt? No problem. Gravel? Not today. And water getting where it shouldn't? A thing of the past.

#### 03 Boot organising net.

Cleverly secures objects, preventing them from moving around in transit. You'll always find everything exactly as you left it when you started the journey. Sometimes the simplest solutions are the best.

#### 04 Boot boxes.

These handy textile boxes in a set of 2 are great for storing items safely in your boot. Joined with a Velcro strap, they have exterior handles with an adjustable length so you can lift them straight out and take them with you. Perfect for the weekly shop.