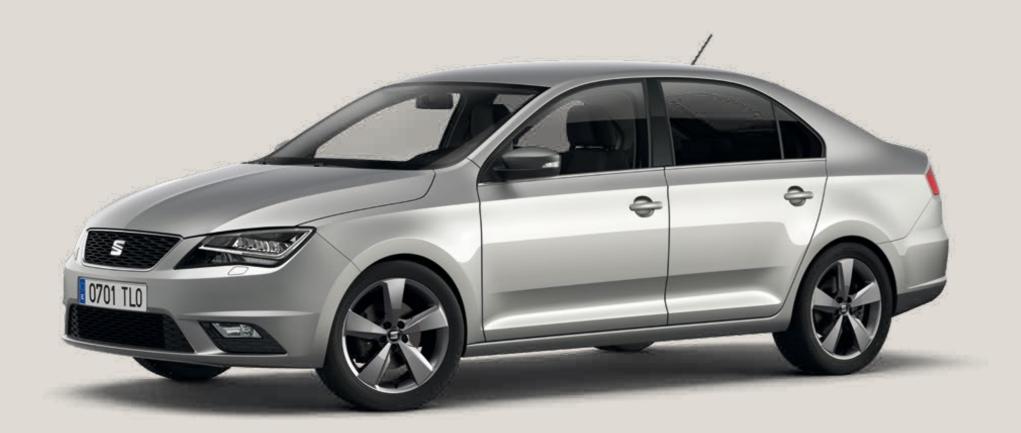

# Say it all. Simply.

Look closer, and you'll see. It's not about trying to impress. It's a matter of having the details work together, exactly as they should. Elegant lines. A clear identity. No drama, just clever touches like Full LED headlights and a spacious boot. Here's to being smart, and not having to shout about it.

# Your Toledo.

0108 TLO