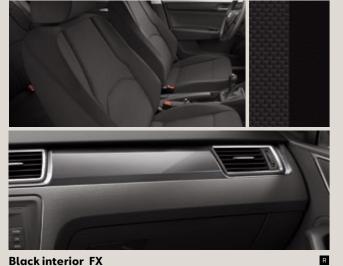

## **Upholsteries.**

**Black interior FX** 

**Black interior FX** 

Beige interior FZ+PBI

Black interior + Alcantara® seat AL + PLC

Xcellence black interior + Alcantara® seat AL

FR-Line 66 + WFR / WFT

Reference R Style St Xcellence XE FR-Line FR Standard Optional