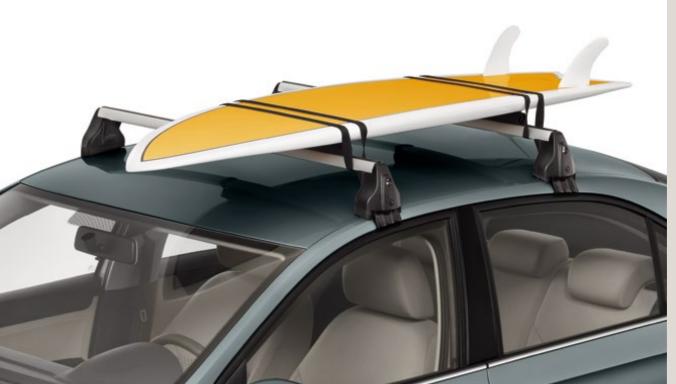

### Transport.

If you need to take more with you, there's a wide range of complementary transport solutions to get you there. From cycling and surfing, to skiing and camping, if you enjoy spending time doing it, then your SEAT Toledo can make it easier.

#### Surf rack.

Used with the roof bars and storing up to 2 surfboards, the Surf Rack's ultra-adaptable supports keep it easy. Trips to the beach never felt so good.