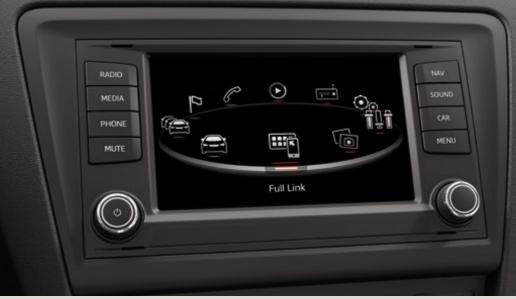

### Life's better with an all-access. pass.

It's good to stay up to date. With state-of-the-art connectivity, Full Link is your way of keeping in touch and in the know. Combining a 6.3" colour touchscreen with MirrorLink™, Apple CarPlay™ and Android Auto™, all you have to do is add your smartphone. Simple.

#### 05 The strongest link.

05

Connected and in control, Full Link technology means having all the functionality of your smartphone in your car.