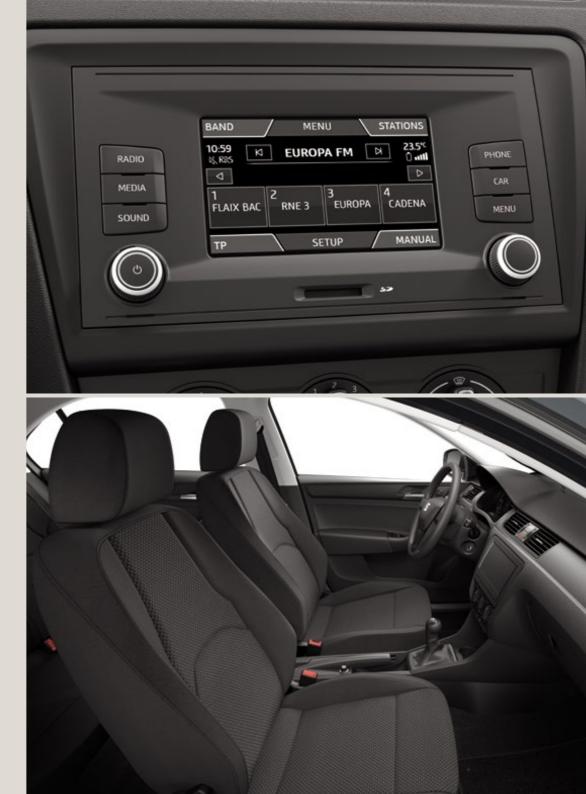

### Life's better with an all-access. pass.

It's good to stay up to date. With state-of-the-art connectivity, Full Link is your way of keeping in touch and in the know. Combining a 6.3" colour touchscreen with MirrorLink™, Apple CarPlay™ and Android Auto™, all you have to do is add your smartphone. Simple.

# Even experience needs backup.

Technologies like Cruise Control, Lane Assist, Tiredness Recognition and Front Assist all work together to keep you and your passengers safe. Because it doesn't matter how long you've been doing this. Sometimes, we all need a safety net.