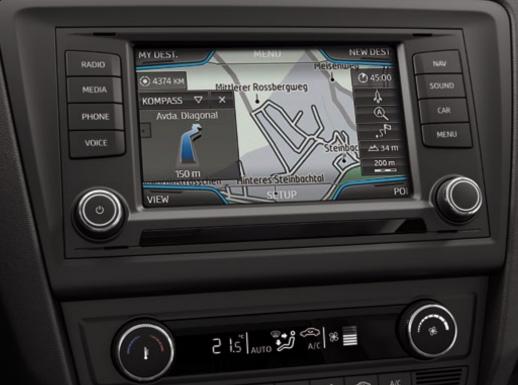

### Life's better with an all-access. pass.

It's good to stay up to date. With state-of-the-art connectivity, Full Link is your way of keeping in touch and in the know. Combining a 6.3" colour touchscreen with MirrorLink™, Apple CarPlay™ and Android Auto™, all you have to do is add your smartphone. Simple.

#### Sense of direction.

The Navi System, featuring a 6.3" touchscreen and voice control, is the ideal solution to keep you on track.