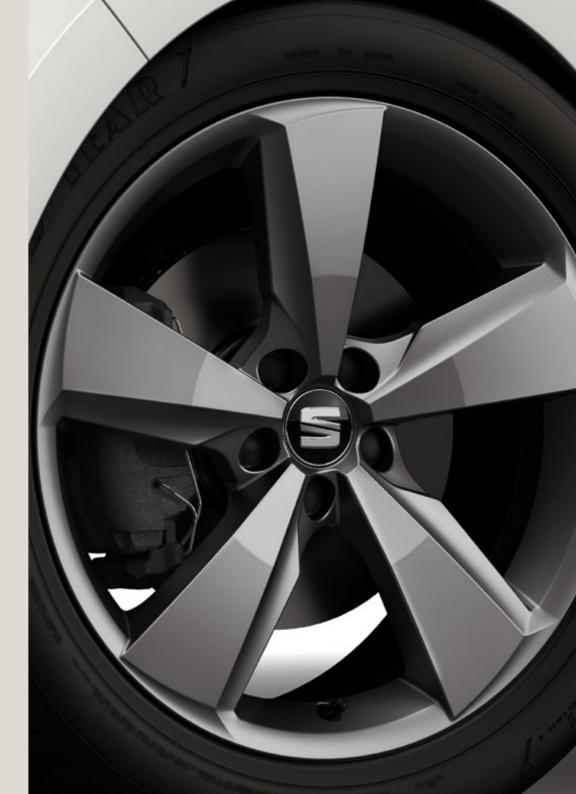

### Wheels.

### 15"

Urban 21/1 🛛

Enjoy 21/1 🔳

16"

Design 21/4 🛛

Design 21/5 🛙

**16**"

Design 21/3 Machined 📧

Dynamic 21/2 📧

Dynamic 21/3 Titanium

Reference R Style St Xcellence XE FR-Line FR Standard Optional

17"