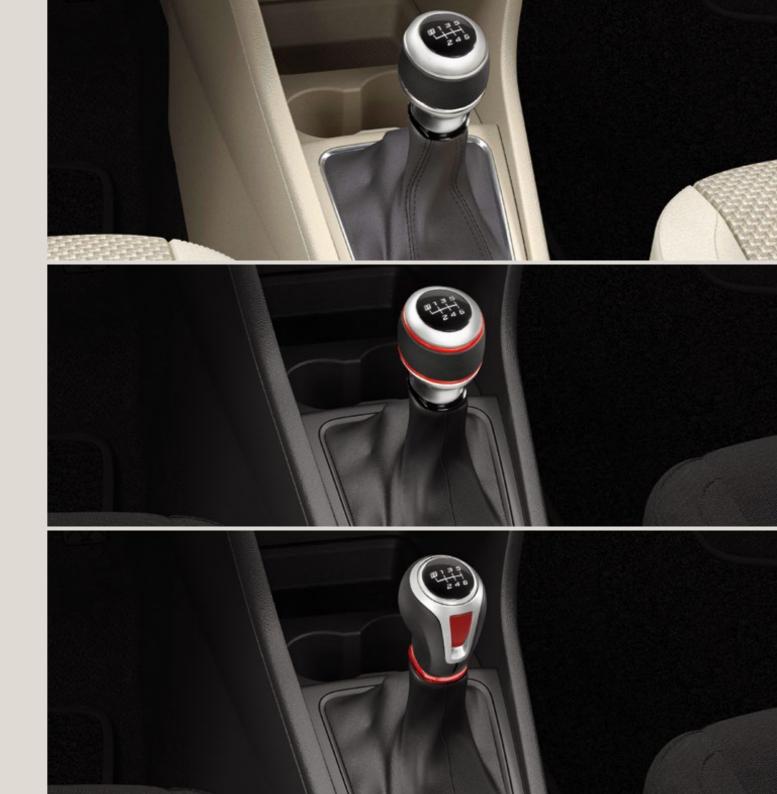

#### Sport aluminium gear knob.

Polished to perfection. The SEAT 5/6-speed gear knob is original. Presented in aluminium and chrome with a sporty finish, it's not available for vehicles with automatic gearboxes.

From track to street, you're ready. This innovative SEAT 5/6-speed gear knob comes in aluminium, personalised with sporty Tornado Red inserts. Not available for vehicles with automatic gearboxes.

#### Spherical aluminium gear knob.

Step it up a gear. The SEAT 5/6-speed gear knob comes in aluminium and leather with a sophisticated finish. Only available for vehicles with a manual gearbox.

#### Spherical Tornado red gear knob.

Available for cars with a manual gearbox, this unique SEAT 5/6-speed gear knob comes in aluminium and leather. Personalised with Tornado Red inserts, it's sporty sophistication.

#### Sport Tornado red gear knob.