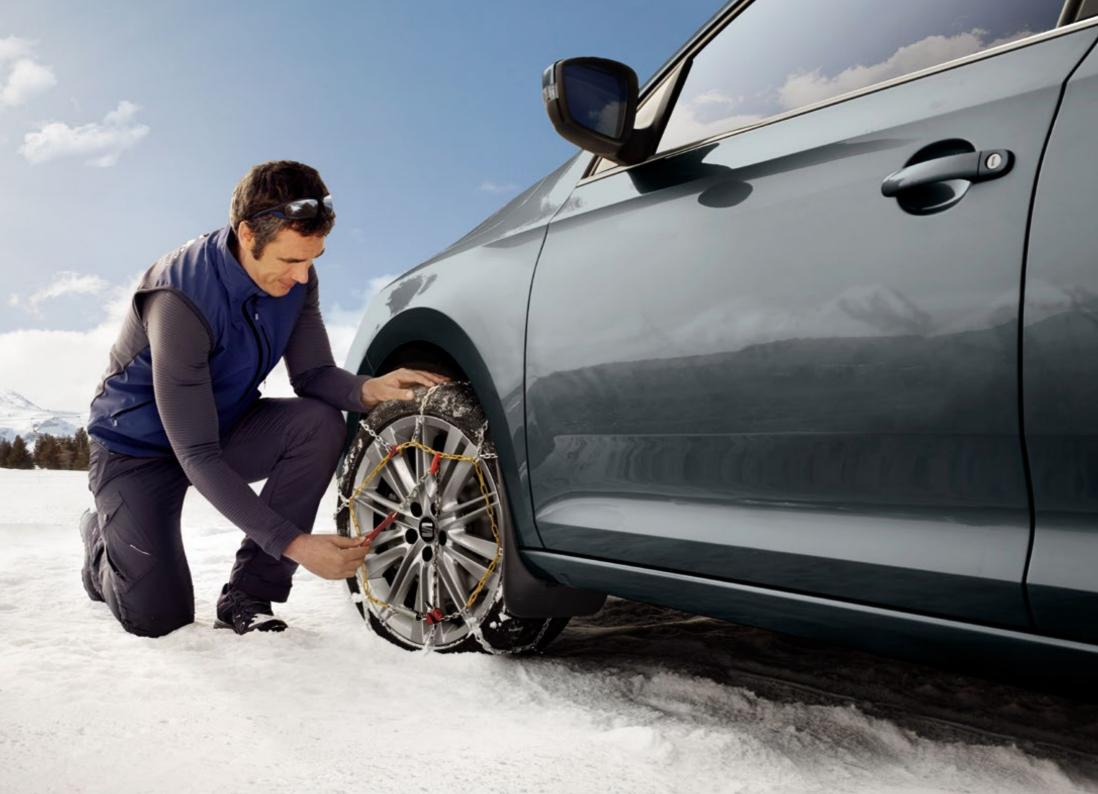

#### Snow chains.

Go in the snow. Be prepared when winter comes. These Snow Chains are easy to transport and attach, improving your Toledo's grip.