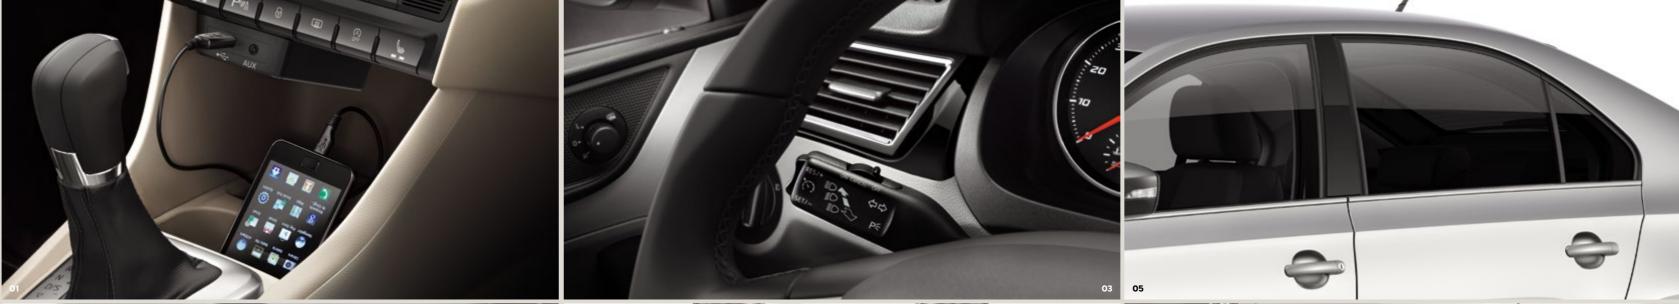

#### 05 Keep things close.

Your privacy is important. The dark tinted windows on your SEAT Toledo ensure you can see clearly, but your space is your own.

#### 01 You have the power.

Always have your battery charged and ready to go with a handy USB charger, ideal for all of your personal devices.

#### 02 The ultimate grip.

Everything happens through your steering wheel. The Multifunctional leather version raises the standard of control and comfort.