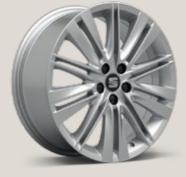

### Wheels.

### 15"

Urban 21/1 🛛

Enjoy 21/1 🔳

16"

Design 21/4 🛛

Design 21/5 🛙

**16**"

Design 21/3 Machined 📧

Dynamic 21/2 📧

Dynamic 21/3 Titanium

Reference R Style St Xcellence XE FR-Line FR Standard Optional

17"