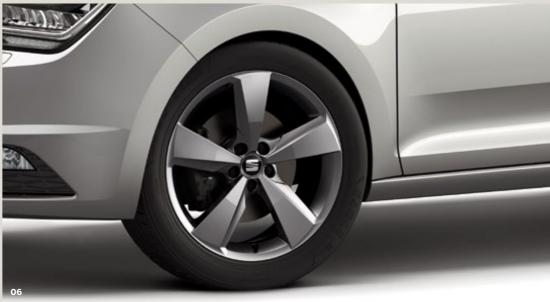

### Wheels.

### 15"

Urban 21/1 🛛

Enjoy 21/1 🔳

16"

Design 21/4 🛛

Design 21/5 🛙

**16**"

Design 21/3 Machined 📧

Dynamic 21/2 📧

Dynamic 21/3 Titanium

Reference R Style St Xcellence XE FR-Line FR Standard Optional

17"