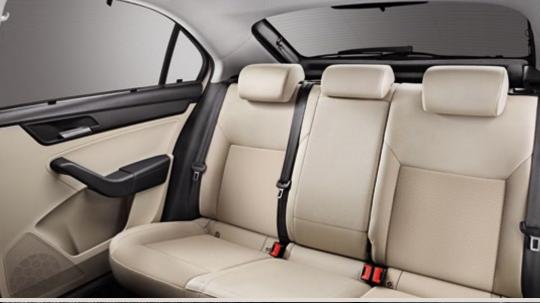

### Relax. You've earned it.

You want to do more. But it needs to be comfortable and stylish. So why settle for less? The SEAT Toledo combines the ideal balance of form and function. Because when you drive, you know where you're going. And you've got the space and materials to make each new road a pleasure.

#### Interior

- Leather steering wheel, gear knob and hand brake with red stitching
- Ambient light: foot area illlumination, central console area and front doors storage
- compartments with white light • Height adjustable driver and passenger seat
- Driver & passenger sunvisor with covered mirror
- Cupholder in central console
- Sunglasses compartment
- Split folding rear seat
- Chromed air vent rings and air vent central
- Storage pack: front & rear armrest with stitching, net and fixation rings in boot, hangers in boot, compartments inside boot, 12V plug in boot
- Black decorative moulding on dashboard (illuminated)
- Black Sport/PVC seats with red stitching
- Red stitching in door armrest (front and rear) and central front armrest Side skirts