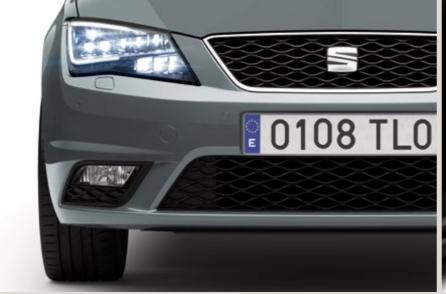

# Say it all. Simply.

Look closer, and you'll see. It's not about trying to impress. It's a matter of having the details work together, exactly as they should. Elegant lines. A clear identity. No drama, just clever touches like Full LED headlights and a spacious boot. Here's to being smart, and not having to shout about it.