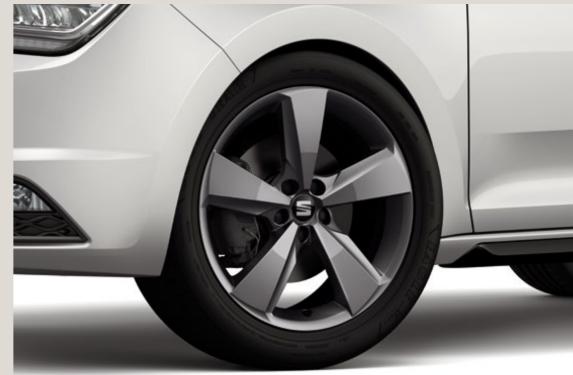

#### Going full circle.

The FR-Line's new Dynamic 17'' Titanium alloy wheels are primed and ready to go. Want strength, performance and style to match? This is your dynamic choice. It's not just driving. It's a lifestyle.

#### 06 Straight and true.

Your wheels connect you to the road. And the Dynamic 17" alloy wheels do it in a way that harnesses your SEAT Toledo's agility.