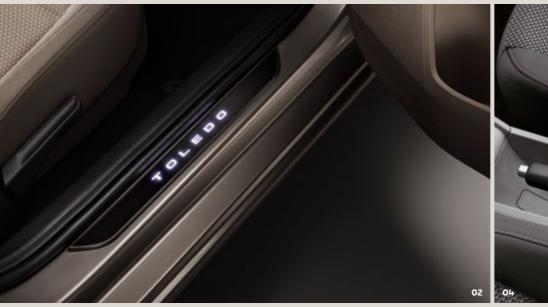

#### 02 Illuminated side sills.

A decorative feature that light up with your Toledo's name when you open your door. With no need for electrical installation, they're as easy to install as they are trendy.