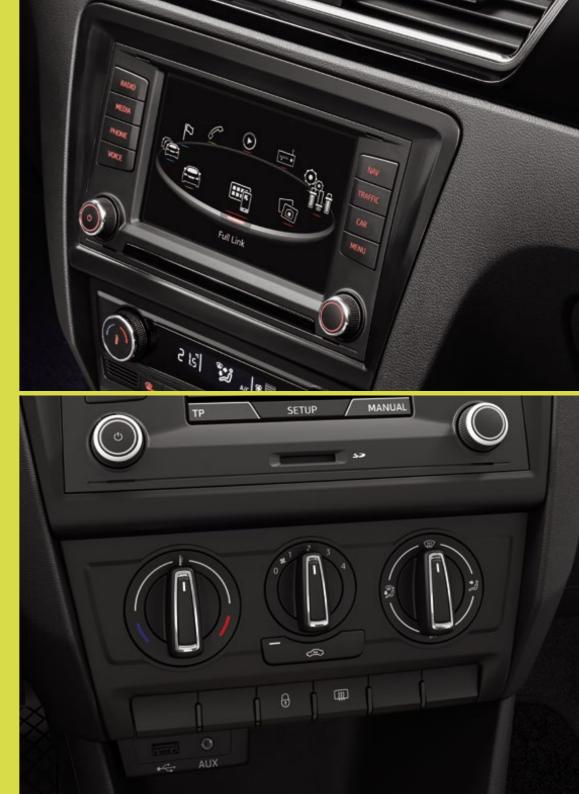

### Life's better with an all-access. pass.

It's good to stay up to date. With state-of-the-art connectivity, Full Link is your way of keeping in touch and in the know. Combining a 6.3" colour touchscreen with MirrorLink™, Apple CarPlay™ and Android Auto™, all you have to do is add your smartphone. Simple.