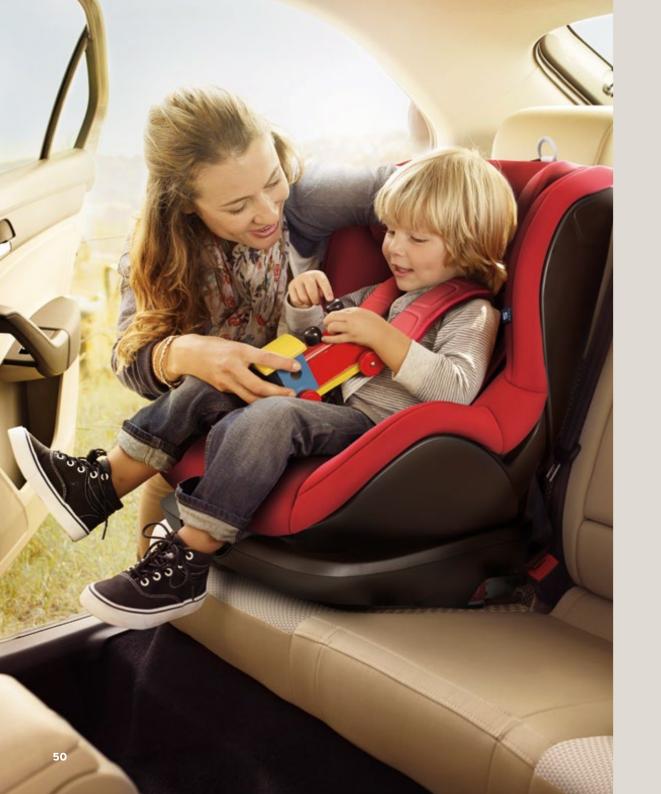

### Safety.

The SEAT Toledo puts safety at the heart of its design. And for extra measures, there's also a range of accessories, including bespoke child seats, to raise the standard. In a world without compromise, it's worth having the best.

#### SEAT PEKE G1 Trifix I-Size.

Complete with removable and washable cover, the SEAT PEKE G1 Trifix I-Size is designed around your child. Suitable for mass group L (9 kg - 18 kg) it's installed either with the car seat belt or iSOFiX anchorages and Top Tether belt. Given the choice, this is safety and comfort at its best.