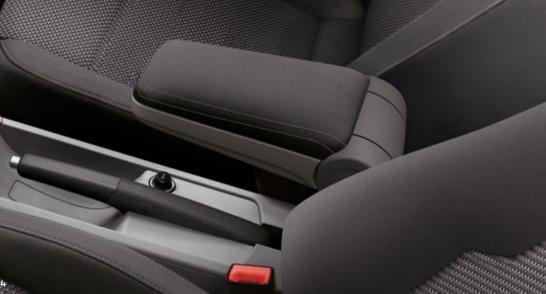

#### 04 Central armrest.

Innovative and adaptable, this cushioned compartment is finished in the same upholstery as the rest of your SEAT Toledo. Perfect for storingwhatever you need to hand.