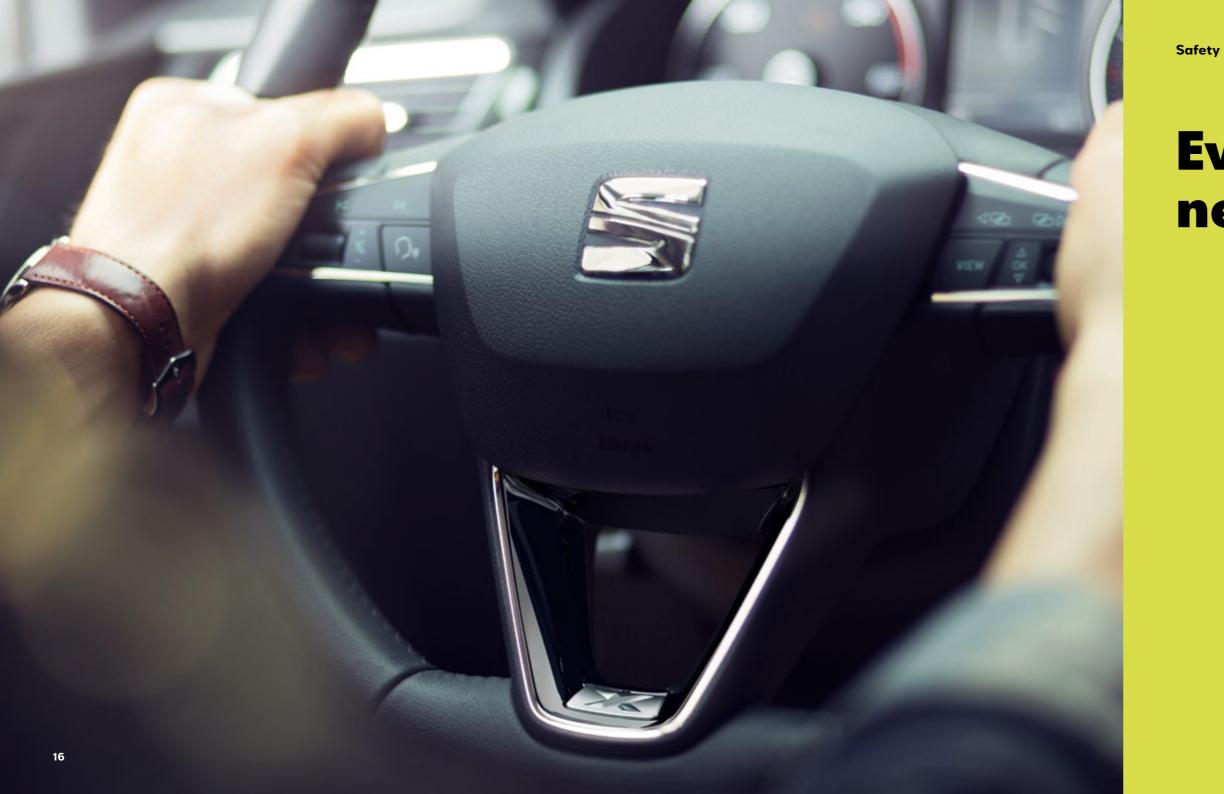

# Even experience needs backup.

Technologies like Cruise Control, Lane Assist, Tiredness Recognition and Front Assist all work together to keep you and your passengers safe. Because it doesn't matter how long you've been doing this. Sometimes, we all need a safety net.