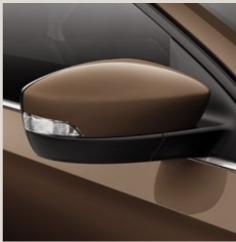

#### A different dimension.

The Black Interior Textile upholstery, with metallic mouldings, adds to the overall quality of your SEAT Toledo's interior.