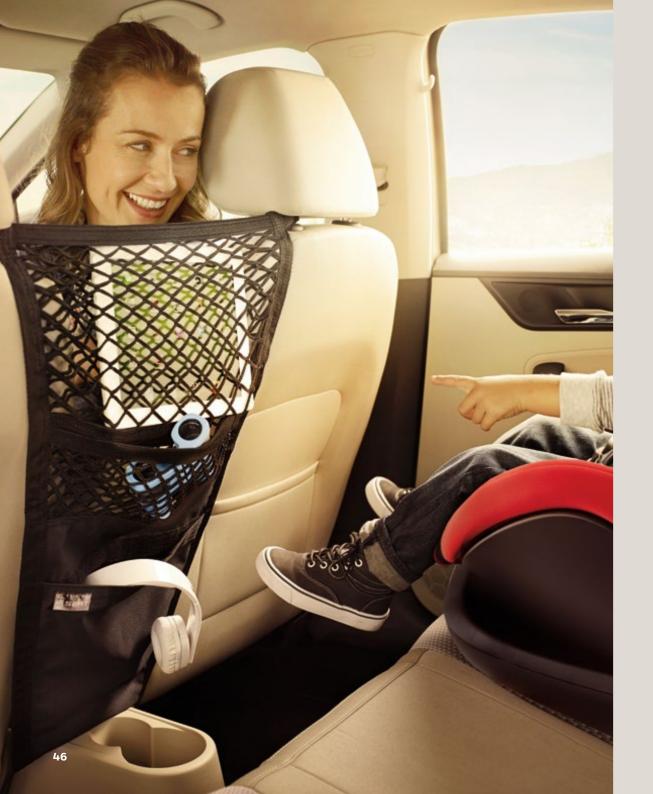

#### Seat nets.

It's easy to lose important things around the car. These nets attach to the back of the front seats, making it easy for your passengers to store their essentials on the go.