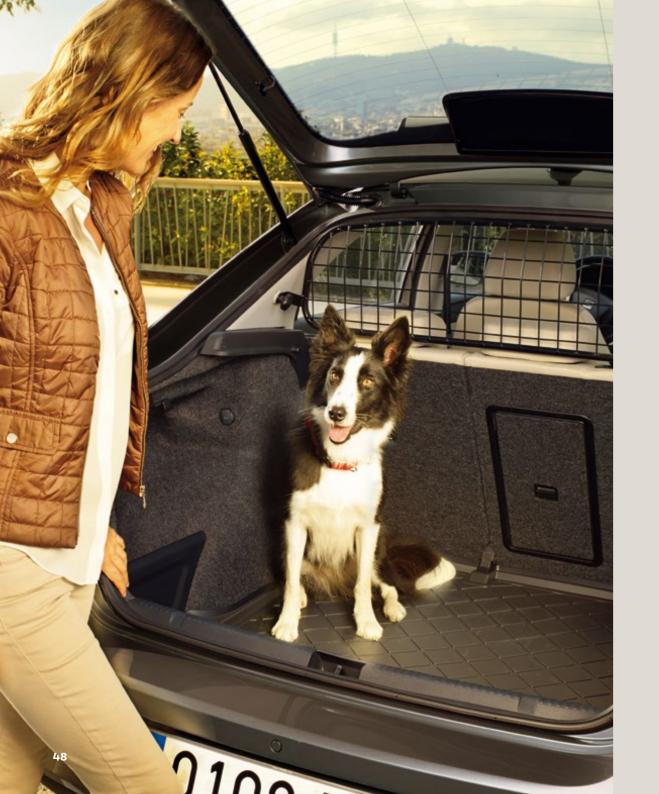

#### Separation grille.

Perfect for keeping the passenger cabin and boot independent from each other. Easy to attach and remove when not in use, it's a practical solution when transporting pets or luggage.