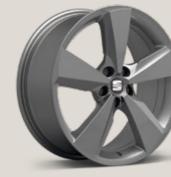

### Wheels.

### 15"

Urban 21/1 🛛

Enjoy 21/1 🔳

16"

Design 21/4 🛛

Design 21/5 🛙

**16**"

Design 21/3 Machined 📧

Dynamic 21/2 📧

Dynamic 21/3 Titanium

Reference R Style St Xcellence XE FR-Line FR Standard Optional

17"