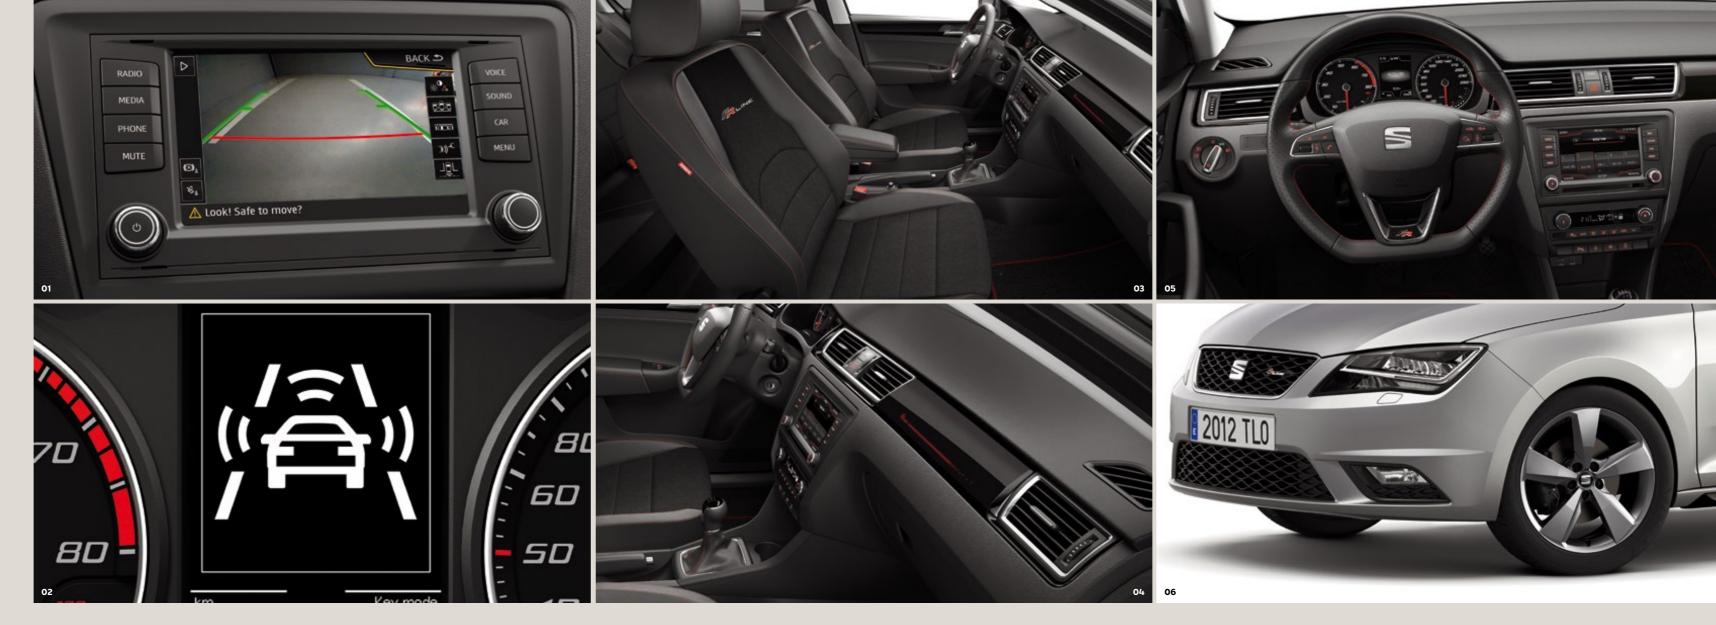

#### 01 Line of sight.

The Rear View Camera overlays tracking lines onto your central display of what's behind you. If you want the spot, it's yours.

#### 02 Let's jam.

If you find yourself in traffic, Front Assist tracks the car ahead and smartly manages acceleration and braking.

You've got the heritage. The Sport Seats with FR logo and red stitching come straight from the racetrack.

#### 03 Track style.

#### 05 Street mode.

The steering wheel's FR pin, plus exclusive red stitching on your steering wheel and gearstick are pure performance.

#### 01 Turn night to day.

The LED headlights and Daytime Running Lights are the new standard in safety, and they add a dynamic edge to your design.

#### 05 The strongest link.

05

Connected and in control, Full Link technology means having all the functionality of your smartphone in your car.