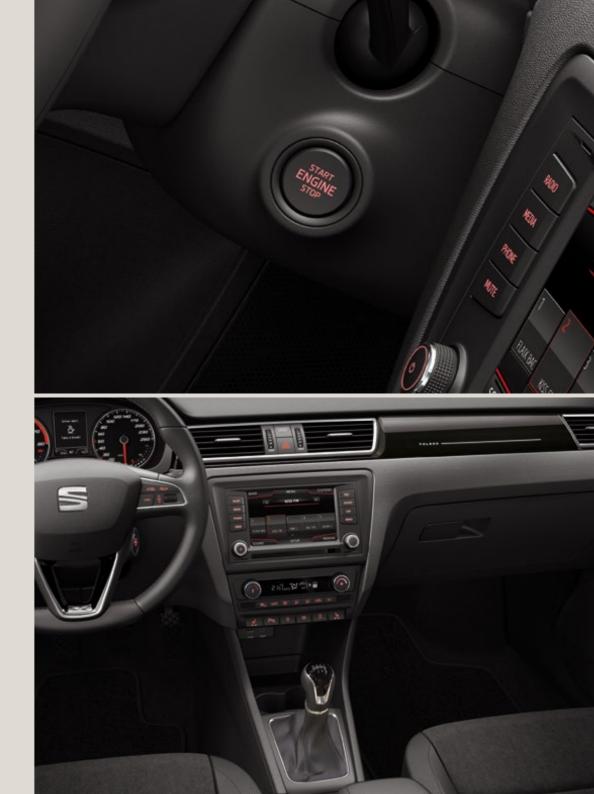

#### Ready when you are.

Enter your SEAT Toledo, and the Start/Stop function automatically primes the engine. Push the button, and you're ready to go.

#### Music to your ears.

The Media System Touch puts all of your entertainment, right at your fingertips. It's time to settle into your way of doing things.