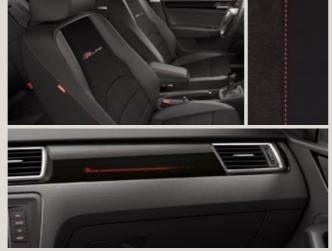

### FR-Line.

### **Average?** No thanks.

Smart. Safe. Reliable. These aren't things you can compromise on. But fun? There's always room for more. The SEAT Toledo in FR-Line takes the best of performance, versatility and design, and adds the excitement. The time has come to take it to a whole new level.

#### Cool edges.

Every detail counts. You didn't get here by cutting corners, so the exterior mirrors painted in a Titanium colour are just the start. Because every time you choose to try something new, the journey gets better and better.

#### Going full circle.

The FR-Line's new Dynamic 17'' Titanium alloy wheels are primed and ready to go. Want strength, performance and style to match? This is your dynamic choice. It's not just driving. It's a lifestyle.