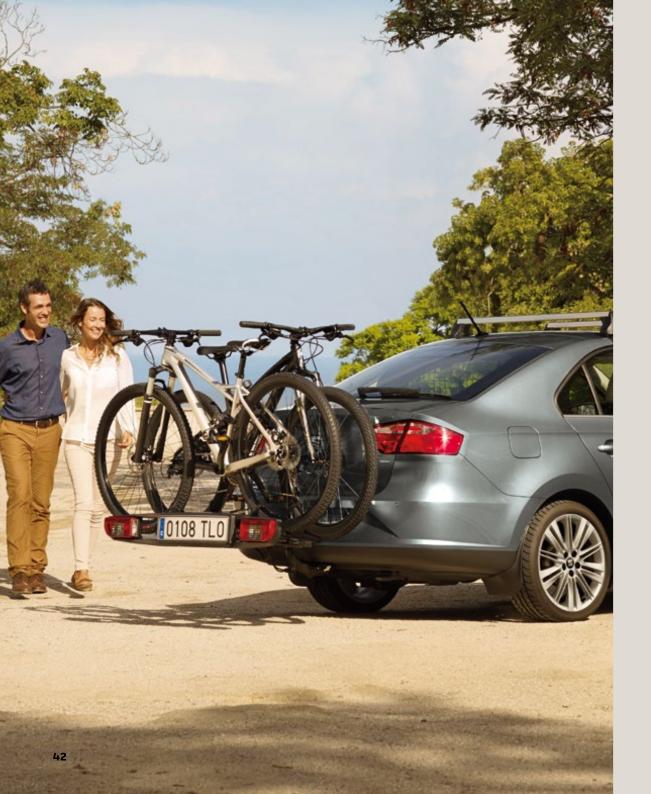

### Transport.

If you need to take more with you, there's a wide range of complementary transport solutions to get you there. From cycling and surfing, to skiing and camping, if you enjoy spending time doing it, then your SEAT Toledo can make it easier.

#### Tow bar bicycle rack.

Love cycling? The foldable Tow Bar Bicycle Rack is an essential addition. Attaching via a neat 13 pin connector to the rear of your SEAT Toledo, it can carry 2 bikes with ease. All you have to do is find the perfect countryside.