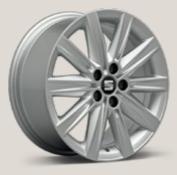

### Wheels.

Dynamic 21/2 📧

Dynamic 21/3 Titanium

Reference R Style St Xcellence XE FR-Line FR Standard Optional

17"