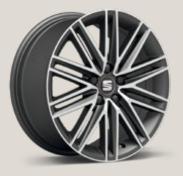

### Wheels.

### 15"

Urban 21/1 🛛

Enjoy 21/1 🔳

16"

Design 21/4 🛛

Design 21/5 🛙

**16**"

Design 21/3 Machined 📧

Dynamic 21/2 📧

Dynamic 21/3 Titanium

Reference R Style St Xcellence XE FR-Line FR Standard Optional

17"