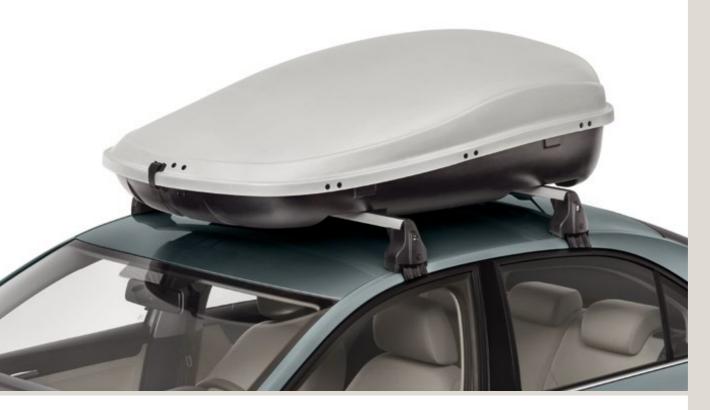

### Transport.

If you need to take more with you, there's a wide range of complementary transport solutions to get you there. From cycling and surfing, to skiing and camping, if you enjoy spending time doing it, then your SEAT Toledo can make it easier.

#### Roof box.

Get box clever. Carrying almost anything you'll need, the doubleplastic walls are durable, protecting your stuff in harsh weather conditions, and the aerodynamic shape improves handling. Easy to attach and use and use together with roof bars, it's ready for any adventure.