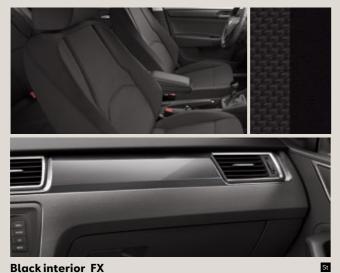

## **Upholsteries.**

**Black interior FX** 

**Black interior FX** 

Beige interior FZ+PBI

Black interior + Alcantara® seat AL + PLC

Xcellence black interior + Alcantara® seat AL

FR-Line 66 + WFR / WFT

Reference R Style St Xcellence XE FR-Line FR Standard Optional