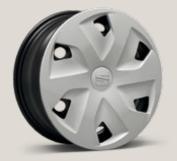

### Wheels.

### 15"

Urban 21/1 🛛

Enjoy 21/1 🔳

16"

Design 21/4 🛛

Design 21/5 🛙

**16**"

Design 21/3 Machined 📧