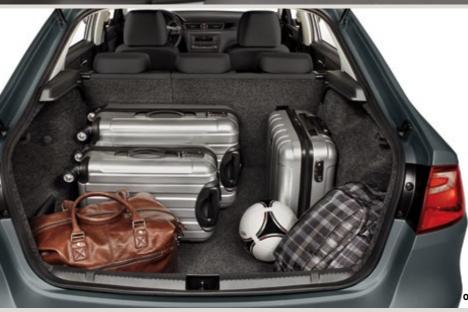

#### 04 Take it with you.

With 550l of boot space, you can take whatever you need, wherever you go. No need to worry about leaving it behind.