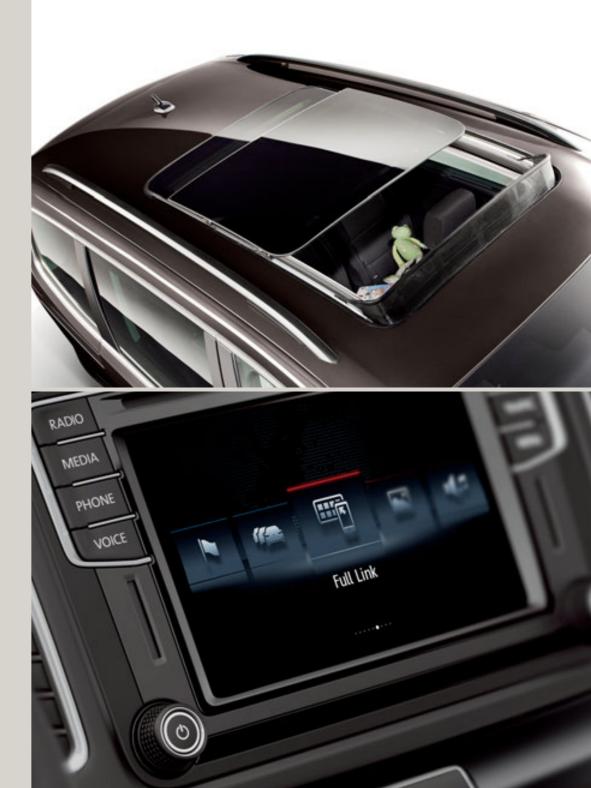

### Smartphone? Smarter car.

Social media. Entertainment. Maps. The world is in your pocket. And with Full Link technology, your SEAT Alhambra gets seamlessly connected too. Featuring MirrorLink™, Apple CarPlay™ and Android Auto™, your 6.3" colour touchscreen lets you control your world. Smart just got simpler.

#### Sky's the limit.

The panoramic sunroof brings the outside inside, at the push of a button. Warm summer days in the countryside, here we come.

#### The closest bonds.

Full Link. It's your way of always staying in touch. Connect any compatible smartphone, and bring its functionality to your SEAT Alhambra.