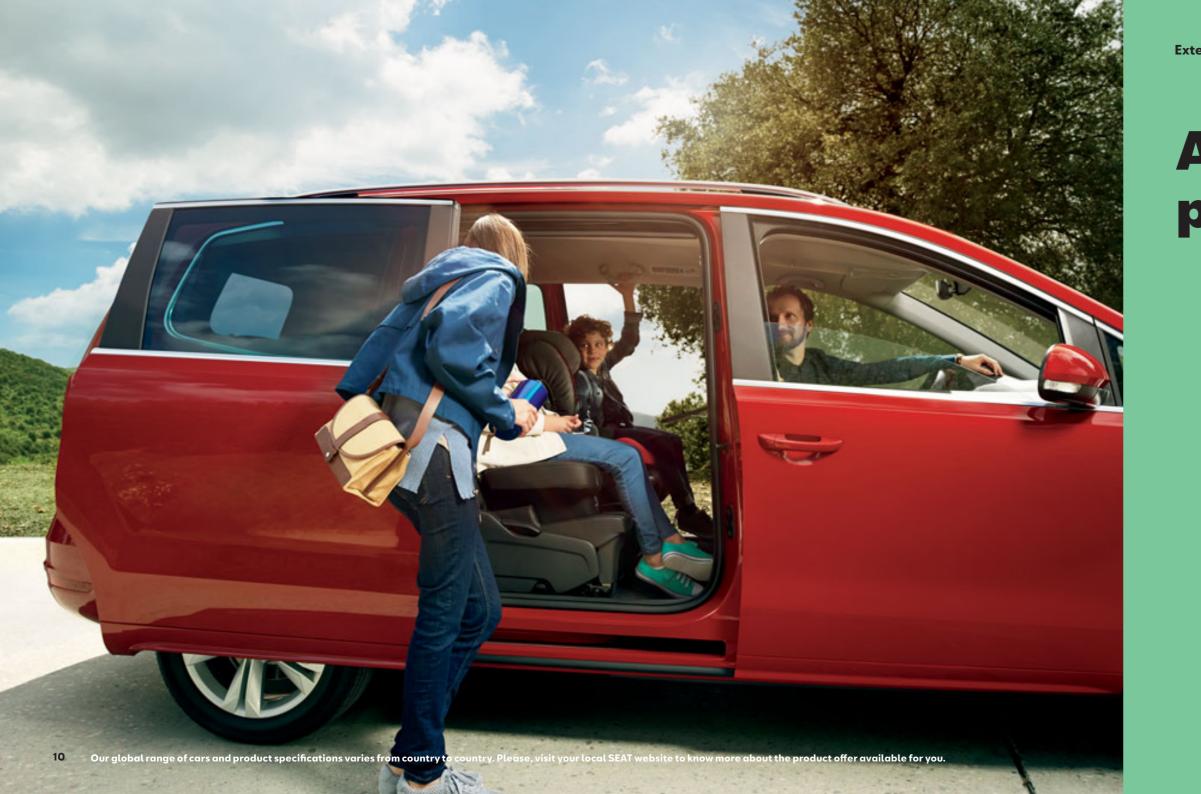

# A world of possibility.

When you have the details right, anything's possible. The SEAT Alhambra brings them all together, with smart and sophisticated features like chrome fittings, a bold front grille in glossy black finish and 18" Alloy Wheels. Because it's your world. You decide how to get the most out of it.

### Room to grow? You've got it.

Every family's different. There's no one size fits all. Except when you've got 2,430 litres of room on the inside, with a spacious boot for everyone's stuff. And 32 ways of configuring the seats give you all the flexibility you need, for whatever life throws at you.