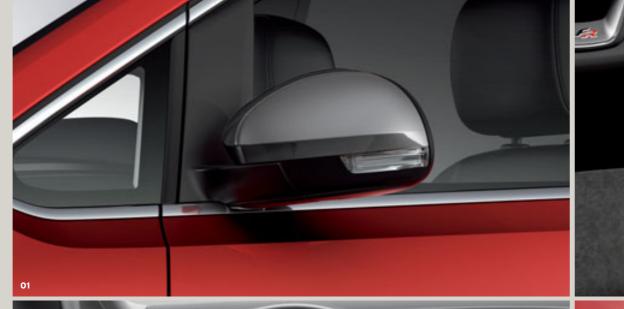

#### 01 Private space.

With the Atom Grey exterior mirrors, you'll see them outside. But your dark-tinted windows stop them seeing inside.