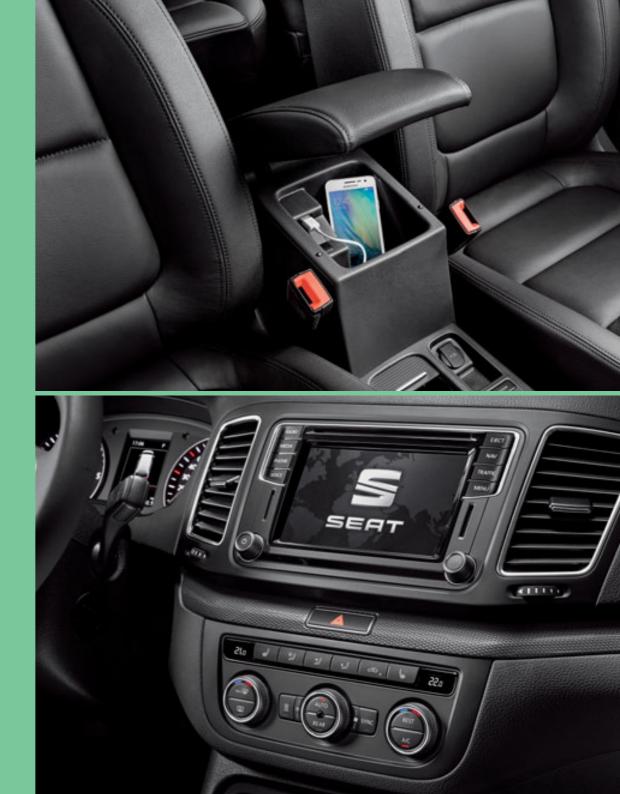

### Smartphone? Smarter car.

Social media. Entertainment. Maps. The world is in your pocket. And with Full Link technology, your SEAT Alhambra gets seamlessly connected too. Featuring MirrorLink™, Apple CarPlay™ and Android Auto™, your 6.3" colour touchscreen lets you control your world. Smart just got simpler.

#### 06 Working as one.

y y a.

SEAT

Combine communication, navigation and entertainment, the Navi System brings it all together, effortlessly.

#### 02 Find your way.

Never be lost again with the Navi The LED interior lighting system System, which keeps you in the ensures you always have the know with full connectivity and correct amount of illumination map updates. for any situation.