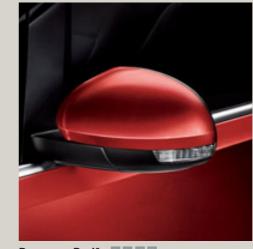

#### Exterior

- Dark-tinted windows Akira 18" Atom Grey Alloy Wheels (over 16")
- Foldable exterior mirrors with parking position
- Exterior mirror in Atom Grey Side stickers
- Windscreen wiper intermittent control with rain sensor
- Fog lights with cornering function
- Halogen twin headlights
- LED tail lights
- FR-Line badge on front grille & rear