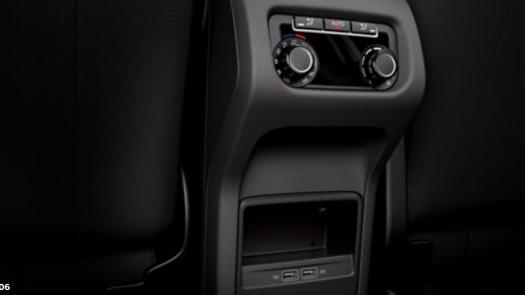

#### 04 Tailored temperature.

3-zone Climatronic control, adaptable to the first and second row of seats, so everyone can have things just right.