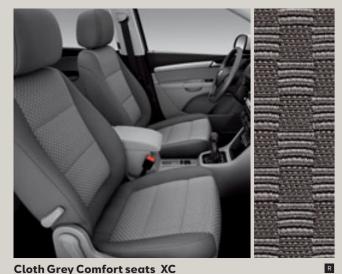

### Upholsteries.

Cloth Grey Comfort seats XC

Cloth Dark Grey and Grey Comfort seats XC

St Cloth Grey Mikelly EF

Cloth Beige Comfort seats XU

Cloth Black and Grey Comfort seats DM

St XE Leather Black and Cognac Sport seats XY + WL1