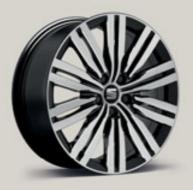

it easy.







## Whatever you need. It's up to you.

Maximum pleasure, minimum effort. The Reference Trim in the SEAT Alhambra has got all the essentials for every journey. And with top safety features like Front Assist, Lane Assist and the seat belt reminder for 5 seats as standard, you can move forward with peace of mind.



#### The entertainer.

The Navi System has everything you need for the road. Media. Music. Maps. Whose playlist is going on this time?

#### Life in the smart lane.

On the motorway, keeping your foot down can require extra concentration. Thanks to the Cruise Control System, those days are gone.

### Wheels.

### 16"



Urban 🛛

Design 48/1 🛛 🖻 🖻

### 17"



Dynamic 48/2 🗵



Dynamic 48/3 Glossy Black 🖻 📧

17"



Dynamic 48/1 R St



Dynamic 48/1 Atom Grey 🔤







Performance 🗵

**18**"



Akira St XE



Akira Atom Grey 🔳



### Colours.



Pure White<sup>1</sup> R St XE FR



White Silver<sup>2</sup> R St XE FR



Indium Grey<sup>2</sup> R St XE FR



Deep Black<sup>2</sup> R St XE FR





Moonstone Silver<sup>2</sup> R St XE FR



Urano Grey<sup>1</sup> R St XE FR



Atlantic Blue<sup>2</sup> R St XE FR



Reflex Silver<sup>2</sup> R St XE FR



Romance Red<sup>2</sup> R St XE FR



Reference R Style St Xcellence XE FR-Line FR Standard

Optional

<sup>1</sup>Soft colour. <sup>2</sup> Metallic colour.

### Upholsteries.



Cloth Grey Comfort seats XC



Cloth Dark Grey and Grey Comfort seats XC



St Cloth Grey Mikelly EF



Cloth Beige Comfort seats XU

Cloth Black and Grey Comfort seats DM

St XE Leather Black and Cognac Sport seats XY + WL1