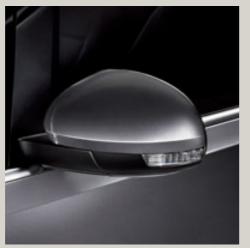

#### Chrome exterior mirror covers.

A splash of chrome on your exterior mirrors adds an extra dimension of luxury. Timeless design that you'll enjoy again and again. You'll see them, and they'll be looking.