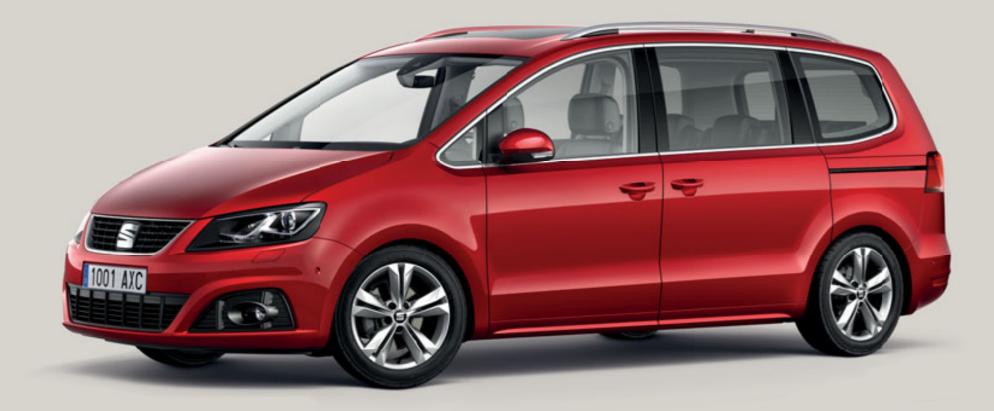

# A world of possibility.

When you have the details right, anything's possible. The SEAT Alhambra brings them all together, with smart and sophisticated features like chrome fittings, a bold front grille in glossy black finish and 18" Alloy Wheels. Because it's your world. You decide how to get the most out of it.

### The time's come to set the rules.

1001 AXC

It's all about the choices you make. The SEAT Alhambra makes sure you've got everything you need, for whatever you choose. Whether it's a performance boost, added convenience, or just some extra style and comfort, you've got what it takes. All you need to do is take it.