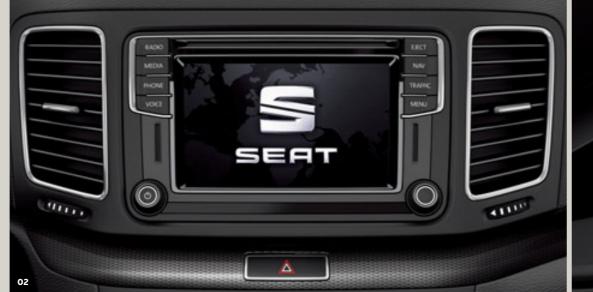

### Smartphone? Smarter car.

Social media. Entertainment. Maps. The world is in your pocket. And with Full Link technology, your SEAT Alhambra gets seamlessly connected too. Featuring MirrorLink™, Apple CarPlay™ and Android Auto™, your 6.3" colour touchscreen lets you control your world. Smart just got simpler.

#### 06 Working as one.

y y a.

SEAT

Combine communication, navigation and entertainment, the Navi System brings it all together, effortlessly.

#### The entertainer.

The Navi System has everything you need for the road. Media. Music. Maps. Whose playlist is going on this time?