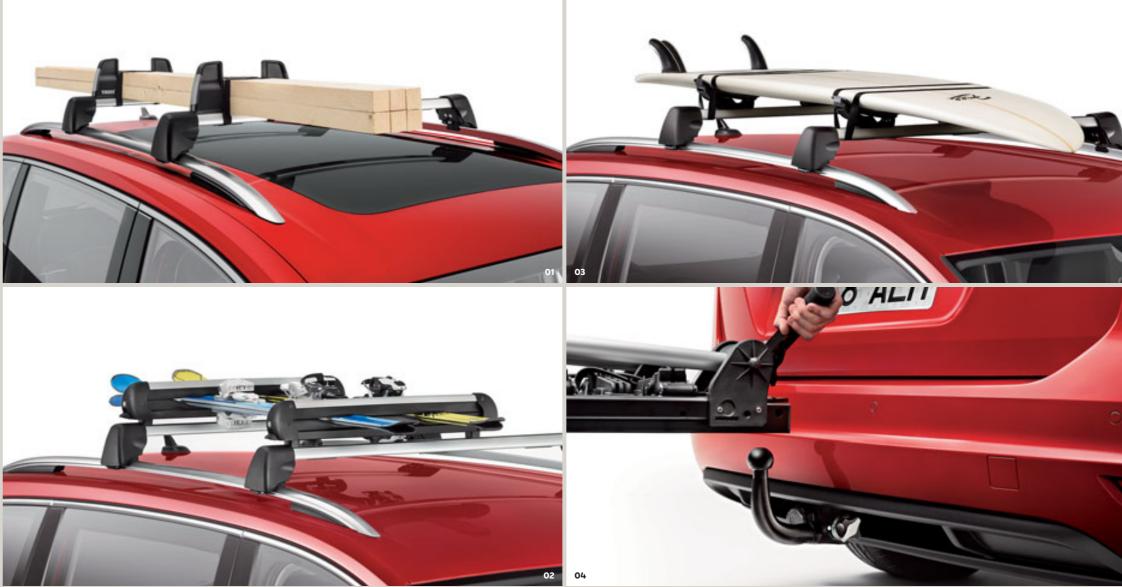

#### 01 Load stop rack.

One day you might need one thing. The next day, another. The load stop rack doesn't mind. You decide, and it's good to go.

#### 02 Ski rack.

Straightforward skiing. The sturdy aluminium ski rack complete with anti-theft system is easy to mount and use.

#### 03 Surfrack.

Used with the roof bars and storing up to 2 surfboards, the surf rack's ultra-adaptable supports keep it easy to use.

#### 04 Tow bar.

If you have a trailer, the tow bar makes fitting and removing it simple and safe. Your capacity just got a boost.