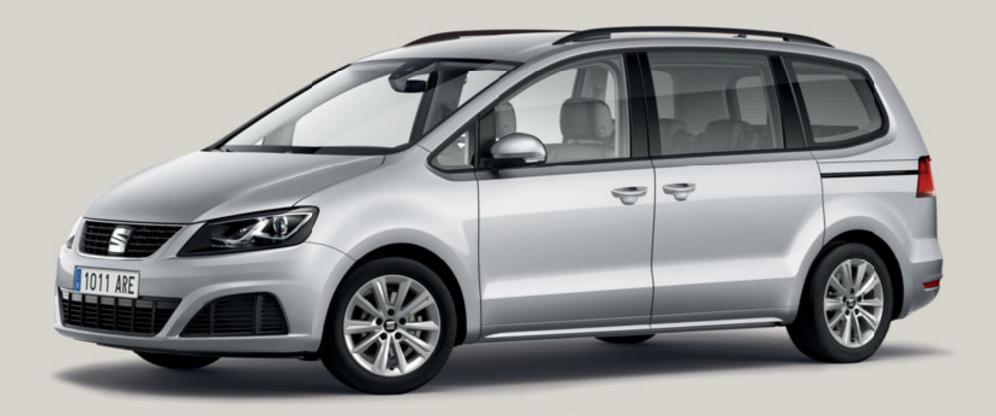

# Your Alhambra.

# The memories start here.

Whatever the size, every family needs backup. Safety, comfort and technology, with zero compromises. The little things that make a big difference. Because these aren't just roads, they're memories. The SEAT Alhambra. Get ready to turn journeys into stories.

# A world of possibility.

When you have the details right, anything's possible. The SEAT Alhambra brings them all together, with smart and sophisticated features like chrome fittings, a bold front grille in glossy black finish and 18" Alloy Wheels. Because it's your world. You decide how to get the most out of it.