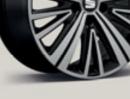

### Wheels.

### 17"

Dynamic 48/2 🗵

Dynamic 48/3 Glossy Black 🖻 📧

17"

Dynamic 48/1 R St

Dynamic 48/1 Atom Grey 🔤

Performance 🗵

**18**"

Akira St XE

Akira Atom Grey 🔳