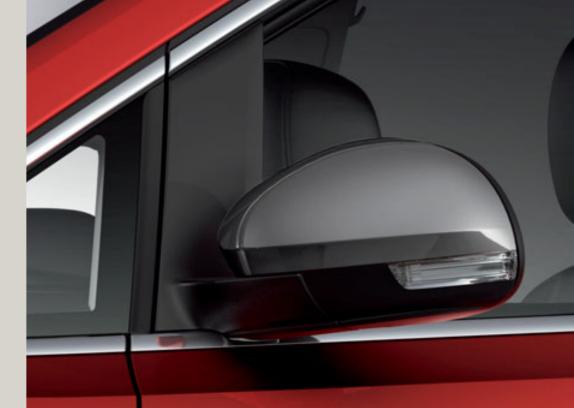

#### Exterior

- Wheel bolts with anti-theft protection (unlockable)
- Design 16" 48/1 Alloy Wheels
- Foldable exterior mirrors with parking position
- Body-coloured exterior mirrors with integrated LED indicators
- Windscreen wiper intermittent control with rain sensor
- Fog lights with cornering function
- Halogen twin headlights
- LED tail lights
- Separate daytime running light with automatic headlight control and Coming Home feature