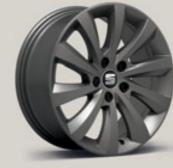

### Wheels.

### 17"

Dynamic 48/2 🗵

Dynamic 48/3 Glossy Black 🖻 📧

17"

Dynamic 48/1 R St

Dynamic 48/1 Atom Grey 🔤

Performance 🗵

**18**"