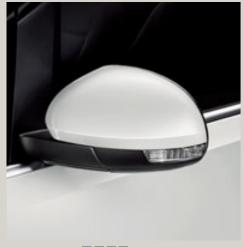

#### Chrome exterior mirror covers.

A splash of chrome on your exterior mirrors adds an extra dimension of luxury. Timeless design that you'll enjoy again and again. You'll see them, and they'll be looking.