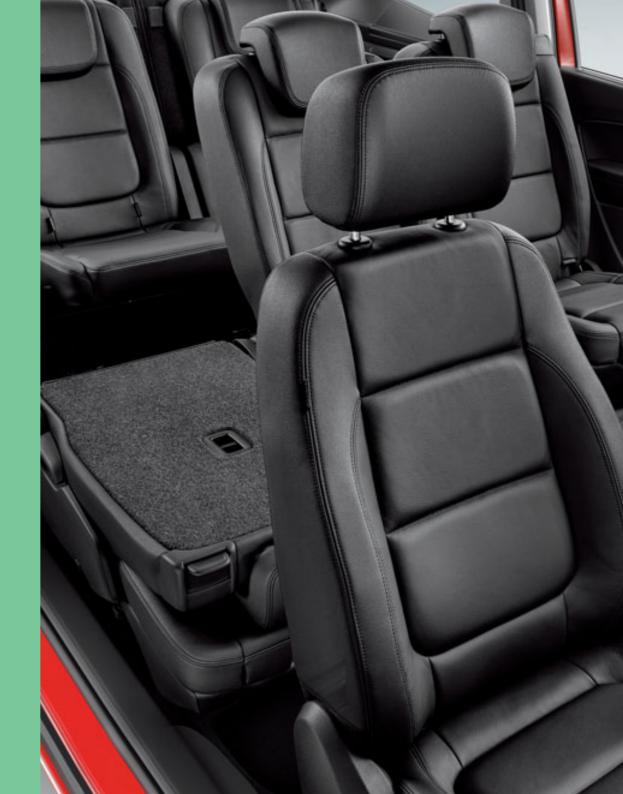

### Room to grow? You've got it.

Every family's different. There's no one size fits all. Except when you've got 2,430 litres of room on the inside, with a spacious boot for everyone's stuff. And 32 ways of configuring the seats give you all the flexibility you need, for whatever life throws at you.