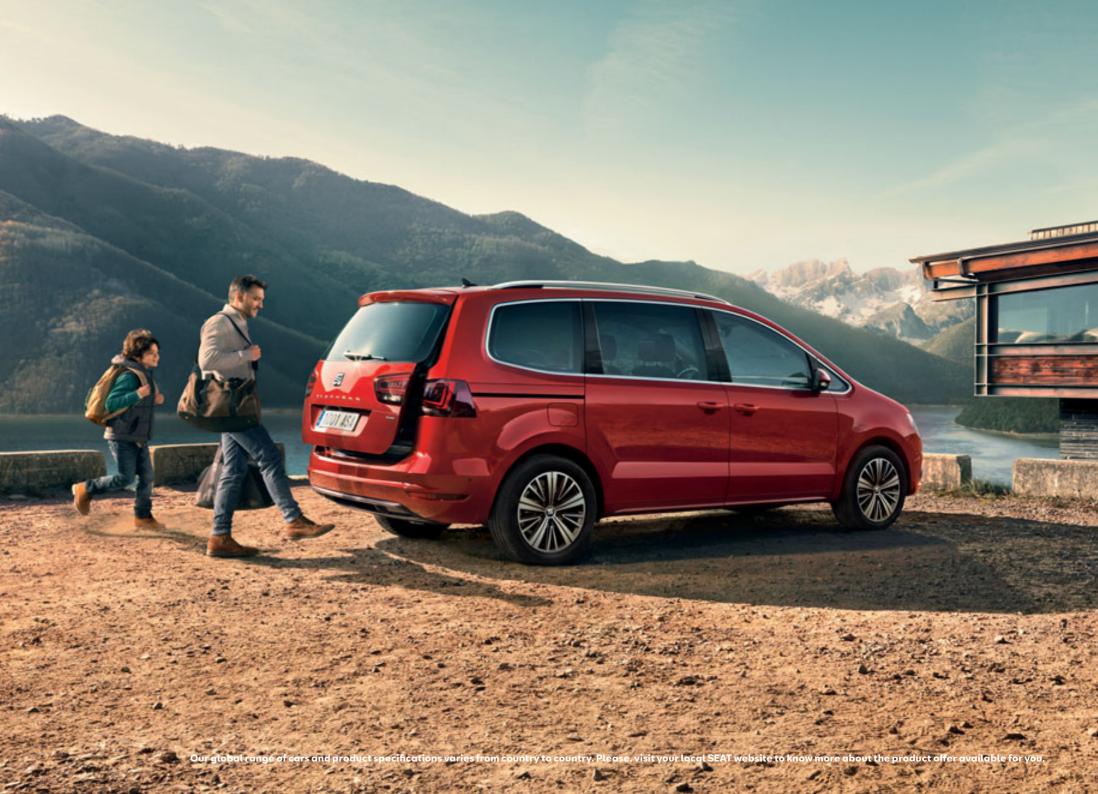

# Your Alhambra.

# The memories start here.

Whatever the size, every family needs backup. Safety, comfort and technology, with zero compromises. The little things that make a big difference. Because these aren't just roads, they're memories. The SEAT Alhambra. Get ready to turn journeys into stories.

# A world of possibility.

When you have the details right, anything's possible. The SEAT Alhambra brings them all together, with smart and sophisticated features like chrome fittings, a bold front grille in glossy black finish and 18" Alloy Wheels. Because it's your world. You decide how to get the most out of it.

### Room to grow? You've got it.

Every family's different. There's no one size fits all. Except when you've got 2,430 litres of room on the inside, with a spacious boot for everyone's stuff. And 32 ways of configuring the seats give you all the flexibility you need, for whatever life throws at you.