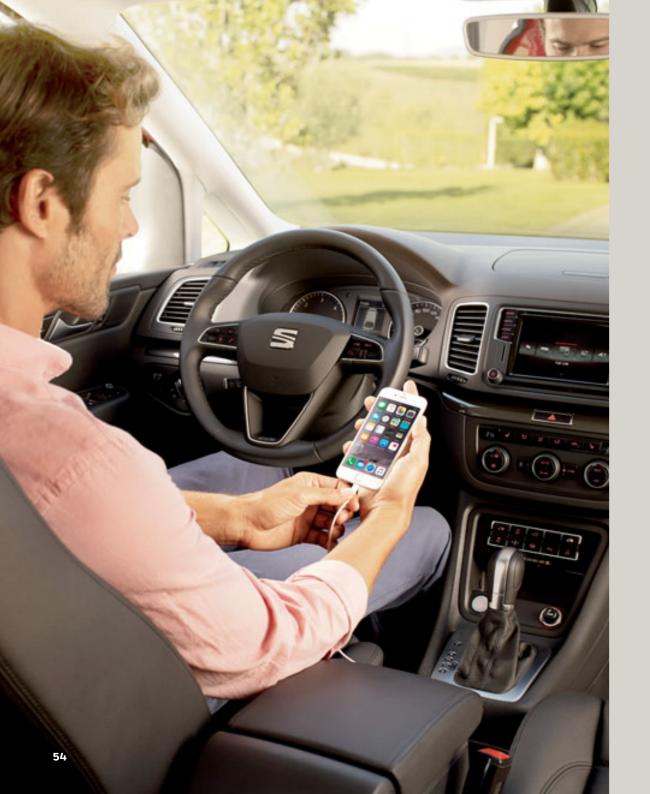

### Smartphone? Smarter car.

Social media. Entertainment. Maps. The world is in your pocket. And with Full Link technology, your SEAT Alhambra gets seamlessly connected too. Featuring MirrorLink™, Apple CarPlay™ and Android Auto™, your 6.3" colour touchscreen lets you control your world. Smart just got simpler.

#### The closest bonds.

Full Link. It's your way of always staying in touch. Connect any compatible smartphone, and bring its functionality to your SEAT Alhambra.