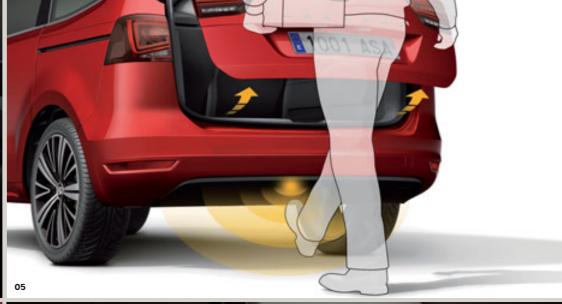

#### 05 Fancy footwork.

A wave of your foot is all it takes to open the boot. If you're carrying the family's gear, easy access is just a swipe away.