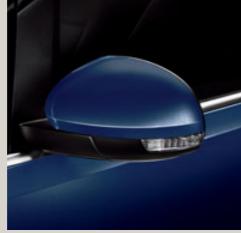

### Colours.

Pure White<sup>1</sup> R St XE FR

White Silver<sup>2</sup> R St XE FR

Indium Grey<sup>2</sup> R St XE FR

Deep Black<sup>2</sup> R St XE FR

Moonstone Silver<sup>2</sup> R St XE FR

Urano Grey<sup>1</sup> R St XE FR

Atlantic Blue<sup>2</sup> R St XE FR

Reflex Silver<sup>2</sup> R St XE FR

Romance Red<sup>2</sup> R St XE FR

Reference R Style St Xcellence XE FR-Line FR Standard

Optional

<sup>1</sup>Soft colour. <sup>2</sup> Metallic colour.