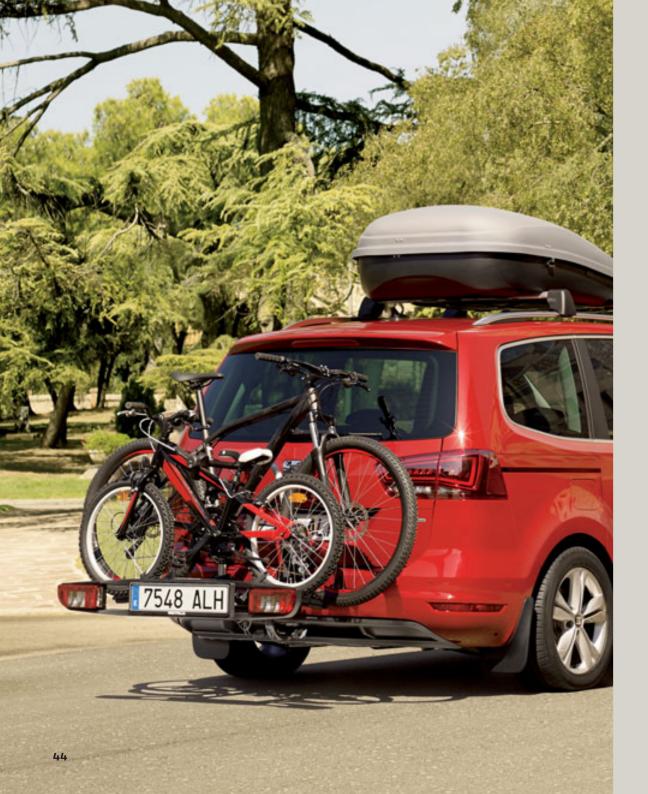

### Transport.

Need some help with the heavy lifting? Families come with a lot of stuff, so this range of tailormade accessories makes it easy to take it with you. Whether it's a road trip or the latest hobby, there's a solution to get you there.

#### Hatchback bike rack.

If you love cycling, the hatchback bike rack is a must. Able to safely transport up to 3 bikes, it comes pre-assembled for easy installation. Carrying up to 60kg, with an integrated anti-theft system, all you need to do now is hit the trails.