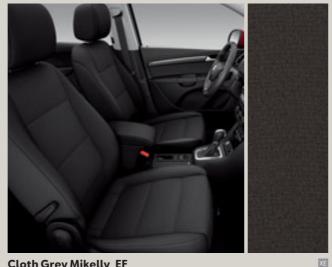

### Upholsteries.

Cloth Grey Comfort seats XC

Cloth Dark Grey and Grey Comfort seats XC

St Cloth Grey Mikelly EF

Cloth Beige Comfort seats XU

Cloth Black and Grey Comfort seats DM

St XE Leather Black and Cognac Sport seats XY + WL1