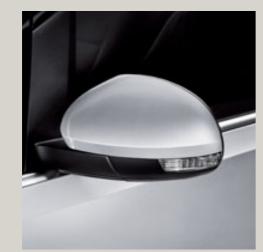

#### Chrome exterior mirror covers.

A splash of chrome on your exterior mirrors adds an extra dimension of luxury. Timeless design that you'll enjoy again and again. You'll see them, and they'll be looking.