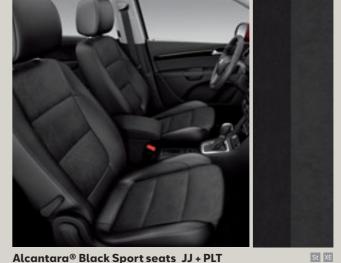

### Upholsteries.

Cloth Grey Comfort seats XC

Cloth Dark Grey and Grey Comfort seats XC

St Cloth Grey Mikelly EF

Cloth Beige Comfort seats XU

Cloth Black and Grey Comfort seats DM

St XE Leather Black and Cognac Sport seats XY + WL1

Leather Black Sport seats JJ + WL1

St XE

Alcantara® Black Sport seats JJ + PLT

Alcantara® Black sport seats FR-Line FL + PFR

- Standard
- Optional