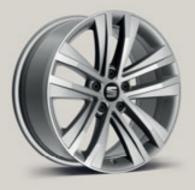

### Wheels.

### 17"

Dynamic 48/2 🗵

Dynamic 48/3 Glossy Black 🖻 📧

17"

Dynamic 48/1 R St

Dynamic 48/1 Atom Grey 🔤

Performance 🗵

**18**"