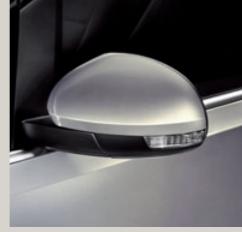

#### 01 Private space.

With the Atom Grey exterior mirrors, you'll see them outside. But your dark-tinted windows stop them seeing inside.