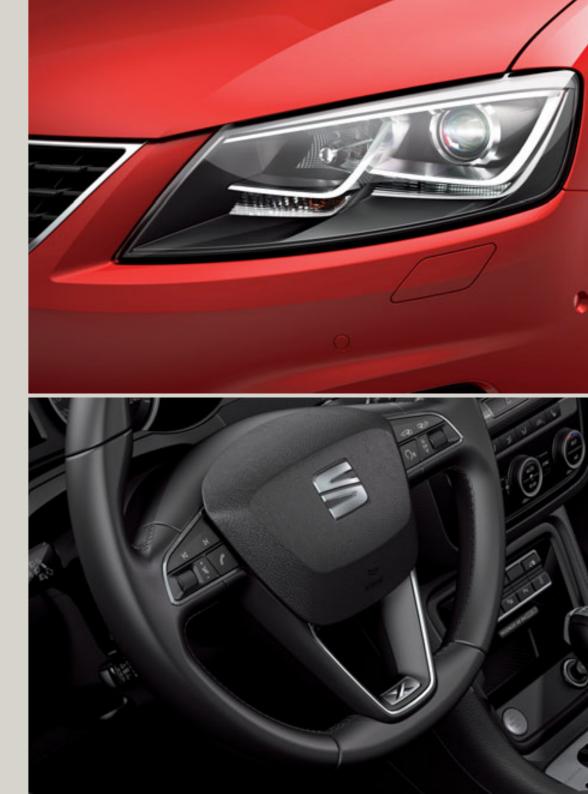

### They call it magic. You call it easy.

When technology just works, it really is a kind of magic. From the Bi-Xenon headlights that make driving at night more like day, to the Virtual Pedal so you can open your boot completely hands-free, the SEAT Alhambra has more ways to make life magically easy.

#### 02 Choose to cruise.

The multifunctional steering wheel with in-built Cruise Control keeps everything you need, right where you need it.

VOLT

The front grille in glossy black finish is just another way you'll stand proud. Complete with FR logo, you're the boss.