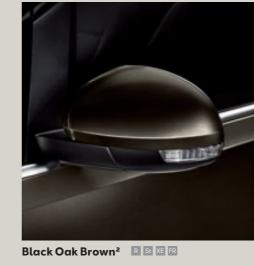

### Colours.

Pure White<sup>1</sup> R St XE FR

White Silver<sup>2</sup> R St XE FR

Indium Grey<sup>2</sup> R St XE FR

Deep Black<sup>2</sup> R St XE FR

Moonstone Silver<sup>2</sup> R St XE FR

Urano Grey<sup>1</sup> R St XE FR

Atlantic Blue<sup>2</sup> R St XE FR

Reflex Silver<sup>2</sup> R St XE FR

Romance Red<sup>2</sup> R St XE FR

Reference R Style St Xcellence XE FR-Line FR Standard

Optional

<sup>1</sup>Soft colour. <sup>2</sup> Metallic colour.