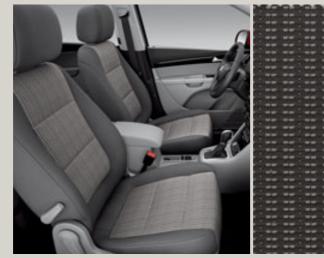

### Upholsteries.

Cloth Grey Comfort seats XC

Cloth Dark Grey and Grey Comfort seats XC

St Cloth Grey Mikelly EF

Cloth Beige Comfort seats XU

Cloth Black and Grey Comfort seats DM

St XE Leather Black and Cognac Sport seats XY + WL1