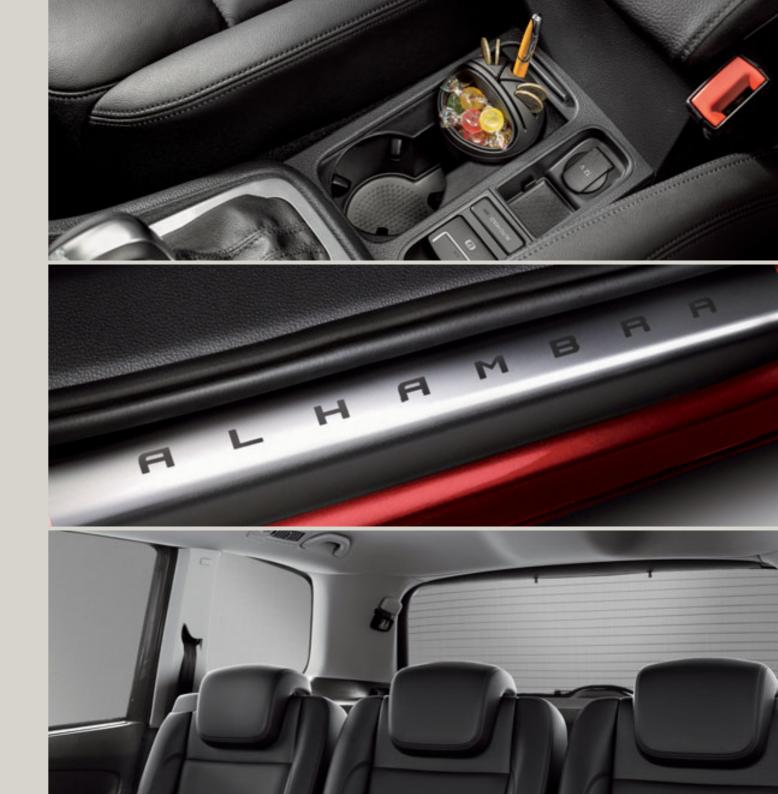

### Interior.

Make each ride more comfortable with a range of clever upgrades to the interior of your SEAT Alhambra. For those long journeys, or just a quick trip to the shops, they're the practical details that you'll find indispensable.

#### Cup holder.

This multifunctional storage device is innovatively shaped to fit a lot into a small space. From keys and stationery, to all of life's necessities, clear up the clutter and have everything to hand.

#### Inox side sills.

Easy to set in place, the custom, laser-etched Inox side sills carry your Alhambra's name. Stylish and protective, they also make getting in and out of the front seats more practical.

#### Sun shades.

Whether it's a sunny day, or you're driving at night, these shades help you to maintain visibility on the road, and regulate the temperature inside the car. When it comes to staying safe and cool, it's one of the simplest things you can do to your SEAT Alhambra.