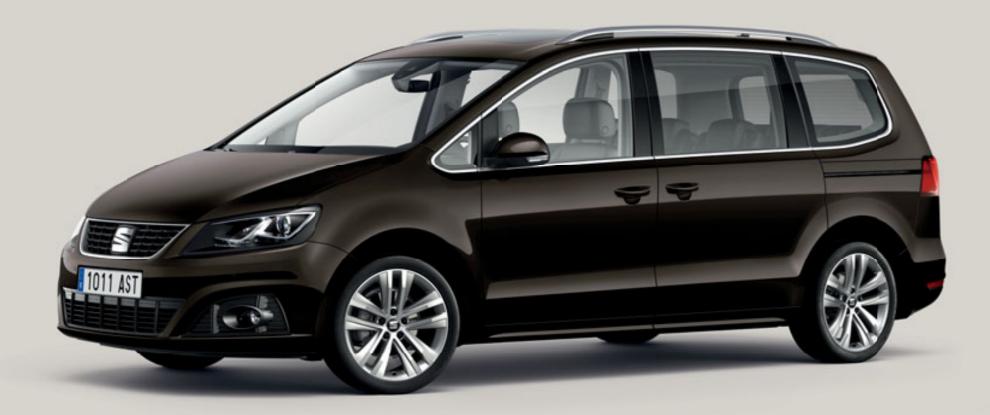

7" Alloy Wheels. Just four more reasons you'll stand apart.

#### 02 Find your way.

Never be lost again with the Navi The LED interior lighting system System, which keeps you in the ensures you always have the know with full connectivity and correct amount of illumination map updates. for any situation.









#### 03 The right light.

#### 04 Step up to the plate.

With the Xcellence doorstep, every time you get inside and every time you leave, you'll be reminded that you chose the best.

#### 05 Fancy footwork.

A wave of your foot is all it takes to open the boot. If you're carrying the family's gear, easy access is just a swipe away.

#### 06 Power to the people.

Everyone has at least one device. With dual-USB ports built in. the whole family can power up on the go.

### Style.





### **Every moment** is special.

The perfect blend of form and function, the Style trim in the SEAT Alhambra is tailored to family life. Whatever the situation, whenever the mood strikes, you've got the style and security to get you there.



#### Sky's the limit.

The panoramic sunroof brings the outside inside, at the push of a button. Warm summer days in the countryside, here we come.

#### The closest bonds.

Full Link. It's your way of always staying in touch. Connect any compatible smartphone, and bring its functionality to your SEAT Alhambra.

#### **Standard equipment.**

#### Safety

- Multifunctional Camera including: Blind Spot Detection, Lane Assist and Front Assist
- Seat belt reminder for 5 seats Breakaway rear view mirror
- with auto-dimming
- Driver and front passenger a