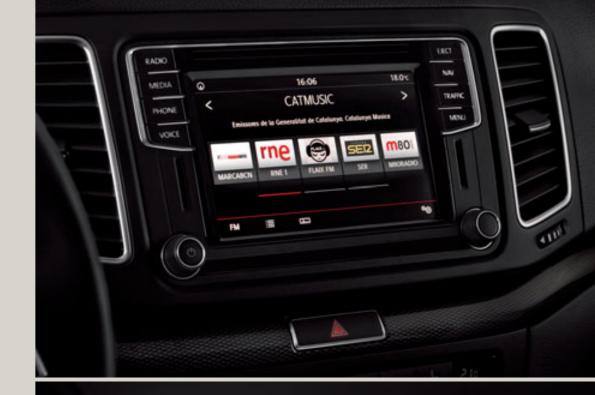

### Smartphone? Smarter car.

Social media. Entertainment. Maps. The world is in your pocket. And with Full Link technology, your SEAT Alhambra gets seamlessly connected too. Featuring MirrorLink™, Apple CarPlay™ and Android Auto™, your 6.3" colour touchscreen lets you control your world. Smart just got simpler.

#### 06 Working as one.

y y a.

SEAT

Combine communication, navigation and entertainment, the Navi System brings it all together, effortlessly.

#### 02 Find your way.

Never be lost again with the Navi The LED interior lighting system System, which keeps you in the ensures you always have the know with full connectivity and correct amount of illumination map updates. for any situation.

#### The entertainer.

The Navi System has everything you need for the road. Media. Music. Maps. Whose playlist is going on this time?