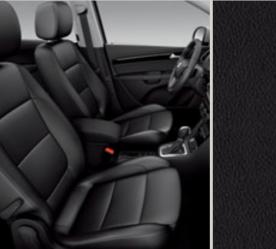

Leather Black Sport seats JJ + WL1

St XE

Alcantara® Black Sport seats JJ + PLT

Alcantara® Black sport seats FR-Line FL + PFR

- Standard
- Optional