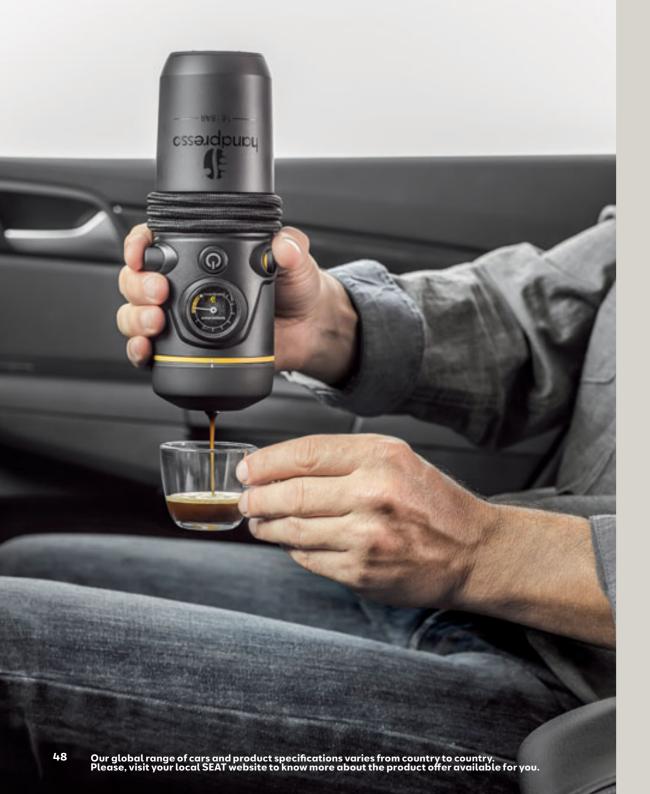

### Interior.

Make each ride more comfortable with a range of clever upgrades to the interior of your SEAT Alhambra. For those long journeys, or just a quick trip to the shops, they're the practical details that you'll find indispensable.

#### Espresso machine.

A better kind of daily grind. When you're on the road, there's nothing quite like a handmade cup of coffee. The auto-set espresso maker, complete with 12V adaptor, ensures you'll always have the perfect cream in any situation.