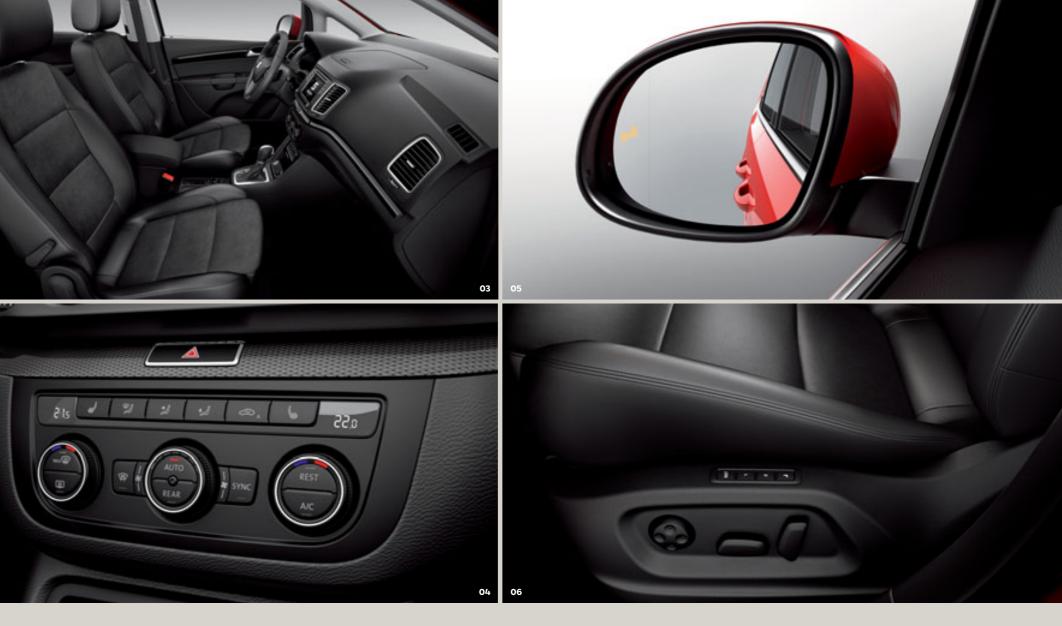

#### 01 Open sesame.

Getting everyone and everything in and out should be easy. The electric sliding doors and tailgate make it that little bit easier.

#### 04 Tailored temperature.

3-zone Climatronic control, adaptable to the first and second row of seats, so everyone can have things just right.

#### 05 See them coming.

The Blind Spot Detection system works using an LED in your rear view mirror, so you're aware of any invisible objects.

#### 06 Time to relax.

At the end of a long day, what better way to unwind than with your own personal massage seat in the front? It's your moment to take it easy.