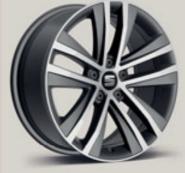

### Wheels.

### 17"

Dynamic 48/2 🗵

Dynamic 48/3 Glossy Black 🖻 📧

17"

Dynamic 48/1 R St

Dynamic 48/1 Atom Grey 🔤

Performance 🗵

**18**"