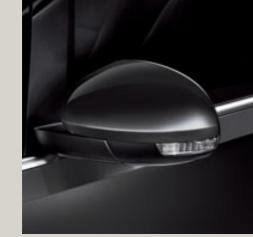

### Colours.

Pure White<sup>1</sup> R St XE FR

White Silver<sup>2</sup> R St XE FR

Indium Grey<sup>2</sup> R St XE FR

Deep Black<sup>2</sup> R St XE FR

Moonstone Silver<sup>2</sup> R St XE FR

Urano Grey<sup>1</sup> R St XE FR

Atlantic Blue<sup>2</sup> R St XE FR

Reflex Silver<sup>2</sup> R St XE FR

Romance Red<sup>2</sup> R St XE FR

Reference R Style St Xcellence XE FR-Line FR Standard

Optional

<sup>1</sup>Soft colour. <sup>2</sup> Metallic colour.