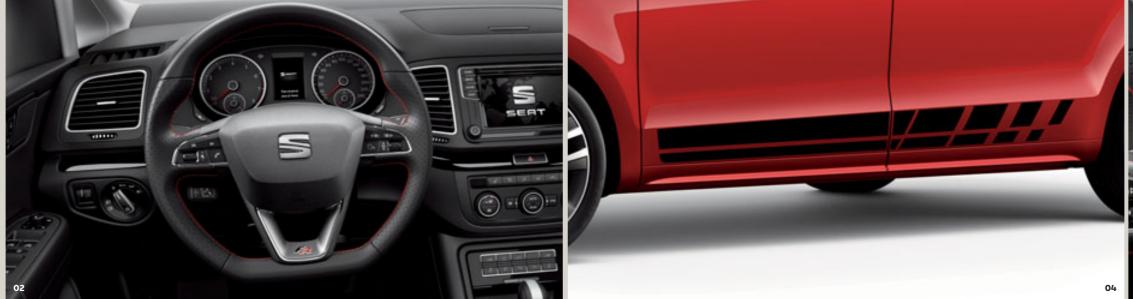

#### 02 Choose to cruise.

The multifunctional steering wheel with in-built Cruise Control keeps everything you need, right where you need it.

VOLT

The front grille in glossy black finish is just another way you'll stand proud. Complete with FR logo, you're the boss.

#### 04 Show your stripes.

You think it's cool. They think it's a race car. These stylish stickers bring a sporty dimension to your doors.