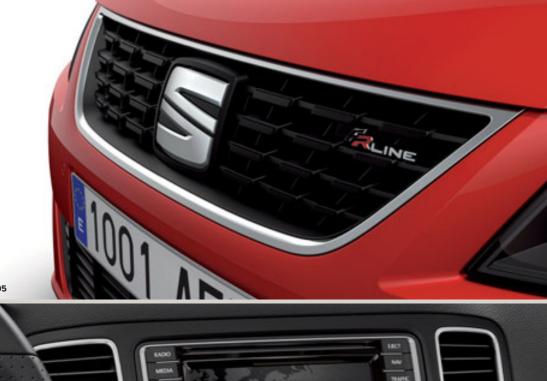

#### 02 Choose to cruise.

The multifunctional steering wheel with in-built Cruise Control keeps everything you need, right where you need it.

VOLT

The front grille in glossy black finish is just another way you'll stand proud. Complete with FR logo, you're the boss.