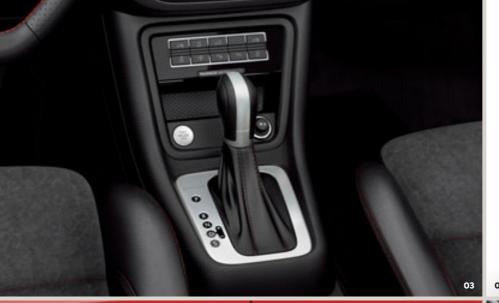

#### 03 Shift smart.

Your leather gear knob with DSG and 7 speeds gives you perfect control of the engine. First, second and you're away.