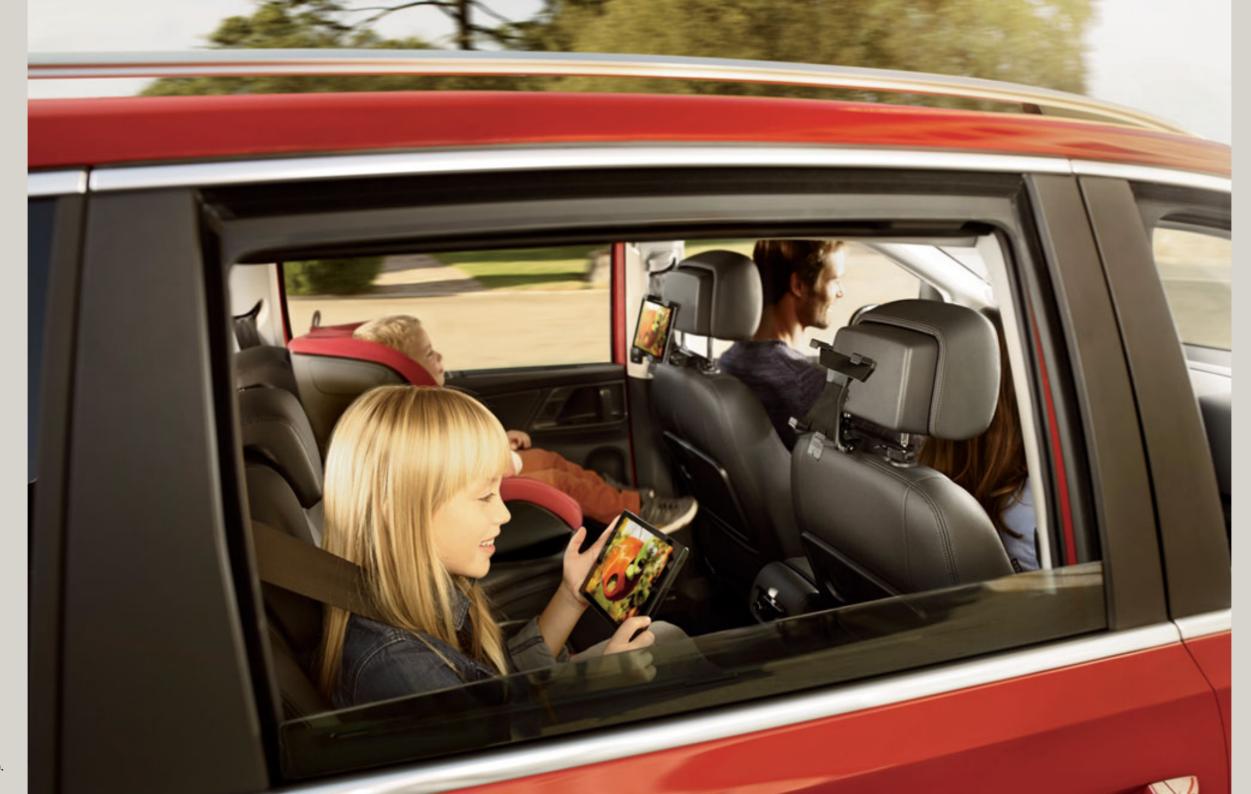

### Infotainment & Safety.

Keeping everyone comfortable and safe is really all there is to it. How you do it is up to you. The SEAT Alhambra comes with a range of options to protect what's important, and make every journey that little bit better. From custom seats to infotainment devices, even the longest journeys will fly by.

#### Full Link.

Full Link technology is your way of bringing the whole world to them. Compatible with almost any model of smartphone, turn your SEAT Alhambra into a state-of-the art information and entertainment system on wheels. If you're looking for a way to make the journey more interactive, this is the new standard.