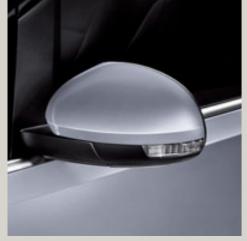

### Colours.

Pure White<sup>1</sup> R St XE FR

White Silver<sup>2</sup> R St XE FR

Indium Grey<sup>2</sup> R St XE FR

Deep Black<sup>2</sup> R St XE FR

Moonstone Silver<sup>2</sup> R St XE FR

Urano Grey<sup>1</sup> R St XE FR

Atlantic Blue<sup>2</sup> R St XE FR

Reflex Silver<sup>2</sup> R St XE FR

Romance Red<sup>2</sup> R St XE FR

Reference R Style St Xcellence XE FR-Line FR Standard

Optional

<sup>1</sup>Soft colour. <sup>2</sup> Metallic colour.