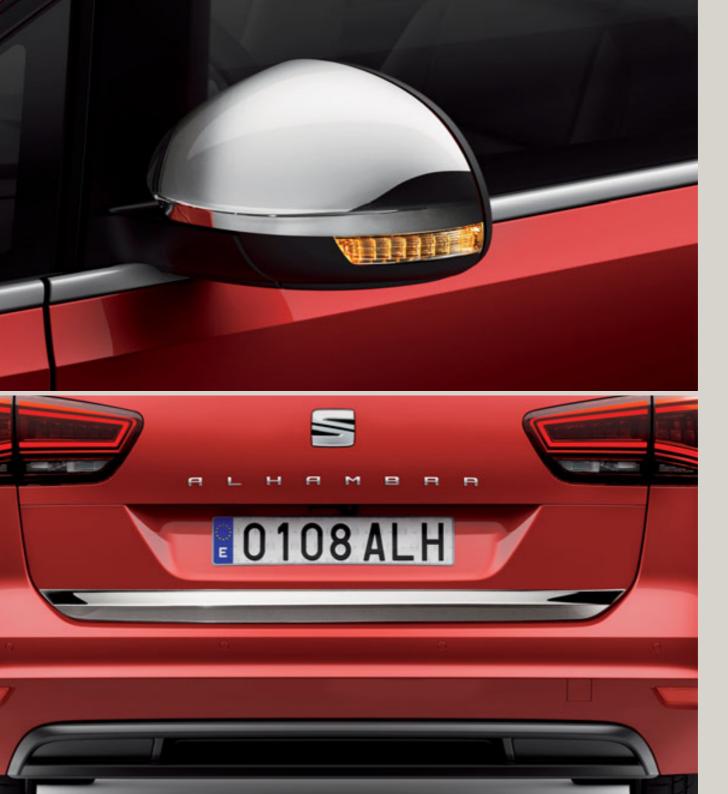

### **Exterior**.

Every detail adds up to something unique. And for something that you use every day, you'll want it to be just right. These decorative elements for your SEAT Alhambra's exterior combine effortless cool with functional design, taking your look to another level.

#### Chrome exterior mirror covers.

A splash of chrome on your exterior mirrors adds an extra dimension of luxury. Timeless design that you'll enjoy again and again. You'll see them, and they'll be looking.

#### Hatch door moulding.

Cool and refined, the hatch door moulding in chrome gives your tailgate a real touch of flair.