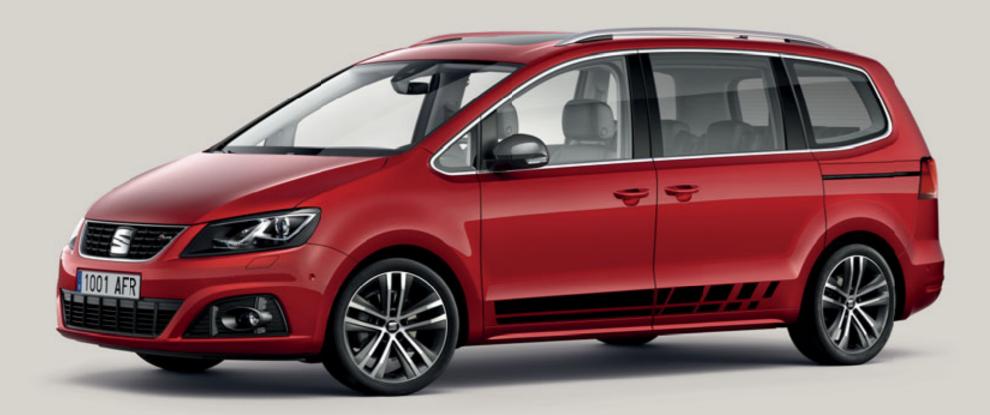

# A world of possibility.

When you have the details right, anything's possible. The SEAT Alhambra brings them all together, with smart and sophisticated features like chrome fittings, a bold front grille in glossy black finish and 18" Alloy Wheels. Because it's your world. You decide how to get the most out of it.

### The time's come to set the rules.

1001 AXC

It's all about the choices you make. The SEAT Alhambra makes sure you've got everything you need, for whatever you choose. Whether it's a performance boost, added convenience, or just some extra style and comfort, you've got what it takes. All you need to do is take it.