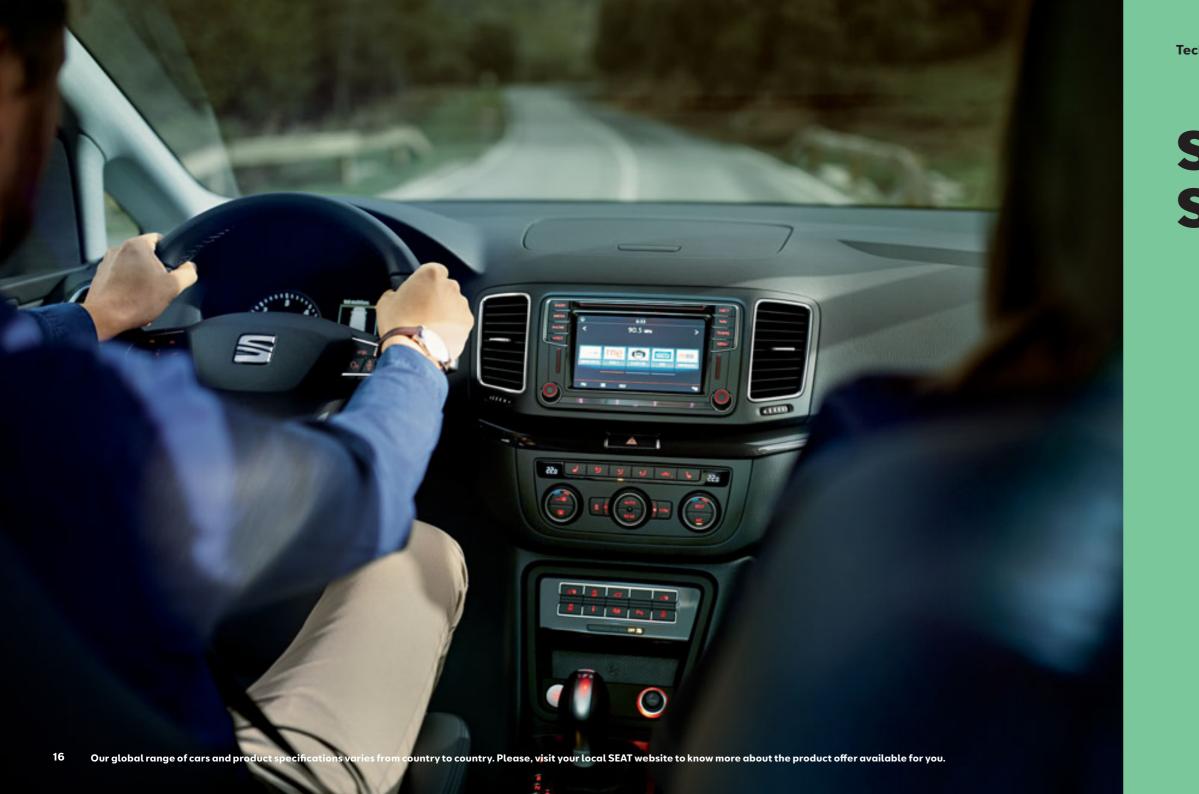

Technology

### They call it magic. You call it easy.

When technology just works, it really is a kind of magic. From the Bi-Xenon headlights that make driving at night more like day, to the Virtual Pedal so you can open your boot completely hands-free, the SEAT Alhambra has more ways to make life magically easy.

### Smartphone? Smarter car.

Social media. Entertainment. Maps. The world is in your pocket. And with Full Link technology, your SEAT Alhambra gets seamlessly connected too. Featuring MirrorLink™, Apple CarPlay™ and Android Auto™, your 6.3" colour touchscreen lets you control your world. Smart just got simpler.