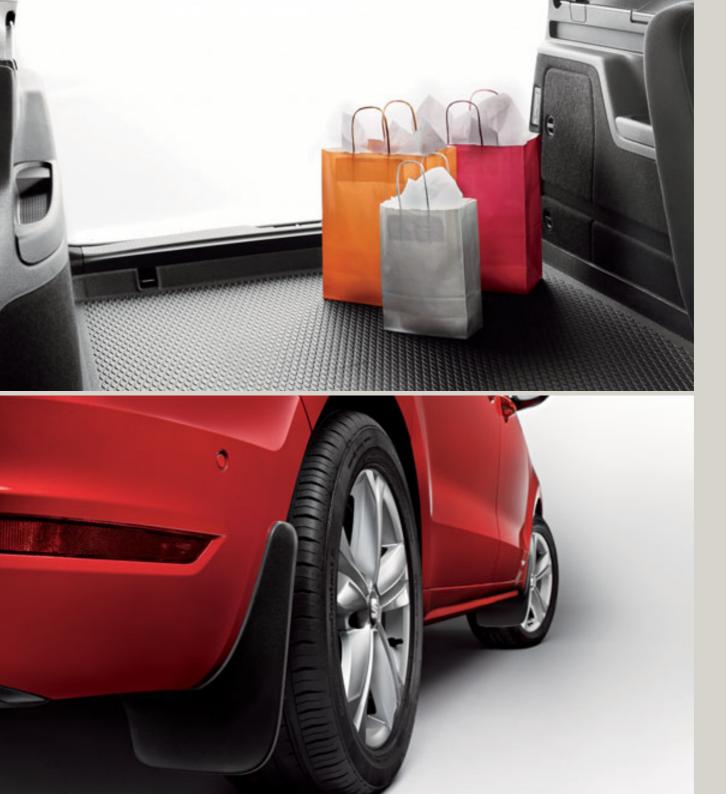

### **Protection.**

Family life can get messy. Keeping your SEAT Alhambra in great condition is the best way to keep enjoying it to the fullest, while maintaining its value. This range of simple solutions are there for when you need some extra protection.

#### Anti-slip boot tray.

Tailormade, the anti-slip boot tray is designed to protect against dampness and dirt, while preventing objects from sliding around in the back. Light, flexible and durable, you can simply roll it up when you're not using it.

#### Front and rear mudflaps.

Prevention is always better than cure. These front and back mudflaps protect the floor, bumper, sides, doors and rear of your SEAT Alhambra. Dirt? No problem. Gravel? Not today. And water getting where it shouldn't? A thing of the past.