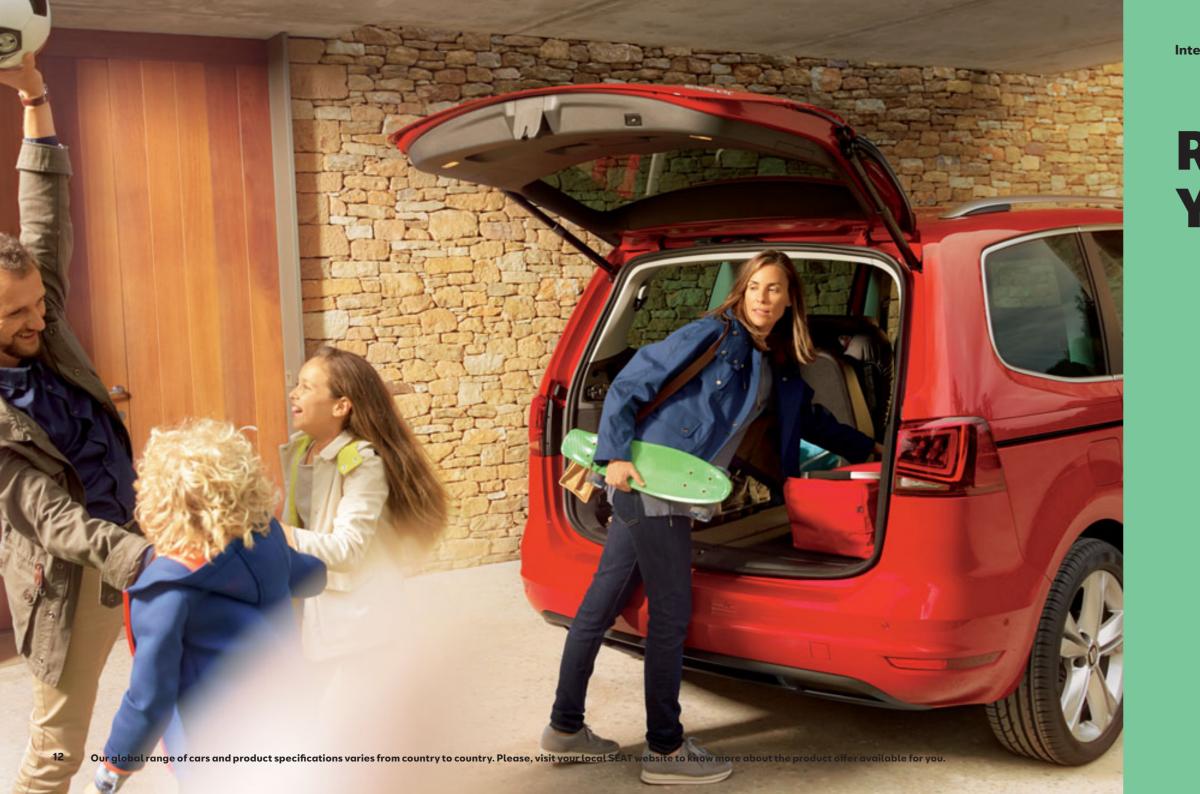

### Room to grow? You've got it.

Every family's different. There's no one size fits all. Except when you've got 2,430 litres of room on the inside, with a spacious boot for everyone's stuff. And 32 ways of configuring the seats give you all the flexibility you need, for whatever life throws at you.