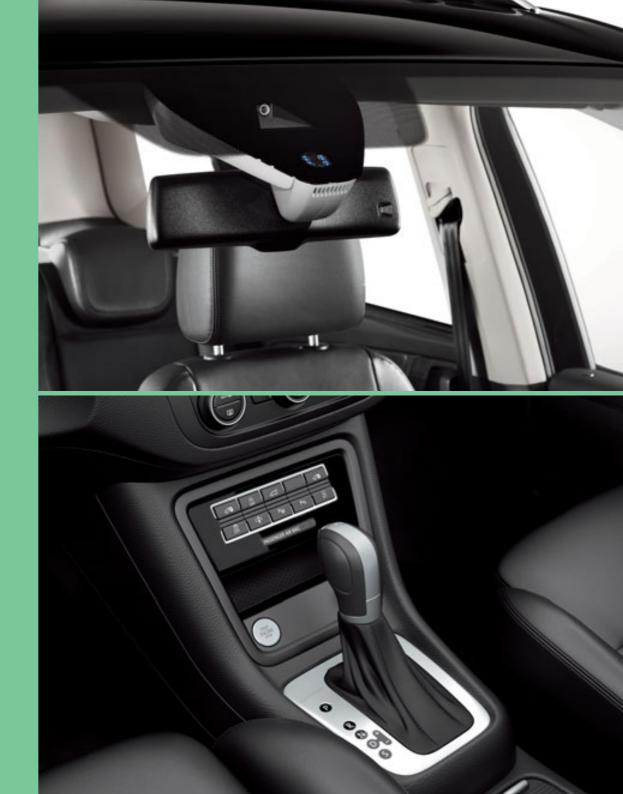

Technology

### They call it magic. You call it easy.

When technology just works, it really is a kind of magic. From the Bi-Xenon headlights that make driving at night more like day, to the Virtual Pedal so you can open your boot completely hands-free, the SEAT Alhambra has more ways to make life magically easy.

### Smartphone? Smarter car.

Social media. Entertainment. Maps. The world is in your pocket. And with Full Link technology, your SEAT Alhambra gets seamlessly connected too. Featuring MirrorLink™, Apple CarPlay™ and Android Auto™, your 6.3" colour touchscreen lets you control your world. Smart just got simpler.

#### 03 Shift smart.

Your leather gear knob with DSG and 7 speeds gives you perfect control of the engine. First, second and you're away.