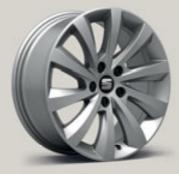

### Wheels.

### 16"

Urban 🛛

Design 48/1 🛛 🖻 🖻

### 17"

Dynamic 48/2 🗵

Dynamic 48/3 Glossy Black 🖻 📧

17"

Dynamic 48/1 R St

Dynamic 48/1 Atom Grey 🔤

Performance 🗵

**18**"