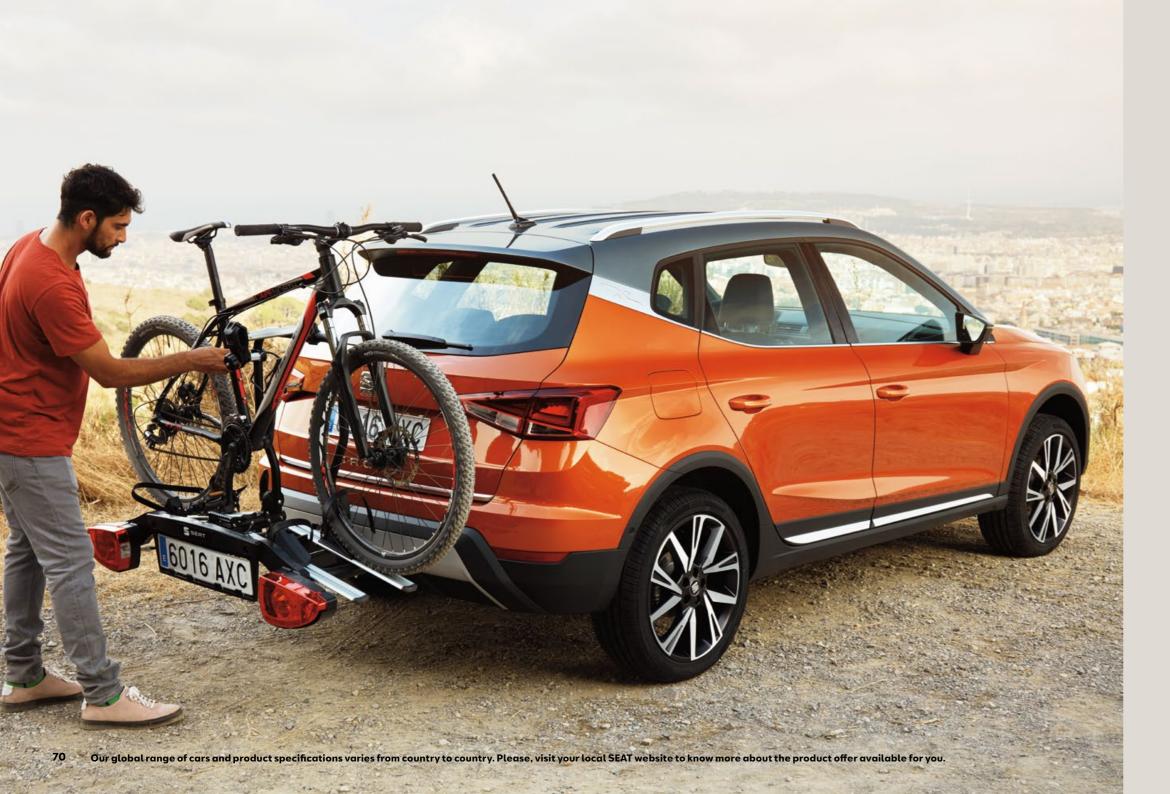

# Transport.

With the SEAT Arona's range of smart and practical transport accessories, you've got the confidence to get there and get it done.

### Tow bar bicycle rack.

A foldable metal rack attaching to your new Arona's tow bar, it can carry two bicycles. This is mobility for your mobility.