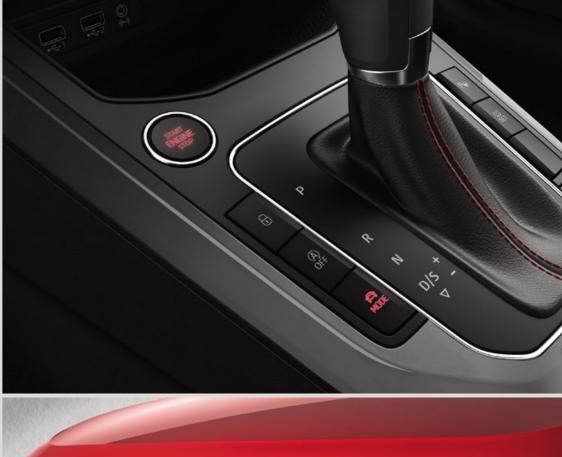

### Ultra-dynamic.

You're in the driving seat now. So the FR trim comes with SEAT Drive Profile. Just select the perfect mode for you, Better grip? Increased efficiency? It's your choice.

### 02 Move with the times.

Out with the analogue. In with the SEAT Digital Cockpit. Everything you need while driving. From speed and maps to music and more. It's all there, right before your eyes.