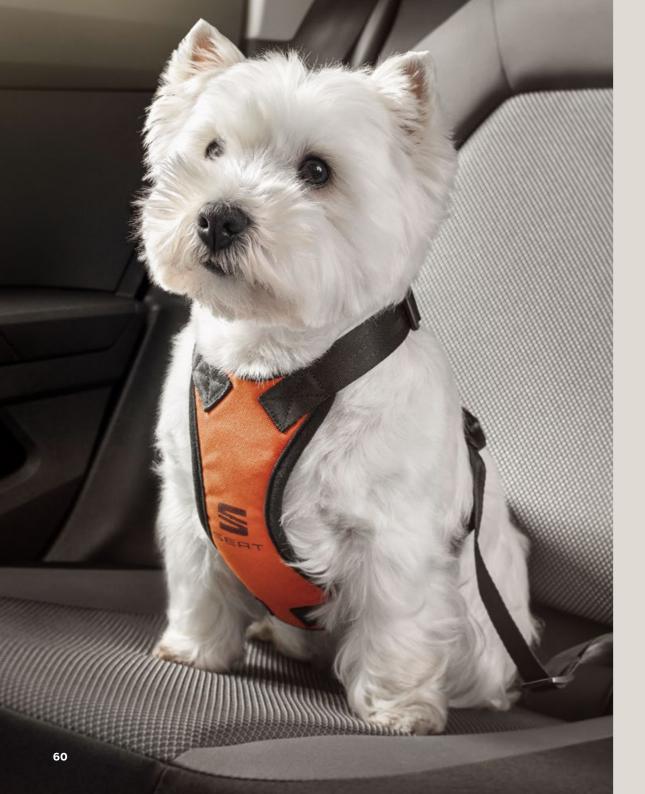

### Dog harness.

It's a dog's life, so make it better. Your dog can now travel in comfort and safety with this padded travel harness, which attaches to the seat belt for extra safety.