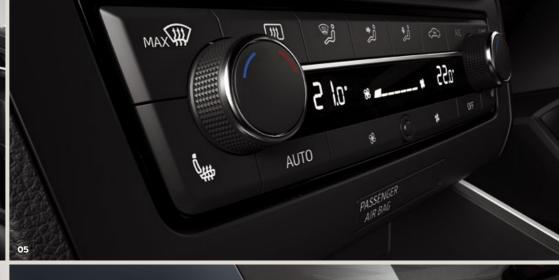

### 05 However you want it.

Control your world with the Arona's Climatronic system. Feeling cool? Naturally.