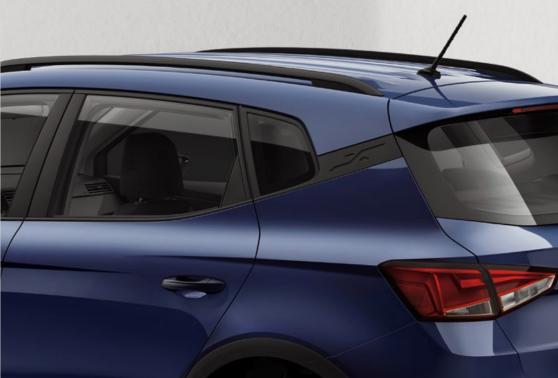

# X marks the spot.

Throw away the map. You know where you're going. With class. Pushing the boundaries. Blurring the lines. And when you get there, you'll know why.

### Fly the flag.

Show your stripes with the crossover X on your new Arona's C