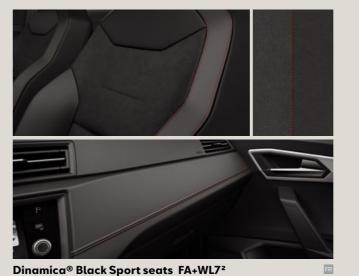

### 03 Effortless class.

Slip into comfort. It's the only way to go. You can upgrade your seats to Dinamica® black sport seats, every detail matters.

# Upholsteries.

Cloth Blue & Grey Comfort seats CB

Dinamica® Black Sport seats CB+WL7

Cloth Black Comfort seats CD

Dinamica® Black Sport seats CD+WL71

Cloth Black Comfort seats FA

Dinamica® Beats Sport seats 52S