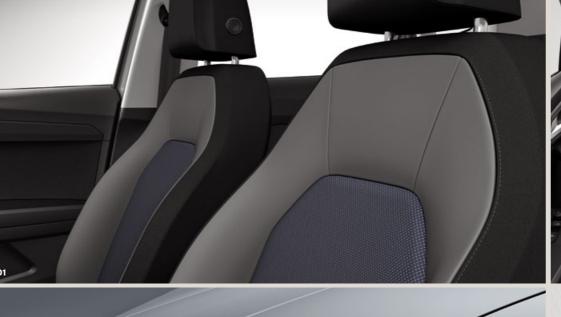

### 04 You don't just listen. You live.

See the music in the world around you with orange colour-pop stitching on the stylish front seat upholstery, steering wheel and touchscreen frame.

# Upholsteries.

Cloth Blue & Grey Comfort seats CB

Dinamica® Black Sport seats CB+WL7

Cloth Black Comfort seats CD

Dinamica® Black Sport seats CD+WL71

Cloth Black Comfort seats FA

Dinamica® Beats Sport seats 52S