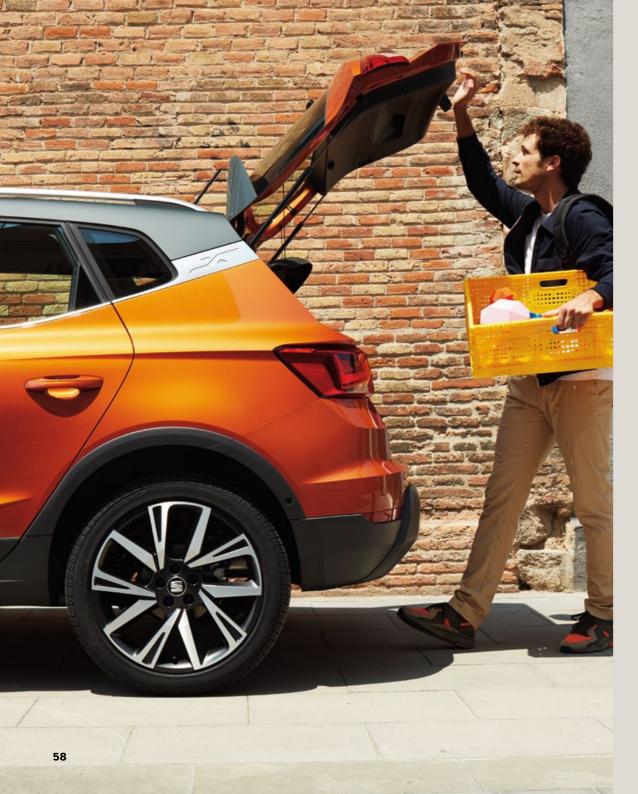

# Options. Multiplied.

We could all use that extra space. So the SEAT Arona gives you more. With up to 400 litres of room in the boot, you can take what you want. And what they want. So everyone can do their thing.