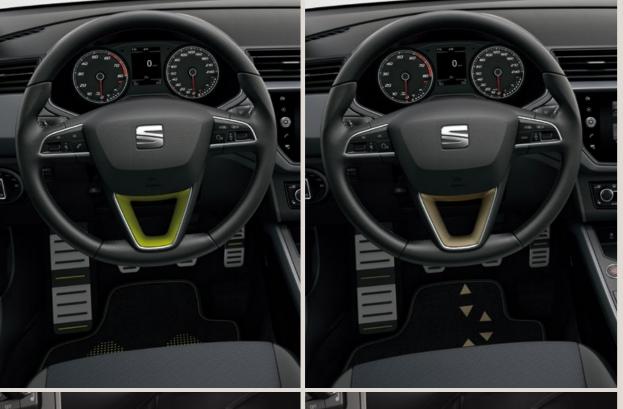

### Steering wheel.

This is how you take control. Your custom steering wheel, with a unique design. Also available in Silver. For the leather steering wheel only. Not available for FR and Xcellence versions.