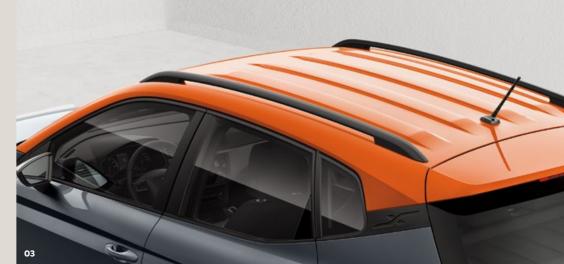

# How's the view from up there?

Stand out, for all the right reasons.
The SEAT Arona commands the road with its hot stamped, chrome detailed front grill and higher driving position. From here, it's easy to plan the next move.

# Turn heads. Conquer hearts.

From the custom 18" Alloy Wheels to its blistering lines, the SEAT Arona says it all, without saying a word. Because style isn't just about looking good. It's about making it look easy.

### Style with purpose.

City to city, coast to coast. Your chromed roof rails are adaptable, so you'll have what you need, when you need it.

### 04 Action packed.

Adaptable to any situation, the roof rails keep your options open.