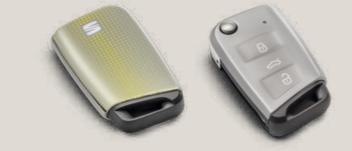

### Key covers.

These smart key covers offer protection and matches your choice of interior perfectly.