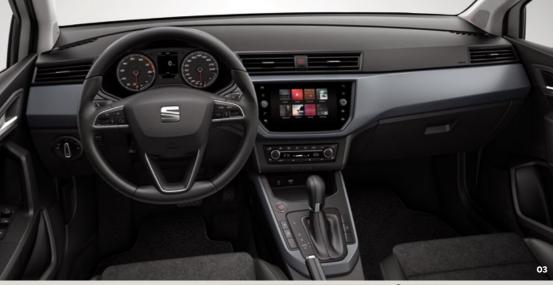

### 01 What matters most.

Keep an eye on your favourite tunes with the colour display at the centre of your SEAT Arona Beats' SEAT Digital Cockpit.

### 02 Move with the times.

Out with the analogue. In with the SEAT Digital Cockpit. Everything you need while driving. From speed and maps to music and more. It's all there, right before your eyes.

### 04 Ready for action.

Hands on, luxury tech, with the 8" touch screen with Full Link technology. Seamless connectivity at the touch of a finger.