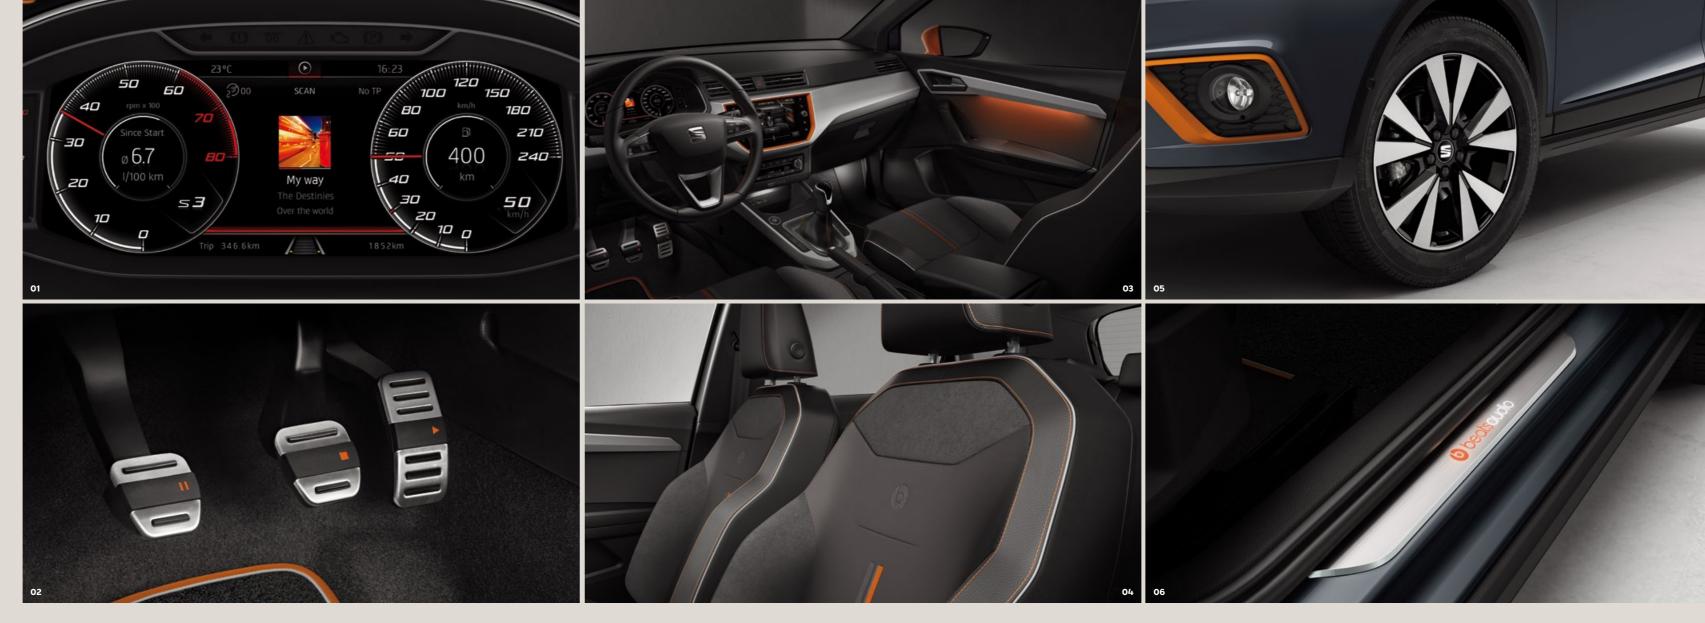

### 01 What matters most.

Keep an eye on your favourite tunes with the colour display at the centre of your SEAT Arona Beats' SEAT Digital Cockpit.

### O2 Made for music heads.

Car and music become one when you add stereo-themed decorative adhesives to your pedals. Just push play and go.

### 03 A treat for the senses.

Orange & white bicolour ambient lighting sets the mood for any music inside your new SEAT Arona Beats.

### 04 You don't just listen. You live.

See the music in the world around you with orange colour-pop stitching on the stylish front seat upholstery, steering wheel and touchscreen frame.

### 05 Looks as good as it sounds.

Drive to your own beat with 17" Urban Machined Black R Alloy Wheels.

### 06 Love how it sounds?

6 powerful speakers and one 10l subwoofer. All perfectly engineered for a crisp, clear and balanced sound. Meet BeatsAudio™.