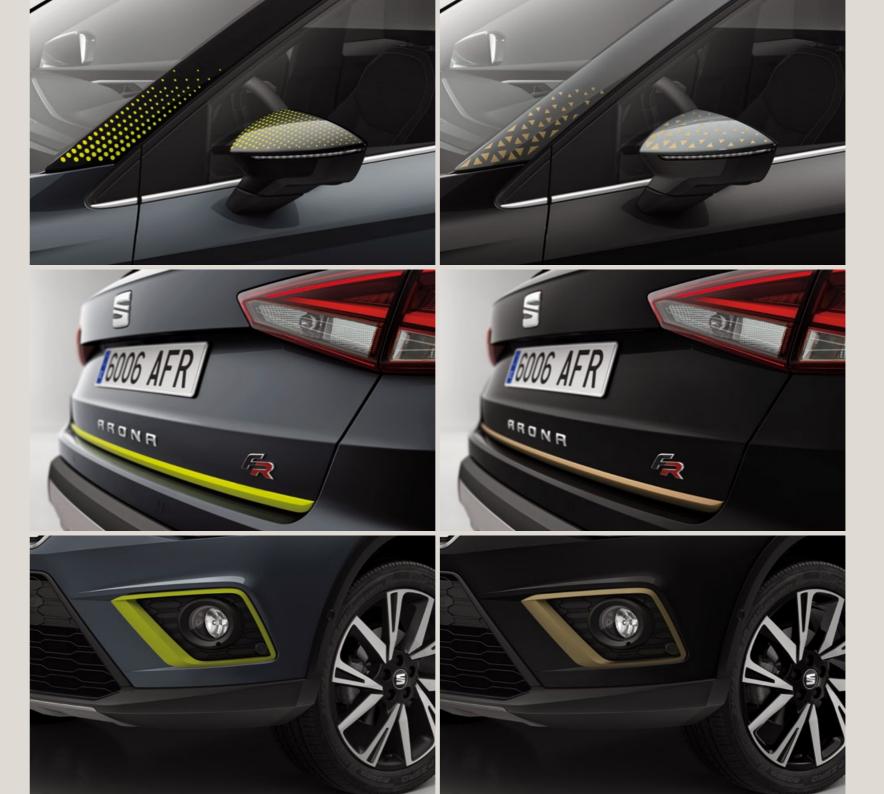

# Exterior customisation.

It doesn't get cooler than this. Make the exterior of your Arona as unique as you are. Choose from head-turning extras, like intricate stickers, fog light mouldings and hatch door mouldings. This is customisation, down to the tiniest detail.

### Exterior stickers.

Spice up your wing mirror and frame with these cool stickers in Arona colours.

### Hatch door moulding.

Show off your cool side with a hatch door moulding, also available in Matte Chrome and Piano Black. This is taking your design to the next level.

### Fog light mouldings.

These fog light mouldings are built as one piece to bring strength to the sporty design. Now they'll see you coming. Also available in Silver and Piano Black.