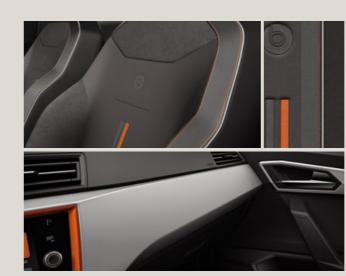

# SEAT Arona Beats.

Do you live music in everything you do? Press play on your premium BeatsAudio™ Sound System with bold colour contrasts and the high tech SEAT Digital Cockpit. This is the crossover SUV built to be heard.

### 04 You don't just listen. You live.

See the music in the world around you with orange colour-pop stitching on the stylish front seat upholstery, steering wheel and touchscreen frame.

### 05 Looks as good as it sounds.

Drive to your own beat with 17" Urban Machined Black R Alloy Wheels.