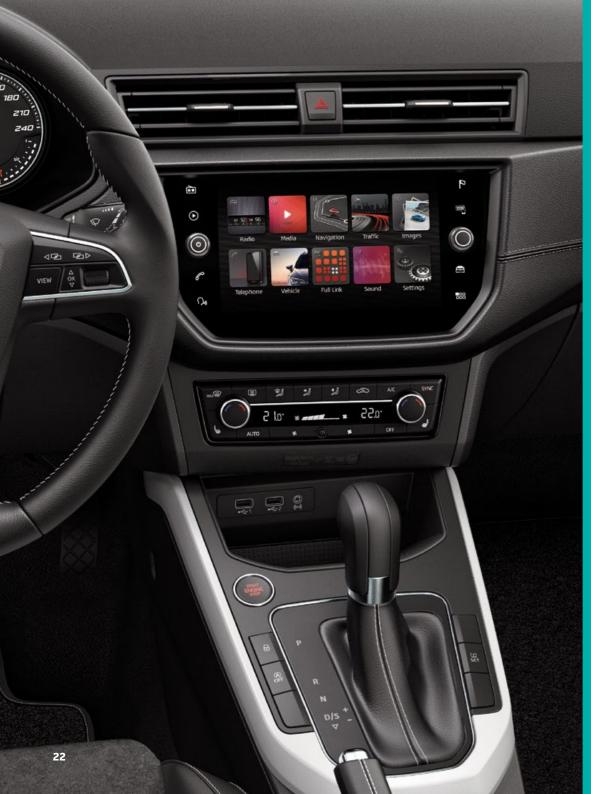

# **Everywhere. All the time.**

Be where you need to be, without being there at all.
The SEAT Arona's Wireless Charger and GSM Amplifier
mean everything's charged, at full signal and ready to go.
Full Link technology adds total connectivity and control.

### 02 Move with the times.

Out with the analogue. In with the SEAT Digital Cockpit. Everything you need while driving. From speed and maps to music and more. It's all there, right before your eyes.

### 04 Ready for action.

Hands on, luxury tech, with the 8" touch screen with Full Link technology. Seamless connectivity at the touch of a finger.