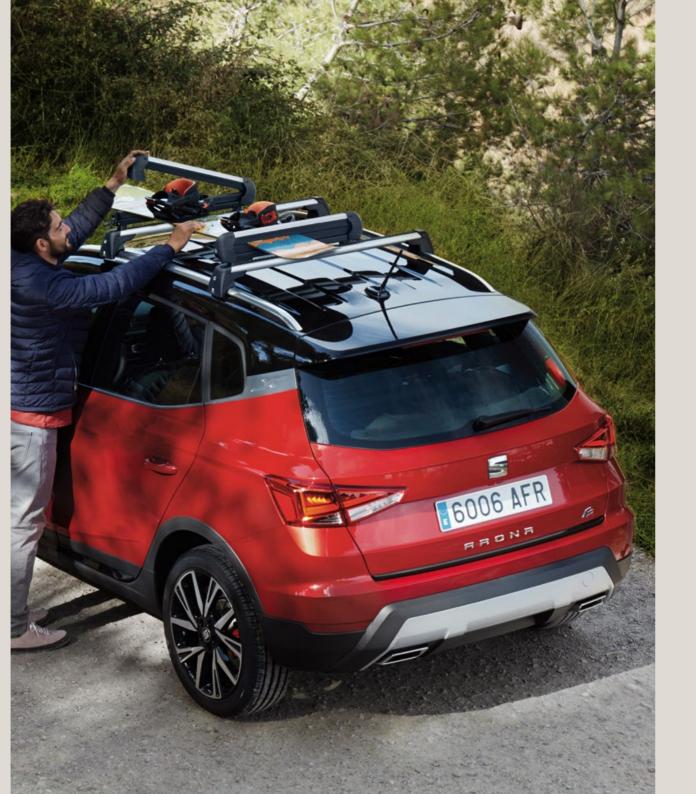

# Transport.

For all the excitement that life brings, have what you need when you need it.

### Roof bars.

Ready for action. These roof bars are tailored to your new SEAT Arona Ideal for a range of roof accessories. Comes complete with anti-theft lock.

### Ski rack.

Trip to the slopes? This ski rack is especially designed, and perfect for family use. Holds 4-6 skis or 2-4 snowboards.

Our global range of cars and product specifications varies from country to country. Please, visit your local SEAT website to know more about the product offer available for you.