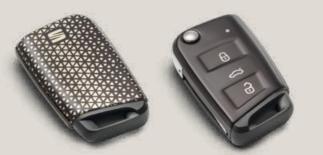

### Key covers.

These smart key covers offer protection and matches your choice of interior perfectly.