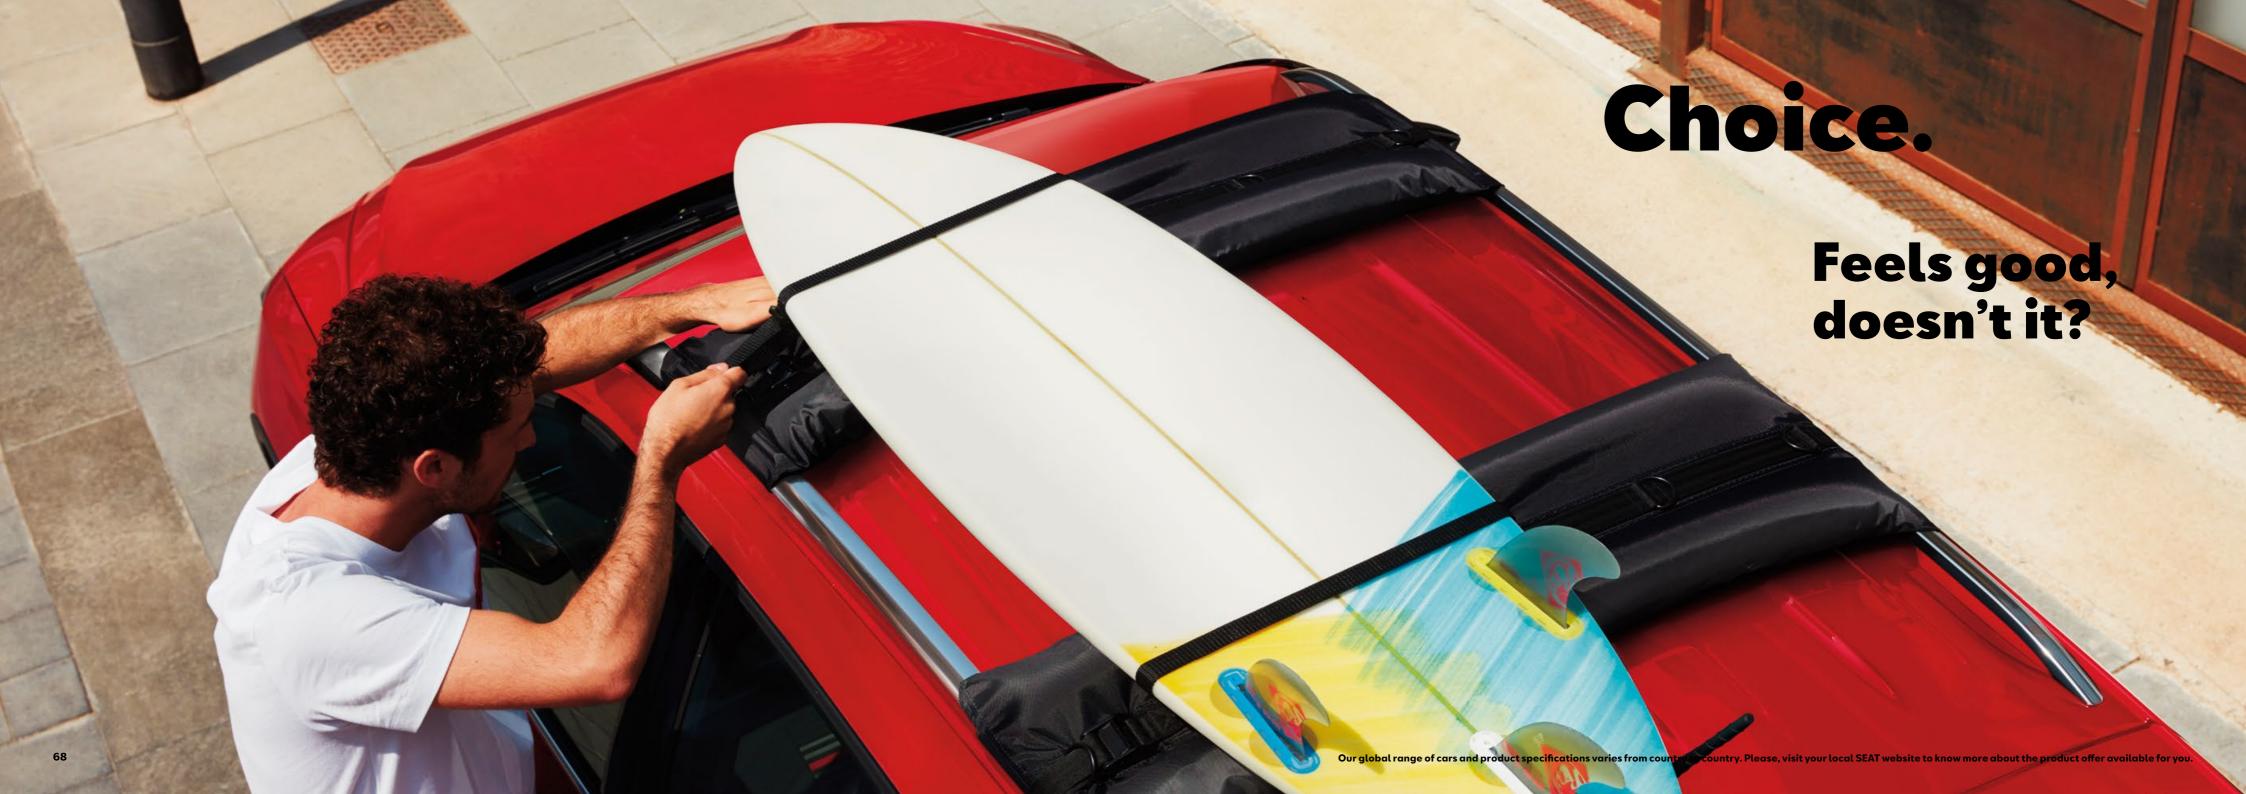

# Transport.

With the SEAT Arona's range of smart and practical transport accessories, you've got the confidence to get there and get it done.

### Tow bar bicycle rack.

A foldable metal rack attaching to your new Arona's tow bar, it can carry two bicycles. This is mobility for your mobility.

### Tow bar ski rack.

Live for the piste? This tow bar is designed to carry skis and snowboards, so you can hit the slopes in style.