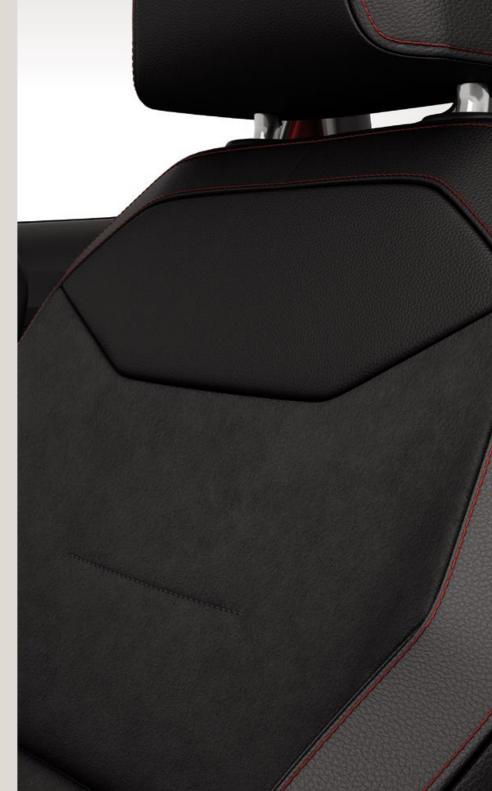

### 03 Effortless class.

Slip into comfort. It's the only way to go. You can upgrade your seats to Dinamica® black sport seats, every detail matters.

# Upholsteries.

Cloth Blue & Grey Comfort seats CB

Dinamica® Black Sport seats CB+WL7

Cloth Black Comfort seats CD

Dinamica® Black Sport seats CD+WL71

Cloth Black Comfort seats FA

Dinamica® Beats Sport seats 52S