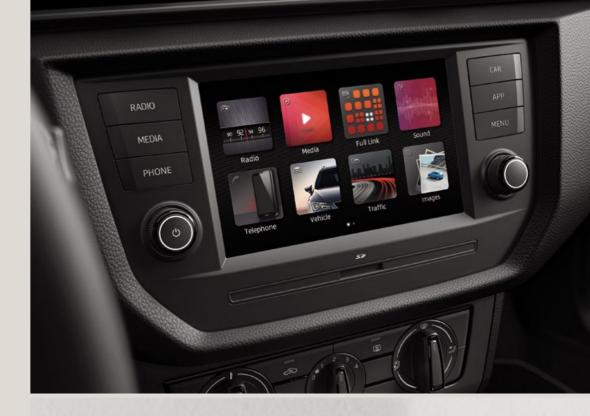

# **Everywhere. All the time.**

Be where you need to be, without being there at all.
The SEAT Arona's Wireless Charger and GSM Amplifier
mean everything's charged, at full signal and ready to go.
Full Link technology adds total connectivity and control.

### 04 Ready for action.

Hands on, luxury tech, with the 8" touch screen with Full Link technology. Seamless connectivity at the touch of a finger.

### Switched on.

Feeling connected and entertained? With the 6,5" MIB, everything becomes a breeze.