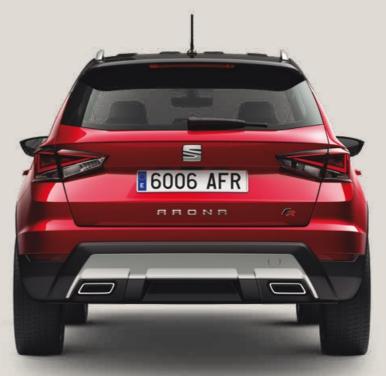

# Turn heads. Conquer hearts.

From the custom 18" Alloy Wheels to its blistering lines, the SEAT Arona says it all, without saying a word. Because style isn't just about looking good. It's about making it look easy.

# See further. Go further.

Brighter than the rest. The SEAT Arona is equipped with the latest full LED headlights and rear LED pilots. So you've got the power, and the vision, to go the distance.