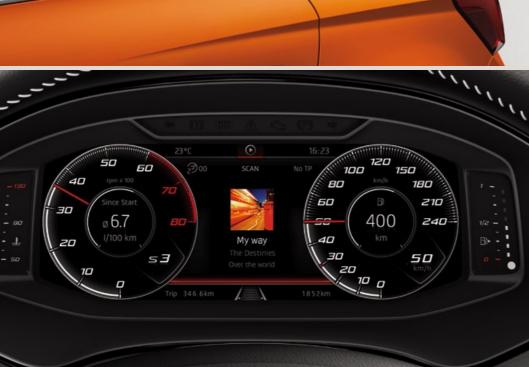

### 01 What matters most.

Keep an eye on your favourite tunes with the colour display at the centre of your SEAT Arona Beats' SEAT Digital Cockpit.

### 02 Move with the times.

Out with the analogue. In with the SEAT Digital Cockpit. Everything you need while driving. From speed and maps to music and more. It's all there, right before your eyes.