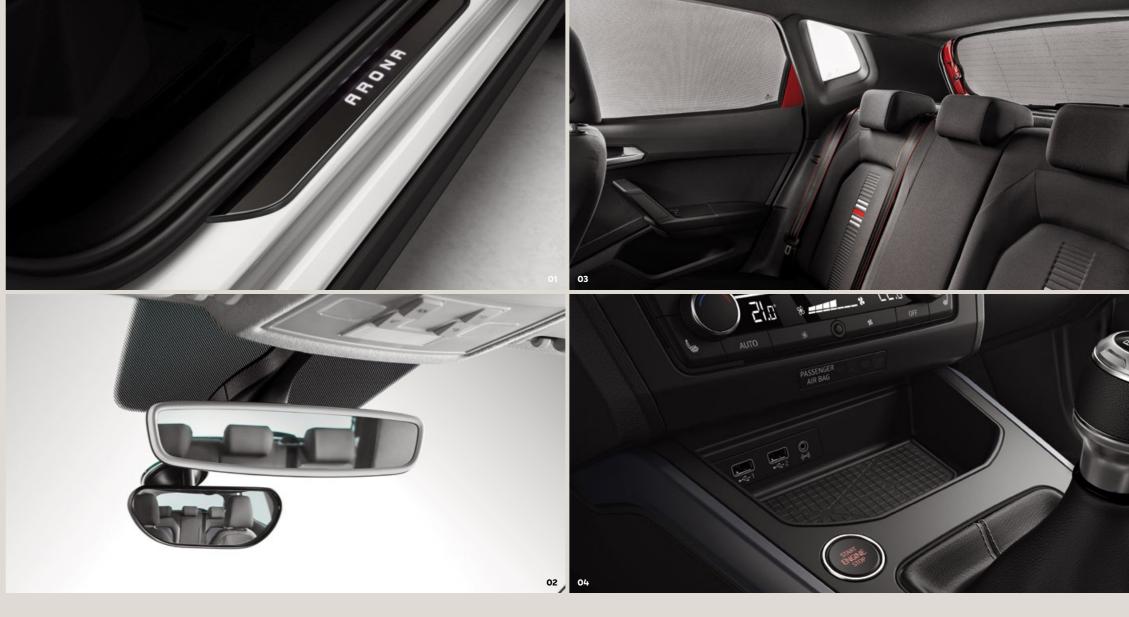

### 01 Illuminated side sills.

Light it up with these decorative side sills. They illuminate when you open your doors, with no electrical installation.

### 02 Additional interior mirror.

Keep tabs on what's going on inside the car, without distracting from the road. If the kids are doing their thing, it's the perfect addition.

### 03 Sunshades.

Stay safe and cool, protect from sunrays and maintain visibility. This is how you really get ready for summer.

### 04 Console mat.

Brighten up your new SEAT Arona with this protective console mat that captures the Barcelona spirit with a lively, urban design of the city's streets.