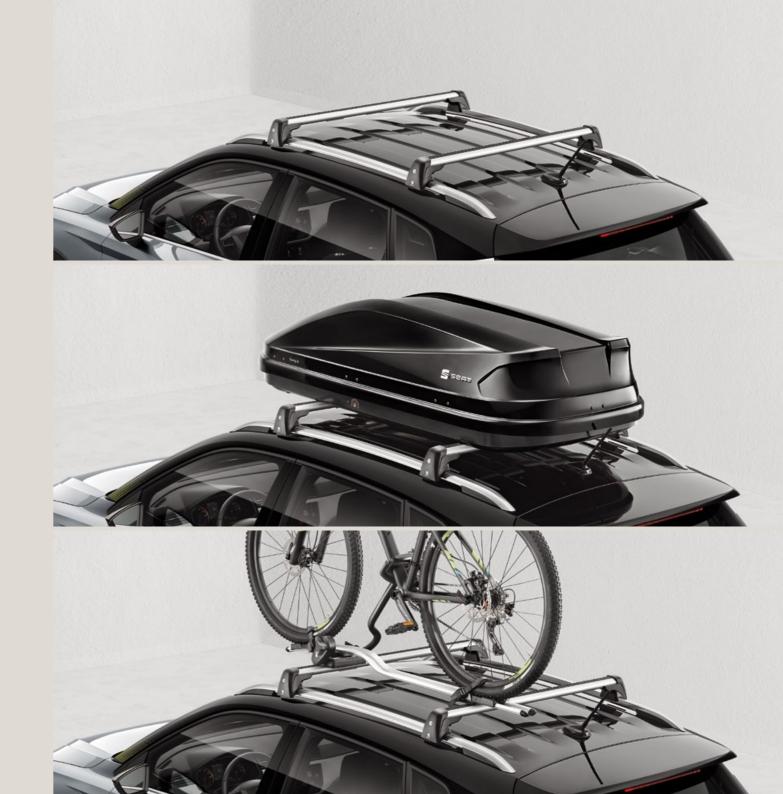

# Transport.

With the SEAT Arona's range of smart and practical transport accessories, you've got the confidence to get there and get it done.

### Tow bar bicycle rack.

A foldable metal rack attaching to your new Arona's tow bar, it can carry two bicycles. This is mobility for your mobility.

### Roof bars.

Ready for action. These roof bars are tailored to your new SEAT Arona Ideal for a range of roof accessories. Comes complete with anti-theft lock.

### Roof box.

Ideal for longer family trips, protect your luggage from the weather. Stylish, aerodynamic and simple to assemble and anchor. Opens both sides and used with roof bars.

### Bicycle rack.

Love cycling? This aerodynamic aluminium frame carries the bikes. Used together with roof bars, it comes complete with an anti-theft device.