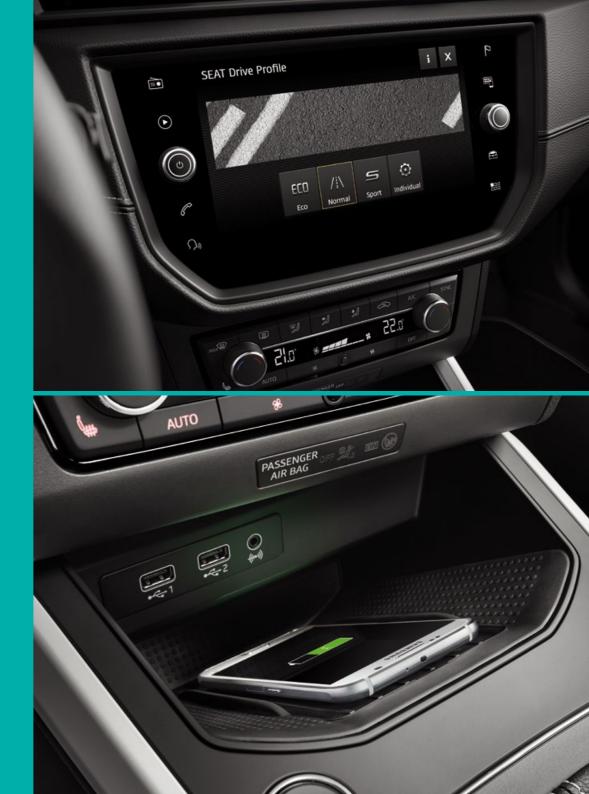

### Ultra-dynamic.

You're in the driving seat now. So the FR trim comes with SEAT Drive Profile. Just select the perfect mode for you, Better grip? Increased efficiency? It's your choice.

### 03 It's a wireless world.

Stay 100% charged thanks to the Wireless Charger and Connectivity Box.