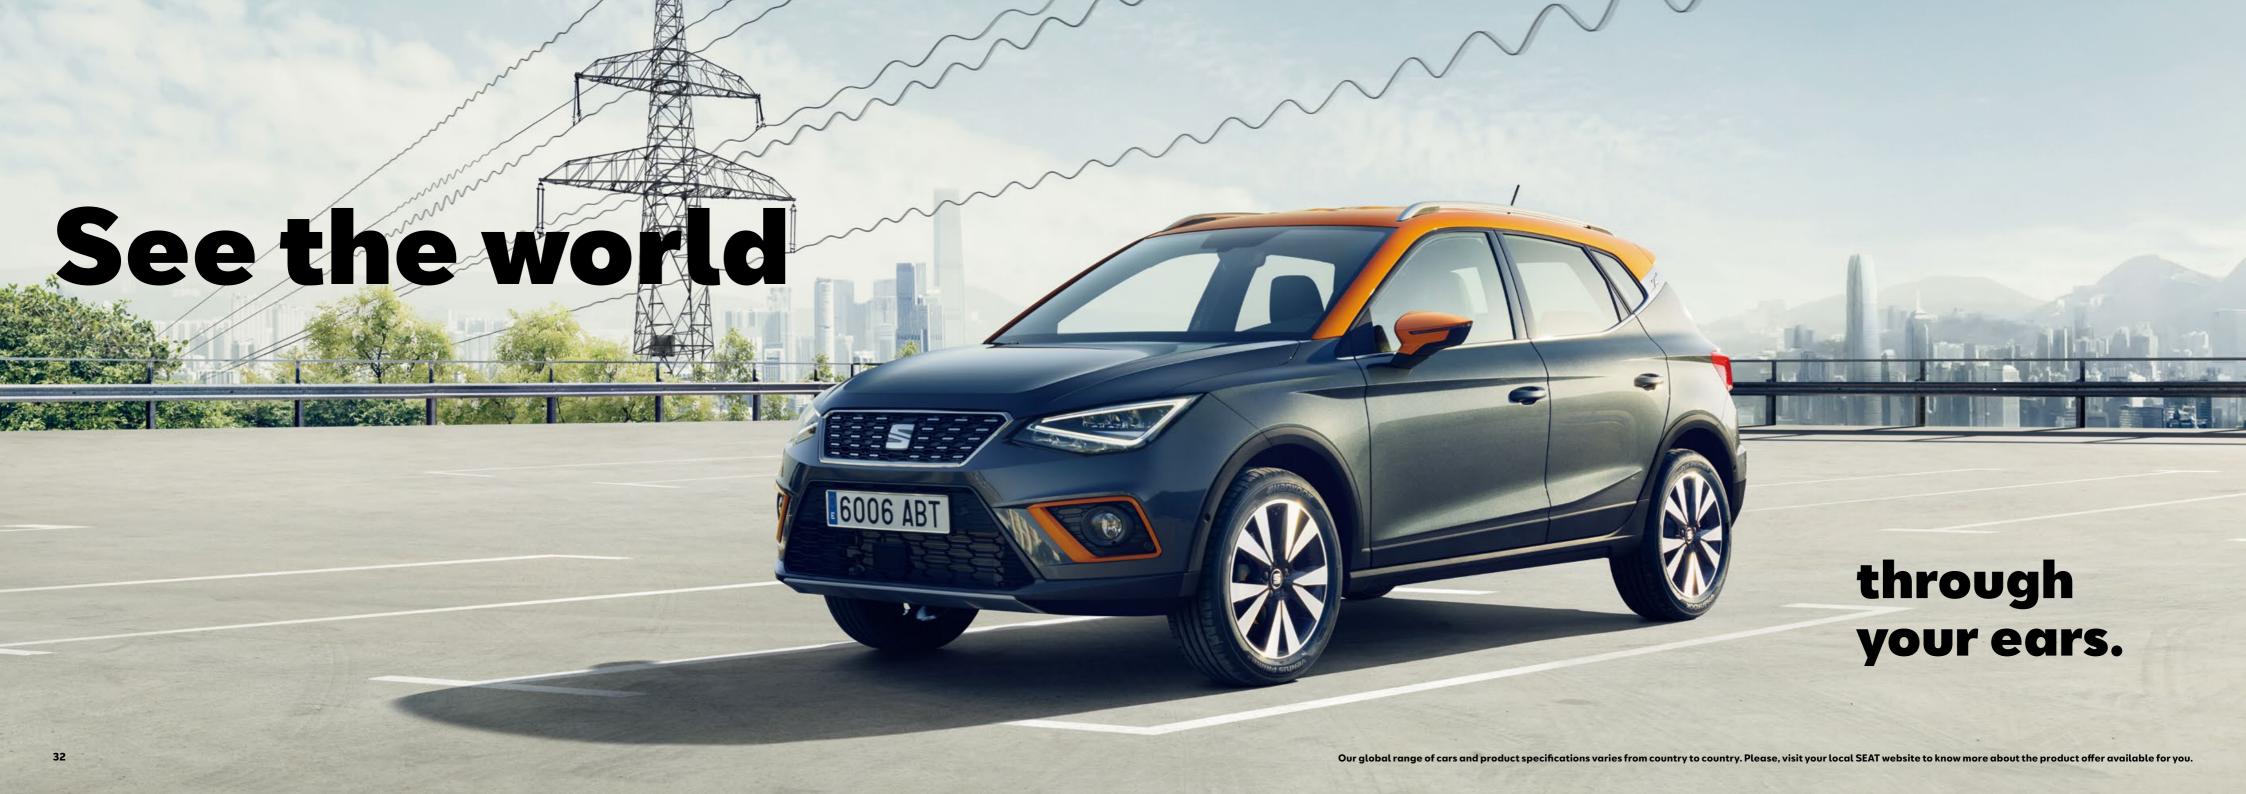

# See further. Go further.

Brighter than the rest. The SEAT Arona is equipped with the latest full LED headlights and rear LED pilots. So you've got the power, and the vision, to go the distance.

# Turn heads. Conquer hearts.

From the custom 18" Alloy Wheels to its blistering lines, the SEAT Arona says it all, without saying a word. Because style isn't just about looking good. It's about making it look easy.