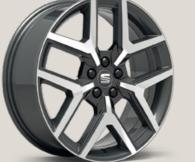

## Wheels.

16"

Design Brilliant Silver 🕟 🖼 🗷

Urban Black R Machined

Dynamic Nuclear Grey 🗵

Dynamic Brilliant Silver

18"

Performance Nuclear Grey 🗵