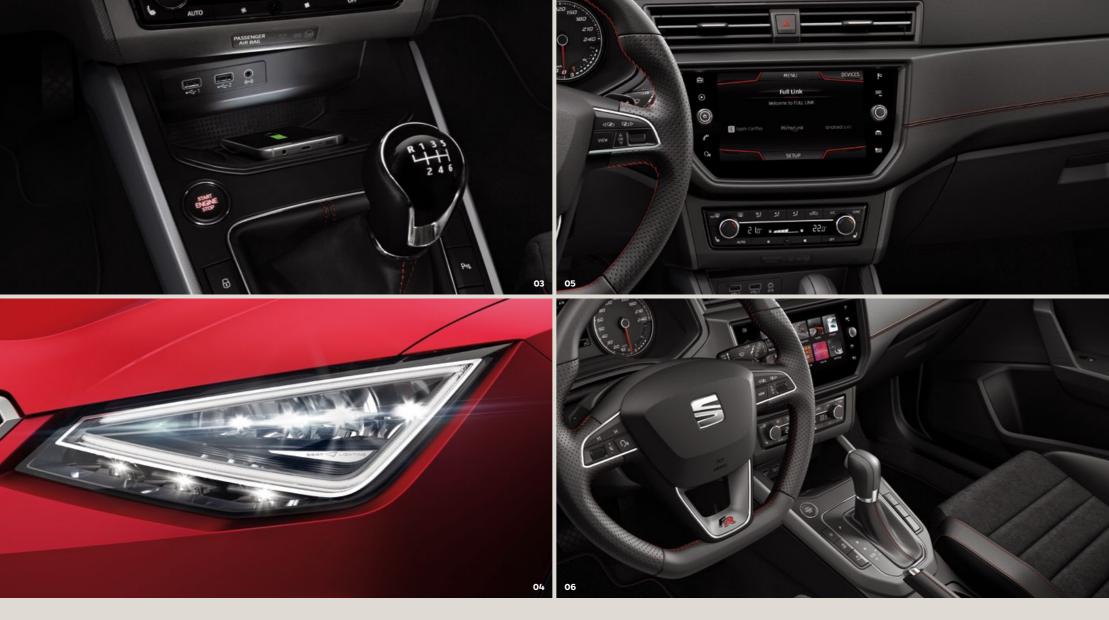

# **Everywhere. All the time.**

Be where you need to be, without being there at all.
The SEAT Arona's Wireless Charger and GSM Amplifier
mean everything's charged, at full signal and ready to go.
Full Link technology adds total connectivity and control.

### 01 Easy does it.

Everything you need, right where you need it.

### 02 Keep on rolling.

Sport from head to toe. These

### 03 It's a wireless world.

Stay 100% charged thanks to the Wireless Charger and Connectivity Box.

### 04 Stay bright and stay sharp.

Open up your potential. Shed light to a new world with Full LED headlights.

### 05 Smart is sexy.

The 8" touch screen is brains and beauty, at your fingertips.

### 06 A touch of leather.

class and comfort in every stich.

18" Machined Alloy Wheels are sure to make heads turn.