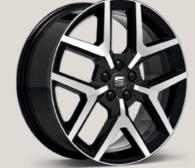

Performance Black R 🖪

### Accessories wheels.

SEAT Sport Line: All accessories wheels fitted at SEAT Sport. Order through Car Configurator and receive them already mounted on your new car.

18"

Piano Black St XE FR

Sport Black St XE FR