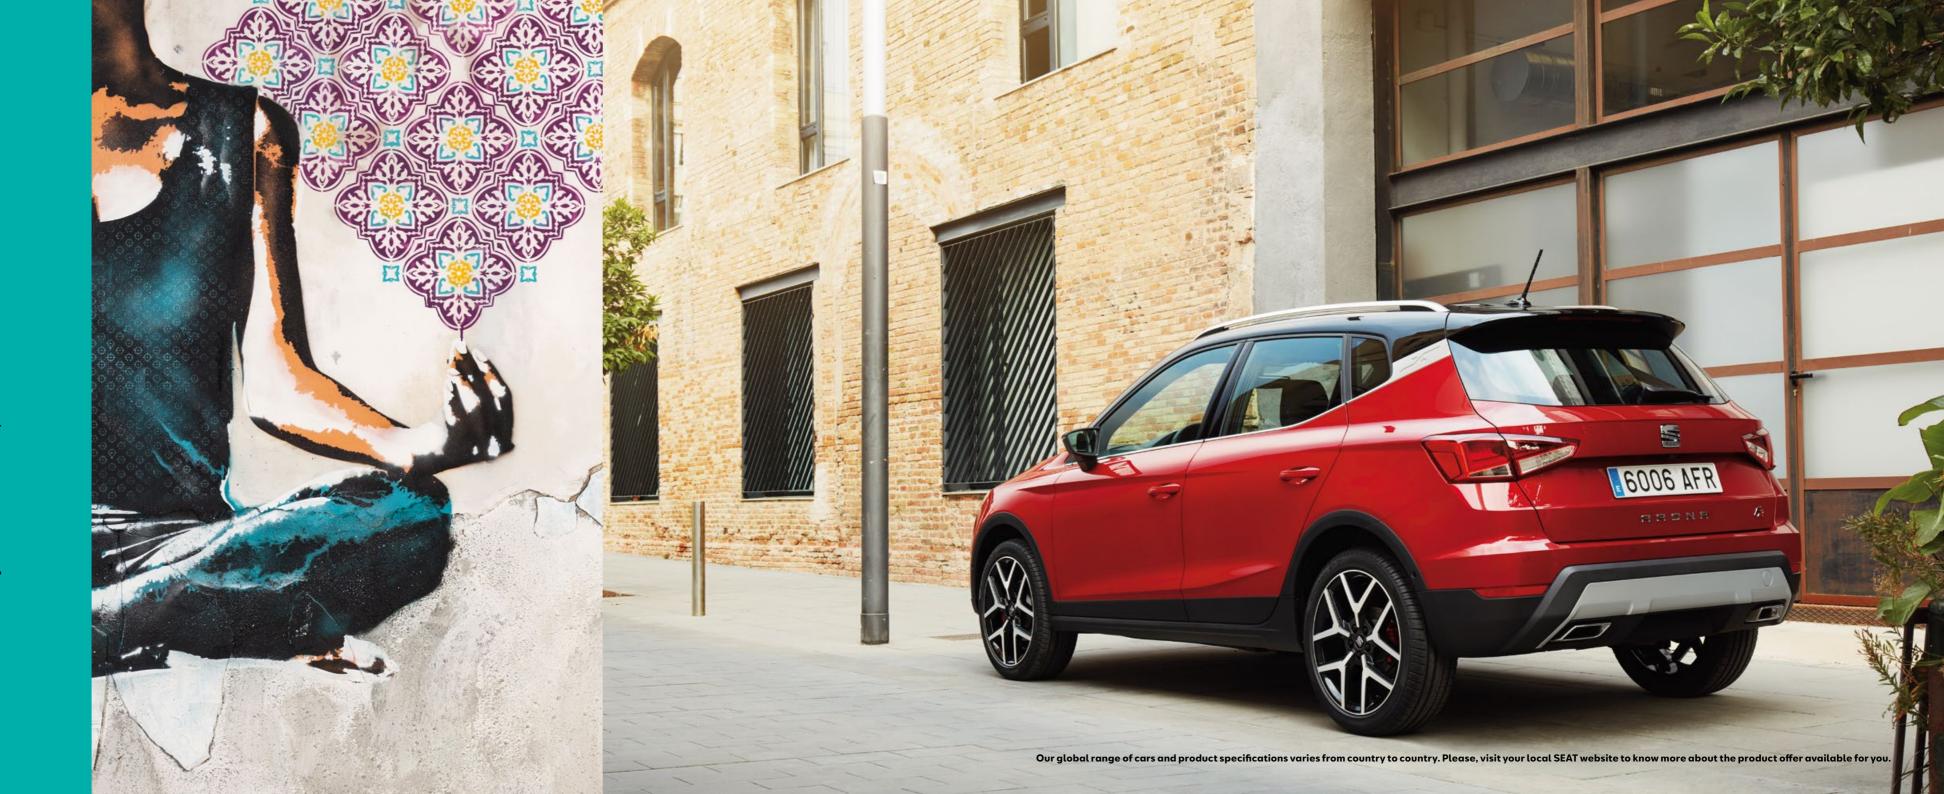

# See further. Go further.

Brighter than the rest. The SEAT Arona is equipped with the latest full LED headlights and rear LED pilots. So you've got the power, and the vision, to go the distance.