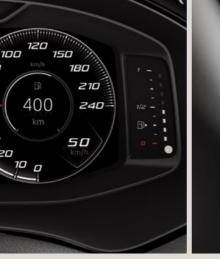

### 01 What matters most.

Keep an eye on your favourite tunes with the colour display at the centre of your SEAT Arona Beats' SEAT Digital Cockpit.