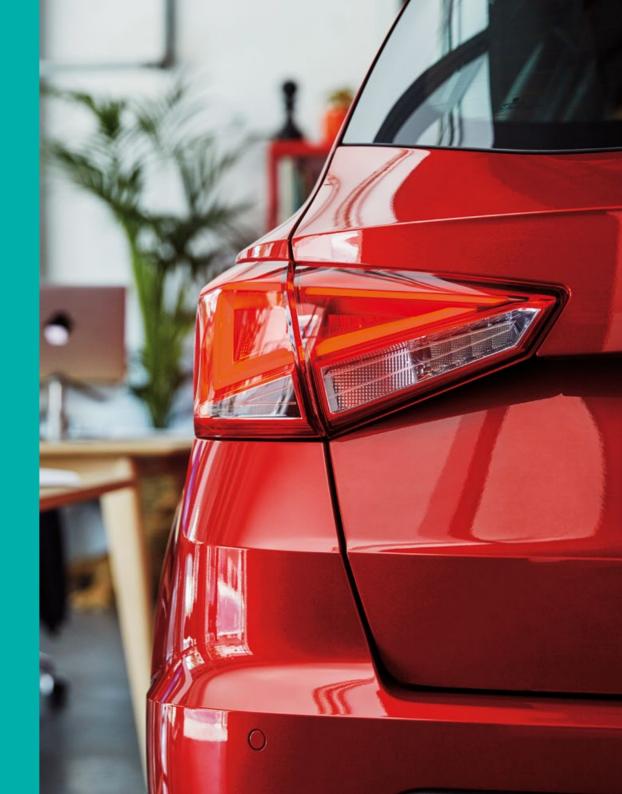

# See further. Go further.

Brighter than the rest. The SEAT Arona is equipped with the latest full LED headlights and rear LED pilots. So you've got the power, and the vision, to go the distance.