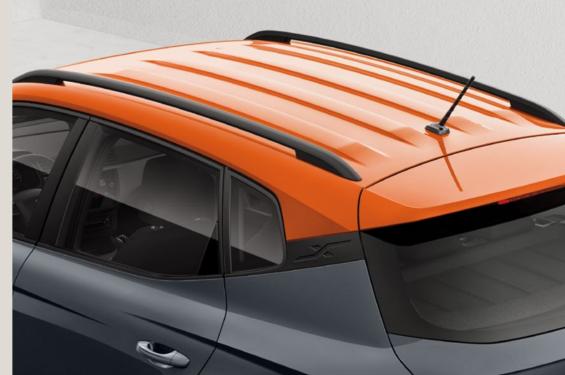

# X marks the spot.

Throw away the map. You know where you're going. With class. Pushing the boundaries. Blurring the lines. And when you get there, you'll know why.

### Style with purpose.

City to city, coast to coast. Your chromed roof rails are adaptable, so you'll have what you need, when you need it.