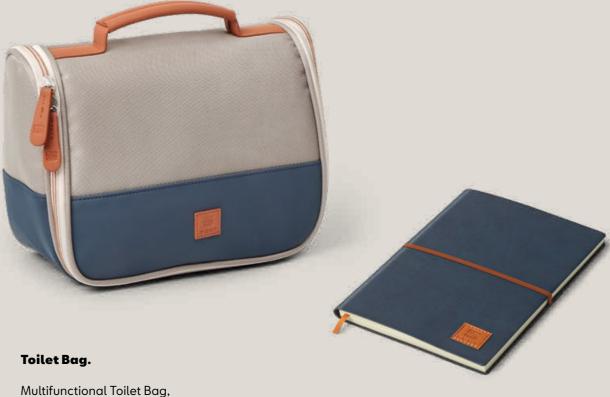

# Crossover Line.

can be used in hanging and standing position, various compartments on the inside, removable plastic bag suitable for transporting liquids in carry-on luggage on airplanes, subtle embossed SEAT logo.

Material: 100% polyester Base: water-repellent PU Dimensions: 300×120×245 mm Colour: blue/sand Ref: 6H1087317 HAJ

### Notebook.

Notebook with soft-touch finish and flexible cover, small SEAT leather badge on cover, horizontal elastic strap, blank pages, 224 pages with car silhouette on first page, bookmark.

Material: paper Dimensions: 215×150×17 mm Colour: dark blue/ brown Ref: 6H1087216 HAJ