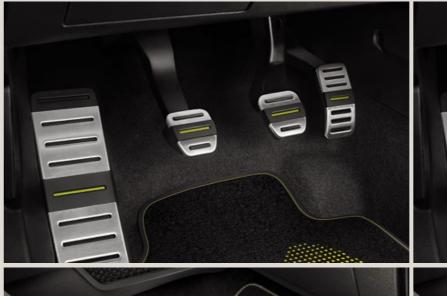

### Footrest & pedals.

Dynamic control with pedals and footrests in your style. Also available in Silver. Pedals not available with automatic gearboxes. Features not available for RHD vehicles.

Always be guaranteed perfect grip. These custom, anti-slip mats are ideal for sporty driving.