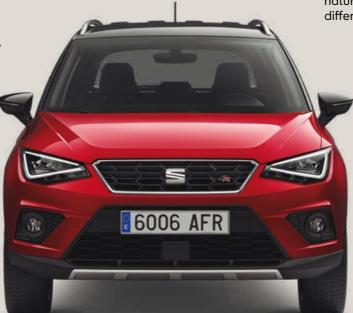

# How's the view from up there?

Stand out, for all the right reasons.
The SEAT Arona commands the road with its hot stamped, chrome detailed front grill and higher driving position. From here, it's easy to plan the next move.

# Turn heads. Conquer hearts.

From the custom 18" Alloy Wheels to its blistering lines, the SEAT Arona says it all, without saying a word. Because style isn't just about looking good. It's about making it look easy.