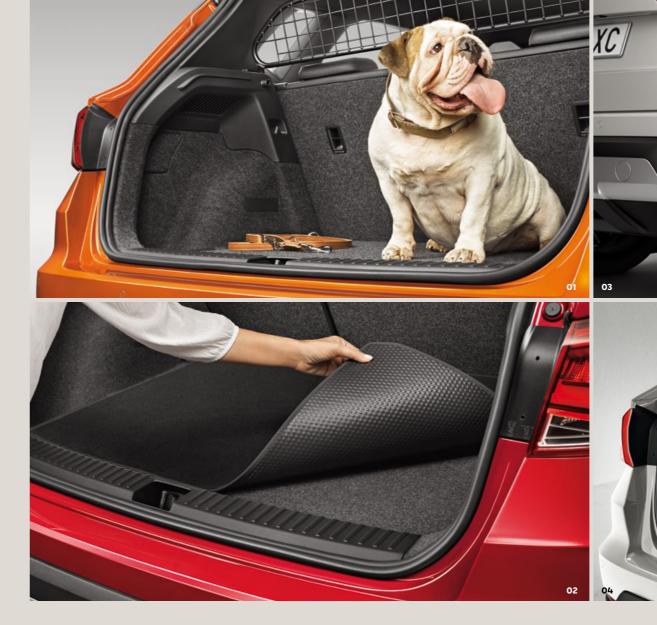

### Protection.

Protect your new SEAT Arona with a range of custom accessories. This practical collection keeps everything in its place, and in the best condition.

### 01 Separation grille.

The separation grille divides the passenger section from the boot, and is easily removed without tools; perfect for pets.

### 02 Reversible boot mat.

Protect your new SEAT Arona with this easy to secure, reversible boot mat. It's the ideal way to stop dirt and liquids messing up your thing.