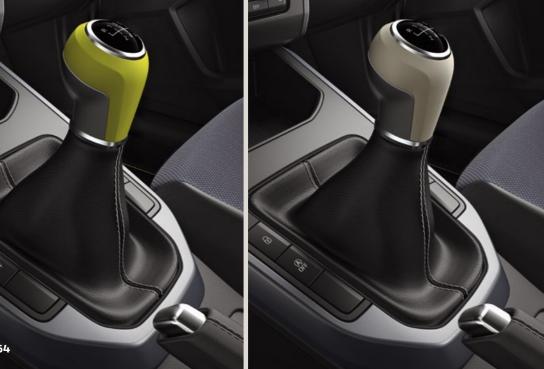

### Gear knob.

First, second, third, and beyond. This is Arona style. Also available in Silver. Not available with an automatic gearbox.