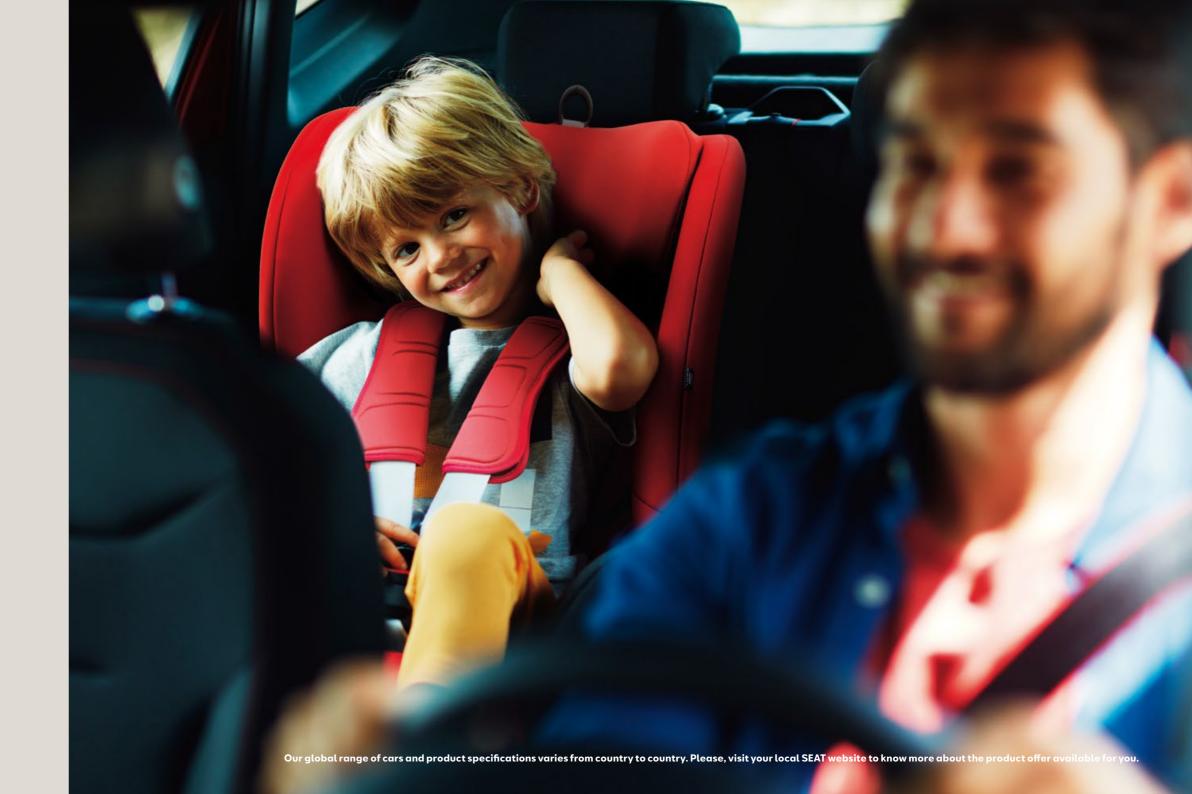

### SEAT PEKE G1 Trifix I-Size.

Suitable for mass groups II, III (15 kg -36 kg). Installed either with the car seat belt or ISOFIX plus car seat belt. Height adjustable backrest. The cover is removable and washable.