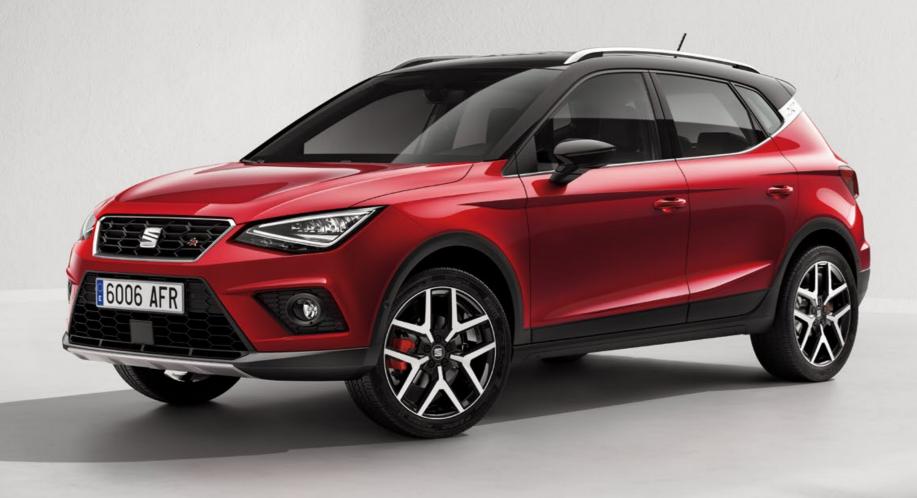

# Can you feel the rush?

You don't compromise. The SEAT Arona doesn't either. The FR trim is performance and versatility, combined with best-in-class design. Who says you can't have it all?

### Ultra-dynamic.

You're in the driving seat now. So the FR trim comes with SEAT Drive Profile. Just select the perfect mode for you, Better grip? Increased efficiency? It's your choice.

### All the right lines.

Top to toe, the FR trim has it covered. Sure, you've got it on the inside. And with these lines, you'll have it outside too.