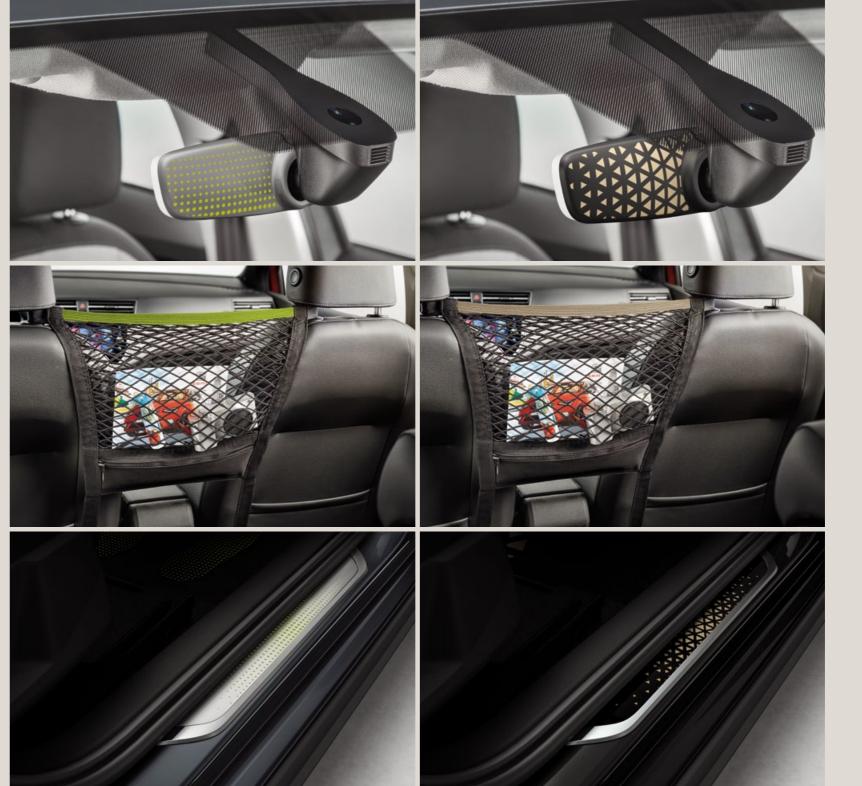

### Interior mirrors.

Complement your dynamic interior. Available in a range of Arona colours, this is a cool finishing touch.

### Net between seats.

Handy, stylish and protective, this seat net is next-level practicality. Also available in Black.

### Side sills.

Step up to the plate with custom fitted stainless steel doorsteps on the front doors, adding great value protection to your design. Also available in Silver.