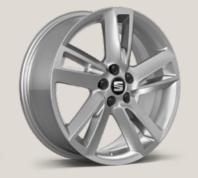

## Wheels.

16"

Design Brilliant Silver 🕟 🖼 🗷

Urban Black R Machined

Dynamic Nuclear Grey 🗵

Dynamic Brilliant Silver

18"

Performance Nuclear Grey 🗵