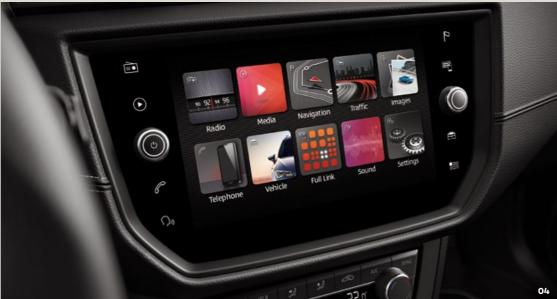

# **Everywhere. All the time.**

Be where you need to be, without being there at all.
The SEAT Arona's Wireless Charger and GSM Amplifier
mean everything's charged, at full signal and ready to go.
Full Link technology adds total connectivity and control.

### 04 Ready for action.

Hands on, luxury tech, with the 8" touch screen with Full Link technology. Seamless connectivity at the touch of a finger.