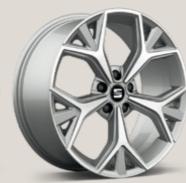

### Wheels.

16"

**17**"

Dynamic 36/01 St

Dynamic Machined 36/02

### 18"

Performance 36/01

Performance Machined 36/02 St XE

Design 36/01

Performance 36/03

19"

**Exclusive Machined** 36/01 XE

**Exclusive Machined** 36/02 🖽