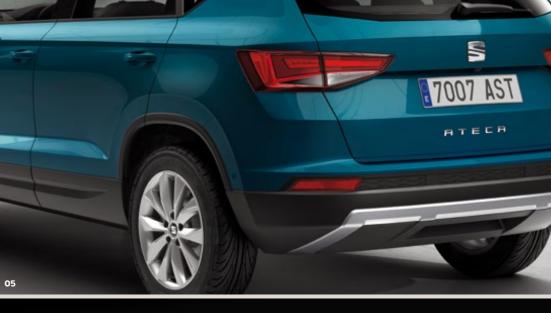

#### 05 Double trouble.

The FR's racing DNA is expressed in the shape of the dynamic chromed double exhaust pipes.