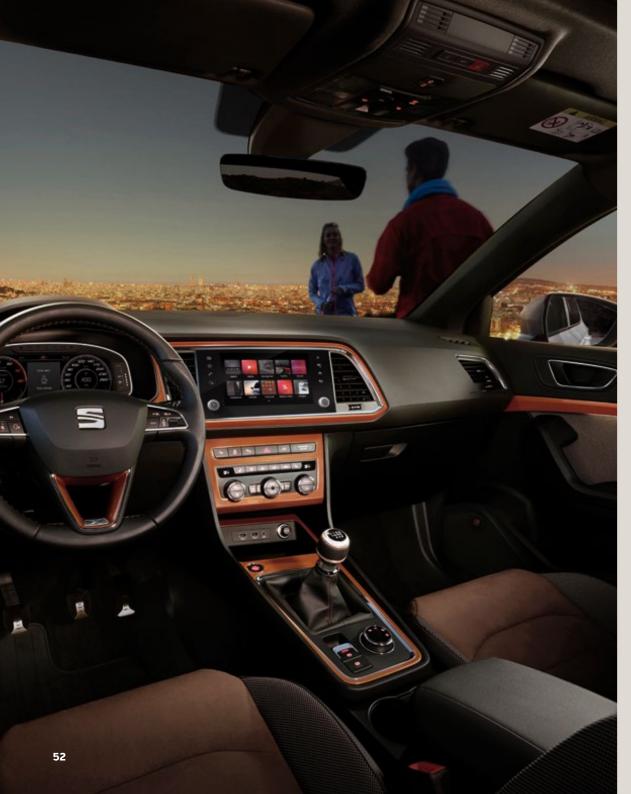

## Interior customisation.

Why not make every day even better? Now you can customise your Ateca with a wide range of accessories designed to help you express your personality where it counts.

#### Interior Decorative Set.

A dashboard in Emocion Red combined with a door trim in Mystery Blue? Or perhaps a door trim in Crossover Silver partnered with a gear knob in Samoa Orange? These easily assembled interior decorations provide countless combinations to turn your Ateca into a car that's as individual as you are.