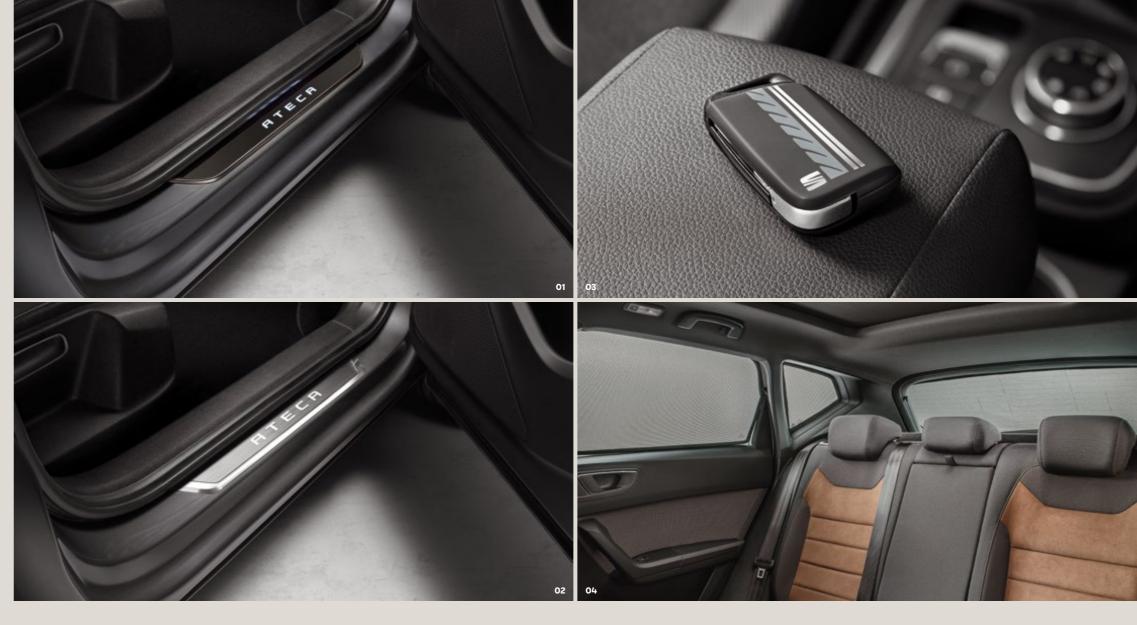

#### 01 Illuminated side sills.

These sill guards light up to display the Ateca's name when the door has been open for 40 seconds and switch off when the door is closed.

#### 02 Stainless steel side sills.

A stainless steel sill fitted over the front doors that feature the Ateca logo in black. Stylish, practical and on message.

#### 03 Key cover.

Keep your Ateca close, wherever you go. These exclusive Ateca key covers come in a range of colours to carry with pride.