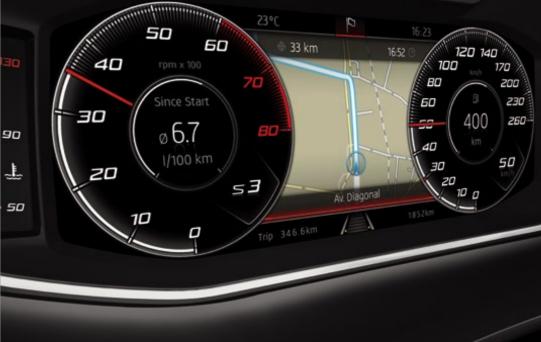

## Freedom. It's what makes life worth living.

Technology isn't there to impress. It's there to set you free. Like the top view camera that offers a 360-degree view of your surroundings on the 8" touchscreen display while Park Assist steers you perfectly into place. Or the SEAT Digital Cockpit and Wireless Charger that make sure you're in control and never out of touch. Now focus on where you want to go today.