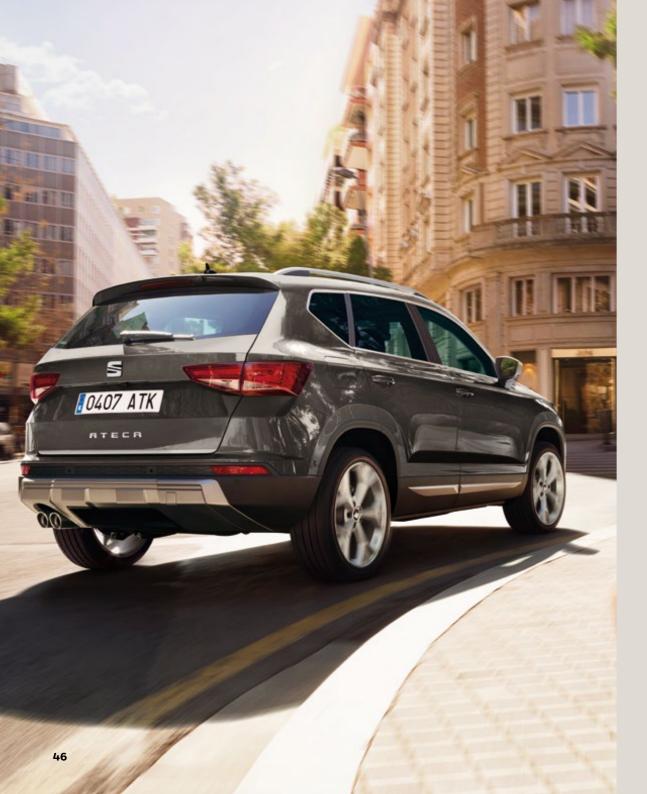

## Performance.

Because your routine is what you make of it. SEAT Ateca Performance accessories add extra aerodynamic styling for a more dynamic drive and sportier look.

#### 01 Front styling kit.

Stand out from the crowd. Give your Ateca a fresher feel and a dynamic profile with an original front bumper that adds some sleek style to your look on the road.

#### 02 Rear styling kit.

This rear bumper decoration has a dynamic, off-road design that gives your routine a whole new dimension.