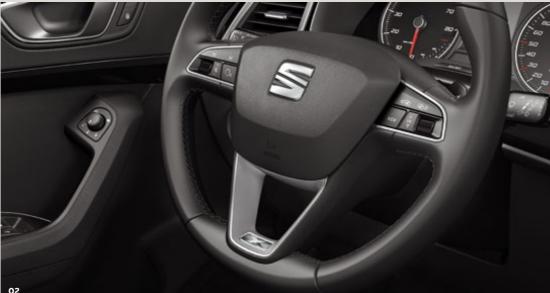

exterior mirrors with welcome light and lowering function, automatic headlight adjustment
- Kombi TFT Colour

- Media System Plus: 8" Colour touch screen, sound features: MP3/WMA and 8 speakers
- LED interior illumination, advanced (multicolour) ambient lighting
- LED rear lamp
- SEAT Drive Profile with Driving Experience button Dynamic steering, Drive Profile selection and conventional shock absorber. Eco function

#### Interior

- Alcantara® Brown seats covering
- Document holder under driver seat
- Armrest in front with length and height adjustment with integrated box and cupholders
- Rear armrest & back seat realease mechanism from boot
- Leather-trimmed multifunctional steering wheel for airbag system
- Illuminated doorstep in front doors with Xcellence lettering
- Chromed Package







#### 01 Standing tall.

With big 19" Machined alloyed wheels, the Ateca Xcellence boasts a powerful profile.

#### 02 The wheel deal.

Smooth control. Leather steering wheel with Xcellence logo.

#### 03 Always on.

Just put your smartphone on the Wireless Charger and forget about ever running out of battery on the road again.

#### 04 Look, no hands.

With the Virtual Pedal and Electric Boot with Keyless System you can open your boot without having to lift a finger.

Full LED Headlights add safety and style to every ride with the latest in lighting technology.

#### 06 Bigger beats.

6

The BeatsAudio™ system in the

**6** beatsaudio







Ateca Xcellence is a 340W. 10 speaker system with a subwoofer in the boot. Loud and proud, this is music at its best.



## Style.



## Style. It