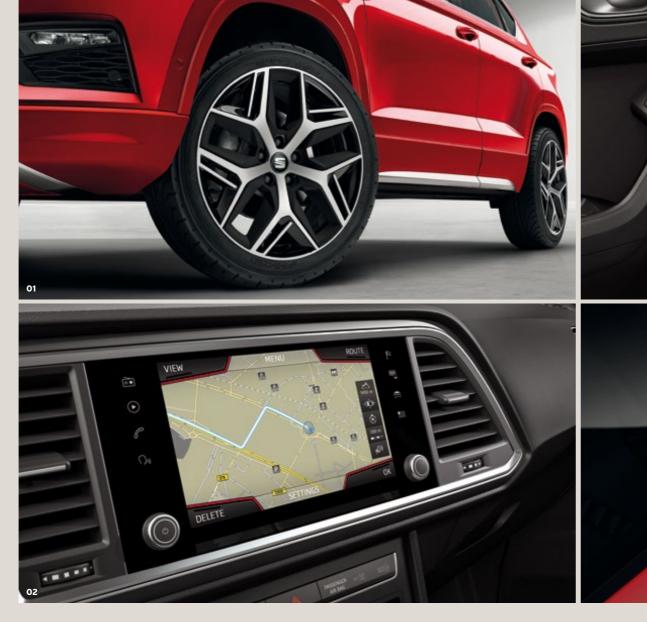

Exclusive 19" FR wheels and dynamic 4-wheel drive performance give the Ateca FR a truly sporty personality.

## Freedom. It's what makes life worth living.

Technology isn't there to impress. It's there to set you free. Like the top view camera that offers a 360-degree view of your surroundings on the 8" touchscreen display while Park Assist steers you perfectly into place. Or the SEAT Digital Cockpit and Wireless Charger that make sure you're in control and never out of touch. Now focus on where you want to go today.

#### 02 Eye in the sky.

The Top View Camera screen offers a 360-degree view of your surroundings, helping you avoid little scrapes.