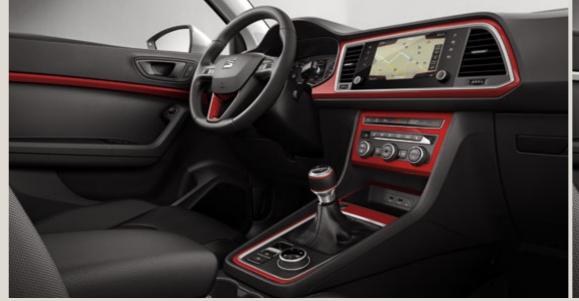

## Interior customisation.

Why not make every day even better? Now you can customise your Ateca with a wide range of accessories designed to help you express your personality where it counts.

#### Interior Decorative Set.

A dashboard in Emocion Red combined with a door trim in Mystery Blue? Or perhaps a door trim in Crossover Silver partnered with a gear knob in Samoa Orange? These easily assembled interior decorations provide countless combinations to turn your Ateca into a car that's as individual as you are.