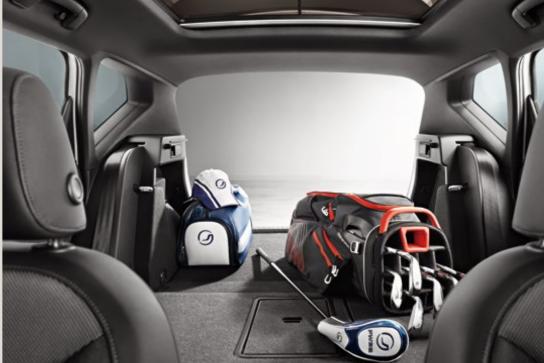

## Need it? Take it.

A spacious interior cabin and 510 litres of boot space that can be expanded up to 1604 litres with the rear seats folded down. Enough space for you to make the most of every day.

#### Big ideas.

Just imagine what you can do with 510l of boot space. The SEAT Ateca Reference gives you all the room you need to make even your biggest plans a reality.