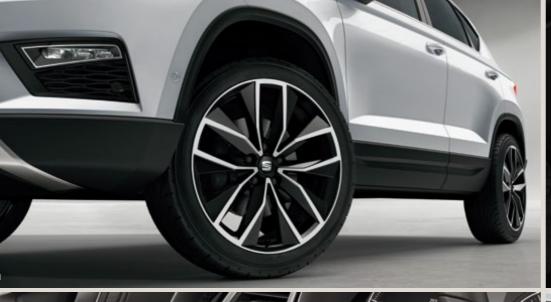

#### 01 Standing tall.

With big 19" Machined alloyed wheels, the Ateca Xcellence boasts a powerful profile.

### Wheels.

16"

**17**"

Dynamic 36/01 St

Dynamic Machined 36/02

### 18"

Performance 36/01

Performance Machined 36/02 St XE

Design 36/01

Performance 36/03

19"

**Exclusive Machined** 36/01 XE

**Exclusive Machined** 36/02 🖽