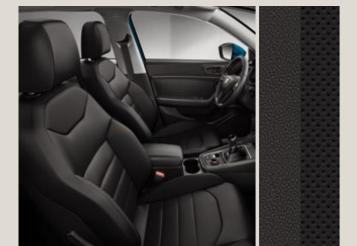

#### Interior

- Document holder under driver seat
- Armrest in front with length and height adjustment with integrated box and cupholders
- Leather-trimmed multifunctional steering wheel for airbag system
- Illuminated doorstep in front doors with FR lettering
- Chromed Package
- Dinamica® Black seats cover
- Red FR Stitching on seat upholstery, gearshift and steering wheel
- Aluminium FR pedals