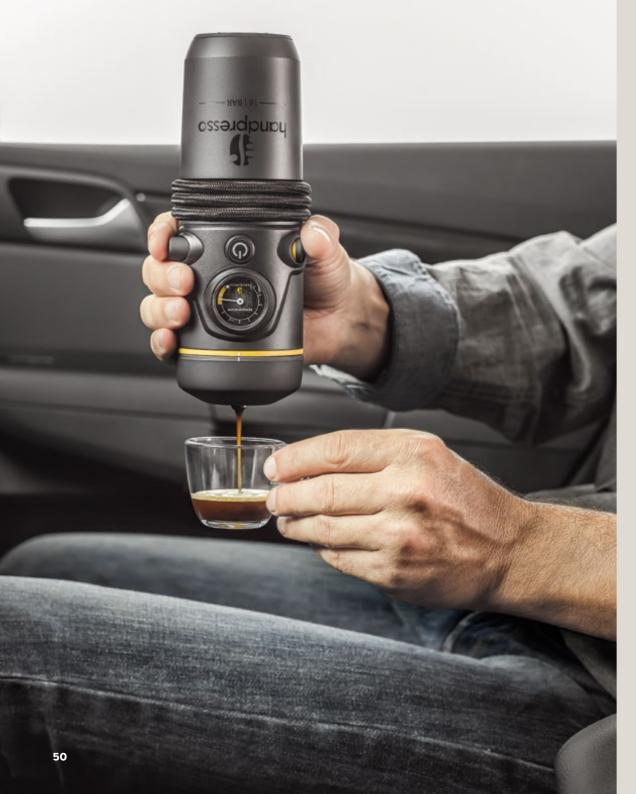

#### Espresso machine.

Need a shot? This AutoSet espresso maker means you'll always have an espresso with the perfect crema on the go.