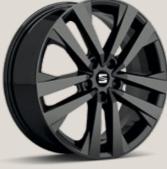

### Wheels.

16"

**17**"

Dynamic 36/01 St

Dynamic Machined 36/02

### 18"

Performance 36/01

Performance Machined 36/02 St XE

Design 36/01

Performance 36/03

19"

**Exclusive Machined** 36/01 XE

**Exclusive Machined** 36/02 🖽