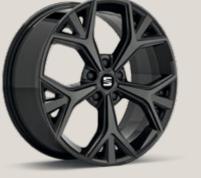

#### 18"

Puigmal Black St XE FR

Puigmal Silver St XE FR

Puigmal Glossy Black St XE

#### 19"

Aneto Machined Matt Black St 🗷 🖪

### 19"

Aneto Silver St XE FR

**Aneto Diamond** Anthracite St XE FR

Aneto Glossy Black St XE FR

Reference R Style St Xcellence XE FR FR Standard Optional