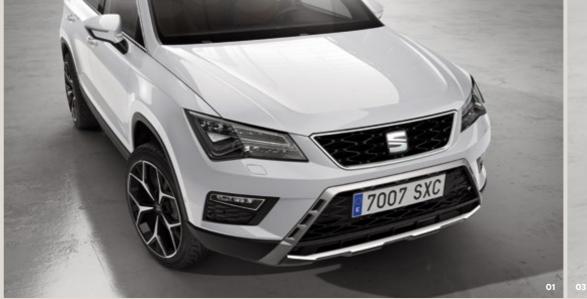

## Performance.

Because your routine is what you make of it. SEAT Ateca Performance accessories add extra aerodynamic styling for a more dynamic drive and sportier look.

#### 01 Front styling kit.

Stand out from the crowd. Give your Ateca a fresher feel and a dynamic profile with an original front bumper that adds some sleek style to your look on the road.