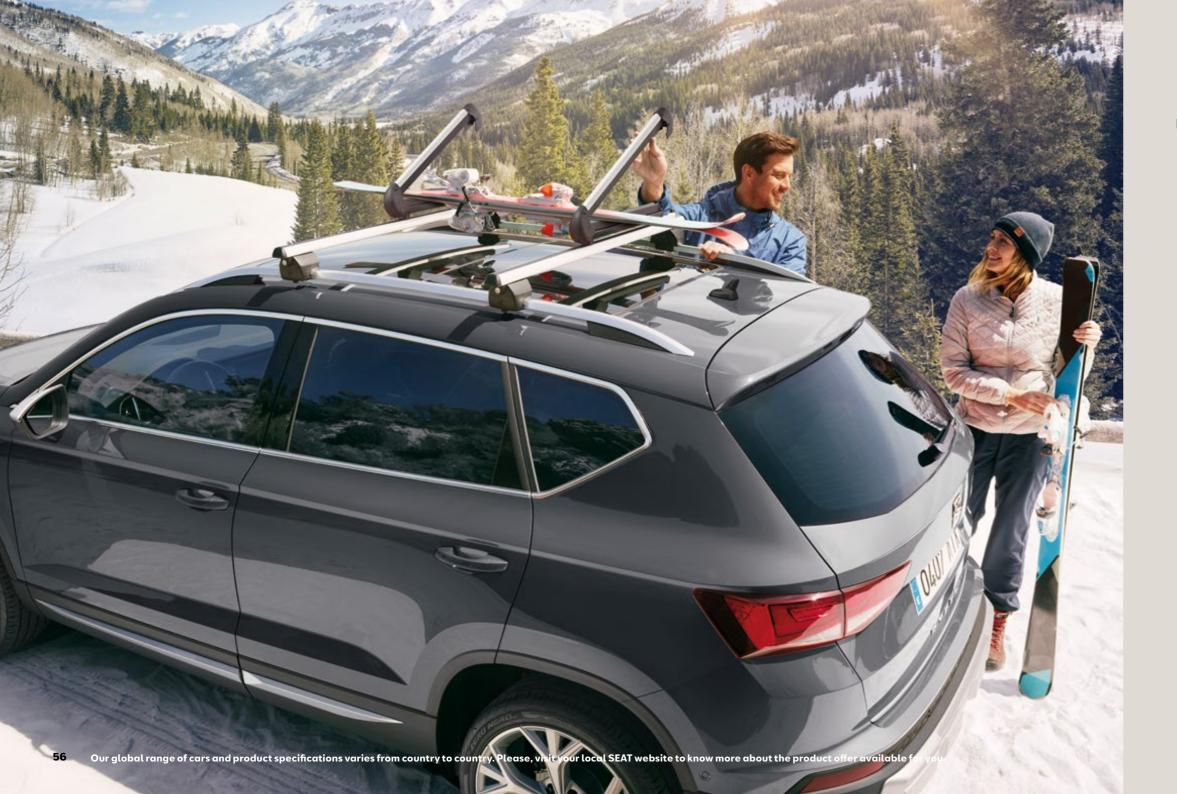

#### Ski rack.

If the slopes are your next destination, these aluminium ski racks with rubber supports that attach directly to your roof bars will come in handy.