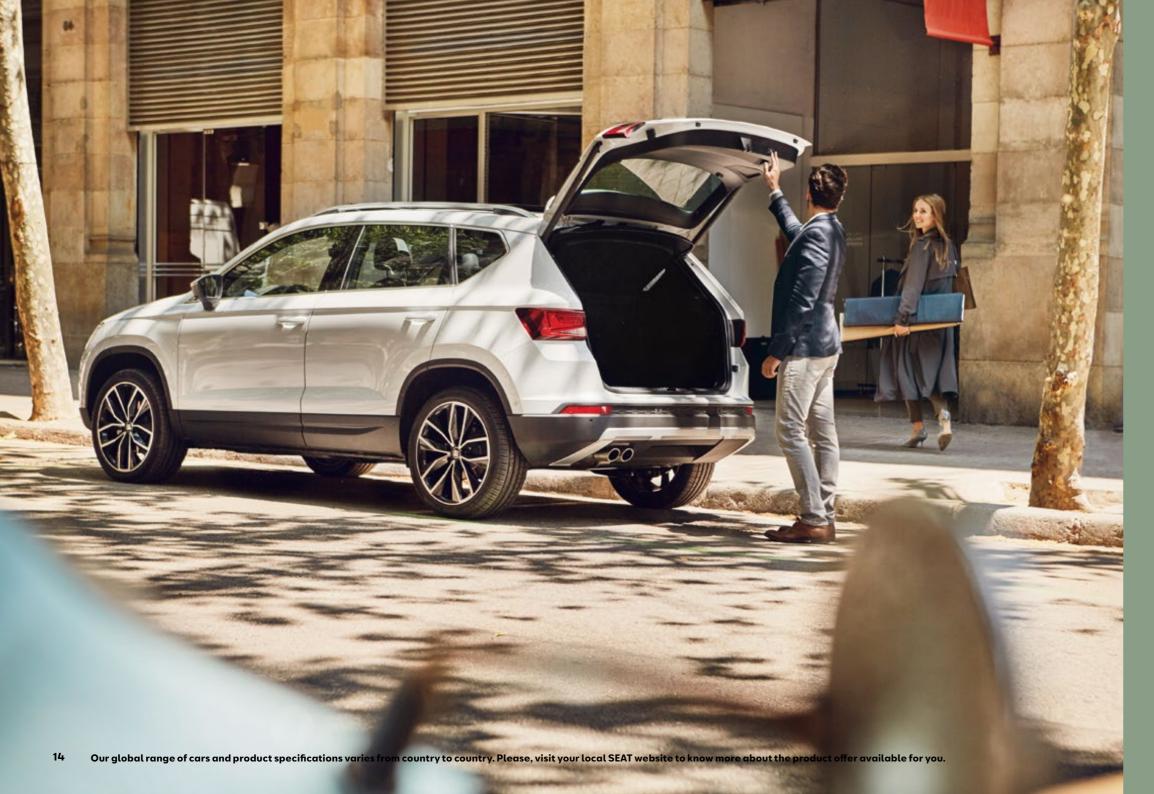

## Need it? Take it.

A spacious interior cabin and 510 litres of boot space that can be expanded up to 1604 litres with the rear seats folded down. Enough space for you to make the most of every day.