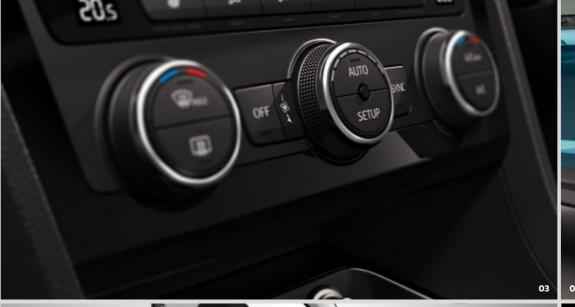

#### 03 Warm or cool? You decide.

Climatronic lets the driver, and every passenger in the car, select the perfect temperature for their journey.