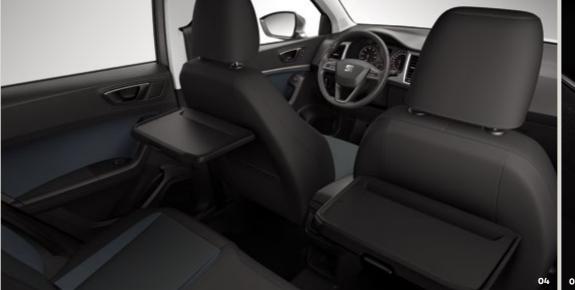

#### 04 Fun on the go.

Rear folding tables hold tablets, books, and whatever else keeps your backseat passengers busy.