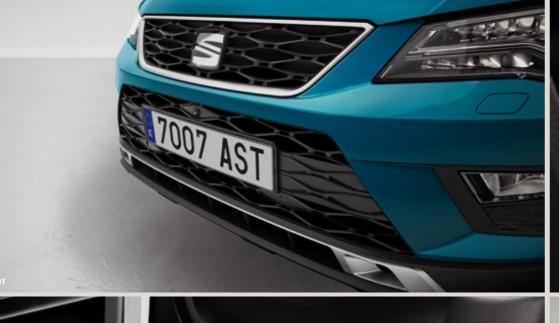

#### 01 Make an impression.

The distinctive Frame Radiator Grille in chrome adds an eye-catching look to the front of the SEAT Ateca.