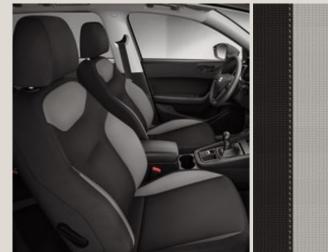

## Upholsteries.

Cloth Blue and Black Comfort seats BB

Dinamica® Black Sport seats BB+PL7

Leather Black Sport seats ME+WL1

Leather Black Sport seats BB+WL1

Alcantara® Brown and Black Sport seats EE

Dinamica® Black Sport seats DV+PL7