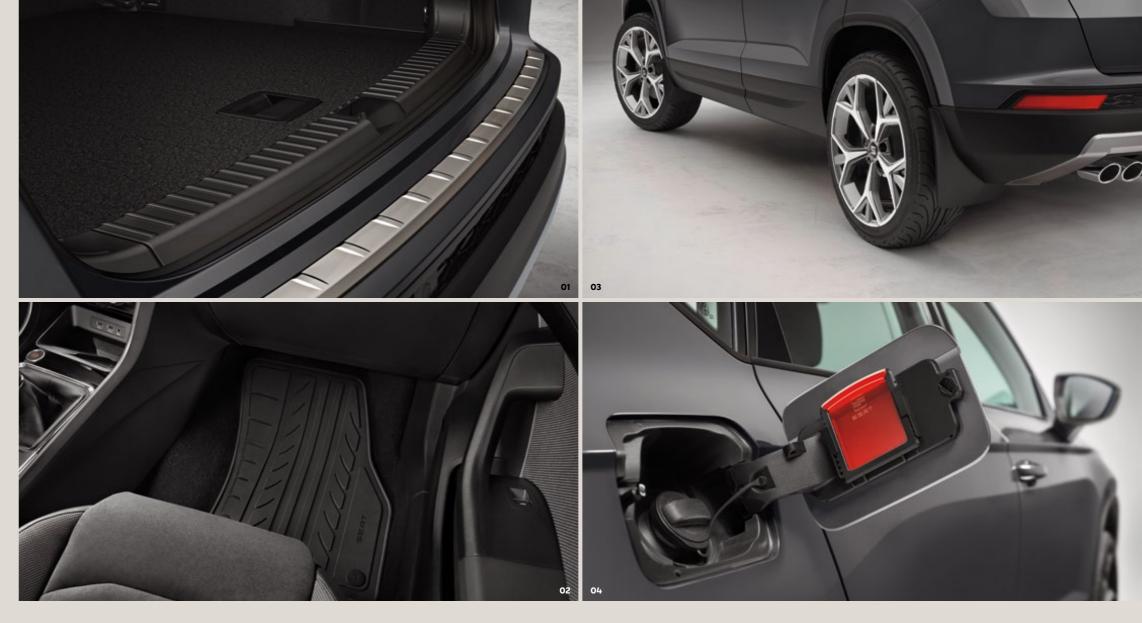

#### 01 Protective bumper moulding.

Attached to the rear bumper, this stainless steel moulding protects your Ateca from scrapes and scratches when big items are placed in the luggage compartment.

#### 02 Rubber floor mats.

Step on it. This four-piece rubber matt set for both driver and passengers protects your Ateca from dirt and liquids.

#### 03 Front and rear mudflaps.

Off road and on track. These mudflaps make sure you're ready to take on some of the most challenging routes.

#### 04 Ice scraper.

Hidden from view, but there for you just when you need it. This ice scraper is situated next to your petrol deposit.