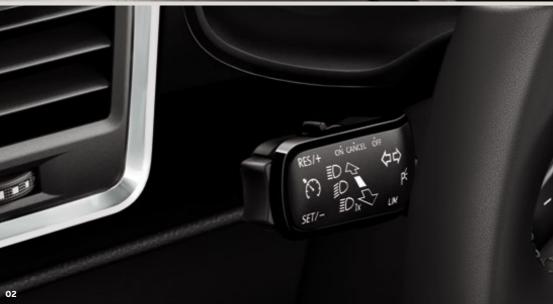

#### 02 Keep cruising.

With the Adaptive Cruise Control activator you can take your foot off the accelerator and enjoy the view.