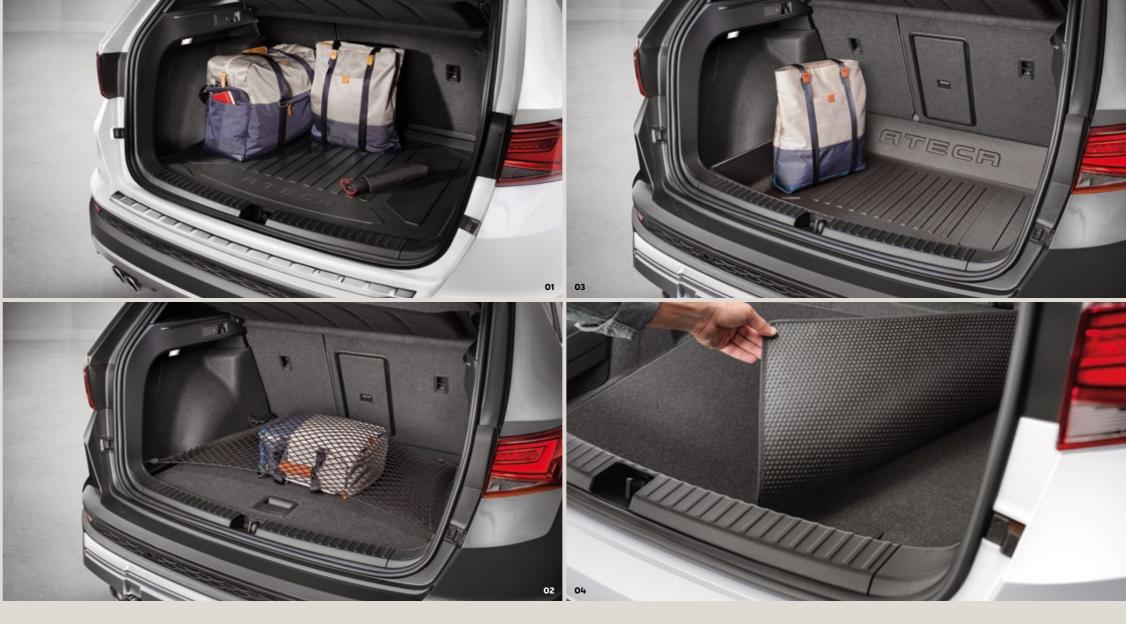

#### Boot organiser.

This aluminium divider makes the most of the space in your Ateca's luggage compartment, ensuring that everything arrives at your destination in perfect condition.

#### 01 Protective boot tray.

Made from lightweight but durable foam, this tray is a handy way to take small and delicate items along with you on the journey.

#### 02 Boot organising net.

This luggage compartment support net is a flexible way to safely secure your luggage, giving you plenty of extra space for when you need it.

#### 03 Boot tray with high walls.

Resistant, waterproof and easy to clean, this boot tray keeps things secure on even the bumpiest of journeys.

#### 04 Reversible boot mat.

Keep it clean. Perfectly adapted to the size of your boot, this rubber mat protects your Ateca's interior even when carrying wet or dirty items.