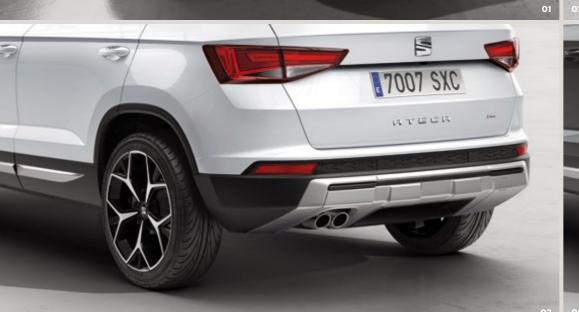

## Performance.

Because your routine is what you make of it. SEAT Ateca Performance accessories add extra aerodynamic styling for a more dynamic drive and sportier look.

#### 02 Rear styling kit.

This rear bumper decoration has a dynamic, off-road design that gives your routine a whole new dimension.

#### 04 Blind exhaust pipe.

our? Now By choosing this rear styling kit, you can hide your exhausts to give for the the back of your Ateca a cleaner, dexterior more minimalistic look.