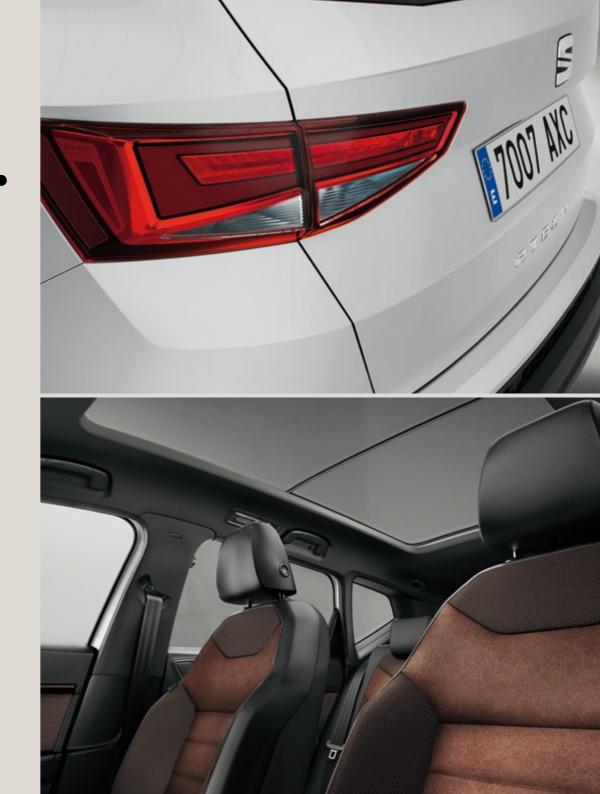

#### Perfect vision.

Rear LED Taillights add distinctive style to the back of your Ateca FR.

#### Open up.

The Panoramic Sunroof gives you a perfect 360° vision of the day outside.

## Upholsteries.

Cloth Blue and Black Comfort seats BB

Dinamica® Black Sport seats BB+PL7

Leather Black Sport seats ME+WL1

Leather Black Sport seats BB+WL1

Alcantara® Brown and Black Sport seats EE

Dinamica® Black Sport seats DV+PL7