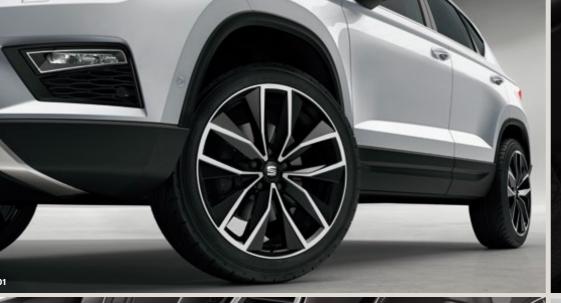

#### 01 Standing tall.

With big 19" Machined alloyed wheels, the Ateca Xcellence boasts a powerful profile.