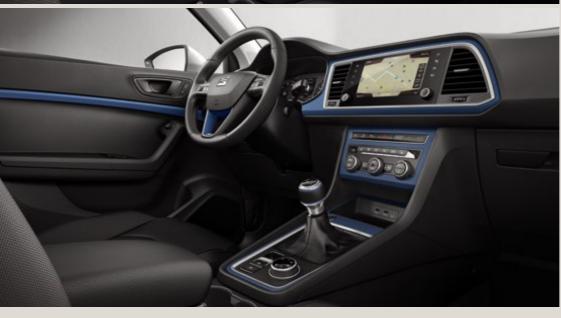

## Interior customisation.

Why not make every day even better? Now you can customise your Ateca with a wide range of accessories designed to help you express your personality where it counts.

#### Interior Decorative Set.

A dashboard in Emocion Red combined with a door trim in Mystery Blue? Or perhaps a door trim in Crossover Silver partnered with a gear knob in Samoa Orange? These easily assembled interior decorations provide countless combinations to turn your Ateca into a car that's as individual as you are.