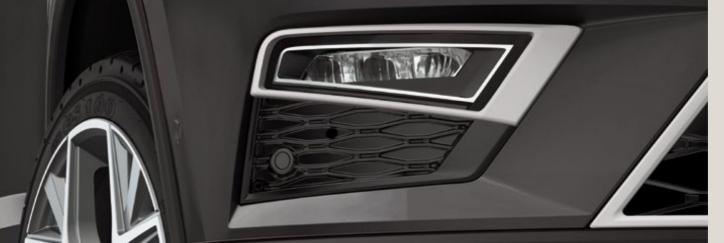

## Beautiful from every angle.

However you look at it, the SEAT Ateca is designed to upgrade your daily commute. Distinctive grille at the front, double exhausts at the back, chromed window frames on the side and 19" alloy wheels below. Because looking good means feeling great.