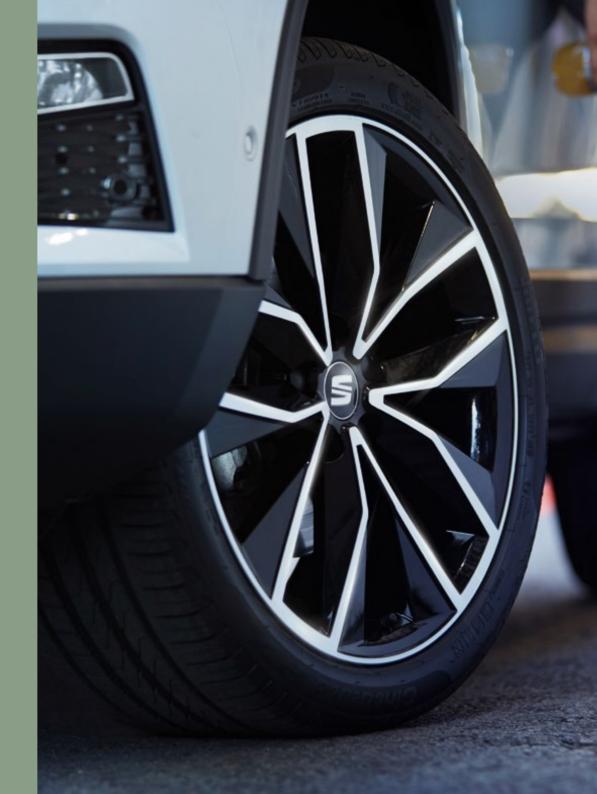

## Beautiful from every angle.

However you look at it, the SEAT Ateca is designed to upgrade your daily commute. Distinctive grille at the front, double exhausts at the back, chromed window frames on the side and 19" alloy wheels below. Because looking good means feeling great.

### Wheels.

16"

**17**"

Dynamic 36/01 St

Dynamic Machined 36/02

### 18"

Performance 36/01

Performance Machined 36/02 St XE

Design 36/01

Performance 36/03

19"

**Exclusive Machined** 36/01 XE

**Exclusive Machined** 36/02 🖽