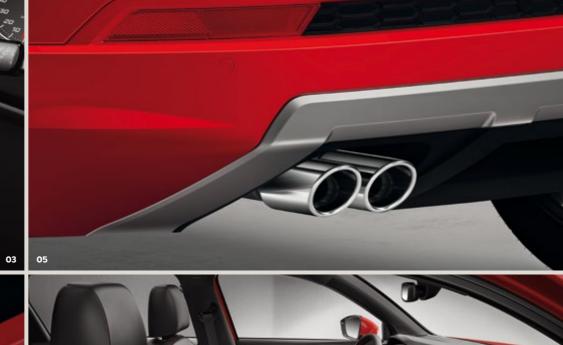

#### 05 Double trouble.

The FR's racing DNA is expressed in the shape of the dynamic chromed double exhaust pipes.