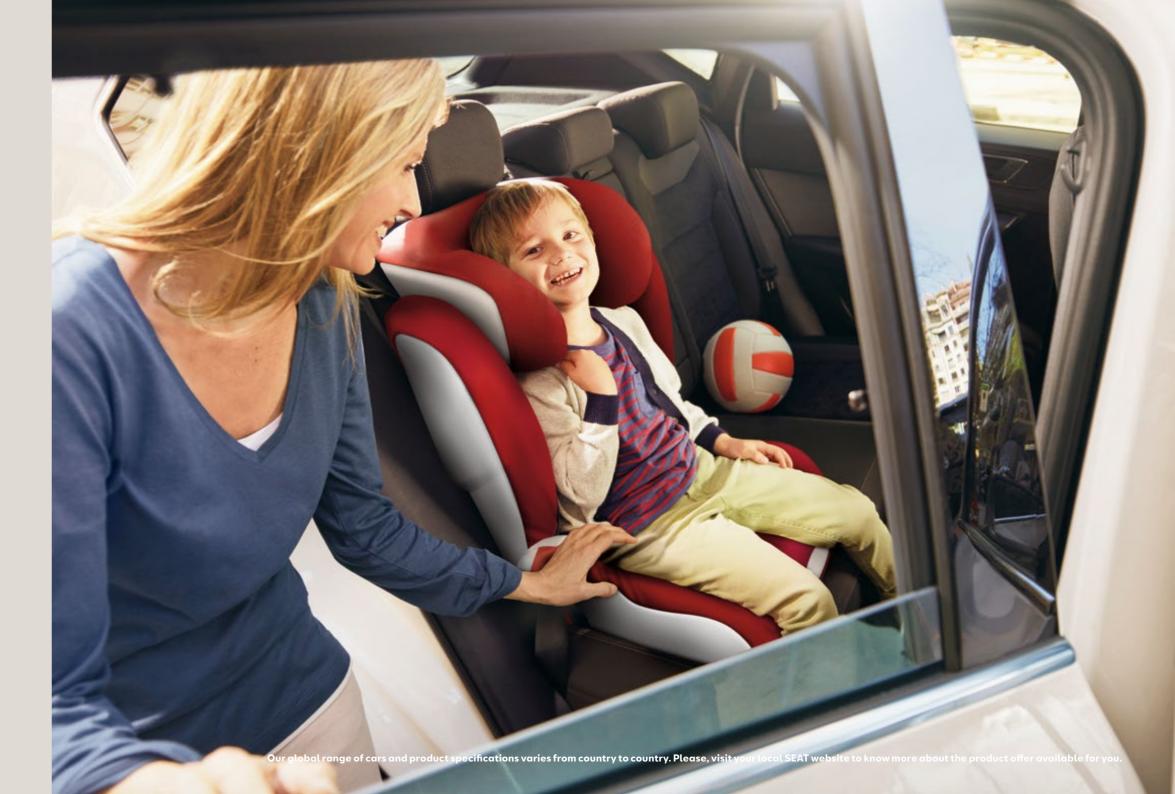

## Infotainment & Safety.

The SEAT Ateca accessories range comes with child seats and safety features to keep everyone secure, plus the latest on-board infotainment devices to keep them happy along the way.

#### Seat Peke G3 Kidfix.

Comfortable and secure, Kidfix child safety seats are suitable for children from 15 kg-36 kg. Installed either with the Ateca's standard car seat belt or an ISOFIX plus car seat belt they come with a height adjustable backrest to make sure your little passengers stay happy and safe.