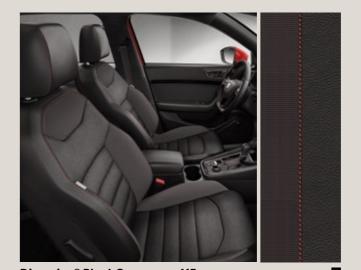

## Upholsteries.

Cloth Blue and Black Comfort seats BB

Dinamica® Black Sport seats BB+PL7

Leather Black Sport seats ME+WL1

Leather Black Sport seats BB+WL1

Alcantara® Brown and Black Sport seats EE

Dinamica® Black Sport seats DV+PL7

Leather Black Sport seats DV+WL1

Reference R Style St Xcellence XE

Standard Optional

Dinamica® Black Sport seat ME