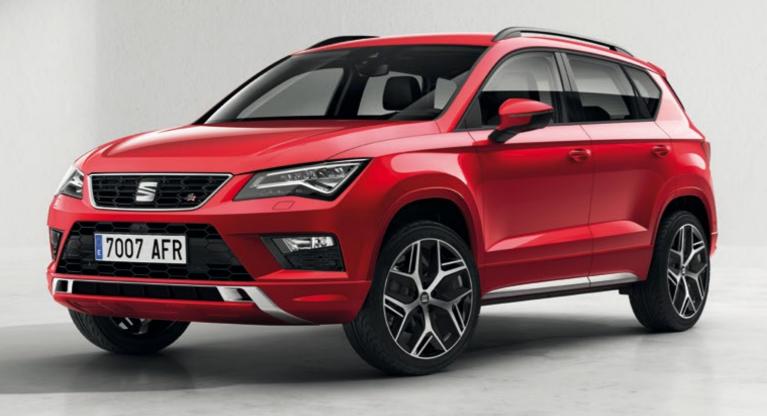

## Today. Yours for the taking.

Bigger. Bolder. Better. Just look at it. A dynamic exterior, high roofline, sharp contours and taut curves. Full LED, chromed roof rails and an Ateca Light Silhouette to welcome you. Because every day deserves to be this special.

## Beautiful from every angle.

However you look at it, the SEAT Ateca is designed to upgrade your daily commute. Distinctive grille at the front, double exhausts at the back, chromed window frames on the side and 19" alloy wheels below. Because looking good means feeling great.