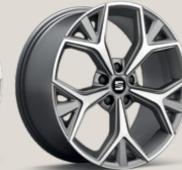

### Wheels.

16"

**17**"

Dynamic 36/01 St

Dynamic Machined 36/02

### 18"

Performance 36/01

Performance Machined 36/02 St XE

Design 36/01

Performance 36/03

19"

**Exclusive Machined** 36/01 XE

**Exclusive Machined** 36/02 🖽