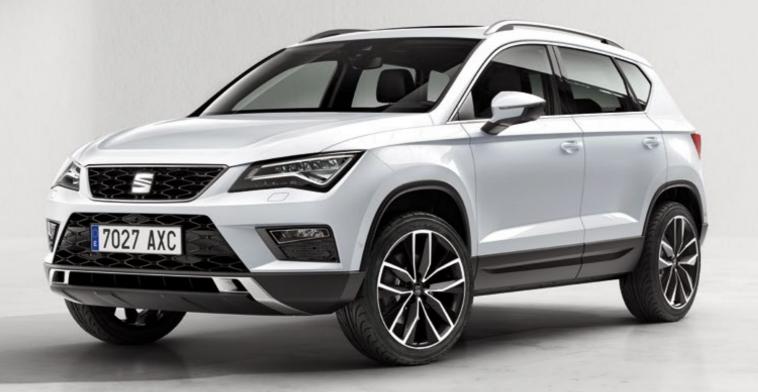

## Today. Yours for the taking.

Bigger. Bolder. Better. Just look at it. A dynamic exterior, high roofline, sharp contours and taut curves. Full LED, chromed roof rails and an Ateca Light Silhouette to welcome you. Because every day deserves to be this special.

## Beautiful from every angle.

However you look at it, the SEAT Ateca is designed to upgrade your daily commute. Distinctive grille at the front, double exhausts at the back, chromed window frames on the side and 19" alloy wheels below. Because looking good means feeling great.