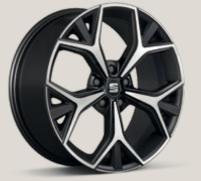

### Wheels.

16"

**17**"

Dynamic 36/01 St

Dynamic Machined 36/02

### 18"

Performance 36/01

Performance Machined 36/02 St XE

Design 36/01

Performance 36/03

19"

**Exclusive Machined** 36/01 XE

**Exclusive Machined** 36/02 🖽