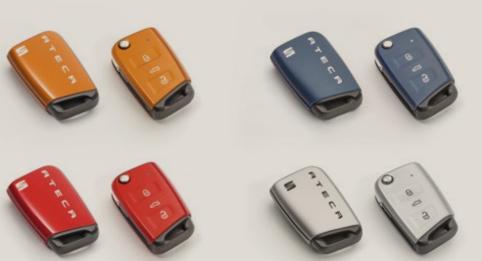

#### 03 Key cover.

Keep your Ateca close, wherever you go. These exclusive Ateca key covers come in a range of colours to carry with pride.