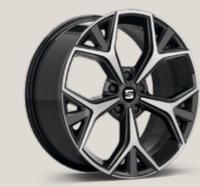

### Wheels.

16"

**17**"

Dynamic 36/01 St

Dynamic Machined 36/02

### 18"

Performance 36/01

Performance Machined 36/02 St XE

Design 36/01

Performance 36/03

19"

**Exclusive Machined** 36/01 XE

**Exclusive Machined** 36/02 🖽