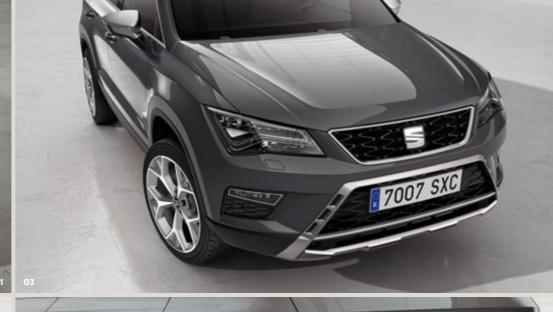

## Today. Yours for the taking.

Bigger. Bolder. Better. Just look at it. A dynamic exterior, high roofline, sharp contours and taut curves. Full LED, chromed roof rails and an Ateca Light Silhouette to welcome you. Because every day deserves to be this special.

## Beautiful from every angle.

However you look at it, the SEAT Ateca is designed to upgrade your daily commute. Distinctive grille at the front, double exhausts at the back, chromed window frames on the side and 19" alloy wheels below. Because looking good means feeling great.