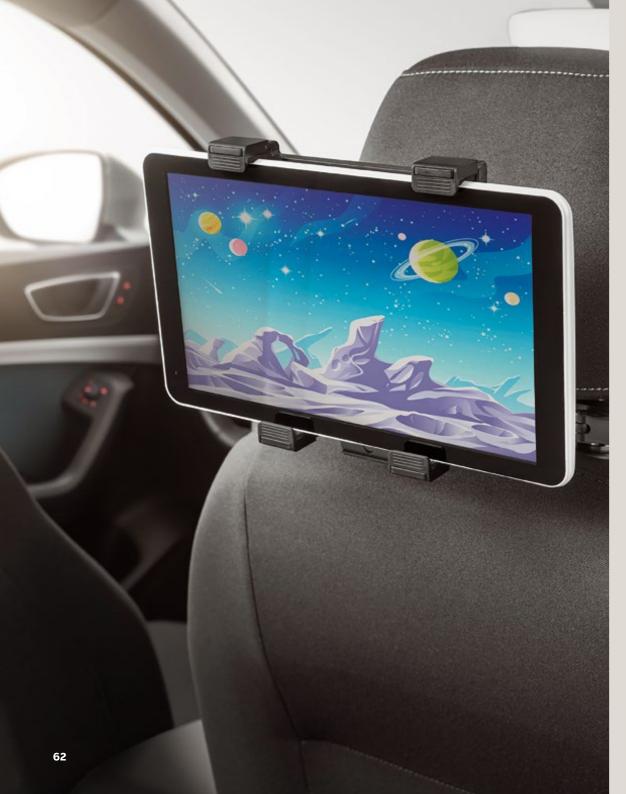

## Infotainment & Safety.

The SEAT Ateca accessories range comes with child seats and safety features to keep everyone secure, plus the latest on-board infotainment devices to keep them happy along the way.

#### 10" Tablet.

However fun your routine, sometimes you need to give it something extra. This 10" HD tablet with Bluetooth® and WiFi connectivity comes with fasteners to fit securely on your front seats giving your passengers plenty of multimedia entertainment for the road.