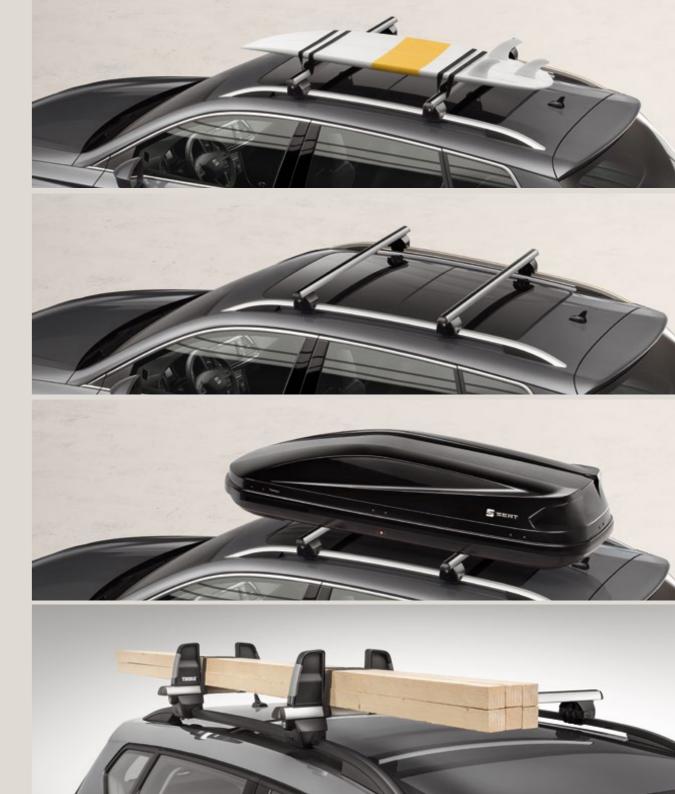

#### Ski rack.

If the slopes are your next destination, these aluminium ski racks with rubber supports that attach directly to your roof bars will come in handy.

#### Surf rack.

Use this surf rack to get your surfboard to the beach securely and in style. Just attach to your roof bars, grab your board and you're ready to go.

#### Roof box.

Keep your luggage dry and your journey on track with this useful and aerodynamic roof box. Fits easily and quickly on your roof bars.

#### Load-stop rack.

A new way to carry long loads, this special roof rack turns your Ateca into the ultimate transporter. Easily adjusted to carry almost anything you need to get from A to B.