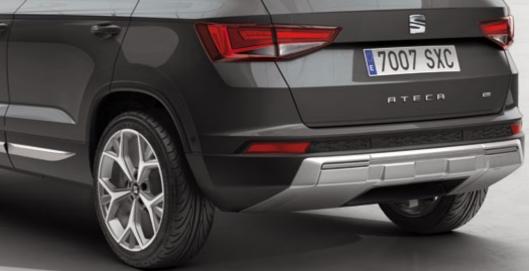

## Beautiful from every angle.

However you look at it, the SEAT Ateca is designed to upgrade your daily commute. Distinctive grille at the front, double exhausts at the back, chromed window frames on the side and 19" alloy wheels below. Because looking good means feeling great.