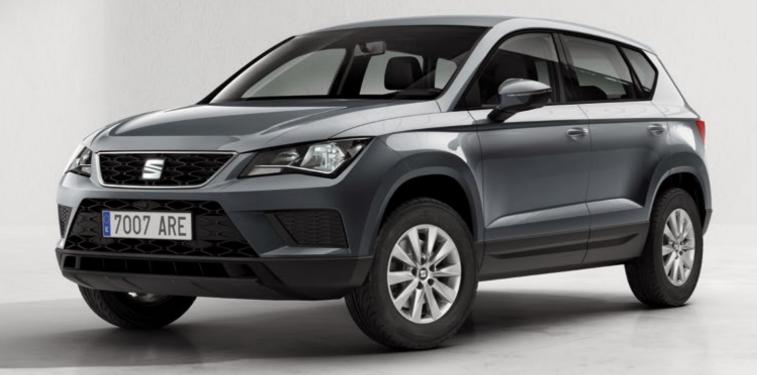

## Today. Yours for the taking.

Bigger. Bolder. Better. Just look at it. A dynamic exterior, high roofline, sharp contours and taut curves. Full LED, chromed roof rails and an Ateca Light Silhouette to welcome you. Because every day deserves to be this special.

## Beautiful from every angle.

However you look at it, the SEAT Ateca is designed to upgrade your daily commute. Distinctive grille at the front, double exhausts at the back, chromed window frames on the side and 19" alloy wheels below. Because looking good means feeling great.