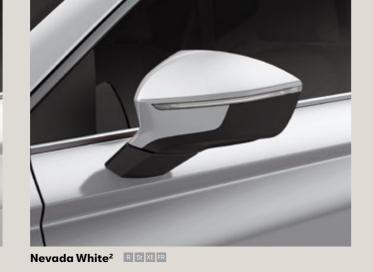

## Colours.

Reference R Style St Xcellence XE FR FR

Standard Optional

<sup>1</sup>Soft colour.

<sup>2</sup>Metallic colour.

<sup>3</sup>End of production in week 42, 2019.

<sup>4</sup>Start of producction in week 33,2019.

Samoa Orange<sup>2,3</sup> R St XE FR