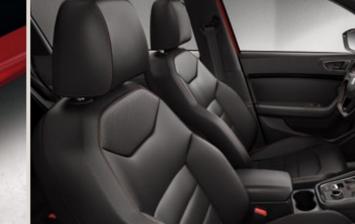

## Need it? Take it.

A spacious interior cabin and 510 litres of boot space that can be expanded up to 1604 litres with the rear seats folded down. Enough space for you to make the most of every day.

#### 06 The real deal.

Comfort should be second nature.
Real leather seats give your
day-to-day that premium feel.