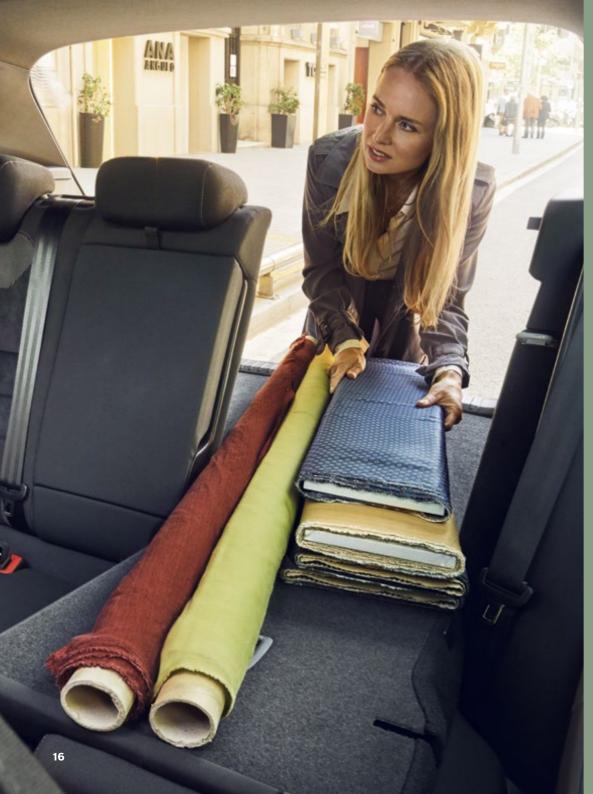

## Need it? Take it.

A spacious interior cabin and 510 litres of boot space that can be expanded up to 1604 litres with the rear seats folded down. Enough space for you to make the most of every day.