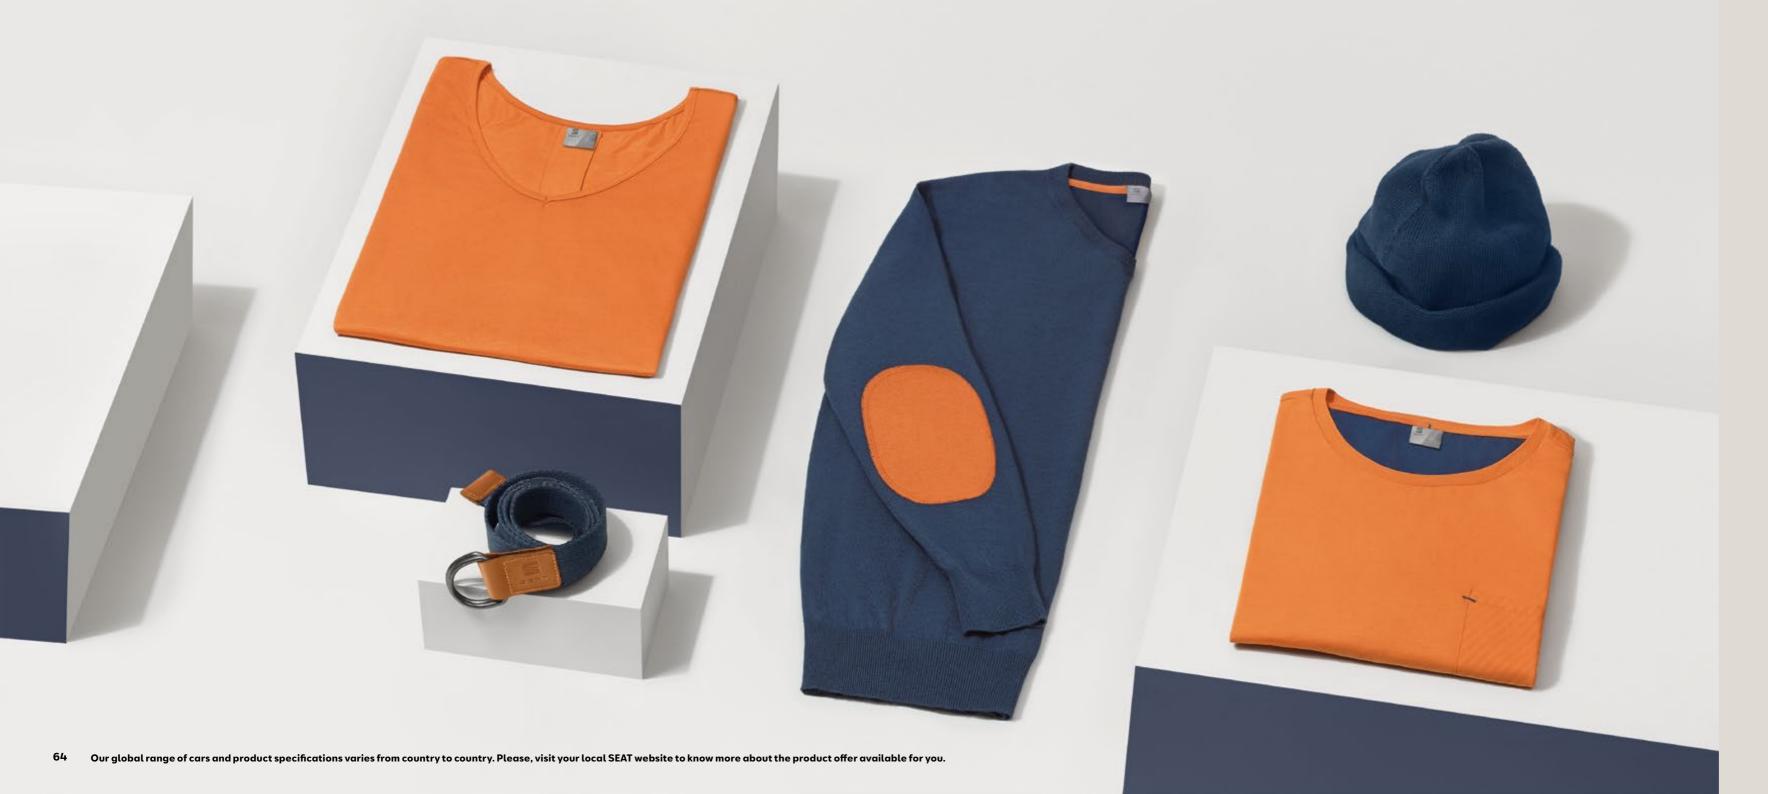

## Crossover Line.

#### Men's Pullover.

Fine-knit V-neck pullover, subtle coloured detailing and elbow protector patches.

Material: 70% cotton, 20% polyamide 10% silk
Size: S - 3XL

Colour: Blue

**Ref:** 6H1084100X GAJ

#### Men's T-Shirt Pocket.

T-shirt, front pocket with tonal stripe, 2-layered look.

Material: 100% cotton Size: S - 3XL Colour: Orange Ref: 6H1084200X GBH

#### Beanie.

Casual knitted beanie hat.

Material: 60% cotton, 35% polyester, 5% elastane
Size: One size

Colour: Blue Ref: 6H1084303 GAJ

#### Belt.

Woven belt.

Material: 100% polyester Size: 115 cm Colour: Blue Ref: 6H1087408 GAJ