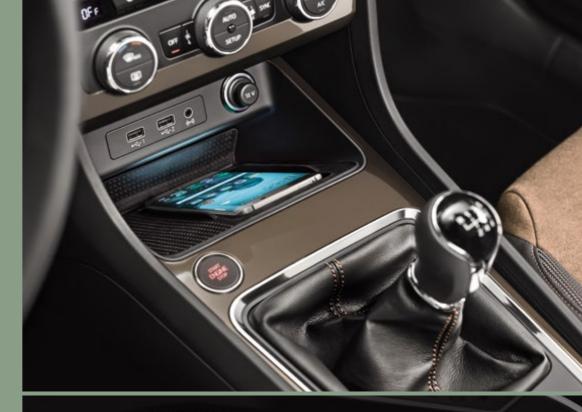

## Freedom. It's what makes life worth living.

Technology isn't there to impress. It's there to set you free. Like the top view camera that offers a 360-degree view of your surroundings on the 8" touchscreen display while Park Assist steers you perfectly into place. Or the SEAT Digital Cockpit and Wireless Charger that make sure you're in control and never out of touch. Now focus on where you want to go today.

#### 03 Always on.

Just put your smartphone on the Wireless Charger and forget about ever running out of battery on the road again.