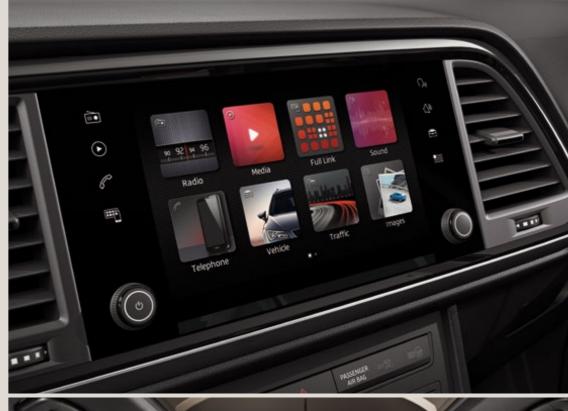

## Freedom. It's what makes life worth living.

Technology isn't there to impress. It's there to set you free. Like the top view camera that offers a 360-degree view of your surroundings on the 8" touchscreen display while Park Assist steers you perfectly into place. Or the SEAT Digital Cockpit and Wireless Charger that make sure you're in control and never out of touch. Now focus on where you want to go today.

#### Enjoy the ride.

An 8" touchscreen display with Full Link technology means you're always connected and in control. Now choose your soundtrack.