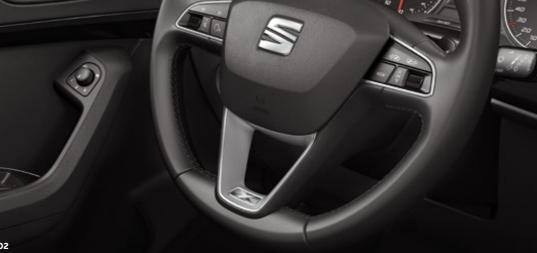

#### 02 The wheel deal.

Smooth control. Leather steering wheel with Xcellence logo.