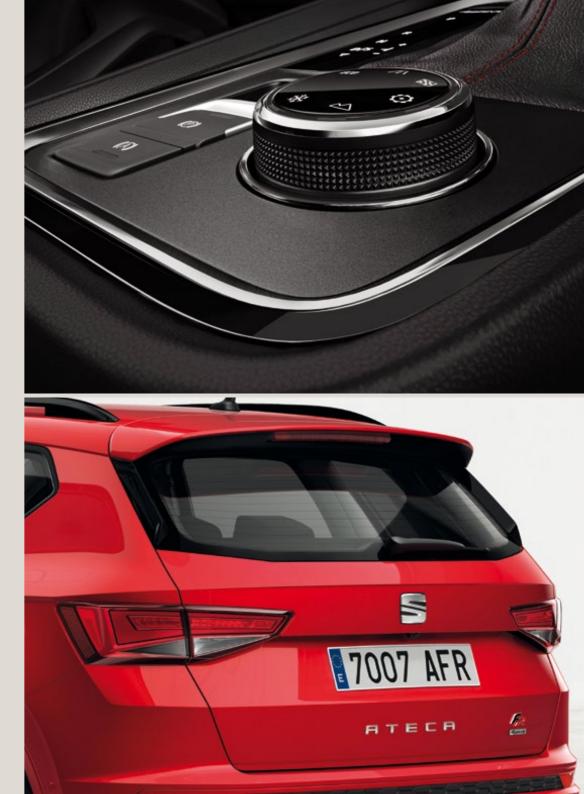

#### Out of the groove.

How are you feeling today? Just press the Driving Experience button and switch instantly to different driving modes. Sporty, relaxed or eco? It's up to you.

#### Perfect vision.

Rear LED Taillights add distinctive style to the back of your Ateca FR.