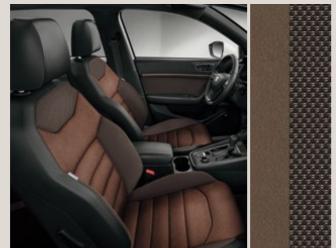

#### Interior

- Alcantara® Brown seats covering
- Document holder under driver seat
- Armrest in front with length and height adjustment with integrated box and cupholders
- Rear armrest & back seat realease mechanism from boot
- Leather-trimmed multifunctional steering wheel for airbag system
- Illuminated doorstep in front doors with Xcellence lettering
- Chromed Package