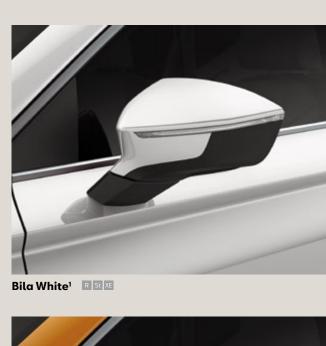

## Colours.

Reference R Style St Xcellence XE FR FR

Standard Optional

<sup>1</sup>Soft colour.

<sup>2</sup>Metallic colour.

<sup>3</sup>End of production in week 42, 2019.

<sup>4</sup>Start of producction in week 33,2019.

Samoa Orange<sup>2,3</sup> R St XE FR