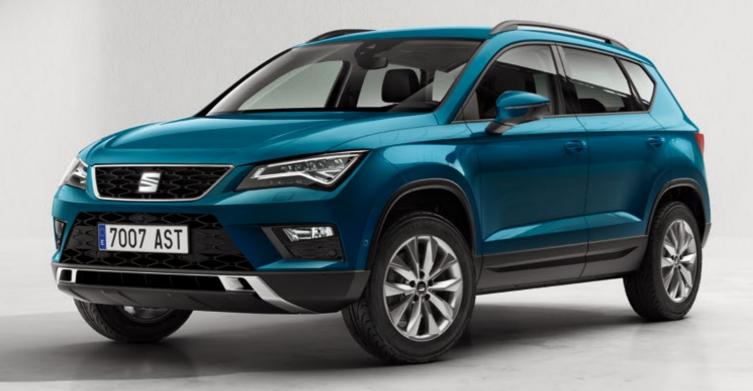

## Today. Yours for the taking.

Bigger. Bolder. Better. Just look at it. A dynamic exterior, high roofline, sharp contours and taut curves. Full LED, chromed roof rails and an Ateca Light Silhouette to welcome you. Because every day deserves to be this special.

## Beautiful from every angle.

However you look at it, the SEAT Ateca is designed to upgrade your daily commute. Distinctive grille at the front, double exhausts at the back, chromed window frames on the side and 19" alloy wheels below. Because looking good means feeling great.