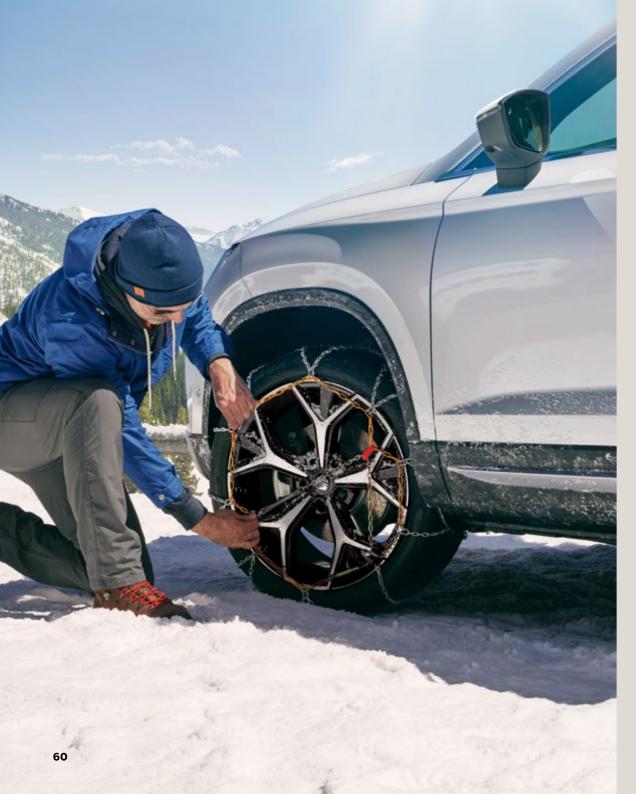

#### Snow chains.

When the weather takes a turn for the worse, or if you're just planning some winter escapades, make sure you're carrying these snow chains to get you and your Ateca safely through the snow.