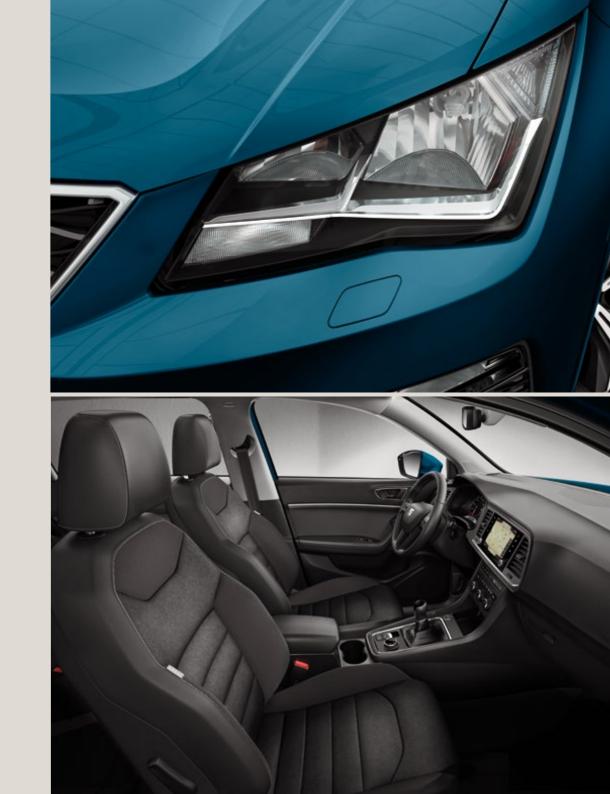

## Need it? Take it.

A spacious interior cabin and 510 litres of boot space that can be expanded up to 1604 litres with the rear seats folded down. Enough space for you to make the most of every day.

#### Travel first class.

The spacious interior is designed to make every journey special, with ultimate comfort and high-quality finishing.