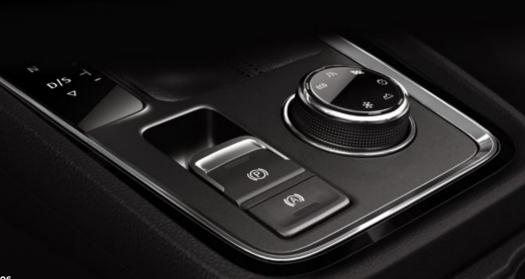

#### 06 Press and go.

With the Electric Handbrake you can engage and disconnect your brake at the touch of a button. It's as simple as that.