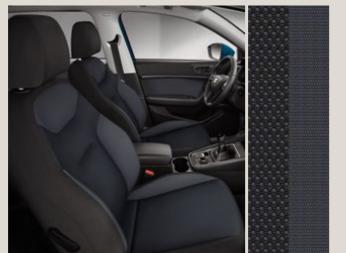

## Upholsteries.

Cloth Blue and Black Comfort seats BB

Dinamica® Black Sport seats BB+PL7

Leather Black Sport seats ME+WL1

Leather Black Sport seats BB+WL1

Alcantara® Brown and Black Sport seats EE

Dinamica® Black Sport seats DV+PL7

Leather Black Sport seats DV+WL1

Reference R Style St Xcellence XE

Standard Optional

Dinamica® Black Sport seat ME