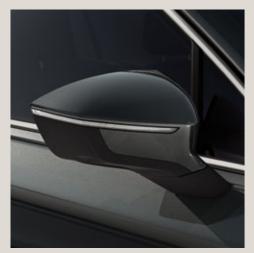

### Looking forward always looks great.

Why slow down? You're just getting started. The new SEAT Tarraco features the latest in SUV design. 100% LED technology in the front and rear, including dynamic rear indicators connected by a striking design. A Welcome Light to help you find your way in the dark.

Ready for more? Lightweight 20" Machined Alloy Wheels make a big statement on the road.

Interior design