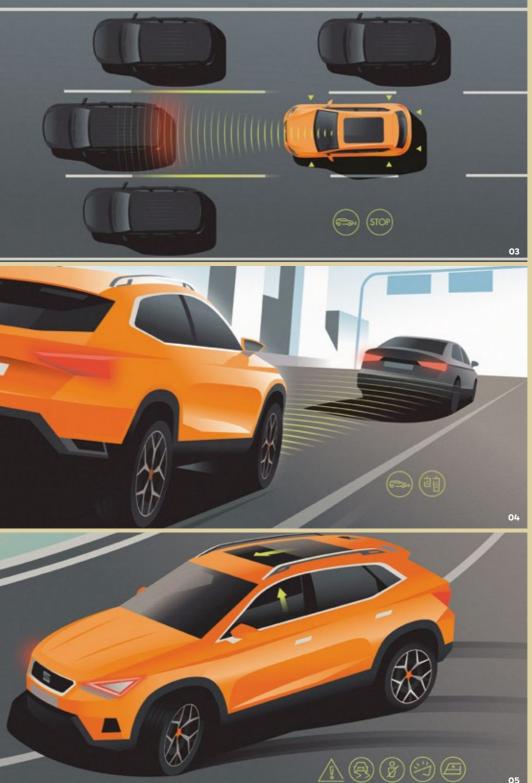

#### 03. Traffic Jam & Lane Assist.

Busy road? Traffic Jam Assist estimates your distance from other cars in traffic and adjusts your speed, while Lane Assist keeps you in the intended lane.

#### 04. Front Assist.

Bike zips in front of you? Car ahead slams on the brakes? Front Assist reacts instantly and brakes automatically to maintain a safe distance. No worries needed.

#### 05. Pre-Crash & Rollover Assist.

If the car detects a potential incident, Pre-Crash Assist tightens seat belts, closes windows and more. And if a rollover occurs, Rollover Assist activates necessary systems like eCall.

#### 05. You're in control.

Advanced sensors. Automatic steering. And a trailer at the rear. Thanks to Trailer Assist, parking your SEAT Tarraco is all under your control, and now easier than ever.