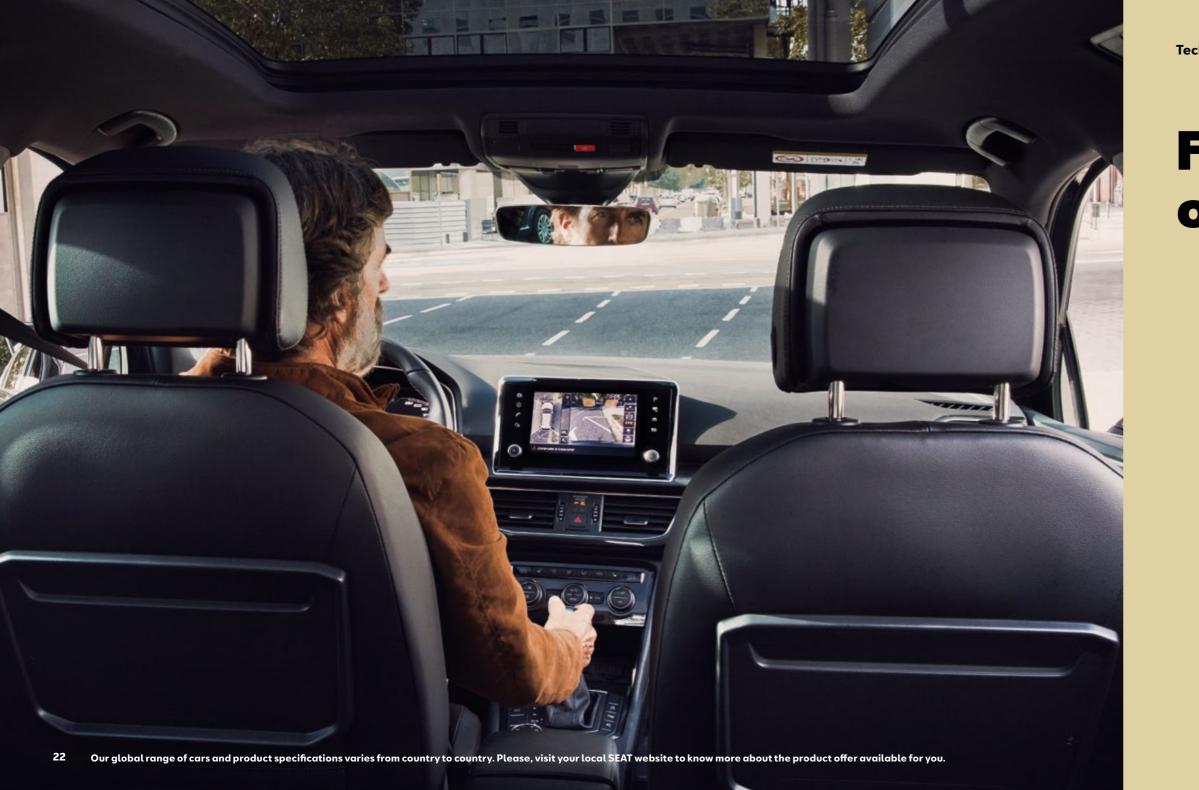

## Forward is the only way to go.

The new SEAT Tarraco comes with the most advanced technology for a life on the move. Like the Top View Camera, featuring cameras in the front, rear and exterior mirrors that provide 360° visibility and work with Park Assist to help you park hands-free.