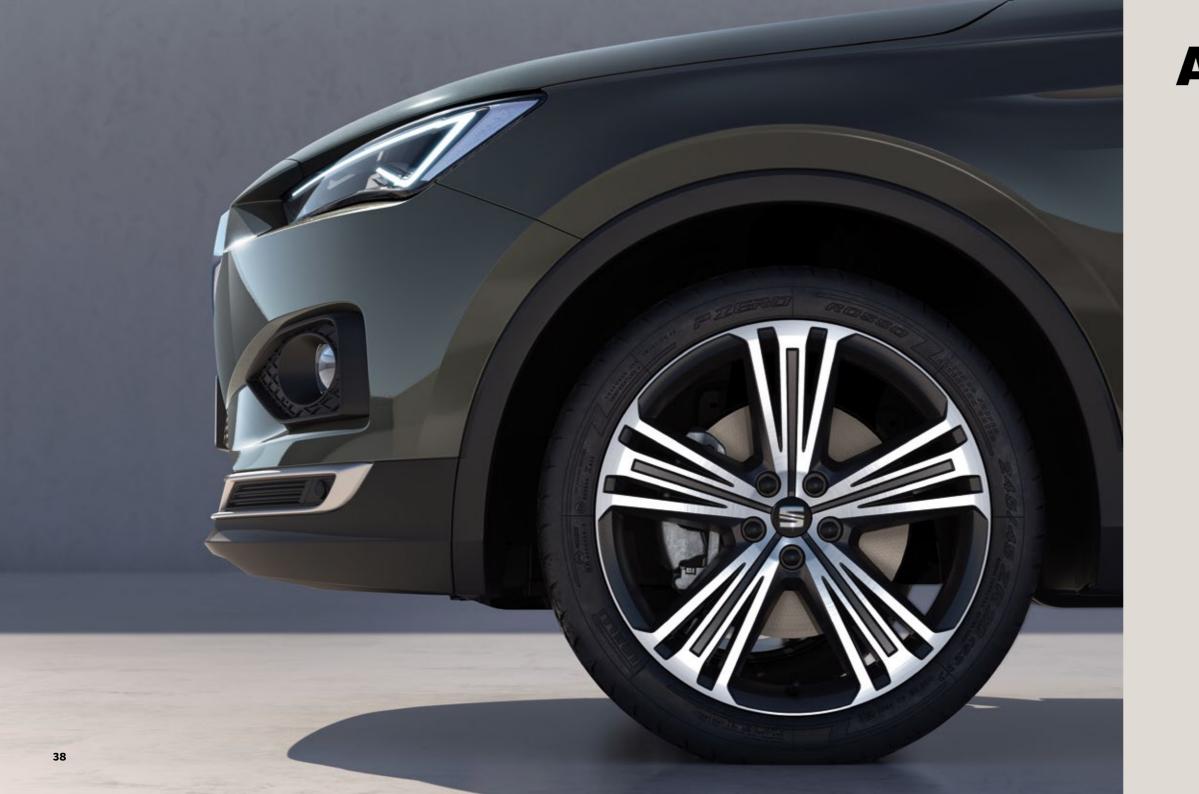

### It's time to go beyond.

Supreme 20" Machined Alloy Wheels. Hot-stamped front grille. And a design that embraces sophistication inside and out. The Xcellence trim is for those who know that when it comes to pushing your limits, every detail matters.

#### Why start small?

Supreme 20" Matte Machined Alloy Wheels dare you to live big. Lightweight. Stylish. And the largest in SEAT history.

Inside and out, all style. The multifunctional steering wheel with Xcellence logo and chrome detail gear knob set the trend.