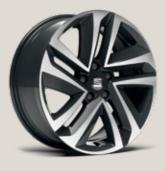

### Same not your style?

Your future. Your journey. Your look. Featuring 18" Machined Alloy Wheels and key essentials inside and out, the Style trim is for everyone who knows exactly what they need.

#### Life's about living big.

Performance 18" Machined Alloy Wheels are for going all the way. And then going even farther.

### Alloy Wheels.

20"

XE

St

Supreme 20" Matte Machined

18"

Performance 18" Machined

**19**"

Exclusive 19" Machined

**17**"

Dynamic 17"

St

XE

Style St Xcellence XE Standard Optional