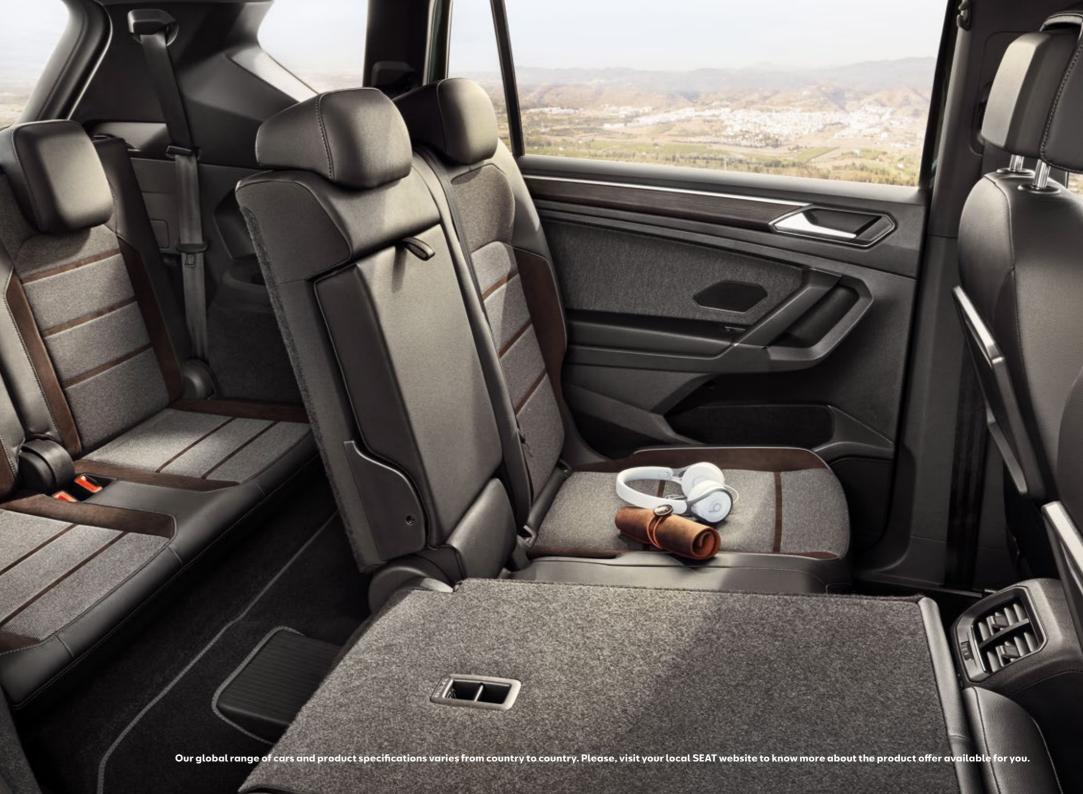

### More room. For more life.

Big. Bold. And all yours. Up to 7 seats gives you 700l with 3<sup>rd</sup> row down or 1775l with 2<sup>nd</sup> and 3<sup>rd</sup> row down. With the 5 seats version, enjoy 760l of standard capacity or 1920l with rear seats down. This is your space to grow. How will you use it?

### Your space. Your design. What's next?

It's time for a change of image. The new SEAT Tarraco comes with contemporary, state-of-the-art interior design elements that refine every ride. Sophisticated black roof liner. Dashboard with decorative wood moulding in elegant Xcellence trim. And your choice of comfortable upholstery, from Textile Alcantara® to Leather Vienna. Ready to make it your own?