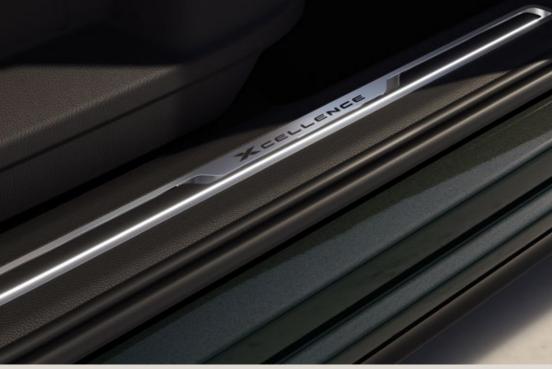

The Xcellence trim is designed for those who want more. Down to the last detail, like the distinct logo in the door sill.

#### Why start small?

Supreme 20" Matte Machined Alloy Wheels dare you to live big. Lightweight. Stylish. And the largest in SEAT history.

Inside and out, all style. The multifunctional steering wheel with Xcellence logo and chrome detail gear knob set the trend.