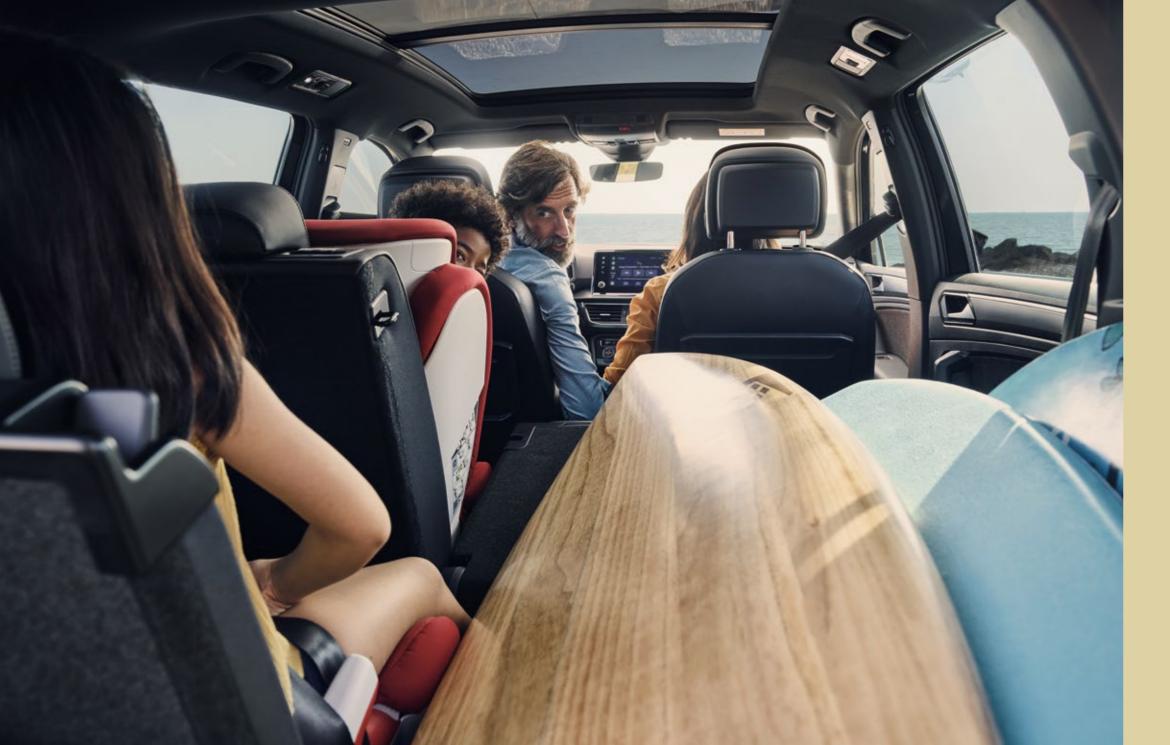

### More room. For more life.

Big. Bold. And all yours. Up to 7 seats gives you 700l with 3<sup>rd</sup> row down or 1775l with 2<sup>nd</sup> and 3<sup>rd</sup> row down. With the 5 seats version, enjoy 760l of standard capacity or 1920l with rear seats down. This is your space to grow. How will you use it?

### Your space. Your design. What's next?

It's time for a change of image. The new SEAT Tarraco comes with contemporary, state-of-the-art interior design elements that refine every ride. Sophisticated black roof liner. Dashboard with decorative wood moulding in elegant Xcellence trim. And your choice of comfortable upholstery, from Textile Alcantara® to Leather Vienna. Ready to make it your own?