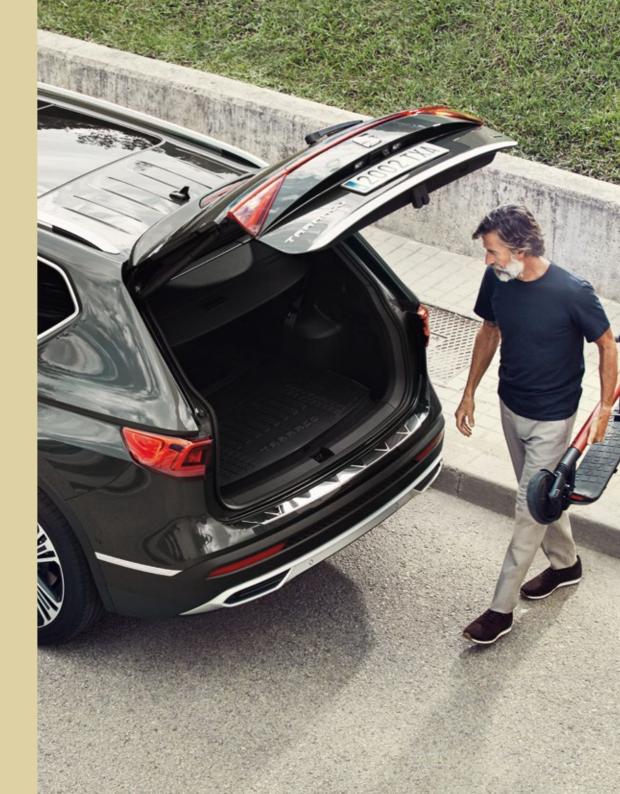

### More room. For more life.

Big. Bold. And all yours. Up to 7 seats gives you 700l with 3<sup>rd</sup> row down or 1775l with 2<sup>nd</sup> and 3<sup>rd</sup> row down. With the 5 seats version, enjoy 760l of standard capacity or 1920l with rear seats down. This is your space to grow. How will you use it?