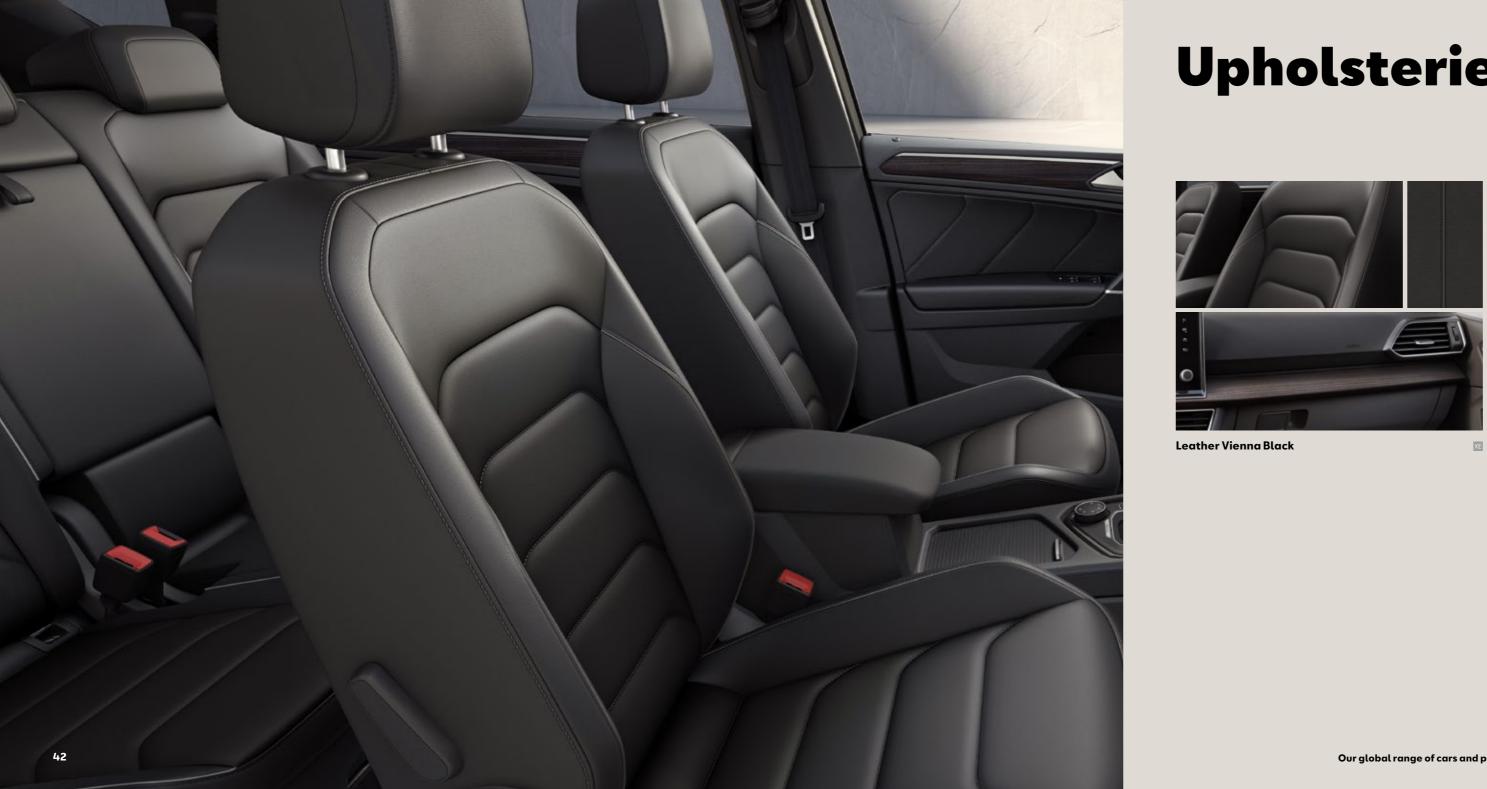

### Your space. Your design. What's next?

It's time for a change of image. The new SEAT Tarraco comes with contemporary, state-of-the-art interior design elements that refine every ride. Sophisticated black roof liner. Dashboard with decorative wood moulding in elegant Xcellence trim. And your choice of comfortable upholstery, from Textile Alcantara® to Leather Vienna. Ready to make it your own?

#### 02. Relaxed. Stylish. Wherever you go.

No matter which direction you take, Sport seats in stylish black Leather Vienna upholstery get you there in comfort.