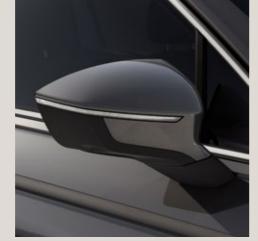

### Looking forward always looks great.

Why slow down? You're just getting started. The new SEAT Tarraco features the latest in SUV design. 100% LED technology in the front and rear, including dynamic rear indicators connected by a striking design. A Welcome Light to help you find your way in the dark.

Ready for more? Lightweight 20" Machined Alloy Wheels make a big statement on the road.

Interior design