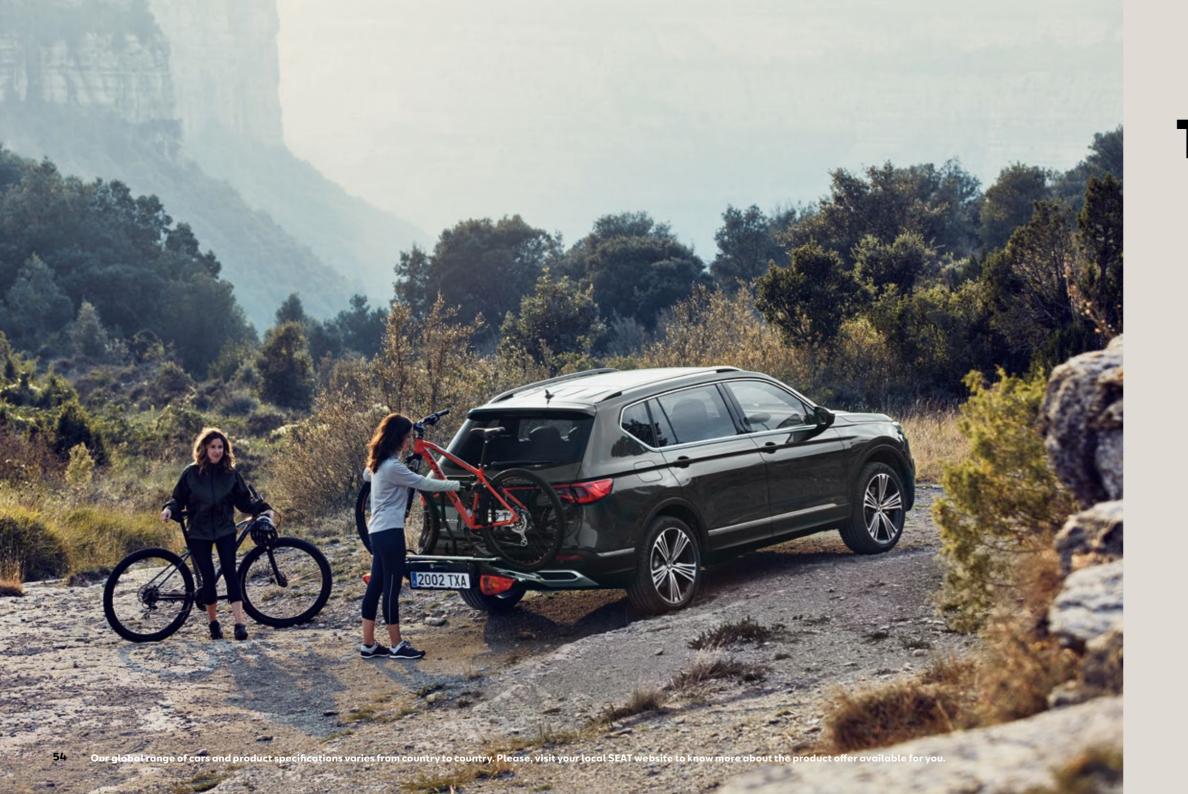

#### Towing bike rack.

Extra wheels don't need to be extra work. Aluminium rails on the tow bar support any type of bicycle. You can even add an extension kit for a third bike.

#### Bike rack.

Going off the beaten path? Bring your bicycle with you in the easy to mount and reposition bike rack. Fast and easy fastening. With long-lasting care for your bike's frame tubes.