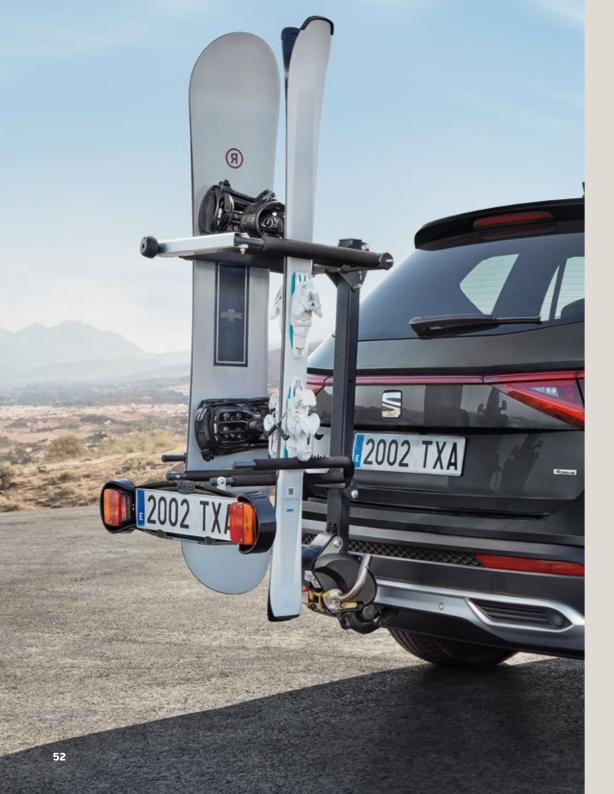

#### Towing ski rack.

Leave the real challenge for the piste. With the towing ski rack, you can easily and securely transport up to 6 pairs of skis or 2 snowboards.

#### Ski rack Xtender.

The more, the better. The extendable ski & snowboard rack lets you carry up to 5 pairs of skis or 2 snowboards at once. So you can enjoy the thrills of the slopes together.