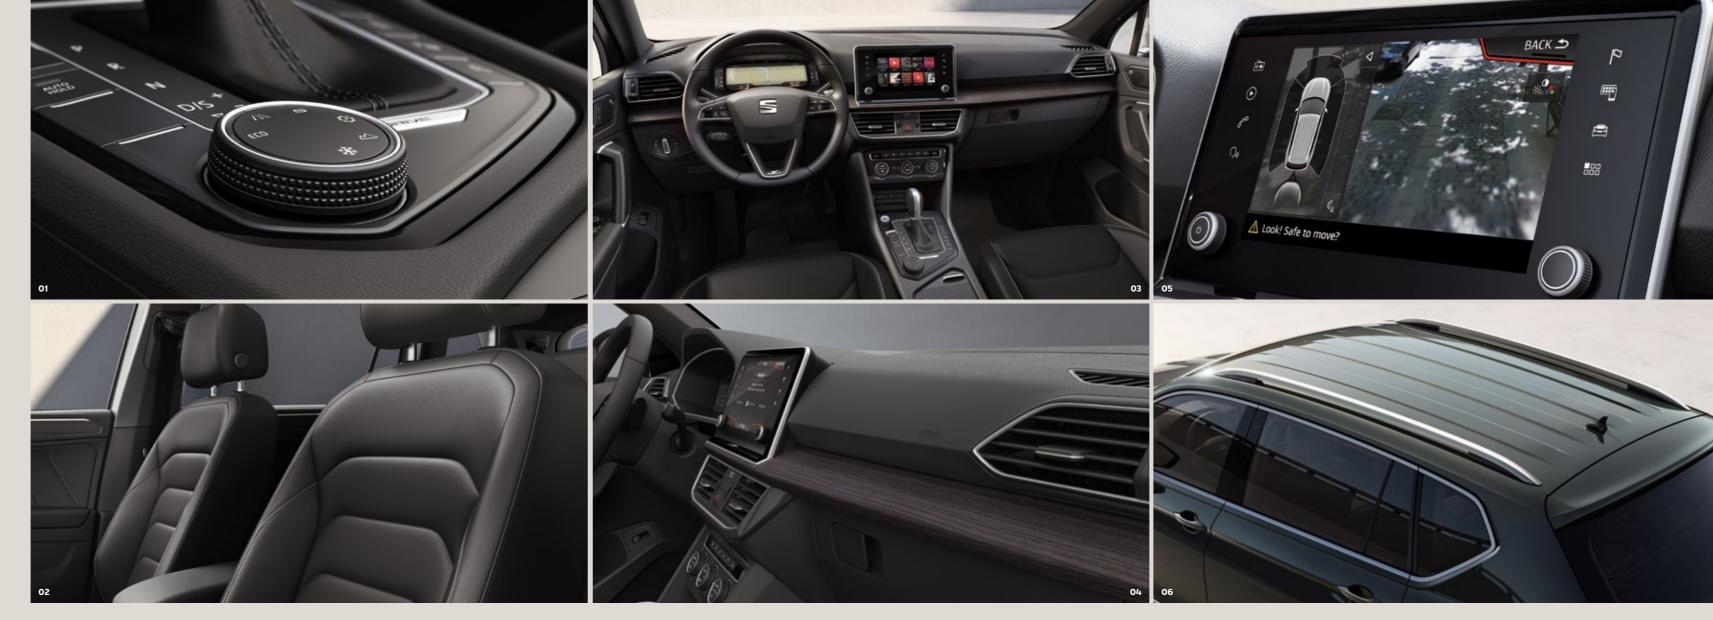

### A world of experiences. At your fingertips.

The road is an empty page. So what's your story? Connect your smartphone to the 8" touchscreen via Apple CarPlay™ or Android Auto™ to manage your favourite apps and music. And with the BeatsAudio™ Sound System, you can enjoy a natural and balanced sound on 10 premiumtuned speakers.

What's coming? The customisable 10.25" SEAT Digital Cockpit lets you switch between maps, music and driving assistance features in one easy-to-see, central display. Want more? Optimise each drive with your choice of Drive Profile for the road ahead.

## Forward is the only way to go.

The new SEAT Tarraco comes with the most advanced technology for a life on the move. Like the Top View Camera, featuring cameras in the front, rear and exterior mirrors that provide 360° visibility and work with Park Assist to help you park hands-free.

There's also the Wireless Charger, powering your phone purely through surface contact. Even the Virtual Pedal makes sure you can open and close the boot with your arms full. So why stop now?

Technology