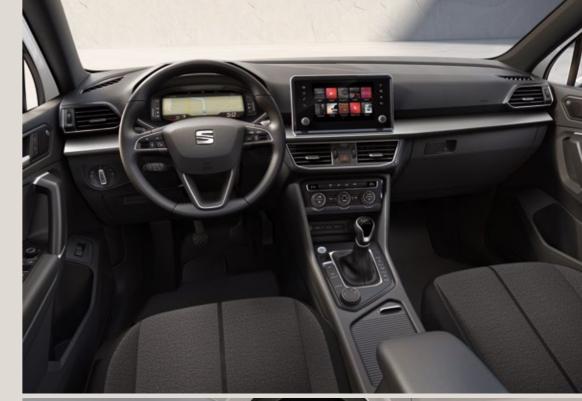

### A world of experiences. At your fingertips.

The road is an empty page. So what's your story? Connect your smartphone to the 8" touchscreen via Apple CarPlay™ or Android Auto™ to manage your favourite apps and music. And with the BeatsAudio™ Sound System, you can enjoy a natural and balanced sound on 10 premiumtuned speakers.

What's coming? The customisable 10.25" SEAT Digital Cockpit lets you switch between maps, music and driving assistance features in one easy-to-see, central display. Want more? Optimise each drive with your choice of Drive Profile for the road ahead.