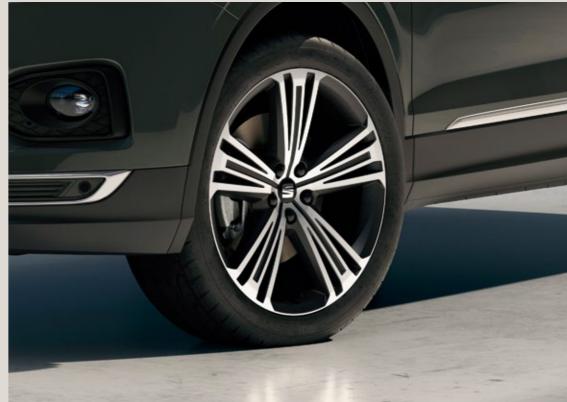

#### Why start small?

Supreme 20" Matte Machined Alloy Wheels dare you to live big. Lightweight. Stylish. And the largest in SEAT history.

Inside and out, all style. The multifunctional steering wheel with Xcellence logo and chrome detail gear knob set the trend.