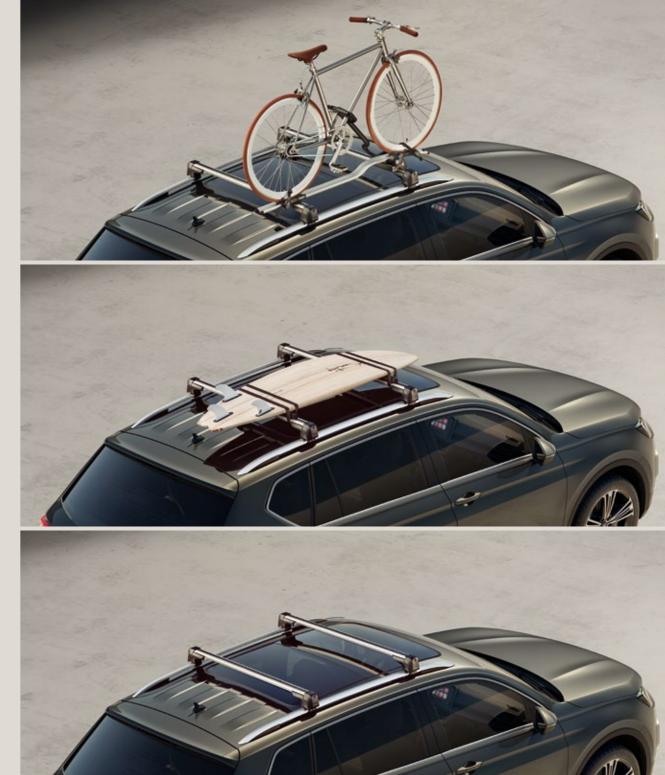

### Transport.

#### Towing bike rack.

Extra wheels don't need to be extra work. Aluminium rails on the tow bar support any type of bicycle. You can even add an extension kit for a third bike.

#### Bike rack.

Going off the beaten path? Bring your bicycle with you in the easy to mount and reposition bike rack. Fast and easy fastening. With long-lasting care for your bike's frame tubes.

#### Surf rack.

It's never too late to do what moves you. The surfboard rack fits securely on the roof bars and adapts to the size of up to 2 boards.

#### Roof bars.

Front and rear transport bars easily attach to the roof and come with a secure antitheft system. They're ready to go. Are you?