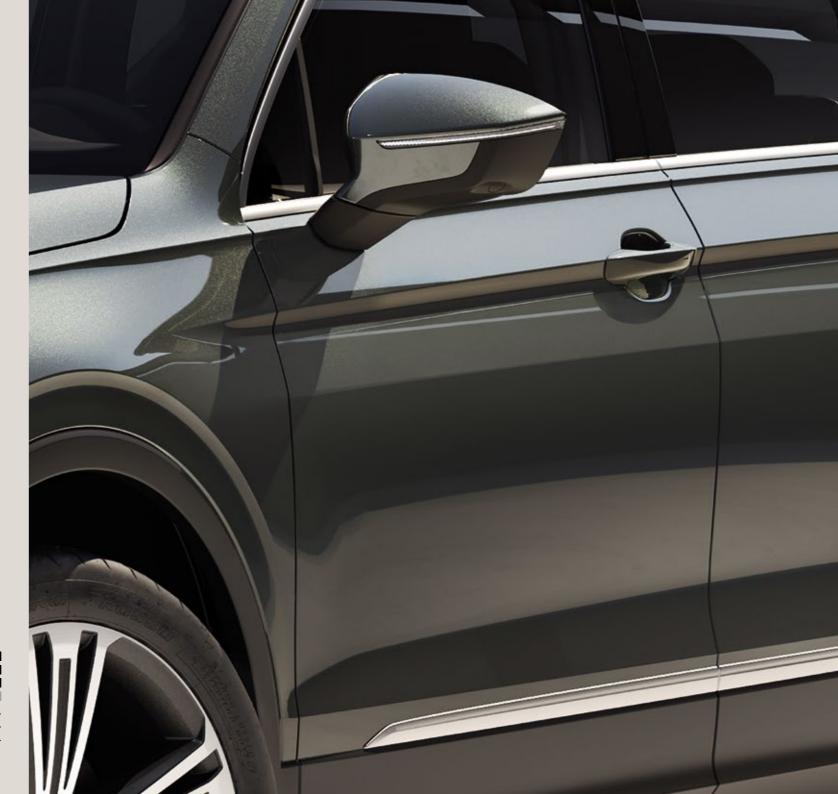

### Looking forward always looks great.

Why slow down? You're just getting started. The new SEAT Tarraco features the latest in SUV design. 100% LED technology in the front and rear, including dynamic rear indicators connected by a striking design. A Welcome Light to help you find your way in the dark.

Ready for more? Lightweight 20" Machined Alloy Wheels make a big statement on the road.

Interior design