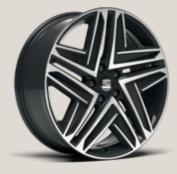

### It's time to go beyond.

Supreme 20" Machined Alloy Wheels. Hot-stamped front grille. And a design that embraces sophistication inside and out. The Xcellence trim is for those who know that when it comes to pushing your limits, every detail matters.

#### Why start small?

Supreme 20" Matte Machined Alloy Wheels dare you to live big. Lightweight. Stylish. And the largest in SEAT history.

Inside and out, all style. The multifunctional steering wheel with Xcellence logo and chrome detail gear knob set the trend.

### Alloy Wheels.

20"

XE

St

Supreme 20" Matte Machined

18"

Performance 18" Machined

**19**"

Exclusive 19" Machined

**17**"

Dynamic 17"

St

XE

Style St Xcellence XE Standard Optional