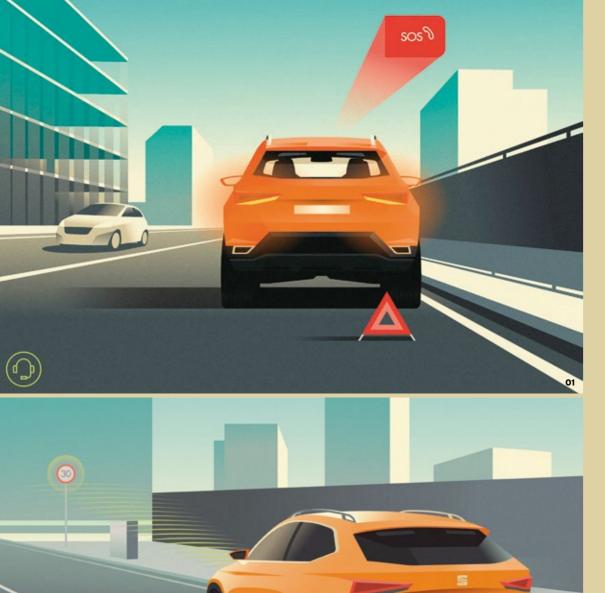

#### 01. Emergency Call.

In case of a serious accident, eCall notifies emergency services automatically. Or you can make a call just by pressing the button on the ceiling.

#### 02. Traffic Sign Recognition.

What's ahead? The integrated front camera lets you see speed limits and overtaking restrictions directly in the SEAT Digital Cockpit.

#### 03. Traffic Jam & Lane Assist.

Busy road? Traffic Jam Assist estimates your distance from other cars in traffic and adjusts your speed, while Lane Assist keeps you in the intended lane.

#### 04. Front Assist.

Bike zips in front of you? Car ahead slams on the brakes? Front Assist reacts instantly and brakes automatically to maintain a safe distance. No worries needed.

#### 05. Pre-Crash & Rollover Assist.

If the car detects a potential incident, Pre-Crash Assist tightens seat belts, closes windows and more. And if a rollover occurs, Rollover Assist activates necessary systems like eCall.