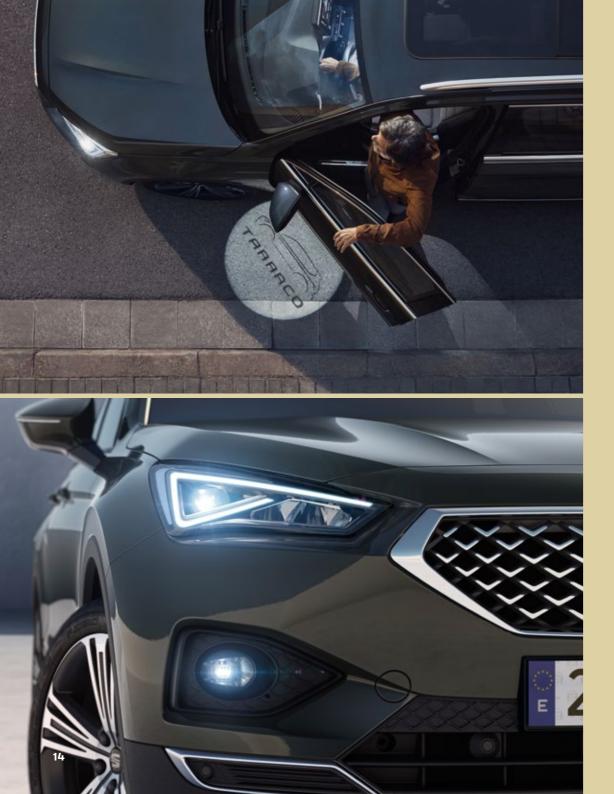

### Looking forward always looks great.

Why slow down? You're just getting started. The new SEAT Tarraco features the latest in SUV design. 100% LED technology in the front and rear, including dynamic rear indicators connected by a striking design. A Welcome Light to help you find your way in the dark.

Ready for more? Lightweight 20" Machined Alloy Wheels make a big statement on the road.

Interior design