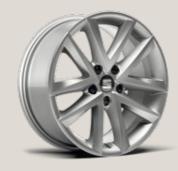

### Alloy Wheels.

20"

XE

St

Supreme 20" Matte Machined

18"

Performance 18" Machined

**19**"

Exclusive 19" Machined

**17**"

Dynamic 17"

St

XE

Style St Xcellence XE Standard Optional