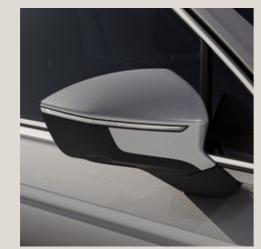

#### Exterior

- Exterior mirrors with Welcome Light including car silhouette and Tarraco lettering
- Black wheel arch moudlings
- Front grille with hot-stamping technology
- Chromed roof rails and chromed lateral moulding
- 19" Exclusive Machined Alloy Wheels Light & Style:
- Side windows from B Pillar in heat-insulating, dark-tinted glass
- Chromed window frames. White ambient lighting in front and rear door panels, LED lights in interior door handles

#### Exterior

- Exterior mirrors with Welcome Light including car silhouette and Tarraco lettering
- Black wheel arch moudlings
- Black roof rails and black lateral moulding
- Black window frames
- 17" Dynamic Alloy Wheels