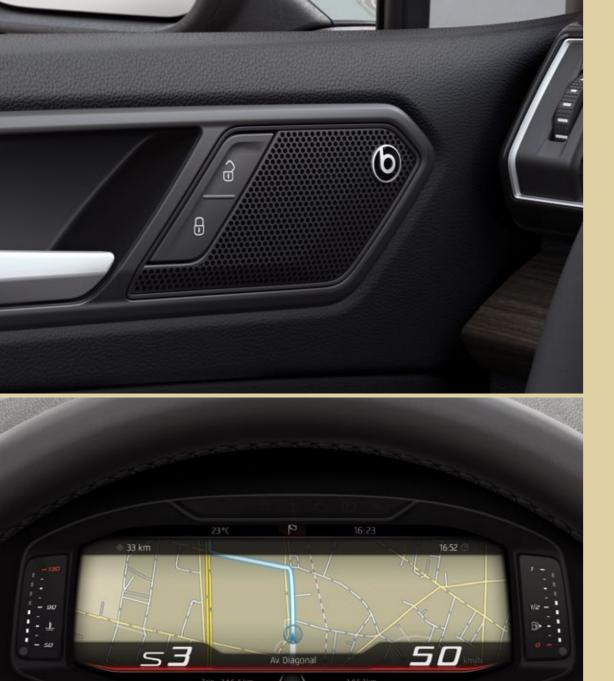

### A world of experiences. At your fingertips.

The road is an empty page. So what's your story? Connect your smartphone to the 8" touchscreen via Apple CarPlay™ or Android Auto™ to manage your favourite apps and music. And with the BeatsAudio™ Sound System, you can enjoy a natural and balanced sound on 10 premiumtuned speakers.

What's coming? The customisable 10.25" SEAT Digital Cockpit lets you switch between maps, music and driving assistance features in one easy-to-see, central display. Want more? Optimise each drive with your choice of Drive Profile for the road ahead.