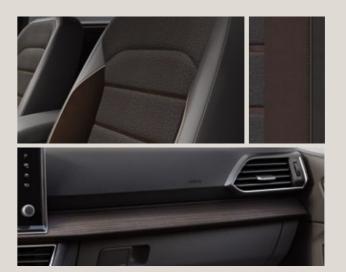

#### Interior

- Interior LED illumination including LED reading lights and LED illumination in footwell
- Multifunction leather steering wheel • Front seat backrests with luggage
- pockets and folding tables • Front Comfort seats with textile Olot upholstery with black Alcantara® insert
- Document holder under front left seat

#### 02. Enjoy the ride.

Style meets class with Comfort seats in Olot upholstery featuring bold black Alcantara® inserts.

Interior LED lighting. 8" touchscreen with Full Link. 10 surround-sound speakers. The Style trim comes with everything your next ride needs.

#### 04. It's all in the details.

What sets great apart from good? Dashboard moulding in Glistenwhite Nisha takes your interior to the next level.