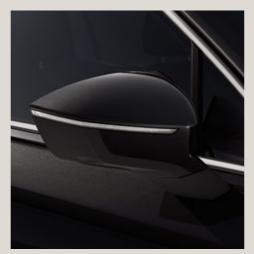

### Looking forward always looks great.

Why slow down? You're just getting started. The new SEAT Tarraco features the latest in SUV design. 100% LED technology in the front and rear, including dynamic rear indicators connected by a striking design. A Welcome Light to help you find your way in the dark.

Ready for more? Lightweight 20" Machined Alloy Wheels make a big statement on the road.

Interior design