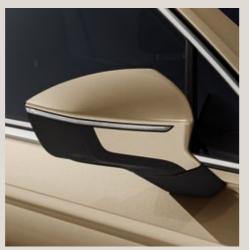

#### Exterior

- Exterior mirrors with Welcome Light including car silhouette and Tarraco lettering
- Black wheel arch moudlings
- Front grille with hot-stamping technology
- Chromed roof rails and chromed lateral moulding
- 19" Exclusive Machined Alloy Wheels Light & Style:
- Side windows from B Pillar in heat-insulating, dark-tinted glass
- Chromed window frames. White ambient lighting in front and rear door panels, LED lights in interior door handles

#### Exterior

- Exterior mirrors with Welcome Light including car silhouette and Tarraco lettering
- Black wheel arch moudlings
- Black roof rails and black lateral moulding
- Black window frames
- 17" Dynamic Alloy Wheels