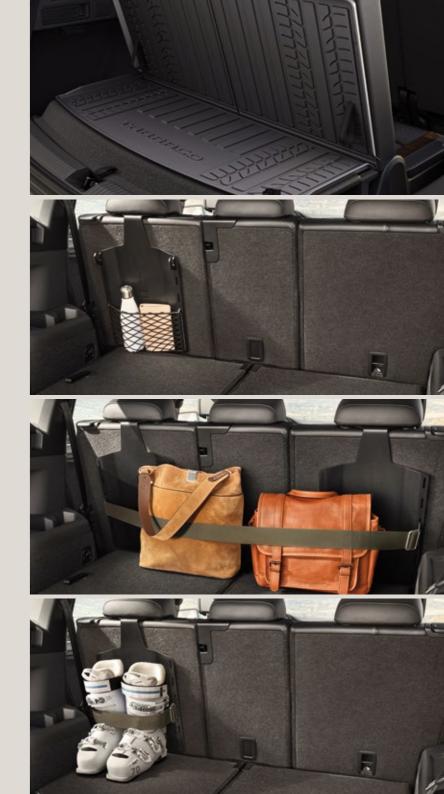

### Interior.

Big or small, every plan has got the gear to match. The new SEAT Tarraco comes with a variety of boot equipment and accessories so nothing gets left behind.

#### Upper boot tray.

Life keeps growing? Two layers of storage give you the extra space to get out and go.

#### Semi-rigid boot tray.

Why should a little dirt ever slow you down? A semi-rigid foam piece protects your boot from dirt, spills and whatever else the road may bring.

#### Multifunctional base & net.

Like to stay prepared? By adding a base and net to one side of the boot, small essentials can be kept within easy reach.

#### Multifunctional elastic band.

You're the one on the move, not your luggage. Strap in your bags and belongings with an elastic band in the boot. And move forward with peace of mind.