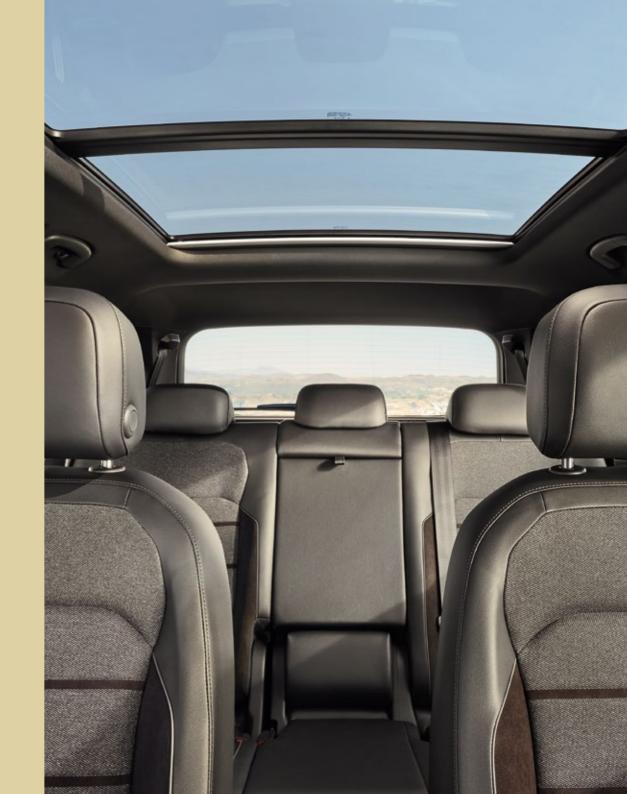

### More room. For more life.

Big. Bold. And all yours. Up to 7 seats gives you 700l with 3<sup>rd</sup> row down or 1775l with 2<sup>nd</sup> and 3<sup>rd</sup> row down. With the 5 seats version, enjoy 760l of standard capacity or 1920l with rear seats down. This is your space to grow. How will you use it?

### Your space. Your design. What's next?

It's time for a change of image. The new SEAT Tarraco comes with contemporary, state-of-the-art interior design elements that refine every ride. Sophisticated black roof liner. Dashboard with decorative wood moulding in elegant Xcellence trim. And your choice of comfortable upholstery, from Textile Alcantara® to Leather Vienna. Ready to make it your own?