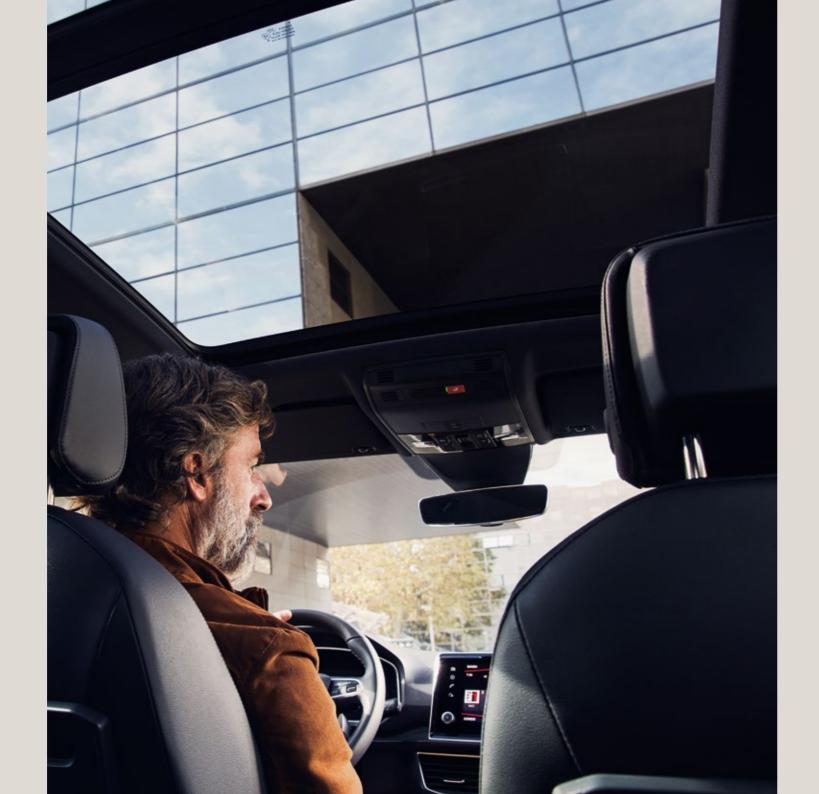

### A world of experiences. At your fingertips.

The road is an empty page. So what's your story? Connect your smartphone to the 8" touchscreen via Apple CarPlay™ or Android Auto™ to manage your favourite apps and music. And with the BeatsAudio™ Sound System, you can enjoy a natural and balanced sound on 10 premiumtuned speakers.

What's coming? The customisable 10.25" SEAT Digital Cockpit lets you switch between maps, music and driving assistance features in one easy-to-see, central display. Want more? Optimise each drive with your choice of Drive Profile for the road ahead.

## Forward is the only way to go.

The new SEAT Tarraco comes with the most advanced technology for a life on the move. Like the Top View Camera, featuring cameras in the front, rear and exterior mirrors that provide 360° visibility and work with Park Assist to help you park hands-free.