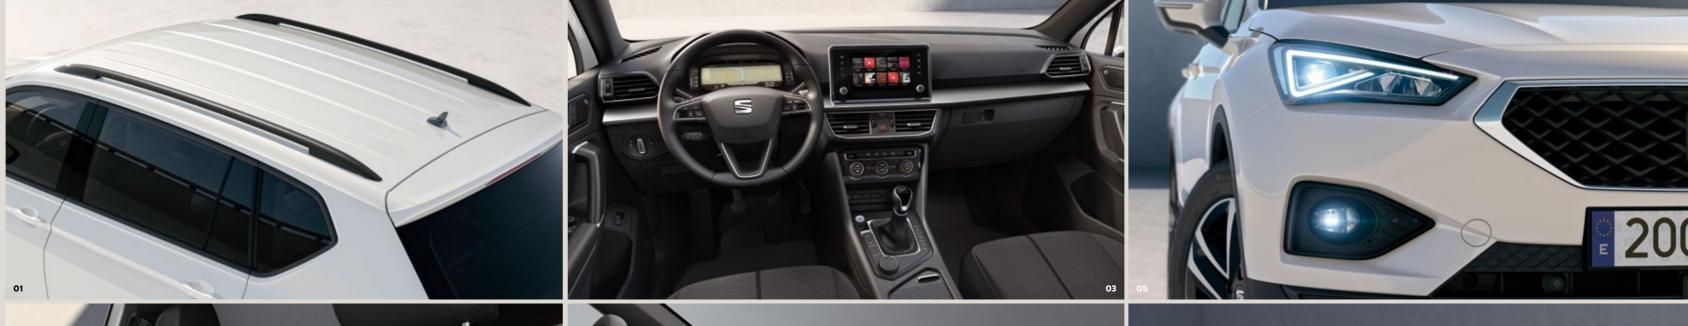

### Looking forward always looks great.

Why slow down? You're just getting started. The new SEAT Tarraco features the latest in SUV design. 100% LED technology in the front and rear, including dynamic rear indicators connected by a striking design. A Welcome Light to help you find your way in the dark.

### A world of experiences. At your fingertips.

The road is an empty page. So what's your story? Connect your smartphone to the 8" touchscreen via Apple CarPlay™ or Android Auto™ to manage your favourite apps and music. And with the BeatsAudio™ Sound System, you can enjoy a natural and balanced sound on 10 premiumtuned speakers.

What's coming? The customisable 10.25" SEAT Digital Cockpit lets you switch between maps, music and driving assistance features in one easy-to-see, central display. Want more? Optimise each drive with your choice of Drive Profile for the road ahead.