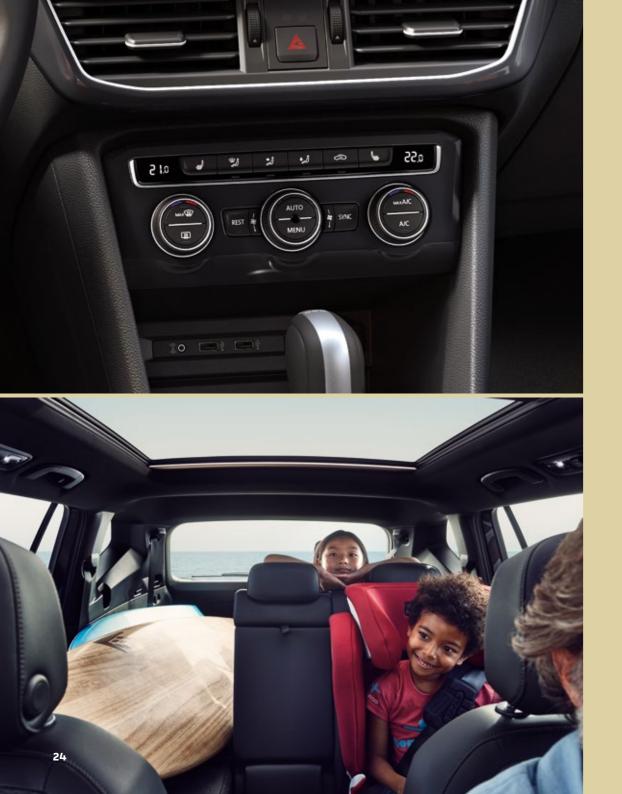

### A world of experiences. At your fingertips.

The road is an empty page. So what's your story? Connect your smartphone to the 8" touchscreen via Apple CarPlay™ or Android Auto™ to manage your favourite apps and music. And with the BeatsAudio™ Sound System, you can enjoy a natural and balanced sound on 10 premiumtuned speakers.

What's coming? The customisable 10.25" SEAT Digital Cockpit lets you switch between maps, music and driving assistance features in one easy-to-see, central display. Want more? Optimise each drive with your choice of Drive Profile for the road ahead.

# It's always the season to do what you love.

No reason to stay inside. With the parking heater, the climatised interior of your new SEAT Tarraco adjusts to your ideal temperature before you even step in. And thanks to 3-zone Climatronic, both front and second row can choose their own settings. Still not enough? Heated seats in the front and back make every ride a treat. Goodbye, excuses.