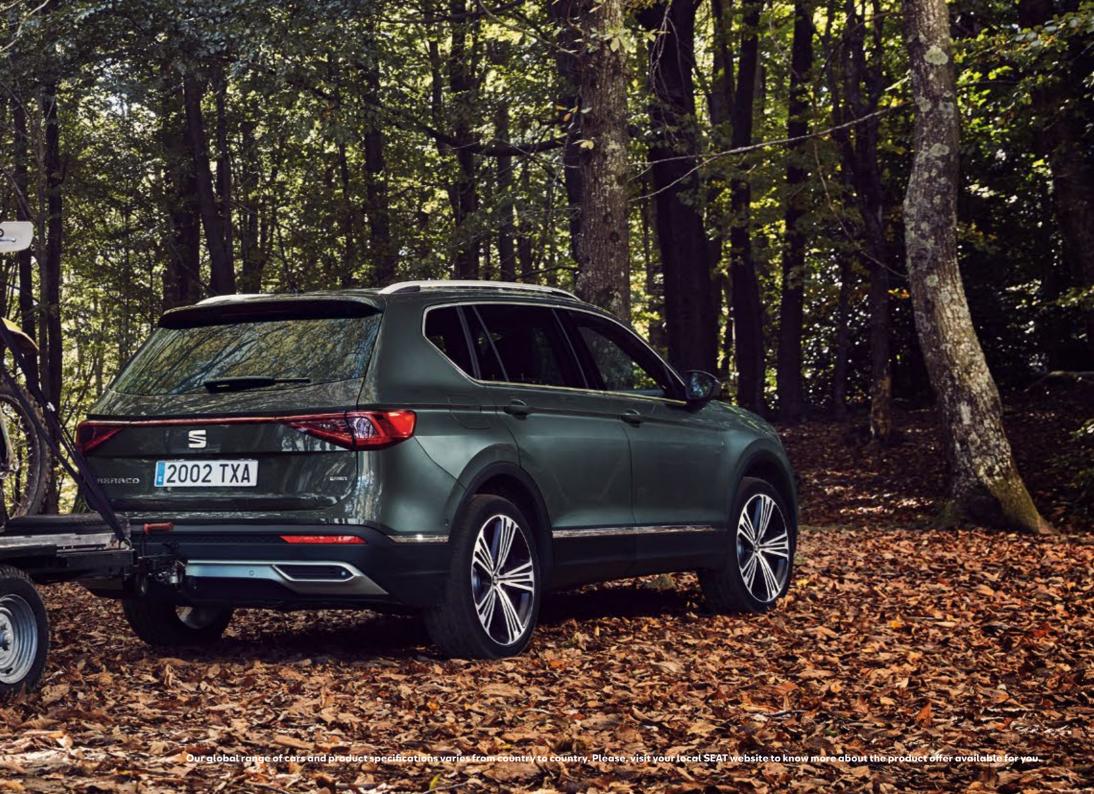

### Transport.

When you can take it all with you, you can let go of your excuses and do what you truly love. Especially when winter is calling.

#### Towing bike rack.

Extra wheels don't need to be extra work. Aluminium rails on the tow bar support any type of bicycle. You can even add an extension kit for a third bike.