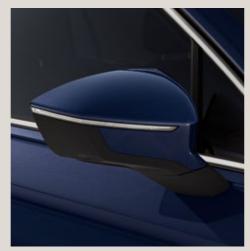

#### Exterior

- Exterior mirrors with Welcome Light including car silhouette and Tarraco lettering
- Black wheel arch moudlings
- Front grille with hot-stamping technology
- Chromed roof rails and chromed lateral moulding
- 19" Exclusive Machined Alloy Wheels Light & Style:
- Side windows from B Pillar in heat-insulating, dark-tinted glass
- Chromed window frames. White ambient lighting in front and rear door panels, LED lights in interior door handles

#### Exterior

- Exterior mirrors with Welcome Light including car silhouette and Tarraco lettering
- Black wheel arch moudlings
- Black roof rails and black lateral moulding
- Black window frames
- 17" Dynamic Alloy Wheels