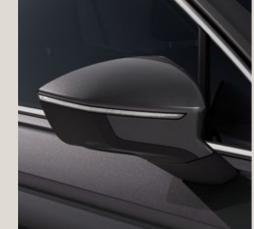

### Looking forward always looks great.

Why slow down? You're just getting started. The new SEAT Tarraco features the latest in SUV design. 100% LED technology in the front and rear, including dynamic rear indicators connected by a striking design. A Welcome Light to help you find your way in the dark.

Ready for more? Lightweight 20" Machined Alloy Wheels make a big statement on the road.

Interior design