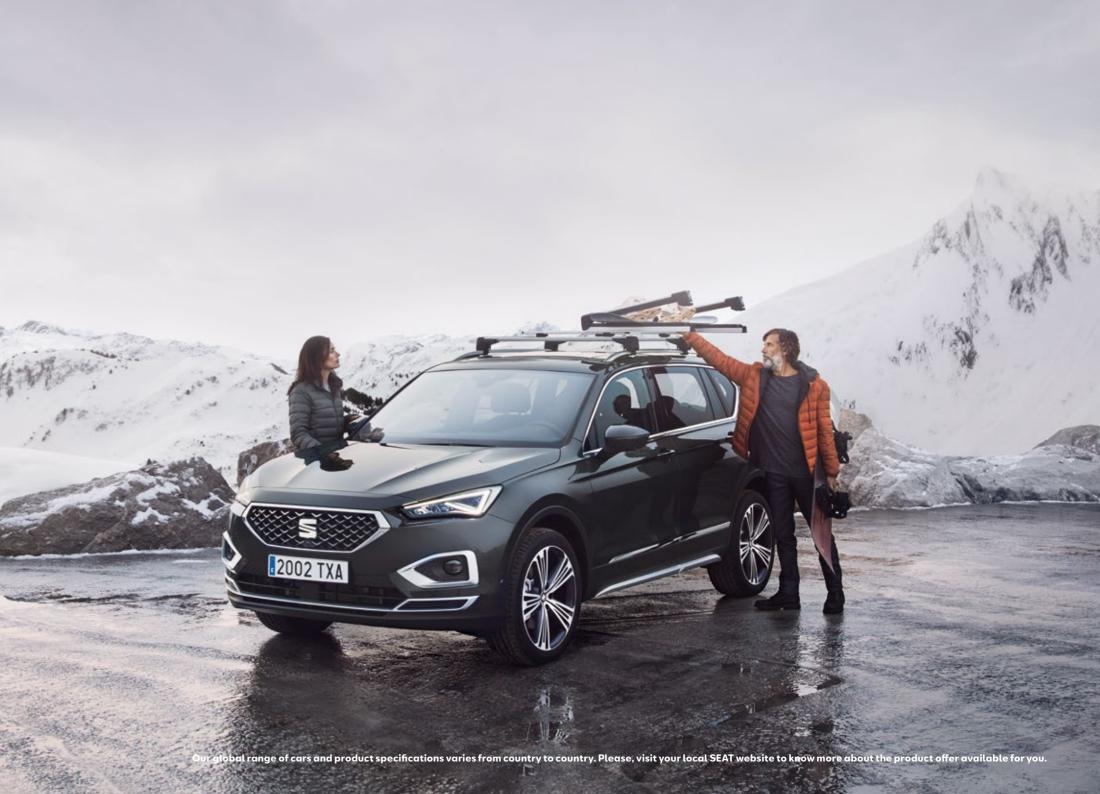

### Transport.

When you can take it all with you, you can let go of your excuses and do what you truly love. Especially when winter is calling.

#### Towing ski rack.

Leave the real challenge for the piste. With the towing ski rack, you can easily and securely transport up to 6 pairs of skis or 2 snowboards.

#### Ski rack Xtender.

The more, the better. The extendable ski & snowboard rack lets you carry up to 5 pairs of skis or 2 snowboards at once. So you can enjoy the thrills of the slopes together.