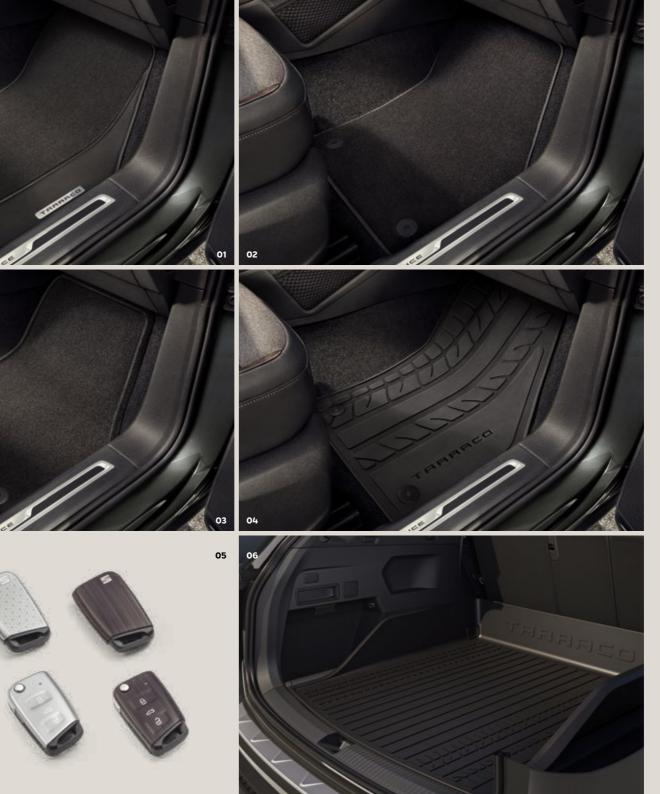

#### 01. Classic grey floor mats.

An extra touch of something great. Front and rear floor mats in sophisticated grey protect and highlight.

#### 02. Textile floor mats.

Ready for the finishing piece? Textile mats for the front and rear keep the floor of your new SEAT Tarraco always looking like new.

#### 03. Velpic® mats.

Take on the road in comfort with thick Velpic® mats featuring a non-slip rubber backing.

#### 04. Rubber mats.

It's your look. Make it last. Waterproof rubber mats add extra grip and protection. Or try textile for even more elegance.

#### 05. Key covers.

Natural wood. Intricate hexagons. Bold Tarraco logo. Your key, your choice.

#### 06. Boot tray & bumper moulding.

Big plans? The boot tray with high walls and stainless-steel moulding protect your SEAT Tarraco during loading and unloading.