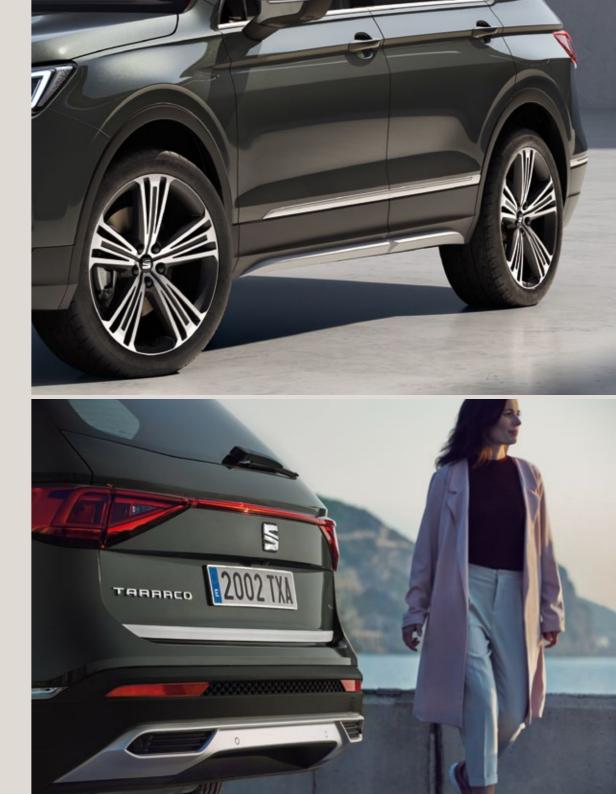

### Looking forward always looks great.

Why slow down? You're just getting started. The new SEAT Tarraco features the latest in SUV design. 100% LED technology in the front and rear, including dynamic rear indicators connected by a striking design. A Welcome Light to help you find your way in the dark.

Ready for more? Lightweight 20" Machined Alloy Wheels make a big statement on the road.

Interior design