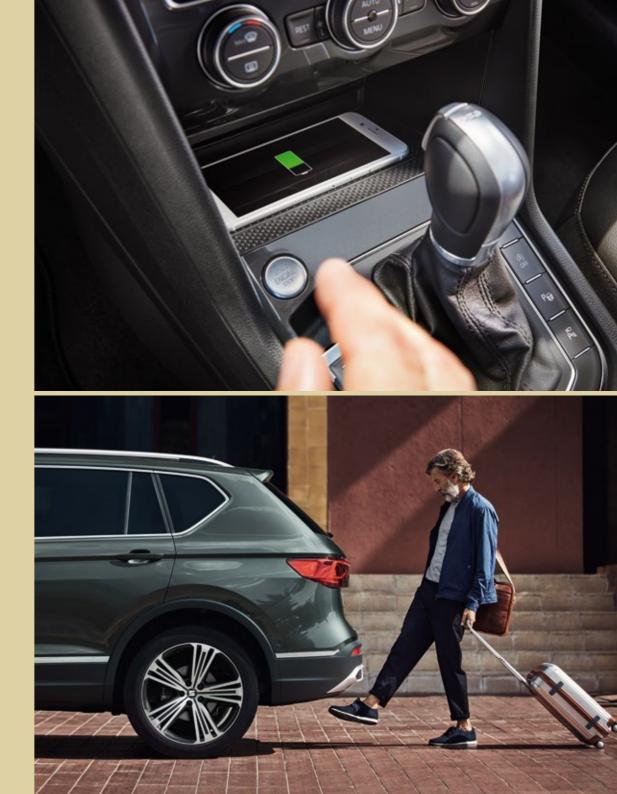

There's also the Wireless Charger, powering your phone purely through surface contact. Even the Virtual Pedal makes sure you can open and close the boot with your arms full. So why stop now?

Technology