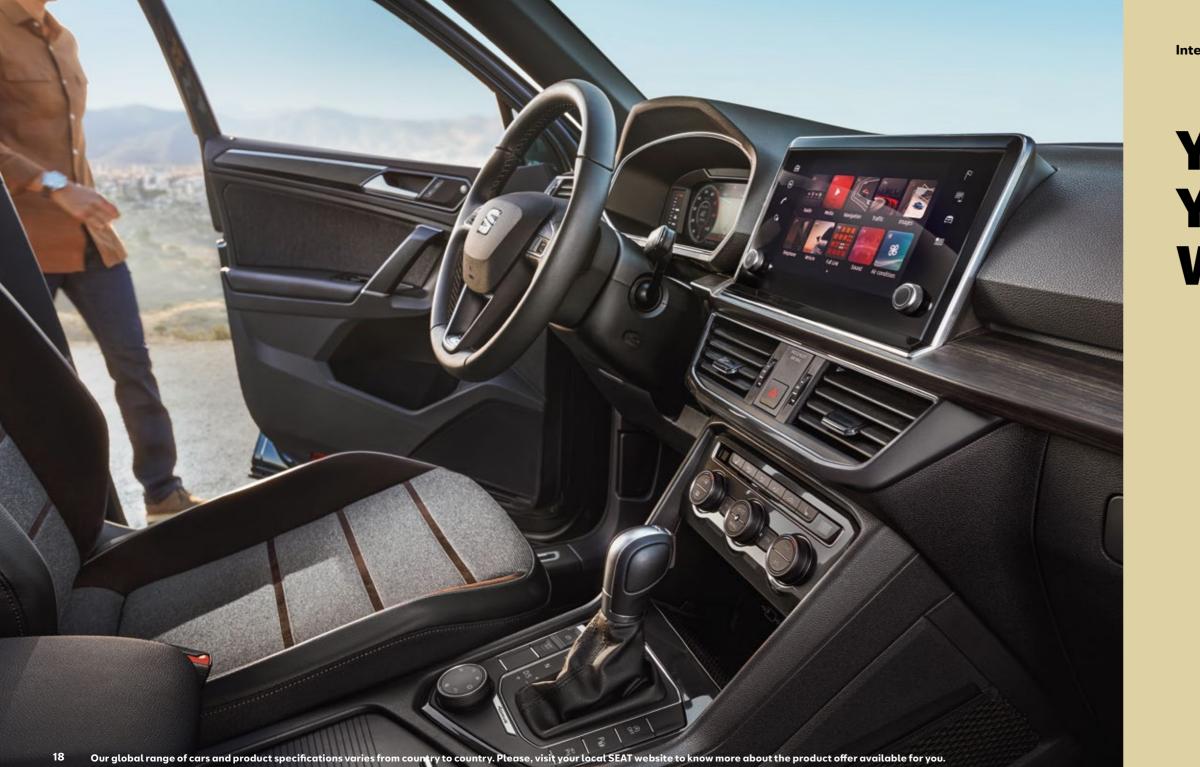

### A world of experiences. At your fingertips.

The road is an empty page. So what's your story? Connect your smartphone to the 8" touchscreen via Apple CarPlay™ or Android Auto™ to manage your favourite apps and music. And with the BeatsAudio™ Sound System, you can enjoy a natural and balanced sound on 10 premiumtuned speakers.

What's coming? The customisable 10.25" SEAT Digital Cockpit lets you switch between maps, music and driving assistance features in one easy-to-see, central display. Want more? Optimise each drive with your choice of Drive Profile for the road ahead.