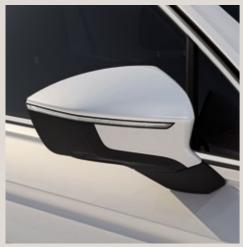

### Looking forward always looks great.

Why slow down? You're just getting started. The new SEAT Tarraco features the latest in SUV design. 100% LED technology in the front and rear, including dynamic rear indicators connected by a striking design. A Welcome Light to help you find your way in the dark.

Ready for more? Lightweight 20" Machined Alloy Wheels make a big statement on the road.

Interior design