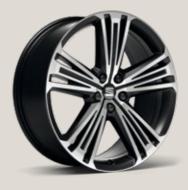

Ready for more? Lightweight 20" Machined Alloy Wheels make a big statement on the road.

Interior design

### Alloy Wheels.

20"

XE

St

Supreme 20" Matte Machined

18"

Performance 18" Machined

**19**"

Exclusive 19" Machined

**17**"

Dynamic 17"

St

XE

Style St Xcellence XE Standard Optional