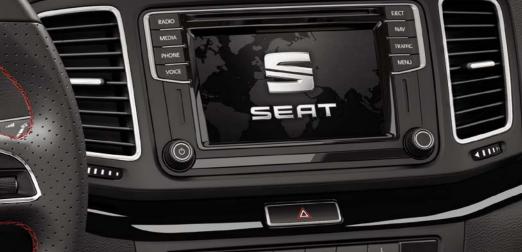

# Smartphone? Smarter car.

Social media. Entertainment. Maps. The world is in your pocket. And with Full Link technology, your SEAT Alhambra gets seamlessly connected too. Featuring MirrorLink™, Apple CarPlay™ and Android Auto™, your 6.3" colour touchscreen lets you control your world. Smart just got simpler.

#### 06 Working as one.

Combine communication, navigation and entertainment, the Navi System brings it all together, effortlessly.

#### 02 Find your way.

Never be lost again with the Navi System, which keeps you in the know with full connectivity and map updates.