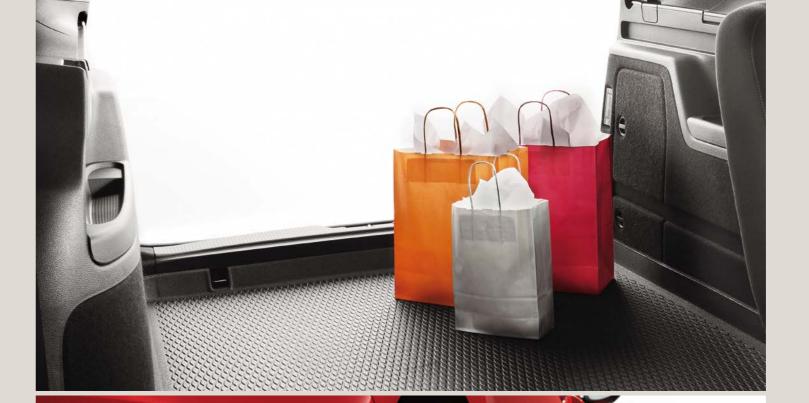

#### Anti-slip boot tray.

Tailormade, the anti-slip boot tray is designed to protect against dampness and dirt, while preventing objects from sliding around in the back. Light, flexible and durable, you can simply roll it up when you're not using it.