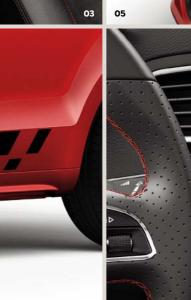

#### 04 Show your stripes.

You think it's cool. They think it's a race car. These stylish stickers bring a sporty dimension to your doors.

#### 02 Choose to cruise.

The multifunctional steering wheel with in-built Cruise Control keeps everything you need, right where you need it.