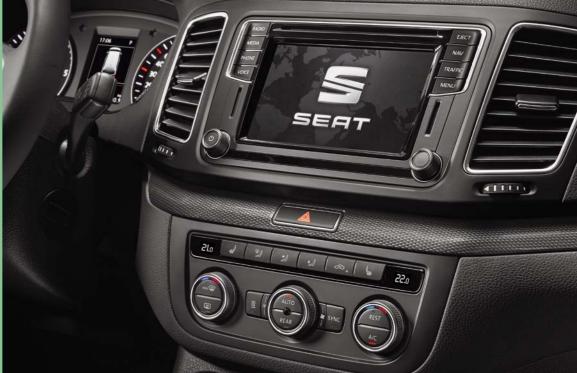

# Smartphone? Smarter car.

Social media. Entertainment. Maps. The world is in your pocket. And with Full Link technology, your SEAT Alhambra gets seamlessly connected too. Featuring MirrorLink™, Apple CarPlay™ and Android Auto™, your 6.3" colour touchscreen lets you control your world. Smart just got simpler.

#### 06 Working as one.

Combine communication, navigation and entertainment, the Navi System brings it all together, effortlessly.