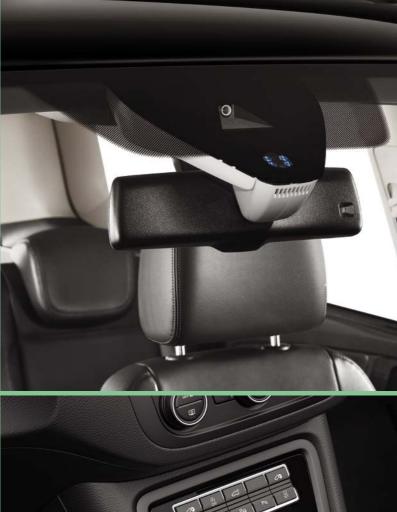

#### 02 Stay vigilant.

1000 EC 132

Sometimes, family life can be exhausting. The Tiredness Recognition System ensures you stay alert if you start to feel tired.

#### 05 See them coming.

04

The Blind Spot Detection system works using an LED in your rear view mirror, so you're aware of any invisible objects.