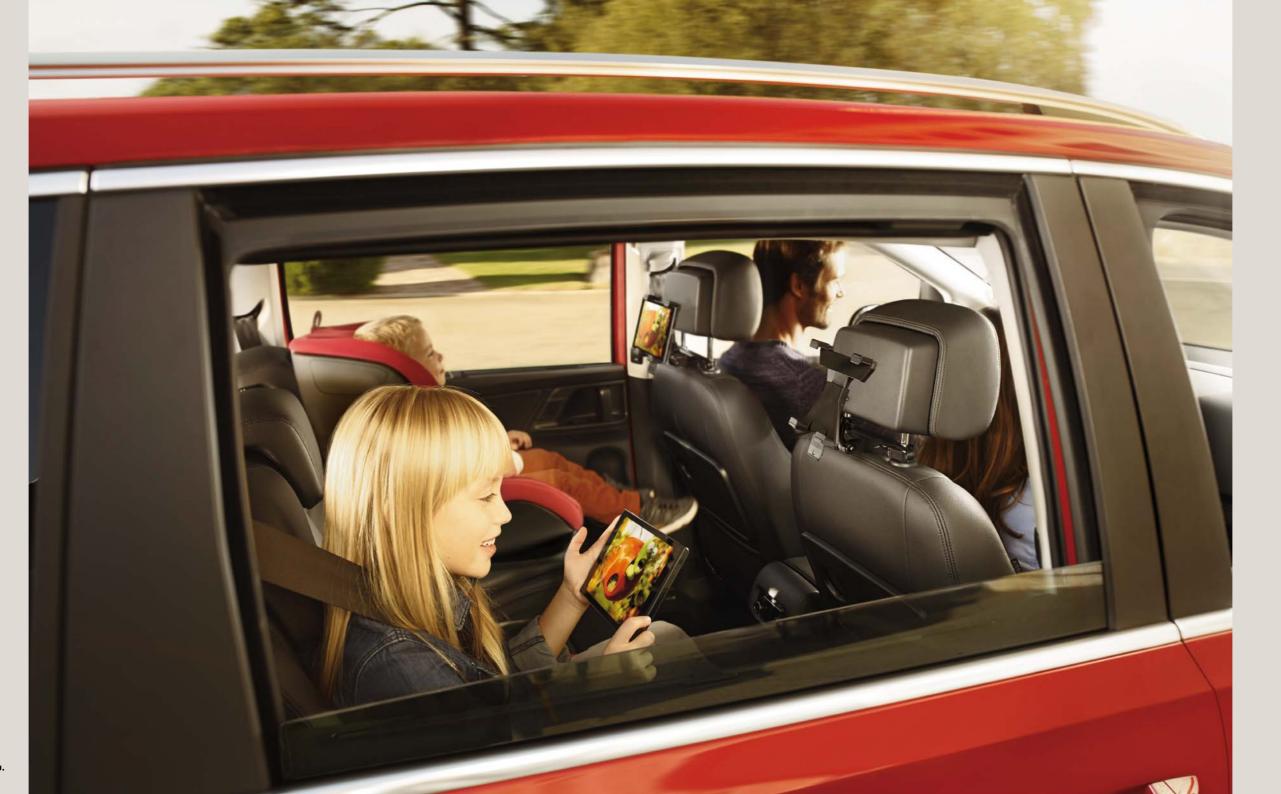

#### 06 Power to the people.

Everyone has at least one device.
With dual-USB ports built in, the
whole family can power up on the go.