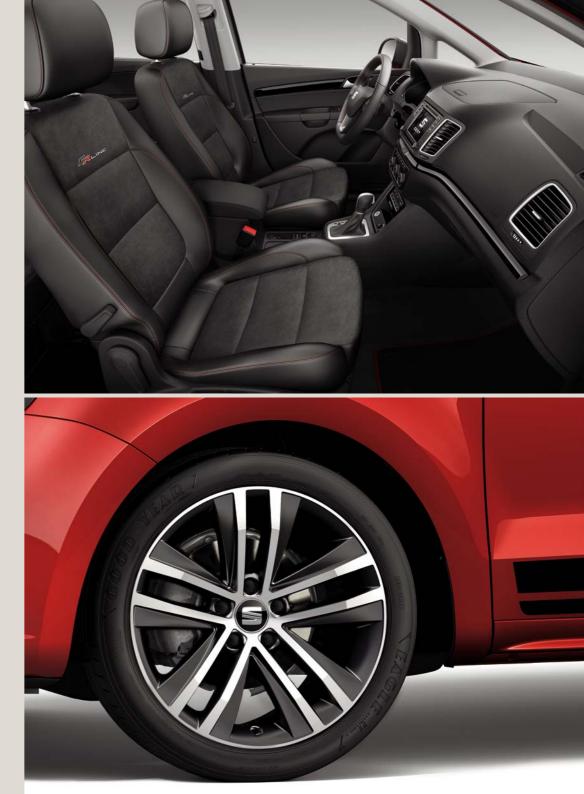

#### Sporty touches.

Every journey should be a memorable experience. And the FR-Line puts the fun into function. From the details on your steering wheel, to the style of the seats, it's not just about getting there. It's about how you feel when you arrive.

#### Wheel appeal.

The FR-Line's 18" Akira Atom Grey Alloy Wheels are built for action. The sports heritage brings powerful handling. Durability and strength bring reliability. Now all you've got to do is bring the adventure.