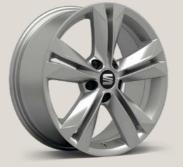

# Wheels.

16"

Design 48/1

**17**"

Dynamic 48/1

Dynamic 48/2

18"

Performance 🗵