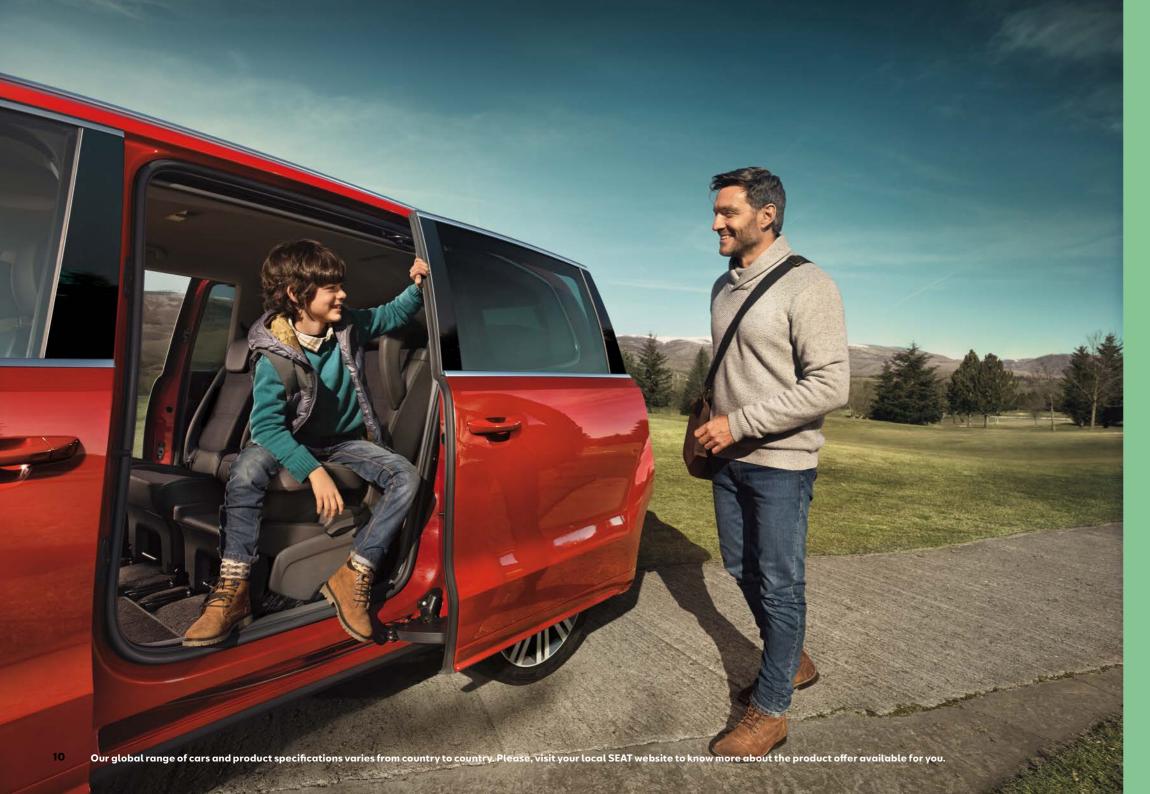

# A world of possibility.

Fit for far-out adventure. The SEAT Alhambra's substantial size and electric sliding rear doors make slipping out for your next big family trip simple. Add to this, cool chrome lines and full LED headlights and you've got safe and stylish access to everything you're ever going to need.

# Room to grow? You've got it.

Every family's different. There's no one size fits all. Except when you've got 2,430 litres of room on the inside, with a spacious boot for everyone's stuff. And 32 ways of configuring the seats give you all the flexibility you need, for whatever life throws at you.