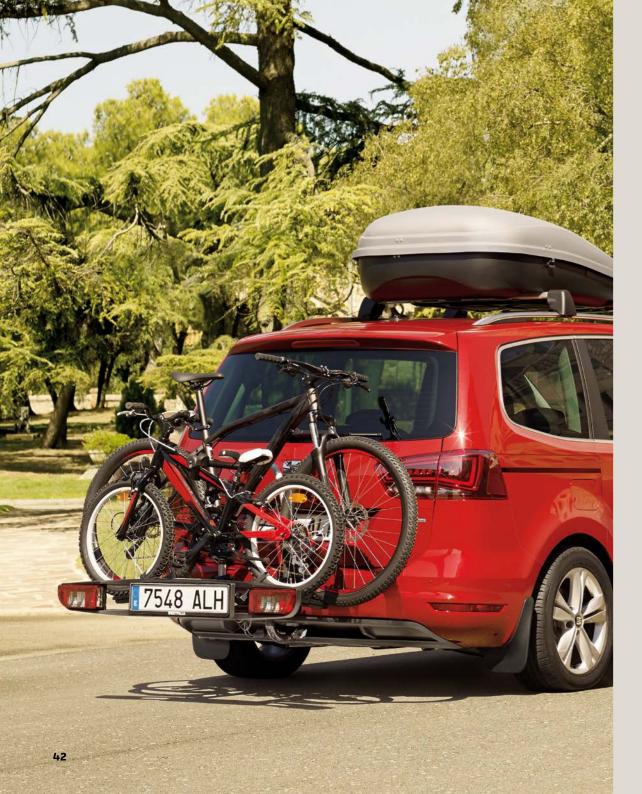

# Transport.

Need some help with the heavy lifting? Families come with a lot of stuff, so this range of tailormade accessories makes it easy to take it with you. Whether it's a road trip or the latest hobby, there's a solution to get you there.

#### Hatchback bike rack.

If you love cycling, the hatchback bike rack is a must. Able to safely transport up to 3 bikes, it comes pre-assembled for easy installation. Carrying up to 60kg, with an integrated anti-theft system, all you need to do now is hit the trails.