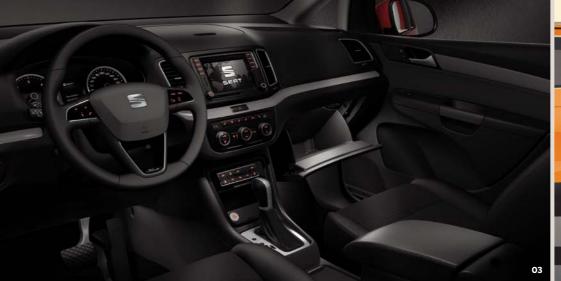

omfort turn signal (1 touch = 3 lightings)
- Tailgate/boot lid unlocking from outside
  Electric parking brake with Auto Hold function
- Tyre pressure warning indicator

#### Interior

- 3 spokes steering wheel in leather with multifunctional capabilities (Triptronic)
- Leather gear knob handle
- Scuff plates in door apertures
- Xcellence logo on steering wheel
- Xcellence lettering on doorstep
- Drawers under front seats
- Folding table on front seat backrests
- Manual height adjustment for front seats, electric backrest adjustment for left front seat
- Three single seats (1st row of seats)
- Sport comfort seats in front
- Boot with additional storage compartments
- 4 hooks in boot
- Lockable, illuminated and refrigerable glovebox
- Sunshade
- Illuminated sun visors with makeup mirror













#### 01 Roll in style.

17" Alloy Wheels. Just four more reasons you'll stand apart.

#### 02 Find your way.

Never be lost again with the Navi System, which keeps you in the know with full connectivity and map updates.

#### 03 The right light.

The LED interior lighting system ensures you always have the correct amount of illumination for any situation.

#### 04 Step up to the plate.

With the Xcellence doorstep, every time you get inside and every time you leave, you'll be reminded that you chose the best.

#### 05 Fancy footwork.

A wave of your foot is all it takes to open the boot. If you're carrying the family's gear, easy access is just a swipe away.

#### 06 Power to the people.

Everyone has at least one device.
With dual-USB ports built in, the
whole family can power u