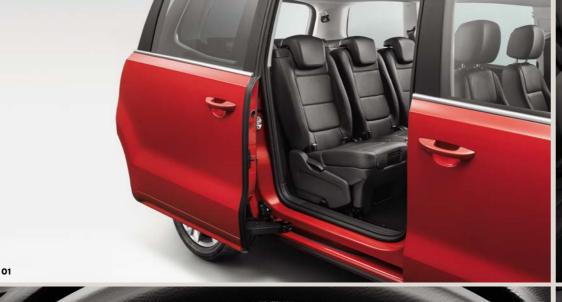

#### 01 Open sesame.

Getting everyone and everything in and out should be easy. The electric sliding doors and tailgate make it that little bit easier.

# Room to grow? You've got it.

Every family's different. There's no one size fits all. Except when you've got 2,430 litres of room on the inside, with a spacious boot for everyone's stuff. And 32 ways of configuring the seats give you all the flexibility you need, for whatever life throws at you.