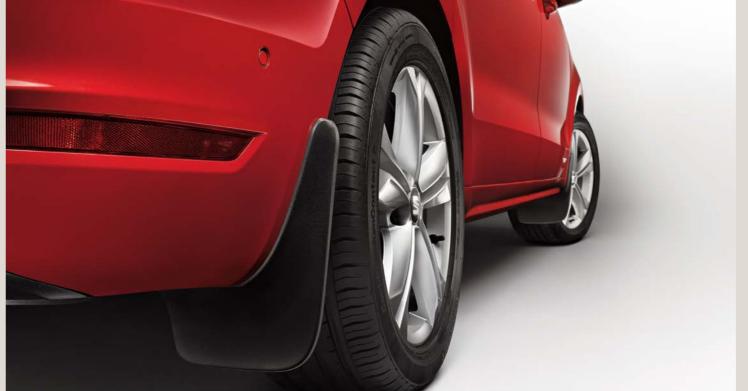

#### Front and rear mudflaps.

Prevention is always better than cure. These front and back mudflaps protect the floor, bumper, sides, doors and rear of your SEAT Alhambra. Dirt? No problem.
Gravel? Not today. And water getting where it shouldn't? A thing of the past.