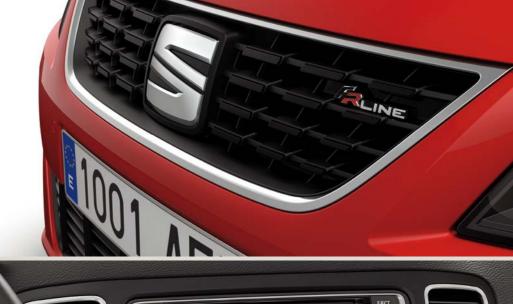

#### 05 Badge of honour.

The front grille in glossy black finish is just another way you'll stand proud. Complete with FR logo, you're the boss.