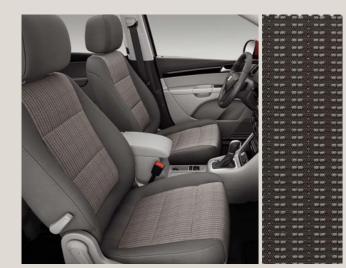

# Upholsteries.

Cloth Black and Grey Comfort seats DM

Cloth Grey Mikelly EF

St XE Leather Black and Cognac Sport seats XY + WL1 Leather Black Sport seats JJ + WL1

Alcantara® Black Sport seats JJ + PLT

St XE