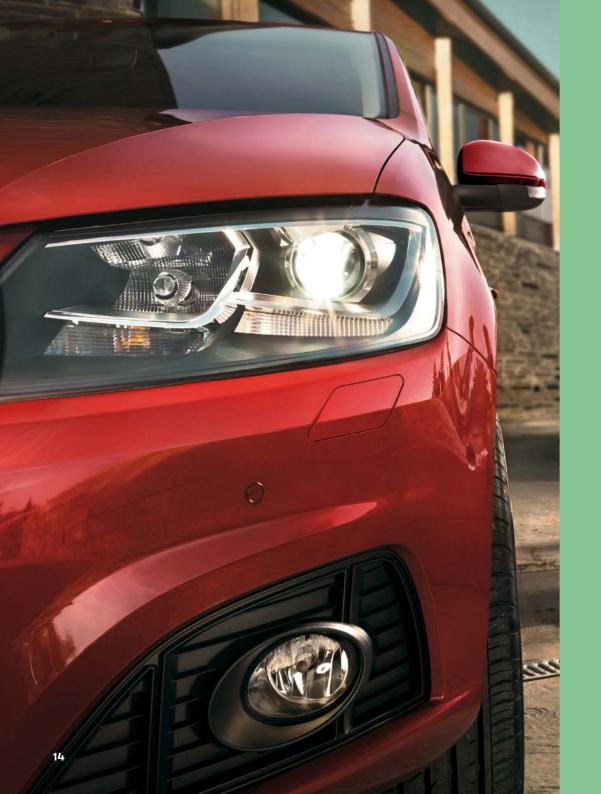

# A world of possibility.

Fit for far-out adventure. The SEAT Alhambra's substantial size and electric sliding rear doors make slipping out for your next big family trip simple. Add to this, cool chrome lines and full LED headlights and you've got safe and stylish access to everything you're ever going to need.

# They call it magic. You call it easy.

When technology just works, it really is a kind of magic. From the Bi-Xenon headlights that make driving at night more like day, to the Virtual Pedal so you can open your boot completely hands-free, the SEAT Alhambra has more ways to make life magically easy.