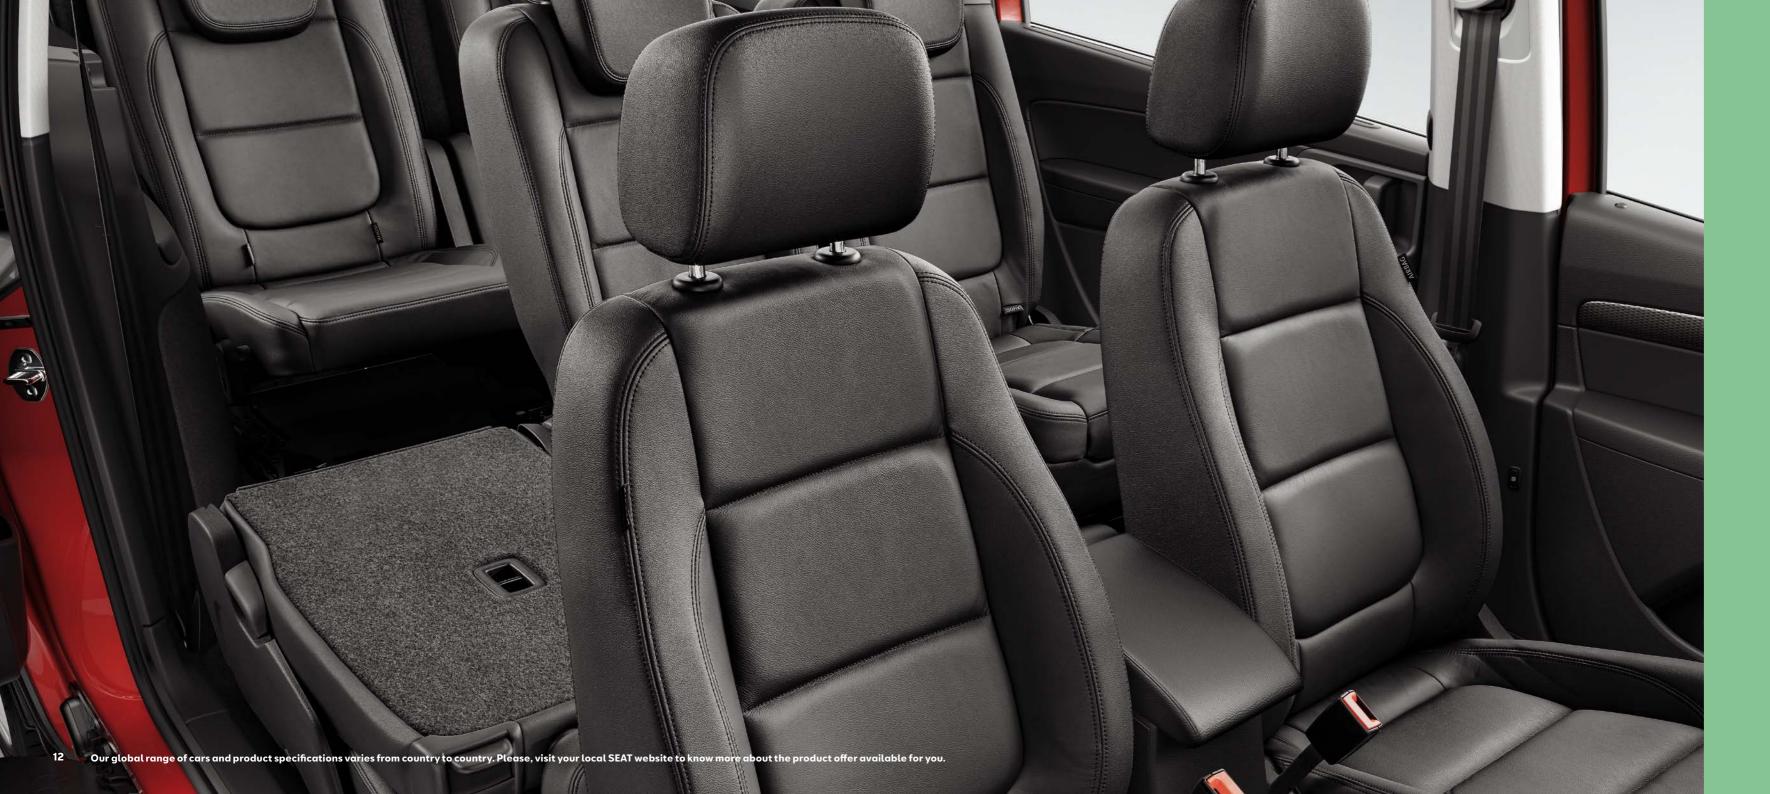

# Room to grow? You've got it.

Every family's different. There's no one size fits all. Except when you've got 2,430 litres of room on the inside, with a spacious boot for everyone's stuff. And 32 ways of configuring the seats give you all the flexibility you need, for whatever life throws at you.