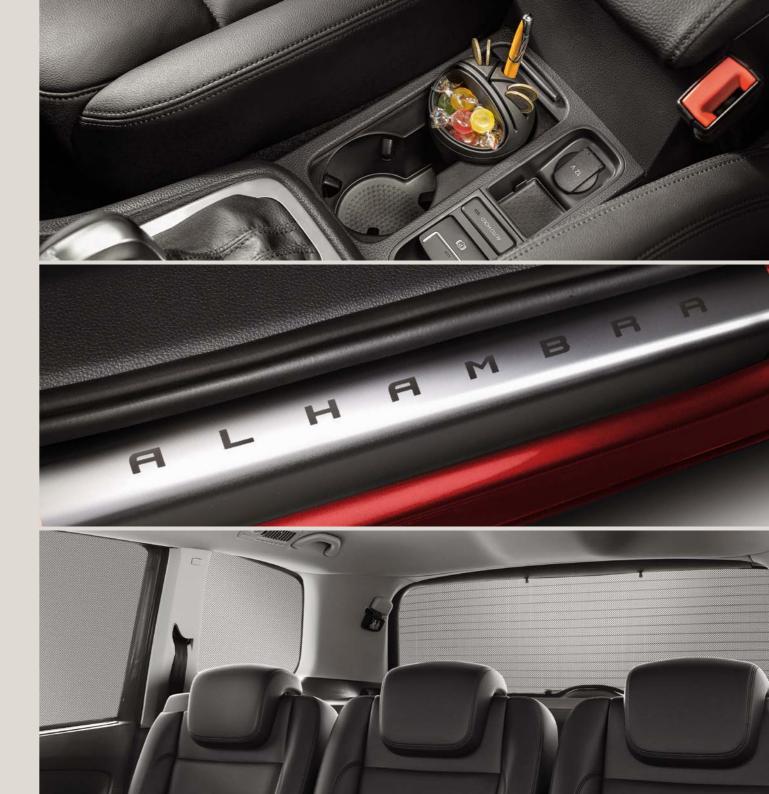

#### Cup holder.

This multifunctional storage device is innovatively shaped to fit a lot into a small space. From keys and stationery, to all of life's necessities, clear up the clutter and have everything to hand.

#### Inox side sills.

Easy to set in place, the custom, laser-etched Inox side sills carry your Alhambra's name. Stylish and protective, they also make getting in and out of the front seats more practical.

#### Sun shades.

Whether it's a sunny day, or you're driving at night, these shades help you to maintain visibility on the road, and regulate the temperature inside the car. When it comes to staying safe and cool, it's one of the simplest things you can do to your SEAT Alhambra.