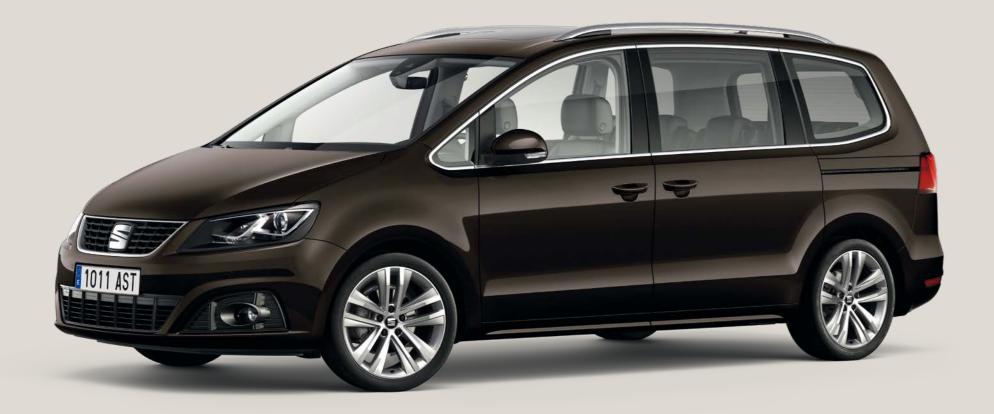

# A world of possibility.

Fit for far-out adventure. The SEAT Alhambra's substantial size and electric sliding rear doors make slipping out for your next big family trip simple. Add to this, cool chrome lines and full LED headlights and you've got safe and stylish access to everything you're ever going to need.