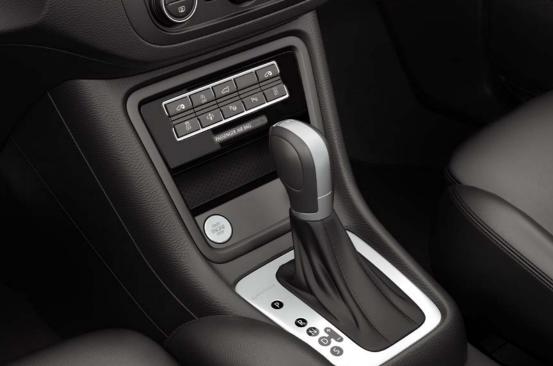

#### 02 Choose to cruise.

The multifunctional steering wheel with in-built Cruise Control keeps everything you need, right where you need it.

#### 03 Shift smart.

Your leather gear knob with DSG and 7 speeds gives you perfect control of the engine. First, second and you're away.