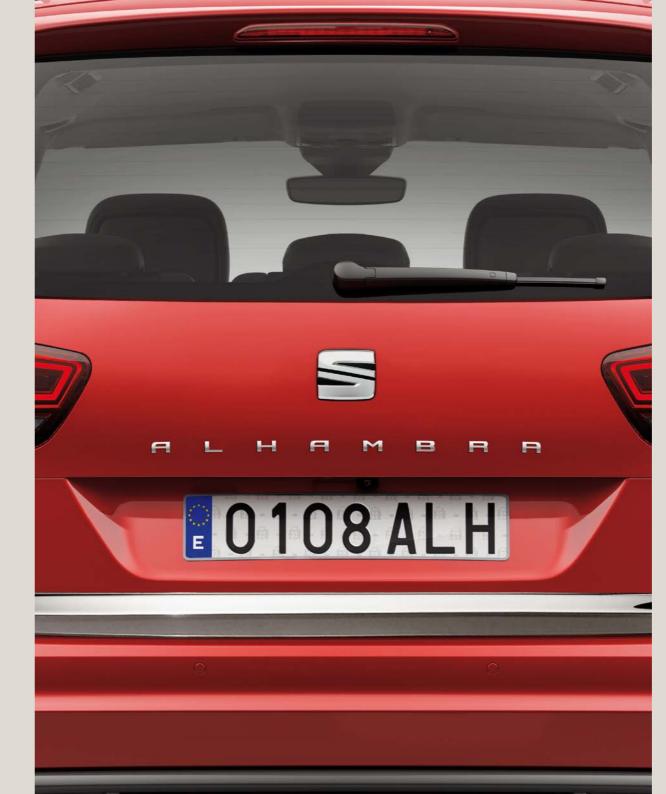

#### Hatch door moulding.

Cool and refined, the hatch door moulding in chrome gives your tailgate a real touch of flair.