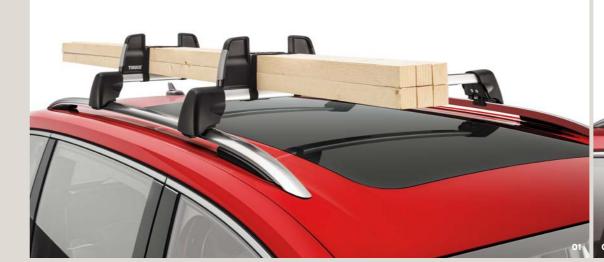

# Transport.

Need some help with the heavy lifting? Families come with a lot of stuff, so this range of tailormade accessories makes it easy to take it with you. Whether it's a road trip or the latest hobby, there's a solution to get you there.

#### One day you might need one thing. The next day, another. The load stop rack doesn't mind. You decide, and it's good to go.

01 Load stop rack.