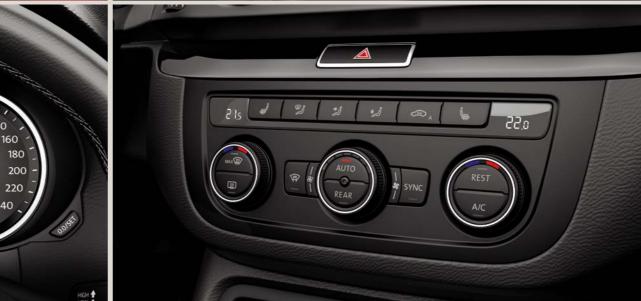

#### 04 Tailored temperature.

3-zone Climatronic control, adaptable to the first and second row of seats, so everyone can have things just right.