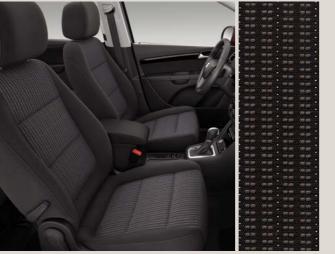

# Upholsteries.

Cloth Black and Grey Comfort seats DM

Cloth Grey Mikelly EF

St XE Leather Black and Cognac Sport seats XY + WL1 Leather Black Sport seats JJ + WL1

Alcantara® Black Sport seats JJ + PLT

St XE

Alcantara® Black sport seats FR-Line FL + PFR

Xcellence XE FR-Line FR Standard Optional