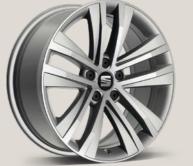

# Wheels.

16"

Design 48/1

**17**"

Dynamic 48/1

Dynamic 48/2

18"

Performance 🗵