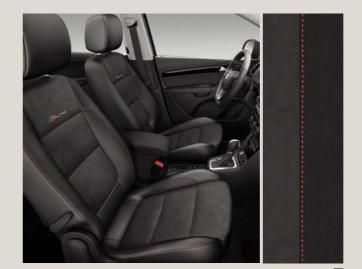

# Upholsteries.

Cloth Black and Grey Comfort seats DM

Cloth Grey Mikelly EF

St XE Leather Black and Cognac Sport seats XY + WL1 Leather Black Sport seats JJ + WL1

Alcantara® Black Sport seats JJ + PLT

St XE

Alcantara® Black sport seats FR-Line FL + PFR

Xcellence XE FR-Line FR Standard Optional