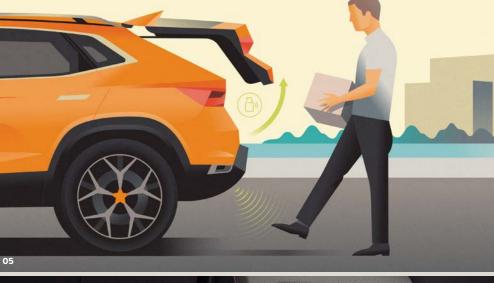

#### 05 Fancy footwork.

A wave of your foot is all it takes to open the boot. If you're carrying the family's gear, easy access is just a swipe away.