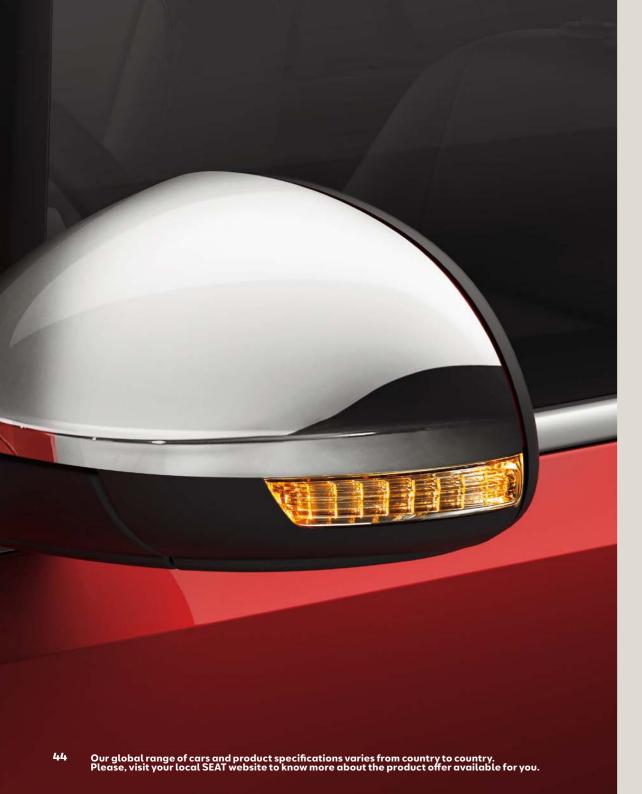

#### Chrome exterior mirror covers.

A splash of chrome on your exterior mirrors adds an extra dimension of luxury. Timeless design that you'll enjoy again and again. You'll see them, and they'll be looking.