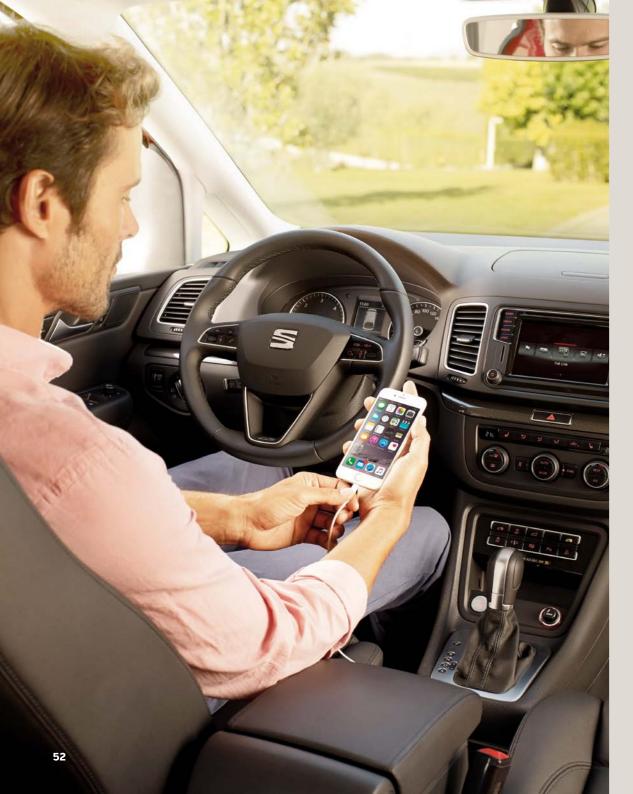

#### Full Link.

Full Link technology is your way of bringing the whole world to them. Compatible with almost any model of smartphone, turn your SEAT Alhambra into a state-of-the art information and entertainment system on wheels. If you're looking for a way to make the journey more interactive, this is the new standard.