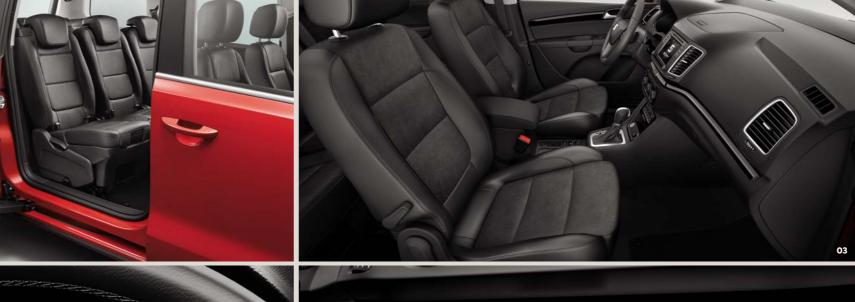

# Room to grow? You've got it.

Every family's different. There's no one size fits all. Except when you've got 2,430 litres of room on the inside, with a spacious boot for everyone's stuff. And 32 ways of configuring the seats give you all the flexibility you need, for whatever life throws at you.

# A world of possibility.

Fit for far-out adventure. The SEAT Alhambra's substantial size and electric sliding rear doors make slipping out for your next big family trip simple. Add to this, cool chrome lines and full LED headlights and you've got safe and stylish access to everything you're ever going to need.