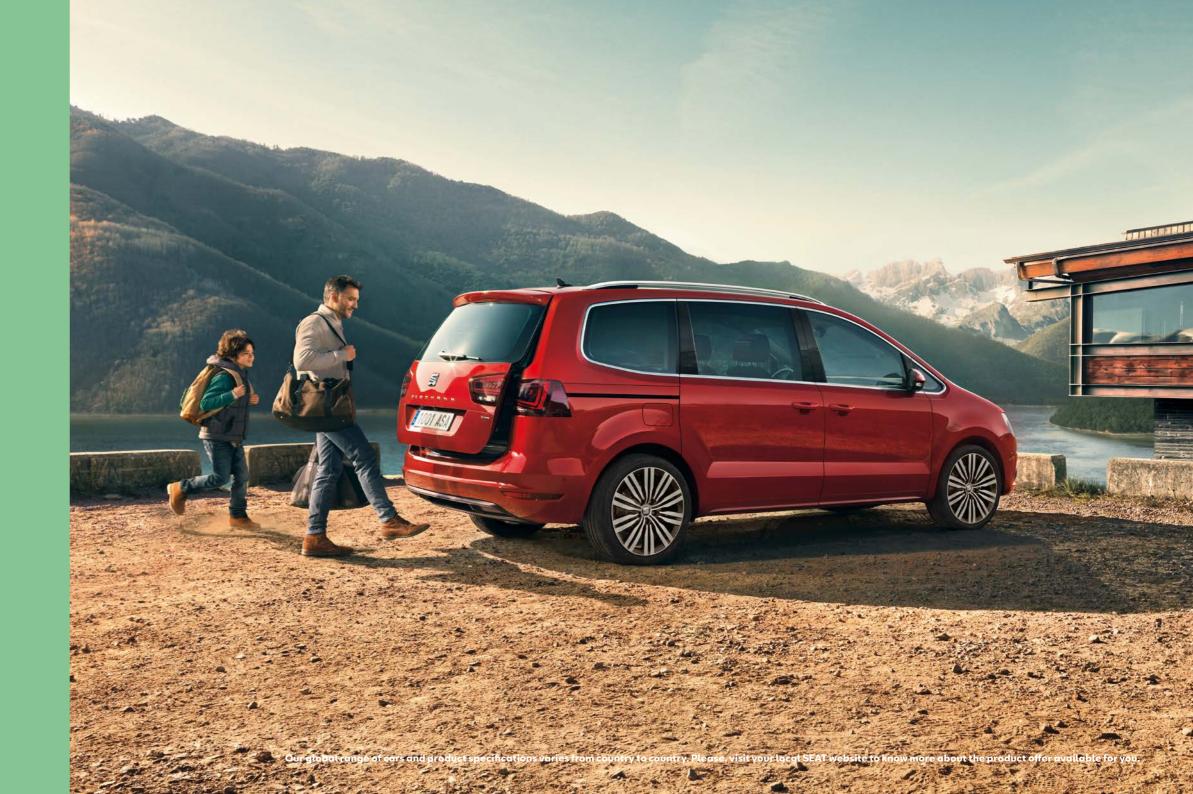

# A world of possibility.

Fit for far-out adventure. The SEAT Alhambra's substantial size and electric sliding rear doors make slipping out for your next big family trip simple. Add to this, cool chrome lines and full LED headlights and you've got safe and stylish access to everything you're ever going to need.

# Room to grow? You've got it.

Every family's different. There's no one size fits all. Except when you've got 2,430 litres of room on the inside, with a spacious boot for everyone's stuff. And 32 ways of configuring the seats give you all the flexibility you need, for whatever life throws at you.