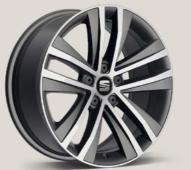

# Wheels.

16"

Design 48/1

**17**"

Dynamic 48/1

Dynamic 48/2

18"

Performance 🗵