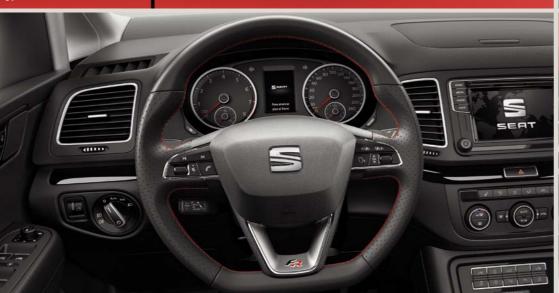

#### Sporty touches.

Every journey should be a memorable experience. And the FR-Line puts the fun into function. From the details on your steering wheel, to the style of the seats, it's not just about getting there. It's about how you feel when you arrive.

#### 02 Choose to cruise.

The multifunctional steering wheel with in-built Cruise Control keeps everything you need, right where you need it.

#### 03 Shift smart.

Your leather gear knob with DSG and 7 speeds gives you perfect control of the engine. First, second and you're away.