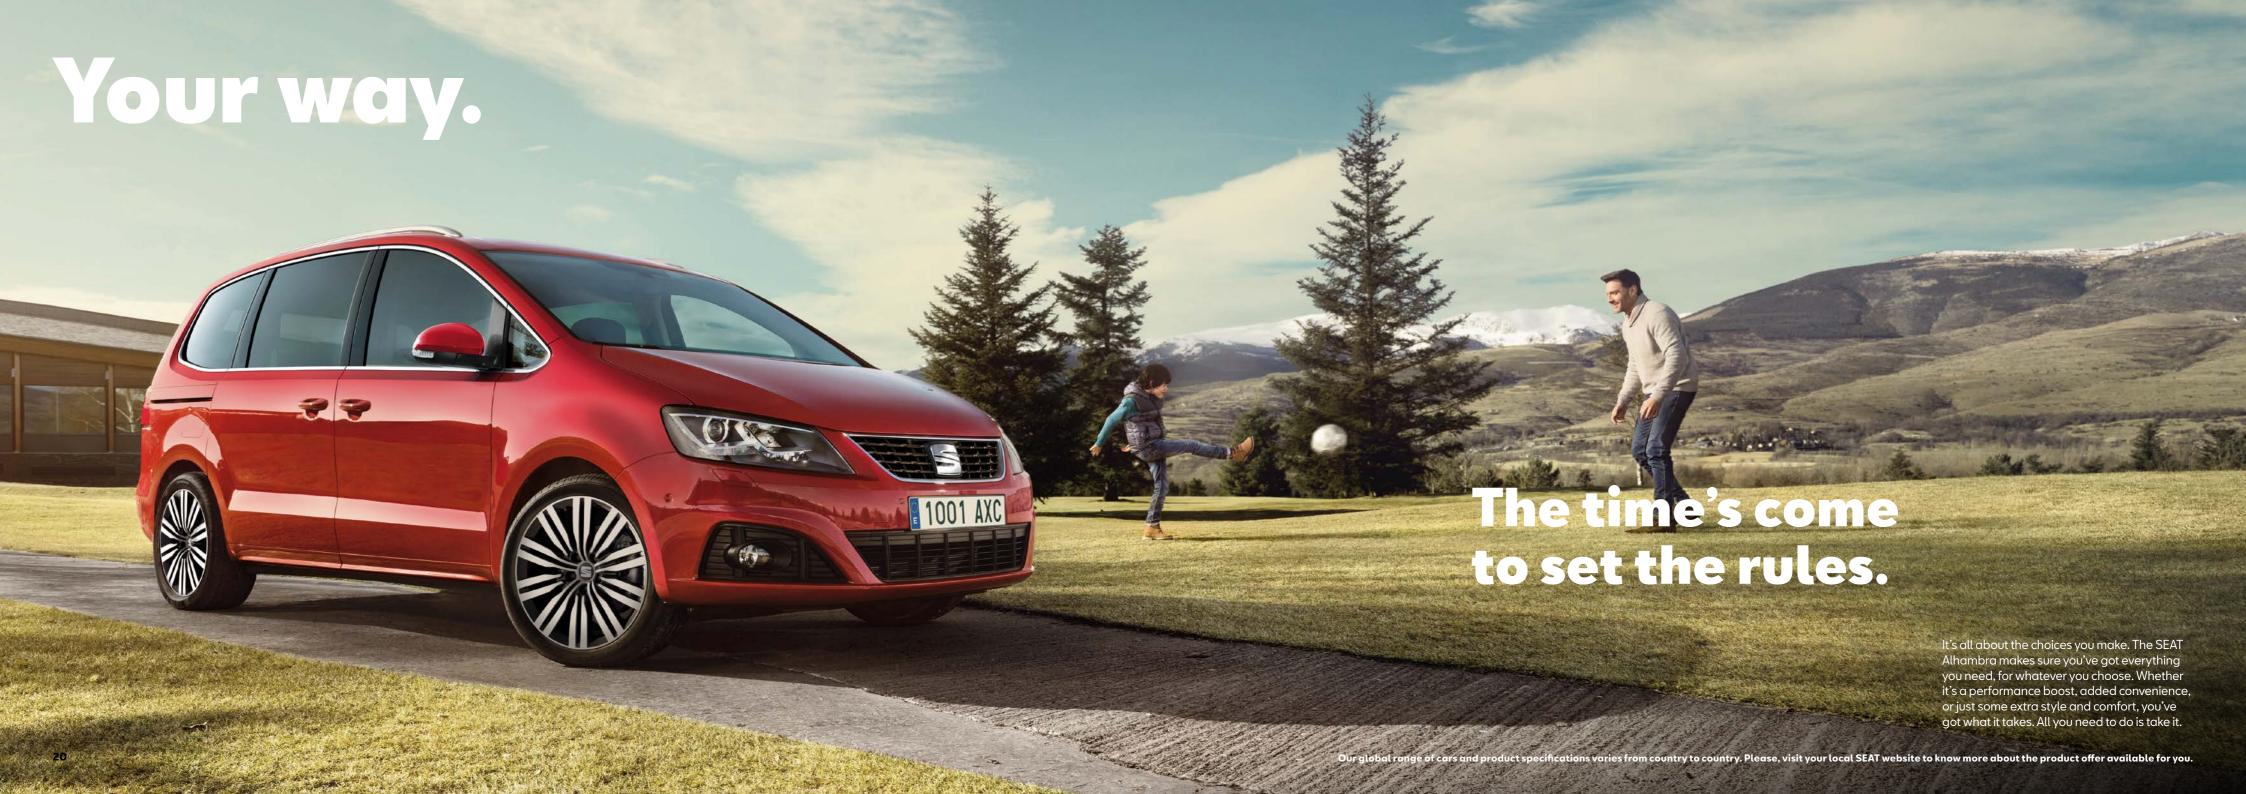

# A world of possibility.

Fit for far-out adventure. The SEAT Alhambra's substantial size and electric sliding rear doors make slipping out for your next big family trip simple. Add to this, cool chrome lines and full LED headlights and you've got safe and stylish access to everything you're ever going to need.

# Room to grow? You've got it.

Every family's different. There's no one size fits all. Except when you've got 2,430 litres of room on the inside, with a spacious boot for everyone's stuff. And 32 ways of configuring the seats give you all the flexibility you need, for whatever life throws at you.

# They call it magic. You call it easy.

When technology just works, it really is a kind of magic. From the Bi-Xenon headlights that make driving at night more like day, to the Virtual Pedal so you can open your boot completely hands-free, the SEAT Alhambra has more ways to make life magically easy.