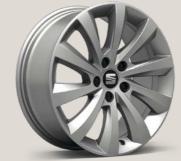

# Wheels.

16"

Design 48/1

**17**"

Dynamic 48/1

Dynamic 48/2

18"

Performance 🗵