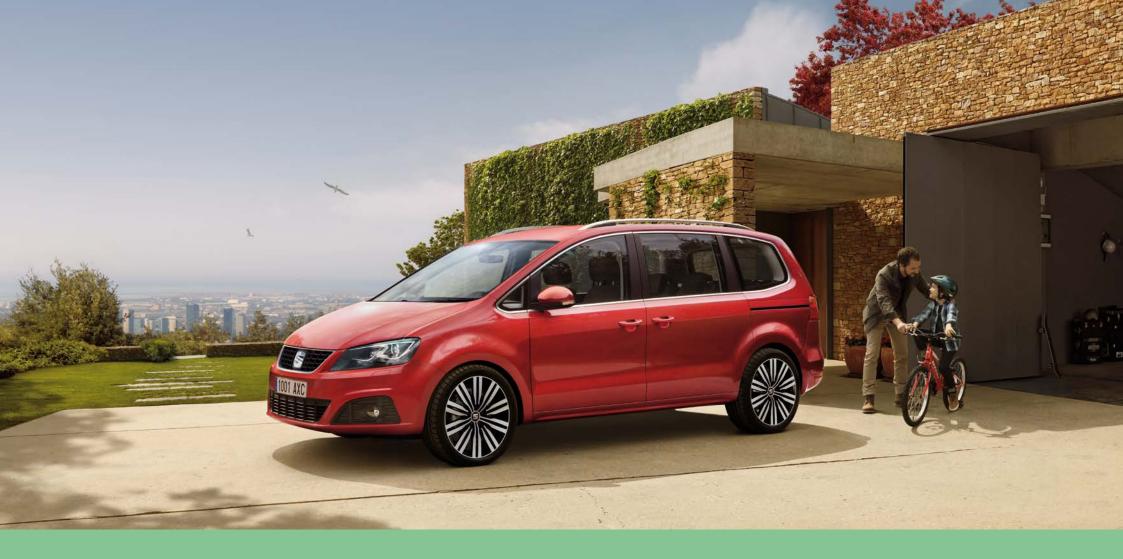

# A world of possibility.

Fit for far-out adventure. The SEAT Alhambra's substantial size and electric sliding rear doors make slipping out for your next big family trip simple. Add to this, cool chrome lines and full LED headlights and you've got safe and stylish access to everything you're ever going to need.

# Room to grow? You've got it.

Every family's different. There's no one size fits all. Except when you've got 2,430 litres of room on the inside, with a spacious boot for everyone's stuff. And 32 ways of configuring the seats give you all the flexibility you need, for whatever life throws at you.