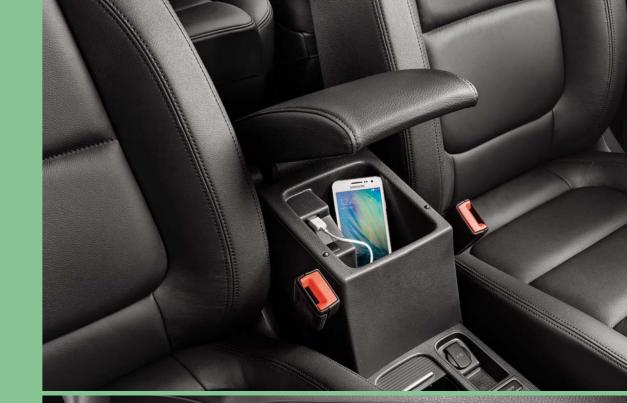

#### 06 Power to the people.

Everyone has at least one device.
With dual-USB ports built in, the
whole family can power up on the go.