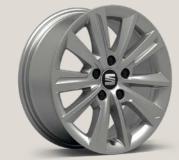

# Wheels.

16"

Design 48/1

**17**"

Dynamic 48/1

Dynamic 48/2

18"

Performance 🗵