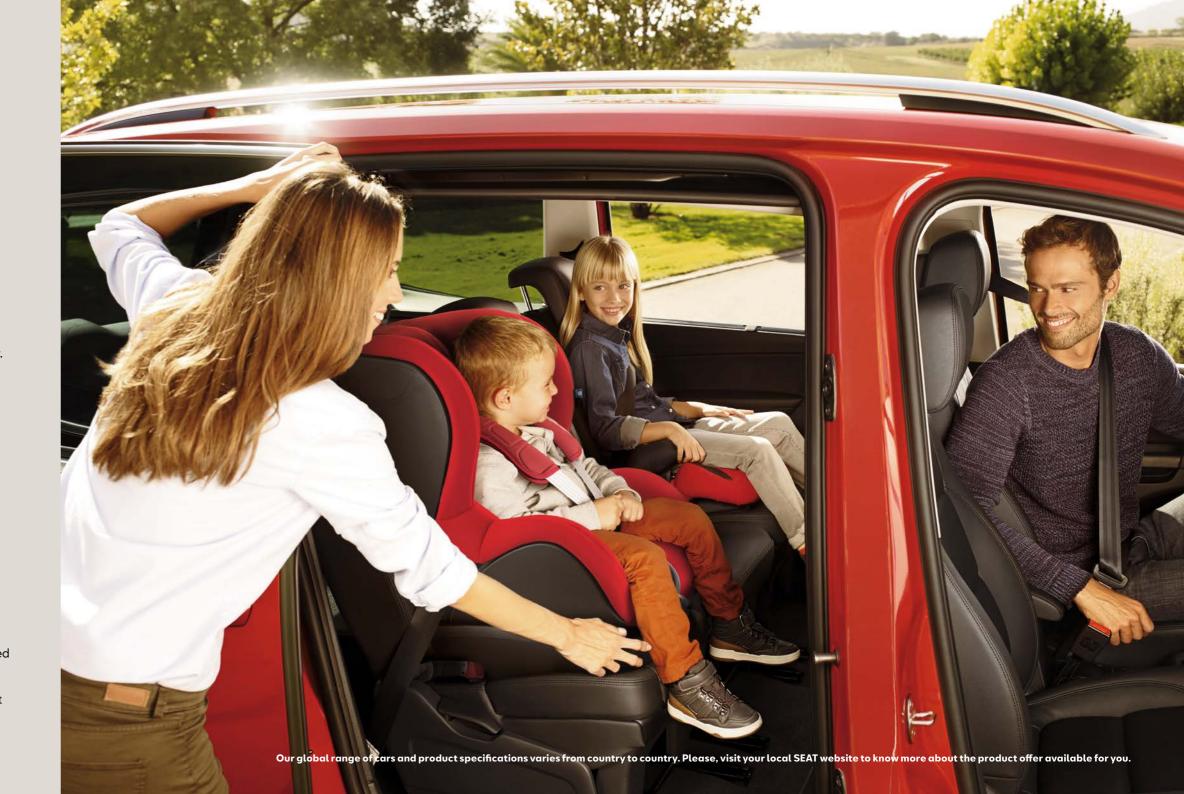

# Room to grow? You've got it.

Every family's different. There's no one size fits all. Except when you've got 2,430 litres of room on the inside, with a spacious boot for everyone's stuff. And 32 ways of configuring the seats give you all the flexibility you need, for whatever life throws at you.

# Safer is better.

Nothing matters more than their safety. Key elements like Front Assist and the seat belt reminder for 5 seats come as standard in all models. Want more? 4Drive and DSG deliver more responsive control, while Blind Spot Detection alerts you to unseen obstacles. Multifunctional camera technologies like Lane Assist and Traffic Sign Recognition actively monitor your surroundings and respond or alert you accordingly. Tiredness Recognition helps you stay alert, and with the comprehensive airbag system, everyone is protected. Think about it once, and then know it's taken care of.