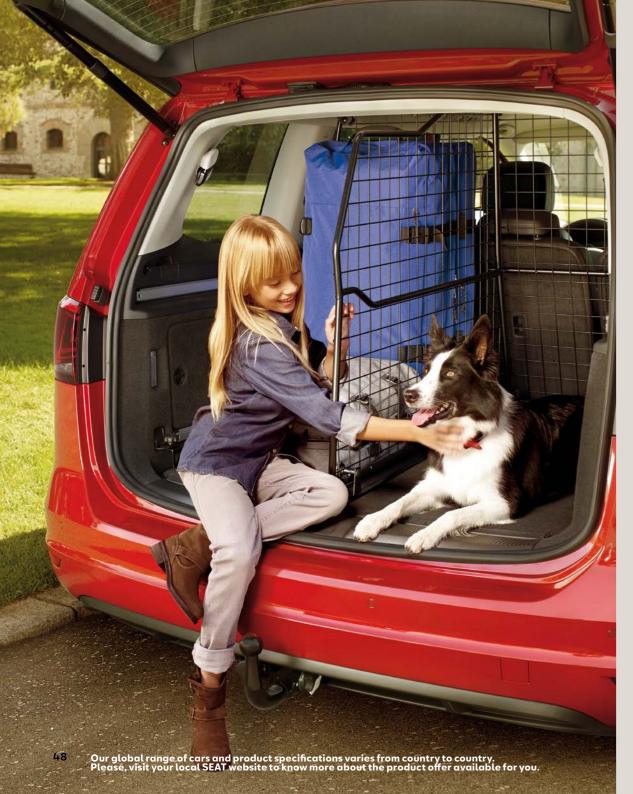

#### Separation grille.

Divide your boot into sections to keep whatever you want to take with you safe and secure. Attaching easily to the rear seats, it's just another way you'll keep your passengers and your SEAT Alhambra happy and protected.