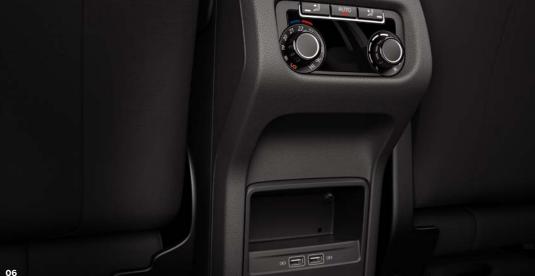

# They call it magic. You call it easy.

When technology just works, it really is a kind of magic. From the Bi-Xenon headlights that make driving at night more like day, to the Virtual Pedal so you can open your boot completely hands-free, the SEAT Alhambra has more ways to make life magically easy.

#### 06 Working as one.

Combine communication, navigation and entertainment, the Navi System brings it all together, effortlessly.