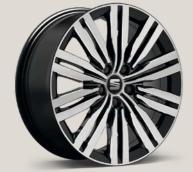

ant.

1000 EC 132

Sometimes, family life can be exhausting. The Tiredness Recognition System ensures you stay alert if you start to feel tired.

#### 03 Slip into comfort.

The optional Sport seats in your SEAT Alhambra are soft, resistant and pure luxury.

#### 04 Tailored temperature.

3-zone Climatronic control, adaptable to the first and second row of seats, so everyone can have things just right.

#### 05 See them coming.

04

The Blind Spot Detection system works using an LED in your rear view mirror, so you're aware of any invisible objects.

#### 06 Time to relax.

At the end of a long day, what better way to unwind than with your own personal massage seat in the front? It's your moment to take it easy.

# Wheels.

16"



Design 48/1

**17**"



Dynamic 48/1



Dynamic 48/2

18"



Performance 🗵



Akira St XE



Akira Atom Grey 🖽





# Colours.





Moonstone Silver<sup>2</sup> St XE FR<sup>3</sup>



White Silver<sup>2</sup> St XE FR<sup>3</sup>

Urano Grey<sup>1</sup> St XE FR<sup>3</sup>



Atlantic Blue<sup>2</sup> St XE FR?









Black Oak Brown<sup>2</sup> St XE FR<sup>3</sup>





¹Soft colour. ²Metallic colour. <sup>3</sup> Exterior mirrors in Atom Grey for FR-Line.

# Upholsteries.







Cloth Black and Grey Comfort seats DM



Cloth Grey Mikelly EF



St XE Leather Black and Cognac Sport seats XY + WL1 Leather Black Sport seats JJ + WL1



Alcantara® Black Sport seats JJ + PLT

St XE



Alcantara® Black sport seats FR-Line FL + PFR



Xcellence XE FR-Line FR Standard Optional

# Your accessories.

Versatility starts here.

Sometimes, the little extr