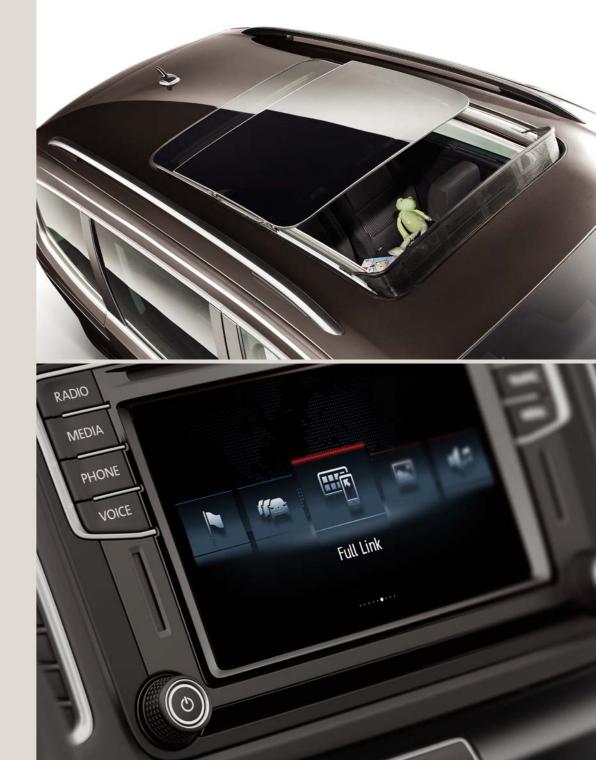

#### Sky's the limit.

The panoramic sunroof brings the outside inside, at the push of a button. Warm summer days in the countryside, here we come.

#### The closest bonds.

Full Link. It's your way of always staying in touch. Connect any compatible smartphone, and bring its functionality to your SEAT Alhambra.

# Smartphone? Smarter car.

Social media. Entertainment. Maps. The world is in your pocket. And with Full Link technology, your SEAT Alhambra gets seamlessly connected too. Featuring MirrorLink™, Apple CarPlay™ and Android Auto™, your 6.3" colour touchscreen lets you control your world. Smart just got simpler.