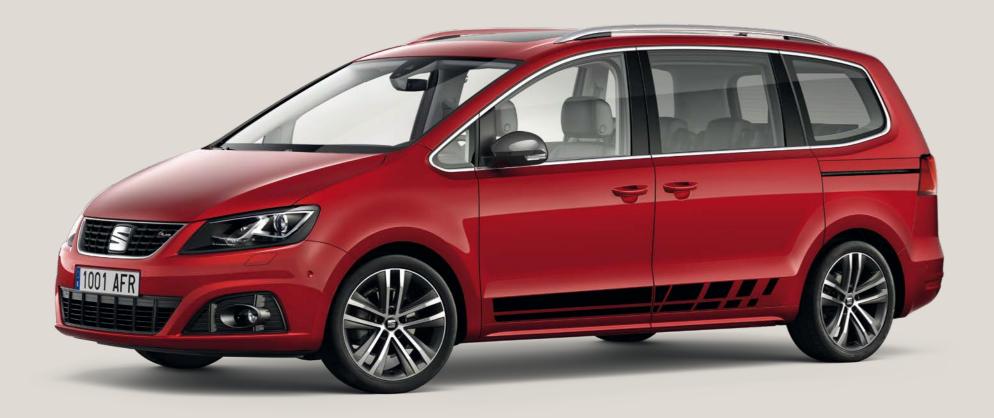

# Family fun? Turn it up a notch.

Playtime just got serious. The SEAT Alhambra's ready for the challenge. Step into the FR-Line, and the performance, versatility and design take it to another level. From school-runs to camping holidays, this is how you take practical and make it cool.

#### Sporty touches.

Every journey should be a memorable experience. And the FR-Line puts the fun into function. From the details on your steering wheel, to the style of the seats, it's not just about getting there. It's about how you feel when you arrive.

#### Wheel appeal.

The FR-Line's 18" Akira Atom Grey Alloy Wheels are built for action. The sports heritage brings powerful handling. Durability and strength bring reliability. Now all you've got to do is bring the adventure.