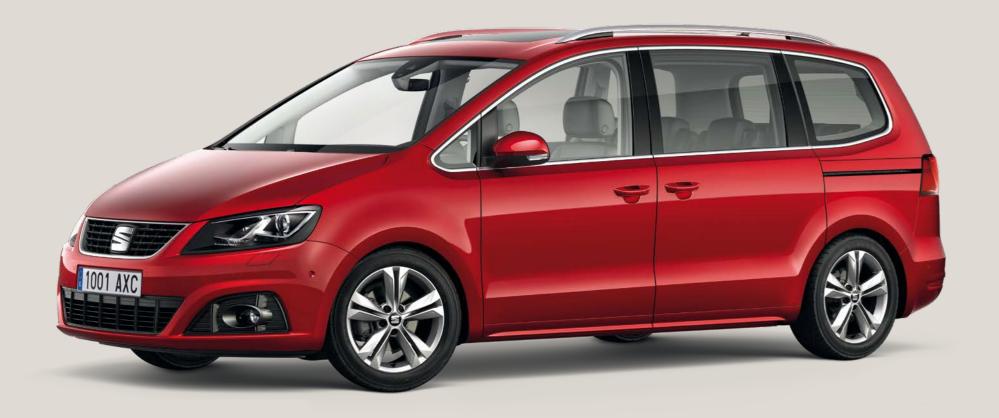

# A world of possibility.

Fit for far-out adventure. The SEAT Alhambra's substantial size and electric sliding rear doors make slipping out for your next big family trip simple. Add to this, cool chrome lines and full LED headlights and you've got safe and stylish access to everything you're ever going to need.

# Room to grow? You've got it.

Every family's different. There's no one size fits all. Except when you've got 2,430 litres of room on the inside, with a spacious boot for everyone's stuff. And 32 ways of configuring the seats give you all the flexibility you need, for whatever life throws at you.