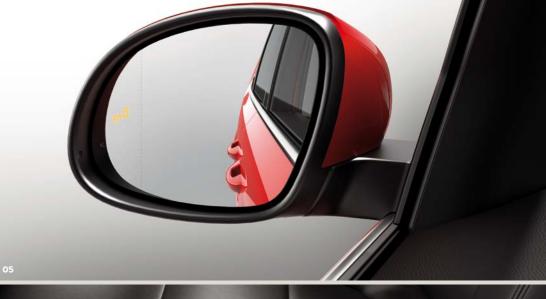

#### 01 Private space.

With the Atom Grey exterior mirrors, you'll see them outside. But your tinted windows stop them seeing inside.