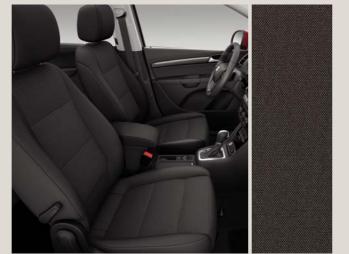

# Upholsteries.

Cloth Black and Grey Comfort seats DM

Cloth Grey Mikelly EF

St XE Leather Black and Cognac Sport seats XY + WL1 Leather Black Sport seats JJ + WL1

Alcantara® Black Sport seats JJ + PLT

St XE