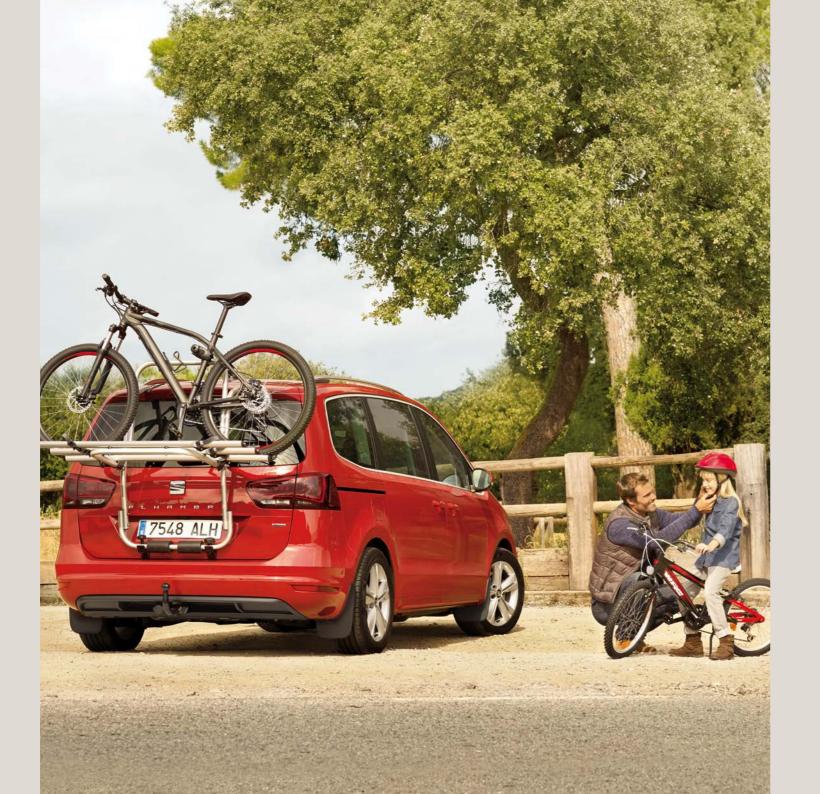

# Transport.

Need some help with the heavy lifting? Families come with a lot of stuff, so this range of tailormade accessories makes it easy to take it with you. Whether it's a road trip or the latest hobby, there's a solution to get you there.

#### 04 Tow bar.

If you have a trailer, the tow bar makes fitting and removing it simple and safe. Your capacity just got a boost.