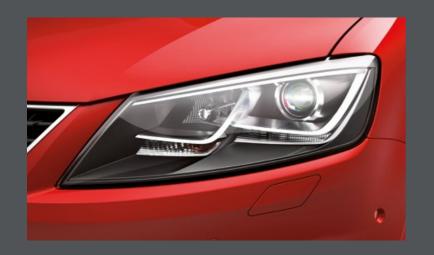

#### Top of the class.

The Bi-Xenon headlights keep the road ahead as clear as day, while the front grille in glossy black finish means you'll shine for all the right reasons.