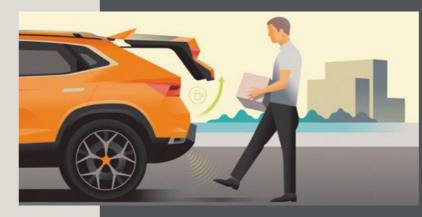

#### Fancy footwork.

A wave of your foot is all it takes to open the boot. If you're carrying the family's gear, easy access is just a swipe away.