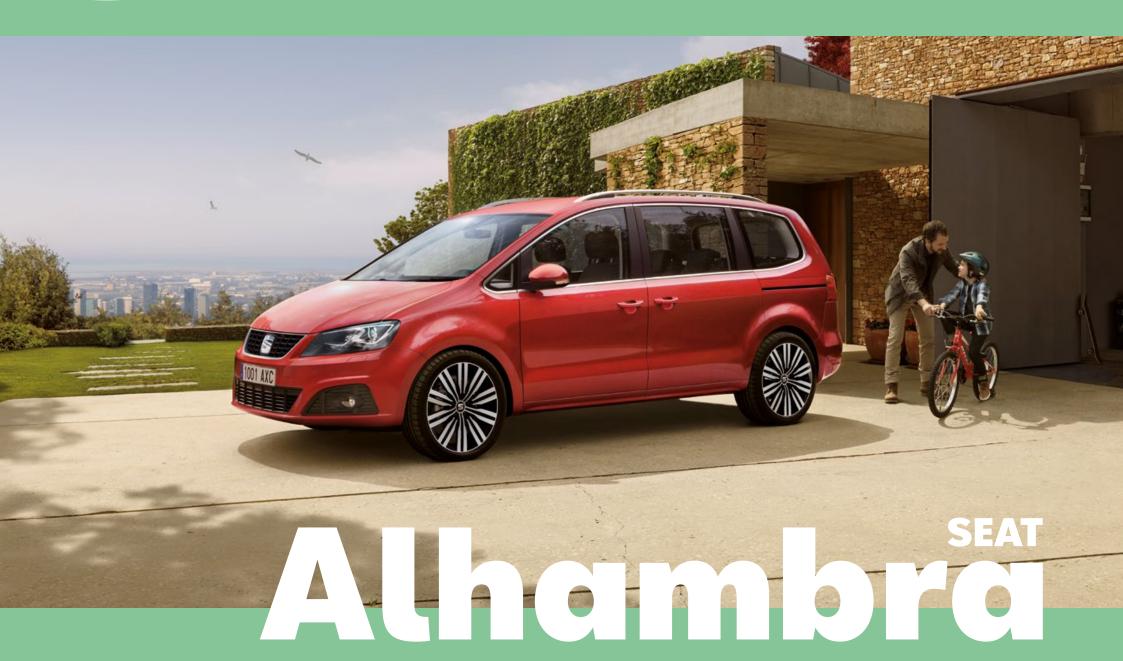

#### 01 Your Alhambra.

10 Exterior design 12 Interior design 14 Technology 16 Safety

The memories start here.

Fit for far-out adventure. The SEAT Alhambra's substantial size and electric sliding rear doors make slipping out for your next big family trip simple. Add to this, cool chrome lines and full LED headlights and you've got safe and stylish access to everything you're ever going to need.