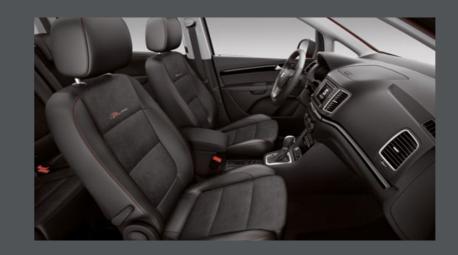

#### Sporty touches.

Every journey should be a memorable experience. And the FR-Line puts the fun into function. From the details on your steering wheel, to the style of the seats, it's not just about getting there. It's about how you feel when you arrive.

#### Interior:

- 3 spokes steering wheel in leather with multifunctional capabilities (Triptronic)
- FR-Line logo on doorstep and key cover
- Black interior: black sport seats and leather gear knob and steering wheel with FR logo, all with red stitching
- Floor mats with red piping (Accessories)
- Drawers under front seats
- Folding table on front seat backrests
- Interior tailgate light
- Chrome Pack
- Storage compartments in roof console
- Storage compartments in doors (front: 1.5l bottle and map holder)
- Boot with additional storage compartments
- Sunshade
- Lockable, illuminated and refrigerable glovebox
- Illuminated sun visors with makeup mirror