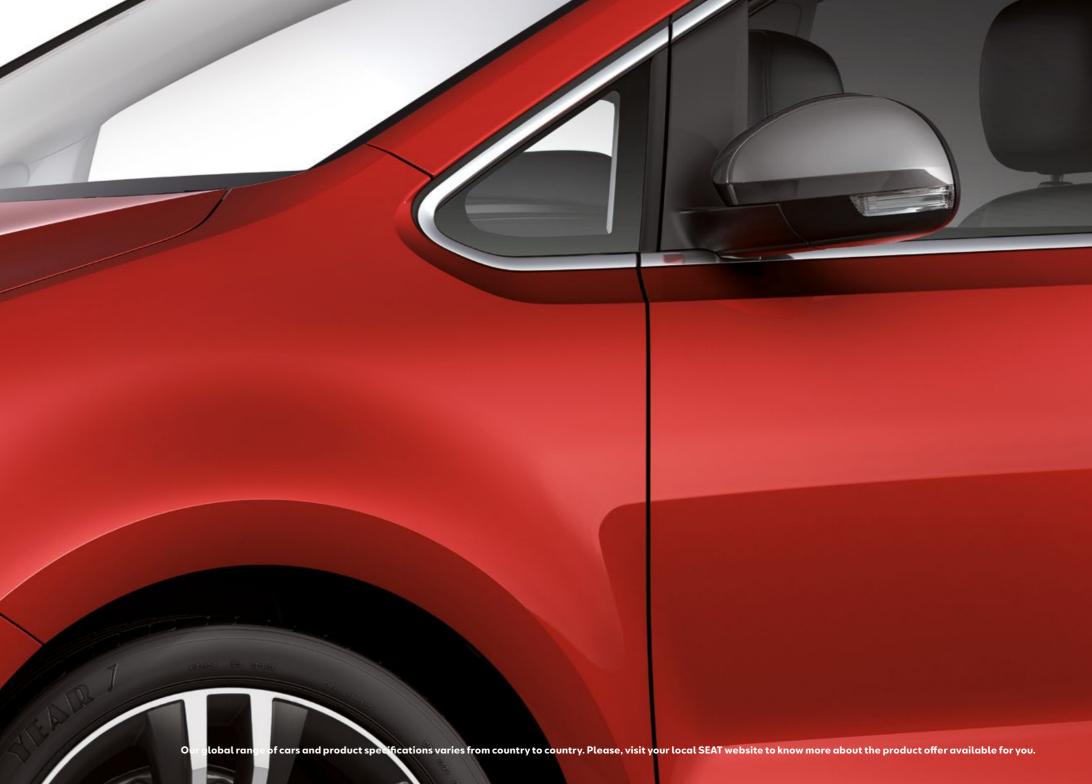

#### Chrome exterior mirror covers.

A splash of chrome on your exterior mirrors adds an extra dimension of luxury. Timeless design that you'll enjoy again and again. You'll see them, and they'll be looking.