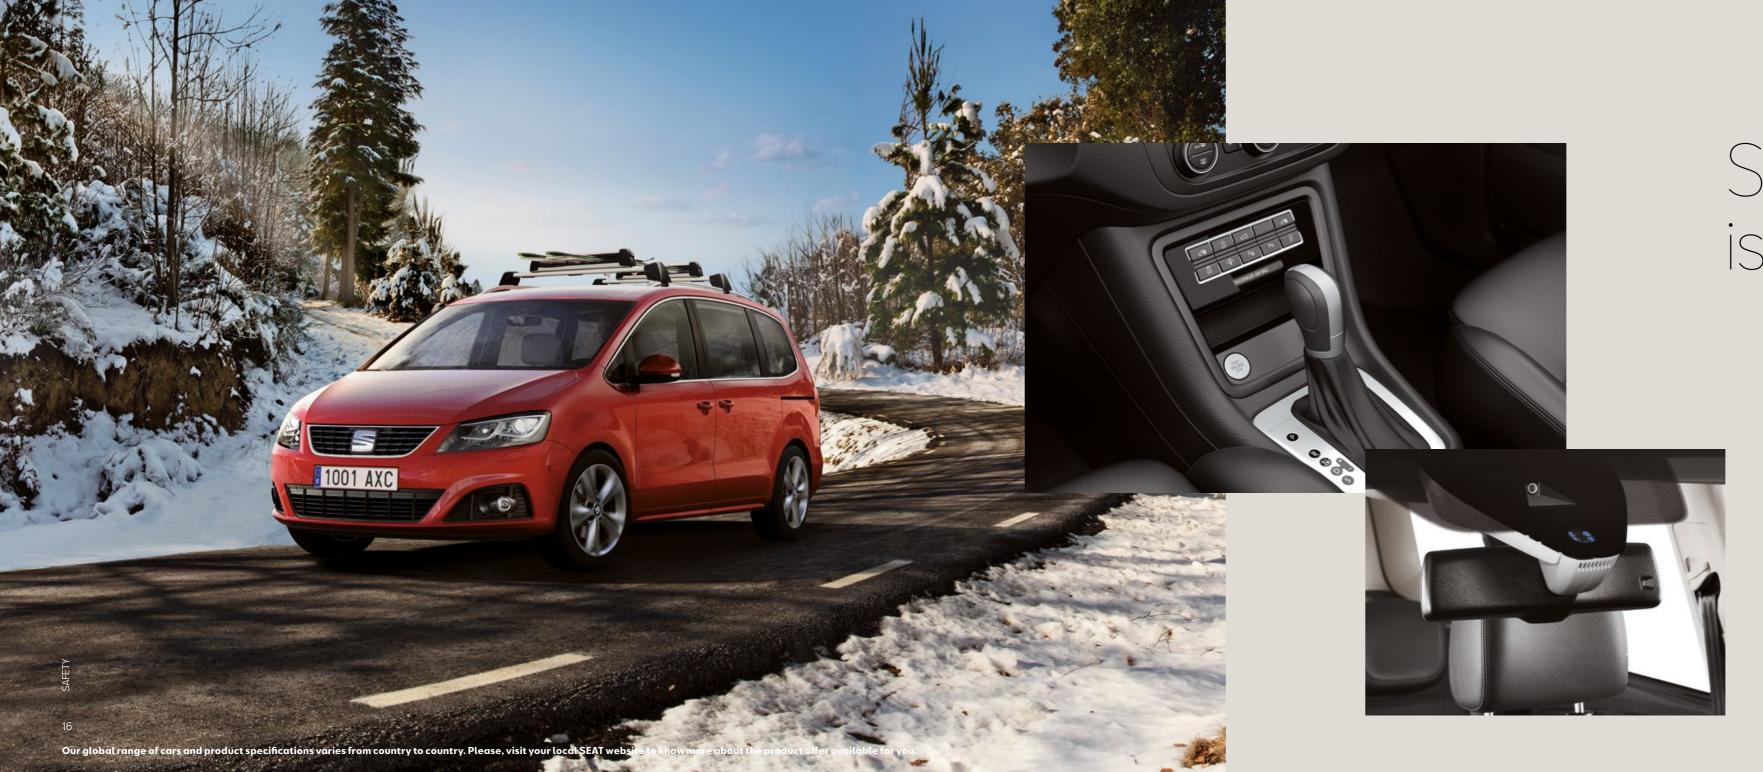

# Safer is better.

Nothing matters more than their safety. Key elements like Front Assist and the seat belt reminder for 5 seats come as standard in all models. Want more? DSG deliver more responsive control, while Blind Spot Detection alerts you to unseen obstacles. Multifunctional camera technologies like Lane Assist and Traffic Sign Recognition actively monitor your surroundings and respond or alert you accordingly. Tiredness Recognition helps you stay alert, and with the comprehensive airbag system, everyone is protected. Think about it once, and then know it's taken care of.