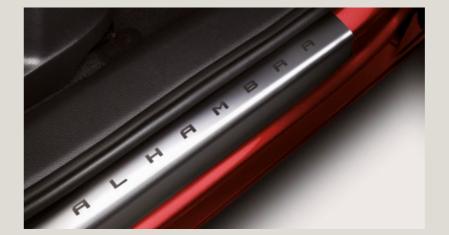

#### Inox side sills.

Easy to set in place, the custom, laser-etched lnox side sills carry your Alhambra's name. Stylish and protective, they also make getting in and out of the front seats more practical.