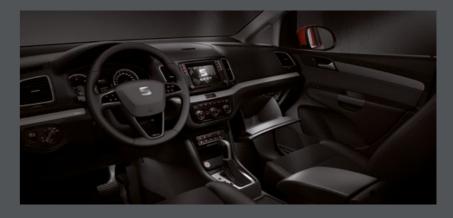

## They're worth it.

They only deserve the best. The SEAT Alhambra's new Xcellence trim takes a family car, and lays on the refinement. With the details just right, it's time to include a little bit more.

#### Top of the class.

The Bi-Xenon headlights keep the road ahead as clear as day, while the front grille in glossy black finish means you'll shine for all the right reasons.

#### Signs of excellence.

You've got the best. You made the right choice. The Xcellence details on the steering wheel pin and door panel lettering are there to prove it.