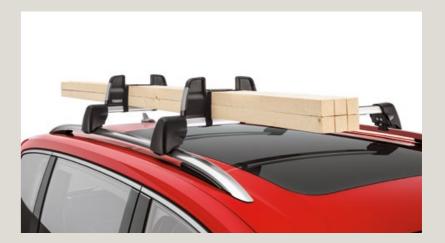

# Transport.

Need some help with the heavy lifting? Families come with a lot of stuff, so this range of tailormade accessories makes it easy to take it with you. Whether it's a road trip or the latest hobby, there's a solution to get you there.

#### Load stop rack.

One day you might need one thing. The next day, another. The load stop rack doesn't mind. You decide, and it's good to go.