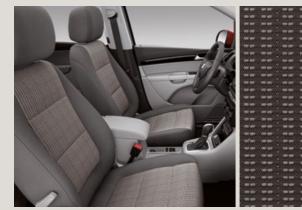

# Upholstery.

CLOTH DARK GREY AND GREY COMFORT SEATS XC

LEATHER BLACK AND COGNAC SPORT SEATS XY + WL1

**CLOTH BLACK AND GREY COMFORT SEATS DM** 

LEATHER BLACK SPORT SEATS JJ + WL1

CLOTH GREY MIKELLY EF

ALCANTARA® BLACK SPORT SEATS JJ + PLT