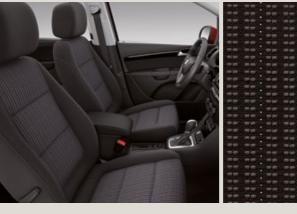

# Upholstery.

CLOTH DARK GREY AND GREY COMFORT SEATS XC

LEATHER BLACK AND COGNAC SPORT SEATS XY + WL1

**CLOTH BLACK AND GREY COMFORT SEATS DM** 

LEATHER BLACK SPORT SEATS JJ + WL1

CLOTH GREY MIKELLY EF

ALCANTARA® BLACK SPORT SEATS JJ + PLT