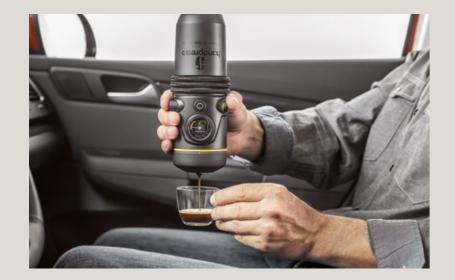

#### Espresso machine.

A better kind of daily grind. When you're on the road, there's nothing quite like a handmade cup of coffee. The auto-set espresso maker, complete with 12V adaptor, ensures you'll always have the perfect cream in any situation.