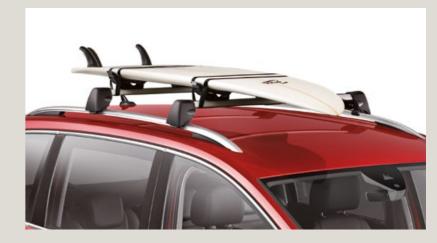

# Transport.

Need some help with the heavy lifting? Families come with a lot of stuff, so this range of tailormade accessories makes it easy to take it with you. Whether it's a road trip or the latest hobby, there's a solution to get you there.

#### Surf rack.

Used with the roof bars and storing up to 2 surfboards, the surf rack's ultra-adaptable supports keep it easy to use.