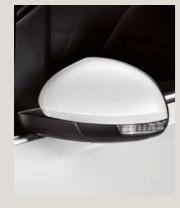

# Every moment is special.

The perfect blend of form and function, the Style trim in the SEAT Alhambra is tailored to family life. Whatever the situation, whenever the mood strikes, you've got the style and security to get you there.

#### Exterior:

- Wheel bolts with anti-theft protection (unlockable)
- 16" Alloy Wheels
- Foldable exterior mirrors with parking position
- Body-coloured exterior mirrors
   with integrated LED indicators
- Windscreen wiper intermittent control
   with rain sensor
- Fog lights with cornering function
- Halogen twin headlights
- LED tail lights
- Separate daytime running light with automatic headlight control and Coming Home feature