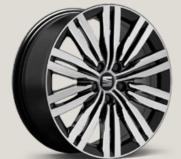

# Wheels.

DESIGN 48/1
ALLOY WHEELS

PERFORMANCE ALLOY WHEELS

DYNAMIC 48/1
ALLOY WHEELS

DYNAMIC 48/2
ALLOY WHEELS

Style St

Xcellence XC

FR-Line FR

Serial Optional

AKIRA
ALLOY WHEELS
St XC

AKIRA ATOM GREY
ALLOY WHEELS