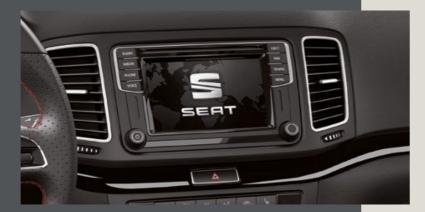

#### Working as one.

Combine communication, navigation and entertainment, the Navi System brings it all together, effortlessly.

Room to grow? You've got it.

Social media. Entertainment. Maps. The world is in your pocket. And with Full Link technology, your SEAT Alhambra gets seamlessly connected too. Featuring MirrorLink™, Apple CarPlay™ and Android Auto™, your 6.3" colour touchscreen lets you control your world. Smart just got simpler.