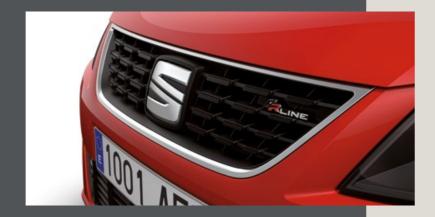

#### Badge of honour.

The front grille in glossy black finish is just another way you'll stand proud. Complete with FR logo, you're the boss.