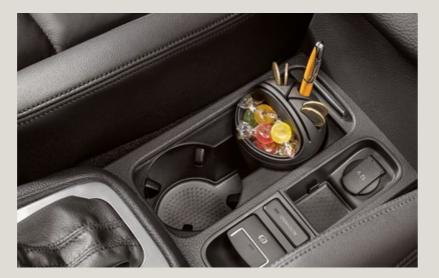

#### Cup holder.

This multifunctional storage device is innovatively shaped to fit a lot into a small space. From keys and stationery, to all of life's necessities, clear up the clutter and have everything to hand.