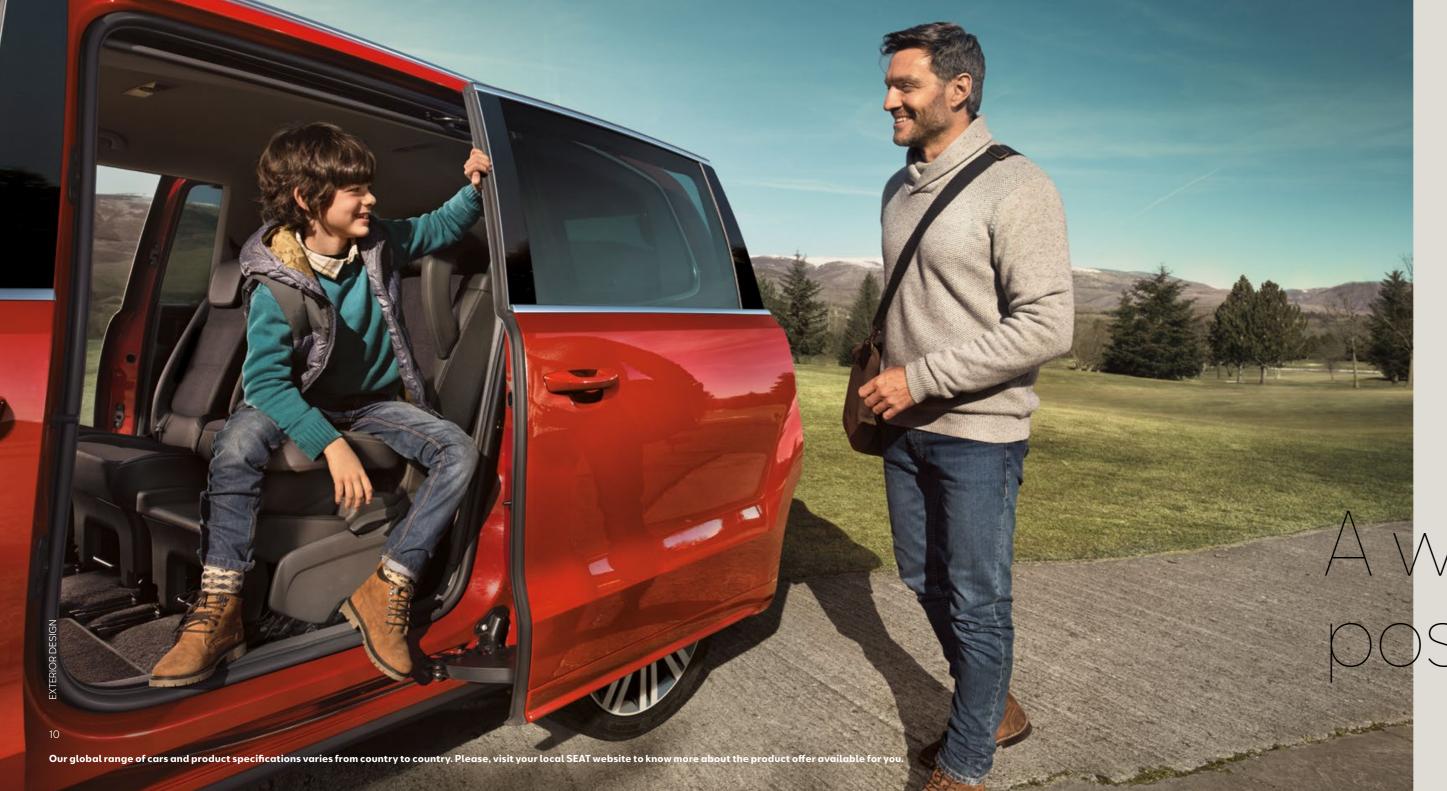

The memories start here.

Fit for far-out adventure. The SEAT Alhambra's substantial size and electric sliding rear doors make slipping out for your next big family trip simple. Add to this, cool chrome lines and full LED headlights and you've got safe and stylish access to everything you're ever going to need.

A world of possibilities.

Every family's different. There's no one size fits all. Except when you've got 2,430 litres of room on the inside, with a spacious boot for everyone's stuff. And 32 ways of configuring the seats give you all the flexibility you need, for whatever life throws at you.