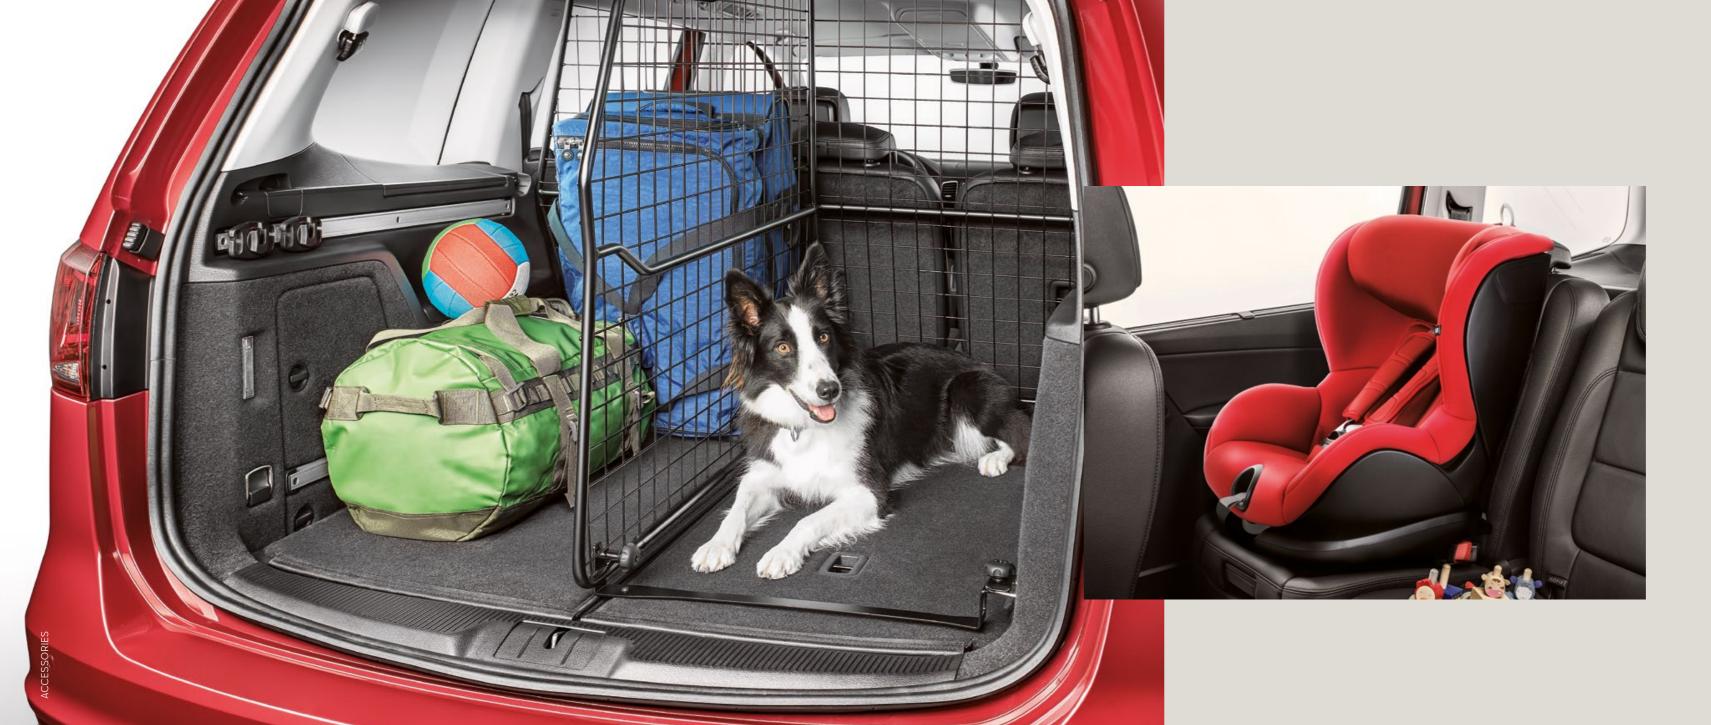

#### Separation grille.

Divide your boot into sections to keep whatever you want to take with you safe and secure. Attaching easily to the rear seats, it's just another way you'll keep your passengers and your SEAT Alhambra happy and protected.

#### **SEAT PEKE G1 Trifix I-Size.**

With safe and simple installation, this child seat with integrated ISOFIX connectors complies with the new i-Size regulations and is designed to fit children between 76 cm and 105 cm in height.