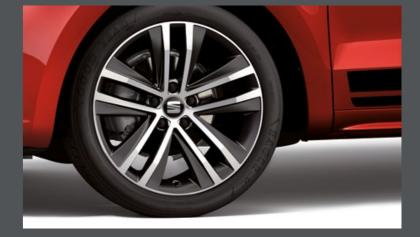

#### Wheel appeal.

The FR-Line's 18" Akira Atom Grey Alloy Wheels are built for action. The sports heritage brings powerful handling. Durability and strength bring reliability. Now all you've got to do is bring the adventure.