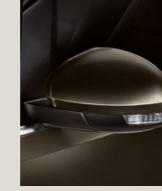

#### **Exterior:**

- Tinted windows
- Bumpers and door handles in body colour
- Wheel bolts with anti-theft protection (unlockable)
- 17" Alloy Wheels
- Chrome Pack
- Foldable exterior mirror with parking position
- Body-coloured exterior mirrors with integrated LED indicators
- Windscreen wiper intermittent control with rain sensor
- Fog lights with cornering function
- Halogen twin headlights
- LED tail lights
- Separate daytime running light with automatic headlight control and Coming Home feature

#### Top of the class.

The Bi-Xenon headlights keep the road ahead as clear as day, while the front grille in glossy black finish means you'll shine for all the right reasons.