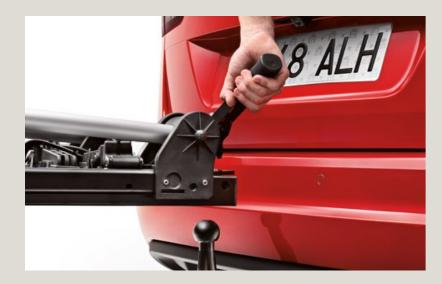

#### Tow bar.

If you have a trailer, the tow bar makes fitting and removing it simple and safe. Your capacity just got a boost.