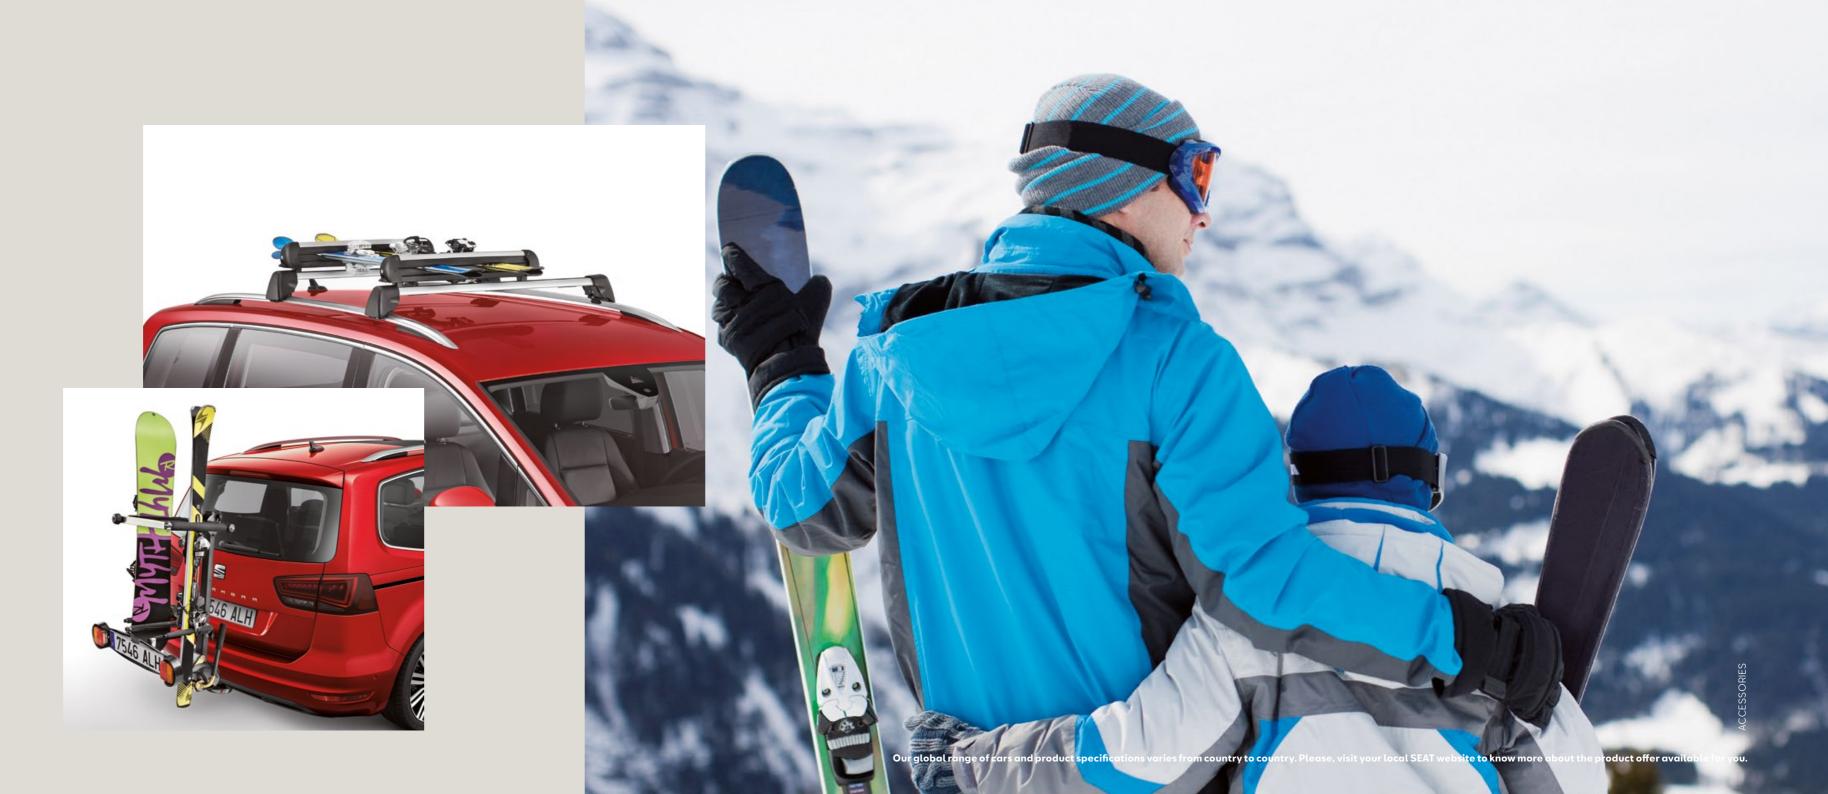

#### Ski rack.

Straightforward skiing. The sturdy aluminium ski rack complete with anti-theft system is easy to mount and use.

#### Towing Ski rack.

Hitting the slopes? Carry up to 6 pairs of skis or 2 snowboards on this tow bar designed for easy loading.