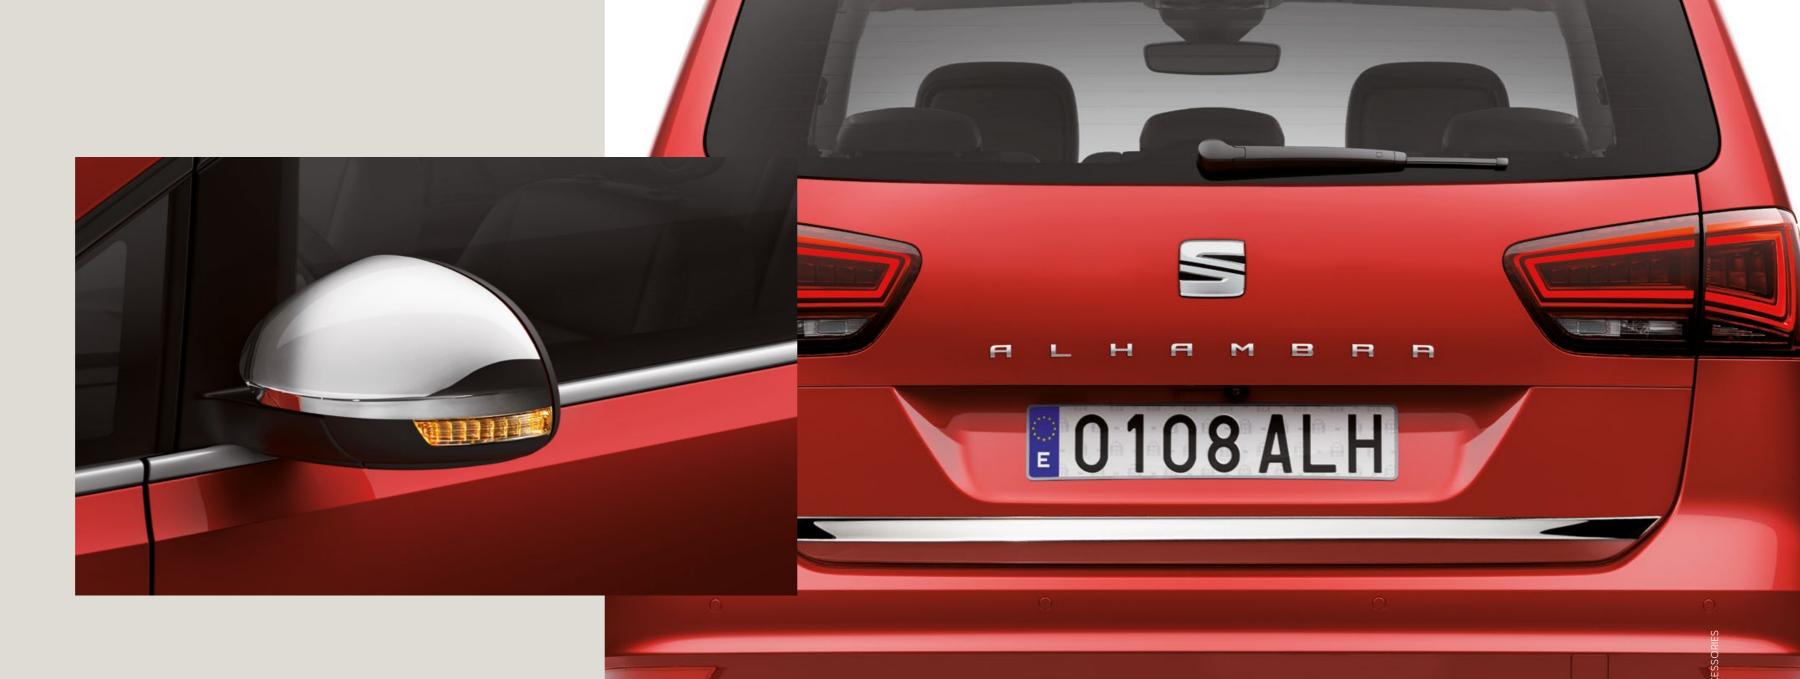

#### Chrome exterior mirror covers.

A splash of chrome on your exterior mirrors adds an extra dimension of luxury. Timeless design that you'll enjoy again and again. You'll see them, and they'll be looking.

#### Hatch door moulding.

Cool and refined, the hatch door moulding in chrome gives your tailgate a real touch of flair.

Our global range of cars and product specifications varies from country to country. Please, visit your local SEAT website to know more about the product offer available for you.