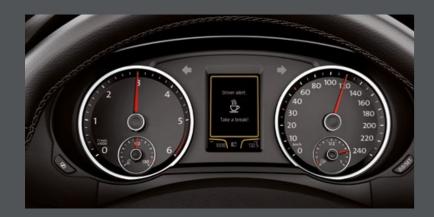

#### Stay vigilant.

Sometimes, family life can be exhausting. The Tiredness Recognition System ensures you stay alert if you start to feel tired.