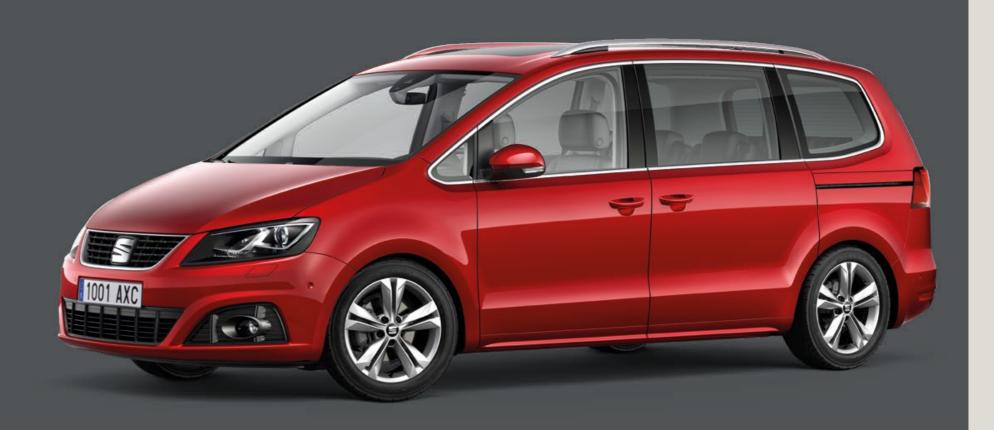

The memories start here.

Fit for far-out adventure. The SEAT Alhambra's substantial size and electric sliding rear doors make slipping out for your next big family trip simple. Add to this, cool chrome lines and full LED headlights and you've got safe and stylish access to everything you're ever going to need.

A world of possibilities.

Every family's different. There's no one size fits all. Except when you've got 2,430 litres of room on the inside, with a spacious boot for everyone's stuff. And 32 ways of configuring the seats give you all the flexibility you need, for whatever life throws at you.