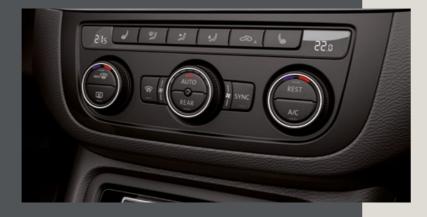

#### Tailored temperature.

3-zone Climatronic control, adaptable to the first and second row of seats, so everyone can have things just right.