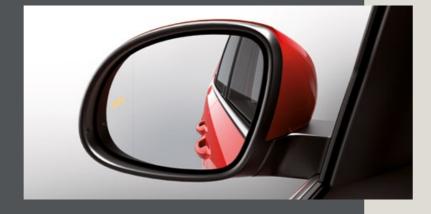

#### See them coming.

The Blind Spot Detection system works using an LED in your rear view mirror, so you're aware of any invisible objects.