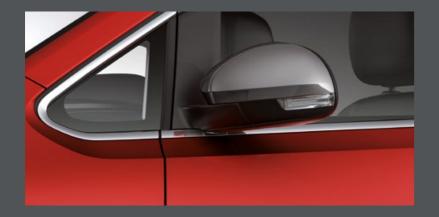

#### Private space.

With the Atom Grey exterior mirrors, you'll see them outside. But your tinted windows stop them seeing inside.

The multifunctional steering wheel with in-built