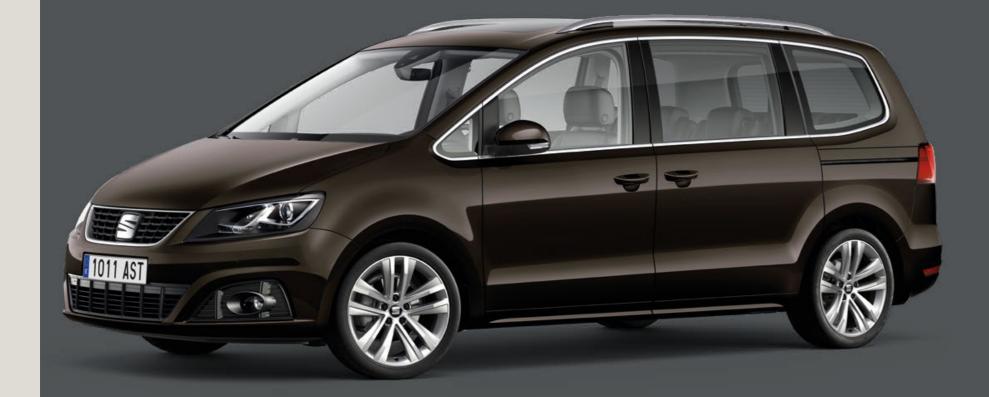

The memories start here.

Fit for far-out adventure. The SEAT Alhambra's substantial size and electric sliding rear doors make slipping out for your next big family trip simple. Add to this, cool chrome lines and full LED headlights and you've got safe and stylish access to everything you're ever going to need.