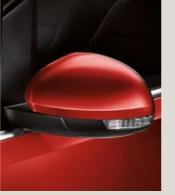

#### Private space.

With the Atom Grey exterior mirrors, you'll see them outside. But your tinted windows stop them seeing inside.

The multifunctional steering wheel with in-built