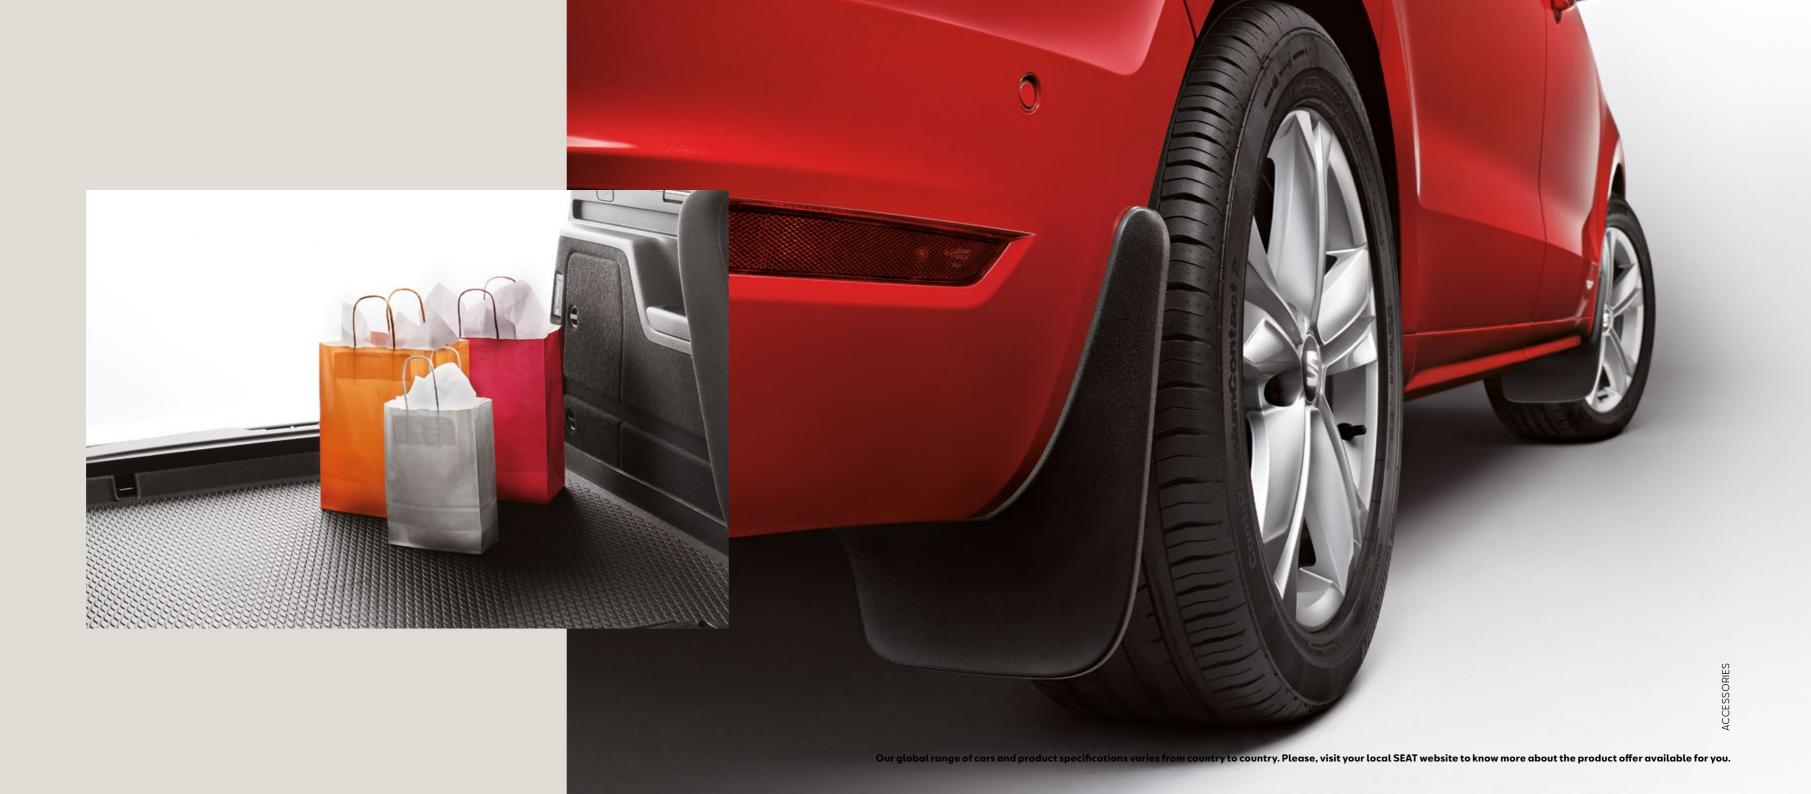

#### Anti-slip boot tray.

Tailormade, the anti-slip boot tray is designed to protect against dampness and dirt, while preventing objects from sliding around in the back. Light, flexible and durable, you can simply roll it up when you're not using it.

#### Front and rear mudflaps.

Prevention is always better than cure. These front and back mudflaps protect the floor, bumper, sides, doors and rear of your SEAT Alhambra. Dirt? No problem. Gravel? Not today. And water getting where it shouldn't? A thing of the past.