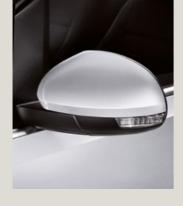

## They're worth it.

They only deserve the best. The SEAT Alhambra's new Xcellence trim takes a family car, and lays on the refinement. With the details just right, it's time to include a little bit more.

#### **Exterior:**

- Tinted windows
- Bumpers and door handles in body colour
- Wheel bolts with anti-theft protection (unlockable)
- 17" Alloy Wheels
- Chrome Pack
- Foldable exterior mirror with parking position
- Body-coloured exterior mirrors with integrated LED indicators
- Windscreen wiper intermittent control with rain sensor
- Fog lights with cornering function
- Halogen twin headlights
- LED tail lights
- Separate daytime running light with automatic headlight control and Coming Home feature