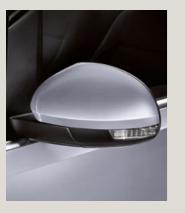

#### **Exterior:**

- Tinted windows
- Bumpers and door handles in body colour
- Wheel bolts with anti-theft protection (unlockable)
- 17" Alloy Wheels
- Chrome Pack
- Foldable exterior mirror with parking position
- Body-coloured exterior mirrors with integrated LED indicators
- Windscreen wiper intermittent control with rain sensor
- Fog lights with cornering function
- Halogen twin headlights
- LED tail lights
- Separate daytime running light with automatic headlight control and Coming Home feature