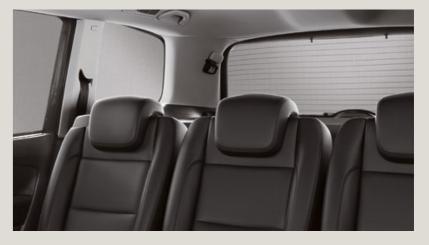

#### Sun shades.

Whether it's a sunny day, or you're driving at night, these shades help you to maintain visibility on the road, and regulate the temperature inside the car. When it comes to staying safe and cool, it's one of the simplest things you can do to your SEAT Alhambra.