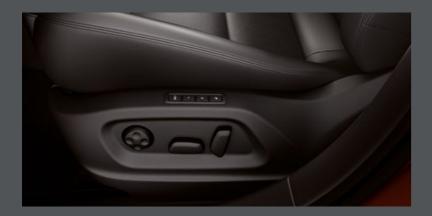

#### Interior:

- 3 spokes steering wheel in leather with multifunctional capabilities (Triptronic)
- Leather gear knob handle
- Scuff plates in door apertures
- Xcellence logo on steering wheel
- Xcellence lettering on doorstep
- Drawers under front seats
- Folding table on front seat backrests
- Manual height adjustment for front seats, electric backrest adjustment for left front seat
- Three single seats (1st row of seats)
- Sport comfort seats in front
- Boot with additional storage compartments
- 4 hooks in boot
- Lockable, illuminated and refrigerable glovebox
- Sunshade
- Illuminated sun visors with makeup mirror

#### Interior:

- Height and reach adjustable steering wheel
- 3 spokes steering wheel in leather with multifunctional capabilities (Triptronic)
- Leather gear knob handle
- Backrest release for right front seat
- Drawers under front seats
- Folding table on front seat backrests
- Manual height adjustment for front seats,
   electric backrest adjustment for left front seat
- Cup holders
- Boot with additional storage compartments
- Adjustable and removable boot cover
- 4 hooks in boot
- Lockable, illuminated and refrigerable glovebox
- Illuminated sun visors with makeup mirror