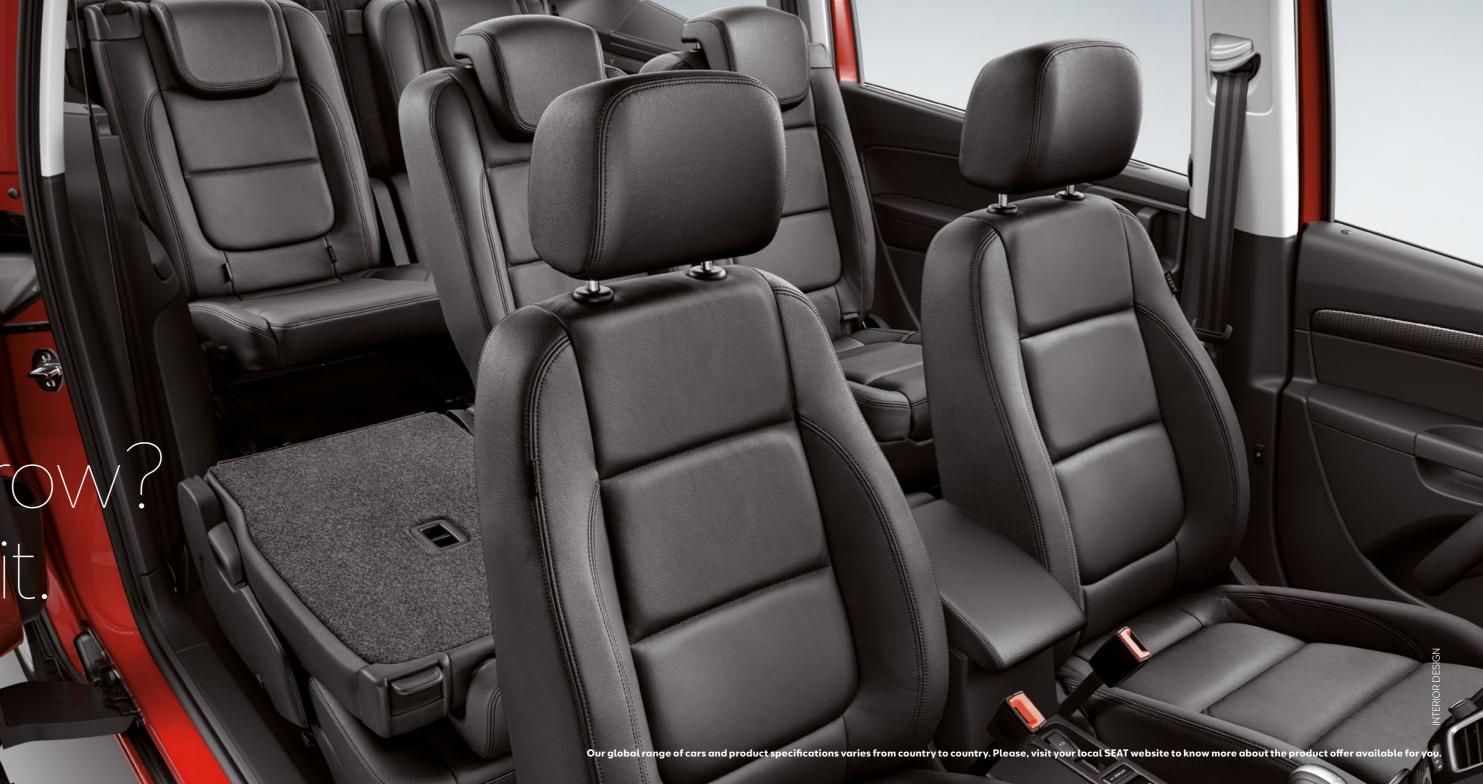

A world of possibilities.

Every family's different. There's no one size fits all. Except when you've got 2,430 litres of room on the inside, with a spacious boot for everyone's stuff. And 32 ways of configuring the seats give you all the flexibility you need, for whatever life throws at you.

Room to grow? You've got it.

Social media. Entertainment. Maps. The world is in your pocket. And with Full Link technology, your SEAT Alhambra gets seamlessly connected too. Featuring MirrorLink™, Apple CarPlay™ and Android Auto™, your 6.3" colour touchscreen lets you control your world. Smart just got simpler.