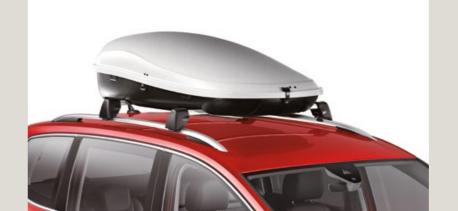

# Transport.

Need some help with the heavy lifting? Families come with a lot of stuff, so this range of tailormade accessories makes it easy to take it with you. Whether it's a road trip or the latest hobby, there's a solution to get you there.

#### 450l roof box.

Get box clever. Carrying almost anything you'll need, the double-plastic walls are durable, protecting your stuff in harsh weather conditions, and the aerodynamic shape improves handling. Easy to attach and use and fully compatible with roof bars, it's ready for any adventure.