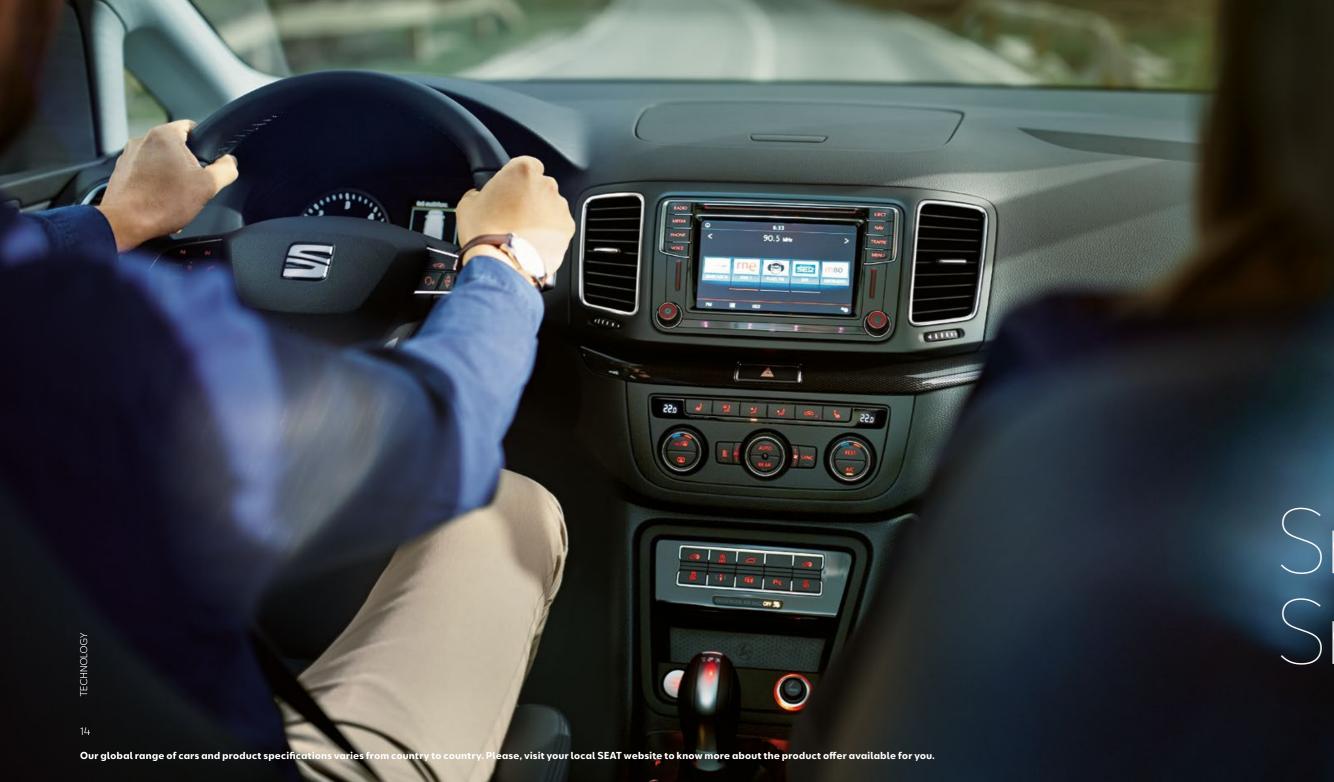

Room to grow? You've got it.

Social media. Entertainment. Maps. The world is in your pocket. And with Full Link technology, your SEAT Alhambra gets seamlessly connected too. Featuring MirrorLink™, Apple CarPlay™ and Android Auto™, your 6.3" colour touchscreen lets you control your world. Smart just got simpler.

Smartphone? Smarter car.

#### Working as one.

Combine communication, navigation and entertainment, the Navi System brings it all together, effortlessly.