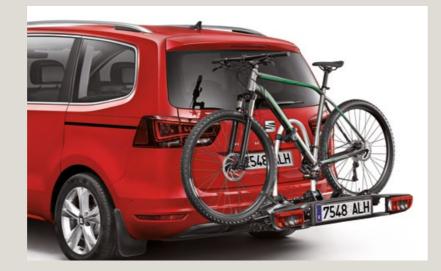

# Transport.

Need some help with the heavy lifting? Families come with a lot of stuff, so this range of tailormade accessories makes it easy to take it with you. Whether it's a road trip or the latest hobby, there's a solution to get you there.

#### Hatchback bike rack.

If you love cycling, the hatchback bike rack is a must. Able to safely transport up to 3 bikes, it comes preassembled for easy installation. Carrying up to 60kg, with an integrated anti-theft system, all you need to do now is hit the trails.