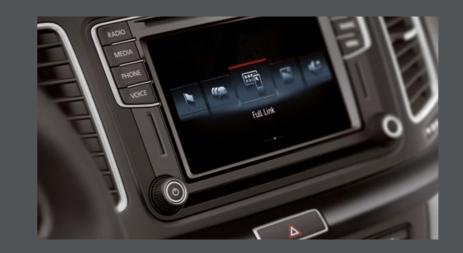

Room to grow? You've got it.

Social media. Entertainment. Maps. The world is in your pocket. And with Full Link technology, your SEAT Alhambra gets seamlessly connected too. Featuring MirrorLink™, Apple CarPlay™ and Android Auto™, your 6.3" colour touchscreen lets you control your world. Smart just got simpler.

#### The closest bonds.

Full Link. It's your way of always staying in touch.
Connect any compatible smartphone, and bring its functionality to your SEAT Alhambra.