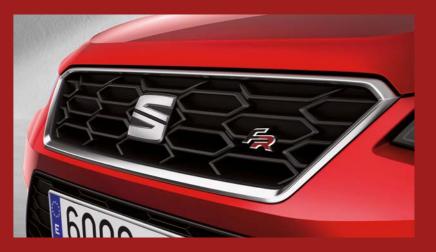

### Can you feel the rush?

You don't compromise. The SEAT Arona doesn't either. The FR trim is performance and versatility, combined with best-in-class design. Who says you can't have it all?

### All the right lines.

Top to toe, the FR trim has it covered. Sure, you've got it on the inside. And with these lines, you'll have it outside too.

**Easy does it.** Everything you need, right where you need it.