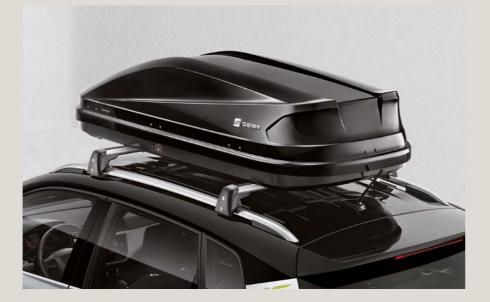

### Roof box.

Ideal for longer family trips, protect your luggage from the weather. Stylish, aerodynamic and simple to assemble and anchor. Opens both sides and used with roof bars.