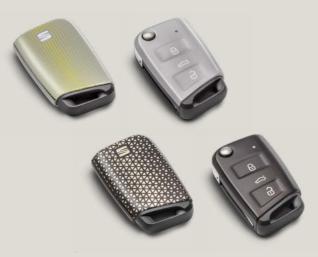

### Key covers.

These smart key covers offer protection and matches your choice of interior perfectly.