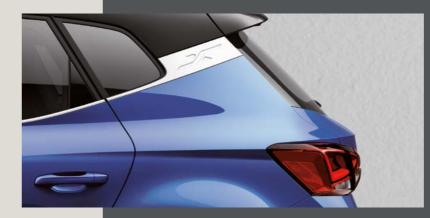

### Fly the flag.

Show your stripes with the crossover X on your new Arona's C pillar.