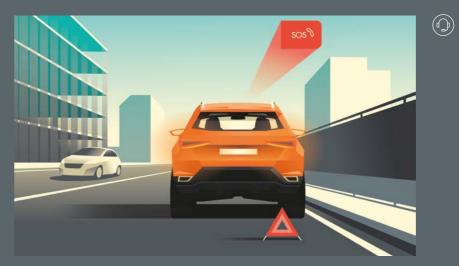

### $\int g$ Focus on what matters.

Live the adventure worry-free. Our latest safety technology is designed to save precious time in the event of an emergency.

- Stay safe, stay connected. Private emergency call automatically connects with the emergency services if it detects an accident.
- Any questions? Press the Customer Care button to put you in touch with SEAT Service.
- Assistance required? Push the Breakdown Call button to contact our call centre to ask for help.

### eCall.

Need assistance? eCall automatically notifies emergency services in case of an accident, or you can press a button on the ceiling to make the call yourself.

Going up? Hill Hold Control prevents the car from rolling backwards for a few seconds to help you get started up those slopes.