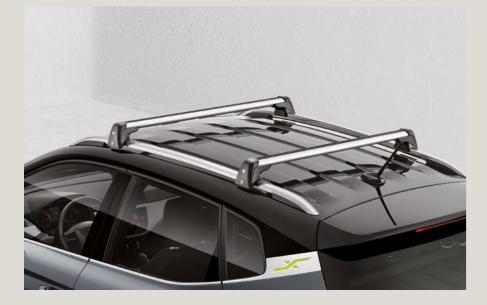

#### Roof bars.

Ready for action. These roof bars are tailored to your new SEAT Arona Ideal for a range of roof accessories. Comes complete with anti-theft lock.