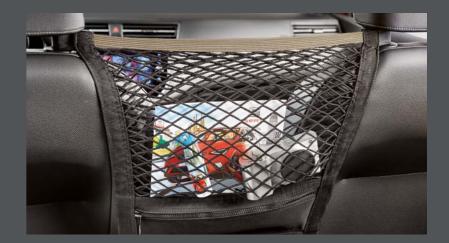

### Net between seats.

Handy, stylish and protective, this seat net is next-level practicality. Also available in Black.