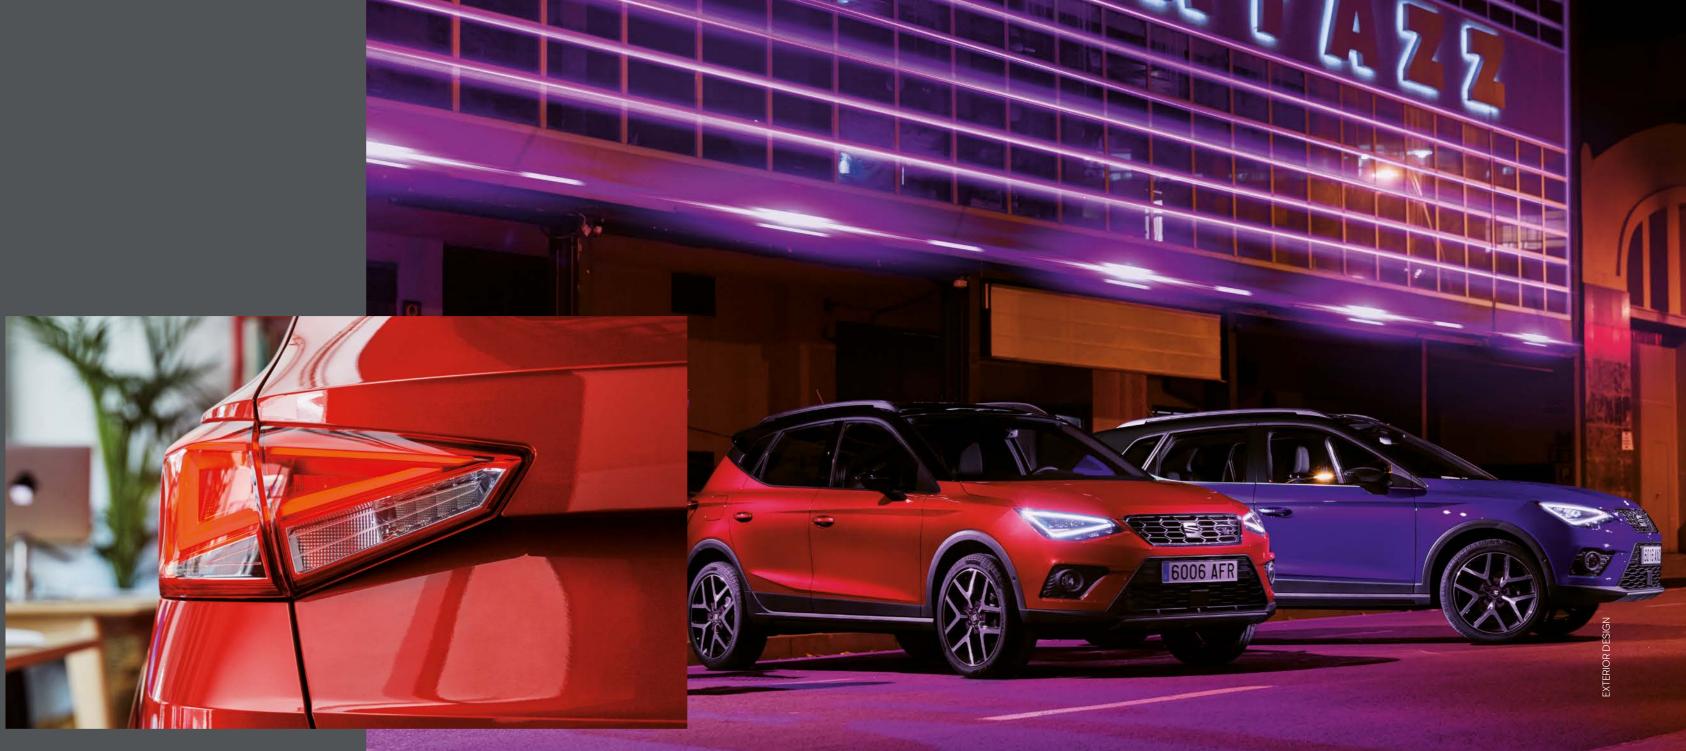

### Turn heads. Conquer hearts.

From the custom 18" Alloy Wheels to its blistering lines, the SEAT Arona says it all, without saying a word. Because style isn't just about looking good. It's about making it look easy.

# See further. Go further.

Brighter than the rest. The SEAT Arona is equipped with the latest full LED headlights and rear LED pilots. So you've got the power, and the vision, to go the distance.