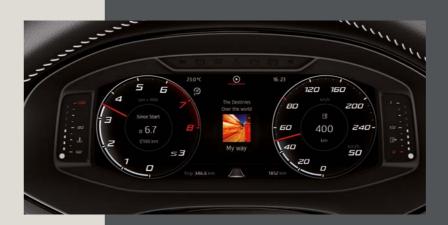

### Move with the times.

Out with the analogue. In with the SEAT Digital Cockpit. Everything you need while driving. From speed and maps to music and more. It's all there, right before your eyes.