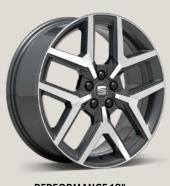

### Performance.

Agile. Lightweight. Robust. The performance Alloy Wheels on the SEAT Arona are built to get more out of the road. Available in 18" and matt Sport Black or glossy Piano Black, they make a statement. And why not? You've got the choice.

### Sport Black 18" Alloy Wheels.

For the cool and sophisticated look, choose the 18" matte Sport Black Alloy Wheels, the perfect complement to your ride.