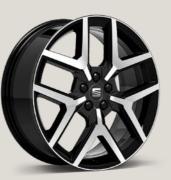

### 16"

DESIGN 16" Brilliant Silver R St X3

DYNAMIC 17" Brilliant Silver

DYNAMIC 17" NUCLEAR GREY

DYNAMIC 17" Brilliant Silver

URBAN 17" BLACK R MACHINED

PERFORMANCE 18" NUCLEAR GREY

PERFORMANCE 18" BLACK R

### Wheels.

Reference R Style S Xcellence X FR FR Serial Optional Reference R Style S Xcellence X FR F Serial

Optional

<sup>1</sup>Soft colour. <sup>2</sup>Metallic colour. <sup>3</sup>For XE and FR the exterior mirrors are the same colour as the roof. For St the exterior mirrors are in the body colour.