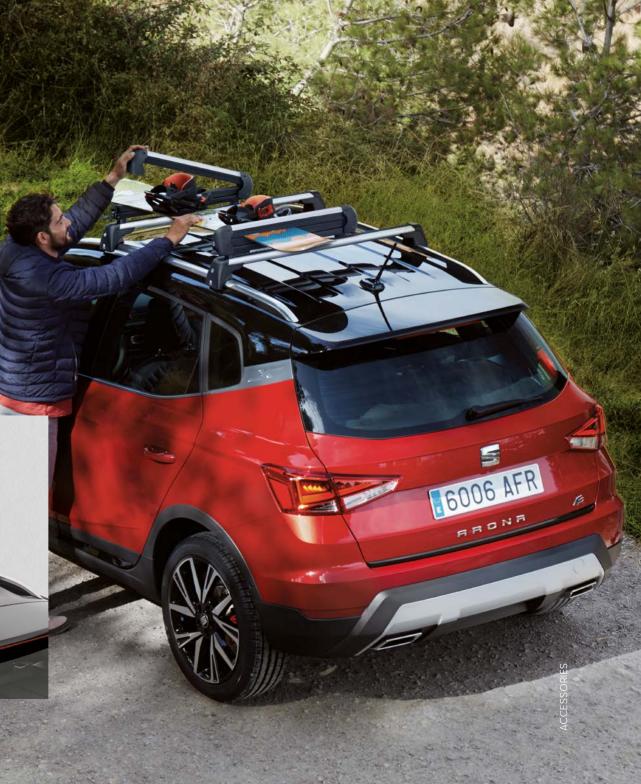

### Ski rack.

Trip to the slopes? This ski rack is especially designed, and perfect for family use. Holds 4-6 skis or 2-4 snowboards.