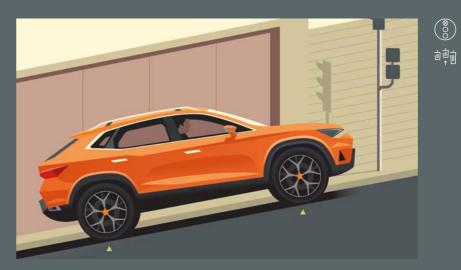

### Every step of the way.

You've got better things to do than worry about safety. SEAT Arona has got you covered. Rear Traffic Alert and Rear Traffic Control gets you out of those troublesome spots. While eCall makes sure you get the help you need, without lifting a finger.

#### Rear Traffic Alert.

Backing out of that parking spot just got easier. Rear Traffic Alert automatically stops the car if other vehicles, or other obstacles, come up behind you.