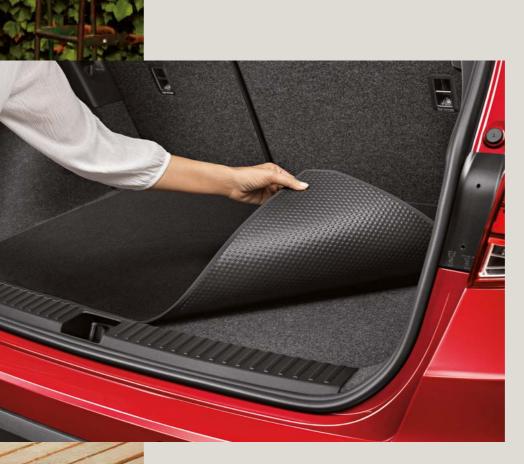

Our global range of cars and product specifications varies from country to country. Please, visit your local SEAT website to know more about the product offer availab

alle

We could all use that extra space. So the SEAT Arona gives you more. With up to 400 litres of room in the boot, you can take what you want. And what they want. So everyone can do their thing.

### Reversible boot mat.

Protect your new SEAT Arona with this easy to secure, reversible boot mat. It's the ideal way to stop dirt and liquids messing up your thing.