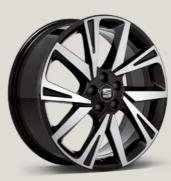

### Keep on rolling.

Sport from head to toe. These 18" Machined Alloy Wheels are sure to make heads turn.

### Performance.

Agile. Lightweight. Robust. The performance Alloy Wheels on the SEAT Arona are built to get more out of the road. Available in 18" and matt Sport Black or glossy Piano Black, they make a statement. And why not? You've got the choice.

### Sport Black 18" Alloy Wheels.

For the cool and sophisticated look, choose the 18" matte Sport Black Alloy Wheels, the perfect complement to your ride.