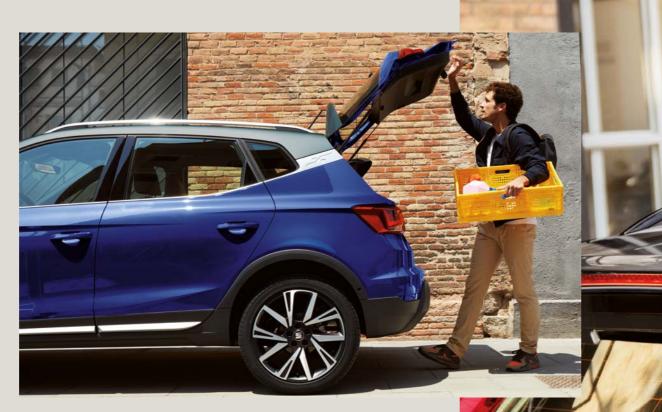

Our global range of cars and product specifications varies from country to country. Please, visit your local SEAT website to know more about the product offer availab

alle

We could all use that extra space. So the SEAT Arona gives you more. With up to 400 litres of room in the boot, you can take what you want. And what they want. So everyone can do their thing.