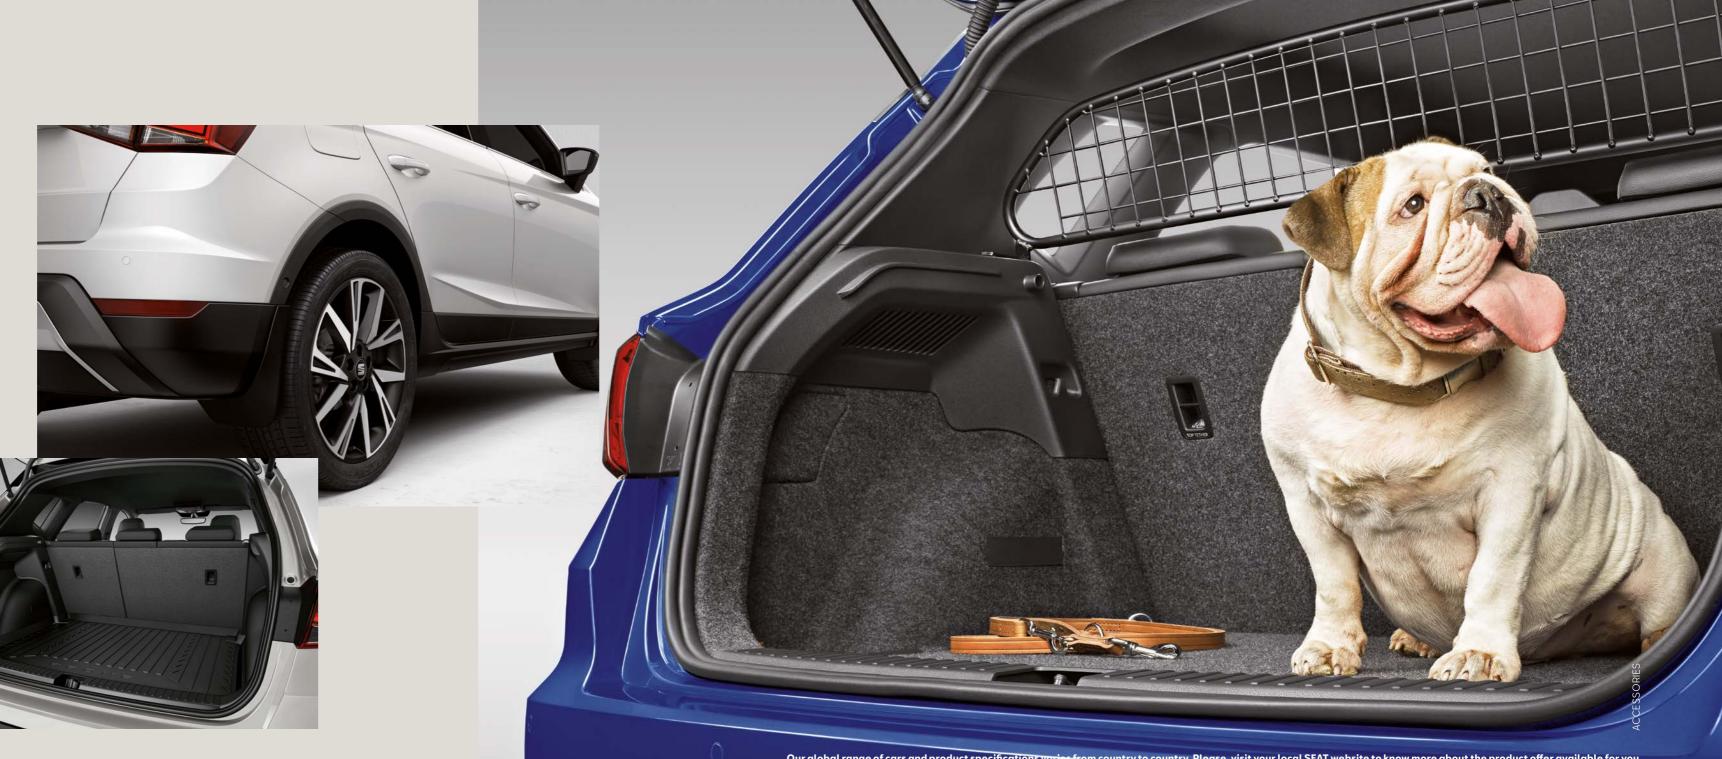

### Separation grille.

The separation grille divides the passenger section from the boot, and is easily removed without tools; perfect for pets.

### Boot organiser.

This aluminium divider makes the most of the space in your Arona's luggage compartment, ensuring that everything arrives at your destination in perfect condition.