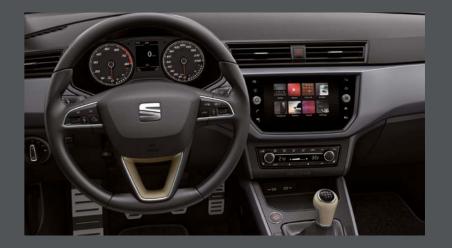

### Move with the times.

Out with the analogue. In with the SEAT Digital Cockpit. Everything you need while driving. From speed and maps to music and more. It's all there, right before your eyes.

### Ready for action.

Hands on, luxury tech, with the 8" touch screen with Full Link technology. Seamless connectivity at the touch of a finger.