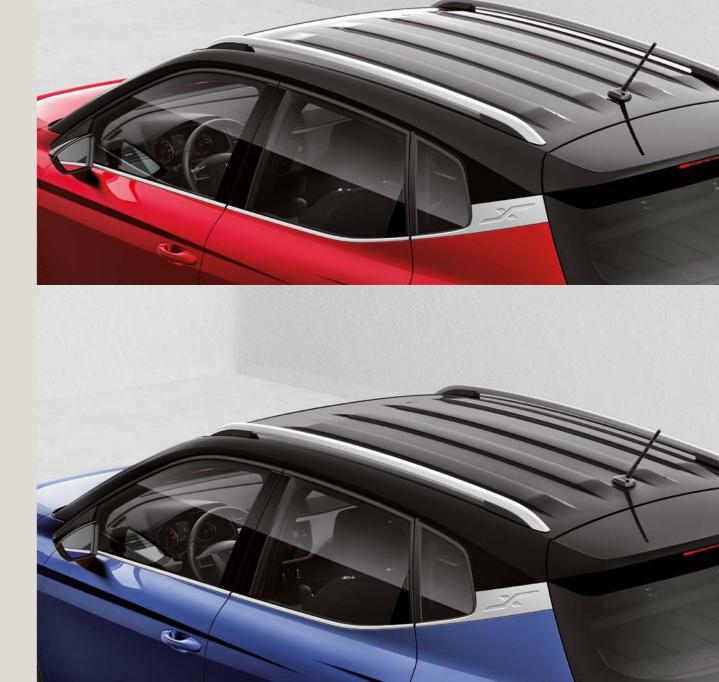

### Wheels.

Reference R Style S Xcellence X FR FR Serial Optional Reference R Style S Xcellence X FR F Serial

Optional

<sup>1</sup>Soft colour. <sup>2</sup>Metallic colour. <sup>3</sup>For XE and FR the exterior mirrors are the same colour as the roof. For St the exterior mirrors are in the body colour.