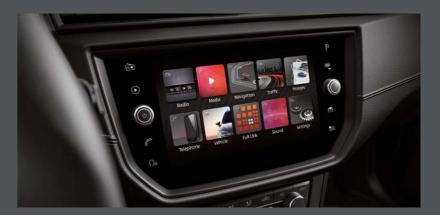

### Ready for action.

Hands on, luxury tech, with the 8" touch screen with Full Link technology. Seamless connectivity at the touch of a finger.