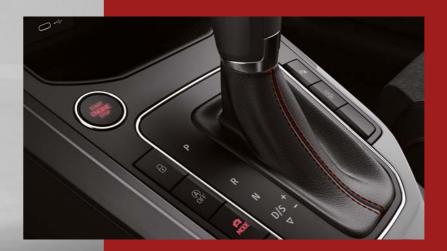

### Ultra-dynamic.

You're in the driving seat now. So the FR trim comes with SEAT Drive Profile. Just select the perfect mode for you, Better grip? Increased efficiency? It's your choice.