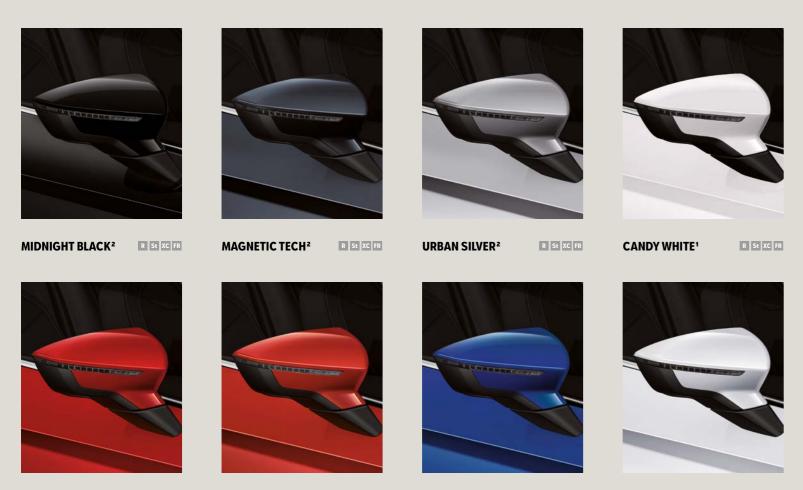

### Wheels.

Reference R Style S Xcellence X FR FR Serial Optional Reference R Style S Xcellence X FR F Serial

Optional

<sup>1</sup>Soft colour. <sup>2</sup>Metallic colour. <sup>3</sup>For XE and FR the exterior mirrors are the same colour as the roof. For St the exterior mirrors are in the body colour.