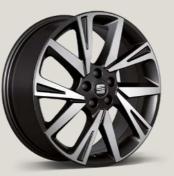

### 16"

DESIGN 16" Brilliant Silver R St X3

DYNAMIC 17" Brilliant Silver

DYNAMIC 17" NUCLEAR GREY

DYNAMIC 17" Brilliant Silver

URBAN 17" BLACK R MACHINED

PERFORMANCE 18" NUCLEAR GREY

PERFORMANCE 18" BLACK R

### Wheels.

Reference R Style S Xcellence X FR FR Serial Optional Reference R Style S Xcellence X FR F Serial

Optional

<sup>1</sup>Soft colour. <sup>2</sup>Metallic colour. <sup>3</sup>For XE and FR the exterior mirrors are the same colour as the roof. For St the exterior mirrors are in the body colour.