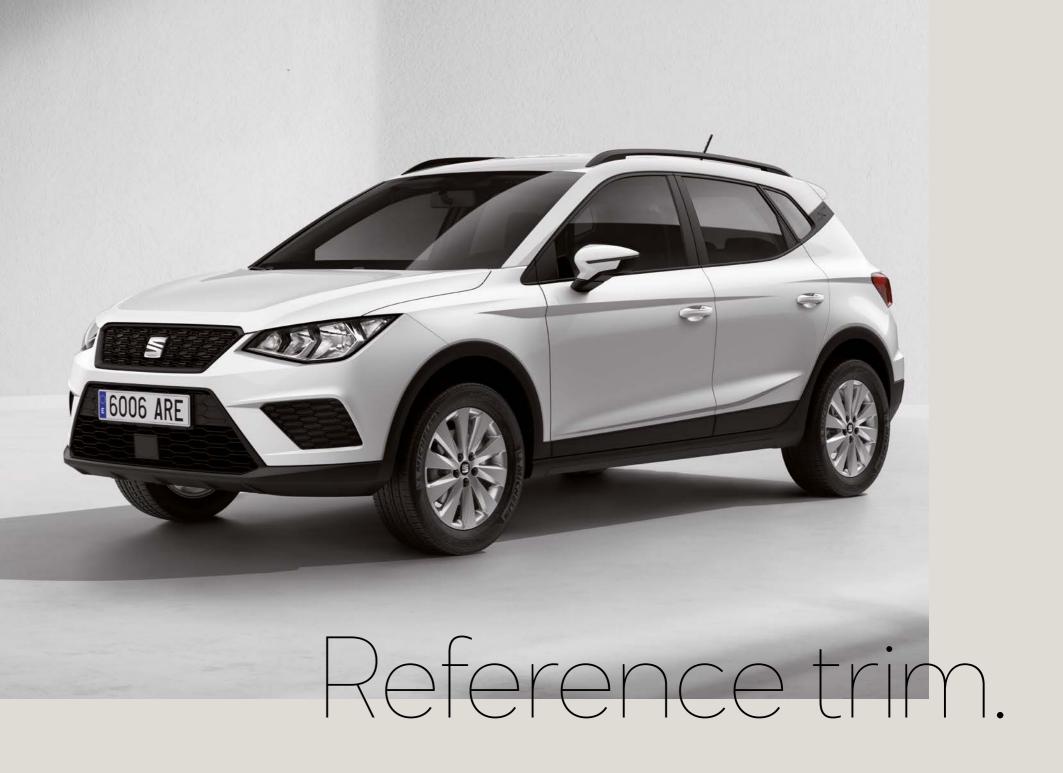

### When it's right, it's effortless.

Everything essential, fully in control. The Reference trim in the SEAT Arona keeps things hassle-free and easy.

### Fly the flag.

Show your stripes with the crossover X on your new Arona's C pillar.

#### Switched on.

Feeling connected and entertained? With the 6,5" MIB, everything becomes a breeze.

Our global range of cars and product specifications varies from country to country. Please, visit your local SEAT website to know more about the product offer available for you.