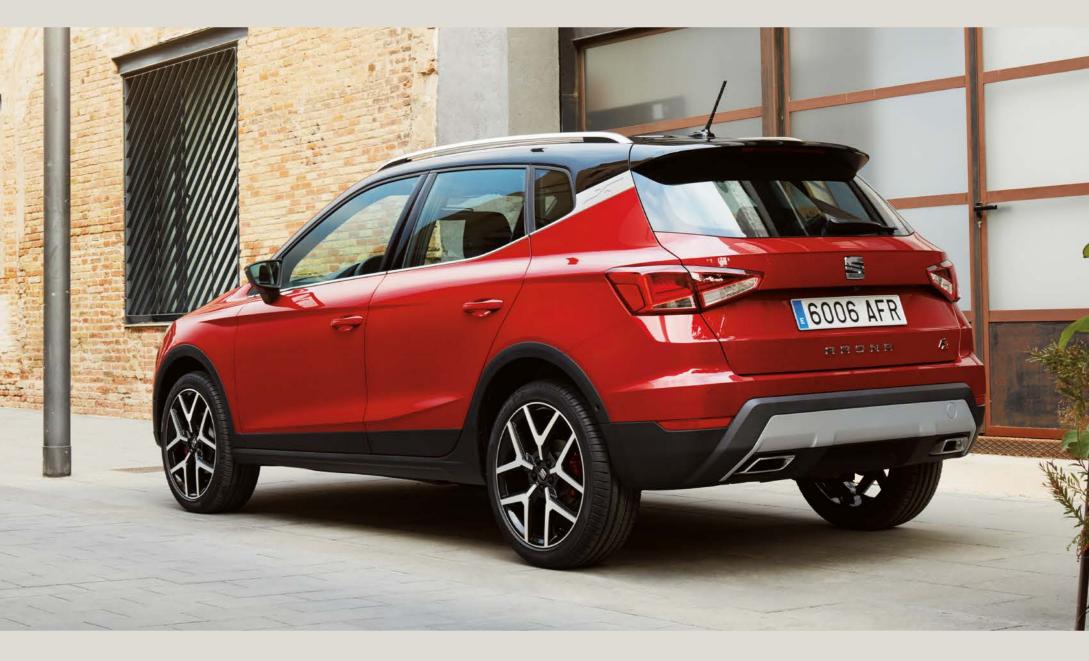

### Turn heads. Conquer hearts.

From the custom 18" Alloy Wheels to its blistering lines, the SEAT Arona says it all, without saying a word. Because style isn't just about looking good. It's about making it look easy.

# See further. Go further.

Brighter than the rest. The SEAT Arona is equipped with the latest full LED headlights and rear LED pilots. So you've got the power, and the vision, to go the distance.