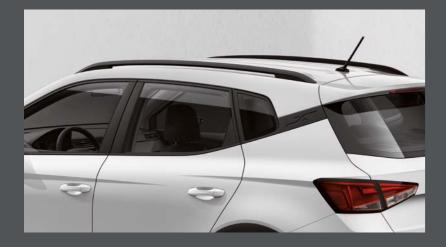

#### Style with purpose.

From city to city, North to South, East to West. Your chrome roof rails are adaptable, so you'll have what you need, when you need it.