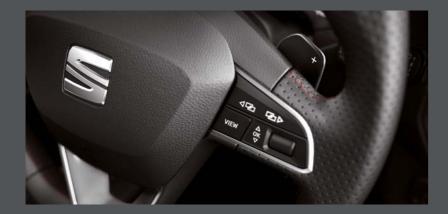

### Ultra-dynamic.

You're in the driving seat now. So the FR trim comes with SEAT Drive Profile. Just select the perfect mode for you, Better grip? Increased efficiency? It's your choice.