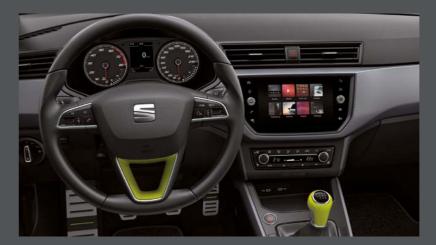

### Interior customisation.

The SEAT Arona comes with two bold, personalised interiors: Fitness Green and Sophisticated Pearl Gold. Update your gear knob, steering wheel and more to keep things as fresh inside as they are outside.