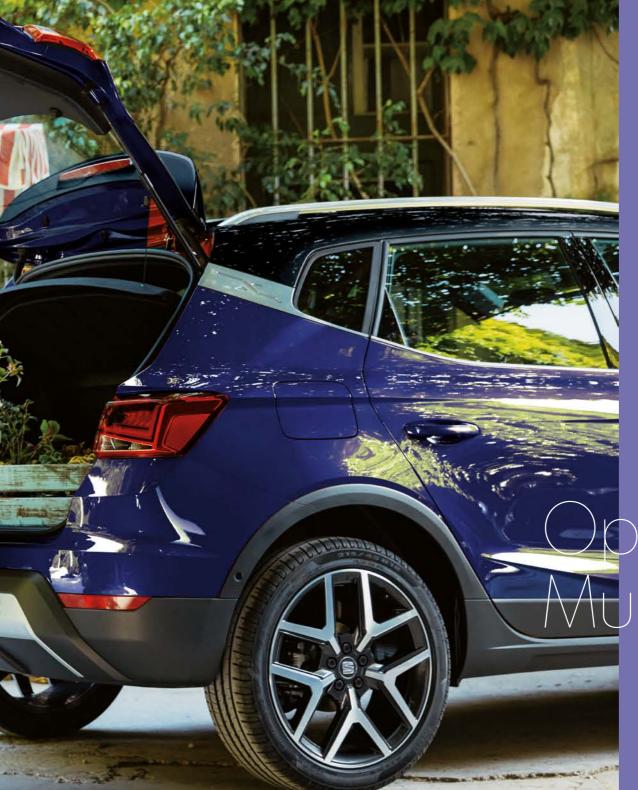

Conquer hearts.

From the custom 18" Alloy Wheels to its blistering lines, the SEAT Arona says it all, without saying a word. Because style isn't just about looking good. It's about making it look easy.

# See further. Go further.

Brighter than the rest. The SEAT Arona is equipped with the latest full LED headlights and rear LED pilots. So you've got the power, and the vision, to go the distance.







## In your space, it's limitless.

When you've got big plans, you need plenty of room. Stretch out. Enjoy a quality of finish that feels just right. And take command of your drive. It's all right where you want it.



Our global range of cars and product specifications varies from country to country. Please, visit your local SEAT website to know more about the product offer availab

alle



We could all use that extra space. So the SEAT Arona gives you more. With up to 400 litres of room in the boot, you can take what you want. And what they want. So everyone can do their thing.

### Options. Multiplied.

### Everywhere. All the time.

Be where you need to be, without being there at all. HolaHola, SEAT's new intelligent assistant, allows you to stay connected and in command using your voice only. The SEAT Arona's Wireless Charger and GSM Amplifier mean everythin's charged, at full signal and ready to go.





Our global range of cars and product specifications varies from country to country. Please, visit your local SEAT website to know more about the product offer available for you.

### It's easy to do your thing.

Whatever you want, whenever and wherever. From full conne