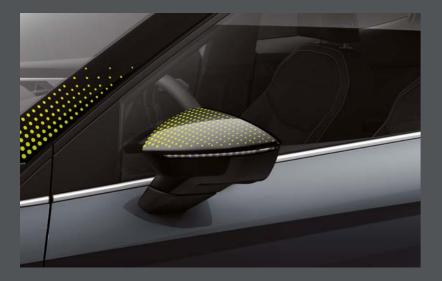

### Exterior stickers.

Spice up your wing mirror and frame with these cool stickers in Arona colours.