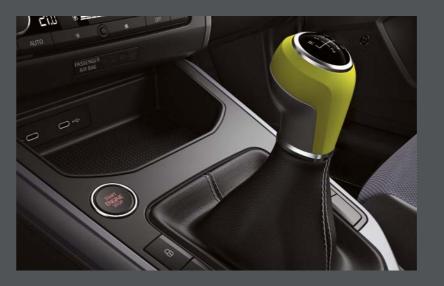

### Gear knob.

First, second, third, and beyond. This is Arona style. Also available in Silver. Not available with an automatic gearbox.

ACCESSORIES