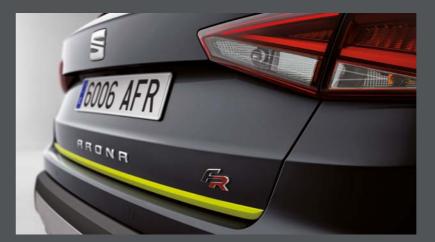

### Can you feel the rush?

You don't compromise. The SEAT Arona doesn't either. The FR trim is performance and versatility, combined with best-in-class design. Who says you can't have it all?

### All the right lines.

Top to toe, the FR trim has it covered. Sure, you've got it on the inside. And with these lines, you'll have it outside too.

**Easy does it.** Everything you need, right where you need it.