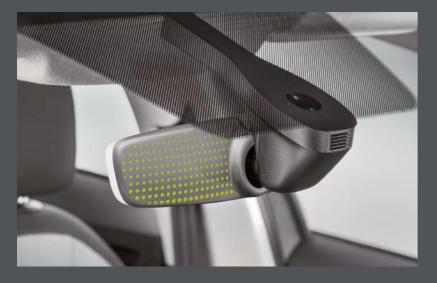

### Additional interior mirror.

Keep tabs on what's going on inside the car, without distracting from the road. If the kids are doing their thing, it's the perfect addition.