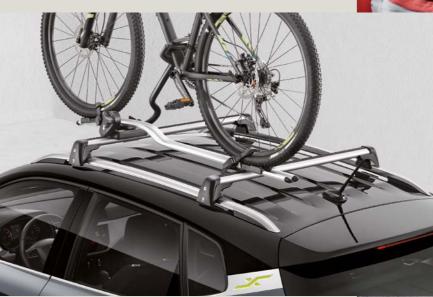

### Bicycle rack.

Love cycling? This aerodynamic aluminium frame carries the bikes. Used together with roof bars, it comes complete with an anti-theft device.

Our global range of cars and product specifications varies from country to country. Please, visit your local SEAT website to know more about the product offer available for you.