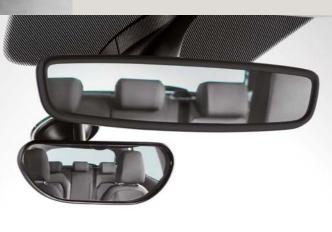

### Additional interior mirror.

Keep tabs on what's going on inside the car, without distracting from the road. If the kids are doing their thing, it's the perfect addition.