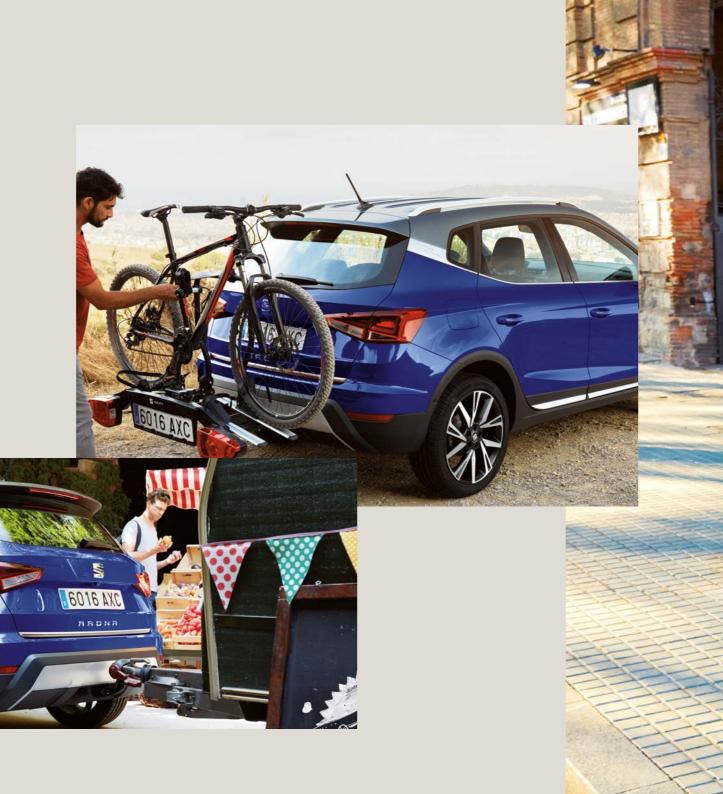

### Transport.

With the SEAT Arona's range of smart and practical transport accessories, you've got the confidence to get there and get it done.

### Tow bar bicycle rack.

A foldable metal rack attaching to your new Arona's tow bar, it can carry two bicycles. This is mobility for your mobility.