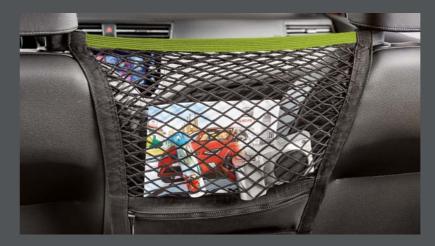

### Net between seats.

Handy, stylish and protective, this seat net is next-level practicality. Also available in Black.