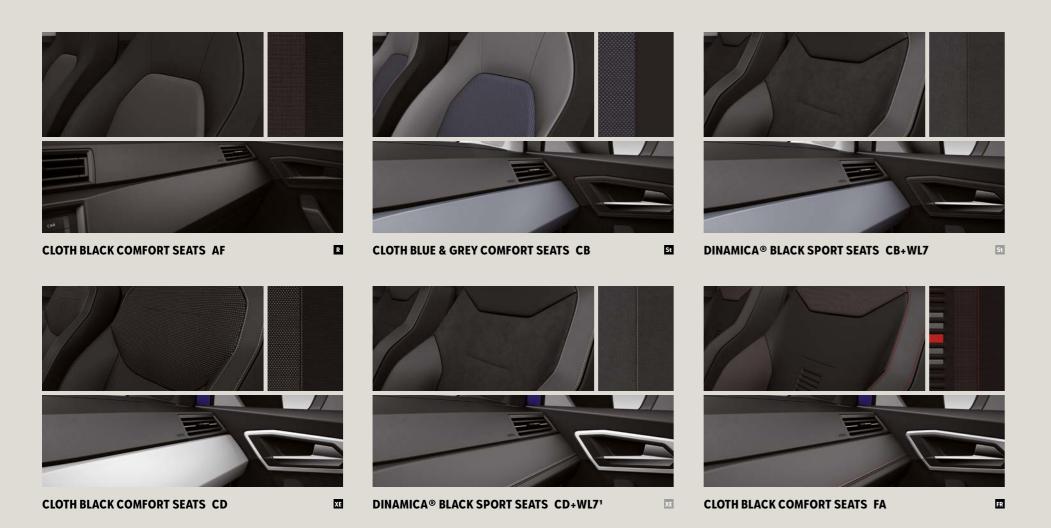

### Upholstery.

Our global range of cars and product specifications varies from country to country. Please, visit your local SEAT website to know more about the product offer available for you.

DINAMICA® BLACK SPORT SEATS FA+WL7<sup>2</sup>

FR

Reference R Style S Xcellence X FR R Serial Optional

<sup>1</sup>The upholstery has grey stitching. <sup>2</sup>The upholstery has red stitching.