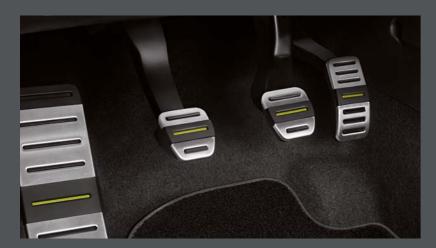

### Footrest & pedals.

Dynamic control with pedals and footrests in your style. Also available in Silver. Pedals not available with automatic gearboxes. Features not available for RHD vehicles.