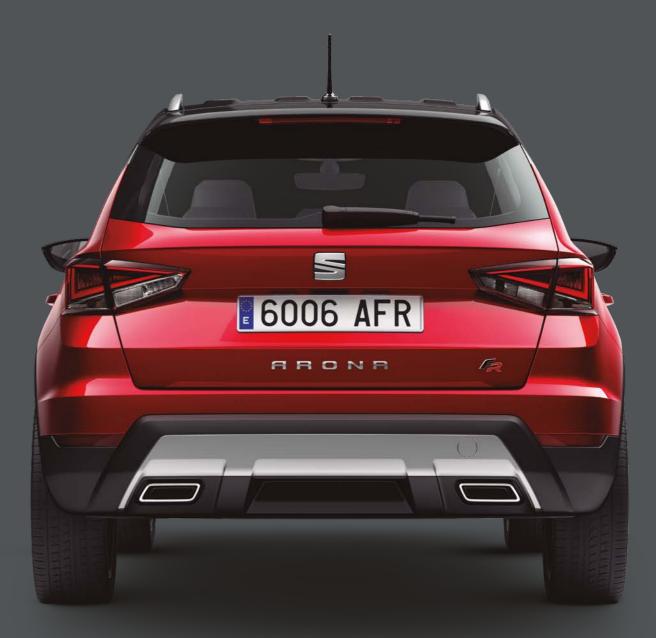

Our global range of cars and product specifications varies from country to country. Please, visit your local SEAT website to know more about the product offer availab

alle

We could all use that extra space. So the SEAT Arona gives you more. With up to 400 litres of room in the boot, you can take what you want. And what they want. So everyone can do their thing.