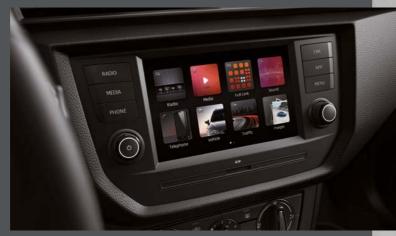

### Ready for action.

Hands on, luxury tech, with the 8" touch screen with Full Link technology. Seamless connectivity at the touch of a finger.