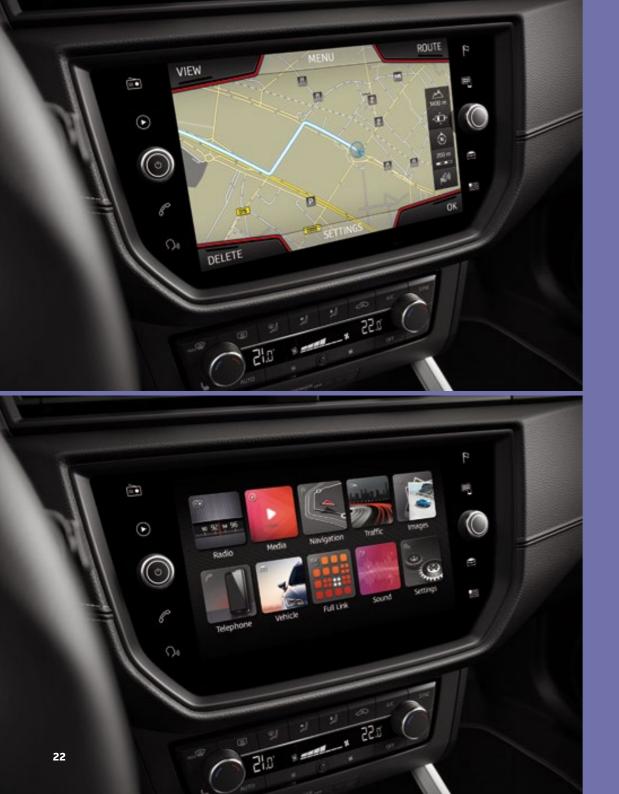

### lt's easy to do your thing.

Whatever you want, whenever and wherever. From full connectivity to navigation, you've got all the technology you need at your fingertips. Destination? You decide.

### Your Arona. Always connected.

Get the most out of every journey with SEAT CONNECT. Stay on track and in the know with the infotainment system and connect remotely via your smartphone through the SEAT CONNECT App.