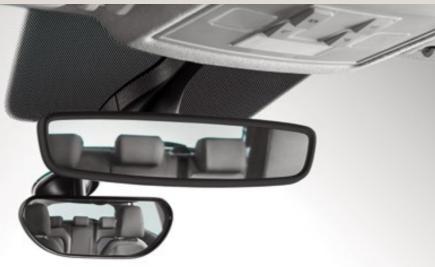

#### 02 Additional interior mirror.

Keep tabs on what's going on inside the car, without distracting from the road. If the kids are doing their thing, it's the perfect addition.