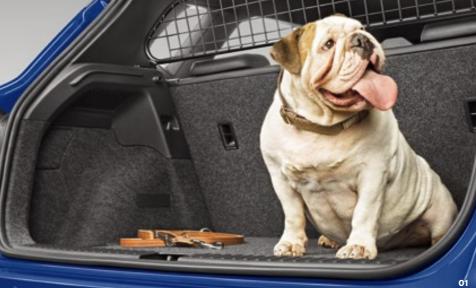

#### 02 Reversible boot mat.

Protect your new SEAT Arona with this easy to secure, reversible boot mat. It's the ideal way to stop dirt and liquids messing up your thing.