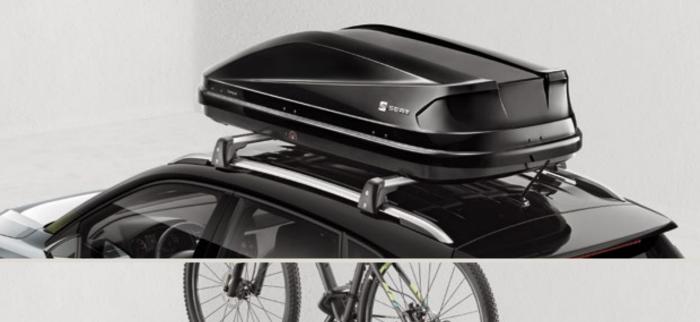

#### Roof box.

Ideal for longer family trips, protect your luggage from the weather. Stylish, aerodynamic and simple to assemble and anchor. Opens both sides and used with roof bars.

#### Bicycle rack.