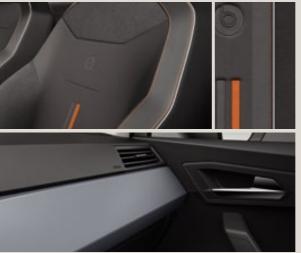

### **SEAT Arona Beats**.

Do you live music in everything you do? Press play on your premium BeatsAudio™ Sound System with bold colour contrasts and the high tech SEAT Digital Cockpit. This is the crossover SUV built to be heard.

#### 04 You don't just listen. You live.

See the music in the world around you with orange colour-pop stitching on the stylish front seat upholstery and steering wheel.

## Upholsteries.

Cloth Black Comfort seats AF

Cloth Blue & Grey Comfort seats CB

Dinamica® Black Sport seats CB+WL7

Cloth Black Comfort seats CD

Dinamica® Black Sport seats CD+WL7<sup>1</sup>

XE

Cloth Black Comfort seats FA XE

Dinamica® Black Sport seats FA+WL7<sup>2</sup>

Dinamica® Beats Sport seats 52S

Bt

Reference R Style <sup>St</sup> Xcellence XE FR FR Standard Optional

<sup>1</sup>The upholstery has grey stitching. <sup>2</sup>The upholstery has red stitching.