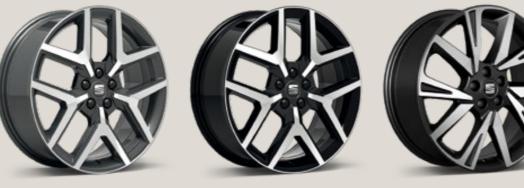

### Wheels.

### 16"

Design Brilliant Silver 🛛 🗷 🗷

17"

Dynamic Brilliant Silver 🛛 🗈

Dynamic Nuclear Grey 🗵

Dynamic Brilliant Silver 🛛 🗳

17"

Urban Black R Machined 🛛 🛽 🗷 🗷

Performance Nuclear Grey 🗵

Performance Black R 🗵

Sport Black 🗈 🗵 🖻

Piano Black 🛛 📧 📧 💷

Reference R Style <sup>St</sup> Xcellence XE FR FR Beats Bt Standard