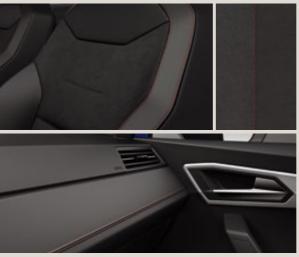

## Can you feel the rush?

You don't compromise. The SEAT Arona doesn't either. The FR trim is performance and versatility, combined with best-in-class design. Who says you can't have it all?

#### Ultra-dynamic.

You're in the driving seat now. So the FR trim comes with SEAT Drive Profile. Just select the perfect mode for you, Better grip? Increased efficiency? It's your choice.

#### All the right lines.

Top to toe, the FR trim has it covered. Sure, you've got it on the inside. And with these lines, you'll have it outside too.

## Upholsteries.

Cloth Black Comfort seats AF

Cloth Blue & Grey Comfort seats CB

Dinamica® Black Sport seats CB+WL7

Cloth Black Comfort seats CD

Dinamica® Black Sport seats CD+WL7<sup>1</sup>

XE

Cloth Black Comfort seats FA XE

Dinamica® Black Sport seats FA+WL7<sup>2</sup>

Dinamica® Beats Sport seats 52S

Bt

Reference R Style <sup>St</sup> Xcellence XE FR FR Standard Optional

<sup>1</sup>The upholstery has grey stitching. <sup>2</sup>The upholstery has red stitching.