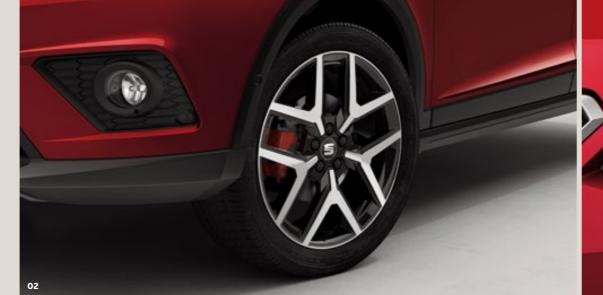

#### 02 The big wheel.

It's about you from the ground up with Dynamic 17" Alloy Wheels.

44