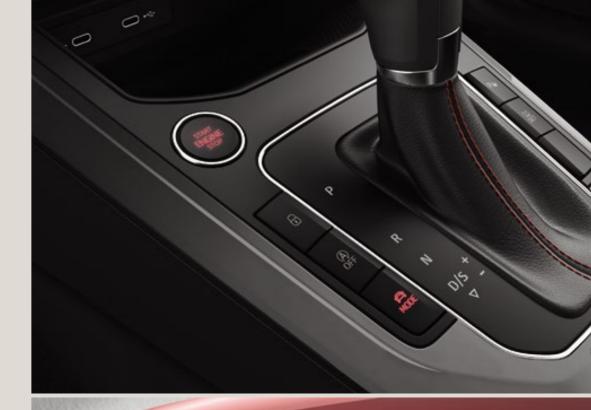

# **Everywhere. All the time.**

Be where you need to be, without being there at all. HolaHola, SEAT's new intelligent assistant, allows you to stay connected and in command using your voice only. The SEAT Arona's Wireless Charger and GSM Amplifier mean everythin's charged, at full signal and ready to go.

### lt's easy to do your thing.

Whatever you want, whenever and wherever. From full connectivity to navigation, you've got all the technology you need at your fingertips. Destination? You decide.