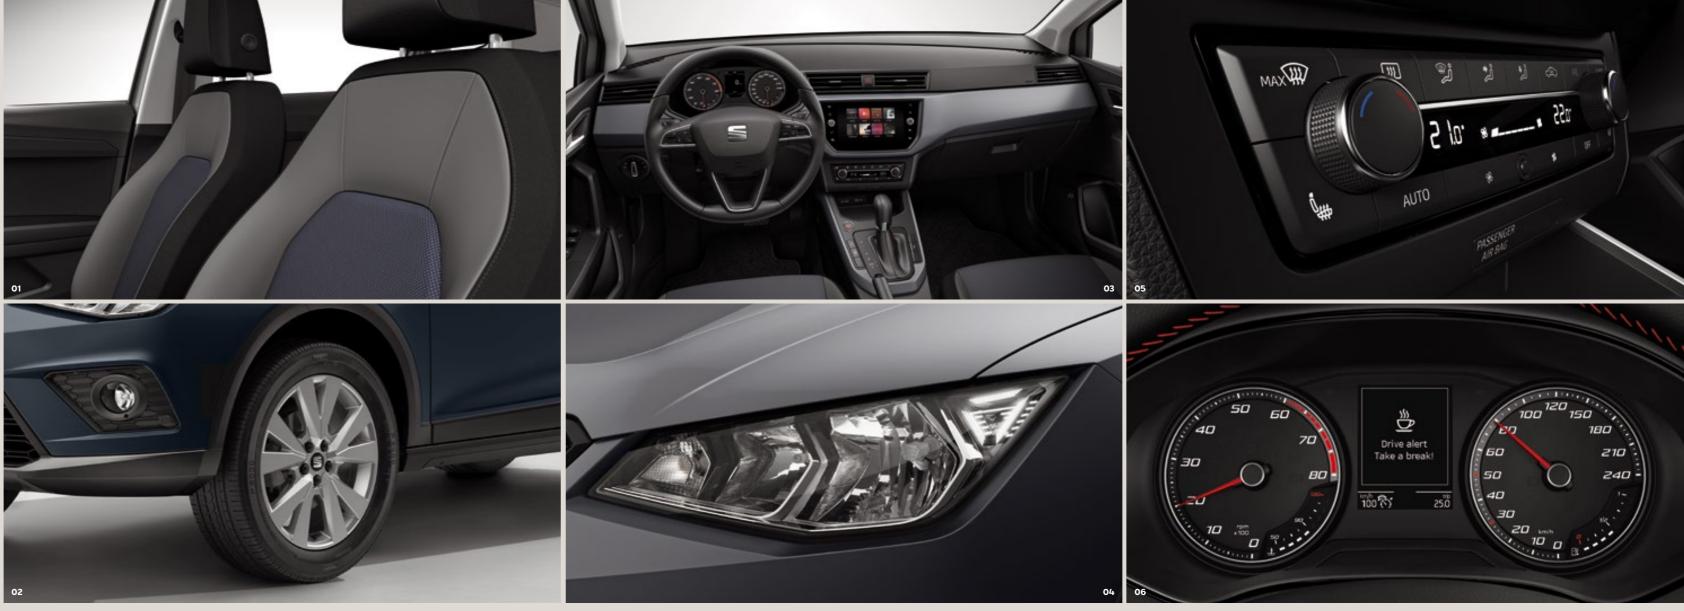

### In your space, it's limitless.

When you've got big plans, you need plenty of room. Stretch out. Enjoy a quality of finish that feels just right. And take command of your drive. It's all right where you want it.

## Options. Multiplied.

We could all use that extra space. So the SEAT Arona gives you more. With up to 400 litres of room in the boot, you can take what you want. And what they want. So everyone can do their thing.

### lt's easy to do your thing.

Whatever you want, whenever and wherever. From full connectivity to navigation, you've got all the technology you need at your fingertips. Destination? You decide.

### Your Arona. Always connected.

Get the most out of every journey with SEAT CONNECT. Stay on track and in the know with the infotainment system and connect remotely via your smartphone through the SEAT CONNECT App.

#### 05 However you want it.

Control your world with the Arona's Climatronic system. Feeling cool? Naturally.