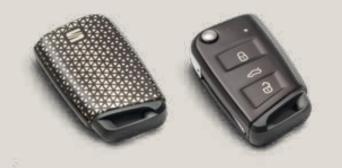

#### Key covers.

These smart key covers offer protection and matches your choice of interior perfectly.