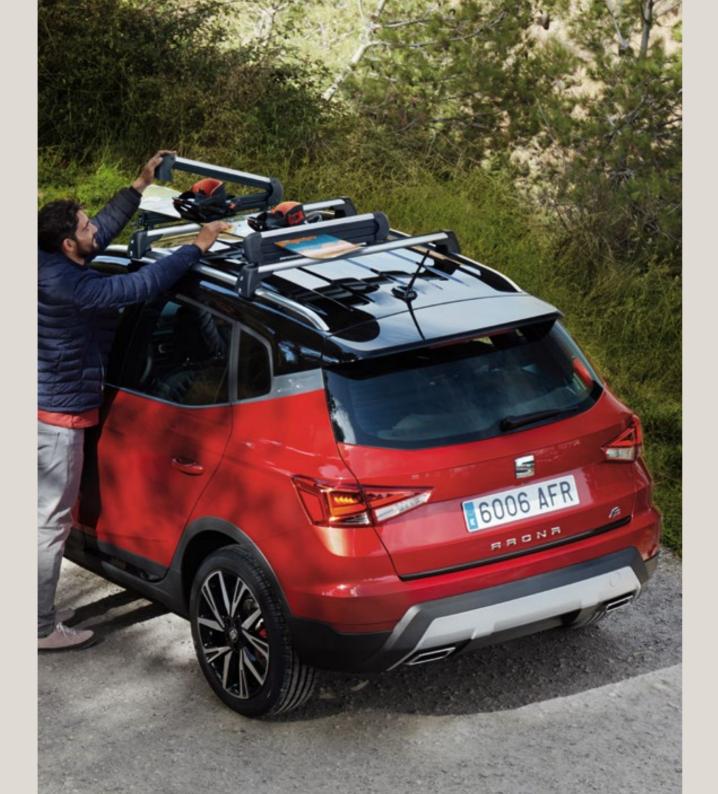

## Transport.

With the SEAT Arona's range of smart and practical transport accessories, you've got the confidence to get there and get it done.

#### Roof bars.

Ready for action. These roof bars are tailored to your new SEAT Arona Ideal for a range of roof accessories. Comes complete with anti-theft lock.

#### Roof box.

Ideal for longer family trips, protect your luggage from the weather. Stylish, aerodynamic and simple to assemble and anchor. Opens both sides and used with roof bars.