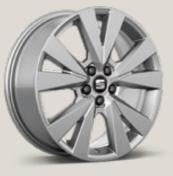

### 16"

Design Brilliant Silver 🛛 🗷 🗷

17"

Dynamic Brilliant Silver 🛛 🗈

Dynamic Nuclear Grey 🗵

Dynamic Brilliant Silver 🛛 🗳

17"

Urban Black R Machined 🛛 🛽 🗷 🗷