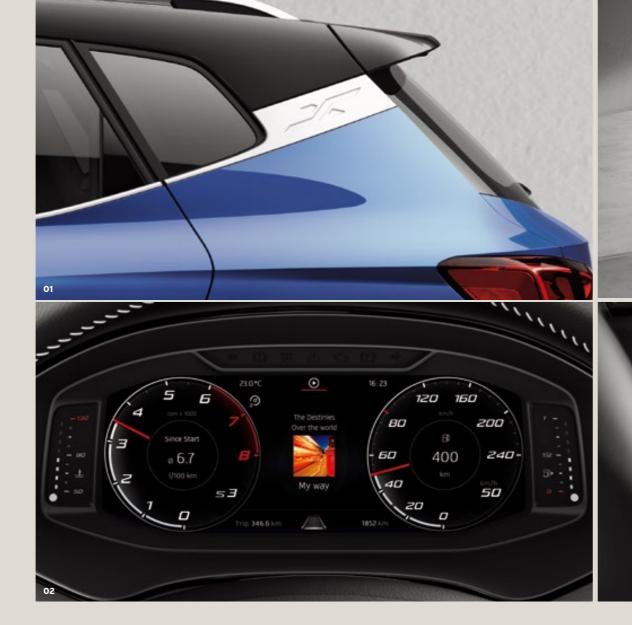

#### 01 What matters most.

Keep an eye on your favourite tunes with the colour display at the centre of your SEAT Arona Beats' SEAT Digital Cockpit.

#### 06 Love how it sounds?

6 powerful speakers and one 10l subwoofer. All perfectly engineered for a crisp, clear and balanced sound. Meet BeatsAudio™.