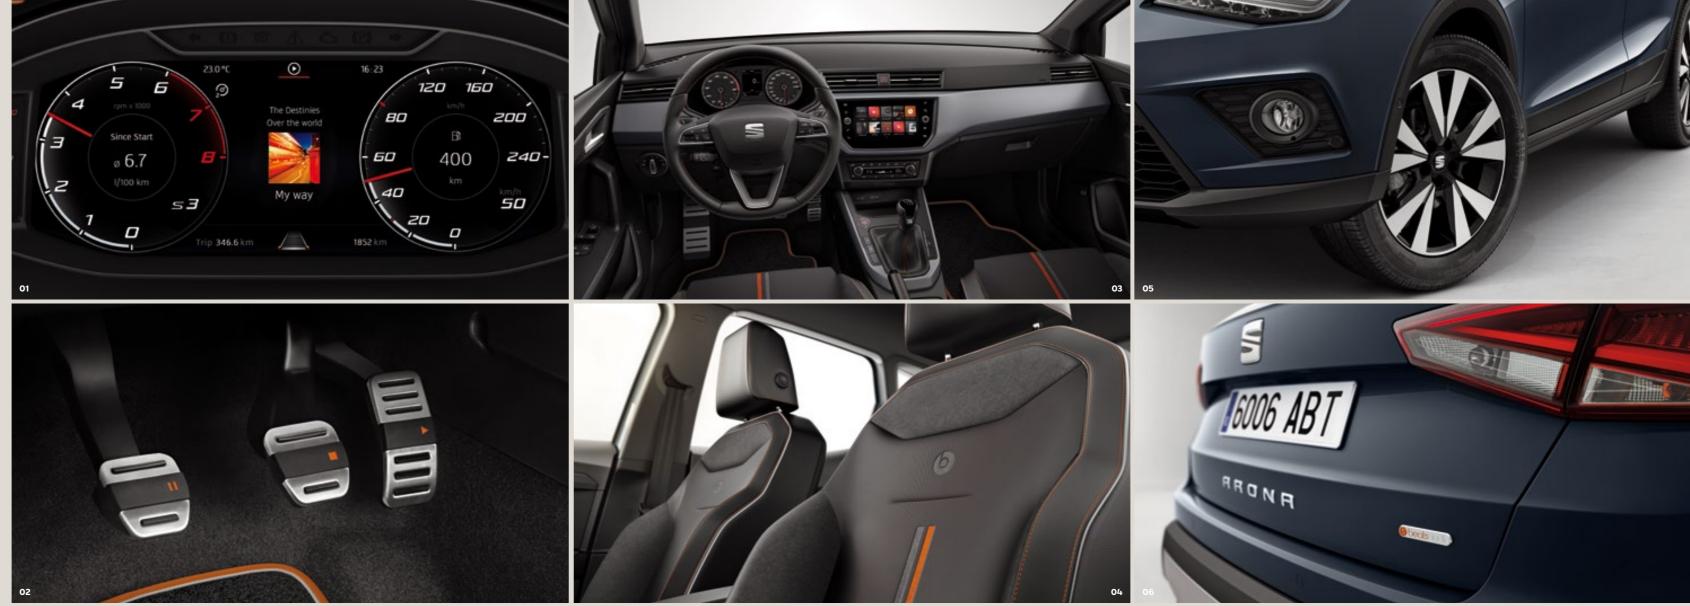

### **SEAT Arona Beats**.

Do you live music in everything you do? Press play on your premium BeatsAudio™ Sound System with bold colour contrasts and the high tech SEAT Digital Cockpit. This is the crossover SUV built to be heard.

#### 01 What matters most.

Keep an eye on your favourite tunes with the colour display at the centre of your SEAT Arona Beats' SEAT Digital Cockpit.

#### 02 Made for music heads.

Car and music become one when you add stereo-themed decorative adhesives to your pedals. Just push play and go.

#### 03 A treat for the senses.

With a spacious interior and high-quality seats, the SEAT Arona Beats is the perfect place to sit back, relax and enjoy a tune or two.

#### 04 You don't just listen. You live.

See the music in the world around you with orange colour-pop stitching on the stylish front seat upholstery and steering wheel.

#### 05 Looks as good as it sounds.

Drive to your own beat with 17" Urban Machined Black R Alloy Wheels.

#### 06 Love how it sounds?

6 powerful speakers and one 10l subwoofer. All perfectly engineered for a crisp, clear and balanced sound. Meet BeatsAudio™.