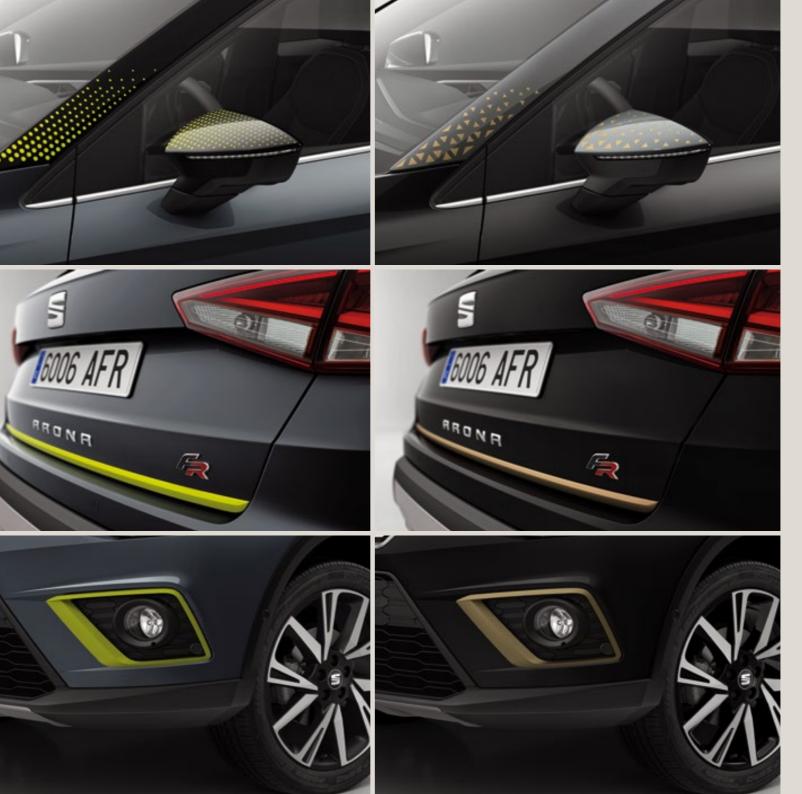

# Exterior customisation.

It doesn't get cooler than this. Make the exterior of your Arona as unique as you are. Choose from head-turning extras, like intricate stickers, fog light mouldings and hatch door mouldings. This is customisation, down to the tiniest detail.

#### **Exterior stickers.**

Spice up your wing mirror and frame with these cool stickers in Arona colours.

#### Hatch door moulding.

Show off your cool side with a hatch door moulding, also available in Matte Chrome and Piano Black. This is taking your design to the next level.

#### Fog light mouldings.

These fog light mouldings are built as one piece to bring strength to the sporty design. Now they'll see you coming. Also available in Silver and Piano Black.