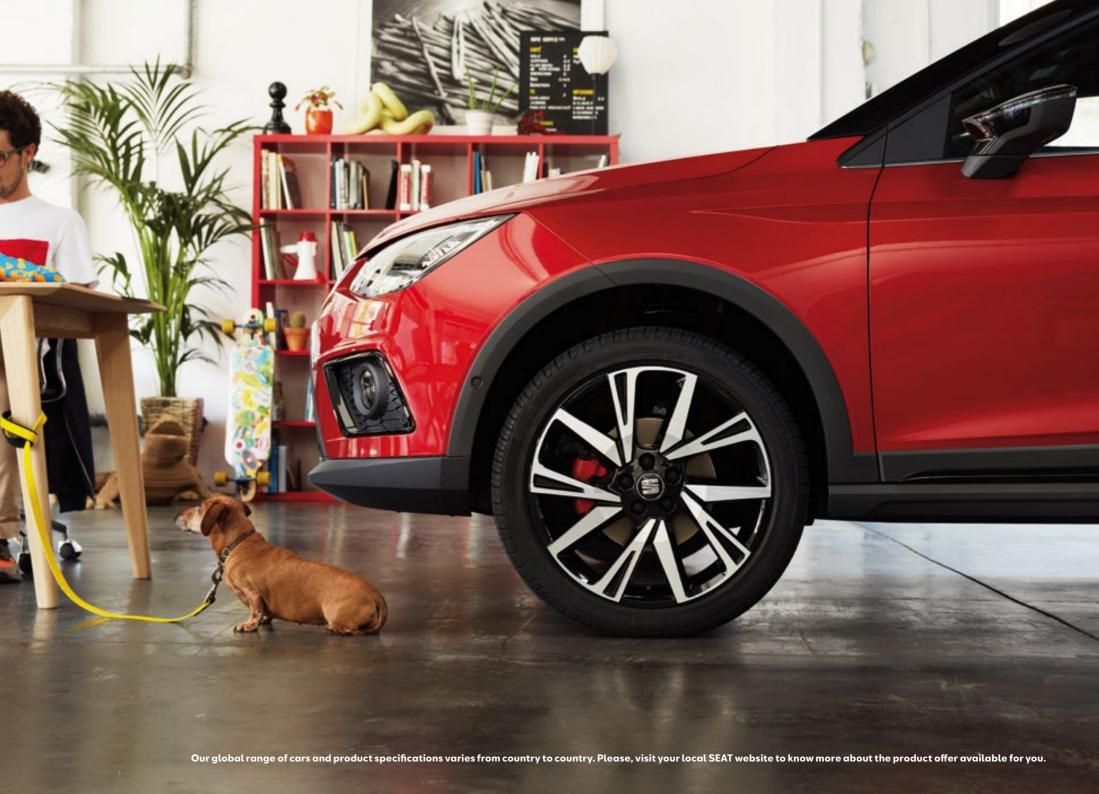

### Nothing ever grew from a comfort zone.

Fresh, modern good looks and aerodynamic performance. The SEAT Arona has it all, with ultra-defined blisters and dynamic lines. Compact. Fearless. Designed to be free. City car agility meets SUV style and substance. Tech that puts your world at your fingertips. More space to play with. This is a new vision. As independent as you are.

## Turn heads. Conquer hearts.

From the custom 18" Alloy Wheels to its blistering lines, the SEAT Arona says it all, without saying a word. Because style isn't just about looking good. It's about making it look easy.

### See further. Go further.

Brighter than the rest. The SEAT Arona is equipped with the latest full LED headlights and rear LED pilots. So you've got the power, and the vision, to go the distance.