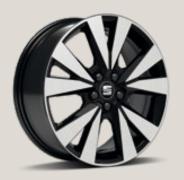

#### 05 Looks as good as it sounds.

Drive to your own beat with 17" Urban Machined Black R Alloy Wheels.