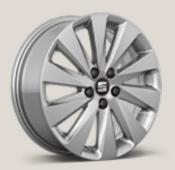

### 16"

Design Brilliant Silver 🛛 🗷 🗷

17"

Dynamic Brilliant Silver 🛛 🗈

Dynamic Nuclear Grey 🗵

Dynamic Brilliant Silver 🛛 🗳

17"

Urban Black R Machined 🛛 🛽 🗷 🗷