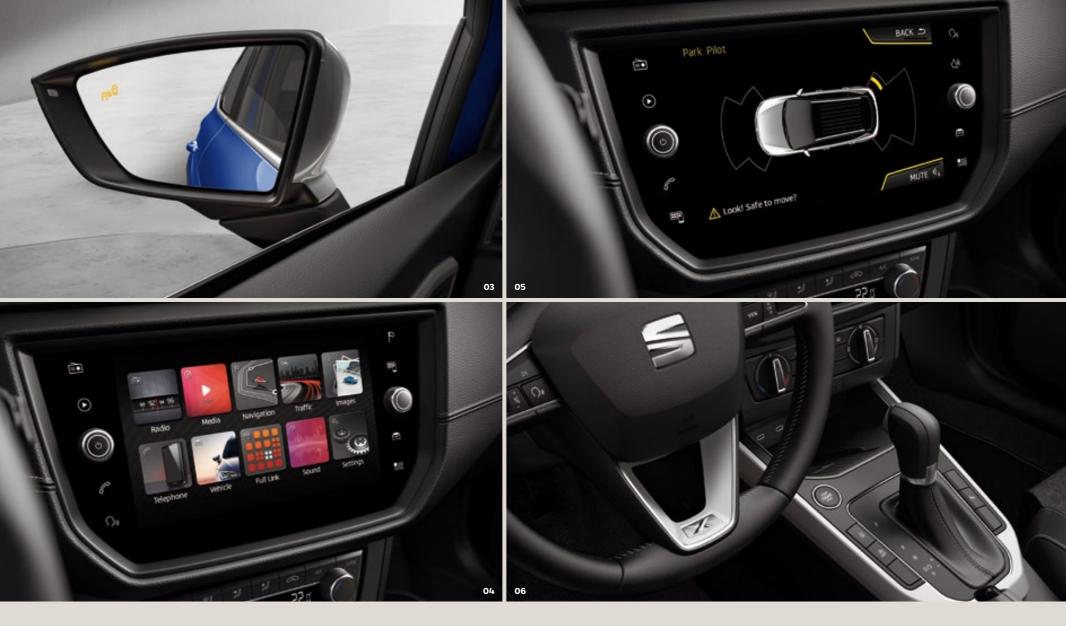

### Your Arona. Always connected.

Get the most out of every journey with SEAT CONNECT. Stay on track and in the know with the infotainment system and connect remotely via your smartphone through the SEAT CONNECT App.

#### Your car. Always within reach.

For a life lived on the move. The Remote access services allow you to manage your vehicle from wherever you are.

- Who needs a key when you've got a smartphone? Tap the screen to lock or unlock your Arona.
- Forgot where you parked? Use Parking Position to reveal the location.
- Not sure if you left the lights on? Check up on lighting, doors and windows status from wherever you are.

#### Focus on what matters.

Live the adventure worry-free. Our latest safety technology is designed to save precious time in the event of an emergency.

- Stay safe, stay connected. Private emergency call automatically connects with the emergency services if it detects an accident.
- Any questions? Press the Customer Care button to put you in touch with SEAT Service.
- Assistance required? Push the Breakdown Call button to contact our call centre to ask for help.

#### Life is better with music.

Drive connected. Get traffic updates while en route and get the most out of your favourtite playlists.

- Drive connected. Get online traffic information and real-time updates on road conditions.
- Ready for anything. Find the nearest parking spaces and petrol stations.
- Connect easily to AppleMusic<sup>™</sup>, TIDAL<sup>™</sup> and internet radio for over 60 Million ad-free songs at your fingertips.

### Every step of the way.

You've got better things to do than worry about safety. SEAT Arona has got you covered. Rear Traffic Alert and Rear Traffic Control gets you out of those troublesome spots. While eCall makes sure you get the help you need, without lifting a finger.

#### Rear Traffic Alert.

Backing out of that parking spot just got easier. Rear Traffic Alert automatically stops the car if other vehicles, or other obstacles, come up behind you.