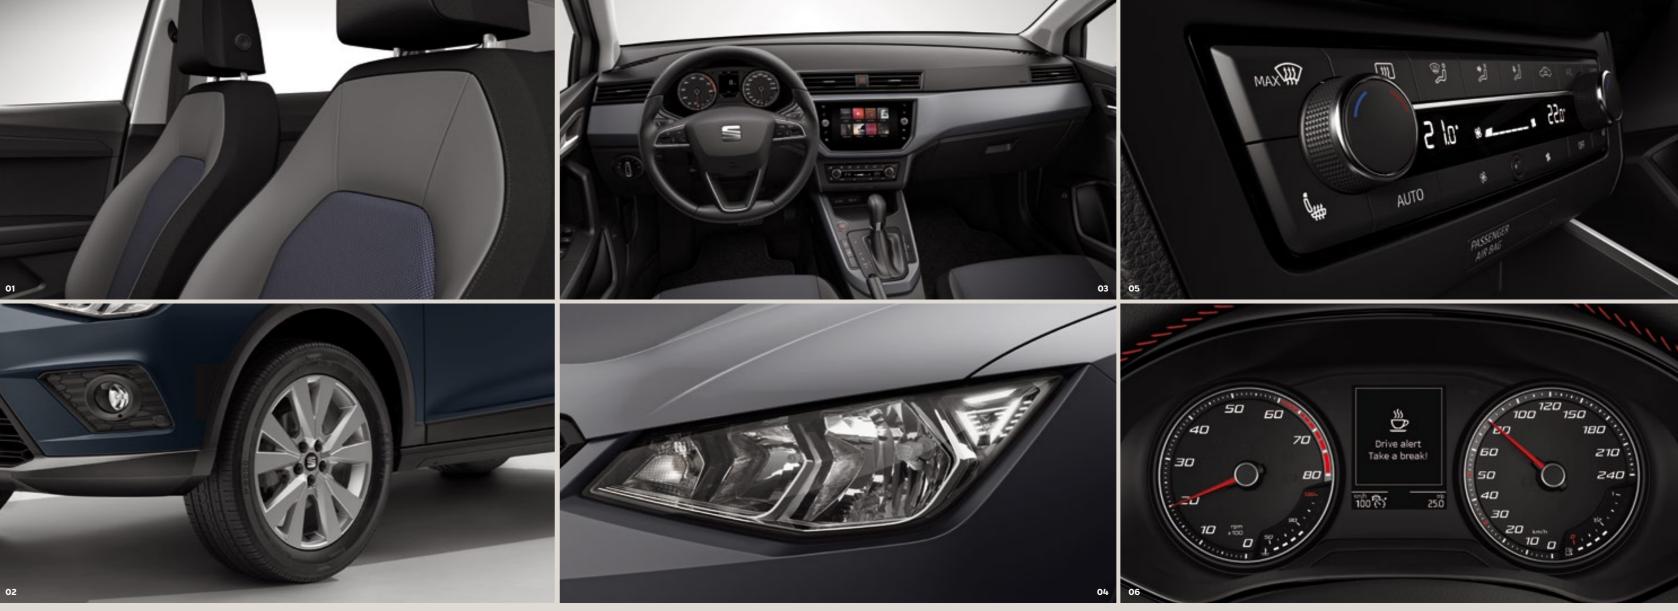

### In your space, it's limitless.

When you've got big plans, you need plenty of room. Stretch out. Enjoy a quality of finish that feels just right. And take command of your drive. It's all right where you want it.

## Options. Multiplied.

We could all use that extra space. So the SEAT Arona gives you more. With up to 400 litres of room in the boot, you can take what you want. And what they want. So everyone can do their thing.

### lt's easy to do your thing.

Whatever you want, whenever and wherever. From full connectivity to navigation, you've got all the technology you need at your fingertips. Destination? You decide.

### Your Arona. Always connected.

Get the most out of every journey with SEAT CONNECT. Stay on track and in the know with the infotainment system and connect remotely via your smartphone through the SEAT CONNECT App.

#### 05 However you want it.

Control your world with the Arona's Climatronic system. Feeling cool? Naturally.