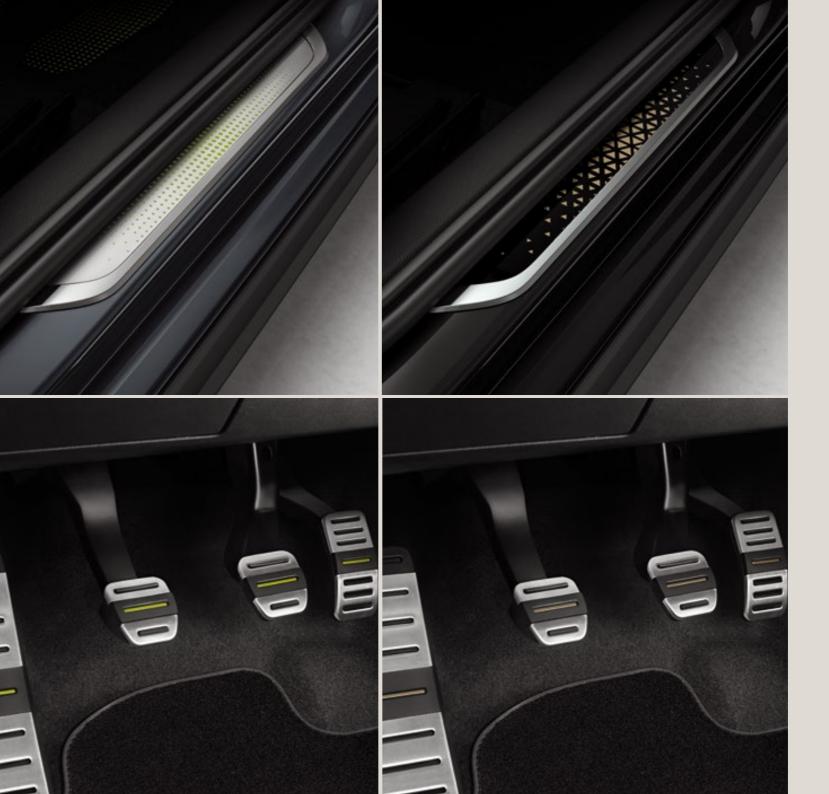

#### 01 Illuminated side sills.

#### Side sills.

Step up to the plate with custom fitted stainless steel doorsteps on the front doors, adding great value protection to your design. Also available in Silver.

#### Footrest & pedals.

Dynamic control with pedals and footrests in your style. Also available in Silver. Pedals not available with automatic gearboxes. Features not available for RHD vehicles.