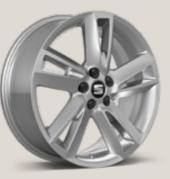

## Turn heads. Conquer hearts.

From the custom 18" Alloy Wheels to its blistering lines, the SEAT Arona says it all, without saying a word. Because style isn't just about looking good. It's about making it look easy.