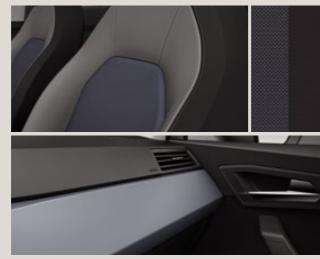

## Upholsteries.

Cloth Black Comfort seats AF

Cloth Blue & Grey Comfort seats CB

Dinamica® Black Sport seats CB+WL7

Cloth Black Comfort seats CD

Dinamica® Black Sport seats CD+WL7<sup>1</sup>

XE

Cloth Black Comfort seats FA XE

Dinamica® Black Sport seats FA+WL7<sup>2</sup>

Dinamica® Beats Sport seats 52S

Bt

Reference R Style <sup>St</sup> Xcellence XE FR FR Standard Optional

<sup>1</sup>The upholstery has grey stitching. <sup>2</sup>The upholstery has red stitching.