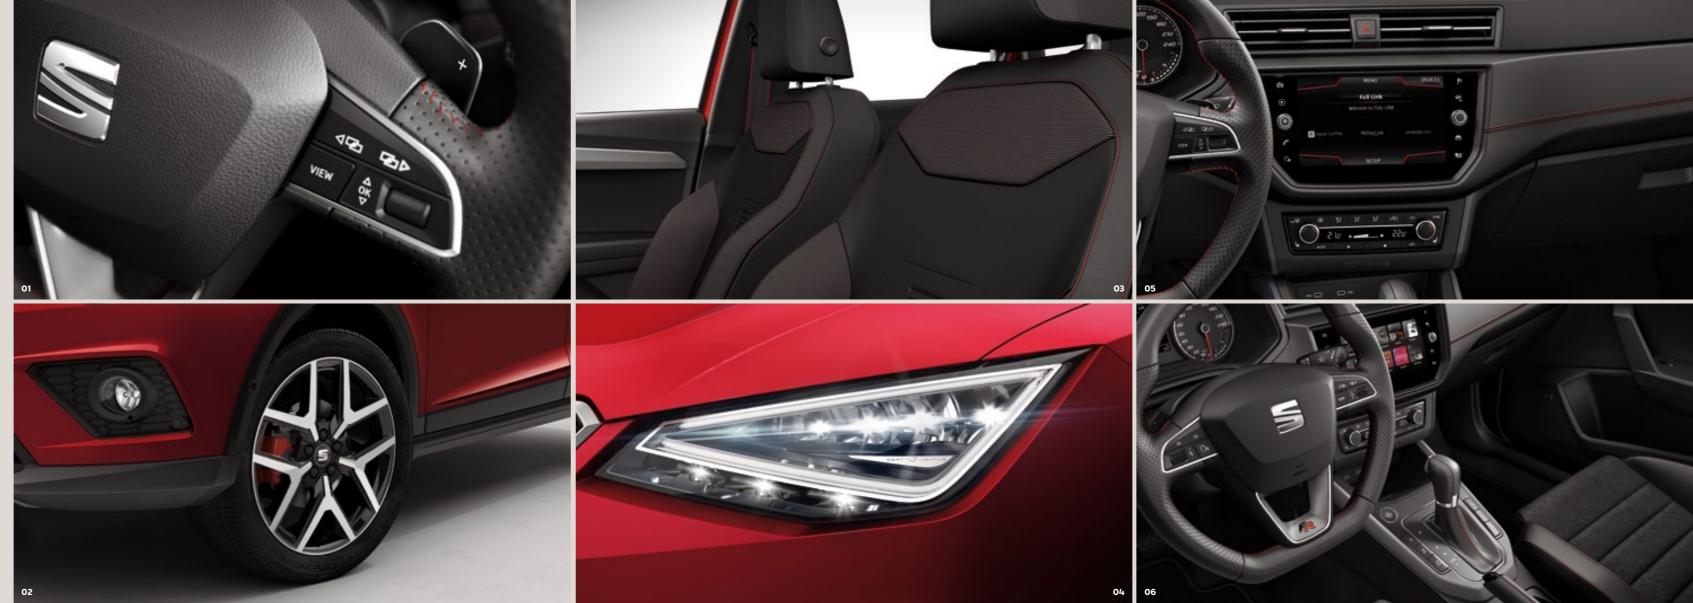

#### 01 Extra stylish.

Make your mark, make it count. From any angle.

#### 02 Move with the times.

Out with the analogue. In with the SEAT Digital Cockpit. Everything you need while driving. From speed and maps to music and more. It's all there, right before your eyes.

Thinking differently? Choose pure class and comfort in every stich. Changing lanes is a breeze with Blind Spot Detection to alert you of any approaching cars.

#### 03 We've got you covered.

#### 04 Ready for action.

Hands on, luxury tech, with the 8" touch screen with Full Link technology. Seamless connectivity at the touch of a finger.

#### 05 Easy does it.

Front and rear sensors make getting into that spot a breeze with Park Assist.

#### 06 The right finish.

It's always better when you trust your instincts. Enjoy the touch of the leather multi-function steering wheel with the XE silver pin.