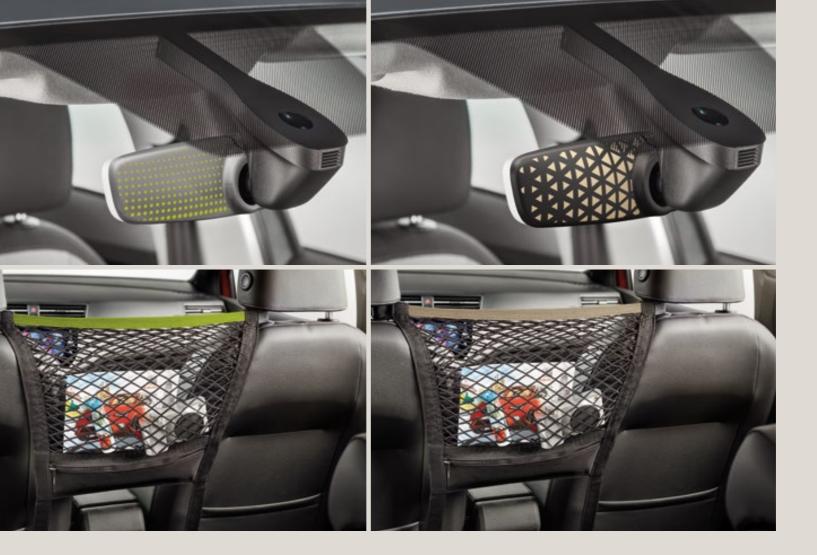

# Interior customisation.

The SEAT Arona comes with two bold, personalised interiors: Fitness Green and Sophisticated Pearl Gold. Update your gear knob, steering wheel and more to keep things as fresh inside as they are outside.

#### Interior mirrors.

Complement your dynamic interior. Available in a range of Arona colours, this is a cool finishing touch.

#### Net between seats.

Handy, stylish and protective, this seat net is next-level practicality. Also available in Black.