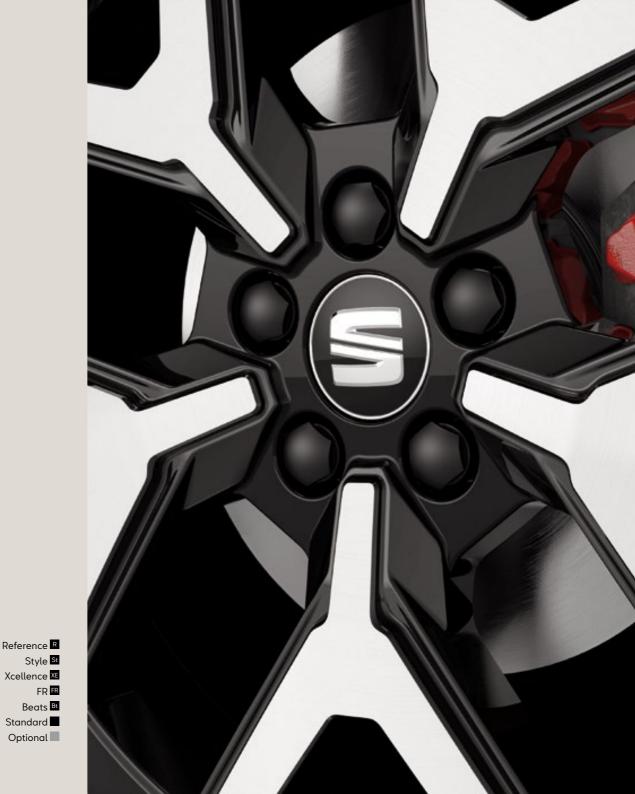

#### 02 Keep on rolling.

Sport from head to toe. These 18" Machined Alloy Wheels are sure to make heads turn.

36