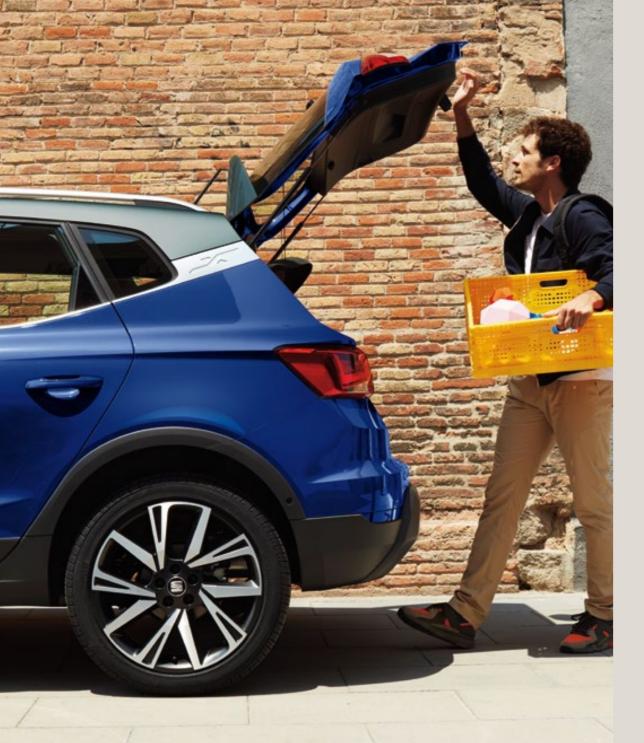

## Options. Multiplied.

We could all use that extra space. So the SEAT Arona gives you more. With up to 400 litres of room in the boot, you can take what you want. And what they want. So everyone can do their thing.