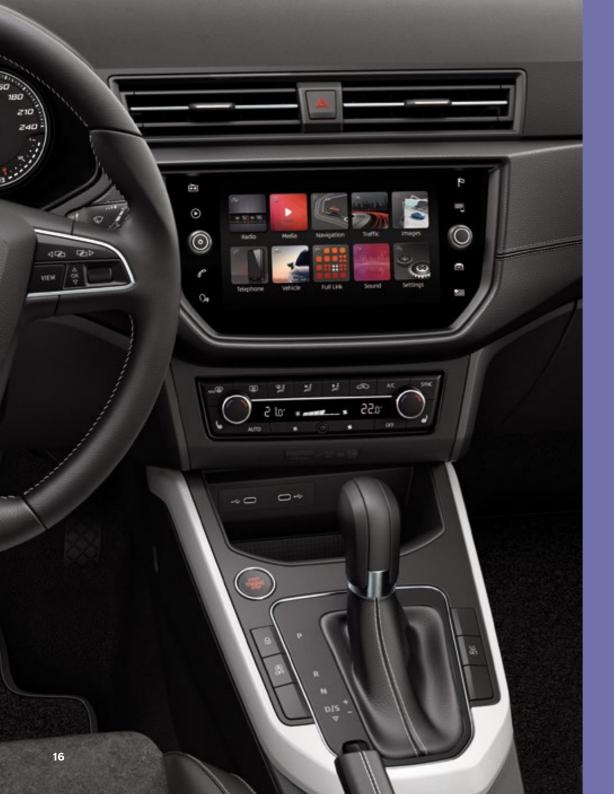

# **Everywhere. All the time.**

Be where you need to be, without being there at all. HolaHola, SEAT's new intelligent assistant, allows you to stay connected and in command using your voice only. The SEAT Arona's Wireless Charger and GSM Amplifier mean everythin's charged, at full signal and ready to go.

### lt's easy to do your thing.

Whatever you want, whenever and wherever. From full connectivity to navigation, you've got all the technology you need at your fingertips. Destination? You decide.