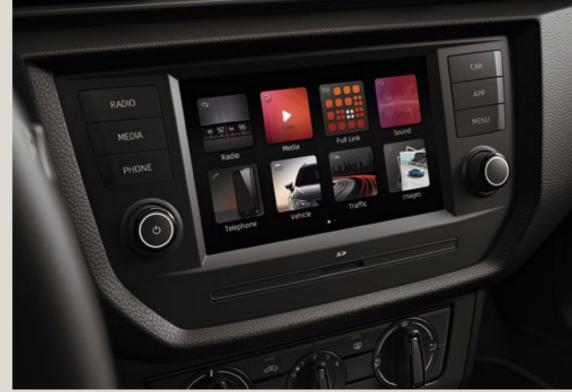

### lt's easy to do your thing.

Whatever you want, whenever and wherever. From full connectivity to navigation, you've got all the technology you need at your fingertips. Destination? You decide.

### Your Arona. Always connected.

Get the most out of every journey with SEAT CONNECT. Stay on track and in the know with the infotainment system and connect remotely via your smartphone through the SEAT CONNECT App.

#### 04 Ready for action.

Hands on, luxury tech, with the 8" touch screen with Full Link technology. Seamless connectivity at the touch of a finger.