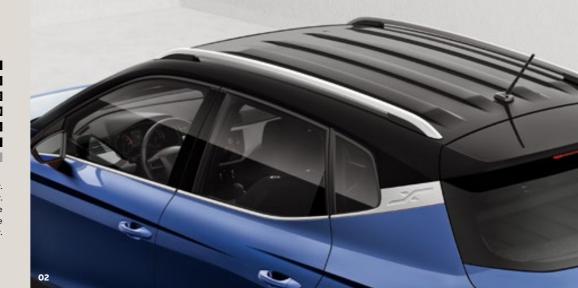

## Turn heads. Conquer hearts.

From the custom 18" Alloy Wheels to its blistering lines, the SEAT Arona says it all, without saying a word. Because style isn't just about looking good. It's about making it look easy.

**Exterior design** 

### See further. Go further.

Brighter than the rest. The SEAT Arona is equipped with the latest full LED headlights and rear LED pilots. So you've got the power, and the vision, to go the distance.