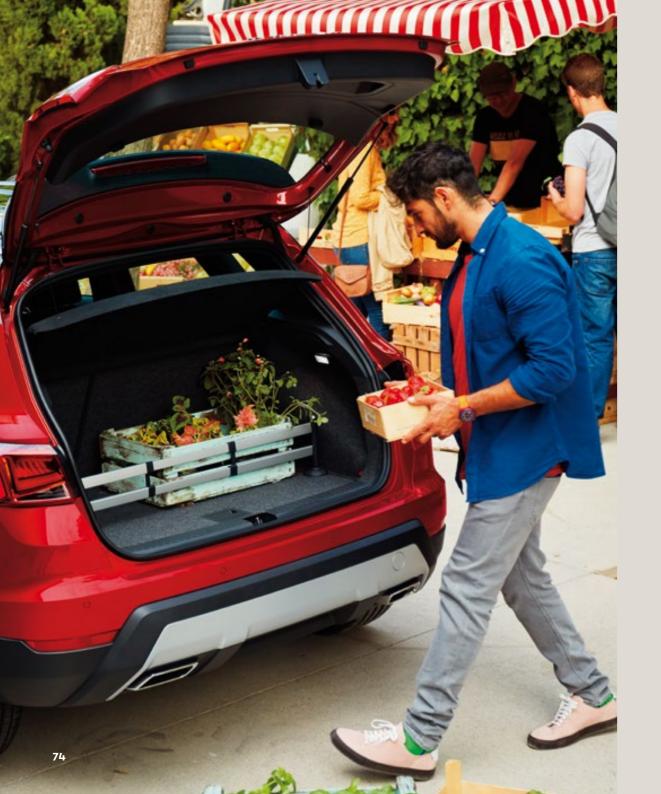

## Options. Multiplied.

We could all use that extra space. So the SEAT Arona gives you more. With up to 400 litres of room in the boot, you can take what you want. And what they want. So everyone can do their thing.