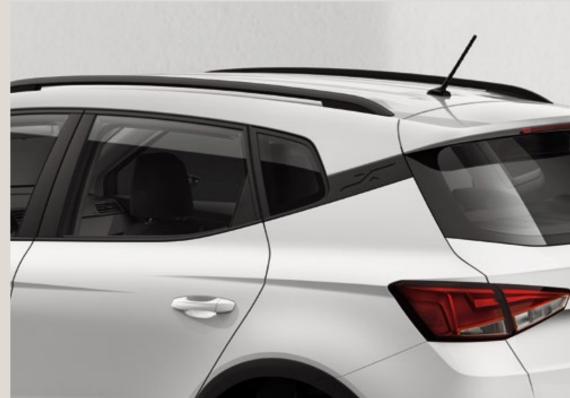

## Turn heads. Conquer hearts.

From the custom 18" Alloy Wheels to its blistering lines, the SEAT Arona says it all, without saying a word. Because style isn't just about looking good. It's about making it look easy.

#### Fly the flag.

Show your stripes with the crossover X on your new Arona's C pillar.