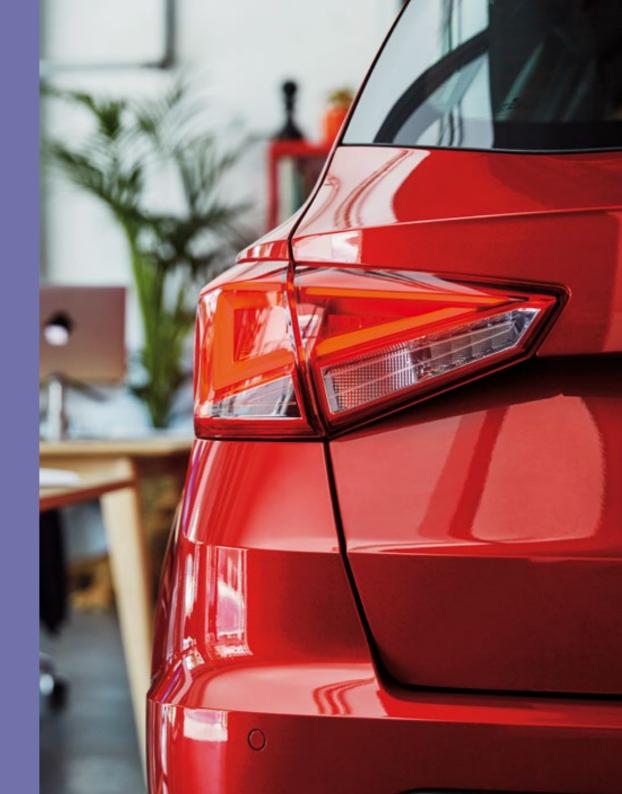

### See further. Go further.

Brighter than the rest. The SEAT Arona is equipped with the latest full LED headlights and rear LED pilots. So you've got the power, and the vision, to go the distance.