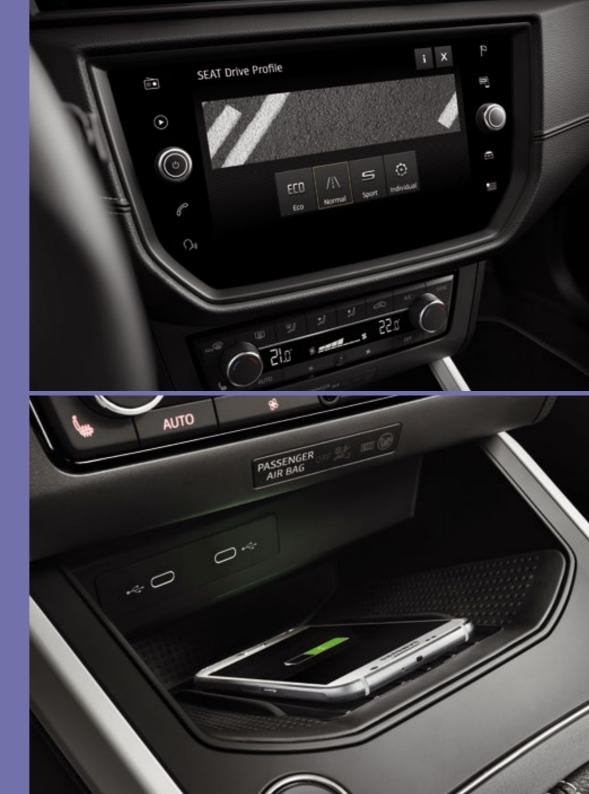

#### Ultra-dynamic.

You're in the driving seat now. So the FR trim comes with SEAT Drive Profile. Just select the perfect mode for you, Better grip? Increased efficiency? It's your choice.

# **Everywhere. All the time.**

Be where you need to be, without being there at all. HolaHola, SEAT's new intelligent assistant, allows you to stay connected and in command using your voice only. The SEAT Arona's Wireless Charger and GSM Amplifier mean everythin's charged, at full signal and ready to go.