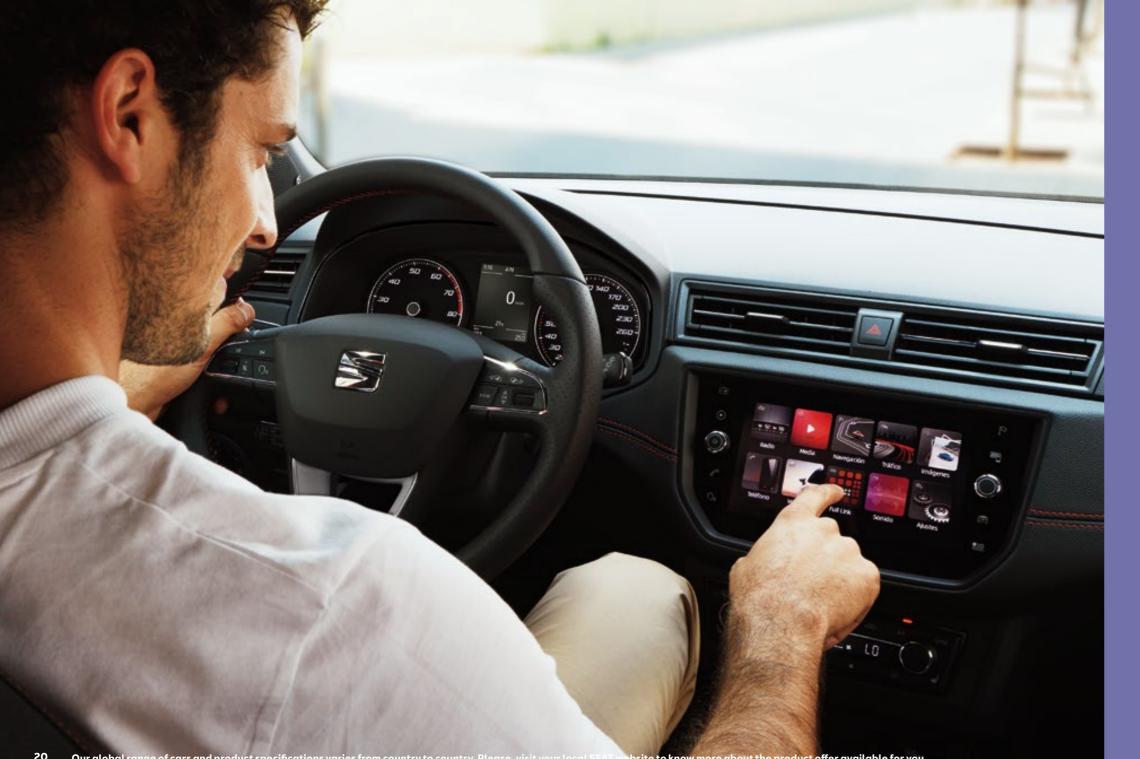

# **Everywhere. All the time.**

Be where you need to be, without being there at all. HolaHola, SEAT's new intelligent assistant, allows you to stay connected and in command using your voice only. The SEAT Arona's Wireless Charger and GSM Amplifier mean everythin's charged, at full signal and ready to go.

### lt's easy to do your thing.

Whatever you want, whenever and wherever. From full connectivity to navigation, you've got all the technology you need at your fingertips. Destination? You decide.