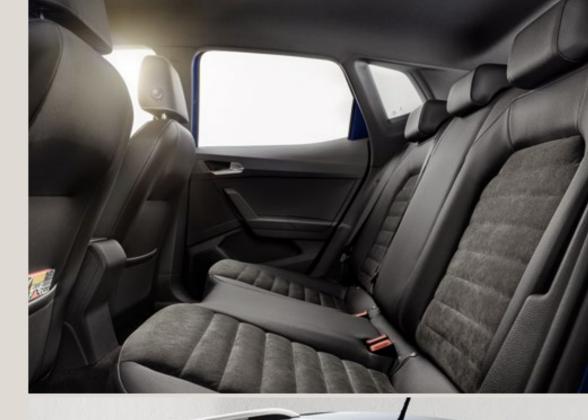

### In your space, it's limitless.

When you've got big plans, you need plenty of room. Stretch out. Enjoy a quality of finish that feels just right. And take command of your drive. It's all right where you want it.

## Options. Multiplied.

We could all use that extra space. So the SEAT Arona gives you more. With up to 400 litres of room in the boot, you can take what you want. And what they want. So everyone can do their thing.