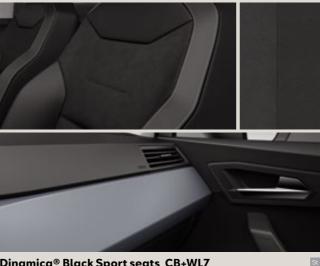

#### 03 Effortless class.

Slip into comfort. It's the only way to go. You can upgrade your seats to Dinamica® black sport seats, every detail matters.

## Upholsteries.

Cloth Black Comfort seats AF

Cloth Blue & Grey Comfort seats CB

Dinamica® Black Sport seats CB+WL7

Cloth Black Comfort seats CD

Dinamica® Black Sport seats CD+WL7<sup>1</sup>

XE

Cloth Black Comfort seats FA XE

Dinamica® Black Sport seats FA+WL7<sup>2</sup>

Dinamica® Beats Sport seats 52S

Bt

Reference R Style <sup>St</sup> Xcellence XE FR FR Standard Optional

<sup>1</sup>The upholstery has grey stitching. <sup>2</sup>The upholstery has red stitching.