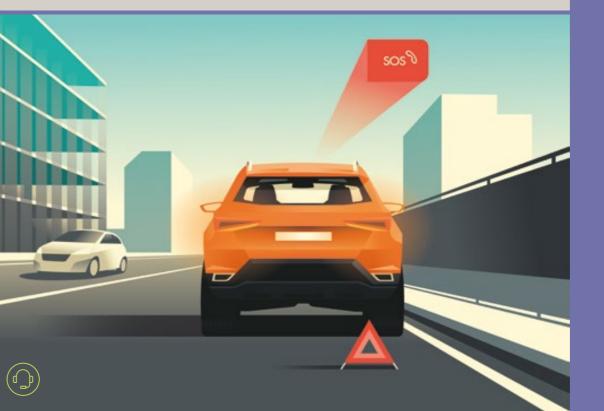

#### Focus on what matters.

Live the adventure worry-free. Our latest safety technology is designed to save precious time in the event of an emergency.

- Stay safe, stay connected. Private emergency call automatically connects with the emergency services if it detects an accident.
- Any questions? Press the Customer Care button to put you in touch with SEAT Service.
- Assistance required? Push the Breakdown Call button to contact our call centre to ask for help.

#### eCall.

Need assistance? eCall automatically notifies emergency services in case of an accident, or you can press a button on the ceiling to make the call yourself.