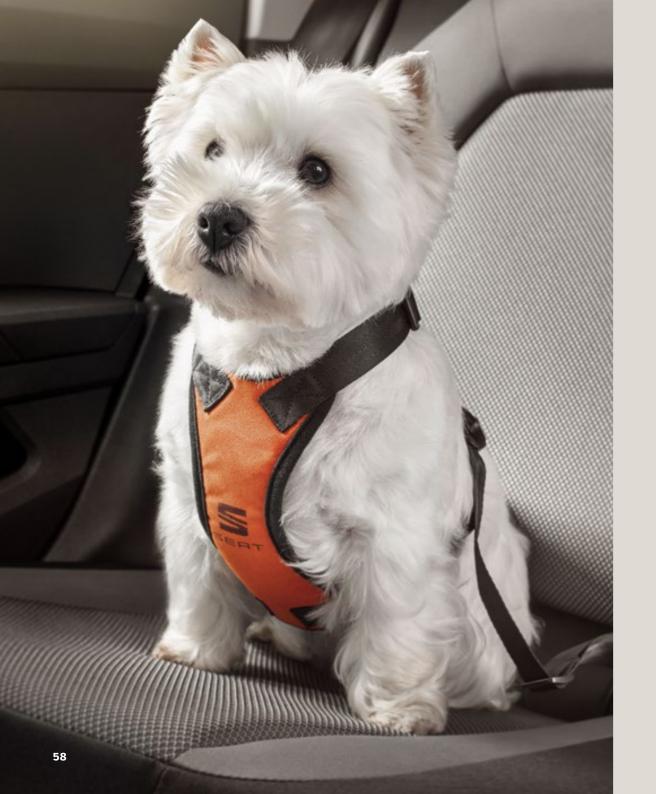

#### Dog harness.

It's a dog's life, so make it better. Your dog can now travel in comfort and safety with this padded travel harness, which attaches to the seat belt for extra safety.

Light it up with these decorative side sills. They illuminate when you open your doors, with no electrical installation.