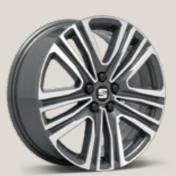

Performance Nuclear Grey 🗵

Performance Black R 🗵

Sport Black 🗈 🗵 🖻

Piano Black 🛛 📧 📧 💷

Reference R Style <sup>St</sup> Xcellence XE FR FR Beats Bt Standard

### **Performance.**

Agile. Lightweight. Robust. The performance Alloy Wheels on the SEAT Arona are built to get more out of the road. Available in 18" and matt Sport Black or glossy Piano Black, they make a statement. And why not? You've got the choice.

For the cool and sophisticated look, choose the 18" matte Sport Black Alloy Wheels, the perfect complement to your ride.