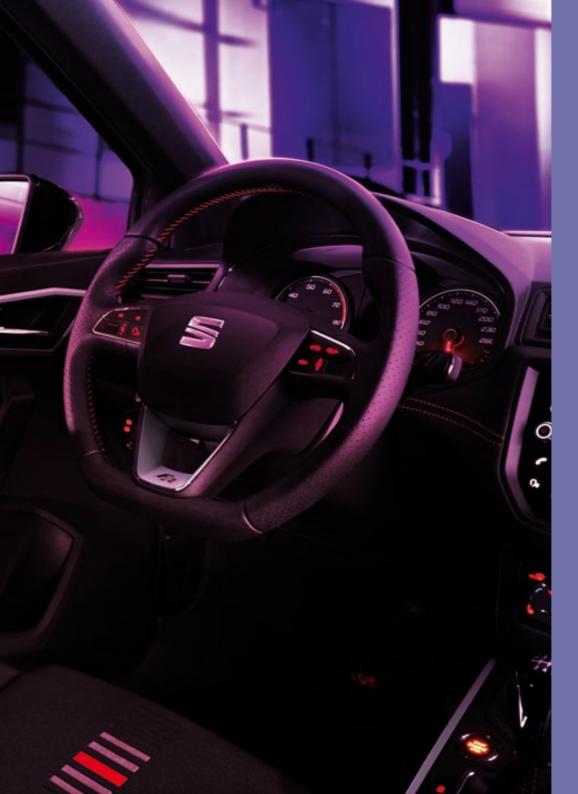

Safety

### Every step of the way.

You've got better things to do than worry about safety. SEAT Arona has got you covered. Rear Traffic Alert and Rear Traffic Control gets you out of those troublesome spots. While eCall makes sure you get the help you need, without lifting a finger.