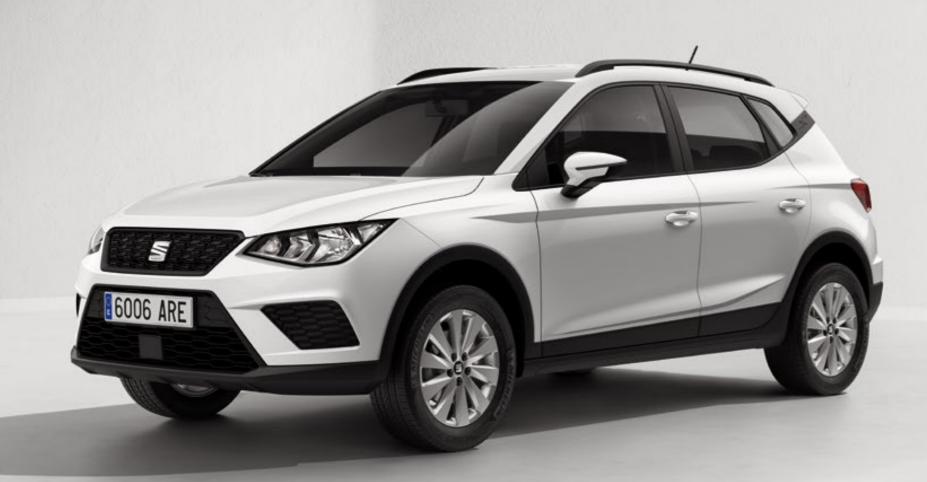

### Nothing ever grew from a comfort zone.

Fresh, modern good looks and aerodynamic performance. The SEAT Arona has it all, with ultra-defined blisters and dynamic lines. Compact. Fearless. Designed to be free. City car agility meets SUV style and substance. Tech that puts your world at your fingertips. More space to play with. This is a new vision. As independent as you are.

## Turn heads. Conquer hearts.

From the custom 18" Alloy Wheels to its blistering lines, the SEAT Arona says it all, without saying a word. Because style isn't just about looking good. It's about making it look easy.

### See further. Go further.

Brighter than the rest. The SEAT Arona is equipped with the latest full LED headlights and rear LED pilots. So you've got the power, and the vision, to go the distance.