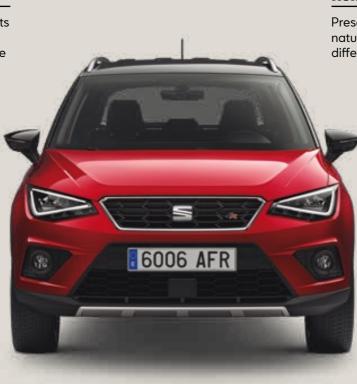

### Nothing ever grew from a comfort zone.

Fresh, modern good looks and aerodynamic performance. The SEAT Arona has it all, with ultra-defined blisters and dynamic lines. Compact. Fearless. Designed to be free. City car agility meets SUV style and substance. Tech that puts your world at your fingertips. More space to play with. This is a new vision. As independent as you are.

## Turn heads. Conquer hearts.

From the custom 18" Alloy Wheels to its blistering lines, the SEAT Arona says it all, without saying a word. Because style isn't just about looking good. It's about making it look easy.

### See further. Go further.

Brighter than the rest. The SEAT Arona is equipped with the latest full LED headlights and rear LED pilots. So you've got the power, and the vision, to go the distance.