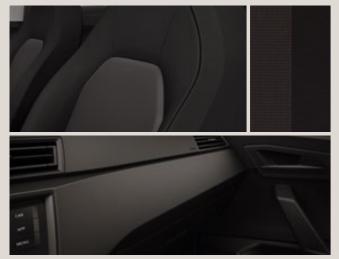

## Upholsteries.

Cloth Black Comfort seats AF

Cloth Blue & Grey Comfort seats CB

Dinamica® Black Sport seats CB+WL7

Cloth Black Comfort seats CD

Dinamica® Black Sport seats CD+WL7<sup>1</sup>

XE

Cloth Black Comfort seats FA XE

Dinamica® Black Sport seats FA+WL7<sup>2</sup>

Dinamica® Beats Sport seats 52S

Bt

Reference R Style <sup>St</sup> Xcellence XE FR FR Standard Optional

<sup>1</sup>The upholstery has grey stitching. <sup>2</sup>The upholstery has red stitching.