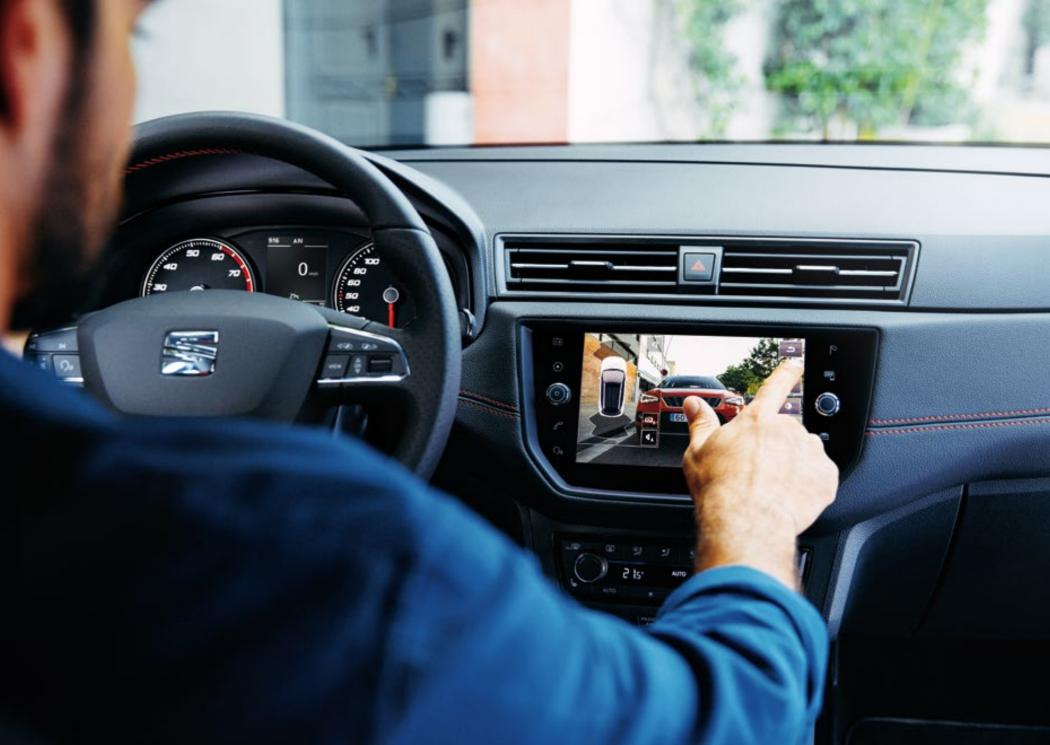

### Every step of the way.

You've got better things to do than worry about safety. SEAT Arona has got you covered. Rear Traffic Alert and Rear Traffic Control gets you out of those troublesome spots. While eCall makes sure you get the help you need, without lifting a finger.

#### Rear Traffic Alert.

Backing out of that parking spot just got easier. Rear Traffic Alert automatically stops the car if other vehicles, or other obstacles, come up behind you.