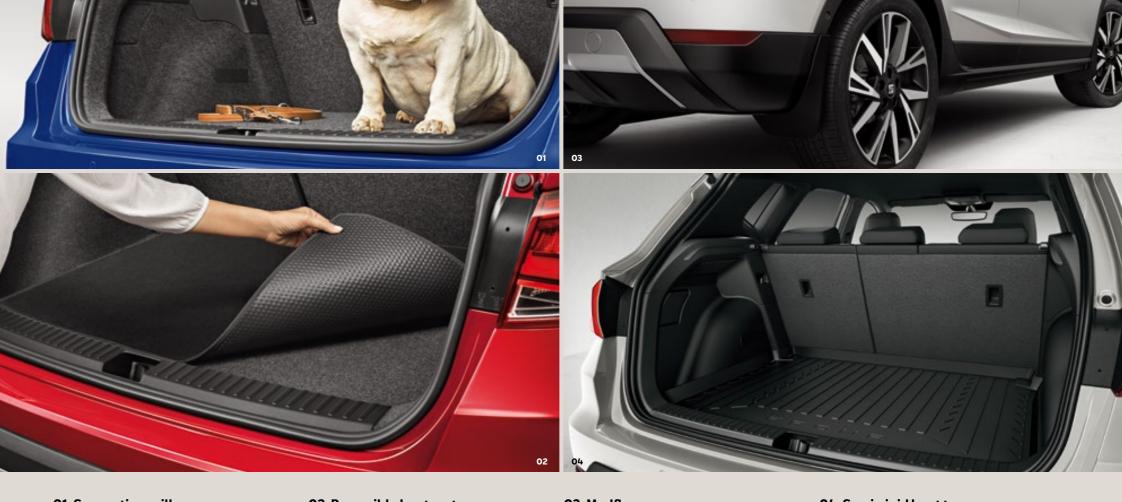

#### Dog harness.

It's a dog's life, so make it better. Your dog can now travel in comfort and safety with this padded travel harness, which attaches to the seat belt for extra safety.

Light it up with these decorative side sills. They illuminate when you open your doors, with no electrical installation.