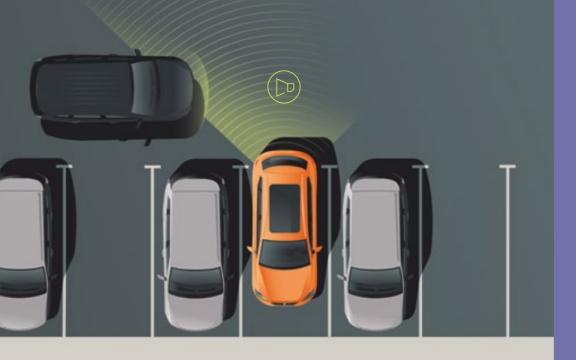

### Every step of the way.

You've got better things to do than worry about safety. SEAT Arona has got you covered. Rear Traffic Alert and Rear Traffic Control gets you out of those troublesome spots. While eCall makes sure you get the help you need, without lifting a finger.

#### Rear Traffic Alert.

Backing out of that parking spot just got easier. Rear Traffic Alert automatically stops the car if other vehicles, or other obstacles, come up behind you.