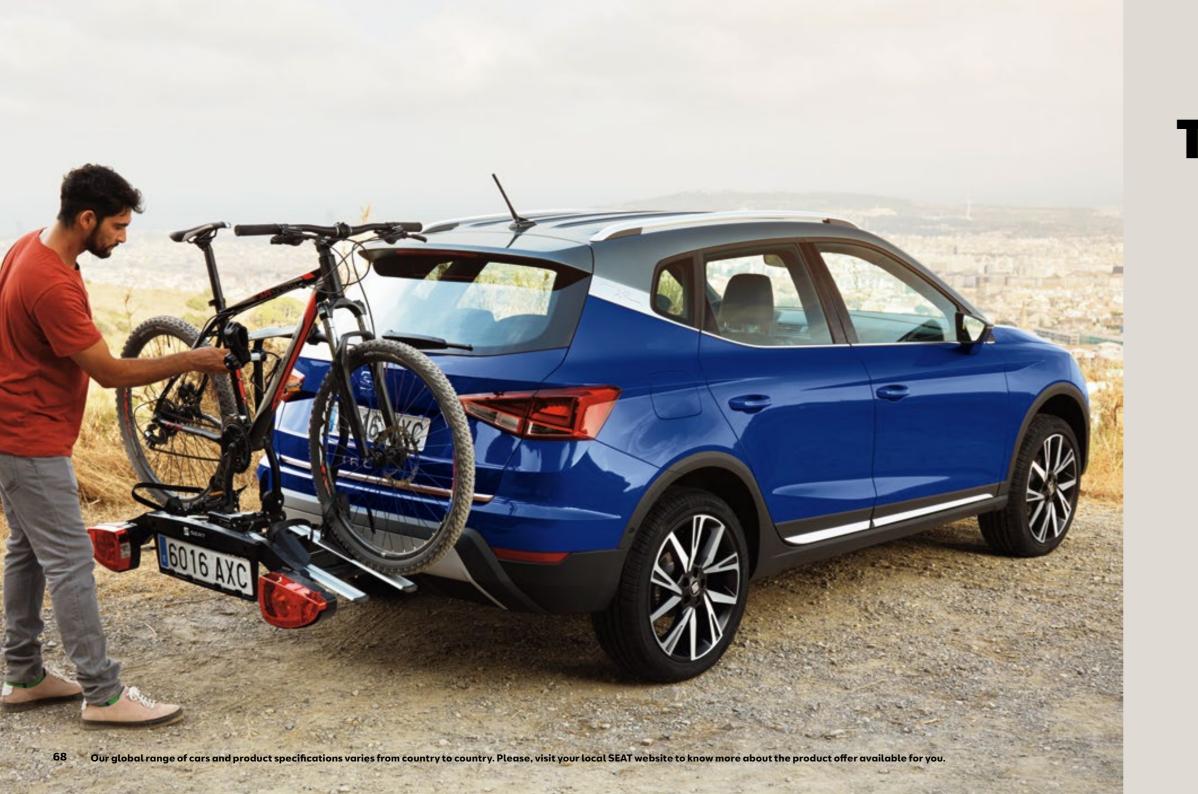

## Transport.

With the SEAT Arona's range of smart and practical transport accessories, you've got the confidence to get there and get it done.

#### Tow bar bicycle rack.

A foldable metal rack attaching to your new Arona's tow bar, it can carry two bicycles. This is mobility for your mobility.