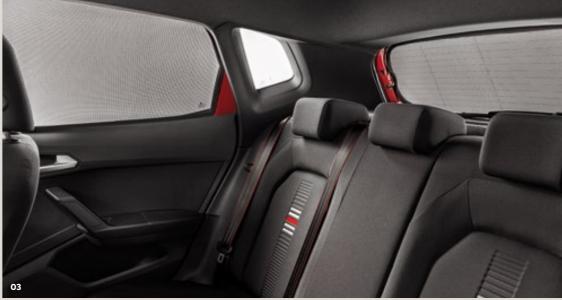

#### 03 Sunshades.

Stay safe and cool, protect from sunrays and maintain visibility. This is how you really get ready for summer.