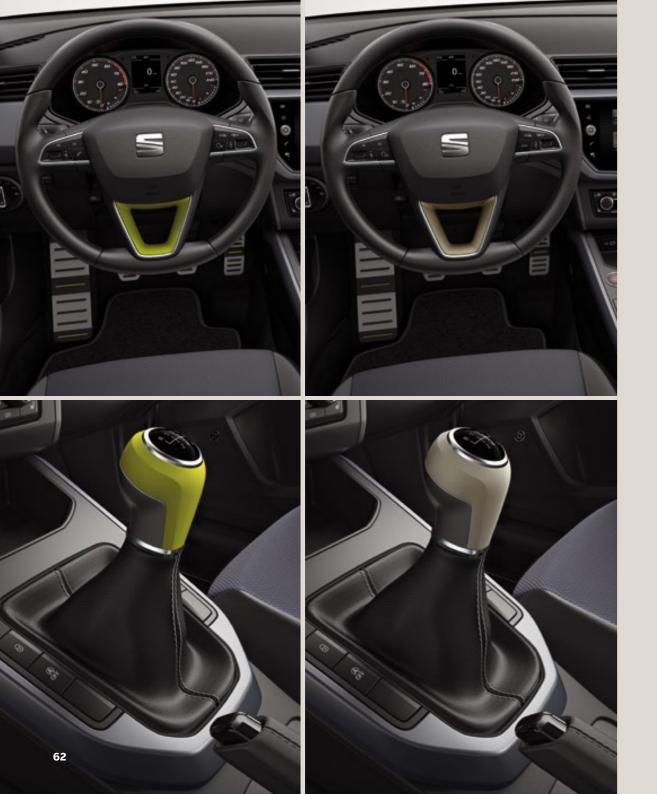

# Interior customisation.

The SEAT Arona comes with two bold, personalised interiors: Fitness Green and Sophisticated Pearl Gold. Update your gear knob, steering wheel and more to keep things as fresh inside as they are outside.

#### Steering wheel.

This is how you take control. Your custom steering wheel, with a unique design. Also available in Silver. For the leather steering wheel only. Not available for FR and Xcellence versions.

#### Gear knob.

First, second, third, and beyond. This is Arona style. Also available in Silver. Not available with an automatic gearbox.

Our global range of cars and product specifications varies from country to country. Please, visit your local SEAT website to know more about the product offer available for you.