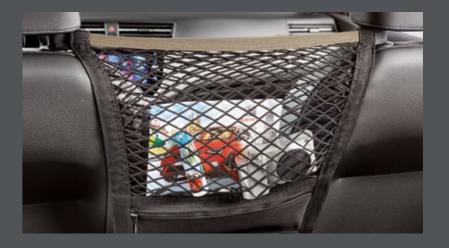

# Net between seats.

Handy, stylish and protective, this seat net is next-level practicality.
Also available in Black.