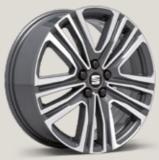

# Switched on.

Feeling connected and entertained? With the 6,5" MIB, everything becomes a breeze.

16"

DESIGN 16" Steel Wheel

DESIGN 16"
BRILLIANT SILVER ALLOY WHEELS

ST KC

17"

DYNAMIC 17"
BRILLIANT SILVER ALLOY WHEELS

DYNAMIC 17"
NUCLEAR GREY ALLOY WHEELS

DYNAMIC 17"
BRILLIANT SILVER ALLOY WHEELS

DYNAMIC 17"

BLACK R MACHINED ALLOY WHEELS

1811

PERFORMANCE 18"
NUCLEAR GREY ALLOY WHEELS

PERFORMANCE 18"
BLACK R MACHINED ALLOY WHEELS

SPORT 18"

BLACK MACHINED ALLOY WHEELS

ST KC FR

PERFORMANCE 18"

BLACK MACHINED ALLOY WHEELS

St XC FR

Wheels.