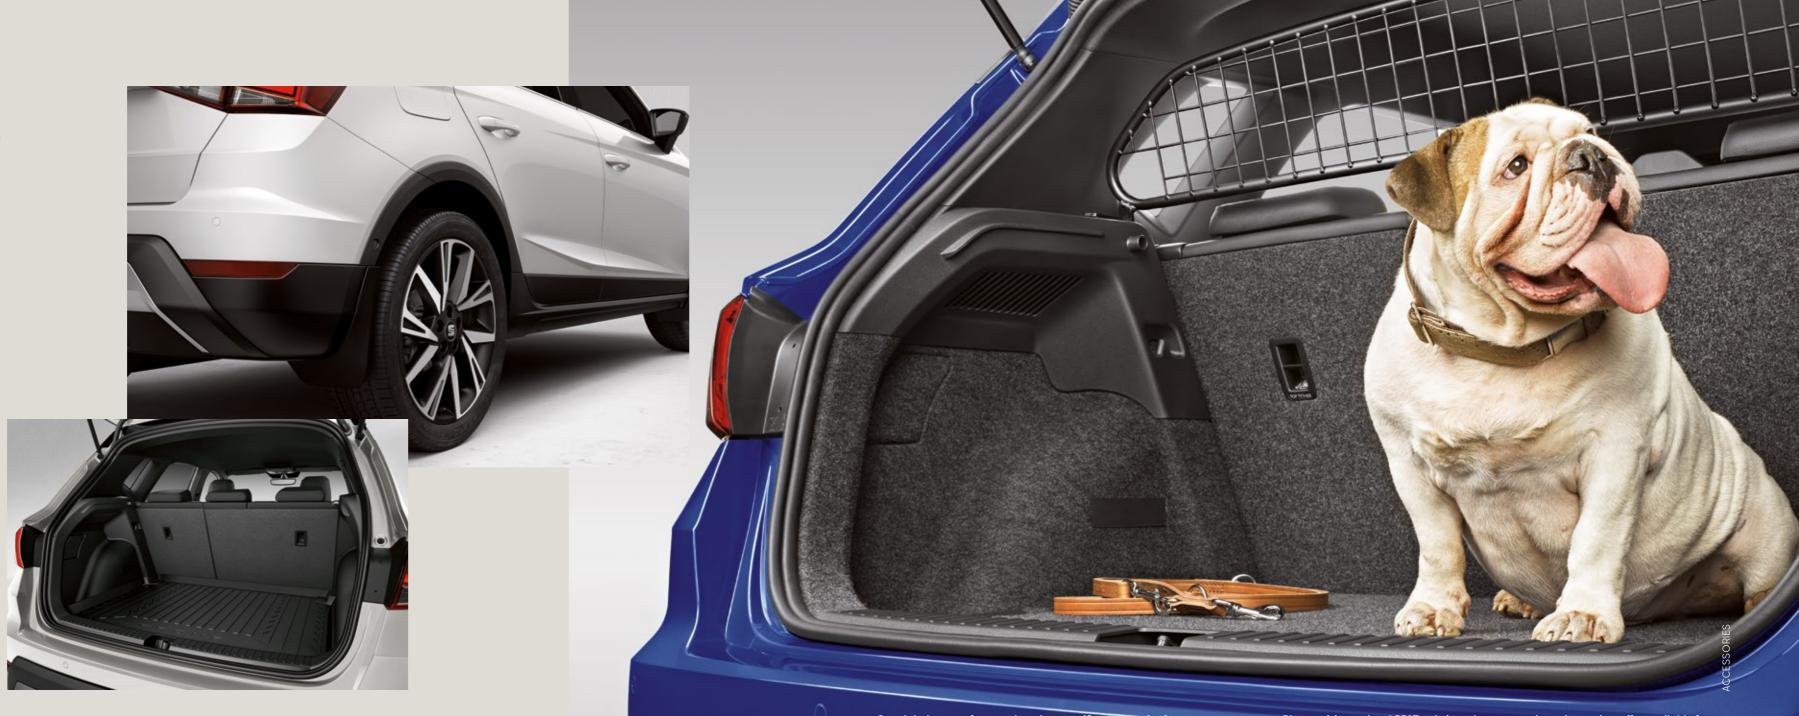

# Separation grille.

The separation grille divides the passenger section from the boot, and is easily removed without tools; perfect for pets.

# Mudflaps.

Front and rear mudflaps prevent grit, mud and other debris from being projected into your SEAT Arona from the road. Simple and effective.

# Reversible boot mat.

Protect your new SEAT Arona with this easy to secure, reversible boot mat. It's the ideal way to stop dirt and liquids messing up your thing.

# Dog harness.

It's a dog's life, so make it better. Your dog can now travel in comfort and safety with this padded travel harness, which attaches to the seat belt for extra safety.