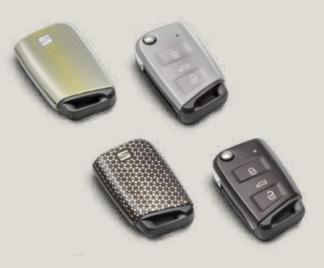

# Key covers.

These smart key covers offer protection and matches your choice of interior perfectly.