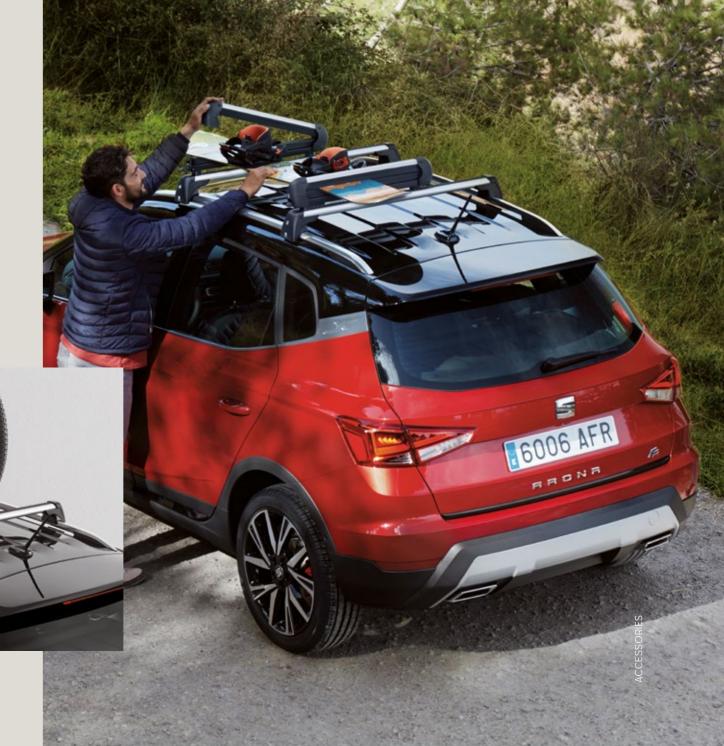

# Transport.

With the SEAT Arona's range of smart and practical transport accessories, you've got the confidence to get there and get it done.

# Tow bar bicycle rack.

A foldable metal rack attaching to your new Arona's tow bar, it can carry two bicycles. This is mobility for your mobility.

# Tow bar ski rack.

Live for the piste? This tow bar is designed to carry skis and snowboards, so you can hit the slopes in style.

### Tow bar.

Low profile and strong. When you need to take it with you, this handy tow bar is what you need.

# Transport.

For all the excitement that life brings, have what you need when you need it.

### Roof bars.

Ready for action. These roof bars are tailored to your new SEAT Arona Ideal for a range of roof accessories. Comes complete with anti-theft lock.

### Ski rack.

Trip to the slopes? This ski rack is especially designed, and perfect for family use. Holds 4-6 skis or 2-4 snowboards.

# Bicycle rack.

Love cycling? This aerodynamic aluminium frame carries the bikes. Used together with roof bars, it comes complete with an anti-theft device.