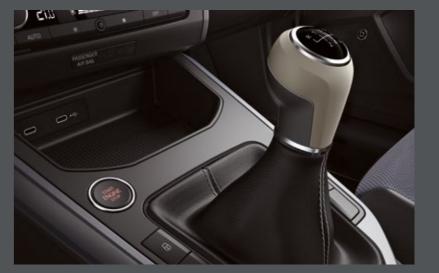

### Gear knob.

First, second, third, and beyond. This is Arona style. Also available in Silver. Not available with an automatic gearbox.