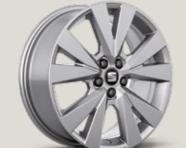

# Switched on.

Feeling connected and entertained? With the 6,5" MIB, everything becomes a breeze.

16"

DESIGN 16" Steel Wheel

DESIGN 16"
BRILLIANT SILVER ALLOY WHEELS

ST KC

17"

DYNAMIC 17"
BRILLIANT SILVER ALLOY WHEELS

DYNAMIC 17"
NUCLEAR GREY ALLOY WHEELS

DYNAMIC 17"
BRILLIANT SILVER ALLOY WHEELS

DYNAMIC 17"

BLACK R MACHINED ALLOY WHEELS

1811

PERFORMANCE 18"
NUCLEAR GREY ALLOY WHEELS

PERFORMANCE 18"
BLACK R MACHINED ALLOY WHEELS

SPORT 18"

BLACK MACHINED ALLOY WHEELS

ST KC FR

PERFORMANCE 18"

BLACK MACHINED ALLOY WHEELS

St XC FR

Wheels.