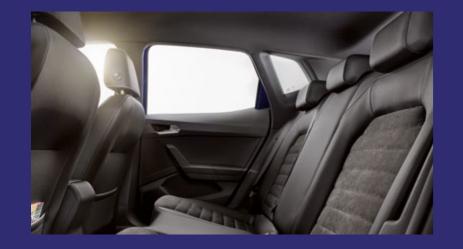

# In your space, it's limitless.

When you've got big plans, you need plenty of room. Stretch out. Enjoy a quality of finish that feels just right. And take command of your drive. It's all right where you want it.

We could all use that extra space. So the SEAT Arona gives you more. With up to 400 litres of room in the boot, you can take what you want. And what they want. So everyone can do their thing.

Options. Multiplied.