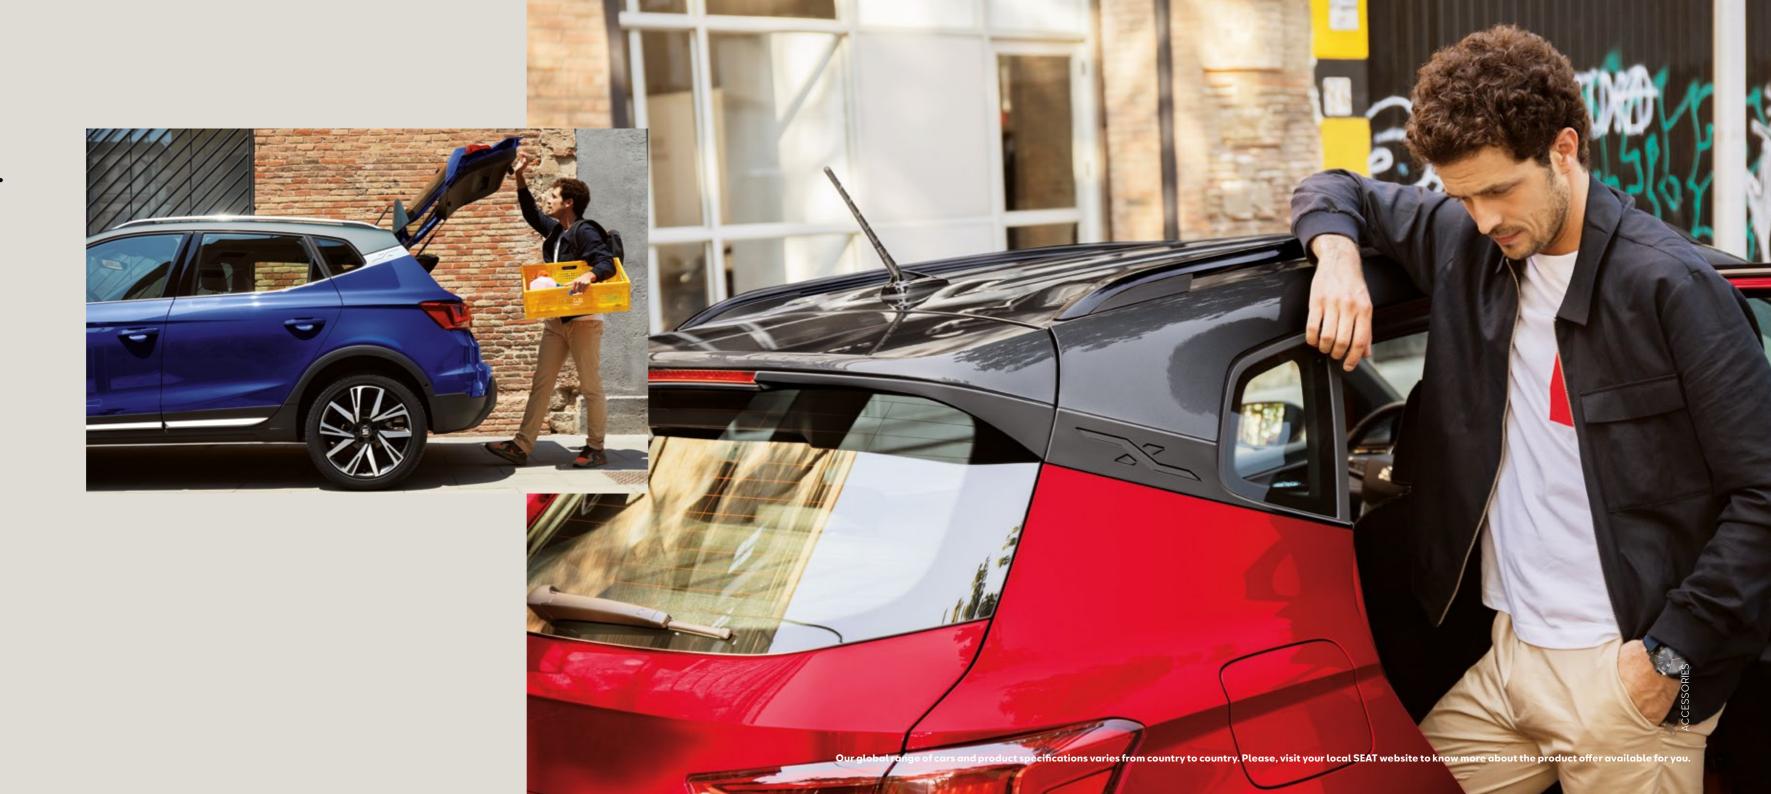

We could all use that extra space. So the SEAT Arona gives you more. With up to 400 litres of room in the boot, you can take what you want. And what they want. So everyone can do their thing.

Options. Multiplied.