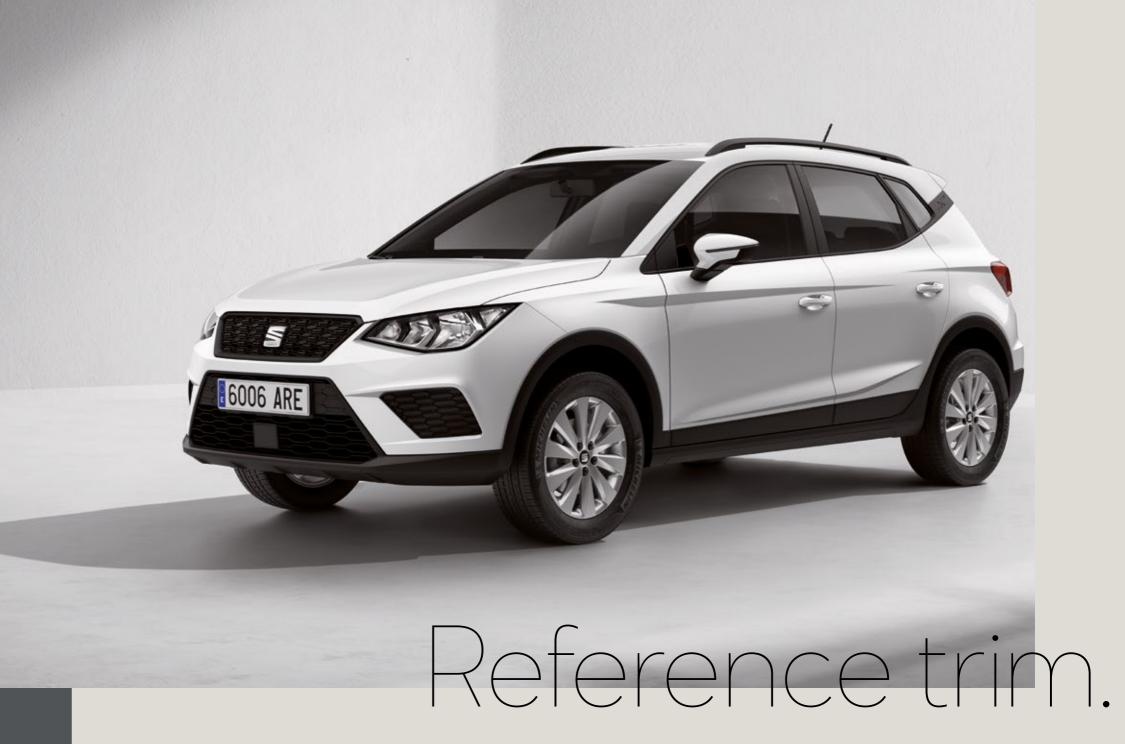

# When it's right, it's effortless.

Everything essential, fully in control. The Reference trim in the SEAT Arona keeps things hassle-free and easy.

# Fly the flag.

Show your stripes with the crossover X on your new Arona's C pillar.