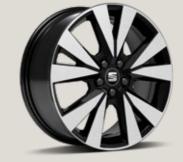

# Switched on.

Feeling connected and entertained? With the 6,5" MIB, everything becomes a breeze.

16"

DESIGN 16" Steel Wheel

DESIGN 16"
BRILLIANT SILVER ALLOY WHEELS

ST KC

17"

DYNAMIC 17"
BRILLIANT SILVER ALLOY WHEELS

DYNAMIC 17"
NUCLEAR GREY ALLOY WHEELS

DYNAMIC 17"
BRILLIANT SILVER ALLOY WHEELS

DYNAMIC 17"

BLACK R MACHINED ALLOY WHEELS

1811

PERFORMANCE 18"
NUCLEAR GREY ALLOY WHEELS

PERFORMANCE 18"
BLACK R MACHINED ALLOY WHEELS

SPORT 18"

BLACK MACHINED ALLOY WHEELS

ST KC FR

PERFORMANCE 18"

BLACK MACHINED ALLOY WHEELS

St XC FR

Wheels.