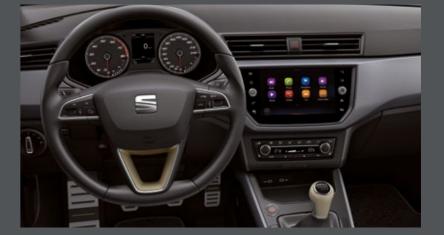

### Move with the times.

Out with the analogue. In with the SEAT Digital Cockpit\*. Everything you need while driving. From speed and maps to music and more. It's all there, right before your eyes.

### Ready for action.

Hands on, luxury tech, with the 8" touch screen with Full Link\* technology. Seamless connectivity at the touch of a finger.