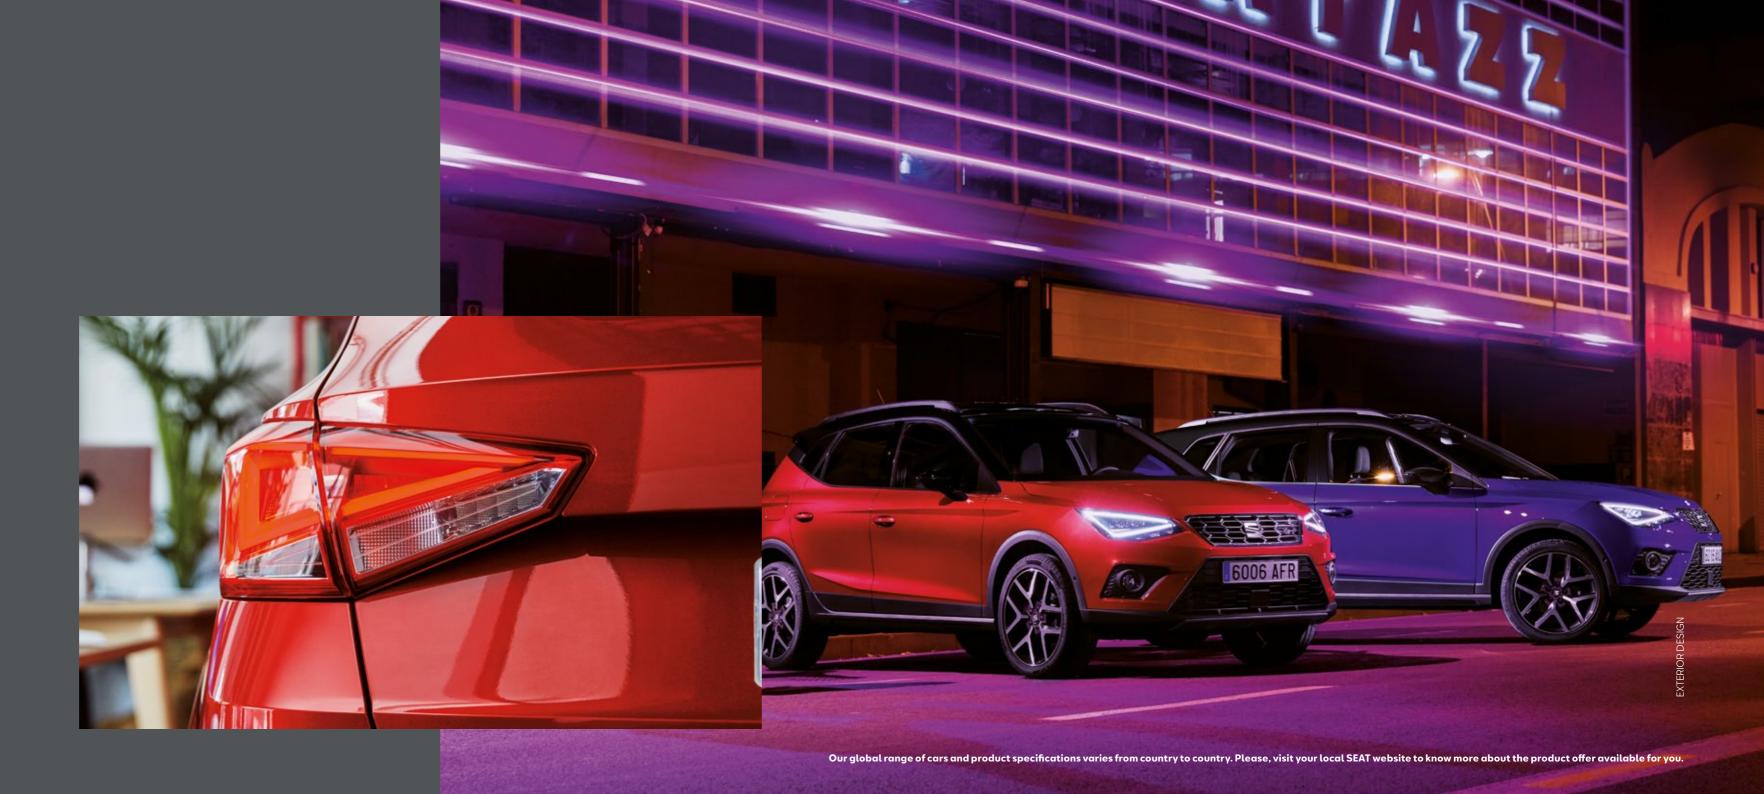

# See further. Go further.

Brighter than the rest. The SEAT Arona is equipped with the latest full LED headlights and rear LED pilots. So you've got the power, and the vision, to go the distance.

Our global range of cars and product specifications varies from country to country. Please, visit your local SEAT website to know more about the product offer available for you.