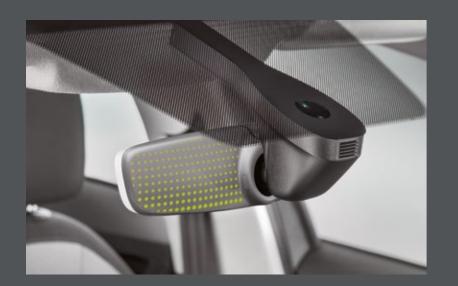

# Interior mirrors.

Complement your dynamic interior. Available in a range of Arona colours, this is a cool finishing touch.