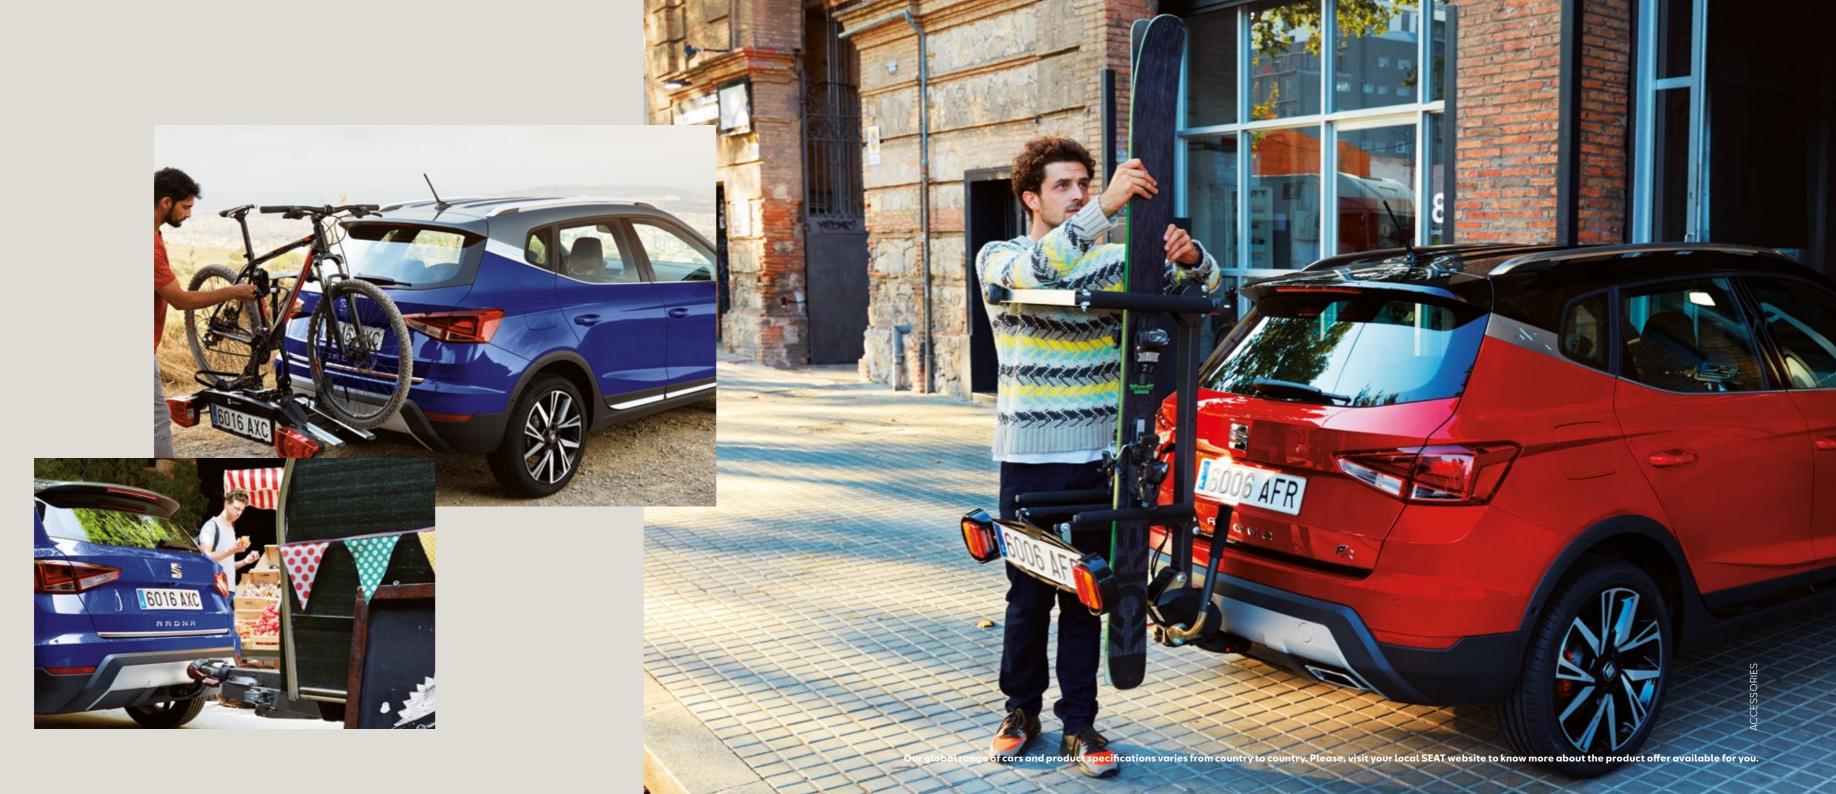

# Transport.

With the SEAT Arona's range of smart and practical transport accessories, you've got the confidence to get there and get it done.

# Tow bar bicycle rack.

A foldable metal rack attaching to your new Arona's tow bar, it can carry two bicycles. This is mobility for your mobility.

# Tow bar ski rack.

Live for the piste? This tow bar is designed to carry skis and snowboards, so you can hit the slopes in style.

### Tow bar.

Low profile and strong. When you need to take it with you, this handy tow bar is what you need.