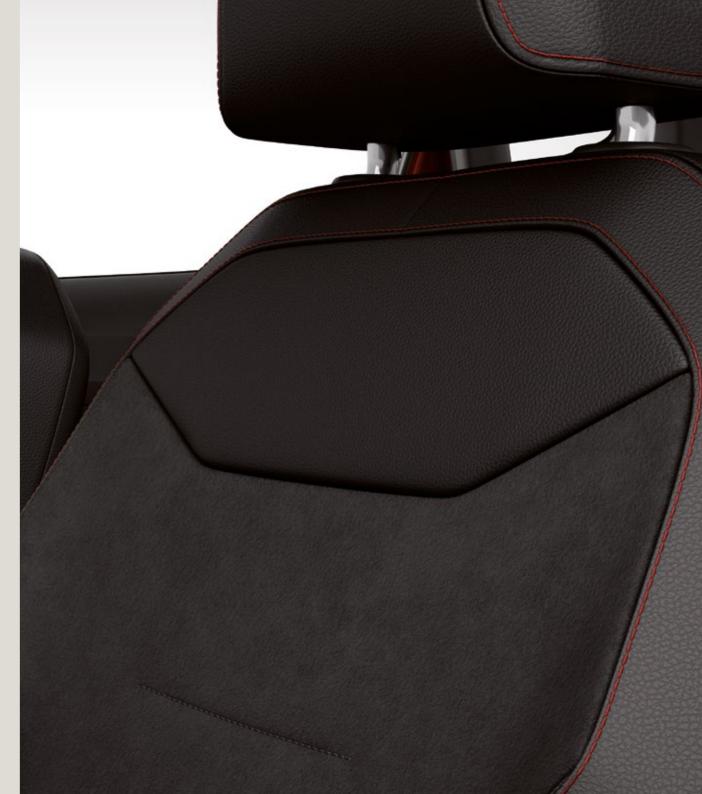

# Upholstery.

CLOTH BLACK COMFORT SEATS AF

CLOTH BLACK COMFORT SEATS CD

CLOTH BLUE & GREY COMFORT SEATS CB

DINAMICA® BLACK SPORT SEATS CD+WL71

DINAMICA® BLACK SPORT SEATS CB+WL7

CLOTH BLACK COMFORT SEATS FA

DINAMICA® BLACK SPORT SEATS FA+WL72

Xcellence XC FR FR

Serial Optional

·

<sup>&</sup>lt;sup>1</sup>The upholstery has grey stitching. <sup>2</sup>The upholstery has red stitching.

is the only woy.