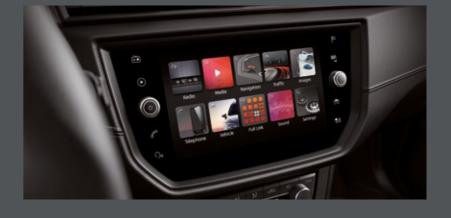

### Ready for action.

Hands on, luxury tech, with the 8" touch screen with Full Link\* technology. Seamless connectivity at the touch of a finger.