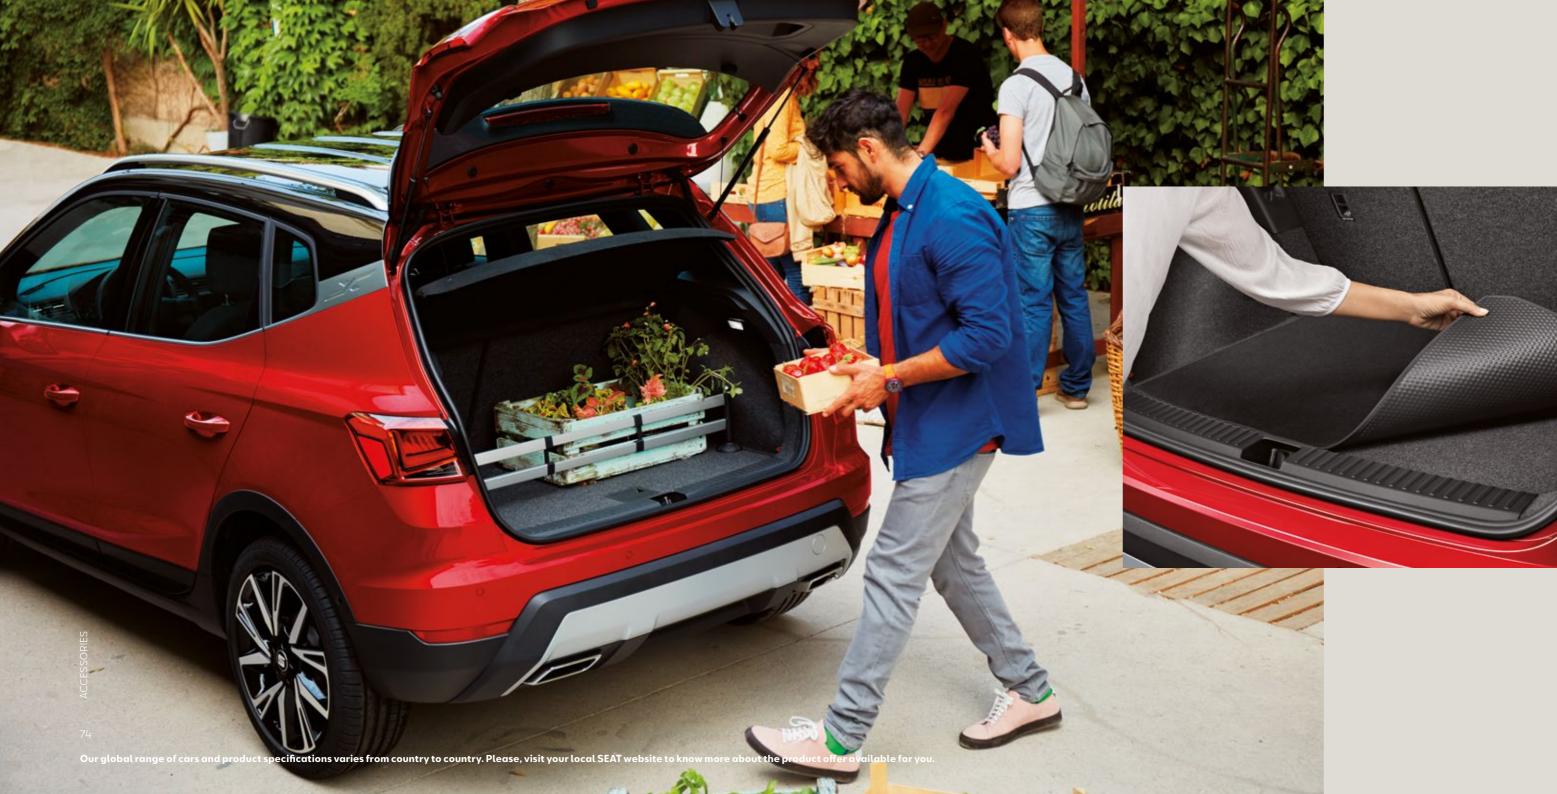

# Reversible boot mat.

Protect your new SEAT Arona with this easy to secure, reversible boot mat. It's the ideal way to stop dirt and liquids messing up your thing.

# Semi-rigid boot tray.

Resistant. Waterproof. Easy to clean. Anti-slip. And a breeze to fit, you can boldly handle whatever life throws at your SEAT Arona.