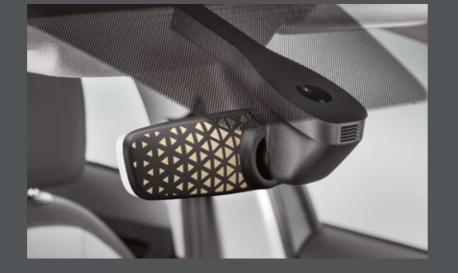

# Interior mirrors.

Complement your dynamic interior. Available in a range of Arona colours, this is a cool finishing touch.