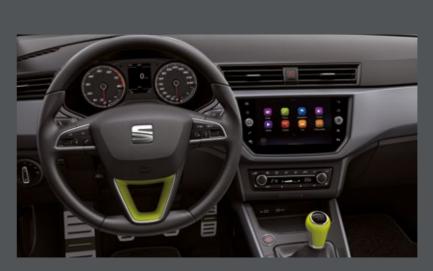

### Move with the times.

Out with the analogue. In with the SEAT Digital Cockpit\*. Everything you need while driving. From speed and maps to music and more. It's all there, right before your eyes.

### Ready for action.

Hands on, luxury tech, with the 8" touch screen with Full Link\* technology. Seamless connectivity at the touch of a finger.