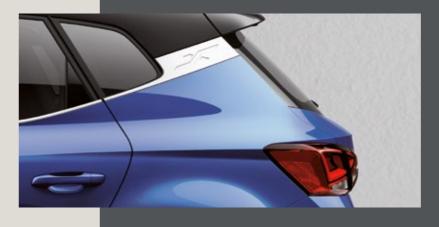

# Fly the flag.

Show your stripes with the crossover X on your new Arona's C pillar.