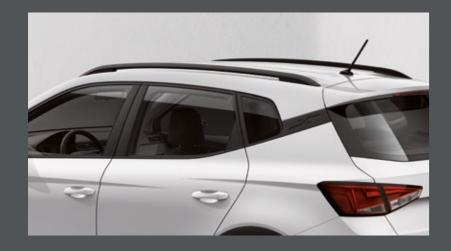

# Turn heads. Conquer hearts.

From the custom 18" Alloy Wheels to its blistering lines, the SEAT Arona says it all, without saying a word. Because style isn't just about looking good. It's about making it look easy.

# Style with purpose.

From city to city, North to South, East to West. Your chrome roof rails are adaptable, so you'll have what you need, when you need it.