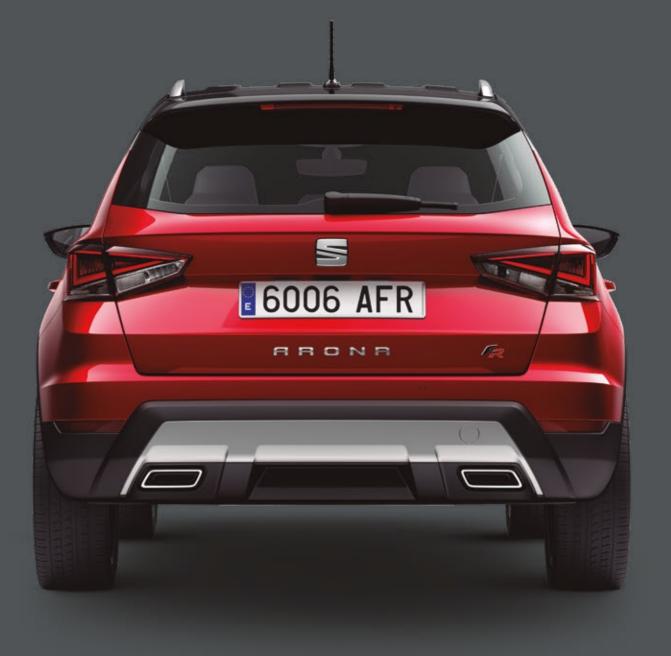

# See further. Go further.

Brighter than the rest. The SEAT Arona is equipped with the latest full LED headlights and rear LED pilots. So you've got the power, and the vision, to go the distance.

Our global range of cars and product specifications varies from country to country. Please, visit your local SEAT website to know more about the product offer available for you.

# Every step of the way.

You've got better things to do than worry about safety. SEAT Arona has got you covered. Rear Traffic Alert and Rear Traffic Control gets you out of those troublesome spots. While eCall makes sure you get the help you need, without lifting a finger.