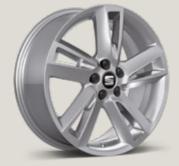

# Switched on.

Feeling connected and entertained? With the 6,5" MIB, everything becomes a breeze.

16"

DESIGN 16" Steel Wheel

DESIGN 16"
BRILLIANT SILVER ALLOY WHEELS

ST KC

17"

DYNAMIC 17"
BRILLIANT SILVER ALLOY WHEELS

DYNAMIC 17"
NUCLEAR GREY ALLOY WHEELS

DYNAMIC 17"
BRILLIANT SILVER ALLOY WHEELS

DYNAMIC 17"

BLACK R MACHINED ALLOY WHEELS

1811

PERFORMANCE 18"
NUCLEAR GREY ALLOY WHEELS

PERFORMANCE 18"
BLACK R MACHINED ALLOY WHEELS

SPORT 18"

BLACK MACHINED ALLOY WHEELS

ST KC FR

PERFORMANCE 18"

BLACK MACHINED ALLOY WHEELS

St XC FR

Wheels.