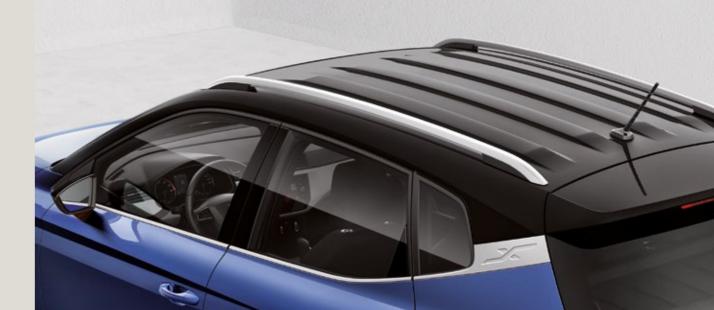

# Upholstery.

CLOTH BLACK COMFORT SEATS AF

CLOTH BLACK COMFORT SEATS CD

CLOTH BLUE & GREY COMFORT SEATS CB

DINAMICA® BLACK SPORT SEATS CD+WL71

DINAMICA® BLACK SPORT SEATS CB+WL7

CLOTH BLACK COMFORT SEATS FA

DINAMICA® BLACK SPORT SEATS FA+WL72

Xcellence XC FR FR

Serial Optional

·

<sup>&</sup>lt;sup>1</sup>The upholstery has grey stitching. <sup>2</sup>The upholstery has red stitching.

is the only woy.