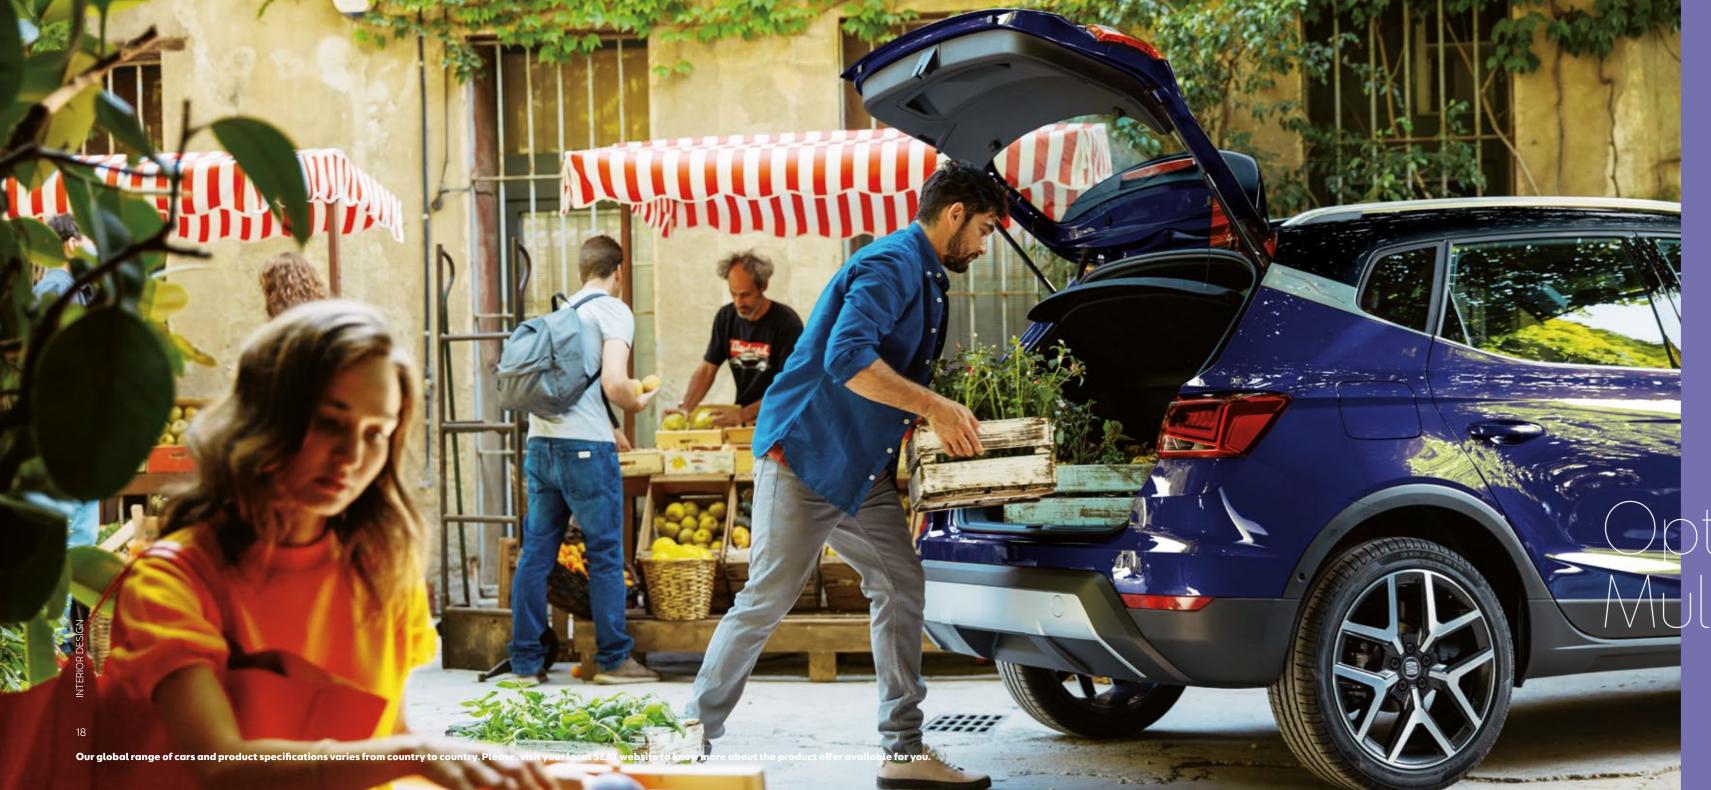

# In your space, it's limitless.

When you've got big plans, you need plenty of room. Stretch out. Enjoy a quality of finish that feels just right. And take command of your drive. It's all right where you want it.

We could all use that extra space. So the SEAT Arona gives you more. With up to 400 litres of room in the boot, you can take what you want. And what they want. So everyone can do their thing.

Options. Multiplied.