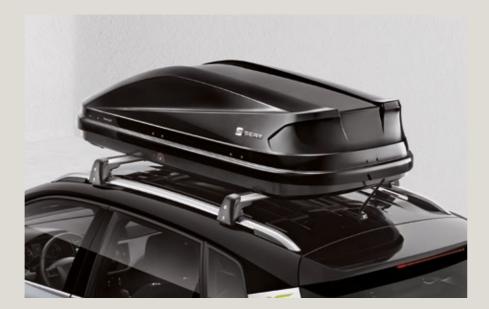

# Roof box.

Ideal for longer family trips, protect your luggage from the weather. Stylish, aerodynamic and simple to assemble and anchor. Opens both sides and used with roof bars.