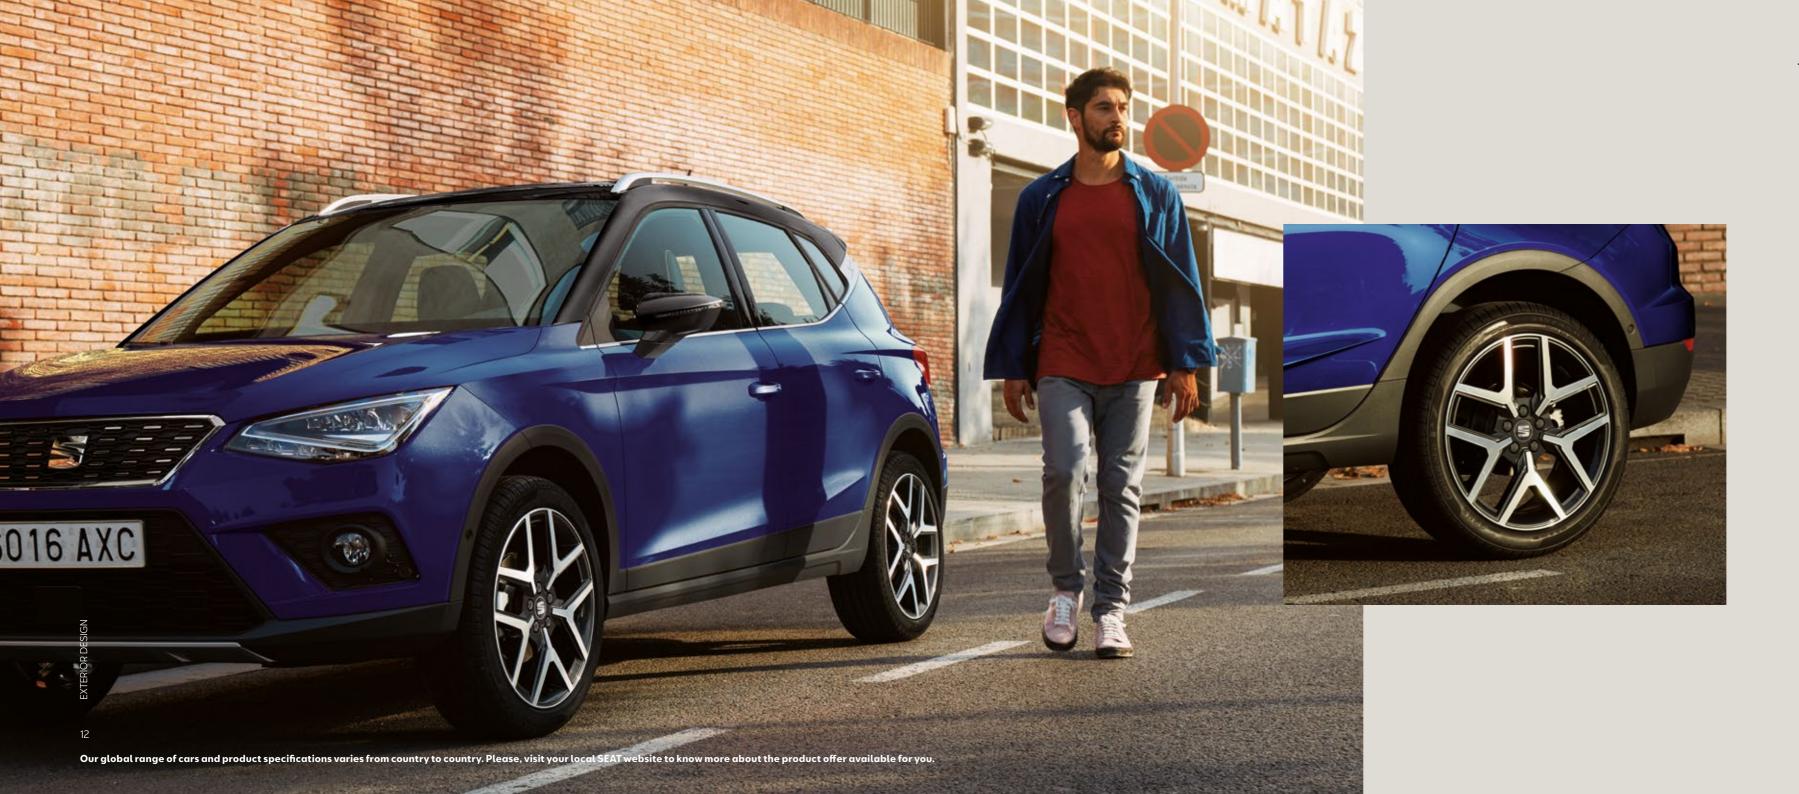

# Turn heads. Conquer hearts.

From the custom 18" Alloy Wheels to its blistering lines, the SEAT Arona says it all, without saying a word. Because style isn't just about looking good. It's about making it look easy.

# See further. Go further.

Brighter than the rest. The SEAT Arona is equipped with the latest full LED headlights and rear LED pilots. So you've got the power, and the vision, to go the distance.

Our global range of cars and product specifications varies from country to country. Please, visit your local SEAT website to know more about the product offer available for you.