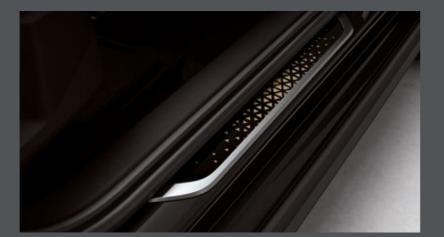

# Side sills.

Step up to the plate with custom fitted stainless steel doorsteps on the front doors, adding great value protection to your design. Also available in Silver.