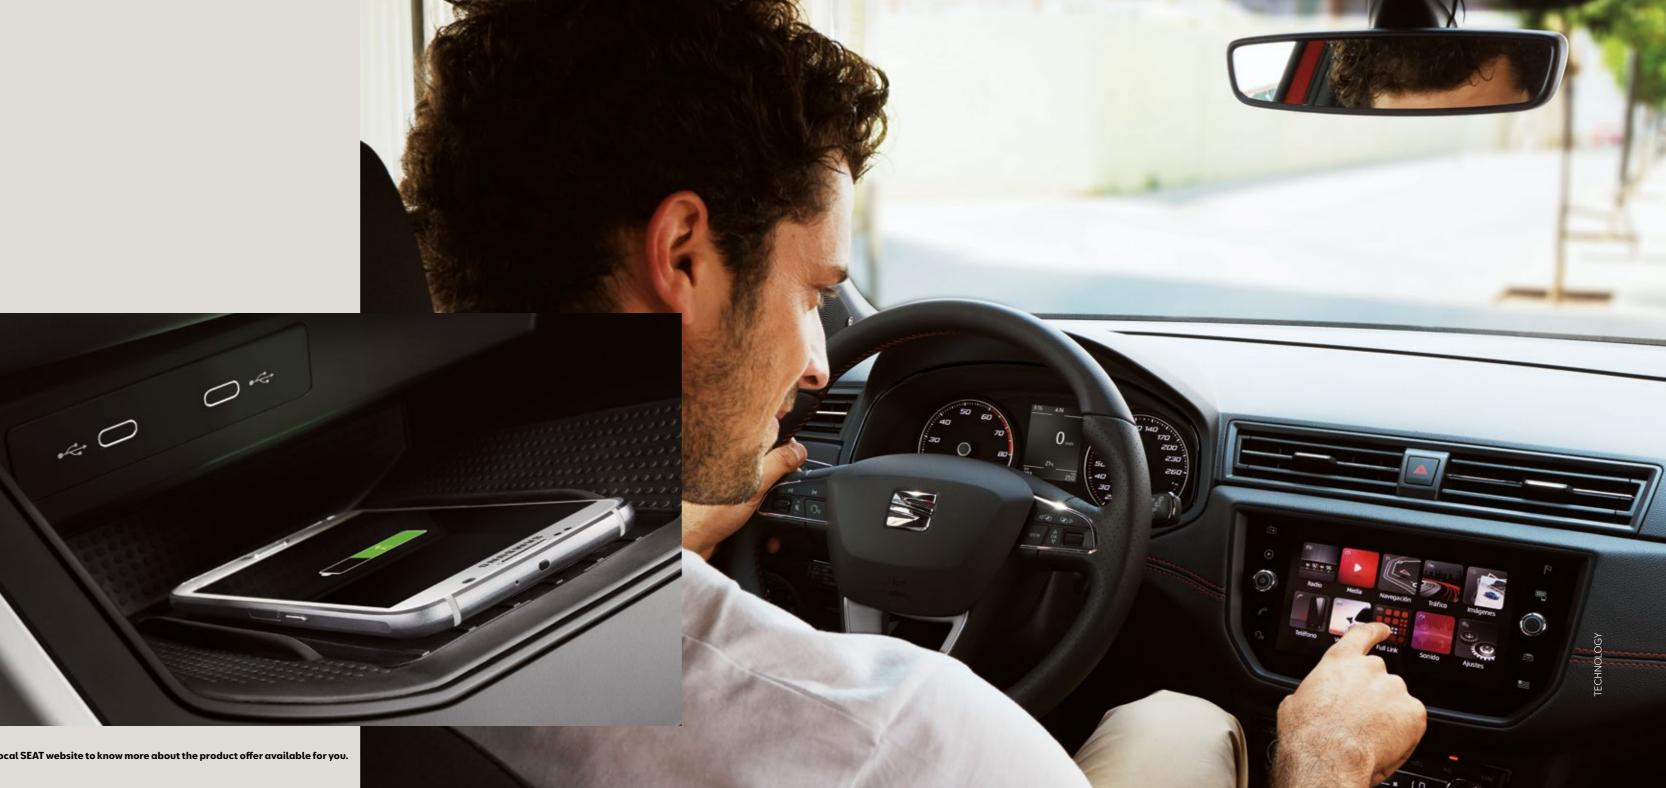

# Everywhere. All the time.

Be where you need to be, without being there at all. HolaHola, SEAT's new intelligent assistant, allows you to stay connected and in command using your voice only. The SEAT Arona's Wireless Charger and GSM Amplifier mean everythin's charged, at full signal and ready to go.

# It's easy to do your thing.

Whatever you want, whenever and wherever. From full connectivity to navigation, you've got all the technology you need at your fingertips. Destination? You decide.