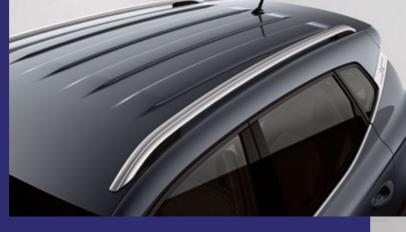

### **Exterior:**

- Roof colour black or grey
- Painted bumper with chrome moulding
- Decorative chrome element in rear bumper
- Window frame in chromed look
- Dynamic 17" 26/3 Brilliant Silver
   Alloy Wheels
- Chrome roof rails
- Twin halogen headlights with LED daytime running lights
- Fog lights
- Headlight range adjustment
- Rear LED and fog light

# Style with purpose.

From city to city, North to South, East to West. Your chrome roof rails are adaptable, so you'll have what you need, when you need it.