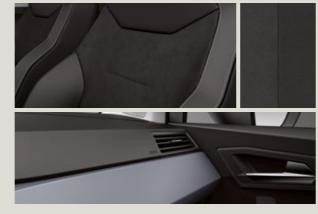

# When it's right, it's effortless.

Everything essential, fully in control. The Reference trim in the SEAT Arona keeps things hassle-free and easy.

# Fly the flag.

Show your stripes with the crossover X on your new Arona's C pillar.

# Switched on.

Feeling connected and entertained? With the 6,5" MIB, everything becomes a breeze.

16"

DESIGN 16" Steel Wheel

DESIGN 16"
BRILLIANT SILVER ALLOY WHEELS

ST KC

17"

DYNAMIC 17"
BRILLIANT SILVER ALLOY WHEELS