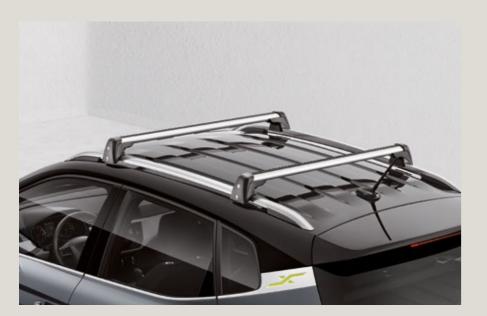

### Roof bars.

Ready for action. These roof bars are tailored to your new SEAT Arona Ideal for a range of roof accessories. Comes complete with anti-theft lock.