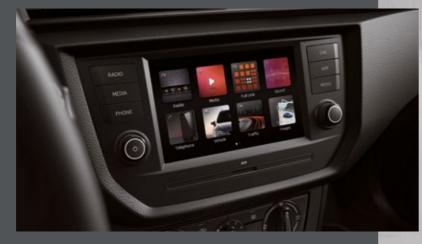

# Switched on.

Feeling connected and entertained? With the 6,5" MIB, everything becomes a breeze.

16"

DESIGN 16" Steel Wheel

DESIGN 16"
BRILLIANT SILVER ALLOY WHEELS

ST KC

17"

DYNAMIC 17"
BRILLIANT SILVER ALLOY WHEELS