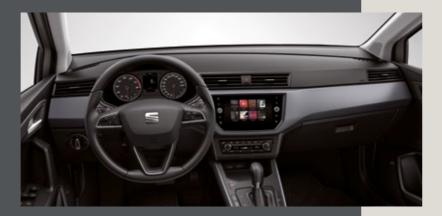

### Move with the times.

Out with the analogue. In with the SEAT Digital Cockpit\*. Everything you need while driving. From speed and maps to music and more. It's all there, right before your eyes.

### Ready for action.

Hands on, luxury tech, with the 8" touch screen with Full Link\* technology. Seamless connectivity at the touch of a finger.

### Quick off the mark.

An intuitive dash means being decisive, when it counts.