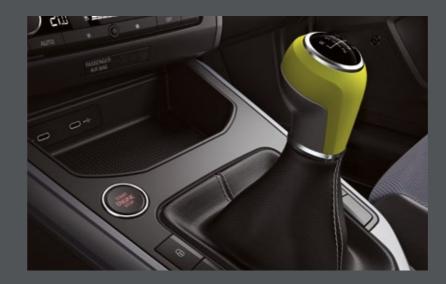

### Gear knob.

First, second, third, and beyond. This is Arona style. Also available in Silver. Not available with an automatic gearbox.