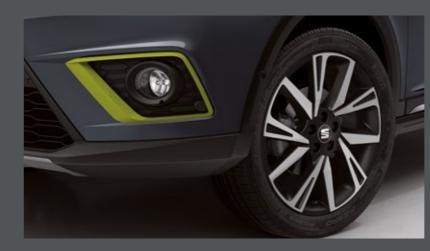

# Turn heads. Conquer hearts.

From the custom 18" Alloy Wheels to its blistering lines, the SEAT Arona says it all, without saying a word. Because style isn't just about looking good. It's about making it look easy.

# See further. Go further.

Brighter than the rest. The SEAT Arona is equipped with the latest full LED headlights and rear LED pilots. So you've got the power, and the vision, to go the distance.

Our global range of cars and product specifications varies from country to country. Please, visit your local SEAT website to know more about the product offer available for you.