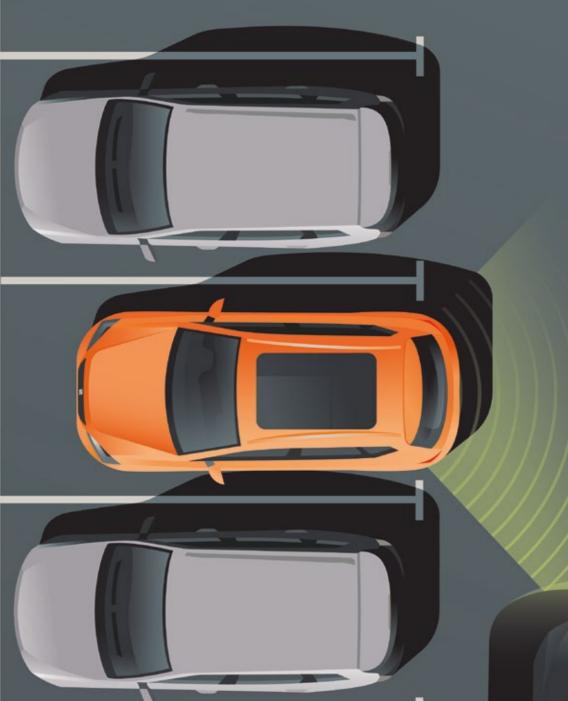

# Every step of the way.

You've got better things to do than worry about safety. SEAT Arona has got you covered. Rear Traffic Alert and Rear Traffic Control gets you out of those troublesome spots. While eCall makes sure you get the help you need, without lifting a finger.

# Rear Traffic Alert.

Backing out of that parking spot just got easier. Rear Traffic Alert automatically stops the car if other vehicles, or other obstacles, come up behind you.