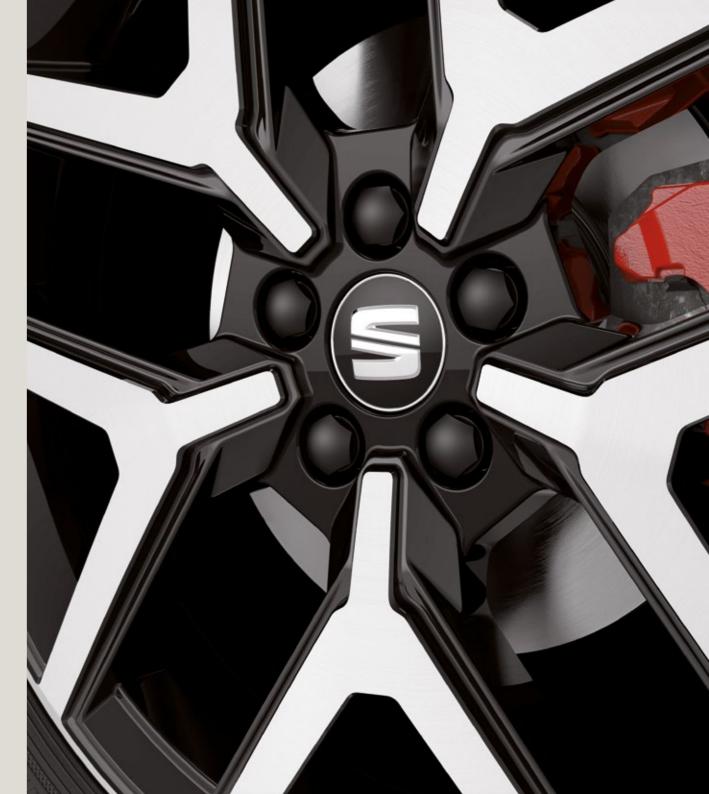

The big wheel.

It's about you from the ground up with Dynamic 17" Alloy Wheels\*.

SPORT 18"

BLACK MACHINED ALLOY WHEELS

ST KC FR

PERFORMANCE 18"

BLACK MACHINED ALLOY WHEELS

St XC FR

Wheels.