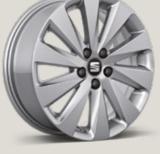

# Switched on.

Feeling connected and entertained? With the 6,5" MIB, everything becomes a breeze.

16"

DESIGN 16" Steel Wheel

DESIGN 16"
BRILLIANT SILVER ALLOY WHEELS

ST KC

17"

DYNAMIC 17"
BRILLIANT SILVER ALLOY WHEELS

DYNAMIC 17"
NUCLEAR GREY ALLOY WHEELS

DYNAMIC 17"
BRILLIANT SILVER ALLOY WHEELS

DYNAMIC 17"

BLACK R MACHINED ALLOY WHEELS

1811

PERFORMANCE 18"
NUCLEAR GREY ALLOY WHEELS

PERFORMANCE 18"
BLACK R MACHINED ALLOY WHEELS

SPORT 18"

BLACK MACHINED ALLOY WHEELS

ST KC FR

PERFORMANCE 18"

BLACK MACHINED ALLOY WHEELS

St XC FR

Wheels.