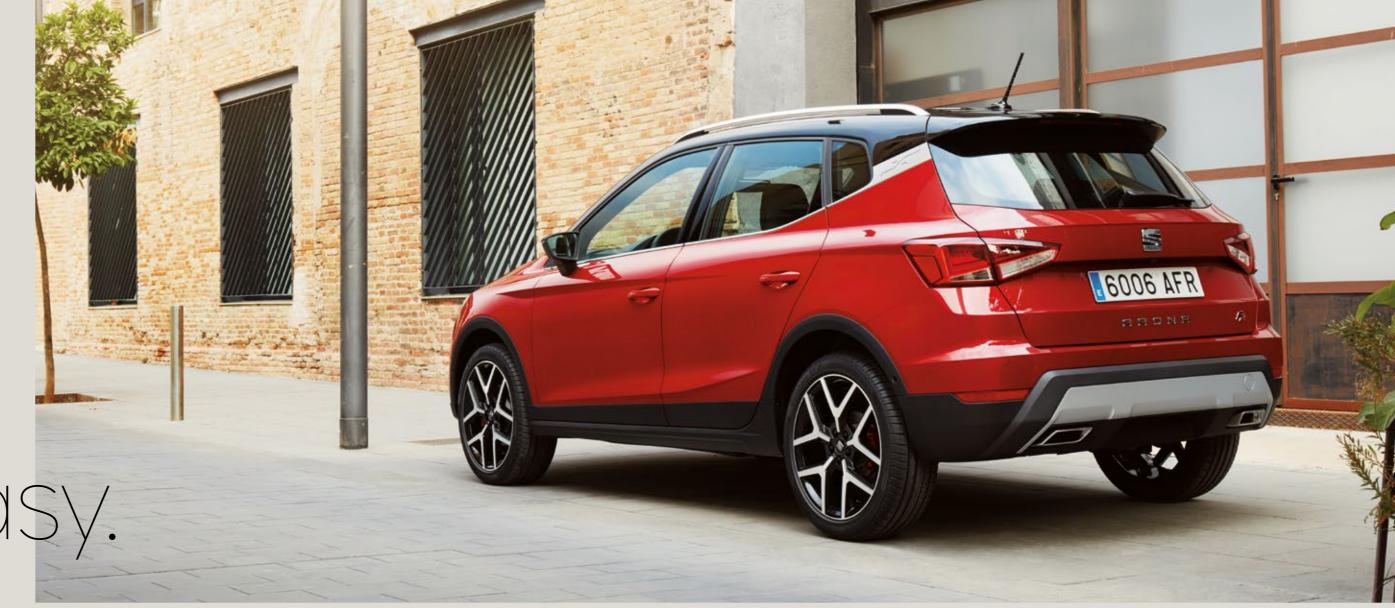

# Turn heads. Conquer hearts.

From the custom 18" Alloy Wheels to its blistering lines, the SEAT Arona says it all, without saying a word. Because style isn't just about looking good. It's about making it look easy.