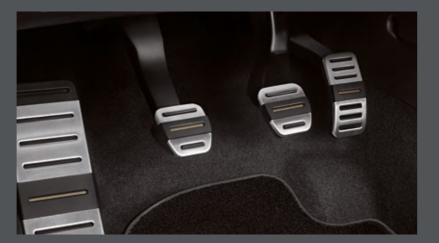

# Footrest & pedals.

Dynamic control with pedals and footrests in your style. Also available in Silver. Pedals not available with automatic gearboxes. Features not available for RHD vehicles.