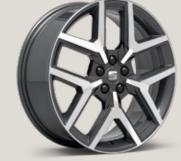

DYNAMIC 17"
NUCLEAR GREY ALLOY WHEELS

DYNAMIC 17"
BRILLIANT SILVER ALLOY WHEELS

DYNAMIC 17"

BLACK R MACHINED ALLOY WHEELS

1811

PERFORMANCE 18"
NUCLEAR GREY ALLOY WHEELS

PERFORMANCE 18"
BLACK R MACHINED ALLOY WHEELS

SPORT 18"

BLACK MACHINED ALLOY WHEELS

ST KC FR

PERFORMANCE 18"

BLACK MACHINED ALLOY WHEELS

St XC FR

Wheels.