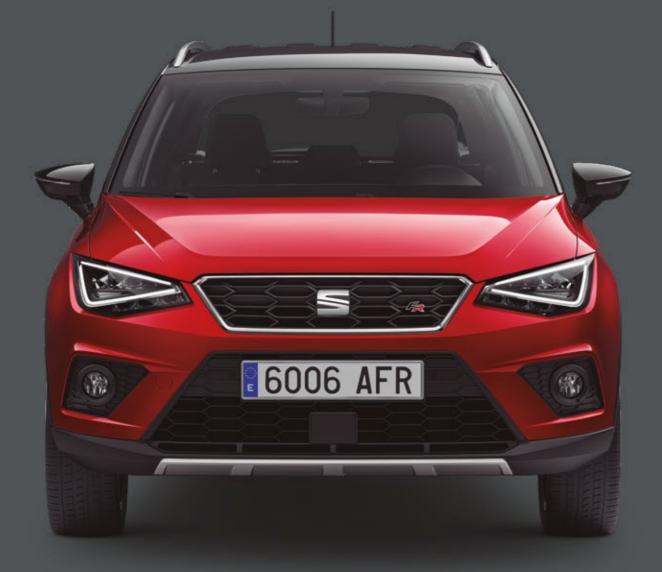

# The crossover for music heads.

Fresh, modern good looks and aerodynamic performance. The SEAT Arona has it all, with ultra-defined blisters and dynamic lines. Compact. Fearless. Designed to be free. City car agility meets SUV style and substance. Tech that puts your world at your fingertips. More space to play with. This is a new vision. As independent as you are.

# Turn heads. Conquer hearts.

From the custom 18" Alloy Wheels to its blistering lines, the SEAT Arona says it all, without saying a word. Because style isn't just about looking good. It's about making it look easy.