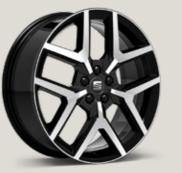

DYNAMIC 17"
NUCLEAR GREY ALLOY WHEELS

DYNAMIC 17"
BRILLIANT SILVER ALLOY WHEELS

DYNAMIC 17"

BLACK R MACHINED ALLOY WHEELS

1811

PERFORMANCE 18"
NUCLEAR GREY ALLOY WHEELS

PERFORMANCE 18"
BLACK R MACHINED ALLOY WHEELS

SPORT 18"

BLACK MACHINED ALLOY WHEELS

ST KC FR

PERFORMANCE 18"

BLACK MACHINED ALLOY WHEELS

St XC FR

Wheels.