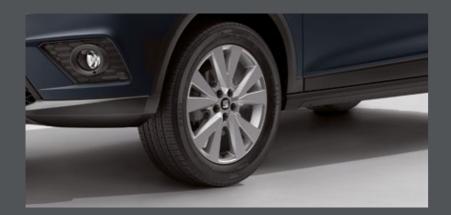

# Turn heads. Conquer hearts.

From the custom 18" Alloy Wheels to its blistering lines, the SEAT Arona says it all, without saying a word. Because style isn't just about looking good. It's about making it look easy.

The big wheel.

It's about you from the ground up with Dynamic 17" Alloy Wheels\*.