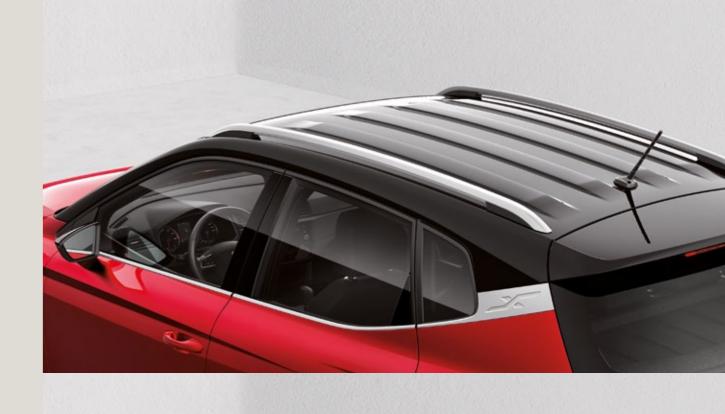

# Style with purpose.

From city to city, North to South, East to West. Your chrome roof rails are adaptable, so you'll have what you need, when you need it.

### Exterior:

- Roof colour black or grey
- Door handles & mirror case in body or roof colour
- LED license plate lighting
- mmobilisation device Hidden exhaust pipe
  - Window frame in chromed look
    - Design 16" 26/1 Brilliant Silver Alloy Wheels
    - Chrome roof rails
    - Exterior mirror painted as roof colour
    - Front grille with hot stamping
    - Twin halogen headlights with LED daytime running lights
    - Fog lights with cornering function
    - Headlight range adjustment
    - LED tail lights
    - Rear LED fog light