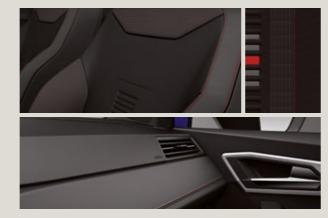

# When it's right, it's effortless.

Everything essential, fully in control. The Reference trim in the SEAT Arona keeps things hassle-free and easy.

# Fly the flag.

Show your stripes with the crossover X on your new Arona's C pillar.

# Switched on.

Feeling connected and entertained? With the 6,5" MIB, everything becomes a breeze.

16"

DESIGN 16" Steel Wheel

DESIGN 16"
BRILLIANT SILVER ALLOY WHEELS

ST KC

17"

DYNAMIC 17"
BRILLIANT SILVER ALLOY WHEELS