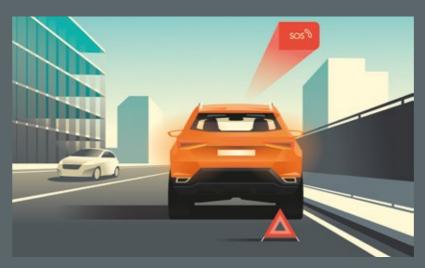

# Focus on what matters.

Live the adventure worry-free. Our latest safety technology is designed to save precious time in the event of an emergency.

- Stay safe, stay connected. Private emergency call automatically connects with the emergency services if it detects an accident.
- Any questions? Press the Customer Care button to put you in touch with SEAT Service.
- Assistance required? Push the Breakdown Call button to contact our call centre to ask for help.

# Every step of the way.

You've got better things to do than worry about safety. SEAT Arona has got you covered. Rear Traffic Alert and Rear Traffic Control gets you out of those troublesome spots. While eCall makes sure you get the help you need, without lifting a finger.

### eCall.

Need assistance? eCall automatically notifies emergency services in case of an accident, or you can press a button on the ceiling to make the call yourself.