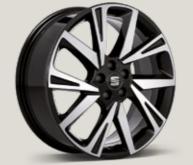

The big wheel.

It's about you from the ground up with Dynamic 17" Alloy Wheels\*.

SPORT 18"

BLACK MACHINED ALLOY WHEELS

ST KC FR

PERFORMANCE 18"

BLACK MACHINED ALLOY WHEELS

St XC FR

Wheels.