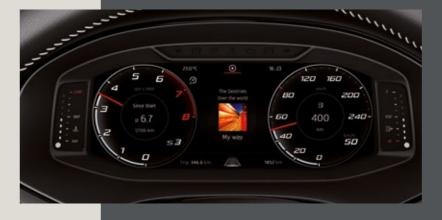

### Move with the times.

Out with the analogue. In with the SEAT Digital Cockpit\*. Everything you need while driving. From speed and maps to music and more. It's all there, right before your eyes.