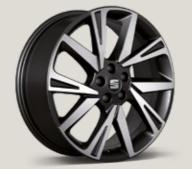

# Performance.

Agile. Lightweight. Robust. The performance Alloy Wheels on the SEAT Arona are built to get more out of the road. Available in 18" and matt Sport Black or glossy Piano Black, they make a statement. And why not? You've got the choice.

# Sport Black 18" Alloy Wheels.

For the cool and sophisticated look, choose the 18" matte Sport Black Alloy Wheels, the perfect complement to your ride.