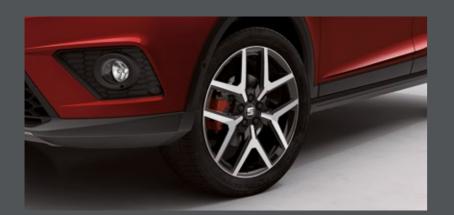

# Turn heads. Conquer hearts.

From the custom 18" Alloy Wheels to its blistering lines, the SEAT Arona says it all, without saying a word. Because style isn't just about looking good. It's about making it look easy.