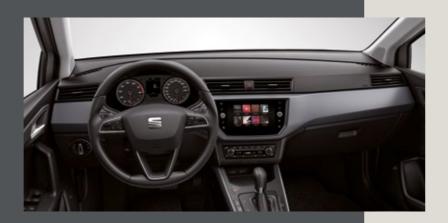

#### Move with the times.

Out with the analogue. In with the SEAT Digital Cockpit\*. Everything you need while driving. From speed and maps to music and more. It's all there, right before your eyes.

### Ready for action.

Hands on, luxury tech, with the 8" touch screen with Full Link\* technology. Seamless connectivity at the touch of a finger.

#### Switched on.

Feeling connected and entertained? With the 6,5" MIB, everything becomes a breeze.

Our global range of cars and product specifications varies from country to country. Please, visit your local SEAT website to know more about the product offer available for you.