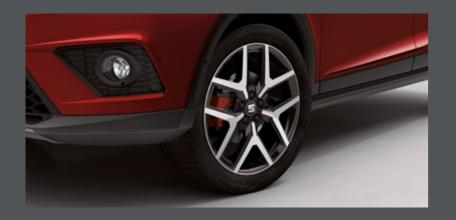

### Turn heads. Conquer hearts.

From the custom 18" Alloy Wheels to its blistering lines, the SEAT Arona says it all, without saying a word. Because style isn't just about looking good. It's about making it look easy.

#### The big wheel.

It's about you from the ground up with Dynamic 17" Alloy Wheels\*.