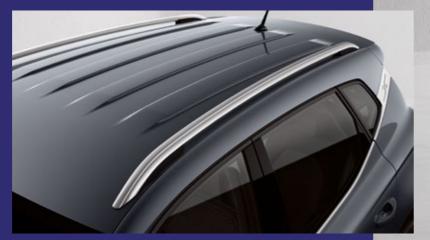

#### Style with purpose.

From city to city, North to South, East to West. Your chrome roof rails are adaptable, so you'll have what you need, when you need it.