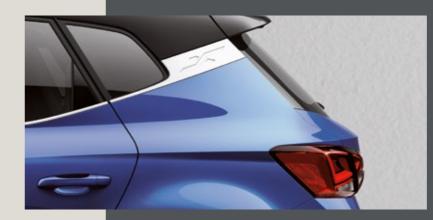

### Fly the flag.

Show your stripes with the crossover X on your new Arona's C pillar.