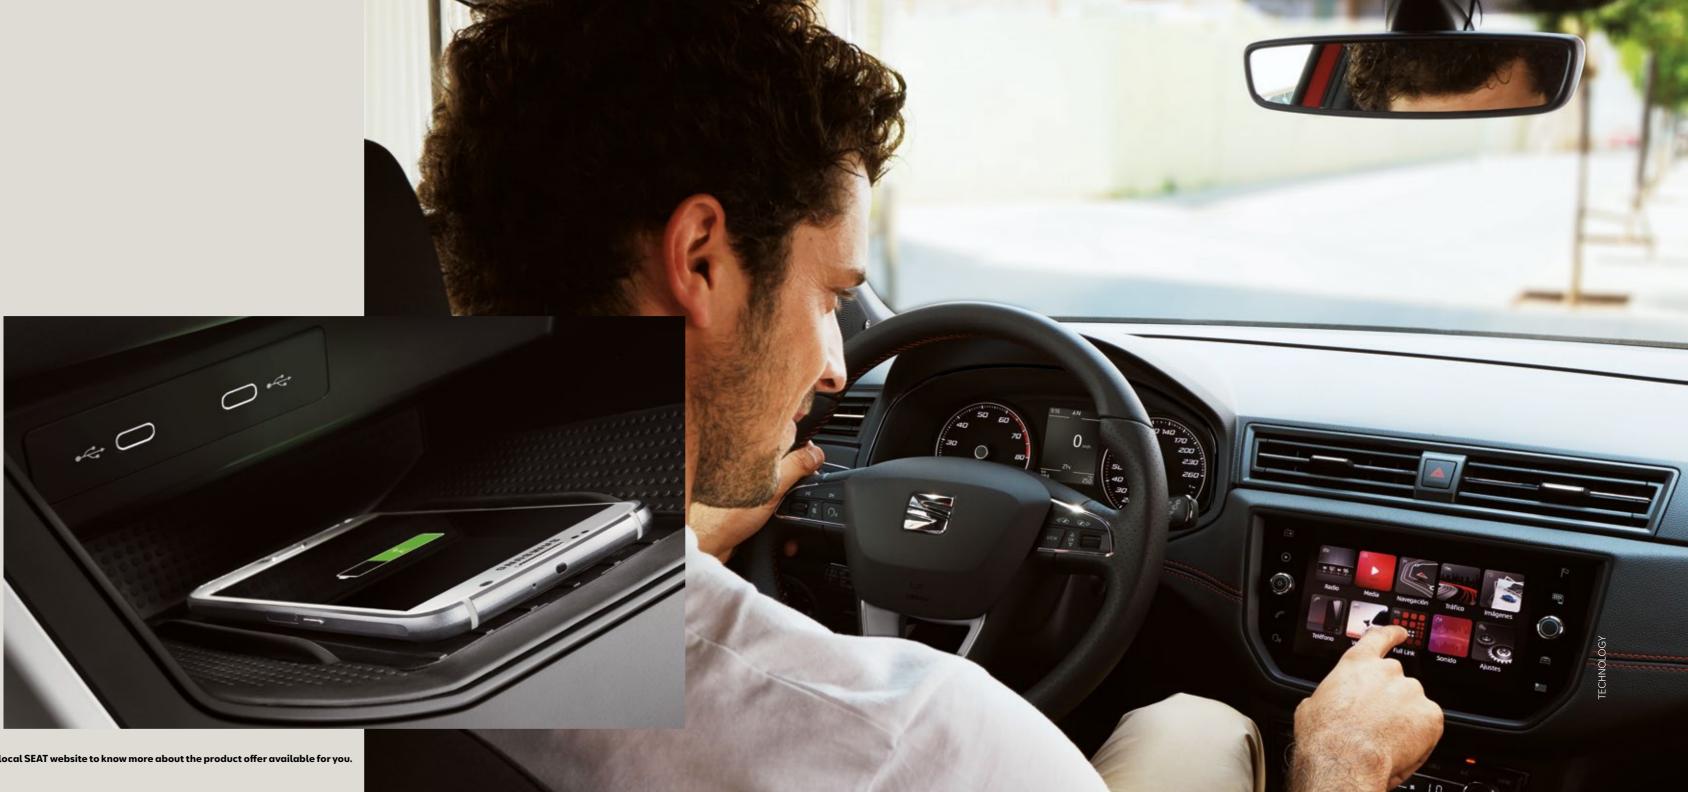

### Everywhere. All the time.

Be where you need to be, without being there at all. HolaHola, SEAT's new intelligent assistant, allows you to stay connected and in command using your voice only. The SEAT Arona's Wireless Charger and GSM Amplifier mean everythin's charged, at full signal and ready to go.

#### It's a wireless world.

Stay juiced up all day, every day with your Connectivity Box\*.