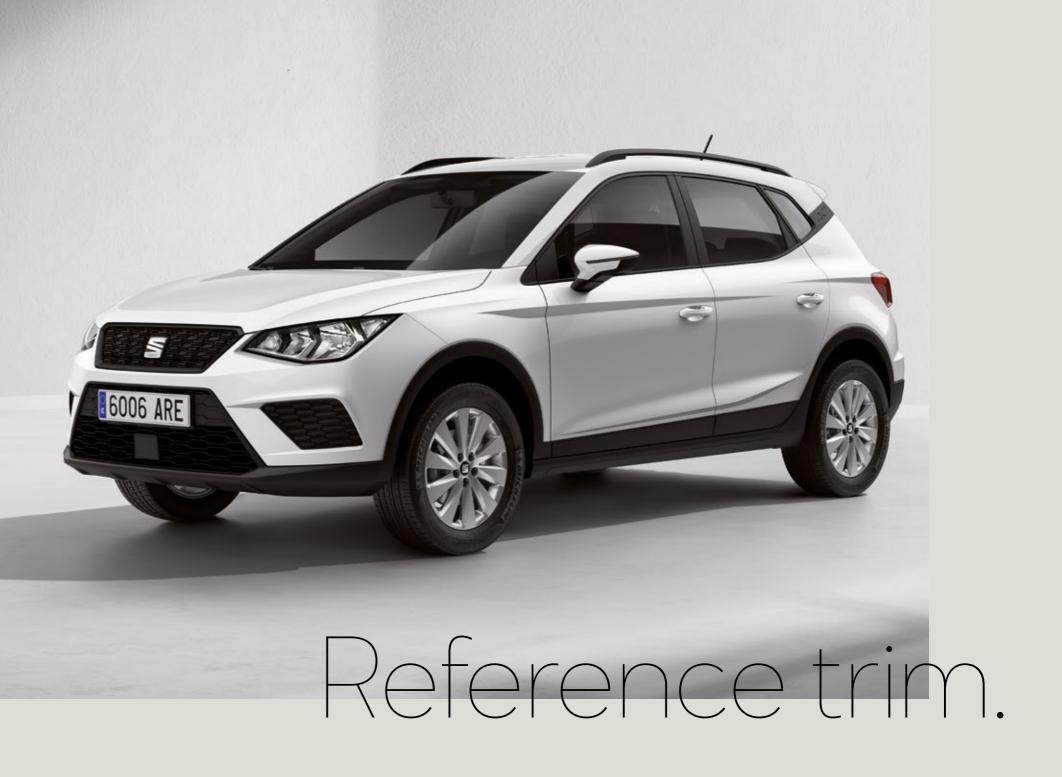

### When it's right, it's effortless.

Everything essential, fully in control. The Reference trim in the SEAT Arona keeps things hassle-free and easy.

### Fly the flag.

Show your stripes with the crossover X on your new Arona's C pillar.