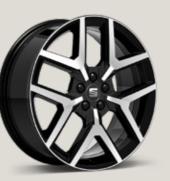

### Performance.

Agile. Lightweight. Robust. The performance Alloy Wheels on the SEAT Arona are built to get more out of the road. Available in 18" and matt Sport Black or glossy Piano Black, they make a statement. And why not? You've got the choice.

### Sport Black 18" Alloy Wheels.

For the cool and sophisticated look, choose the 18" matte Sport Black Alloy Wheels, the perfect complement to your ride.