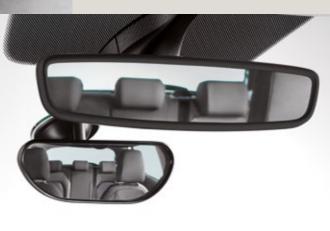

### Additional interior mirror.

Keep tabs on what's going on inside the car, without distracting from the road. If the kids are doing their thing, it's the perfect addition.