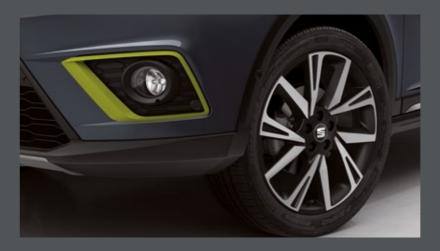

### You either have it, or you don't.

With the Style trim, you have everything you want, and nothing you don't. This is the SEAT Arona, with the freedom to choose.

#### The big wheel.

It's about you from the ground up with Dynamic 17" Alloy Wheels\*.