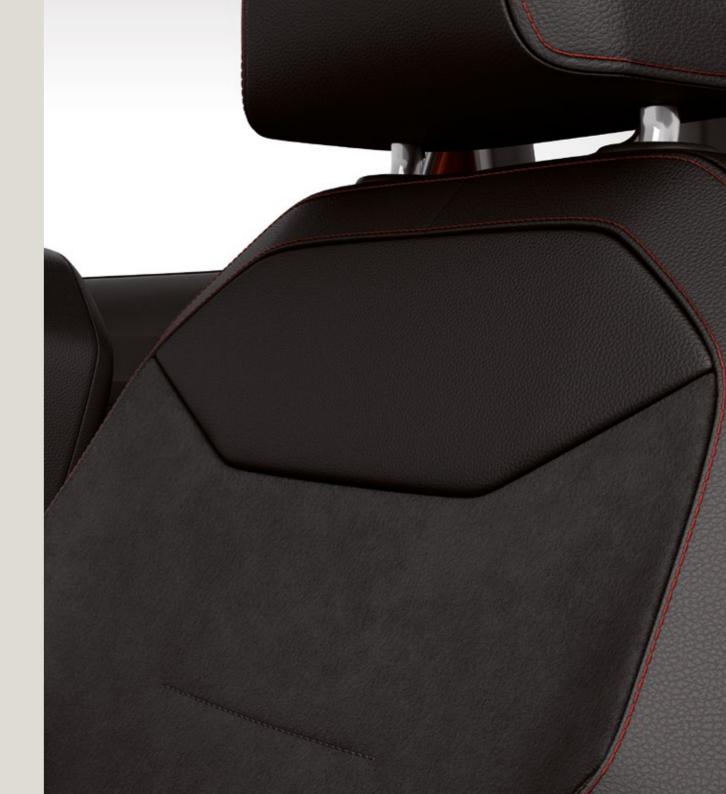

#### Effortless class.

Slip into comfort. It's the only way to go. You can upgrade your seats to Dinamica<sup>®</sup> black sport seats\*, every detail matters.

Sport from head to toe. These 17" Machined Alloy Wheels\* are sure to make heads turn.