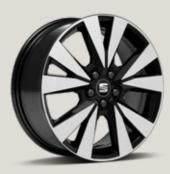

### Turn heads. Conquer hearts.

From the custom 18" Alloy Wheels to its blistering lines, the SEAT Arona says it all, without saying a word. Because style isn't just about looking good. It's about making it look easy.

### 16"

DESIGN 16" BRILLIANT SILVER R 51 KG

DYNAMIC 17" BRILLIANT SILVER

DYNAMIC 17" NUCLEAR GREY

DYNAMIC 17" Brilliant Silver

URBAN 17" BLACK R MACHINED

44

PERFORMANCE 18" NUCLEAR GREY

PERFORMANCE 18" BLACK R

SPORT BLACK 18" ALLOY WHEELS

PIANO BLACK 18" ALLOY WHEELS St XC FR