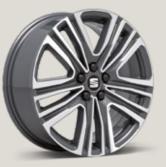

### 16"

DESIGN 16" BRILLIANT SILVER R 51 KG

DYNAMIC 17" BRILLIANT SILVER

DYNAMIC 17" NUCLEAR GREY

DYNAMIC 17" Brilliant Silver

URBAN 17" BLACK R MACHINED

44

PERFORMANCE 18" NUCLEAR GREY