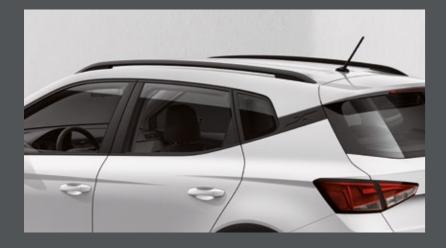

### Turn heads. Conquer hearts.

From the custom 18" Alloy Wheels to its blistering lines, the SEAT Arona says it all, without saying a word. Because style isn't just about looking good. It's about making it look easy.

#### Style with purpose.

From city to city, North to South, East to West. Your chrome roof rails are adaptable, so you'll have what you need, when you need it.