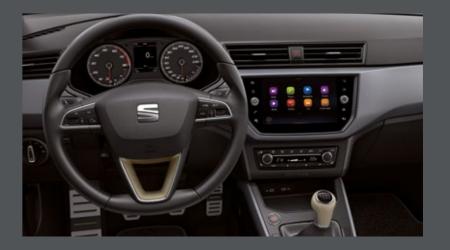

### Ultra-dynamic.

You're in the driving seat now. So the FR trim comes with SEAT Drive Profile. Just select the perfect mode for you, Better grip? Increased efficiency? It's your choice.

### All the right lines.

Top to toe, the FR trim has it covered. Sure, you've got it on the inside. And with these lines, you'll have it outside too.

**Easy does it.** Everything you need, right where you need it.

#### Effortless class.

Slip into comfort. It's the only way to go. You can upgrade your seats to Dinamica<sup>®</sup> black sport seats\*, every detail matters.

Sport from head to toe. These 17" Machined Alloy Wheels\* are sure to make heads turn.