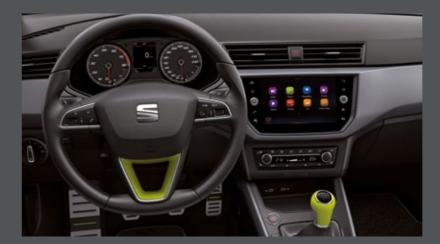

#### Move with the times.

Out with the analogue. In with the SEAT Digital Cockpit\*. Everything you need while driving. From speed and maps to music and more. It's all there, right before your eyes.

### Ready for action.

Hands on, luxury tech, with the 8" touch screen with Full Link\* technology. Seamless connectivity at the touch of a finger.