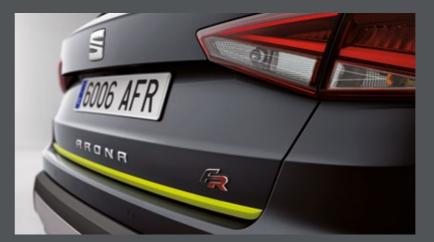

# Can you feel the rush?

You don't compromise. The SEAT Arona doesn't either. The FR trim is performance and versatility, combined with best-in-class design. Who says you can't have it all?

### All the right lines.

Top to toe, the FR trim has it covered. Sure, you've got it on the inside. And with these lines, you'll have it outside too.

**Easy does it.** Everything you need, right where you need it.