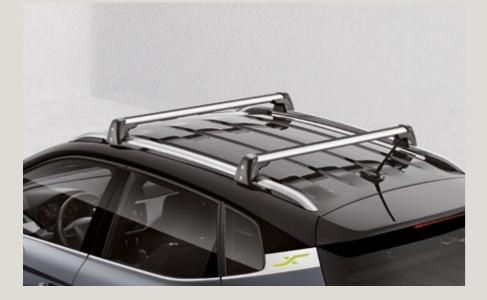

### Roof bars.

Ready for action. These roof bars are tailored to your new SEAT Arona Ideal for a range of roof accessories. Comes complete with anti-theft lock.