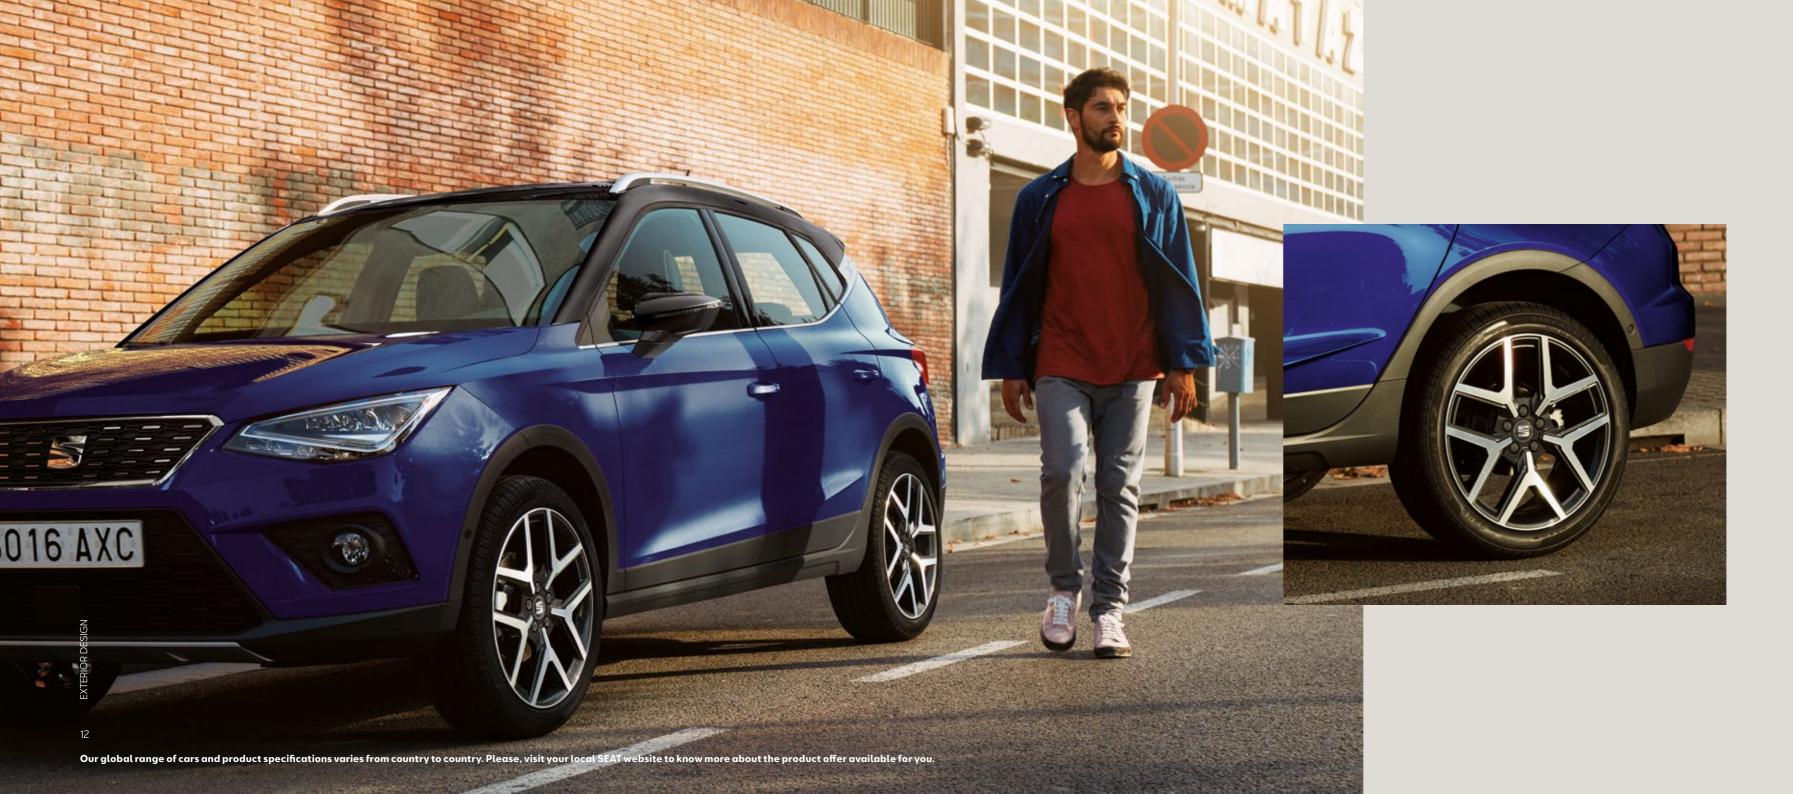

### Turn heads. Conquer hearts.

From the custom 18" Alloy Wheels to its blistering lines, the SEAT Arona says it all, without saying a word. Because style isn't just about looking good. It's about making it look easy.

# See further. Go further.

Brighter than the rest. The SEAT Arona is equipped with the latest full LED headlights and rear LED pilots. So you've got the power, and the vision, to go the distance.