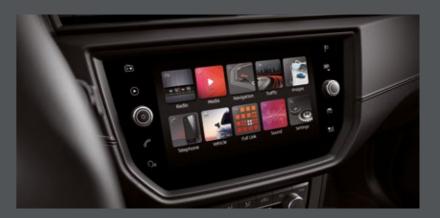

### Ready for action.

Hands on, luxury tech, with the 8" touch screen with Full Link\* technology. Seamless connectivity at the touch of a finger.