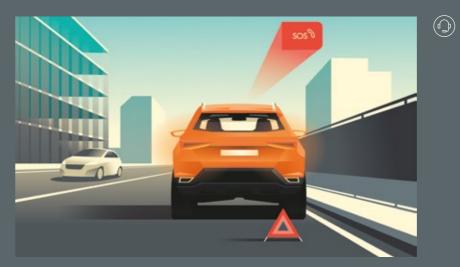

### Every step of the way.

You've got better things to do than worry about safety. SEAT Arona has got you covered. Rear Traffic Alert and Rear Traffic Control gets you out of those troublesome spots. While eCall makes sure you get the help you need, without lifting a finger.

#### Rear Traffic Alert.

Backing out of that parking spot just got easier. Rear Traffic Alert automatically stops the car if other vehicles, or other obstacles, come up behind you.

Our global range of cars and product specifications varies from country to country. Please, visit your local SEAT website to know more about the product offer available for you.

### eCall.

Need assistance? eCall automatically notifies emergency services in case of an accident, or you can press a button on the ceiling to make the call yourself.

Going up? Hill Hold Control prevents the car from rolling backwards for a few seconds to help you get started up those slopes.