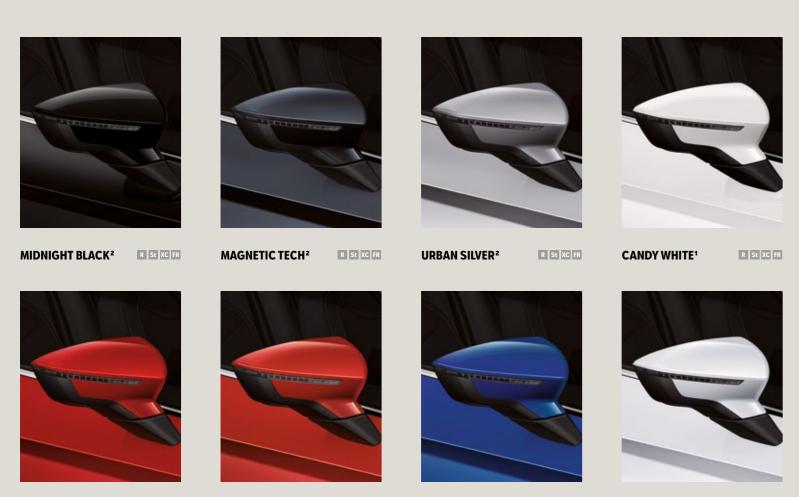

R St XC FR

R St XC FR

PURE RED<sup>1</sup>

Colours.

MYSTERY BLUE<sup>2</sup>

R St XC FR

NEVADA WHITE<sup>2</sup>

R St XC FR

MAGNETIC TECH<sup>2,3</sup>

MIDNIGHT BLACK<sup>2,3</sup> St XC FR