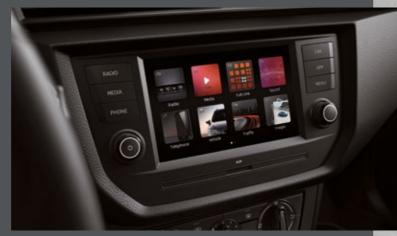

### Ready for action.

Hands on, luxury tech, with the 8" touch screen with Full Link\* technology. Seamless connectivity at the touch of a finger.

#### Switched on.

Feeling connected and entertained? With the 6,5" MIB, everything becomes a breeze.

Our global range of cars and product specifications varies from country to country. Please, visit your local SEAT website to know more about the product offer available for you.