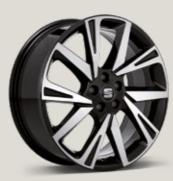

### 16"

DESIGN 16" BRILLIANT SILVER R 51 KG

DYNAMIC 17" BRILLIANT SILVER

DYNAMIC 17" NUCLEAR GREY

DYNAMIC 17" Brilliant Silver

URBAN 17" BLACK R MACHINED

44

PERFORMANCE 18" NUCLEAR GREY

PERFORMANCE 18" BLACK R

SPORT BLACK 18" ALLOY WHEELS

PIANO BLACK 18" ALLOY WHEELS St XC FR

### Wheels.

Reference R Style St Xcellence XC FR FR Serial Optional Reference R Style S Xcellence X FR F Serial

Optional

<sup>1</sup>Soft colour. <sup>2</sup>Metallic colour. <sup>3</sup>For XC and FR the exterior mirrors are the same colour as the roof. For St the exterior mirrors are in the body colour.