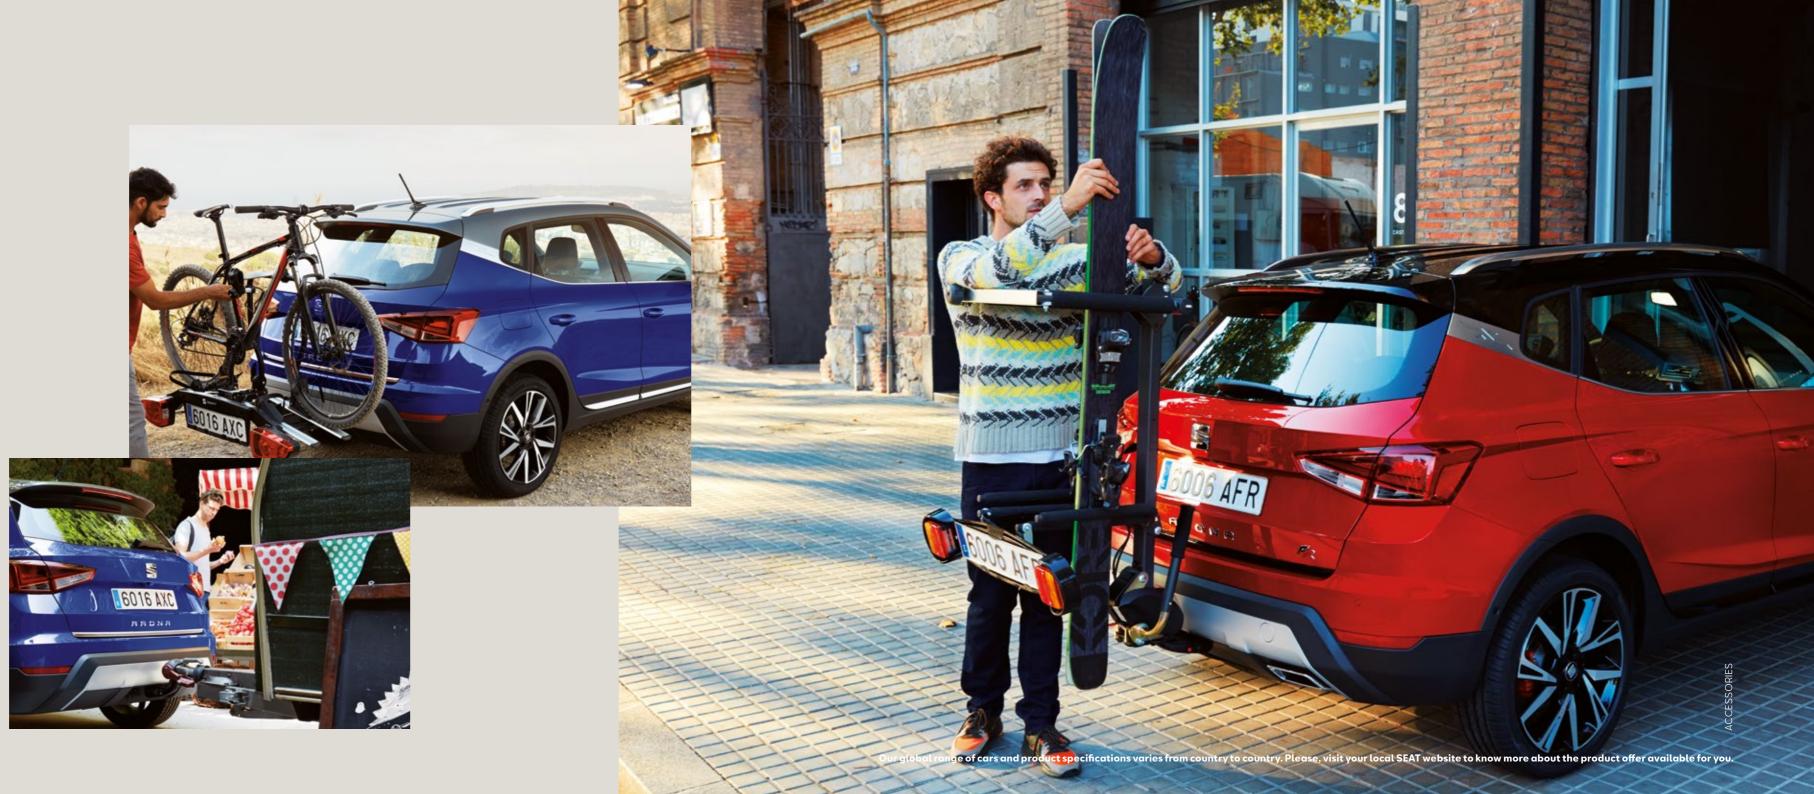

### Transport.

With the SEAT Arona's range of smart and practical transport accessories, you've got the confidence to get there and get it done.

### Tow bar bicycle rack.

A foldable metal rack attaching to your new Arona's tow bar, it can carry two bicycles. This is mobility for your mobility.

### Tow bar ski rack.

Live for the piste? This tow bar is designed to carry skis and snowboards, so you can hit the slopes in style.

### Tow bar.

Low profile and strong. When you need to take it with you, this handy tow bar is what you need.

For all the excitement that life brings, have what you need when you need it.