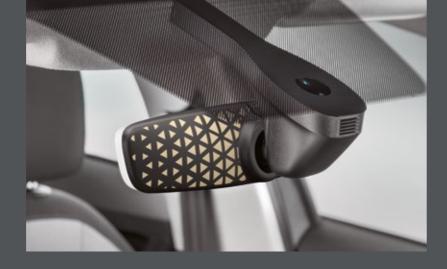

### Additional interior mirror.

Keep tabs on what's going on inside the car, without distracting from the road. If the kids are doing their thing, it's the perfect addition.