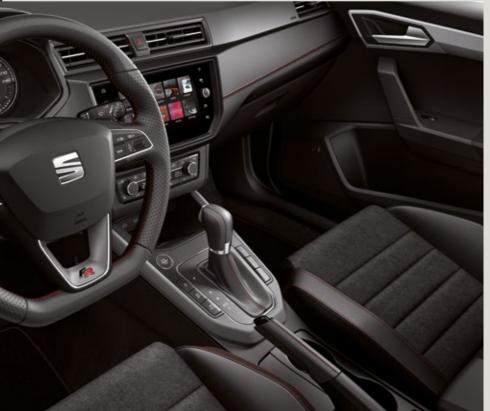

#### Move with the times.

Out with the analogue. In with the SEAT Digital Cockpit\*. Everything you need while driving. From speed and maps to music and more. It's all there, right before your eyes.

### Ready for action.

Hands on, luxury tech, with the 8" touch screen with Full Link\* technology. Seamless connectivity at the touch of a finger.