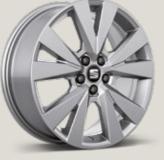

### 16"

DESIGN 16" BRILLIANT SILVER R 51 KG

DYNAMIC 17" BRILLIANT SILVER

DYNAMIC 17" NUCLEAR GREY

DYNAMIC 17" Brilliant Silver

URBAN 17" BLACK R MACHINED

44

PERFORMANCE 18" NUCLEAR GREY