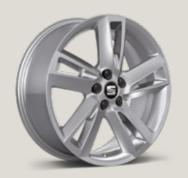

### 16"

DESIGN 16" BRILLIANT SILVER R 51 KG

DYNAMIC 17" BRILLIANT SILVER

DYNAMIC 17" NUCLEAR GREY

DYNAMIC 17" Brilliant Silver

URBAN 17" BLACK R MACHINED

44

PERFORMANCE 18" NUCLEAR GREY