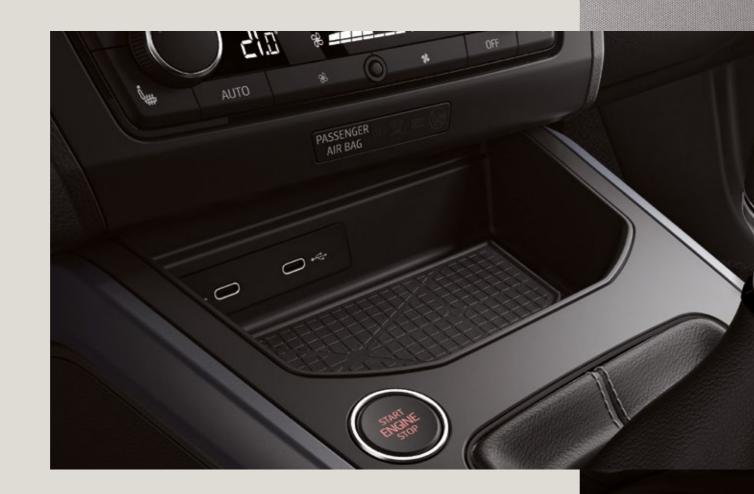

### Everywhere. All the time.

Be where you need to be, without being there at all. HolaHola, SEAT's new intelligent assistant, allows you to stay connected and in command using your voice only. The SEAT Arona's Wireless Charger and GSM Amplifier mean everythin's charged, at full signal and ready to go.

#### It's a wireless world.

Stay juiced up all day, every day with your Connectivity Box\*.