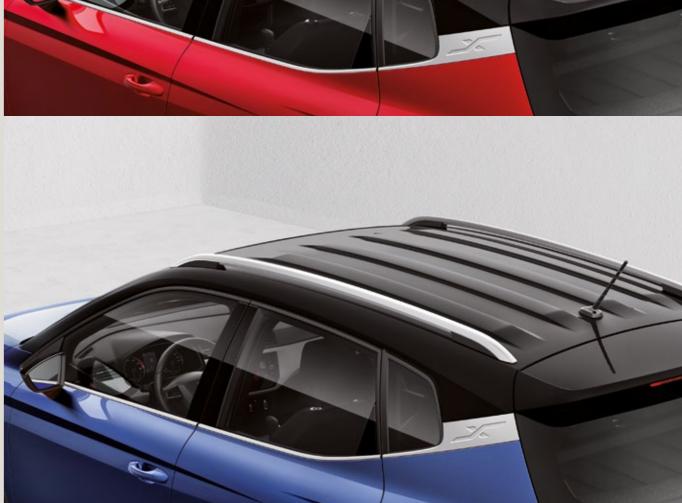

#### Style with purpose.

From city to city, North to South, East to West. Your chrome roof rails are adaptable, so you'll have what you need, when you need it.

### Fly the flag.

Show your stripes with the crossover X on your new Arona's C pillar.