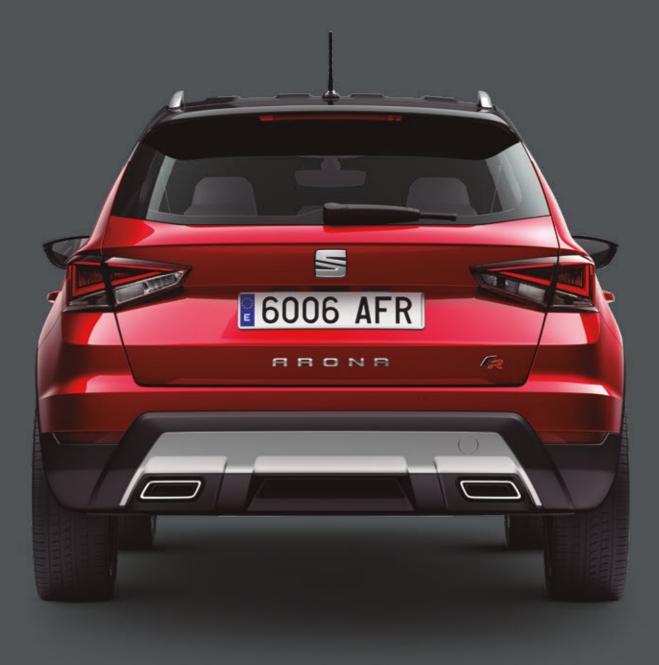

### In your space, it's limitless.

When you've got big plans, you need plenty of room. Stretch out. Enjoy a quality of finish that feels just right. And take command of your drive. It's all right where you want it.

Our global range of cars and product specifications varies from country to country. Please, visit your local SEAT website to know more about the product offer available

alle

We could all use that extra space. So the SEAT Arona gives you more. With up to 400 litres of room in the boot, you can take what you want. And what they want. So everyone can do their thing.