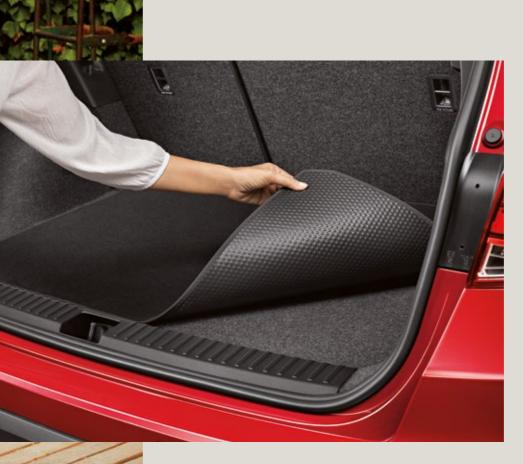

### Reversible boot mat.

Protect your new SEAT Arona with this easy to secure, reversible boot mat. It's the ideal way to stop dirt and liquids messing up your thing.