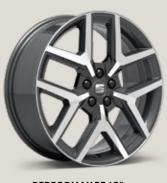

### Performance.

Agile. Lightweight. Robust. The performance Alloy Wheels on the SEAT Arona are built to get more out of the road. Available in 18" and matt Sport Black or glossy Piano Black, they make a statement. And why not? You've got the choice.

### Sport Black 18" Alloy Wheels.

For the cool and sophisticated look, choose the 18" matte Sport Black Alloy Wheels, the perfect complement to your ride.