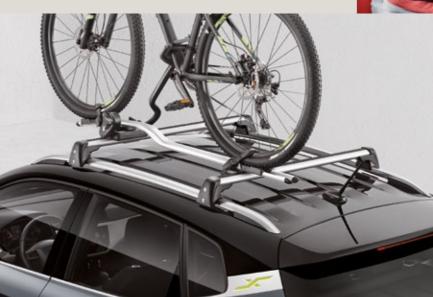

### Bicycle rack.

Love cycling? This aerodynamic aluminium frame carries the bikes. Used together with roof bars, it comes complete with an anti-theft device.

Our global range of cars and product specifications varies from country to country. Please, visit your local SEAT website to know more about the product offer available for you.