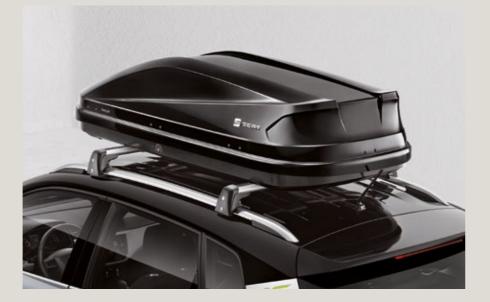

### Roof box.

Ideal for longer family trips, protect your luggage from the weather. Stylish, aerodynamic and simple to assemble and anchor. Opens both sides and used with roof bars.