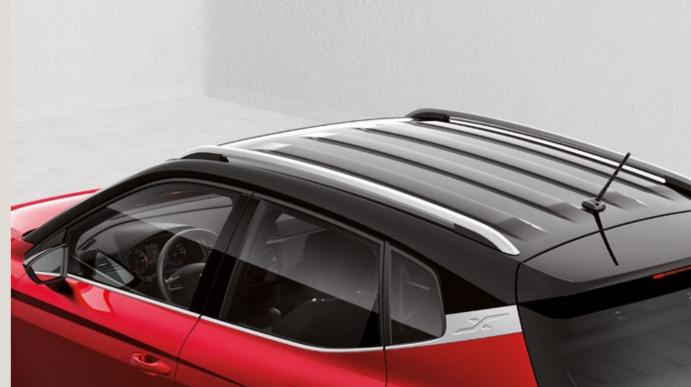

#### Style with purpose.

From city to city, North to South, East to West. Your chrome roof rails are adaptable, so you'll have what you need, when you need it.