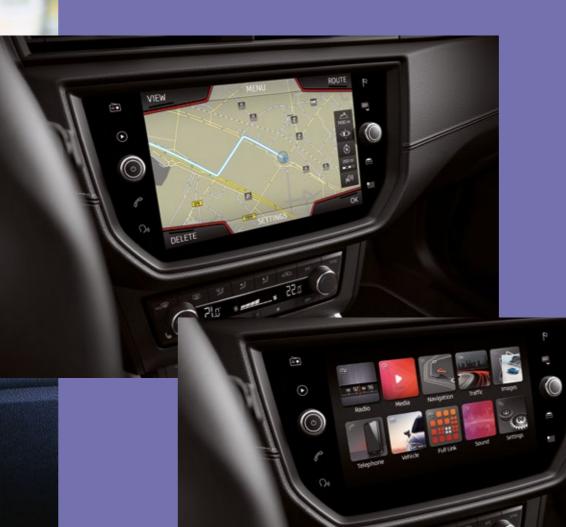

### Your Arona. Always connected.

Get the most out of every journey with SEAT CONNECT. Stay on track and in the know with the infotainment system and connect remotely via your smartphone through the SEAT CONNECT App.

### Tour car. Always within reach.

For a life lived on the move. The Remote access services allow you to manage your vehicle from wherever you are.

- Who needs a key when you've got a smartphone? Tap the screen to lock or unlock your Arona.
- Forgot where you parked? Use Parking Position to reveal the location.
- Not sure if you left the lights on? Check up on lighting, doors and windows status from wherever you are.