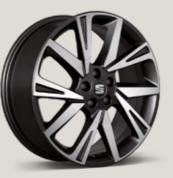

### 16"

DESIGN 16" BRILLIANT SILVER R 51 KG

DYNAMIC 17" BRILLIANT SILVER

DYNAMIC 17" NUCLEAR GREY

DYNAMIC 17" Brilliant Silver

URBAN 17" BLACK R MACHINED

44

PERFORMANCE 18" NUCLEAR GREY

PERFORMANCE 18" BLACK R

SPORT BLACK 18" ALLOY WHEELS

PIANO BLACK 18" ALLOY WHEELS St XC FR

### Wheels.

Reference R Style St Xcellence XC FR FR Serial Optional Reference R Style S Xcellence X FR F Serial

Optional

<sup>1</sup>Soft colour. <sup>2</sup>Metallic colour. <sup>3</sup>For XC and FR the exterior mirrors are the same colour as the roof. For St the exterior mirrors are in the body colour.