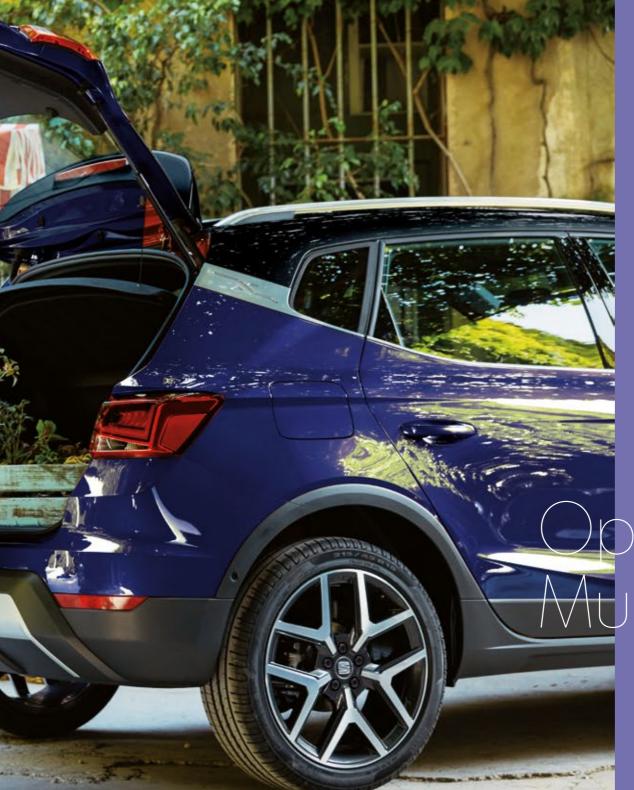

Our global range of cars and product specifications varies from country to country. Please, visit your local SEAT website to know more about the product offer available

alle

We could all use that extra space. So the SEAT Arona gives you more. With up to 400 litres of room in the boot, you can take what you want. And what they want. So everyone can do their thing.