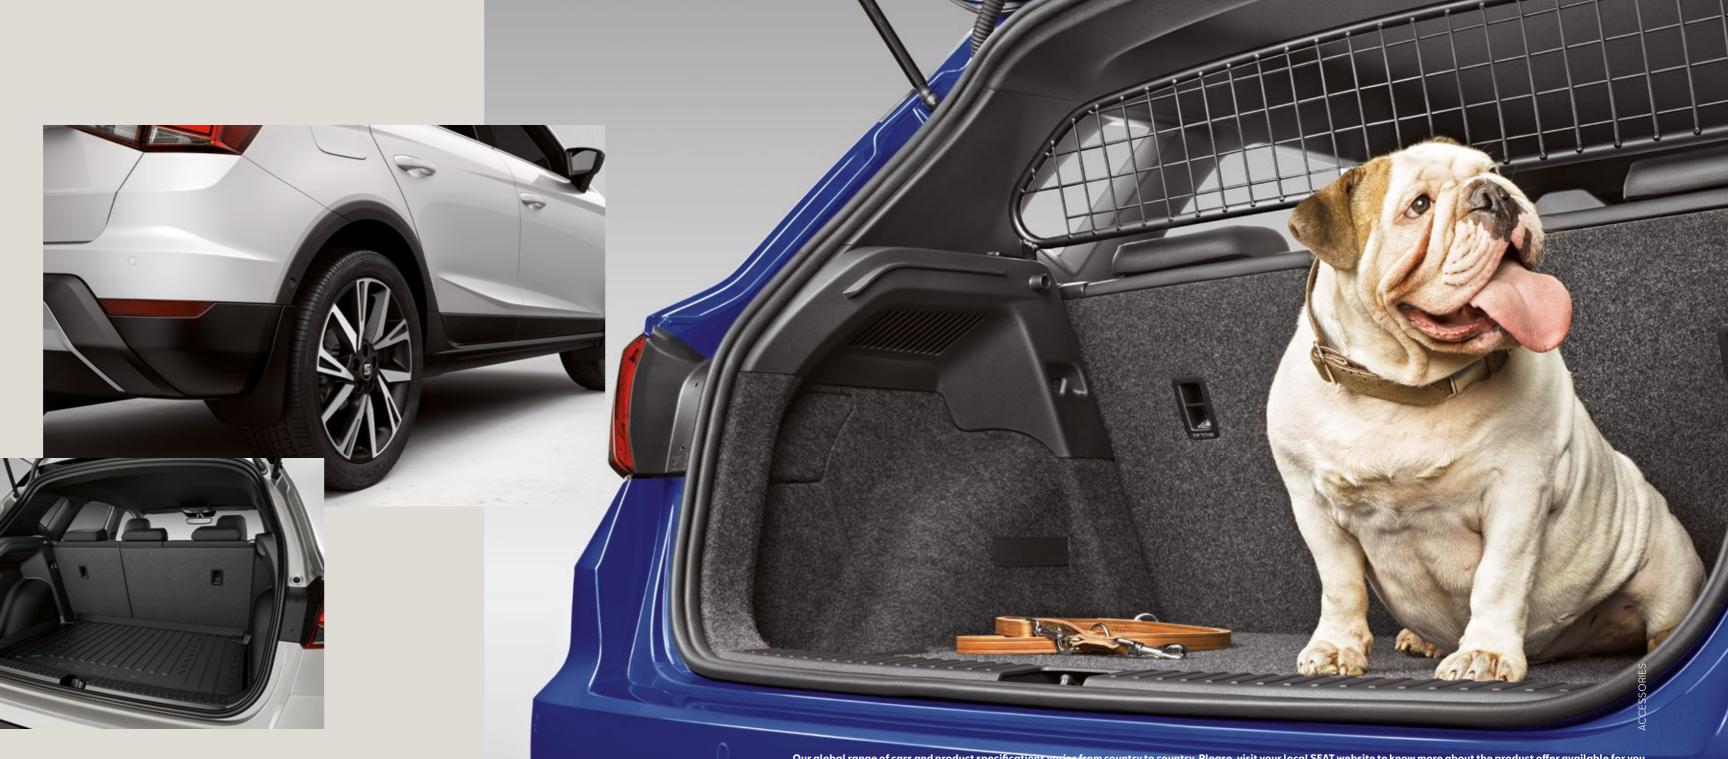

### Separation grille.

The separation grille divides the passenger section from the boot, and is easily removed without tools; perfect for pets.

### Boot organiser.

This aluminium divider makes the most of the space in your Arona's luggage compartment, ensuring that everything arrives at your destination in perfect condition.