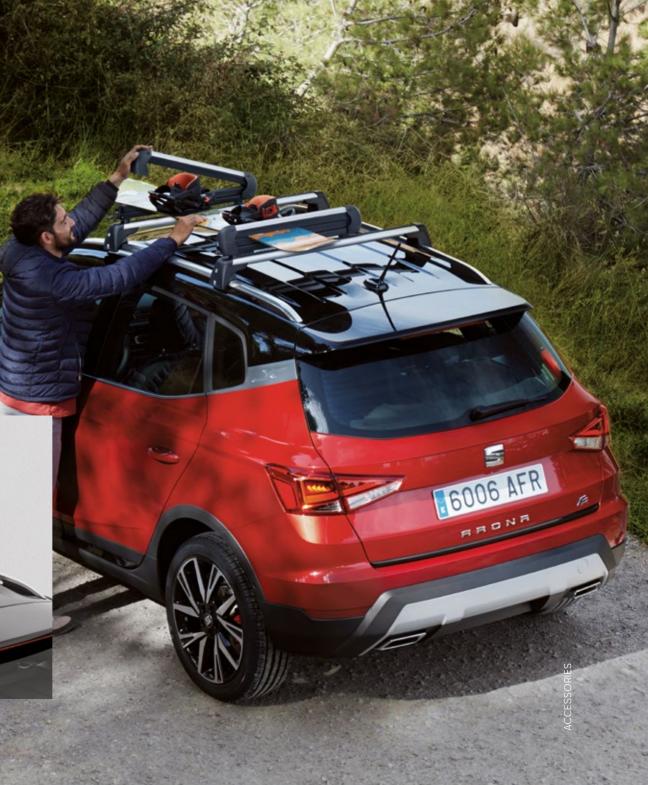

### Roof bars.

Ready for action. These roof bars are tailored to your new SEAT Arona Ideal for a range of roof accessories. Comes complete with anti-theft lock.

### Roof box.

Ideal for longer family trips, protect your luggage from the weather. Stylish, aerodynamic and simple to assemble and anchor. Opens both sides and used with roof bars.