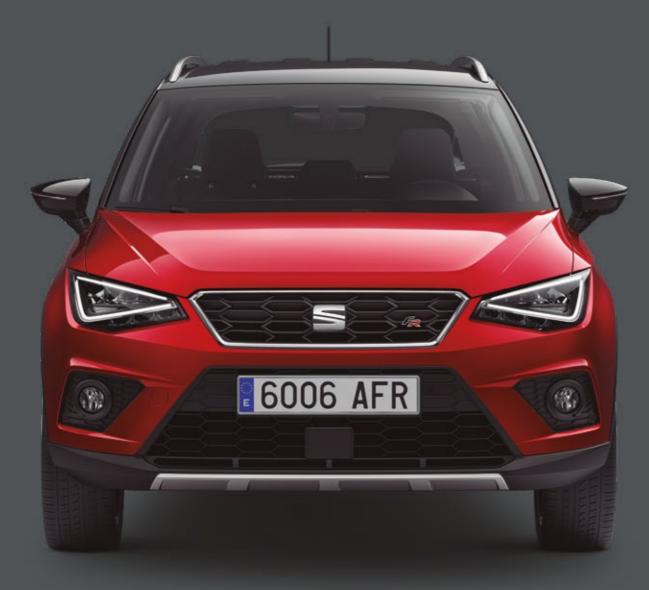

### The crossover for music heads.

Fresh, modern good looks and aerodynamic performance. The SEAT Arona has it all, with ultra-defined blisters and dynamic lines. Compact. Fearless. Designed to be free. City car agility meets SUV style and substance. Tech that puts your world at your fingertips. More space to play with. This is a new vision. As independent as you are.

### Turn heads. Conquer hearts.

From the custom 18" Alloy Wheels to its blistering lines, the SEAT Arona says it all, without saying a word. Because style isn't just about looking good. It's about making it look easy.

# See further. Go further.

Brighter than the rest. The SEAT Arona is equipped with the latest full LED headlights and rear LED pilots. So you've got the power, and the vision, to go the distance.