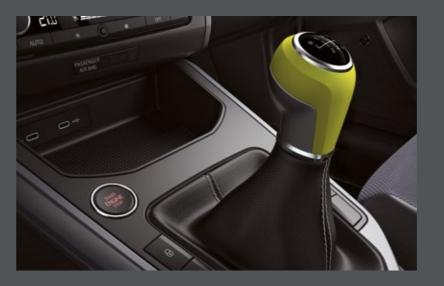

### Gear knob.

First, second, third, and beyond. This is Arona style. Also available in Silver. Not available with an automatic gearbox.