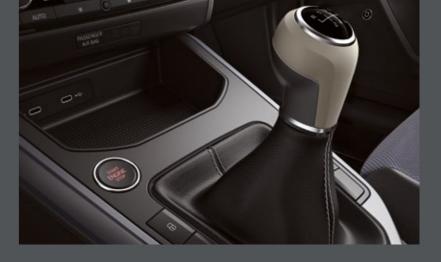

### Gear knob.

First, second, third, and beyond. This is Arona style. Also available in Silver. Not available with an automatic gearbox.