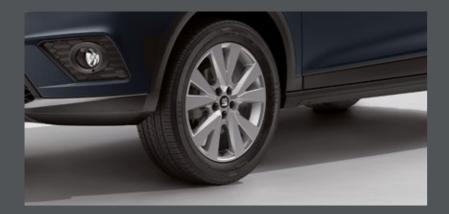

#### The big wheel.

It's about you from the ground up with Dynamic 17" Alloy Wheels\*.

### 16"

DESIGN 16" BRILLIANT SILVER R 51 KG

DYNAMIC 17" BRILLIANT SILVER

DYNAMIC 17" NUCLEAR GREY

DYNAMIC 17" Brilliant Silver

URBAN 17" BLACK R MACHINED

44

PERFORMANCE 18" NUCLEAR GREY

### Wheels.

Reference R Style St Xcellence XC FR FR Serial Optional Reference R Style S Xcellence X FR F Serial

Optional

<sup>1</sup>Soft colour. <sup>2</sup>Metallic colour. <sup>3</sup>For XC and FR the exterior mirrors are the same colour as the roof. For St the exterior mirrors are in the body colour.