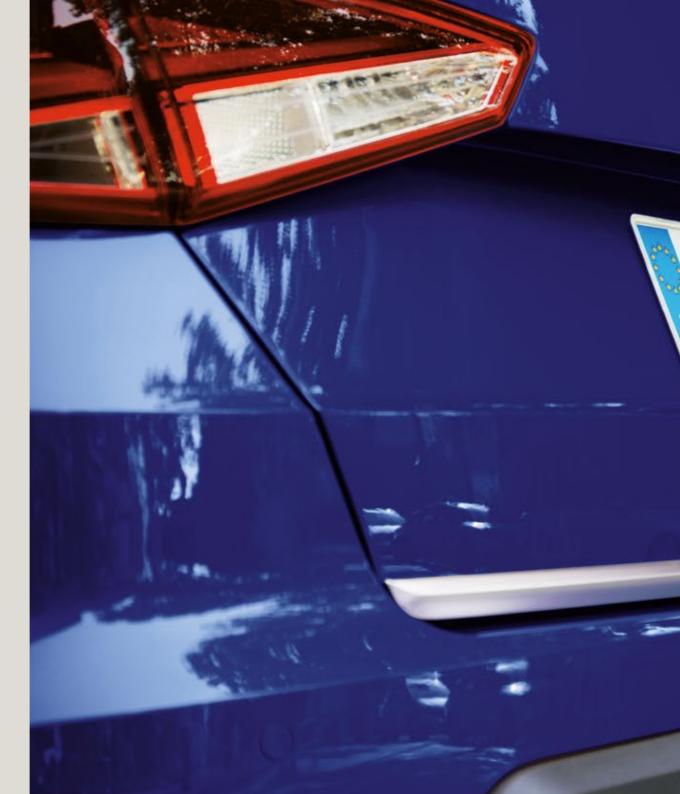

# See further. Go further.

Brighter than the rest. The SEAT Arona is equipped with the latest full LED headlights and rear LED pilots. So you've got the power, and the vision, to go the distance.