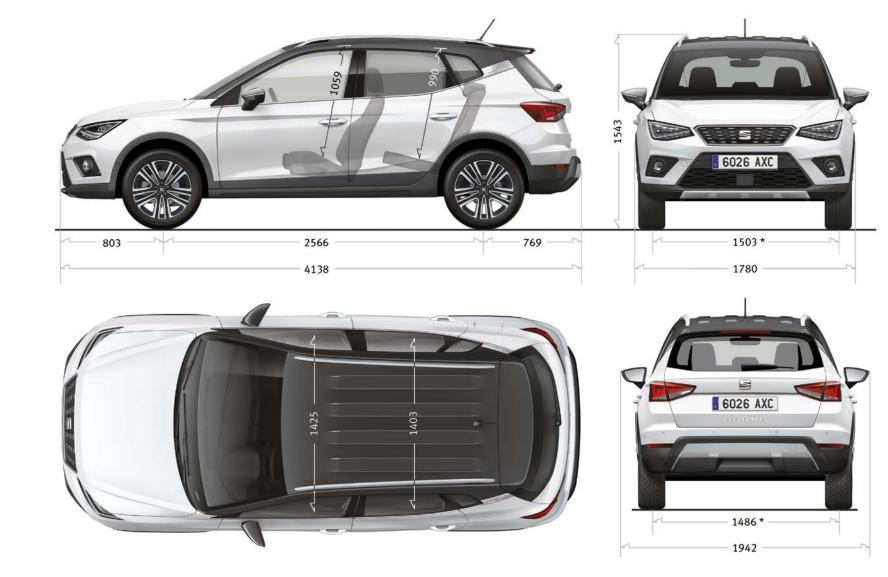

| 0    | 0    | 0     |  |
| Midnight Black                | 0         | 0     | 0    | 0     | 0         | 0                             | 0     | 0    | 0    | 0     |  |
| Nevada White                  | 0         | 0     | 0    | 0     | 0         | 0                             | 0     | 0    | 0    | 0     |  |
| Rearview mirrors: Body colour |           |       |      |       |           | Rearview mirrors: Roof colour |       |      |      |       |  |

O Optional - Not available

For more information about official fuel consumption and CO2 emissions values visit your local SEAT website. Our global range of cars and product specifications varies from country to country. Please, visit your local SEAT website to know more about the product offer available for you.

Dimensions.



# SEAT

SEAT is committed to a policy of continuous product development and reserves the right to make changes to specifications, colours and prices without notice. The information in this brochure can therefore be given as guidance only. While SEAT makes every effort to ensure that specifications are accurate at the time of publication, you should always check with your authorised SEAT Partner for the latest information. Due to limitations of the printing process the colours reproduced in this brochure may vary slightly from the actual paint colour and material. This vehicle and all its parts, as well as the original spares, were designed according to the Legal Regulations governing the prevention and minimisation of Environmental lmpact, through the use of recycled/recyclable materials