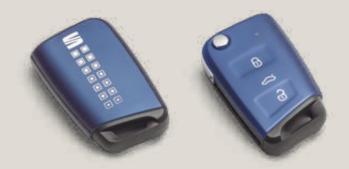

- Antenna for AM/FM reception
- Bluetooth<sup>®</sup>
- USB type C socket • Radio with 6.5" MIB colour screen
- Interior ambient lighting
- Power windows with comfort operation and circuit breaker
- Windshield wiper with intermittent control and light and rain sensor
- Rear window wiper and washer system with intermittent control
- Auto-dimming breakaway interior rear view mirror
- 2 foldable keys with remote control function

- Indirect tyre pressure monitoring system
- Power-locking with remote control
- 2 foldable keys with remote control function