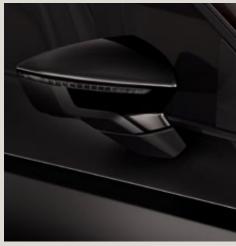

#### 02 Style on the side.

See the world in high definition with your Glossy Black Exterior Mirrors.

Performance 18" Alloy Wheels. Lightweight and robust. Four new reasons to get excited.

#### 06 Cool view.

You'll see them coming with Atom Grey Mirrors. And they'll be looking.