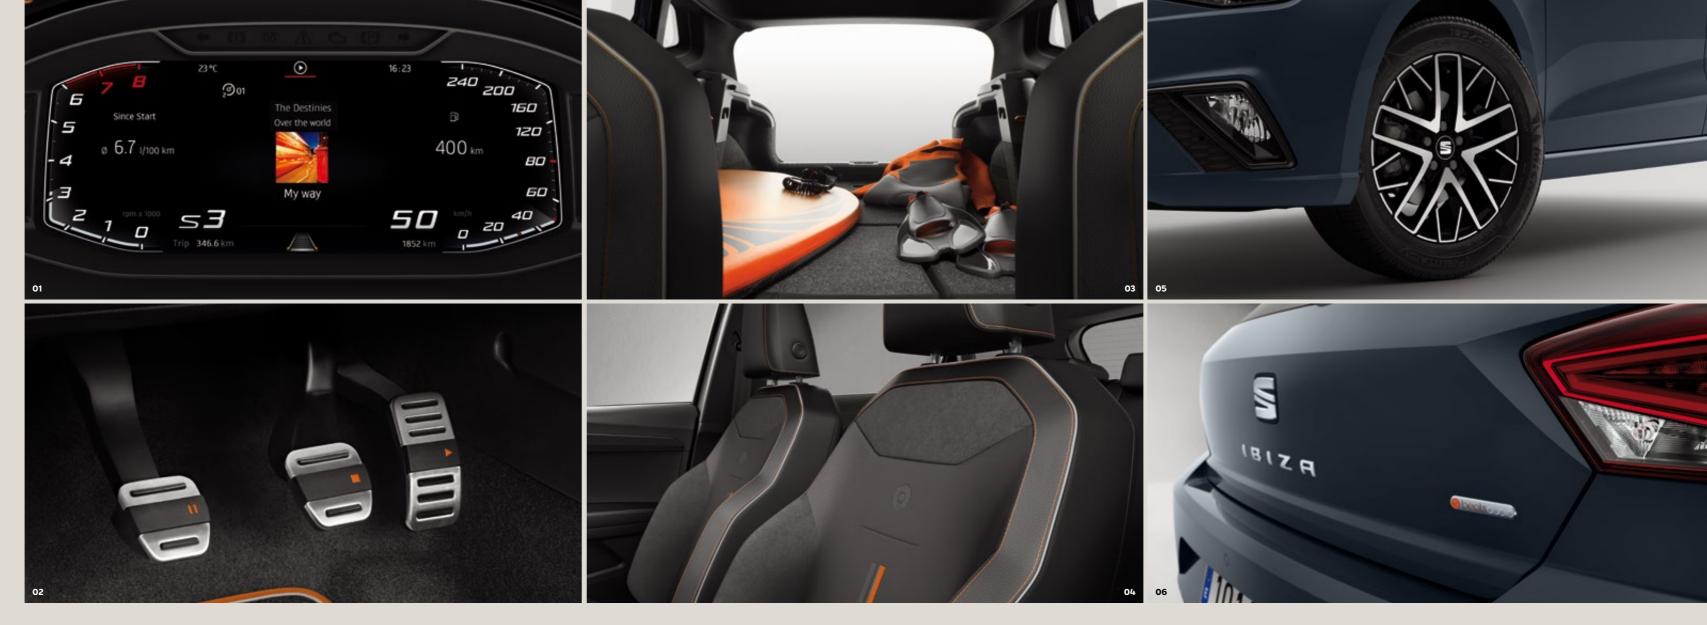

### **SEAT Ibiza Beats.**

Is music your world? Press play on your premium BeatsAudio<sup>™</sup> Sound System featuring 6 speakers and 1 powerful subwoofer. With vibrant colours for a top quality sound you can see. The SEAT Ibiza Beats. Built for the best sound.

#### 01 Your music. Front and centre.

Keep an eye on your favourite tunes with the colour display at the centre of your SEAT Ibiza Beats' SEAT Digital Cockpit.

#### 02 Made for music heads.

Car and music become one when you add stereo-themed decorative adhesives to your pedals. Just push play and go.

#### 03 Top it off.

The sophisticated black greenhouse interior cover completes the SEAT Ibiza Beats' exclusive style.

#### 04 Looks matter too.

See the music in the world around you with orange colour-pop stitching on the front seat upholstery and steering wheel.

#### 05 Your favourite track.

Drive to your own beat with 16" Urban Machined Black R Alloy Wheels.

#### 06 The concert comes to you.

6 powerful speakers and one 10-litre subwoofer. All perfectly engineered for a crisp, clear and balanced sound. Meet BeatsAudio™.