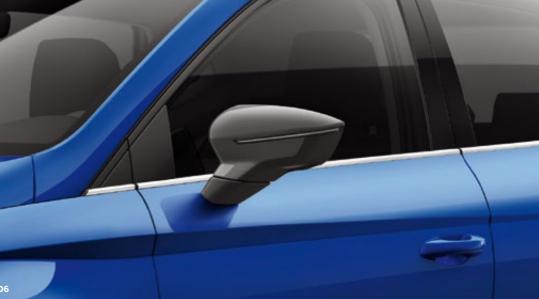

#### 02 Style on the side.

See the world in high definition with your Glossy Black Exterior Mirrors.

Performance 18" Alloy Wheels. Lightweight and robust. Four new reasons to get excited.

#### 06 Cool view.

You'll see them coming with Atom Grey Mirrors. And they'll be looking.

#### Exterior mirrors.

You can change the colour of your exterior mirrors to Piano Black, Desire Red, Mystic Magenta and Mystery Blue. Looking fresh from all angles.

-1