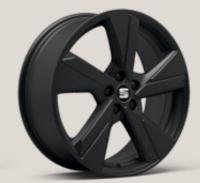

### Wheels.

15"

Urban R St

Enjoy R St XE

16"

Design 🗈

Design Machined 🗵

Urban Black R Machined

### **18**"

Performance 🔳

Machined Black St XE FR

Sport Black St XE FR

Reference R Style St Xcellence XE

FR FR

Beats <sup>Bt</sup>

Standard