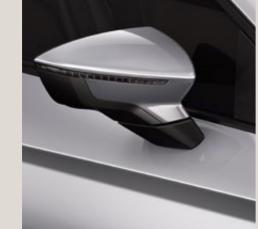

#### 02 Style on the side.

See the world in high definition with your Glossy Black Exterior Mirrors.

Performance 18" Alloy Wheels. Lightweight and robust. Four new reasons to get excited.

#### 06 Cool view.

You'll see them coming with Atom Grey Mirrors. And they'll be looking.