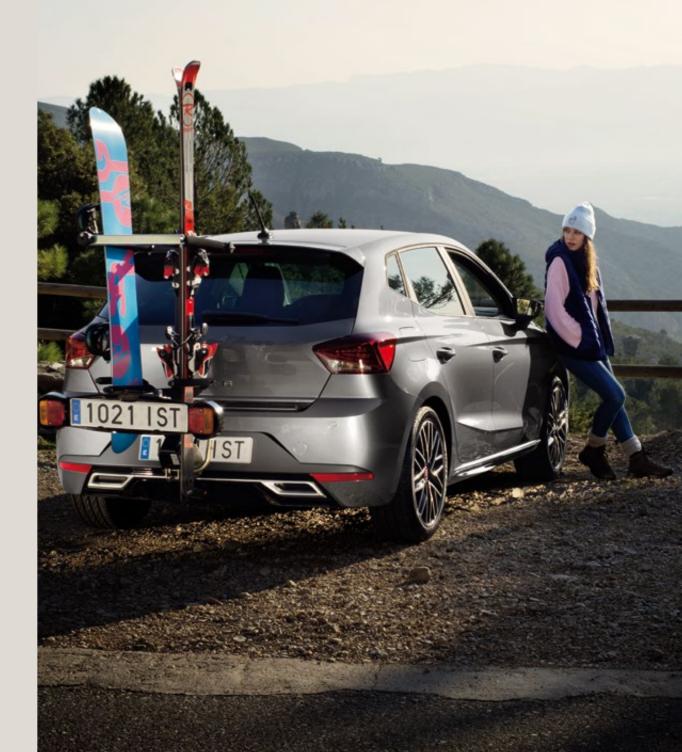

## Transport.

#### Tow bar ski rack.

Live for the piste? This tow bar is designed to carry up to 6 pairs of skis or 2 snowboards.