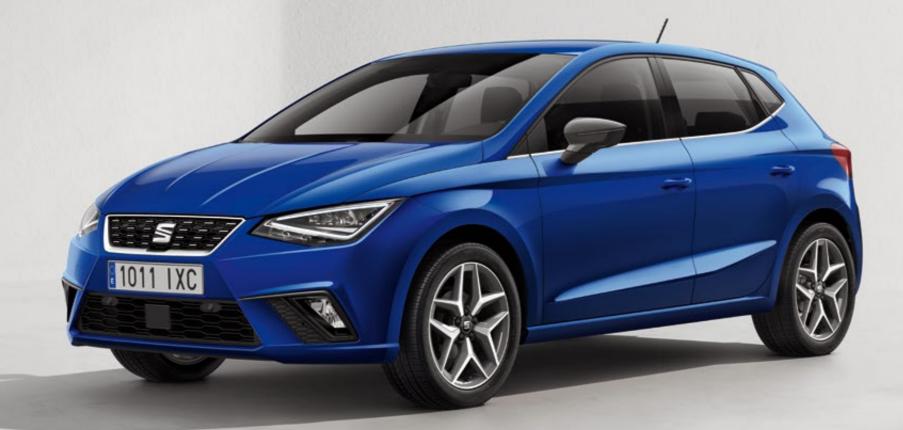

# Who wants to follow the herd?

It's easy to be yourself with the SEAT Ibiza. Choose the trim. Choose the colour. Choose the wheels and upholstery. You're in charge. (Feels good, doesn't it?).