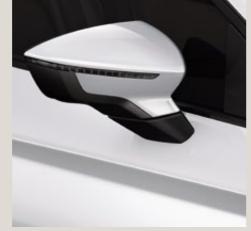

#### 02 Style on the side.

See the world in high definition with your Glossy Black Exterior Mirrors.

Performance 18" Alloy Wheels. Lightweight and robust. Four new reasons to get excited.

#### 06 Cool view.

You'll see them coming with Atom Grey Mirrors. And they'll be looking.