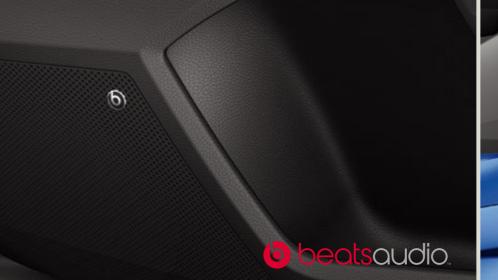

### **SEAT Ibiza Beats.**

Is music your world? Press play on your premium BeatsAudio<sup>™</sup> Sound System featuring 6 speakers and 1 powerful subwoofer. With vibrant colours for a top quality sound you can see. The SEAT Ibiza Beats. Built for the best sound.

#### 06 The concert comes to you.

6 powerful speakers and one 10-litre subwoofer. All perfectly engineered for a crisp, clear and balanced sound. Meet BeatsAudio™.

#### 04 Big beats.

The BeatsAudio<sup>™</sup> Sound System is everything you need to soundtrack your mission.