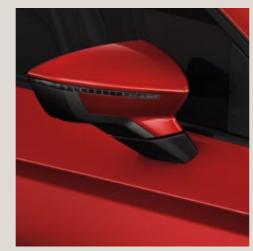

#### 06 Cool view.

You'll see them coming with Atom Grey Mirrors. And they'll be looking.

#### Exterior mirrors.

You can change the colour of your exterior mirrors to Piano Black, Desire Red, Mystic Magenta and Mystery Blue. Looking fresh from all angles.

-1