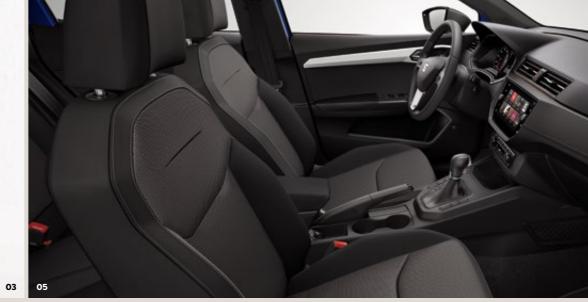

### Want change? Experiment.

Things are different now. An updated dashboard with a digital 8" glass display and ambient lighting offers new levels of customisation and technology. So go on, break the mould.

#### 04 Looks matter too.

See the music in the world around you with orange colour-pop stitching on the front seat upholstery and steering wheel.

#### 05 Luxury living.

Dinamica<sup>®</sup> upholstery with colourful contrast red stitching and FR steering wheel detail keep things sporty inside.