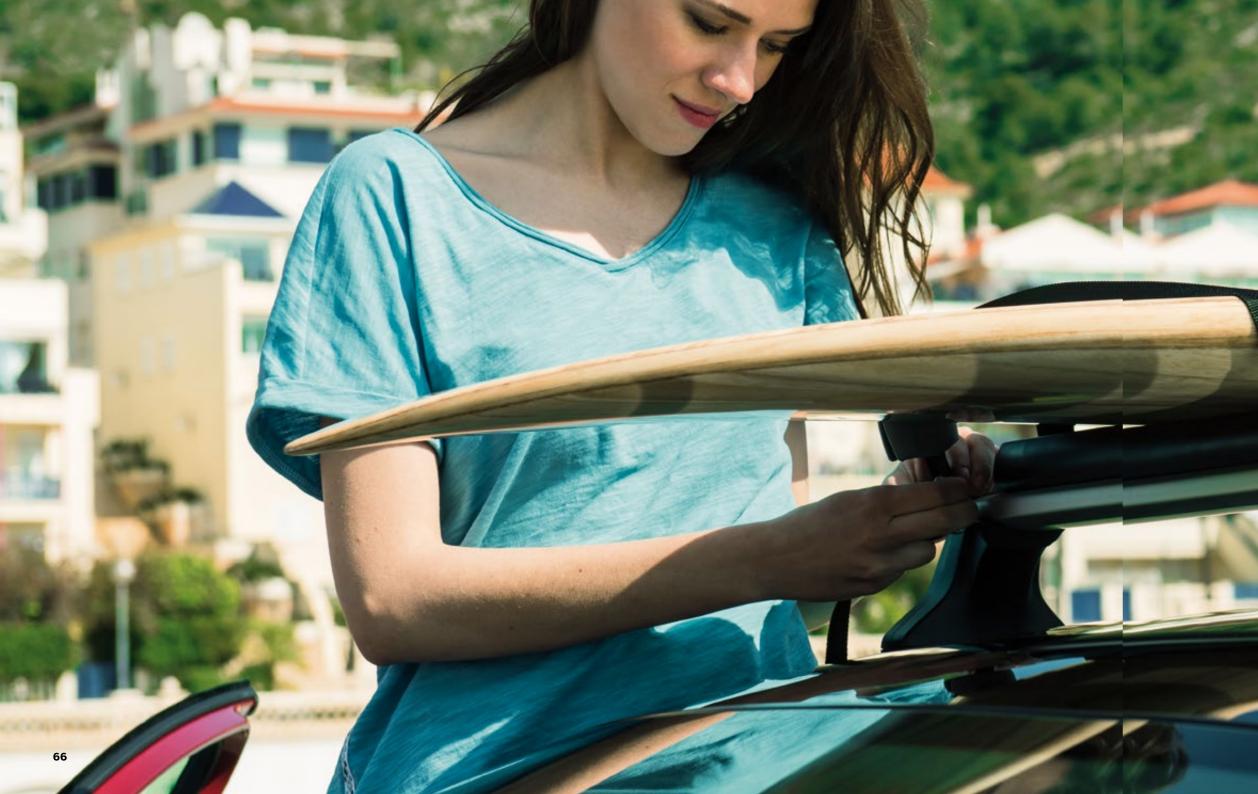

#### Ski rack.

Trip to the slopes? This ski rack is especially designed, and perfect for family use. Holds 4-6 skis or 2-4 snowboards.

Never miss a break with this handy surf rack. Adapts to the shape of your surfboard, and can carry two of them. For coast to coast action.