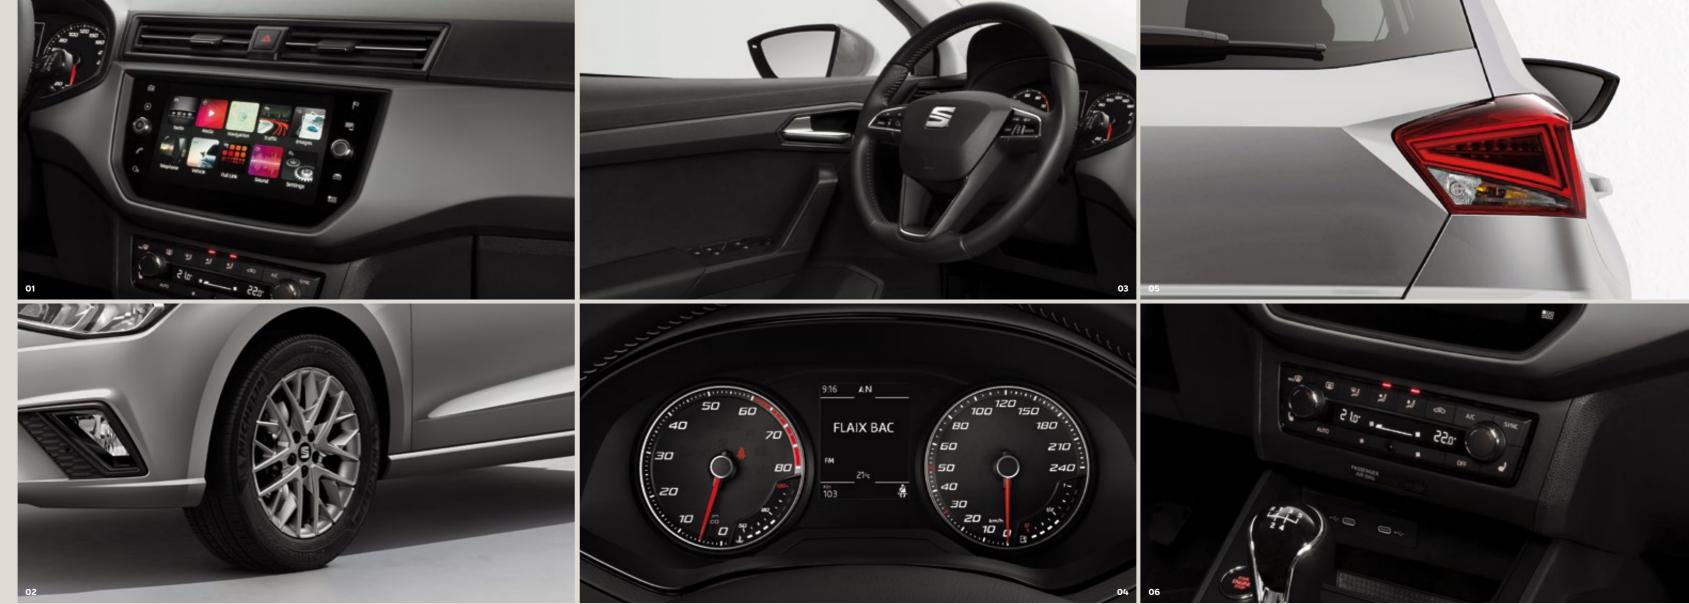

### Want change? Experiment.

Things are different now. An updated dashboard with a digital 8" glass display and ambient lighting offers new levels of customisation and technology. So go on, break the mould.

## It's all yours to enjoy.

A comprehensive view of the world around you. From the Rear View Camera that let's you see what's coming up behind, to a more connected car, the ever so efficient Alexa and the SEAT Drive Profile. All you need to ensure a smooth and safe ride is at your fingertips.

#### 01 Big, bright, brilliant.

The 8" digital glass display on vour new SEAT Ibiza is command and control.

#### Hello future.

No longer something you only see in movies. The SEAT Digital Cockpit displays everything you need while driving. From speed and maps to music and more. The future has finally arrived.