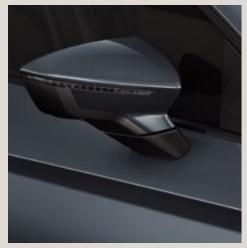

#### 06 Cool view.

You'll see them coming with Atom Grey Mirrors. And they'll be looking.

#### Exterior mirrors.

You can change the colour of your exterior mirrors to Piano Black, Desire Red, Mystic Magenta and Mystery Blue. Looking fresh from all angles.

-1