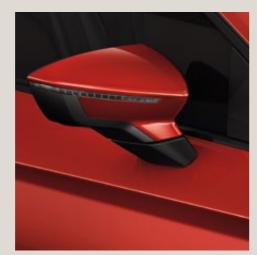

#### 06 Cool view.

You'll see them coming with Atom Grey Mirrors. And they'll be looking.

#### Exterior mirrors.

You can change the colour of your exterior mirrors to Piano Black, Desire Red, Mystic Magenta and Mystery Blue. Looking fresh from all angles.

-1