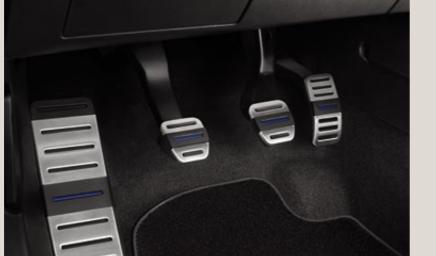

#### 02 Made for music heads.

Car and music become one when you add stereo-themed decorative adhesives to your pedals. Just push play and go.