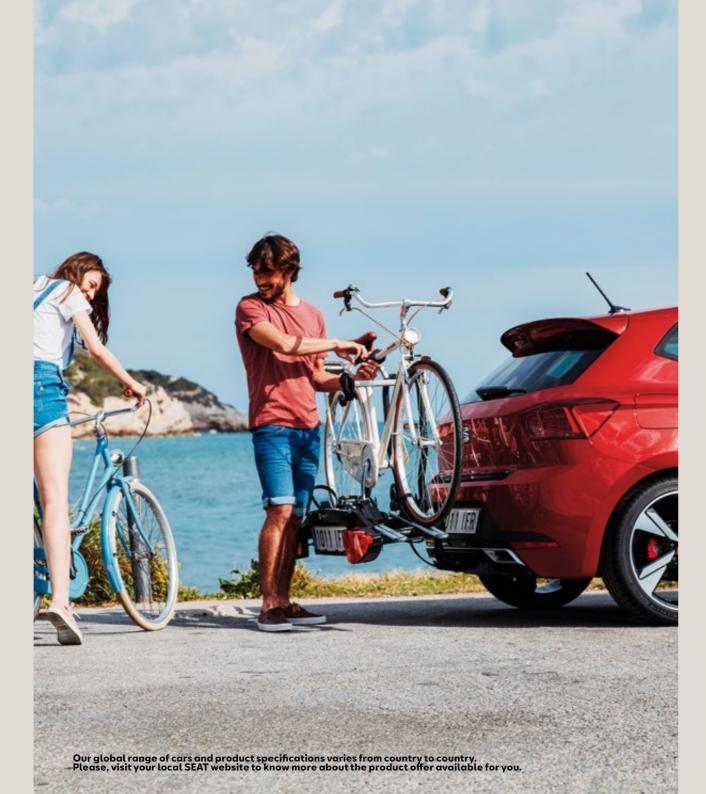

#### Tow bar bicycle rack.

A foldable metal rack attaching to your Ibiza's tow bar, it can carry two bicycles. This is mobility for your mobility.