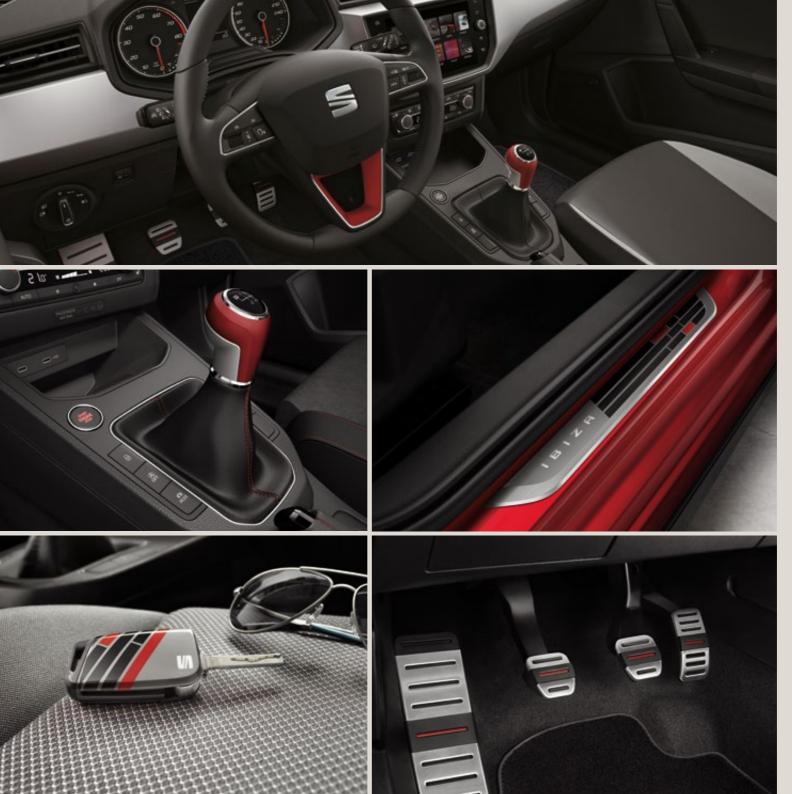

### Interior customisation.

The SEAT Ibiza now comes with three dramatic, spacious interiors: Sport, Urban Tech and Trend. Updated footrests, pedals, floor mats, gear knob and steering wheel keep things as fresh inside as they are outside.

#### Sport.

Race ahead with these sporty accessories in Desire Red.