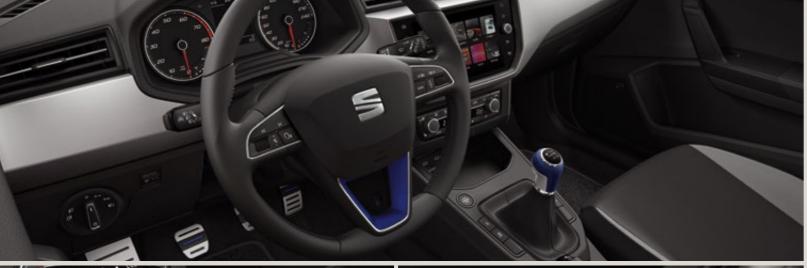

### Interior customisation.

The SEAT Ibiza now comes with three dramatic, spacious interiors: Sport, Urban Tech and Trend. Updated footrests, pedals, floor mats, gear knob and steering wheel keep things as fresh inside as they are outside.

#### Urban Tech.

For city slickers, these elegant accessories in Mystery Blue show you mean business.

-

Our global range of cars and product specifications varies from country to country. Please, visit your local SEAT website to know more about the product offer available for you.