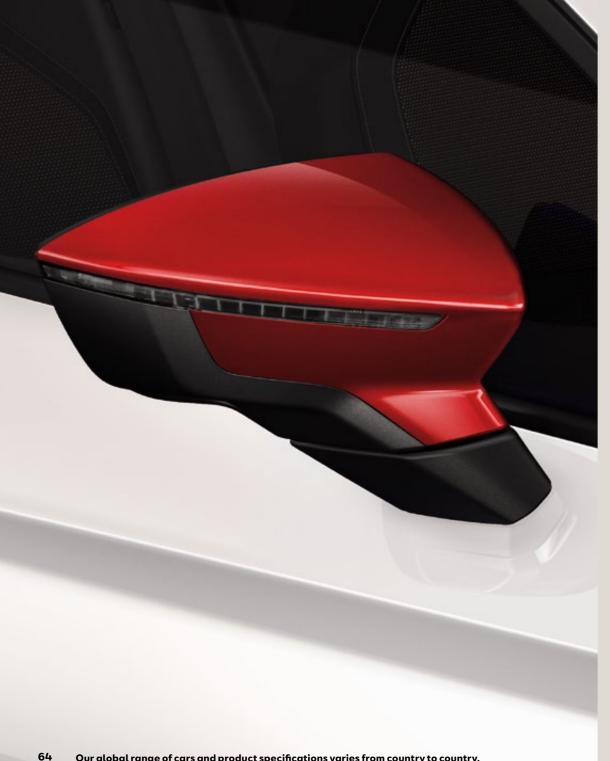

#### Exterior mirrors.

You can change the colour of your exterior mirrors to Piano Black, Desire Red, Mystic Magenta and Mystery Blue. Looking fresh from all angles.

-1