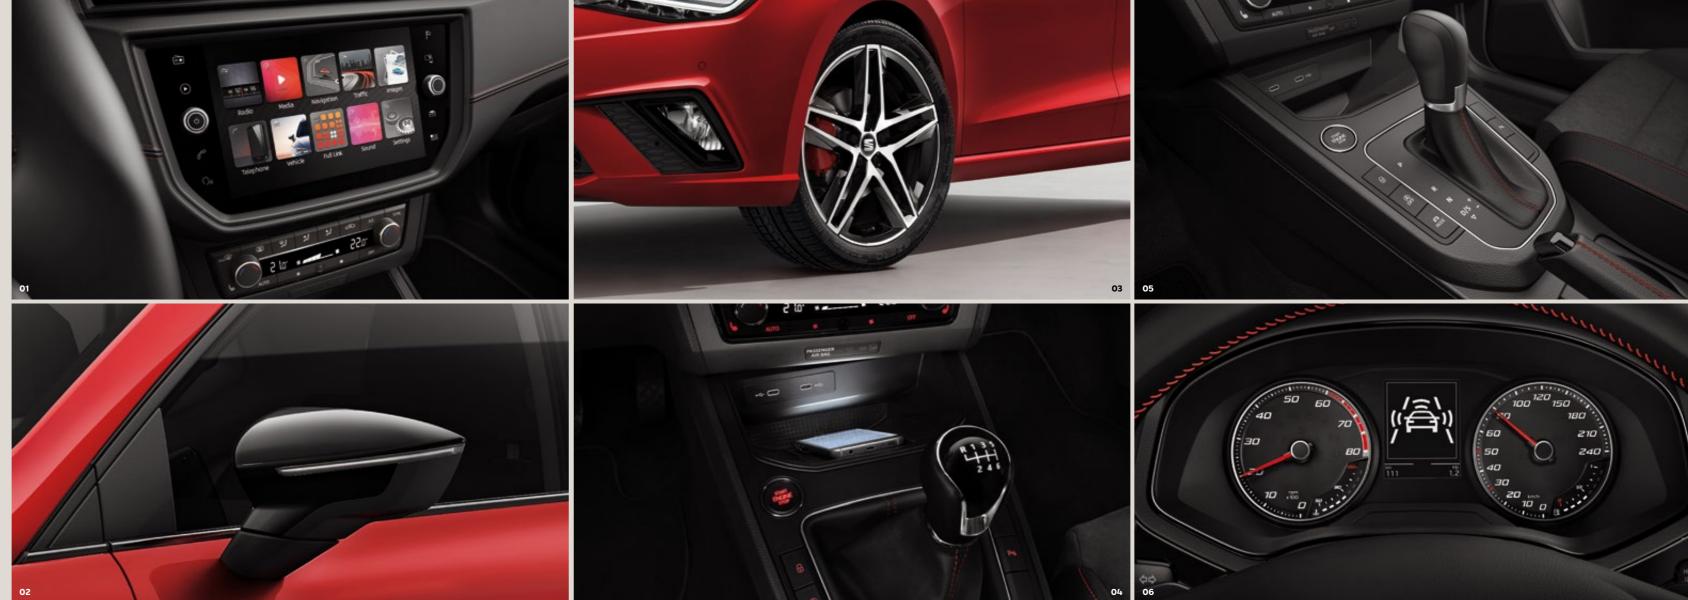

#### 01 Big, bright, brilliant.

The 8" digital glass display on vour new SEAT Ibiza is command and control.

#### 02 Style on the side.

See the world in high definition with your Glossy Black Exterior Mirrors.

Performance 18" Alloy Wheels. Lightweight and robust. Four new reasons to get excited.

#### 03 Keep on rolling.

#### 04 It's a wireless world.

Stay juiced up all day, every day with your Connectivity Box.

#### 05 Luxury living.

Dinamica<sup>®</sup> upholstery with colourful contrast red stitching and FR steering wheel detail keep things sporty inside.

#### 06 Front Assist.

Maintains a safe distance from cars ahead and avoid obstacles by monitoring what's ahead of you.