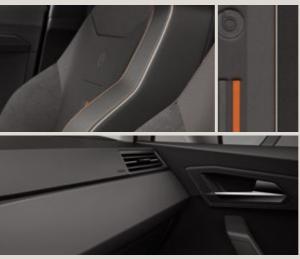

### **SEAT Ibiza Beats.**

Is music your world? Press play on your premium BeatsAudio<sup>™</sup> Sound System featuring 6 speakers and 1 powerful subwoofer. With vibrant colours for a top quality sound you can see. The SEAT Ibiza Beats. Built for the best sound.

#### 04 Looks matter too.

See the music in the world around you with orange colour-pop stitching on the front seat upholstery and steering wheel.