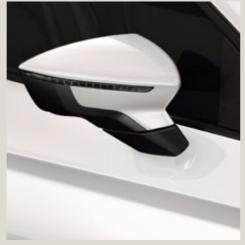

#### Exterior mirrors.

You can change the colour of your exterior mirrors to Piano Black, Desire Red, Mystic Magenta and Mystery Blue. Looking fresh from all angles.

-1