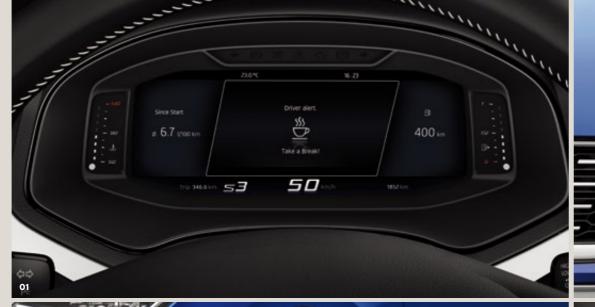

#### Hello future.

No longer something you only see in movies. The SEAT Digital Cockpit displays everything you need while driving. From speed and maps to music and more. The future has finally arrived.

#### 04 Looking ahead.

All your information in one glance. So you can focus on moving.