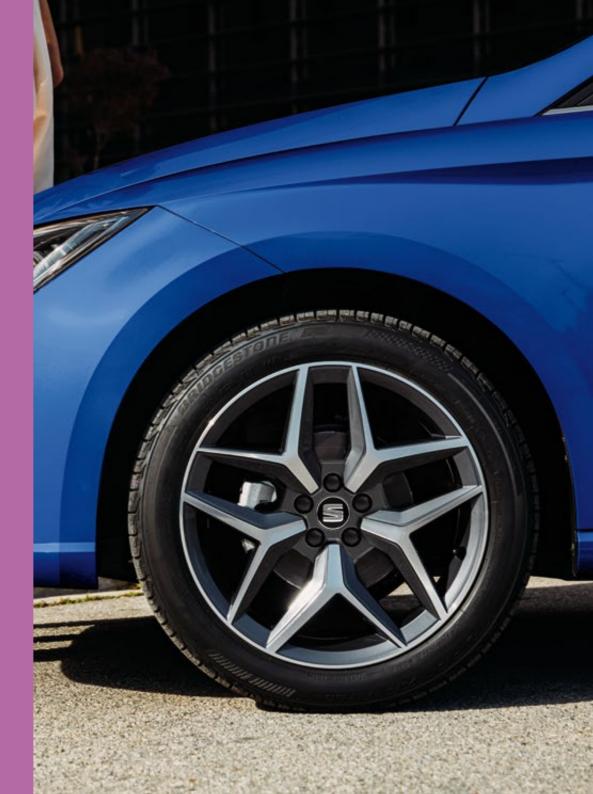

### Let's roll.

Agility comes in the form of tailor-made rims, now available in 18" across the FR trim. Alloy brings lightness and strength, in your choice of design. And because they're galvanised, they'll stay fresh. Good to go?