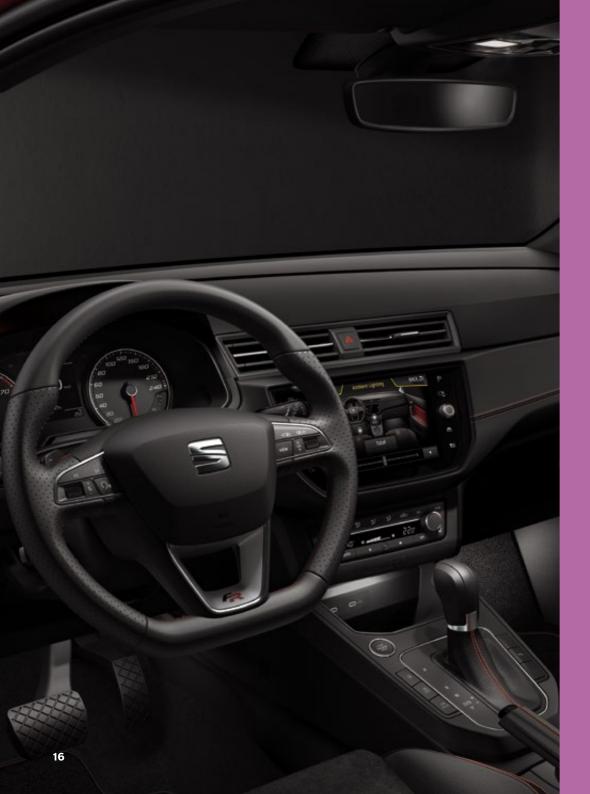

### Want change? Experiment.

Things are different now. An updated dashboard with a digital 8" glass display and ambient lighting offers new levels of customisation and technology. So go on, break the mould.