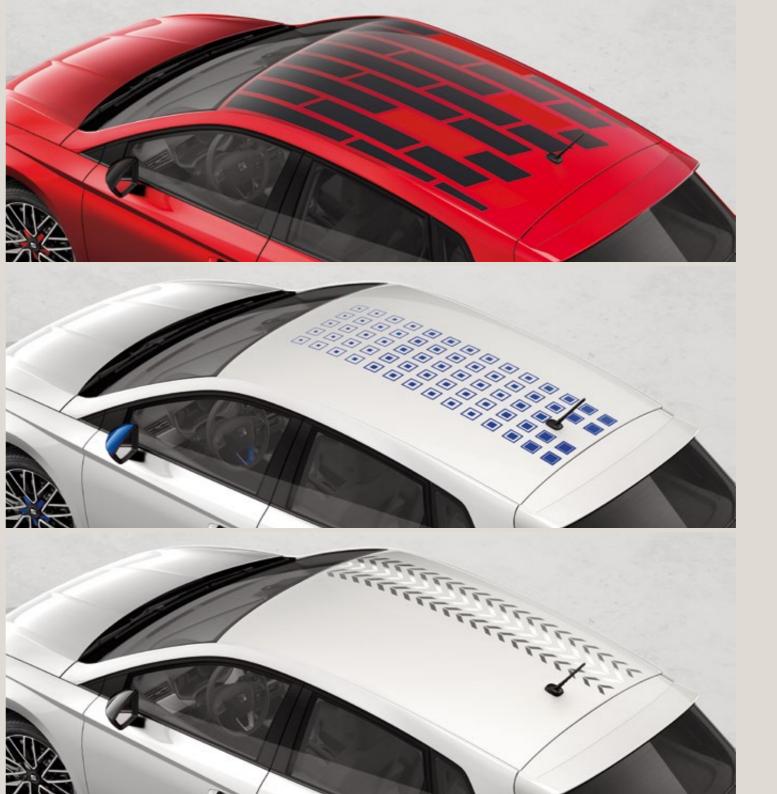

### Exterior customisation.

Make it yours with these accessories, designed to enhance your new Ibiza's look and feel. The sporty roof stickers come in three options to keep you looking fresh.

#### Trend exterior sticker.

Keep it on trend, with this cool sticker that matches your interior design.

#### Sport exterior sticker.

Designed to complement your interior, this unique design not only looks fly but keeps your roof in great condition. Your sporty Ibiza just got sportier.

#### Urban Tech exterior sticker.

A great addition if you're rocking the Urban Tech interior. Refined lines, inspired by the digital age. Expressive and protective in one.