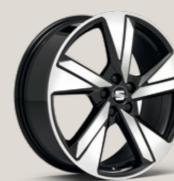

### Wheels.

15"

Urban R St

Enjoy R St XE

16"

Design 🗈

Design Machined 🗵

Urban Black R Machined

### **18**"

Performance 🔳

Machined Black St XE FR

Sport Black St XE FR

Reference R Style St Xcellence XE

FR FR

Beats <sup>Bt</sup>

Standard