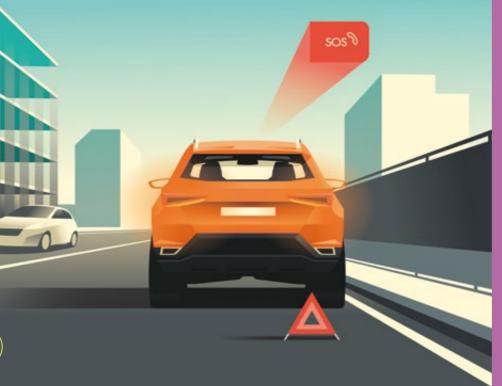

#### Focus on what matters.

The latest safety technology from SEAT is designed to save precious time in the event of an emergency. For total peace of mind.

- Stay safe, stay connected. Private emergency call automatically connects with the emergency services if it detects an accident.
- Any questions? Press the Customer Care button to put you in touch with SEAT Service.
- Assistance required? Push the Breakdown Call button to contact our call centre to ask for help.

#### 03. eCall.

Emergency services will automatically be informed of your location in case of a serious accident or you can press a button on the ceiling to make the call yourself.