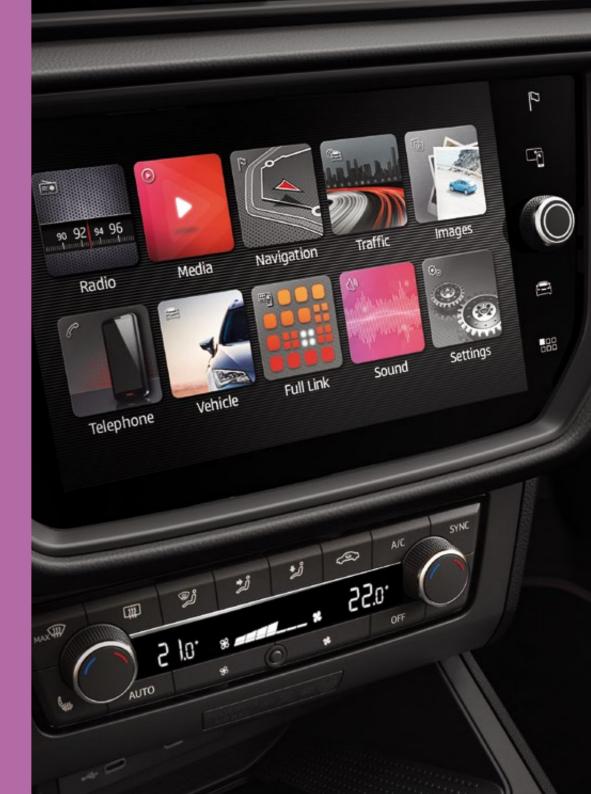

# Why wait for tomorrow?

It's al right here, right now. Easily stay in command with HolaHola, SEAT's new intelligent assistant. The Connectivity Box with Wireless Charger and GSM Amplifier keep you powered up and in range. And with the Keyless System and Heartbeat button, you can get in and get going in a heartbeat.

## It's all yours to enjoy.

A comprehensive view of the world around you. From the Rear View Camera that let's you see what's coming up behind, to a more connected car, the ever so efficient Alexa and the SEAT Drive Profile. All you need to ensure a smooth and safe ride is at your fingertips.