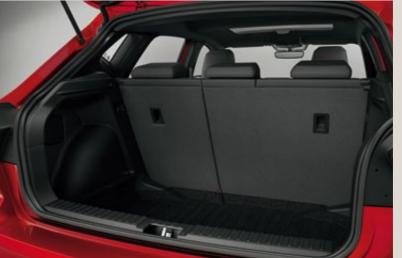

#### Spare room.

One for the road? Flip down the back seats and turn your Ibiza's boot into a space that's big enough to carry everything you need.

### Don't do ordinary?

Live extraordinary with the Xcellence trim. It's the SEAT Ibiza guaranteed to turn heads in the city.

There's no need to travel light when you can comfortably carry two large suitcases thanks to the Ibiza's 355l of boot space.