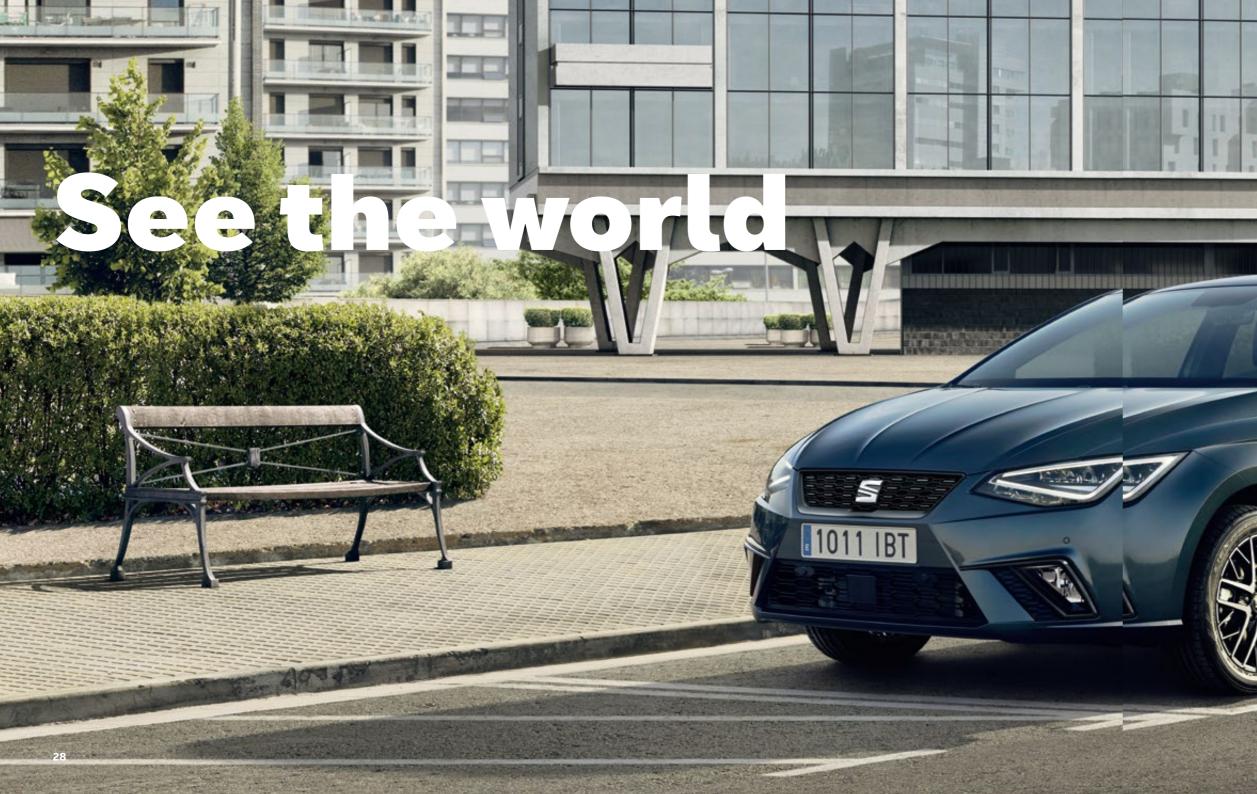

## Your way.

# Who wants to follow the herd?

It's easy to be yourself with the SEAT Ibiza. Choose the trim. Choose the colour. Choose the wheels and upholstery. You're in charge. (Feels good, doesn't it?).