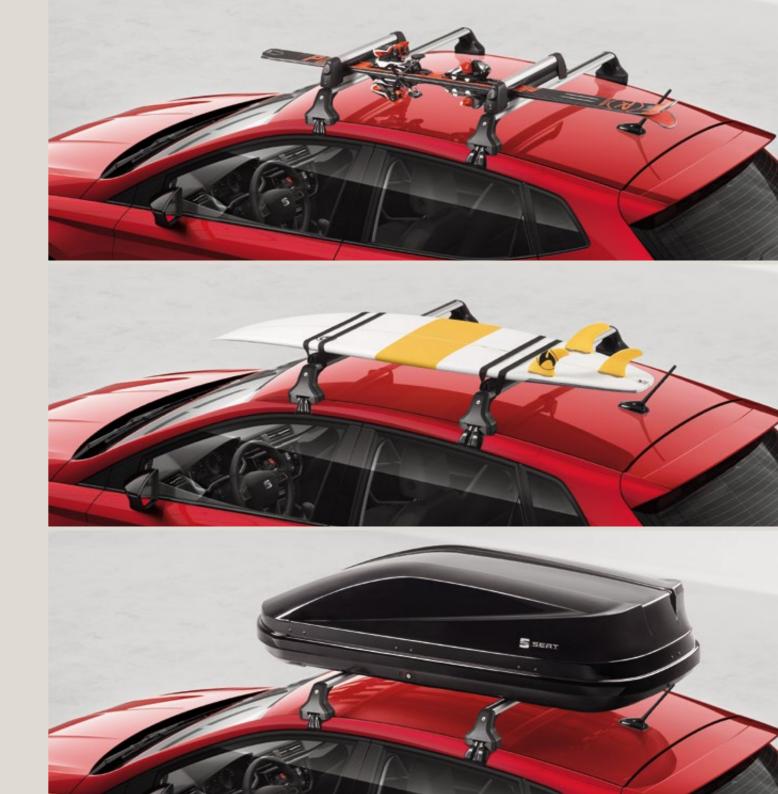

### Transport.

For all the excitement that life brings, have what you need when you need it.

#### Tow bar bicycle rack.

A foldable metal rack attaching to your Ibiza's tow bar, it can carry two bicycles. This is mobility for your mobility.

#### Ski rack.

Trip to the slopes? This ski rack is especially designed, and perfect for family use. Holds 4-6 skis or 2-4 snowboards.

Never miss a break with this handy surf rack. Adapts to the shape of your surfboard, and can carry two of them. For coast to coast action.

Protect your luggage from the weather, with this stylish and aerodynamic roof box. Simple to assemble and anchor, it opens on both sides and is used together with roof bars. Ideal for longer family trips.