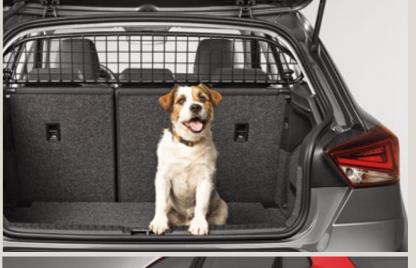

#### Boot organiser and separation grille.

Perfect for pets, everything fits neatly to the floor panel. The boot organiser comes complete with telescopic bars. Only available for luggage compartment with double level.