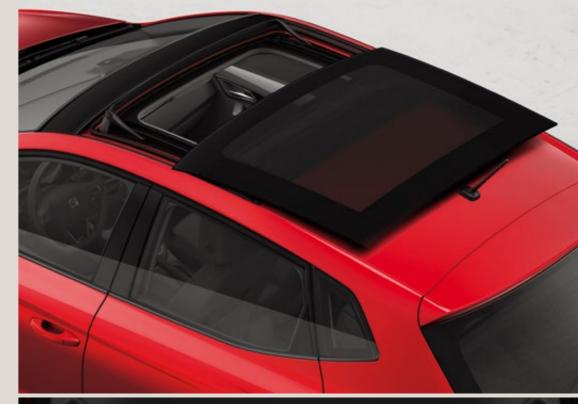

#### A better view.

Open up and let the light in. The Ibiza's electric roof gives you a new perspective of the road ahead.