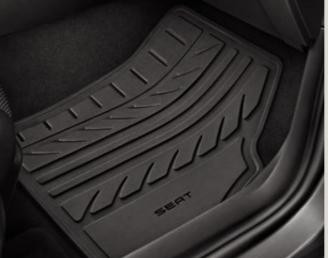

### Rubber floor mats and mudflaps.

Simple and effective. These rubber floor mats are a great way to protect the inside of your new Ibiza. Front and rear mudguards do the same for the outside.