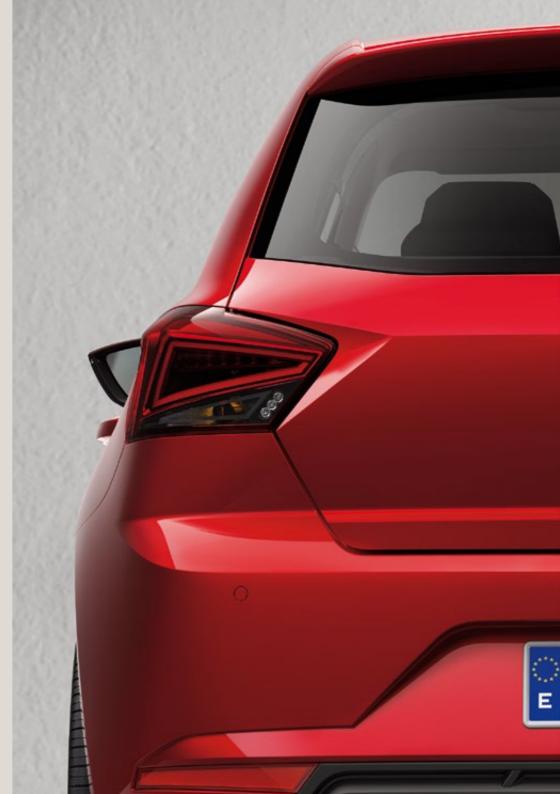

### Life's too short to stand still.

Brighter than the rest. The SEAT Ibiza is equipped with the latest full LED headlights and rear LED pilots. So you've got the power, and the vision, to go the distance.

#### 05 Full attention.

Super-bright rear LED brake lights attract attention for the right reasons.