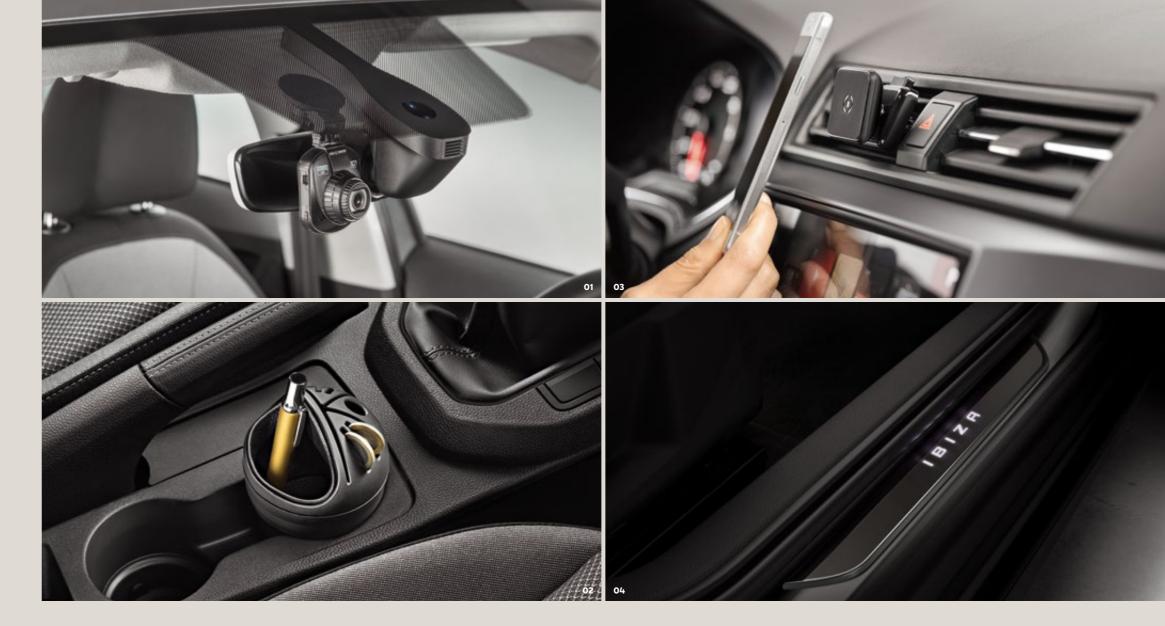

#### 01 Nextbase 101 Elite.

If you need to brake suddenly automatically record everything for extra security, inside and out.

#### 02 Spherical cup holder.

Smart and simple. Keep your essentials close to hand.

#### 03 Universal magnet mount.

Designed to place your phone at the best height for driving. This is a modern-day must-have.

#### 04 Illuminated side sills.

Light up your life with these decorative side sills. They illuminate when you open your doors, with no electrical installation.