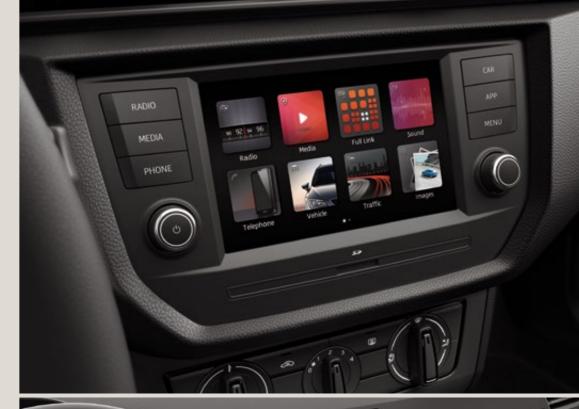

# Why wait for tomorrow?

It's al right here, right now. Easily stay in command with HolaHola, SEAT's new intelligent assistant. The Connectivity Box with Wireless Charger and GSM Amplifier keep you powered up and in range. And with the Keyless System and Heartbeat button, you can get in and get going in a heartbeat.

Technology

## It's all yours to enjoy.

A comprehensive view of the world around you. From the Rear View Camera that let's you see what's coming up behind, to a more connected car, the ever so efficient Alexa and the SEAT Drive Profile. All you need to ensure a smooth and safe ride is at your fingertips.

Connectivity

### Your Ibiza. Always connected.

Get the most out of every journey with SEAT CONNECT. Stay on track and in the know with the infotainment system and connect remotely via your smartphone through the SEAT CONNECT App.