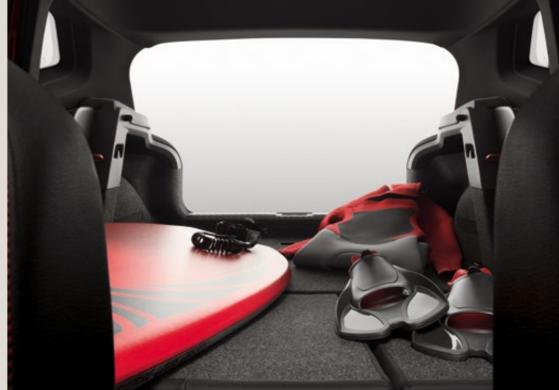

#### Spare room.

One for the road? Flip down the back seats and turn your Ibiza's boot into a space that's big enough to carry everything you need.