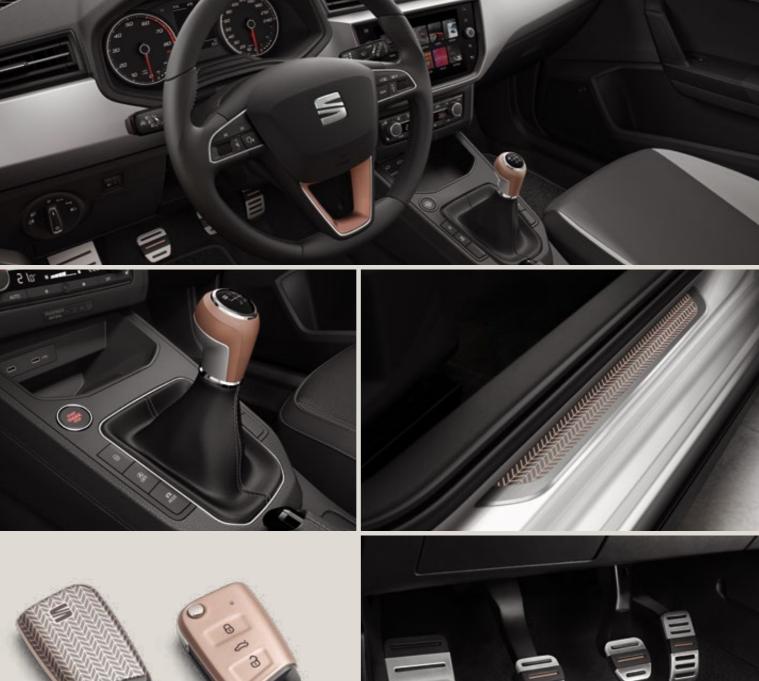

### Interior customisation.

The SEAT Ibiza now comes with three dramatic, spacious interiors: Sport, Urban Tech and Trend. Updated footrests, pedals, floor mats, gear knob and steering wheel keep things as fresh inside as they are outside.

#### Sport.

Race ahead with these sporty accessories in Desire Red.

#### Urban Tech.

For city slickers, these elegant accessories in Mystery Blue show you mean business.

-

Our global range of cars and product specifications varies from country to country. Please, visit your local SEAT website to know more about the product offer available for you.

#### Trend.

Coolness comes first. Choose these Mystic Magenta accessories to add some trendy touches to your Ibiza.