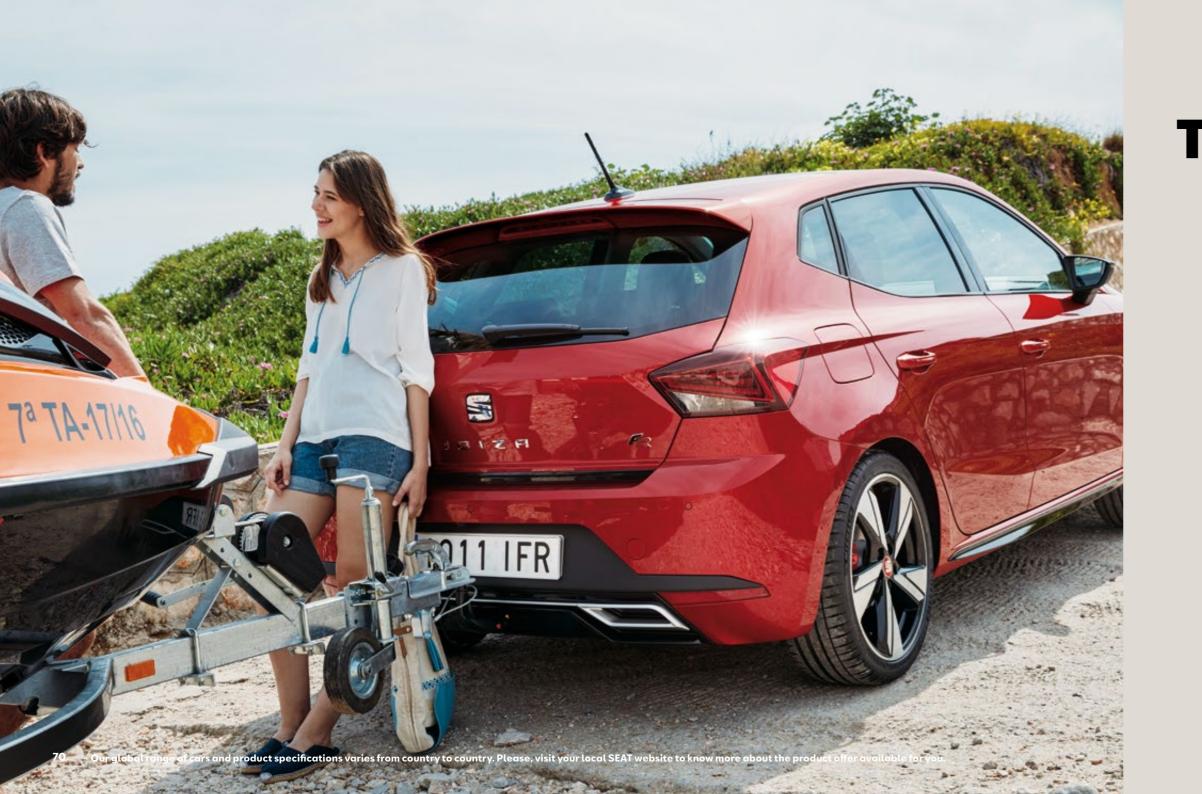

### Transport.

For all the excitement that life brings, have what you need when you need it.

#### Tow bar bicycle rack.

A foldable metal rack attaching to your Ibiza's tow bar, it can carry two bicycles. This is mobility for your mobility.

#### Ski rack.

Trip to the slopes? This ski rack is especially designed, and perfect for family use. Holds 4-6 skis or 2-4 snowboards.

Never miss a break with this handy surf rack. Adapts to the shape of your surfboard, and can carry two of them. For coast to coast action.

Protect your luggage from the weather, with this stylish and aerodynamic roof box. Simple to assemble and anchor, it opens on both sides and is used together with roof bars. Ideal for longer family trips.