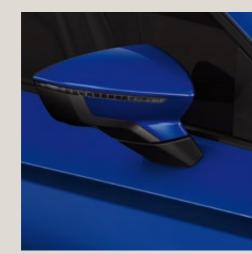

#### Exterior mirrors.

You can change the colour of your exterior mirrors to Piano Black, Desire Red, Mystic Magenta and Mystery Blue. Looking fresh from all angles.

-1