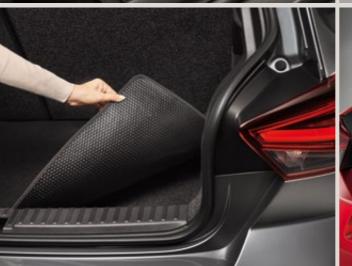

### Reversible boot mat and foam boot tray.

Handles whatever you throw at it. Carry wet and dirty objects easily, and protect your luggage compartment. The foam protector fits in the same way, and both are only available for single level compartments.