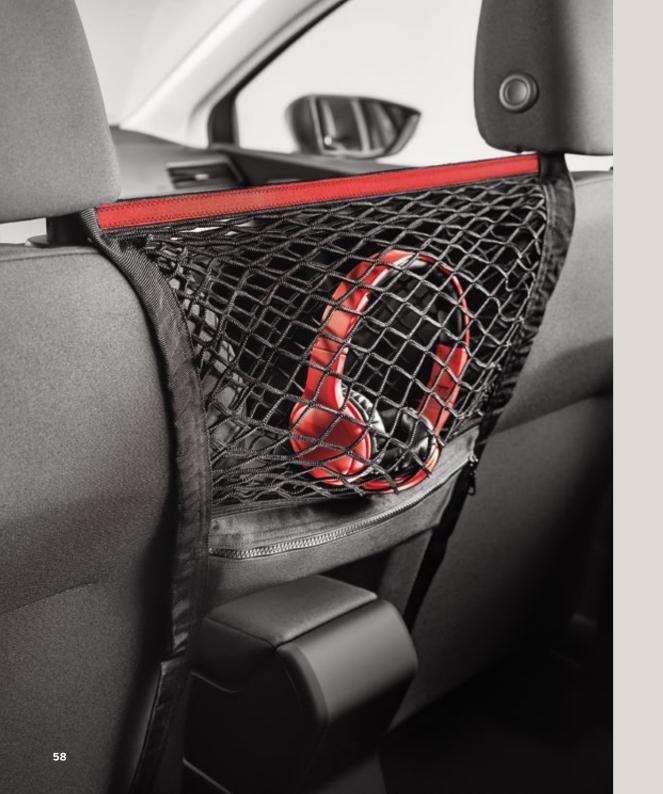

### Interior.

Easy life mobility made even easier. This practical and polished range is made for every journey.

#### Net between seats.

Handy, stylish and protective, this seat net is next-level practicality.