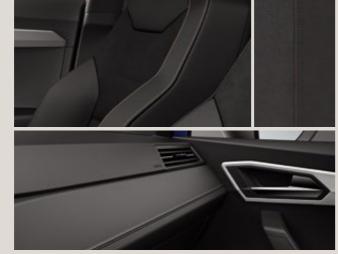

Interior design

### Want change? Experiment.

Things are different now. An updated dashboard with a digital 8" glass display and ambient lighting offers new levels of customisation and technology. So go on, break the mould.