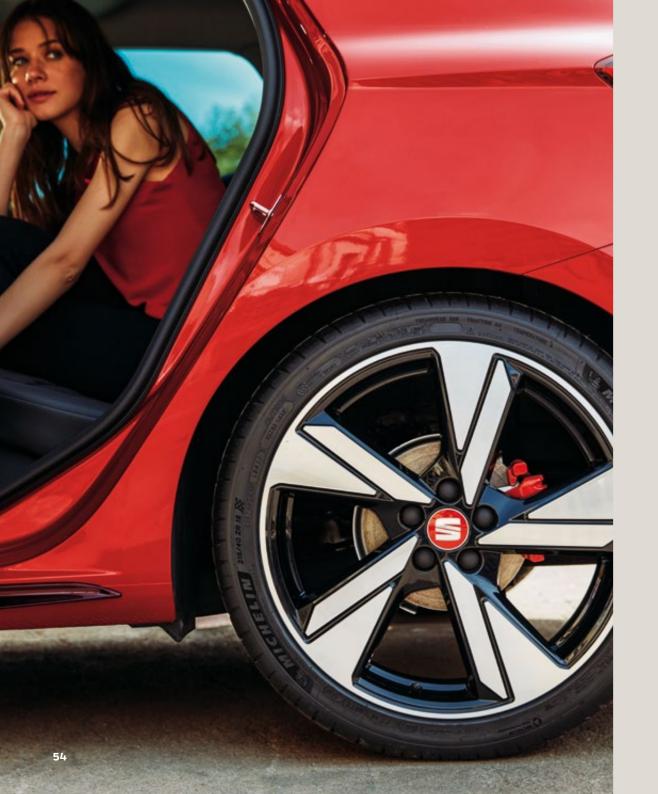

#### 18" Alloy Wheels.

Want to upgrade? These stylish rims are the best in show. Mystery Blue and Desire Red hub cap colour options round off pure performance.

SEAT Sport Line: All accessories wheels fitted at SEAT Sport. Order through Car Configurator and receive them already mounted on your new car.