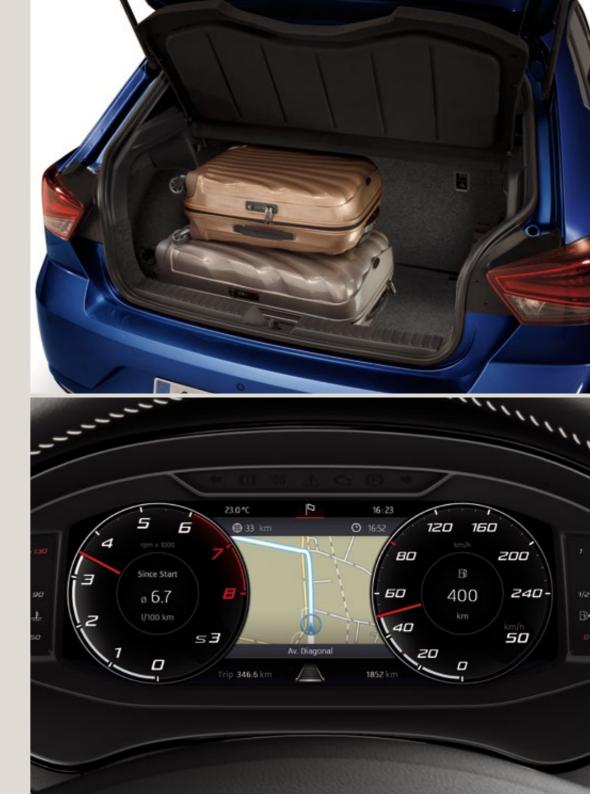

### Don't do ordinary?

Live extraordinary with the Xcellence trim. It's the SEAT Ibiza guaranteed to turn heads in the city.

There's no need to travel light when you can comfortably carry two large suitcases thanks to the Ibiza's 355l of boot space.

#### Spare room.

One for the road? Flip down the back seats and turn your Ibiza's boot into a space that's big enough to carry everything you need.