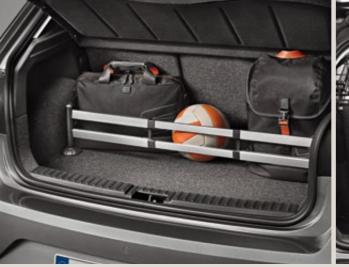

#### Boot organiser and separation grille.

Perfect for pets, everything fits neatly to the floor panel. The boot organiser comes complete with telescopic bars. Only available for luggage compartment with double level.