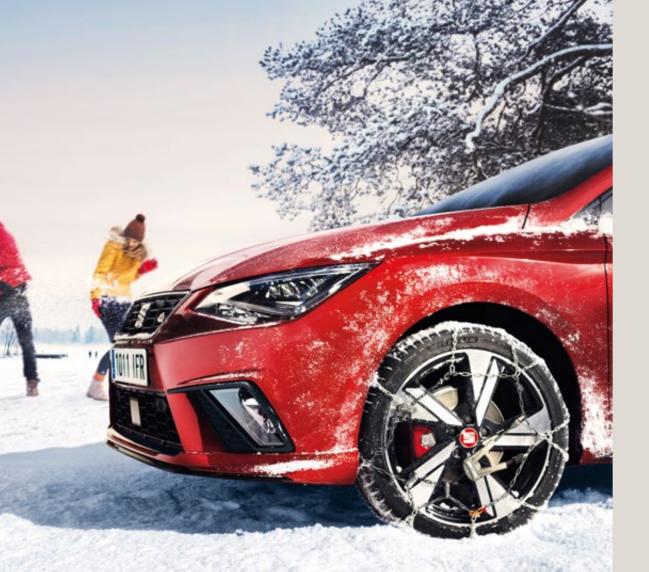

### **Protection.**

There are years of fun ahead, so protect your new SEAT Ibiza with a range of custom accessories. Designed for whatever the road holds, you'll keep everything in its place, and in the best condition.

#### Snow chains.

Be prepared when winter comes. These snow chains are easy to transport and attach, improving your new Ibiza's grip.