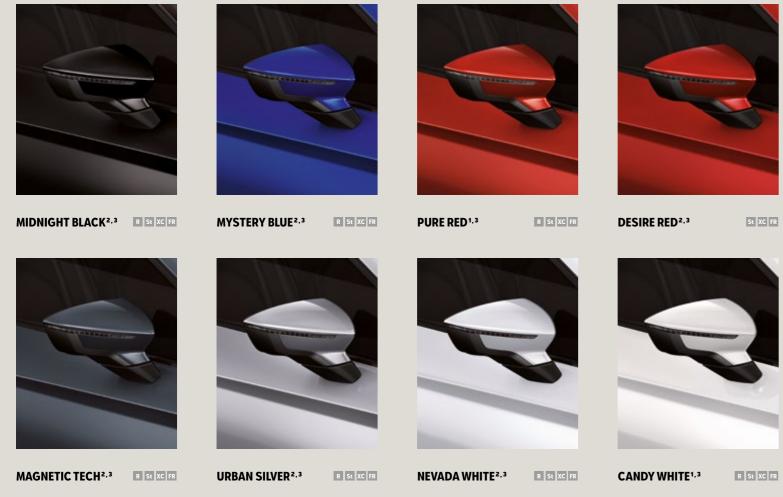

SPORT 18" BLACK ALLOY WHEELS

Reference R Style S Xcellence K FR F Serial Optional

<sup>1</sup>Soft colour. <sup>2</sup>Metallic colour. <sup>3</sup>Exterior mirrors in Black for Reference, in Atom Grey for Xcellence and in Brilliant Black for FR trim.

44

Colours.

### **Exterior mirrors.**

You can change the colour of your exterior mirrors to Piano Black, Desire Red, Mystic Magenta and Mystery Blue. Looking fresh from all angles.