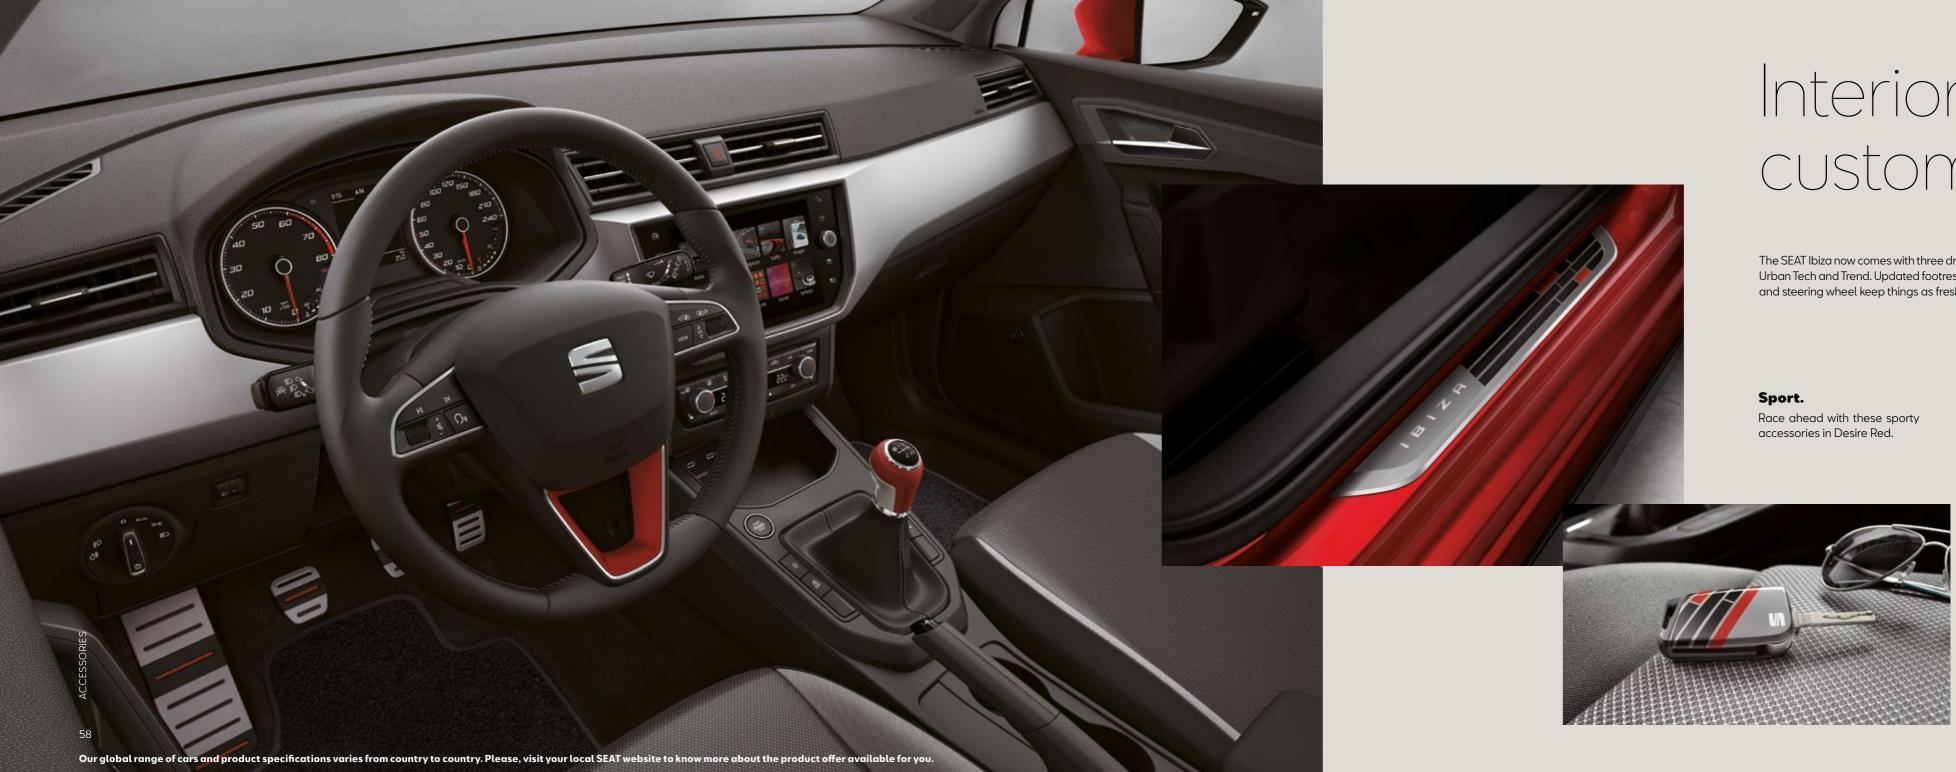

### Interior customisation.

The SEAT Ibiza now comes with three dramatic, spacious interiors: Sport, Urban Tech and Trend. Updated footrests, pedals, floor mats, gear knob and steering wheel keep things as fresh inside as they are outside.

#### Sport exterior sticker.

Designed to complement your interior, this unique design not only looks fly but keeps your roof in great condition. Your sporty Ibiza just got sportier.