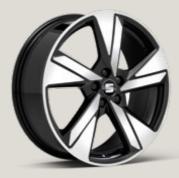

### Let's roll.

Agility comes in the form of tailor-made rims, now available in 18" across the FR trim. Alloy brings lightness and strength, in your choice of design. And because they're galvanised, they'll stay fresh. Good to go?

### Keep on rolling.

Performance 18" Alloy Wheels\*. Lightweight and robust. Four new reasons to get excited.

### 18" Alloy Wheels.

Want to upgrade? These stylish rims are the best in show. Mystery Blue and Desire Red hub cap colour options round off pure performance.

SEAT Sport Line: All accessories wheels fitted at SEAT Sport. Order through Car Configurator and receive them already mounted on your new car.