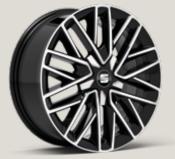

### Wheels.

URBAN 15" Steel Wheels R St

ENJOY 15" ALLOY WHEELS

DESIGN 16" ALLOY WHEELS

DESIGN 16" ATOM GREY MACHINED ALLOY WHEELS

URBAN 16" BLACK R MACHINED ALLOY WHEELS

DYNAMIC 17" ATOM GREY MACHINED ALLOY WHEELS

DYNAMIC 17" Alloy Wheels

DYNAMIC 17" COSMO GREY MACHINED ALLOY WHEELS

DYNAMIC 17" BLACK MACHINED ALLOY WHEELS

18

PERFORMANCE 18" GLOSSY BLACK MACHINED ALLOY WHEELS

PERFORMANCE 18" BLACK MACHINED ALLOY WHEELS

SPORT 18" BLACK ALLOY WHEELS

Reference R Style S Xcellence K FR F Serial Optional

<sup>1</sup>Soft colour. <sup>2</sup>Metallic colour. <sup>3</sup>Exterior mirrors in Black for Reference, in Atom Grey for Xcellence and in Brilliant Black for FR trim.