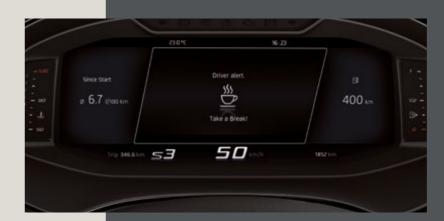

#### Need a break?

Tiredness Recognition System lets you know when it's time to find a rest stop.