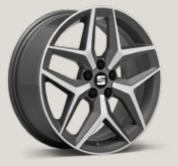

### Wheels.

URBAN 15" Steel Wheels R St

ENJOY 15" ALLOY WHEELS

DESIGN 16" ALLOY WHEELS

DESIGN 16" ATOM GREY MACHINED ALLOY WHEELS

URBAN 16" BLACK R MACHINED ALLOY WHEELS

DYNAMIC 17" ATOM GREY MACHINED ALLOY WHEELS

DYNAMIC 17" Alloy Wheels

DYNAMIC 17" COSMO GREY MACHINED ALLOY WHEELS

DYNAMIC 17" BLACK MACHINED ALLOY WHEELS

18

PERFORMANCE 18" GLOSSY BLACK MACHINED ALLOY WHEELS

PERFORMANCE 18" BLACK MACHINED ALLOY WHEELS

SPORT 18" BLACK ALLOY WHEELS

Reference R Style S Xcellence K FR F Serial Optional

<sup>1</sup>Soft colour. <sup>2</sup>Metallic colour. <sup>3</sup>Exterior mirrors in Black for Reference, in Atom Grey for Xcellence and in Brilliant Black for FR trim.