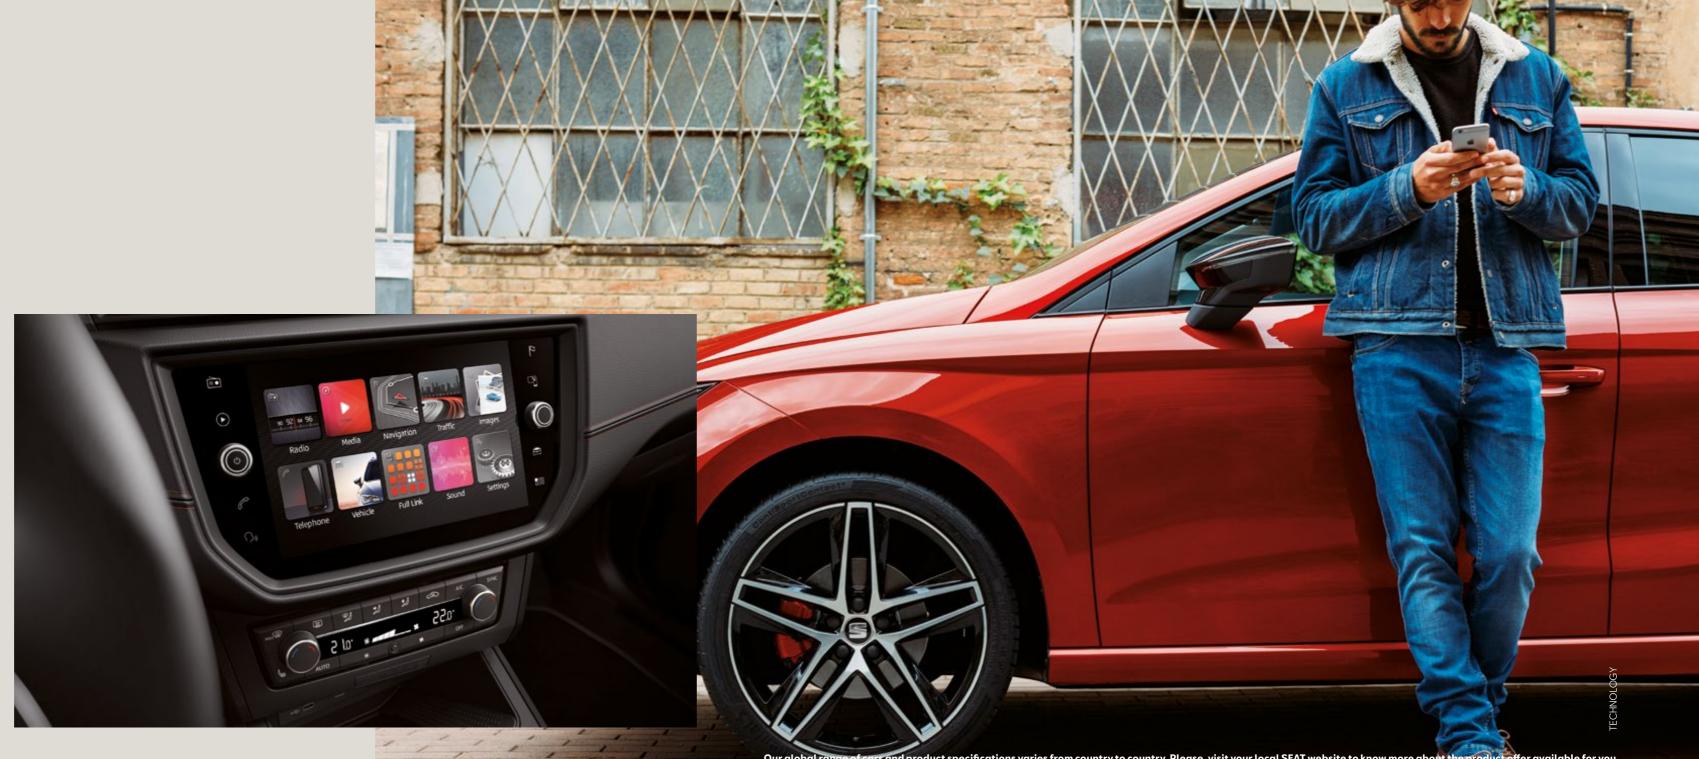

## Why wait for tomorrow?

It's al right here, right now. Easily stay in command with HolaHola, SEAT's new intelligent assistant. The Connectivity Box with Wireless Charger and GSM Amplifier keep you powered up and in range. And with the Keyless System and Heartbeat button, you can get in and get going in a heartbeat.

### Your Ibiza. Always connected.

Get the most out of every journey with SEAT CONNECT. Stay on track and in the know with the infotainment system and connect remotely via your smartphone through the SEAT CONNECT App.