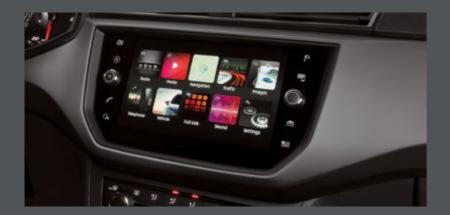

### Your Ibiza. Always connected.

Get the most out of every journey with SEAT CONNECT. Stay on track and in the know with the infotainment system and connect remotely via your smartphone through the SEAT CONNECT App.

### Switched on.

Feeling connected and entertained? With the 6,5" MIB, everything becomes a breeze.