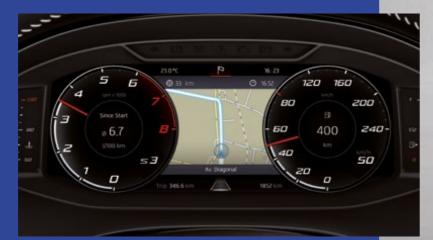

### Hello future.

No longer something you only see in movies. The SEAT Digital Cockpit displays everything you need while driving. From speed and maps to music and more. The future has finally arrived.