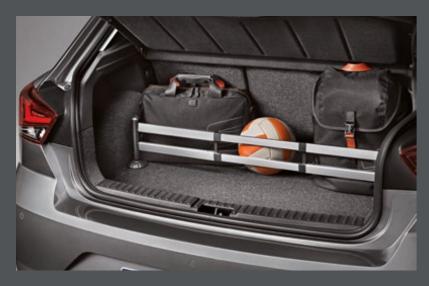

### Boot organiser and separation grille.

Perfect for pets, everything fits neatly to the floor panel. The boot organiser comes complete with telescopic bars. Only available for luggage compartment with double level.