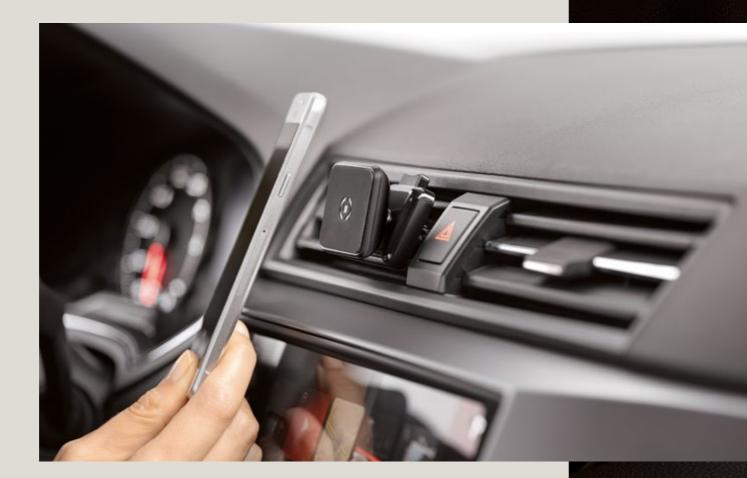

### Universal magnet mount.

Designed to place your phone at the best height for driving. This is a modern-day must-have.