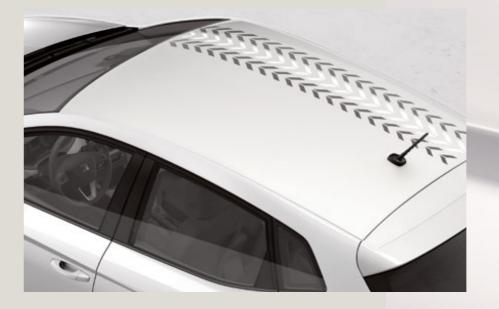

### Exterior customisation.

Make it yours with these accessories, designed to enhance your new Ibiza's look and feel. The sporty roof stickers come in three options to keep you looking fresh.

### Trend exterior sticker.

Keep it on trend, with this cool sticker that matches your interior design.