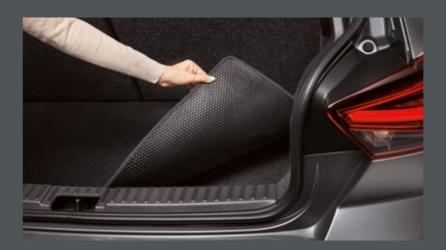

### Reversible boot mat and foam boot tray.

Handles whatever you throw at it. Carry wet and dirty objects easily, and protect your luggage compartment. The foam protector fits in the same way, and both are only available for single level compartments.