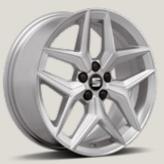

### Wheels.

URBAN 15" Steel Wheels R St

ENJOY 15" ALLOY WHEELS

DESIGN 16" ALLOY WHEELS

DESIGN 16" ATOM GREY MACHINED ALLOY WHEELS

URBAN 16" BLACK R MACHINED ALLOY WHEELS

DYNAMIC 17" ATOM GREY MACHINED ALLOY WHEELS

DYNAMIC 17" Alloy Wheels

DYNAMIC 17" COSMO GREY MACHINED ALLOY WHEELS

DYNAMIC 17" BLACK MACHINED ALLOY WHEELS

18

PERFORMANCE 18" GLOSSY BLACK MACHINED ALLOY WHEELS

PERFORMANCE 18" BLACK MACHINED ALLOY WHEELS

SPORT 18" BLACK ALLOY WHEELS

Reference R Style S Xcellence K FR F Serial Optional

<sup>1</sup>Soft colour. <sup>2</sup>Metallic colour. <sup>3</sup>Exterior mirrors in Black for Reference, in Atom Grey for Xcellence and in Brilliant Black for FR trim.