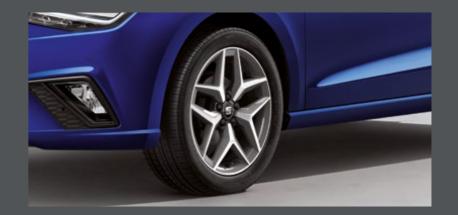

### Let's roll.

Agility comes in the form of tailor-made rims, now available in 18" across the FR trim. Alloy brings lightness and strength, in your choice of design. And because they're galvanised, they'll stay fresh. Good to go?