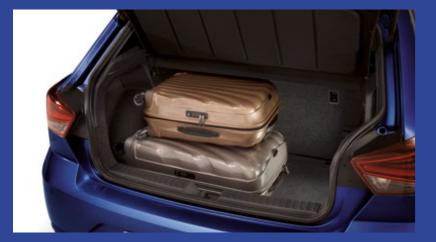

### Big on the inside.

There's no need to travel light when you can comfortably carry two large suitcases thanks to the Ibiza's 3551 of boot space.