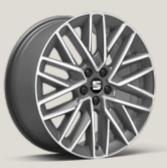

### Wheels.

URBAN 15" Steel Wheels R St

ENJOY 15" ALLOY WHEELS

DESIGN 16" ALLOY WHEELS

DESIGN 16" ATOM GREY MACHINED ALLOY WHEELS

URBAN 16" BLACK R MACHINED ALLOY WHEELS

DYNAMIC 17" ATOM GREY MACHINED ALLOY WHEELS

DYNAMIC 17" Alloy Wheels

DYNAMIC 17" COSMO GREY MACHINED ALLOY WHEELS

DYNAMIC 17" BLACK MACHINED ALLOY WHEELS

18

PERFORMANCE 18" GLOSSY BLACK MACHINED ALLOY WHEELS

PERFORMANCE 18" BLACK MACHINED ALLOY WHEELS

SPORT 18" BLACK ALLOY WHEELS

Reference R Style S Xcellence K FR F Serial Optional

<sup>1</sup>Soft colour. <sup>2</sup>Metallic colour. <sup>3</sup>Exterior mirrors in Black for Reference, in Atom Grey for Xcellence and in Brilliant Black for FR trim.