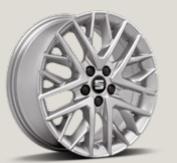

### Wheels.

URBAN 15" Steel Wheels R St

ENJOY 15" ALLOY WHEELS

DESIGN 16" ALLOY WHEELS

DESIGN 16" ATOM GREY MACHINED ALLOY WHEELS

URBAN 16" BLACK R MACHINED ALLOY WHEELS

DYNAMIC 17" ATOM GREY MACHINED ALLOY WHEELS

DYNAMIC 17" Alloy Wheels

DYNAMIC 17" COSMO GREY MACHINED ALLOY WHEELS

DYNAMIC 17" BLACK MACHINED ALLOY WHEELS

18

PERFORMANCE 18" GLOSSY BLACK MACHINED ALLOY WHEELS

PERFORMANCE 18" BLACK MACHINED ALLOY WHEELS

SPORT 18" BLACK ALLOY WHEELS

Reference R Style S Xcellence K FR F Serial Optional

<sup>1</sup>Soft colour. <sup>2</sup>Metallic colour. <sup>3</sup>Exterior mirrors in Black for Reference, in Atom Grey for Xcellence and in Brilliant Black for FR trim.