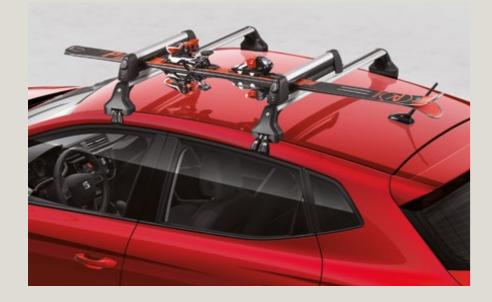

### Ski rack.

Trip to the slopes? This ski rack is especially designed, and perfect for family use. Holds 4-6 skis or 2-4 snowboards.