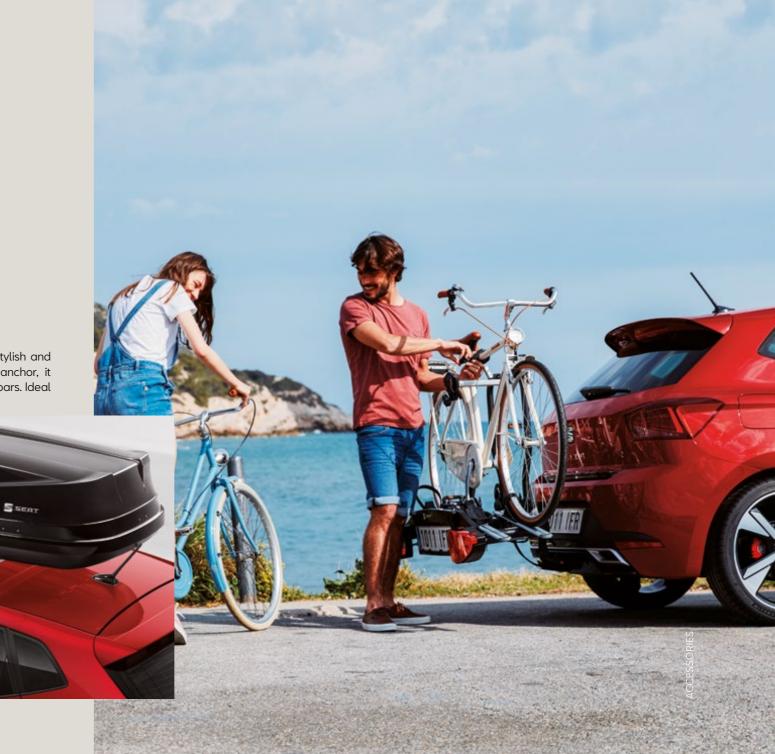

### Tow bar bicycle rack.

A foldable metal rack attaching to your Ibiza's tow bar, it can carry two bicycles. This is mobility for your mobility.

### Roof box.

Protect your luggage from the weather, with this stylish and aerodynamic roof box. Simple to assemble and anchor, it opens on both sides and is used together with roof bars. Ideal for longer family trips.