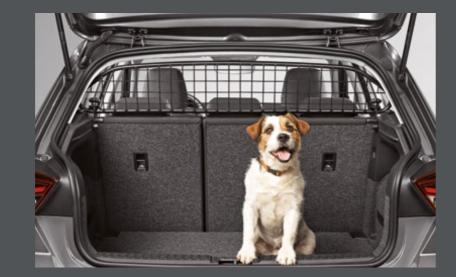

### Boot organiser and separation grille.

Perfect for pets, everything fits neatly to the floor panel. The boot organiser comes complete with telescopic bars. Only available for luggage compartment with double level.