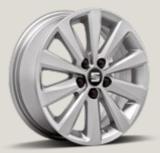

### See further, see better.

Fog lamps with cornering function help you to cut through the mist and take on those challenging corners.

The big wheel. It's about you from the ground up with 16" Alloy Wheels\*.