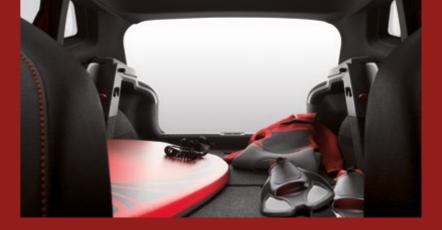

#### Spare room.

One for the road? Flip down the back seats and turn your Ibiza's boot into a space that's big enough to carry everything you need.

**Big, bright, brilliant.** The 8" digital glass display on your new SEAT Ibiza is command and control\*. **Style on the side.** See the world in high definition with your Glossy Black Exterior Mirrors.