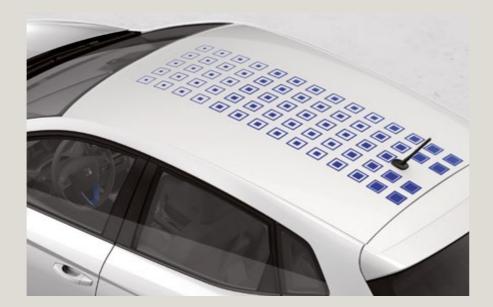

### Exterior customisation.

Make it yours with these accessories, designed to enhance your new Ibiza's look and feel. The sporty roof stickers come in three options to keep you looking fresh.

#### Urban Tech exterior sticker.

A great addition if you're rocking the Urban Tech interior. Refined lines, inspired by the digital age. Expressive and protective in one.

CCESSORIES

Dur global range of cars and product specifications varies from country to country. Please, visit your local SEAT website to know more about the product offer available for you