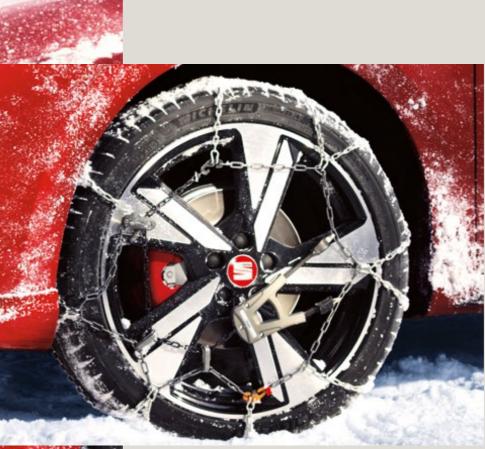

### Snow chains.

Be prepared when winter comes. These snow chains are easy to transport and attach, improving your new Ibiza's grip.