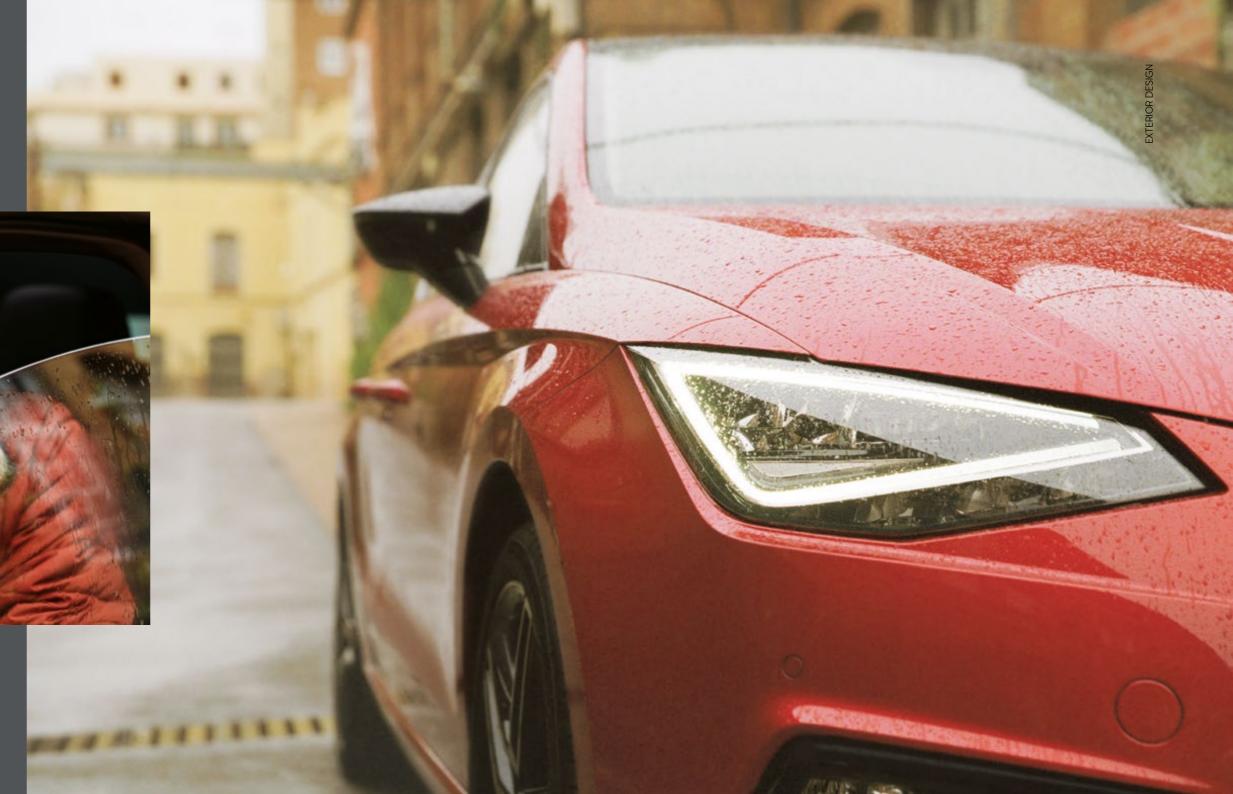

### Life's too short to stand still.

Brighter than the rest. The SEAT Ibiza is equipped with the latest full LED headlights and rear LED pilots. So you've got the power, and the vision, to go the distance.