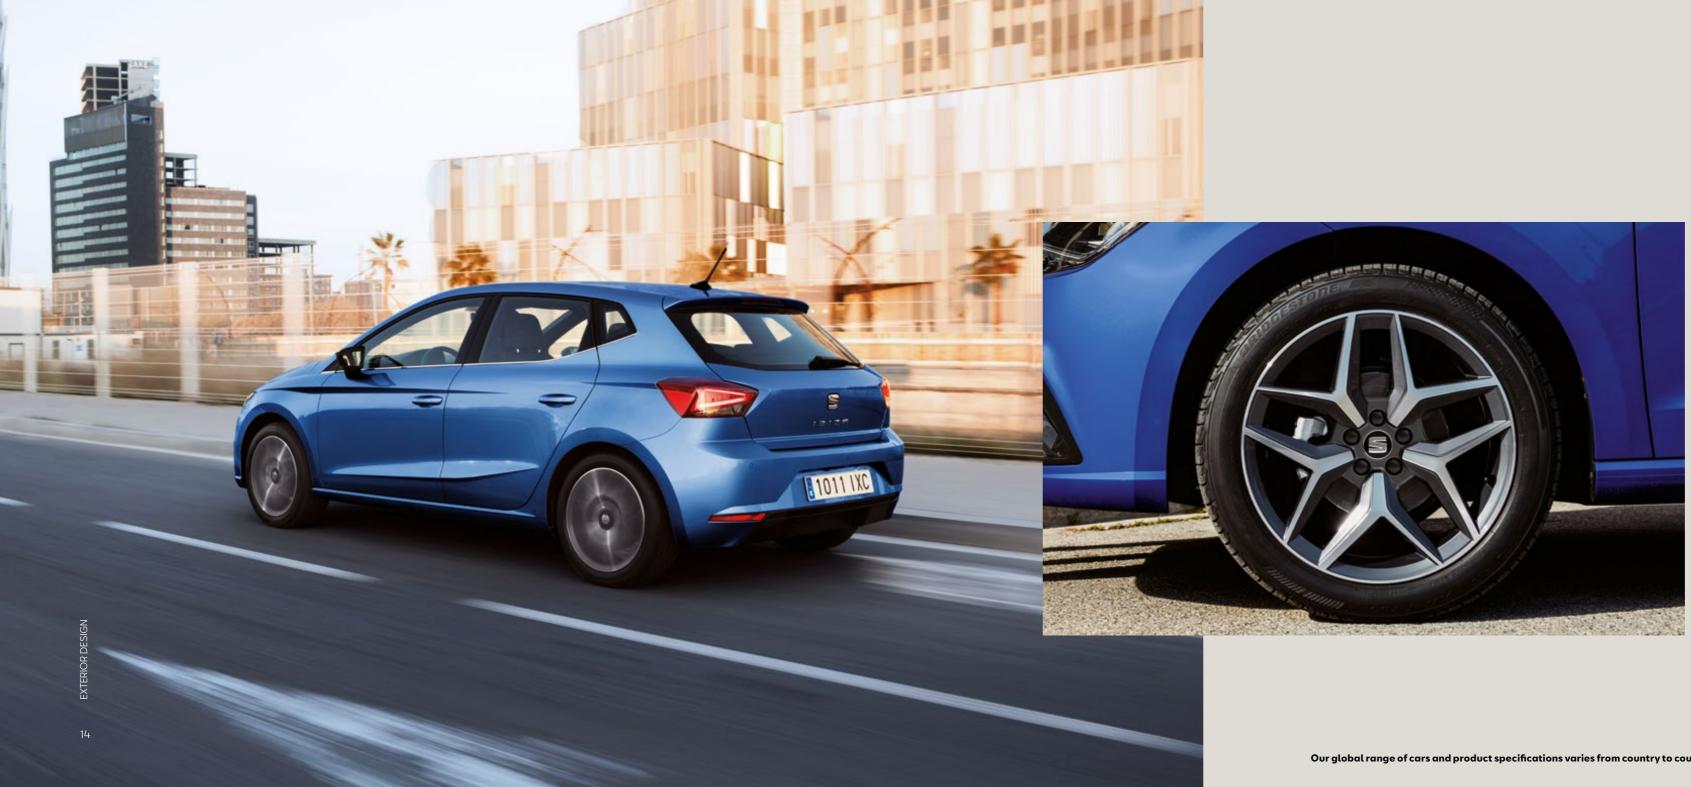

### Life's too short to stand still.

Brighter than the rest. The SEAT Ibiza is equipped with the latest full LED headlights and rear LED pilots. So you've got the power, and the vision, to go the distance.

### Let's roll.

Agility comes in the form of tailor-made rims, now available in 18" across the FR trim. Alloy brings lightness and strength, in your choice of design. And because they're galvanised, they'll stay fresh. Good to go?