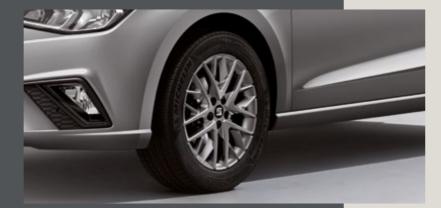

### Let's roll.

Agility comes in the form of tailor-made rims, now available in 18" across the FR trim. Alloy brings lightness and strength, in your choice of design. And because they're galvanised, they'll stay fresh. Good to go?

### **Ultimate alloys.** 17" Alloy Wheels\* will turn heads with the highest level of trim.