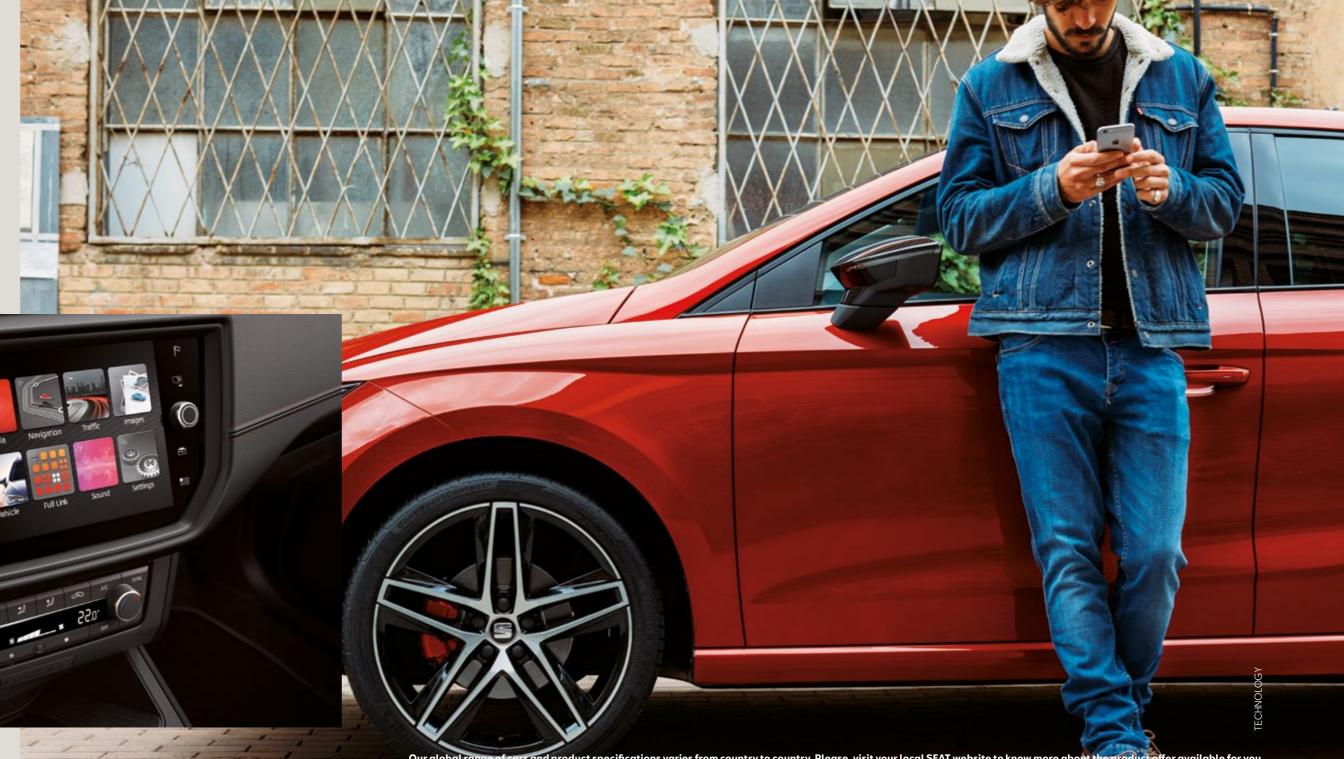

## Why wait for tomorrow?

It's al right here, right now. Easily stay in command with HolaHola, SEAT's new intelligent assistant. The Connectivity Box with Wireless Charger and GSM Amplifier keep you powered up and in range. And with the Keyless System and Heartbeat button, you can get in and get going in a heartbeat.

### Your Ibiza. Always connected.

Get the most out of every journey with SEAT CONNECT. Stay on track and in the know with the infotainment system and connect remotely via your smartphone through the SEAT CONNECT App.