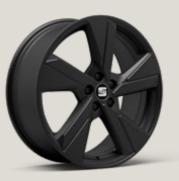

### Wheels.

URBAN 15" Steel Wheels R St

ENJOY 15" ALLOY WHEELS

DESIGN 16" ALLOY WHEELS

DESIGN 16" ATOM GREY MACHINED ALLOY WHEELS

URBAN 16" BLACK R MACHINED ALLOY WHEELS

DYNAMIC 17" ATOM GREY MACHINED ALLOY WHEELS

DYNAMIC 17" Alloy Wheels

DYNAMIC 17" COSMO GREY MACHINED ALLOY WHEELS

DYNAMIC 17" BLACK MACHINED ALLOY WHEELS

18

PERFORMANCE 18" GLOSSY BLACK MACHINED ALLOY WHEELS

PERFORMANCE 18" BLACK MACHINED ALLOY WHEELS

SPORT 18" BLACK ALLOY WHEELS

Reference R Style S Xcellence K FR F Serial Optional

<sup>1</sup>Soft colour. <sup>2</sup>Metallic colour. <sup>3</sup>Exterior mirrors in Black for Reference, in Atom Grey for Xcellence and in Brilliant Black for FR trim.