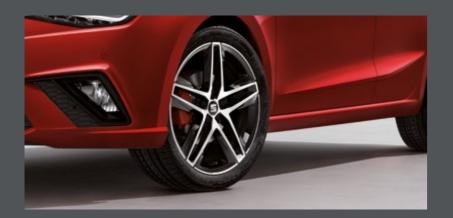

### Let's roll.

Agility comes in the form of tailor-made rims, now available in 18" across the FR trim. Alloy brings lightness and strength, in your choice of design. And because they're galvanised, they'll stay fresh. Good to go?

### Keep on rolling.

Performance 18" Alloy Wheels\*. Lightweight and robust. Four new reasons to get excited.

### **Ultimate alloys.** 17" Alloy Wheels\* will turn heads with the highest level of trim.

### See further, see better.

Fog lamps with cornering function help you to cut through the mist and take on those challenging corners.

The big wheel. It's about you from the ground up with 16" Alloy Wheels\*.

### Wheels.

URBAN 15" Steel Wheels R St

ENJOY 15" ALLOY WHEELS

DESIGN 16" ALLOY WHEELS

DESIGN 16" ATOM GREY MACHINED ALLOY WHEELS

URBAN 16" BLACK R MACHINED ALLOY WHEELS

DYNAMIC 17" ATOM GREY MACHINED ALLOY WHEELS

DYNAMIC 17" Alloy Wheels

DYNAMIC 17" COSMO GREY MACHINED ALLOY WHEELS

DYNAMIC 17" BLACK MACHINED ALLOY WHEELS

18

PERFORMANCE 18" GLOSSY BLACK MACHINED ALLOY WHEELS

PERFORMANCE 18" BLACK MACHINED ALLOY WHEELS

SPORT 18" BLACK ALLOY WHEELS

Reference R Style S Xcellence K FR F Serial Optional

<sup>1</sup>Soft colour. <sup>2</sup>Metallic colour. <sup>3</sup>Exterior mirrors in Black for Reference, in Atom Grey for Xcellence and in Brilliant Black for FR trim.