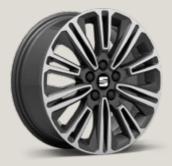

### Wheels.

URBAN 15" Steel Wheels R St

ENJOY 15" ALLOY WHEELS

DESIGN 16" ALLOY WHEELS

DESIGN 16" ATOM GREY MACHINED ALLOY WHEELS

URBAN 16" BLACK R MACHINED ALLOY WHEELS

DYNAMIC 17" ATOM GREY MACHINED ALLOY WHEELS

DYNAMIC 17" Alloy Wheels

DYNAMIC 17" COSMO GREY MACHINED ALLOY WHEELS

DYNAMIC 17" BLACK MACHINED ALLOY WHEELS

18

PERFORMANCE 18" GLOSSY BLACK MACHINED ALLOY WHEELS

PERFORMANCE 18" BLACK MACHINED ALLOY WHEELS

SPORT 18" BLACK ALLOY WHEELS

Reference R Style S Xcellence K FR F Serial Optional

<sup>1</sup>Soft colour. <sup>2</sup>Metallic colour. <sup>3</sup>Exterior mirrors in Black for Reference, in Atom Grey for Xcellence and in Brilliant Black for FR trim.