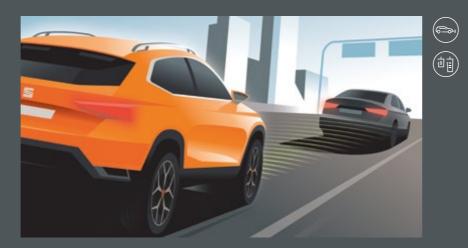

### Front Assist.

Maintain a safe distance from the car ahead of you and reduce stopping time if needed. It also warns you of any obstacles up ahead that it may detect.