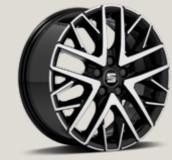

### Wheels.

URBAN 15" Steel Wheels R St

ENJOY 15" ALLOY WHEELS

DESIGN 16" ALLOY WHEELS

DESIGN 16" ATOM GREY MACHINED ALLOY WHEELS

URBAN 16" BLACK R MACHINED ALLOY WHEELS

DYNAMIC 17" ATOM GREY MACHINED ALLOY WHEELS

DYNAMIC 17" Alloy Wheels

DYNAMIC 17" COSMO GREY MACHINED ALLOY WHEELS

DYNAMIC 17" BLACK MACHINED ALLOY WHEELS

18

PERFORMANCE 18" GLOSSY BLACK MACHINED ALLOY WHEELS

PERFORMANCE 18" BLACK MACHINED ALLOY WHEELS

SPORT 18" BLACK ALLOY WHEELS

Reference R Style S Xcellence K FR F Serial Optional

<sup>1</sup>Soft colour. <sup>2</sup>Metallic colour. <sup>3</sup>Exterior mirrors in Black for Reference, in Atom Grey for Xcellence and in Brilliant Black for FR trim.