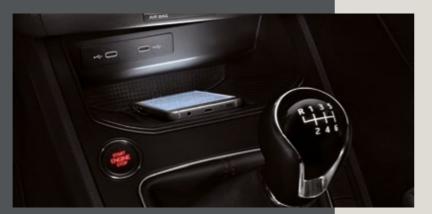

### It's a wireless world.

Stay juiced up all day, every day with your Connectivity Box\*.

## Why wait for tomorrow?

It's al right here, right now. Easily stay in command with HolaHola, SEAT's new intelligent assistant. The Connectivity Box with Wireless Charger and GSM Amplifier keep you powered up and in range. And with the Keyless System and Heartbeat button, you can get in and get going in a heartbeat.