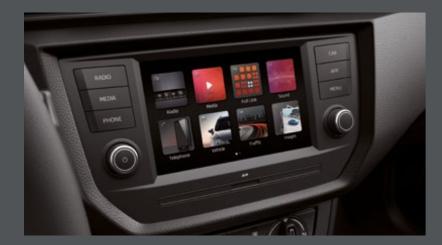

### Switched on.

Feeling connected and entertained? With the 6,5" MIB, everything becomes a breeze.