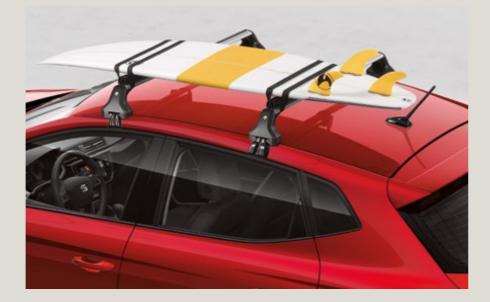

### Surf rack.

Never miss a break with this handy surf rack. Adapts to the shape of your surfboard, and can carry two of them. For coast to coast action.