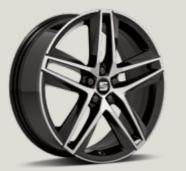

### Wheels.

URBAN 15" Steel Wheels R St

ENJOY 15" ALLOY WHEELS

DESIGN 16" ALLOY WHEELS

DESIGN 16" ATOM GREY MACHINED ALLOY WHEELS

URBAN 16" BLACK R MACHINED ALLOY WHEELS

DYNAMIC 17" ATOM GREY MACHINED ALLOY WHEELS

DYNAMIC 17" Alloy Wheels

DYNAMIC 17" COSMO GREY MACHINED ALLOY WHEELS

DYNAMIC 17" BLACK MACHINED ALLOY WHEELS

18

PERFORMANCE 18" GLOSSY BLACK MACHINED ALLOY WHEELS

PERFORMANCE 18" BLACK MACHINED ALLOY WHEELS

SPORT 18" BLACK ALLOY WHEELS

Reference R Style S Xcellence K FR F Serial Optional

<sup>1</sup>Soft colour. <sup>2</sup>Metallic colour. <sup>3</sup>Exterior mirrors in Black for Reference, in Atom Grey for Xcellence and in Brilliant Black for FR trim.