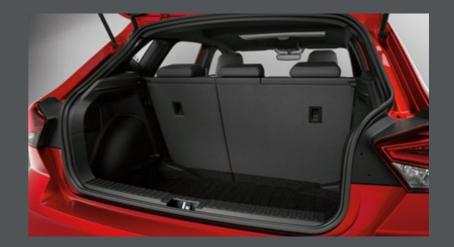

#### Spare room.

One for the road? Flip down the back seats and turn your Ibiza's boot into a space that's big enough to carry everything you need.

**Big, bright, brilliant.** The 8" digital glass display on your new SEAT Ibiza is command and control\*. **Style on the side.** See the world in high definition with your Glossy Black Exterior Mirrors.

### Big on the inside.

There's no need to travel light when you can comfortably carry two large suitcases thanks to the Ibiza's 3551 of boot space.