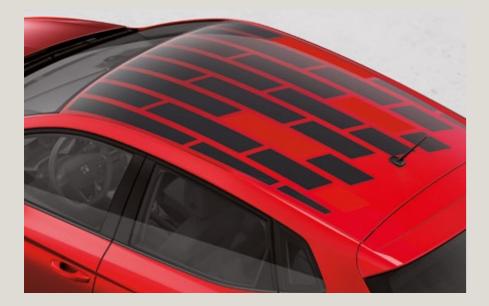

### Exterior customisation.

Make it yours with these accessories, designed to enhance your new Ibiza's look and feel. The sporty roof stickers come in three options to keep you looking fresh.

#### Sport exterior sticker.

Designed to complement your interior, this unique design not only looks fly but keeps your roof in great condition. Your sporty Ibiza just got sportier.