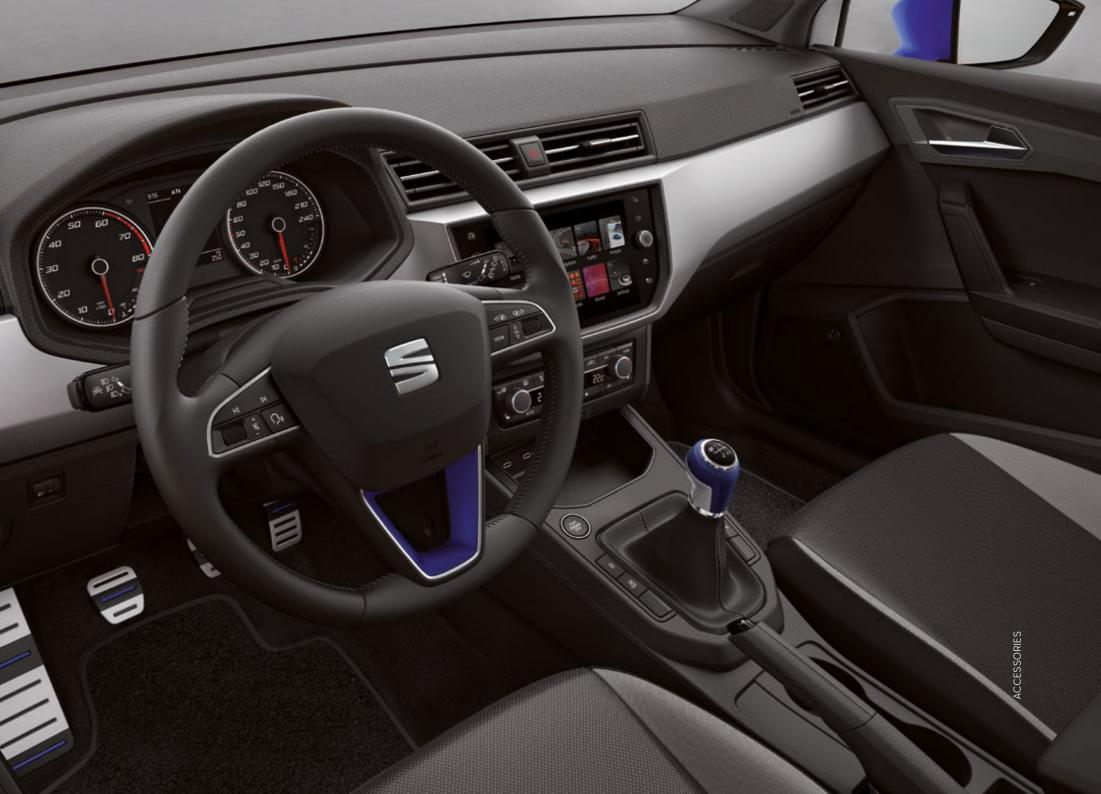

Our global range of cars and product specifications varies from country to country. Please, visit your local SEAT website to know more about the product offer available for you.

Things are different now. An updated dashboard with a digital 8" glass display and ambient lighting offers new levels of customisation and technology. So go on, break the mould.

### Hello future.

No longer something you only see in movies. The SEAT Digital Cockpit displays everything you need while driving. From speed and maps to music and more. The future has finally arrived.