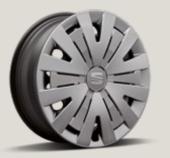

### **Exterior**:

- Body-coloured bumpers
- Chromed front grille frame
- Body-coloured mirror cases and door handles
- Urban 15" Steel Wheels

- Interior:
- Leather gear knob
- Leather hand brake
- Door panels in PVC
- Grey greenhouse
- Style comfort seats
- Height-adjustable driver seat
- Chrome Pack High
- ISOFIX + Top tether anchors in side rear seats
- Split and folding rear seats
- Sun visors with mirror and card holder in driver seat