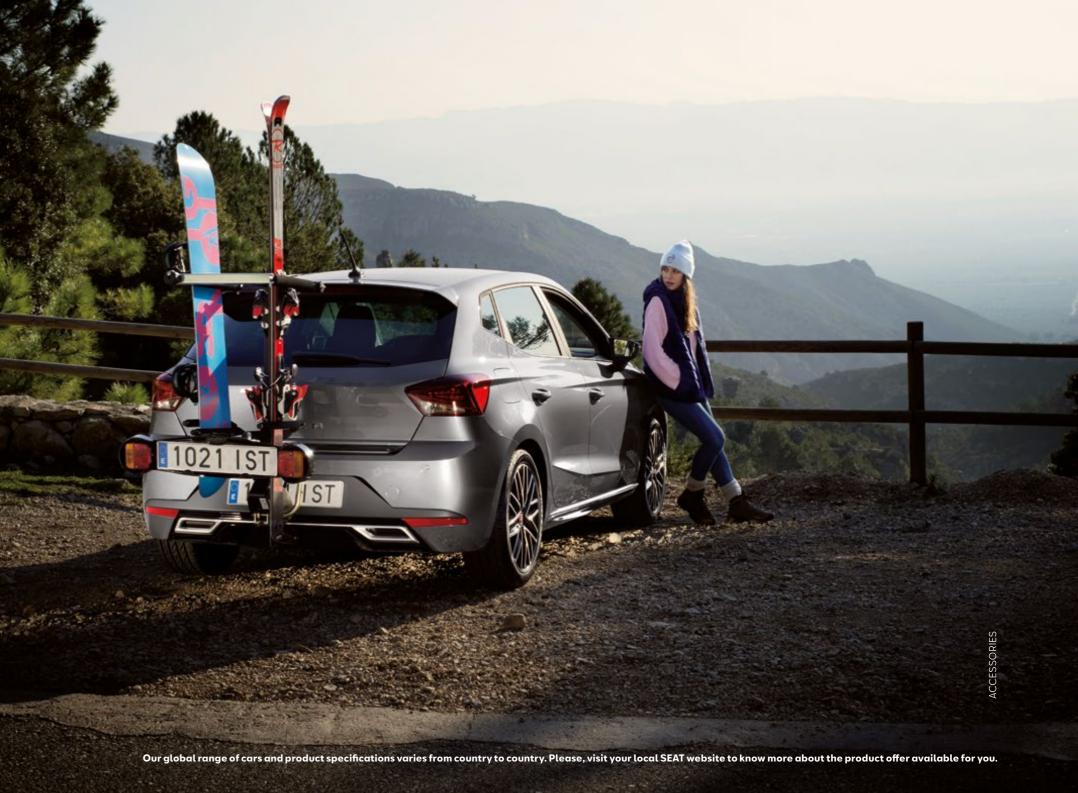

### Ski rack.

Trip to the slopes? This ski rack is especially designed, and perfect for family use. Holds 4-6 skis or 2-4 snowboards.

### Tow bar ski rack.

Live for the piste? This tow bar is designed to carry up to 6 pairs of skis or 2 snowboards.

72

Our global range of cars and product specifications varies from country to country. Please, visit your local SEAT website to know more about the product offer available for you.