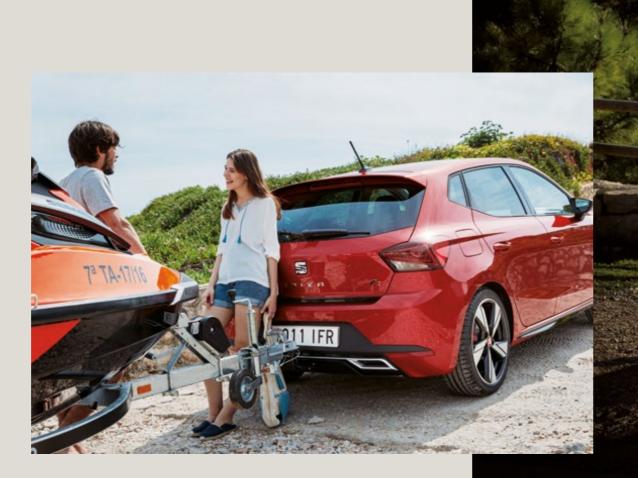

### Tow bar.

Low profile and strong. When you need to take it with you, this handy tow bar is ready for action.