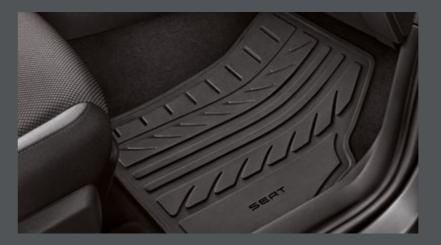

### Rubber floor mats and mudflaps.

Simple and effective. These rubber floor mats are a great way to protect the inside of your new Ibiza. Front and rear mudguards do the same for the outside.