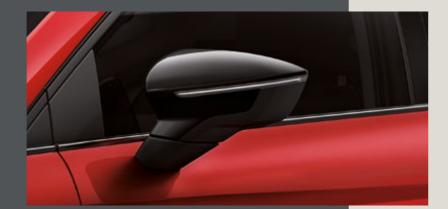

#### Spare room.

One for the road? Flip down the back seats and turn your Ibiza's boot into a space that's big enough to carry everything you need.

**Big, bright, brilliant.** The 8" digital glass display on your new SEAT Ibiza is command and control\*. **Style on the side.** See the world in high definition with your Glossy Black Exterior Mirrors.