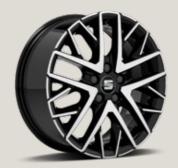

# Wheels.

URBAN 15"

ALLOY WHEELS

STEEL WHEELS

DESIGN 16" ALLOY WHEELS

**DESIGN MACHINED 16" ALLOY WHEELS** 

**URBAN BLACK R MACHINED 16" ALLOY WHEELS** 

DYNAMIC 17" MACHINED **ALLOY WHEELS** 

DYNAMIC 17" ALLOY WHEEL

MACHINED COSMO GREY 17" ALLOY WHEELS

St XC

MACHINED BLACK 17" ALLOY WHEELS

PERFORMANCE 18" **ALLOY WHEELS** 

MACHINED BLACK 18" **ALLOY WHEELS** St XC FR

SPORT BLACK 18"
ALLOY WHEELS St XC FR