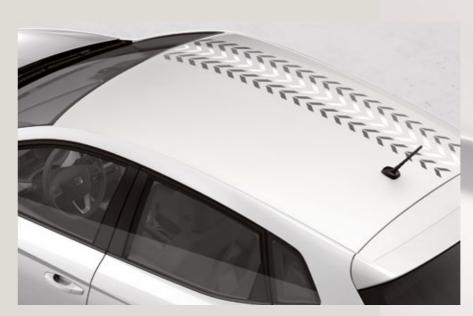

# Exterior customisation.

Make it yours with these accessories, designed to enhance your new lbiza's look and feel. The sporty roof stickers come in three options to keep you looking fresh.

# Trend exterior sticker.

Keep it on trend, with this cool sticker that matches your interior design.