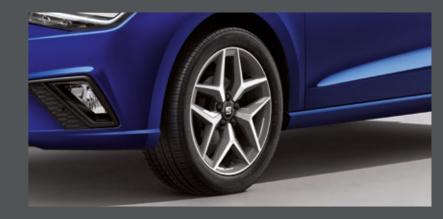

# Ultimate alloys.

17" Alloy Wheels\* will turn heads with the highest level of trim.