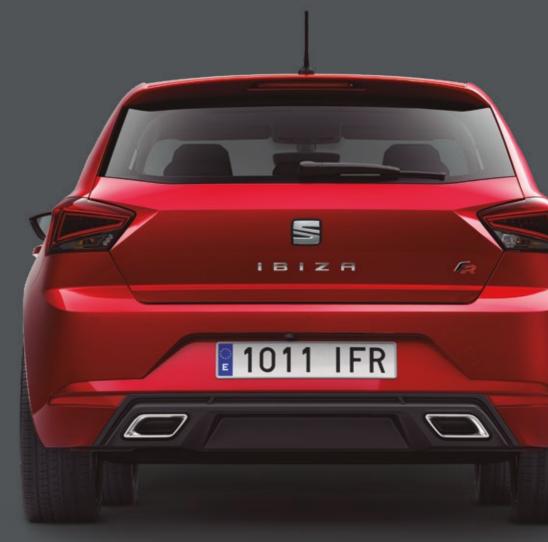

# Life's too short to stand still.

Brighter than the rest. The SEAT Ibiza is equipped with the latest full LED headlights and rear LED pilots. So you've got the power, and the vision, to go the distance.

# Spoiler.

1011 IFR

Nothing says sporty like a spoiler. Enjoy enhanced aerodynamic performance and downforce while looking like you just came from the track.