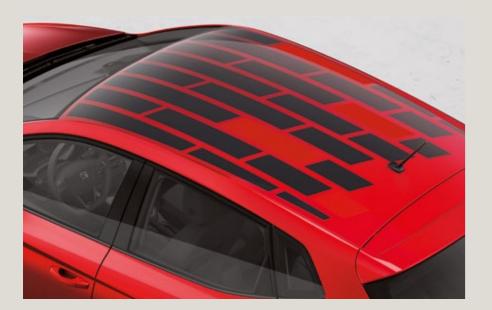

# Exterior customisation.

Make it yours with these accessories, designed to enhance your new lbiza's look and feel. The sporty roof stickers come in three options to keep you looking fresh.

# Sport exterior sticker.

Designed to complement your interior, this unique design not only looks fly but keeps your roof in great condition. Your sporty Ibiza just got sportier.