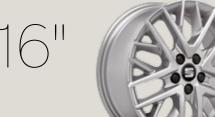

hromed front grille frame
- Door panels in PVC Body-coloured mirror cases and door handles
- Urban 15" Steel Wheels Style comfort seats

# Grey greenhouse

Interior:

Leather gear knob

Leather hand brake

- Height-adjustable driver seat
- Chrome Pack High
- ISOFIX + Top tether anchors in side rear seats
- Split and folding rear seats
- Sun visors with mirror and card holder in driver seat

# lbiza, pure and simple.

The Reference trim has everything you need and nothing you don't. Time to own the road, Ibiza style.



# Switched on.

Feeling connected and entertained? With the 6,5" MIB, everything becomes a breeze.



# Run the road.

Your responsive steering wheel brings sporty moves to a city car. This is the SEAT Ibiza standard.



# Wheels.



URBAN 15"



ALLOY WHEELS

STEEL WHEELS



DESIGN 16" ALLOY WHEELS



**DESIGN MACHINED 16" ALLOY WHEELS** 



**URBAN BLACK R MACHINED 16" ALLOY WHEELS** 



DYNAMIC 17" MACHINED **ALLOY WHEELS** 



DYNAMIC 17" ALLOY WHEEL



MACHINED COSMO GREY 17" ALLOY WHEELS

St XC



MACHINED BLACK 17" ALLOY WHEELS



PERFORMANCE 18" **ALLOY WHEELS** 



MACHINED BLACK 18" **ALLOY WHEELS** St XC FR



SPORT BLACK 18"
ALLOY WHEELS St XC FR

Reference R Style St Xcellence xc Serial Optional 📉

# Colours.



Xcellence XC

Optional

¹Soft colour. <sup>3</sup>Exterior mirrors in Black for Reference, in Atom Grey for Xcellence and in Brilliant Black for FR trim.



MIDNIGHT BLACK<sup>2,3</sup> R St XC FR

MAGNETIC TECH<sup>2,3</sup> R St XC FR



MYSTERY BLUE<sup>2,3</sup>





PURE RED<sup>1,3</sup>



R St XC FR



DESIRE RED<sup>2,3</sup>