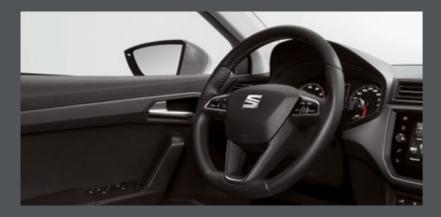

Things are different now. An updated dashboard with a digital 8" glass display and ambient lighting offers new levels of customisation and technology. So go on, break the mould.

Want change? Experiment.

# Why wait for tomorrow?

It's al right here, right now. Easily stay in command with HolaHola, SEAT's new intelligent assistant. The Connectivity Box with Wireless Charger and GSM Amplifier keep you powered up and in range. And with the Keyless System and Heartbeat button, you can get in and get going in a heartbeat.