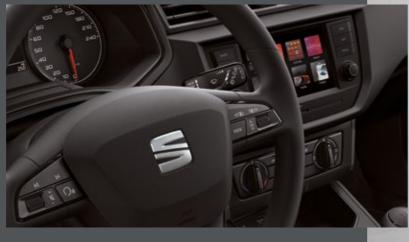

# lbiza, pure and simple.

The Reference trim has everything you need and nothing you don't. Time to own the road, Ibiza style.

# Switched on.

Feeling connected and entertained? With the 6,5" MIB, everything becomes a breeze.

# Run the road.

Your responsive steering wheel brings sporty moves to a city car. This is the SEAT Ibiza standard.