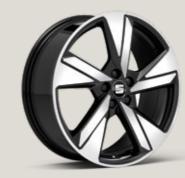

# Keep on rolling.

Performance 18" Alloy Wheels\*. Lightweight and robust. Four new reasons to get excited.

# Wheels.

URBAN 15"

ALLOY WHEELS

STEEL WHEELS

DESIGN 16" ALLOY WHEELS

**DESIGN MACHINED 16" ALLOY WHEELS** 

**URBAN BLACK R MACHINED 16" ALLOY WHEELS** 

DYNAMIC 17" MACHINED **ALLOY WHEELS** 

DYNAMIC 17" ALLOY WHEEL

MACHINED COSMO GREY 17" ALLOY WHEELS

St XC

MACHINED BLACK 17" ALLOY WHEELS

PERFORMANCE 18" **ALLOY WHEELS** 

MACHINED BLACK 18" **ALLOY WHEELS** St XC FR

SPORT BLACK 18"
ALLOY WHEELS St XC FR