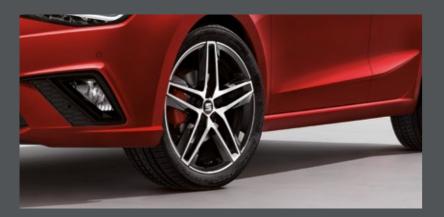

# Let's roll.

Agility comes in the form of tailor-made rims, now available in 18" across the FR trim. Alloy brings lightness and strength, in your choice of design. And because they're galvanised, they'll stay fresh. Good to go?

# Keep on rolling.

Performance 18" Alloy Wheels\*. Lightweight and robust. Four new reasons to get excited.