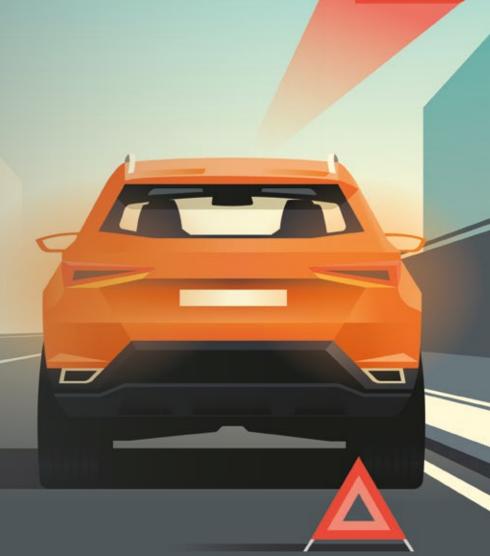

## Focus on what matters.

The latest safety technology from SEAT is designed to save precious time in the event of an emergency. For total peace of mind.

- Stay safe, stay connected. Private emergency call automatically connects with the emergency services if it detects an accident.
- Any questions? Press the Customer Care button to put you in touch with SEAT Service.
- Assistance required? Push the Breakdown Call button to contact our call centre to ask for help.