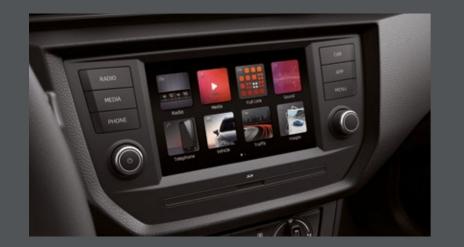

# Your Ibiza. Always connected.

Get the most out of every journey with SEAT CONNECT. Stay on track and in the know with the infotainment system and connect remotely via your smartphone through the SEAT CONNECT App.

# Switched on.

Feeling connected and entertained? With the 6,5" MIB, everything becomes a breeze.