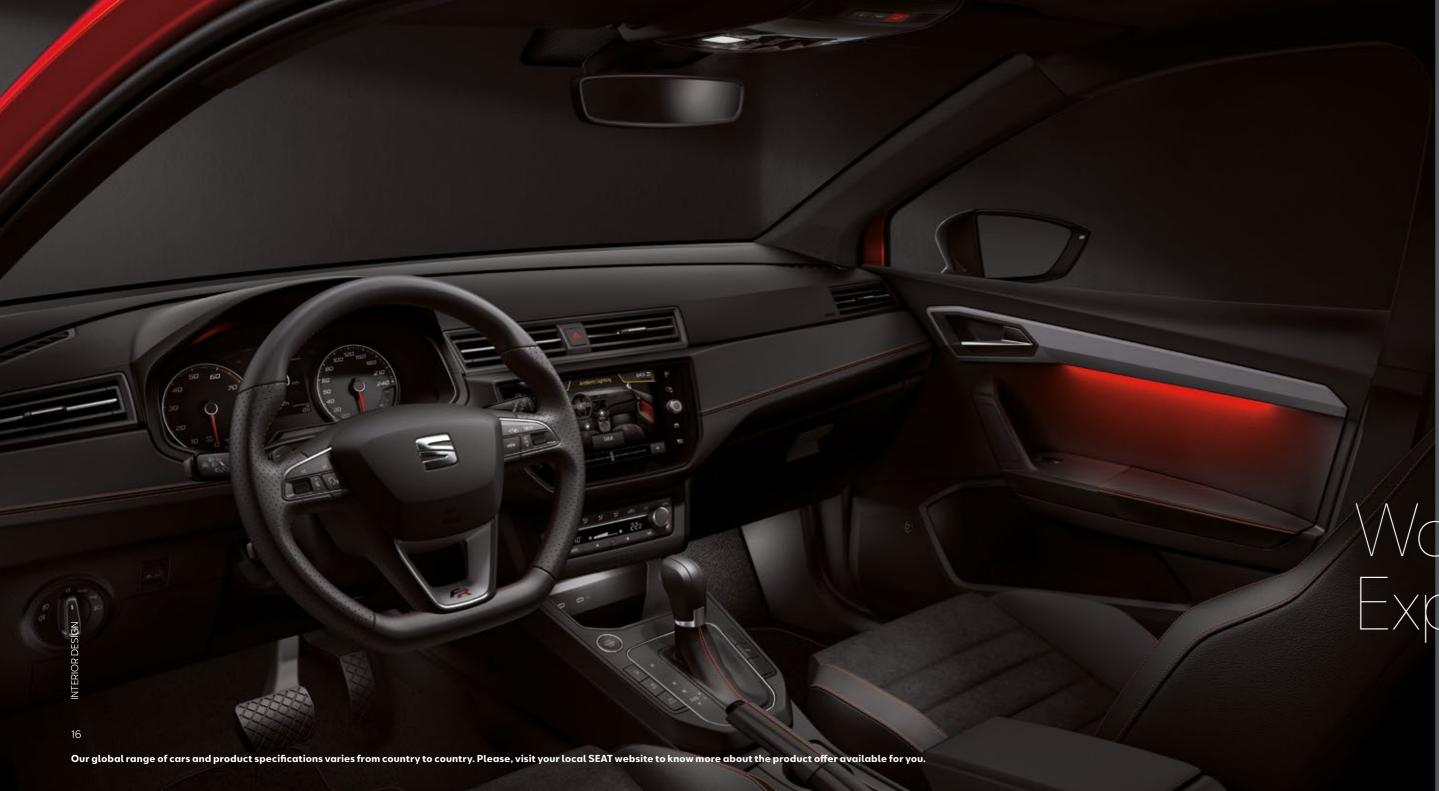

Things are different now. An updated dashboard with a digital 8" glass display and ambient lighting offers new levels of customisation and technology. So go on, break the mould.

Want change? Experiment.

# Big, bright, brilliant.

The 8" digital glass display on your new SEAT lbiza is command and control\*.

# Hello future.

No longer something you only see in movies. The SEAT Digital Cockpit displays everything you need while driving. From speed and maps to music and more. The future has finally arrived.