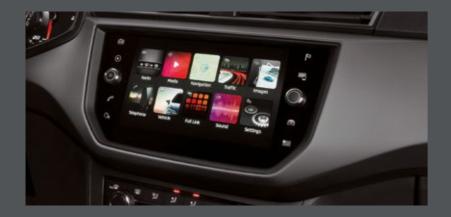

# Big, bright, brilliant.

The 8" digital glass display on your new SEAT lbiza is command and control\*.

# Hello future.

No longer something you only see in movies. The SEAT Digital Cockpit displays everything you need while driving. From speed and maps to music and more. The future has finally arrived.

# Looking ahead.

All your information in one glance. So you can focus on moving.