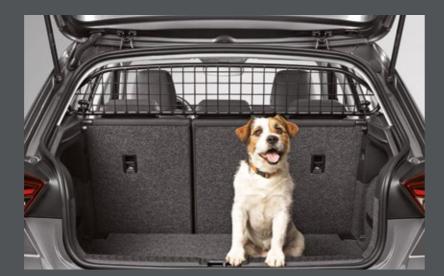

# Boot organiser and separation grille.

Perfect for pets, everything fits neatly to the floor panel. The boot organiser comes complete with telescopic bars. Only available for luggage compartment with double level.