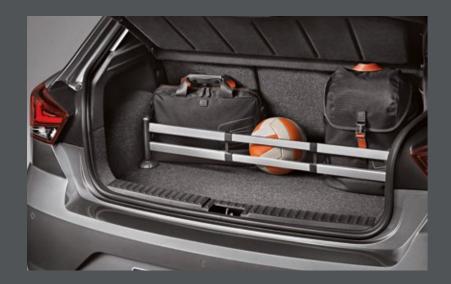

# Transport.

For all the excitement that life brings, have what you need when you need it.

# Ski rack.

Trip to the slopes? This ski rack is especially designed, and perfect for family use. Holds 4-6 skis or 2-4 snowboards.

# Surf rack.

Never miss a break with this handy surf rack. Adapts to the shape of your surfboard, and can carry two of them. For coast to coast action.

# Tow bar bicycle rack.

A foldable metal rack attaching to your Ibiza's tow bar, it can carry two bicycles. This is mobility for your mobility.

# Roof box.

Protect your luggage from the weather, with this stylish and aerodynamic roof box. Simple to assemble and anchor, it opens on both sides and is used together with roof bars. Ideal for longer family trips.

# Transport.

# Tow bar.

Low profile and strong. When you need to take it with you, this handy tow bar is ready for action.

# Tow bar ski rack.

Live for the piste? This tow bar is designed to carry up to 6 pairs of skis or 2 snowboards.