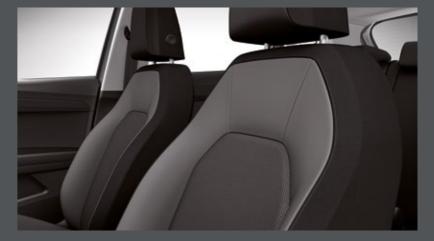

# Interior:

- Chromed instrument panel
- Leather multifunctional steering wheel
- Leather gear knob with decorative inserts
- Leather hand brake
- Leather door and side trim panel
  - Black greenhouse
- FR Sport seats
- Height-adjustable front seats
- ISOFIX + Top tether anchors in side rear seats
- Split and folding rear seats
- Sun visors with mirror and card holder in driver seat

### Interior:

- Aluminium doorstep with "Xcellence" engraving
- Chromed instrument panel
- Leather multifunctional steering wheel
- Leather gear knob with decorative inserts
- Leather hand brake
- Textile and decorative door and side trim panel
- Black greenhouse
- Xcellence comfort seats
- Height-adjustable front seats
- Chrome Pack High
- ISOFIX + Top tether anchors in side rear seats
- Split and folding rear seats
- Storage Pack: front centre armrest and document holder under left front seat
- Luggage pockets on front seats backrest
- Sun visors with mirror and card holder in driver seat

# Grey greenhouse

Interior:

Leather gear knob

Leather hand brake

- Height-adjustable driver seat
- Chrome Pack High
- ISOFIX + Top tether anchors in side rear seats
- Split and folding rear seats
- Sun visors with mirror and card holder in driver seat