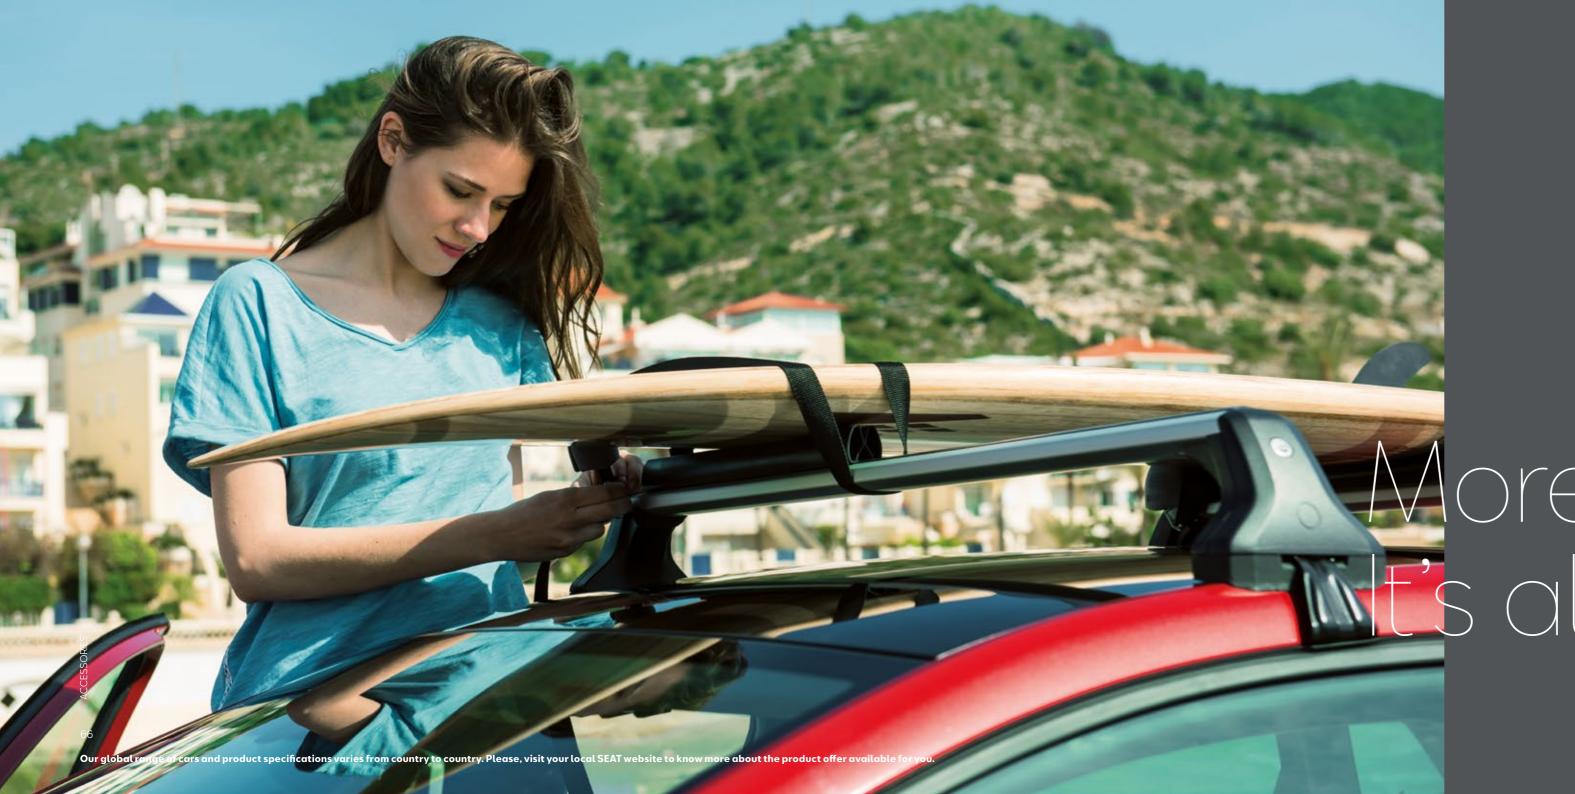

# Transport.

For all the excitement that life brings, have what you need when you need it.

# Ski rack.

Trip to the slopes? This ski rack is especially designed, and perfect for family use. Holds 4-6 skis or 2-4 snowboards.

# Surf rack.

Never miss a break with this handy surf rack. Adapts to the shape of your surfboard, and can carry two of them. For coast to coast action.