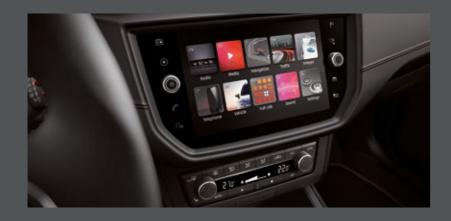

# Big, bright, brilliant.

The 8" digital glass display on your new SEAT lbiza is command and control\*.

# Looking ahead.

All your information in one glance. So you can focus on moving.