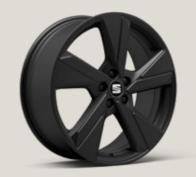

# Ultimate alloys.

17" Alloy Wheels\* will turn heads with the highest level of trim.

# Wheels.

URBAN 15"

ALLOY WHEELS

STEEL WHEELS

DESIGN 16" ALLOY WHEELS

**DESIGN MACHINED 16" ALLOY WHEELS** 

**URBAN BLACK R MACHINED 16" ALLOY WHEELS** 

DYNAMIC 17" MACHINED **ALLOY WHEELS** 

DYNAMIC 17" ALLOY WHEEL

MACHINED COSMO GREY 17" ALLOY WHEELS

St XC

MACHINED BLACK 17" ALLOY WHEELS

PERFORMANCE 18" **ALLOY WHEELS** 

MACHINED BLACK 18" **ALLOY WHEELS** St XC FR

SPORT BLACK 18"
ALLOY WHEELS St XC FR