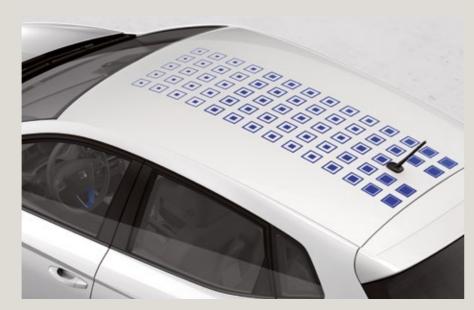

# Exterior customisation.

Make it yours with these accessories, designed to enhance your new lbiza's look and feel. The sporty roof stickers come in three options to keep you looking fresh.

# Urban Tech exterior sticker.

A great addition if you're rocking the Urban Tech interior. Refined lines, inspired by the digital age. Expressive and protective in one.

More?
It's all yours.