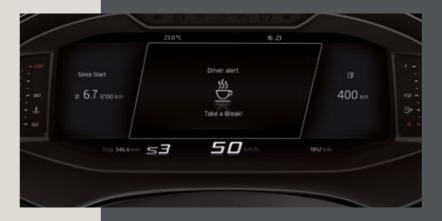

# Need a break?

Tiredness Recognition System lets you know when it's time to find a rest stop.