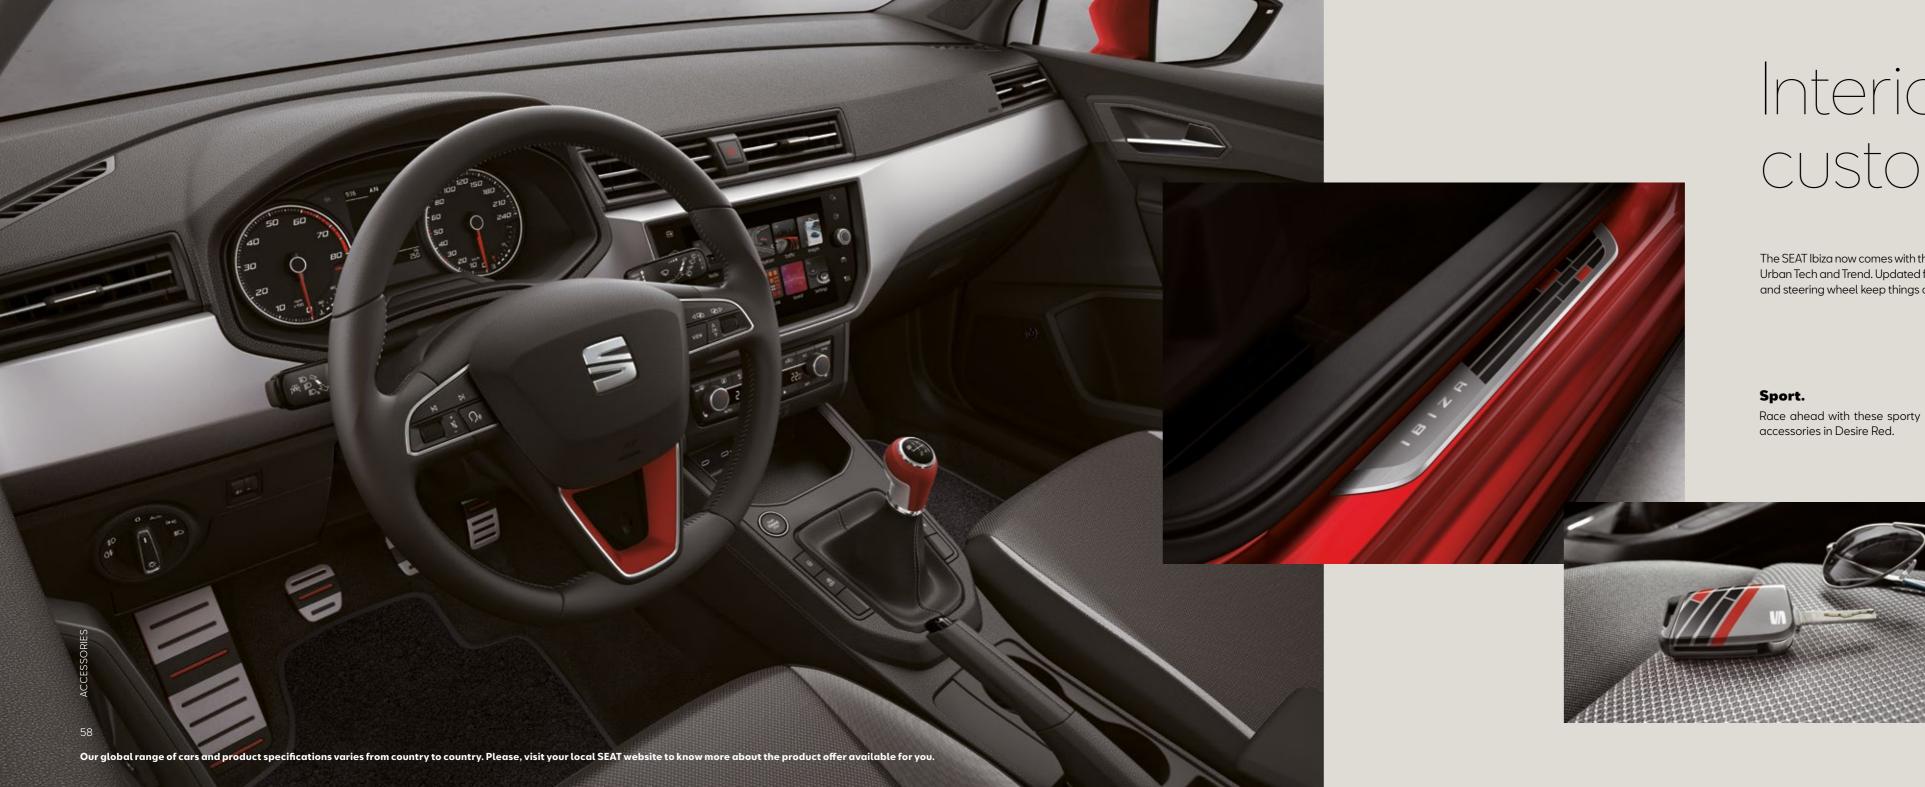

# Interior customisation.

The SEAT Ibiza now comes with three dramatic, spacious interiors: Sport, Urban Tech and Trend. Updated footrests, pedals, floor mats, gear knob and steering wheel keep things as fresh inside as they are outside.