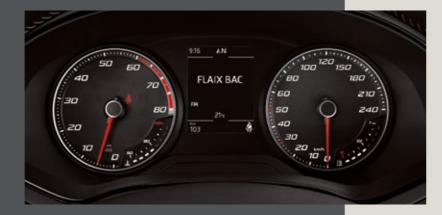

# Big, bright, brilliant.

The 8" digital glass display on your new SEAT lbiza is command and control\*.

# Hello future.

No longer something you only see in movies. The SEAT Digital Cockpit displays everything you need while driving. From speed and maps to music and more. The future has finally arrived.

# Looking ahead.

All your information in one glance. So you can focus on moving.