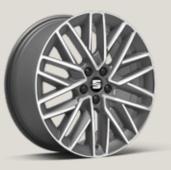

# Wheels.

URBAN 15"

ALLOY WHEELS

STEEL WHEELS

DESIGN 16" ALLOY WHEELS

**DESIGN MACHINED 16" ALLOY WHEELS** 

**URBAN BLACK R MACHINED 16" ALLOY WHEELS** 

DYNAMIC 17" MACHINED **ALLOY WHEELS** 

DYNAMIC 17" ALLOY WHEEL

MACHINED COSMO GREY 17" ALLOY WHEELS

St XC

MACHINED BLACK 17" ALLOY WHEELS

PERFORMANCE 18" **ALLOY WHEELS** 

MACHINED BLACK 18" **ALLOY WHEELS** St XC FR

SPORT BLACK 18"
ALLOY WHEELS St XC FR

Reference R Style St Xcellence xc Serial Optional 📉