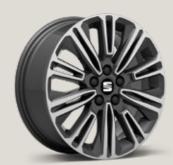

# Wheels.

URBAN 15"

ALLOY WHEELS

STEEL WHEELS

DESIGN 16" ALLOY WHEELS

**DESIGN MACHINED 16" ALLOY WHEELS** 

**URBAN BLACK R MACHINED 16" ALLOY WHEELS** 

DYNAMIC 17" MACHINED **ALLOY WHEELS** 

DYNAMIC 17" ALLOY WHEEL

MACHINED COSMO GREY 17" ALLOY WHEELS

St XC

MACHINED BLACK 17" ALLOY WHEELS

PERFORMANCE 18" **ALLOY WHEELS** 

MACHINED BLACK 18" **ALLOY WHEELS** St XC FR

SPORT BLACK 18"
ALLOY WHEELS St XC FR