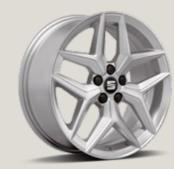

# Wheels.

URBAN 15"

ALLOY WHEELS

STEEL WHEELS

DESIGN 16" ALLOY WHEELS

**DESIGN MACHINED 16" ALLOY WHEELS** 

**URBAN BLACK R MACHINED 16" ALLOY WHEELS** 

DYNAMIC 17" MACHINED **ALLOY WHEELS** 

DYNAMIC 17" ALLOY WHEEL

MACHINED COSMO GREY 17" ALLOY WHEELS

St XC

MACHINED BLACK 17" ALLOY WHEELS

PERFORMANCE 18" **ALLOY WHEELS** 

MACHINED BLACK 18" **ALLOY WHEELS** St XC FR

SPORT BLACK 18"
ALLOY WHEELS St XC FR

Reference R Style St Xcellence xc Serial Optional 📉