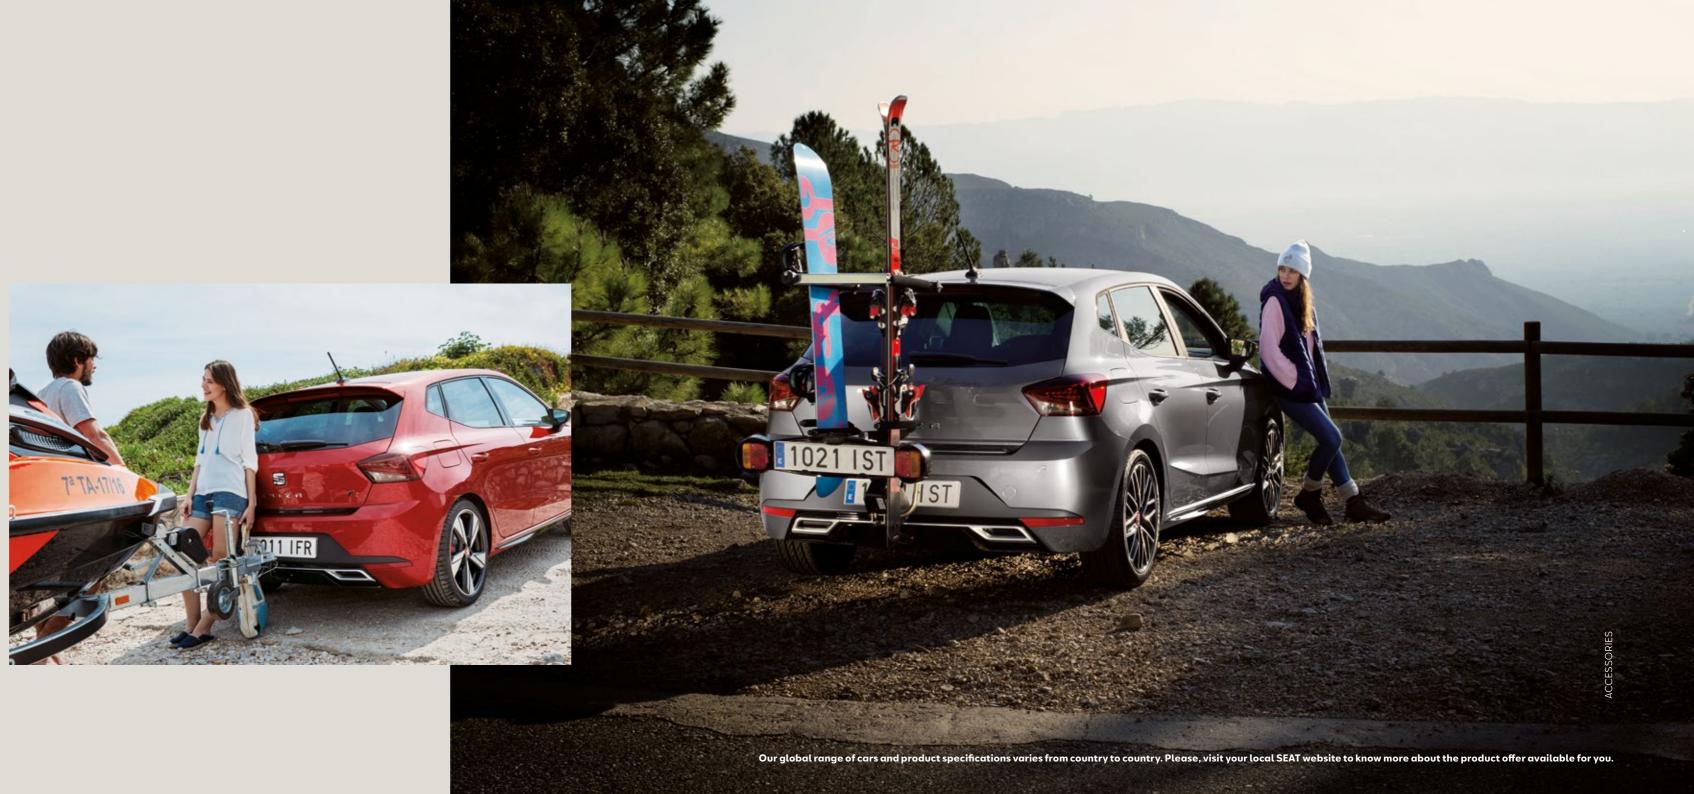

# Transport.

# Tow bar ski rack.

Live for the piste? This tow bar is designed to carry up to 6 pairs of skis or 2 snowboards.