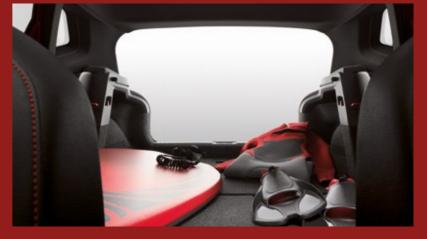

# Spare room.

One for the road? Flip down the back seats and turn your Ibiza's boot into a space that's big enough to carry everything you need.

# Big on the inside.

There's no need to travel light when you can comfortably carry two large suitcases thanks to the Ibiza's 355l of boot space.