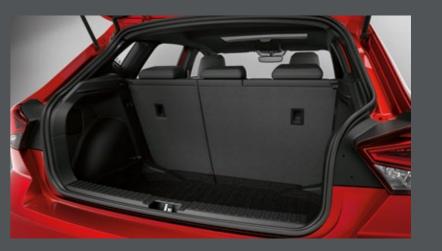

# Spare room.

One for the road? Flip down the back seats and turn your Ibiza's boot into a space that's big enough to carry everything you need.

# Big on the inside.

There's no need to travel light when you can comfortably carry two large suitcases thanks to the Ibiza's 355l of boot space.