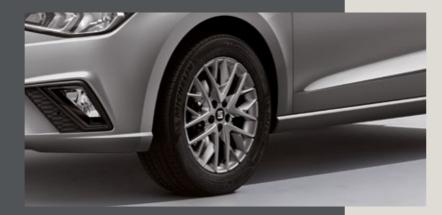

# Let's roll.

Agility comes in the form of tailor-made rims, now available in 18" across the FR trim. Alloy brings lightness and strength, in your choice of design. And because they're galvanised, they'll stay fresh. Good to go?

# Keep on rolling.

Performance 18" Alloy Wheels\*. Lightweight and robust. Four new reasons to get excited.