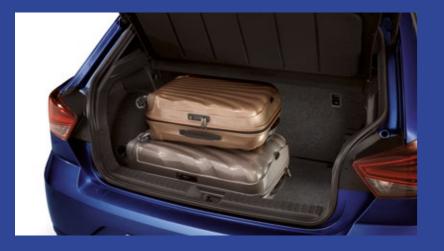

# Big on the inside.

There's no need to travel light when you can comfortably carry two large suitcases thanks to the Ibiza's 355l of boot space.