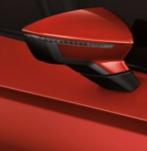

# **Exterior mirrors.**

You can change the colour of your exterior mirrors to Piano Black, Desire Red, Mystic Magenta and Mystery Blue. Looking fresh from all angles.