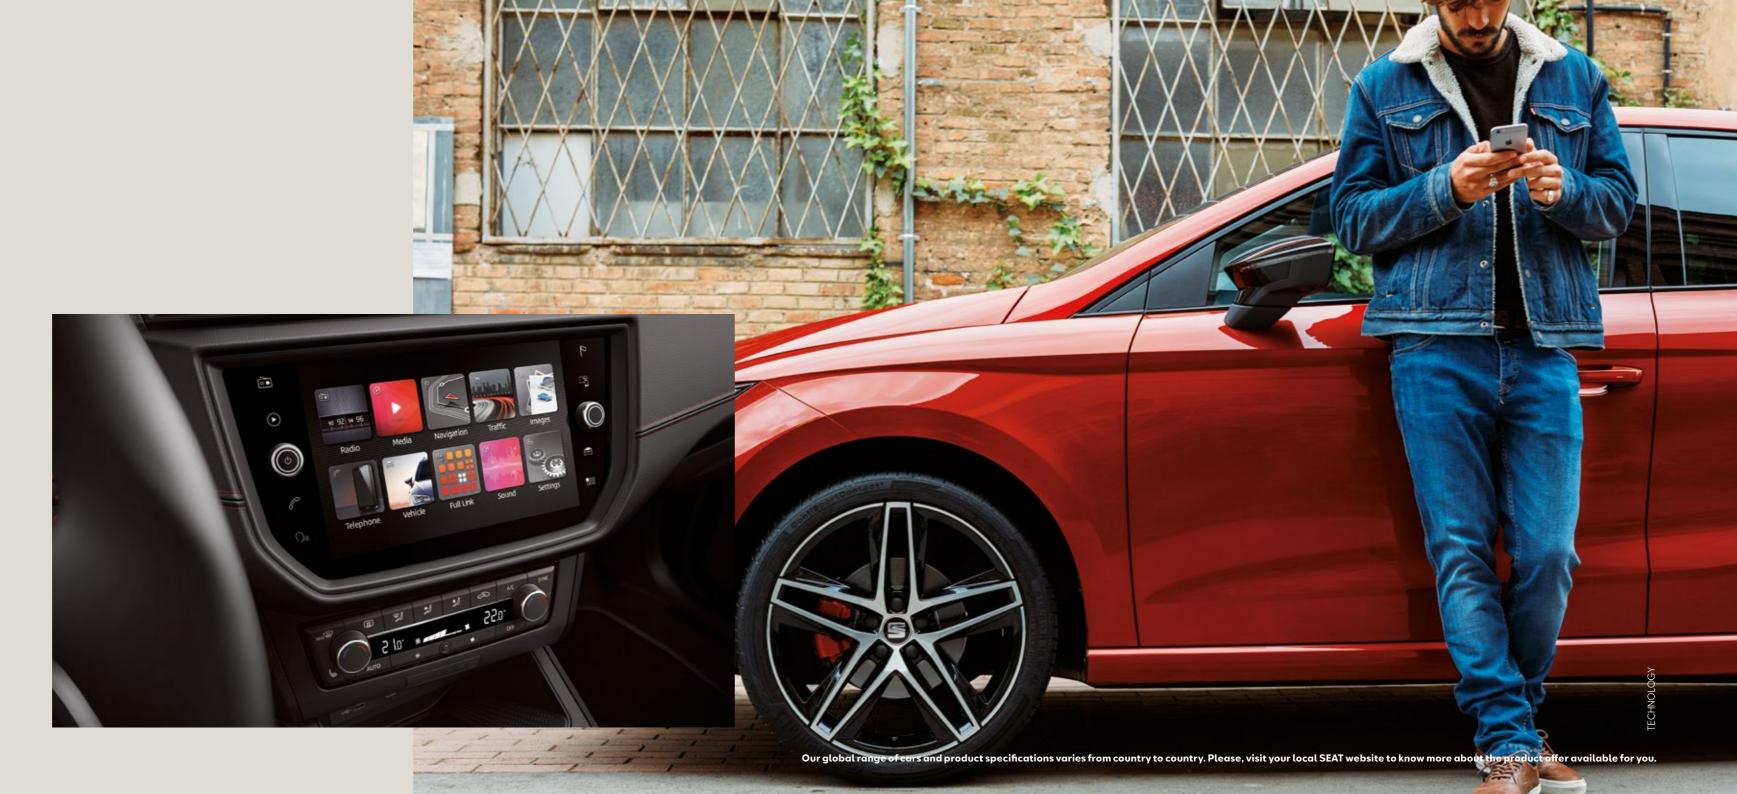

Things are different now. An updated dashboard with a digital 8" glass display and ambient lighting offers new levels of customisation and technology. So go on, break the mould.

Want change? Experiment.

# Why wait for tomorrow?

It's al right here, right now. Easily stay in command with HolaHola, SEAT's new intelligent assistant. The Connectivity Box with Wireless Charger and GSM Amplifier keep you powered up and in range. And with the Keyless System and Heartbeat button, you can get in and get going in a heartbeat.

# It's all yours to enjoy.

A comprehensive view of the world around you From the Rear View Camera that let's you see what's coming up behind, to a more connected car. the ever so efficient HolaHola and the SEAT Drive Profile. All you need to ensure a smooth and safe ride is at your finaertips.