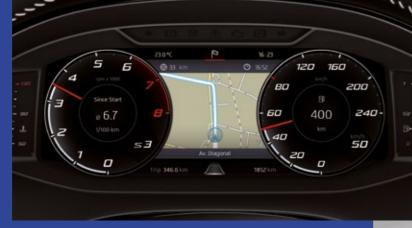

# Big, bright, brilliant.

The 8" digital glass display on your new SEAT lbiza is command and control\*.

# Hello future.

No longer something you only see in movies. The SEAT Digital Cockpit displays everything you need while driving. From speed and maps to music and more. The future has finally arrived.