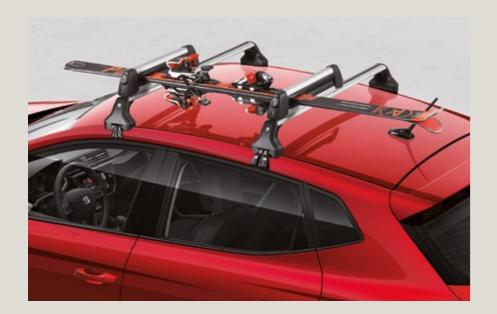

# Transport.

For all the excitement that life brings, have what you need when you need it.

# Ski rack.

Trip to the slopes? This ski rack is especially designed, and perfect for family use. Holds 4-6 skis or 2-4 snowboards.