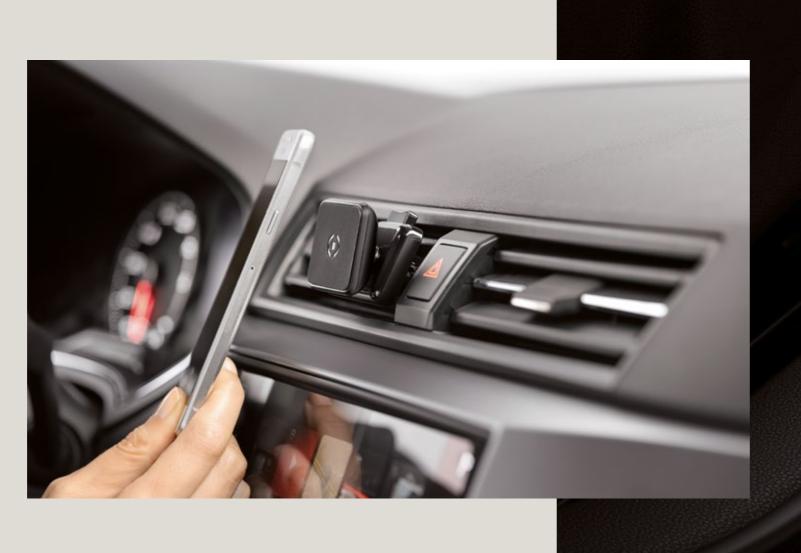

# Universal magnet mount.

Designed to place your phone at the best height for driving. This is a modern-day must-have.