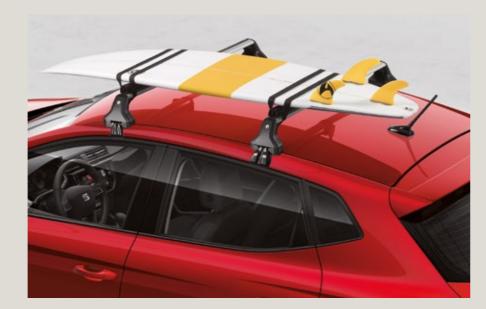

# Transport.

For all the excitement that life brings, have what you need when you need it.

# Surf rack.

Never miss a break with this handy surf rack. Adapts to the shape of your surfboard, and can carry two of them. For coast to coast action.