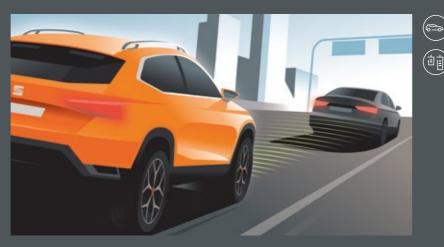

# Front Assist.

Maintain a safe distance from the car ahead of you and reduce stopping time if needed. It also warns you of any obstacles up ahead that it may detect.

# Just sit back and take it all in.

Ease at every stretch of the journey. You can relax knowing you've got the tools to get you through the toughest of situations. Everyday traffic or long road trips are a breeze with Front Assist. Hill Hold Control makes sure you keep moving, no matter what. Plus you can count on eCall whenever or wherever you may be.