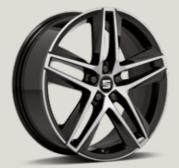

# Wheels.

URBAN 15"

ALLOY WHEELS

STEEL WHEELS

DESIGN 16" ALLOY WHEELS

**DESIGN MACHINED 16" ALLOY WHEELS** 

**URBAN BLACK R MACHINED 16" ALLOY WHEELS** 

DYNAMIC 17" MACHINED **ALLOY WHEELS** 

DYNAMIC 17" ALLOY WHEEL

MACHINED COSMO GREY 17" ALLOY WHEELS

St XC

MACHINED BLACK 17" ALLOY WHEELS

PERFORMANCE 18" **ALLOY WHEELS** 

MACHINED BLACK 18" **ALLOY WHEELS** St XC FR

SPORT BLACK 18"
ALLOY WHEELS St XC FR

Reference R Style St Xcellence xc Serial Optional 📉