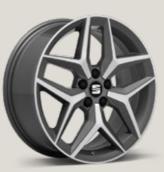

# Wheels.

URBAN 15"

ALLOY WHEELS

STEEL WHEELS

DESIGN 16" ALLOY WHEELS

**DESIGN MACHINED 16" ALLOY WHEELS** 

**URBAN BLACK R MACHINED 16" ALLOY WHEELS** 

DYNAMIC 17" MACHINED **ALLOY WHEELS** 

DYNAMIC 17" ALLOY WHEEL

MACHINED COSMO GREY 17" ALLOY WHEELS

St XC

MACHINED BLACK 17" ALLOY WHEELS

PERFORMANCE 18" **ALLOY WHEELS** 

MACHINED BLACK 18" **ALLOY WHEELS** St XC FR

SPORT BLACK 18"
ALLOY WHEELS St XC FR