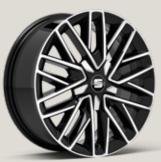

# Wheels.

URBAN 15"

ALLOY WHEELS

STEEL WHEELS

DESIGN 16" ALLOY WHEELS

**DESIGN MACHINED 16" ALLOY WHEELS** 

**URBAN BLACK R MACHINED 16" ALLOY WHEELS** 

DYNAMIC 17" MACHINED **ALLOY WHEELS** 

DYNAMIC 17" ALLOY WHEEL

MACHINED COSMO GREY 17" ALLOY WHEELS

St XC

MACHINED BLACK 17" ALLOY WHEELS

PERFORMANCE 18" **ALLOY WHEELS** 

MACHINED BLACK 18" **ALLOY WHEELS** St XC FR

SPORT BLACK 18"
ALLOY WHEELS St XC FR

Reference R Style St Xcellence xc Serial Optional 📉