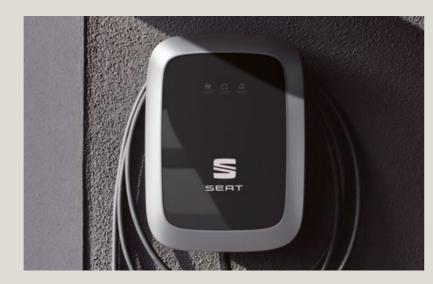

# Where do you find your energy?

Home is the best place to recharge. Get the SEAT Charger installed to start charging your SEAT Mii electric in a quick and easy way. The SEAT Charger charges your battery to 100% in 3 hours compared to 6 hours with the conventional plug.

The connected SEAT Charger is a smart solution that lets you manage your car-charging all in one place.

### **SEAT Charger.**

The best solution to charge safely, easily and quickly. Available in 1ph and 3ph versions for up to 11kW AC.

### **SEAT Charger Connect.**

Connects to your home internet to add remote functionality. Download the SEAT Easy Charging App and check updates, data from your smartphone.

### **SEAT Charger Pro.**

Includes all the benefits of the SEAT Charger Connect, but adds mobile LTE for enhanced connectivity. Measure and manage your consumption remotely with a certified MID electric meter.