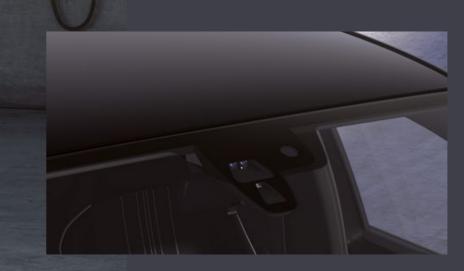

### Rain sensor.

Bad weather? This sensor in the rear view mirror automatically regulates wiper blade frequency depending on the amount of rain, ensuring good visibility.

### Take it easy.

The rain and light sensor in the rear view mirror automatically regulates wiper blade frequency depending on the amount of rain. It also monitors light, adjusting the brightness of your headlights to your surroundings.