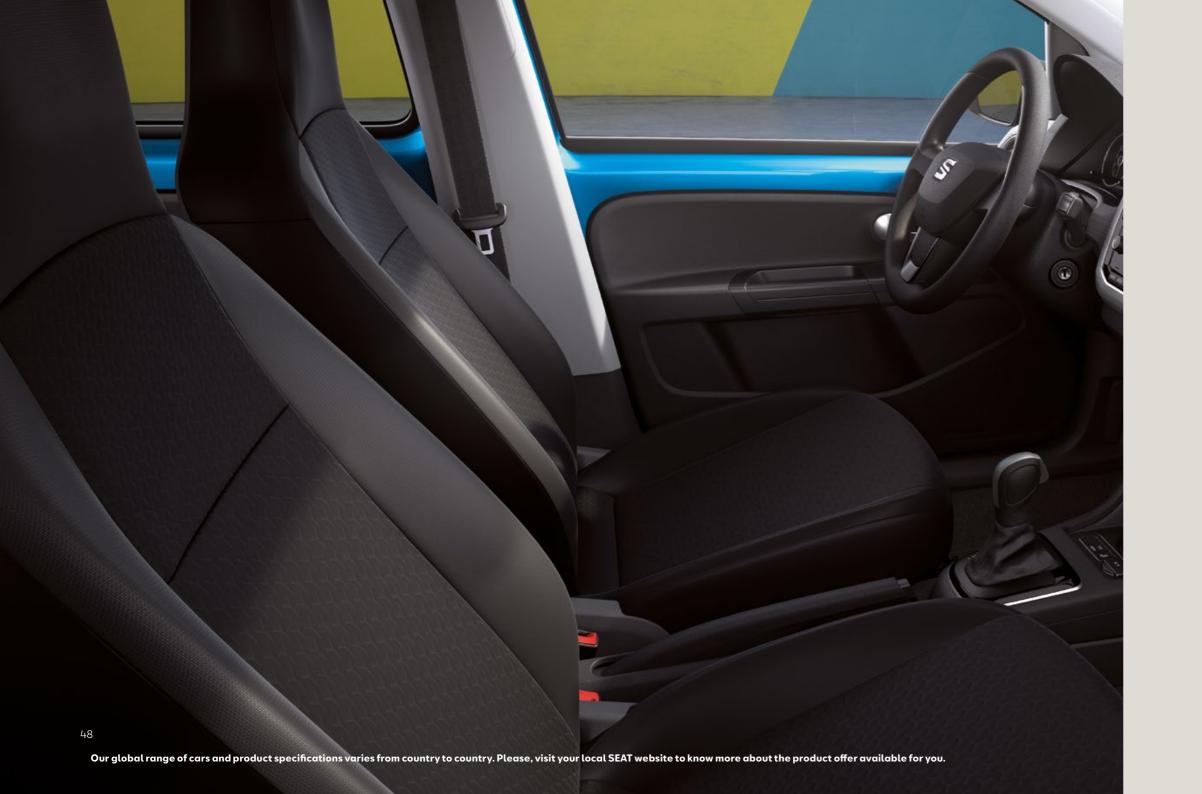

Incorporate more comfort in your on-the-go lifestyle with front heated Sport seats featuring an ergonomic design. And then tie the look together with sophisticated upholstery, the leather gear stick and chrome details on the radio and air vents.

### Comfort in your control.

Need to warm up? Individually heated front Sport seats let you and your passenger set your own temperatures.

### A touch of luxury.

The Leather Pack's leather steering wheel and parking brake pair perfectly with the gear stick of the same material, rounding off the SEAT Mii electric 's sophisticated interior.