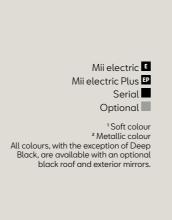

## Wheels.

14"

URBAN 14"
WHEEL COVER

1611

DESIGN 16"
MACHINED ATOM GREY

Mii electric

Mii electric Plus

Serial

Optional

## Colours.

COSTA BLUE<sup>2</sup>

E EP

TORNADO RED¹

TUNGSTEN SILVER<sup>2</sup>

E EP

DEEP BLACK<sup>2</sup>

E EP

E EP