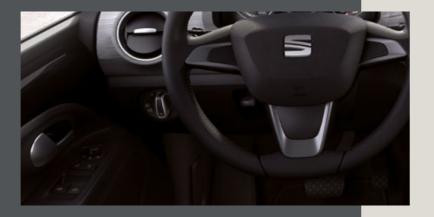

Incorporate more comfort in your on-the-go lifestyle with front heated Sport seats featuring an ergonomic design. And then tie the look together with sophisticated upholstery, the leather gear stick and chrome details on the radio and air vents.

### A touch of luxury.

The Leather Pack's leather steering wheel and parking brake pair perfectly with the gear stick of the same material, rounding off the SEAT Mii electric 's sophisticated interior.