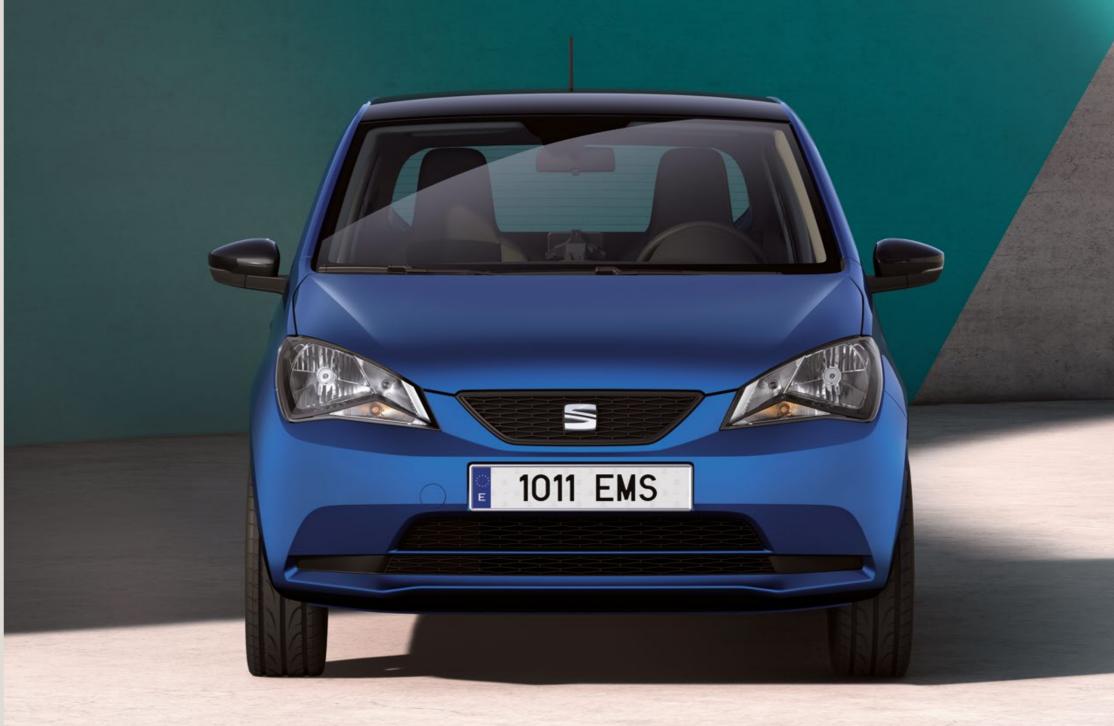

# Do more. Reach higher. Go farther.

Where to next? The SEAT Mii electric features a range of 260 km with combined city & roadway driving, or 360 km with 100% city driving\*.

And feel the power of the 61 kW powertrain engine with 83 hp and 212 Nm of torque as it accelerates from 0 to 50 km/h in only 3.9 seconds.

This is performance that pushes you to go even farther. So you can enjoy every moment behind the wheel.

\*WLTP range of up to 259 km with combined city & roadway driving and up to 358 km with 100% city driving.

A 100% electric car not only benefits the world of tomorrow, it also improves the world you live in today. Driving in the city? The SEAT Mii electric's compact size makes it simple to find parking spots, while the electric engine allows easy access to emission-free zones.