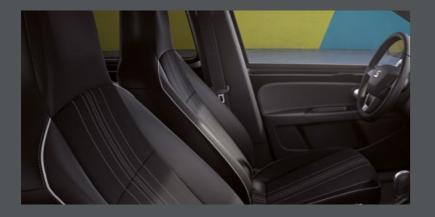

Incorporate more comfort in your on-the-go lifestyle with front heated Sport seats featuring an ergonomic design. And then tie the look together with sophisticated upholstery, the leather gear stick and chrome details on the radio and air vents.

### Comfort in your control.

Need to warm up? Individually heated front Sport seats let you and your passenger set your own temperatures.

### A touch of luxury.

The Leather Pack's leather steering wheel and parking brake pair perfectly with the gear stick of the same material, rounding off the SEAT Mii electric 's sophisticated interior.