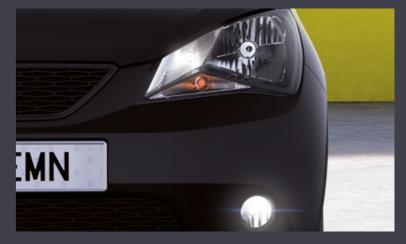

### Keep looking forward.

Caught in bad weather? Front fog lights reduce the amount of light reflected from fog, rain or snow.

1011 EMN

SEAT Mii electric Plus.