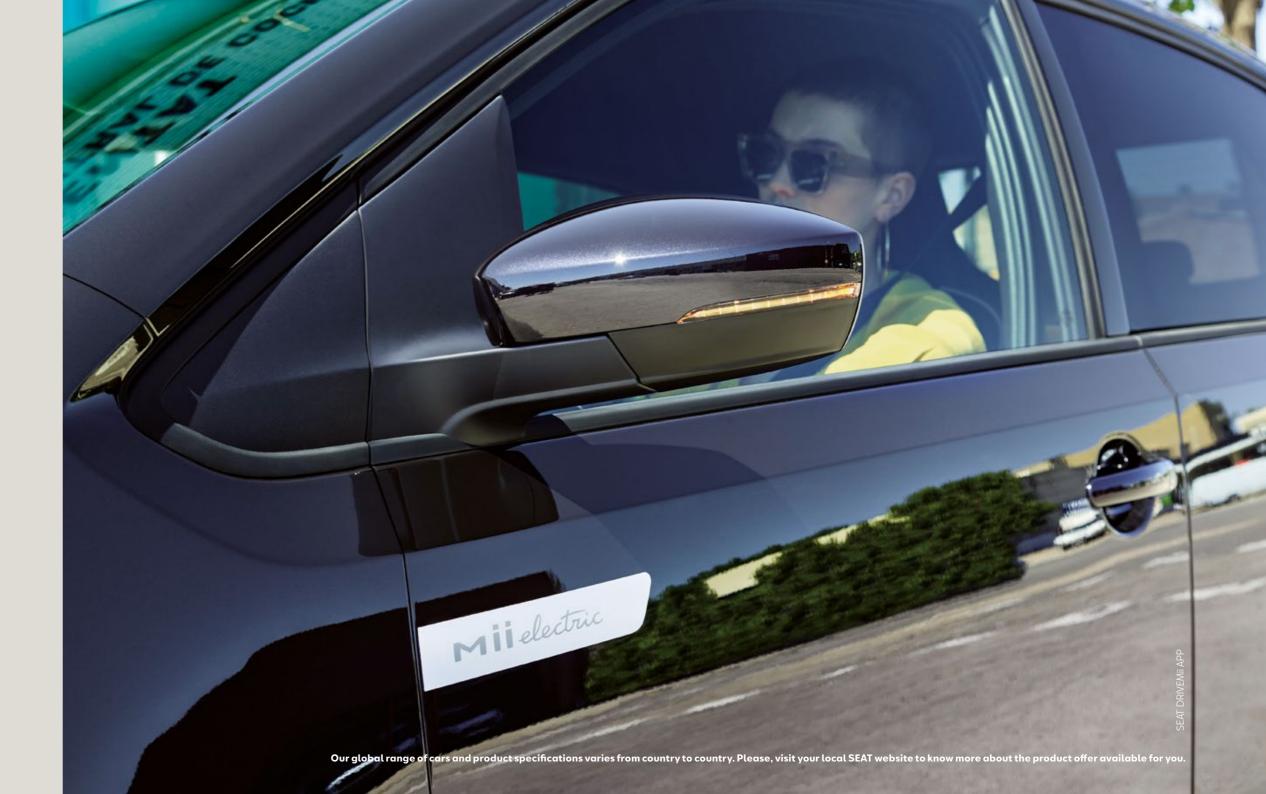

## Spark their interest.

Like to make an impact? Sophisticated details like the Mii electric lettering on the rear add extra appeal.

On the road, lightweight 16" Machined Atom Grey Alloy Wheels improve both style and performance.

## It's your future. Keep it looking good.

Whatever comes next, you've got the details and technologies to take it on with sophisticated style.

Tarnished grey side stickers give your SEAT Mii electric a sleek and streamlined look, while electrically-adjustable and heated exterior mirrors with integrated indicators help you always see what's behind you.