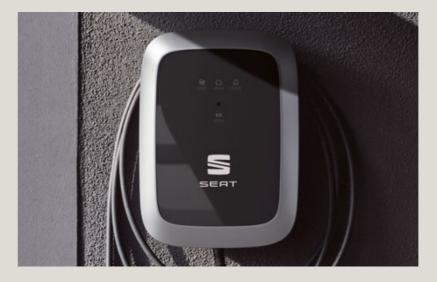

# Where do you find your energy?

Home is the best place to recharge. Get the SEAT Charger installed to start charging your SEAT Mii electric in a quick and easy way. The SEAT Charger charges your battery to 100% in 3 hours compared to 6 hours with the conventional plug.

The connected SEAT Charger is a smart solution that lets you manage your car-charging all in one place.

### **SEAT Charger.**

The best solution to charge safely, easily and quickly. Available in 1ph and 3ph versions for up to 11kW AC.

### **SEAT Charger Connect.**

Connects to your home internet to add remote functionality. Download the SEAT Easy Charging App and check updates, data from your smartphone.

### **SEAT Charger Pro.**

Includes all the benefits of the SEAT Charger Connect, but adds mobile LTE for enhanced connectivity. Measure and manage your consumption remotely with a certified MID electric meter.