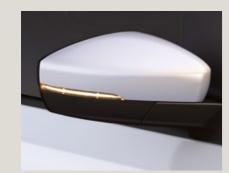

## It's your future. Keep it looking good.

Whatever comes next, you've got the details and technologies to take it on with sophisticated style.

Tarnished grey side stickers give your SEAT Mii electric a sleek and streamlined look, while electrically-adjustable and heated exterior mirrors with integrated indicators help you always see what's behind you.

### **Electronics:**

- Radio 5" Colour Display with Bluetooth®, USB and SD
- Climatronic
- Smartphone integration
   with holder and SEAT DriveMii App
- Electronic stability control
- Charging cable mode 3
- SEAT CONNECT Gen1
- 6 speakers
- Electric and heated exterior mirrors