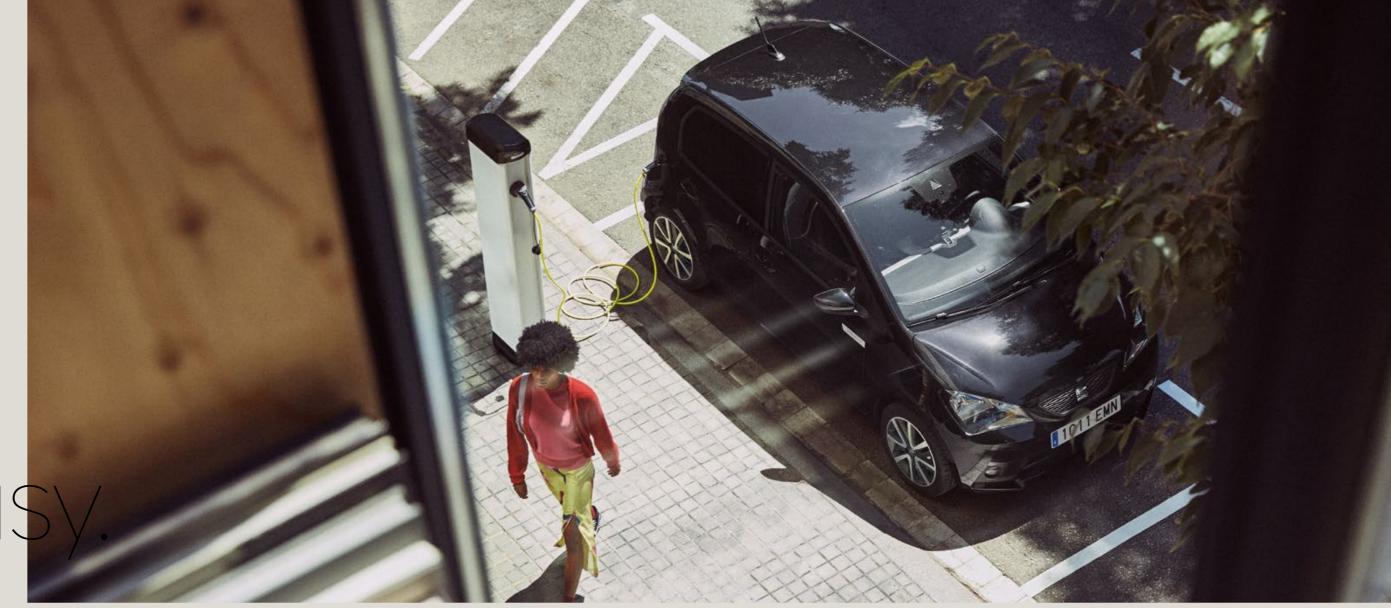

Need to power up on the road? Recharge your battery to 80% in 1 hour with the 40 kW DC fast charger, or in 4 hours with the standard 7.2 kW AC charger.

Or if you're charging at home, the 7.2 kW SEAT Charger lets you fill your battery to 80% in only 4 hours, or in 13 hours via standard AC 2.3 kW socket charging.

### e-Manager.

Planning ahead pays off. Start charging your battery from wherever you are, whenever you want, so you can set off with a full charge. Want to avoid peak hours? e-Manager also lets you choose when to charge, allowing you to take advantage of the cheapest electricity hours.