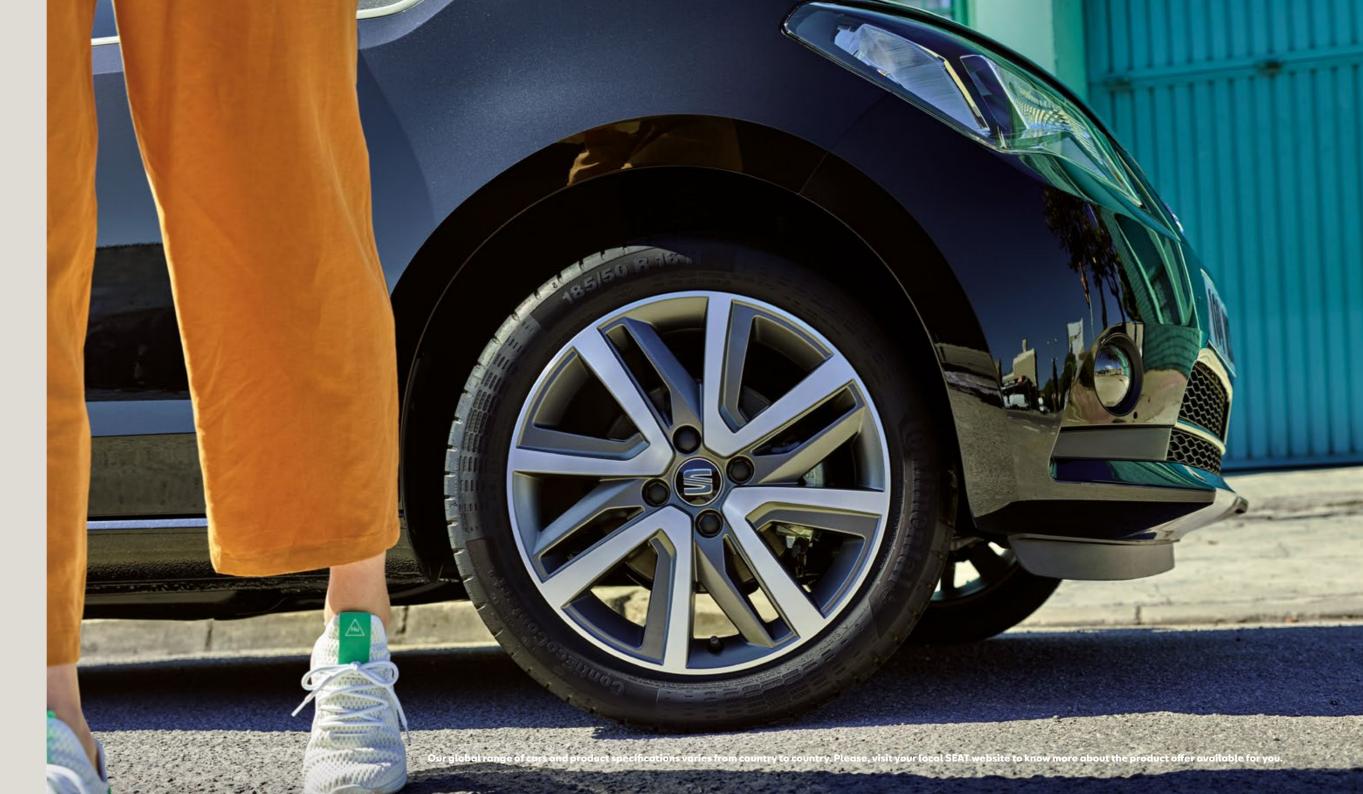

## Spark their interest.

Like to make an impact? Sophisticated details like the Mii electric lettering on the rear add extra appeal.

On the road, lightweight 16" Machined Atom Grey Alloy Wheels improve both style and performance.

## Wheels.

14"

URBAN 14"
WHEEL COVER

1611

DESIGN 16"
MACHINED ATOM GREY

Mii electric

Mii electric Plus

Serial