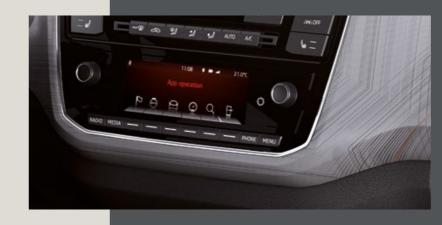

Control and comfort go hand-in-hand in the SEAT Mii electric. Enjoy all you need within easy reach on the dashboard with a 5" Colour Display, radio, 6-speaker sound system and convenient smartphone holder.

### What's playing next?

Play the music that keeps you going on a 5" Colour Display with a radio and 6 speakers, including ports for Bluetooth®, USB and SD so you can connect your own device.

## You've got it all in the palm of your hand.

The SEAT DriveMii App lets you control your SEAT Mii electric from your smartphone. Check vehicle status, navigate offline, listen to music stored on your smartphone, adjust the radio and even use handwriting recognition to search for contacts and more.