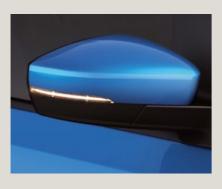

## It's your future. Keep it looking good.

Whatever comes next, you've got the details and technologies to take it on with sophisticated style.

Tarnished grey side stickers give your SEAT Mii electric a sleek and streamlined look, while electrically-adjustable and heated exterior mirrors with integrated indicators help you always see what's behind you.