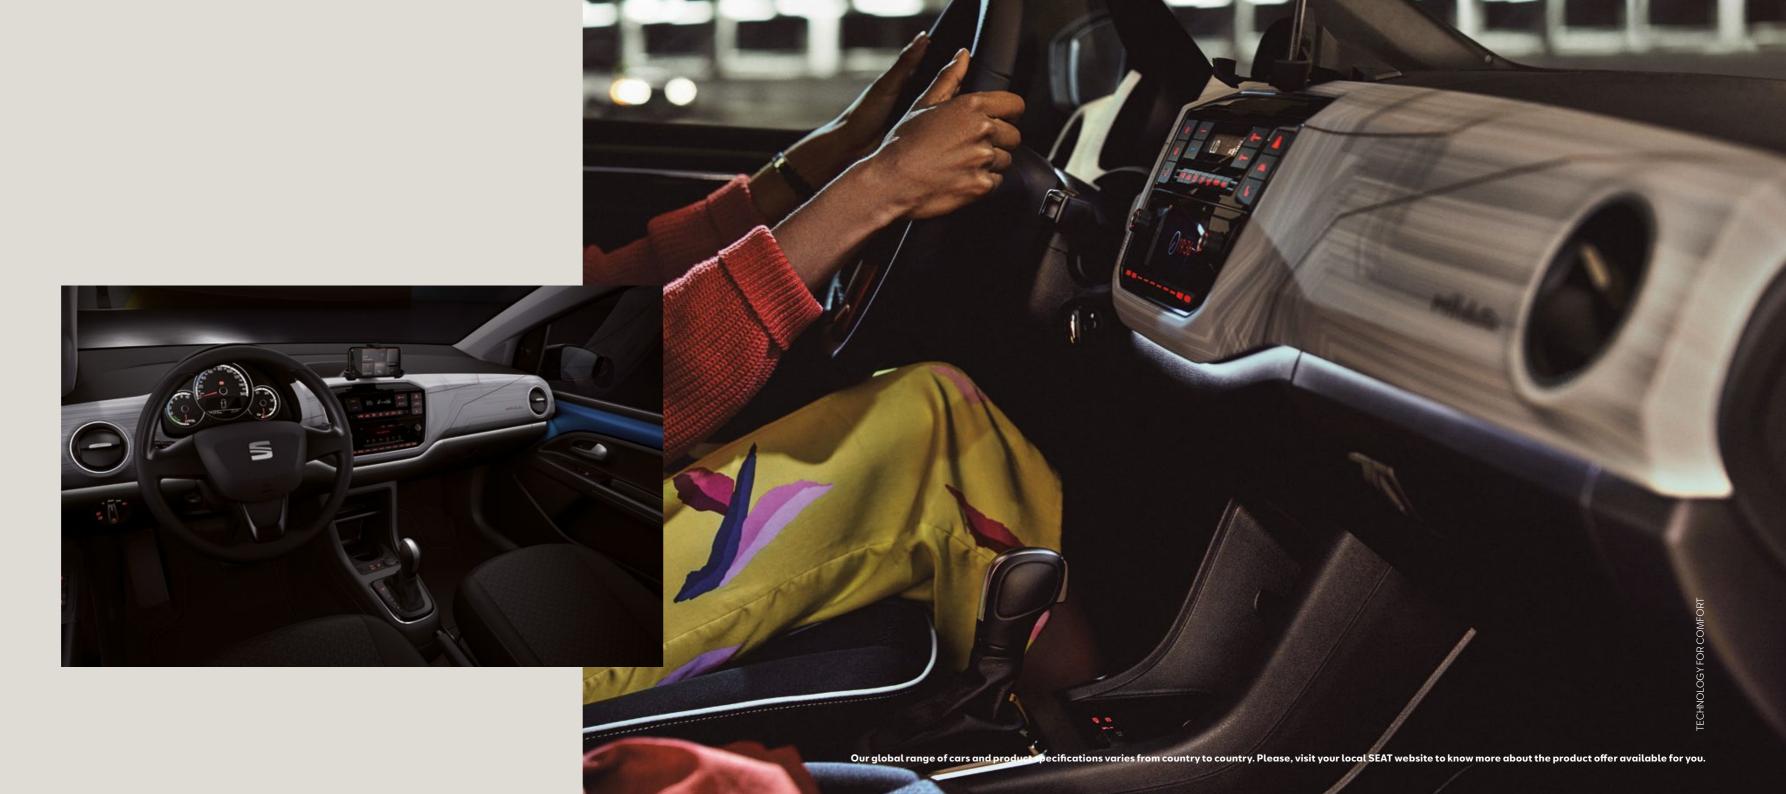

Control and comfort go hand-in-hand in the SEAT Mii electric. Enjoy all you need within easy reach on the dashboard with a 5" Colour Display, radio, 6-speaker sound system and convenient smartphone holder.

Incorporate more comfort in your on-the-go lifestyle with front heated Sport seats featuring an ergonomic design. And then tie the look together with sophisticated upholstery, the leather gear stick and chrome details on the radio and air vents.

Want a look to match the feel? White ambient lighting under the dashboard brightens up the interior while accentuating its stylish design.

# global range of cars and product specifications varies from country to country. Please, visit your local SEAT website to know more about the product offer available for you