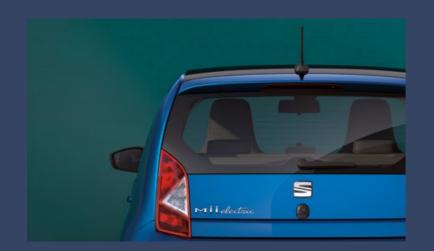

## Spark their interest.

Like to make an impact? Sophisticated details like the Mii electric lettering on the rear add extra appeal.

On the road, lightweight 16" Machined Atom Grey Alloy Wheels improve both style and performance.