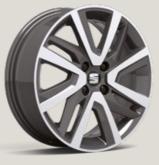

## Spark their interest.

Like to make an impact? Sophisticated details like the Mii electric lettering on the rear add extra appeal.

On the road, lightweight 16" Machined Atom Grey Alloy Wheels improve both style and performance.

### **Exterior:**

- Rear Mii electric lettering
   and side stickers
- Urban 14" wheel covers
- Exterior mirrors, adjustable from the inside
- Halogen headlights
- Side and rear windows in heatinsulating glass
- Design 16" Machined Atom Grey