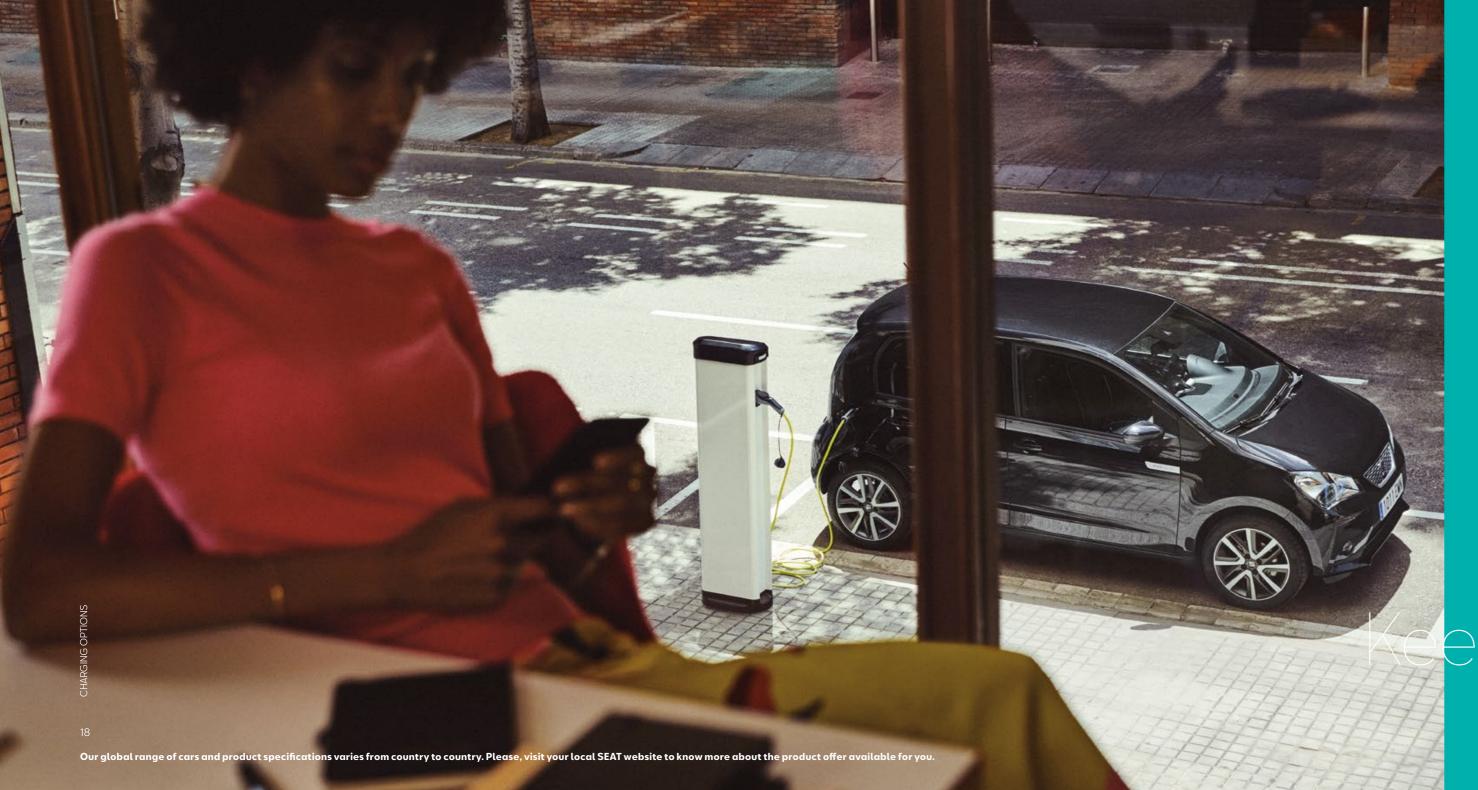

Need to power up on the road? Recharge your battery to 80% in 1 hour with the 40 kW DC fast charger, or in 4 hours with the standard 7.2 kW AC charger.

Or if you're charging at home, the 7.2 kW SEAT Charger lets you fill your battery to 80% in only 4 hours, or in 13 hours via standard AC 2.3 kW socket charging.