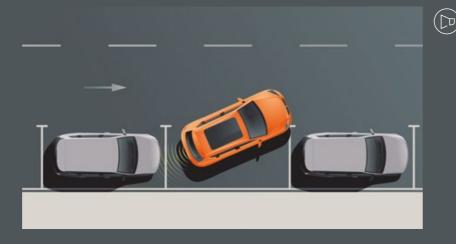

### Rear parking sensor.

The SEAT Mii electric is an all-around urban car, featuring a rear parking sensor for pulling into tight spaces.

## Powered by peace of mind.

When you've got the confidence to move in new ways, change comes easy. The SEAT Mii electric comes with advanced tools and technologies to ensure that every drive is easy and safe.