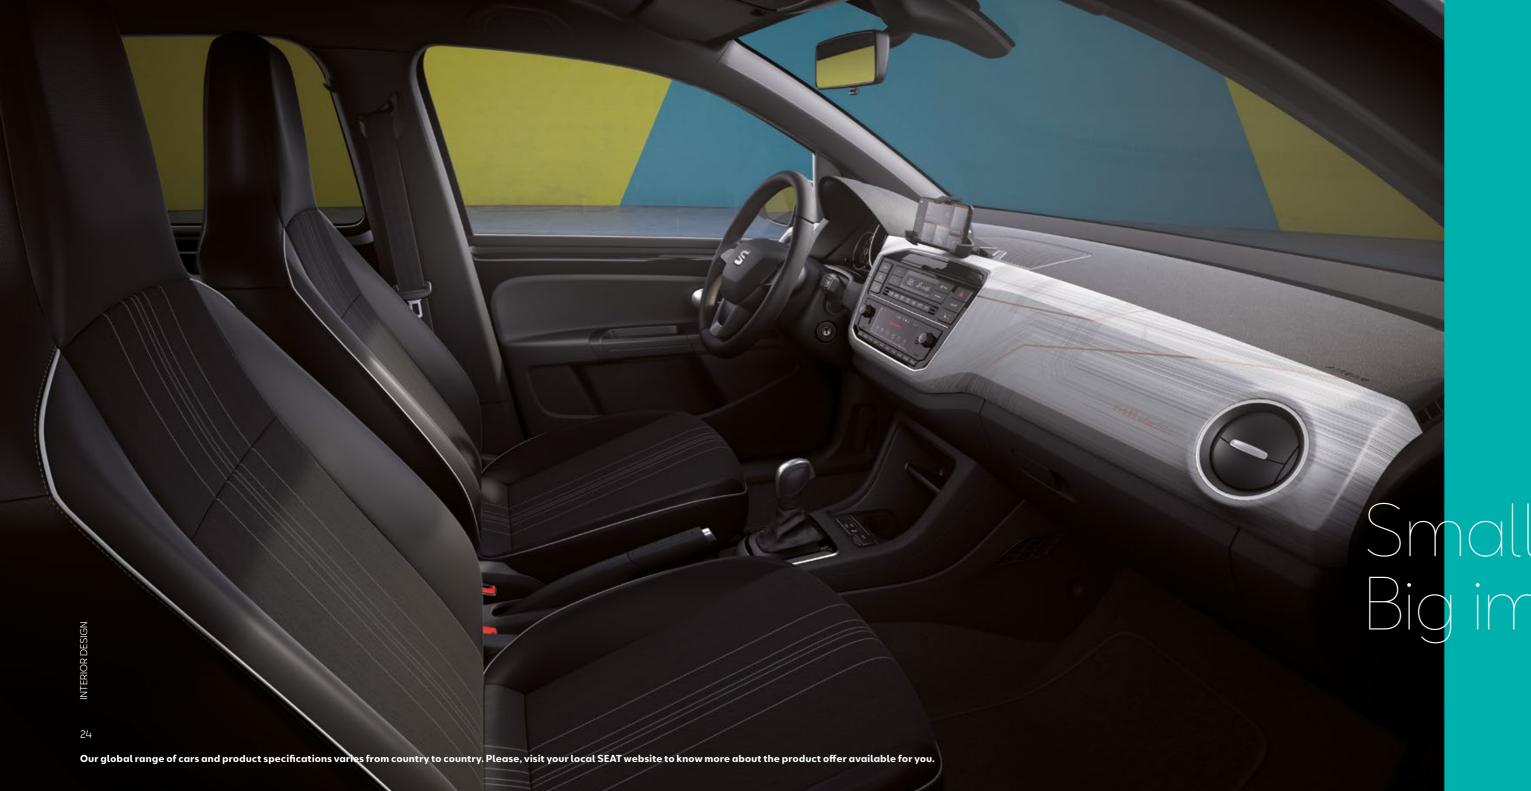

Control and comfort go hand-in-hand in the SEAT Mii electric. Enjoy all you need within easy reach on the dashboard with a 5" Colour Display, radio, 6-speaker sound system and convenient smartphone holder.

Incorporate more comfort in your on-the-go lifestyle with front heated Sport seats featuring an ergonomic design. And then tie the look together with sophisticated upholstery, the leather gear stick and chrome details on the radio and air vents.