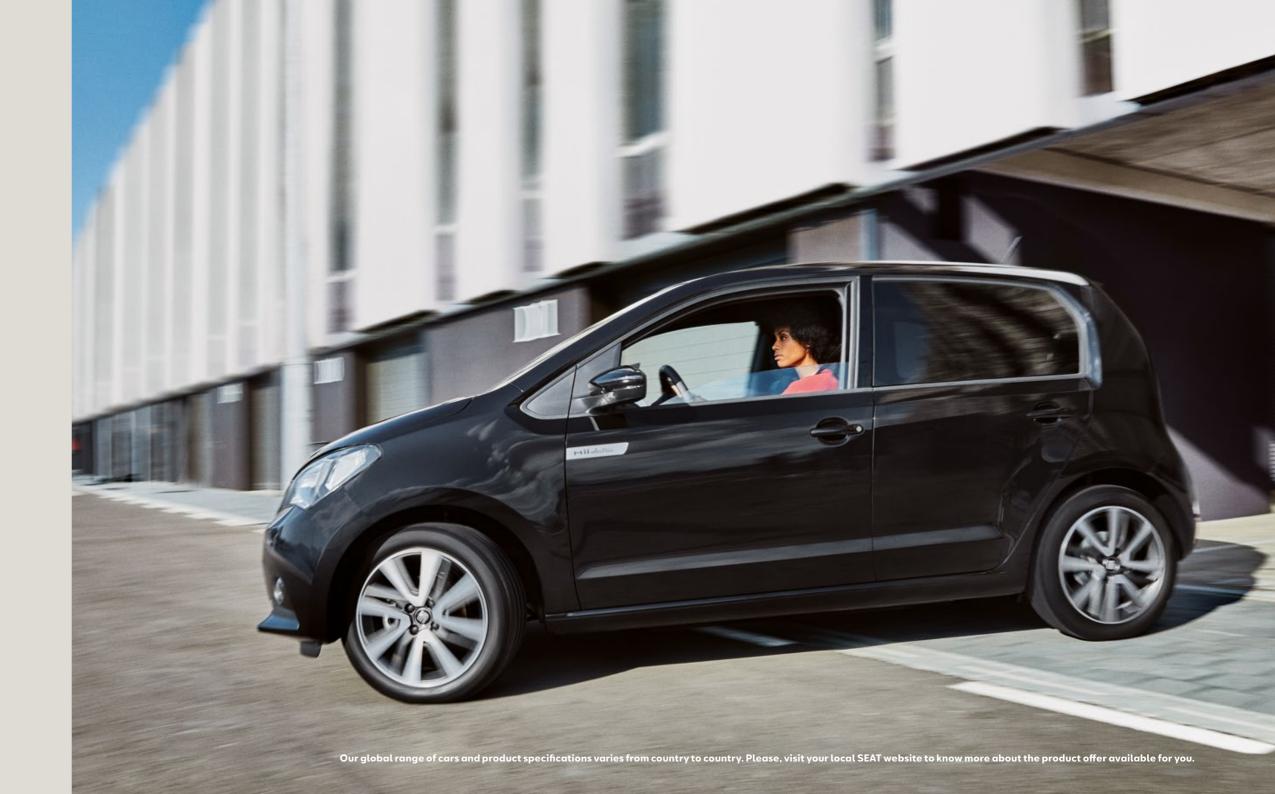

# Do more. Reach higher. Go farther.

Where to next? The SEAT Mii electric features a range of 260 km with combined city & roadway driving, or 360 km with 100% city driving\*.

And feel the power of the 61 kW powertrain engine with 83 hp and 212 Nm of torque as it accelerates from 0 to 50 km/h in only 3.9 seconds.

This is performance that pushes you to go even farther. So you can enjoy every moment behind the wheel.

\*WLTP range of up to 259 km with combined city & roadway driving and up to 358 km with 100% city driving.

A 100% electric car not only benefits the world of tomorrow, it also improves the world you live in today. Driving in the city? The SEAT Mii electric's compact size makes it simple to find parking spots, while the electric engine allows easy access to emission-free zones.