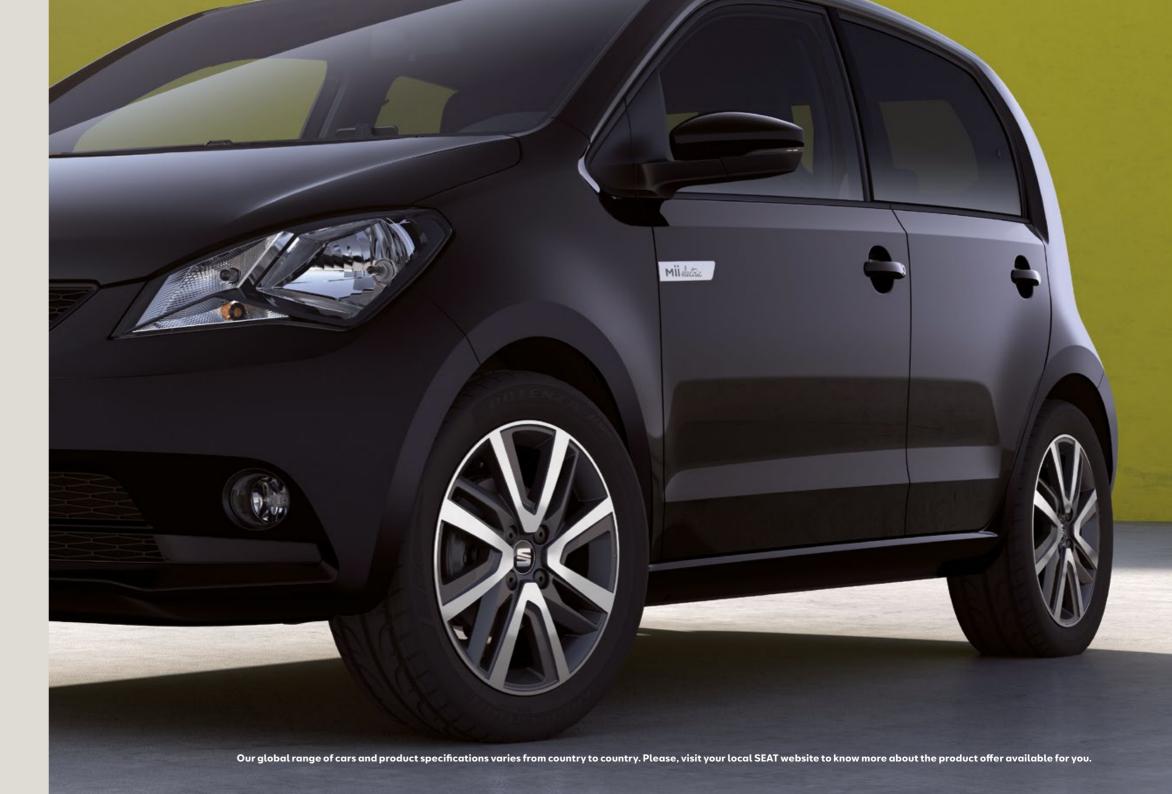

## Spark their interest.

Like to make an impact? Sophisticated details like the Mii electric lettering on the rear add extra appeal.

On the road, lightweight 16" Machined Atom Grey Alloy Wheels improve both style and performance.

Our global range of cars and product specifications varies from country to country. Please, visit your local SEAT website to know more