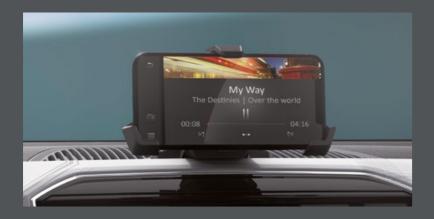

## You've got it all in the palm of your hand.

The SEAT DriveMii App lets you control your SEAT Mii electric from your smartphone. Check vehicle status, navigate offline, listen to music stored on your smartphone, adjust the radio and even use handwriting recognition to search for contacts and more.

### Your connected car.

Want to manage your SEAT Mii electric directly from your smartphone? Check vehicle status, navigate offline, listen to your music and more with the SEAT DriveMii App.