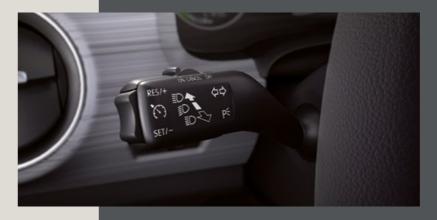

### Lane Assist & Traffic Sign Reminder.

Long trip? Lane Assist uses corrective steering to keep your car in its lane, while Traffic Sign Reminder displays important road information directly on the navigation map.

### Keep your focus.

Traffic Sign Reminder displays important road information directly on the map, helping you concentrate on the road ahead.

### Offline navigation.

No connection? No problem. Easily find where you're going with offline 2D and 3D maps. What's more, Traffic Sign Reminder shows you important road information directly on the map, while the Speed Limiter lets you know the maximum speed allowed for the road you're on.