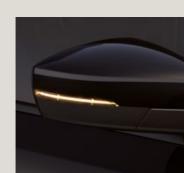

## It's your future. Keep it looking good.

Whatever comes next, you've got the details and technologies to take it on with sophisticated style.

Tarnished grey side stickers give your SEAT Mii electric a sleek and streamlined look, while electrically-adjustable and heated exterior mirrors with integrated indicators help you always see what's behind you.