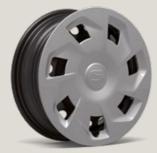

### **Exterior:**

- Rear Mii electric lettering
   and side stickers
- Urban 14" wheel covers
- Exterior mirrors, adjustable from the inside
- Halogen headlights
- Side and rear windows in heatinsulating glass
- Design 16" Machined Atom Grey

### **Exterior:**

- Rear Mii electric lettering and side stickers
- Urban 14" wheel covers
- Exterior mirrors, adjustable from the inside
- Halogen headlights
- Side and rear windows in heatinsulating glass