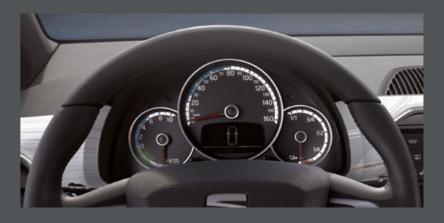

### Multifunction display with vehicle status.

See your total range, driving times, mileage and engine speed on the easy-to-read multifunction display.

### Like to be in the know?

Keep an eye on speed, mileage, charge status and more in the front-and-centre instrument cluster.