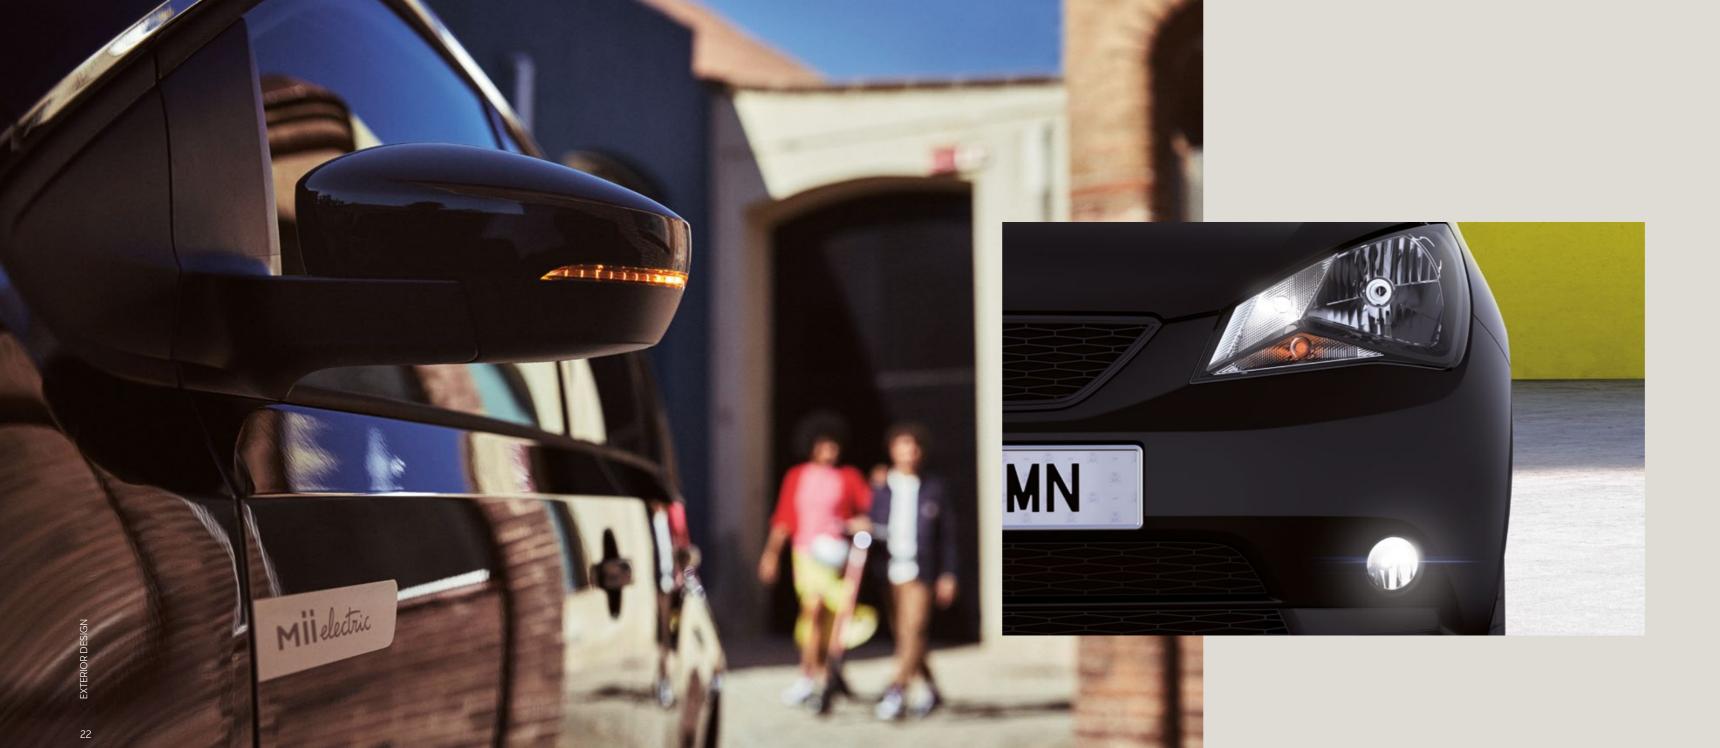

## It's your future. Keep it looking good.

Whatever comes next, you've got the details and technologies to take it on with sophisticated style.

Tarnished grey side stickers give your SEAT Mii electric a sleek and streamlined look, while electrically-adjustable and heated exterior mirrors with integrated indicators help you always see what's behind you.