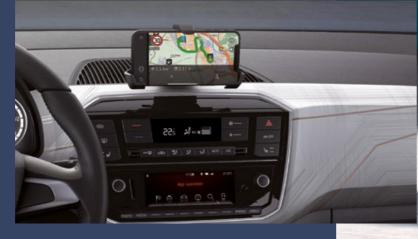

Control and comfort go hand-in-hand in the SEAT Mii electric. Enjoy all you need within easy reach on the dashboard with a 5" Colour Display, radio, 6-speaker sound system and convenient smartphone holder.

## You've got it all in the palm of your hand.

The SEAT DriveMii App lets you control your SEAT Mii electric from your smartphone. Check vehicle status, navigate offline, listen to music stored on your smartphone, adjust the radio and even use handwriting recognition to search for contacts and more.