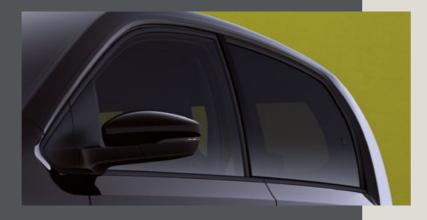

## It's your future. Keep it looking good.

Whatever comes next, you've got the details and technologies to take it on with sophisticated style.

Tarnished grey side stickers give your SEAT Mii electric a sleek and streamlined look, while electrically-adjustable and heated exterior mirrors with integrated indicators help you always see what's behind you.

### More matters.

Looking for some extra protection and privacy? Enjoy dark-tinted windows in the rear and side rear.