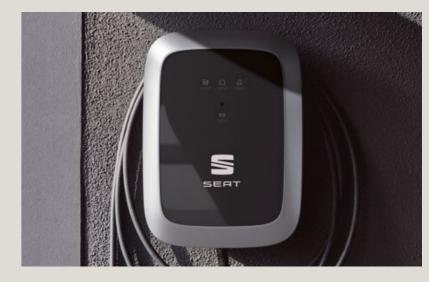

# Where do you find your energy?

Home is the best place to recharge. Get the SEAT Charger installed to start charging your SEAT Mii electric in a quick and easy way. The SEAT Charger charges your battery to 100% in 3 hours compared to 6 hours with the conventional plug.

The connected SEAT Charger is a smart solution that lets you manage your car-charging all in one place.

### **SEAT Charger.**

The best solution to charge safely, easily and quickly. Available in 1ph and 3ph versions for up to 11kW AC.

### **SEAT Charger Connect.**

Connects to your home internet to add remote functionality. Download the SEAT Easy Charging App and check updates, data from your smartphone.

### **SEAT Charger Pro.**

Includes all the benefits of the SEAT Charger Connect, but adds mobile LTE for enhanced connectivity. Measure and manage your consumption remotely with a certified MID electric meter.