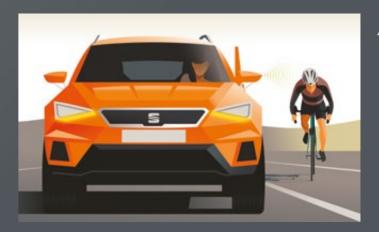

# Blind Spot detection with Exit Warning.

See, what can't be seen. Blind Spot Detection detects vehicles outside your field of vision at a distance of up to 70 metres. And when you're ready to leave your Leon, Exit Warning can detect any approaching pedestrians, traffic or bicycles. An acoustic signal sounds and the wraparound ambient LED light flashes in the doors to warn you if opening the door could cause an accident.

# Exit Assist.

Say no to scrapes. When pulling out of a parking spot, Exit Assist alerts you of approaching vehicles or obstacles with an acoustic and visual sign. If you fail to respond, it brakes automatically to avoid a collision.