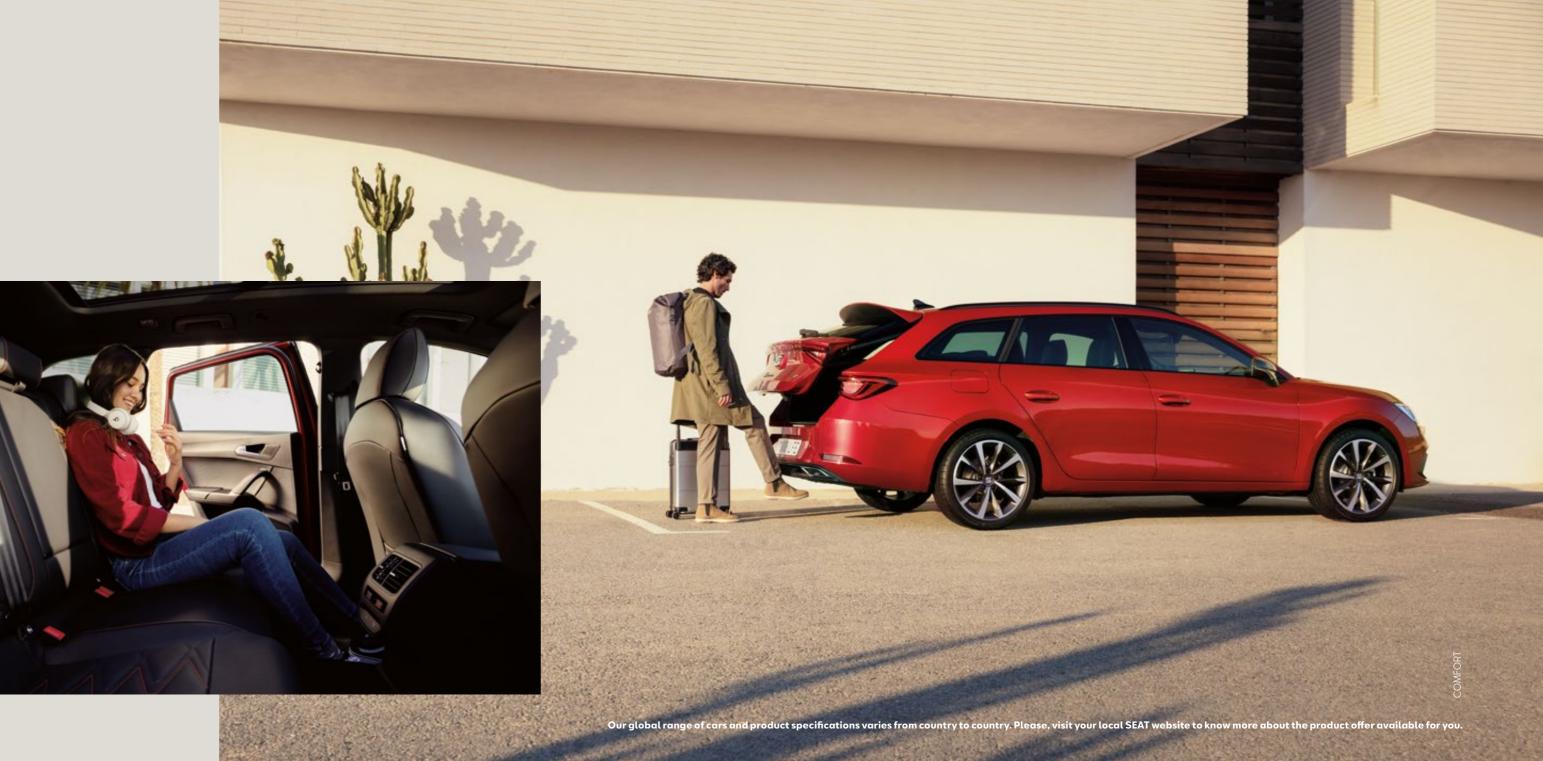

This is where your next adventure begins.

Go further in your comfort zone.

The new interior is well-equipped and roomier for extra comfort. Now make it yours. Dinamica microfibre\* upholstery provides a refined touch. Big plans? The Leon Sportstourer comes with 1.600l of boot capacity with rear seats folded. Just put your foot in front of the sensor on the Electric Tailgate to open it, hands-free. Need more room? The modular seats can be folded down, giving you even more space to organize your plans.