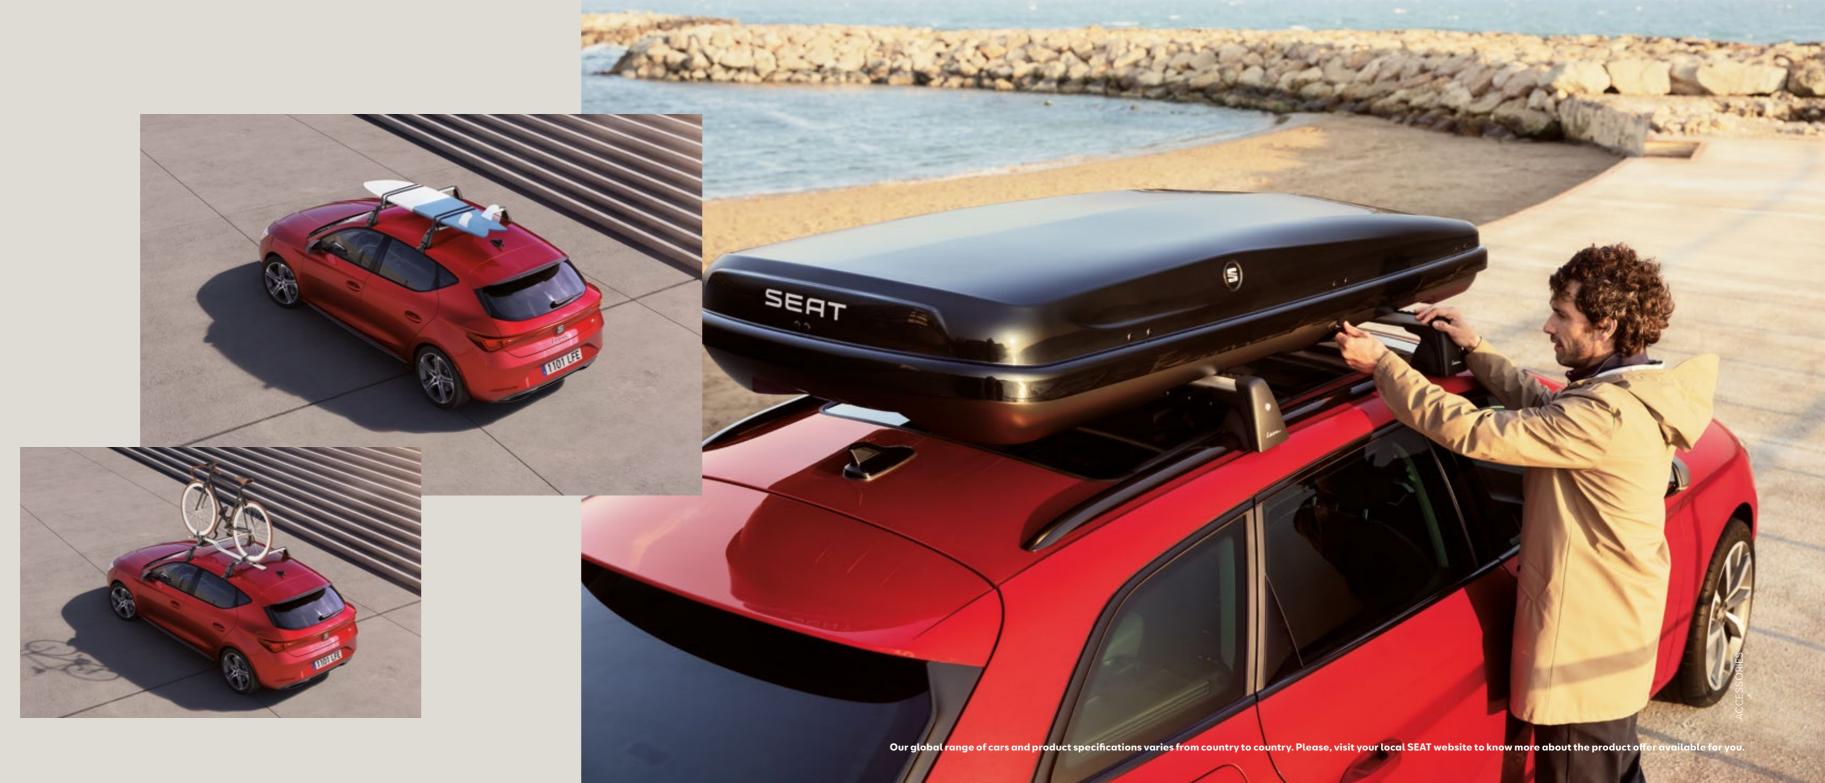

# **Roof Box.**

Protect your luggage from the weather, with this stylish and aerodynamic roof box. Simple to assemble and anchor, it opens on both sides and is used together with roof bars. Ideal for longer family trips.

# Surf Rack.

When there's a wave waiting to be caught, load up your gear on this rack. It adapts perfectly to the shape of your surfboard and can carry two.

# Bike Rack.

Going off the beaten path? Bring your bicycle with you in the easy to mount and reposition bike rack. Quick and easy fastening. With long-lasting care for your bike's frame tubes.

<sup>\*</sup> Side skirts and spoiler available from week 48/20