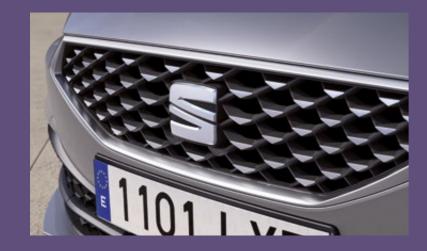

# Looking good.

The unique diamond front grille with chromed hot stamping sets this trim apart from the rest.