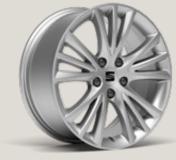

# Feel the road.

Performance 18" Machined alloy wheels in Cosmo Grey. The perfect meeting of aesthetics and on-the-road capability.