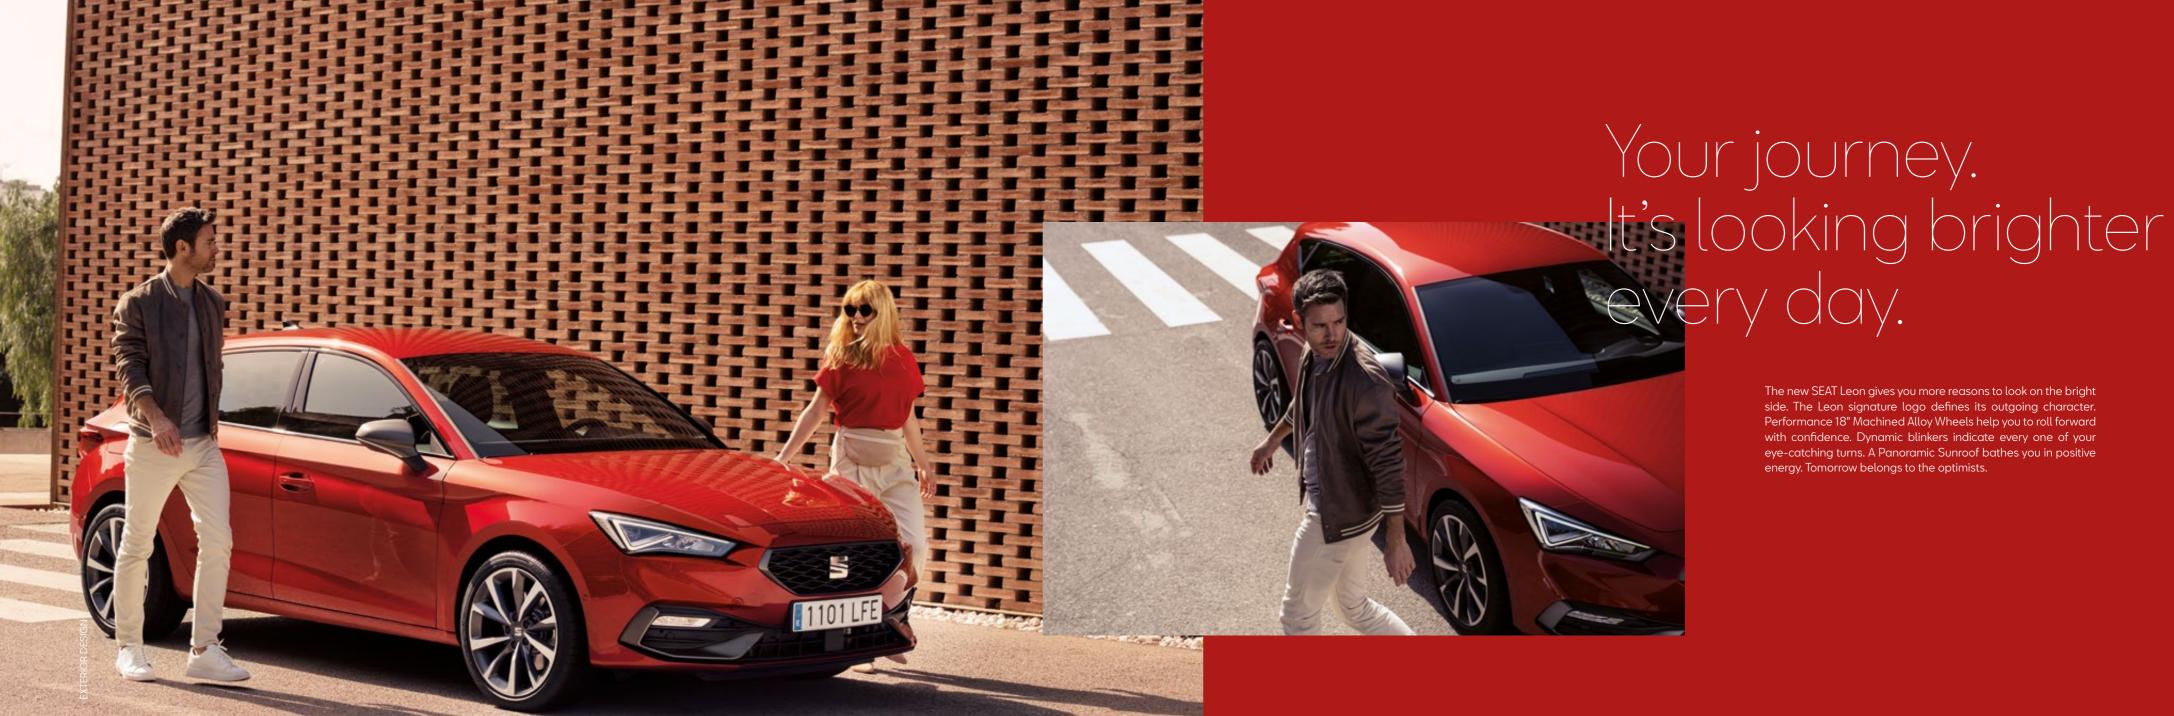

# Bolder. Bigger. Brighter.

Diamond grille and full LED at the front. A Coast-to-coast LED light at the back. Better proportions, bolder presence. The new SEAT Leon looks, and feels, more seductive than ever. Smooth flowing surfaces and dynamic lines convey a fresher, sportier spirit. Distinctive blisters add energy and movement. This is a car that stands out. Even when it's standing still.

The new SEAT Leon gives you more reasons to look on the bright side. The Leon signature logo defines its outgoing character. Performance 18" Machined Alloy Wheels help you to roll forward with confidence. Dynamic blinkers indicate every one of your eye-catching turns. A Panoramic Sunroof bathes you in positive energy. Tomorrow belongs to the optimists.