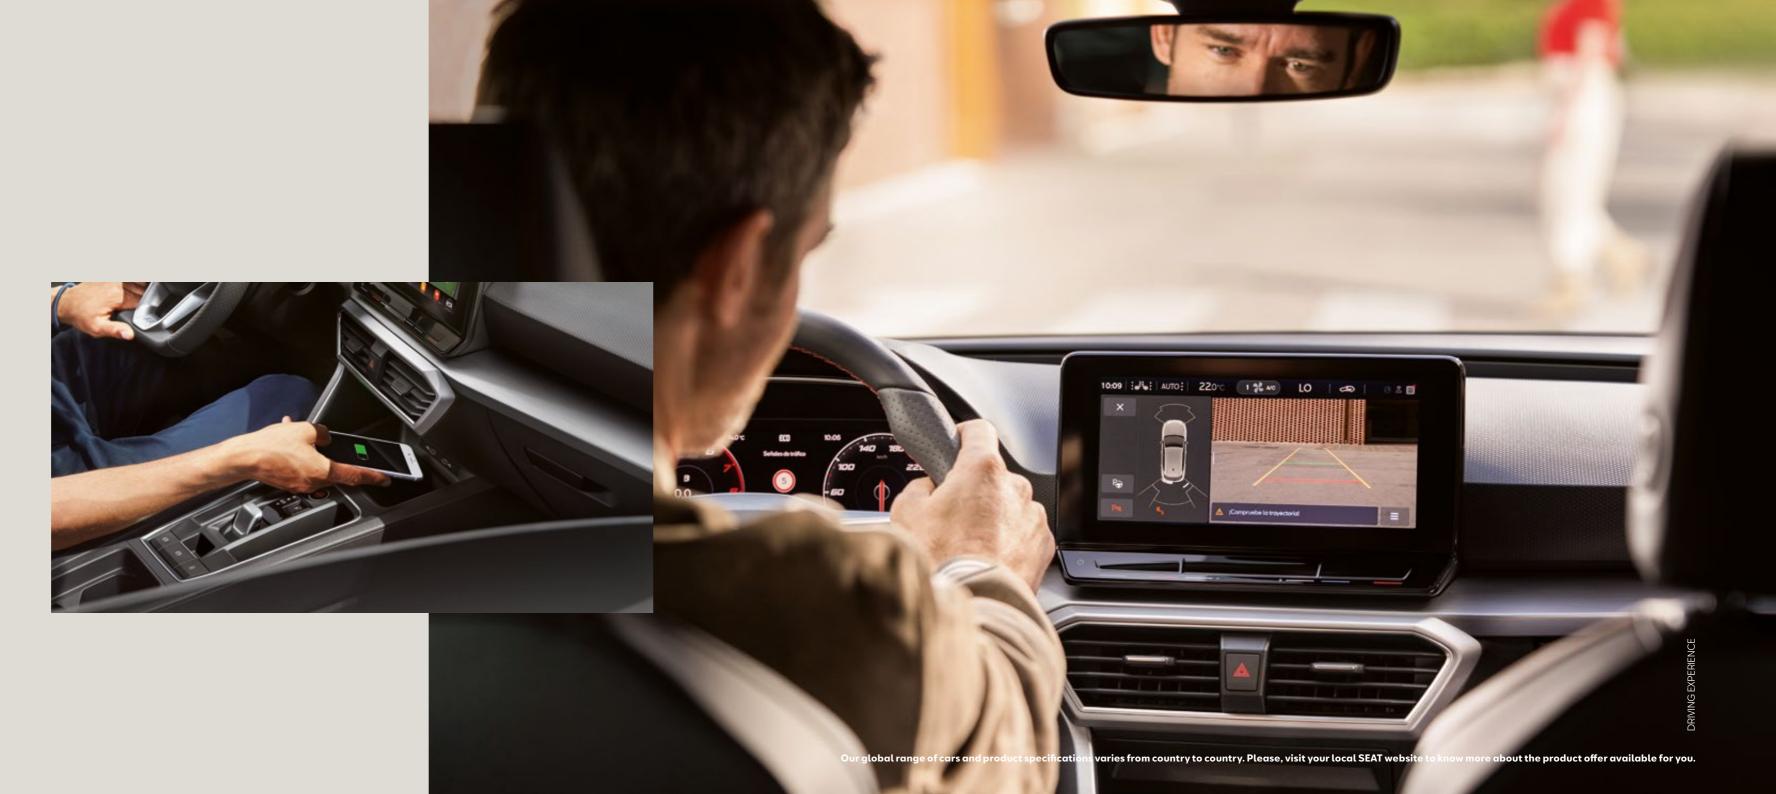

# On the road. And out of trouble.

Why worry? We've got your back. The new SEAT Leon combines performance with advanced driving assistance systems. Smart safety technology that anticipates and reacts to any situation on the road. Before you even have to.

# Blind Spot detection with Exit Warning.

See, what can't be seen. Blind Spot Detection detects vehicles outside your field of vision at a distance of up to 70 metres. And when you're ready to leave your Leon, Exit Warning can detect any approaching pedestrians, traffic or bicycles. An acoustic signal sounds and the wraparound ambient LED light flashes in the doors to warn you if opening the door could cause an accident.

# Exit Assist.

Say no to scrapes. When pulling out of a parking spot, Exit Assist alerts you of approaching vehicles or obstacles with an acoustic and visual sign. If you fail to respond, it brakes automatically to avoid a collision.

Don't stray from your lane. The camera detects road markings and warns you if you're about to cross a line. The system also supports you by actively correcting steering to keep you on track. Roadwork Assist can recognise provisional signage, like roadwork barriers or guard rails.

# **ACC Predictive with Front Assist.**

Using cameras to scan the road, ACC constantly anticipates the danger ahead. Whether it's a car coming into your lane or a risky curve you're entering too quickly, your Leon is always ready to slow down. ACC Predictive can now combine with your Navigation System to analyse bends and speed limits and incorporate that information into your adaptive speed control.