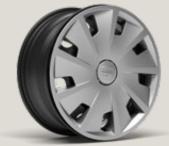

# Wheels.

1511

URBAN 15"
STEEL WHEELS

URBAN 16"
STEEL WHEELS

URBAN 16"
STEEL WHEELS

1711

DYNAMIC 17"
ALLOY WHEELS

DYNAMIC 17"
ALLOY WHEELS

DYNAMIC 17"
ALLOY WHEELS

811

PERFORMANCE 18"
MACHINED NUCLEAR GREY
ALLOY WHEELS

PERFORMANCE 18"
30/8 MACHINED NUCLEAR GREY
ALLOY WHEELS¹

PERFORMANCE 18"

MACHINED NUCLEAR GREY

AEROWHEEL<sup>2</sup>

PERFORMANCE 18"
30/9 MACHINED COSMO GREY
ALLOY WHEELS