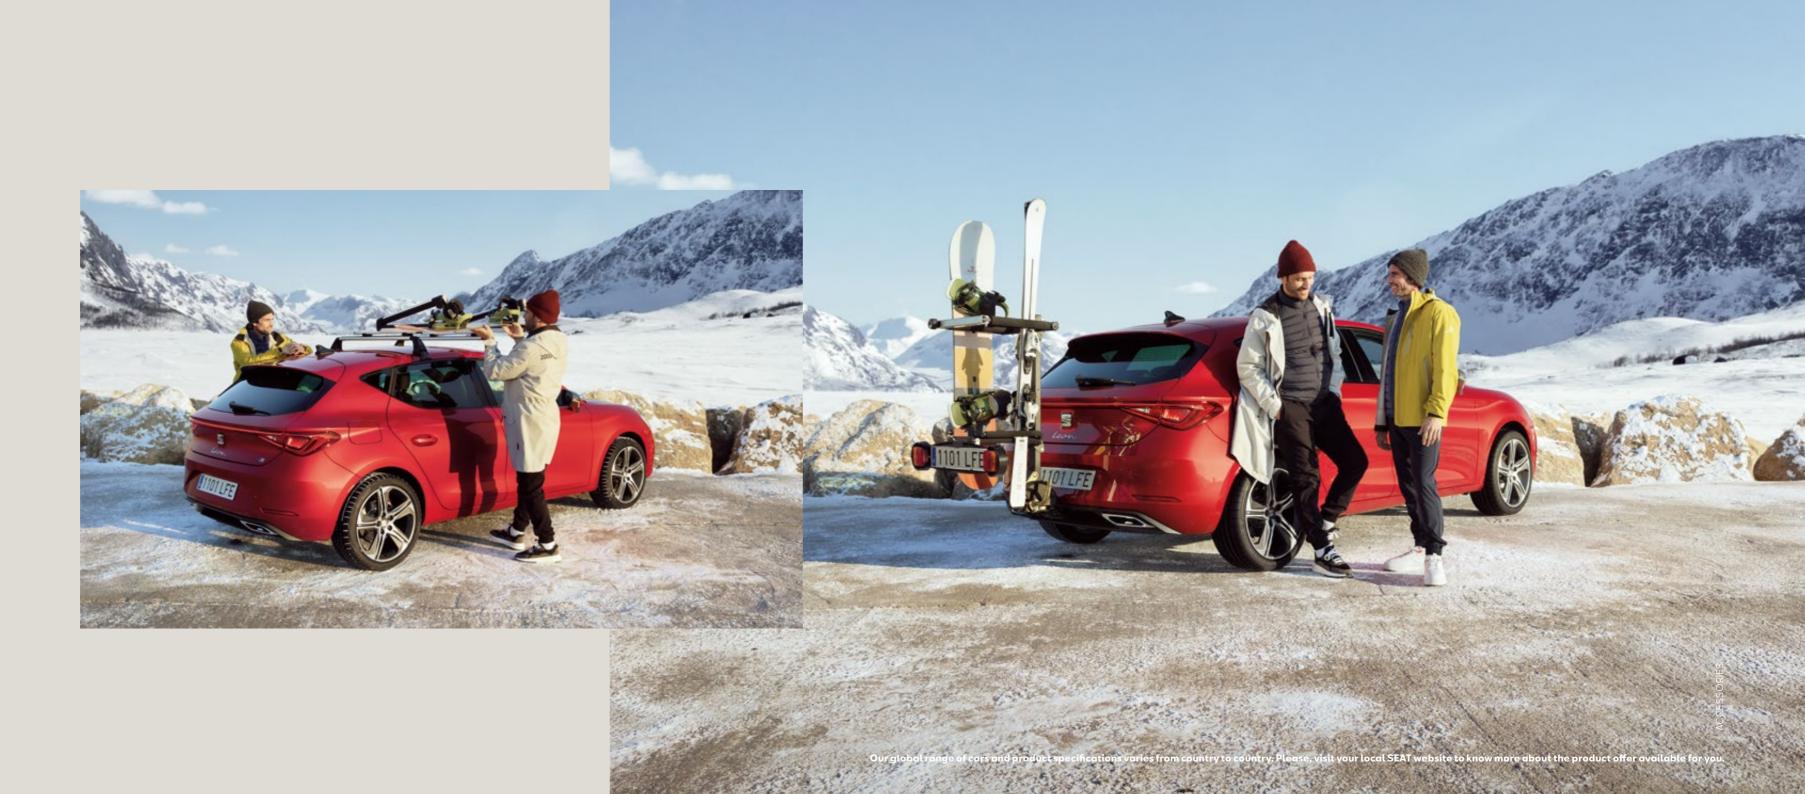

# Towing Ski Rack.

Skiing together? This tow bar can carry up to 6 pairs of skis or 2 snowboards.

# Ski Rack Xtender.

No need to strain your back to load your skis. The Ski Rack Xtender slides out easily for convenient loading and safe transport to the snow.