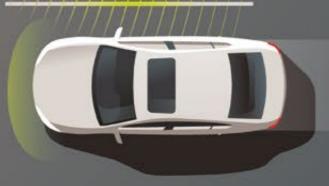

# Blind Spot detection with Exit Warning.

See, what can't be seen. Blind Spot Detection detects vehicles outside your field of vision at a distance of up to 70 metres. And when you're ready to leave your Leon, Exit Warning can detect any approaching pedestrians, traffic or bicycles. An acoustic signal sounds and the wraparound ambient LED light flashes in the doors to warn you if opening the door could cause an accident.