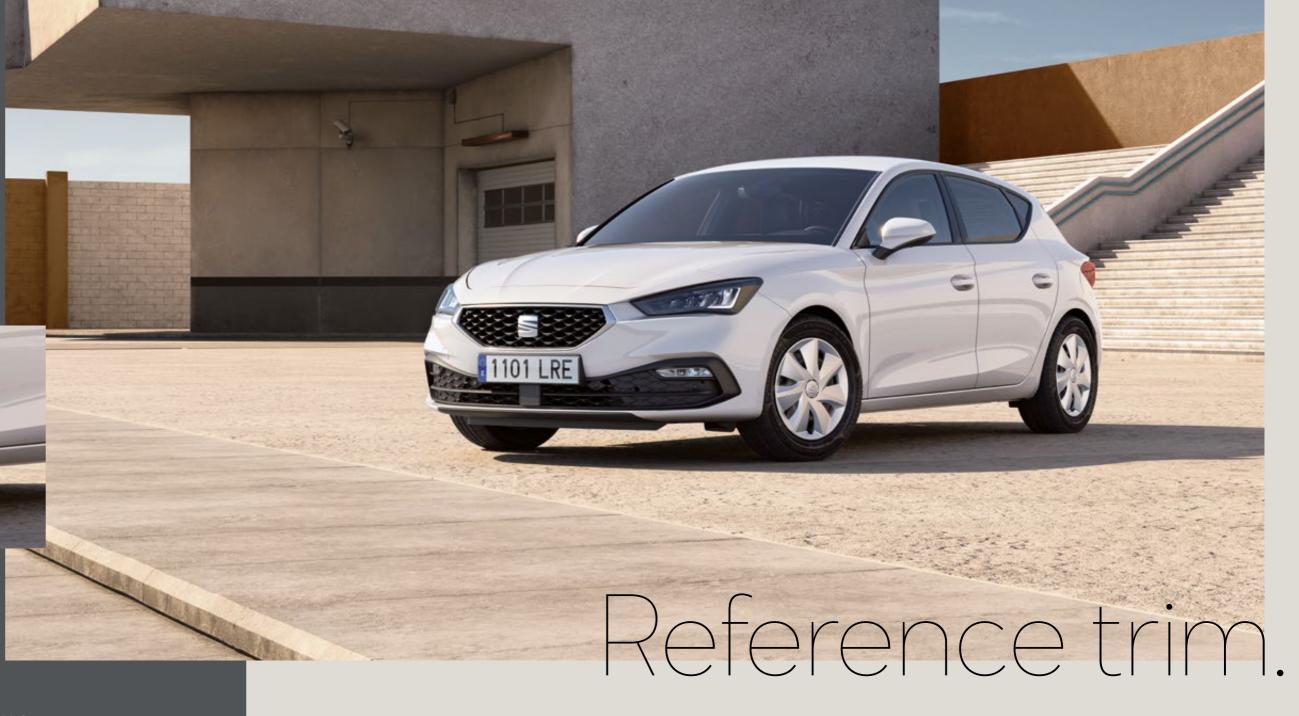

# Everything you need. To take you further.

With SEAT Media System+ 8.25" screen, the new Leon 5D Reference is more connected to your life than ever before. And the Eco LED headlights mean it's ready to illuminate any path you choose to take.