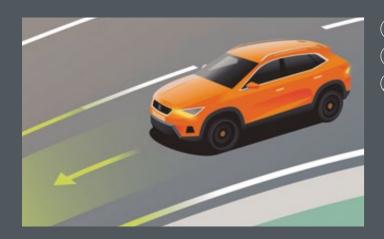

# Blind Spot detection with Exit Warning.

See, what can't be seen. Blind Spot Detection detects vehicles outside your field of vision at a distance of up to 70 metres. And when you're ready to leave your Leon, Exit Warning can detect any approaching pedestrians, traffic or bicycles. An acoustic signal sounds and the wraparound ambient LED light flashes in the doors to warn you if opening the door could cause an accident.

# Exit Assist.

Say no to scrapes. When pulling out of a parking spot, Exit Assist alerts you of approaching vehicles or obstacles with an acoustic and visual sign. If you fail to respond, it brakes automatically to avoid a collision.