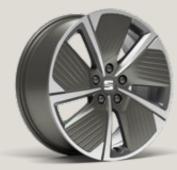

# Feel the road.

Performance 18" Machined alloy wheels in Cosmo Grey. The perfect meeting of aesthetics and on-the-road capability.

# Wheels.

1511

URBAN 15"
STEEL WHEELS

URBAN 16"
STEEL WHEELS

URBAN 16"
STEEL WHEELS

1711

DYNAMIC 17"
ALLOY WHEELS

DYNAMIC 17"
ALLOY WHEELS

DYNAMIC 17"
ALLOY WHEELS

811

PERFORMANCE 18"
MACHINED NUCLEAR GREY
ALLOY WHEELS

PERFORMANCE 18"
30/8 MACHINED NUCLEAR GREY
ALLOY WHEELS¹

PERFORMANCE 18"

MACHINED NUCLEAR GREY

AEROWHEEL<sup>2</sup>

PERFORMANCE 18"
30/9 MACHINED COSMO GREY
ALLOY WHEELS

PERFORMANCE 18"
MACHINED COSMO GREY
ALLOY WHEELS

PERFORMANCE 18"

MACHINED COSMO GREY

AEROWHEEL<sup>2</sup>

Reference R
Style St
Xcellence XC
FR R
Serial Optional

<sup>1</sup> Available in CW48/20 <sup>2</sup> Not available for DG8 MQ engine