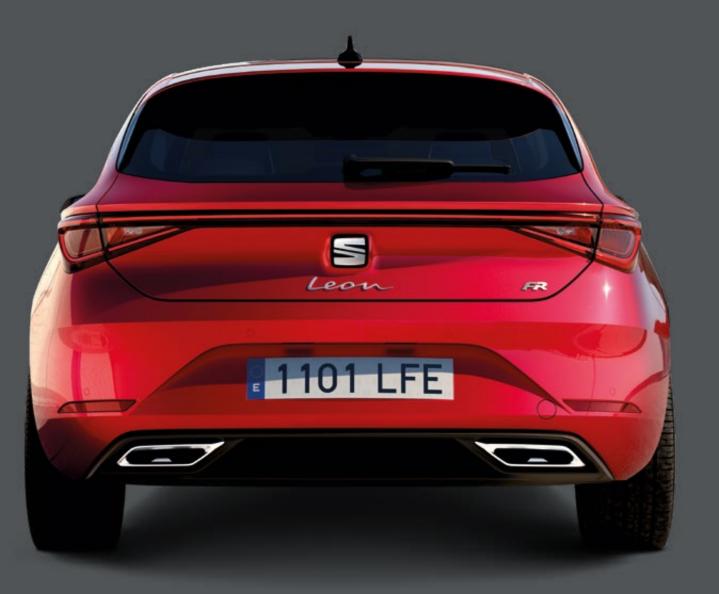

# Bolder. Bigger. Brighter.

Diamond grille and full LED at the front. A Coast-to-coast LED light at the back. Better proportions, bolder presence. The new SEAT Leon looks, and feels, more seductive than ever. Smooth flowing surfaces and dynamic lines convey a fresher, sportier spirit. Distinctive blisters add energy and movement. This is a car that stands out. Even when it's standing still.

# The beauty of light.

Illuminate every journey. The new Coast-to-coast LED light gives the back of your Leon a look that refuses to go unnoticed.