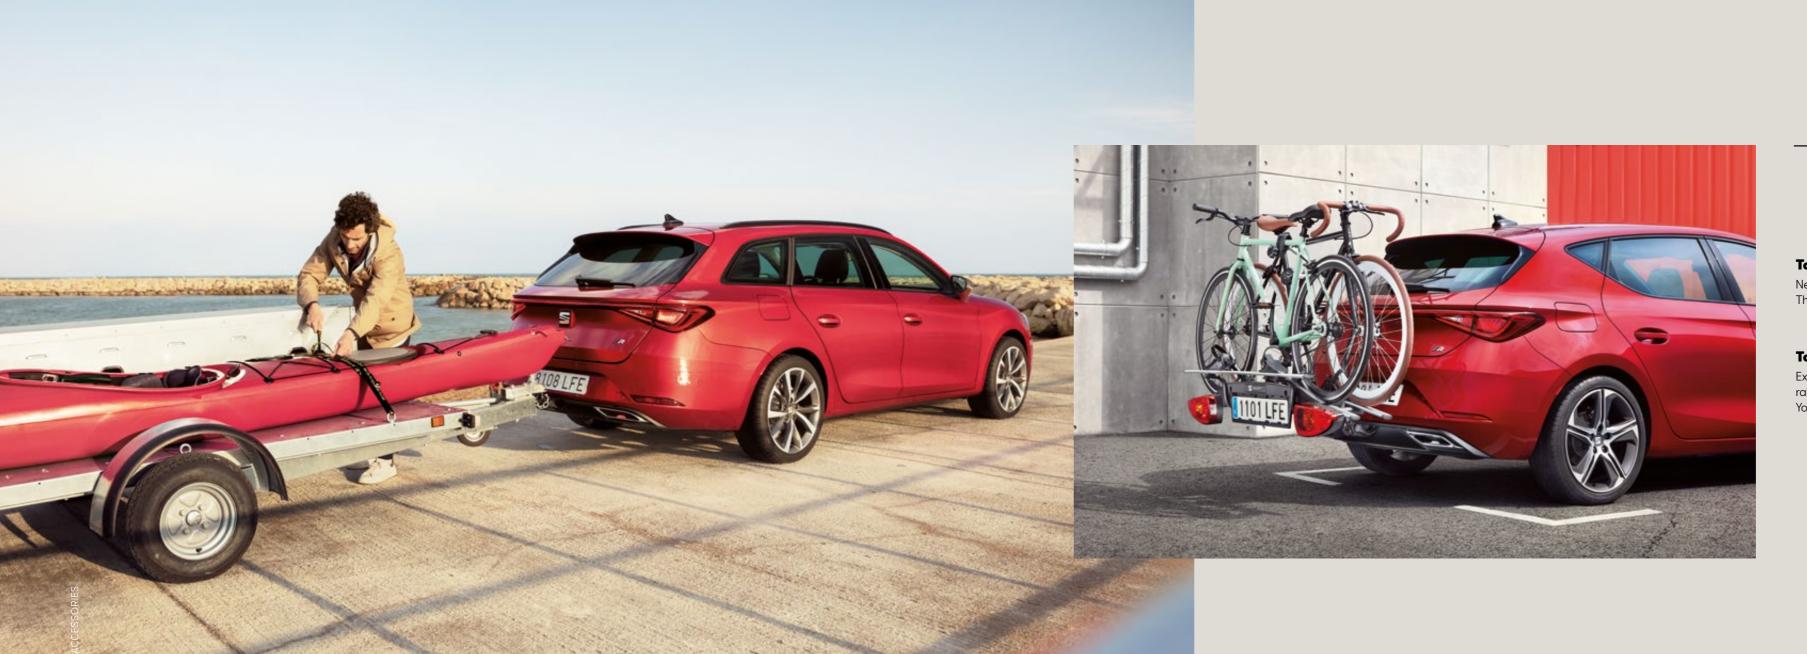

# Transport.

The world is your playground. Use your SEAT Leon to play in it. These specially adapted transport accessories help you to carry everything you need for a weekend of relaxation and fun.

# Towing Ski Rack.

Skiing together? This tow bar can carry up to 6 pairs of skis or 2 snowboards.

# Ski Rack Xtender.

No need to strain your back to load your skis. The Ski Rack Xtender slides out easily for convenient loading and safe transport to the snow.

# Transport.

# Tow Bar.

Need to take something extra along with you? This handy tow bar is just what you're looking for.

# Towing bike Rack.

Extra wheels don't need to be extra work. Aluminium rails on the tow bar support any type of bicycle. You can even add an extension kit for a third bike.

# **Roof Box.**

Protect your luggage from the weather, with this stylish and aerodynamic roof box. Simple to assemble and anchor, it opens on both sides and is used together with roof bars. Ideal for longer family trips.

# Surf Rack.

When there's a wave waiting to be caught, load up your gear on this rack. It adapts perfectly to the shape of your surfboard and can carry two.

# Bike Rack.

Going off the beaten path? Bring your bicycle with you in the easy to mount and reposition bike rack. Quick and easy fastening. With long-lasting care for your bike's frame tubes.

<sup>\*</sup> Side skirts and spoiler available from week 48/20