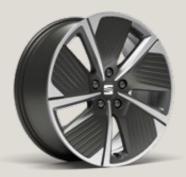

# Wheels.

1511

URBAN 15"
STEEL WHEELS

URBAN 16"
STEEL WHEELS

URBAN 16"
STEEL WHEELS

1711

DYNAMIC 17"
ALLOY WHEELS

DYNAMIC 17"
ALLOY WHEELS

DYNAMIC 17"
ALLOY WHEELS

811

PERFORMANCE 18"
MACHINED NUCLEAR GREY
ALLOY WHEELS

PERFORMANCE 18"
30/8 MACHINED NUCLEAR GREY
ALLOY WHEELS¹

PERFORMANCE 18"

MACHINED NUCLEAR GREY

AEROWHEEL<sup>2</sup>

PERFORMANCE 18"
30/9 MACHINED COSMO GREY
ALLOY WHEELS

PERFORMANCE 18"
MACHINED COSMO GREY
ALLOY WHEELS

PERFORMANCE 18"

MACHINED COSMO GREY

AEROWHEEL<sup>2</sup>

Reference R
Style St
Xcellence XC
FR R
Serial Optional

<sup>1</sup> Available in CW48/20 <sup>2</sup> Not available for DG8 MQ engine