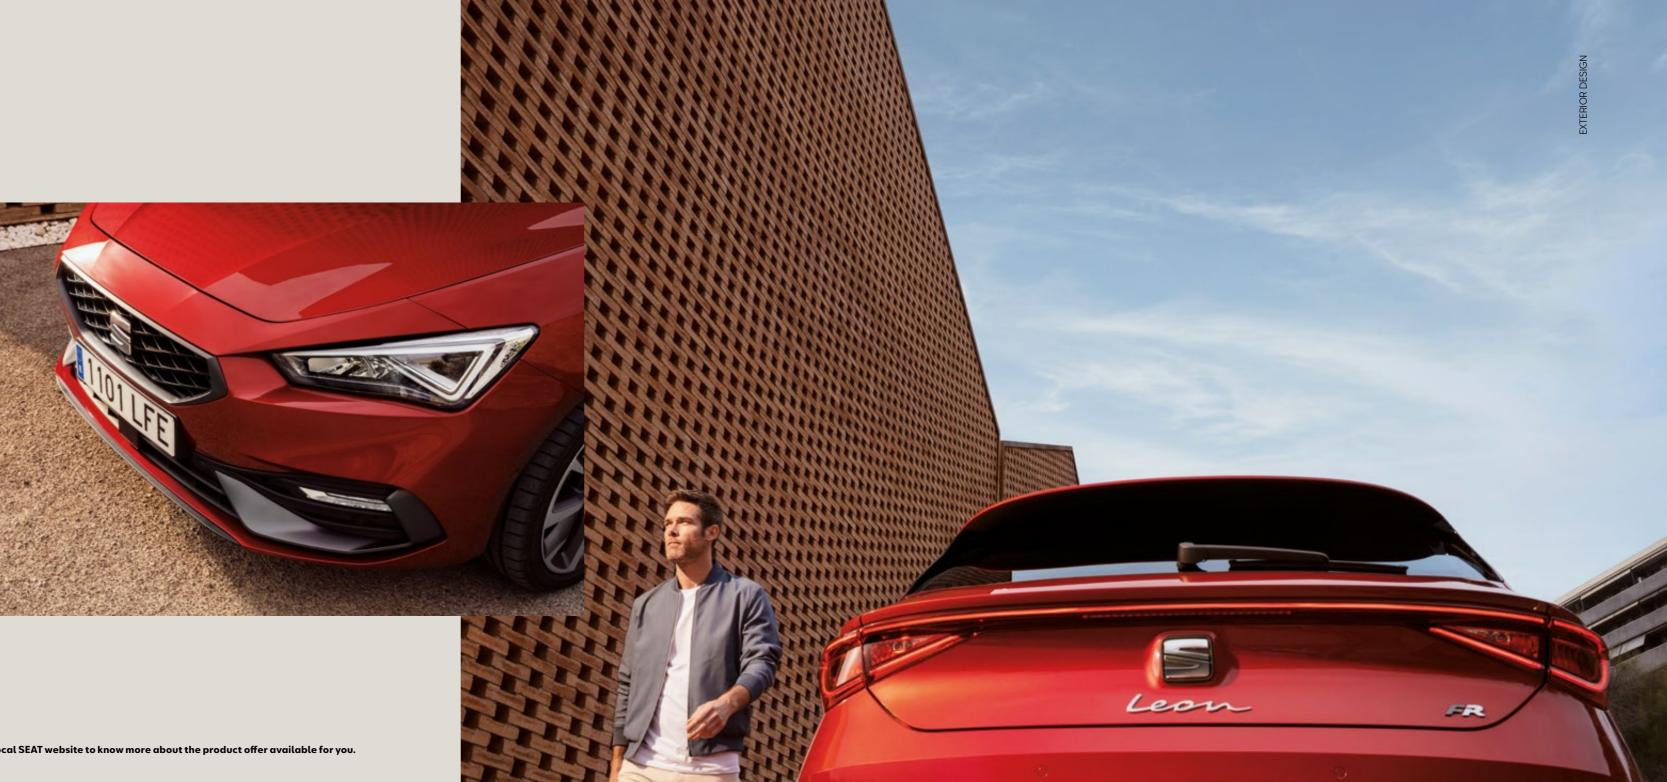

# Bolder. Bigger. Brighter.

Diamond grille and full LED at the front. A Coast-to-coast LED light at the back. Better proportions, bolder presence. The new SEAT Leon looks, and feels, more seductive than ever. Smooth flowing surfaces and dynamic lines convey a fresher, sportier spirit. Distinctive blisters add energy and movement. This is a car that stands out. Even when it's standing still.