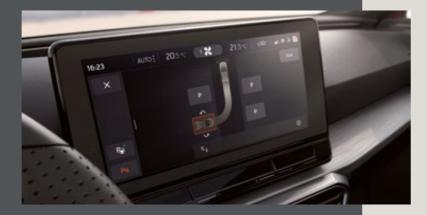

Step inside. Choose the colour of the wraparound ambient LED. It welcomes you with an arc of light that extends across the whole dashboard. A blend of design and functionality, the light also flashes to warn you if it's unsafe when opening the door. At the centre of the new Leon, the dashboard is subtly angled towards you for better access to the 10" Navi System with touch slider. More comfortable, more connected. More reasons to feel good about your journey.

# Light years ahead.

Music. On-route information. 3D maps. Calls. Climate control. Customise your Digital Cockpit to choose how you want to see them all. Match up and mirror your 10" high-definition Navi System with your phone. Set your Drive Profile for more power, smoother suspension or Eco driving. And now you can even use natural voice control to do it all. Just keep your hands on the wheel and tell your Leon what you want to do.