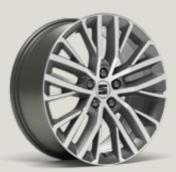

# Wheels.

1511

URBAN 15"
STEEL WHEELS

URBAN 16"
STEEL WHEELS

URBAN 16"
STEEL WHEELS

1711

DYNAMIC 17"
ALLOY WHEELS

DYNAMIC 17"
ALLOY WHEELS

DYNAMIC 17"
ALLOY WHEELS

811

PERFORMANCE 18"
MACHINED NUCLEAR GREY
ALLOY WHEELS

PERFORMANCE 18"
30/8 MACHINED NUCLEAR GREY
ALLOY WHEELS¹

PERFORMANCE 18"

MACHINED NUCLEAR GREY

AEROWHEEL<sup>2</sup>

PERFORMANCE 18"
30/9 MACHINED COSMO GREY
ALLOY WHEELS

PERFORMANCE 18"
MACHINED COSMO GREY
ALLOY WHEELS

PERFORMANCE 18"

MACHINED COSMO GREY

AEROWHEEL<sup>2</sup>

Reference R
Style St
Xcellence XC
FR R
Serial Optional

<sup>1</sup> Available in CW48/20 <sup>2</sup> Not available for DG8 MQ engine