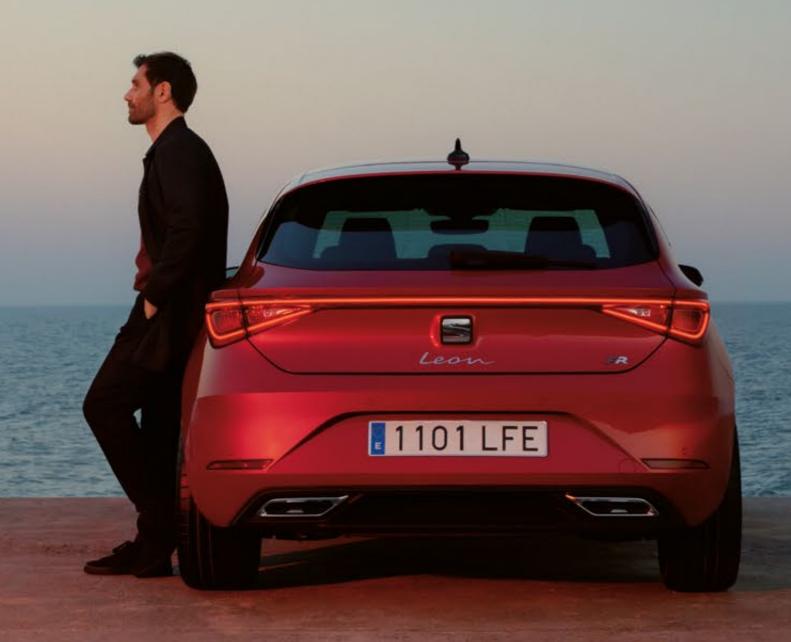

# Bolder. Bigger. Brighter.

Diamond grille and full LED at the front. A Coast-to-coast LED light at the back. Better proportions, bolder presence. The new SEAT Leon looks, and feels, more seductive than ever. Smooth flowing surfaces and dynamic lines convey a fresher, sportier spirit. Distinctive blisters add energy and movement. This is a car that stands out. Even when it's standing still.

The new SEAT Leon gives you more reasons to look on the bright side. The Leon signature logo defines its outgoing character. Performance 18" Machined Alloy Wheels help you to roll forward with confidence. Dynamic blinkers indicate every one of your eye-catching turns. A Panoramic Sunroof bathes you in positive energy. Tomorrow belongs to the optimists.