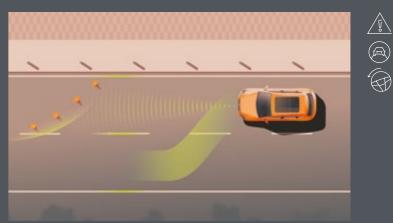

# Travel Assist.

Your ideal virtual assistant, Travel Assist monitors your journey, using cameras to scan for roadworks, traffic lights, road signs and curves. Using that information, it sets your speed, helping you to rise to any challenge on the road.

# **ACC Predictive with Front Assist.**

Using cameras to scan the road, ACC constantly anticipates the danger ahead. Whether it's a car coming into your lane or a risky curve you're entering too quickly, your Leon is always ready to slow down. ACC Predictive can now combine with your Navigation System to analyse bends and speed limits and incorporate that information into your adaptive speed control.