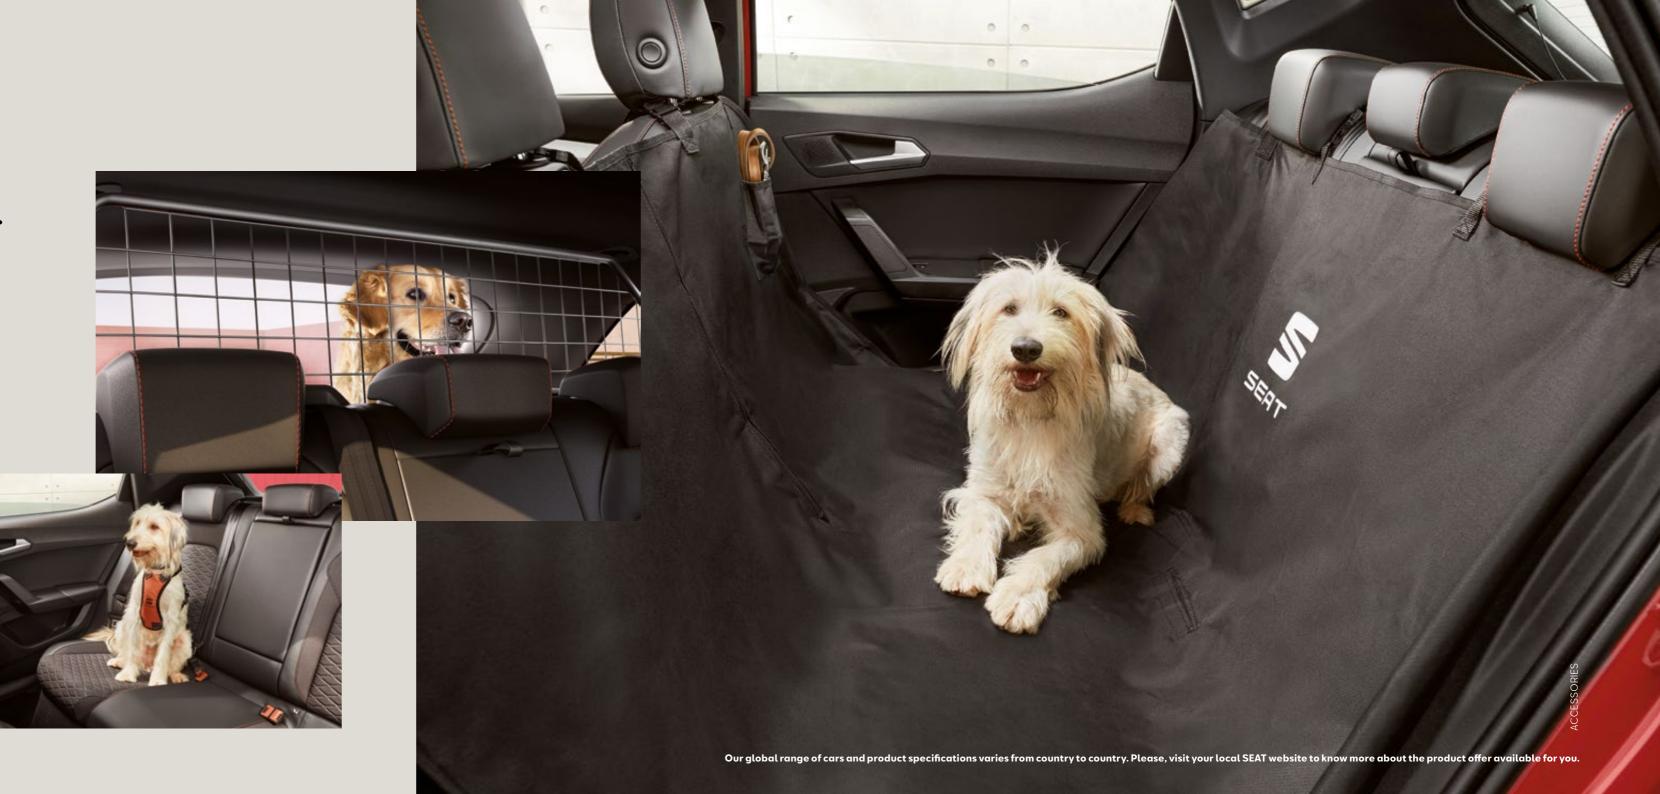

# Pet Accessories.

Weekend escape? Now you won't ever have to leave them behind. Choose these transport accessories to make sure your pet arrives safely. And so does your Leon.

### Protective seat cover.

Stop your Leon's back seats getting damaged by scratches, moisture or hair. It comes with four straps that attach to all four head restraints for total protection.

# Separation grille.

Perfect for keeping your pets happy and in place, the separation grille divides the passenger section from the boot and is easily removed without tools.

# Dog Harness.

Hound or poodle? This dog harness is available from sizes S to XL to suit every dog weighing between 2kg and 40kg.