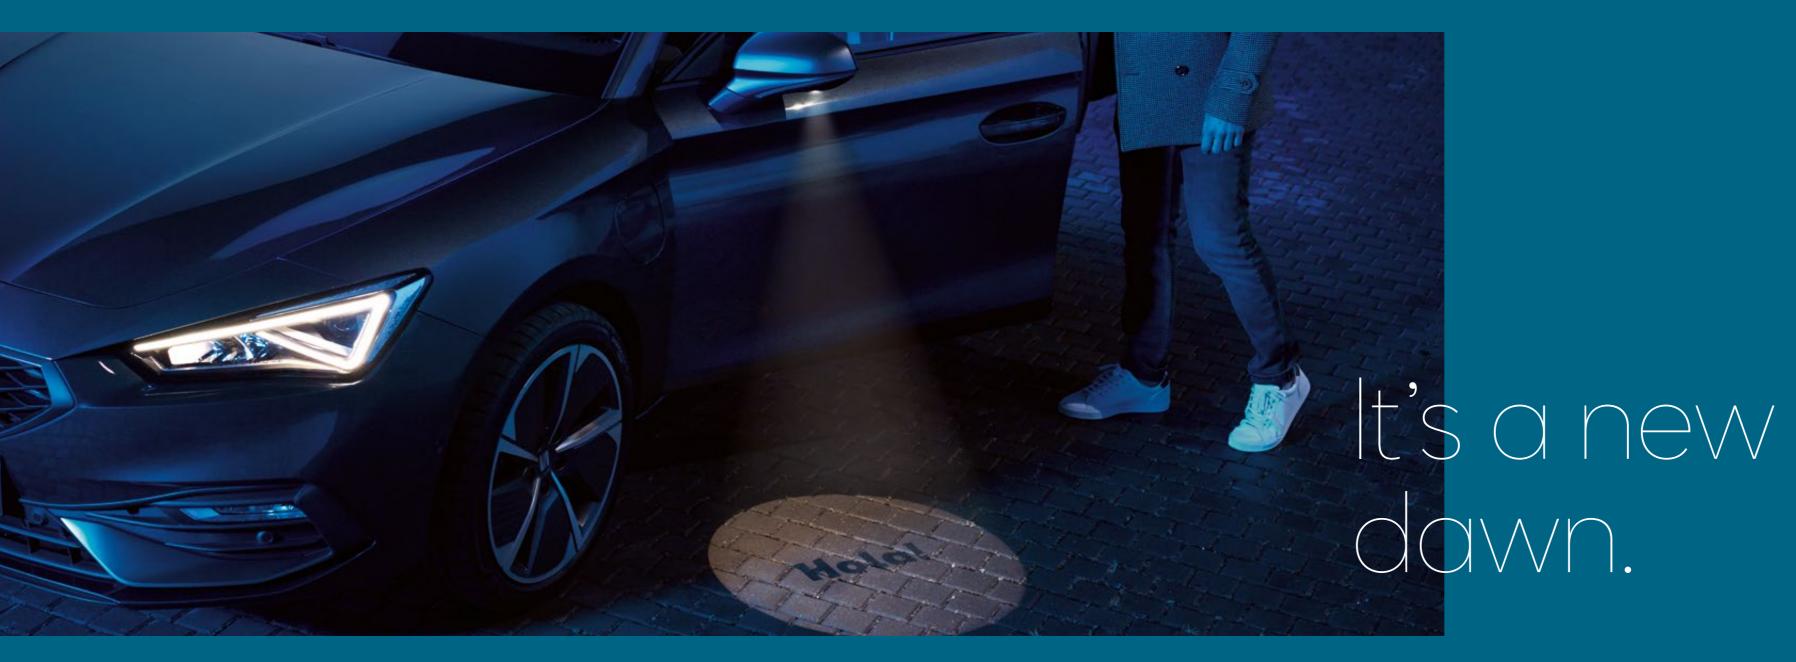

# Blind Spot detection with Exit Warning.

See, what can't be seen. Blind Spot Detection detects vehicles outside your field of vision at a distance of up to 70 metres. And when you're ready to leave your Leon, Exit Warning can detect any approaching pedestrians, traffic or bicycles. An acoustic signal sounds and the wraparound ambient LED light flashes in the doors to warn you if opening the door could cause an accident.