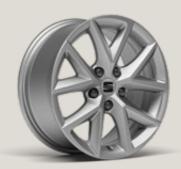

# Wheels.

1511

URBAN 15"
STEEL WHEELS

URBAN 16"
STEEL WHEELS

URBAN 16"
STEEL WHEELS

1711

DYNAMIC 17"
ALLOY WHEELS

DYNAMIC 17"
ALLOY WHEELS

DYNAMIC 17"
ALLOY WHEELS

811

PERFORMANCE 18"
MACHINED NUCLEAR GREY
ALLOY WHEELS

PERFORMANCE 18"
30/8 MACHINED NUCLEAR GREY
ALLOY WHEELS¹

PERFORMANCE 18"

MACHINED NUCLEAR GREY

AEROWHEEL<sup>2</sup>

PERFORMANCE 18"
30/9 MACHINED COSMO GREY
ALLOY WHEELS