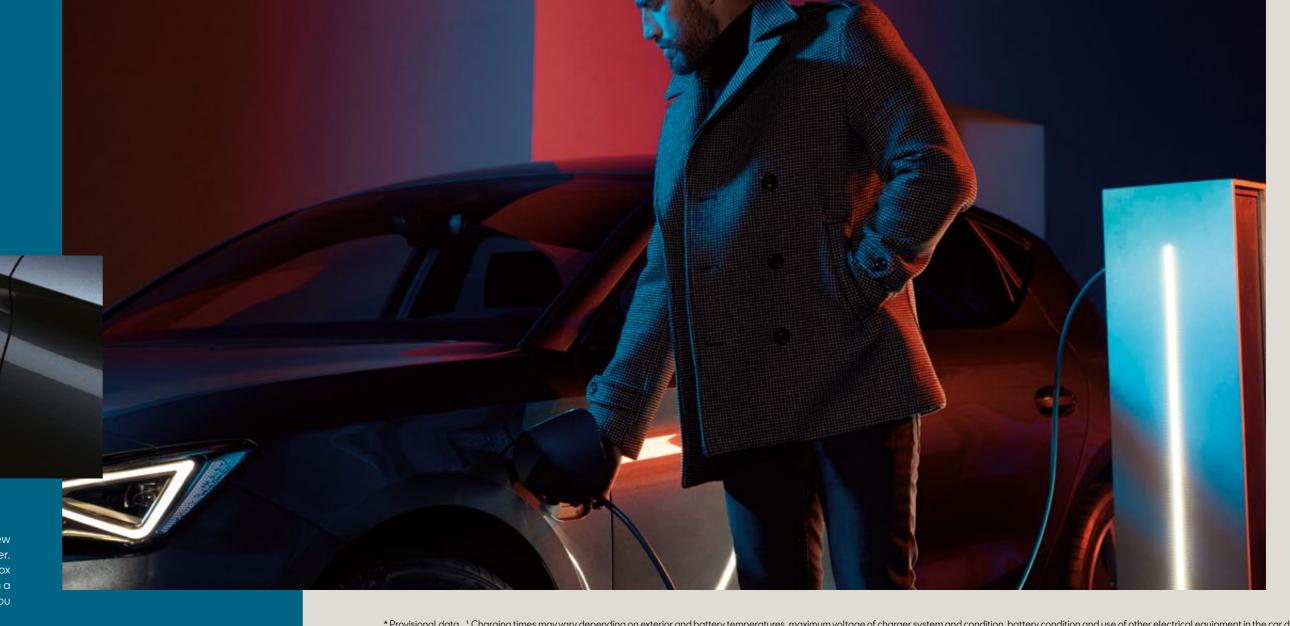

# Plug in. Power up. Go.

At home or on the road, plugging in your new SEAT Leon e-Hybrid couldn't be quicker, or easier. Get aprox. 3h 40 min¹ of charge with the Wallbox or other similar chargers, or less than 6 hours with a conventional plug. There are no limits to where you can take it.