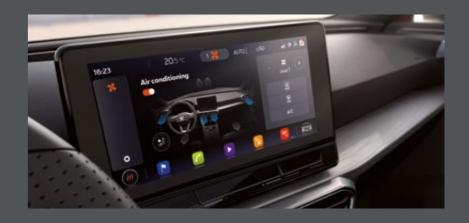

Step inside. Choose the colour of the wraparound ambient LED. It welcomes you with an arc of light that extends across the whole dashboard. A blend of design and functionality, the light also flashes to warn you if it's unsafe when opening the door. At the centre of the new Leon, the dashboard is subtly angled towards you for better access to the 10" Navi System with touch slider. More comfortable, more connected. More reasons to feel good about your journey.

# Light years ahead.

Music. On-route information. 3D maps. Calls. Climate control. Customise your Digital Cockpit to choose how you want to see them all. Match up and mirror your 10" high-definition Navi System with your phone. Set your Drive Profile for more power, smoother suspension or Eco driving. And now you can even use natural voice control to do it all. Just keep your hands on the wheel and tell your Leon what you want to do.

# Everything you need.

The customisable Digital Cockpit puts your media, driving assistance and navigation in one place. And then lets you decide how you want to see it.