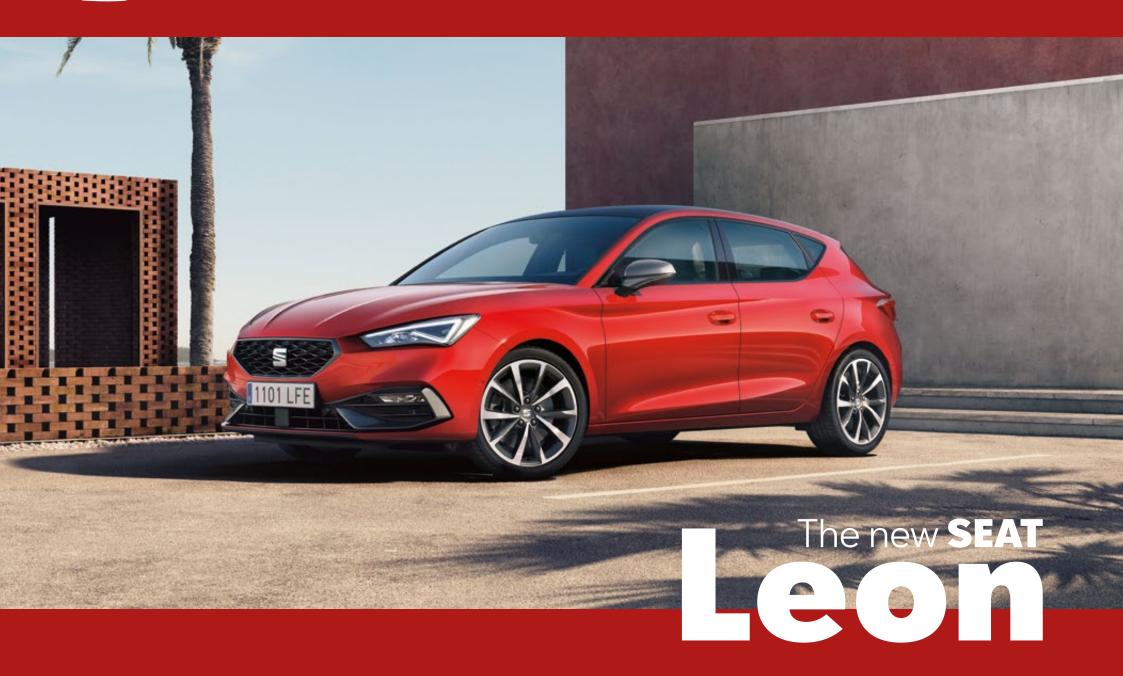

# Born in the sun.

The wait is over. The 4<sup>th</sup> generation SEAT Leon is here. A bold new design. Sporty, dynamic drive. Seamlessly connected. An expanded interior. A stand-out lighting system. More engine choices – including a Plug-in e-Hybrid for both the new SEAT Leon and the bigger-capacity Leon Sportstourer. This is your Leon. Put on your shades and enjoy the ride.

# Bolder. Bigger. Brighter.

Diamond grille and full LED at the front. A Coast-to-coast LED light at the back. Better proportions, bolder presence. The new SEAT Leon looks, and feels, more seductive than ever. Smooth flowing surfaces and dynamic lines convey a fresher, sportier spirit. Distinctive blisters add energy and movement. This is a car that stands out. Even when it's standing still.

The new SEAT Leon gives you more reasons to look on the bright side. The Leon signature logo defines its outgoing character. Performance 18" Machined Alloy Wheels help you to roll forward with confidence. Dynamic blinkers indicate every one of your eye-catching turns. A Panoramic Sunroof bathes you in positive energy. Tomorrow belongs to the optimists.