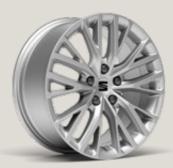

# Taking you further.

Dynamic 17" alloy wheels add plenty of style and performance on the road.

# For the urban jungle.

Urban 16" alloy wheels give your Leon that dynamic look and performance that helps you to take on all the challenges of the city.