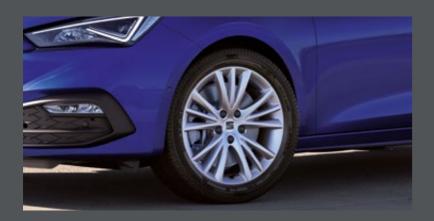

The new SEAT Leon gives you more reasons to look on the bright side. The Leon signature logo defines its outgoing character. Performance 18" Machined Alloy Wheels help you to roll forward with confidence. Dynamic blinkers indicate every one of your eye-catching turns. A Panoramic Sunroof bathes you in positive energy. Tomorrow belongs to the optimists.

# Feel the road.

Performance 18" Machined alloy wheels in Cosmo Grey. The perfect meeting of aesthetics and on-the-road capability.