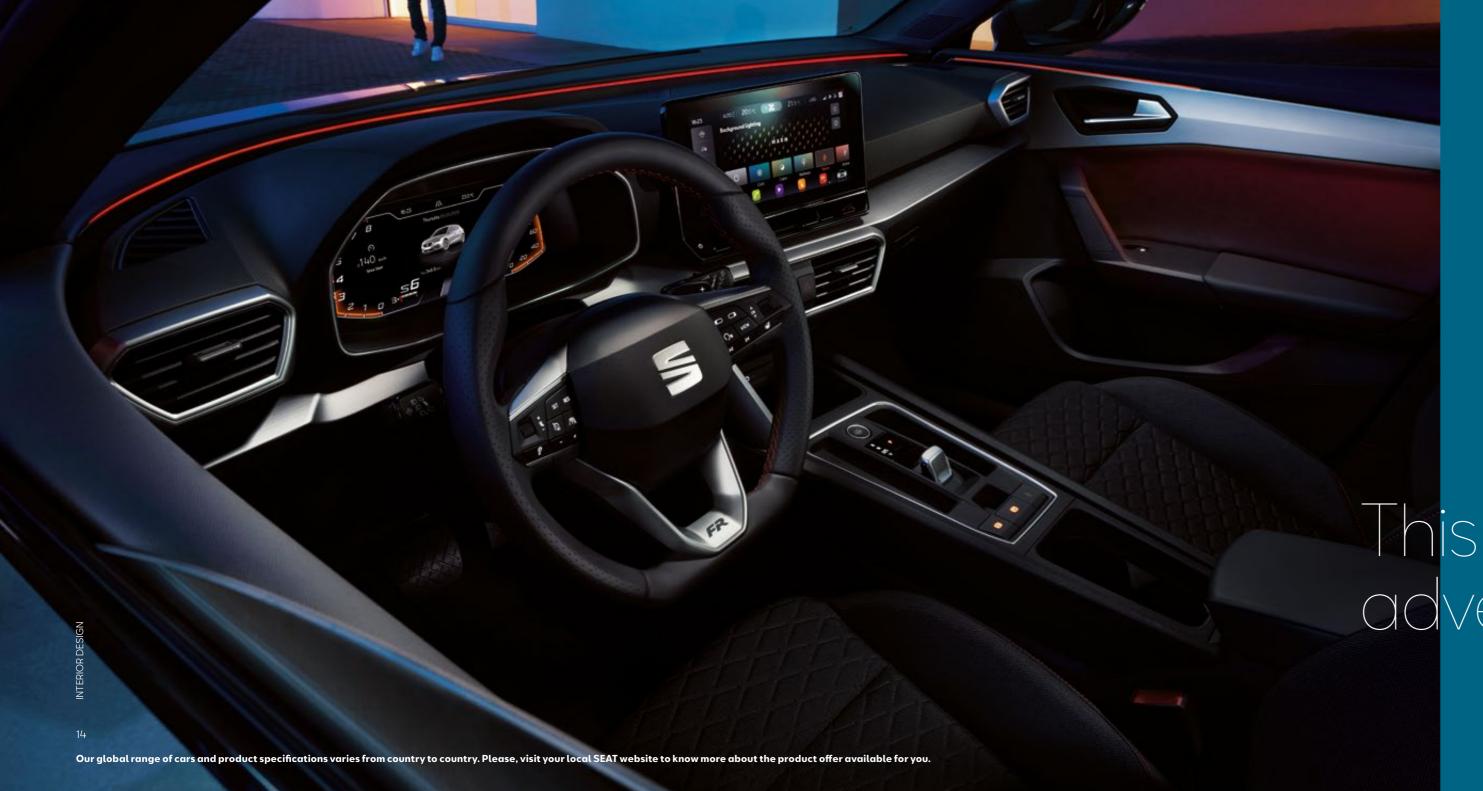

Step inside. Choose the colour of the wraparound ambient LED. It welcomes you with an arc of light that extends across the whole dashboard. A blend of design and functionality, the light also flashes to warn you if it's unsafe when opening the door. At the centre of the new Leon, the dashboard is subtly angled towards you for better access to the 10" Navi System with touch slider. More comfortable, more connected. More reasons to feel good about your journey.

# Light years ahead.

Music. On-route information. 3D maps. Calls. Climate control. Customise your Digital Cockpit to choose how you want to see them all. Match up and mirror your 10" high-definition Navi System with your phone. Set your Drive Profile for more power, smoother suspension or Eco driving. And now you can even use natural voice control to do it all. Just keep your hands on the wheel and tell your Leon what you want to do.