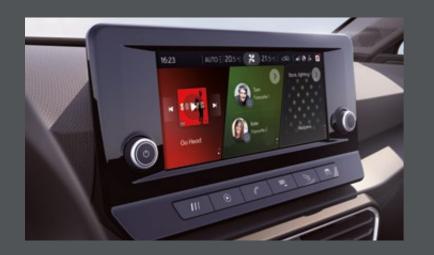

# Your car. Always connected.

The new SEAT Leon keeps you connected with your world. Behind the wheel or outside your car. Use the SEAT CONNECT App with your smartphone to stay in touch with your Leon. Or open SEAT CONNECT through the touchscreen to start planning your route or organise your playlist. Now you can locate parking spaces, see real-time traffic conditions and get route information to improve your experience even more. Always there, always on. That's what real connectivity means.

# Connecting the dots.

The new SEAT CONNECT app and Navi System with 10" screen combines to keep you in touch with your world from the driver's seat.