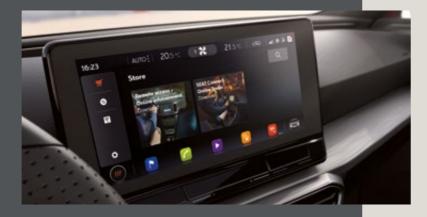

# Light years ahead.

Music. On-route information. 3D maps. Calls. Climate control. Customise your Digital Cockpit to choose how you want to see them all. Match up and mirror your 10" high-definition Navi System with your phone. Set your Drive Profile for more power, smoother suspension or Eco driving. And now you can even use natural voice control to do it all. Just keep your hands on the wheel and tell your Leon what you want to do.

# Linking up with your lifestyle.

No need to keep plugging in your phone. With wireless App-Connect, your smartphone automatically connects as soon as you get in your Leon and is displayed on the Navi System touchscreen.