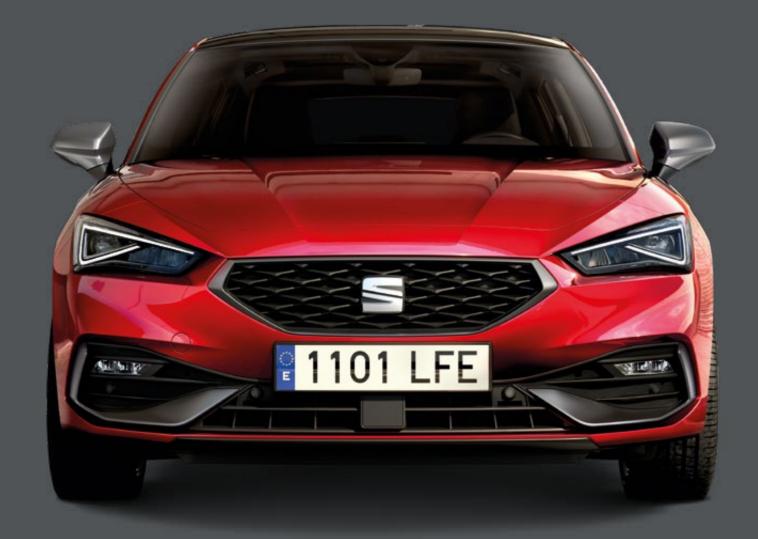

# Born in the sun.

The wait is over. The 4<sup>th</sup> generation SEAT Leon is here. A bold new design. Sporty, dynamic drive. Seamlessly connected. An expanded interior. A stand-out lighting system. More engine choices – including a Plug-in e-Hybrid for both the new SEAT Leon and the bigger-capacity Leon Sportstourer. This is your Leon. Put on your shades and enjoy the ride.

# Bolder. Bigger. Brighter.

Diamond grille and full LED at the front. A Coast-to-coast LED light at the back. Better proportions, bolder presence. The new SEAT Leon looks, and feels, more seductive than ever. Smooth flowing surfaces and dynamic lines convey a fresher, sportier spirit. Distinctive blisters add energy and movement. This is a car that stands out. Even when it's standing still.

The new SEAT Leon gives you more reasons to look on the bright side. The Leon signature logo defines its outgoing character. Performance 18" Machined Alloy Wheels help you to roll forward with confidence. Dynamic blinkers indicate every one of your eye-catching turns. A Panoramic Sunroof bathes you in positive energy. Tomorrow belongs to the optimists.