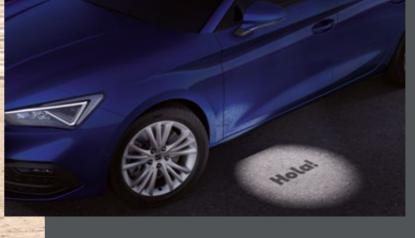

The new SEAT Leon gives you more reasons to look on the bright side. The Leon signature logo defines its outgoing character. Performance 18" Machined Alloy Wheels help you to roll forward with confidence. Dynamic blinkers indicate every one of your eye-catching turns. A Panoramic Sunroof bathes you in positive energy. Tomorrow belongs to the optimists.

Step inside. Choose the colour of the wraparound ambient LED. It welcomes you with an arc of light that extends across the whole dashboard. A blend of design and functionality, the light also flashes to warn you if it's unsafe when opening the door. At the centre of the new Leon, the dashboard is subtly angled towards you for better access to the 10" Navi System with touch slider. More comfortable, more connected. More reasons to feel good about your journey.