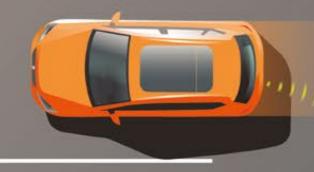

# Exit Assist.

Say no to scrapes. When pulling out of a parking spot, Exit Assist alerts you of approaching vehicles or obstacles with an acoustic and visual sign. If you fail to respond, it brakes automatically to avoid a collision.