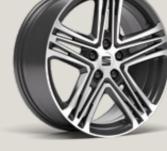

# Wheels.

1511

URBAN 15"
STEEL WHEELS

URBAN 16"
STEEL WHEELS

URBAN 16"
STEEL WHEELS

1711

DYNAMIC 17"
ALLOY WHEELS

DYNAMIC 17"
ALLOY WHEELS

DYNAMIC 17"
ALLOY WHEELS

811

PERFORMANCE 18"
MACHINED NUCLEAR GREY
ALLOY WHEELS

PERFORMANCE 18"
30/8 MACHINED NUCLEAR GREY
ALLOY WHEELS¹

PERFORMANCE 18"

MACHINED NUCLEAR GREY

AEROWHEEL<sup>2</sup>

PERFORMANCE 18"
30/9 MACHINED COSMO GREY
ALLOY WHEELS

PERFORMANCE 18"
MACHINED COSMO GREY
ALLOY WHEELS

PERFORMANCE 18"

MACHINED COSMO GREY

AEROWHEEL<sup>2</sup>

Reference R
Style St
Xcellence XC
FR R
Serial Optional

<sup>1</sup> Available in CW48/20 <sup>2</sup> Not available for DG8 MQ engine