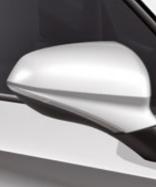

# Bolder. Bigger. Brighter.

Diamond grille and full LED at the front. A Coast-to-coast LED light at the back. Better proportions, bolder presence. The new SEAT Leon looks, and feels, more seductive than ever. Smooth flowing surfaces and dynamic lines convey a fresher, sportier spirit. Distinctive blisters add energy and movement. This is a car that stands out. Even when it's standing still.

The new SEAT Leon gives you more reasons to look on the bright side. The Leon signature logo defines its outgoing character. Performance 18" Machined Alloy Wheels help you to roll forward with confidence. Dynamic blinkers indicate every one of your eye-catching turns. A Panoramic Sunroof bathes you in positive energy. Tomorrow belongs to the optimists.