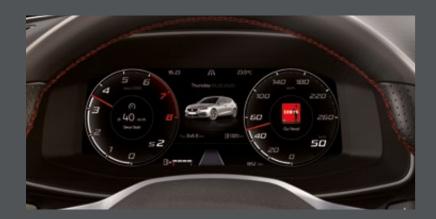

# Light years ahead.

Music. On-route information. 3D maps. Calls. Climate control. Customise your Digital Cockpit to choose how you want to see them all. Match up and mirror your 10" high-definition Navi System with your phone. Set your Drive Profile for more power, smoother suspension or Eco driving. And now you can even use natural voice control to do it all. Just keep your hands on the wheel and tell your Leon what you want to do.

# Everything you need.

The customisable Digital Cockpit puts your media, driving assistance and navigation in one place. And then lets you decide how you want to see it.