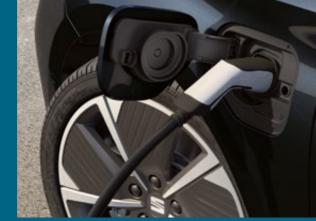

# Plug in. Power up. Go.

At home or on the road, plugging in your new SEAT Leon e-Hybrid couldn't be quicker, or easier. Get aprox. 3h 40 min¹ of charge with the Wallbox or other similar chargers, or less than 6 hours with a conventional plug. There are no limits to where you can take it.