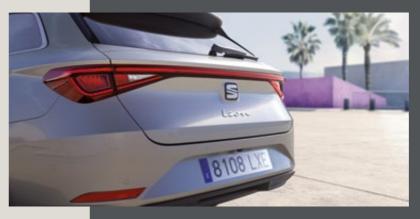

# Bolder. Bigger. Brighter.

Diamond grille and full LED at the front. A Coast-to-coast LED light at the back. Better proportions, bolder presence. The new SEAT Leon looks, and feels, more seductive than ever. Smooth flowing surfaces and dynamic lines convey a fresher, sportier spirit. Distinctive blisters add energy and movement. This is a car that stands out. Even when it's standing still.

The new SEAT Leon gives you more reasons to look on the bright side. The Leon signature logo defines its outgoing character. Performance 18" Machined Alloy Wheels help you to roll forward with confidence. Dynamic blinkers indicate every one of your eye-catching turns. A Panoramic Sunroof bathes you in positive energy. Tomorrow belongs to the optimists.