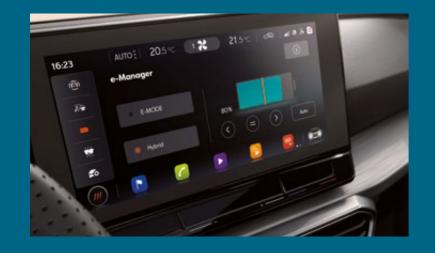

All the power of a Leon. All the environmental benefits of an electric engine. All the flexibility of a hybrid. Who says you can't have it all?

The new SEAT Leon e-Hybrid, available in both Leon 5D and Leon Sportstourer versions, is much more than a standard hybrid car. Like most hybrids, it recharges its battery automatically. But it's a plug-in too. That means it uses its electric motor first, only resorting to the petrol motor for extra power. To recharge, simply plug it into a conventional power network and get ready to go.

# Cut back on your emissions. Not your plans.

Looking for a more sustainable way of driving without sacrificing performance? The innovative combination of electric and combustion engine makes the SEAT Leon e-Hybrid the most convenient low-emissions option available.

# More performance, more freedom.

The plug-in 85kW electric engine combines with the 1.4 litre TSI engine to achieve 150kW of total power. Using just the electric battery you can drive up to 60 km\* with zero CO<sub>2</sub> emissions, giving you full access to low-emissions zones in the city. And by combing electric and petrol, the Leon e-Hybrid can reach up to 800 km without needing to recharge.