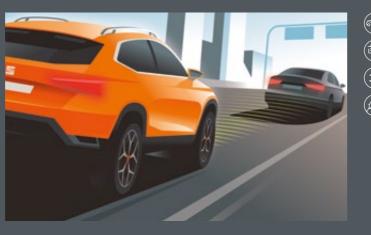

# **ACC Predictive with Front Assist.**

Using cameras to scan the road, ACC constantly anticipates the danger ahead. Whether it's a car coming into your lane or a risky curve you're entering too quickly, your Leon is always ready to slow down. ACC Predictive can now combine with your Navigation System to analyse bends and speed limits and incorporate that information into your adaptive speed control.

# **Emergency Assist 3.0.**

The next generation of Emergency Assist checks in constantly to see if you need any help. If it detects inactivity behind the wheel, it softly brakes twice to alert you. If you fail to respond to the alert, the system takes control, activates warnings for other drivers on the road and automatically slows and stops your car.