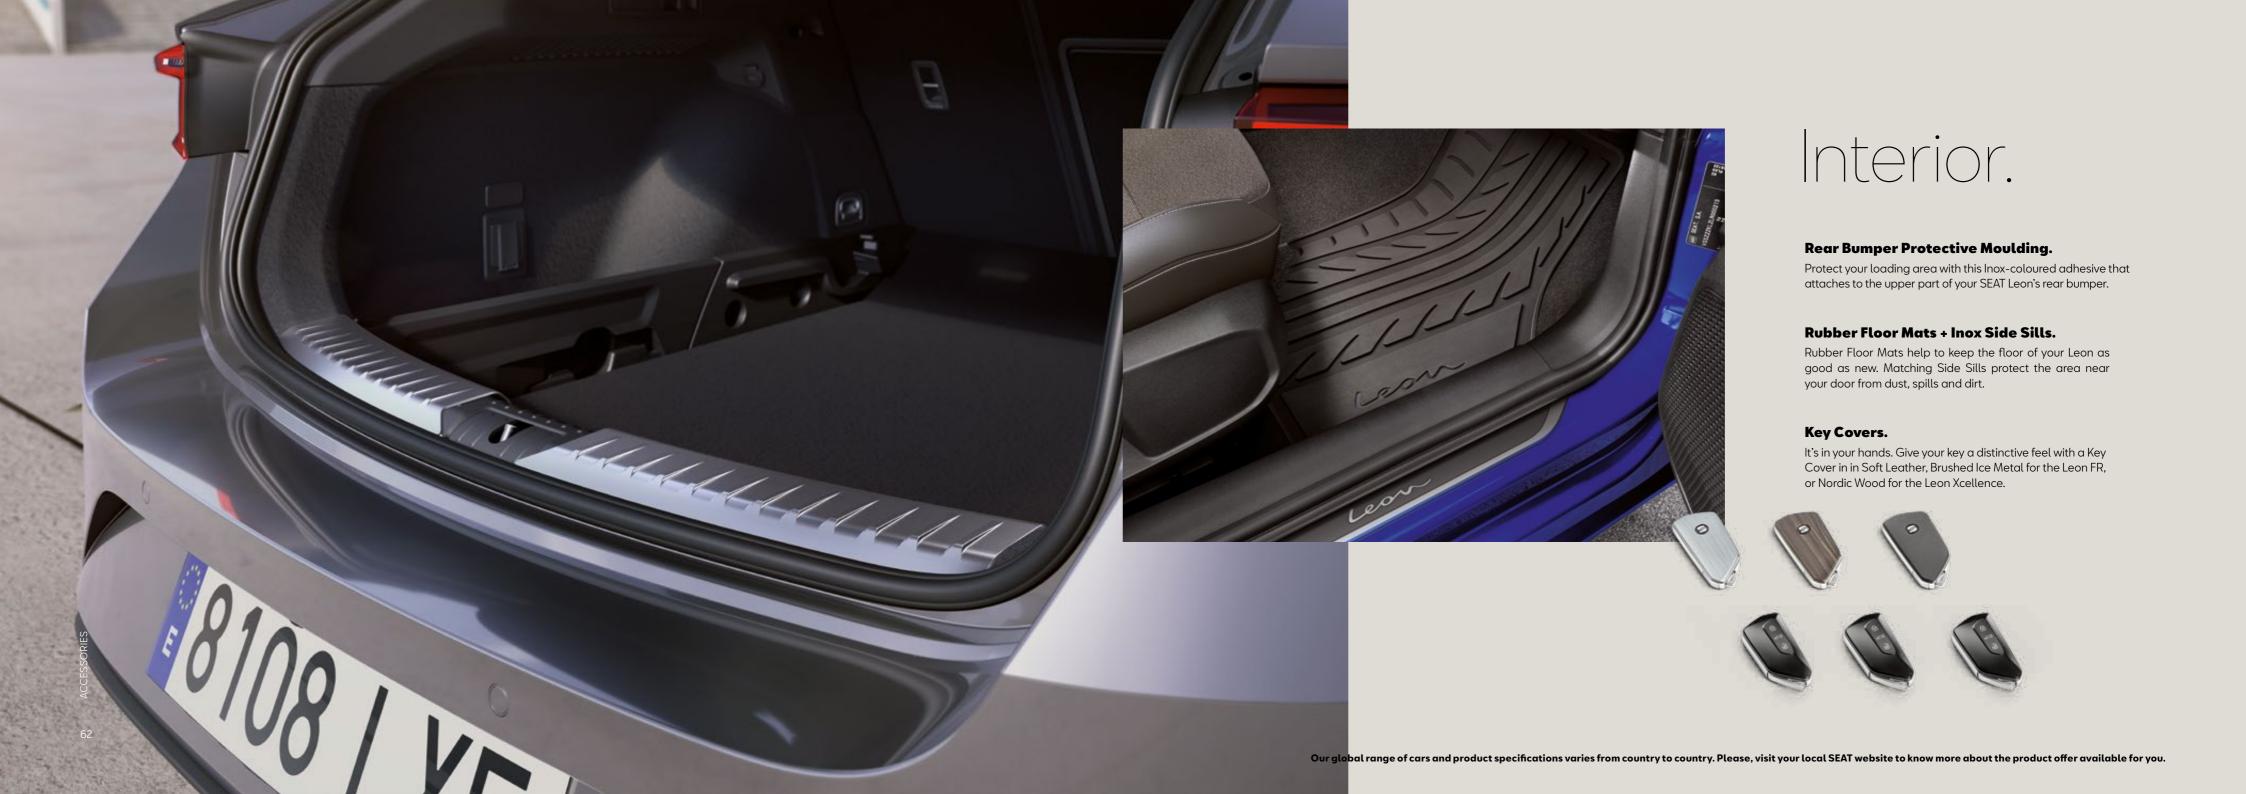

# Reversible Boot Mat.

Protect your SEAT Leon with this easy to secure, reversible boot mat. Keep dirt and liquids away from whatever's in your boot.

# Boot tray with high walls.

Resistant, waterproof and easy to clean, this boot tray keeps things secure on even the bumpiest of journeys. The Leon signature handwriting logo adds a distinctive touch.

# Semi- Rigid Boot Tray + Foam Boot Tray.

Need to organise? Choose one of these anti-slip Boot Trays. Both are resistant, waterproof and easy to clean.