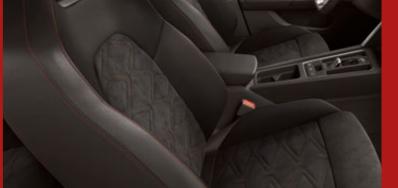

This is where your next adventure begins.

Go further in your comfort zone.

The new interior is well-equipped and roomier for extra comfort. Now make it yours. Dinamica microfibre\* upholstery provides a refined touch. Big plans? The Leon Sportstourer comes with 1.600l of boot capacity with rear seats folded. Just put your foot in front of the sensor on the Electric Tailgate to open it, hands-free. Need more room? The modular seats can be folded down, giving you even more space to organize your plans.

# Sit with attitude.

The new Leon FR's sporty seats keep you snug while you power into those curves. Choose new Dinamica microfibre\* upholstery for even more comfort.

FR trim.