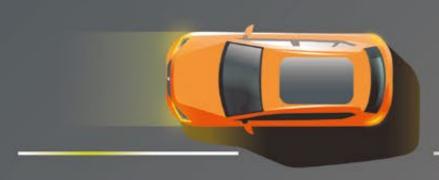

# More performance, more freedom.

The plug-in 85kW electric engine combines with the 1.4 litre TSI engine to achieve 150kW of total power. Using just the electric battery you can drive up to 60 km\* with zero CO<sub>2</sub> emissions, giving you full access to low-emissions zones in the city. And by combing electric and petrol, the Leon e-Hybrid can reach up to 800 km without needing to recharge.

# e-Range monitor

Indicator of the Leon's main loads. Informs the driver of the increase in range of electric-only engine when switching off.

# Zero Emissions

An indicator that shows the distance driven with zero emissions using electric-only mode.

A function that helps the driver to conserve

and optimise electrical power based on the

Manufacturing