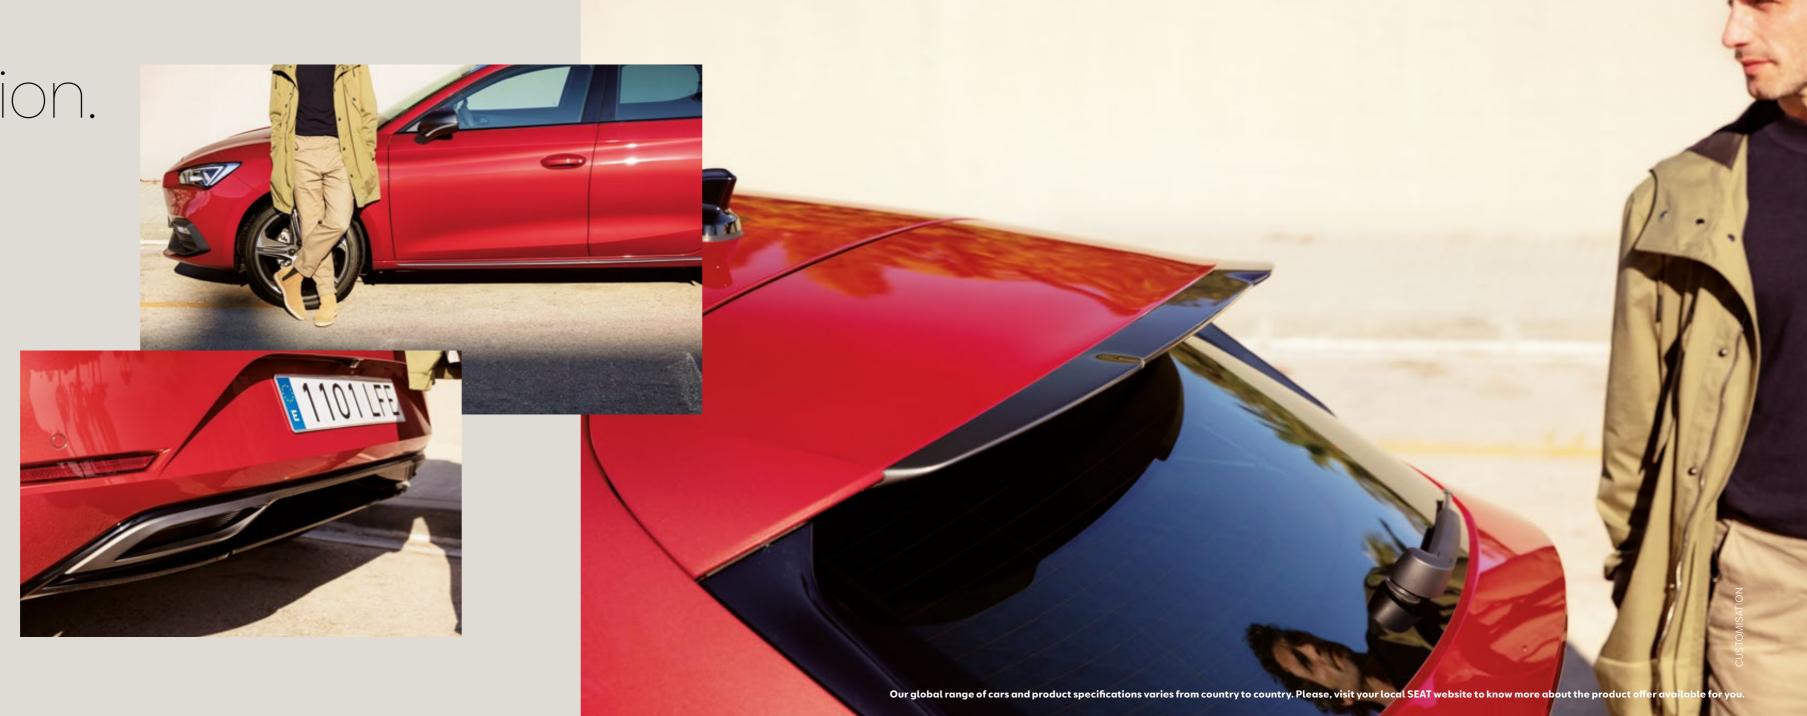

# Customisation.

Think the new SEAT Leon's bold new design can't get any better? Think again. Add some high-performance details to customise your Leon and push its potential even further.

# Spoiler in Cosmo Grey.

Stylish and sporty, the Spoiler reduces the uplift that increases with speed and gives your Leon an even more dynamic profile.

# Side Skirts in Cosmo Grey.

Side Skirts improve aerodynamics and give your Leon that irresistible ground-hugging look.

# Rear Diffuser in Cosmo Grey.

Get an even sportier look with a Rear Diffuser that brings an eye-catching touch to the back of your Leon.

\* Side skirts and spoiler available from week 48/20