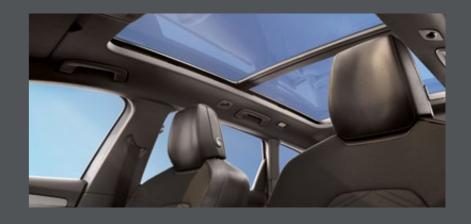

The new SEAT Leon gives you more reasons to look on the bright side. The Leon signature logo defines its outgoing character. Performance 18" Machined Alloy Wheels help you to roll forward with confidence. Dynamic blinkers indicate every one of your eye-catching turns. A Panoramic Sunroof bathes you in positive energy. Tomorrow belongs to the optimists.

# The sky's no limit.

Bigger and brighter, the Panoramic Sunroof lets more light and more positive energy into every drive.