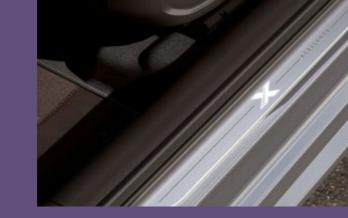

# Details for devotees.

Style steps forward. The illuminated door-step features chrome stylings and an Xcellence logo.