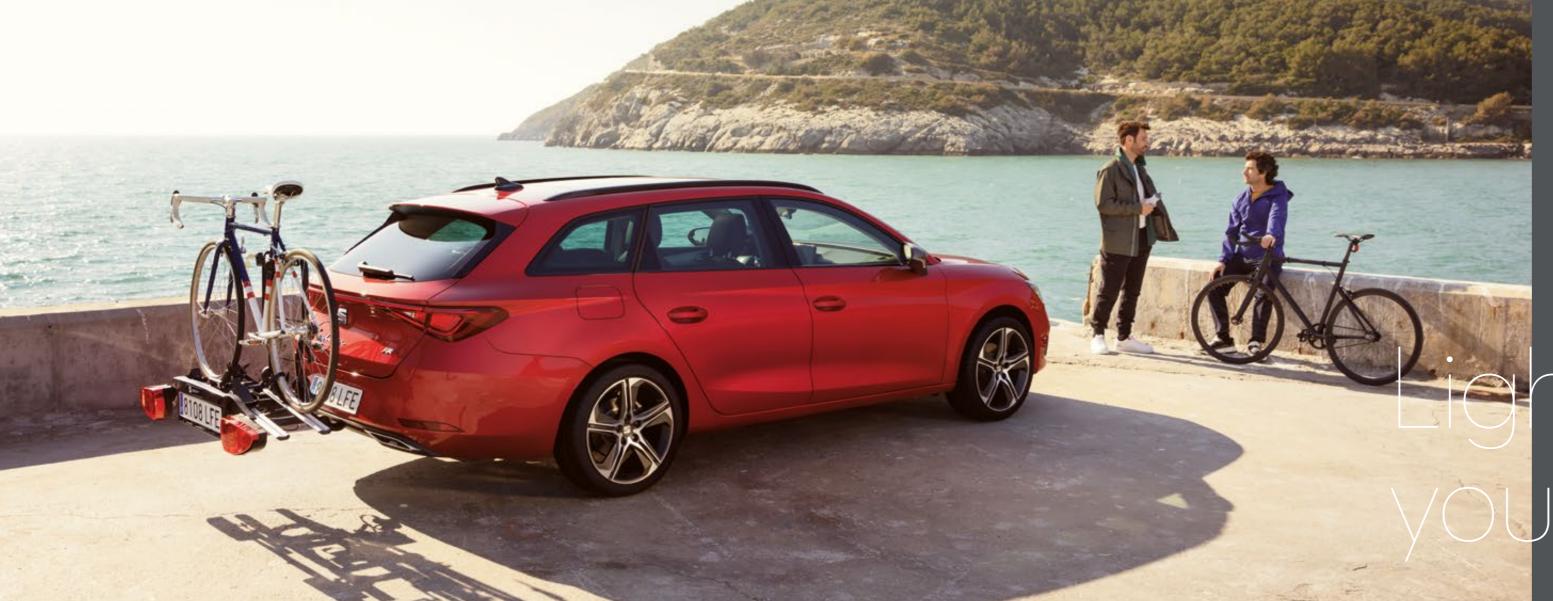

# Transport.

The world is your playground. Use your SEAT Leon to play in it. These specially adapted transport accessories help you to carry everything you need for a weekend of relaxation and fun.

# Towing bike Rack.

Extra wheels don't need to be extra work. Aluminium rails on the tow bar support any type of bicycle. You can even add an extension kit for a third bike.

# Bike Rack.

Going off the beaten path? Bring your bicycle with you in the easy to mount and reposition bike rack. Quick and easy fastening. With long-lasting care for your bike's frame tubes.

<sup>\*</sup> Side skirts and spoiler available from week 48/20