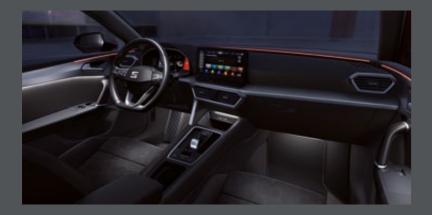

Step inside. Choose the colour of the wraparound ambient LED. It welcomes you with an arc of light that extends across the whole dashboard. A blend of design and functionality, the light also flashes to warn you if it's unsafe when opening the door. At the centre of the new Leon, the dashboard is subtly angled towards you for better access to the 10" Navi System with touch slider. More comfortable, more connected. More reasons to feel good about your journey.

# Light years ahead.

Music. On-route information. 3D maps. Calls. Climate control. Customise your Digital Cockpit to choose how you want to see them all. Match up and mirror your 10" high-definition Navi System with your phone. Set your Drive Profile for more power, smoother suspension or Eco driving. And now you can even use natural voice control to do it all. Just keep your hands on the wheel and tell your Leon what you want to do.