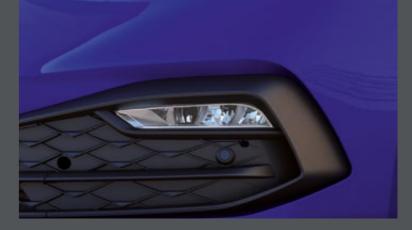

# See further, see better.

Fog lamps with cornering function help you to cut through the mist and take on those challenging corners.

Style trim.