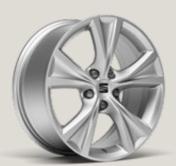

# Wheels.

1511

URBAN 15"
STEEL WHEELS

URBAN 16"
STEEL WHEELS

URBAN 16"
STEEL WHEELS

1711

DYNAMIC 17"
ALLOY WHEELS

DYNAMIC 17"
ALLOY WHEELS

DYNAMIC 17"
ALLOY WHEELS

811

PERFORMANCE 18"
MACHINED NUCLEAR GREY
ALLOY WHEELS

PERFORMANCE 18"
30/8 MACHINED NUCLEAR GREY
ALLOY WHEELS¹

PERFORMANCE 18"

MACHINED NUCLEAR GREY

AEROWHEEL<sup>2</sup>

PERFORMANCE 18"
30/9 MACHINED COSMO GREY
ALLOY WHEELS

PERFORMANCE 18"
MACHINED COSMO GREY
ALLOY WHEELS

PERFORMANCE 18"

MACHINED COSMO GREY

AEROWHEEL<sup>2</sup>

Reference R
Style St
Xcellence XC
FR R
Serial Optional

<sup>1</sup> Available in CW48/20 <sup>2</sup> Not available for DG8 MQ engine