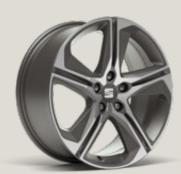

# Wheels.

1511

URBAN 15"
STEEL WHEELS

URBAN 16"
STEEL WHEELS

URBAN 16"
STEEL WHEELS

1711

DYNAMIC 17"
ALLOY WHEELS

DYNAMIC 17"
ALLOY WHEELS

DYNAMIC 17"
ALLOY WHEELS

811

PERFORMANCE 18"
MACHINED NUCLEAR GREY
ALLOY WHEELS

PERFORMANCE 18"
30/8 MACHINED NUCLEAR GREY
ALLOY WHEELS¹

PERFORMANCE 18"

MACHINED NUCLEAR GREY

AEROWHEEL<sup>2</sup>

PERFORMANCE 18"
30/9 MACHINED COSMO GREY
ALLOY WHEELS

PERFORMANCE 18"
MACHINED COSMO GREY
ALLOY WHEELS

PERFORMANCE 18"

MACHINED COSMO GREY

AEROWHEEL<sup>2</sup>

Reference R
Style St
Xcellence XC
FR R
Serial Optional

<sup>1</sup> Available in CW48/20 <sup>2</sup> Not available for DG8 MQ engine