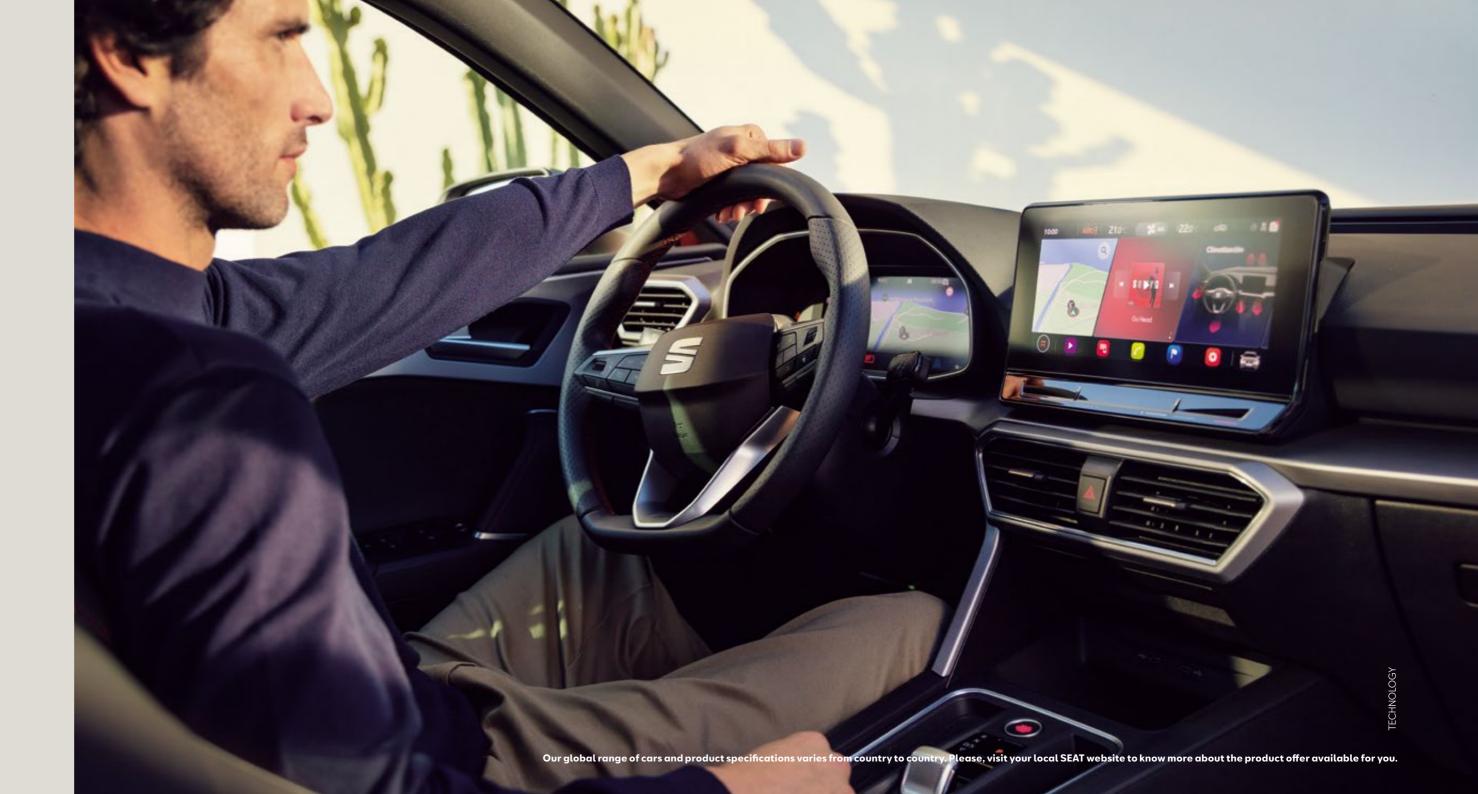

# Light years ahead.

Music. On-route information. 3D maps. Calls. Climate control. Customise your Digital Cockpit to choose how you want to see them all. Match up and mirror your 10" high-definition Navi System with your phone. Set your Drive Profile for more power, smoother suspension or Eco driving. And now you can even use natural voice control to do it all. Just keep your hands on the wheel and tell your Leon what you want to do.