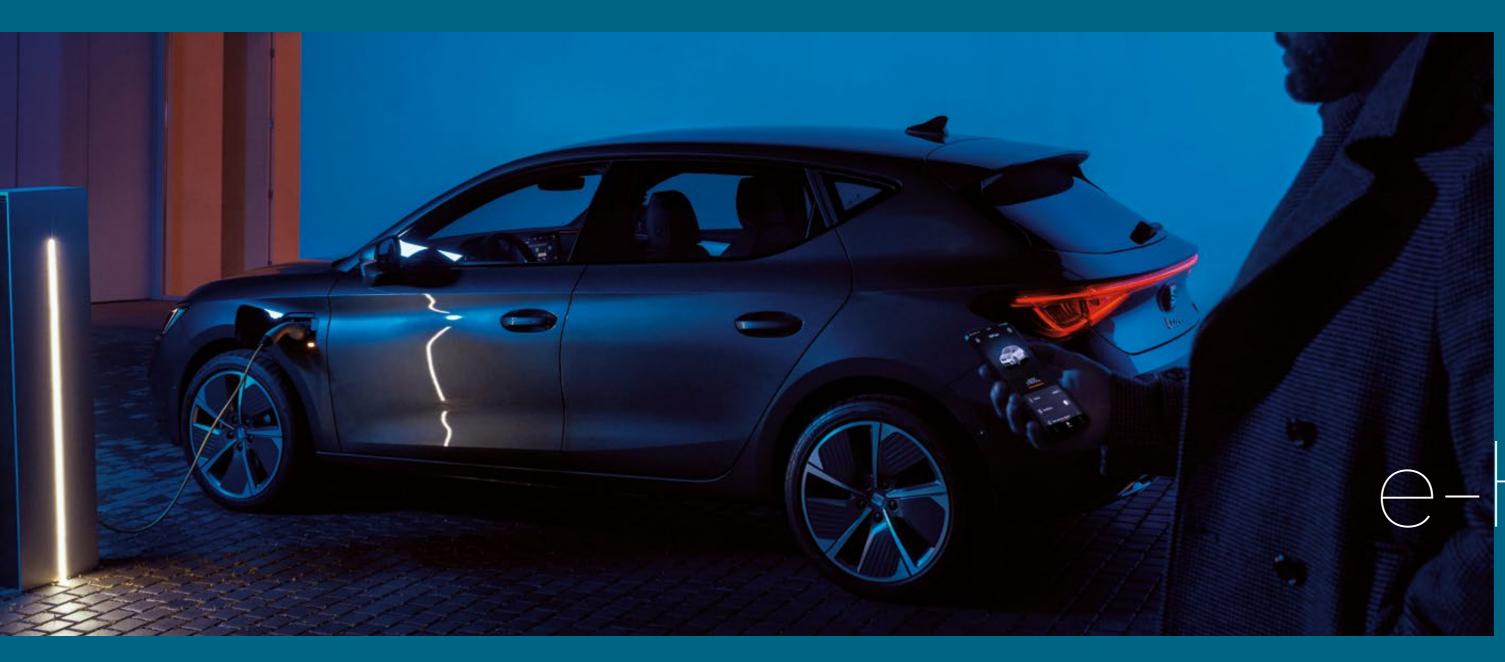

All the power of a Leon. All the environmental benefits of an electric engine. All the flexibility of a hybrid. Who says you can't have it all?

The new SEAT Leon e-Hybrid, available in both Leon 5D and Leon Sportstourer versions, is much more than a standard hybrid car. Like most hybrids, it recharges its battery automatically. But it's a plug-in too. That means it uses its electric motor first, only resorting to the petrol motor for extra power. To recharge, simply plug it into a conventional power network and get ready to go.

# Plug in. Power up. Go.

At home or on the road, plugging in your new SEAT Leon e-Hybrid couldn't be quicker, or easier. Get aprox. 3h 40 min¹ of charge with the Wallbox or other similar chargers, or less than 6 hours with a conventional plug. There are no limits to where you can take it.