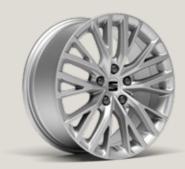

# When following isn't an option.

Sometimes it's worth going that extra mile, to get where you want to go. The FR brings even more attitude and sporty appeal to the Leon. FR-specific suspension gives you a more dynamic drive, FR bumpers and larger 18" alloy wheels give you a more assured look

### Feel the road.

Performance 18" Machined alloy wheels in Cosmo Grey. The perfect meeting of aesthetics and on-the-road capability\*.