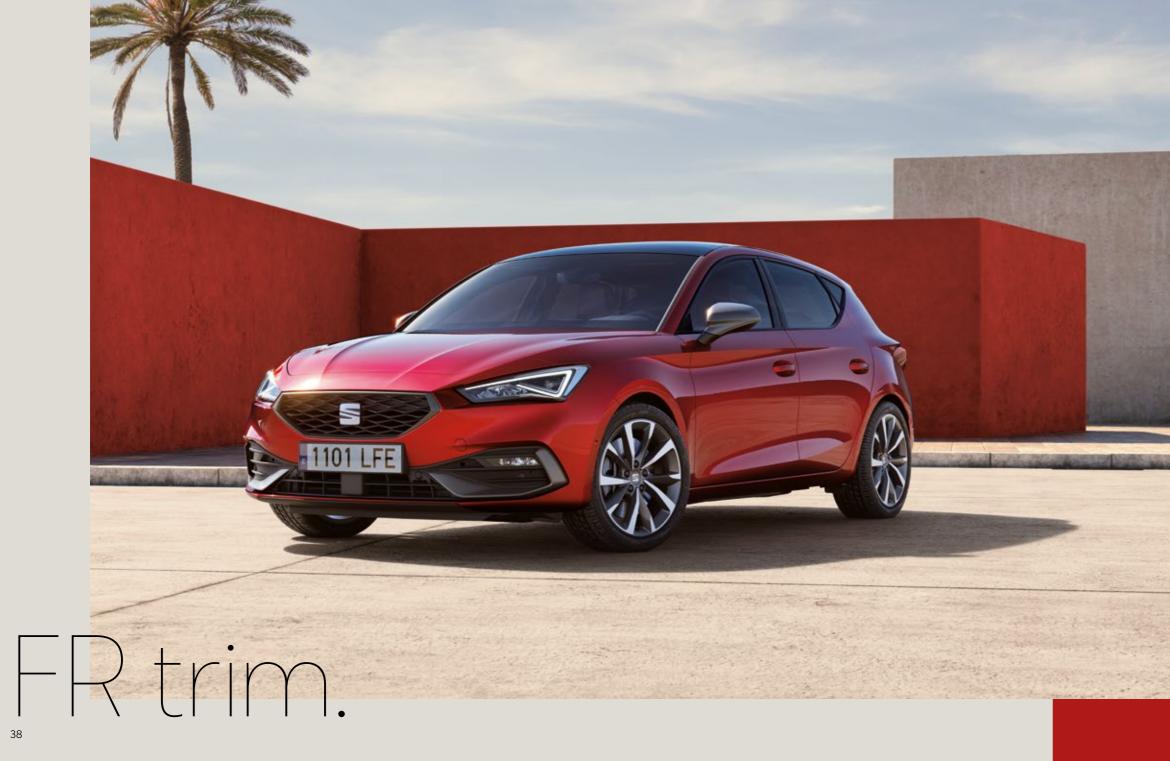

# When following isn't an option.

Sometimes it's worth going that extra mile, to get where you want to go. The FR brings even more attitude and sporty appeal to the Leon. FR-specific suspension gives you a more dynamic drive, FR bumpers and larger 18" alloy wheels give you a more assured look