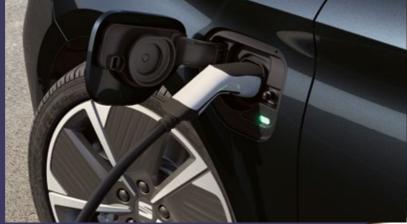

### Plug in. Power up. Go.

At home or on the road, plugging in your new SEAT Leon e-HYBRID couldn't be quicker, or easier. Get aprox. 3h 40 min' of charge with the Wallbox or other similar chargers, or less than 6 hours' with a conventional plug. There are no limits to where you can take it.

\* Provisional data. 1 Charging times may vary depending on exterior and battery temperatures, maximum voltage of charger system and condition, battery condition and use of other electrical equipment in the car during charge.