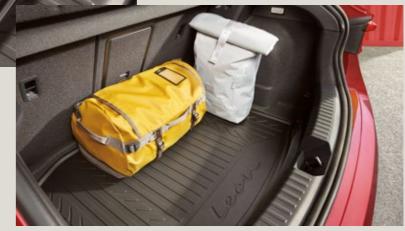

### Reversible Boot Mat.

Protect your SEAT Leon with this easy to secure, reversible boot mat. Keep dirt and liquids away from whatever's in your boot.

### Boot tray with high walls.

Resistant, waterproof and easy to clean, this boot tray keeps things secure on even the bumpiest of journeys. The Leon signature handwriting logo adds a distinctive touch.