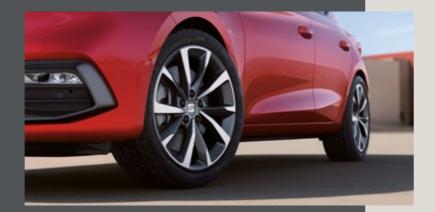

### Feel the road.

Performance 18" Machined alloy wheels in Cosmo Grey. The perfect meeting of aesthetics and on-the-road capability\*.

### Taking you further.

Dynamic 17" alloy wheels add plenty of style and performance on the road\*.

### For the urban jungle.

Urban 16" alloy wheels give your Leon that dynamic look and performance that helps you to take on all the challenges of the city.