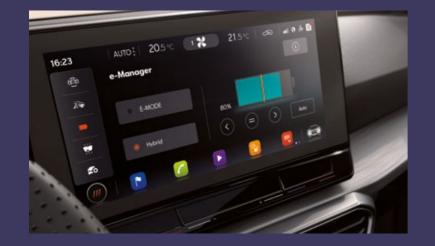

# Light years ahead.

Music. On-route information. 3D maps. Calls. Climate control. Customise your Digital Cockpit to choose how you want to see them all. Match up and mirror your 10" high-definition Navi System with your phone. Set your Drive Profile for more power, smoother suspension or Eco driving. And now you can even use natural voice control to do it all. Just keep your hands on the wheel and tell your Leon what you want to do.

### Everything you need.

The customisable Digital Cockpit puts your media, driving assistance and navigation in one place. And then lets you decide how you want to see it\*.