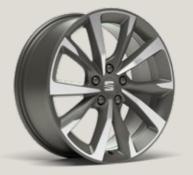

# Wheels.

URBAN 15" Steel Wheels

URBAN 16" Steel Wheels

URBAN 16" Steel Wheels

DYNAMIC 17" ALLOY WHEELS

DYNAMIC 17" Alloy Wheels

DYNAMIC 17" Alloy Wheels

15

18

PERFORMANCE 18" MACHINED NUCLEAR GREY ALLOY WHEELS

PERFORMANCE 18" 30/8 MACHINED NUCLEAR GREY ALLOY WHEELS

PERFORMANCE 18" MACHINED NUCLEAR GREY AEROWHEEL'

PERFORMANCE 18" 30/9 MACHINED COSMO GREY ALLOY WHEELS

PERFORMANCE 18" MACHINED COSMO GREY ALLOY WHEELS

PERFORMANCE 18" MACHINED COSMO GREY AEROWHEEL<sup>1</sup>

Reference R Style S Xcellence X FR R Serial Optional

<sup>1</sup>Not available for DG8 MQ engine