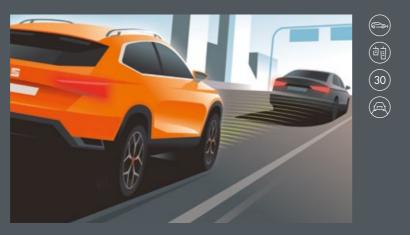

### ACC Predictive with Front Assist.

Using cameras to scan the road, ACC constantly anticipates the danger ahead. Whether it's a car coming into your lane or a risky curve you're entering too quickly, your Leon is always ready to slow down. ACC Predictive can now combine with your Navigation System to analyse bends and speed limits and incorporate that information into your adaptive speed control.