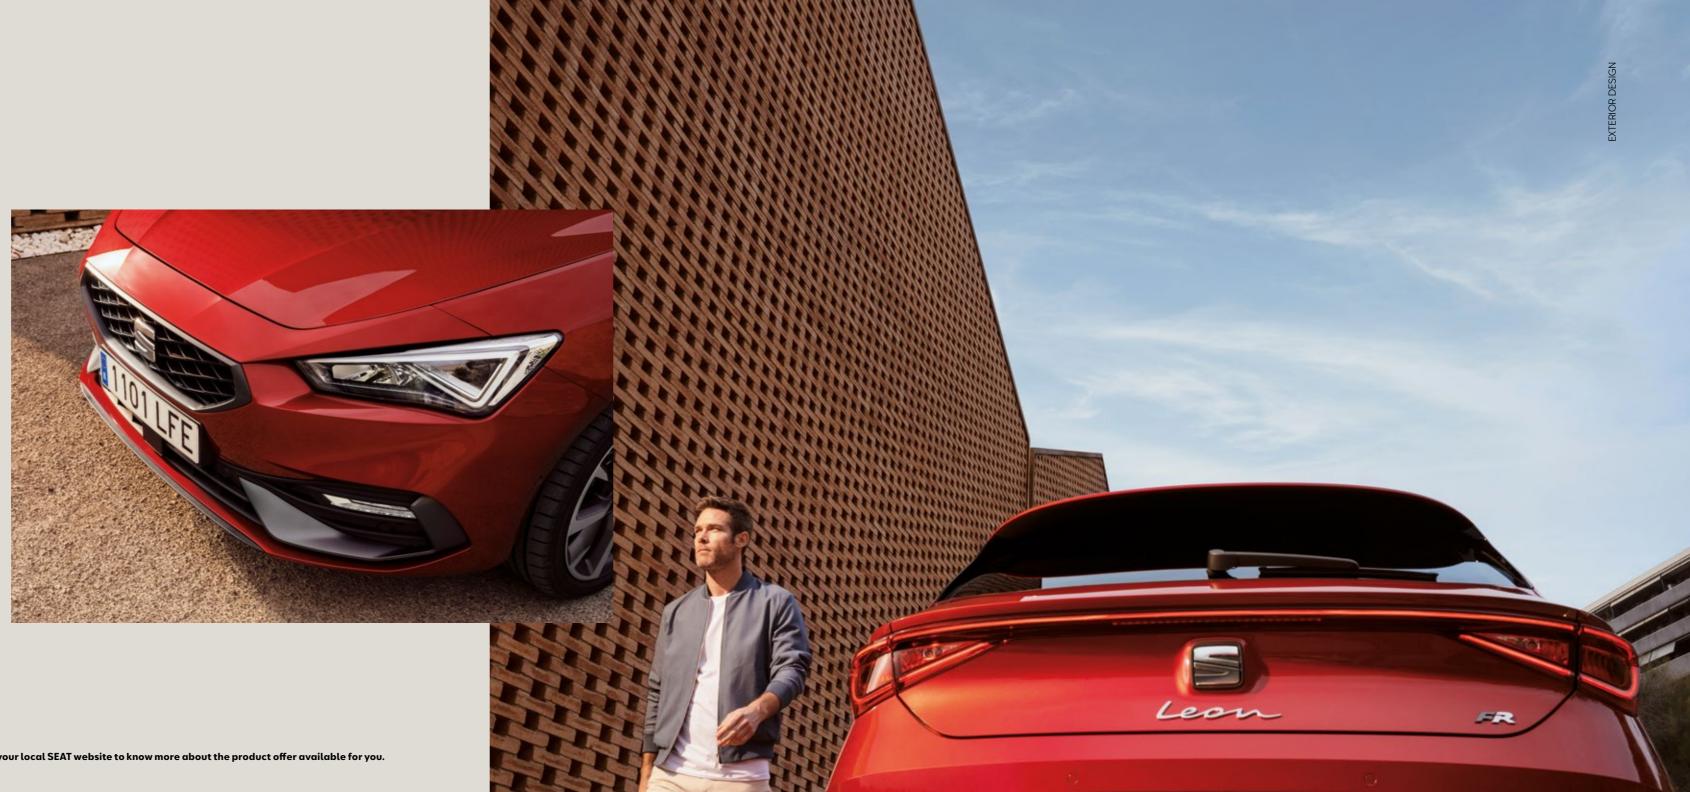

## Bolder. Bigger. Brighter.

Diamond grille and full LED at the front. A Coast-to-coast LED light at the back. Better proportions, bolder presence. The new SEAT Leon looks, and feels, more seductive than ever. Smooth flowing surfaces and dynamic lines convey a fresher, sportier spirit. Distinctive blisters add energy and movement. This is a car that stands out. Even when it's standing still.

### Your journey. It's looking brighter every day.

The new SEAT Leon gives you more reasons to look on the bright side. The Leon signature logo defines its outgoing character. Performance 18" Machined Alloy Wheels help you to roll forward with confidence. Dynamic blinkers indicate every one of your eye-catching turns. A Panoramic Sunroof bathes you in positive energy. Tomorrow belongs to the optimists.