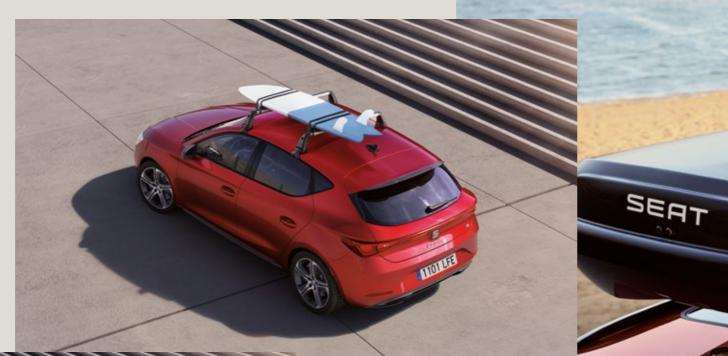

### Surf Rack.

When there's a wave waiting to be caught, load up your gear on this rack. It adapts perfectly to the shape of your surfboard and can carry two.