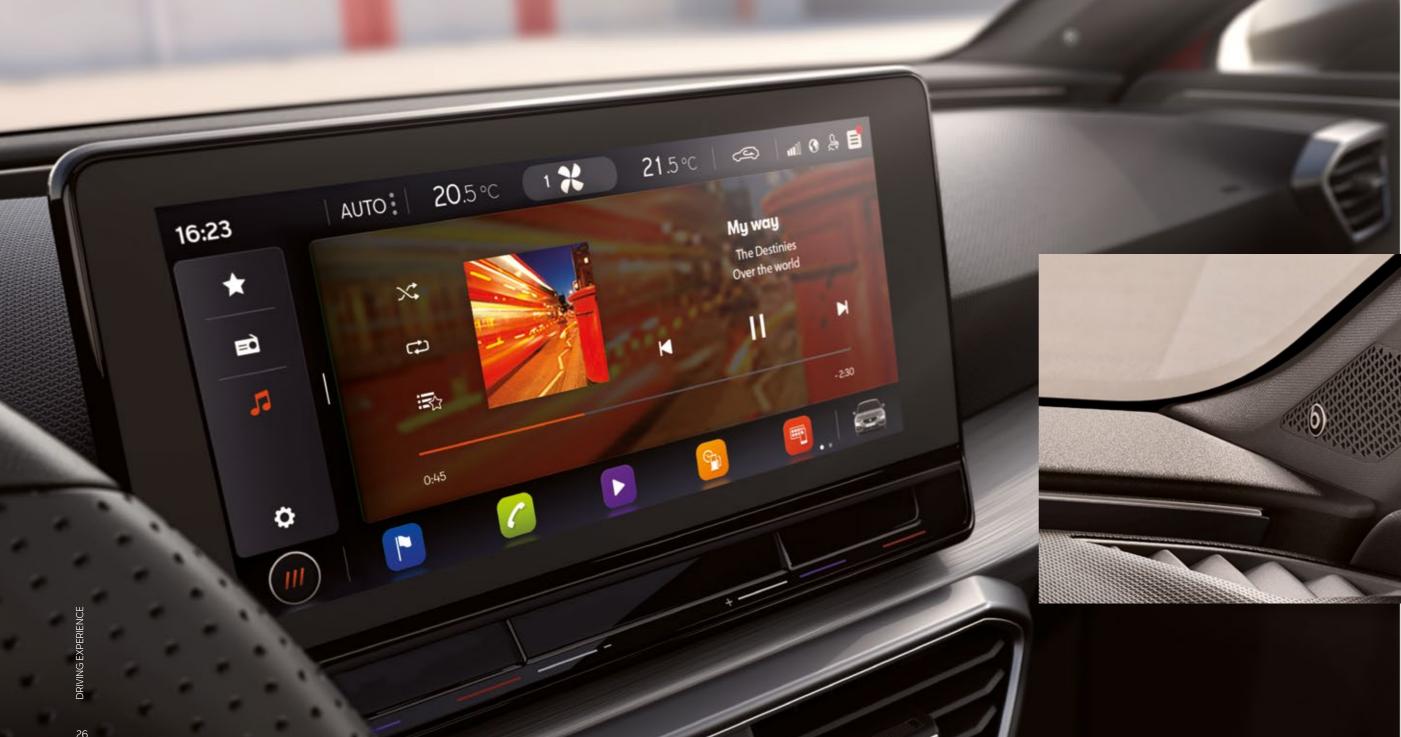

# Light years ahead.

Music. On-route information. 3D maps. Calls. Climate control. Customise your Digital Cockpit to choose how you want to see them all. Match up and mirror your 10" high-definition Navi System with your phone. Set your Drive Profile for more power, smoother suspension or Eco driving. And now you can even use natural voice control to do it all. Just keep your hands on the wheel and tell your Leon what you want to do.

### Your car. Always connected.

The new SEAT Leon keeps you connected with your world. Behind the wheel or outside your car. Use the SEAT CONNECT App with your smartphone to stay in touch with your Leon. Or open SEAT CONNECT through the touchscreen to start planning your route or organise your playlist. Now you can locate parking spaces, see real-time traffic conditions and get route information to improve your experience even more. Always there, always on. That's what real connectivity means.