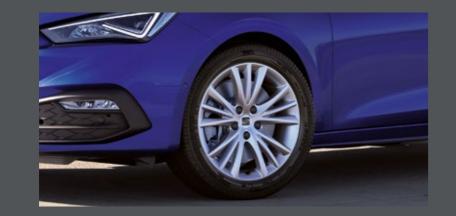

### Your journey. It's looking brighter every day.

The new SEAT Leon gives you more reasons to look on the bright side. The Leon signature logo defines its outgoing character. Performance 18" Machined Alloy Wheels help you to roll forward with confidence. Dynamic blinkers indicate every one of your eye-catching turns. A Panoramic Sunroof bathes you in positive energy. Tomorrow belongs to the optimists.

### Feel the road.

Performance 18" Machined alloy wheels in Cosmo Grey. The perfect meeting of aesthetics and on-the-road capability\*.