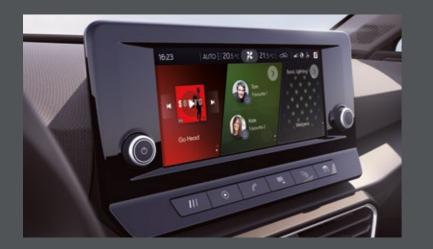

# Light years ahead.

Music. On-route information. 3D maps. Calls. Climate control. Customise your Digital Cockpit to choose how you want to see them all. Match up and mirror your 10" high-definition Navi System with your phone. Set your Drive Profile for more power, smoother suspension or Eco driving. And now you can even use natural voice control to do it all. Just keep your hands on the wheel and tell your Leon what you want to do.

### Your car. Always connected.

The new SEAT Leon keeps you connected with your world. Behind the wheel or outside your car. Use the SEAT CONNECT App with your smartphone to stay in touch with your Leon. Or open SEAT CONNECT through the touchscreen to start planning your route or organise your playlist. Now you can locate parking spaces, see real-time traffic conditions and get route information to improve your experience even more. Always there, always on. That's what real connectivity means.