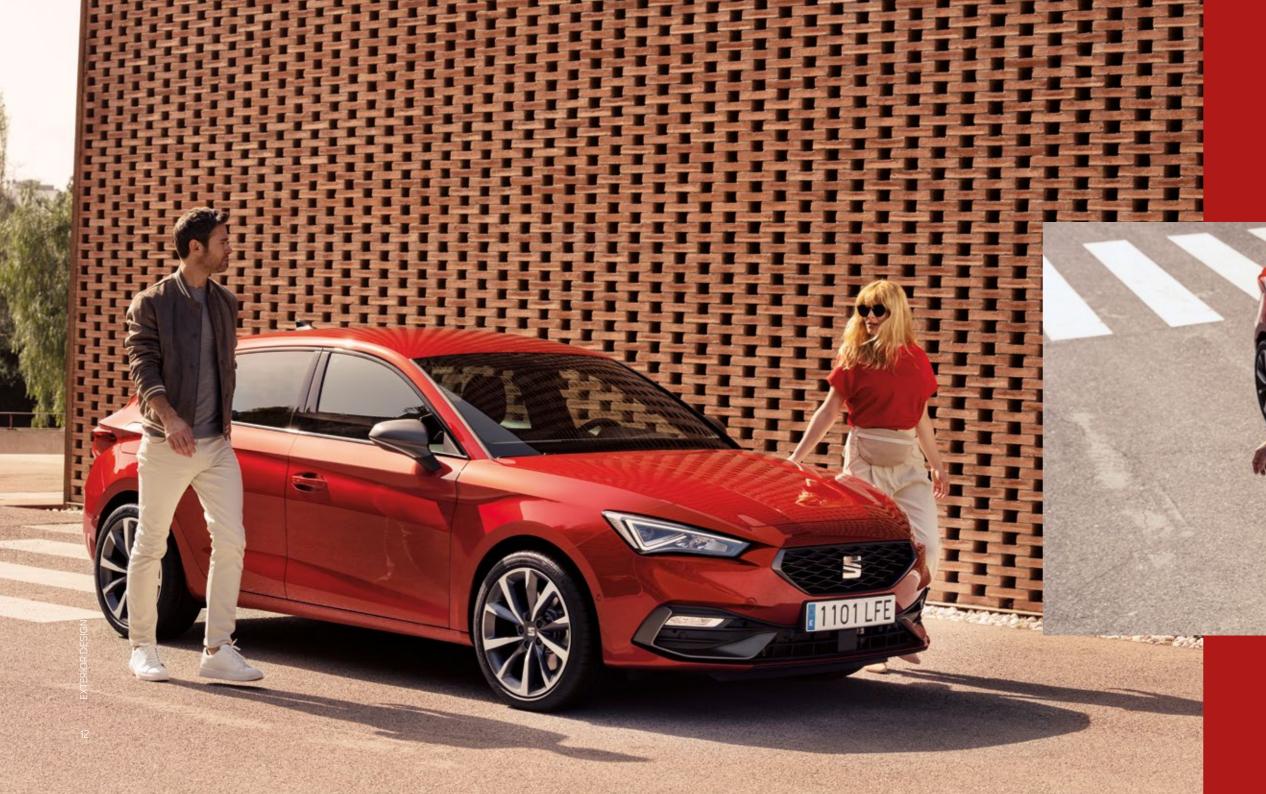

## Bolder. Bigger. Brighter.

Diamond grille and full LED at the front. A Coast-to-coast LED light at the back. Better proportions, bolder presence. The new SEAT Leon looks, and feels, more seductive than ever. Smooth flowing surfaces and dynamic lines convey a fresher, sportier spirit. Distinctive blisters add energy and movement. This is a car that stands out. Even when it's standing still.

### Your journey. It's looking brighter every day.

The new SEAT Leon gives you more reasons to look on the bright side. The Leon signature logo defines its outgoing character. Performance 18" Machined Alloy Wheels help you to roll forward with confidence. Dynamic blinkers indicate every one of your eye-catching turns. A Panoramic Sunroof bathes you in positive energy. Tomorrow belongs to the optimists.