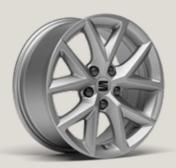

### **Exterior**:

- Exterior mirror in body colour
- Rear spoiler
- Heat-insulating windshield glass
- Rear dark tinted windows
- Chromed Pack with bright window frames
- Dynamic 17" alloy wheels
- Breakdown kit
- Tire pressure monitoring system

### Taking you further.

Dynamic 17" alloy wheels add plenty of style and performance on the road\*.