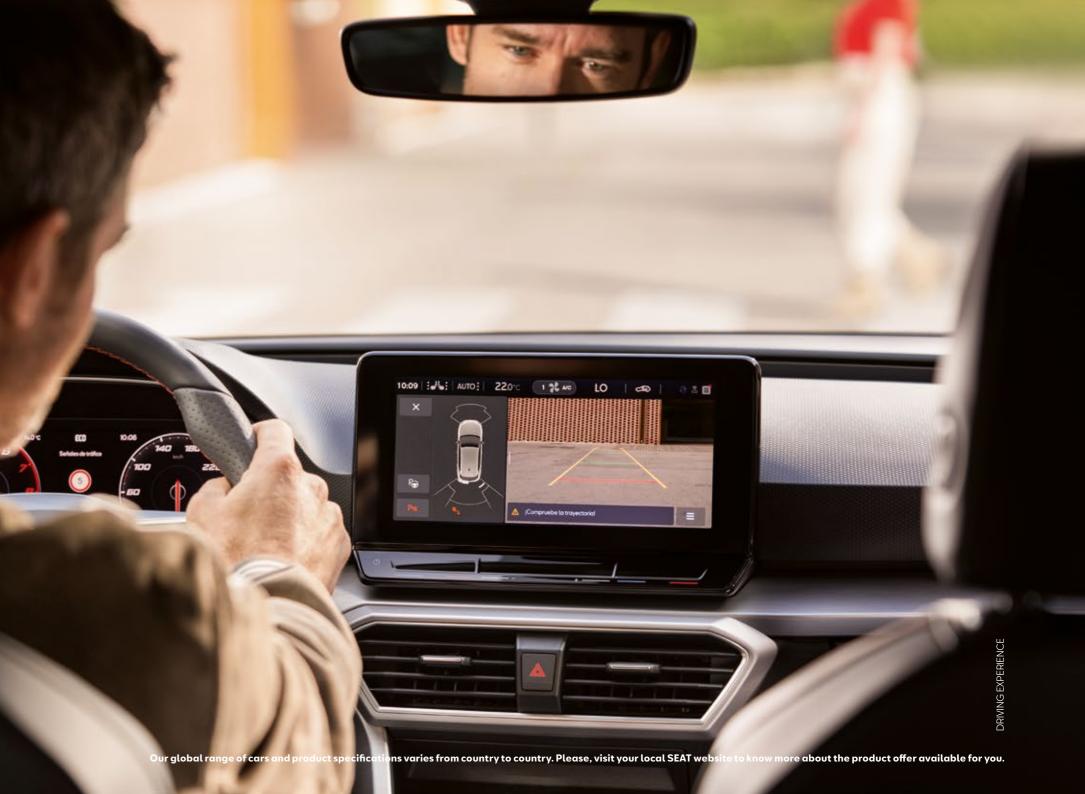

Our global range of cars and product specifications varies from country to country. Please, visit your local SEAT website to know more about the product offer available for you.

Step inside. Choose the colour of the wraparound ambient LED. It welcomes you with an arc of light that extends across the whole dashboard. A blend of design and functionality, the light also flashes to warn you if it's unsafe when opening the door. At the centre of the new Leon, the dashboard is subtly angled towards you for better access to the 10" Navi System with touch slider. More comfortable, more connected. More reasons to feel good about your journey.

### A new way to do it all.

Smart ideas that help to make things simpler. As you approach, the Kessy Keyless System unlocks the doors automatically. Your Leon will already be warmed up at your preferred set temperature, thanks to the Parking Heater. When you set off on your journey, don't forget to put your smartphone in the Connectivity Box for easy wireless charging. If you're on a long drive, don't worry: Tiredness Recognition will make sure you stay alert all the way. And when you get there, let Park Assist take control of your steering wheel to make getting into those tight spaces a breeze.