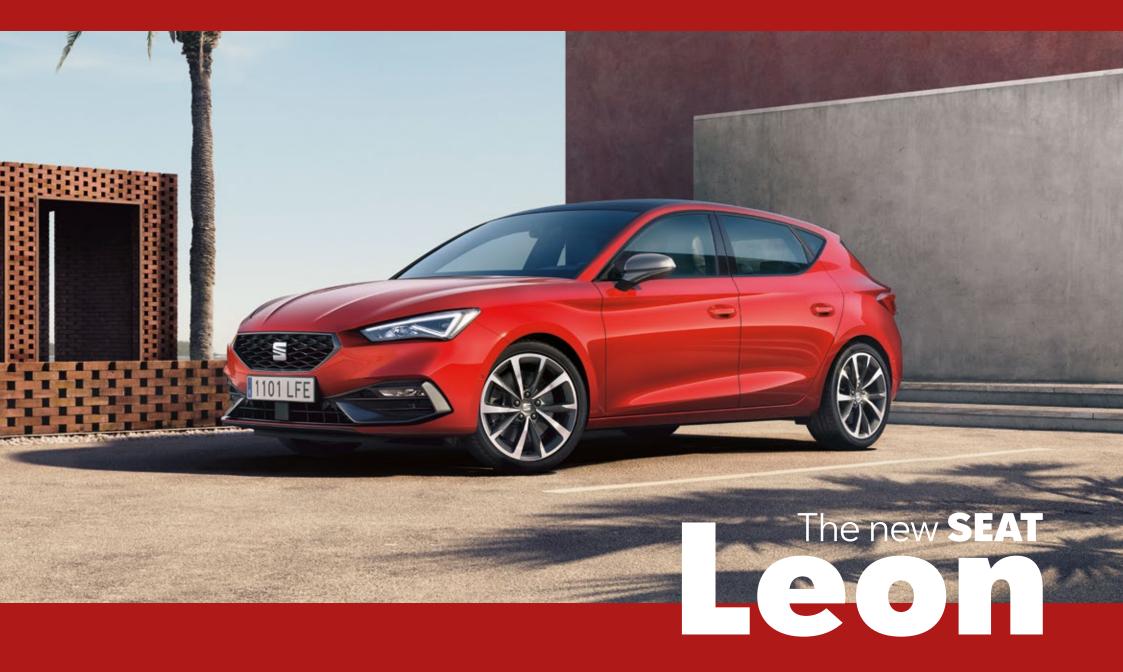

That's why the new SEAT Leon outshines the rest. Designed from a brighter perspective. Super-charged with positive energy. Made to keep you moving forward. Always bold. Always original. Are you ready?

The wait is over. The 4<sup>th</sup> generation SEAT Leon is here. A bold new design. Sporty, dynamic drive. Seamlessly connected. An expanded interior. A stand-out lighting system. More engine choices – including a Plug-in e-HYBRID for both the new SEAT Leon and the bigger-capacity Leon Sportstourer. This is your Leon. Put on your shades and enjoy the ride.

## Bolder. Bigger. Brighter.

Diamond grille and full LED at the front. A Coast-to-coast LED light at the back. Better proportions, bolder presence. The new SEAT Leon looks, and feels, more seductive than ever. Smooth flowing surfaces and dynamic lines convey a fresher, sportier spirit. Distinctive blisters add energy and movement. This is a car that stands out. Even when it's standing still.