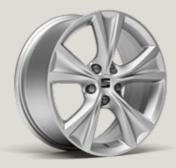

# Wheels.

URBAN 15" Steel Wheels

URBAN 16" Steel Wheels

URBAN 16" Steel Wheels

DYNAMIC 17" ALLOY WHEELS

DYNAMIC 17" Alloy Wheels

DYNAMIC 17" Alloy Wheels

15

18

PERFORMANCE 18" MACHINED NUCLEAR GREY ALLOY WHEELS

PERFORMANCE 18" 30/8 MACHINED NUCLEAR GREY ALLOY WHEELS

PERFORMANCE 18" MACHINED NUCLEAR GREY AEROWHEEL'

PERFORMANCE 18" 30/9 MACHINED COSMO GREY ALLOY WHEELS

PERFORMANCE 18" MACHINED COSMO GREY ALLOY WHEELS

PERFORMANCE 18" MACHINED COSMO GREY AEROWHEEL<sup>1</sup>

Reference R Style S Xcellence X FR R Serial Optional

<sup>1</sup>Not available for DG8 MQ engine