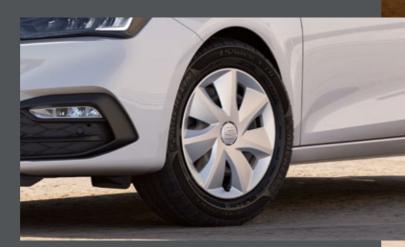

### For the urban jungle.

Urban 16" alloy wheels give your Leon that dynamic look and performance that helps you to take on all the challenges of the city.