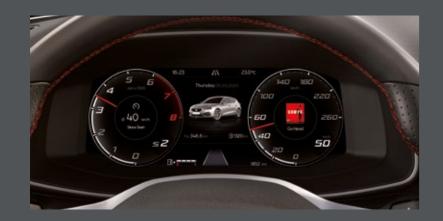

# Light years ahead.

Music. On-route information. 3D maps. Calls. Climate control. Customise your Digital Cockpit to choose how you want to see them all. Match up and mirror your 10" high-definition Navi System with your phone. Set your Drive Profile for more power, smoother suspension or Eco driving. And now you can even use natural voice control to do it all. Just keep your hands on the wheel and tell your Leon what you want to do.

### Traffic Sign Recognition.

A camera in the base of your Leon's interior mirror recognizes and reads traffic signs, showing the information on the Digital Cockpit. The system keeps you informed about speed limits and overtaking restrictions during your journey.

### Everything you need.

The customisable Digital Cockpit puts your media, driving assistance and navigation in one place. And then lets you decide how you want to see it\*.