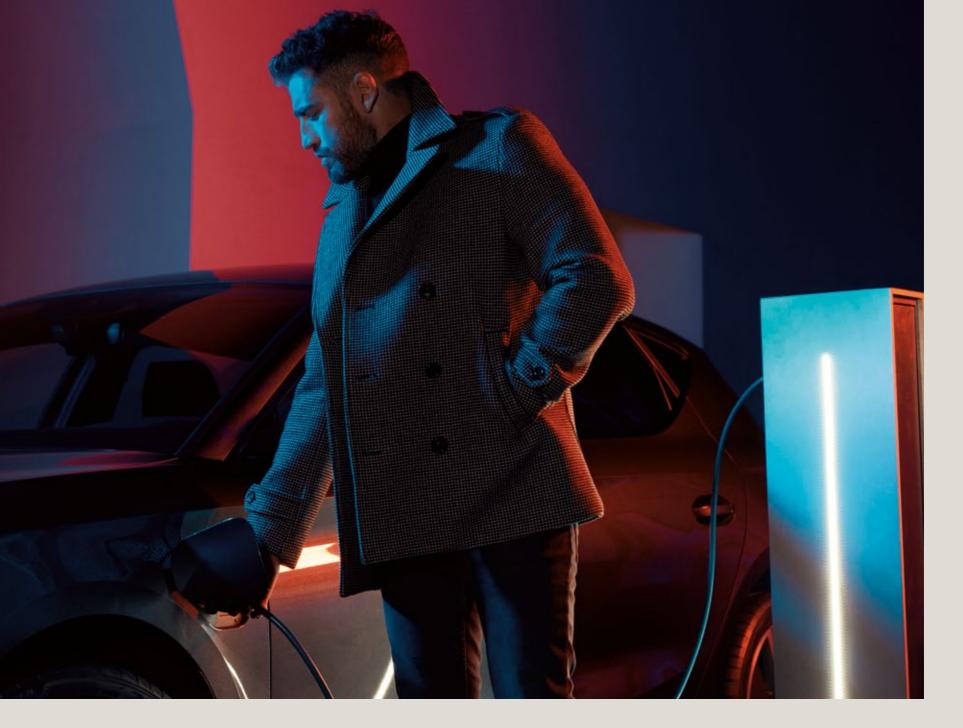

All the power of a Leon. All the environmental benefits of an electric engine. All the flexibility of a hybrid. Who says you can't have it all?

The new SEAT Leon e-HYBRID, available in both Leon 5D and Leon Sportstourer versions, is much more than a standard hybrid car. Like most hybrids, it recharges its battery automatically. But it's a plug-in too. That means it uses its electric motor first, only resorting to the petrol motor for extra power. To recharge, simply plug it into a conventional power network and get ready to go.

### Plug in. Power up. Go.

At home or on the road, plugging in your new SEAT Leon e-HYBRID couldn't be quicker, or easier. Get aprox. 3h 40 min' of charge with the Wallbox or other similar chargers, or less than 6 hours' with a conventional plug. There are no limits to where you can take it.