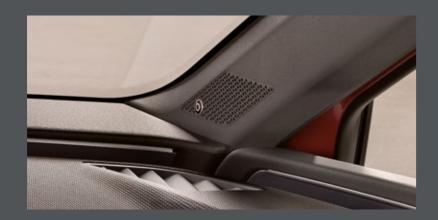

### Blind Spot detection with Exit Warning.

See, what can't be seen. Blind Spot Detection detects vehicles outside your field of vision at a distance of up to 70 metres. And when you're ready to leave your Leon, Exit Warning can detect any approaching pedestrians, traffic or bicycles. An acoustic signal sounds and the wraparound ambient LED light flashes in the doors to warn you if opening the door could cause an accident.