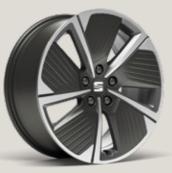

# Wheels.

URBAN 15" Steel Wheels

URBAN 16" Steel Wheels

URBAN 16" Steel Wheels

DYNAMIC 17" ALLOY WHEELS

DYNAMIC 17" Alloy Wheels

DYNAMIC 17" Alloy Wheels

15

18

PERFORMANCE 18" MACHINED NUCLEAR GREY ALLOY WHEELS

PERFORMANCE 18" 30/8 MACHINED NUCLEAR GREY ALLOY WHEELS

PERFORMANCE 18" MACHINED NUCLEAR GREY AEROWHEEL'

PERFORMANCE 18" 30/9 MACHINED COSMO GREY ALLOY WHEELS

PERFORMANCE 18" MACHINED COSMO GREY ALLOY WHEELS

PERFORMANCE 18" MACHINED COSMO GREY AEROWHEEL<sup>1</sup>

Reference R Style S Xcellence X FR R Serial Optional

<sup>1</sup>Not available for DG8 MQ engine