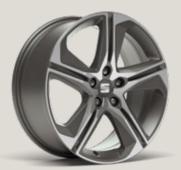

# Wheels.

URBAN 15" Steel Wheels

URBAN 16" Steel Wheels

URBAN 16" Steel Wheels

DYNAMIC 17" ALLOY WHEELS

DYNAMIC 17" Alloy Wheels

DYNAMIC 17" Alloy Wheels

15

18

PERFORMANCE 18" MACHINED NUCLEAR GREY ALLOY WHEELS

PERFORMANCE 18" 30/8 MACHINED NUCLEAR GREY ALLOY WHEELS

PERFORMANCE 18" MACHINED NUCLEAR GREY AEROWHEEL'

PERFORMANCE 18" 30/9 MACHINED COSMO GREY ALLOY WHEELS

PERFORMANCE 18" MACHINED COSMO GREY ALLOY WHEELS

PERFORMANCE 18" MACHINED COSMO GREY AEROWHEEL<sup>1</sup>

Reference R Style S Xcellence X FR R Serial Optional

<sup>1</sup>Not available for DG8 MQ engine