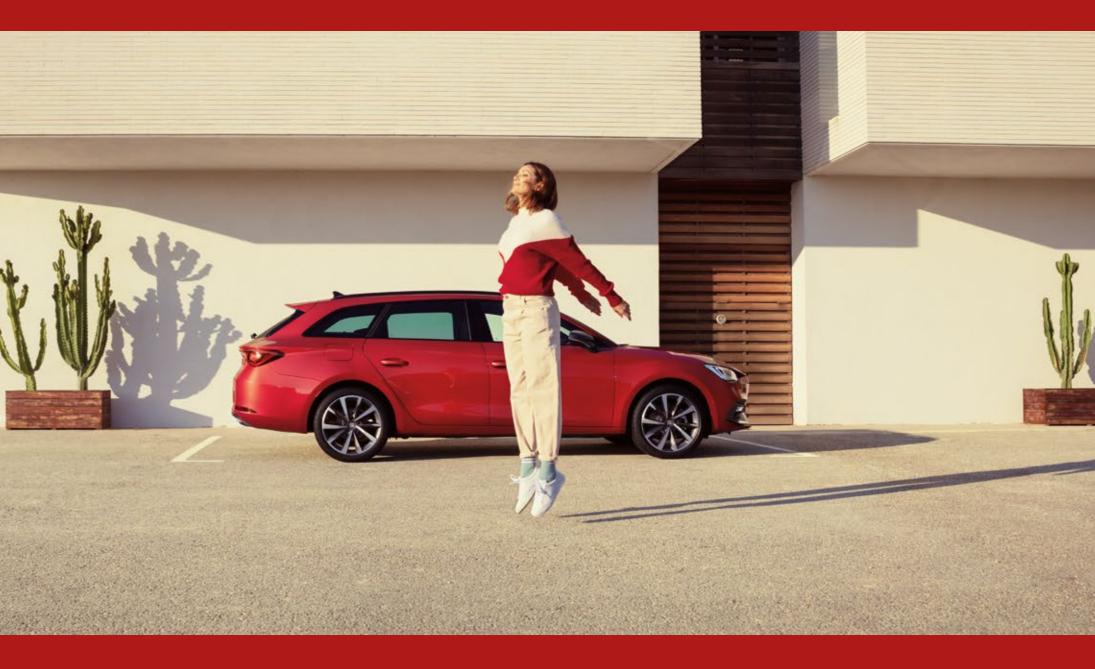

## Go further in your comfort zone.

The new interior is well-equipped and roomier for extra comfort. Now make it yours. Dinamica microfibre upholstery provides a refined touch. Big plans? The Leon Sportstourer comes with 1.600l of boot capacity with rear seats folded. Just put your foot in front of the sensor on the Electric Tailgate to open it, hands-free. Need more room? The modular seats can be folded down, giving you even more space to organize your plans.