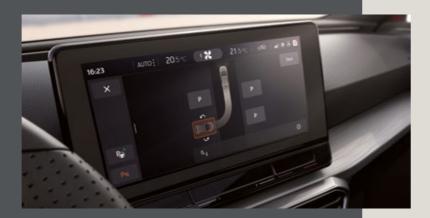

Our global range of cars and product specifications varies from country to country. Please, visit your local SEAT website to know more about the product offer available for you.

Step inside. Choose the colour of the wraparound ambient LED. It welcomes you with an arc of light that extends across the whole dashboard. A blend of design and functionality, the light also flashes to warn you if it's unsafe when opening the door. At the centre of the new Leon, the dashboard is subtly angled towards you for better access to the 10" Navi System with touch slider. More comfortable, more connected. More reasons to feel good about your journey.

# Light years ahead.

Music. On-route information. 3D maps. Calls. Climate control. Customise your Digital Cockpit to choose how you want to see them all. Match up and mirror your 10" high-definition Navi System with your phone. Set your Drive Profile for more power, smoother suspension or Eco driving. And now you can even use natural voice control to do it all. Just keep your hands on the wheel and tell your Leon what you want to do.

### Your car. Always connected.

The new SEAT Leon keeps you connected with your world. Behind the wheel or outside your car. Use the SEAT CONNECT App with your smartphone to stay in touch with your Leon. Or open SEAT CONNECT through the touchscreen to start planning your route or organise your playlist. Now you can locate parking spaces, see real-time traffic conditions and get route information to improve your experience even more. Always there, always on. That's what real connectivity means.