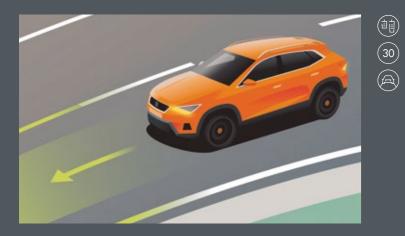

### Lane Assist & Roadworks Assist.

Don't stray from your lane. The camera detects road markings and warns you if you're about to cross a line. The system also supports you by actively correcting steering to keep you on track. Roadwork Assist can recognise provisional signage, like roadwork barriers or guard rails.