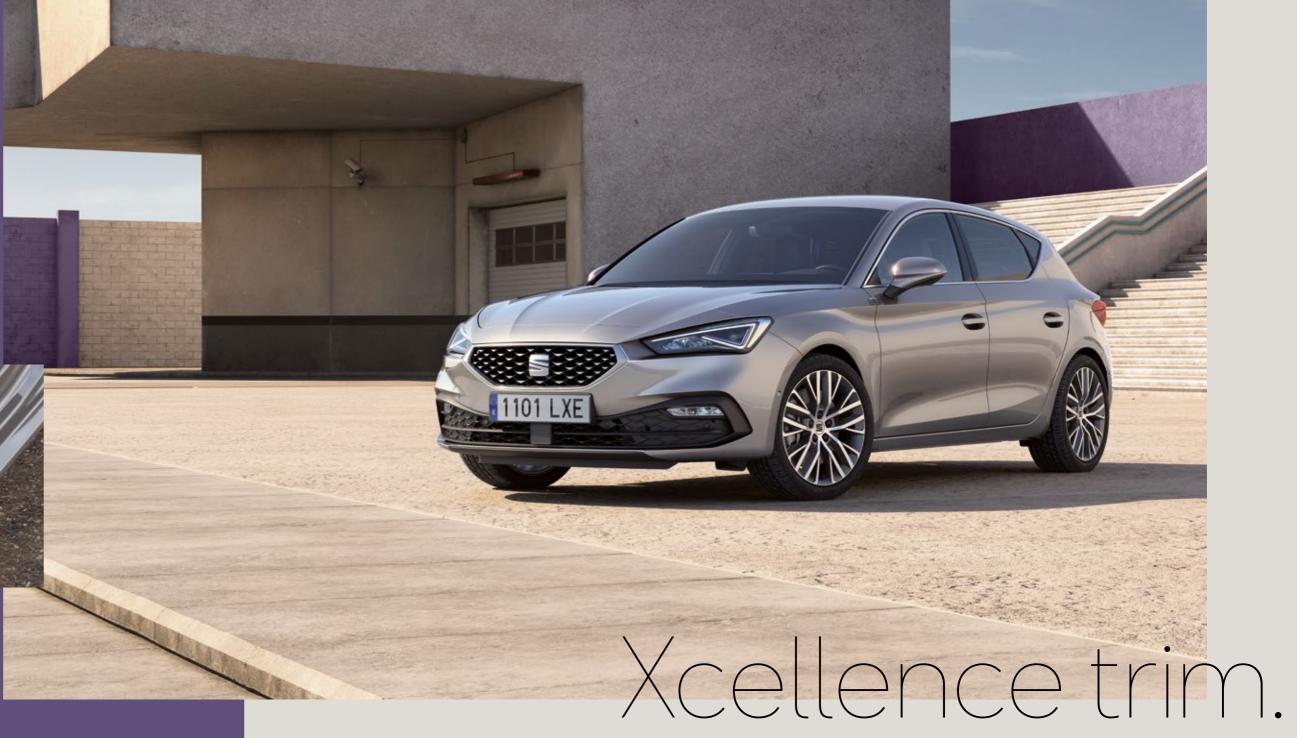

### Looking good.

The unique diamond front grille with chromed hot stamping sets this trim apart from the rest.

### Details for devotees.

Style steps forward. The illuminated door-step features chrome stylings and an Xcellence logo.

Our global range of cars and product specifications varies from country to country. Please, visit your local SEAT website to know more about the product offer available for you.