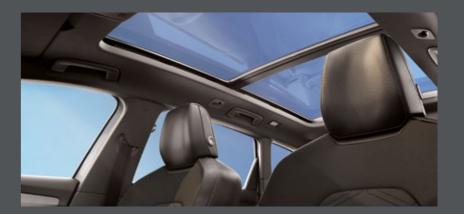

### A touch of class.

Chromed roof rails are just one of the features that make this trim shine with a sophisticated light of its own.