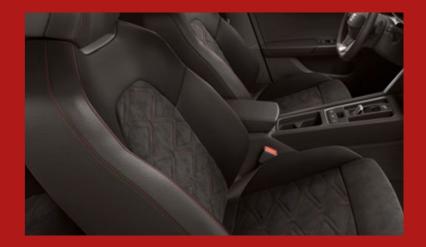

### Sit with attitude.

The new Leon FR's sporty seats keep you snug while you power into those curves. Choose new Dinamica microfibre upholstery for even more comfort.

## Go further in your comfort zone.

The new interior is well-equipped and roomier for extra comfort. Now make it yours. Dinamica microfibre upholstery provides a refined touch. Big plans? The Leon Sportstourer comes with 1.600l of boot capacity with rear seats folded. Just put your foot in front of the sensor on the Electric Tailgate to open it, hands-free. Need more room? The modular seats can be folded down, giving you even more space to organize your plans.