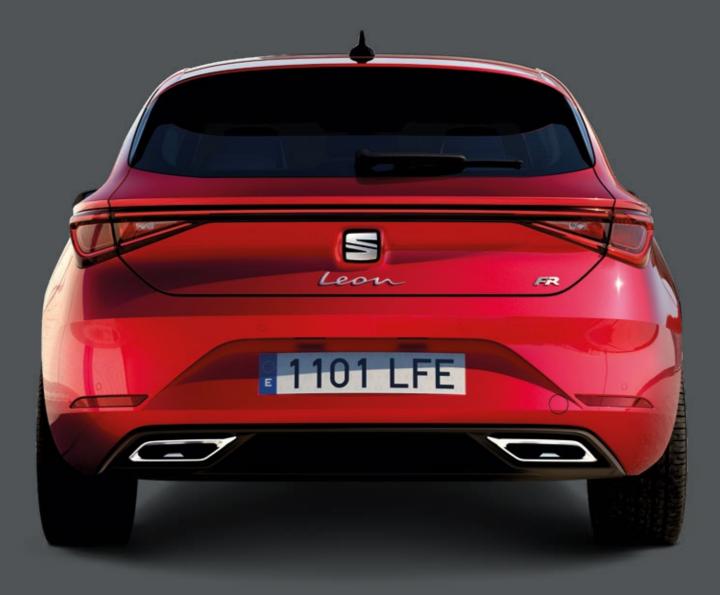

### The beauty of light.

Illuminate every journey. The new Coast-to-coast LED light gives the back of your Leon a look that refuses to go unnoticed.