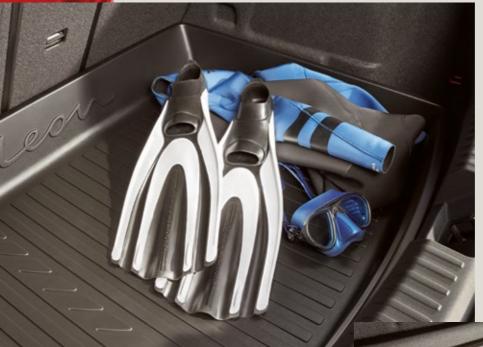

### Reversible Boot Mat.

Protect your SEAT Leon with this easy to secure, reversible boot mat. Keep dirt and liquids away from whatever's in your boot.

### Boot tray with high walls.

Resistant, waterproof and easy to clean, this boot tray keeps things secure on even the bumpiest of journeys. The Leon signature handwriting logo adds a distinctive touch.

### Semi- Rigid Boot Tray + Foam Boot Tray.

Need to organise? Choose one of these anti-slip Boot Trays. Both are resistant, waterproof and easy to clean.