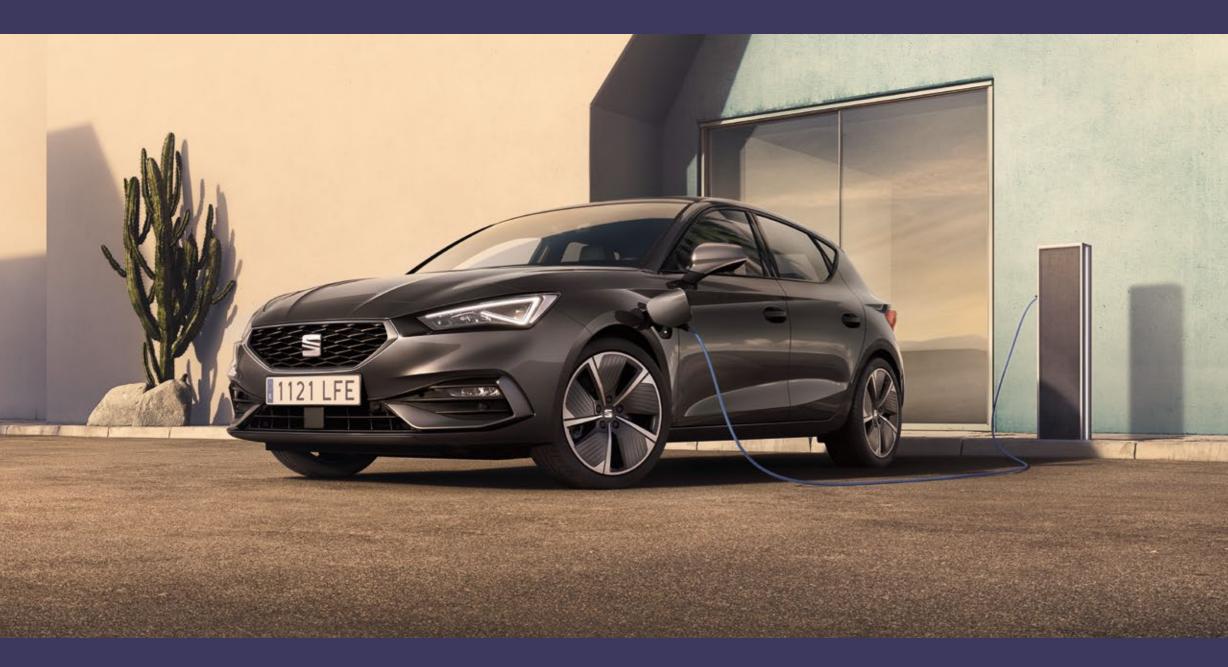

All the power of a Leon. All the environmental benefits of an electric engine. All the flexibility of a hybrid. Who says you can't have it all?

The new SEAT Leon e-HYBRID, available in both Leon 5D and Leon Sportstourer versions, is much more than a standard hybrid car. Like most hybrids, it recharges its battery automatically. But it's a plug-in too. That means it uses its electric motor first, only resorting to the petrol motor for extra power. To recharge, simply plug it into a conventional power network and get ready to go.

### More performance, more freedom.

The plug-in 85 kW electric engine combines with the 1.4 litre TSI engine to achieve 150 kW of total power. Using just the electric battery you can drive up to 60 km\* with zero CO<sub>2</sub> emissions, giving you full access to low-emissions zones in the city. And by combing electric and petrol, the Leon e-HYBRID can reach up to 800 km without needing to recharge.

### Plug in. Power up. Go.

At home or on the road, plugging in your new SEAT Leon e-HYBRID couldn't be quicker, or easier. Get aprox. 3h 40 min' of charge with the Wallbox or other similar chargers, or less than 6 hours' with a conventional plug. There are no limits to where you can take it.