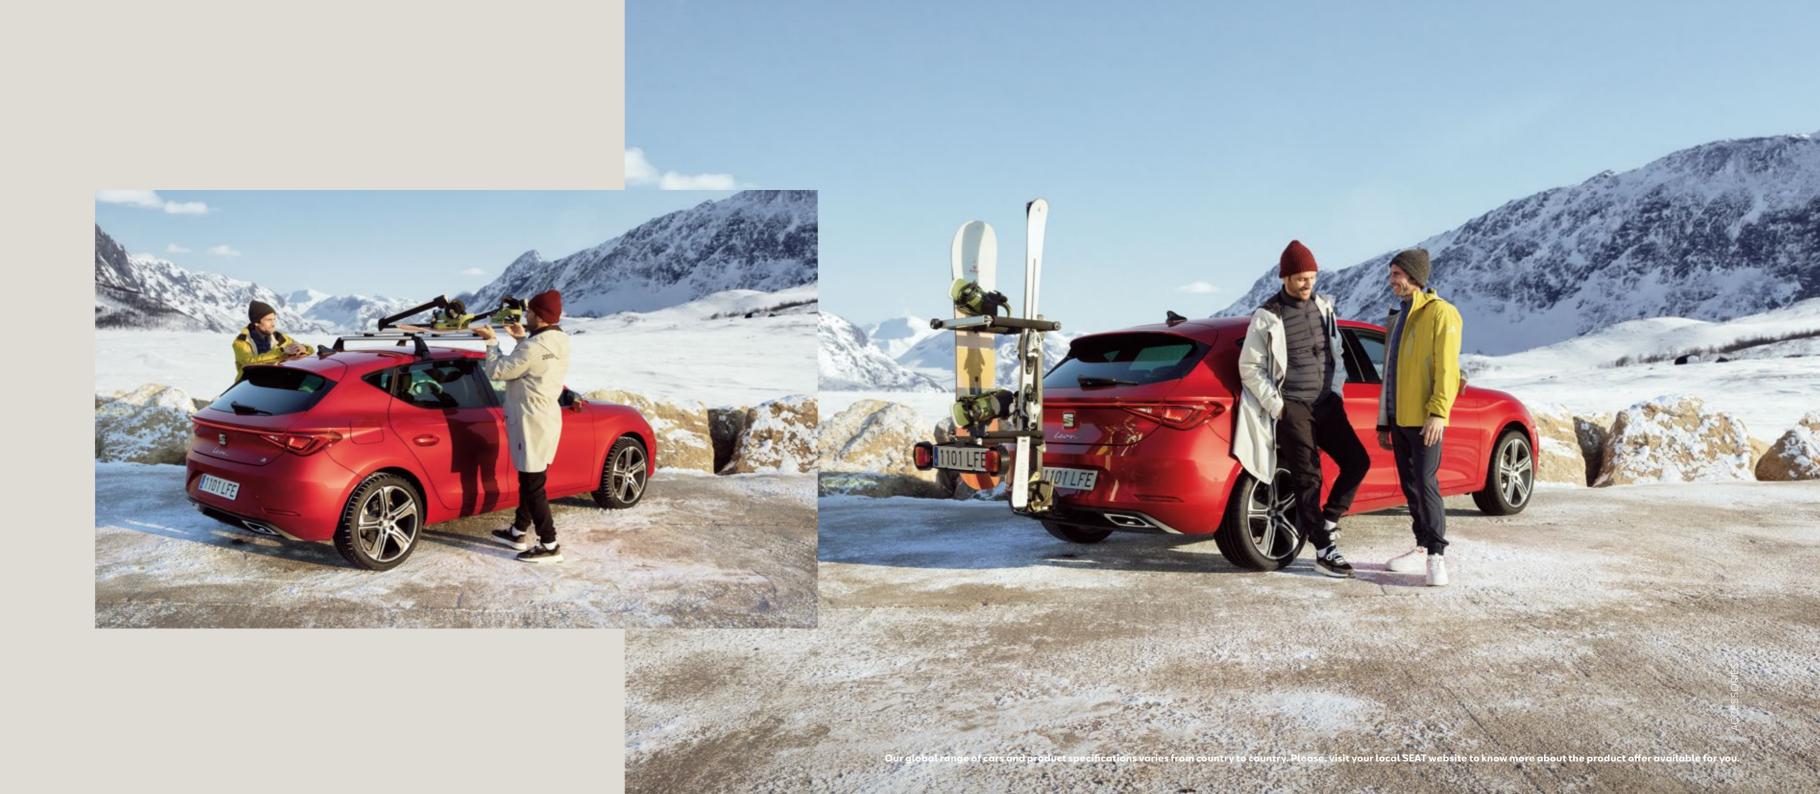

### Towing Ski Rack.

Skiing together? This tow bar can carry up to 6 pairs of skis or 2 snowboards.

### Ski Rack Xtender.

No need to strain your back to load your skis. The Ski Rack Xtender slides out easily for convenient loading and safe transport to the snow.