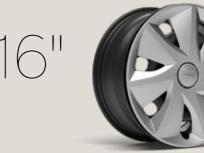

### **Exterior**:

- Exterior mirror in body colour
- Rear spoiler
- Sports bumpers
- Heat-insulating windshield glass
- Urban 16" alloy wheels
- Breakdown kit
- Tire pressure monitoring system

### For the urban jungle.

Urban 16" alloy wheels give your Leon that dynamic look and performance that helps you to take on all the challenges of the city.