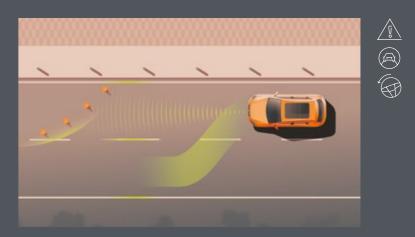

### ACC Predictive with Front Assist.

Using cameras to scan the road, ACC constantly anticipates the danger ahead. Whether it's a car coming into your lane or a risky curve you're entering too quickly, your Leon is always ready to slow down. ACC Predictive can now combine with your Navigation System to analyse bends and speed limits and incorporate that information into your adaptive speed control.