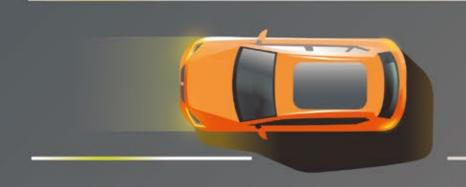

### Exit Assist.

Say no to scrapes. When pulling out of a parking spot, Exit Assist alerts you of approaching vehicles or obstacles with an acoustic and visual sign. If you fail to respond, it brakes automatically to avoid a collision.