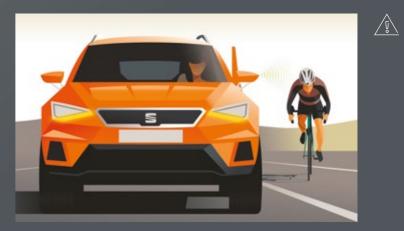

### Blind Spot detection with Exit Warning.

See, what can't be seen. Blind Spot Detection detects vehicles outside your field of vision at a distance of up to 70 metres. And when you're ready to leave your Leon, Exit Warning can detect any approaching pedestrians, traffic or bicycles. An acoustic signal sounds and the wraparound ambient LED light flashes in the doors to warn you if opening the door could cause an accident.