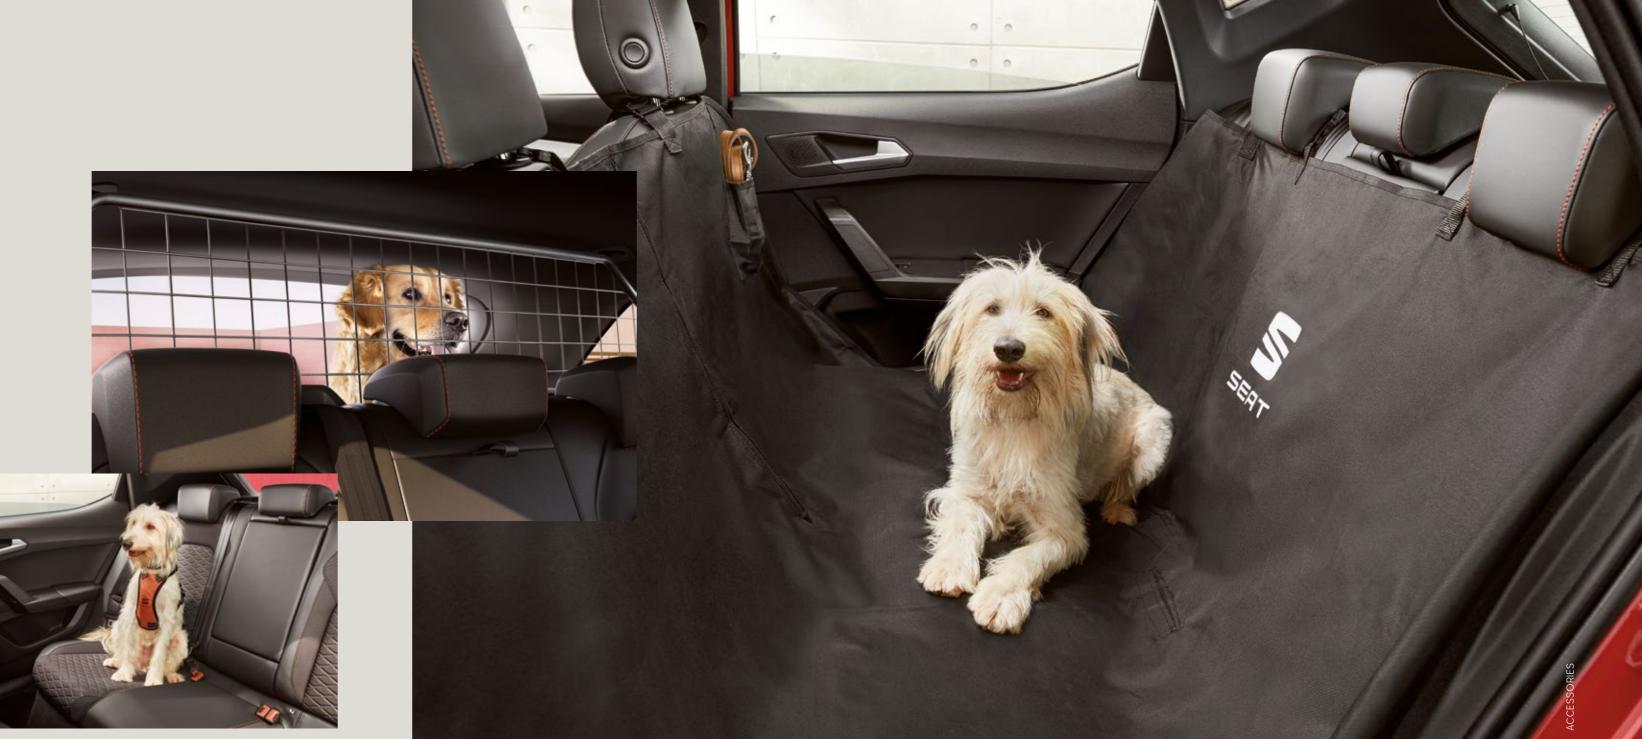

### Protective seat cover.

Stop your Leon's back seats getting damaged by scratches, moisture or hair. It comes with four straps that attach to all four head restraints for total protection.

### Separation grille.

Perfect for keeping your pets happy and in place, the separation grille divides the passenger section from the boot and is easily removed without tools.

### Dog Harness.

Hound or poodle? This dog harness is available from sizes S to XL to suit every dog weighing between 2kg and 40kg.

Our global range of cars and product specifications varies from country to country. Please, visit your local SEAT website to know more about the product offer available for you.