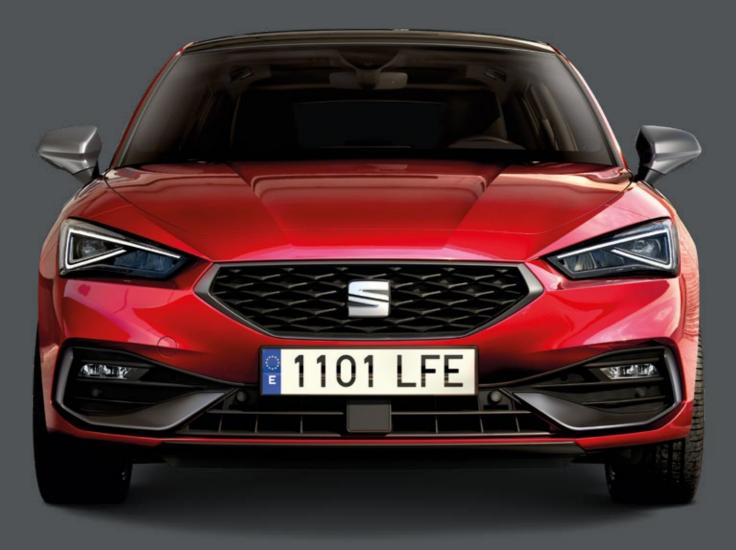

## Bolder. Bigger. Brighter.

Diamond grille and full LED at the front. A Coast-to-coast LED light at the back. Better proportions, bolder presence. The new SEAT Leon looks, and feels, more seductive than ever. Smooth flowing surfaces and dynamic lines convey a fresher, sportier spirit. Distinctive blisters add energy and movement. This is a car that stands out. Even when it's standing still.

### Your journey. It's looking brighter every day.

The new SEAT Leon gives you more reasons to look on the bright side. The Leon signature logo defines its outgoing character. Performance 18" Machined Alloy Wheels help you to roll forward with confidence. Dynamic blinkers indicate every one of your eye-catching turns. A Panoramic Sunroof bathes you in positive energy. Tomorrow belongs to the optimists.