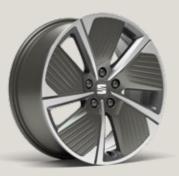

# Wheels.

URBAN 15" Steel Wheels

URBAN 16" Steel Wheels

URBAN 16" Steel Wheels

DYNAMIC 17" ALLOY WHEELS

DYNAMIC 17" Alloy Wheels

DYNAMIC 17" Alloy Wheels

15

18

PERFORMANCE 18" MACHINED NUCLEAR GREY ALLOY WHEELS

PERFORMANCE 18" 30/8 MACHINED NUCLEAR GREY ALLOY WHEELS

PERFORMANCE 18" MACHINED NUCLEAR GREY AEROWHEEL'

PERFORMANCE 18" 30/9 MACHINED COSMO GREY ALLOY WHEELS

PERFORMANCE 18" MACHINED COSMO GREY ALLOY WHEELS

PERFORMANCE 18" MACHINED COSMO GREY AEROWHEEL<sup>1</sup>

Reference R Style S Xcellence X FR R Serial Optional

<sup>1</sup>Not available for DG8 MQ engine