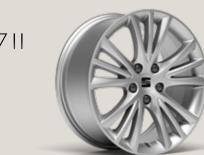

18

PERFORMANCE 18" MACHINED NUCLEAR GREY ALLOY WHEELS

PERFORMANCE 18" 30/8 MACHINED NUCLEAR GREY ALLOY WHEELS

PERFORMANCE 18" MACHINED NUCLEAR GREY AEROWHEEL'

PERFORMANCE 18" 30/9 MACHINED COSMO GREY ALLOY WHEELS

PERFORMANCE 18" MACHINED COSMO GREY ALLOY WHEELS

PERFORMANCE 18" MACHINED COSMO GREY AEROWHEEL<sup>1</sup>

Reference R Style S Xcellence X FR R Serial Optional

<sup>1</sup>Not available for DG8 MQ engine