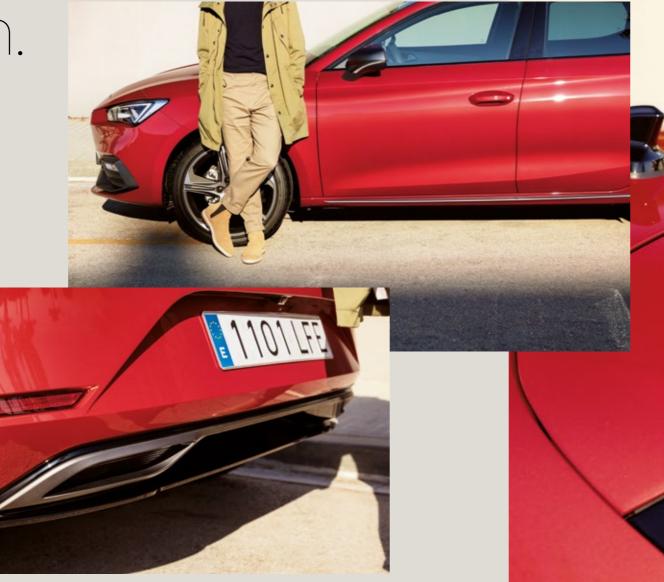

### Customisation.

Think the new SEAT Leon's bold new design can't get any better? Think again. Add some high-performance details to customise your Leon and push its potential even further.

### Spoiler in Cosmo Grey.

Stylish and sporty, the Spoiler reduces the uplift that increases with speed and gives your Leon an even more dynamic profile.

### Side Skirts in Cosmo Grey.

Side Skirts improve aerodynamics and give your Leon that irresistible ground-hugging look.

### Rear Diffuser in Cosmo Grey.

Get an even sportier look with a Rear Diffuser that brings an eye-catching touch to the back of your Leon.

Our global range of cars and product specifications varies from country to country. Please, visit your local SEAT website to know more about the product offer available for yo