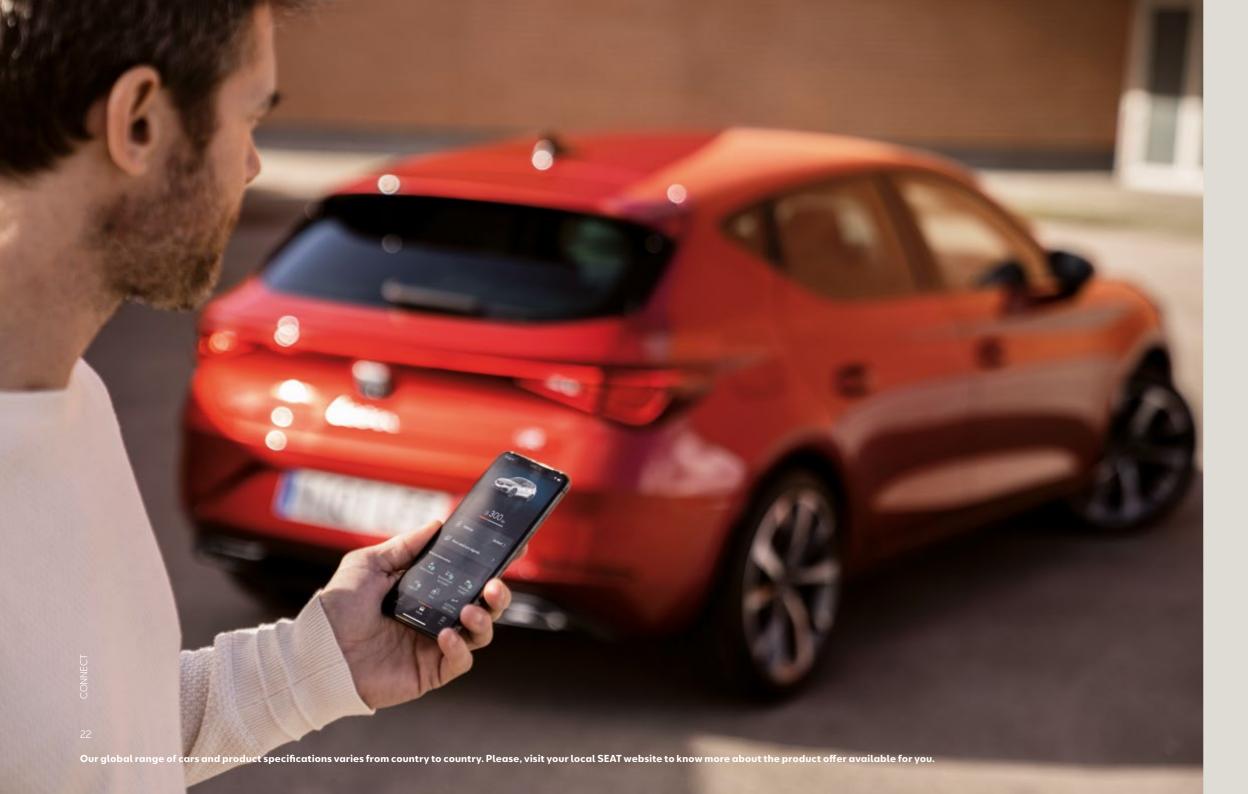

### Your car. Always connected.

The new SEAT Leon keeps you connected with your world. Behind the wheel or outside your car. Use the SEAT CONNECT App with your smartphone to stay in touch with your Leon. Or open SEAT CONNECT through the touchscreen to start planning your route or organise your playlist. Now you can locate parking spaces, see real-time traffic conditions and get route information to improve your experience even more. Always there, always on. That's what real connectivity means.

Discover SEAT CONNECT Service Packs. Experience the freedom of full connectivity.

Remote access Services. With Remote access Package, being away from your Leon doesn't mean being out of touch. Just pick up your smartphone and start your journey.

- Who needs a key when you've got a smartphone? Tap the screen to lock or unlock your Leon.
- Preheat the interior of your car using the remote auxiliary heater via the SEAT CONNECT App. Perfect for those cold winter mornings.
- Forgot where you parked? Use Parking Position to reveal the location.
- Lent your Leon to someone else? Make sure it's staying inside the speed limit and the established area.
- Keep calm and carry on with what you're doing. Your Leon will warn you through your smartphone if it detects a theft situation when you're away.