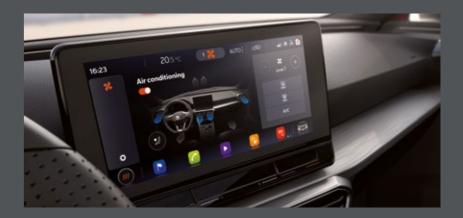

# Light years ahead.

Music. On-route information. 3D maps. Calls. Climate control. Customise your Digital Cockpit to choose how you want to see them all. Match up and mirror your 10" high-definition Navi System with your phone. Set your Drive Profile for more power, smoother suspension or Eco driving. And now you can even use natural voice control to do it all. Just keep your hands on the wheel and tell your Leon what you want to do.

### Your car. Always connected.

The new SEAT Leon keeps you connected with your world. Behind the wheel or outside your car. Use the SEAT CONNECT App with your smartphone to stay in touch with your Leon. Or open SEAT CONNECT through the touchscreen to start planning your route or organise your playlist. Now you can locate parking spaces, see real-time traffic conditions and get route information to improve your experience even more. Always there, always on. That's what real connectivity means.