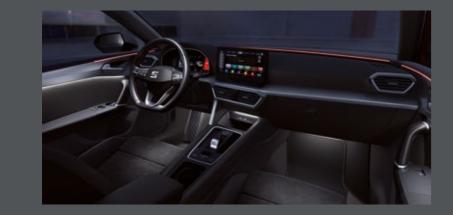

Our global range of cars and product specifications varies from country to country. Please, visit your local SEAT website to know more about the product offer available for you.

Step inside. Choose the colour of the wraparound ambient LED. It welcomes you with an arc of light that extends across the whole dashboard. A blend of design and functionality, the light also flashes to warn you if it's unsafe when opening the door. At the centre of the new Leon, the dashboard is subtly angled towards you for better access to the 10" Navi System with touch slider. More comfortable, more connected. More reasons to feel good about your journey.

# Light years ahead.

Music. On-route information. 3D maps. Calls. Climate control. Customise your Digital Cockpit to choose how you want to see them all. Match up and mirror your 10" high-definition Navi System with your phone. Set your Drive Profile for more power, smoother suspension or Eco driving. And now you can even use natural voice control to do it all. Just keep your hands on the wheel and tell your Leon what you want to do.