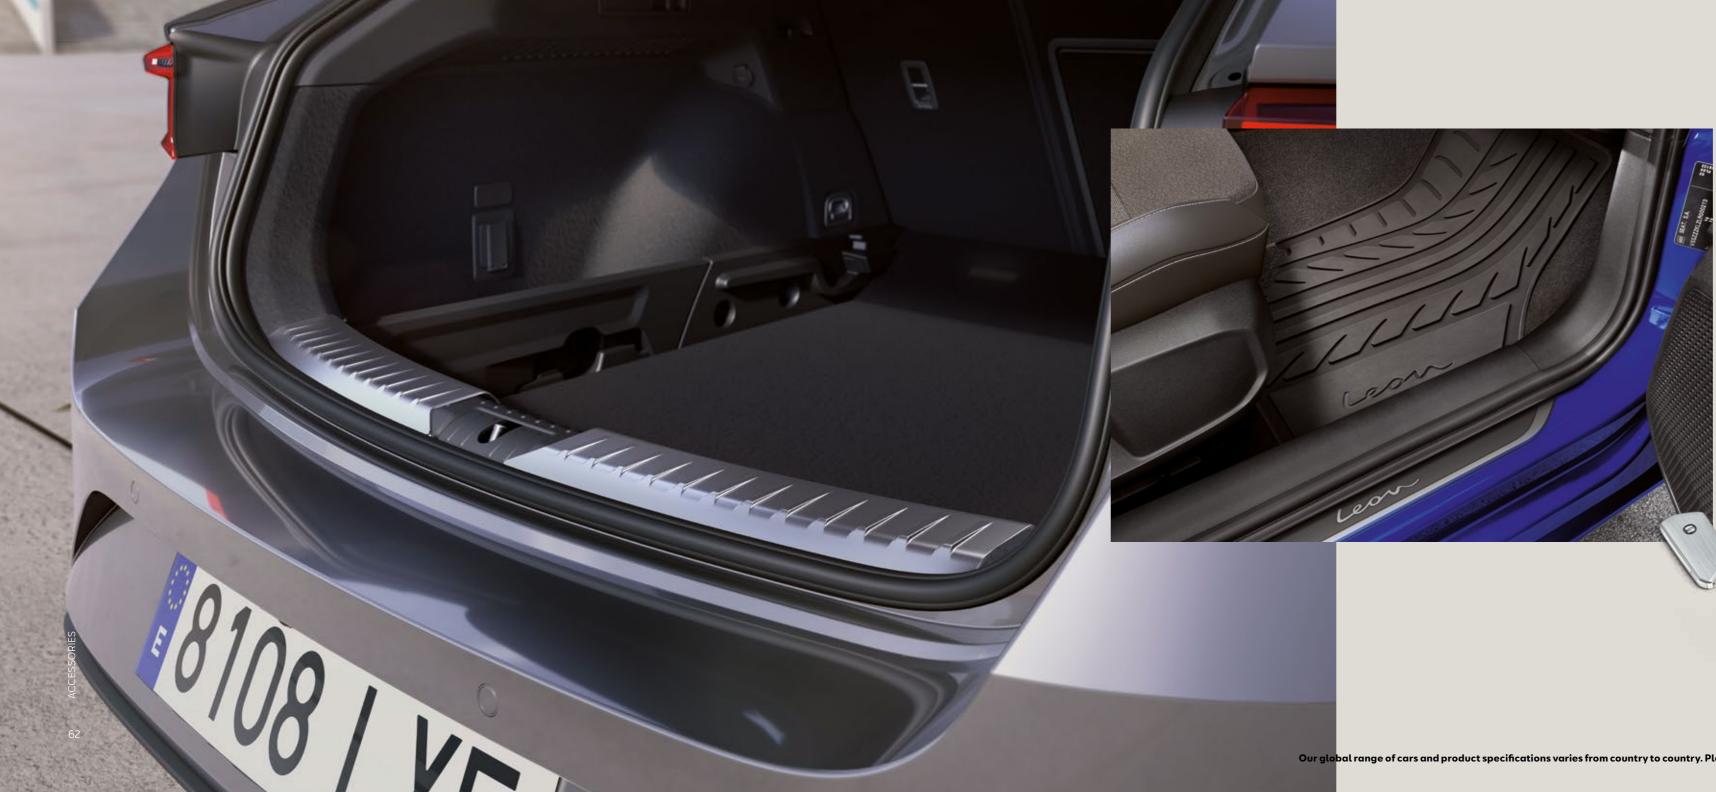

### Rubber Floor Mats + Inox Side Sills.

Rubber Floor Mats help to keep the floor of your Leon as good as new. Matching Side Sills protect the area near your door from dust, spills and dirt.