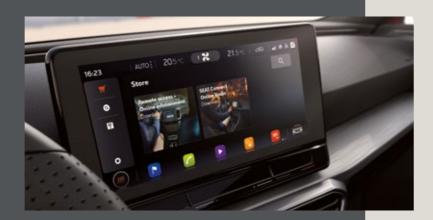

### Your car. Always connected.

The new SEAT Leon keeps you connected with your world. Behind the wheel or outside your car. Use the SEAT CONNECT App with your smartphone to stay in touch with your Leon. Or open SEAT CONNECT through the touchscreen to start planning your route or organise your playlist. Now you can locate parking spaces, see real-time traffic conditions and get route information to improve your experience even more. Always there, always on. That's what real connectivity means.

### **Online Infotainment Services.**

A digital lifestyle means having your content available 24/7. Because when you're fully connected, the possibilities are endless.

- Drive connected. Get online traffic information and real-time updates on road conditions.
- Ready for anything. Find the nearest parking spaces and petrol stations.
- What's the best way to get there? Online route calculation helps to optimise your journey.
- Just say it. Natural voice control can be used to activate navigation, radio and media.
- Full compatibility with Amazon Alexa gives you all the assistance you need to integrate your virtual world with your driving world.