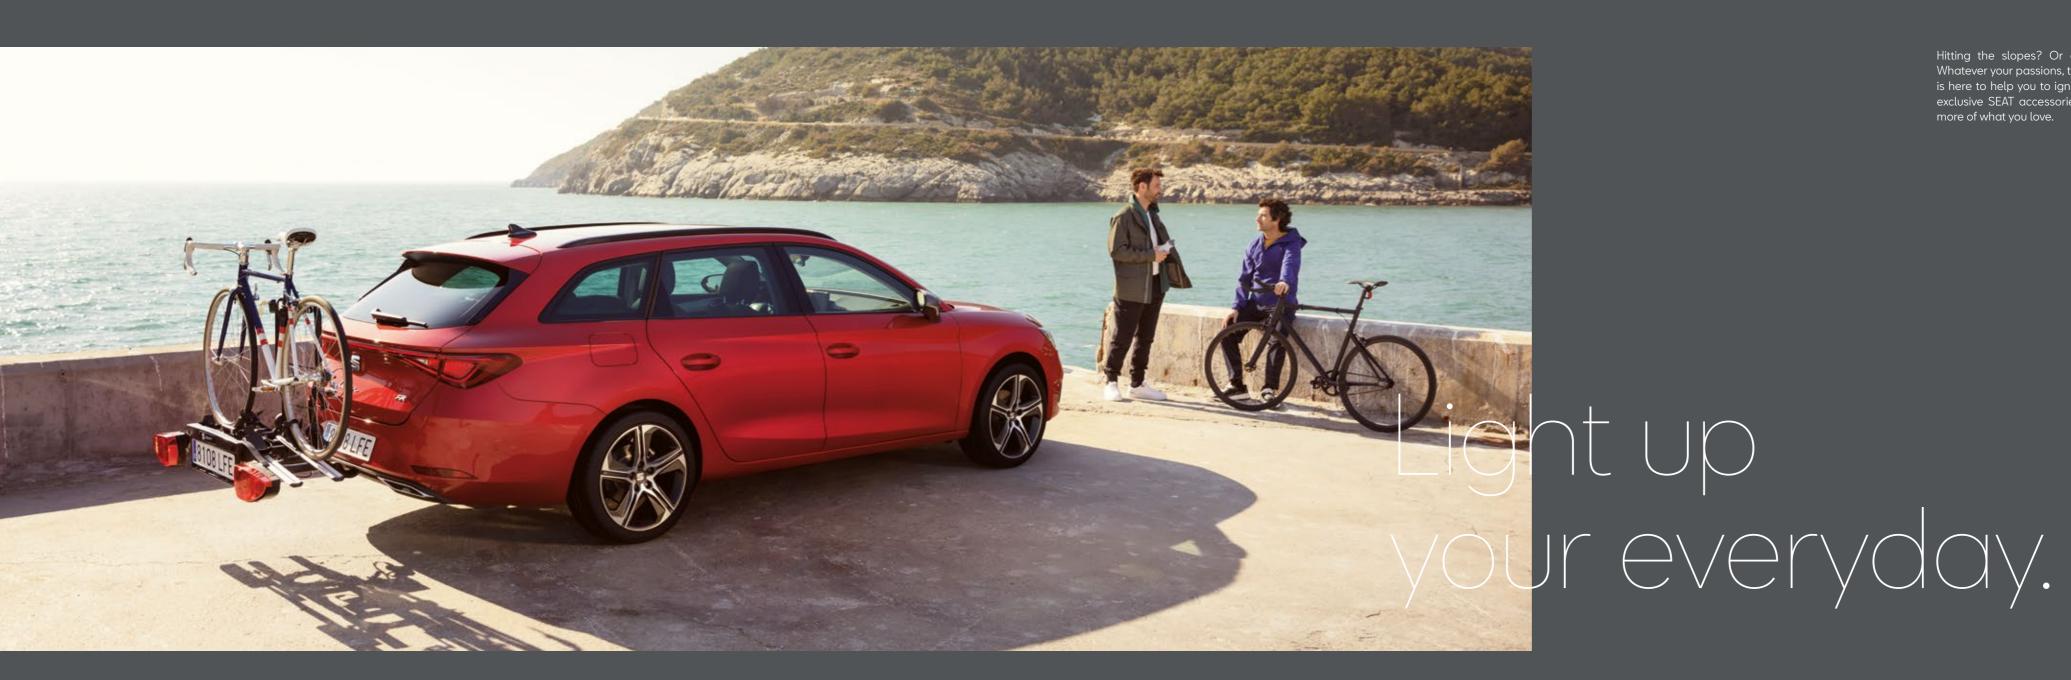

Hitting the slopes? Or cruising the city? Whatever your passions, the new SEAT Leon is here to help you to ignite them. Discover exclusive SEAT accessories that let you do more of what you love.

### Customisation.

Think the new SEAT Leon's bold new design can't get any better? Think again. Add some high-performance details to customise your Leon and push its potential even further.

# Transport.

The world is your playground. Use your SEAT Leon to play in it. These specially adapted transport accessories help you to carry everything you need for a weekend of relaxation and fun.

### Towing bike Rack.

Extra wheels don't need to be extra work. Aluminium rails on the tow bar support any type of bicycle. You can even add an extension kit for a third bike.