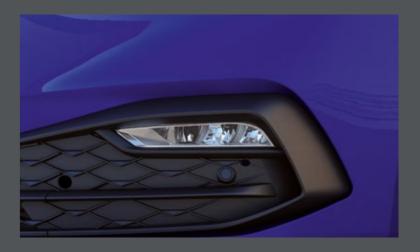

### See further, see better.

Fog lamps with cornering function help you to cut through the mist and take on those challenging corners.