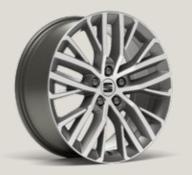

# Wheels.

URBAN 15" Steel Wheels

URBAN 16" Steel Wheels

URBAN 16" Steel Wheels

DYNAMIC 17" ALLOY WHEELS

DYNAMIC 17" Alloy Wheels

DYNAMIC 17" Alloy Wheels

15

18

PERFORMANCE 18" MACHINED NUCLEAR GREY ALLOY WHEELS

PERFORMANCE 18" 30/8 MACHINED NUCLEAR GREY ALLOY WHEELS

PERFORMANCE 18" MACHINED NUCLEAR GREY AEROWHEEL'

PERFORMANCE 18" 30/9 MACHINED COSMO GREY ALLOY WHEELS

PERFORMANCE 18" MACHINED COSMO GREY ALLOY WHEELS

PERFORMANCE 18" MACHINED COSMO GREY AEROWHEEL<sup>1</sup>

Reference R Style S Xcellence X FR R Serial Optional

<sup>1</sup>Not available for DG8 MQ engine