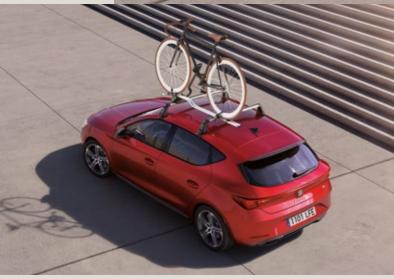

### Towing bike Rack.

Extra wheels don't need to be extra work. Aluminium rails on the tow bar support any type of bicycle. You can even add an extension kit for a third bike.