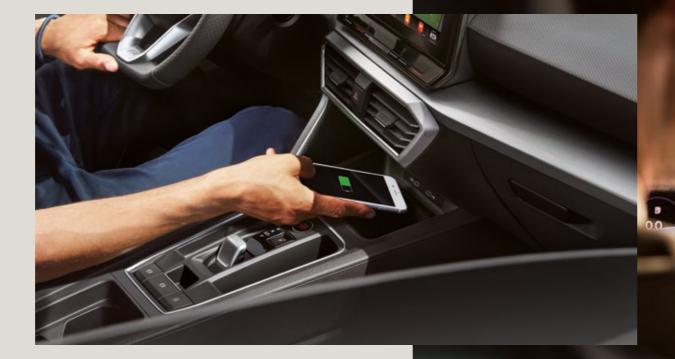

### A new way to do it all.

Smart ideas that help to make things simpler. As you approach, the Kessy Keyless System unlocks the doors automatically. Your Leon will already be warmed up at your preferred set temperature, thanks to the Parking Heater. When you set off on your journey, don't forget to put your smartphone in the Connectivity Box for easy wireless charging. If you're on a long drive, don't worry: Tiredness Recognition will make sure you stay alert all the way. And when you get there, let Park Assist take control of your steering wheel to make getting into those tight spaces a breeze.