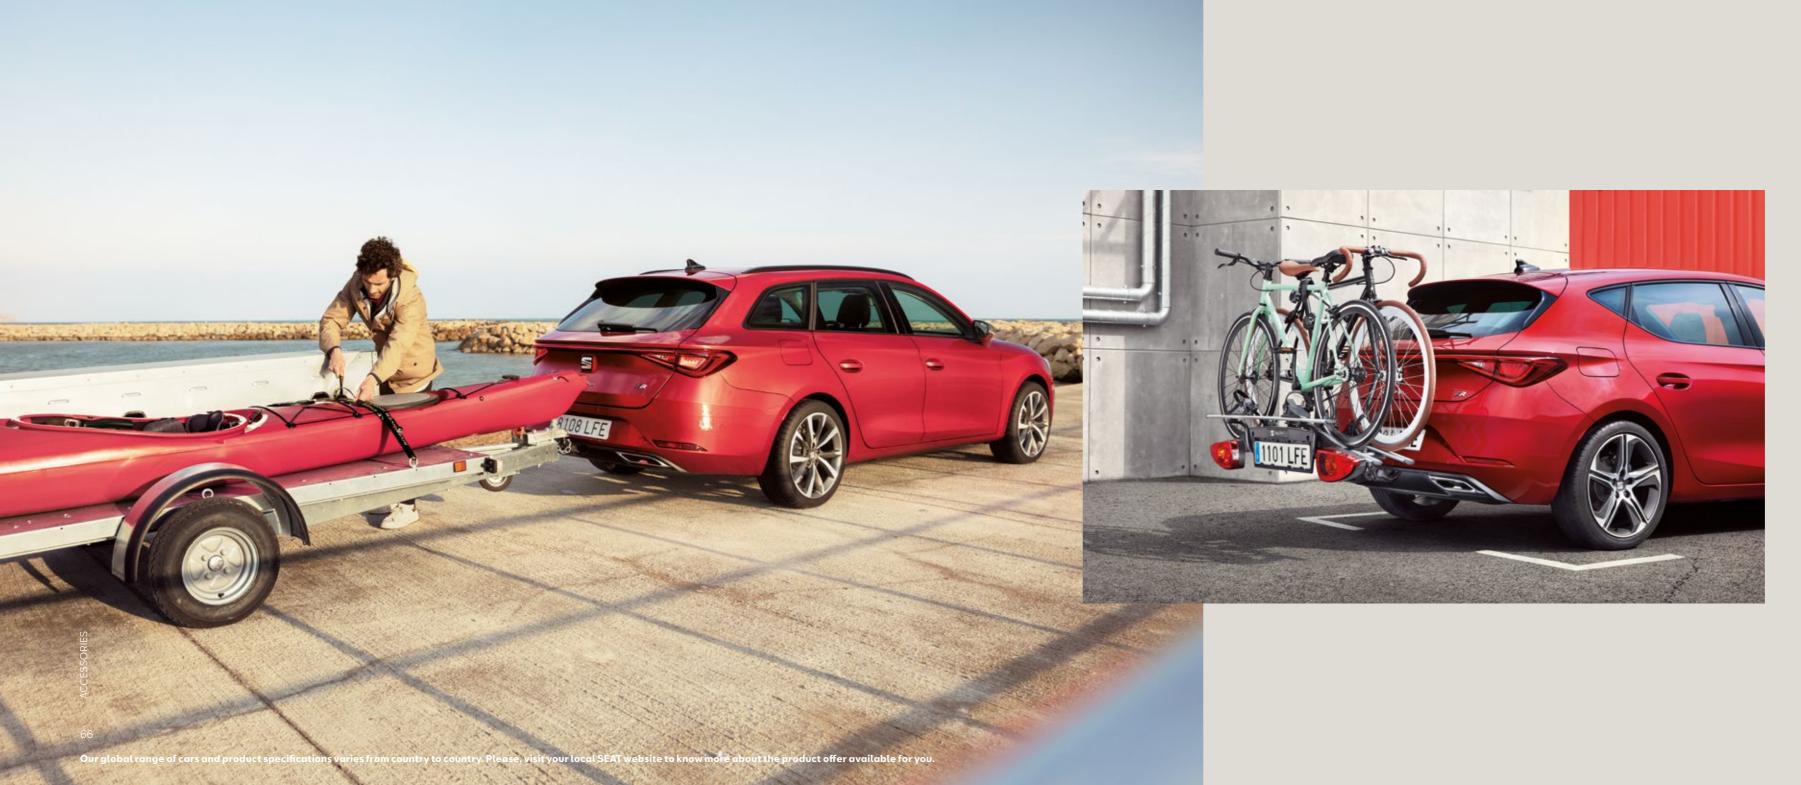

### Tow Bar.

Need to take something extra along with you? This handy tow bar is just what you're looking for.

### Towing bike Rack.

Extra wheels don't need to be extra work. Aluminium rails on the tow bar support any type of bicycle. You can even add an extension kit for a third bike.