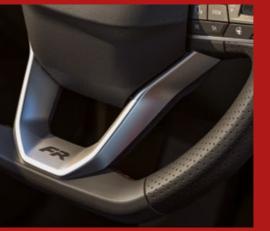

# When following isn't an option.

Sometimes it's worth going that extra mile, to get where you want to go. The FR brings even more attitude and sporty appeal to the Leon. FR-specific suspension gives you a more dynamic drive, FR bumpers and larger 18" alloy wheels give you a more assured look

### Totally gripping.

The multifunctional sport leather steering wheel with FR stitching upgrades every minute on the road.