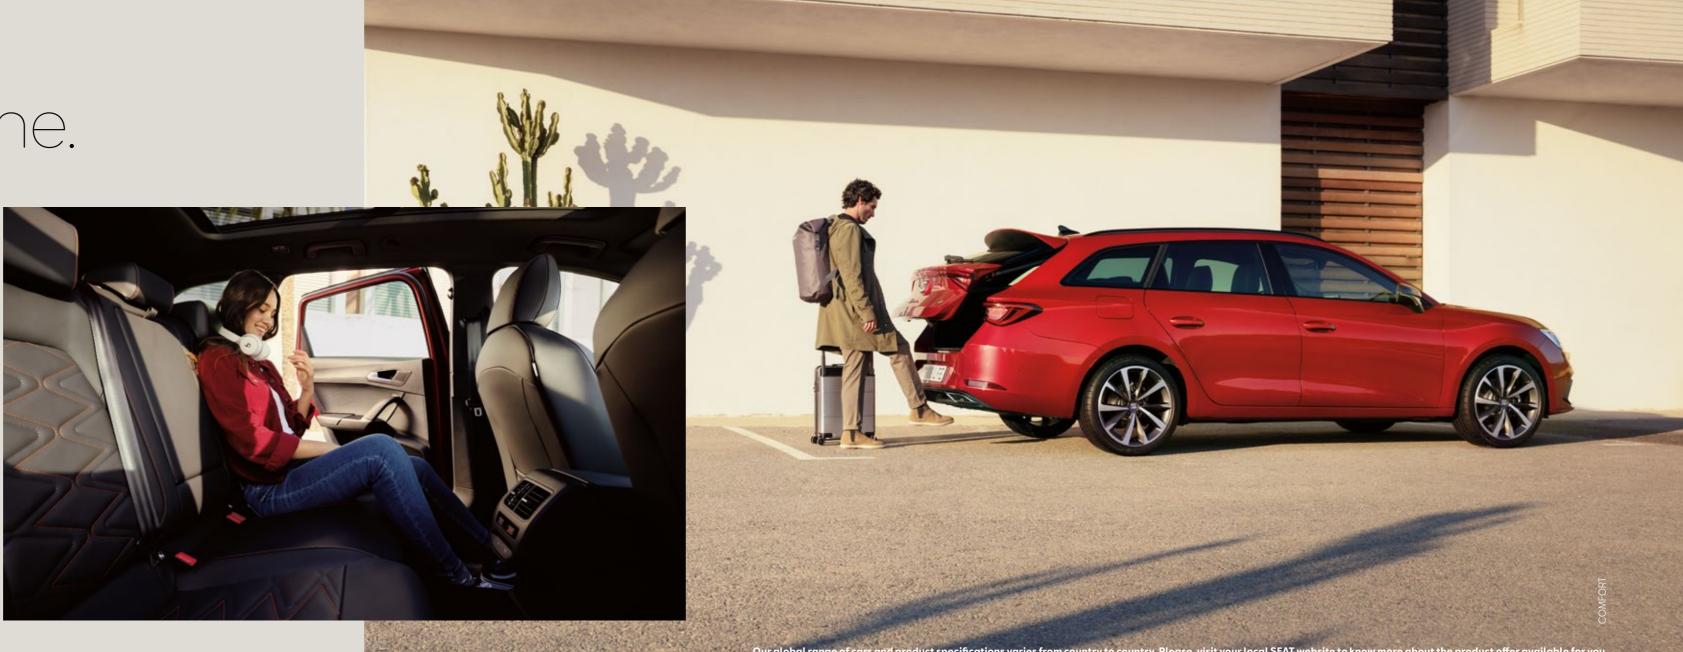

## Go further in your comfort zone.

The new interior is well-equipped and roomier for extra comfort. Now make it yours. Dinamica microfibre upholstery provides a refined touch. Big plans? The Leon Sportstourer comes with 1.600l of boot capacity with rear seats folded. Just put your foot in front of the sensor on the Electric Tailgate to open it, hands-free. Need more room? The modular seats can be folded down, giving you even more space to organize your plans.