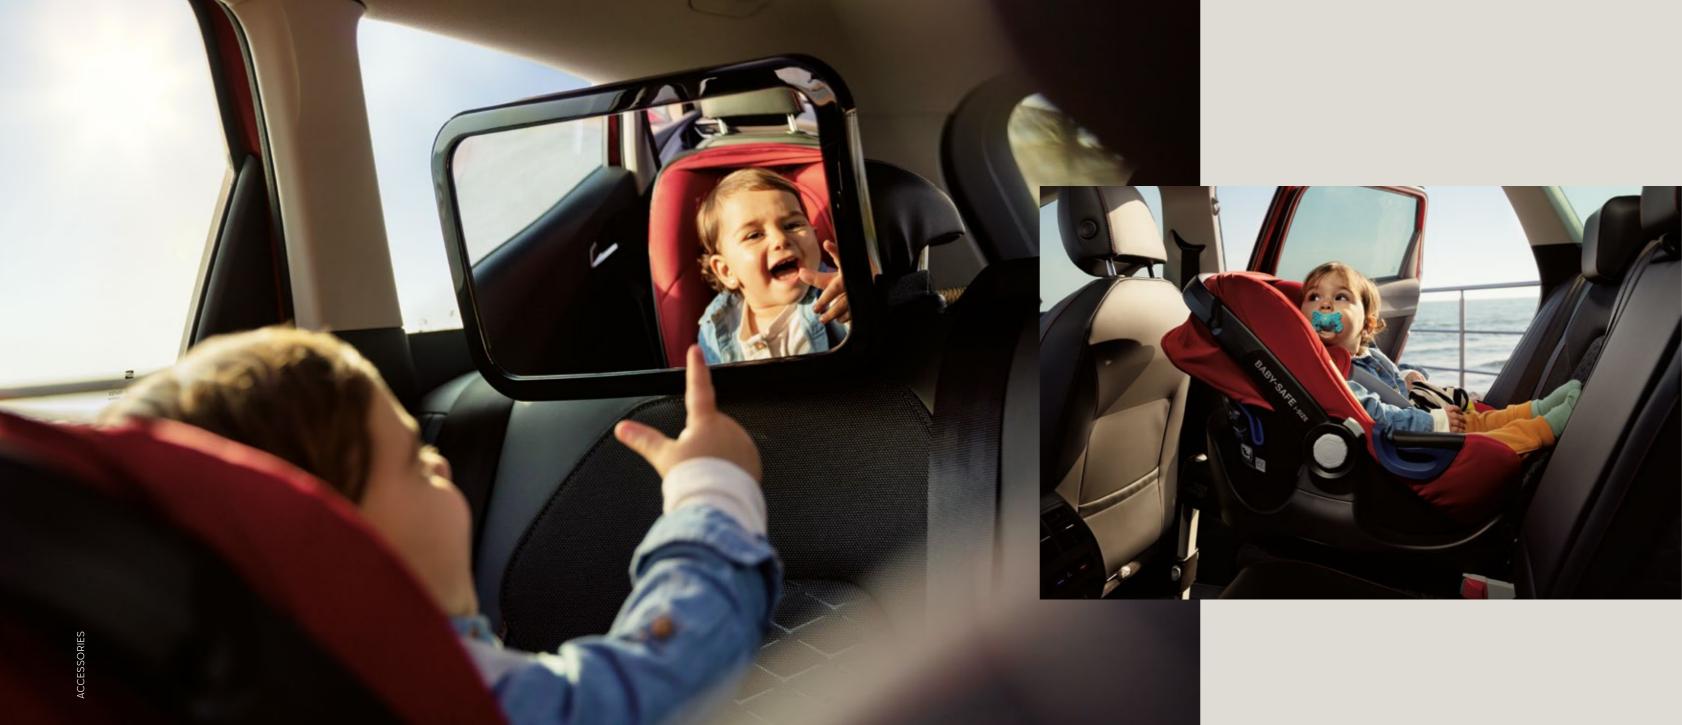

### Rear baby mirror.

What are they getting up to back there? Keep an eye on your smallest passengers with a rectangular mirror for the rear seat. Just fasten it to the head restraint with adjustable straps.

### Peke GO i-Size.

For the smallest passengers. This specially adapted child seat complies with the recent security legislation ECE R129 (i-Size). It includes colour indicators to make installation easier and provides an ergonomic and safe position for new-borns and toddlers. For children up to 13kg. Life's too short to sweat the small stuff. The experts in our SEAT Service team use only SEAT Genuine Parts to keep your SEAT Leon at its best – and you at your boldest.