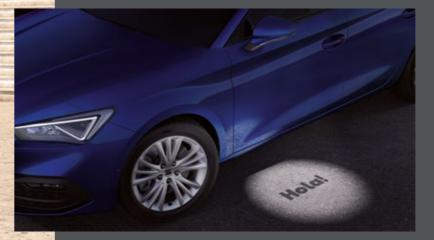

### You're welcome.

The Leon's welcome light lets you know you've arrived and are ready to go.