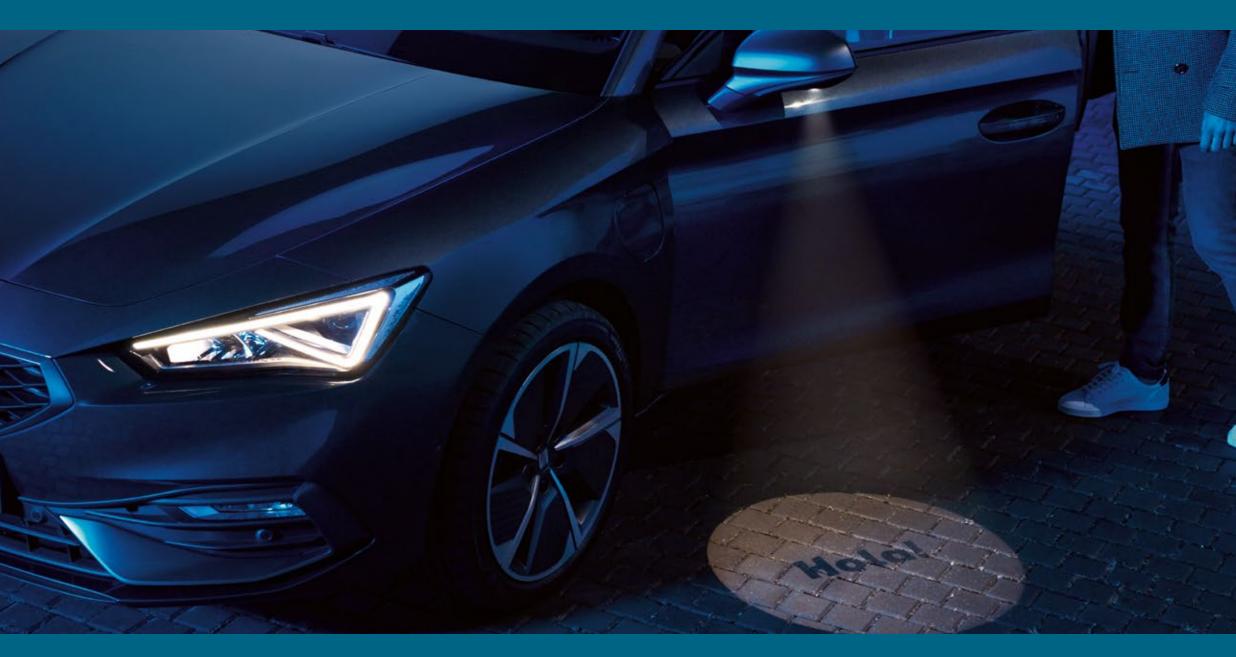

Our global range of cars and product specifications varies from country to country. Please, visit your local SEAT website to know more about the product offer available for you.

Step inside. Choose the colour of the wraparound ambient LED. It welcomes you with an arc of light that extends across the whole dashboard. A blend of design and functionality, the light also flashes to warn you if it's unsafe when opening the door. At the centre of the new Leon, the dashboard is subtly angled towards you for better access to the 10" Navi System with touch slider. More comfortable, more connected. More reasons to feel good about your journey.

### Blind Spot detection with Exit Warning.

See, what can't be seen. Blind Spot Detection detects vehicles outside your field of vision at a distance of up to 70 metres. And when you're ready to leave your Leon, Exit Warning can detect any approaching pedestrians, traffic or bicycles. An acoustic signal sounds and the wraparound ambient LED light flashes in the doors to warn you if opening the door could cause an accident.