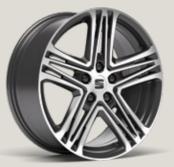

# Wheels.

URBAN 15" Steel Wheels

URBAN 16" Steel Wheels

URBAN 16" Steel Wheels

DYNAMIC 17" ALLOY WHEELS

DYNAMIC 17" Alloy Wheels

DYNAMIC 17" Alloy Wheels

15

18

PERFORMANCE 18" MACHINED NUCLEAR GREY ALLOY WHEELS

PERFORMANCE 18" 30/8 MACHINED NUCLEAR GREY ALLOY WHEELS

PERFORMANCE 18" MACHINED NUCLEAR GREY AEROWHEEL'

PERFORMANCE 18" 30/9 MACHINED COSMO GREY ALLOY WHEELS

PERFORMANCE 18" MACHINED COSMO GREY ALLOY WHEELS

PERFORMANCE 18" MACHINED COSMO GREY AEROWHEEL<sup>1</sup>

Reference R Style S Xcellence X FR R Serial Optional

<sup>1</sup>Not available for DG8 MQ engine