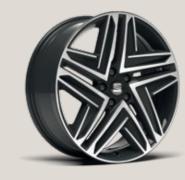

Ready for more? Lightweight 20" Machined Alloy Wheels make a big statement on the road.

Interior design