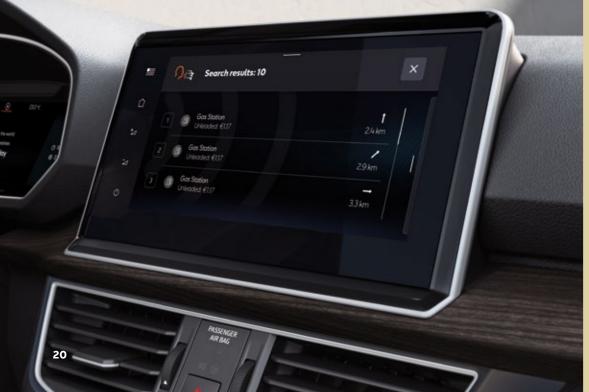

#### Knowledge is power.

Drive connected. Get traffic updates while en route and see more details on the service stations around you. Because it's always useful to know what's ahead.

- Your Tarraco calculates the shortest route according to real-time traffic situations.
- Find the nearest petrol stations, their opening times and their price at the pump.
- Manage your music and your navigation maps via the infotainment system.