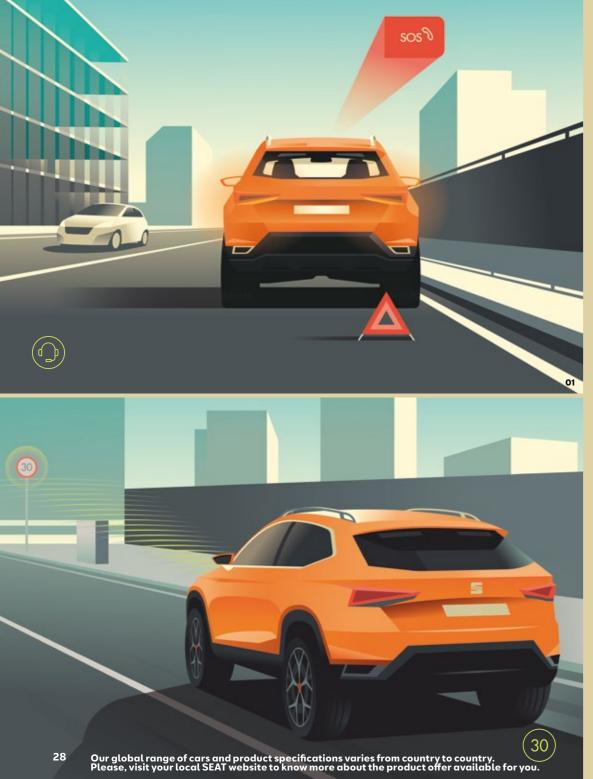

### It's about feeling secure. **Every step** of the way.

The SEAT Tarraco is designed with your wellbeing top of mind. That's why it comes with advanced safety features and the latest driver assistance technology. Everything you need to keep moving forward fearlessly.

#### 01. Emergency Call.

Emergency Call detects an accident as soon as it happens and automatically sends your location to the emergency services.

#### 04. Pre-Crash & Rollover Assist.

If the car detects a potential incident, Pre-Crash Assist tightens seat belts, closes windows and more. And if a rollover occurs, Rollover Assist activates necessary systems like Emergency Call.