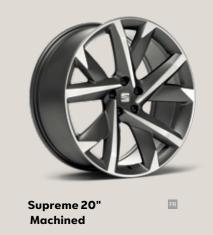

### Why settle for less?

Supreme 20" Machined Alloy Wheels. Hot-stamped front grille. And a design that embraces sophistication inside and out. The Xcellence trim is for those who know that when it comes to getting all that life has to offer, every detail matters.

#### No need to start small.

Supreme 20" Matte Machined Alloy Wheels dare you to live big. Lightweight. Stylish. And the largest in SEAT history.