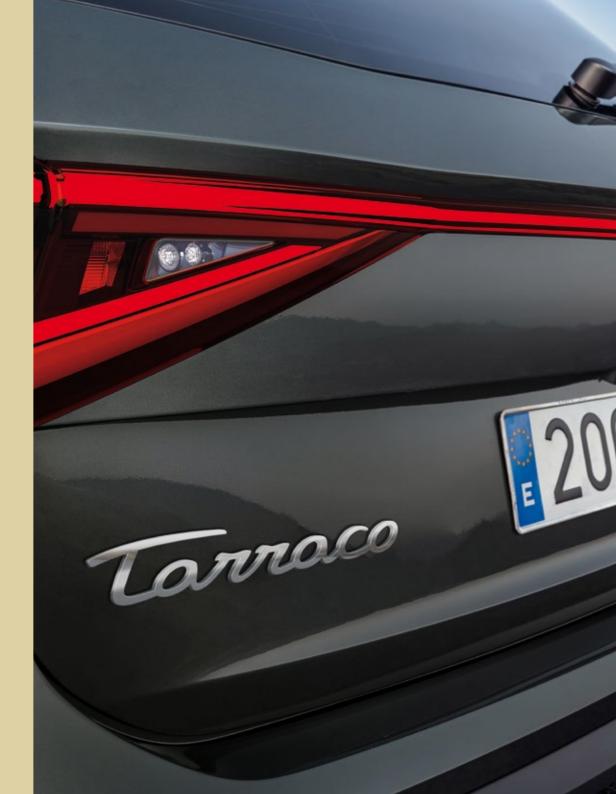

### Dynamic. Daring. Distinctive.

Why settle for just one way of living? The SEAT Tarraco with 4Drive is designed for a life that has it all. A larger front grill boasts its sporty, powerful and daring nature, while the strong and pronounced lines show off its sophisticated and elegant side. The rear coast-tocoast light carries on the stylish look. All signed off with the redesigned, hand-written Tarraco logo on the back.