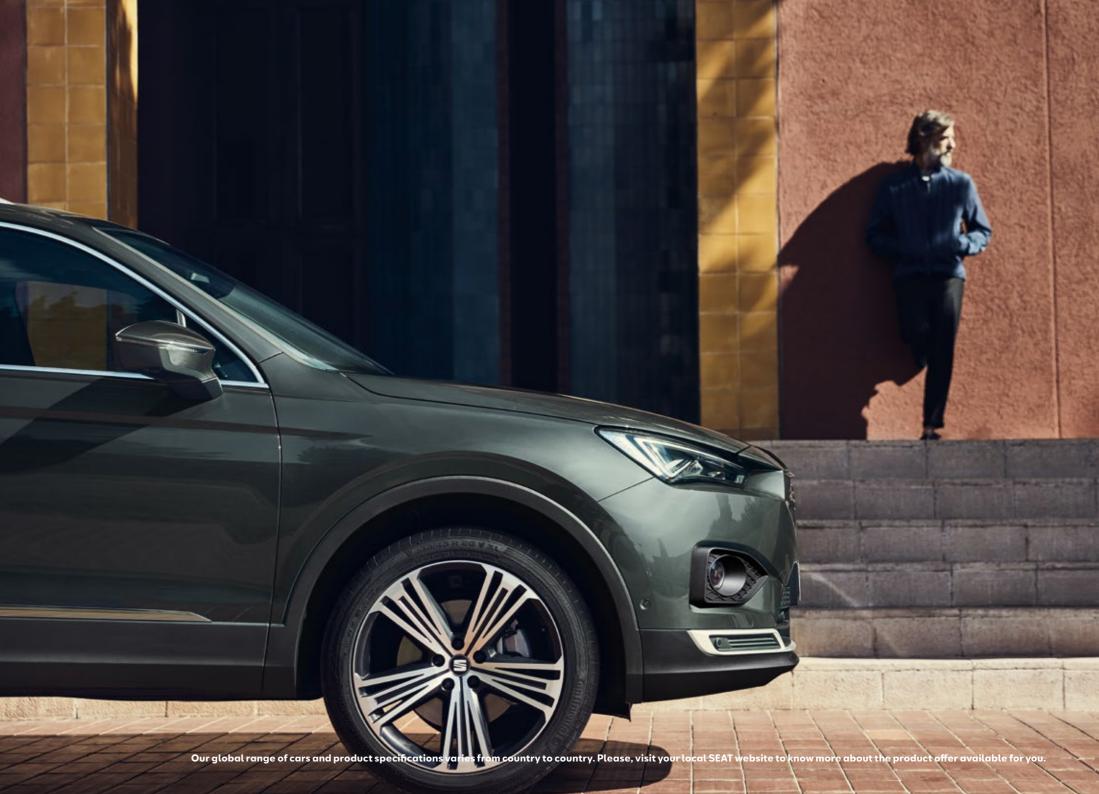

### Dynamic. Daring. Distinctive.

Why settle for just one way of living? The SEAT Tarraco with 4Drive is designed for a life that has it all. A larger front grill boasts its sporty, powerful and daring nature, while the strong and pronounced lines show off its sophisticated and elegant side. The rear coast-tocoast light carries on the stylish look. All signed off with the redesigned, hand-written Tarraco logo on the back.

### Cross the country. ✓ Watch the sunrise. ✓ Be an explorer.

Want to set the trend? The SEAT Tarraco features the latest in SUV design, so you can pave the way forward in life with a unique style that meets the needs of you and yours. 100% LED technology in the front and rear, including dynamic rear indicators connected by a striking design. A Welcome Light to help you find your way in the dark.