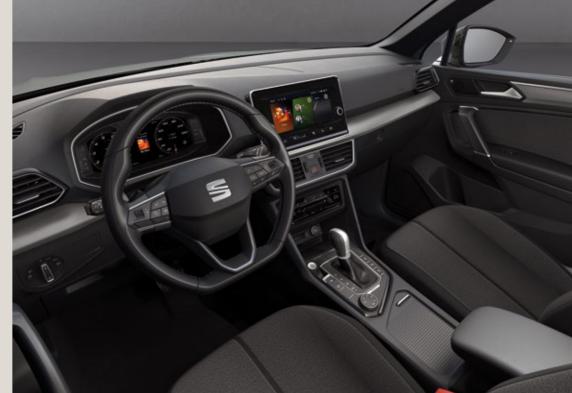

### A world of experiences. Waiting for you.

The road is an empty page. So what's your story? SEAT's new intelligent assistant, HolaHola, allows you to manage and command your car with your voice only.

Connect your smartphone to the 9,2" touchscreen via Apple CarPlay<sup>™</sup> or Android Auto<sup>™</sup> and manage your favourite apps and music. Enjoy natural and balanced sound on 10 premium-tuned speakers with the BeatsAudio<sup>™</sup> sound system.

The customisable 10,25" SEAT Digital Cockpit now allows for 3 independent functions to be shown on one easy-to-see display. The dashboard touchscreen gives you an additional 3 panels that can also be displayed simultaneously. Full connectivity at a glance.