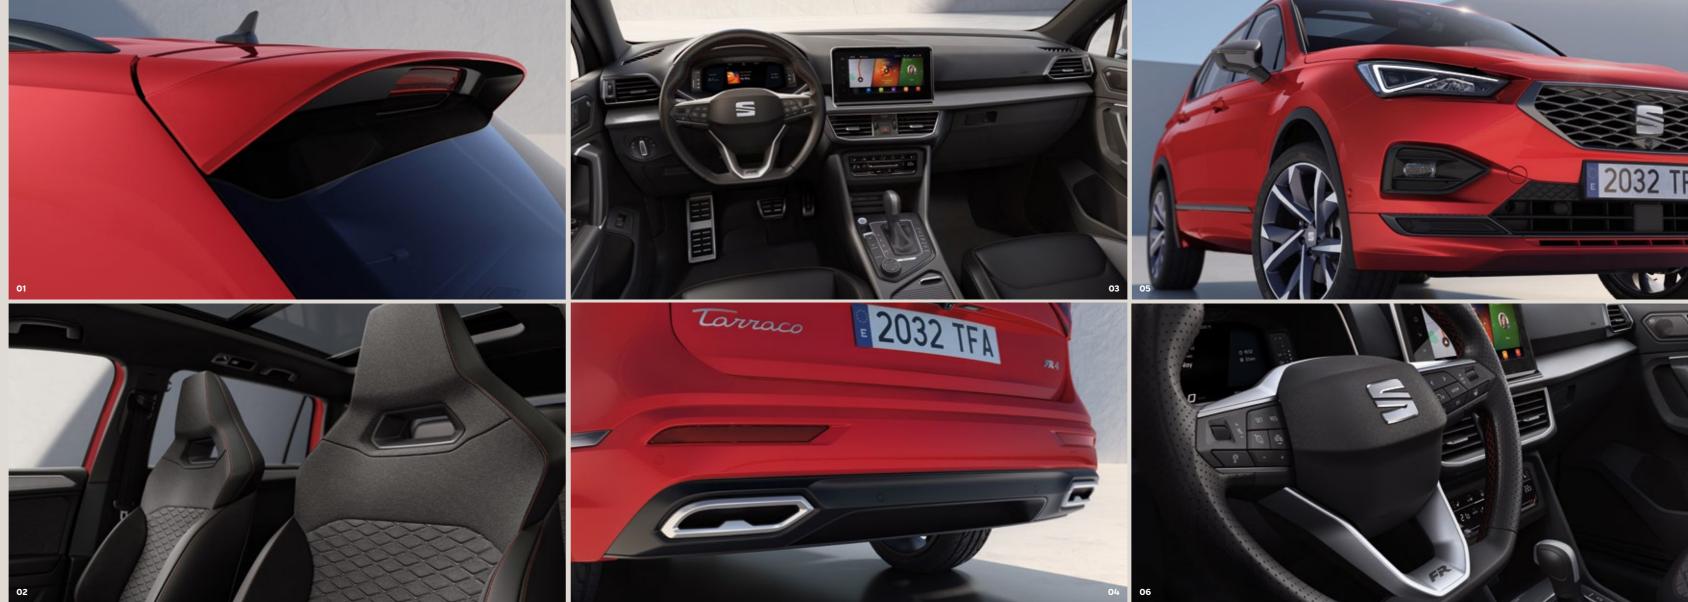

#### 01. Fun and Fearless.

Two for one. Rear spoiler for enhanced performance and style.

#### 02. Made to measure.

The Bucket seats give you the control necessary for the track. Once adjusted to suit your ideal driving posture, the memory function stores this data and will automatically revert it back to this position.

#### 04. Born to be noticed.

Sport exhausts exclusive to the FR trim. Because some things deserve to be unique.

#### 05. Drive past. Turn heads.

Style as standard. Doors, bumpers, exterior mirrors and upper grill frame, all in sophisticated Cosmo Grey.

#### 06. Get a grip.

Feel the power. Dynamic Sport Steering wheel comes with optional heating, for those who want comfort with their control.