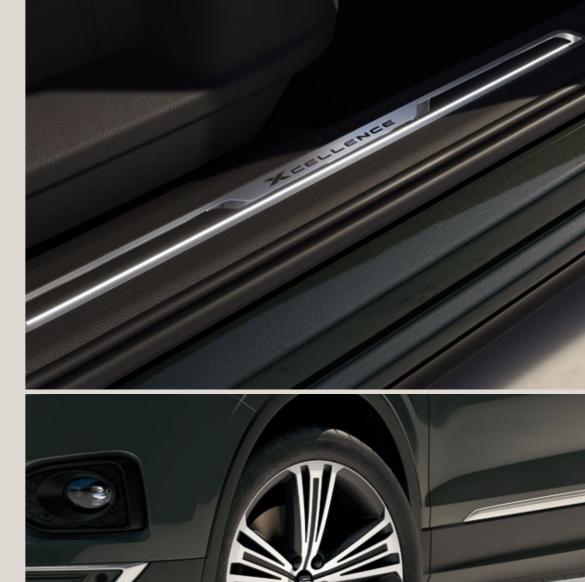

#### Defined by your style?

The Xcellence trim is designed for those who want more. Down to the last detail, like the distinct logo in the door sill.

#### No need to start small.

Supreme 20" Matte Machined Alloy Wheels dare you to live big. Lightweight. Stylish. And the largest in SEAT history.