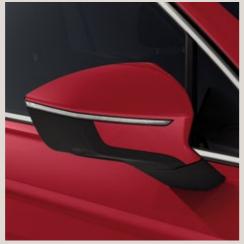

### Cross the country. ✓ Watch the sunrise. ✓ Be an explorer.

Want to set the trend? The SEAT Tarraco features the latest in SUV design, so you can pave the way forward in life with a unique style that meets the needs of you and yours. 100% LED technology in the front and rear, including dynamic rear indicators connected by a striking design. A Welcome Light to help you find your way in the dark.

Ready for more? Lightweight 20" Machined Alloy Wheels make a big statement on the road.

Interior design