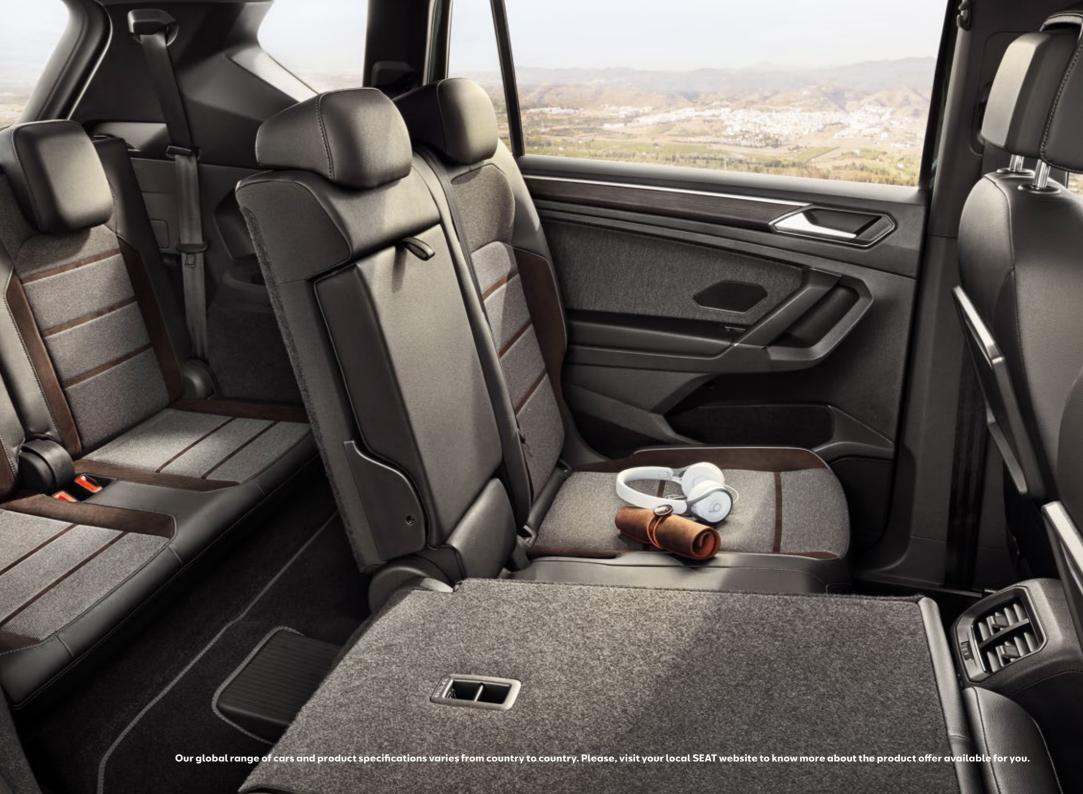

### More room. For more life.

How big is your bucket list? Up to 7 seats gives you 700l with 3<sup>rd</sup> row down or 1775l with 2<sup>nd</sup> and 3<sup>rd</sup> row down. With the 5 seats version, enjoy 760l of standard capacity or 1920l with rear seats down. This is the space to have it all. And more.