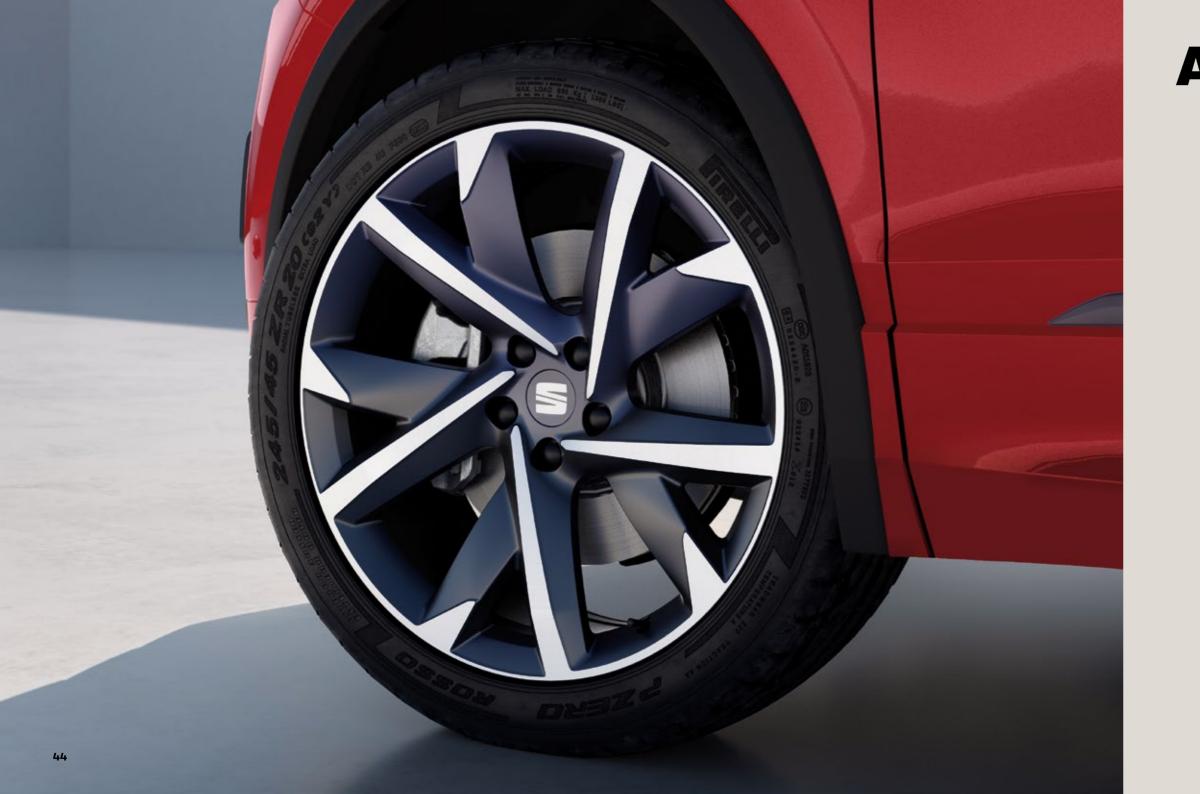

#### Best is better.

Top of the line SUPREME 20" Matte Machined Alloy Wheels in Cosmo Grey. It doesn't get any better than this.