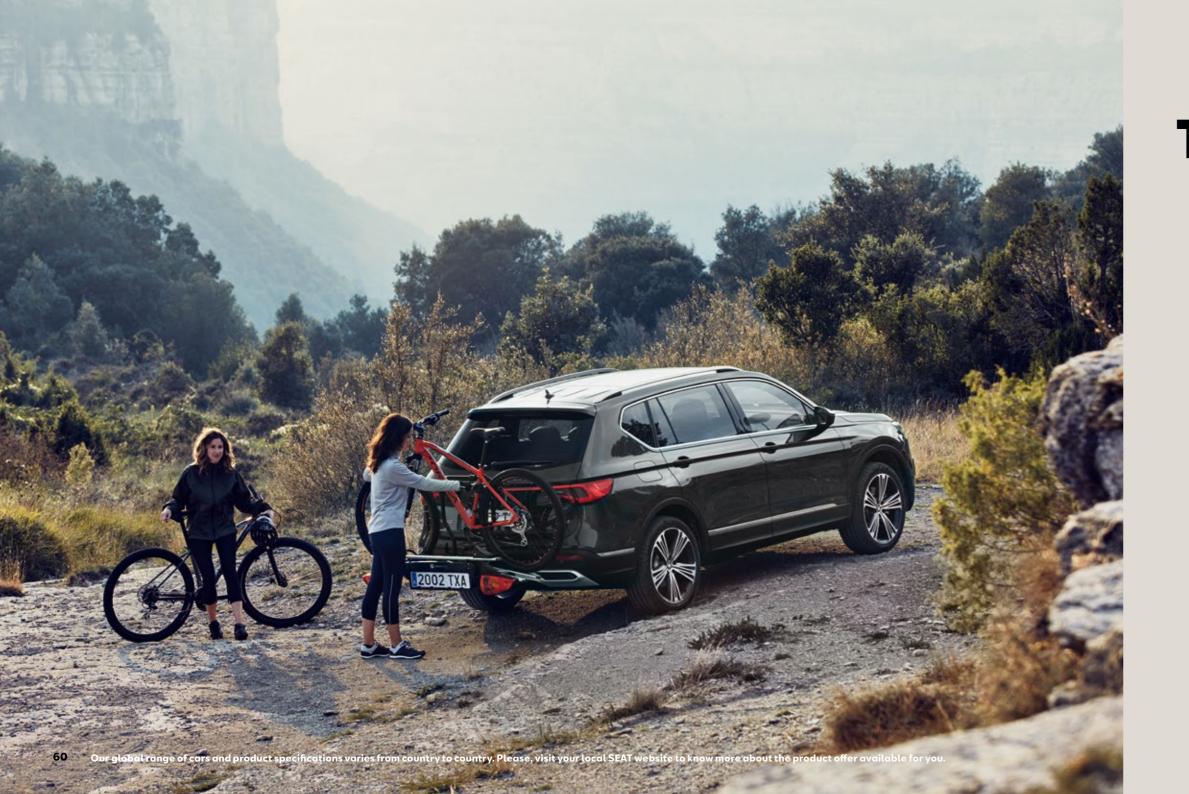

#### Towing bike rack.

Extra wheels don't need to be extra work. Aluminium rails on the tow bar support any type of bicycle. You can even add an extension kit for a third bike.

#### Bike rack.

Going off the beaten path? Bring your bicycle with you in the easy to mount and reposition bike rack. Fast and easy fastening. With long-lasting care for your bike's frame tubes.