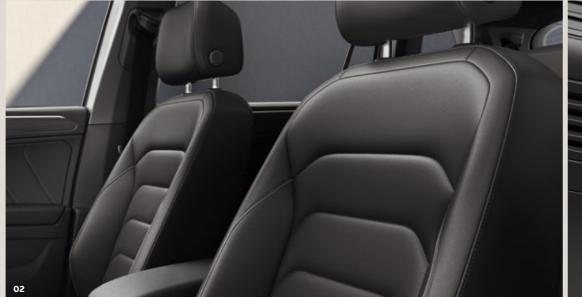

#### 02. Relaxed. Stylish. Wherever you go.

No matter which direction you take, Sport seats in stylish black Leather Vienna upholstery get you there in comfort.

These lighting additions illuminate the front door panels and footwells for an ambience to impress and extra visibility when needed.