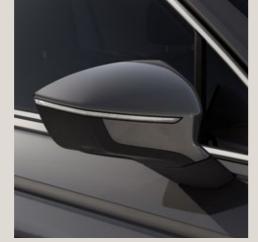

### Cross the country. ✓ Watch the sunrise. ✓ Be an explorer.

Want to set the trend? The SEAT Tarraco features the latest in SUV design, so you can pave the way forward in life with a unique style that meets the needs of you and yours. 100% LED technology in the front and rear, including dynamic rear indicators connected by a striking design. A Welcome Light to help you find your way in the dark.

Ready for more? Lightweight 20" Machined Alloy Wheels make a big statement on the road.

Interior design