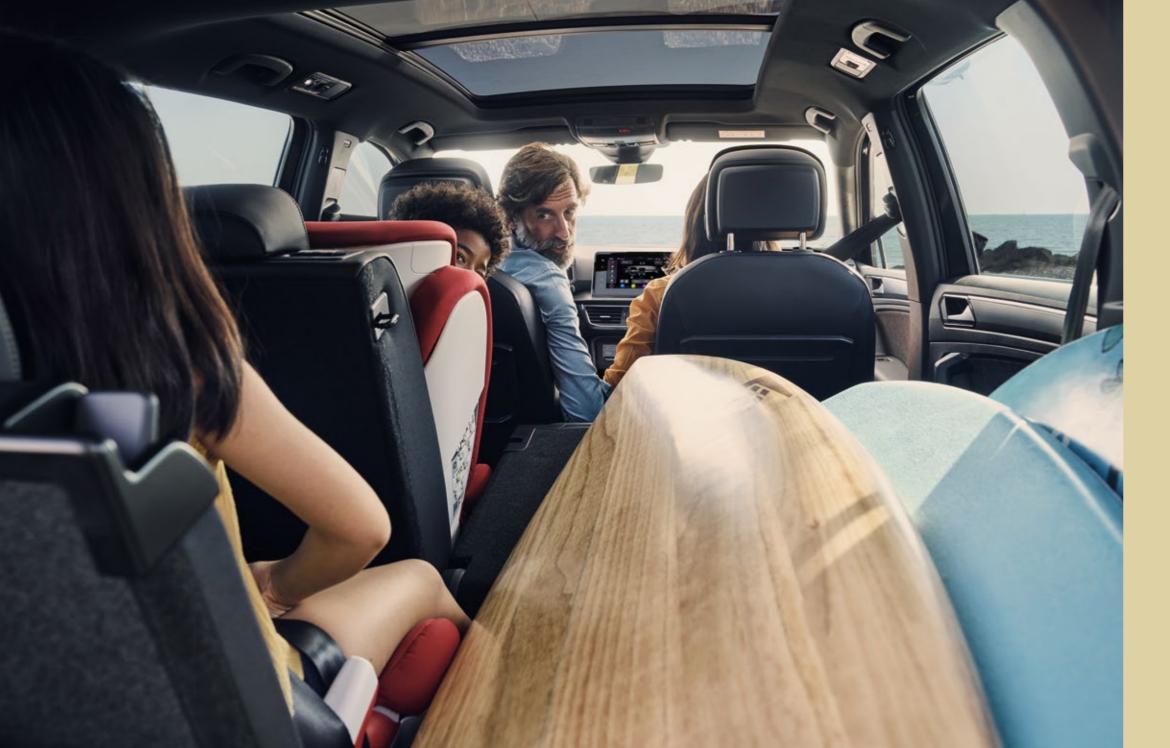

## The best bucket lists keep getting longer.

Got big plans? Good. With the SEAT Tarraco, you've got the space to keep growing. The technology to keep connecting. And the tools to keep exploring. So, no matter which direction your life takes, or how your family grows, your bucket list will never stop expanding.

### More room. For more life.

How big is your bucket list? Up to 7 seats gives you 700l with 3<sup>rd</sup> row down or 1775l with 2<sup>nd</sup> and 3<sup>rd</sup> row down. With the 5 seats version, enjoy 760l of standard capacity or 1920l with rear seats down. This is the space to have it all. And more.