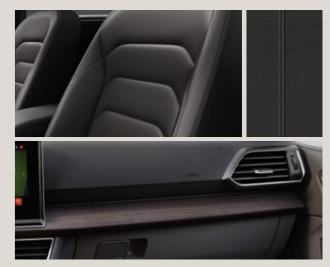

### Share your style.

The SEAT Tarraco comes with contemporary, state-of-the-art interior design elements that refine every ride. For comfort and class choose between Alcantara® textile and Leather Vienna upholstery or for sporty sophistication go for the Bucket seats. Make it your own with a dashboard in bright white, wood or silver. The black roof liner completes any interior finish. The only question is: Who will you enjoy it all with?