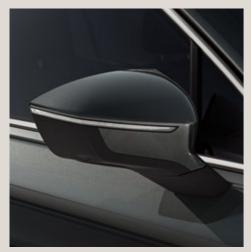

### Cross the country. ✓ Watch the sunrise. ✓ Be an explorer.

Want to set the trend? The SEAT Tarraco features the latest in SUV design, so you can pave the way forward in life with a unique style that meets the needs of you and yours. 100% LED technology in the front and rear, including dynamic rear indicators connected by a striking design. A Welcome Light to help you find your way in the dark.

Ready for more? Lightweight 20" Machined Alloy Wheels make a big statement on the road.

Interior design