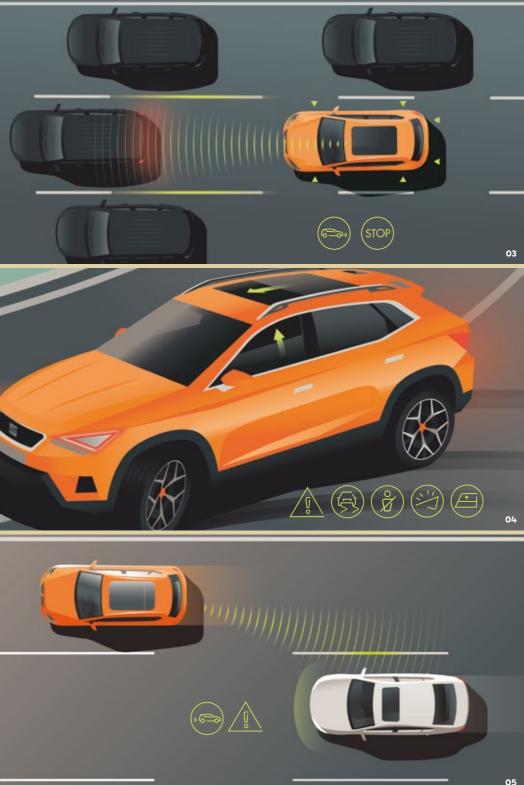

#### 02. Traffic Sign Recognition.

What's ahead? The integrated front camera lets you see speed limits and overtaking restrictions directly in the SEAT Digital Cockpit.

#### 03. Traffic Jam & Lane Assist.

Traffic Jam Assist estimates your distance from other cars and adjusts your speed accordingly. Meanwhile, Lane Assist makes sure you're safely in the right lane.

#### 05. Side Assist.

Side Assist can detect approaching cars outside your field of vision, giving you a warning signal to help you when overtaking or changing lanes.