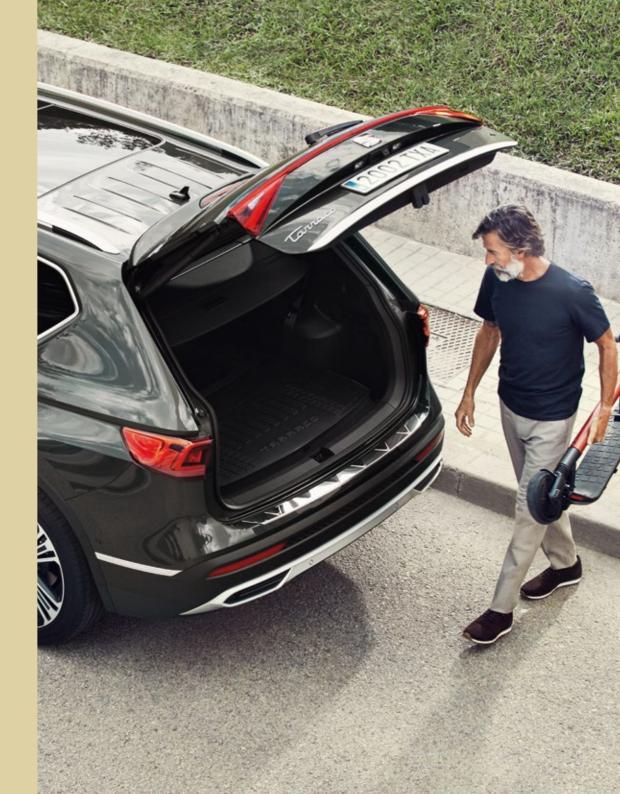

### More room. For more life.

How big is your bucket list? Up to 7 seats gives you 700l with 3<sup>rd</sup> row down or 1775l with 2<sup>nd</sup> and 3<sup>rd</sup> row down. With the 5 seats version, enjoy 760l of standard capacity or 1920l with rear seats down. This is the space to have it all. And more.

### Interior.

Big or small, every plan has got the gear to match. The SEAT Tarraco comes with a variety of boot equipment and accessories so nothing gets left behind.