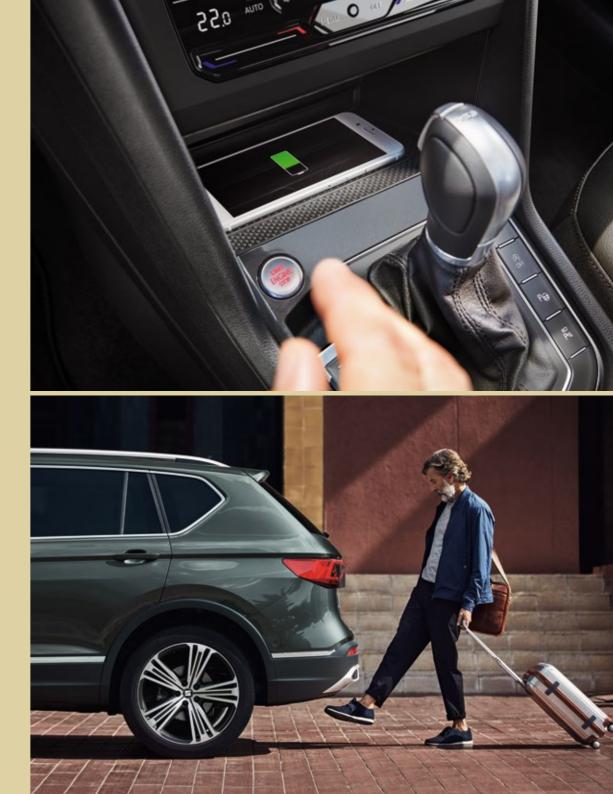

There's also the Wireless Charger, powering your phone purely through surface contact. Even the Virtual Pedal makes sure you can open and close the boot with your arms full. What you do with all of it is up to you.