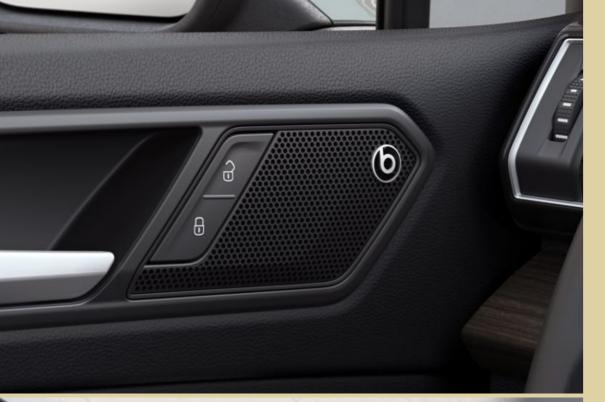

Connect your smartphone to the 9,2" touchscreen via Apple CarPlay<sup>™</sup> or Android Auto<sup>™</sup> and manage your favourite apps and music. Enjoy natural and balanced sound on 10 premium-tuned speakers with the BeatsAudio<sup>™</sup> sound system.