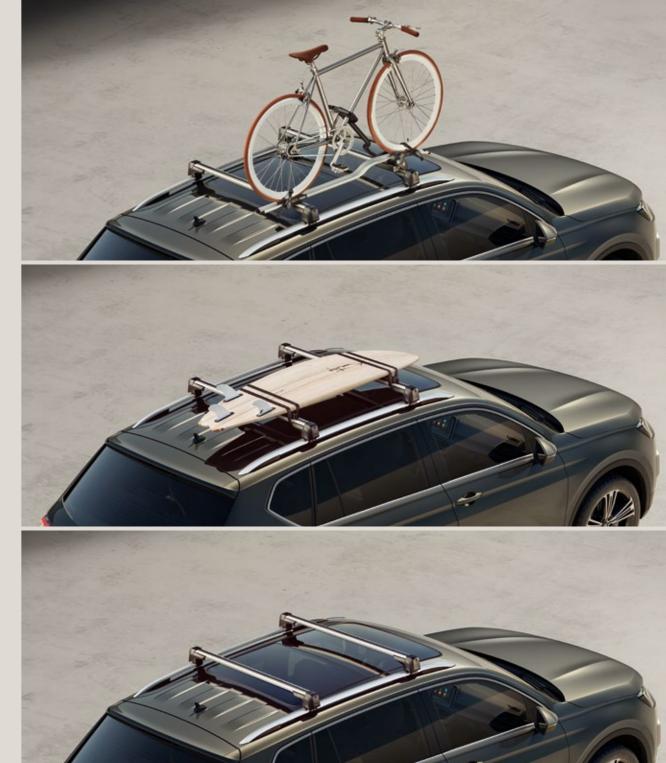

#### Towing bike rack.

Extra wheels don't need to be extra work. Aluminium rails on the tow bar support any type of bicycle. You can even add an extension kit for a third bike.

#### Bike rack.

Going off the beaten path? Bring your bicycle with you in the easy to mount and reposition bike rack. Fast and easy fastening. With long-lasting care for your bike's frame tubes.

#### Surf rack.

Always on the move? The surfboard rack fits securely on the roof bars and adapts to the size of up to 2 boards.

#### Roof bars.

Front and rear transport bars easily attach to the roof and come with a secure antitheft system. They're ready to go. Are you?