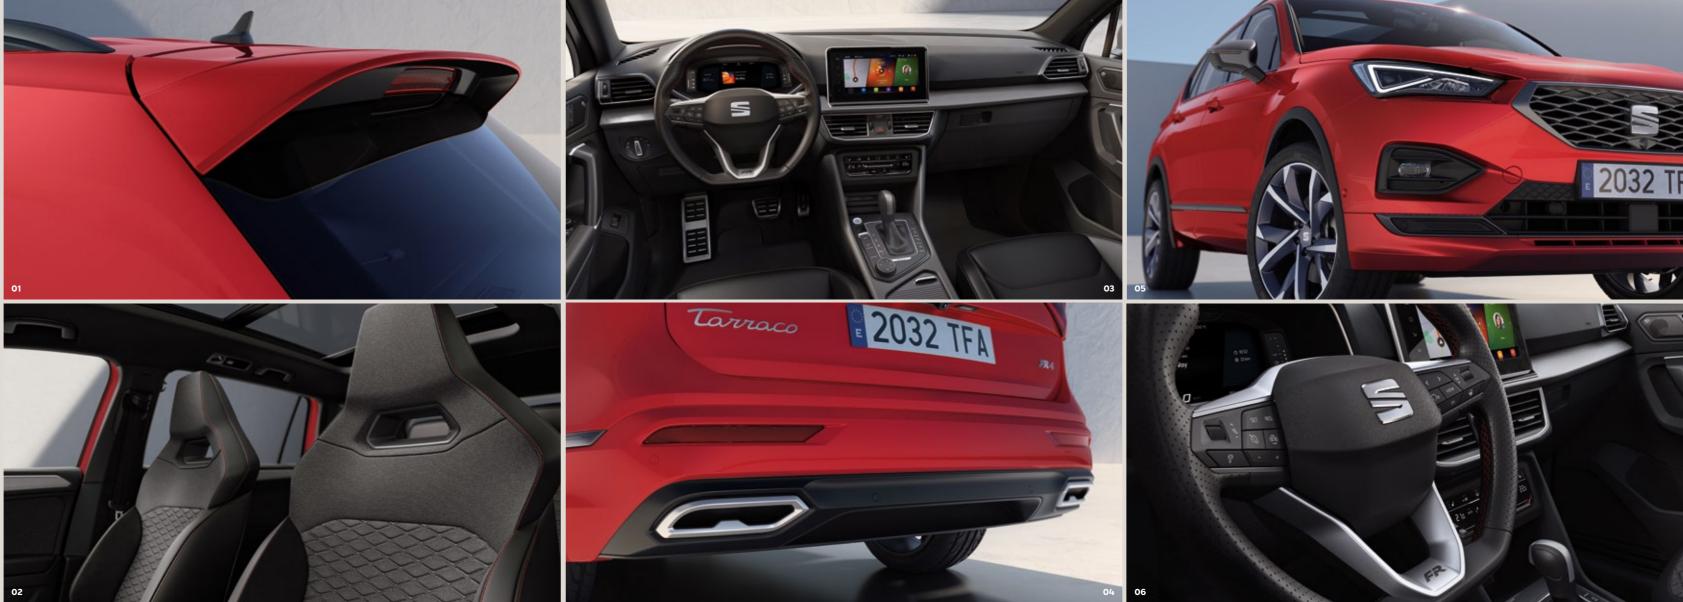

#### 01. Fun and Fearless.

Two for one. Rear spoiler for enhanced performance and style.

#### 02. Made to measure.

The Bucket seats give you the control necessary for the track. Once adjusted to suit your ideal driving posture, the memory function stores this data and will automatically revert it back to this position.

#### 04. Born to be noticed.

Sport exhausts exclusive to the FR trim. Because some things deserve to be unique.

#### 05. Drive past. Turn heads.

Style as standard. Doors, bumpers, exterior mirrors and upper grill frame, all in sophisticated Cosmo Grey.

#### 06. Get a grip.

Feel the power. Dynamic Sport Steering wheel comes with optional heating, for those who want comfort with their control.