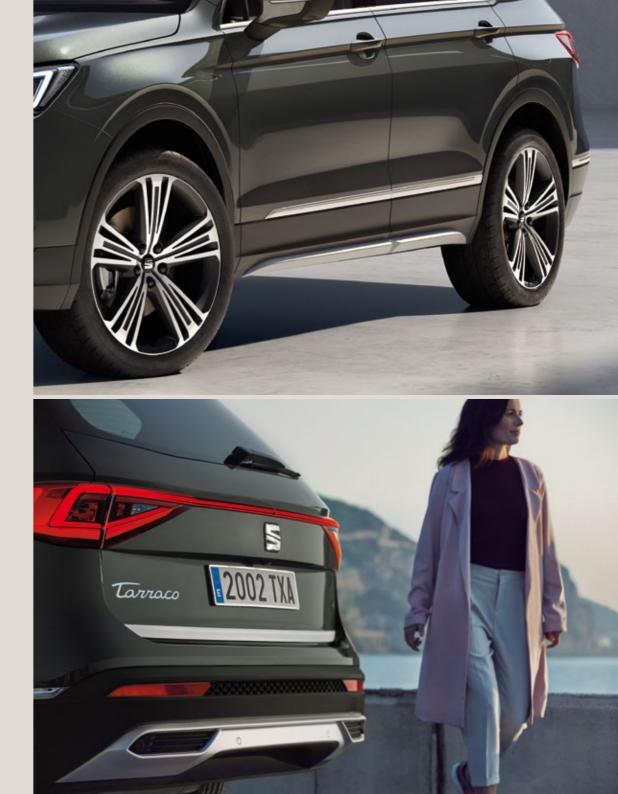

### Dynamic. Daring. Distinctive.

Why settle for just one way of living? The SEAT Tarraco with 4Drive is designed for a life that has it all. A larger front grill boasts its sporty, powerful and daring nature, while the strong and pronounced lines show off its sophisticated and elegant side. The rear coast-tocoast light carries on the stylish look. All signed off with the redesigned, hand-written Tarraco logo on the back.

### Cross the country. ✓ Watch the sunrise. ✓ Be an explorer.

Want to set the trend? The SEAT Tarraco features the latest in SUV design, so you can pave the way forward in life with a unique style that meets the needs of you and yours. 100% LED technology in the front and rear, including dynamic rear indicators connected by a striking design. A Welcome Light to help you find your way in the dark.

Ready for more? Lightweight 20" Machined Alloy Wheels make a big statement on the road.

Interior design