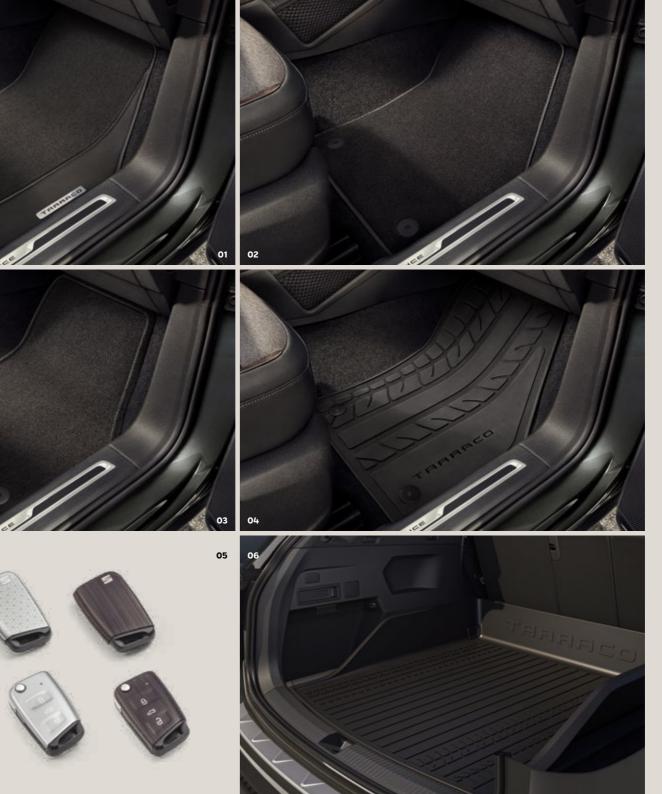

### Interior.

Big or small, every plan has got the gear to match. The SEAT Tarraco comes with a variety of boot equipment and accessories so nothing gets left behind.

#### Upper boot tray.

Life keeps growing? Two layers of storage give you the extra space to get out and go.

#### Semi-rigid boot tray.

Why should a little dirt ever slow you down? A semi-rigid foam piece protects your boot from dirt, spills and whatever else the road may bring.

#### Multifunctional base & net.

Like to stay prepared? By adding a base and net to one side of the boot, small essentials can be kept within easy reach.

#### Multifunctional elastic band.

You're the one on the move, not your luggage. Strap in your bags and belongings with an elastic band in the boot. And move forward with peace of mind.

### Transport.

Have it all? Take it all with you. Especially when winter is calling.

#### Towing ski rack.

Leave the real challenge for the piste. With the towing ski rack, you can easily and securely transport up to 6 pairs of skis or 2 snowboards.

#### Ski rack Xtender.

The more, the better. The extendable ski & snowboard rack lets you carry up to 5 pairs of skis or 2 snowboards at once. So you can enjoy the thrills of the slopes together.

#### Towing bike rack.

Extra wheels don't need to be extra work. Aluminium rails on the tow bar support any type of bicycle. You can even add an extension kit for a third bike.

#### Bike rack.

Going off the beaten path? Bring your bicycle with you in the easy to mount and reposition bike rack. Fast and easy fastening. With long-lasting care for your bike's frame tubes.

#### Surf rack.

Always on the move? The surfboard rack fits securely on the roof bars and adapts to the size of up to 2 boards.

#### Roof bars.

Front and rear transport bars easily attach to the roof and come with a secure antitheft system. They're ready to go. Are you?

#### Front and rear mudflaps.

New roads bring new challenges. With mudflaps in the front and rear, you can protect your SEAT Tarraco from any flying debris.

#### 01. Classic grey floor mats.

An extra touch of something great. Front and rear floor mats in sophisticated grey protect and highlight.

#### 02. Textile floor mats.

Ready for the finishing piece? Textile mats for the front and rear keep the floor of your SEAT Tarraco always looking like new.

#### 03. Velpic® mats.

Take on the road in comfort with thick Velpic® mats featuring a non-slip rubber backing.

#### 04. Rubber mats.

It's your look. Make it last. Waterproof rubber mats add extra grip and protection. Or try textile for even more elegance.

#### 05. Key covers.

Natural wood. Intricate hexagons. Bold Tarraco logo. Your key, your choice.

#### 06. Boot tray & bumper moulding.

Big plans? The boot tray with high walls and stainless-steel moulding protect your SEAT Tarraco during loading and unloading.