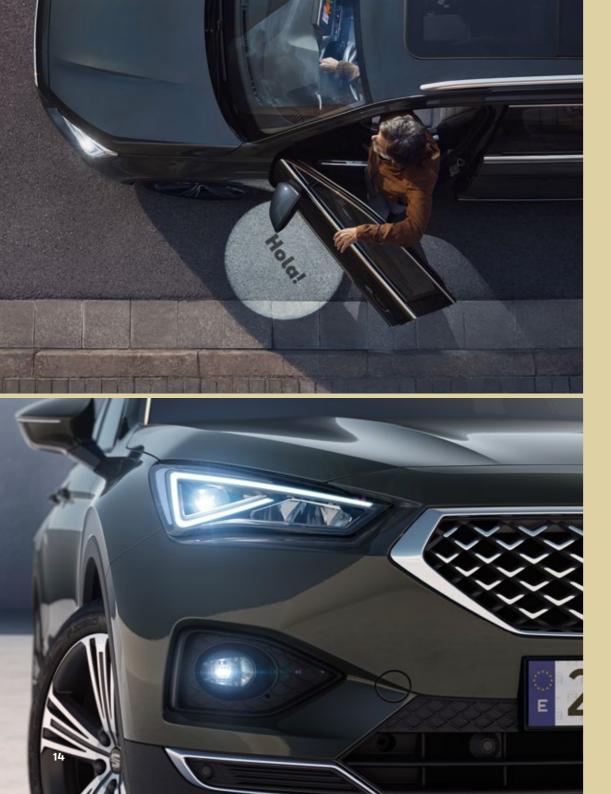

### Cross the country. ✓ Watch the sunrise. ✓ Be an explorer.

Want to set the trend? The SEAT Tarraco features the latest in SUV design, so you can pave the way forward in life with a unique style that meets the needs of you and yours. 100% LED technology in the front and rear, including dynamic rear indicators connected by a striking design. A Welcome Light to help you find your way in the dark.

Ready for more? Lightweight 20" Machined Alloy Wheels make a big statement on the road.

Interior design