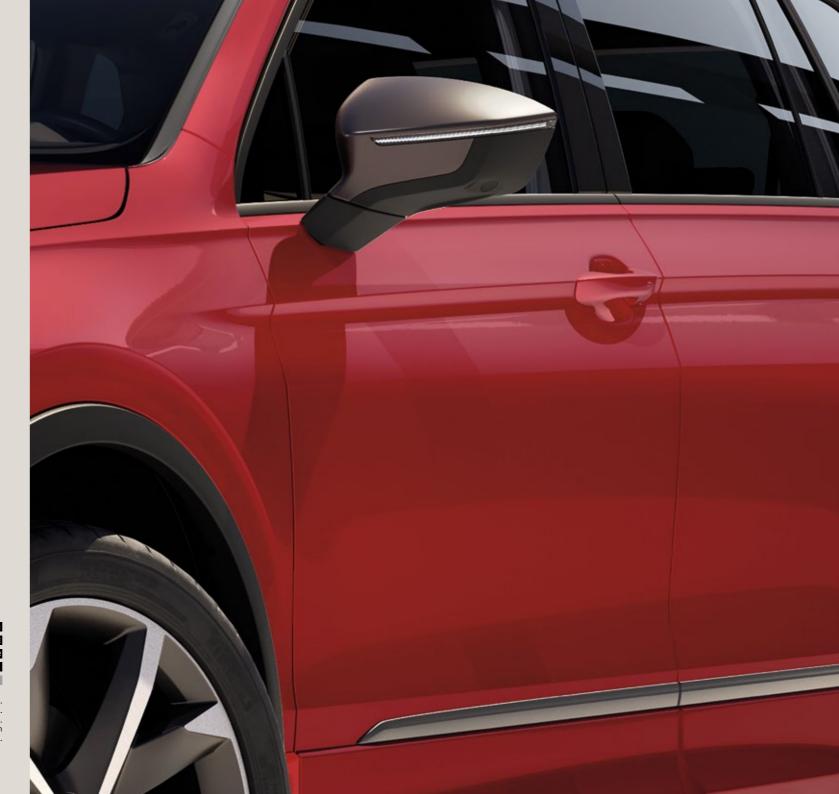

### Dynamic. Daring. Distinctive.

Why settle for just one way of living? The SEAT Tarraco with 4Drive is designed for a life that has it all. A larger front grill boasts its sporty, powerful and daring nature, while the strong and pronounced lines show off its sophisticated and elegant side. The rear coast-tocoast light carries on the stylish look. All signed off with the redesigned, hand-written Tarraco logo on the back.

### Cross the country. ✓ Watch the sunrise. ✓ Be an explorer.

Want to set the trend? The SEAT Tarraco features the latest in SUV design, so you can pave the way forward in life with a unique style that meets the needs of you and yours. 100% LED technology in the front and rear, including dynamic rear indicators connected by a striking design. A Welcome Light to help you find your way in the dark.