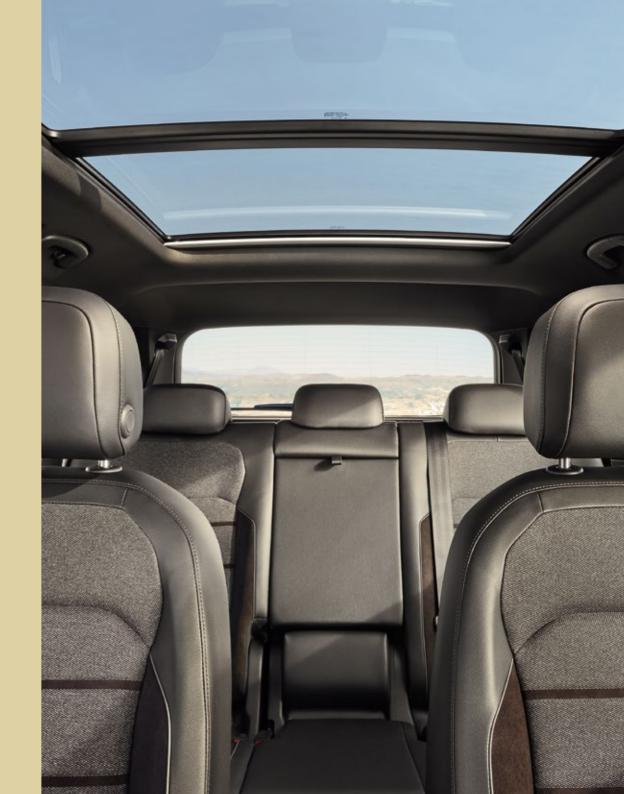

### Share your style.

The SEAT Tarraco comes with contemporary, state-of-the-art interior design elements that refine every ride. For comfort and class choose between Alcantara® textile and Leather Vienna upholstery or for sporty sophistication go for the Bucket seats. Make it your own with a dashboard in bright white, wood or silver. The black roof liner completes any interior finish. The only question is: Who will you enjoy it all with?

#### Let the sunshine in.

Bring those glorious, sunny days inside with the expansive, panoramic sunroof.