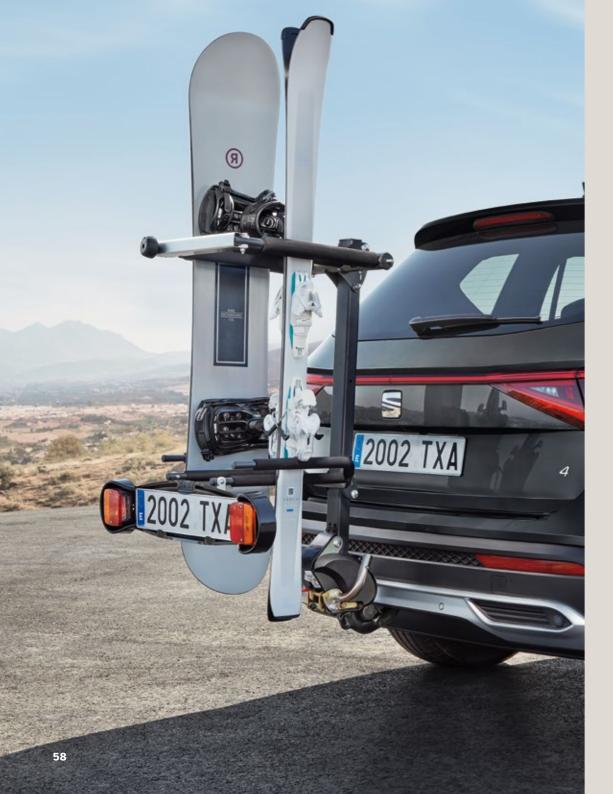

#### Towing ski rack.

Leave the real challenge for the piste. With the towing ski rack, you can easily and securely transport up to 6 pairs of skis or 2 snowboards.

#### Ski rack Xtender.

The more, the better. The extendable ski & snowboard rack lets you carry up to 5 pairs of skis or 2 snowboards at once. So you can enjoy the thrills of the slopes together.