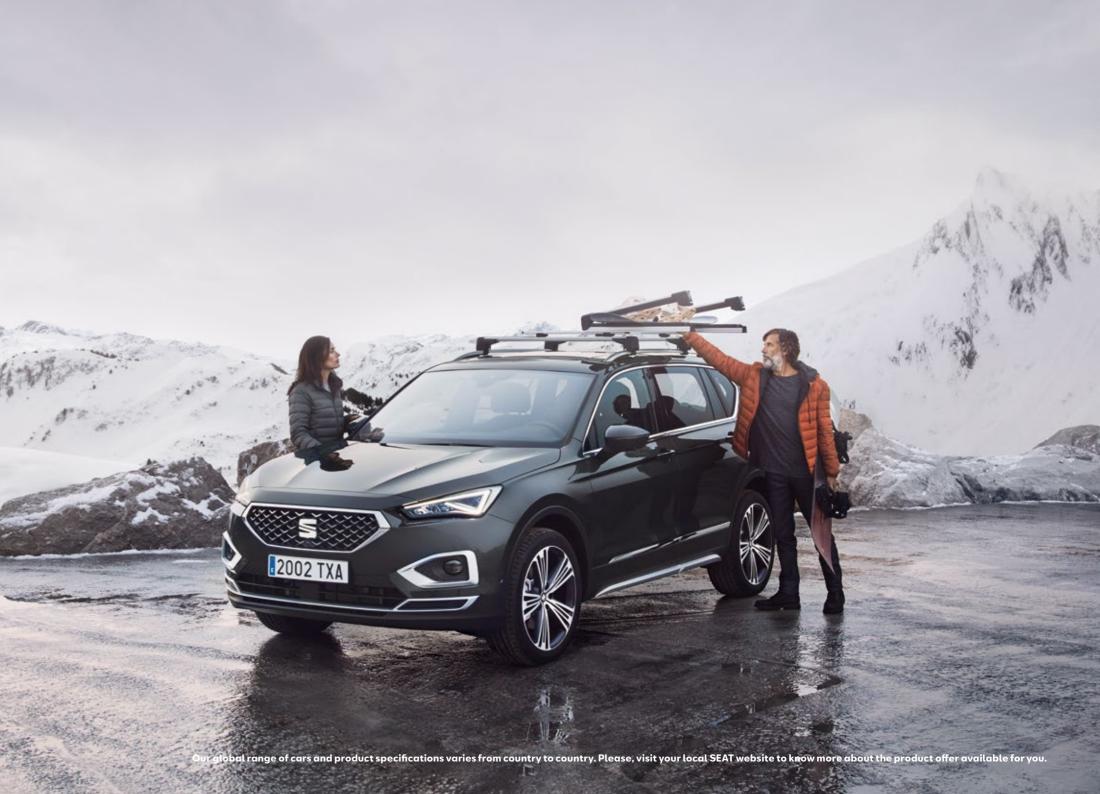

#### Towing ski rack.

Leave the real challenge for the piste. With the towing ski rack, you can easily and securely transport up to 6 pairs of skis or 2 snowboards.

#### Ski rack Xtender.

The more, the better. The extendable ski & snowboard rack lets you carry up to 5 pairs of skis or 2 snowboards at once. So you can enjoy the thrills of the slopes together.