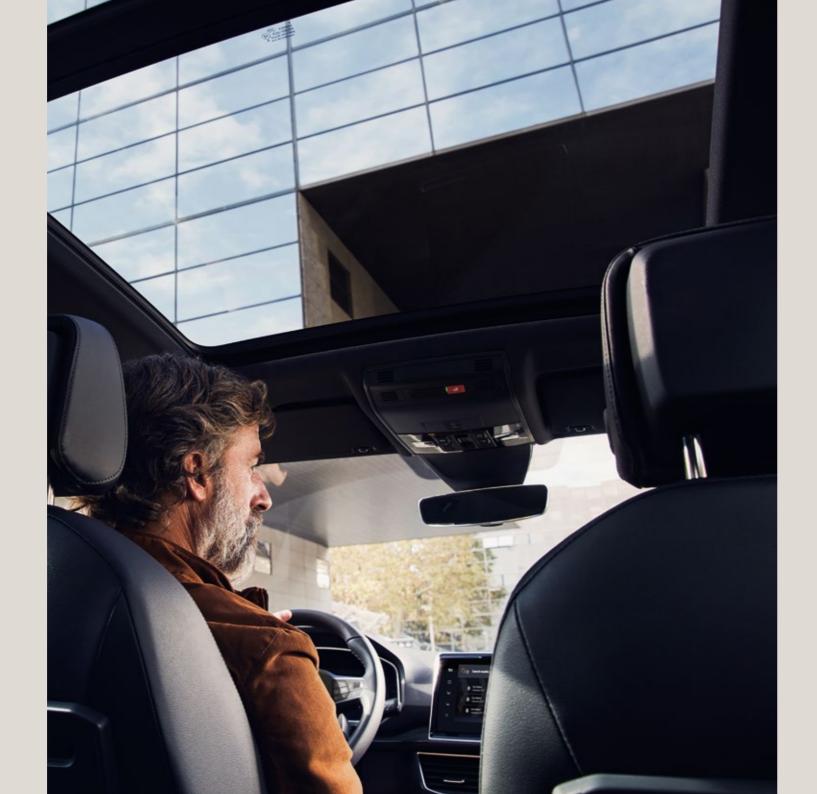

#### Let the sunshine in.

Bring those glorious, sunny days inside with the expansive, panoramic sunroof.

# It's always the season to do what you love.

Travel in comfort and find your ideal temperature wherever you're sat — the 3-zone Climatronic system with Climatouch gives you total control in 3 distinct parts of your SEAT Tarraco, so everyone's happy. Want to keep the cabin fresh? Climatouch's Air Quality Sensor (AQS) and AirCare functions help to regulate and filter airflow to give you better and cleaner air. Still not enough? The heated steering wheel increases comfort and control, necessary for those extreme driving conditions. Goodbye, excuses.