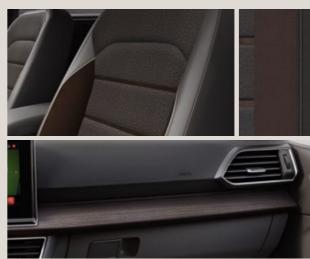

### Share your style.

The SEAT Tarraco comes with contemporary, state-of-the-art interior design elements that refine every ride. For comfort and class choose between Alcantara® textile and Leather Vienna upholstery or for sporty sophistication go for the Bucket seats. Make it your own with a dashboard in bright white, wood or silver. The black roof liner completes any interior finish. The only question is: Who will you enjoy it all with?