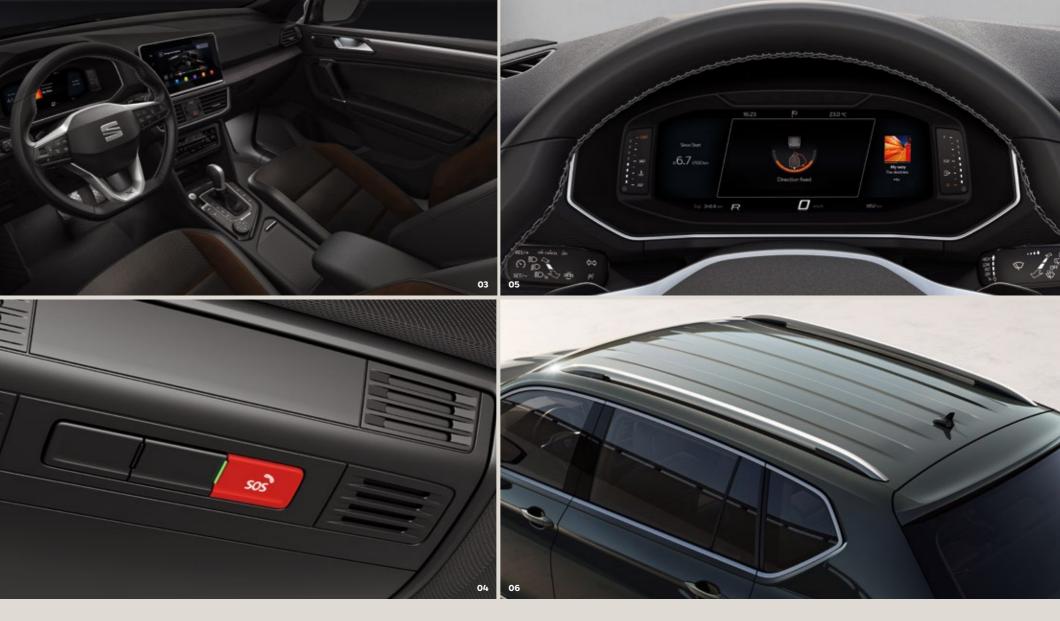

#### 01. Emergency Call.

Emergency Call detects an accident as soon as it happens and automatically sends your location to the emergency services.

#### 02. Traffic Sign Recognition.

What's ahead? The integrated front camera lets you see speed limits and overtaking restrictions directly in the SEAT Digital Cockpit.

#### 04. Cover at hand.

The eCall button is located within easy reach of driver and passenger seats. Always good to have in an emergency, no matter how unlikely.