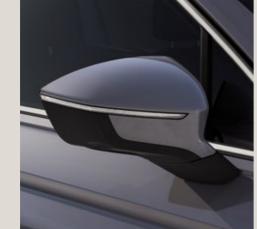

### Cross the country. ✓ Watch the sunrise. ✓ Be an explorer.

Want to set the trend? The SEAT Tarraco features the latest in SUV design, so you can pave the way forward in life with a unique style that meets the needs of you and yours. 100% LED technology in the front and rear, including dynamic rear indicators connected by a striking design. A Welcome Light to help you find your way in the dark.

Ready for more? Lightweight 20" Machined Alloy Wheels make a big statement on the road.

Interior design