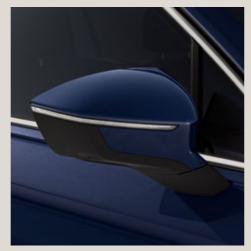

### Cross the country. ✓ Watch the sunrise. ✓ Be an explorer.

Want to set the trend? The SEAT Tarraco features the latest in SUV design, so you can pave the way forward in life with a unique style that meets the needs of you and yours. 100% LED technology in the front and rear, including dynamic rear indicators connected by a striking design. A Welcome Light to help you find your way in the dark.

Ready for more? Lightweight 20" Machined Alloy Wheels make a big statement on the road.

Interior design