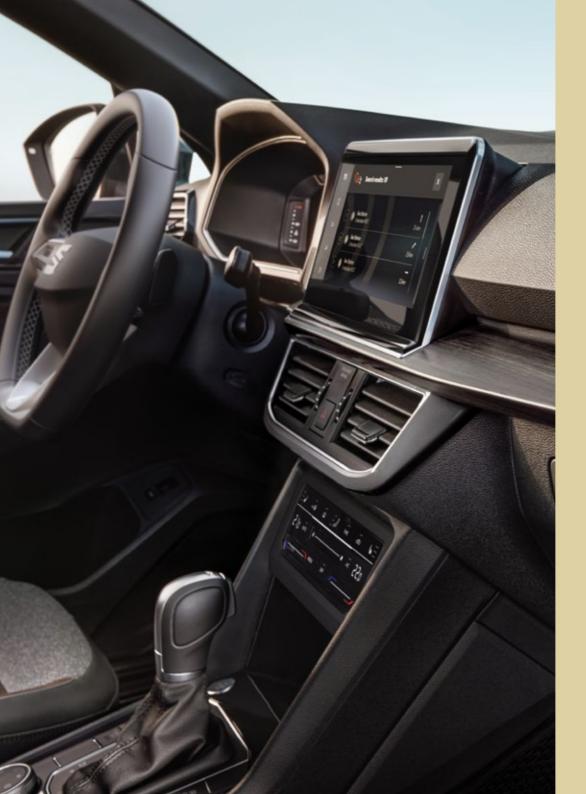

Connect your smartphone to the 9,2" touchscreen via Apple CarPlay<sup>™</sup> or Android Auto<sup>™</sup> and manage your favourite apps and music. Enjoy natural and balanced sound on 10 premium-tuned speakers with the BeatsAudio<sup>™</sup> sound system.

The customisable 10,25" SEAT Digital Cockpit now allows for 3 independent functions to be shown on one easy-to-see display. The dashboard touchscreen gives you an additional 3 panels that can also be displayed simultaneously. Full connectivity at a glance.