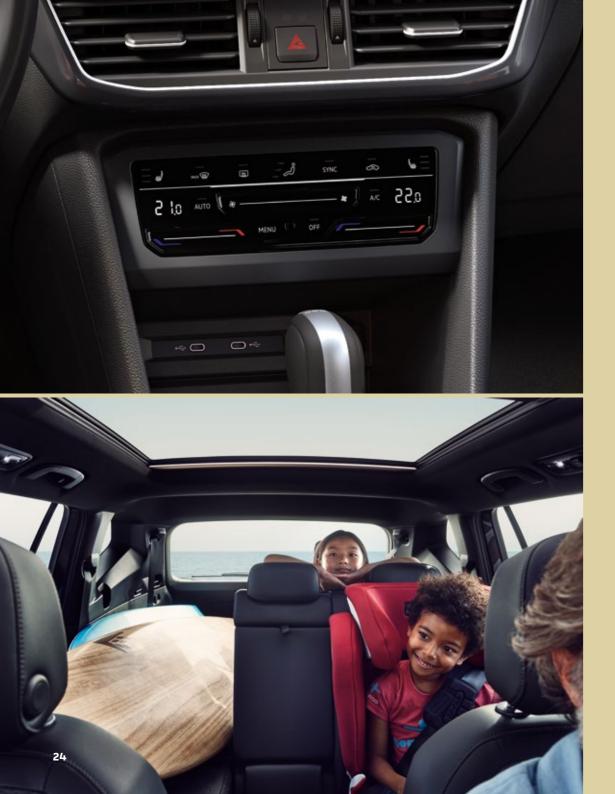

# It's always the season to do what you love.

Travel in comfort and find your ideal temperature wherever you're sat — the 3-zone Climatronic system with Climatouch gives you total control in 3 distinct parts of your SEAT Tarraco, so everyone's happy. Want to keep the cabin fresh? Climatouch's Air Quality Sensor (AQS) and AirCare functions help to regulate and filter airflow to give you better and cleaner air. Still not enough? The heated steering wheel increases comfort and control, necessary for those extreme driving conditions. Goodbye, excuses.