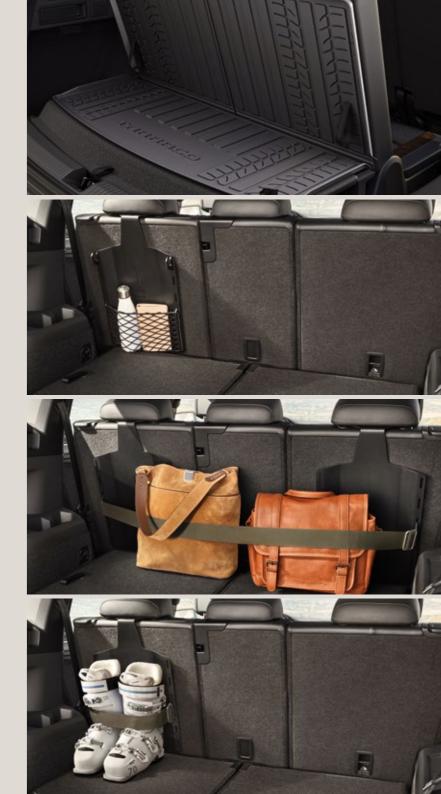

### Interior.

Big or small, every plan has got the gear to match. The SEAT Tarraco comes with a variety of boot equipment and accessories so nothing gets left behind.

#### Upper boot tray.

Life keeps growing? Two layers of storage give you the extra space to get out and go.

#### Semi-rigid boot tray.

Why should a little dirt ever slow you down? A semi-rigid foam piece protects your boot from dirt, spills and whatever else the road may bring.

#### Multifunctional base & net.

Like to stay prepared? By adding a base and net to one side of the boot, small essentials can be kept within easy reach.

#### Multifunctional elastic band.

You're the one on the move, not your luggage. Strap in your bags and belongings with an elastic band in the boot. And move forward with peace of mind.