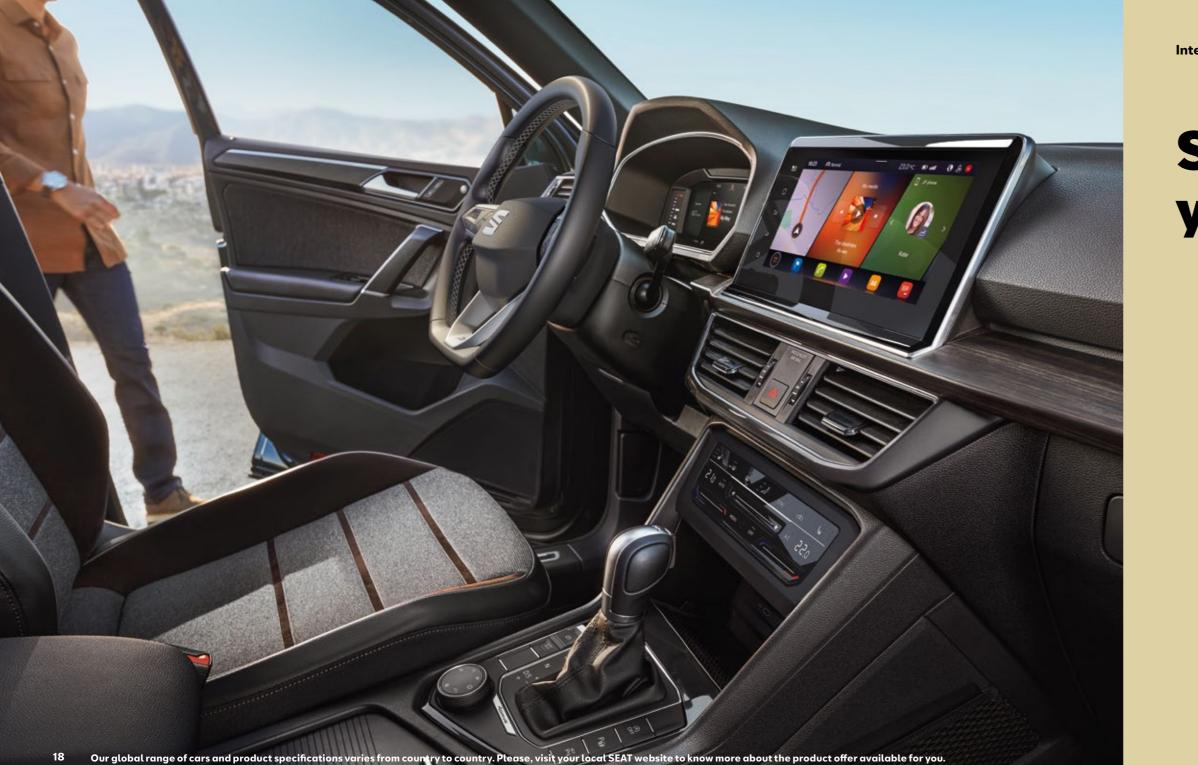

### A world of experiences. Waiting for you.

The road is an empty page. So what's your story? SEAT's new intelligent assistant, HolaHola, allows you to manage and command your car with your voice only.

Connect your smartphone to the 9,2" touchscreen via Apple CarPlay<sup>™</sup> or Android Auto<sup>™</sup> and manage your favourite apps and music. Enjoy natural and balanced sound on 10 premium-tuned speakers with the BeatsAudio<sup>™</sup> sound system.

The customisable 10,25" SEAT Digital Cockpit now allows for 3 independent functions to be shown on one easy-to-see display. The dashboard touchscreen gives you an additional 3 panels that can also be displayed simultaneously. Full connectivity at a glance.