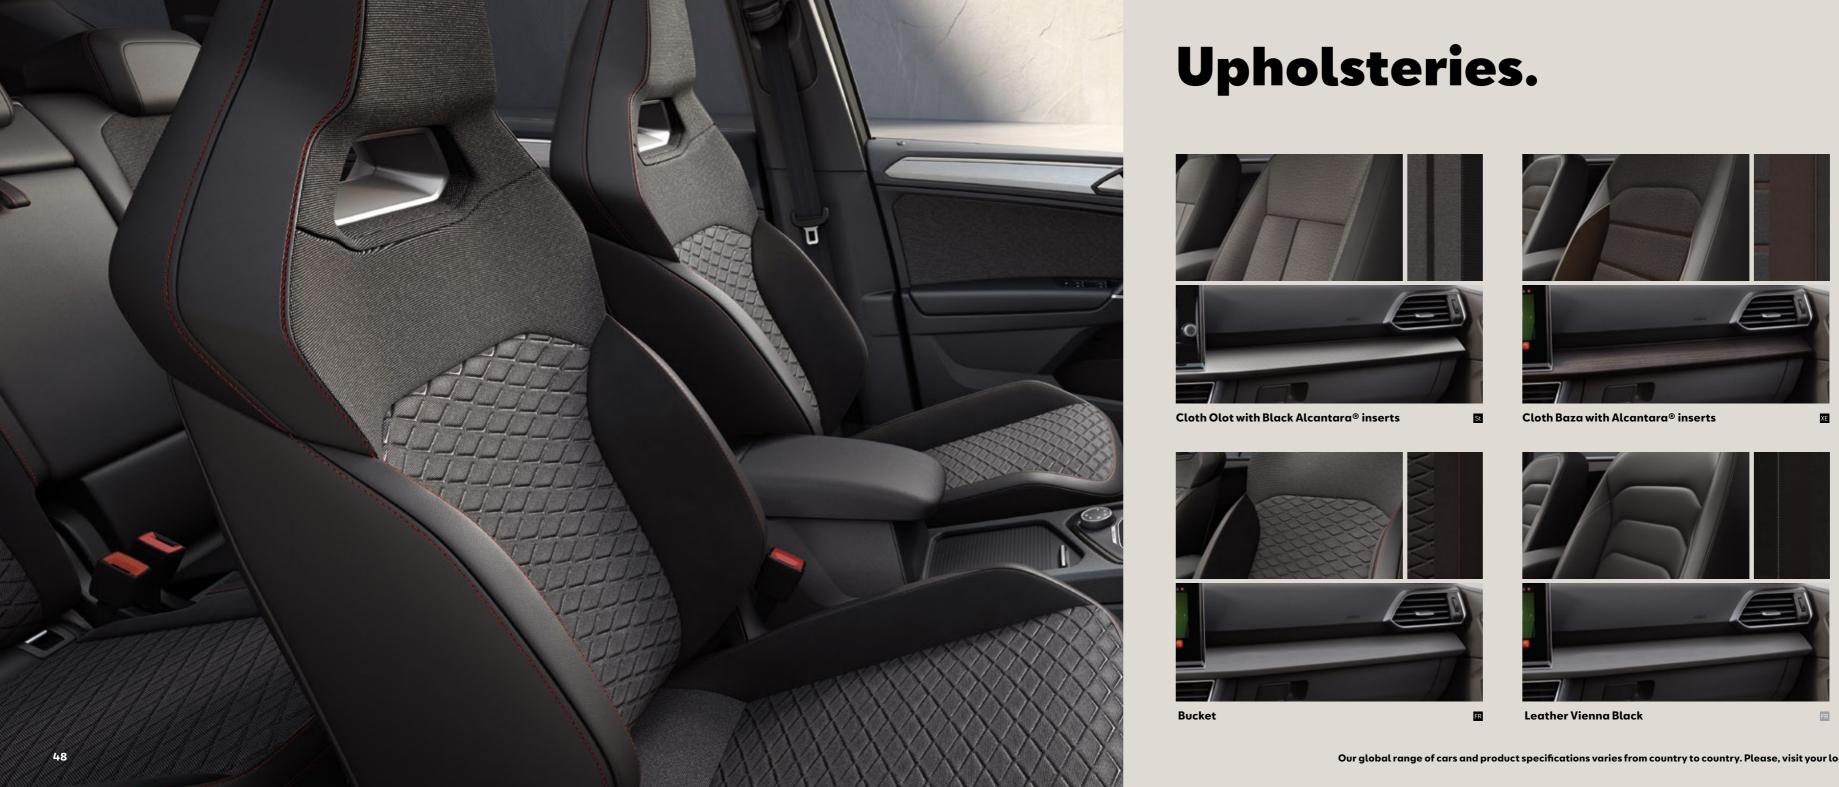

### Share your style.

The SEAT Tarraco comes with contemporary, state-of-the-art interior design elements that refine every ride. For comfort and class choose between Alcantara® textile and Leather Vienna upholstery or for sporty sophistication go for the Bucket seats. Make it your own with a dashboard in bright white, wood or silver. The black roof liner completes any interior finish. The only question is: Who will you enjoy it all with?