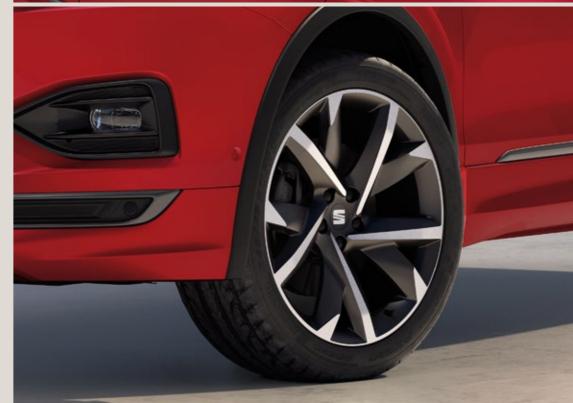

Ready for more? Lightweight 20" Machined Alloy Wheels make a big statement on the road.

Interior design

#### Best is better.

Top of the line SUPREME 20" Matte Machined Alloy Wheels in Cosmo Grey. It doesn't get any better than this.