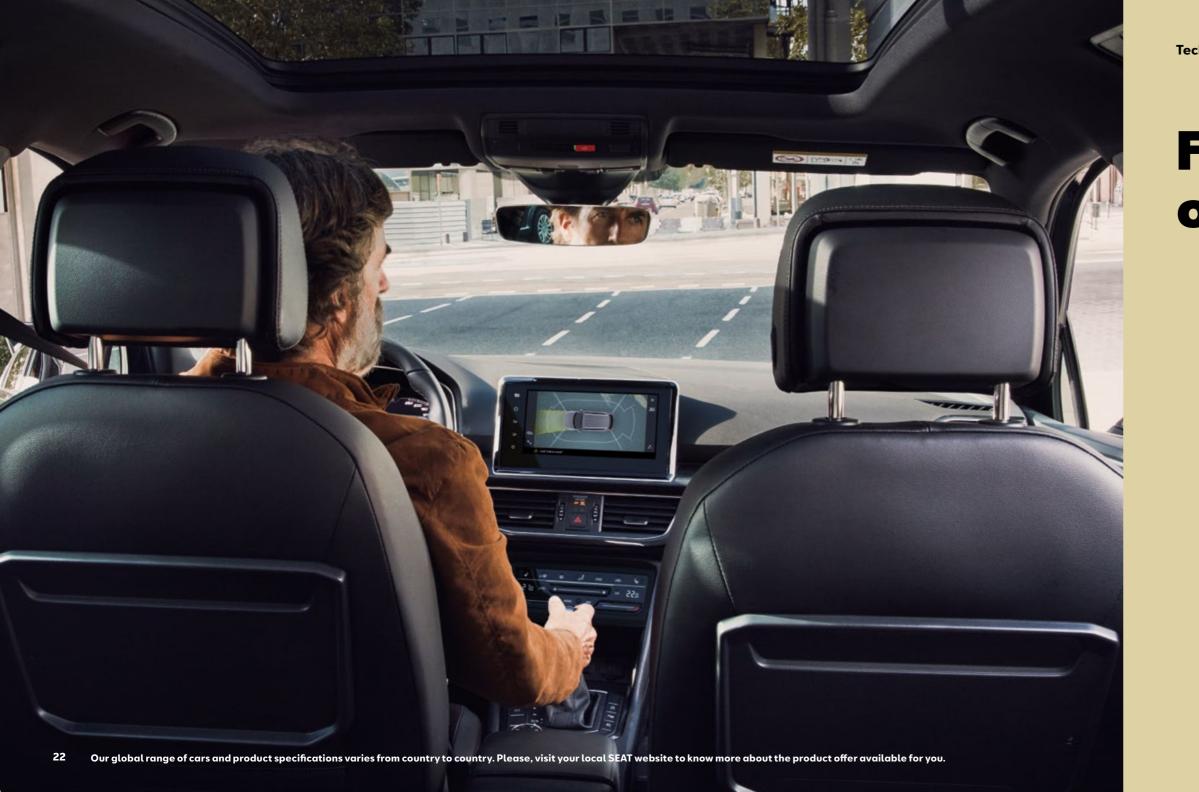

## Forward is the only way to go.

The SEAT Tarraco comes with the most advanced technology for a life that has it all. Like the Top View Camera, featuring cameras in the front, rear and exterior mirrors that provide 360° visibility and work with Park Assist to help you park hands-free.