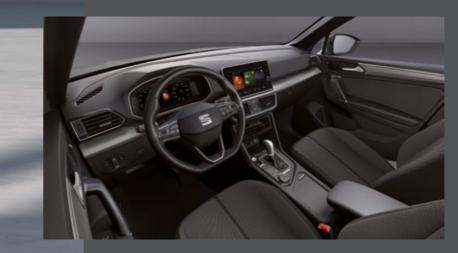

# A world of experiences. Waiting for you.

The road is an empty page. So what's your story? SEAT's new intelligent assistant, HolaHola, allows you to manage and command your car with your voice only.

Connect your smartphone to the 9,2" touchscreen via Apple CarPlay™ or Android Auto™ and manage your favourite apps and music. Enjoy natural and balanced sound on 10 premium-tuned speakers with the BeatsAudio™ sound system.

The customisable 10,25" SEAT Digital Cockpit now allows for 3 independent functions to be shown on one easy-to-see display. The dashboard touchscreen gives you an additional 3 panels that can also be displayed simultaneously. Full connectivity at a glance.

# Forward is the only way to go.

The SEAT Tarraco comes with the most advanced technology for a life that has it all. The Virtual Pedal makes sure you can open and close the boot even with your arms full. A feature that makes perfect sense when you think about it.

Like the Top View Camera, featuring cameras in the front, rear and exterior mirrors that provide 360° visibility and work with Park Assist to help you park hands-free.

There's also the Wireless Charger, powering your phone simply through surface contact.

It's always the season to do what you love.

Travel in comfort and find your ideal temperature wherever you're sat—the 3-zone Climatronic system with Climatouch gives you total control in 3 distinct parts of your SEAT Tarraco, so everyone's happy. Want to keep the cabin fresh? Climatouch's Air Quality Sensor (AQS) and AirCare functions help to regulate and filter airflow to give you better and cleaner air. Still not enough? The heated steering wheel increases comfort and control, necessary for those extreme driving conditions. Goodbye, excuses.