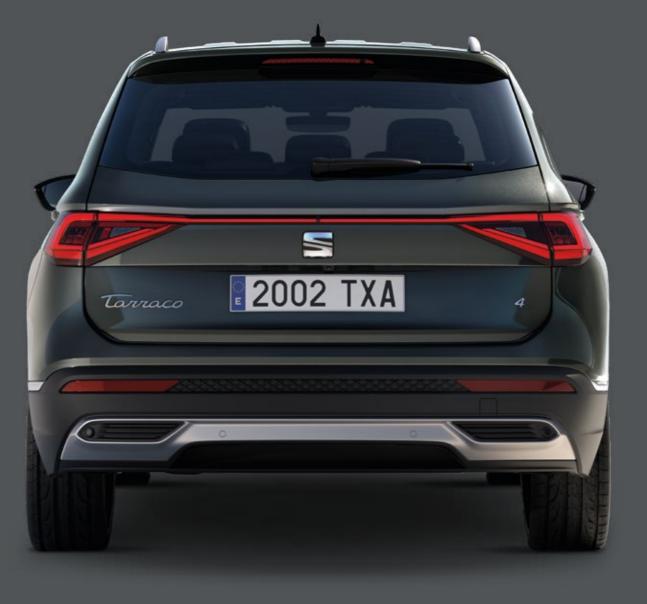

# Dynamic. Daring. Distinctive.

Why settle for just one way of living? The SEAT Tarraco with 4Drive is designed for a life that has it all. A larger front grill boasts its sporty, powerful and daring nature, while the strong and pronounced lines show off its sophisticated and elegant side. The rear coast-to-coast light carries on the stylish look. All signed off with the redesigned, hand-written Tarraco logo on the back.

# Cross the country. Watch the sunrise. Be an explorer.

Want to set the trend? The SEAT Tarraco features the latest in SUV design, so you can pave the way forward in life with a unique style that meets the needs of you and yours. 100% LED technology in the front and rear, including dynamic rear indicators connected by a striking design. A Welcome Light to help you find your way in the dark.