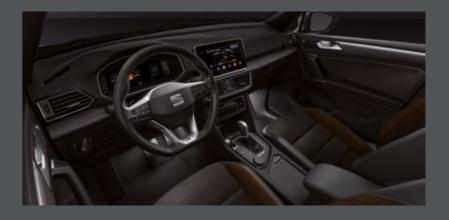

# A world of experiences. Waiting for you.

The road is an empty page. So what's your story? SEAT's new intelligent assistant, HolaHola, allows you to manage and command your car with your voice only.

Connect your smartphone to the 9,2" touchscreen via Apple CarPlay™ or Android Auto™ and manage your favourite apps and music. Enjoy natural and balanced sound on 10 premium-tuned speakers with the BeatsAudio™ sound system.

The customisable 10,25" SEAT Digital Cockpit now allows for 3 independent functions to be shown on one easy-to-see display. The dashboard touchscreen gives you an additional 3 panels that can also be displayed simultaneously. Full connectivity at a glance.

# Forward is the only way to go.

The SEAT Tarraco comes with the most advanced technology for a life that has it all. The Virtual Pedal makes sure you can open and close the boot even with your arms full. A feature that makes perfect sense when you think about it.

Like the Top View Camera, featuring cameras in the front, rear and exterior mirrors that provide 360° visibility and work with Park Assist to help you park hands-free.

There's also the Wireless Charger, powering your phone simply through surface contact.

It's always the season to do what you love.

Travel in comfort and find your ideal temperature wherever you're sat—the 3-zone Climatronic system with Climatouch gives you total control in 3 distinct parts of your SEAT Tarraco, so everyone's happy. Want to keep the cabin fresh? Climatouch's Air Quality Sensor (AQS) and AirCare functions help to regulate and filter airflow to give you better and cleaner air. Still not enough? The heated steering wheel increases comfort and control, necessary for those extreme driving conditions. Goodbye, excuses.