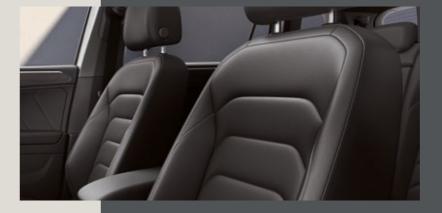

## Share your style.

The SEAT Tarraco comes with contemporary, state-of-the-art interior design elements that refine every ride. For comfort and class choose between Alcantara® textile and Leather Vienna upholstery or for sporty sophistication go for the Bucket seats. Make it your own with a dashboard in bright white, wood or silver. The black roof liner completes any interior finish. The only question is: Who will you enjoy it all with?

#### Relaxed. Stylish. Wherever you go.

No matter which direction you take, Sport seats in stylish black Leather Vienna upholstery get you there in comfort\*.

#### Enjoy the ride.

Style meets class with Comfort seats in Olot upholstery featuring bold black Alcantara® inserts.