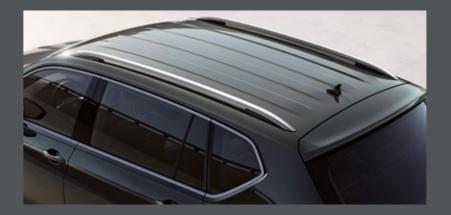

#### Keep standing out.

Not afraid to shine? Chrome roof rails, moulding, window frames and exterior details complete your new look.

#### Style from every side.

Matching black roof rails, window frame and side skirts complete the SEAT Tarraco's smart, top-to-bottom look.

#### **Exterior:**

- Exterior mirrors with Welcome Light
- Black wheel arch mouldings
- Black roof rails, window frames
   and lateral moulding
- Name in handwriting
- 17" Alloy Wheels
- Side and rear windows
   in heat-insulatingglass
- Windshield wiper intermittent control with light and rain sensor