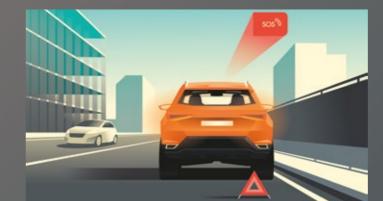

Focus on what matters.

Live the adventure worry-free. Our latest safety technology is designed to save precious time in the event of an emergency.

- Stay safe, stay connected. Private emergency call automatically connects with the emergency services if it detects an accident.
- Time for a check-up? Service Scheduling lets you know when to bring your Tarraco in.
- Assistance required? Push the Breakdown Call button to contact our call centre to ask for help.

#### **Emergency Call.**

Emergency Call detects an accident as soon as it happens and automatically sends your location to the emergency services.

STOP