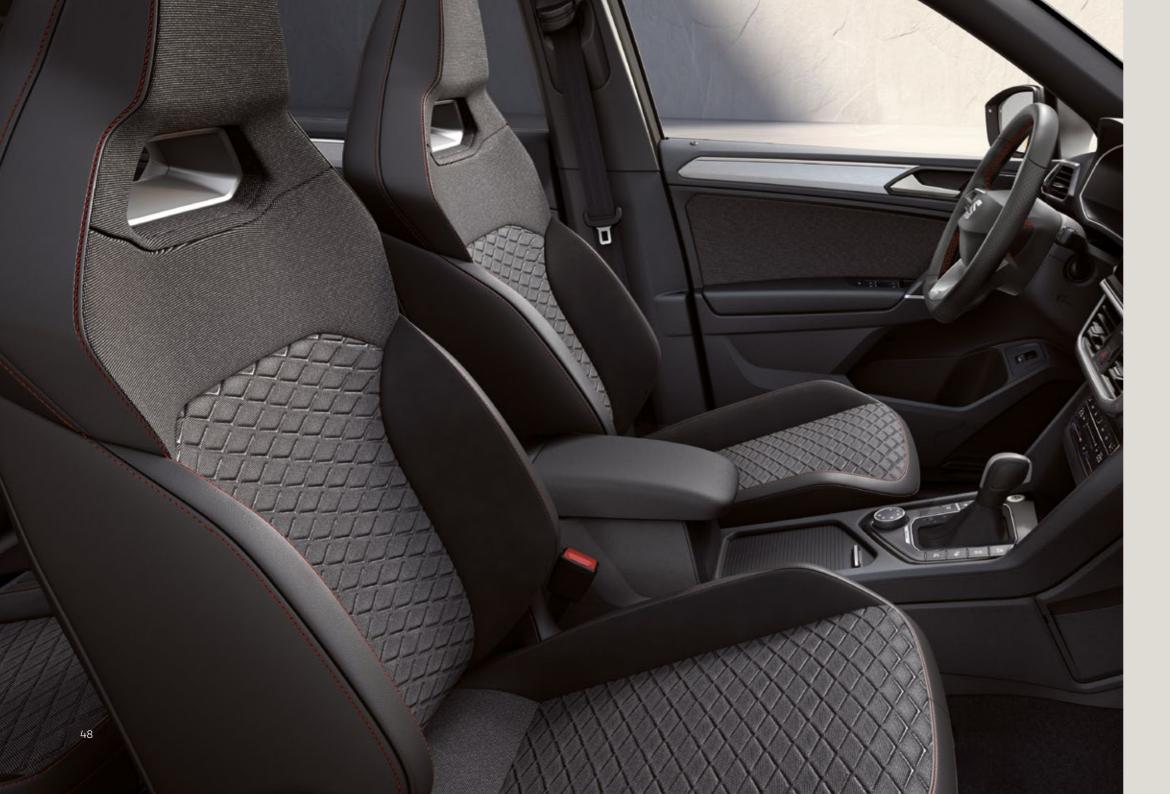

## Share your style.

The SEAT Tarraco comes with contemporary, state-of-the-art interior design elements that refine every ride. For comfort and class choose between Alcantara® textile and Leather Vienna upholstery or for sporty sophistication go for the Bucket seats. Make it your own with a dashboard in bright white, wood or silver. The black roof liner completes any interior finish. The only question is: Who will you enjoy it all with?

#### Made to measure.

The Bucket seats give you the control necessary for the track. Once adjusted to suit your ideal driving posture, the memory function stores this data and will automatically revert it back to this position.