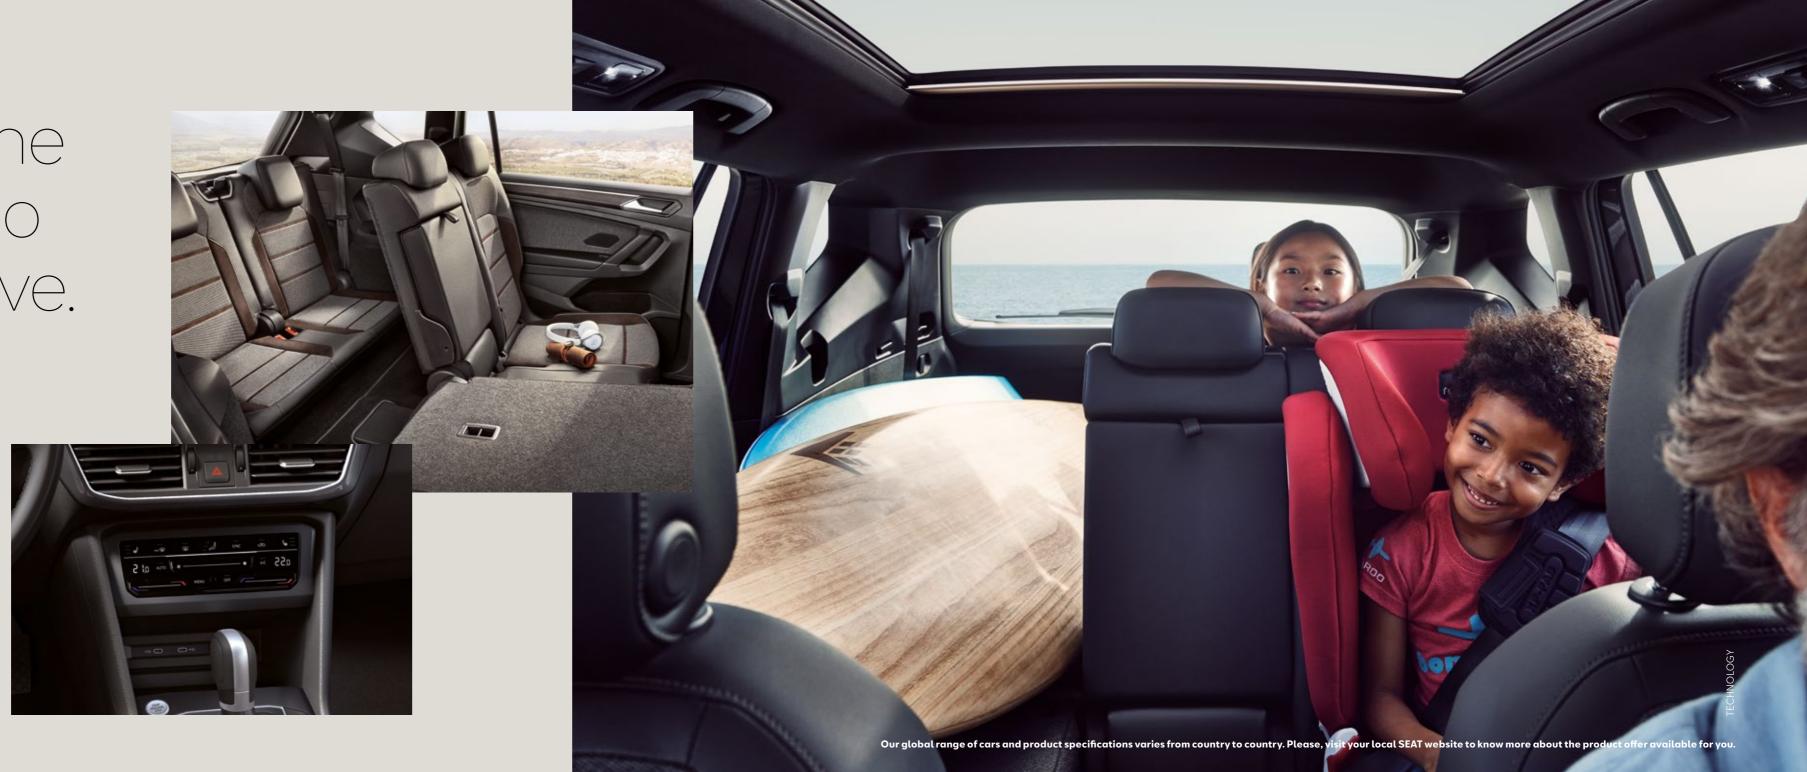

How big is your bucket list? Up to 7 seats gives you 700l with 3<sup>rd</sup> row down or 1775l with 2<sup>nd</sup> and 3<sup>rd</sup> row down. With the 5 seats version, enjoy 760l of standard capacity or 1920l with rear seats down. This is the space to have it all. And more.

More room. For more life.