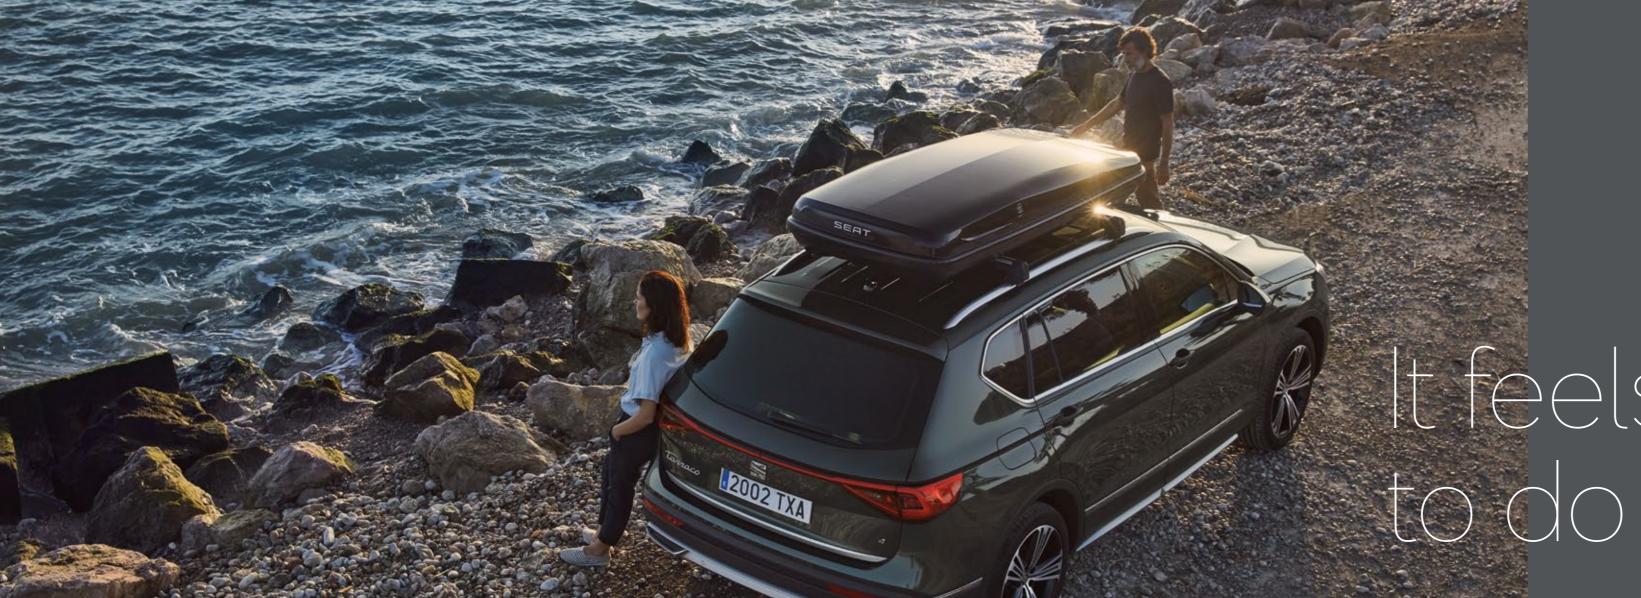

## Exterior.

Have it your way. Discover the details and finishing touches that bring your SEAT Tarraco to the next level of design.

#### Hatch door moulding.

From front to back, the SEAT Tarraco is designed to expand. Hatch door moulding brings another dimension to your journey.

#### Fog light & side door mouldings.

Take the next step in style. Sophisticated moulding on the fog lights and side door highlights the SEAT Tarraco's advanced design.

Our global range of cars and product specifications varies from country to country. Please, visit your local SEAT website to know more about the product offer available for you.