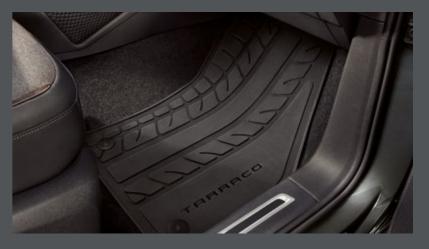

#### Rubber mats.

It's your look. Make it last. Waterproof rubber mats add extra grip and protection. Or try textile for even more elegance.