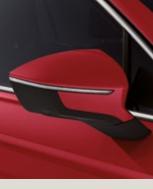

# Dynamic. Daring. Distinctive.

Why settle for just one way of living? The SEAT Tarraco with 4Drive is designed for a life that has it all. A larger front grill boasts its sporty, powerful and daring nature, while the strong and pronounced lines show off its sophisticated and elegant side. The rear coast-to-coast light carries on the stylish look. All signed off with the redesigned, hand-written Tarraco logo on the back.

# Cross the country. Watch the sunrise. Be an explorer.

Want to set the trend? The SEAT Tarraco features the latest in SUV design, so you can pave the way forward in life with a unique style that meets the needs of you and yours. 100% LED technology in the front and rear, including dynamic rear indicators connected by a striking design. A Welcome Light to help you find your way in the dark.