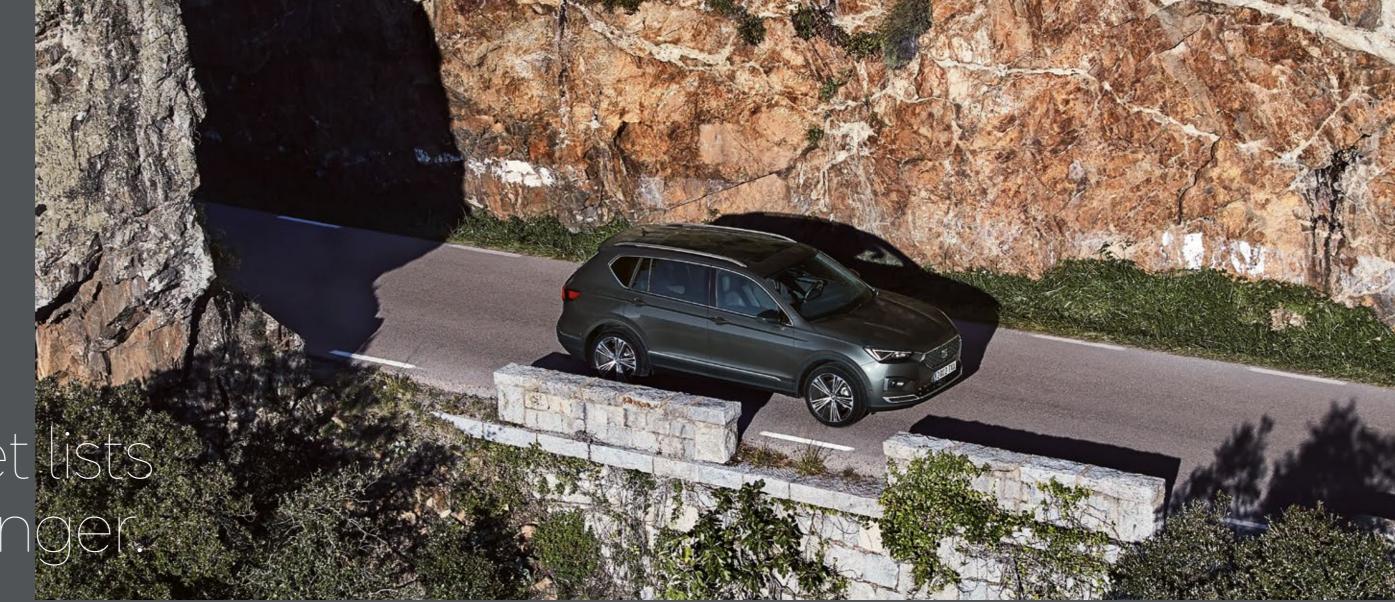

The best bucket lists keep getting longer.

# Dynamic. Daring. Distinctive.

Why settle for just one way of living? The SEAT Tarraco with 4Drive is designed for a life that has it all. A larger front grill boasts its sporty, powerful and daring nature, while the strong and pronounced lines show off its sophisticated and elegant side. The rear coast-to-coast light carries on the stylish look. All signed off with the redesigned, hand-written Tarraco logo on the back.