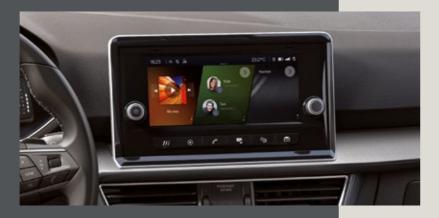

# A world of experiences. Waiting for you.

The road is an empty page. So what's your story? SEAT's new intelligent assistant, HolaHola, allows you to manage and command your car with your voice only.

Connect your smartphone to the 9,2" touchscreen via Apple CarPlay™ or Android Auto™ and manage your favourite apps and music. Enjoy natural and balanced sound on 10 premium-tuned speakers with the BeatsAudio™ sound system.

#### Clearer vision. Simpler touch.

An enlarged 8,25" touchscreen allows you to access multiple functions with ease.