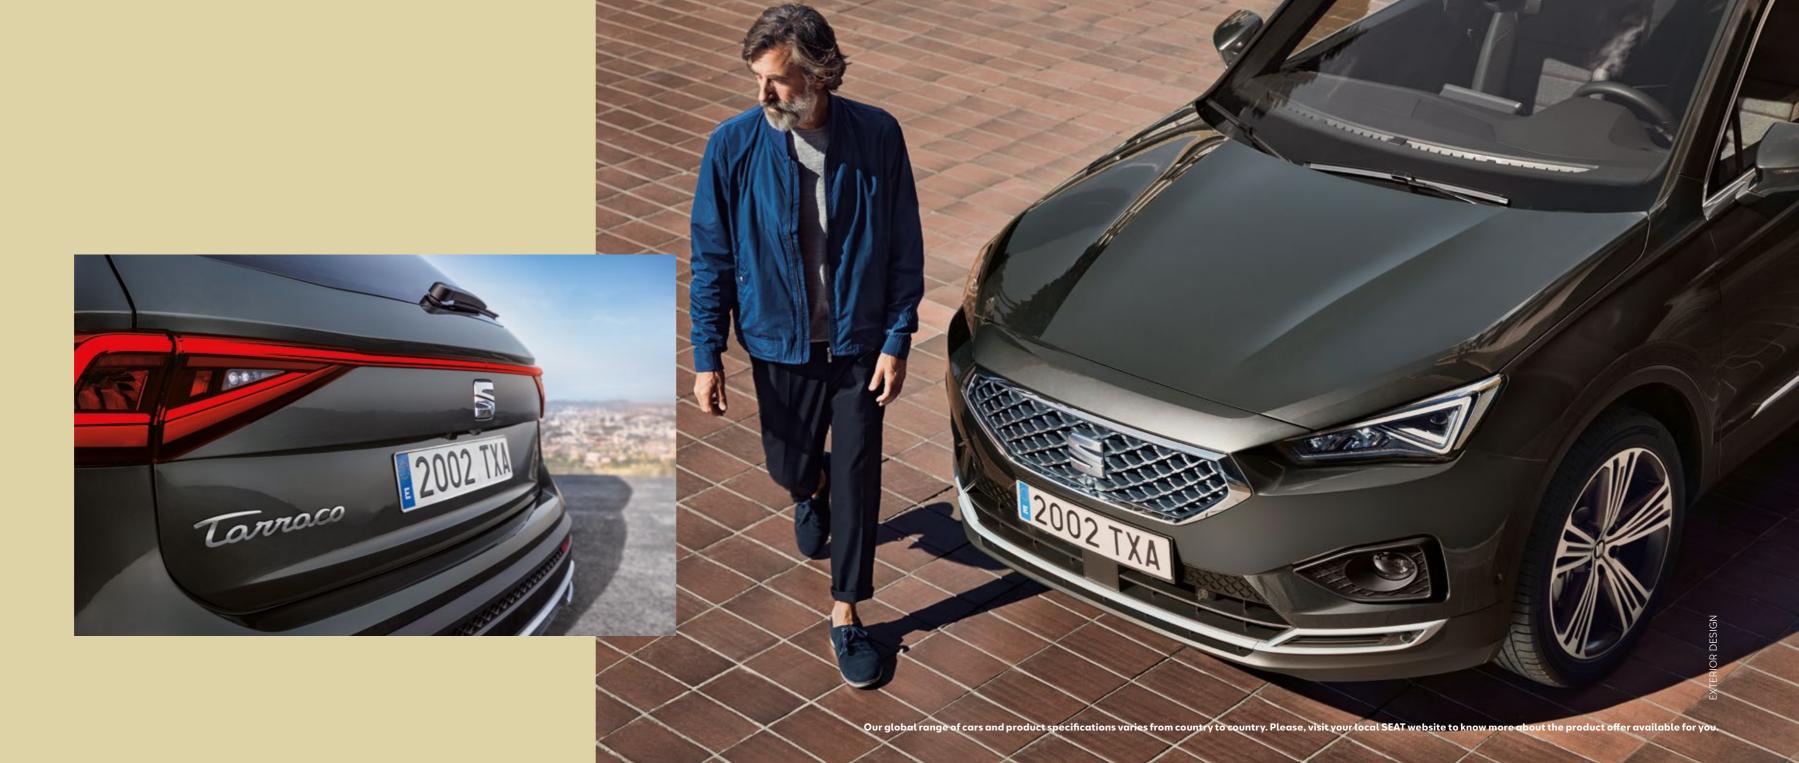

# Dynamic. Daring. Distinctive.

Why settle for just one way of living? The SEAT Tarraco with 4Drive is designed for a life that has it all. A larger front grill boasts its sporty, powerful and daring nature, while the strong and pronounced lines show off its sophisticated and elegant side. The rear coast-to-coast light carries on the stylish look. All signed off with the redesigned, hand-written Tarraco logo on the back.

# Cross the country. Watch the sunrise. Be an explorer.

Want to set the trend? The SEAT Tarraco features the latest in SUV design, so you can pave the way forward in life with a unique style that meets the needs of you and yours. 100% LED technology in the front and rear, including dynamic rear indicators connected by a striking design. A Welcome Light to help you find your way in the dark.