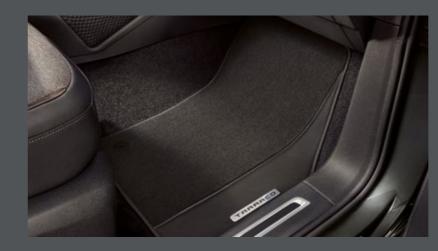

#### Classic grey floor mats.

An extra touch of something great. Front and rear floor mats in sophisticated grey protect and highlight.

#### Textile floor mats.

Ready for the finishing piece? Textile mats for the front and rear keep the floor of your SEAT Tarraco always looking like new.

Life's too short to sweat the small stuff.
The experts in our SEAT Service team use only SEAT
Genuine Parts to keep your SEAT Tarraco at its best
– and you at your boldest.