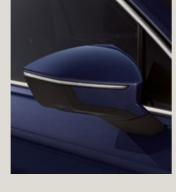

# Dynamic. Daring. Distinctive.

Why settle for just one way of living? The SEAT Tarraco with 4Drive is designed for a life that has it all. A larger front grill boasts its sporty, powerful and daring nature, while the strong and pronounced lines show off its sophisticated and elegant side. The rear coast-to-coast light carries on the stylish look. All signed off with the redesigned, hand-written Tarraco logo on the back.

# Cross the country. Watch the sunrise. Be an explorer.

Want to set the trend? The SEAT Tarraco features the latest in SUV design, so you can pave the way forward in life with a unique style that meets the needs of you and yours. 100% LED technology in the front and rear, including dynamic rear indicators connected by a striking design. A Welcome Light to help you find your way in the dark.