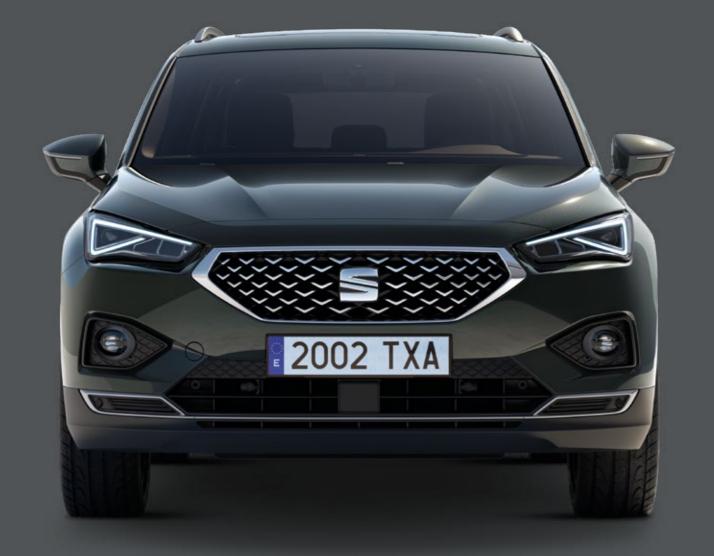

# Dynamic. Daring. Distinctive.

Why settle for just one way of living? The SEAT Tarraco with 4Drive is designed for a life that has it all. A larger front grill boasts its sporty, powerful and daring nature, while the strong and pronounced lines show off its sophisticated and elegant side. The rear coast-to-coast light carries on the stylish look. All signed off with the redesigned, hand-written Tarraco logo on the back.

# Cross the country. Watch the sunrise. Be an explorer.

Want to set the trend? The SEAT Tarraco features the latest in SUV design, so you can pave the way forward in life with a unique style that meets the needs of you and yours. 100% LED technology in the front and rear, including dynamic rear indicators connected by a striking design. A Welcome Light to help you find your way in the dark.