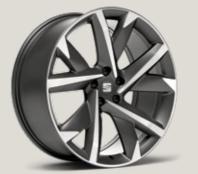

#### No need to start small.

Supreme 20" Matte Machined Alloy Wheels dare you to live big. Lightweight. Stylish. And the largest in SEAT history.