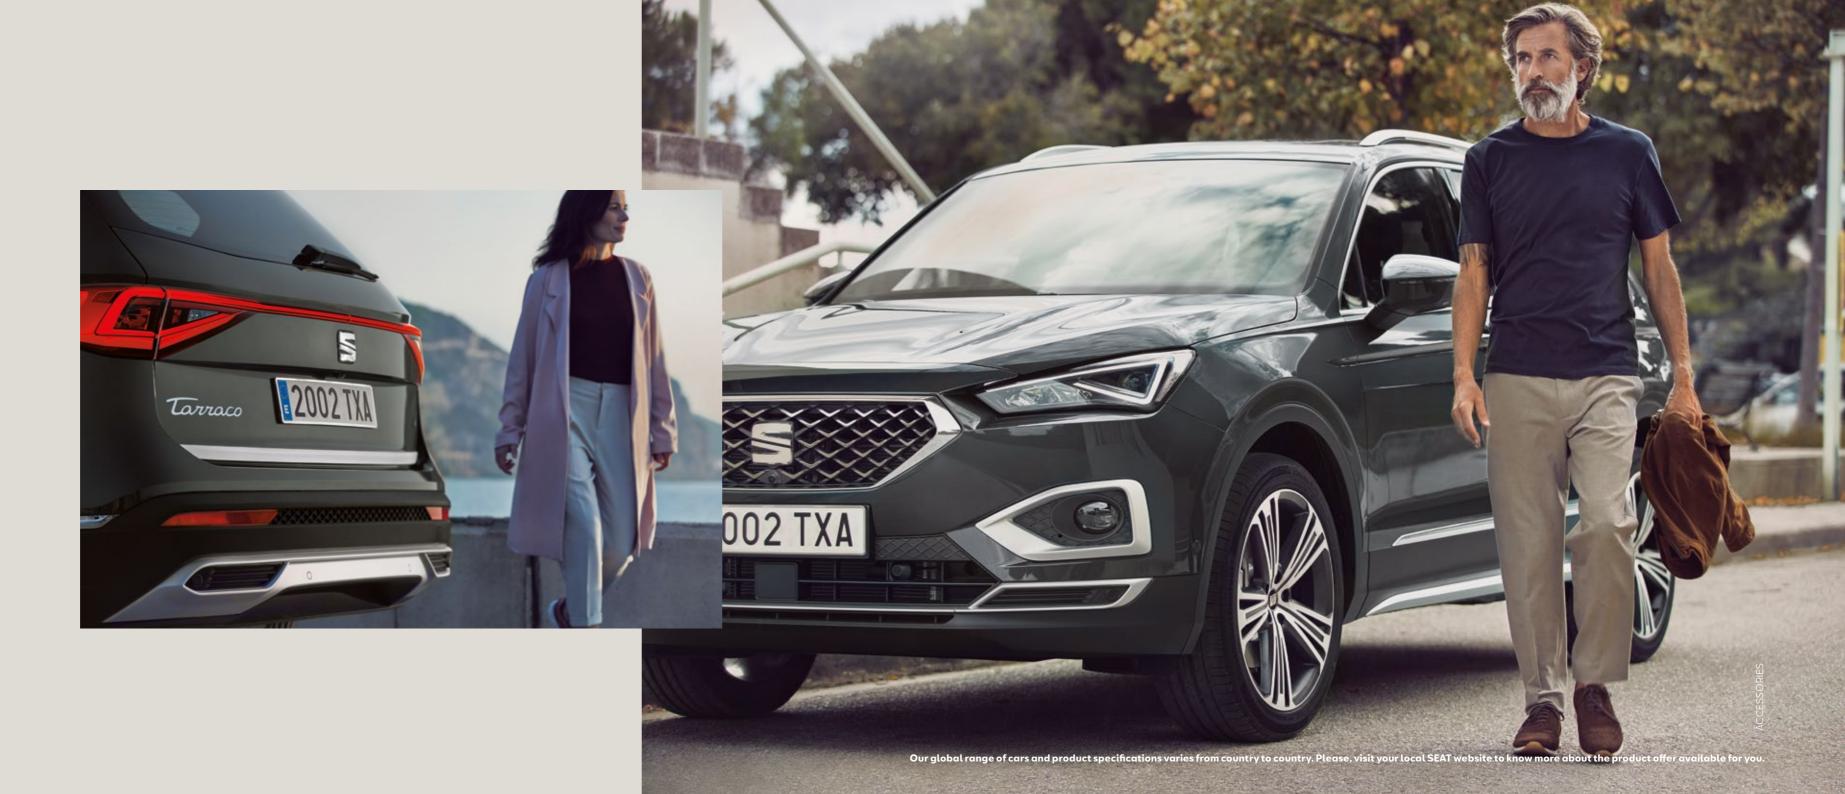

## Interior.

Big or small, every plan has got the gear to match. The SEAT Tarraco comes with a variety of boot equipment and accessories so nothing gets left behind.

#### Upper boot tray.

Life keeps growing? Two layers of storage give you the extra space to get out and go.

#### Semi-rigid boot tray.

Why should a little dirt ever slow you down? A semi-rigid foam piece protects your boot from dirt, spills and whatever else the road may bring.