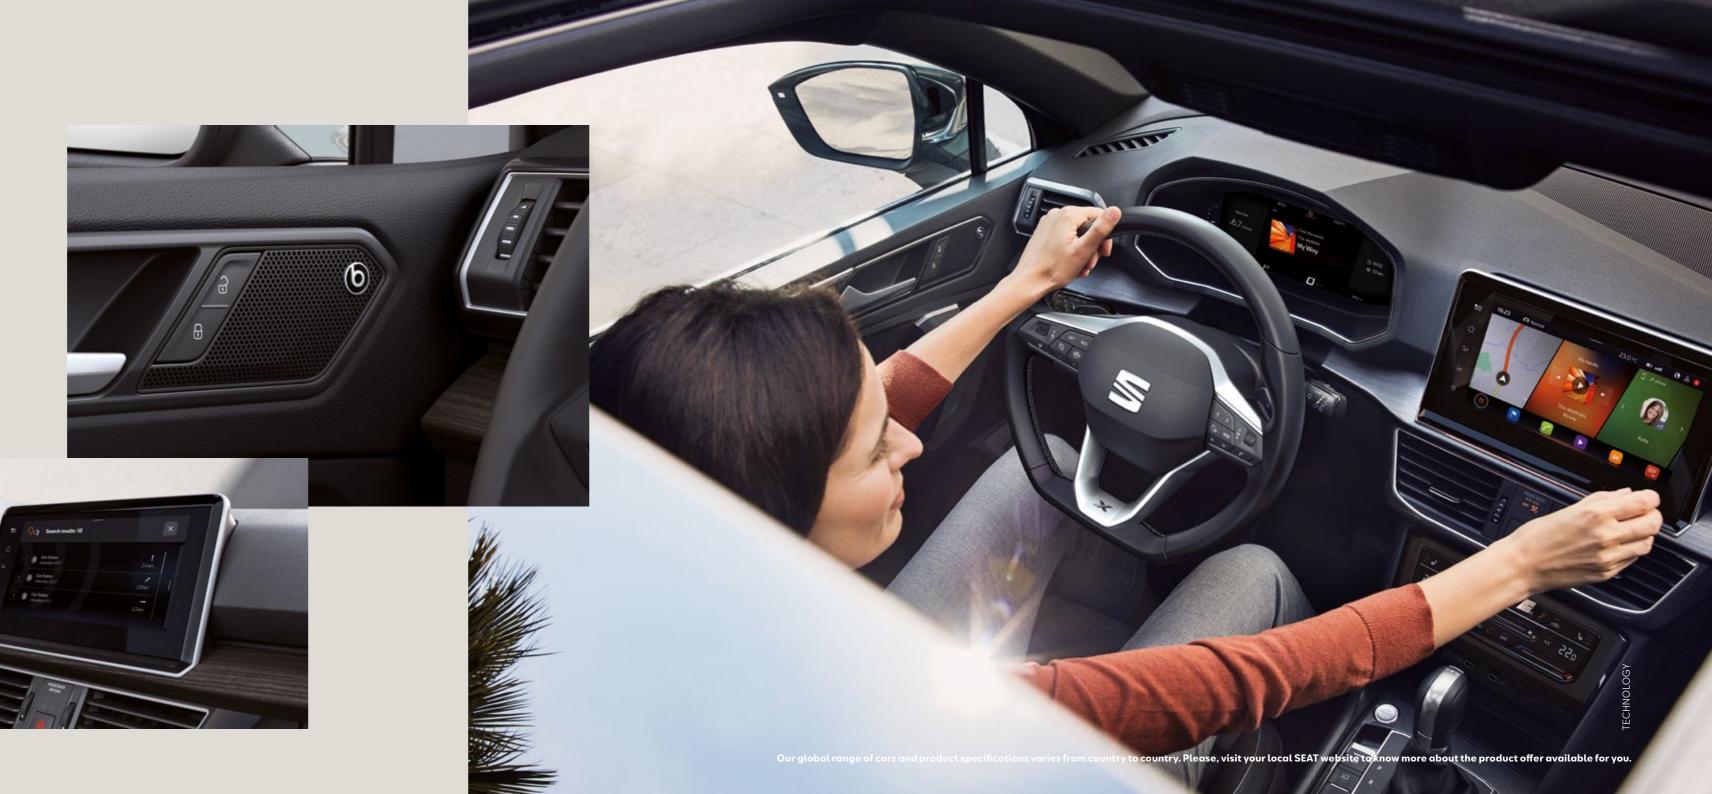

# A world of experiences. Waiting for you.

The road is an empty page. So what's your story? SEAT's new intelligent assistant, HolaHola, allows you to manage and command your car with your voice only.

Connect your smartphone to the 9,2" touchscreen via Apple CarPlay™ or Android Auto™ and manage your favourite apps and music. Enjoy natural and balanced sound on 10 premium-tuned speakers with the BeatsAudio™ sound system.

The customisable 10,25" SEAT Digital Cockpit now allows for 3 independent functions to be shown on one easy-to-see display. The dashboard touchscreen gives you an additional 3 panels that can also be displayed simultaneously. Full connectivity at a glance.