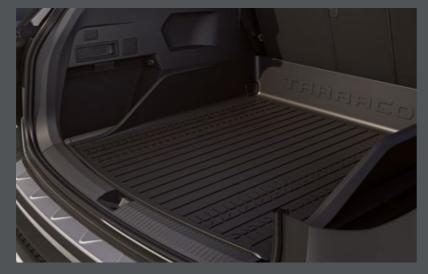

#### Semi-rigid boot tray.

Why should a little dirt ever slow you down? A semi-rigid foam piece protects your boot from dirt, spills and whatever else the road may bring.

#### Boot tray & bumper moulding.

Big plans? The boot tray with high walls and stainlesssteel moulding protect your SEAT Tarraco during loading and unloading.