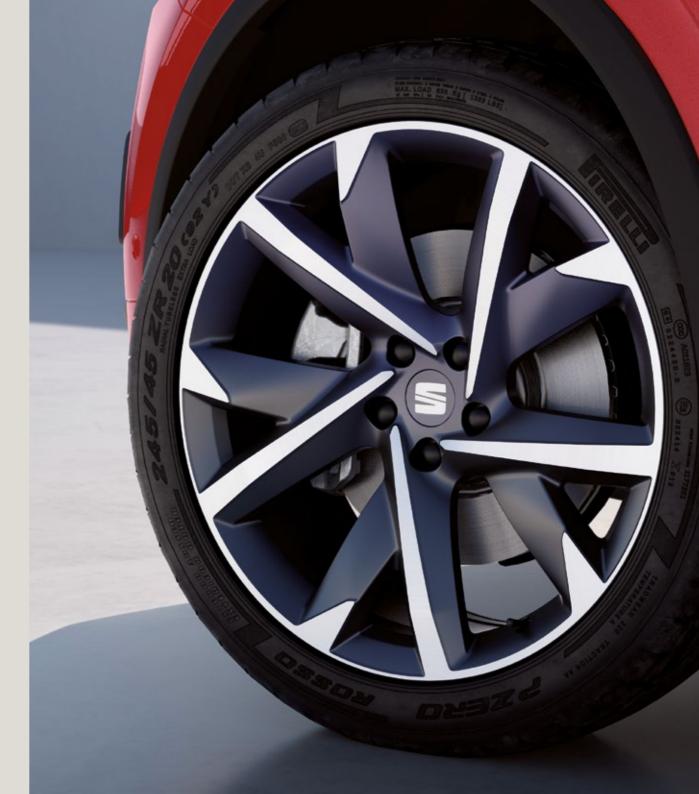

Ready for more? Lightweight 20" Machined Alloy Wheels make a big statement on the road.

Our global range of cars and product specifications varies from country to co y. Please, visit your local SEAT website to know more about the product offer available for you.