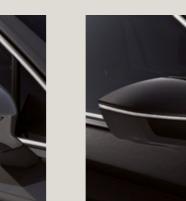

# Dynamic. Daring. Distinctive.

Why settle for just one way of living? The SEAT Tarraco with 4Drive is designed for a life that has it all. A larger front grill boasts its sporty, powerful and daring nature, while the strong and pronounced lines show off its sophisticated and elegant side. The rear coast-to-coast light carries on the stylish look. All signed off with the redesigned, hand-written Tarraco logo on the back.

# Cross the country. Watch the sunrise. Be an explorer.

Want to set the trend? The SEAT Tarraco features the latest in SUV design, so you can pave the way forward in life with a unique style that meets the needs of you and yours. 100% LED technology in the front and rear, including dynamic rear indicators connected by a striking design. A Welcome Light to help you find your way in the dark.