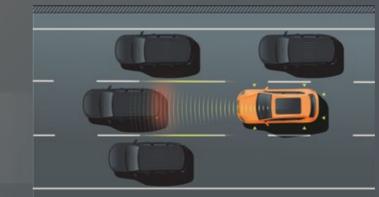

#### Side Assist.

Side Assist can detect approaching cars outside your field of vision, giving you a warning signal to help you when overtaking or changing lanes.

#### Traffic Jam & Lane Assist.

Traffic Jam Assist estimates your distance from other cars and adjusts your speed accordingly. Meanwhile, Lane Assist makes sure you're safely in the right lane.