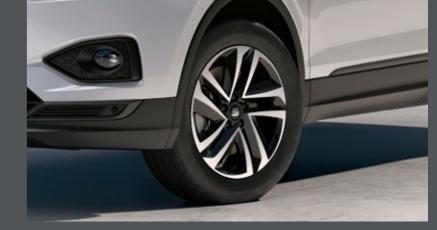

Ready for more? Lightweight 20" Machined Alloy Wheels make a big statement on the road.

Our global range of cars and product specifications varies from country to co y. Please, visit your local SEAT website to know more about the product offer available for you.