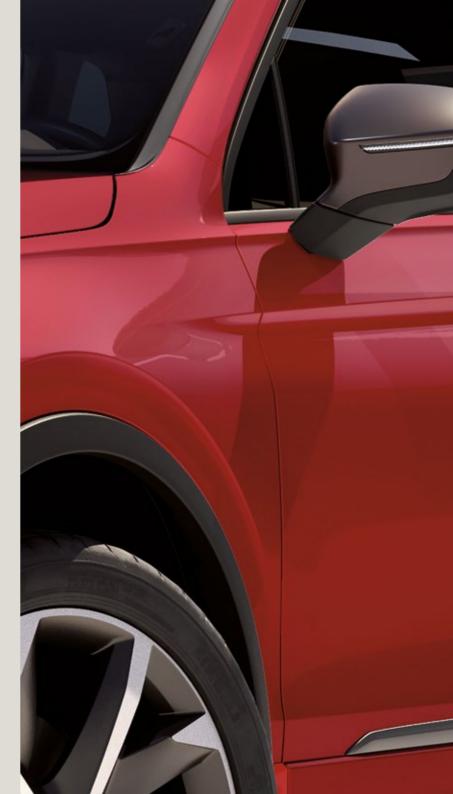

# Dynamic. Daring. Distinctive.

Why settle for just one way of living? The SEAT Tarraco with 4Drive is designed for a life that has it all. A larger front grill boasts its sporty, powerful and daring nature, while the strong and pronounced lines show off its sophisticated and elegant side. The rear coast-to-coast light carries on the stylish look. All signed off with the redesigned, hand-written Tarraco logo on the back.

# Cross the country. Watch the sunrise. Be an explorer.

Want to set the trend? The SEAT Tarraco features the latest in SUV design, so you can pave the way forward in life with a unique style that meets the needs of you and yours. 100% LED technology in the front and rear, including dynamic rear indicators connected by a striking design. A Welcome Light to help you find your way in the dark.