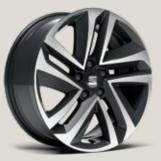

## Wheels.

1711

DYNAMIC 17"
ALLOY WHEELS
ST

1811

PERFORMANCE 18"

MACHINED ALLOY WHEELS

19"

EXCLUSIVE 19"
MACHINED ALLOY WHEELS

EXCLUSIVE 19"
MACHINED ALLOY WHEELS

SUPREME 20"
MACHINED ALLOY WHEELS

SUPREME 20"
MACHINED ALLOY WHEELS

Style Style Style Xcellence XCER FR FR Serial Optional