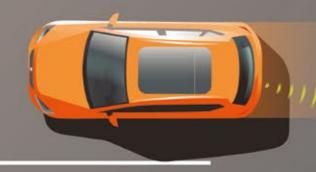

Like the Top View Camera, featuring cameras in the front, rear and exterior mirrors that provide 360° visibility and work with Park Assist to help you park hands-free.

There's also the Wireless Charger, powering your phone simply through surface contact.