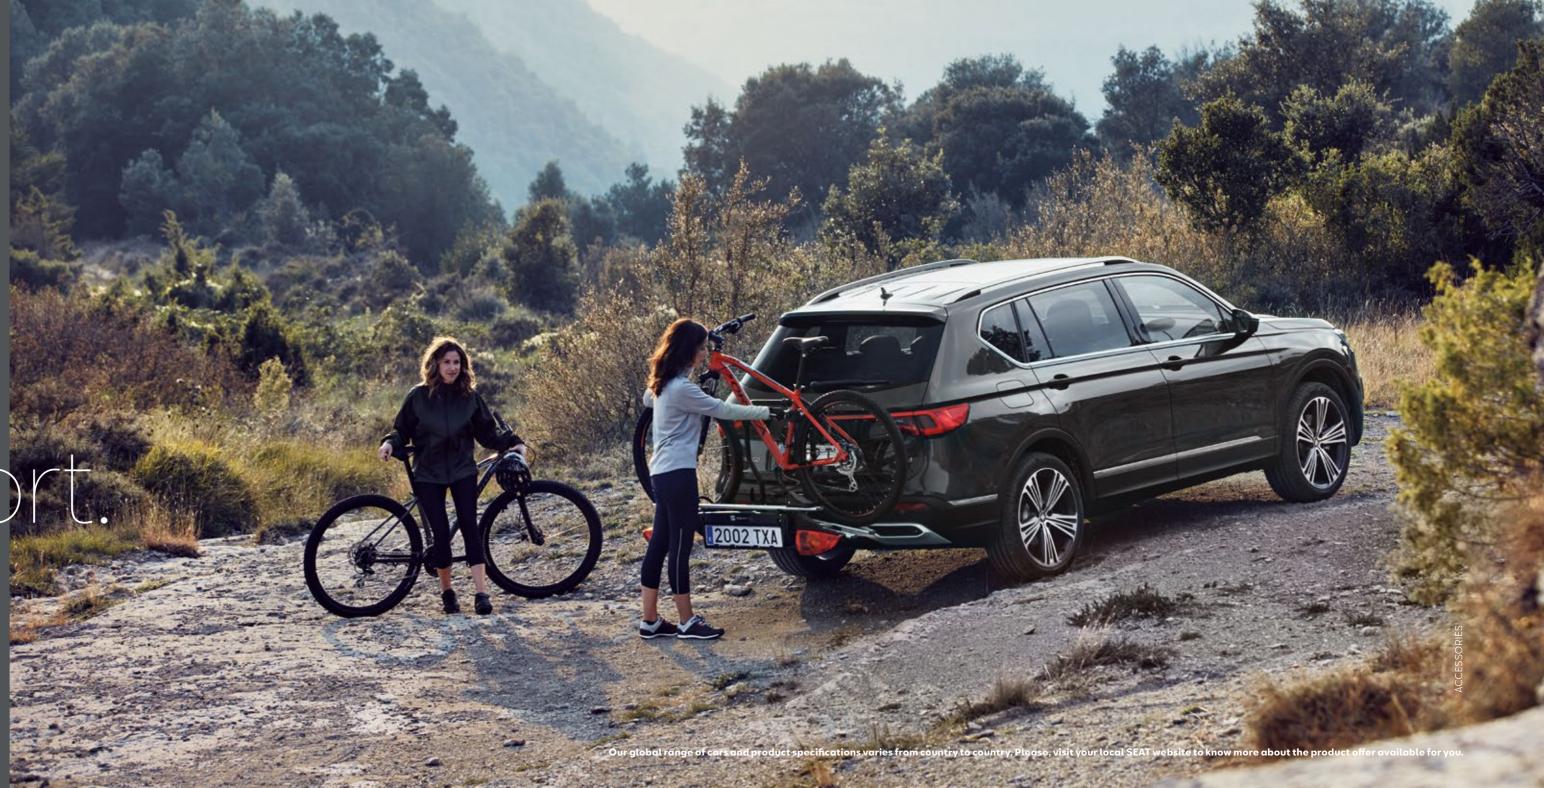

#### Bike rack.

Going off the beaten path? Bring your bicycle with you in the easy to mount and reposition bike rack. Fast and easy fastening. With long-lasting care for your bike's frame tubes.