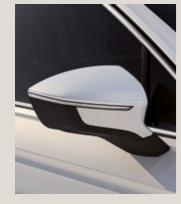

# Dynamic. Daring. Distinctive.

Why settle for just one way of living? The SEAT Tarraco with 4Drive is designed for a life that has it all. A larger front grill boasts its sporty, powerful and daring nature, while the strong and pronounced lines show off its sophisticated and elegant side. The rear coast-to-coast light carries on the stylish look. All signed off with the redesigned, hand-written Tarraco logo on the back.

# Cross the country. Watch the sunrise. Be an explorer.

Want to set the trend? The SEAT Tarraco features the latest in SUV design, so you can pave the way forward in life with a unique style that meets the needs of you and yours. 100% LED technology in the front and rear, including dynamic rear indicators connected by a striking design. A Welcome Light to help you find your way in the dark.