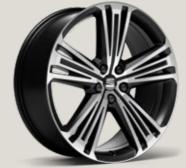

## Wheels.

1711

DYNAMIC 17"
ALLOY WHEELS
ST

1811

PERFORMANCE 18"

MACHINED ALLOY WHEELS

19"

EXCLUSIVE 19"
MACHINED ALLOY WHEELS

EXCLUSIVE 19"
MACHINED ALLOY WHEELS

SUPREME 20"
MACHINED ALLOY WHEELS

SUPREME 20"
MACHINED ALLOY WHEELS

Style Style Style Xcellence XCER FR FR Serial Optional