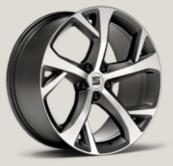

## Wheels.

1711

DYNAMIC 17"
ALLOY WHEELS
ST

1811

PERFORMANCE 18"

MACHINED ALLOY WHEELS

19"

EXCLUSIVE 19"
MACHINED ALLOY WHEELS

EXCLUSIVE 19"
MACHINED ALLOY WHEELS

SUPREME 20"
MACHINED ALLOY WHEELS

SUPREME 20"
MACHINED ALLOY WHEELS

Style Style Style Xcellence XCER FR FR Serial Optional