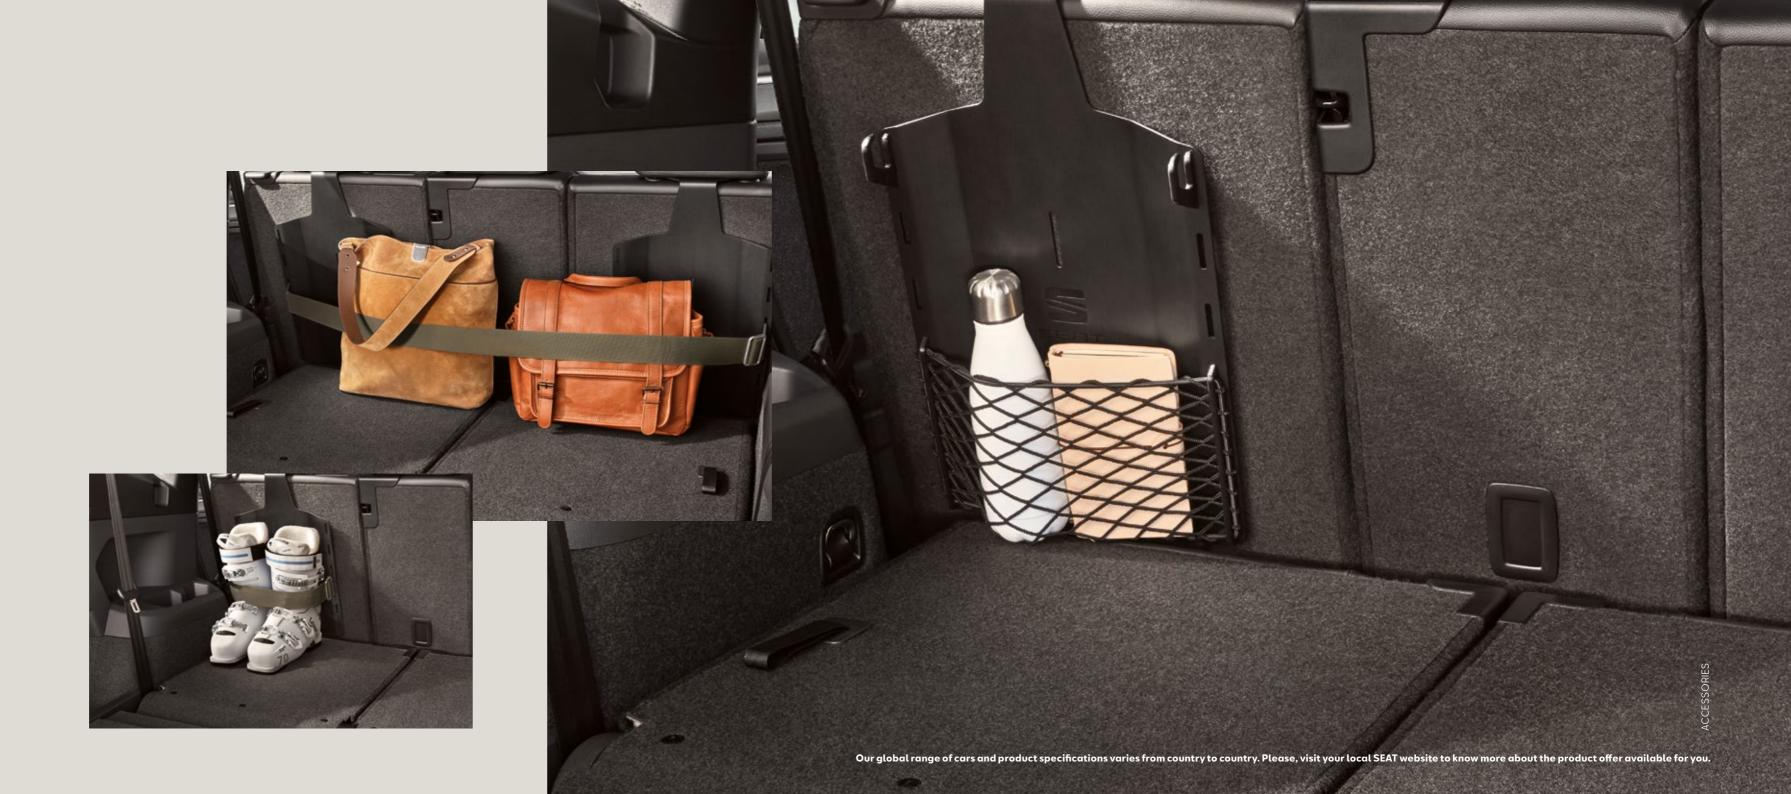

### Interior.

#### Multifunctional elastic band.

You're the one on the move, not your luggage. Strap in your bags and belongings with an elastic band in the boot. And move forward with peace of mind.

#### Multifunctional base & net.

Like to stay prepared? By adding a base and net to one side of the boot, small essentials can be kept within easy reach.

o wish is too big. e ready for anything.