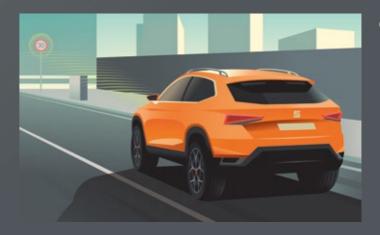

#### **Traffic Sign Recognition.**

What's ahead? The integrated front camera lets you see speed limits and overtaking restrictions directly in the SEAT Digital Cockpit.