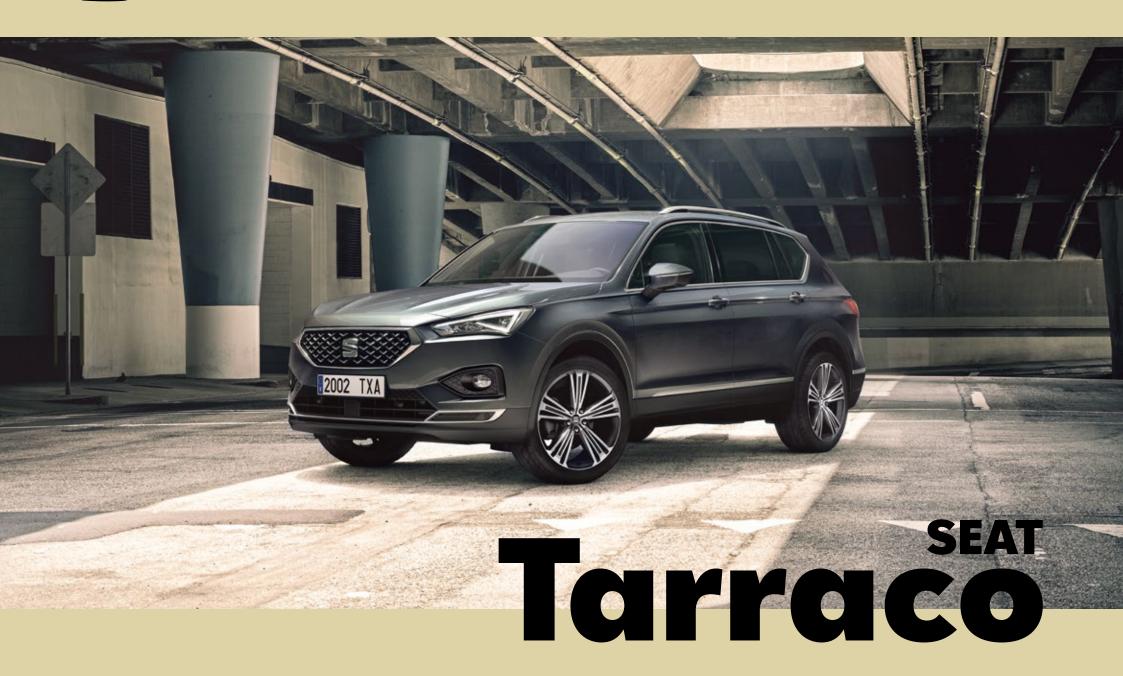

# Moving mode easy.

) 1 SEAT

08 Have it all

Your Tarraco.

12 Exterior design 16 Interior design 20 Technology 26 SEAT CONNECT 28 Safety

) ? Your way.

32 FR 36 Xcellence 40 Style 44 Wheels 46 Colours 48 Upholstery )4 Your accessories.

# Dynamic. Daring. Distinctive.

Why settle for just one way of living? The SEAT Tarraco with 4Drive is designed for a life that has it all. A larger front grill boasts its sporty, powerful and daring nature, while the strong and pronounced lines show off its sophisticated and elegant side. The rear coast-to-coast light carries on the stylish look. All signed off with the redesigned, hand-written Tarraco logo on the back.

# Cross the country. Watch the sunrise. Be an explorer.

Want to set the trend? The SEAT Tarraco features the latest in SUV design, so you can pave the way forward in life with a unique style that meets the needs of you and yours. 100% LED technology in the front and rear, including dynamic rear indicators connected by a striking design. A Welcome Light to help you find your way in the dark.