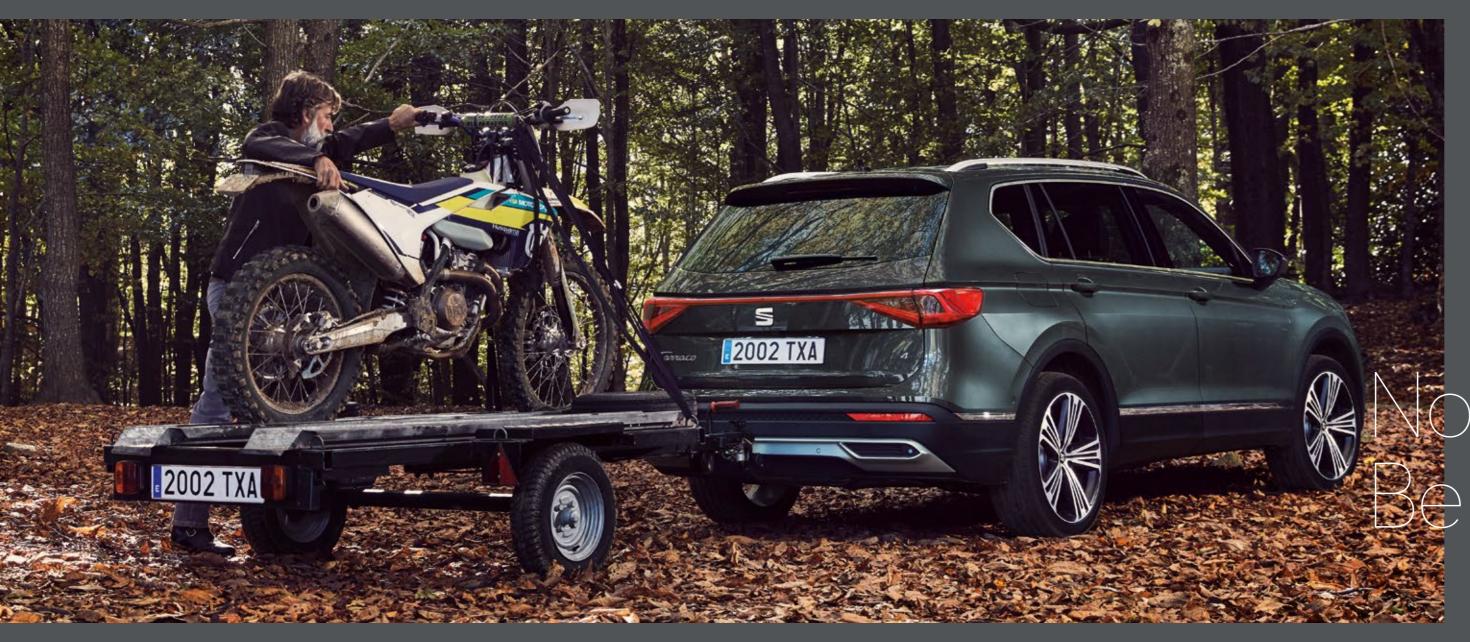

## Transport.

Have it all? Take it all with you. Especially when winter is calling.

#### Towing ski rack.

Leave the real challenge for the piste. With the towing ski rack, you can easily and securely transport up to 6 pairs of skis or 2 snowboards.

#### Towing bike rack.

Extra wheels don't need to be extra work. Aluminium rails on the tow bar support any type of bicycle. You can even add an extension kit for a third bike.

Transport.