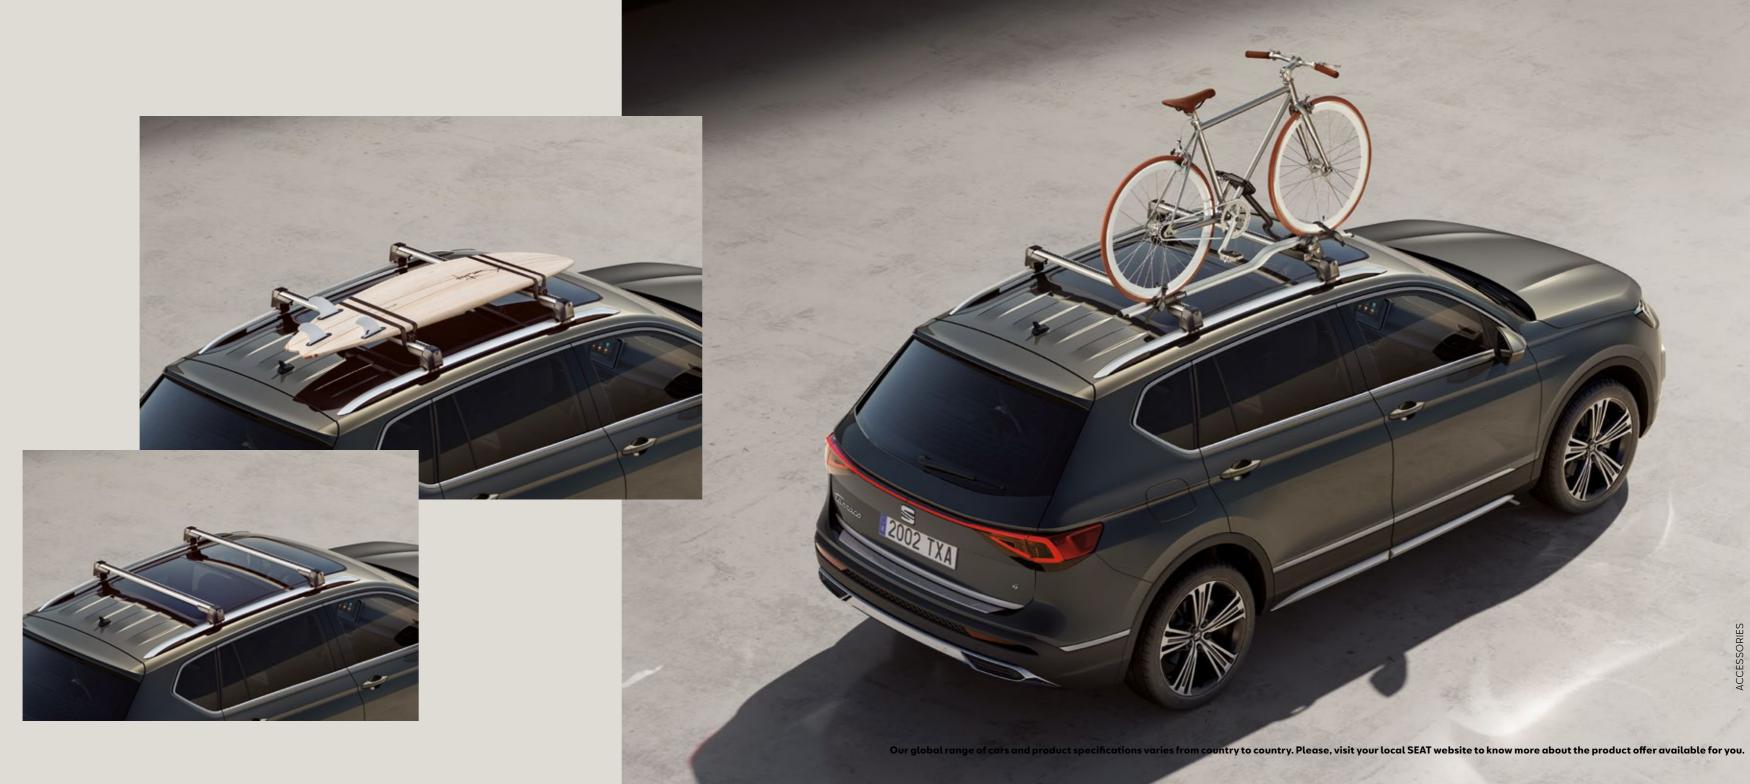

#### Roof bars.

Front and rear transport bars easily attach to the roof and come with a secure antitheft system. They're ready to go. Are you?

#### Surf rack.

Always on the move? The surfboard rack fits securely on the roof bars and adapts to the size of up to 2 boards.

#### Bike rack.

Going off the beaten path? Bring your bicycle with you in the easy to mount and reposition bike rack. Fast and easy fastening. With long-lasting care for your bike's frame tubes.