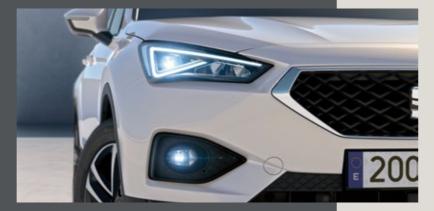

# Cross the country. Watch the sunrise. Be an explorer.

Want to set the trend? The SEAT Tarraco features the latest in SUV design, so you can pave the way forward in life with a unique style that meets the needs of you and yours. 100% LED technology in the front and rear, including dynamic rear indicators connected by a striking design. A Welcome Light to help you find your way in the dark.

Ready for more? Lightweight 20" Machined Alloy Wheels make a big statement on the road.

Our global range of cars and product specifications varies from country to co y. Please, visit your local SEAT website to know more about the product offer available for you.