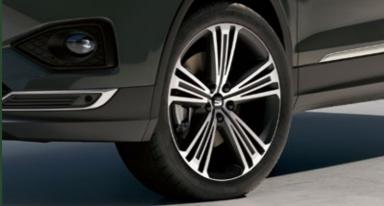

#### No need to start small.

Supreme 20" Matte Machined Alloy Wheels dare you to live big. Lightweight. Stylish. And the largest in SEAT history.