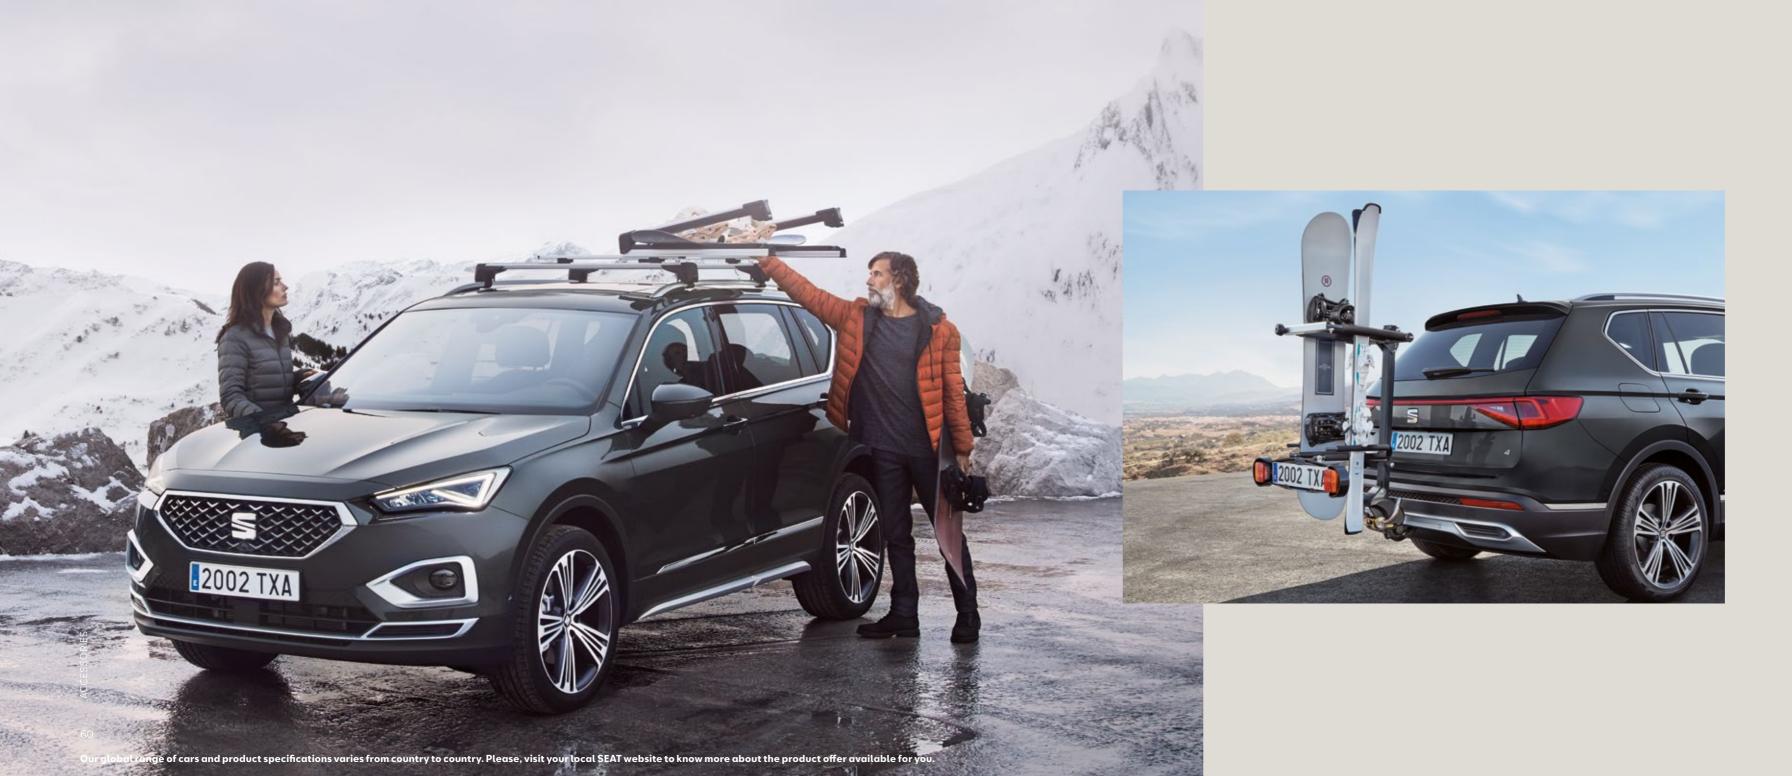

## Transport.

Have it all? Take it all with you. Especially when winter is calling.

#### Ski rack Xtender.

The more, the better. The extendable ski & snowboard rack lets you carry up to 5 pairs of skis or 2 snowboards at once. So you can enjoy the thrills of the slopes together.

#### Roof bars.

Front and rear transport bars easily attach to the roof and come with a secure antitheft system. They're ready to go. Are you?