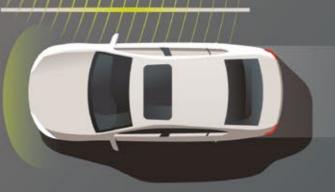

Like the Top View Camera, featuring cameras in the front, rear and exterior mirrors that provide 360° visibility and work with Park Assist to help you park hands-free.

There's also the Wireless Charger, powering your phone simply through surface contact.