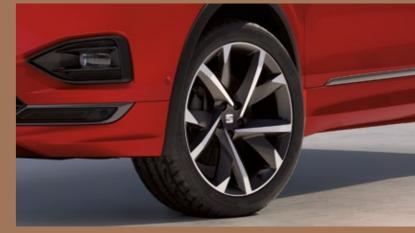

#### Best is better.

Top of the line SUPREME 20" Matte Machined Alloy Wheels in Cosmo Grey. It doesn't get any better than this.

#### No need to start small.

Supreme 20" Matte Machined Alloy Wheels dare you to live big. Lightweight. Stylish. And the largest in SEAT history.