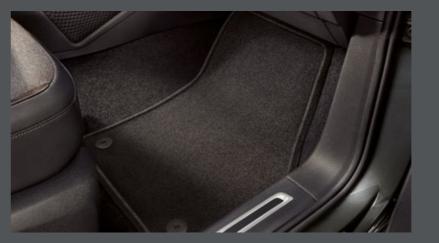

#### Velpic® mats.

Take on the road in comfort with thick Velpic<sup>®</sup> mats featuring a non-slip rubber backing.

#### Classic grey floor mats.

An extra touch of something great. Front and rear floor mats in sophisticated grey protect and highlight.

#### Rubber mats.

It's your look. Make it last. Waterproof rubber mats add extra grip and protection. Or try textile for even more elegance.

#### Textile floor mats.

Ready for the finishing piece? Textile mats for the front and rear keep the floor of your SEAT Tarraco always looking like new.

Life's too short to sweat the small stuff.
The experts in our SEAT Service team use only SEAT
Genuine Parts to keep your SEAT Tarraco at its best
– and you at your boldest.