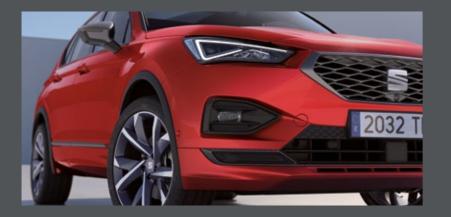

# Dynamic. Daring. Distinctive.

Why settle for just one way of living? The SEAT Tarraco with 4Drive is designed for a life that has it all. A larger front grill boasts its sporty, powerful and daring nature, while the strong and pronounced lines show off its sophisticated and elegant side. The rear coast-to-coast light carries on the stylish look. All signed off with the redesigned, hand-written Tarraco logo on the back.

# Cross the country. Watch the sunrise. Be an explorer.

Want to set the trend? The SEAT Tarraco features the latest in SUV design, so you can pave the way forward in life with a unique style that meets the needs of you and yours. 100% LED technology in the front and rear, including dynamic rear indicators connected by a striking design. A Welcome Light to help you find your way in the dark.