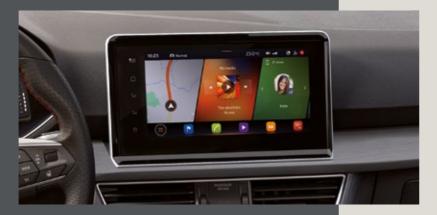

# A world of experiences. Waiting for you.

The road is an empty page. So what's your story? SEAT's new intelligent assistant, HolaHola, allows you to manage and command your car with your voice only.

Connect your smartphone to the 9,2" touchscreen via Apple CarPlay™ or Android Auto™ and manage your favourite apps and music. Enjoy natural and balanced sound on 10 premium-tuned speakers with the BeatsAudio™ sound system.

The customisable 10,25" SEAT Digital Cockpit now allows for 3 independent functions to be shown on one easy-to-see display. The dashboard touchscreen gives you an additional 3 panels that can also be displayed simultaneously. Full connectivity at a glance.

#### Clearer vision. Simpler touch.

An enlarged 8,25" touchscreen allows you to access multiple functions with ease.