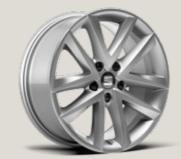

## Wheels.

1711

DYNAMIC 17"
ALLOY WHEELS
ST

1811

PERFORMANCE 18"

MACHINED ALLOY WHEELS

19"

EXCLUSIVE 19"
MACHINED ALLOY WHEELS

EXCLUSIVE 19"
MACHINED ALLOY WHEELS

SUPREME 20"
MACHINED ALLOY WHEELS

SUPREME 20"
MACHINED ALLOY WHEELS

Style Style Style Xcellence XCER FR FR Serial Optional