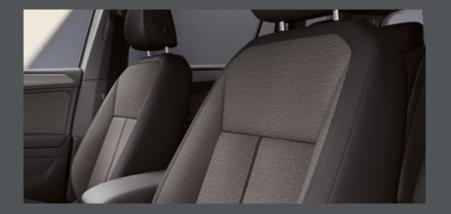

## Share your style.

The SEAT Tarraco comes with contemporary, state-of-the-art interior design elements that refine every ride. For comfort and class choose between Alcantara® textile and Leather Vienna upholstery or for sporty sophistication go for the Bucket seats. Make it your own with a dashboard in bright white, wood or silver. The black roof liner completes any interior finish. The only question is: Who will you enjoy it all with?

#### Enjoy the ride.

Style meets class with Comfort seats in Olot upholstery featuring bold black Alcantara® inserts.