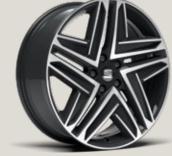

#### Best is better.

Top of the line SUPREME 20" Matte Machined Alloy Wheels in Cosmo Grey. It doesn't get any better than this.

#### No need to start small.

Supreme 20" Matte Machined Alloy Wheels dare you to live big. Lightweight. Stylish. And the largest in SEAT history.