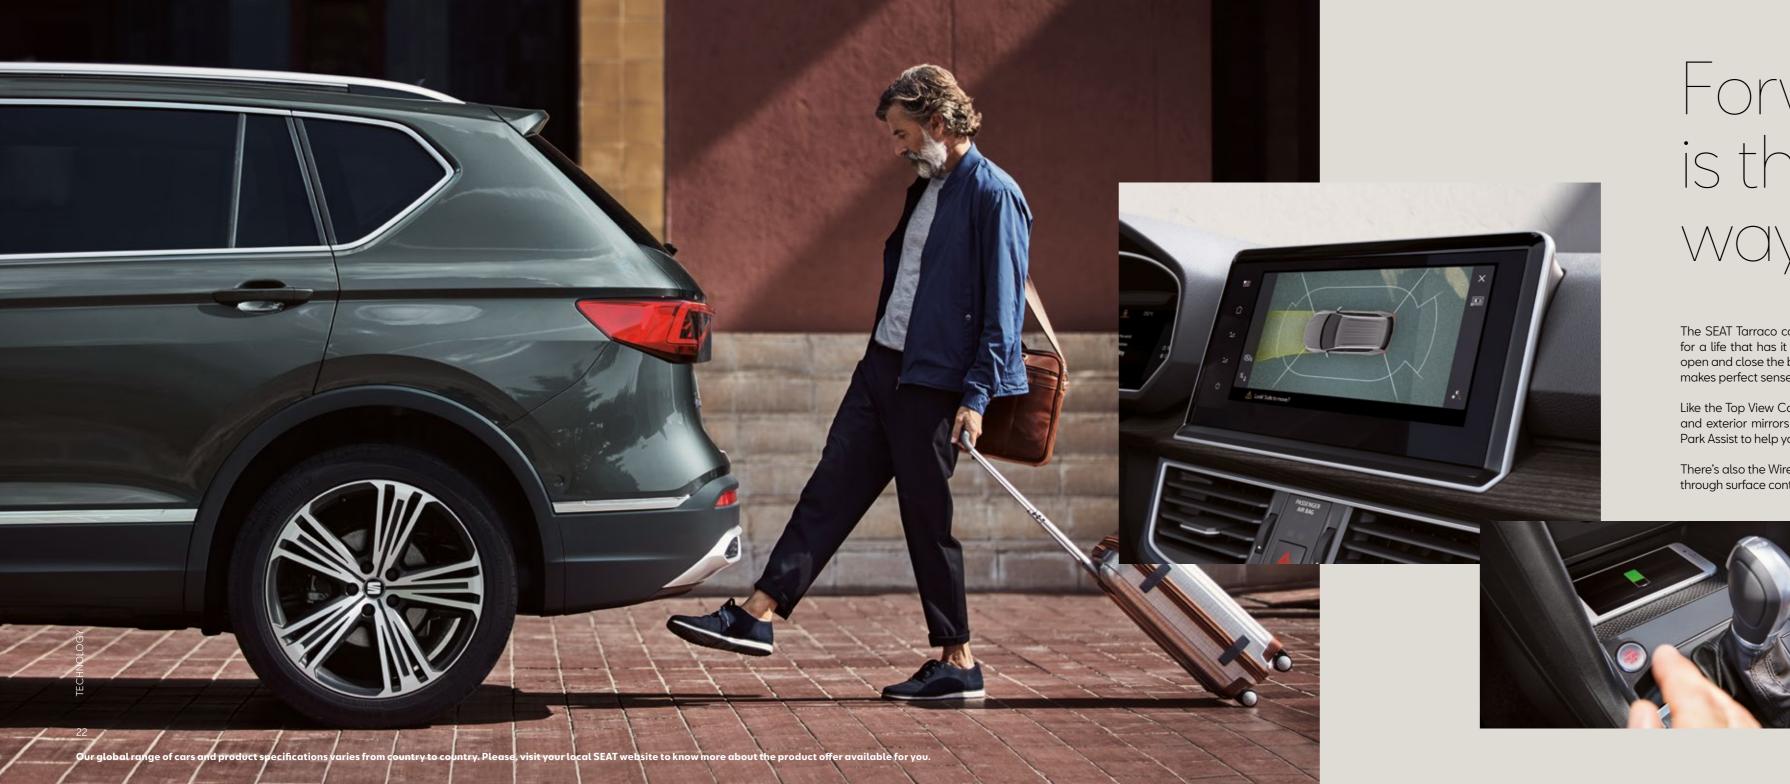

# Forward is the only way to go.

The SEAT Tarraco comes with the most advanced technology for a life that has it all. The Virtual Pedal makes sure you can open and close the boot even with your arms full. A feature that makes perfect sense when you think about it.

Like the Top View Camera, featuring cameras in the front, rear and exterior mirrors that provide 360° visibility and work with Park Assist to help you park hands-free.

There's also the Wireless Charger, powering your phone simply through surface contact.