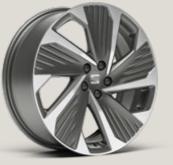

### 16"

DESIGN 16" STEEL WHEELS R

DESIGN 16" BRILLIANT SILVER ALLOY WHEELS

DYNAMIC 17" NUCLEAR GREY MACHINED ALLOY WHEELS St

PERFORMANCE 18" NUCLEAR GREY MACHINED ALLOY WHEELS ХР

DYNAMIC 17" **BRILLIANT SILVER** ALLOY WHEELS

PERFORMANCE 18" **COSMO GREY MATTE MACHINED** ALLOY WHEELS FR

PERFORMANCE 18" SPORT BLACK MACHINED ALLOY WHEELS

PERFORMANCE 18" **BLACK MACHINED** ALLOY WHEELS

DYNAMIC 17" SPORT BRILLIANT SILVER ALLOY WHEELS FR