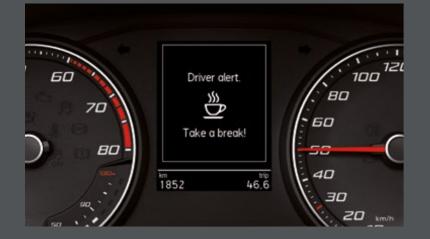

### Your car can read the signs.

Your SEAT Arona recognises when you're starting to tire and will alert you visually and audibly when it's time to take a break.

Our global range of cars and product specifications varies from country to country. Please, visit your local SEAT website to know more about the product offer available for you.