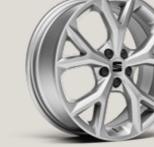

### 16"

DESIGN 16" STEEL WHEELS R

DESIGN 16" BRILLIANT SILVER ALLOY WHEELS

DYNAMIC 17" NUCLEAR GREY MACHINED ALLOY WHEELS St

PERFORMANCE 18" NUCLEAR GREY MACHINED ALLOY WHEELS ХР

DYNAMIC 17" **BRILLIANT SILVER** ALLOY WHEELS

PERFORMANCE 18" **COSMO GREY MATTE MACHINED** ALLOY WHEELS FR

PERFORMANCE 18" SPORT BLACK MACHINED ALLOY WHEELS

PERFORMANCE 18" **BLACK MACHINED** ALLOY WHEELS

DYNAMIC 17" SPORT BRILLIANT SILVER ALLOY WHEELS FR