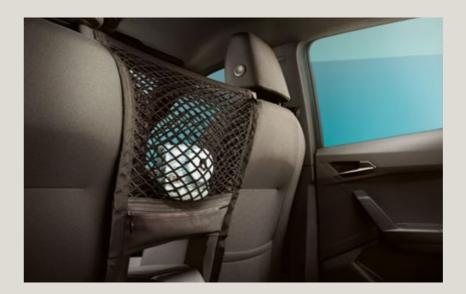

### Net between seats.

Store games and entertainment to keep backseat drivers occupied on longer expeditions.