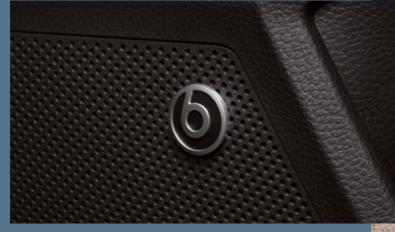

### Unbeatable sound.

Beats Audio<sup>®</sup> includes 7 premium speakers, a thumping subwoofer for your bass-heavy tracks and a powerful 300W amplifier for supreme sound clarity on all your playlists.