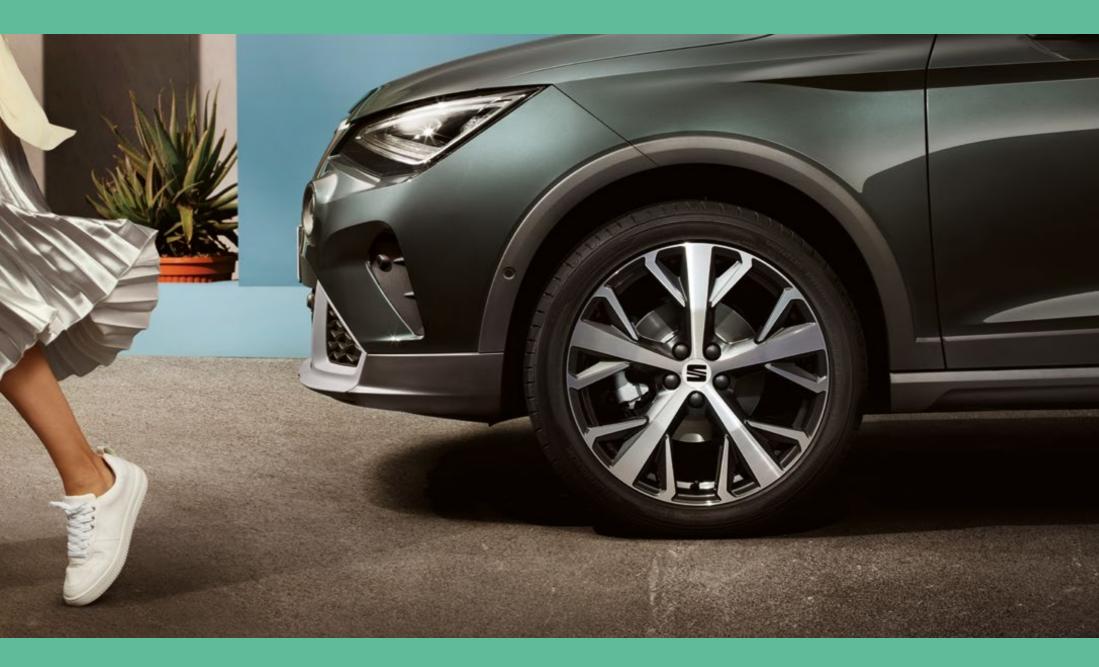

# The new face of urban versatility.

A beefier new look comes complete with a redesigned front grille, new front bumper and Full LED headlights, bringing bolder presence to the front. Adding a touch of sporty appeal, the roof spoiler and 18" Alloy wheels also enhance performance. And the handwritten logo? Just because every great work of art needs a signature.