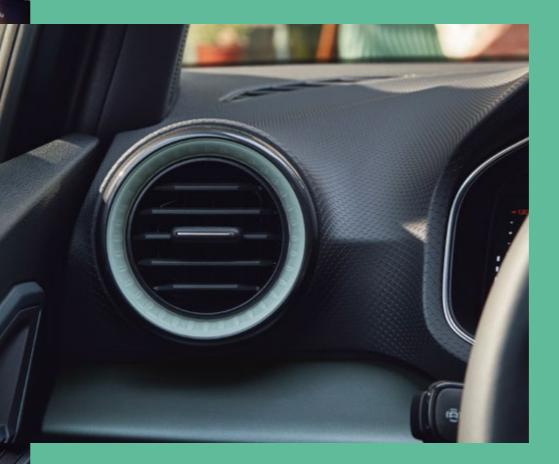

### Airvents in Aran Green.

Fresh design ideas to bring in the fresh air. Bring a hint of the outdoors indoors with illuminated airvents in Aran Green.

### Room for your little big obsessions.

A soft landing comes in handy when you're living it to the extreme. The stylish interior comes equipped with a new soft dashboard, a steering wheel in Nappa leather and enough space to go wild with your passions. LED lighting around the airvents provides a truly unique ambience to your cabin.