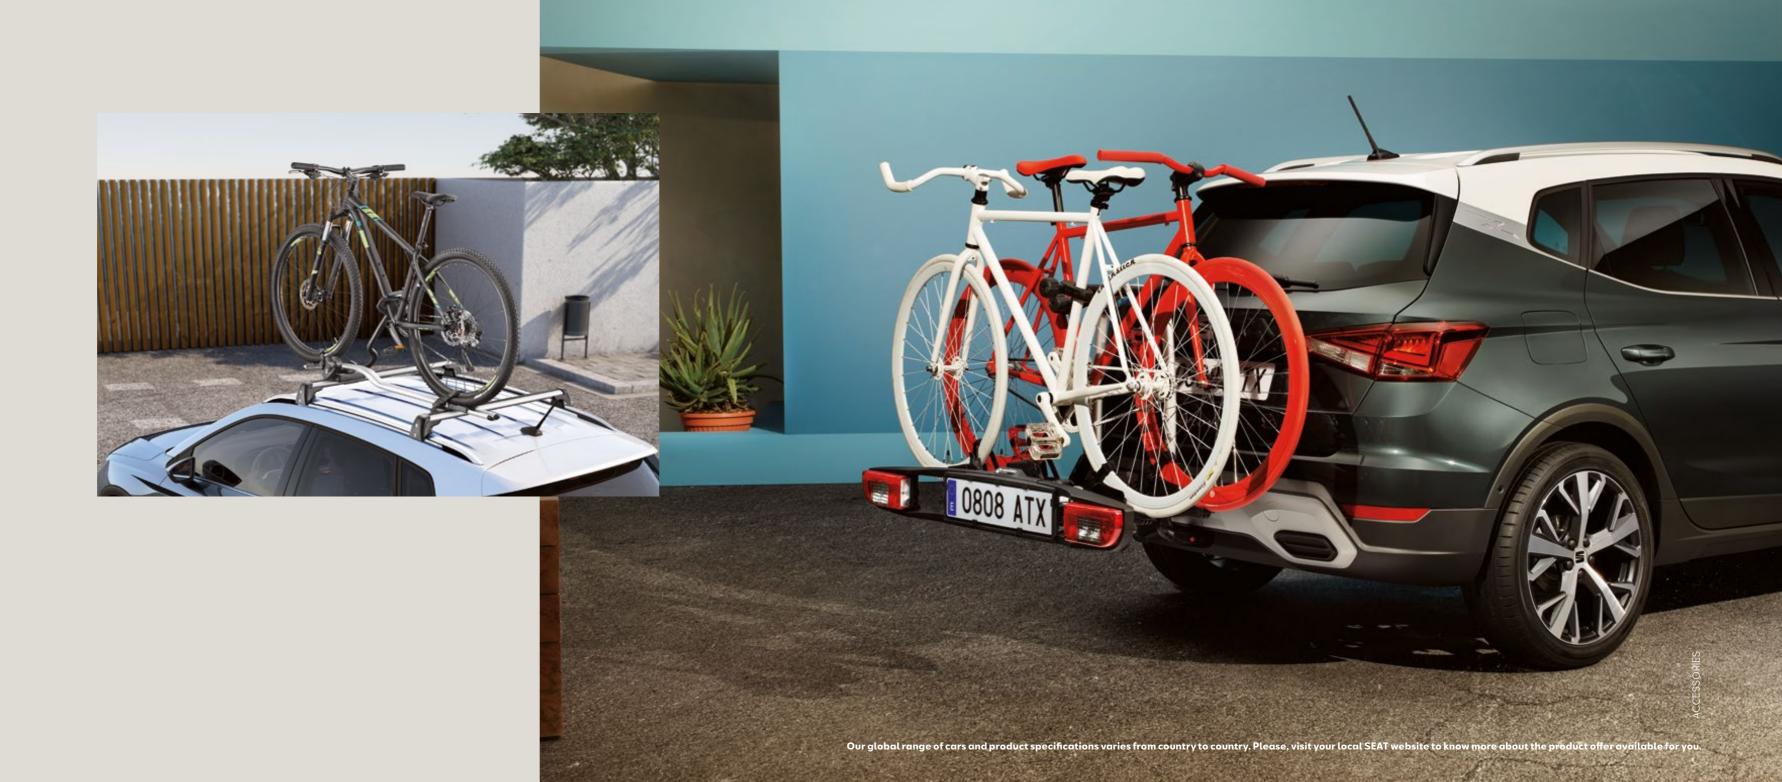

## Transport.

Take your bike to the extremes when you need to feel the wind in your face.

### Towing bike rack.

The towing bike rack fits easily to the tow bar can carry 2 bicycles.

### Bike rack.

Transport your bike on your roof with easy and secure loading and unloading.