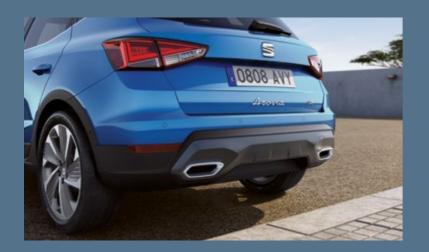

### Redesigned rear diffusor.

The exclusively designed rear diffuser brings out the ultimate sportive look of your SEAT Arona FR.