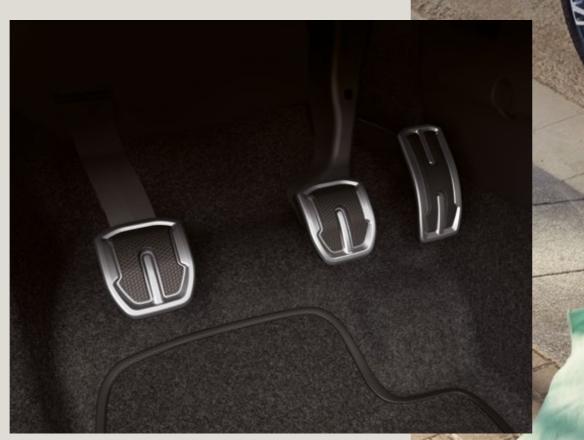

### Aluminium pedals.

Enhance the sporty driving feeling with aluminium pedals.

Our global range of cars and product specifications varies from country to country. Please, visit your local SEAT website to know more about the product offer available for you.