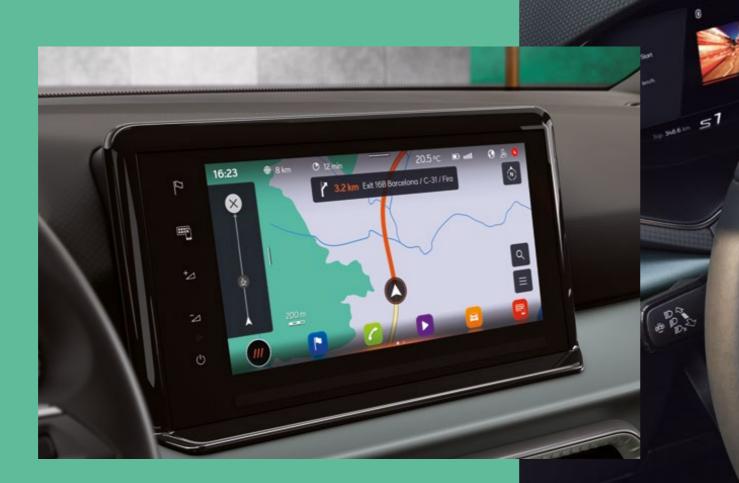

## Always on your radar.

A bigger display lets you see and do more. The new 9.2" SEAT infotainment screen floats on the dashboard bringing it closer to your line of sight, improving visibility, practicality and safety. While a 10.25" Digital Cockpit gives you easier viewing over maps and real-time traffic updates. And who needs a charger when you can charge your smartphone simply by placing it in the connectivity box?

### You're in control.

The new 9.2" screen with Navi floats higher on the dashboard, making navigating even easier and your dash extra stylish.