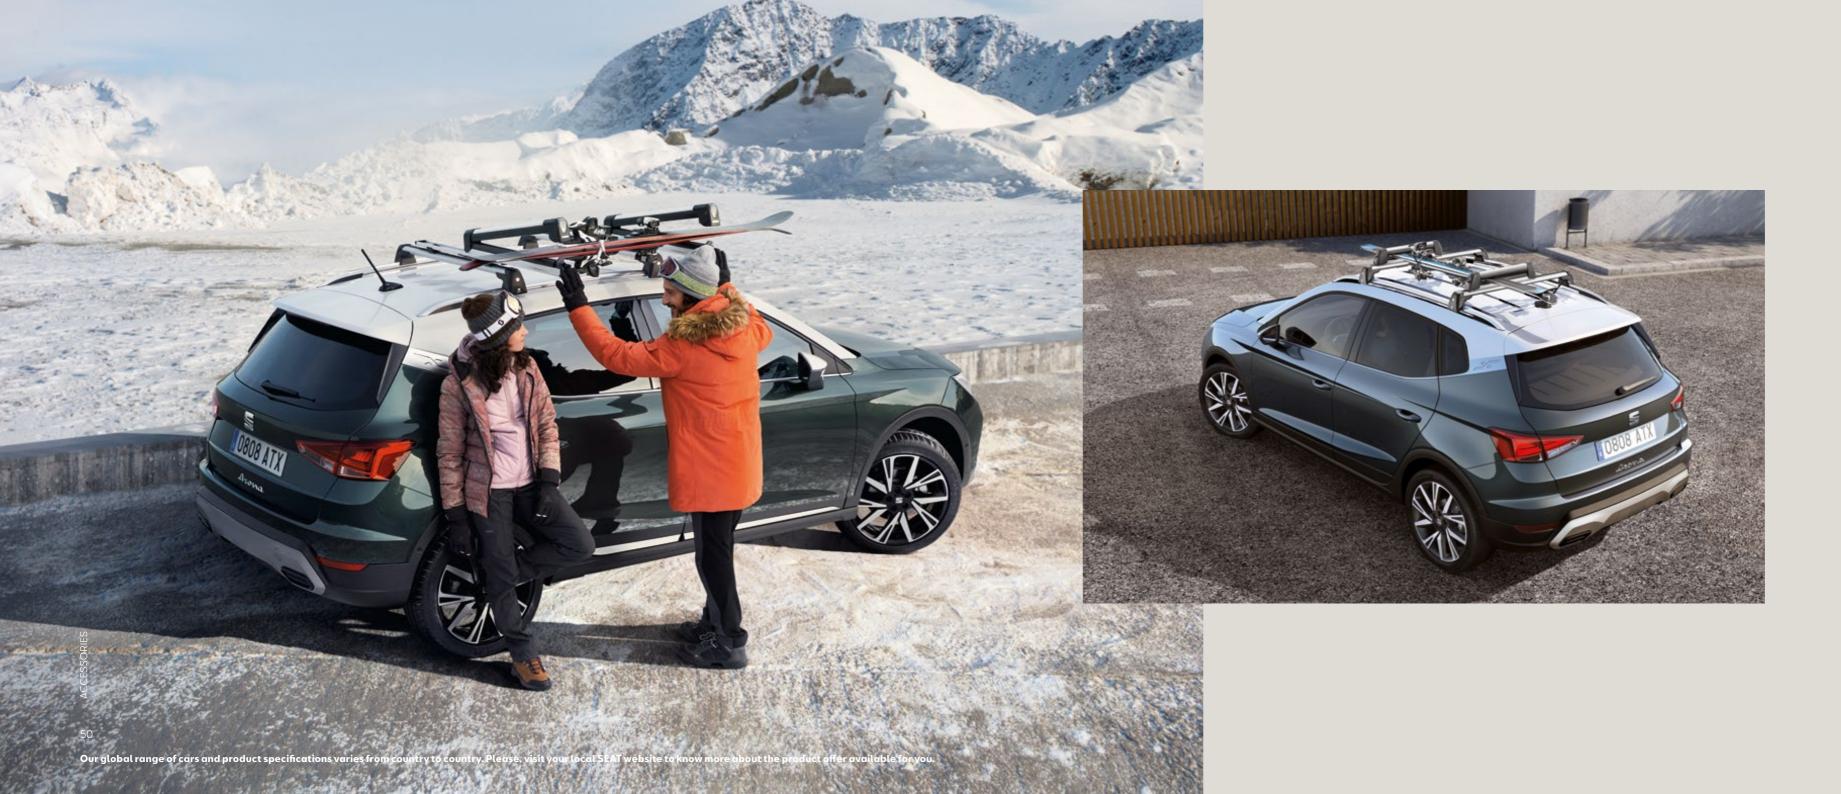

## Transport.

Spend less time loading up and more time on-piste with our range of ski racks designed for easier and safer transportation of your beloved equipment.

### Ski rack Xtender.

Extendable for easy loading and unloading, without having to stretch over the car roof. The Ski rack X-tender also carries up to 6 pairs of skis or 4 snowboards.

### Ski rack.

Purposefully designed for family use. This ski rack can hold up to 6 pairs skis or 4 snowboards.