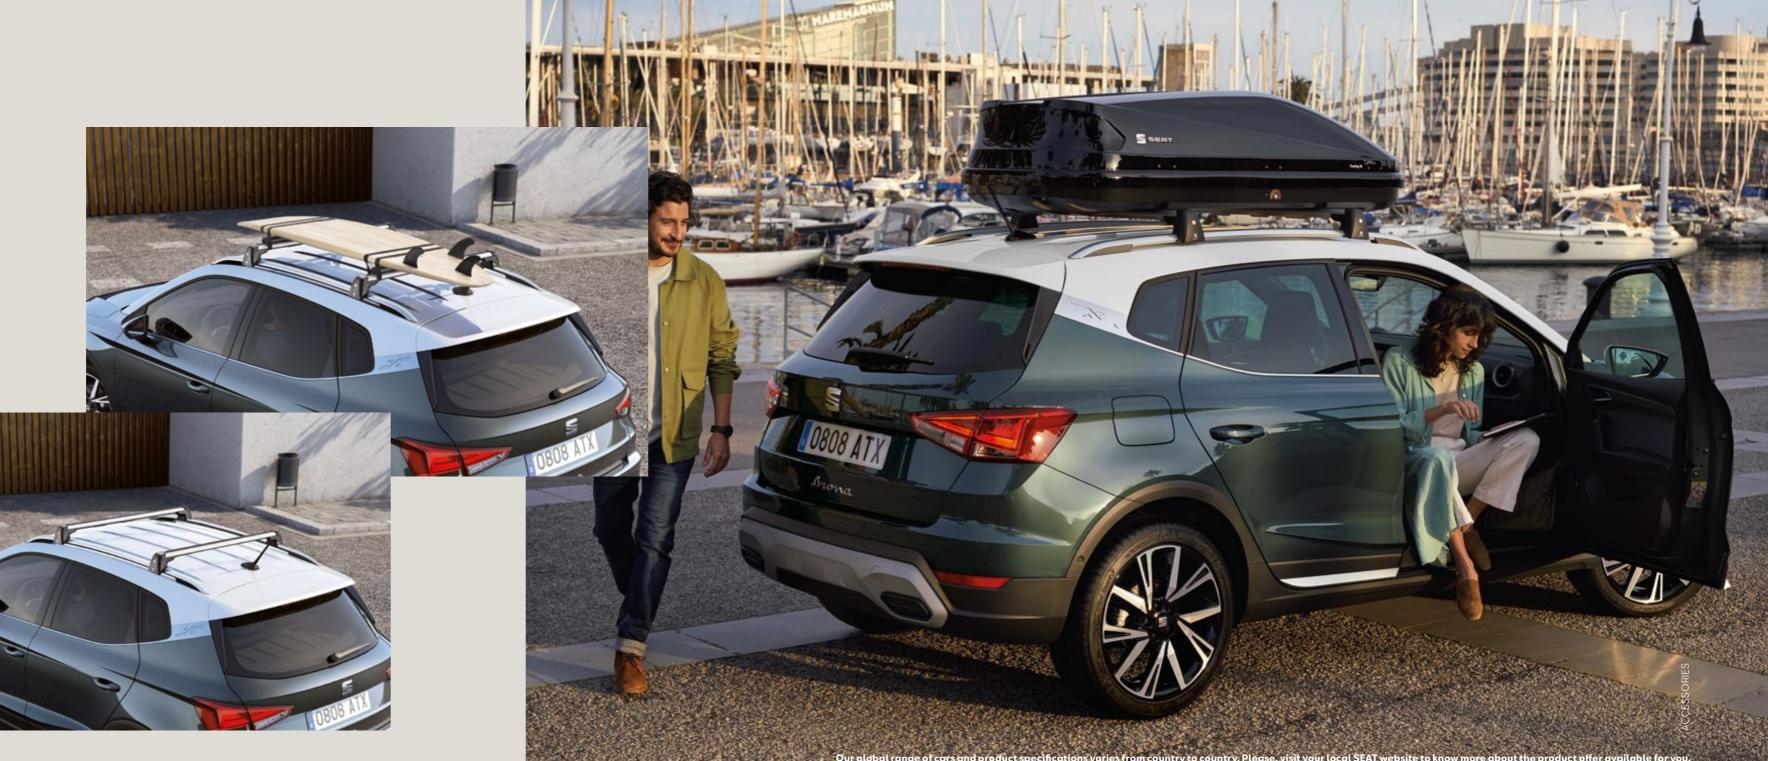

## Transport.

Spend less time loading up and more time on-piste with our range of ski racks designed for easier and safer transportation of your beloved equipment.

### Ski rack Xtender.

Extendable for easy loading and unloading, without having to stretch over the car roof. The Ski rack X-tender also carries up to 6 pairs of skis or 4 snowboards.

### Ski rack.

Purposefully designed for family use. This ski rack can hold up to 6 pairs skis or 4 snowboards.

### Roof box.

Protect your equipment from the elements with this stylish and aerodynamic roof box. Simple to assemble and anchor, it opens on both sides and is used together with roof bars. Ideal for longer family trips.

### Roof bars.

An essential piece of kit for natural-born thrillers. The roof bars are adaptable to accommodate most of your passions.

States and the second

Our global range of cars and product specifications varies from country to country. Please, visit your local SEAT website to know more about the product offer available for you.