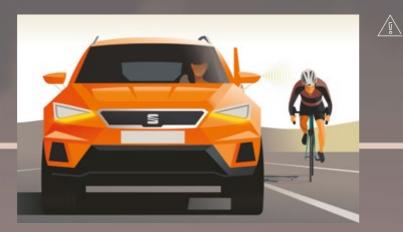

### Side Assist.

An extra eye on your blind spot. You're always aware of incoming cars when changing lanes or overtaking.