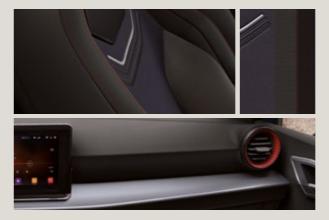

### Room for your little big obsessions.

A soft landing comes in handy when you're living it to the extreme. The stylish interior comes equipped with a new soft dashboard, a steering wheel in Nappa leather and enough space to go wild with your passions. LED lighting around the airvents provides a truly unique ambience to your cabin.

## Always on your radar.

A bigger display lets you see and do more. The new 9.2" SEAT infotainment screen floats on the dashboard bringing it closer to your line of sight, improving visibility, practicality and safety. While a 10.25" Digital Cockpit gives you easier viewing over maps and real-time traffic updates. And who needs a charger when you can charge your smartphone simply by placing it in the connectivity box?