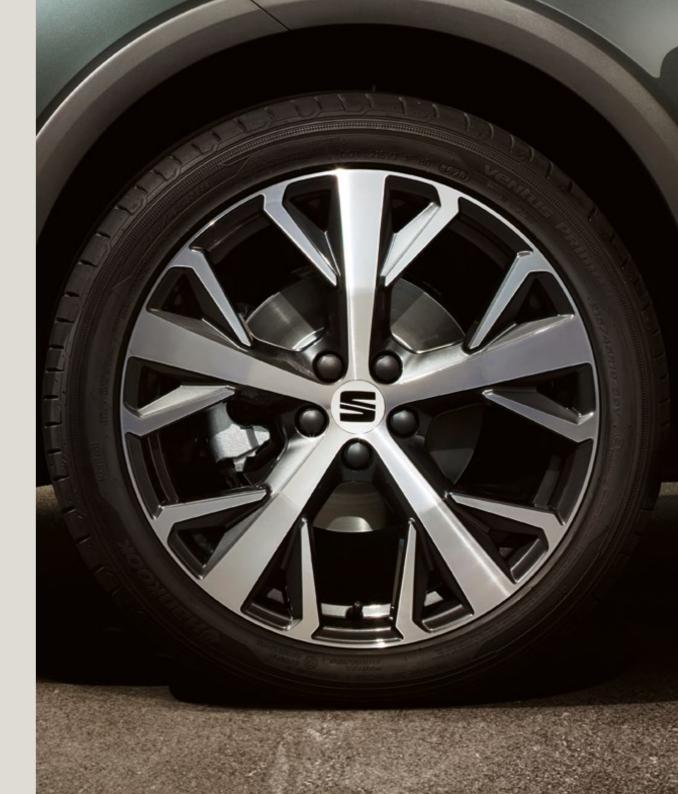

### Roll out in style.

Designed for performance and agility. 18" Machined Alloy wheels in Cosmo Grey Matte are aerodynamic and lightweight.

### Performance and agility.

Dynamic 17" Nuclear Grey Machined Alloy Wheels are lightweight and streamlined to reduce drag.

### 16"

DESIGN 16" STEEL WHEELS R

DESIGN 16" BRILLIANT SILVER ALLOY WHEELS

DYNAMIC 17" NUCLEAR GREY MACHINED ALLOY WHEELS St

PERFORMANCE 18" NUCLEAR GREY MACHINED ALLOY WHEELS ХР

DYNAMIC 17" **BRILLIANT SILVER** ALLOY WHEELS

PERFORMANCE 18" **COSMO GREY MATTE MACHINED** ALLOY WHEELS FR

PERFORMANCE 18" SPORT BLACK MACHINED ALLOY WHEELS

PERFORMANCE 18" **BLACK MACHINED** ALLOY WHEELS

DYNAMIC 17" SPORT BRILLIANT SILVER ALLOY WHEELS FR

## Wheels.

Reference R Style St XPERIENCE XP FR FR Serial Optional

Reference R Style St XPERIENCE XP FR FR Serial Optional

<sup>1</sup>Soft <sup>2</sup> Metallic <sup>3</sup> Special Metallic For XP and FR the exterior mirrors are the same colour as the roof. For ST and R the exterior