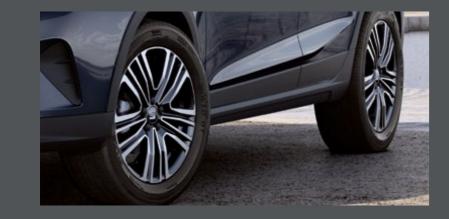

### Roll out in style.

Designed for performance and agility. 18" Machined Alloy wheels in Cosmo Grey Matte are aerodynamic and lightweight.

### Performance and agility.

Dynamic 17" Nuclear Grey Machined Alloy Wheels are lightweight and streamlined to reduce drag.