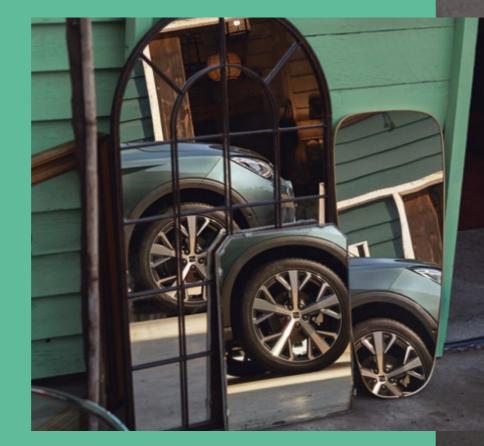

# The new face of urban versatility.

A beefier new look comes complete with a redesigned front grille, new front bumper and Full LED headlights, bringing bolder presence to the front. Adding a touch of sporty appeal, the roof spoiler and 18" Alloy wheels also enhance performance. And the handwritten logo? Just because every great work of art needs a signature.

The all-purpose urban SUV redesigned for those who choose to be bolder, live wilder, and act on impulse. So, take your passion and run with it, because you never know where it might lead when you dare to get carried away.