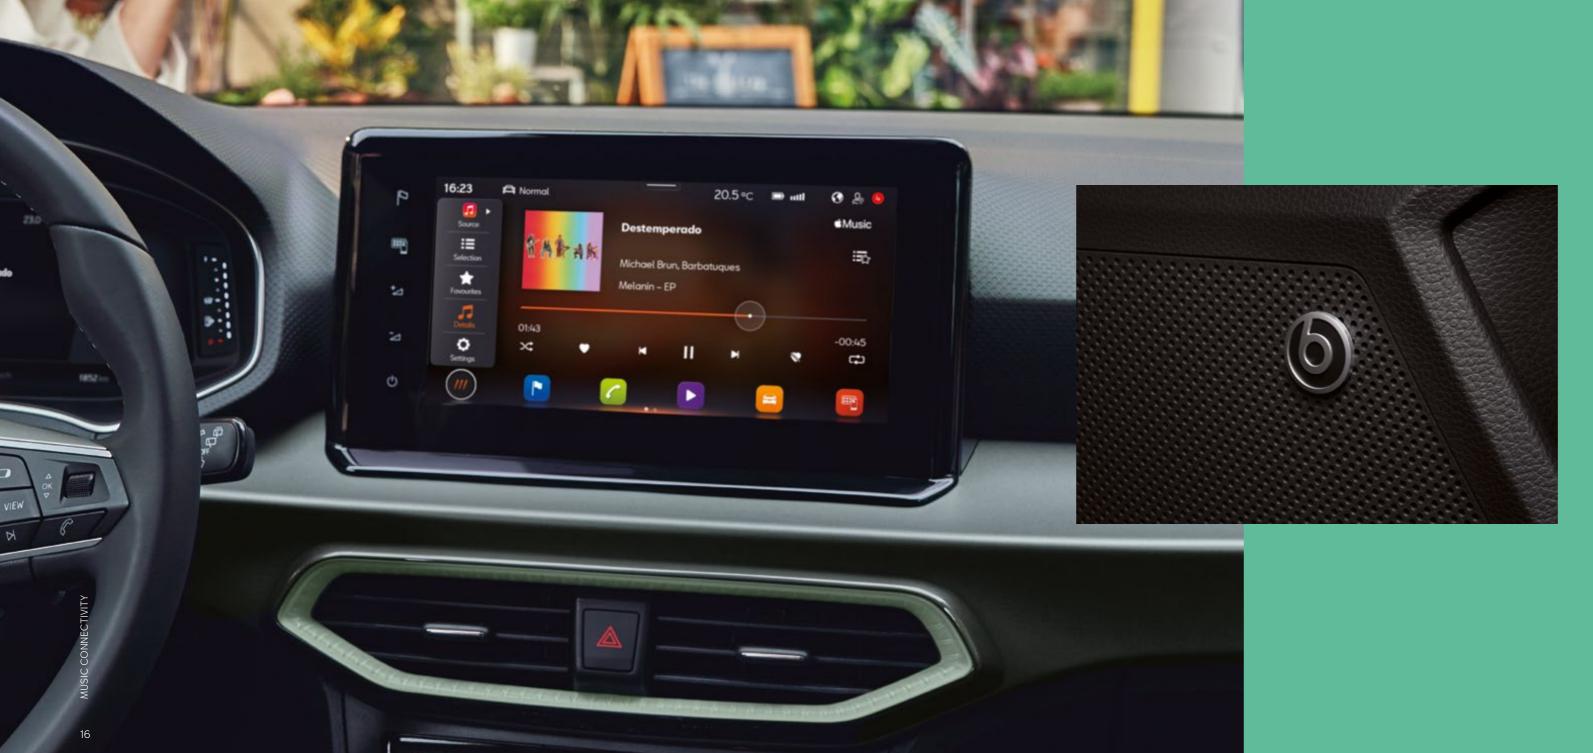

## Big sounds inspire big moves.

Apple Music requires a subscription

### Unbeatable sound.

Beats Audio<sup>®</sup> includes 7 premium speakers, a thumping subwoofer for your bass-heavy tracks and a powerful 300W amplifier for supreme sound clarity on all your playlists.