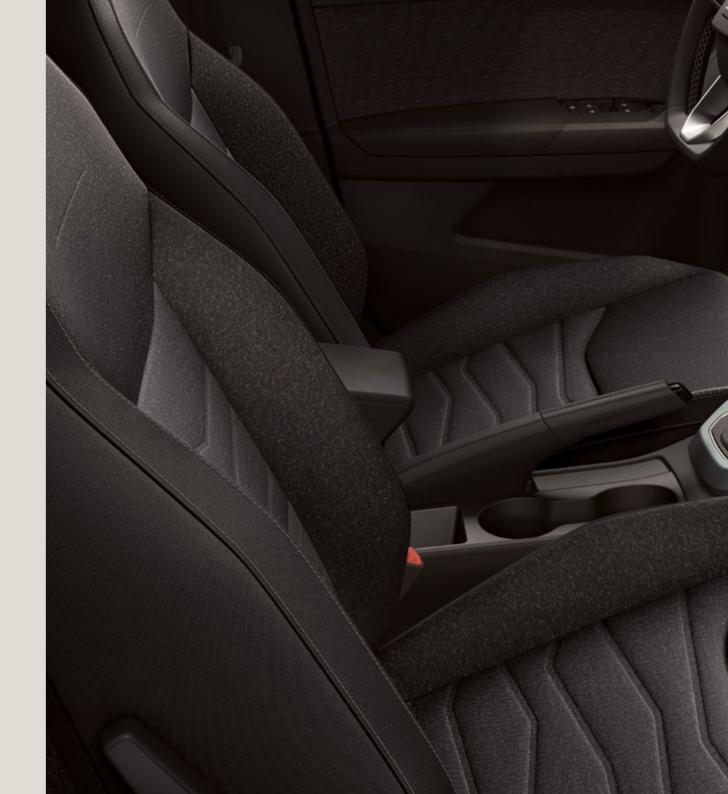

### The finest fabrics.

Choose nothing but the best for your interior. Upholster your SEAT Arona in stylish and durable materials like the new SANO textile.

### Interior:

- Black greenhouse
- Coloured mouldings in airvents in Aran Green
- Height-adjustable front seats
- Split and foldable rear seats
- Nappa leather multifunctional steering wheel
- Leather hand brake & gearshift knob
- Interior door and side trim panel with textile
   and decor moulding
- Net on central console
- Front center armrest
- Drawer under passenger seat
- Reading lights for driver and passenger seats
- Autodimming interior mirror
- Sunvisors with mirrors and card-holder
- Interior lighting in footwell, central console and door pannel
- Front and rear power windows
- Double floor boot
- Folding trunk cover
- Mounting fixture in luggage compartment

### Interior:

- Black greenhouse
- Coloured mouldings in airvents in Daring Red
- Sport seats design for FR trim
- Height-adjustable front seats
- Split and foldable rear seats
- Nappa leather multifunctional steering
   wheel with FR logo
- Leather hand brake & gearshift knob
- Interior door and side trim panel with textile
   and decor moulding
- Reading lights for driver and passenger seats
- Autodimming interior mirror
- Sunvisors with mirrors and card-holder
- Interior lighting in footwell, central console
   and door pannel
- Front and rear power windows
- Double floor boot
- Folding trunk cover

### Interior:

- Grey Greenhouse
- Coloured mouldings in airvents in Honey Mustard
- Height-adjustable front seats
- Split and foldable rear seats
- Leather multifunctional steering wheel
- Leather hand brake & gearshift knob
- Door panels in PVC
- Dimming interior mirror
- Sunvisors with mirrors and card-holder
- Front and rear power windows
- Reading lights for driver
- and passenger seats
- Double floor boot
- Folding trunk cover