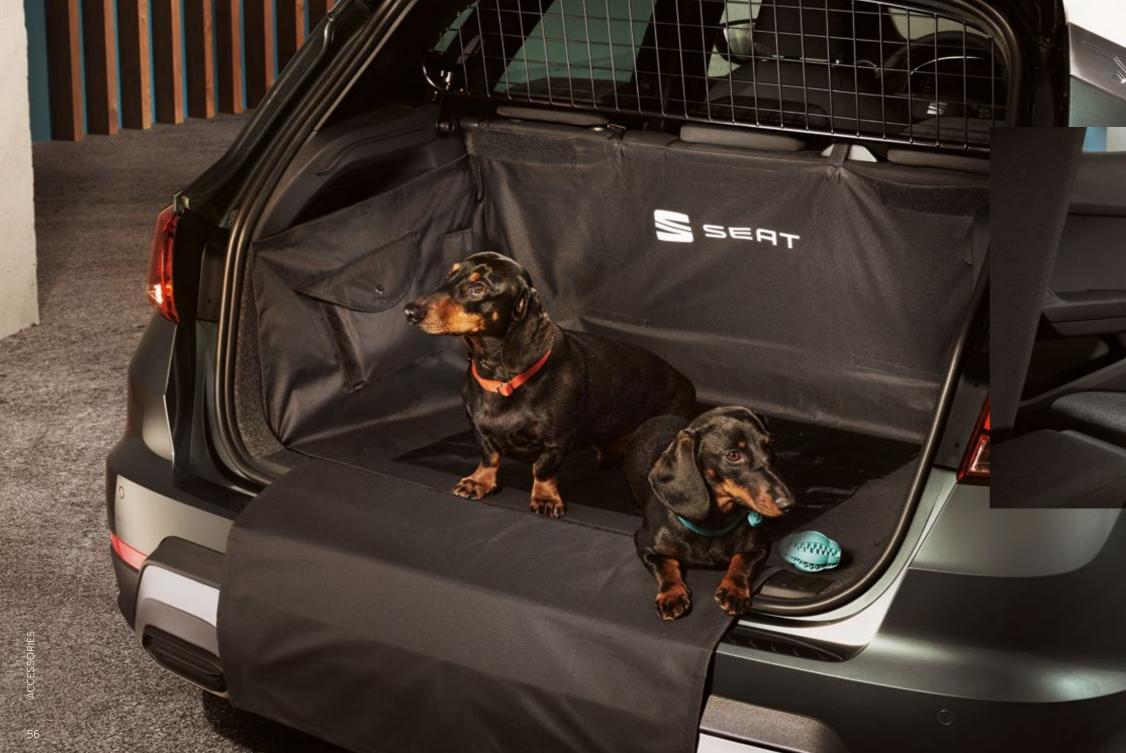

### Separation grille and boot protector for pets.

The easier way to keep your furry friends from getting into your cargo on the way.