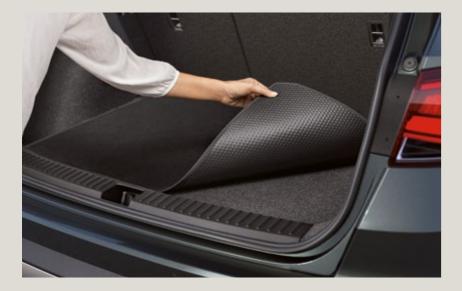

### Reversible boot tray.

Designed for heavy use, taking the knocks to keep your boot looking younger for longer.