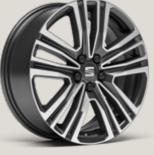

# The new face of urban versatility.

A beefier new look comes complete with a redesigned front grille, new front bumper and Full LED headlights, bringing bolder presence to the front. Adding a touch of sporty appeal, the roof spoiler and 18" Alloy wheels also enhance performance. And the handwritten logo? Just because every great work of art needs a signature.

### 16"

DESIGN 16" STEEL WHEELS R

DESIGN 16" BRILLIANT SILVER ALLOY WHEELS

DYNAMIC 17" NUCLEAR GREY MACHINED ALLOY WHEELS St

PERFORMANCE 18" NUCLEAR GREY MACHINED ALLOY WHEELS ХР

DYNAMIC 17" **BRILLIANT SILVER** ALLOY WHEELS

PERFORMANCE 18" **COSMO GREY MATTE MACHINED** ALLOY WHEELS FR

PERFORMANCE 18" SPORT BLACK MACHINED ALLOY WHEELS

PERFORMANCE 18" **BLACK MACHINED** ALLOY WHEELS

DYNAMIC 17" SPORT BRILLIANT SILVER ALLOY WHEELS FR