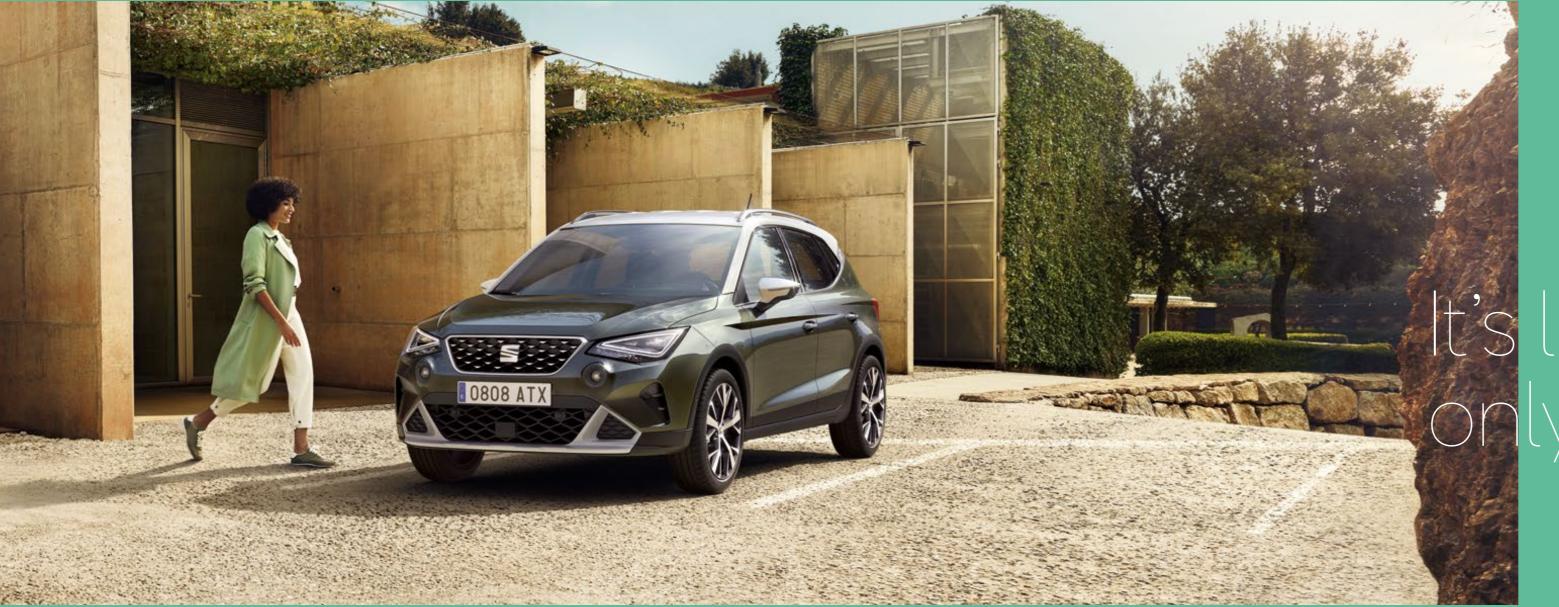

## Meet your new partner in crime.

# The new face of urban versatility.

A beefier new look comes complete with a redesigned front grille, new front bumper and Full LED headlights, bringing bolder presence to the front. Adding a touch of sporty appeal, the roof spoiler and 18" Alloy wheels also enhance performance. And the handwritten logo? Just because every great work of art needs a signature.