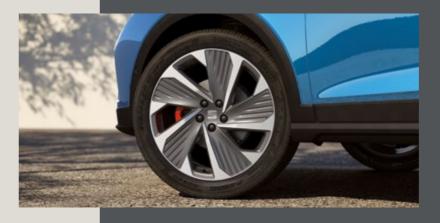

### Roll out in style.

Designed for performance and agility. 18" Machined Alloy wheels in Cosmo Grey Matte are aerodynamic and lightweight.