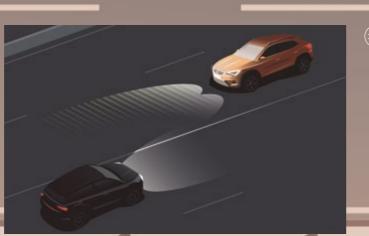

### High Beam Assist.

This system automatically switches headlights between low and high beam when detecting a vehicle ahead, reducing dazzle to other drivers to support safer driving.