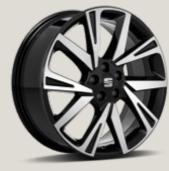

### 16"

DESIGN 16" STEEL WHEELS R

DESIGN 16" BRILLIANT SILVER ALLOY WHEELS

DYNAMIC 17" NUCLEAR GREY MACHINED ALLOY WHEELS St

PERFORMANCE 18" NUCLEAR GREY MACHINED ALLOY WHEELS ХР

DYNAMIC 17" **BRILLIANT SILVER** ALLOY WHEELS

PERFORMANCE 18" **COSMO GREY MATTE MACHINED** ALLOY WHEELS FR

PERFORMANCE 18" SPORT BLACK MACHINED ALLOY WHEELS

PERFORMANCE 18" **BLACK MACHINED** ALLOY WHEELS

DYNAMIC 17" SPORT BRILLIANT SILVER ALLOY WHEELS FR