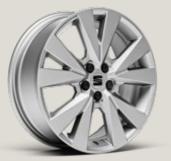

## p wild in style.

From the sleek city streets to the muddy mountain peaks, the Style trim takes you to both without compromise. Combining a dynamic front end with performance enhancing 17" Dynamic Machined Alloy wheels in Nuclear Grey and marrying the look and attributes to get the most out of the inner city as well as the rugged outdoors.

### Performance and agility.

Dynamic 17" Nuclear Grey Machined Alloy Wheels are lightweight and streamlined to reduce drag.

### 16"

DESIGN 16" STEEL WHEELS R

DESIGN 16" BRILLIANT SILVER ALLOY WHEELS

DYNAMIC 17" NUCLEAR GREY MACHINED ALLOY WHEELS St

PERFORMANCE 18" NUCLEAR GREY MACHINED ALLOY WHEELS ХР

DYNAMIC 17" **BRILLIANT SILVER** ALLOY WHEELS