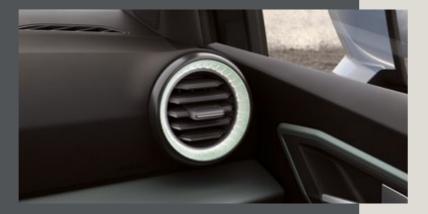

### Airvents in Aran Green.

Fresh design ideas to bring in the fresh air. Bring a hint of the outdoors indoors with illuminated airvents in Aran Green.

### Quirky design down to the last detail.

Airvents in Daring Red keep your interior cool on those glorious summer days.

### Neutral Grey airvents.

Prefer a subtle colour scheme to your interior? Airvents in Neutral Grey adds a hint classic interior styling to your SEAT Arona.