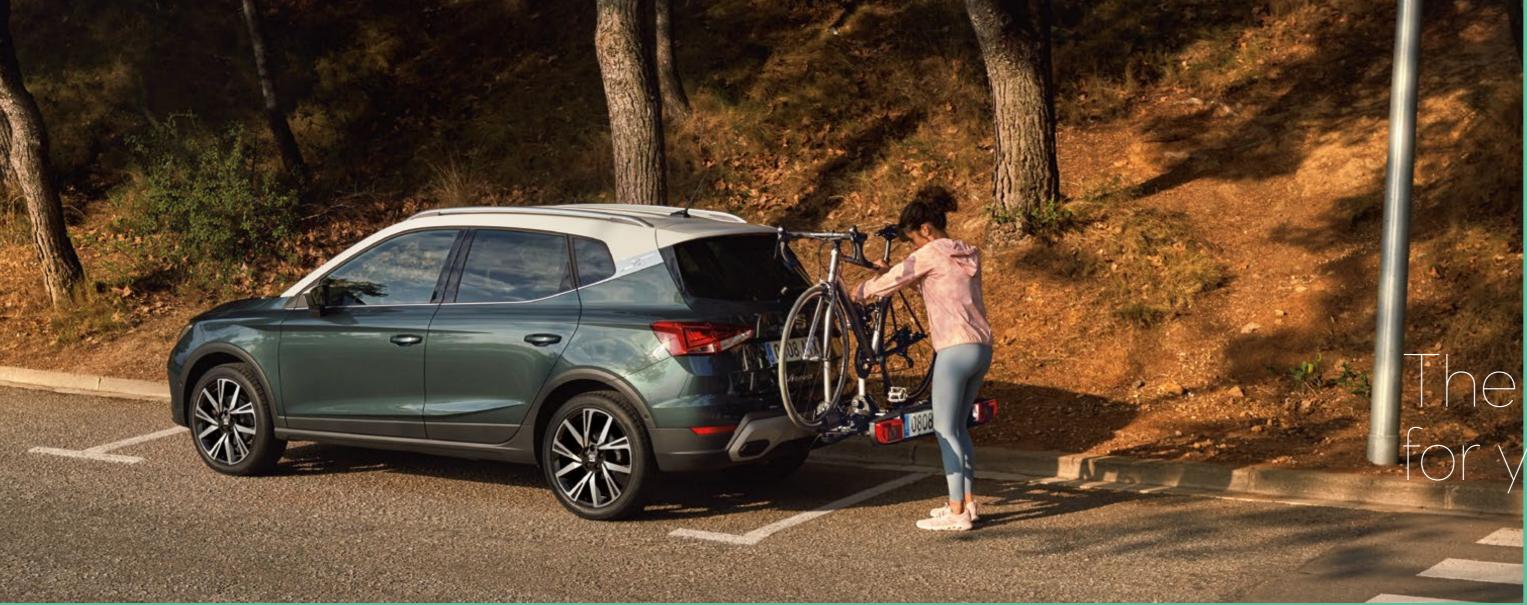

## Transport.

Take your bike to the extremes when you need to feel the wind in your face.

### Towing bike rack.

The towing bike rack fits easily to the tow bar can carry 2 bicycles.

### Bike rack.

Transport your bike on your roof with easy and secure loading and unloading.