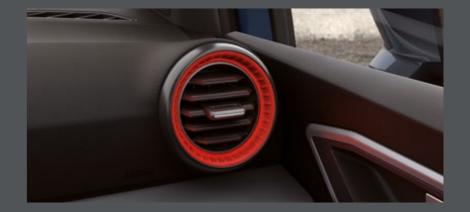

### Neutral Grey airvents.

Prefer a subtle colour scheme to your interior? Airvents in Neutral Grey adds a hint classic interior styling to your SEAT Arona.