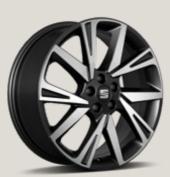

### 16"

DESIGN 16" STEEL WHEELS R

DESIGN 16" BRILLIANT SILVER ALLOY WHEELS

DYNAMIC 17" NUCLEAR GREY MACHINED ALLOY WHEELS St

PERFORMANCE 18" NUCLEAR GREY MACHINED ALLOY WHEELS ХР

DYNAMIC 17" **BRILLIANT SILVER** ALLOY WHEELS

PERFORMANCE 18" **COSMO GREY MATTE MACHINED** ALLOY WHEELS FR

PERFORMANCE 18" SPORT BLACK MACHINED ALLOY WHEELS

PERFORMANCE 18" **BLACK MACHINED** ALLOY WHEELS

DYNAMIC 17" SPORT BRILLIANT SILVER ALLOY WHEELS FR