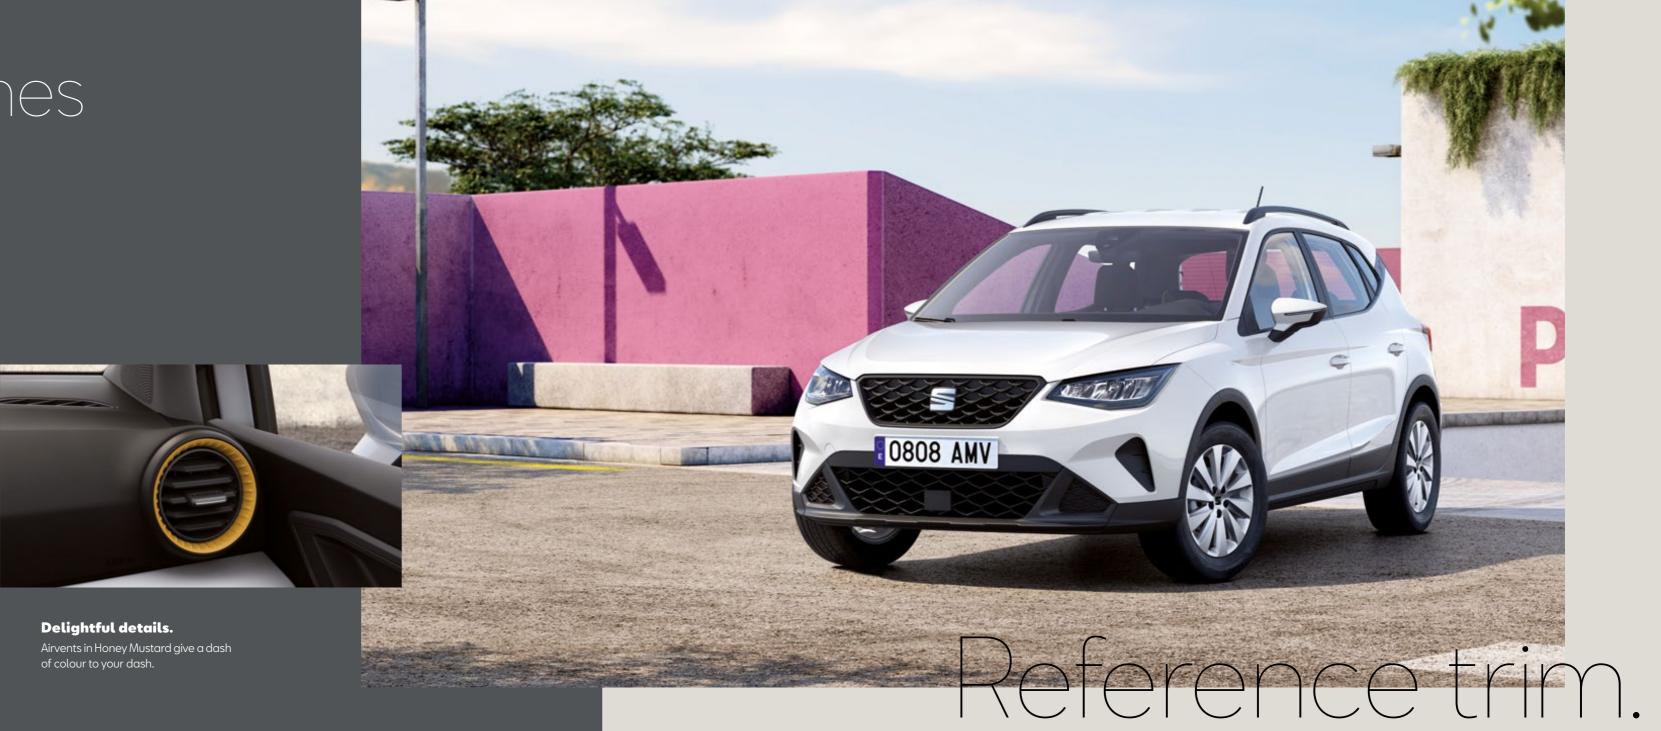

### Interior:

- Grey Greenhouse
- Coloured mouldings in airvents in Honey Mustard
- Height-adjustable front seats
- Split and foldable rear seats
- Leather multifunctional steering wheel
- Leather hand brake & gearshift knob
- Door panels in PVC
- Dimming interior mirror
- Sunvisors with mirrors and card-holder
- Front and rear power windows
- Reading lights for driver
- and passenger seats
- Double floor boot
- Folding trunk cover

### Adventure comes as standard.

Bigger screen, bigger visibility, bigger adventures. The SEAT Arona Reference trim is built for reliability and comfort in the great outdoors. With clever space to accommodate all your passions, connectivity for contemporary living, and the technology to get you there without a hitch.