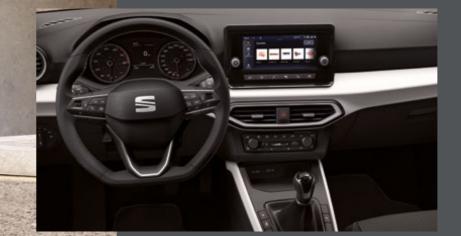

## Always on your radar.

A bigger display lets you see and do more. The new 9.2" SEAT infotainment screen floats on the dashboard bringing it closer to your line of sight, improving visibility, practicality and safety. While a 10.25" Digital Cockpit gives you easier viewing over maps and real-time traffic updates. And who needs a charger when you can charge your smartphone simply by placing it in the connectivity box?

### You're in control.

The new 9.2" screen with Navi floats higher on the dashboard, making navigating even easier and your dash extra stylish.