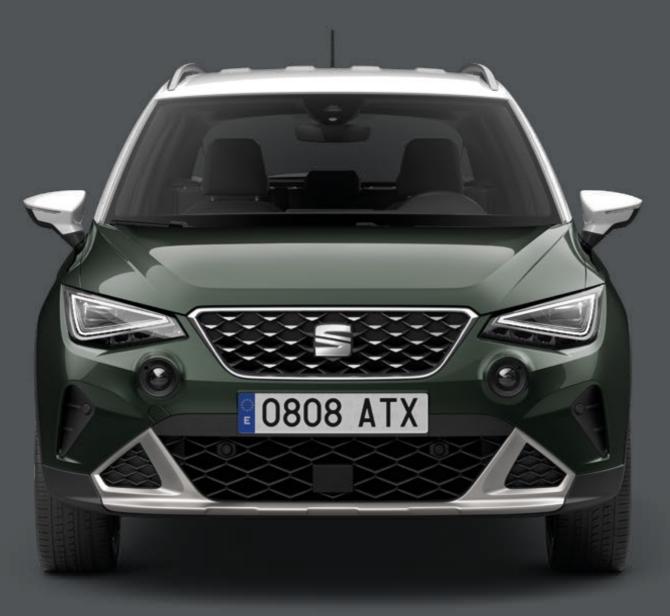

# The new face of urban versatility.

A beefier new look comes complete with a redesigned front grille, new front bumper and Full LED headlights, bringing bolder presence to the front. Adding a touch of sporty appeal, the roof spoiler and 18" Alloy wheels also enhance performance. And the handwritten logo? Just because every great work of art needs a signature.

### Illuminate the way with innovation.

The ultimate in contemporary design and efficiency, premium quality FULL LED headlights are brilliant in more ways than one.

### First impressions last.

Shaping your SEAT Arona's identity. The redesigned front grille adds extra sportive appeal to the front end.

### Expressive looks.

Confidence looks good on you. A redesigned front grille enhances the sophisticated charm of your SEAT Arona.