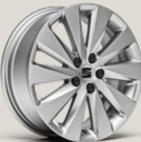

## p wild in style.

From the sleek city streets to the muddy mountain peaks, the Style trim takes you to both without compromise. Combining a dynamic front end with performance enhancing 17" Dynamic Machined Alloy wheels in Nuclear Grey and marrying the look and attributes to get the most out of the inner city as well as the rugged outdoors.

### Performance and agility.

Dynamic 17" Nuclear Grey Machined Alloy Wheels are lightweight and streamlined to reduce drag.

### 16"

DESIGN 16" STEEL WHEELS R

DESIGN 16" BRILLIANT SILVER ALLOY WHEELS

DYNAMIC 17" NUCLEAR GREY MACHINED ALLOY WHEELS St

PERFORMANCE 18" NUCLEAR GREY MACHINED ALLOY WHEELS ХР

DYNAMIC 17" **BRILLIANT SILVER** ALLOY WHEELS