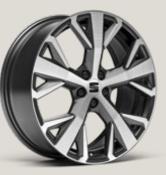

# For cross-country racers.

Sporty, athletic and made to go the distance, the ready-foranything FR trim flexes its muscles with redesigned rear diffuser and 18" Machined Alloy wheels. While the Beats Audio® sound system provides the perfect acoustics to inspire you to beat your personal best.

### Roll out in style.

Designed for performance and agility. 18" Machined Alloy wheels in Cosmo Grey Matte are aerodynamic and lightweight.

PERFORMANCE 18" **COSMO GREY MATTE MACHINED** ALLOY WHEELS FR

PERFORMANCE 18" SPORT BLACK MACHINED ALLOY WHEELS

PERFORMANCE 18" **BLACK MACHINED** ALLOY WHEELS

DYNAMIC 17" SPORT BRILLIANT SILVER ALLOY WHEELS FR