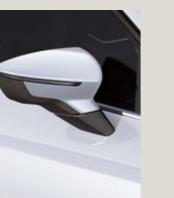

# The new face of urban versatility.

A beefier new look comes complete with a redesigned front grille, new front bumper and Full LED headlights, bringing bolder presence to the front. Adding a touch of sporty appeal, the roof spoiler and 18" Alloy wheels also enhance performance. And the handwritten logo? Just because every great work of art needs a signature.

### Illuminate the way with innovation.

The ultimate in contemporary design and efficiency, premium quality FULL LED headlights are brilliant in more ways than one.