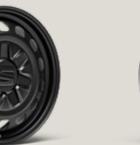

### 16"

DESIGN 16" STEEL WHEELS R

DESIGN 16" BRILLIANT SILVER ALLOY WHEELS

DYNAMIC 17" NUCLEAR GREY MACHINED ALLOY WHEELS St

PERFORMANCE 18" NUCLEAR GREY MACHINED ALLOY WHEELS ХР

DYNAMIC 17" **BRILLIANT SILVER** ALLOY WHEELS

PERFORMANCE 18" **COSMO GREY MATTE MACHINED** ALLOY WHEELS FR

PERFORMANCE 18" SPORT BLACK MACHINED ALLOY WHEELS

PERFORMANCE 18" **BLACK MACHINED** ALLOY WHEELS

DYNAMIC 17" SPORT BRILLIANT SILVER ALLOY WHEELS FR