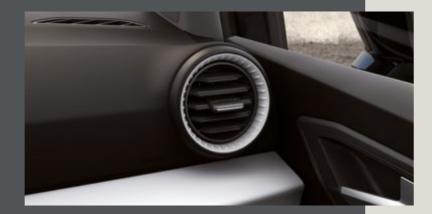

### Airvents in Aran Green.

Fresh design ideas to bring in the fresh air. Bring a hint of the outdoors indoors with illuminated airvents in Aran Green.

### Neutral Grey airvents.

Prefer a subtle colour scheme to your interior? Airvents in Neutral Grey adds a hint classic interior styling to your SEAT Arona.