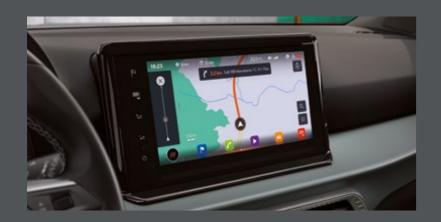

## Always on your radar.

A bigger display lets you see and do more. The new 9.2" SEAT infotainment screen floats on the dashboard bringing it closer to your line of sight, improving visibility, practicality and safety. While a 10.25" Digital Cockpit gives you easier viewing over maps and real-time traffic updates. And who needs a charger when you can charge your smartphone simply by placing it in the connectivity box?

### You're in control.

The new 9.2" screen with Navi floats higher on the dashboard, making navigating even easier and your dash extra stylish.

### Full control with Wireless Full Link Technology.

Control the features on your smartphone directly from the 8.25" radio. Making calling, texting or streaming music, a fully integrated experience.