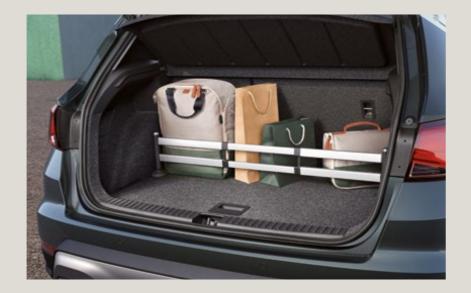

### Boot organiser.

For safer and more secure transportation of your gear. The boot organizer keeps a bit of order to your chaos.