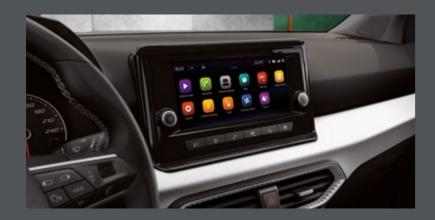

## Always on your radar.

A bigger display lets you see and do more. The new 9.2" SEAT infotainment screen floats on the dashboard bringing it closer to your line of sight, improving visibility, practicality and safety. While a 10.25" Digital Cockpit gives you easier viewing over maps and real-time traffic updates. And who needs a charger when you can charge your smartphone simply by placing it in the connectivity box?