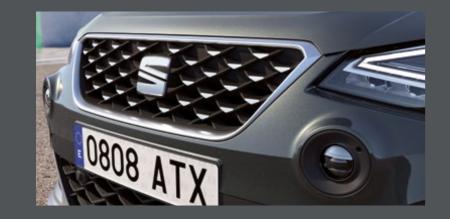

# The new face of urban versatility.

A beefier new look comes complete with a redesigned front grille, new front bumper and Full LED headlights, bringing bolder presence to the front. Adding a touch of sporty appeal, the roof spoiler and 18" Alloy wheels also enhance performance. And the handwritten logo? Just because every great work of art needs a signature.

### Take on the road.

Get out and go in full confidence. The new front grille and front spoiler add to the sporty nature of your SEAT Arona.

### First impressions last.

Shaping your SEAT Arona's identity. The redesigned front grille adds extra sportive appeal to the front end.

### Expressive looks.

Confidence looks good on you. A redesigned front grille enhances the sophisticated charm of your SEAT Arona.