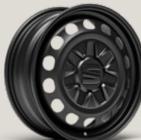

### **Exterior**:

- Design 16" Brilliant Silver Alloy wheel
- Body-coloured roof and exterior mirrors
- Black roof rails
- Antenna for AM/FM reception
- Black window frames
- Eco LED headlights & halogen rear lights
- Rear fog lights
- LED license lighting
- Standard rear bumper with exhaust pipe hidden

### 16"

DESIGN 16" STEEL WHEELS R

DESIGN 16" BRILLIANT SILVER ALLOY WHEELS

DYNAMIC 17" NUCLEAR GREY MACHINED ALLOY WHEELS St

PERFORMANCE 18" NUCLEAR GREY MACHINED ALLOY WHEELS ХР

DYNAMIC 17" **BRILLIANT SILVER** ALLOY WHEELS