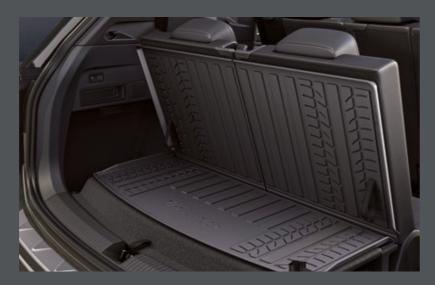

### Semirigid boot tray.

Why should a little dirt ever slow you down? A semirigid foam piece protects your boot from dirt, spills and whatever else the road may bring.

### Semirigid boot tray (7 seats).

More passengers means more fun. The semirigid boot tray comes in a 7-seat version, designed to take the knocks and keep your boot in top condition.

**TPE Tuffting floor mats.** Take on the road in comfort with thick TPE Tuffting

### Boot tray & bumper moulding.

Big plans? The Boot Tray with high walls and stainlesssteel moulding protect your SEAT Tarraco during loading and unloading.