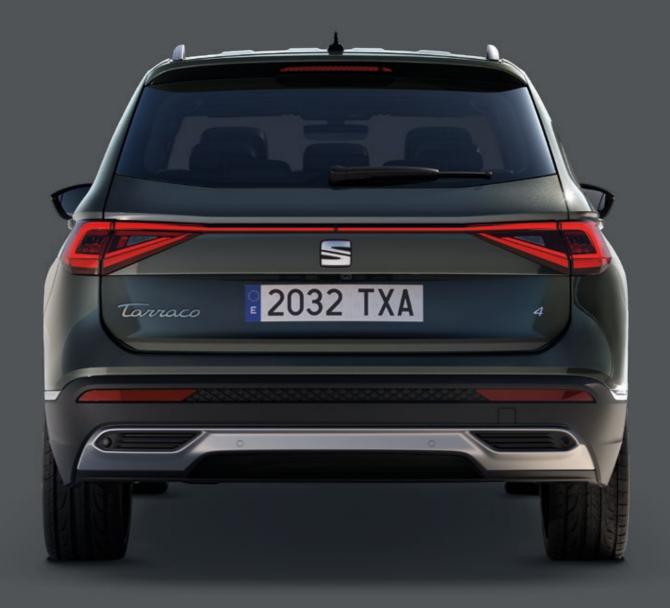

## Daring design and versatility you can count on.

There's more than one way to have it all. So, whatever gets your motor running, the SEAT Tarraco comes with exterior details in Black, Chrome or Cosmo Grey to suit all breeds of adventure seekers. A larger front grille boasts a sporty, robust and daring nature, while dynamic, sweeping lines bring out its sophisticated and elegant side. Lightweight 20" Machined alloy wheels make a bold statement about the road you're on.

## Inspire the night.

Make your Tarraco shine after sunset with innovative lighting solutions that optimise efficiency and visibility. The Welcome Light helps you locate it after dark, while 100% LED headlights illuminate the way. A stylish coast-to-coast rear light, dynamic rear indicators and a hand-written logo combine to create a rear that demands attention.