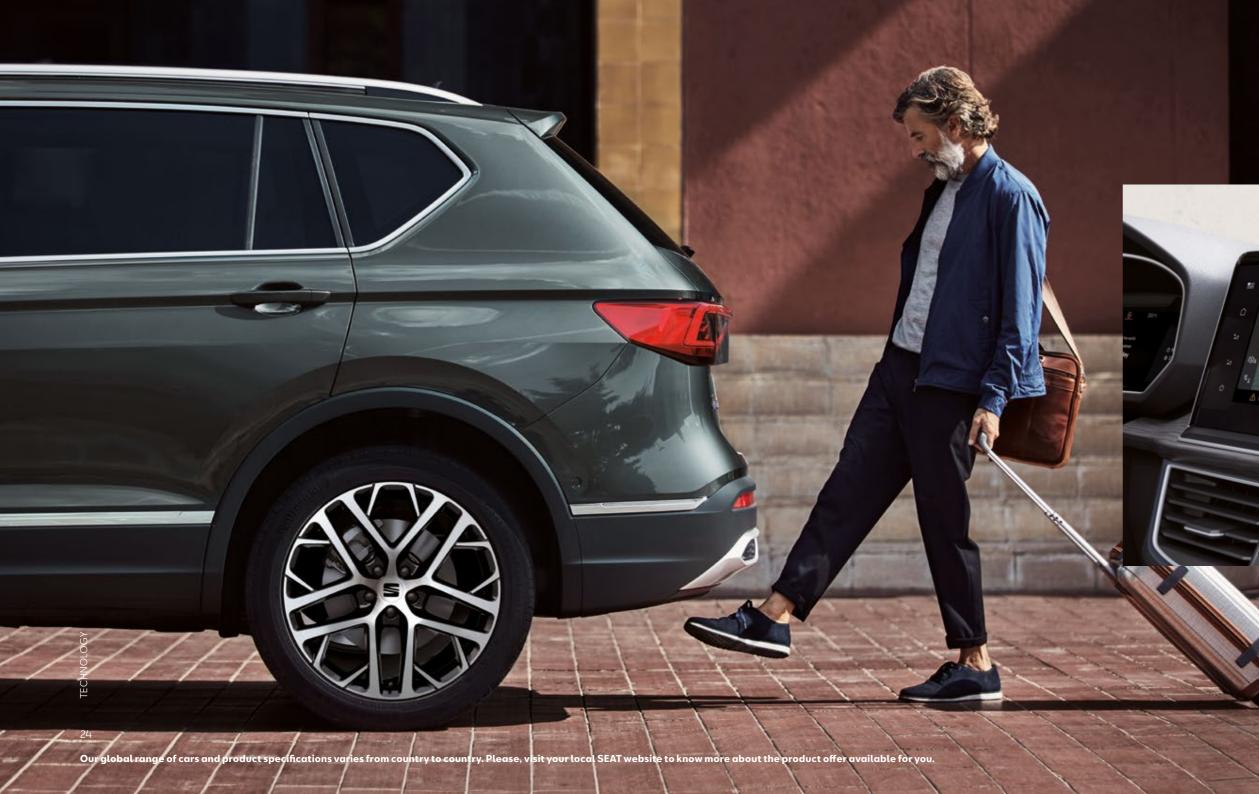

TECHNOLOGY

The SEAT Tarraco comes with the most advanced technology for a life that has it all. The Virtual Pedal makes sure you can open and close the boot even with your arms full. A feature that makes perfect sense when you think about it.

Like the Top View Camera, featuring cameras in the front, rear and exterior mirrors that provide 360° visibility and work with Park Assist to help you park hands-free.

There's also the Wireless Charger, powering your phone simply through surface contact.