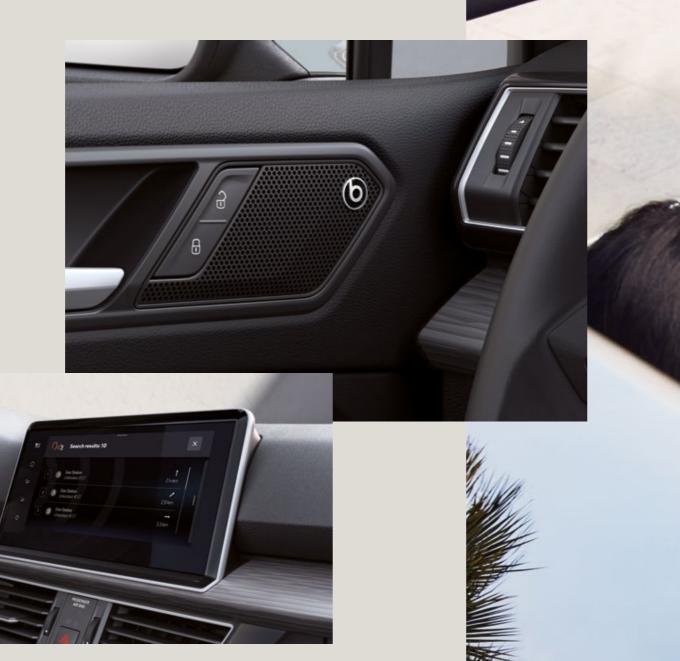

## A world of experiences. Waiting for you.

The road is an empty page. So what's your story? SEAT's new intelligent assistant, HolaHola, allows you to manage and command your car with your voice only.

Connect your smartphone to the 9.2" touchscreen via Apple CarPlay<sup>™</sup> or Android Auto<sup>™</sup> and manage your favourite apps and music. Enjoy natural and balanced sound on 9 premiumtuned speakers with the BeatsAudio<sup>™</sup> sound system.

The customisable 10.25" SEAT Digital Cockpit now allows for 3 independent functions to be shown on one easy-to-see display. The dashboard touchscreen gives you an additional 3 panels that can also be displayed simultaneously. Full connectivity at a glance.