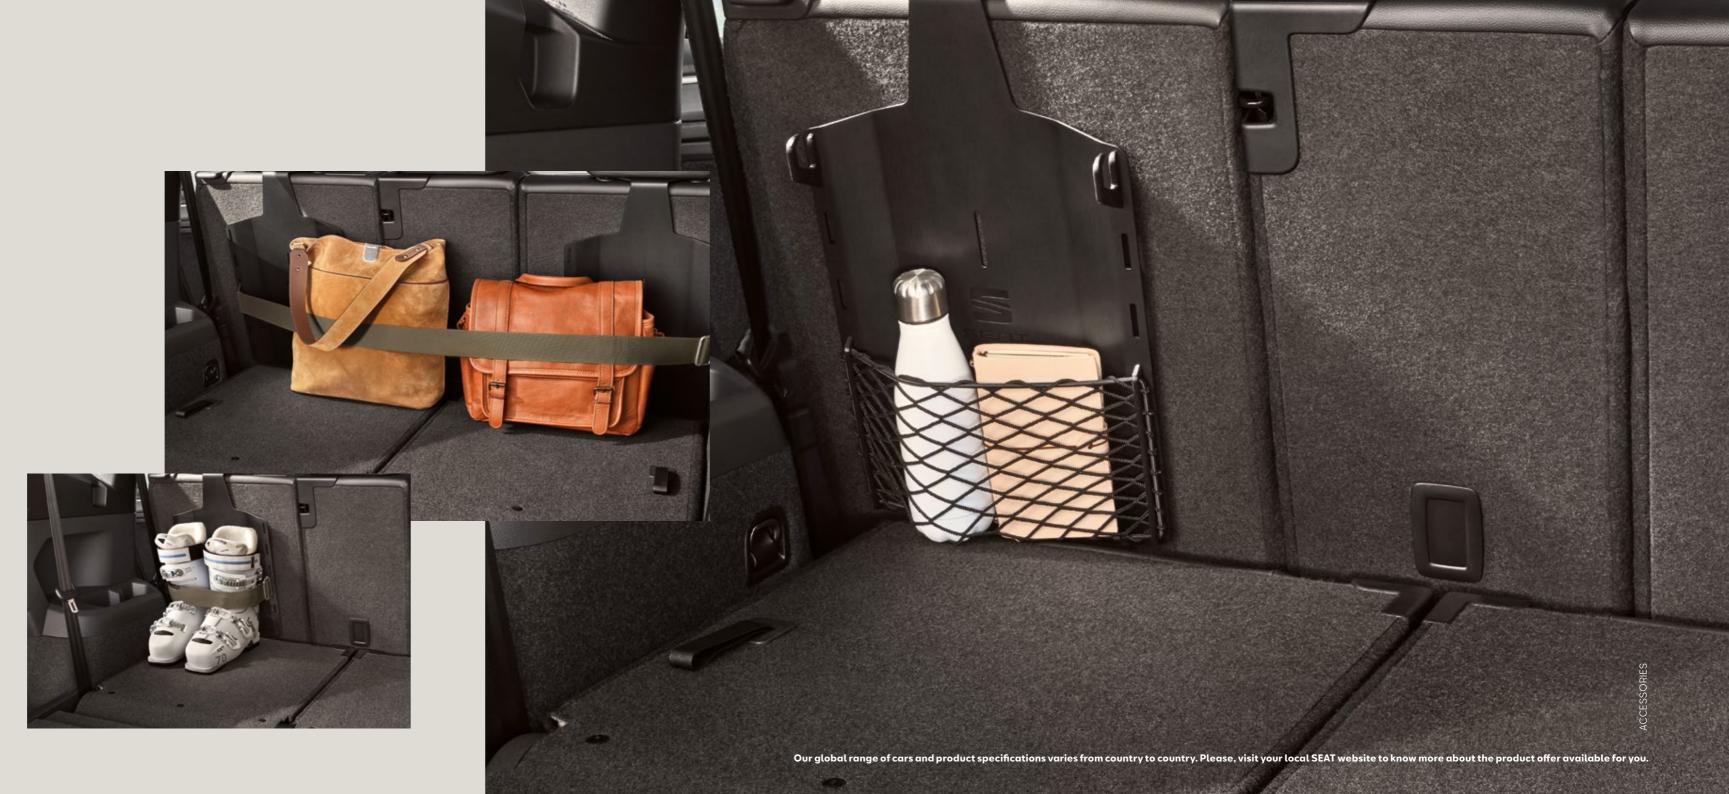

### Multifunctional elastic band.

You're the one on the move, not your luggage. Strap in your bags and belongings with an elastic band in the boot. And move forward with peace of mind.

### Multifunctional base & net.

Like to stay prepared? By adding a base and net to one side of the boot, small essentials can be kept within easy reach.

Our global range of cars and product specifications varies from country to country. Please, visit your local SEAT website to know more about the product offer available for you.

### Ski Rack Xtender.

The more, the better. The extendable ski & snowboard rack lets you carry up to 5 pairs of skis or 2 snowboards at once. So you can enjoy the thrills of the slopes together.

### Ski Rack.

Hitting the slopes this winter? This ski rack is specially designed and perfect for family use. Holding 4-6 skis or 2-4 snowboards.