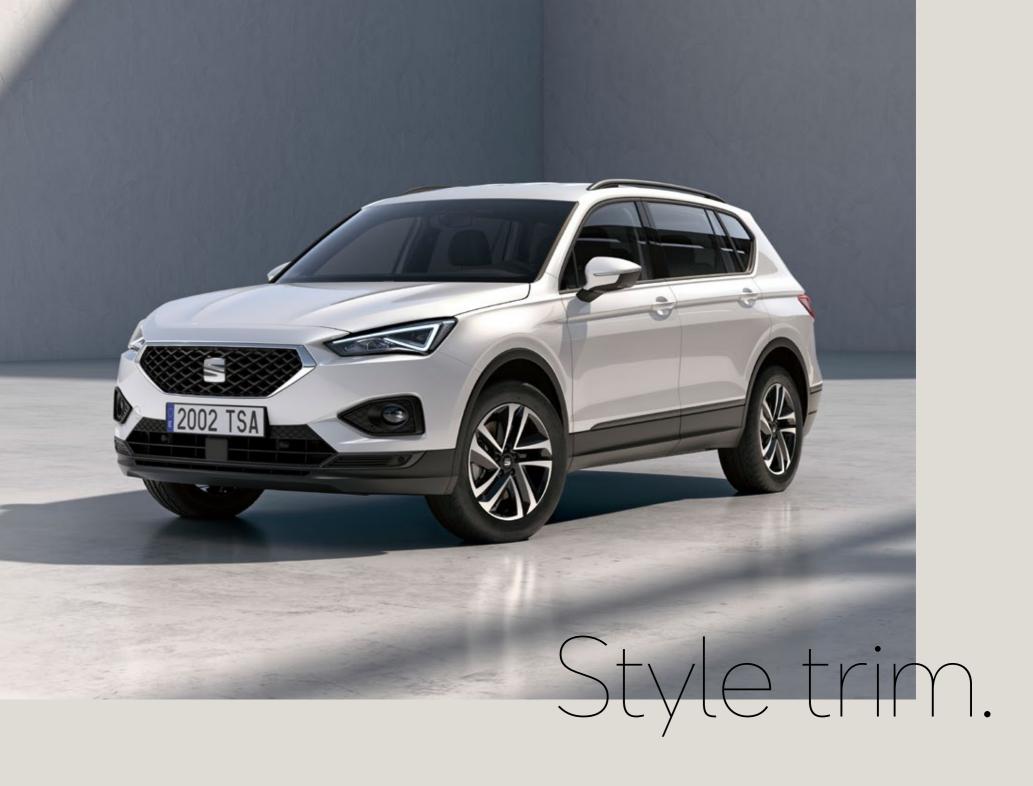

## Having it all is easy.

When you know what you want, showing your true style is simple. Featuring 18" Machined Alloy Wheels and key essentials inside and out, the Style trim is for everyone who understands exactly what they need.

### Life's about living big.

Performance 18" Machined Alloy Wheels are for going all the way. And then going even farther.

46

Our global range of cars and product specifications varies from country to country. Please, visit your local SEAT website to know more about the product offer available for you.