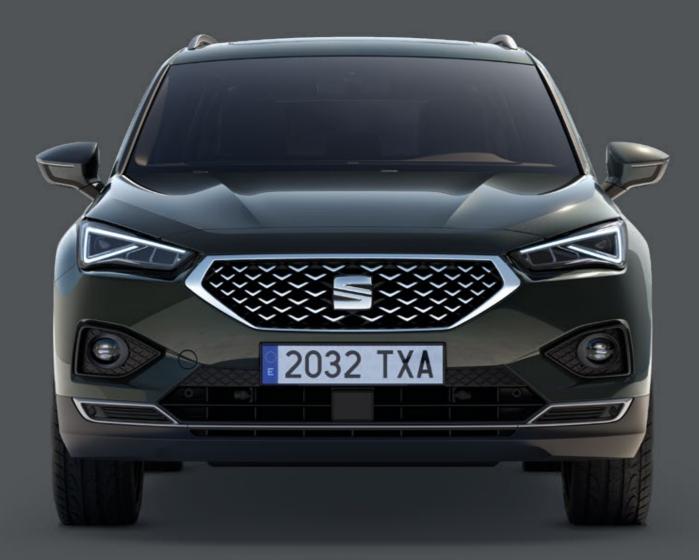

## Daring design and versatility you can count on.

There's more than one way to have it all. So, whatever gets your motor running, the SEAT Tarraco comes with exterior details in Black, Chrome or Cosmo Grey to suit all breeds of adventure seekers. A larger front grille boasts a sporty, robust and daring nature, while dynamic, sweeping lines bring out its sophisticated and elegant side. Lightweight 20" Machined alloy wheels make a bold statement about the road you're on.

## Inspire the night.

Make your Tarraco shine after sunset with innovative lighting solutions that optimise efficiency and visibility. The Welcome Light helps you locate it after dark, while 100% LED headlights illuminate the way. A stylish coast-to-coast rear light, dynamic rear indicators and a hand-written logo combine to create a rear that demands attention.