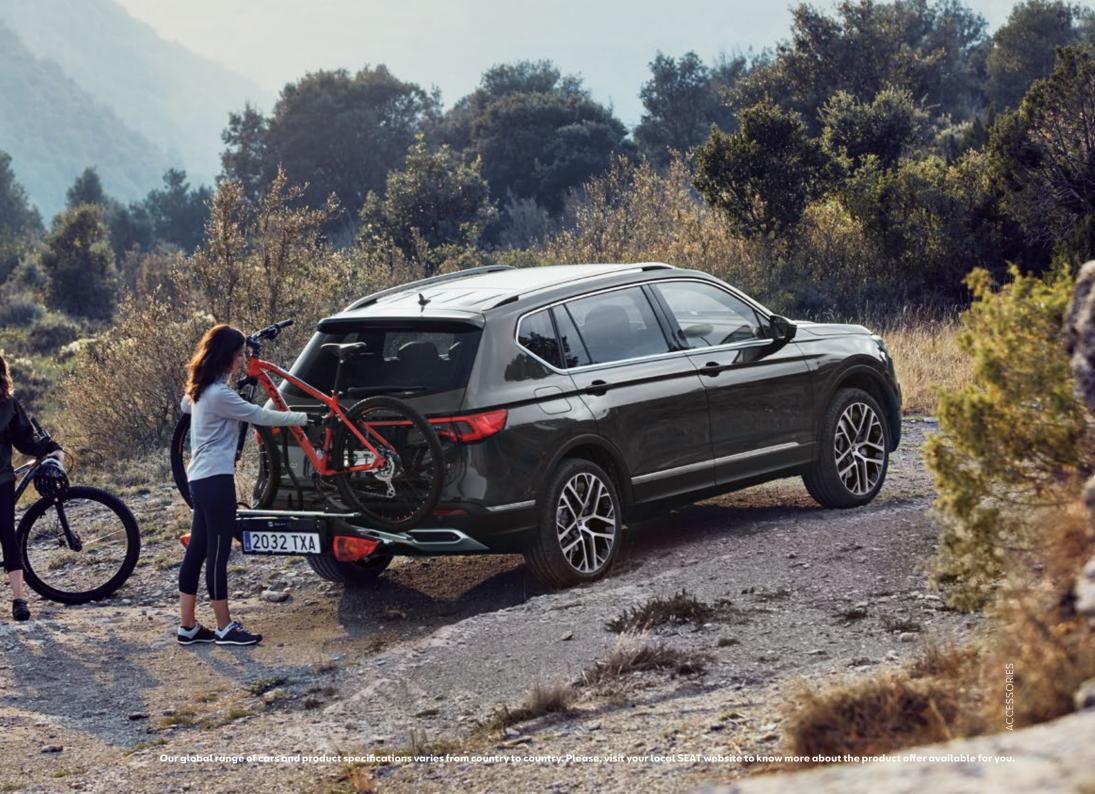

### Bike Rack.

Going off the beaten path? Bring your bicycle with you in the easy to mount and reposition bike rack. Fast and easy fastening. With long-lasting care for your bike's frame tubes.