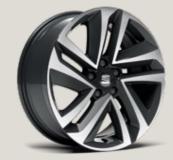

## Wheels.

DYNAMIC 17" BRILLIANT SILVER ALLOY WHEELS

PERFORMANCE 18" BLACK MACHINED ALLOY WHEELS

EXCLUSIVE 19" NUCLEAR GREY MACHINED AERO WHEELS

 $\mathbb{R}$ 

EXCLUSIVE 19" BLACK MACHINED ALLOY WHEELS

SUPREME 20" NUCLEAR GREY MACHINED ALLOY WHEELS