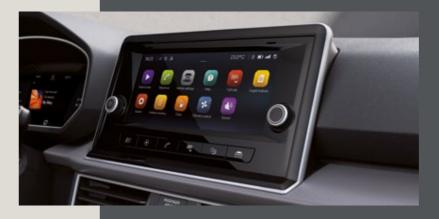

## A world of experiences. Waiting for you.

The road is an empty page. So what's your story? SEAT's new intelligent assistant, HolaHola, allows you to manage and command your car with your voice only.

Connect your smartphone to the 9.2" touchscreen via Apple CarPlay<sup>™</sup> or Android Auto<sup>™</sup> and manage your favourite apps and music. Enjoy natural and balanced sound on 9 premiumtuned speakers with the BeatsAudio<sup>™</sup> sound system.

The customisable 10.25" SEAT Digital Cockpit now allows for 3 independent functions to be shown on one easy-to-see display. The dashboard touchscreen gives you an additional 3 panels that can also be displayed simultaneously. Full connectivity at a glance.

**Clearer vision. Simpler touch.** An enlarged 8.25" touchscreen allows you to access multiple functions with ease.

**Style from every side.** Matching black roof rails, window frame and side skirts complete the SEAT Tarraco's smart, top-to-bottom look.