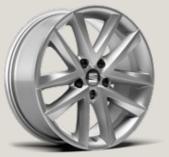

## Wheels.

DYNAMIC 17" BRILLIANT SILVER ALLOY WHEELS

PERFORMANCE 18" BLACK MACHINED ALLOY WHEELS

EXCLUSIVE 19" NUCLEAR GREY MACHINED AERO WHEELS

 $\mathbb{R}$ 

EXCLUSIVE 19" BLACK MACHINED ALLOY WHEELS

SUPREME 20" NUCLEAR GREY MACHINED ALLOY WHEELS