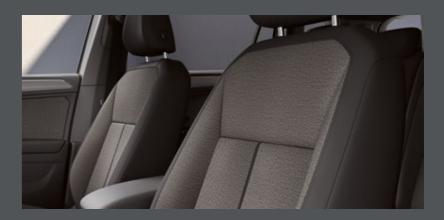

## Timeless or contemporary? The choice is yours.

Your SEAT Tarraco comes with a choice of contemporary upholsteries that refine every ride. For comfort and class choose between DINAMICA® textile and genuine leather, or for sporty sophistication opt for Bucket seats. Customise your interior with a dashboard in Bright White, Metallic Grey or Silver. The black roof liner and panoramic sunroof complete any interior finish. The only question is, who will you enjoy it all with? What attitude will you reflect today? The SEAT Tarraco lets you easily customise the interior illumination to perfectly complement your frame of mind with multicolour ambient lighting. Set the tone by choosing from eight colours that can also be adjusted to different intensities. For further brightness, interior lights in the footwell allow you to step in with ease and two reading lights in the front will have your full interior lit up at the push of a button. Additionally, LED lights are specially located in the interior door handles to make getting out a breeze.

### Enjoy the ride.

Style meets class with Comfort seats in Olot upholstery featuring bold black Alcantara® inserts.