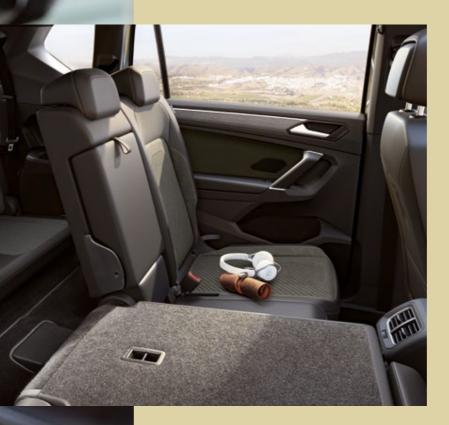

How big is your bucket list? Up to 7 seats gives you 700l with 3<sup>rd</sup> row down or 1775l with 2<sup>nd</sup> and 3<sup>rd</sup> row down. With the 5 seats version, enjoy 760l of standard capacity or 1920l with rear seats down. This is the space to have it all. And more.

## More room. For more life.

8 INTERIOR DE