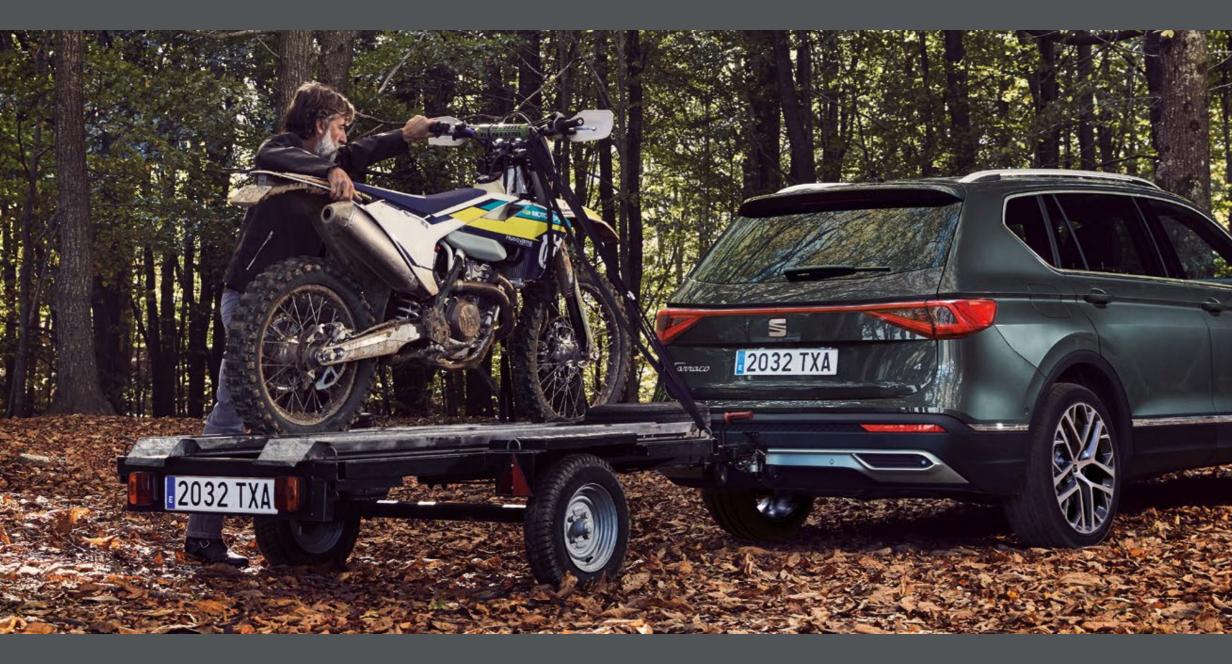

### You're in control.

Advanced sensors. Automatic steering. And a trailer at the rear. Thanks to Trailer Assist, parking your SEAT Tarraco is all under your control, and now easier than ever\*.