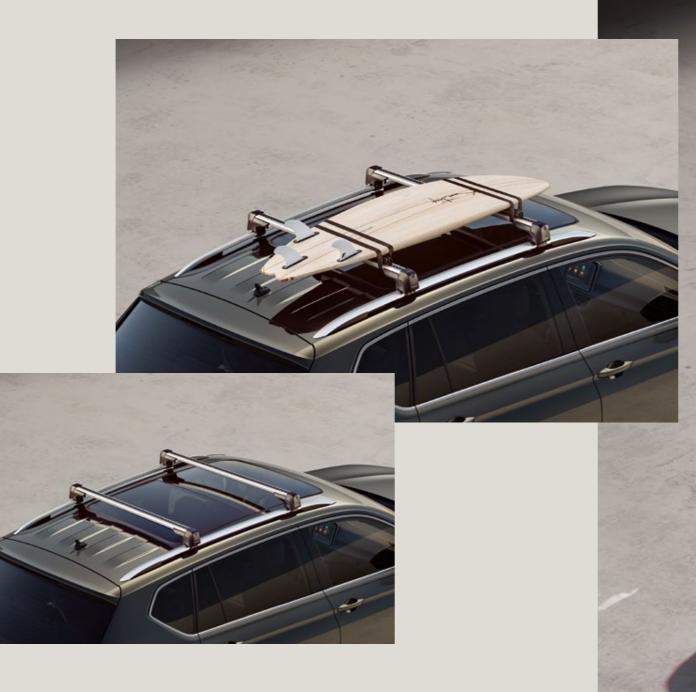

## Transport.

Have it all? Take it all with you. Especially when winter is calling.

### **Roof Bars.**

Front and rear transport bars easily attach to the roof and come with a secure antitheft system. They're ready to go. Are you?

### Surf Rack.

Always on the move? The surfboard rack fits securely on the roof bars and adapts to the size of up to 2 boards.

### Bike Rack.

Going off the beaten path? Bring your bicycle with you in the easy to mount and reposition bike rack. Fast and easy fastening. With long-lasting care for your bike's frame tubes.