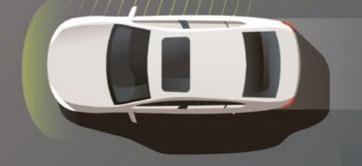

### Side Assist.

Side Assist can detect approaching cars outside your field of vision, giving you a warning signal to help you when overtaking or changing lanes.

Our global range of cars and product specifications varies from country to country. Please, visit your local SEAT website to know more about the product offer available for you.