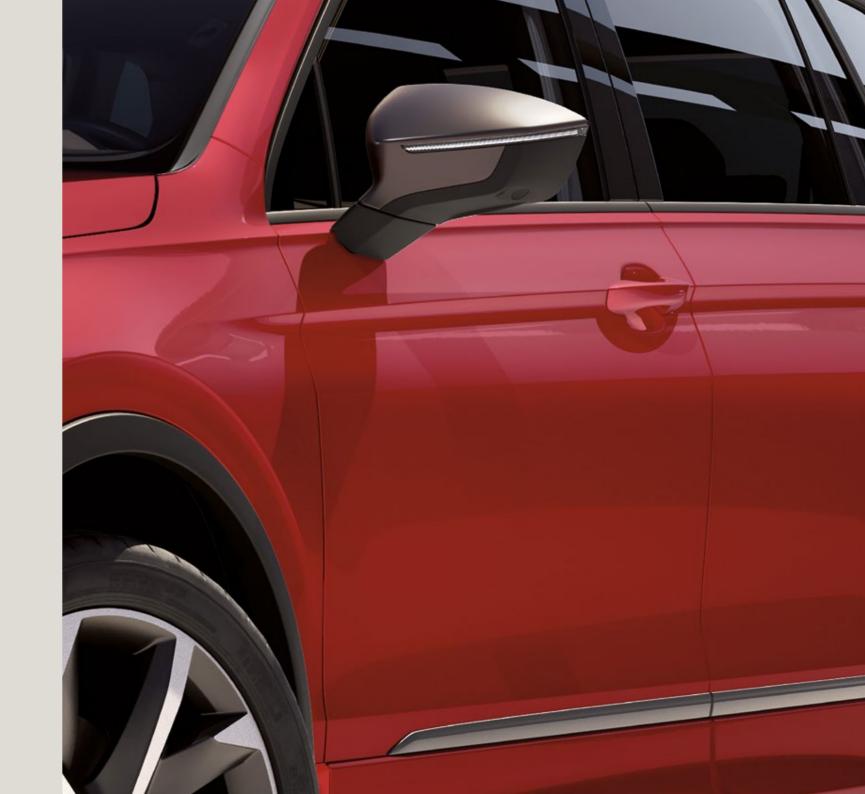

## Daring design and versatility you can count on.

There's more than one way to have it all. So, whatever gets your motor running, the SEAT Tarraco comes with exterior details in Black, Chrome or Cosmo Grey to suit all breeds of adventure seekers. A larger front grille boasts a sporty, robust and daring nature, while dynamic, sweeping lines bring out its sophisticated and elegant side. Lightweight 20" Machined alloy wheels make a bold statement about the road you're on.

## Inspire the night.

Make your Tarraco shine after sunset with innovative lighting solutions that optimise efficiency and visibility. The Welcome Light helps you locate it after dark, while 100% LED headlights illuminate the way. A stylish coast-to-coast rear light, dynamic rear indicators and a hand-written logo combine to create a rear that demands attention.