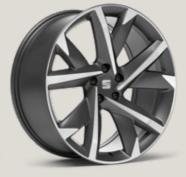

### High roller.

Take on the road with Supreme 20" Machined Alloy wheels in Nuclear Grey, enhancing daring performance and the Tarraco's timeless style.

### Best is better.

Top of the line Supreme 20" Matte Machined any better than this.