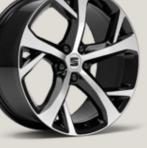

## Wheels.

DYNAMIC 17" BRILLIANT SILVER ALLOY WHEELS

PERFORMANCE 18" BLACK MACHINED ALLOY WHEELS

EXCLUSIVE 19" NUCLEAR GREY MACHINED AERO WHEELS

 $\mathbb{R}$ 

EXCLUSIVE 19" BLACK MACHINED ALLOY WHEELS

SUPREME 20" NUCLEAR GREY MACHINED ALLOY WHEELS