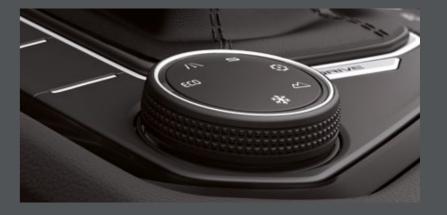

# It's always the season to do what you love.

Travel in comfort and find your ideal temperature wherever you're sitting — the 3-zone Climatronic system with Climatouch gives you independent control of 3 individual zones of your SEAT Tarraco. Want to keep the cabin fresh? Climatouch's Air Quality Sensor (AQS) and AirCare functions help to regulate and filter airflow to give you better and cleaner air. Still not enough? The heated front and rear seats combine with a heated steering wheel to increase comfort and control, necessary for those extreme driving conditions. Goodbye, excuses.