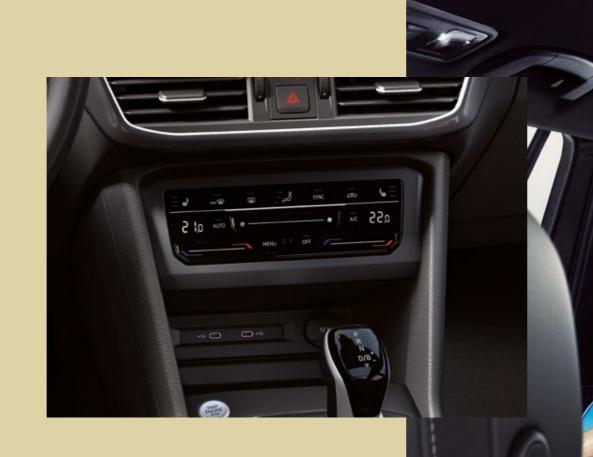

TECHNOLOGY

The SEAT Tarraco comes with the most advanced technology for a life that has it all. The Virtual Pedal makes sure you can open and close the boot even with your arms full. A feature that makes perfect sense when you think about it.

Like the Top View Camera, featuring cameras in the front, rear and exterior mirrors that provide 360° visibility and work with Park Assist to help you park hands-free.

There's also the Wireless Charger, powering your phone simply through surface contact.

# It's always the season to do what you love.

Travel in comfort and find your ideal temperature wherever you're sitting — the 3-zone Climatronic system with Climatouch gives you independent control of 3 individual zones of your SEAT Tarraco. Want to keep the cabin fresh? Climatouch's Air Quality Sensor (AQS) and AirCare functions help to regulate and filter airflow to give you better and cleaner air. Still not enough? The heated front and rear seats combine with a heated steering wheel to increase comfort and control, necessary for those extreme driving conditions. Goodbye, excuses.