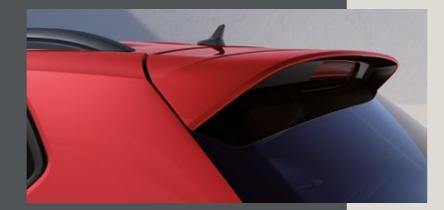

### Sportive streamlining.

A rear spoiler not only increases aerodynamism and traction for more athletic performance, it also enhances the sporty aesthetic of your Tarraco.