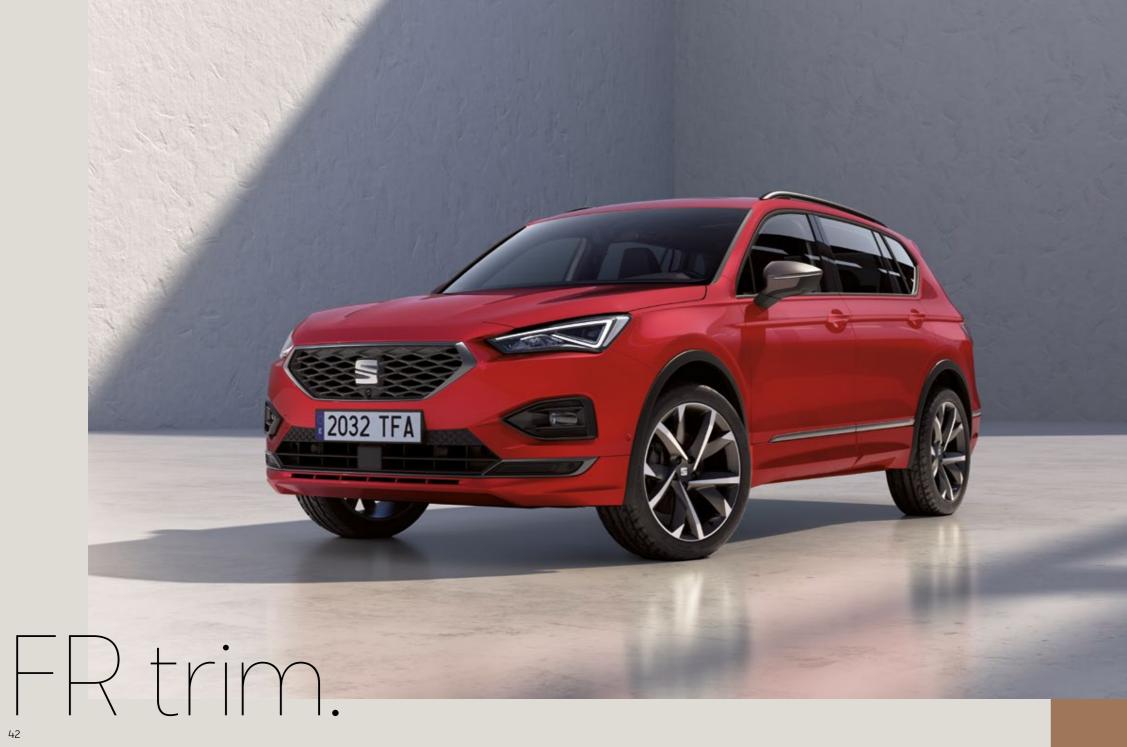

## Want more? Get more.

Sporty stylings both inside and out, unique FR details and a look that oozes attitude. Combining raw power with unique sophistication, the FR trim pushes all the buttons.

Let the sunshine in. Bring those glorious, sunny days inside

### Drive past. Turn heads.

Style as standard. Doors, bumpers, exterior mirrors and upper grill frame, all in sophisticated Cosmo Grey.

### Sportive streamlining.

A rear spoiler not only increases aerodynamism and traction for more athletic performance, it also enhances the sporty aesthetic of your Tarraco.