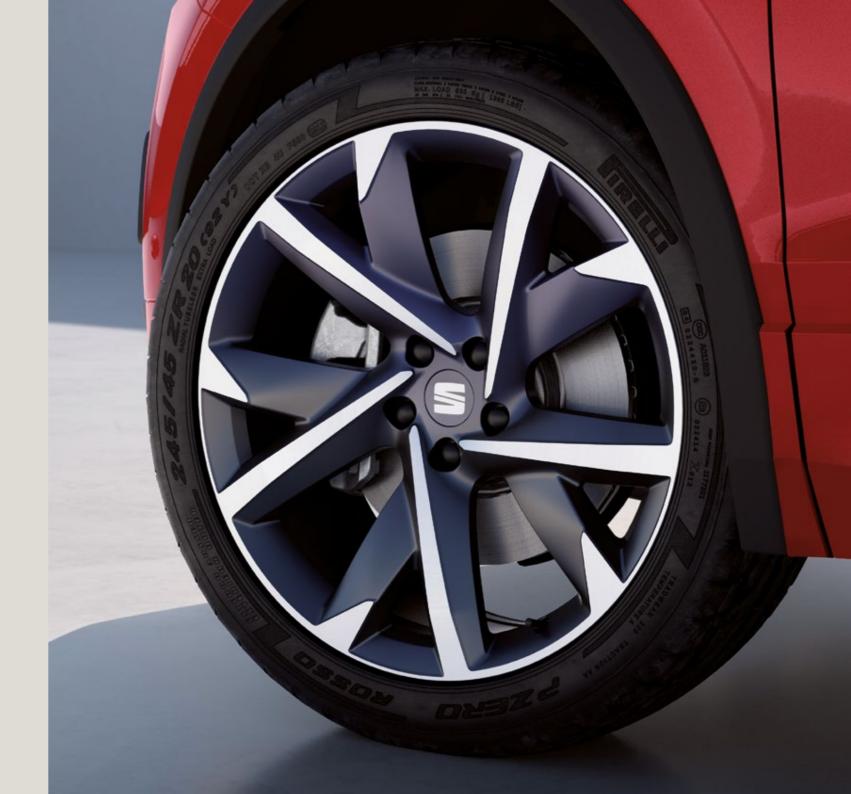

## Daring design and versatility you can count on.

There's more than one way to have it all. So, whatever gets your motor running, the SEAT Tarraco comes with exterior details in Black, Chrome or Cosmo Grey to suit all breeds of adventure seekers. A larger front grille boasts a sporty, robust and daring nature, while dynamic, sweeping lines bring out its sophisticated and elegant side. Lightweight 20" Machined alloy wheels make a bold statement about the road you're on.