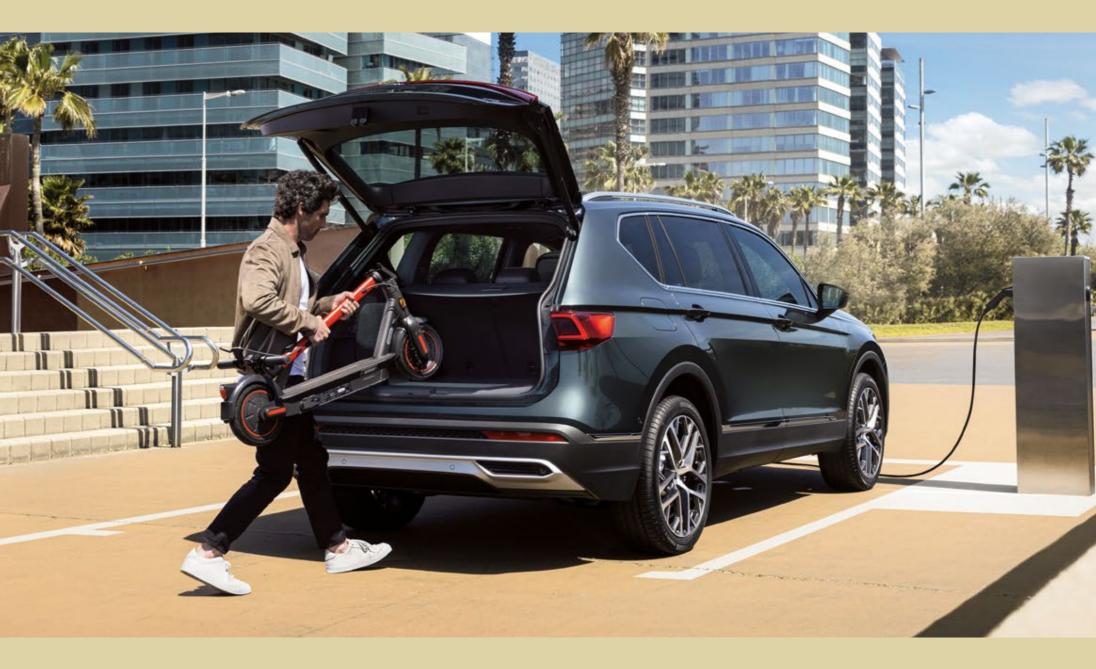

How big is your bucket list? Up to 7 seats gives you 700l with 3<sup>rd</sup> row down or 1775l with 2<sup>nd</sup> and 3<sup>rd</sup> row down. With the 5 seats version, enjoy 760l of standard capacity or 1920l with rear seats down. This is the space to have it all. And more.

TECHNOLOGY

The SEAT Tarraco comes with the most advanced technology for a life that has it all. The Virtual Pedal makes sure you can open and close the boot even with your arms full. A feature that makes perfect sense when you think about it.

### Charging solutions taken care of.

With professional installation available, the SEAT Home charger allows you to fully charge your battery at home in as little as 3 hours 40 minutes\*, while an expanding network of street charging points means you can also boost your battery when you're out and about in the city.