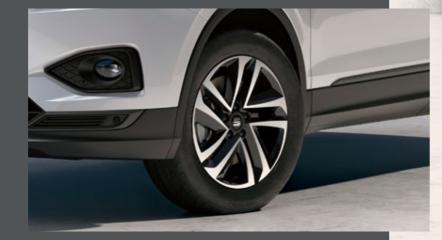

## Having it all is easy.

When you know what you want, showing your true style is simple. Featuring 18" Machined Alloy Wheels and key essentials inside and out, the Style trim is for everyone who understands exactly what they need.

### Life's about living big.

Performance 18" Machined Alloy Wheels are for going all the way. And then going even farther.

46

Our global range of cars and product specifications varies from country to country. Please, visit your local SEAT website to know more about the product offer available for you.