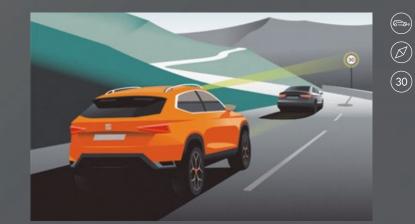

### Travel Assist.

Your eyes and ears. A system of features specially designed to keep you alert on the road by combining Lane Assist, Traffic Jam Assist, Adaptive Cruise control and Automated Lane Change.

Adaptive Cruise Control Predictive.

With the Navi System+ 9.2" ACC becomes predictive, recognising curves and speed limits on the road.