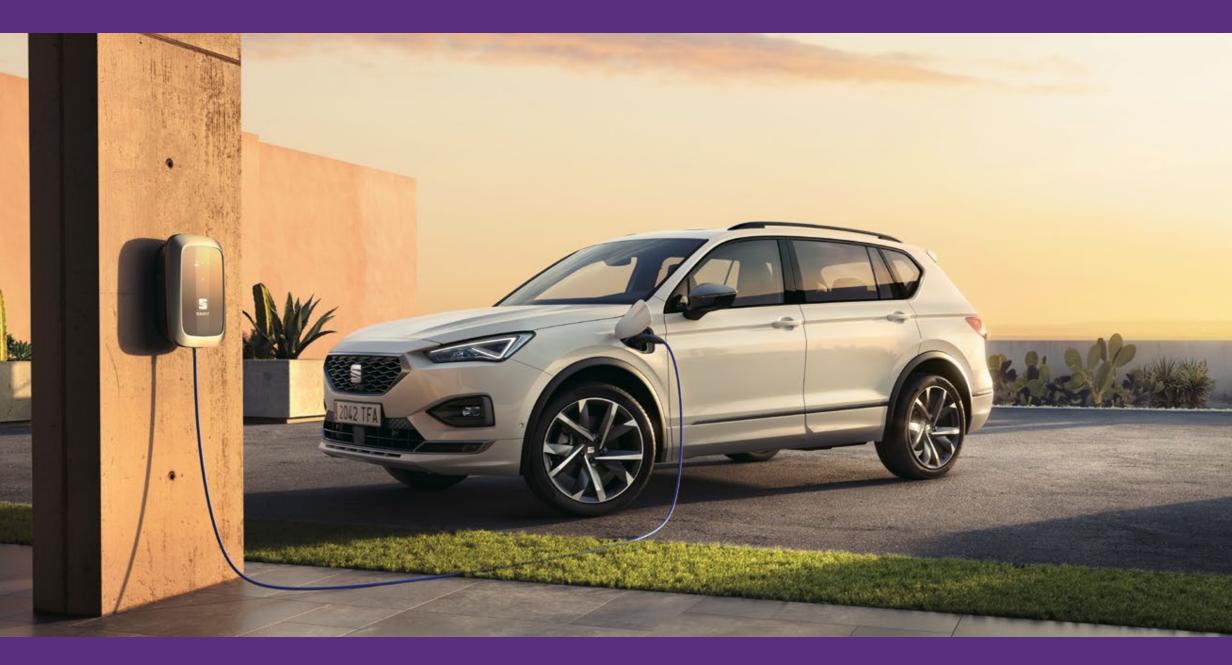

Our global range of cars and product specifications varies from country to country. Please, visit your local SEAT website to know more about the product offer available for you.

Family life can throw bigger challenges than conquering any mountain. That's why the new SEAT Tarraco e-HYBRID comes with enough space and connectivity to keep all the family happy on every journey. The hybrid powertrain, capable of delivering 245 hp, not only makes this Tarraco the most powerful to date, it's also the greenest version we've produced.

### More than just a family car.

For urban mobility without restrictions, driving on full electric mode allows for emission-free trips of up to 49km on a single charge. Switch to petrol for a combined range of up to 730 km whenever you need to go further.

### Charging solutions taken care of.

With professional installation available, the SEAT Home charger allows you to fully charge your battery at home in as little as 3 hours 40 minutes\*, while an expanding network of street charging points means you can also boost your battery when you're out and about in the city.