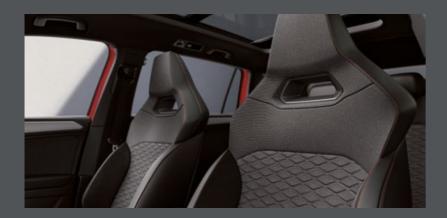

### Made to measure.

The Bucket seats give you the control necessary for the track. Once adjusted to suit your ideal driving posture, the memory function stores this data and will automatically revert it back to this position.