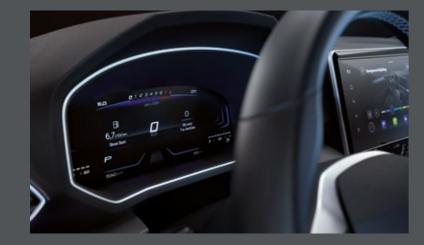

The customisable 10.25" SEAT Digital Cockpit now allows for 3 independent functions to be shown on one easy-to-see display. The dashboard touchscreen gives you an additional 3 panels that can also be displayed simultaneously. Full connectivity at a glance.