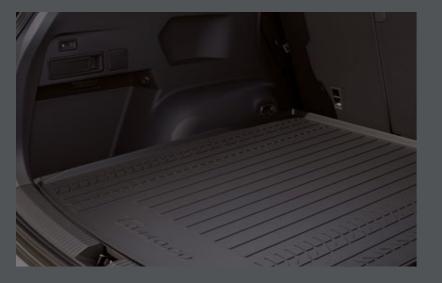

### Semirigid boot tray.

Why should a little dirt ever slow you down? A semirigid foam piece protects your boot from dirt, spills and whatever else the road may bring.

### Semirigid boot tray (7 seats).

More passengers means more fun. The semirigid boot tray comes in a 7-seat version, designed to take the knocks and keep your boot in top condition.

**TPE Tuffting floor mats.** Take on the road in comfort with thick TPE Tuffting

### Boot tray & bumper moulding.

Big plans? The Boot Tray with high walls and stainlesssteel moulding protect your SEAT Tarraco during loading and unloading.