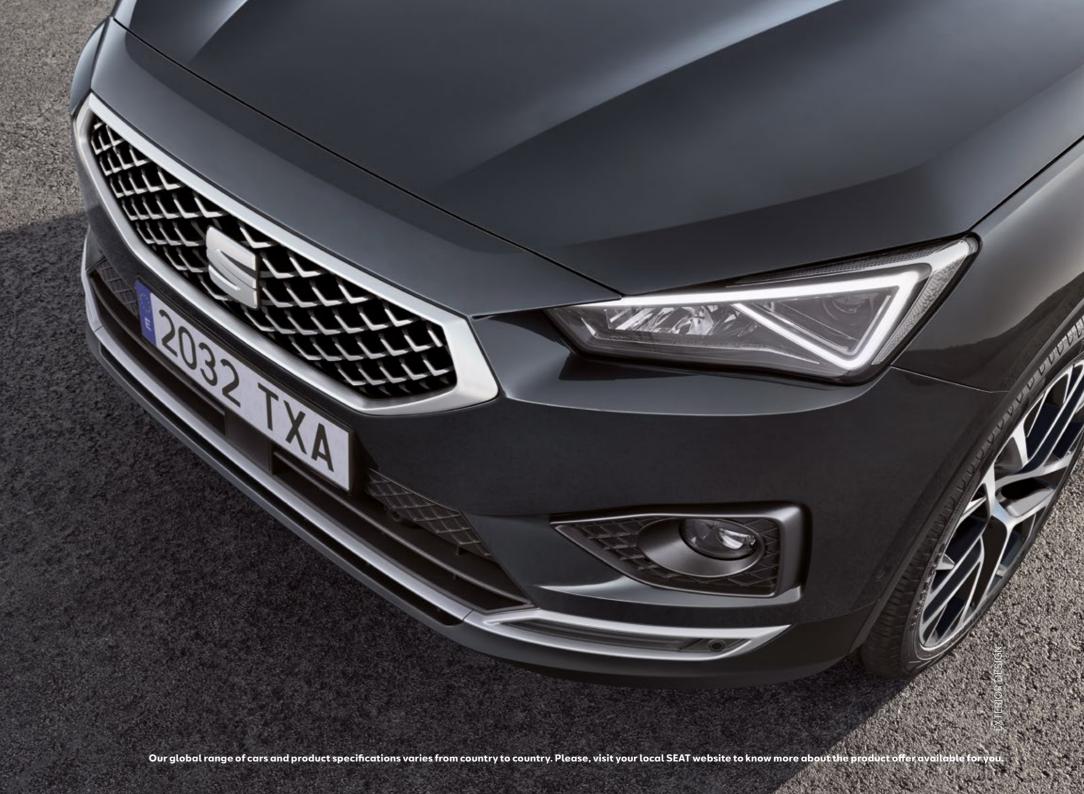

## Daring design and versatility you can count on.

There's more than one way to have it all. So, whatever gets your motor running, the SEAT Tarraco comes with exterior details in Black, Chrome or Cosmo Grey to suit all breeds of adventure seekers. A larger front grille boasts a sporty, robust and daring nature, while dynamic, sweeping lines bring out its sophisticated and elegant side. Lightweight 20" Machined alloy wheels make a bold statement about the road you're on.

### More than just a face lift.

A beefier hot-stamped front grille in metallic grey maximises the sporty look of your Tarraco's air intake.