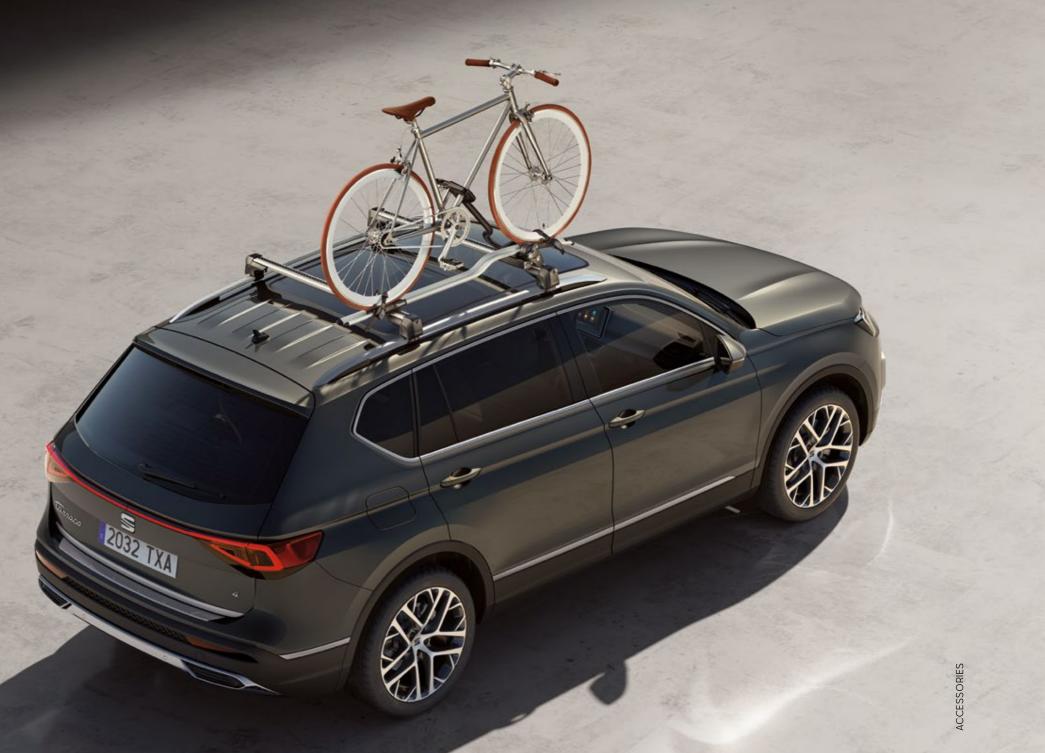

## Transport.

Have it all? Take it all with you. Especially when winter is calling.

### Bike Rack.

Going off the beaten path? Bring your bicycle with you in the easy to mount and reposition bike rack. Fast and easy fastening. With long-lasting care for your bike's frame tubes.