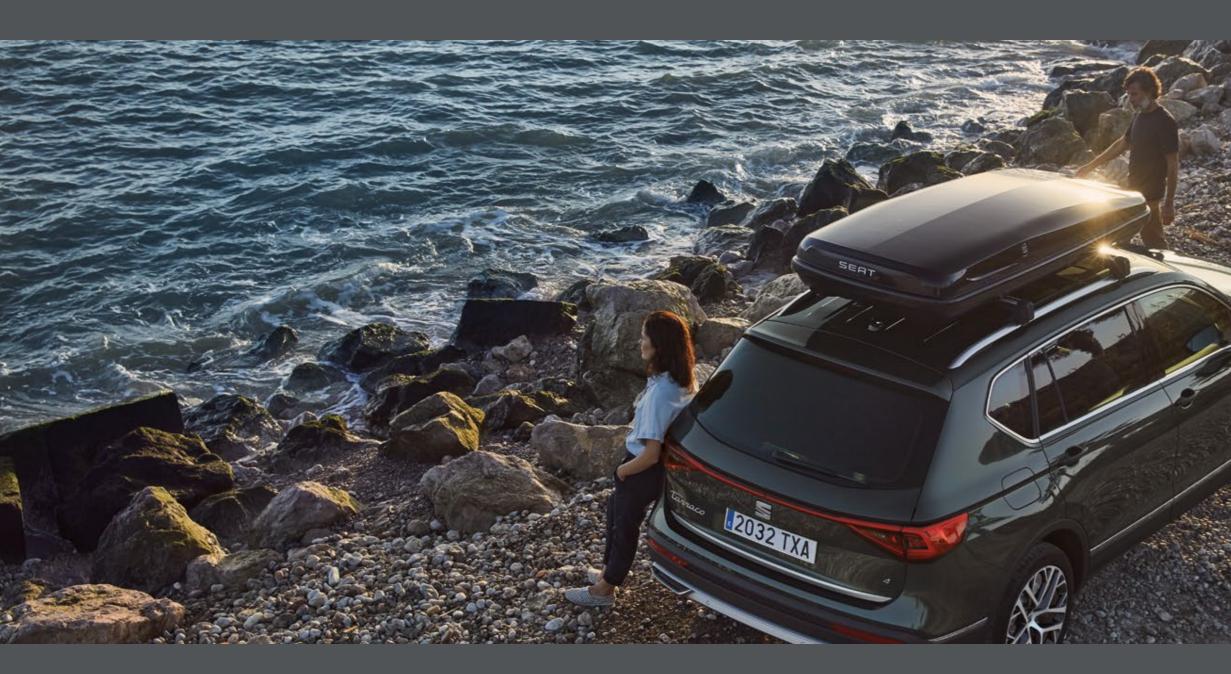

## Transport.

Have it all? Take it all with you. Especially when winter is calling.

### **Roof Bars.**

Front and rear transport bars easily attach to the roof and come with a secure antitheft system. They're ready to go. Are you?