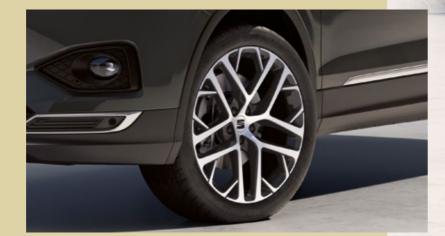

### High roller.

Take on the road with Supreme 20" Machined Alloy wheels in Nuclear Grey, enhancing daring performance and the Tarraco's timeless style.