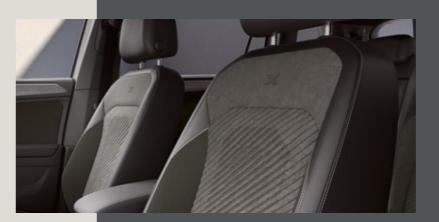

## Timeless or contemporary? The choice is yours.

Your SEAT Tarraco comes with a choice of contemporary upholsteries that refine every ride. For comfort and class choose between DINAMICA® textile and genuine leather, or for sporty sophistication opt for Bucket seats. Customise your interior with a dashboard in Bright White, Metallic Grey or Silver. The black roof liner and panoramic sunroof complete any interior finish. The only question is, who will you enjoy it all with? What attitude will you reflect today? The SEAT Tarraco lets you easily customise the interior illumination to perfectly complement your frame of mind with multicolour ambient lighting. Set the tone by choosing from eight colours that can also be adjusted to different intensities. For further brightness, interior lights in the footwell allow you to step in with ease and two reading lights in the front will have your full interior lit up at the push of a button. Additionally, LED lights are specially located in the interior door handles to make getting out a breeze.

### The finest furnishings.

High-quality, contemporary textiles and DINAMICA® fabric finished with silver stitching complete the look of exclusivity and uniqueness.

### Enjoy the ride.

Style meets class with Comfort seats in Olot upholstery featuring bold black Alcantara® inserts.