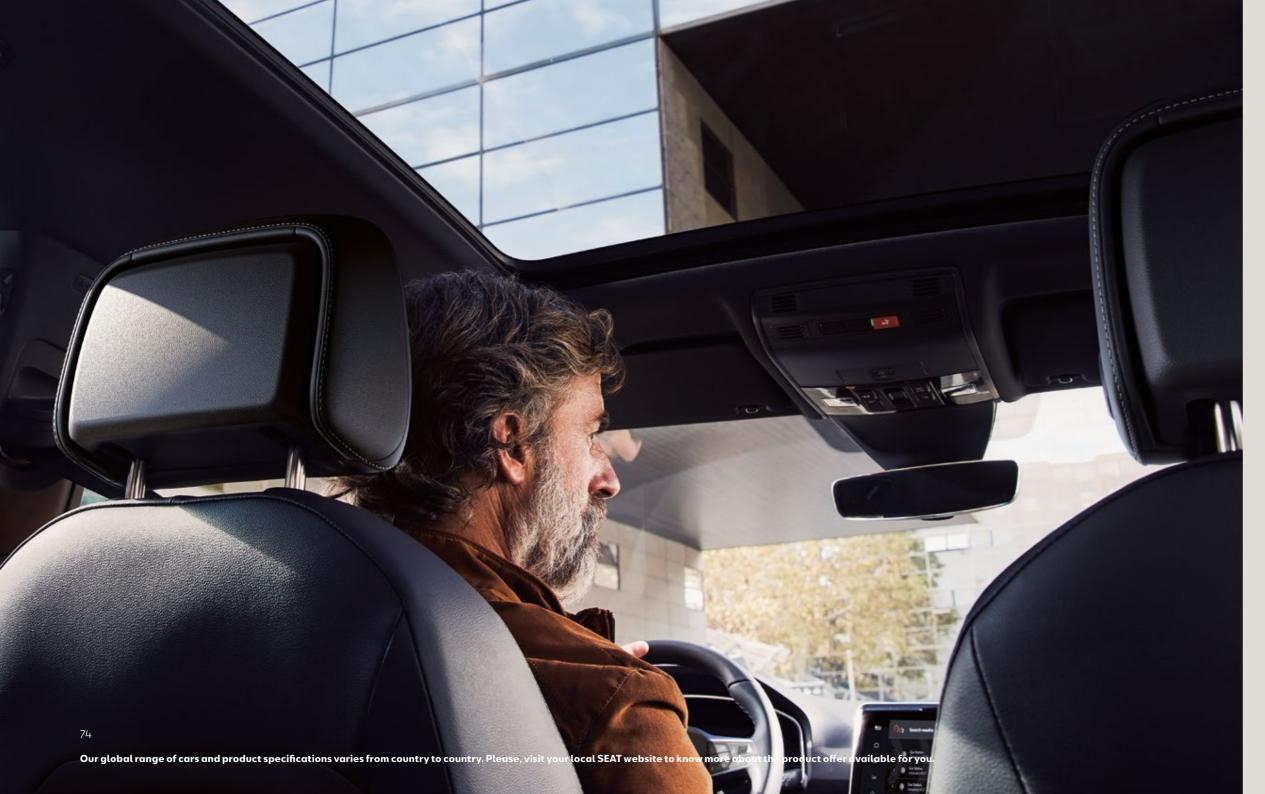

## A world of experiences. Waiting for you.

The road is an empty page. So what's your story? SEAT's new intelligent assistant, HolaHola, allows you to manage and command your car with your voice only.

Connect your smartphone to the 9.2" touchscreen via Apple CarPlay<sup>™</sup> or Android Auto<sup>™</sup> and manage your favourite apps and music. Enjoy natural and balanced sound on 9 premiumtuned speakers with the BeatsAudio<sup>™</sup> sound system.

The customisable 10.25" SEAT Digital Cockpit now allows for 3 independent functions to be shown on one easy-to-see display. The dashboard touchscreen gives you an additional 3 panels that can also be displayed simultaneously. Full connectivity at a glance.