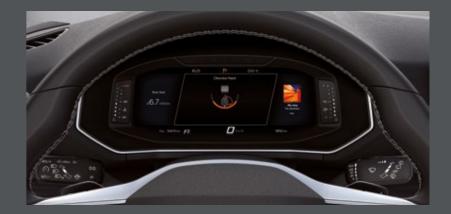

The customisable 10.25" SEAT Digital Cockpit now allows for 3 independent functions to be shown on one easy-to-see display. The dashboard touchscreen gives you an additional 3 panels that can also be displayed simultaneously. Full connectivity at a glance.

### Traffic Sign Recognition.

What's ahead? The integrated front camera lets you see speed limits and overtaking restrictions directly in the SEAT Digital Cockpit.