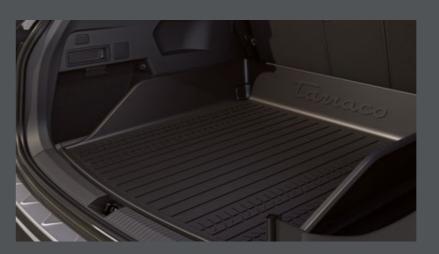

### Semirigid boot tray.

Why should a little dirt ever slow you down? A semirigid foam piece protects your boot from dirt, spills and whatever else the road may bring.

### Semirigid boot tray (7 seats).

More passengers means more fun. The semirigid boot tray comes in a 7-seat version, designed to take the knocks and keep your boot in top condition.

**TPE Tuffting floor mats.** Take on the road in comfort with thick TPE Tuffting

### Boot tray & bumper moulding.

Big plans? The Boot Tray with high walls and stainlesssteel moulding protect your SEAT Tarraco during loading and unloading.