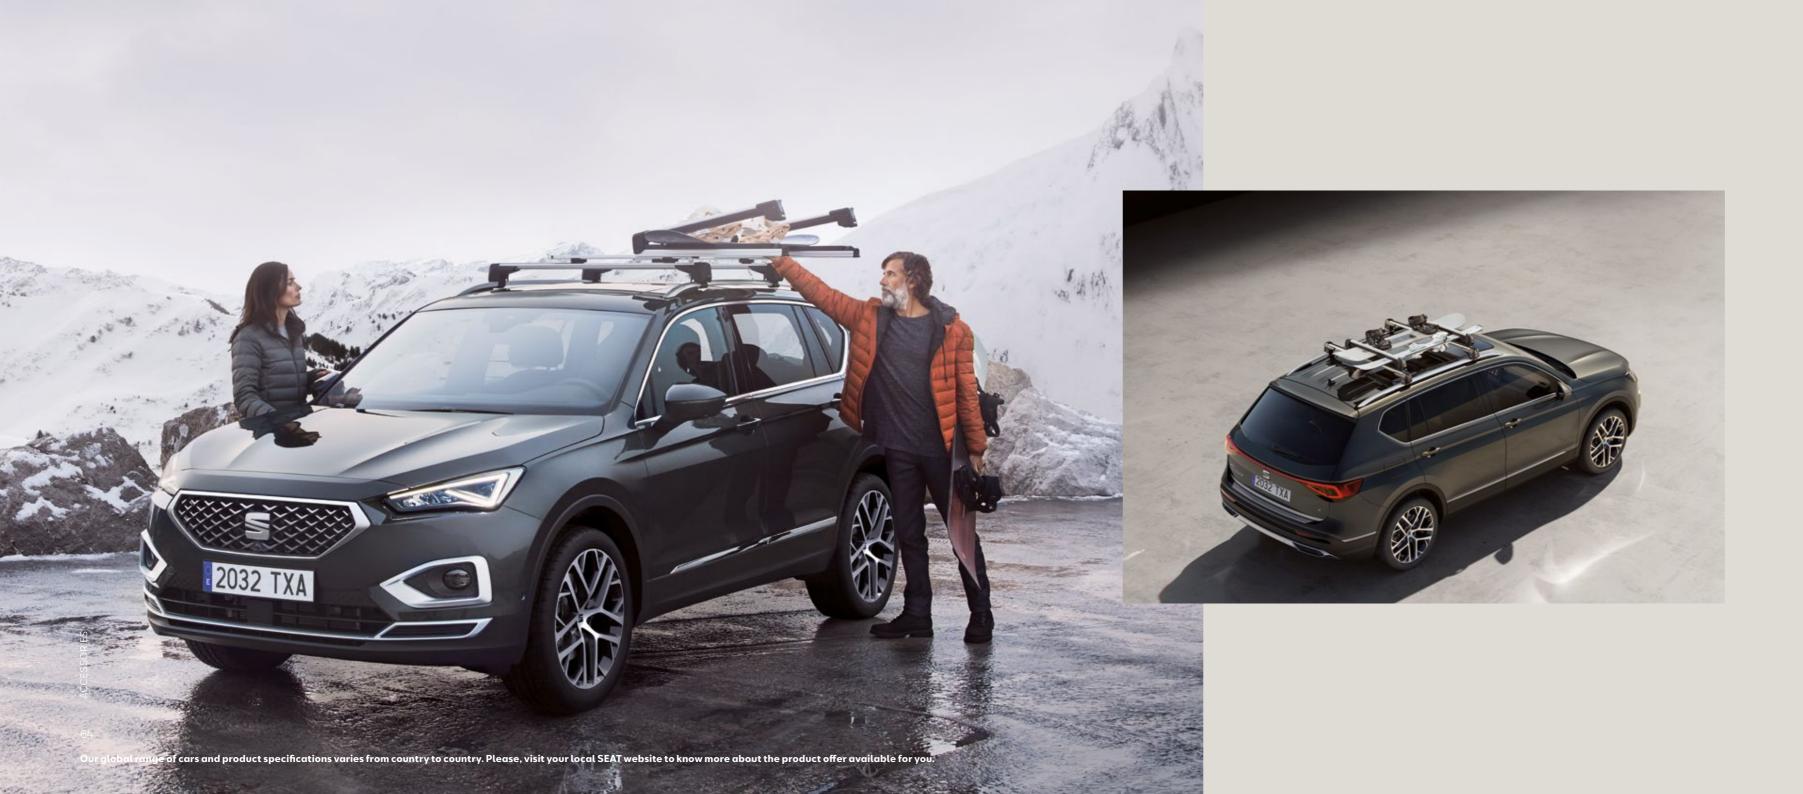

### Ski Rack Xtender.

The more, the better. The extendable ski & snowboard rack lets you carry up to 5 pairs of skis or 2 snowboards at once. So you can enjoy the thrills of the slopes together.

### Ski Rack.

Hitting the slopes this winter? This ski rack is specially designed and perfect for family use. Holding 4-6 skis or 2-4 snowboards.

### **Roof Bars.**

Front and rear transport bars easily attach to the roof and come with a secure antitheft system. They're ready to go. Are you?