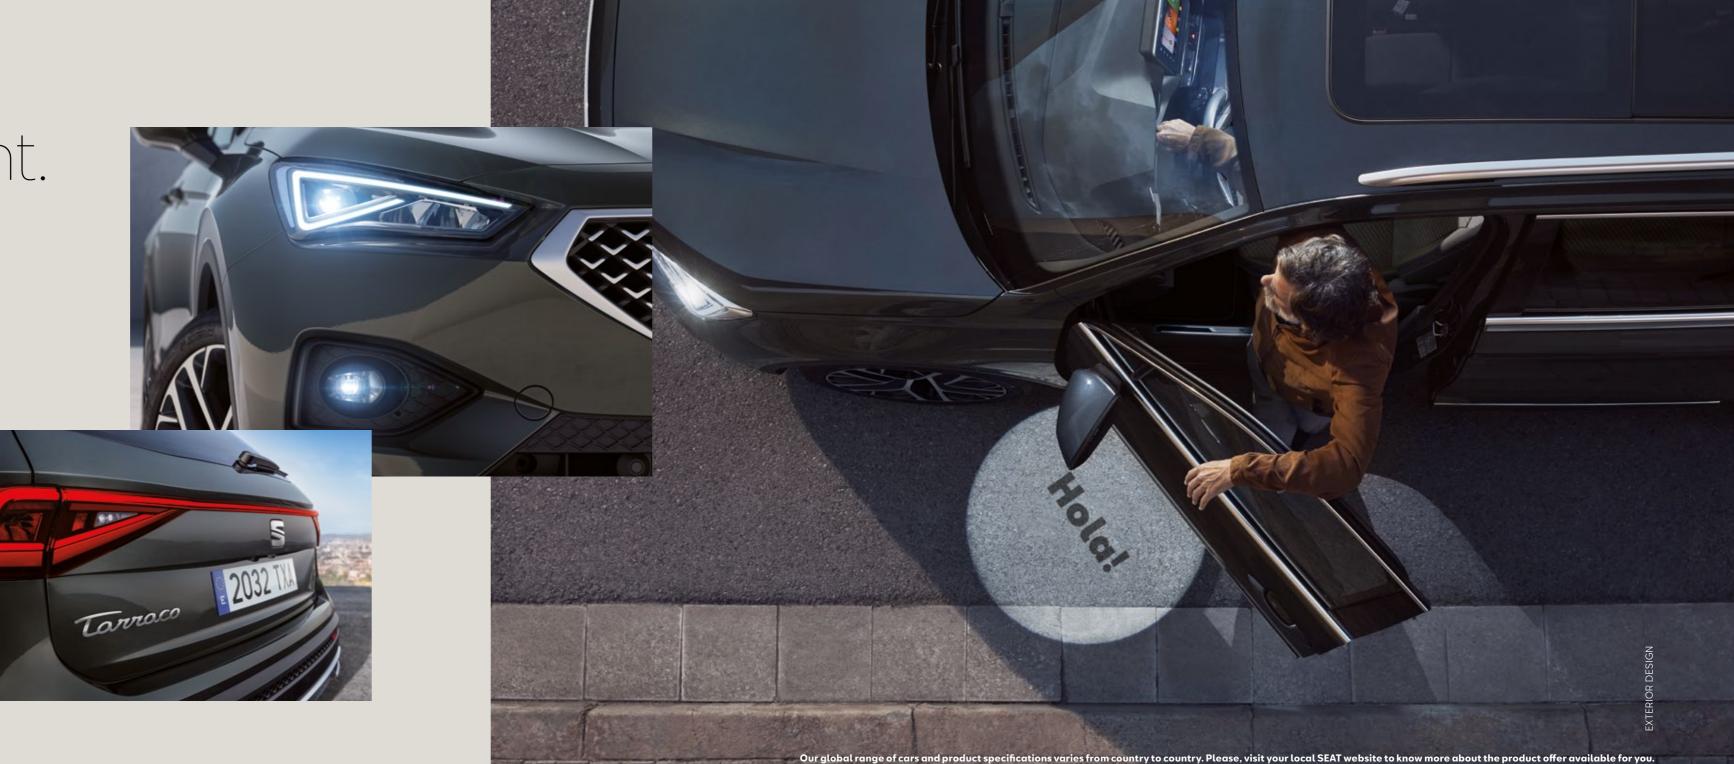

## Inspire the night.

Make your Tarraco shine after sunset with innovative lighting solutions that optimise efficiency and visibility. The Welcome Light helps you locate it after dark, while 100% LED headlights illuminate the way. A stylish coast-to-coast rear light, dynamic rear indicators and a hand-written logo combine to create a rear that demands attention.

### Step in, shine on.

The SEAT Tarraco XPERIENCE boasts a distinctive, silver-plated door sill, with an illuminated logo to add a unique finishing touch to your entryway.