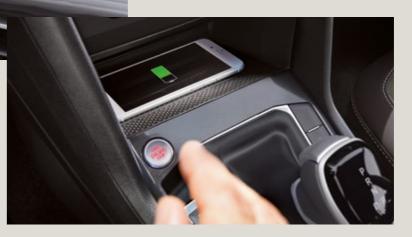

Like the Top View Camera, featuring cameras in the front, rear and exterior mirrors that provide 360° visibility and work with Park Assist to help you park hands-free.

There's also the Wireless Charger, powering your phone simply through surface contact.