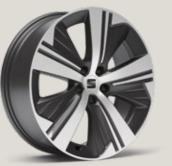

## Wheels.

DYNAMIC 17" BRILLIANT SILVER ALLOY WHEELS

PERFORMANCE 18" BLACK MACHINED ALLOY WHEELS

EXCLUSIVE 19" NUCLEAR GREY MACHINED AERO WHEELS

 $\mathbb{R}$ 

EXCLUSIVE 19" BLACK MACHINED ALLOY WHEELS

SUPREME 20" NUCLEAR GREY MACHINED ALLOY WHEELS