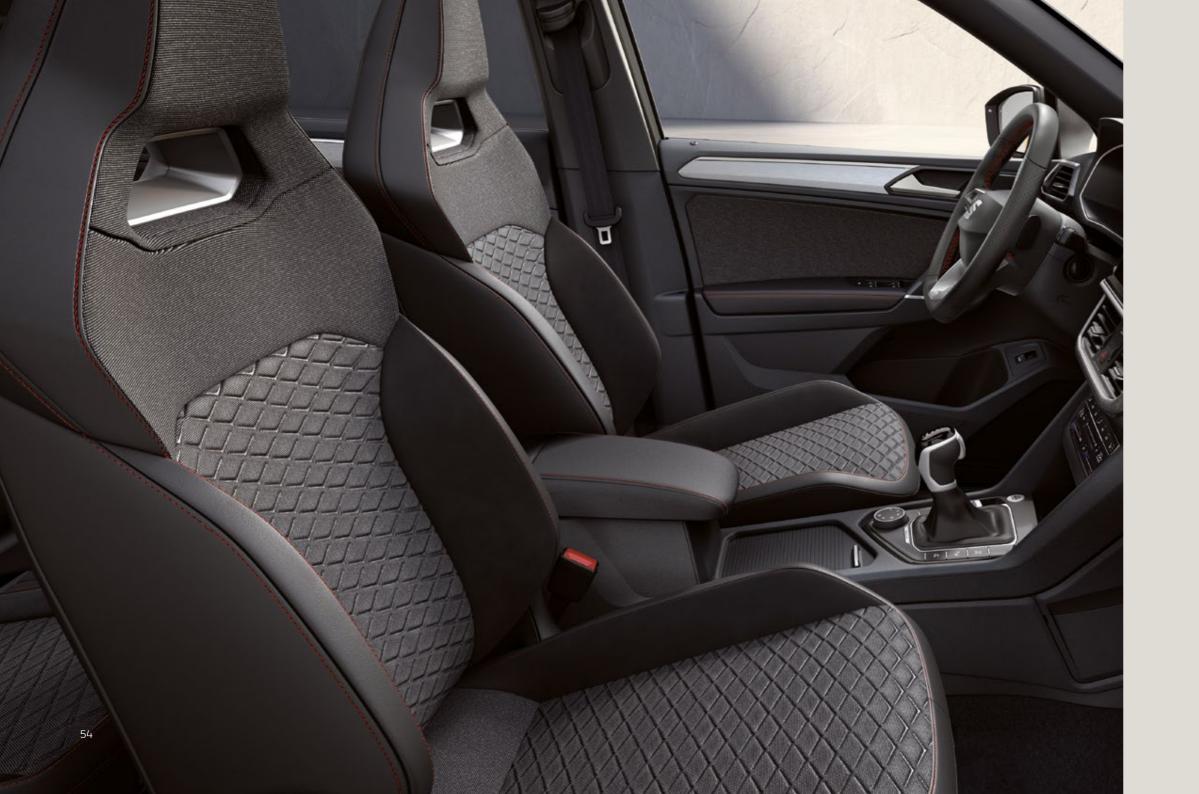

### Made to measure.

The Bucket seats give you the control necessary for the track. Once adjusted to suit your ideal driving posture, the memory function stores this data and will automatically revert it back to this position.

### Interior:

- Illuminated door step with FR lettering
- Multicolour ambient light in front
   and rear door panels
- Interior light in footwell
- 2 reading lights in front
- Leather multi-function sport
   steering wheel with FR logo
- Bucket Sport seats
- Electric driver seat with memory function
- Aluminium pedals
- Armrest central and door with red stitching