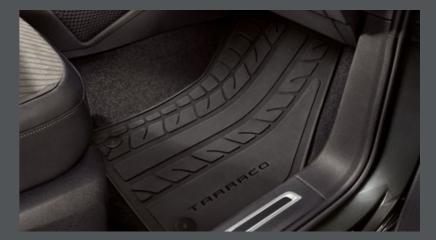

### Rubber floor mats.

It's your look. Make it last. Waterproof rubber mats add extra grip and protection. Or try textile for even more elegance.