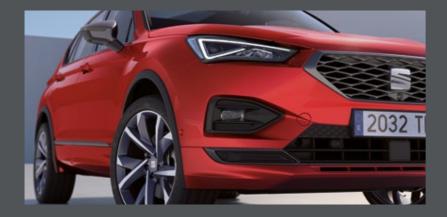

### More than just a face lift.

A beefier hot-stamped front grille in metallic grey maximises the sporty look of your Tarraco's air intake.