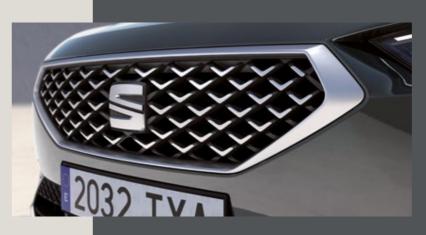

## Daring design and versatility you can count on.

There's more than one way to have it all. So, whatever gets your motor running, the SEAT Tarraco comes with exterior details in Black, Chrome or Cosmo Grey to suit all breeds of adventure seekers. A larger front grille boasts a sporty, robust and daring nature, while dynamic, sweeping lines bring out its sophisticated and elegant side. Lightweight 20" Machined alloy wheels make a bold statement about the road you're on.

### More than just a face lift.

A beefier hot-stamped front grille in metallic grey maximises the sporty look of your Tarraco's air intake.