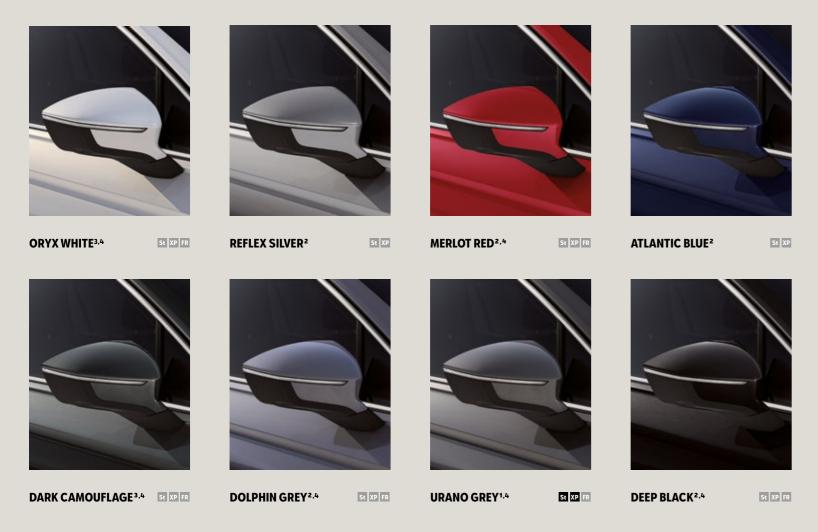

## Colours.

52

Our global range of cars and product specifications varies from country to country. Please, visit your local SEAT website to know more about the product offer available for you.

Style St XPERIENCE XP FR FR Serial Optional

<sup>1</sup>Soft. <sup>2</sup>Metallic. <sup>3</sup>Special Metallic. "Exterior mirrors in Cosmo Grey for FR trim.