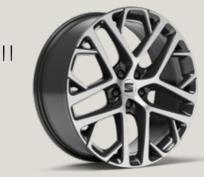

## Wheels.

DYNAMIC 17" BRILLIANT SILVER ALLOY WHEELS

PERFORMANCE 18" BLACK MACHINED ALLOY WHEELS

EXCLUSIVE 19" NUCLEAR GREY MACHINED AERO WHEELS

 $\mathbb{R}$ 

EXCLUSIVE 19" BLACK MACHINED ALLOY WHEELS

SUPREME 20" NUCLEAR GREY MACHINED ALLOY WHEELS

SUPREME 20" COSMO GREY MACHINED ALLOY WHEELS

Style St XPERIENCE XP FR FR Serial Optional