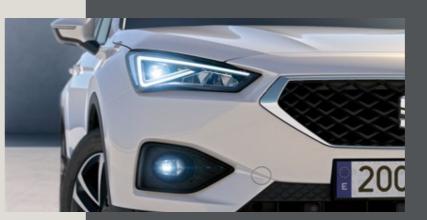

## Inspire the night.

Make your Tarraco shine after sunset with innovative lighting solutions that optimise efficiency and visibility. The Welcome Light helps you locate it after dark, while 100% LED headlights illuminate the way. A stylish coast-to-coast rear light, dynamic rear indicators and a hand-written logo combine to create a rear that demands attention.