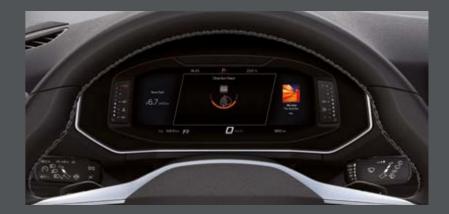

The customisable 10.25" SEAT Digital Cockpit now allows for 3 independent functions to be shown on one easy-to-see display. The dashboard touchscreen gives you an additional 3 panels that can also be displayed simultaneously. Full connectivity at a glance.

### Traffic Sign Recognition.

What's ahead? The integrated front camera lets you see speed limits and overtaking restrictions directly in the SEAT Digital Cockpit.