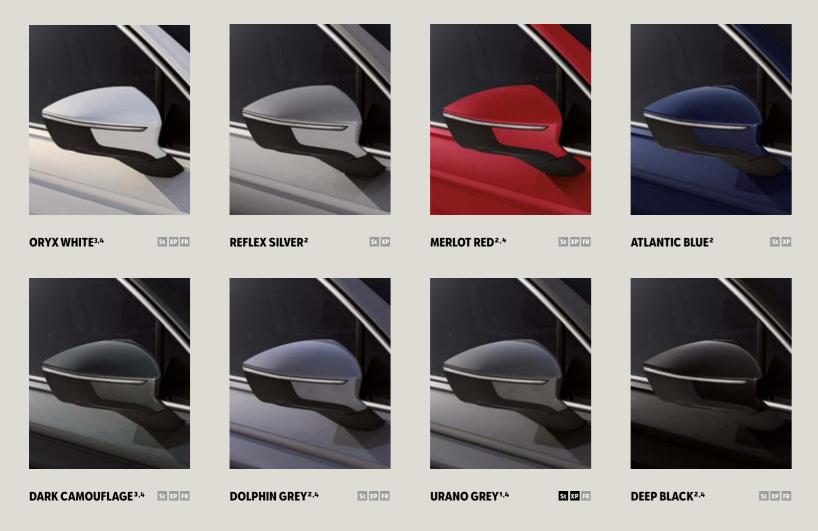

### Colours.

52

Our global range of cars and product specifications varies from country to country. Please, visit your local SEAT website to know more about the product offer available for you.

Style St XPERIENCE XP FR FR Serial Optional

<sup>1</sup>Soft. <sup>2</sup>Metallic. <sup>3</sup>Special Metallic. "Exterior mirrors in Cosmo Grey for FR trim.