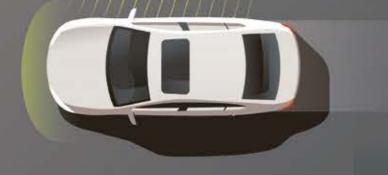

### Side Assist.

Side Assist can detect approaching cars outside your field of vision, giving you a warning signal to help you when overtaking or changing lanes.

Our global range of cars and product specifications varies from country to country. Please, visit your local SEAT website to know more about the product offer available for you.