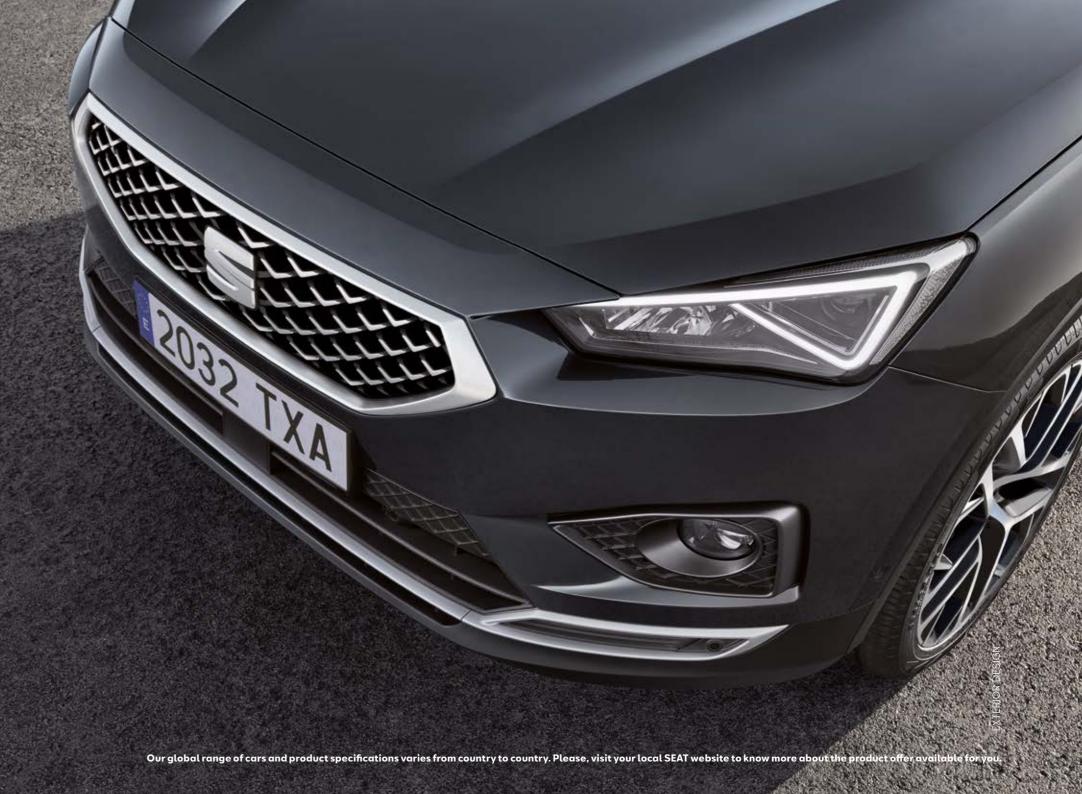

### Daring design and versatility you can count on.

There's more than one way to have it all. So, whatever gets your motor running, the SEAT Tarraco comes with exterior details in Black, Chrome or Cosmo Grey to suit all breeds of adventure seekers. A larger front grille boasts a sporty, robust and daring nature, while dynamic, sweeping lines bring out its sophisticated and elegant side. Lightweight 20" Machined alloy wheels make a bold statement about the road you're on.

### Inspire the night.

Make your Tarraco shine after sunset with innovative lighting solutions that optimise efficiency and visibility. The Welcome Light helps you locate it after dark, while 100% LED headlights illuminate the way. A stylish coast-to-coast rear light, dynamic rear indicators and a hand-written logo combine to create a rear that demands attention.