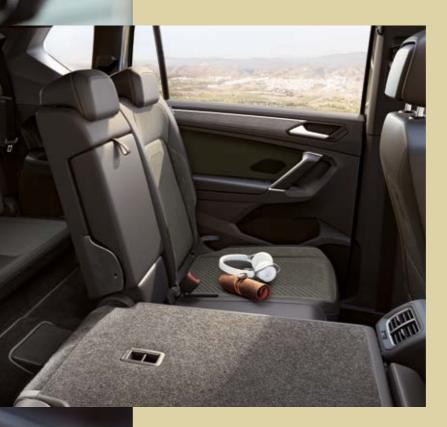

How big is your bucket list? Up to 7 seats gives you 700l with 3<sup>rd</sup> row down or 1775l with 2<sup>nd</sup> and 3<sup>rd</sup> row down. With the 5 seats version, enjoy 760l of standard capacity or 1920l with rear seats down. This is the space to have it all. And more.

### More room. For more life.