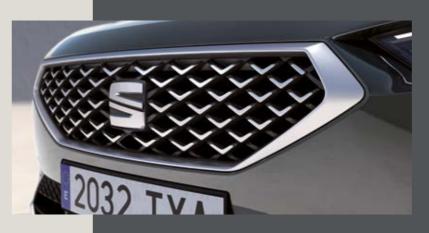

### Daring design and versatility you can count on.

There's more than one way to have it all. So, whatever gets your motor running, the SEAT Tarraco comes with exterior details in Black, Chrome or Cosmo Grey to suit all breeds of adventure seekers. A larger front grille boasts a sporty, robust and daring nature, while dynamic, sweeping lines bring out its sophisticated and elegant side. Lightweight 20" Machined alloy wheels make a bold statement about the road you're on.