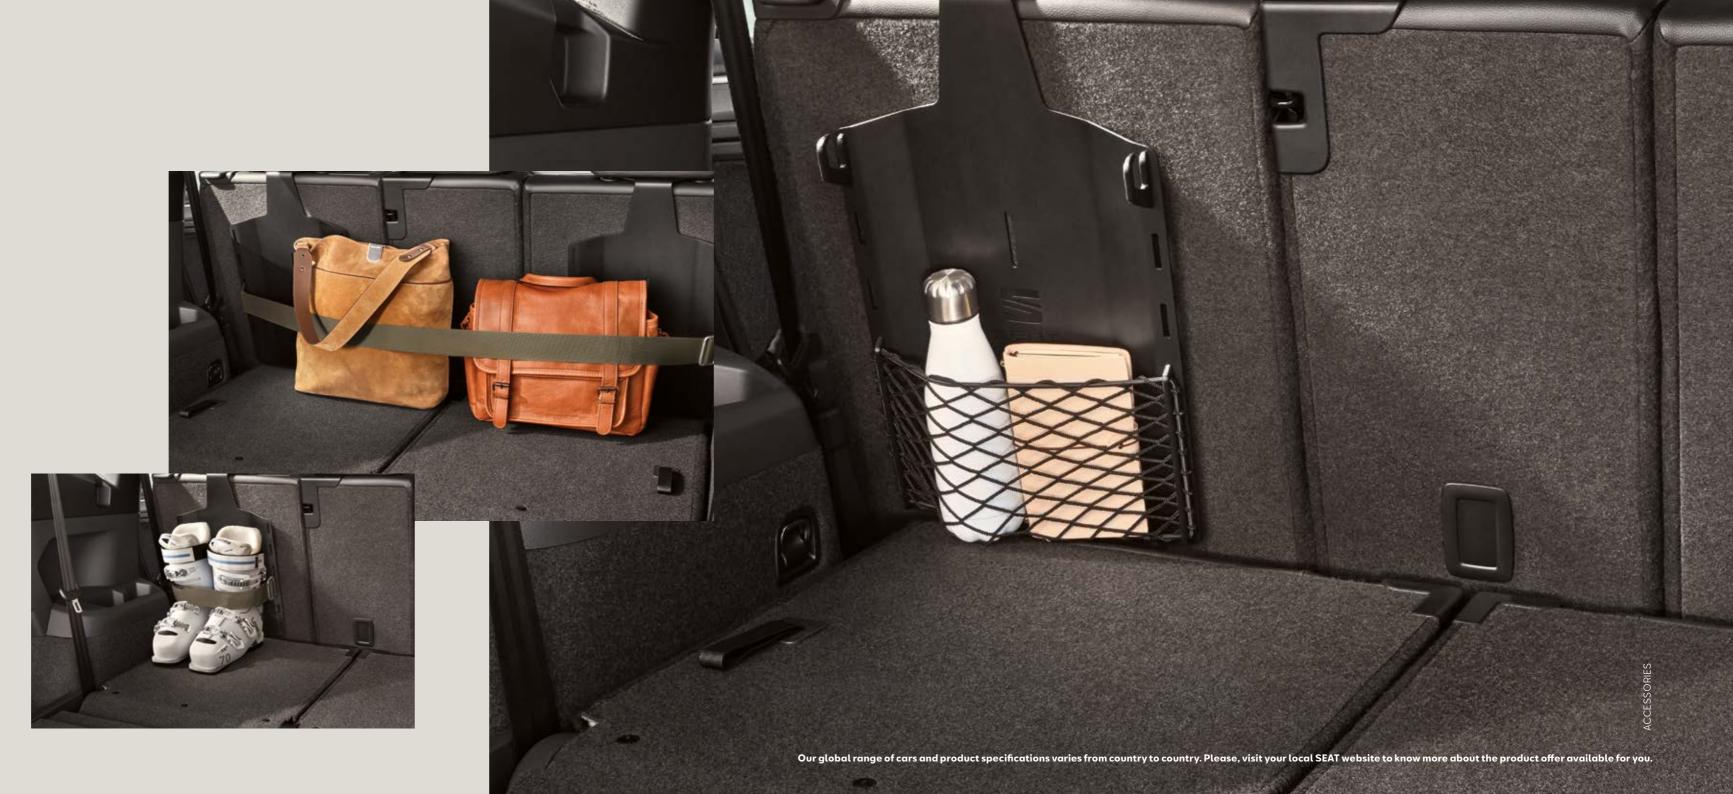

### Multifunctional elastic band.

You're the one on the move, not your luggage. Strap in your bags and belongings with an elastic band in the boot. And move forward with peace of mind.

### Multifunctional base & net.

Like to stay prepared? By adding a base and net to one side of the boot, small essentials can be kept within easy reach.

Our global range of cars and product specifications varies from country to country. Please, visit your local SEAT website to know more about the product offer available for you.