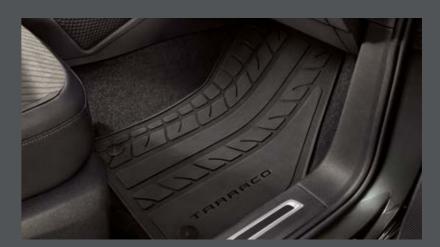

### Rubber floor mats.

It's your look. Make it last. Waterproof rubber mats add extra grip and protection. Or try textile for even more elegance.