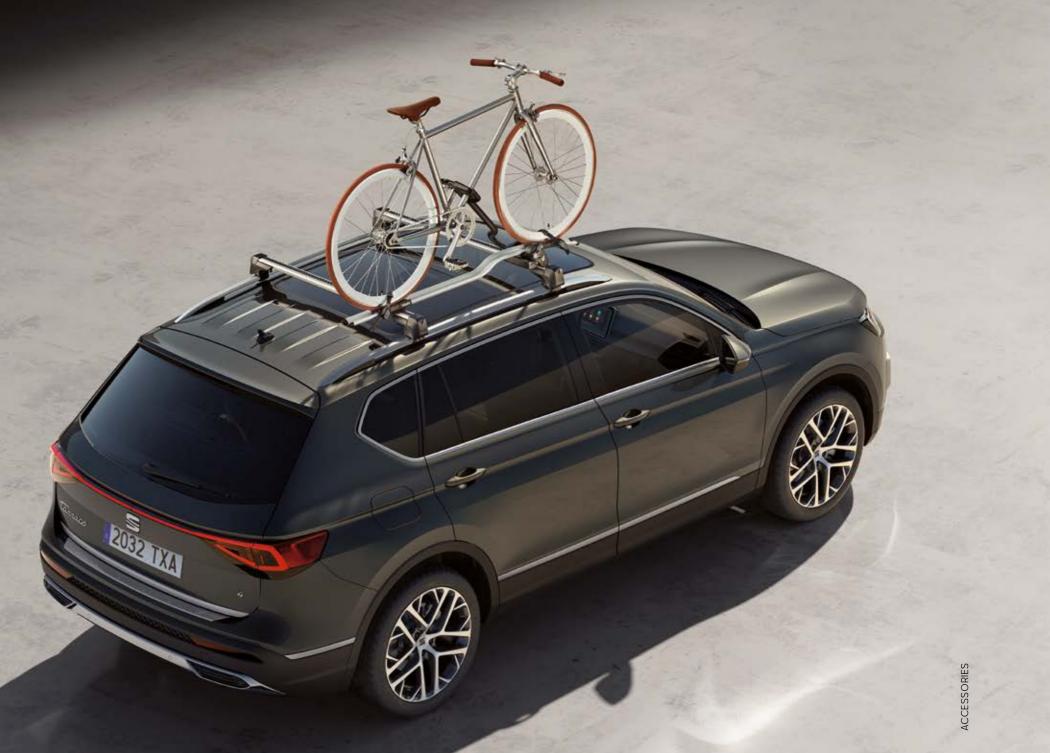

### Bike Rack.

Going off the beaten path? Bring your bicycle with you in the easy to mount and reposition bike rack. Fast and easy fastening. With long-lasting care for your bike's frame tubes.

### **Roof Bars.**

Front and rear transport bars easily attach to the roof and come with a secure antitheft system. They're ready to go. Are you?