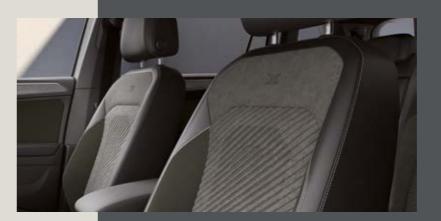

### Timeless or contemporary? The choice is yours.

Your SEAT Tarraco comes with a choice of contemporary upholsteries that refine every ride. For comfort and class choose between DINAMICA® textile and genuine leather\*, or for sporty sophistication opt for Bucket seats. Customise your interior with a dashboard in Bright White, Metallic Grey or Silver. The black roof liner and panoramic sunroof complete any interior finish. The only question is, who will you enjoy it all with?