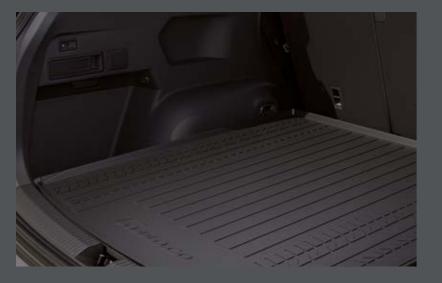

### Semirigid boot tray.

Why should a little dirt ever slow you down? A semirigid foam piece protects your boot from dirt, spills and whatever else the road may bring.

### Semirigid boot tray (7 seats).

More passengers means more fun. The semirigid boot tray comes in a 7-seat version, designed to take the knocks and keep your boot in top condition.

**TPE Tuffting floor mats.** Take on the road in comfort with thick TPE Tuffting