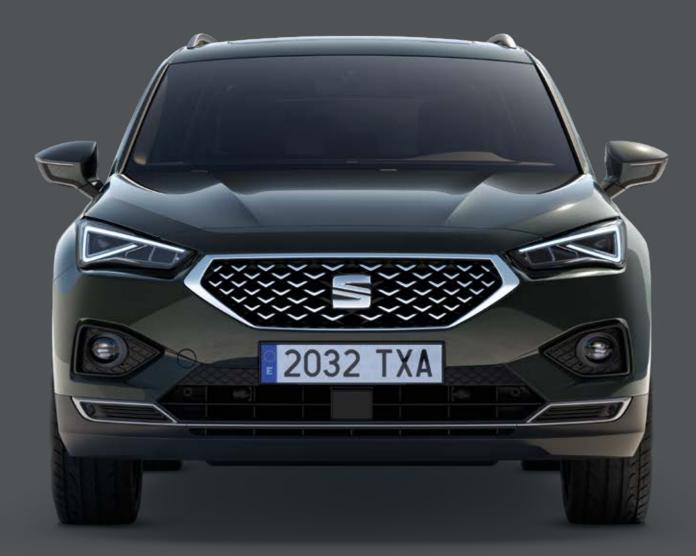

### Daring design and versatility you can count on.

There's more than one way to have it all. So, whatever gets your motor running, the SEAT Tarraco comes with exterior details in Black, Chrome or Cosmo Grey to suit all breeds of adventure seekers. A larger front grille boasts a sporty, robust and daring nature, while dynamic, sweeping lines bring out its sophisticated and elegant side. Lightweight 20" Machined alloy wheels make a bold statement about the road you're on.

### Inspire the night.

Make your Tarraco shine after sunset with innovative lighting solutions that optimise efficiency and visibility. The Welcome Light helps you locate it after dark, while 100% LED headlights illuminate the way. A stylish coast-to-coast rear light, dynamic rear indicators and a hand-written logo combine to create a rear that demands attention.