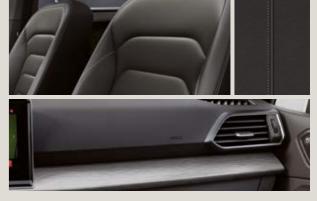

### Upholsteries.

CLOTH OLOT WITH BLACK ALCANTARA® INSERTS

**CLOTH WITH DINAMICA® INSERTS** 

LEATHER VIENNA BLACK\*

St

Style St XPERIENCE XP FR FR Serial Optional

\*Synthetic leather seats in the third row.