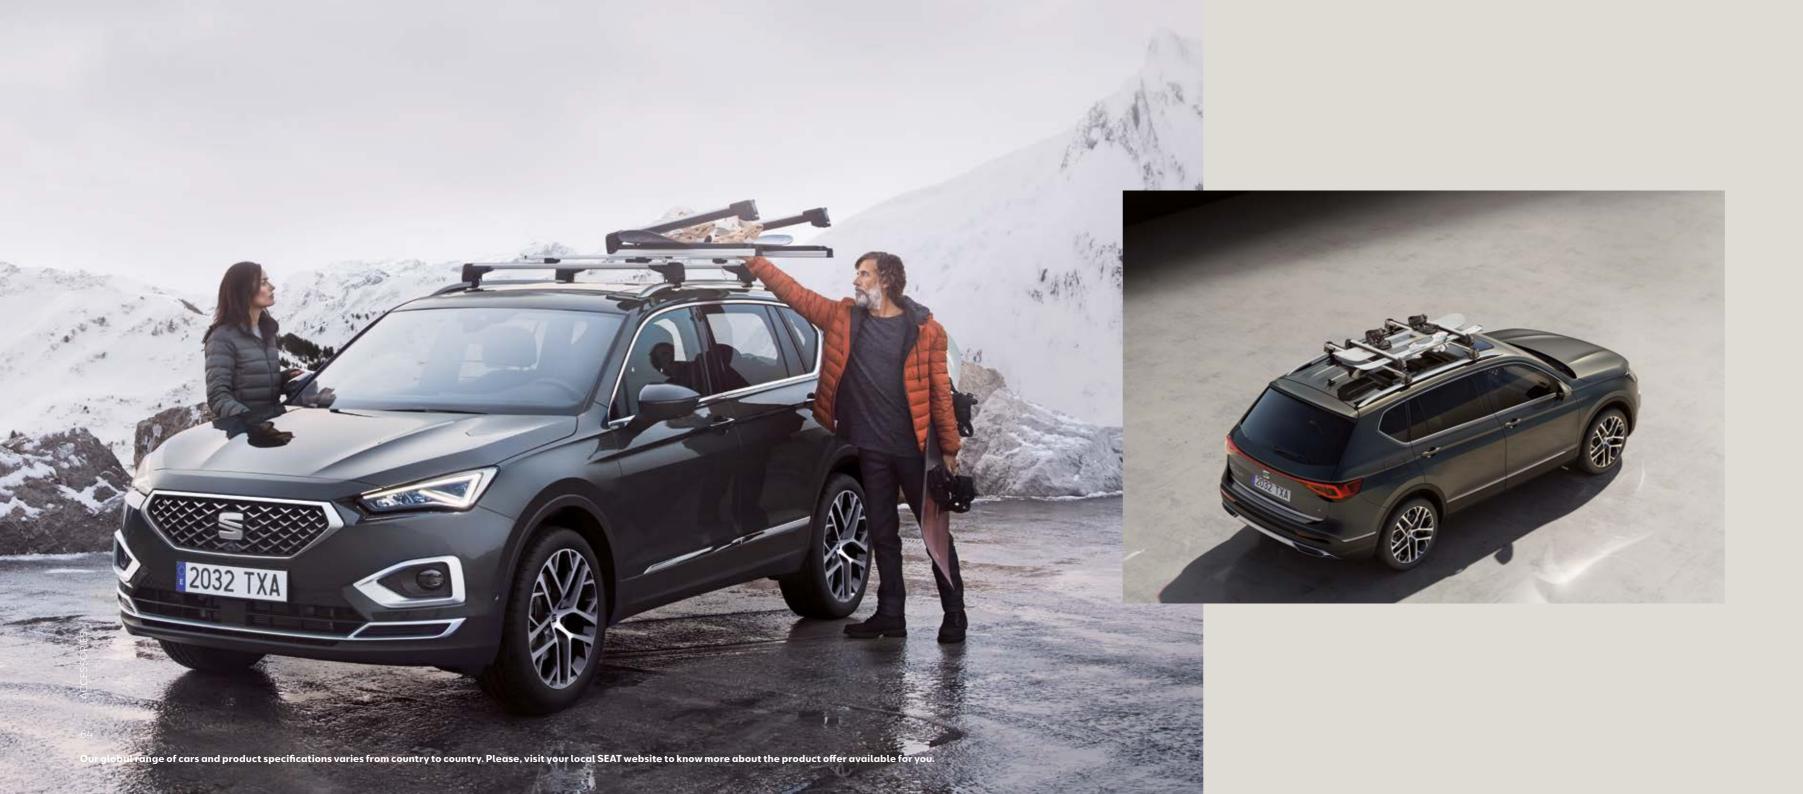

### Ski Rack Xtender.

The more, the better. The extendable ski & snowboard rack lets you carry up to 5 pairs of skis or 2 snowboards at once. So you can enjoy the thrills of the slopes together.

### Ski Rack.

Hitting the slopes this winter? This ski rack is specially designed and perfect for family use. Holding 4-6 skis or 2-4 snowboards.

### **Roof Bars.**

Front and rear transport bars easily attach to the roof and come with a secure antitheft system. They're ready to go. Are you?