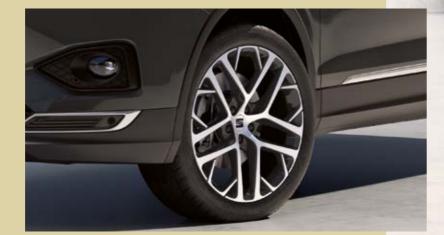

### High roller.

Take on the road with Supreme 20" Machined Alloy wheels in Nuclear Grey, enhancing daring performance and the Tarraco's timeless style.