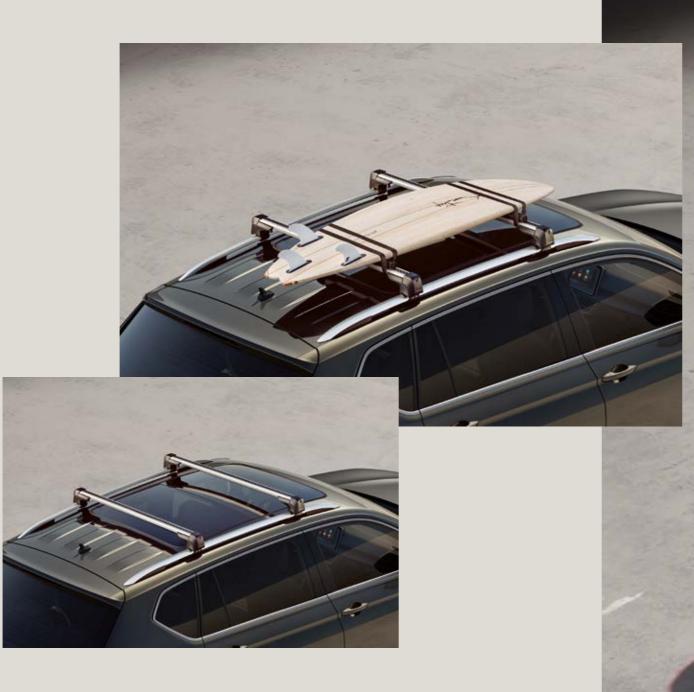

### **Roof Bars.**

Front and rear transport bars easily attach to the roof and come with a secure antitheft system. They're ready to go. Are you?

### Surf Rack.

Always on the move? The surfboard rack fits securely on the roof bars and adapts to the size of up to 2 boards.