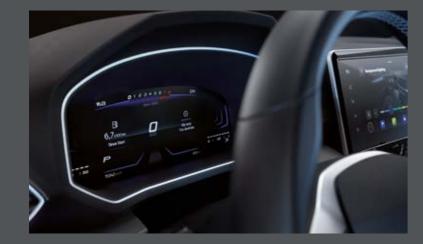

The customisable 10.25" SEAT Digital Cockpit now allows for 3 independent functions to be shown on one easy-to-see display. The dashboard touchscreen gives you an additional 3 panels that can also be displayed simultaneously. Full connectivity at a glance.

### Traffic Sign Recognition.

What's ahead? The integrated front camera lets you see speed limits and overtaking restrictions directly in the SEAT Digital Cockpit.