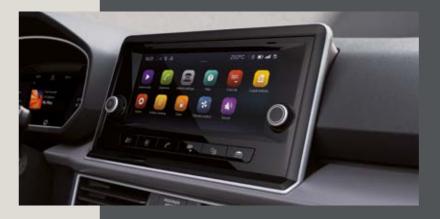

### Glowing to the mood you feel.

Choose which colour to light up the 8" digital display with. Multicolour ambient lighting at varying intensities allows you to customise every journey.

**Clearer vision. Simpler touch.** An enlarged 8.25" touchscreen allows you to access multiple functions with ease.

**Style from every side.** Matching black roof rails, window frame and side skirts complete the SEAT Tarraco's smart, top-to-bottom look.