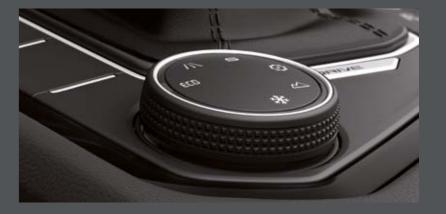

# It's always the season to do what you love.

Travel in comfort and find your ideal temperature wherever you're sitting — the 3-zone Climatronic system with Climatouch gives you independent control of 3 individual zones of your SEAT Tarraco. Want to keep the cabin fresh? Climatouch's Air Quality Sensor (AQS) and AirCare functions help to regulate and filter airflow to give you better and cleaner air. Still not enough? The heated front and rear seats combine with a heated steering wheel to increase comfort and control, necessary for those extreme driving conditions. Goodbye, excuses.