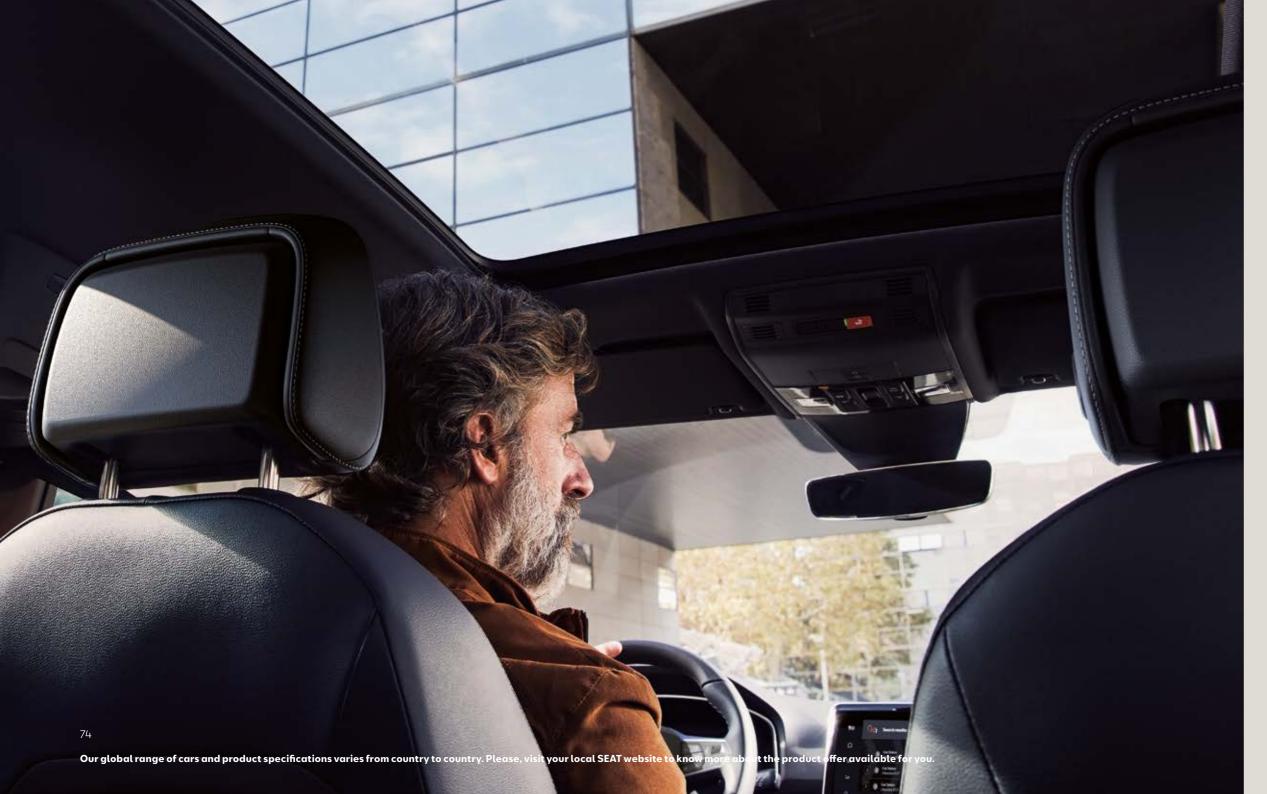

### Be bright.

Get ready to light up the night with Full LED lighting in the head and tail lights, including dynamic indicators in the rear.