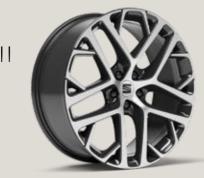

### Wheels.

DYNAMIC 17" BRILLIANT SILVER ALLOY WHEELS

PERFORMANCE 18" BLACK MACHINED ALLOY WHEELS

EXCLUSIVE 19" NUCLEAR GREY MACHINED AERO WHEELS

 $\mathbb{R}$ 

EXCLUSIVE 19" BLACK MACHINED ALLOY WHEELS

SUPREME 20" NUCLEAR GREY MACHINED ALLOY WHEELS

SUPREME 20" COSMO GREY MACHINED ALLOY WHEELS

Style St XPERIENCE XP FR FR Serial Optional