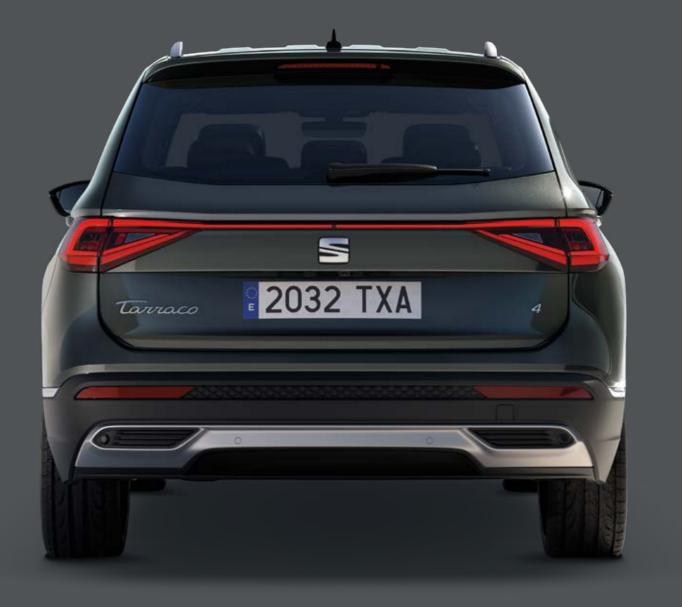

### Inspire the night.

Make your Tarraco shine after sunset with innovative lighting solutions that optimise efficiency and visibility. The Welcome Light helps you locate it after dark, while 100% LED headlights illuminate the way. A stylish coast-to-coast rear light, dynamic rear indicators and a hand-written logo combine to create a rear that demands attention.