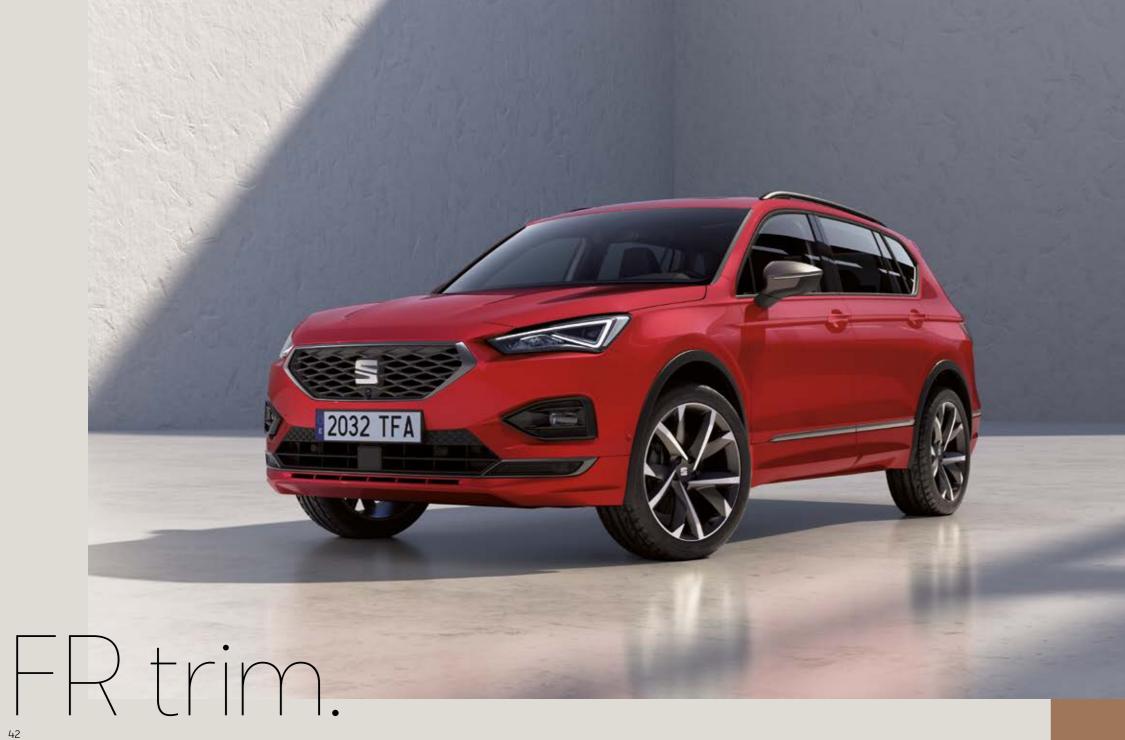

## Want more? Get more.

Sporty stylings both inside and out, unique FR details and a look that oozes attitude. Combining raw power with unique sophistication, the FR trim pushes all the buttons.

Let the sunshine in. Bring those glorious, sunny days inside

### Sportive streamlining.

A rear spoiler not only increases aerodynamism and traction for more athletic performance, it also enhances the sporty aesthetic of you<u>r Tarraco.</u>