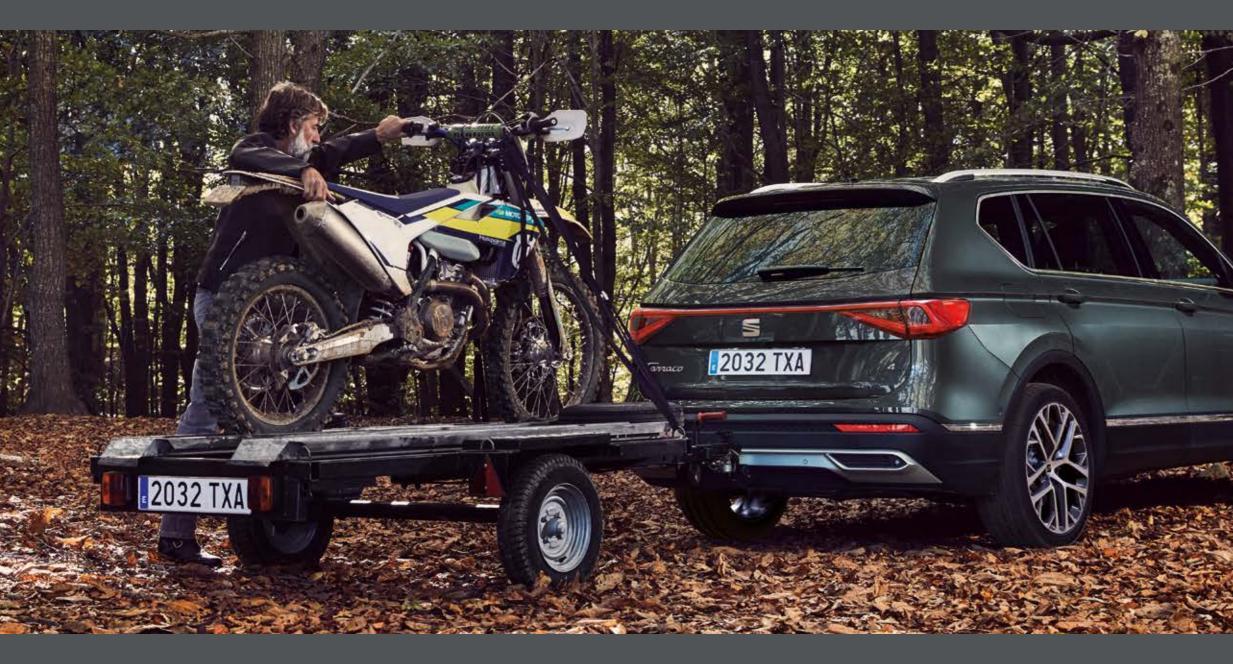

### Towing Bike Rack.

Extra wheels don't need to be extra work. Aluminium rails on the tow bar support any type of bicycle.

### You're in control.

Advanced sensors. Automatic steering. And a trailer at the rear. Thanks to Trailer Assist, parking your SEAT Tarraco is all under your control, and now easier than ever\*.