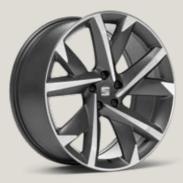

### Wheels.

DYNAMIC 17" BRILLIANT SILVER ALLOY WHEELS

PERFORMANCE 18" BLACK MACHINED ALLOY WHEELS

EXCLUSIVE 19" NUCLEAR GREY MACHINED AERO WHEELS

 $\mathbb{R}$ 

EXCLUSIVE 19" BLACK MACHINED ALLOY WHEELS

SUPREME 20" NUCLEAR GREY MACHINED ALLOY WHEELS

SUPREME 20" COSMO GREY MACHINED ALLOY WHEELS

Style St XPERIENCE XP FR FR Serial Optional