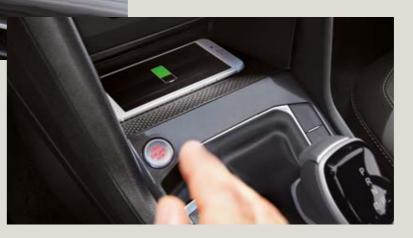

Like the Top View Camera, featuring cameras in the front, rear and exterior mirrors that provide 360° visibility and work with Park Assist to help you park hands-free.

There's also the Wireless Charger, powering your phone simply through surface contact.