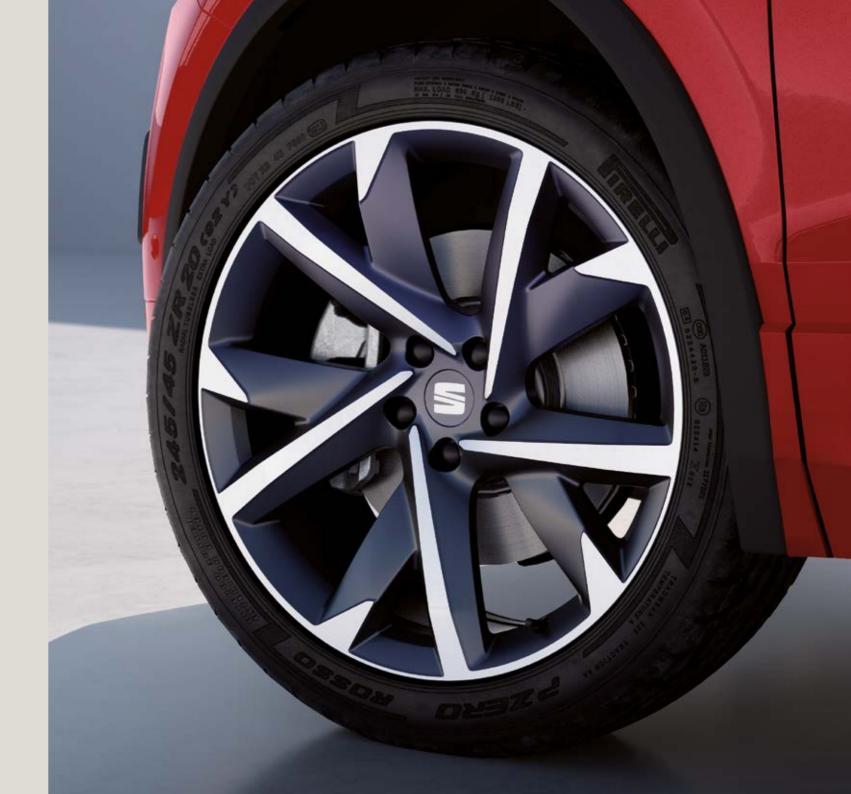

### Daring design and versatility you can count on.

There's more than one way to have it all. So, whatever gets your motor running, the SEAT Tarraco comes with exterior details in Black, Chrome or Cosmo Grey to suit all breeds of adventure seekers. A larger front grille boasts a sporty, robust and daring nature, while dynamic, sweeping lines bring out its sophisticated and elegant side. Lightweight 20" Machined alloy wheels make a bold statement about the road you're on.

### High roller.

Take on the road with Supreme 20" Machined Alloy wheels in Nuclear Grey, enhancing daring performance and the Tarraco's timeless style.