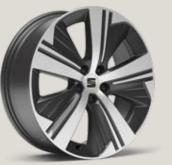

### Having it all is easy.

When you know what you want, showing your true style is simple. Featuring 18" Machined Alloy Wheels and key essentials inside and out, the Style trim is for everyone who understands exactly what they need.

### Life's about living big.

Performance 18" Machined Alloy Wheels are for going all the way. And then going even farther.

Our global range of cars and product specifications varies from country to country. Please, visit your local SEAT website to know more about the product offer available for you.