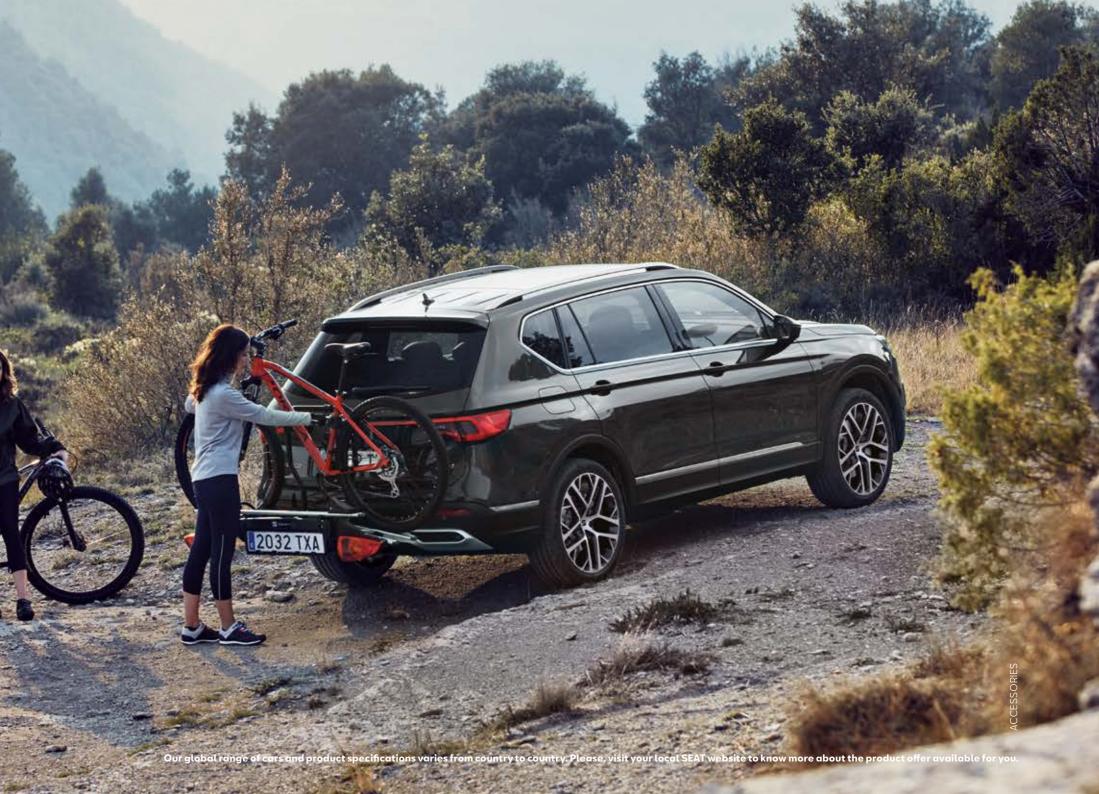

### Towing Bike Rack.

Extra wheels don't need to be extra work. Aluminium rails on the tow bar support any type of bicycle.

### Bike Rack.

Going off the beaten path? Bring your bicycle with you in the easy to mount and reposition bike rack. Fast and easy fastening. With long-lasting care for your bike's frame tubes.