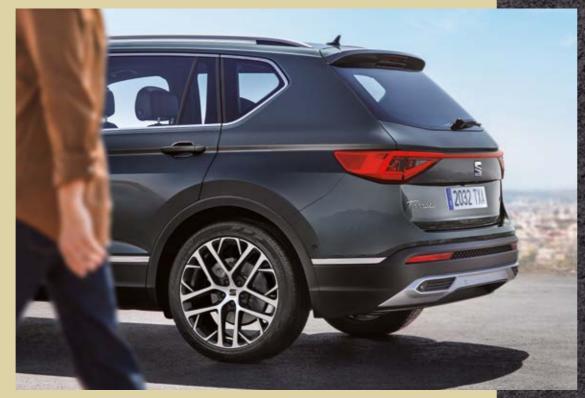

### Inspire the night.

Make your Tarraco shine after sunset with innovative lighting solutions that optimise efficiency and visibility. The Welcome Light helps you locate it after dark, while 100% LED headlights illuminate the way. A stylish coast-to-coast rear light, dynamic rear indicators and a hand-written logo combine to create a rear that demands attention.