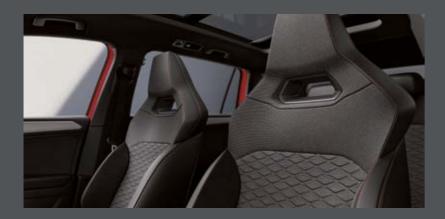

### Made to measure.

The Bucket seats give you the control necessary for the track. Once adjusted to suit your ideal driving posture, the memory function stores this data and will automatically revert it back to this position.

### Enjoy the ride.

Style meets class with Comfort seats in Olot upholstery featuring bold black Alcantara® inserts.