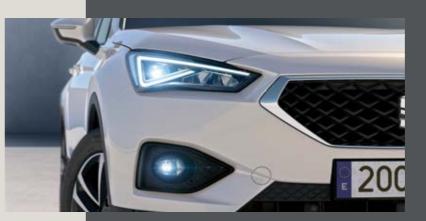

### Inspire the night.

Make your Tarraco shine after sunset with innovative lighting solutions that optimise efficiency and visibility. The Welcome Light helps you locate it after dark, while 100% LED headlights illuminate the way. A stylish coast-to-coast rear light, dynamic rear indicators and a hand-written logo combine to create a rear that demands attention.