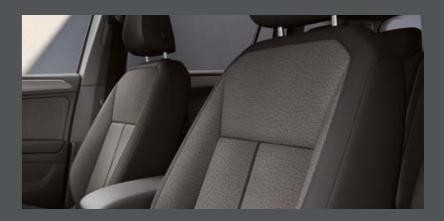

### Timeless or contemporary? The choice is yours.

Your SEAT Tarraco comes with a choice of contemporary upholsteries that refine every ride. For comfort and class choose between DINAMICA® textile and genuine leather\*, or for sporty sophistication opt for Bucket seats. Customise your interior with a dashboard in Bright White, Metallic Grey or Silver. The black roof liner and panoramic sunroof complete any interior finish. The only question is, who will you enjoy it all with?

### Enjoy the ride.

Style meets class with Comfort seats in Olot upholstery featuring bold black Alcantara® inserts.