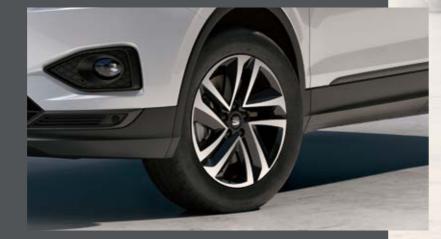

### Having it all is easy.

When you know what you want, showing your true style is simple. Featuring 18" Machined Alloy Wheels and key essentials inside and out, the Style trim is for everyone who understands exactly what they need.

### Life's about living big.

Performance 18" Machined Alloy Wheels are for going all the way. And then going even farther.

Our global range of cars and product specifications varies from country to country. Please, visit your local SEAT website to know more about the product offer available for you.