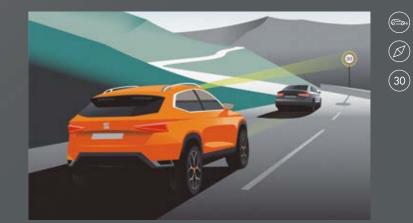

### Travel Assist.

Your eyes and ears. A system of features specially designed to keep you alert on the road by combining Lane Assist, Traffic Jam Assist, Adaptive Cruise control and Automated Lane Change.

Adaptive Cruise Control Predictive.

With the Navi System+ 9.2" ACC becomes predictive, recognising curves and speed limits on the road.