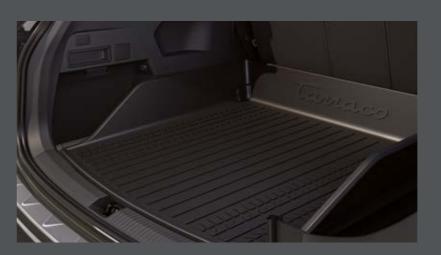

### Semirigid boot tray.

Why should a little dirt ever slow you down? A semirigid foam piece protects your boot from dirt, spills and whatever else the road may bring.

### Semirigid boot tray (7 seats).

More passengers means more fun. The semirigid boot tray comes in a 7-seat version, designed to take the knocks and keep your boot in top condition.

**TPE Tuffting floor mats.** Take on the road in comfort with thick TPE Tuffting