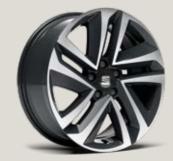

### Daring design and versatility you can count on.

There's more than one way to have it all. So, whatever gets your motor running, the SEAT Tarraco comes with exterior details in Black, Chrome or Cosmo Grey to suit all breeds of adventure seekers. A larger front grille boasts a sporty, robust and daring nature, while dynamic, sweeping lines bring out its sophisticated and elegant side. Lightweight 20" Machined alloy wheels make a bold statement about the road you're on.

### High roller.

Take on the road with Supreme 20" Machined Alloy wheels in Nuclear Grey, enhancing daring performance and the Tarraco's timeless style.