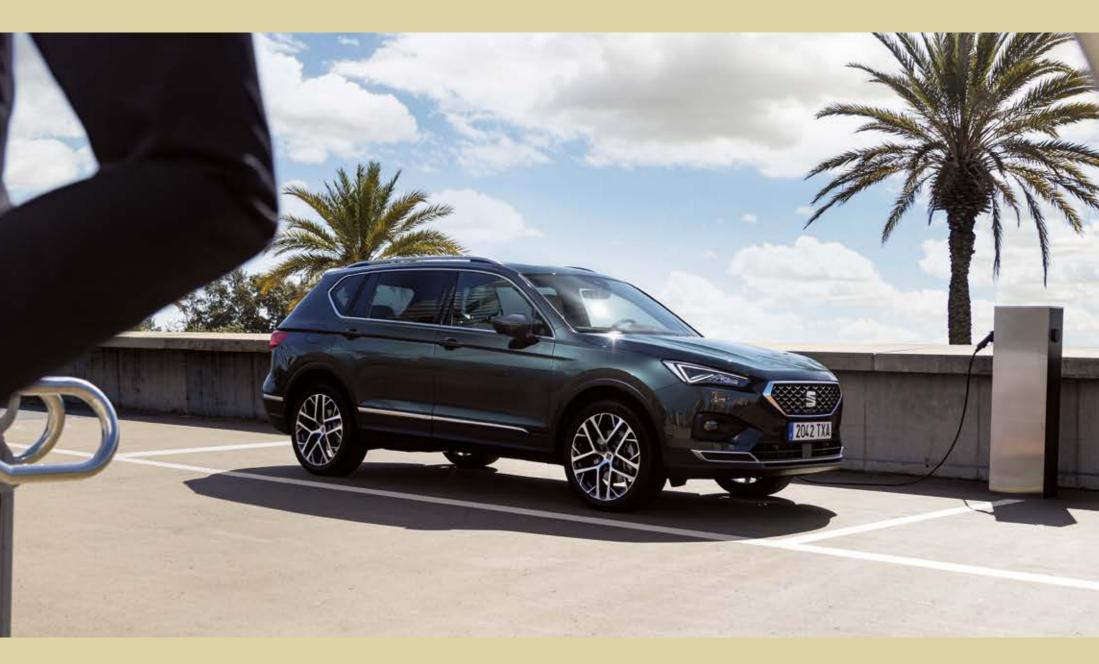

### Daring design and versatility you can count on.

There's more than one way to have it all. So, whatever gets your motor running, the SEAT Tarraco comes with exterior details in Black, Chrome or Cosmo Grey to suit all breeds of adventure seekers. A larger front grille boasts a sporty, robust and daring nature, while dynamic, sweeping lines bring out its sophisticated and elegant side. Lightweight 20" Machined alloy wheels make a bold statement about the road you're on.

### Inspire the night.

Make your Tarraco shine after sunset with innovative lighting solutions that optimise efficiency and visibility. The Welcome Light helps you locate it after dark, while 100% LED headlights illuminate the way. A stylish coast-to-coast rear light, dynamic rear indicators and a hand-written logo combine to create a rear that demands attention.