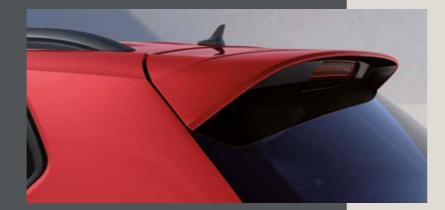

### Sportive streamlining.

A rear spoiler not only increases aerodynamism and traction for more athletic performance, it also enhances the sporty aesthetic of you<u>r Tarraco.</u>