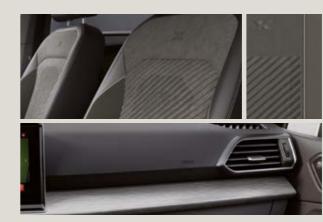

### Upholsteries.

CLOTH OLOT WITH BLACK ALCANTARA® INSERTS

**CLOTH WITH DINAMICA® INSERTS** 

LEATHER VIENNA BLACK\*

St

Style St XPERIENCE XP FR FR Serial Optional

\*Synthetic leather seats in the third row.