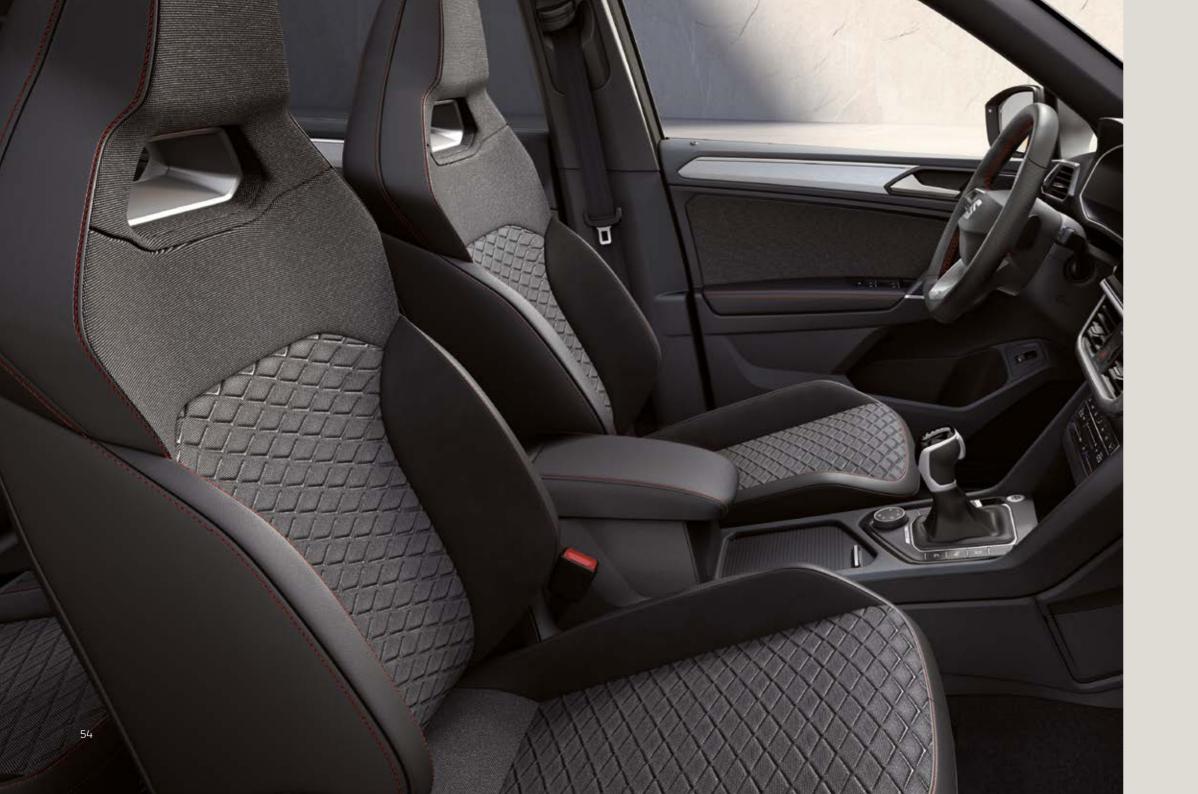

### Timeless or contemporary? The choice is yours.

Your SEAT Tarraco comes with a choice of contemporary upholsteries that refine every ride. For comfort and class choose between DINAMICA® textile and genuine leather\*, or for sporty sophistication opt for Bucket seats. Customise your interior with a dashboard in Bright White, Metallic Grey or Silver. The black roof liner and panoramic sunroof complete any interior finish. The only question is, who will you enjoy it all with?

### Made to measure.

The Bucket seats give you the control necessary for the track. Once adjusted to suit your ideal driving posture, the memory function stores this data and will automatically revert it back to this position.