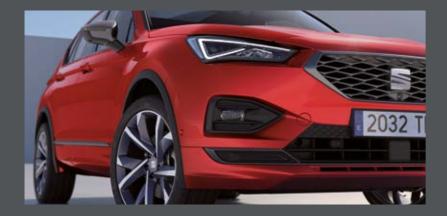

### More than just a face lift.

A beefier hot-stamped front grille in metallic grey maximises the sporty look of your Tarraco's air intake.