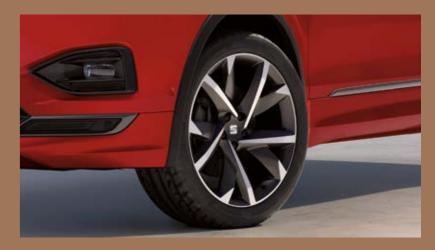

### More than just a face lift.

A beefier hot-stamped front grille in metallic grey maximises the sporty look of your Tarraco's air intake.