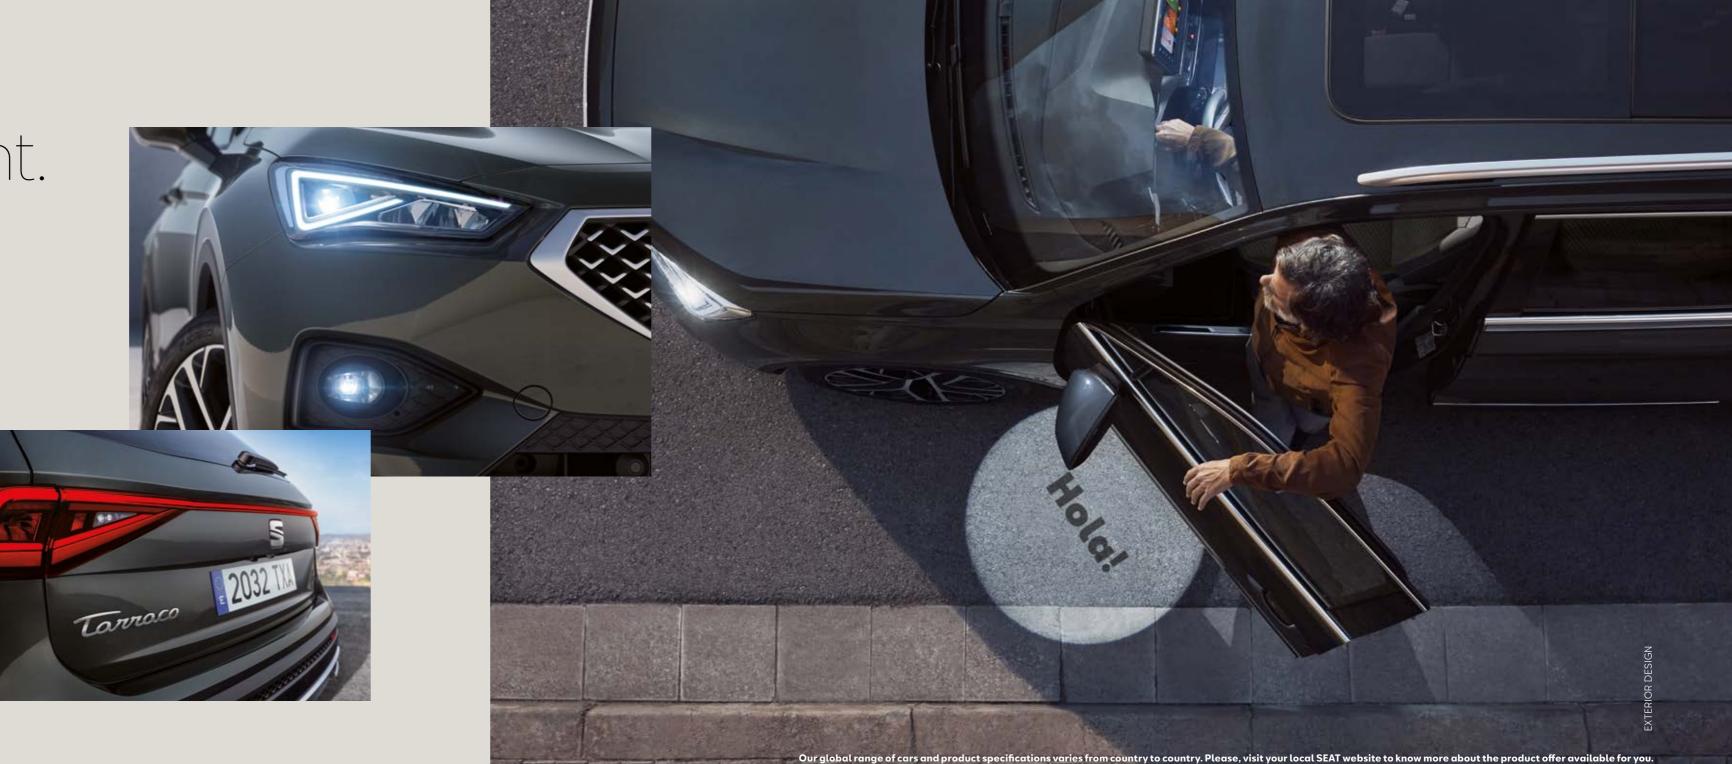

### Inspire the night.

Make your Tarraco shine after sunset with innovative lighting solutions that optimise efficiency and visibility. The Welcome Light helps you locate it after dark, while 100% LED headlights illuminate the way. A stylish coast-to-coast rear light, dynamic rear indicators and a hand-written logo combine to create a rear that demands attention.

\* Synthetic leather seats in the third row.

What attitude will you reflect today? The SEAT Tarraco lets you easily customise the interior illumination to perfectly complement your frame of mind with multicolour ambient lighting. Set the tone by choosing from eight colours that can also be adjusted to different intensities. For further brightness, interior lights in the footwell allow you to step in with ease and two reading lights in the front will have your full interior lit up at the push of a button. Additionally, LED lights are specially located in the interior door handles to make getting out a breeze.