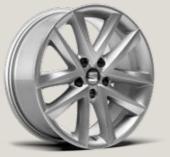

### Exterior:

- Exterior mirrors with Welcome Light
  Black wheel arch mouldings
  Black roof rails, window frames and lateral moulding
- Name in handwriting
- 17" Alloy Wheels
- Side and rear windows
- in heat-insulatingglass
- Windshield wiper intermittent
- control with light and rain sensor

### Wheels.

DYNAMIC 17" BRILLIANT SILVER ALLOY WHEELS

PERFORMANCE 18" BLACK MACHINED ALLOY WHEELS

EXCLUSIVE 19" NUCLEAR GREY MACHINED AERO WHEELS

 $\mathbb{R}$ 

EXCLUSIVE 19" BLACK MACHINED ALLOY WHEELS

SUPREME 20" NUCLEAR GREY MACHINED ALLOY WHEELS