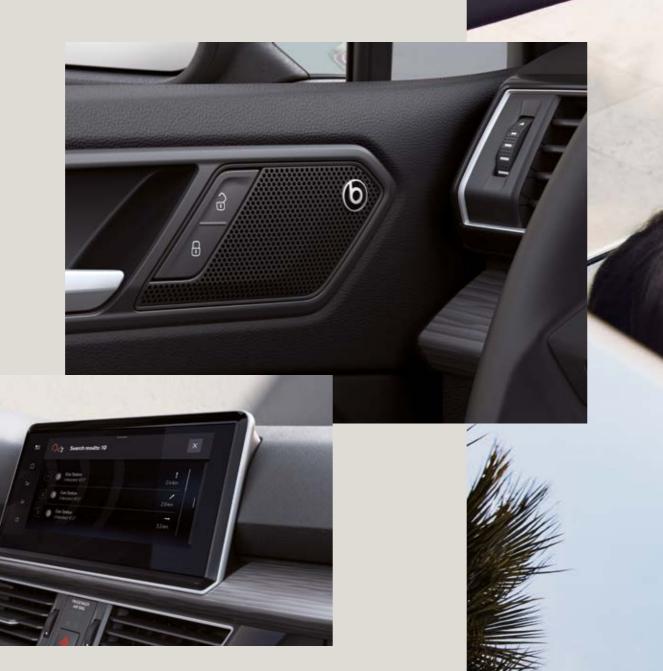

Connect your smartphone to the 9.2" touchscreen via Apple CarPlay<sup>™</sup> or Android Auto<sup>™</sup> and manage your favourite apps and music. Enjoy natural and balanced sound on 9 premiumtuned speakers with the BeatsAudio<sup>™</sup> sound system.

The customisable 10.25" SEAT Digital Cockpit now allows for 3 independent functions to be shown on one easy-to-see display. The dashboard touchscreen gives you an additional 3 panels that can also be displayed simultaneously. Full connectivity at a glance.