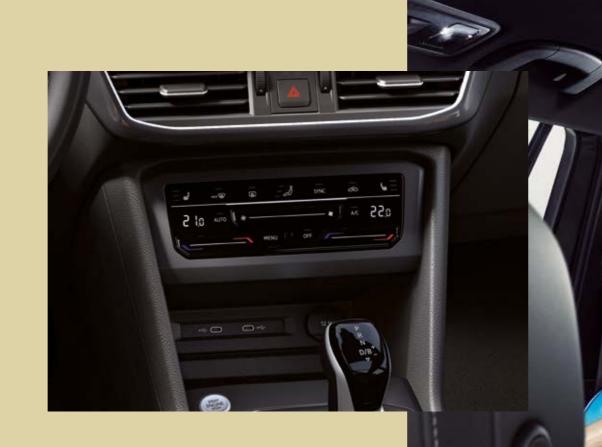

# It's always the season to do what you love.

Travel in comfort and find your ideal temperature wherever you're sitting — the 3-zone Climatronic system with Climatouch gives you independent control of 3 individual zones of your SEAT Tarraco. Want to keep the cabin fresh? Climatouch's Air Quality Sensor (AQS) and AirCare functions help to regulate and filter airflow to give you better and cleaner air. Still not enough? The heated front and rear seats combine with a heated steering wheel to increase comfort and control, necessary for those extreme driving conditions. Goodbye, excuses.

### Your Tarraco. Always connected.

Get the most out of every journey with SEAT CONNECT. Stay on track and in the know with the infotainment system and connect remotely via your smartphone through the SEAT CONNECT app.