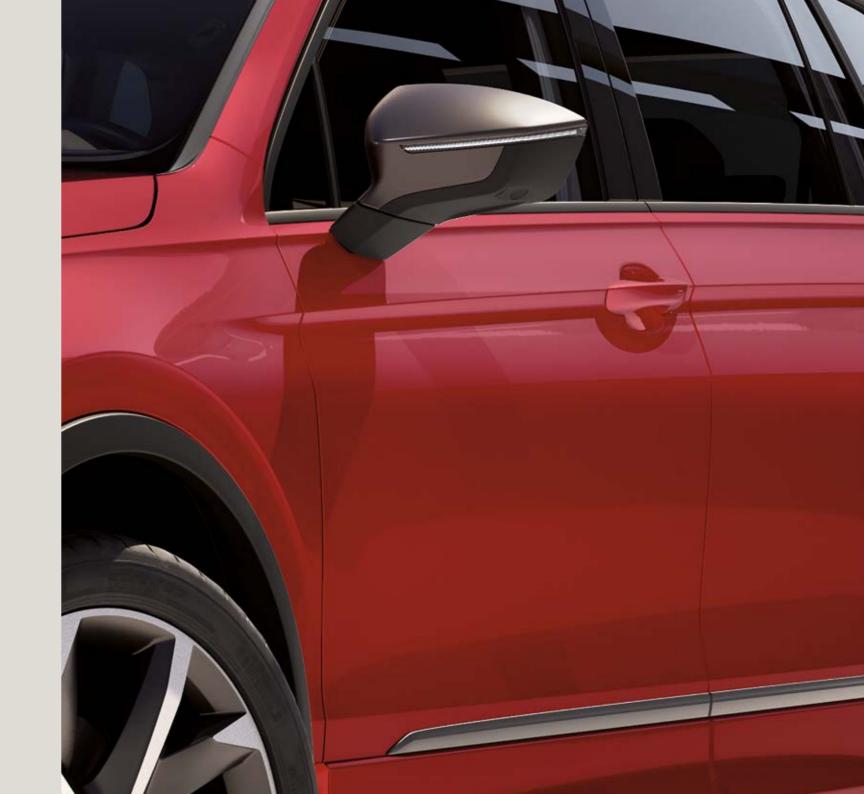

### Inspire the night.

Make your Tarraco shine after sunset with innovative lighting solutions that optimise efficiency and visibility. The Welcome Light helps you locate it after dark, while 100% LED headlights illuminate the way. A stylish coast-to-coast rear light, dynamic rear indicators and a hand-written logo combine to create a rear that demands attention.

### **Exterior**:

- Exterior mirrors with Welcome Light
- Black wheel arch mouldings
- Front grille with hot-stamping technology
- Chromed roof rails and lateral moulding
- Windshield wiper intermittent control with light and rain sensor
- •19" Aerowheel
- Light & Style:
- Tinted windows
- Multicolour ambient light in front and rear
   door panels
- Chromed window frames
- LED lights in interior door handles