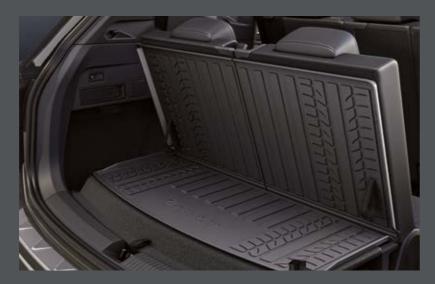

### Boot tray & bumper moulding.

Big plans? The Boot Tray with high walls and stainlesssteel moulding protect your SEAT Tarraco during loading and unloading.