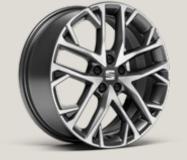

# Wheels.

URBAN 15" STEEL WHEELS

ENJOY 15" BRILLIANT SILVER ALLOY WHEELS

DESIGN 16" **NUCLEAR GREY MACHINED** ALLOY WHEELS

DESIGN 16" **BRILLIANT SILVER** ALLOY WHEELS

DYNAMIC 17"
SPORT BLACK ALLOY WHEELS<sup>1</sup>

PERFORMANCE 18" BLACK MACHINED ALLOY WHEELS
St XC

PERFORMANCE 18" GLOSSY BLACK MACHINED ALLOY WHEELS

DYNAMIC 17" BRILLIANT SILVER ALLOY WHEELS

PERFORMANCE 18" **NUCLEAR GREY** ALLOY WHEEL

PERFORMANCE 18" **BLACK R MACHINED** ALLOY WHEELS

DYNAMIC 17" **BLACK MACHINED** ALLOY WHEELS

DYNAMIC 17" **NUCLEAR GREY MACHINED** ALLOY WHEELS

PERFORMANCE 18" GLOSSY BLACK MACHINED ALLOY WHEELS

Reference R Style St Xcellence xc Serial Optional

<sup>1</sup>Only available with Marina Pack.