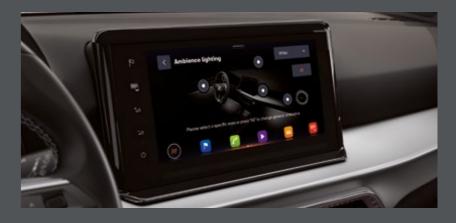

# At the centre of it all.

The more you see, the more you know. Combining a larger 9.2" floating touchscreen with navigation and wireless Full Link\*, the SEAT lbiza is made for those who love to keep effortlessly connected. Sync up your maps, contact lists, music and more for on-the-go access. You can also enjoy hands-free control thanks to "Hola-Hola" natural voice command.

Complete with a fully digital 10.25" Cockpit display for all your essential drive data, you'll have the option to customise the information you need. You can even split it into 3 easy-view panels, so everything is just where you want it: right in your line of vision.