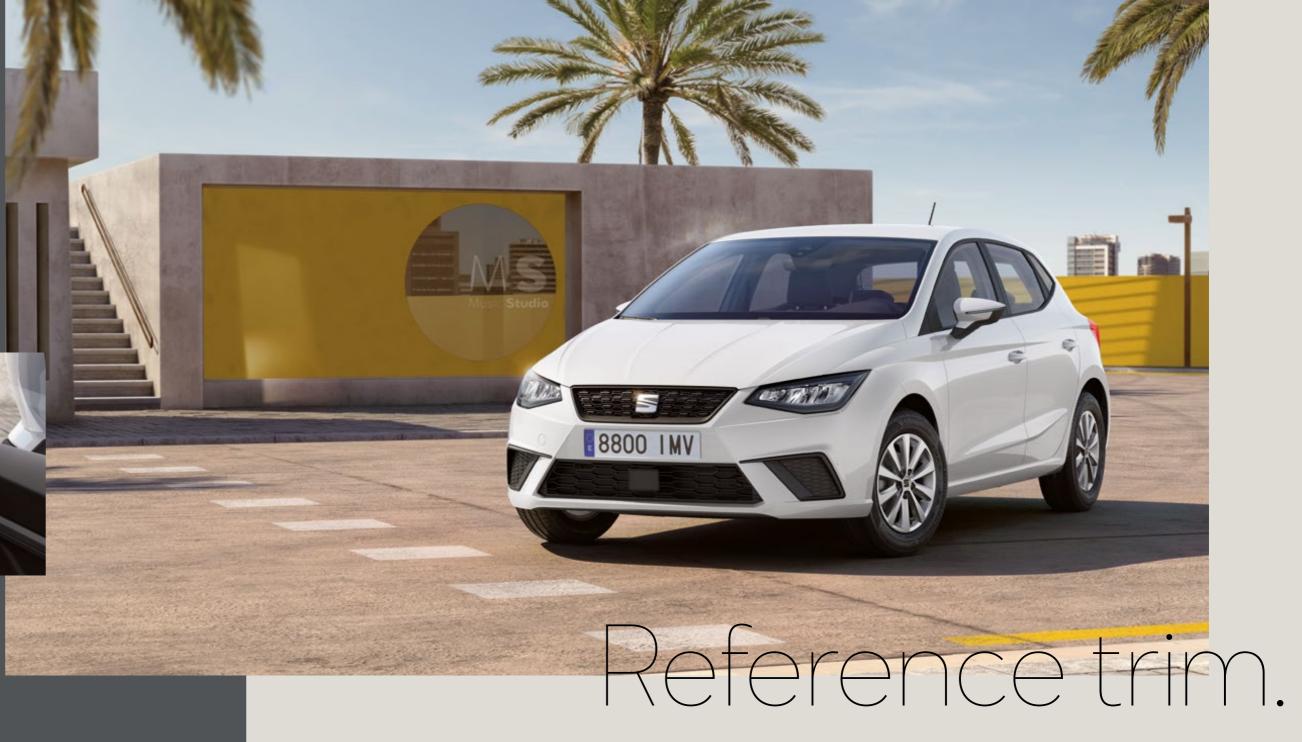

# All the essentials.

The rhythm of reliability, the beat of spirited design. Make the most of it in the Reference trim. Offering safety, style and access to a wide range of modern functionalities, so you can pack in your pals, turn up the tunes and get out into it.

# Customise your cockpit.

For increased visibility and safety, the 8" digital cockpit displays your preferred driving data front and centre, so you can find what you need at a glance.