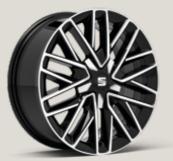

# Wheels.

URBAN 15" STEEL WHEELS

ENJOY 15" BRILLIANT SILVER ALLOY WHEELS

DESIGN 16" **NUCLEAR GREY MACHINED** ALLOY WHEELS

DESIGN 16" **BRILLIANT SILVER** ALLOY WHEELS

DYNAMIC 17"
SPORT BLACK ALLOY WHEELS<sup>1</sup>

PERFORMANCE 18" BLACK MACHINED ALLOY WHEELS
St XC

PERFORMANCE 18" GLOSSY BLACK MACHINED ALLOY WHEELS

DYNAMIC 17" BRILLIANT SILVER ALLOY WHEELS

PERFORMANCE 18" **NUCLEAR GREY** ALLOY WHEEL

PERFORMANCE 18" **BLACK R MACHINED** ALLOY WHEELS

DYNAMIC 17" **BLACK MACHINED** ALLOY WHEELS

DYNAMIC 17" **NUCLEAR GREY MACHINED** ALLOY WHEELS

PERFORMANCE 18" GLOSSY BLACK MACHINED ALLOY WHEELS

Reference R Style St Xcellence xc Serial Optional

<sup>1</sup>Only available with Marina Pack.