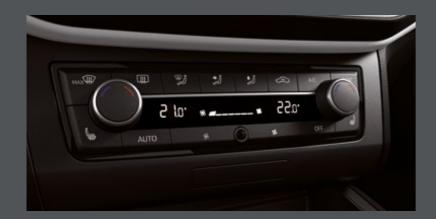

### Cool flow, cosy heat.

Whatever it's like outside, Climatronic keeps your cabin temperature the way you like it. Your friends will thank you later.