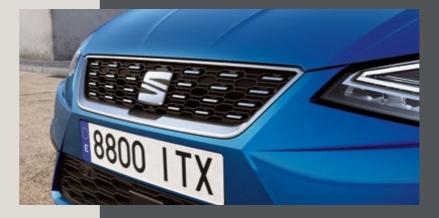

# You've got it, flaunt it.

Happy on the inside, stunning on the outside. With sharper lines and sophisticated curves that give you a license to roll your own way.

The SEAT Ibiza has redesigned Full LED headlights that let you light up the town while keeping consumption down. And with renewed alloy wheels propelling you confidently forward, you'll be riding high on head-turning rims. All of this, with the subtle detail of the handwritten SEAT Ibiza logo on the boot to top off the look.