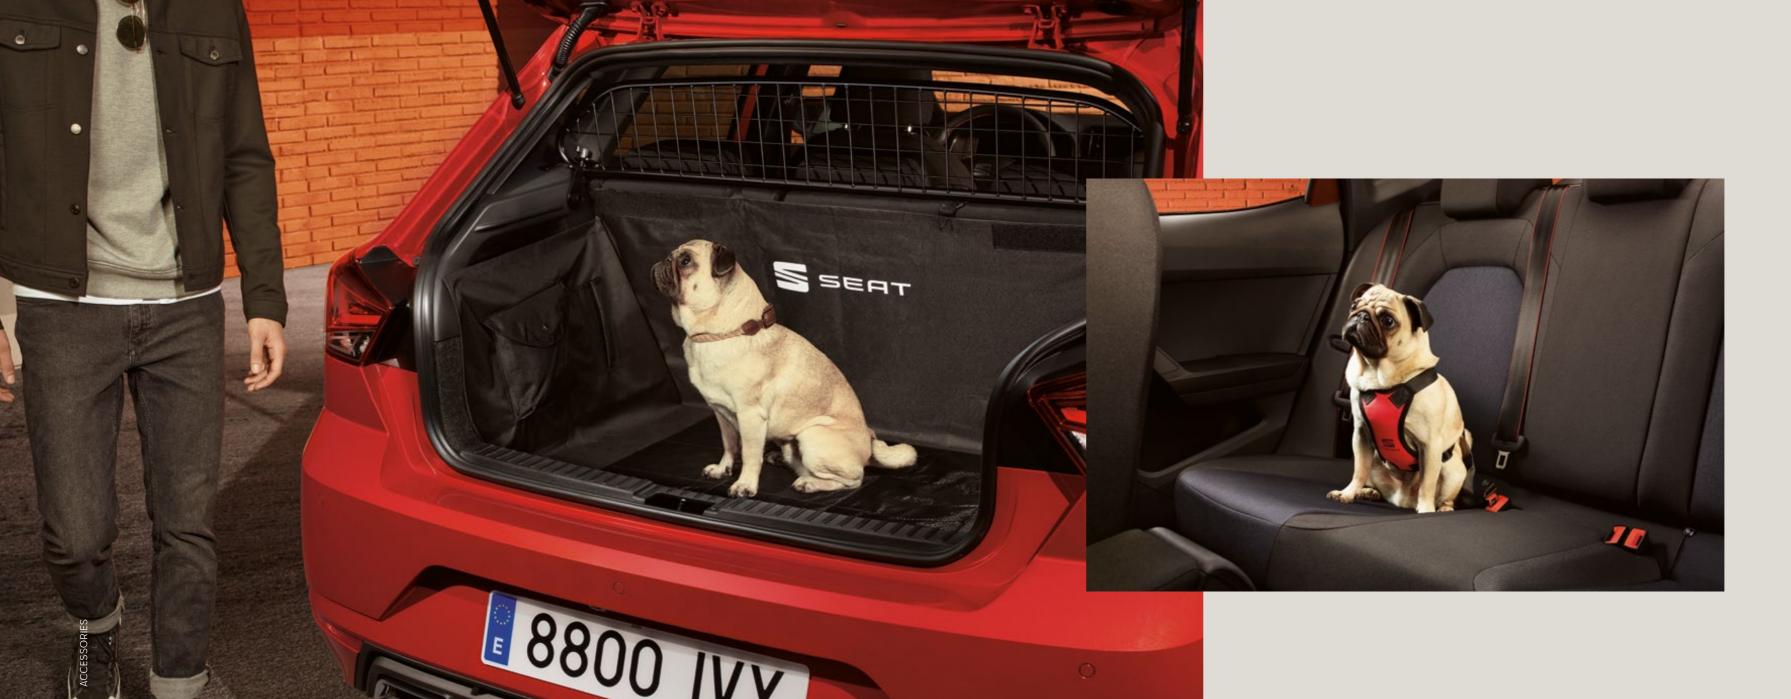

# Pet accessories.

You'll probably want to share the good times with all the family? So, why not kit out your SEAT Ibiza with some top pet accessories.

# Dog harness.

No matter how big your 4-legged friend is, bring them along for the ride. This harness is available in all sizes, from small to extra-large and is suitable for dogs weighing between 2kg and 40kg.

# Separation grille for pets.

This removable grille separates the cabin compartment from the boot area, providing extra protection while keeping your pets safe and secure.

We always give you the information you need upfront, along with an aftercare service that'll fully ease your mind. This way, you can spend more time living it up and enjoying the ride.