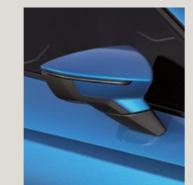

# You've got it, flaunt it.

Happy on the inside, stunning on the outside. With sharper lines and sophisticated curves that give you a license to roll your own way.

The SEAT Ibiza has redesigned Full LED headlights that let you light up the town while keeping consumption down. And with renewed alloy wheels propelling you confidently forward, you'll be riding high on head-turning rims. All of this, with the subtle detail of the handwritten SEAT Ibiza logo on the boot to top off the look.