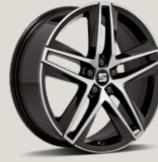

# Wheels.

URBAN 15" STEEL WHEELS

ENJOY 15" BRILLIANT SILVER ALLOY WHEELS

DESIGN 16" **NUCLEAR GREY MACHINED** ALLOY WHEELS

DESIGN 16" **BRILLIANT SILVER** ALLOY WHEELS

DYNAMIC 17"
SPORT BLACK ALLOY WHEELS<sup>1</sup>

PERFORMANCE 18" BLACK MACHINED ALLOY WHEELS
St XC

PERFORMANCE 18" GLOSSY BLACK MACHINED ALLOY WHEELS

DYNAMIC 17" BRILLIANT SILVER ALLOY WHEELS

PERFORMANCE 18" **NUCLEAR GREY** ALLOY WHEEL

PERFORMANCE 18" **BLACK R MACHINED** ALLOY WHEELS

DYNAMIC 17" **BLACK MACHINED** ALLOY WHEELS

DYNAMIC 17" **NUCLEAR GREY MACHINED** ALLOY WHEELS

PERFORMANCE 18" GLOSSY BLACK MACHINED ALLOY WHEELS

Reference R Style St Xcellence xc Serial Optional

<sup>1</sup>Only available with Marina Pack.