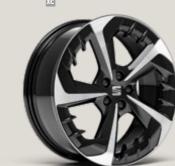

# Wheels.

URBAN 15" STEEL WHEELS

ENJOY 15" BRILLIANT SILVER ALLOY WHEELS

DESIGN 16" **NUCLEAR GREY MACHINED** ALLOY WHEELS

DESIGN 16" **BRILLIANT SILVER** ALLOY WHEELS

DYNAMIC 17"
SPORT BLACK ALLOY WHEELS<sup>1</sup>

PERFORMANCE 18" BLACK MACHINED ALLOY WHEELS
St XC

PERFORMANCE 18" GLOSSY BLACK MACHINED ALLOY WHEELS

DYNAMIC 17" BRILLIANT SILVER ALLOY WHEELS

PERFORMANCE 18" **NUCLEAR GREY** ALLOY WHEEL

PERFORMANCE 18" **BLACK R MACHINED** ALLOY WHEELS

DYNAMIC 17" **BLACK MACHINED** ALLOY WHEELS

DYNAMIC 17" **NUCLEAR GREY MACHINED** ALLOY WHEELS

PERFORMANCE 18" GLOSSY BLACK MACHINED ALLOY WHEELS

Reference R Style St Xcellence xc Serial Optional

<sup>1</sup>Only available with Marina Pack.