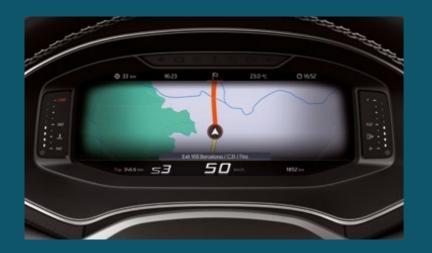

# Always on track.

Like that friend who always has your back. The 10.25" Digital Cockpit with online navigation keeps you heading in the right direction and helps you find the best way to your destination.