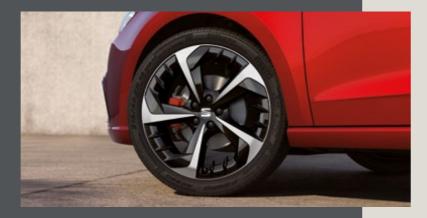

# **Progressive rhythm.**

Get in tune with the road. With the FR trim's optional, 18" Machined Alloy wheels, you can experience a smoother and sportier drive.

# Enhanced performance and handling.

New dynamic 17" Alloy wheels in Sport Black improve your Ibiza's ride, adding stability and smoother suspension when turning. For a better all-round performance.

# Sleek & streamlined.

New 17" Sport Black Alloy wheels enhance your Ibiza Style's ride and handling, provide dynamic steering and smoother suspension, optimising overall performance.

8800 IHM

### Streamlined motion.

Complete with 16" alloy wheels in Nuclear Grey as optional to give you a lightweight and timeless way to move through your days.