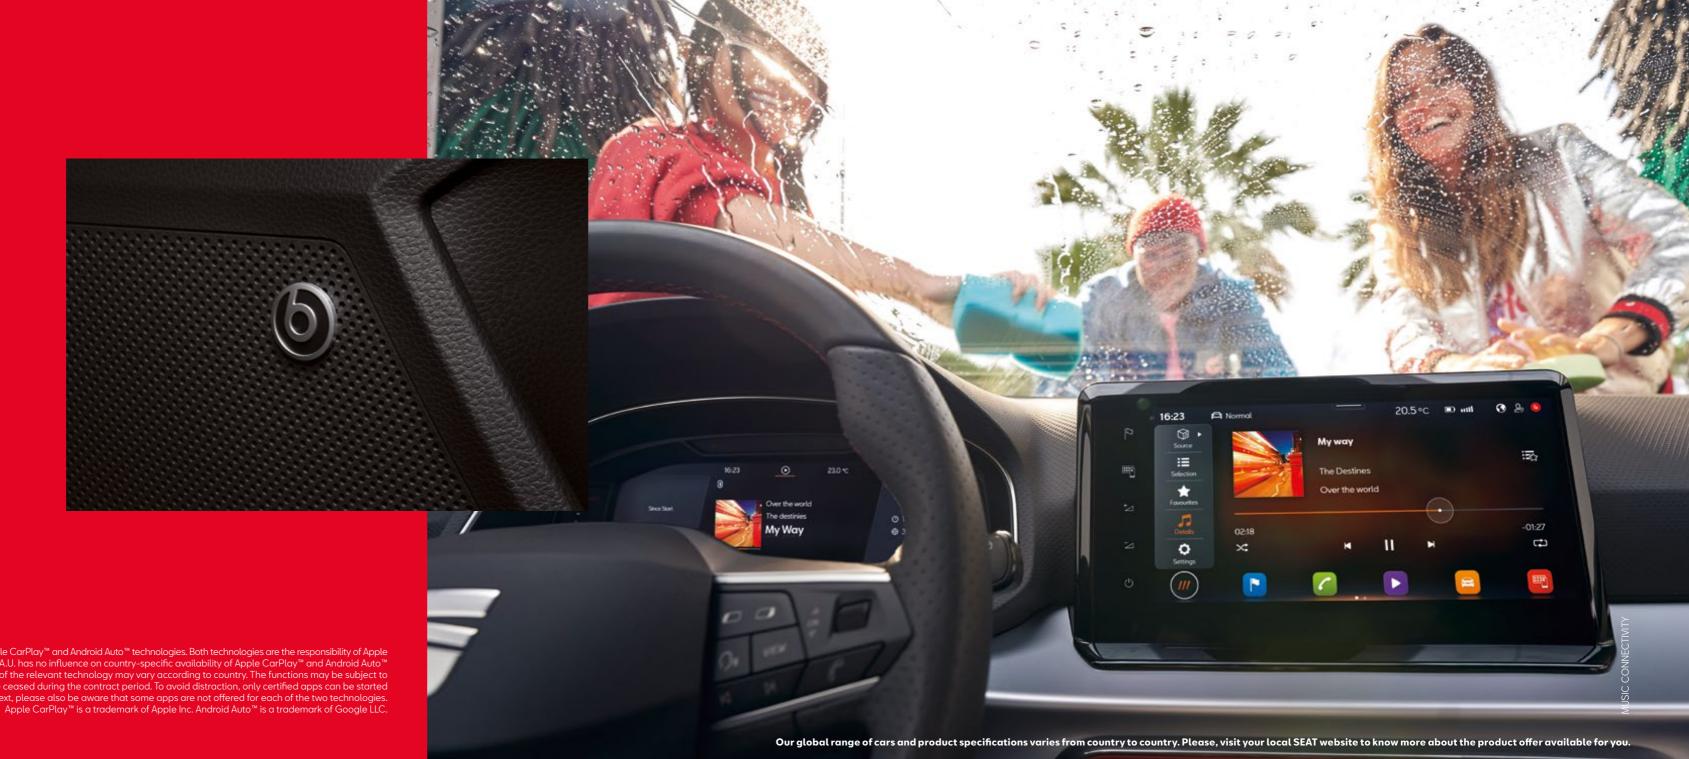

Life's an everyday trip. So, move it up a beat, with Full LEDs and illuminated airvents that let you fine-tune the mood for your journey. From online connectivity to hours of quality music thanks to the BeatsAudio™ Sound System, the SEAT Ibiza was designed to power the fun: for you and everyone you know.

# Dance. Hangout. Drive on.

Singalongs, favourite songs. The SEAT Ibiza is designed for a life of music, with the world-class BeatsAudio™ Sound System amping up your favourite tunes. And online access to a world of killer tracks through SEAT CONNECT.

# At the centre of it all.

The more you see, the more you know. Combining a larger 9.2" floating touchscreen with navigation and wireless Full Link\*, the SEAT lbiza is made for those who love to keep effortlessly connected. Sync up your maps, contact lists, music and more for on-the-go access. You can also enjoy hands-free control thanks to "Hola-Hola" natural voice command.

Complete with a fully digital 10.25" Cockpit display for all your essential drive data, you'll have the option to customise the information you need. You can even split it into 3 easy-view panels, so everything is just where you want it: right in your line of vision.