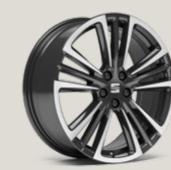

# Wheels.

URBAN 15" STEEL WHEELS

ENJOY 15" BRILLIANT SILVER ALLOY WHEELS

DESIGN 16" **NUCLEAR GREY MACHINED** ALLOY WHEELS

DESIGN 16" **BRILLIANT SILVER** ALLOY WHEELS

DYNAMIC 17"
SPORT BLACK ALLOY WHEELS<sup>1</sup>

PERFORMANCE 18" BLACK MACHINED ALLOY WHEELS
St XC

PERFORMANCE 18" GLOSSY BLACK MACHINED ALLOY WHEELS

DYNAMIC 17" BRILLIANT SILVER ALLOY WHEELS

PERFORMANCE 18" **NUCLEAR GREY** ALLOY WHEEL

PERFORMANCE 18" **BLACK R MACHINED** ALLOY WHEELS

DYNAMIC 17" **BLACK MACHINED** ALLOY WHEELS

DYNAMIC 17" **NUCLEAR GREY MACHINED** ALLOY WHEELS

PERFORMANCE 18" GLOSSY BLACK MACHINED ALLOY WHEELS

Reference R Style St Xcellence xc Serial Optional

<sup>1</sup>Only available with Marina Pack.