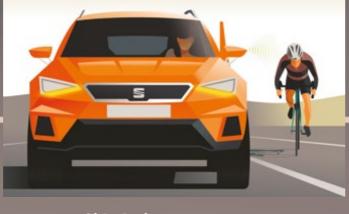

# Side Assist.

Overtaking and changing lanes doesn't have to mean straining your neck. The front and rear-facing radars help to monitor blind spots. If anything comes within a 70-meter radius, you will be notified with a visual cue.