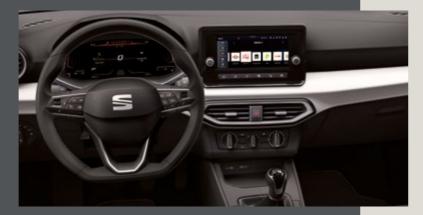

# Step into the party.

You, your friends, in it together. With comfier, customisable upholstery and new airvent ambient lighting to add to the atmosphere. Plus, enjoy an enhanced driver experience, with a new ergonomic multifunction steering wheel, an elevated floating infotainment screen and a soft-to-touch dashboard.

# At the centre of it all.

The more you see, the more you know. Combining a larger 9.2" floating touchscreen with navigation and wireless Full Link\*, the SEAT lbiza is made for those who love to keep effortlessly connected. Sync up your maps, contact lists, music and more for on-the-go access. You can also enjoy hands-free control thanks to "Hola-Hola" natural voice command.

Complete with a fully digital 10.25" Cockpit display for all your essential drive data, you'll have the option to customise the information you need. You can even split it into 3 easy-view panels, so everything is just where you want it: right in your line of vision.