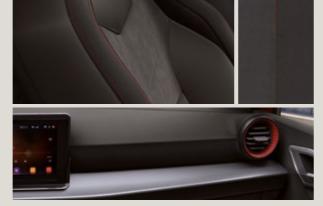

# Move to a superior beat.

Show your mates your classy side. The Xcellence trim takes the SEAT lbiza to a whole new level of distinction. With a range of exceptional design features and finishing touches to transform your journey.

# Reflecting pure quality.

Drive with confidence. The SEAT Ibiza Xcellence trim comes with Burgundy moulding around the interior airvents adding a dash of sophistication to your SEAT Ibiza's cabin.