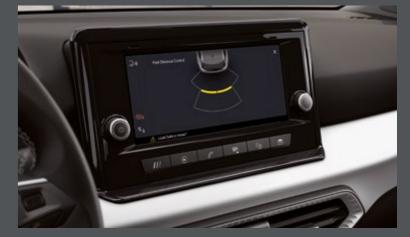

# Close enough for comfort.

The Rear Parking Sensor tells you how close you are to other vehicles or surrounding objects. So, when you're manoeuvring into position, you'll have advanced control so you can back in smoothly.