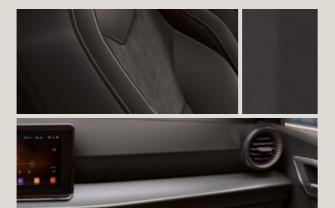

# Move to a superior beat.

Show your mates your classy side. The Xcellence trim takes the SEAT lbiza to a whole new level of distinction. With a range of exceptional design features and finishing touches to transform your journey.

# Always on track.

Like that friend who always has your back. The 10.25" Digital Cockpit with online navigation keeps you heading in the right direction and helps you find the best way to your destination.

# Reflecting pure quality.

Drive with confidence. The SEAT Ibiza Xcellence trim comes with Burgundy moulding around the interior airvents adding a dash of sophistication to your SEAT Ibiza's cabin.