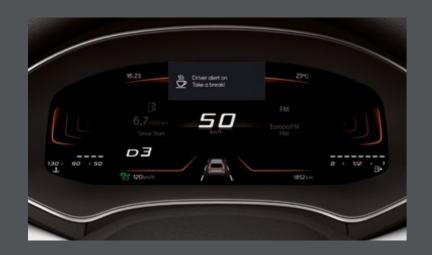

Complete with a fully digital 10.25" Cockpit display for all your essential drive data, you'll have the option to customise the information you need. You can even split it into 3 easy-view panels, so everything is just where you want it: right in your line of vision.

# Customise your cockpit.

For increased visibility and safety, the 8" digital cockpit displays your preferred driving data front and centre, so you can find what you need at a glance.