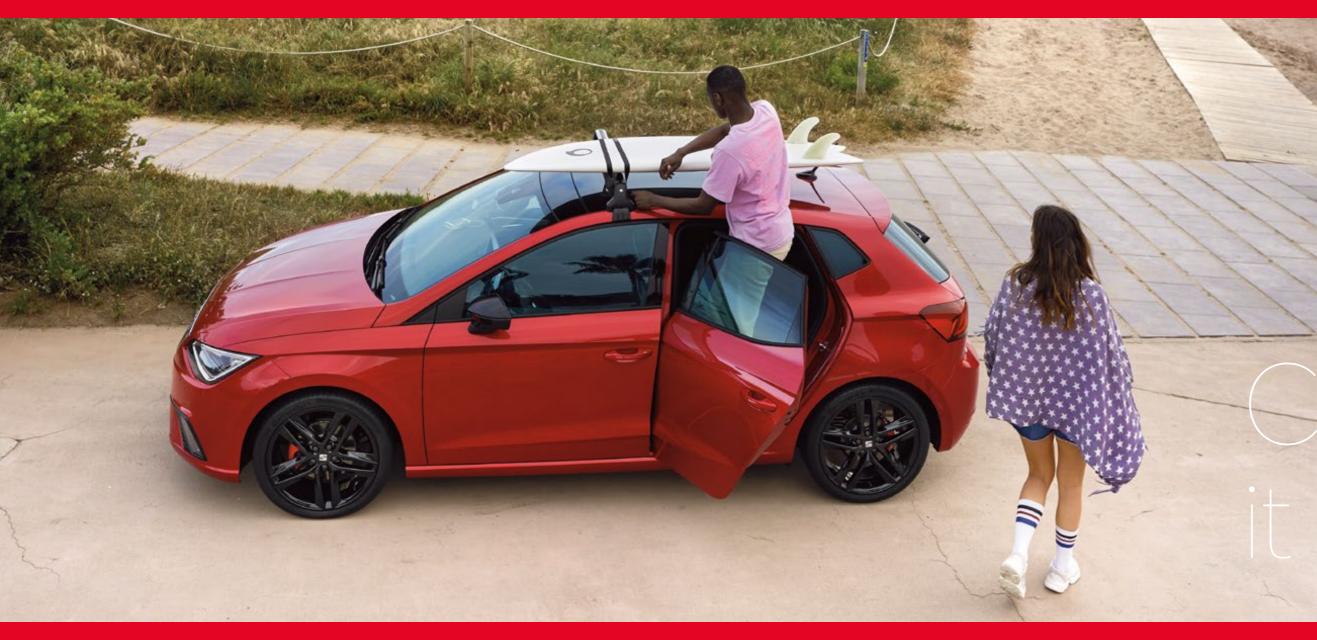

# Transport.

The SEAT Ibiza not only helps you and everyone you know get there. But it also lets you carry everything you need along with you too.

### Surf rack.

Adapting to your board's shape to keep it safe and secure, this surf rack makes tripping out for some last-minute waves an easy flowing dream.