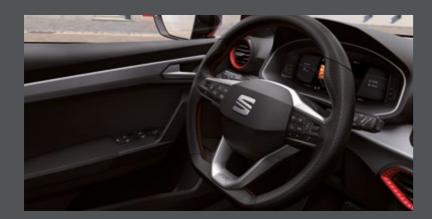

# Step into the party.

You, your friends, in it together. With comfier, customisable upholstery and new airvent ambient lighting to add to the atmosphere. Plus, enjoy an enhanced driver experience, with a new ergonomic multifunction steering wheel, an elevated floating infotainment screen and a soft-to-touch dashboard.

# Top-class command.

Specially designed with an exclusive FR emblem: the Nappa leather-wrapped, multifunction sports steering wheel has advanced controls that let you operate the audio and navigation system without taking your hand off the wheel.

# Quality feel and command.

Enjoy the style, comfort and sensation of a leather-wrapped multifunction steering wheel that allows you to be in full control: of the journey and the tunes.