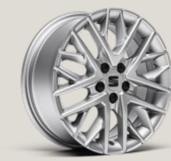

# Wheels.

URBAN 15" STEEL WHEELS

ENJOY 15" BRILLIANT SILVER ALLOY WHEELS

DESIGN 16" **NUCLEAR GREY MACHINED** ALLOY WHEELS

DESIGN 16" **BRILLIANT SILVER** ALLOY WHEELS

DYNAMIC 17"
SPORT BLACK ALLOY WHEELS<sup>1</sup>

PERFORMANCE 18" BLACK MACHINED ALLOY WHEELS
St XC

PERFORMANCE 18" GLOSSY BLACK MACHINED ALLOY WHEELS

DYNAMIC 17" BRILLIANT SILVER ALLOY WHEELS

PERFORMANCE 18" **NUCLEAR GREY** ALLOY WHEEL

PERFORMANCE 18" **BLACK R MACHINED** ALLOY WHEELS

DYNAMIC 17" **BLACK MACHINED** ALLOY WHEELS

DYNAMIC 17" **NUCLEAR GREY MACHINED** ALLOY WHEELS

PERFORMANCE 18" GLOSSY BLACK MACHINED ALLOY WHEELS

Reference R Style St Xcellence xc Serial Optional

<sup>1</sup>Only available with Marina Pack.