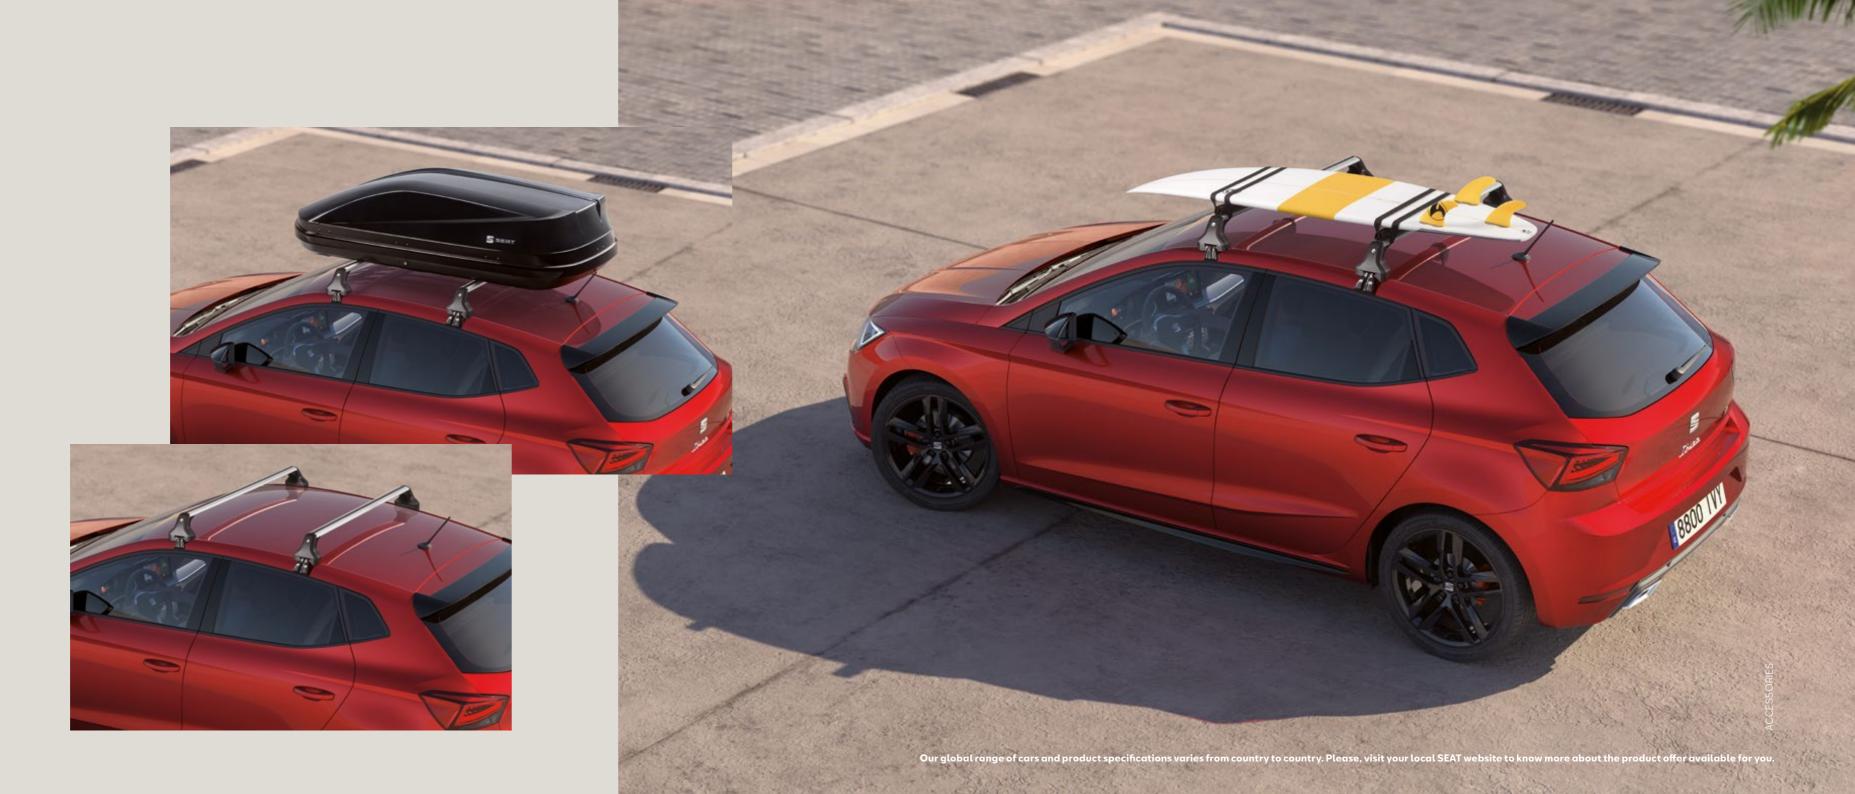

# Transport.

The SEAT Ibiza not only helps you and everyone you know get there. But it also lets you carry everything you need along with you too.

### Surf rack.

Adapting to your board's shape to keep it safe and secure, this surf rack makes tripping out for some last-minute waves an easy flowing dream.

### Roof box.

Come rain, come shine. Carry what you need and keep it fully protected from the weather. This aerodynamically designed roof box is simple to assemble and ideal for big road trips.

# Roof bars.

This versatile transport accessory lets you load gear on top of your SEAT Ibiza and can be further customised by adding additional rack fittings as needed.

Our global range of cars and product specifications varies from country to country. Please, visit your local SEAT website to know more about the product offer available for you.