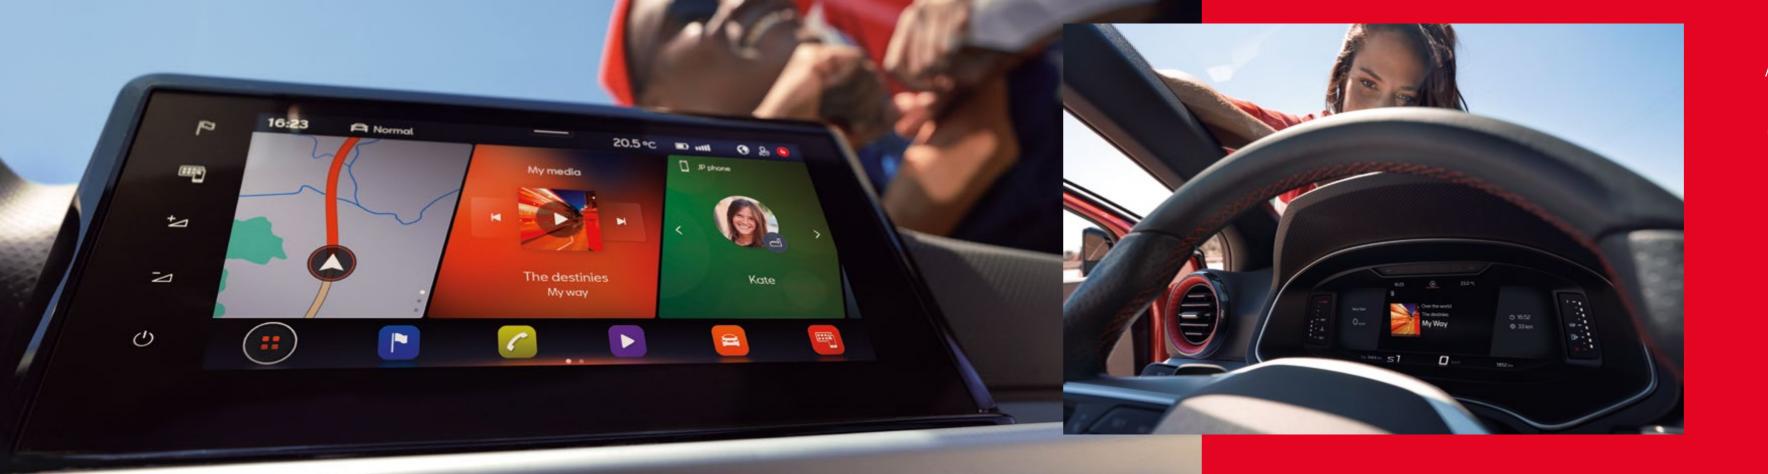

# At the centre of it all.

The more you see, the more you know. Combining a larger 9.2" floating touchscreen with navigation and wireless Full Link\*, the SEAT lbiza is made for those who love to keep effortlessly connected. Sync up your maps, contact lists, music and more for on-the-go access. You can also enjoy hands-free control thanks to "Hola-Hola" natural voice command.

Complete with a fully digital 10.25" Cockpit display for all your essential drive data, you'll have the option to customise the information you need. You can even split it into 3 easy-view panels, so everything is just where you want it: right in your line of vision.

Want to play it straight from your smartphone? No problem, step in and sync straight up with Wireless Full Link\* technology.