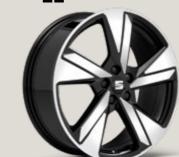

# Wheels.

URBAN 15" STEEL WHEELS

ENJOY 15" BRILLIANT SILVER ALLOY WHEELS

DESIGN 16" **NUCLEAR GREY MACHINED** ALLOY WHEELS

DESIGN 16" **BRILLIANT SILVER** ALLOY WHEELS

DYNAMIC 17"
SPORT BLACK ALLOY WHEELS<sup>1</sup>

PERFORMANCE 18" BLACK MACHINED ALLOY WHEELS
St XC

PERFORMANCE 18" GLOSSY BLACK MACHINED ALLOY WHEELS

DYNAMIC 17" BRILLIANT SILVER ALLOY WHEELS

PERFORMANCE 18" **NUCLEAR GREY** ALLOY WHEEL

PERFORMANCE 18" **BLACK R MACHINED** ALLOY WHEELS

DYNAMIC 17" **BLACK MACHINED** ALLOY WHEELS

DYNAMIC 17" **NUCLEAR GREY MACHINED** ALLOY WHEELS

PERFORMANCE 18" GLOSSY BLACK MACHINED ALLOY WHEELS

Reference R Style St Xcellence xc Serial Optional

<sup>1</sup>Only available with Marina Pack.