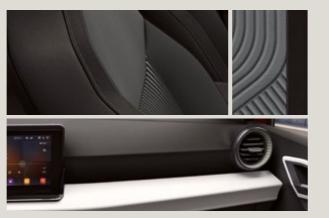

# ck that sports look.

Get ready to impress your mates, with a SEAT Ibiza that feels as dynamic as it looks. The FR trim combines sporty design touches with enhanced performance to give you the optimum drive experience.

# Immersed in light.

What's better than you and your best friends cruising in your SEAT Ibiza? Well, you and your best friends cruising in the SEAT Ibiza with the automatic sunroof wide open.

Complete performance with optimum interior design. The high-quality cloth upholstery in the FR trim lets everyone sit comfortably with maximum lateral support.

# Top-class command.

Specially designed with an exclusive FR emblem: the Nappa leather-wrapped, multifunction sports steering wheel has advanced controls that let you operate the audio and navigation system without taking your hand off the wheel.