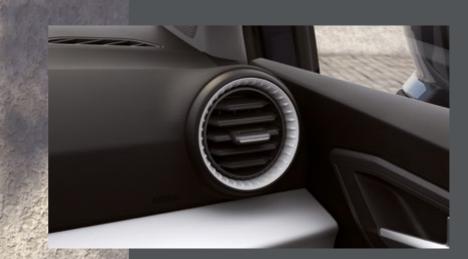

# Reflecting pure quality.

Drive with confidence. The SEAT Ibiza Xcellence trim comes with Burgundy moulding around the interior airvents adding a dash of sophistication to your SEAT Ibiza's cabin.

# Modify the mood.

Find the right tone. With lights built into the footwells, doors and airvents of the SEAT Ibiza, its ambient lighting system lets you match the mood to how you feel.