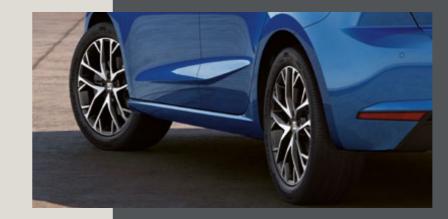

# **Progressive rhythm.**

Get in tune with the road. With the FR trim's optional, 18" Machined Alloy wheels, you can experience a smoother and sportier drive.

# Enhanced performance and handling.

New dynamic 17" Alloy wheels in Sport Black improve your Ibiza's ride, adding stability and smoother suspension when turning. For a better all-round performance.