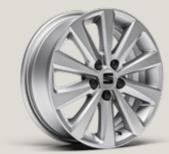

# Wheels.

URBAN 15" STEEL WHEELS

ENJOY 15" BRILLIANT SILVER ALLOY WHEELS

DESIGN 16" **NUCLEAR GREY MACHINED** ALLOY WHEELS

DESIGN 16" **BRILLIANT SILVER** ALLOY WHEELS

DYNAMIC 17"
SPORT BLACK ALLOY WHEELS<sup>1</sup>

PERFORMANCE 18" BLACK MACHINED ALLOY WHEELS
St XC

PERFORMANCE 18" GLOSSY BLACK MACHINED ALLOY WHEELS

DYNAMIC 17" BRILLIANT SILVER ALLOY WHEELS

PERFORMANCE 18" **NUCLEAR GREY** ALLOY WHEEL

PERFORMANCE 18" **BLACK R MACHINED** ALLOY WHEELS

DYNAMIC 17" **BLACK MACHINED** ALLOY WHEELS

DYNAMIC 17" **NUCLEAR GREY MACHINED** ALLOY WHEELS

PERFORMANCE 18" GLOSSY BLACK MACHINED ALLOY WHEELS

Reference R Style St Xcellence xc Serial Optional

<sup>1</sup>Only available with Marina Pack.