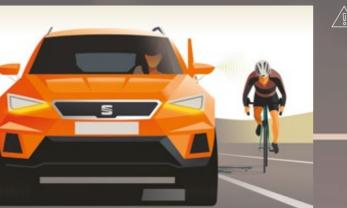

# Lane Assist.

Lock into the groove automatically. Lane Assist helps you stay in your intended lane of travel.

Don't sweat it, you're sorted. The SEAT Ibiza comes with innovative, drive-assist technology so you can focus on what's important - the fun stuff.