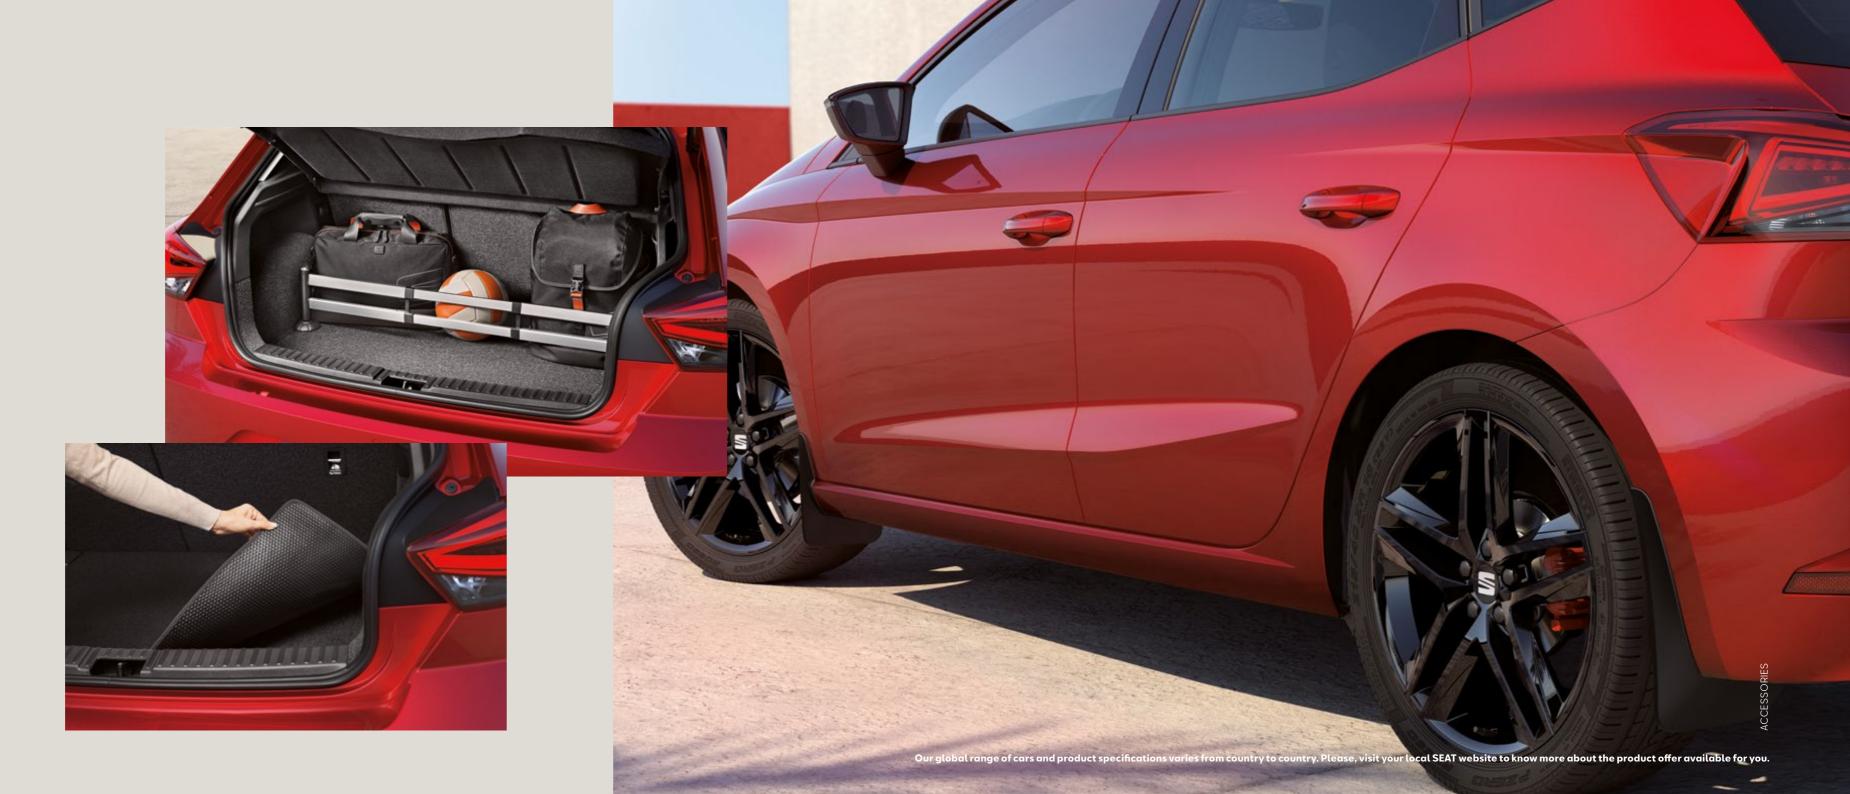

# Boot organizer.

Perfectly fitting to the floor panel, the boot organiser comes with telescoping bars to help keep everything in place.

# Reversible boot tray.

Load it all in, worry-free. Protect your Ibiza's boot space from wear and tear with this reversible mat: offering both a carpeted side and a plastic side on the reverse.