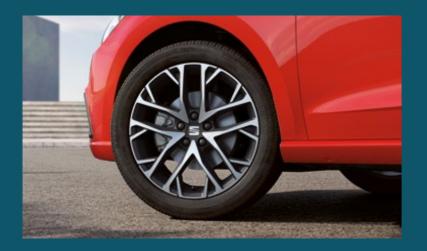

# Steady, strong and stylish.

Your mates will need shades when you rock up with these rims. The Xcellence trim comes complete with Optional 17" wheels in Nuclear Grey.