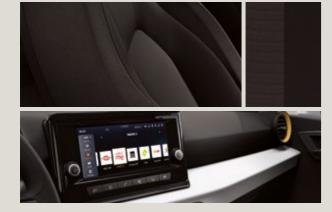

# Step into the party.

You, your friends, in it together. With comfier, customisable upholstery and new airvent ambient lighting to add to the atmosphere. Plus, enjoy an enhanced driver experience, with a new ergonomic multifunction steering wheel, an elevated floating infotainment screen and a soft-to-touch dashboard.

# At the centre of it all.

The more you see, the more you know. Combining a larger 9.2" floating touchscreen with navigation and wireless Full Link\*, the SEAT lbiza is made for those who love to keep effortlessly connected. Sync up your maps, contact lists, music and more for on-the-go access. You can also enjoy hands-free control thanks to "Hola-Hola" natural voice command.