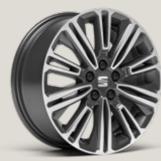

# Wheels.

URBAN 15" STEEL WHEELS

ENJOY 15" BRILLIANT SILVER ALLOY WHEELS

DESIGN 16" **NUCLEAR GREY MACHINED** ALLOY WHEELS

DESIGN 16" **BRILLIANT SILVER** ALLOY WHEELS

DYNAMIC 17"
SPORT BLACK ALLOY WHEELS<sup>1</sup>

PERFORMANCE 18" BLACK MACHINED ALLOY WHEELS
St XC

PERFORMANCE 18" GLOSSY BLACK MACHINED ALLOY WHEELS

DYNAMIC 17" BRILLIANT SILVER ALLOY WHEELS

PERFORMANCE 18" **NUCLEAR GREY** ALLOY WHEEL

PERFORMANCE 18" **BLACK R MACHINED** ALLOY WHEELS

DYNAMIC 17" **BLACK MACHINED** ALLOY WHEELS

DYNAMIC 17" **NUCLEAR GREY MACHINED** ALLOY WHEELS

PERFORMANCE 18" GLOSSY BLACK MACHINED ALLOY WHEELS

Reference R Style St Xcellence xc Serial Optional

<sup>1</sup>Only available with Marina Pack.