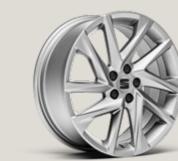

# Wheels.

URBAN 15" STEEL WHEELS

ENJOY 15" BRILLIANT SILVER ALLOY WHEELS

DESIGN 16" **NUCLEAR GREY MACHINED** ALLOY WHEELS

DESIGN 16" **BRILLIANT SILVER** ALLOY WHEELS

DYNAMIC 17"
SPORT BLACK ALLOY WHEELS<sup>1</sup>

PERFORMANCE 18" BLACK MACHINED ALLOY WHEELS
St XC

PERFORMANCE 18" GLOSSY BLACK MACHINED ALLOY WHEELS

DYNAMIC 17" BRILLIANT SILVER ALLOY WHEELS

PERFORMANCE 18" **NUCLEAR GREY** ALLOY WHEEL

PERFORMANCE 18" **BLACK R MACHINED** ALLOY WHEELS

DYNAMIC 17" **BLACK MACHINED** ALLOY WHEELS

DYNAMIC 17" **NUCLEAR GREY MACHINED** ALLOY WHEELS

PERFORMANCE 18" GLOSSY BLACK MACHINED ALLOY WHEELS

Reference R Style St Xcellence xc Serial Optional

<sup>1</sup>Only available with Marina Pack.