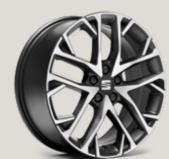

# Wheels.

URBAN 15" STEEL WHEELS

ENJOY 15" BRILLIANT SILVER ALLOY WHEELS

DESIGN 16" **NUCLEAR GREY MACHINED** ALLOY WHEELS

DESIGN 16" **BRILLIANT SILVER** ALLOY WHEELS

DYNAMIC 17"
SPORT BLACK ALLOY WHEELS<sup>1</sup>

PERFORMANCE 18" BLACK MACHINED ALLOY WHEELS
St XC

PERFORMANCE 18" GLOSSY BLACK MACHINED ALLOY WHEELS

DYNAMIC 17" BRILLIANT SILVER ALLOY WHEELS

PERFORMANCE 18" **NUCLEAR GREY** ALLOY WHEEL

PERFORMANCE 18" **BLACK R MACHINED** ALLOY WHEELS

DYNAMIC 17" **BLACK MACHINED** ALLOY WHEELS

DYNAMIC 17" **NUCLEAR GREY MACHINED** ALLOY WHEELS

PERFORMANCE 18" GLOSSY BLACK MACHINED ALLOY WHEELS

Reference R Style St Xcellence xc Serial Optional

<sup>1</sup>Only available with Marina Pack.