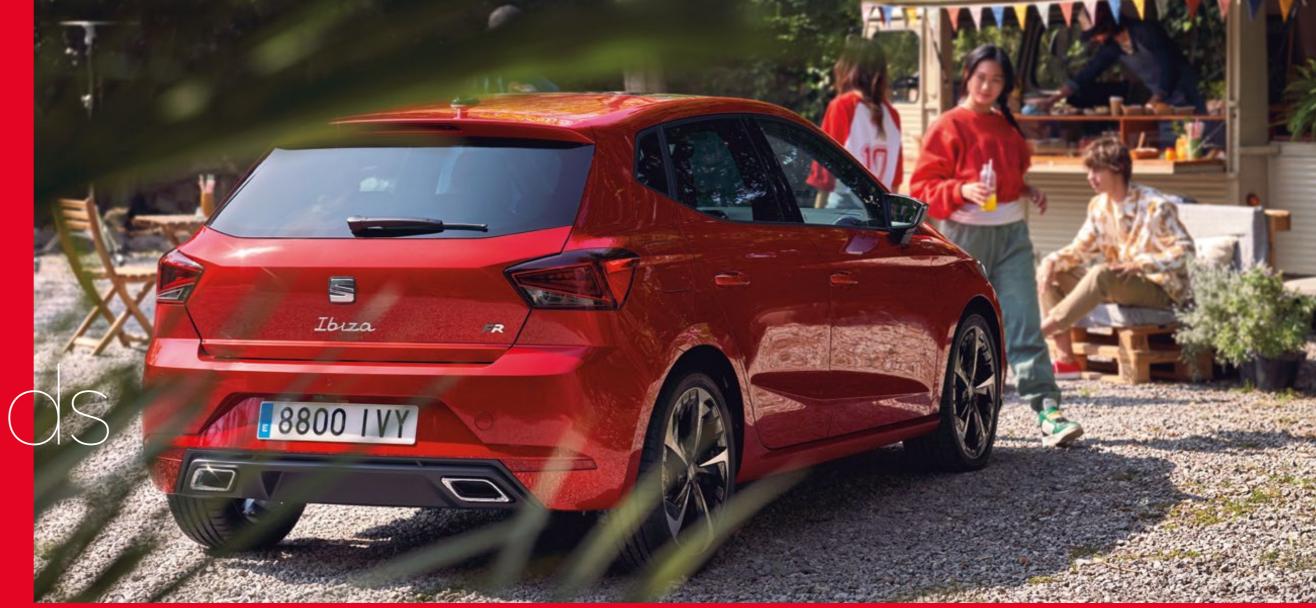

# You've got it, flaunt it.

Happy on the inside, stunning on the outside. With sharper lines and sophisticated curves that give you a license to roll your own way.

The SEAT Ibiza has redesigned Full LED headlights that let you light up the town while keeping consumption down. And with renewed alloy wheels propelling you confidently forward, you'll be riding high on head-turning rims. All of this, with the subtle detail of the handwritten SEAT Ibiza logo on the boot to top off the look.