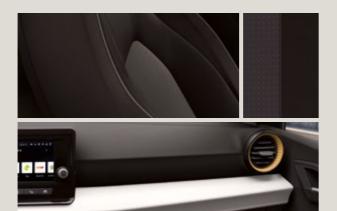

# All the essentials.

The rhythm of reliability, the beat of spirited design. Make the most of it in the Reference trim. Offering safety, style and access to a wide range of modern functionalities, so you can pack in your pals, turn up the tunes and get out into it.

# Customise your cockpit.

For increased visibility and safety, the 8" digital cockpit displays your preferred driving data front and centre, so you can find what you need at a glance.

# Top it off right.

Dressed in Honey Mustard moulding that adds a touch of flavour to the airvent design and gives your interior the kind of vibrant look that the SEAT Ibiza is all about.