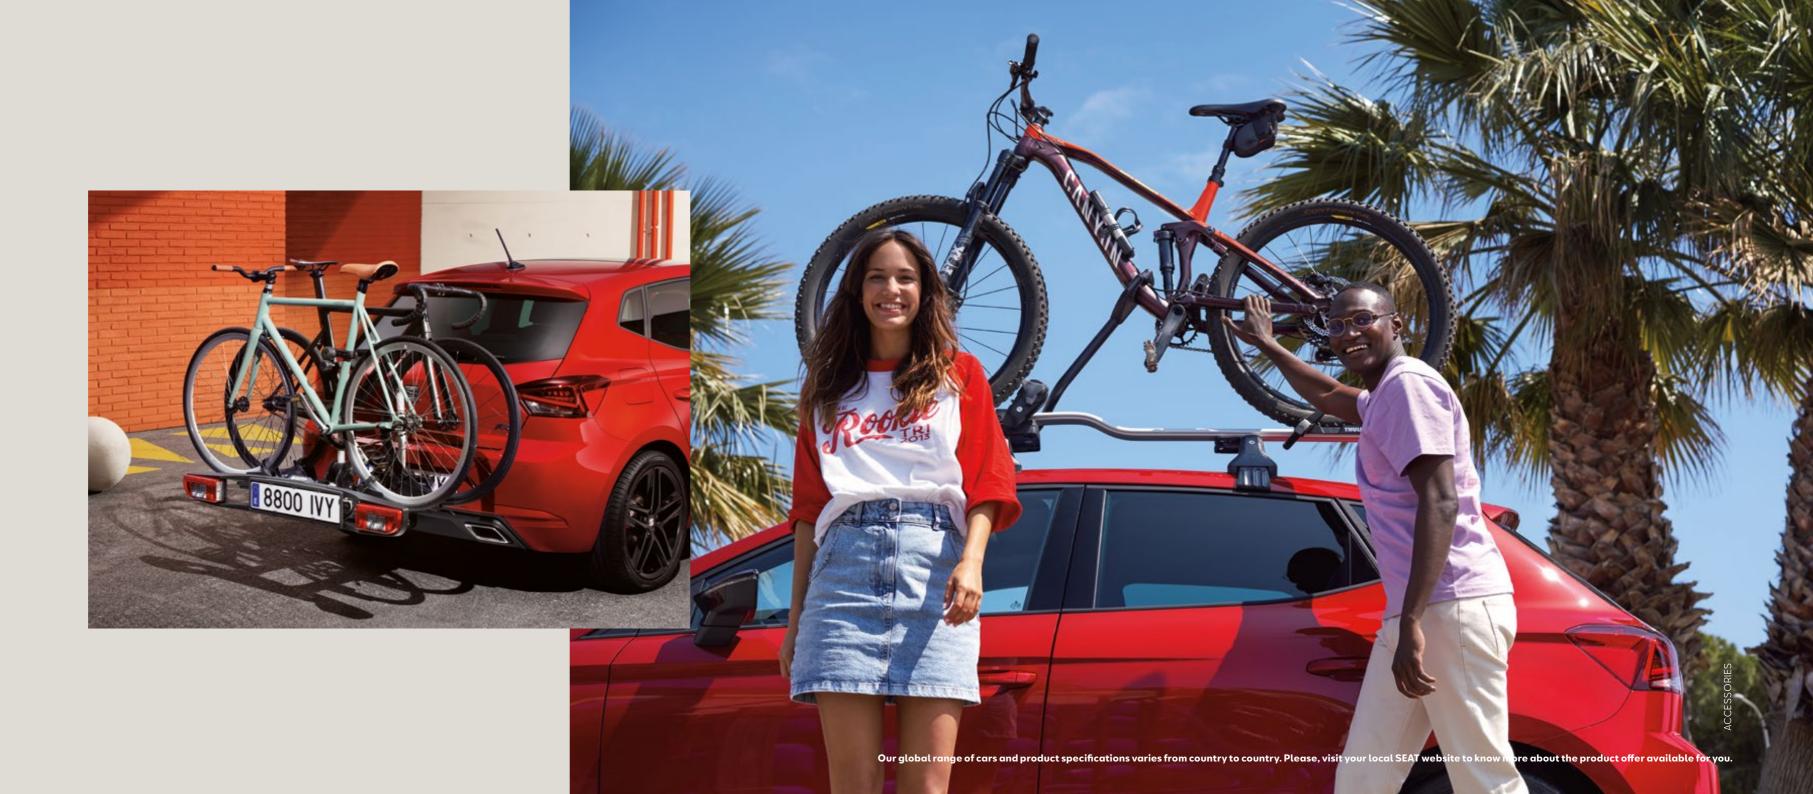

# Transport.

Double up on 2-wheeled fun and take your bicycles on the road when you go. SEAT's biking accessories let you load up swiftly and safely.

# Towing bike rack.

This foldable metal rack attaches to the tow bar of your Ibiza, allowing you to easily transport 2 bikes on your next adventure.

# Bike rack.

Perfect for the passionate rider, this overhead rack adapts to your bike's shape and includes a frame clamp to keep everything safe and secure.