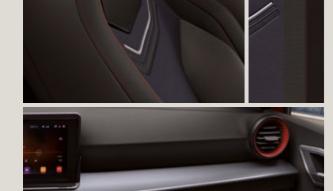

# Step into the party.

You, your friends, in it together. With comfier, customisable upholstery and new airvent ambient lighting to add to the atmosphere. Plus, enjoy an enhanced driver experience, with a new ergonomic multifunction steering wheel, an elevated floating infotainment screen and a soft-to-touch dashboard.

# Modify the mood.

Find the right tone. With lights built into the footwells, doors and airvents of the SEAT Ibiza, its ambient lighting system lets you match the mood to how you feel.

# Reflecting pure quality.

Drive with confidence. The SEAT Ibiza Xcellence trim comes with Burgundy moulding around the interior airvents adding a dash of sophistication to your SEAT Ibiza's cabin.