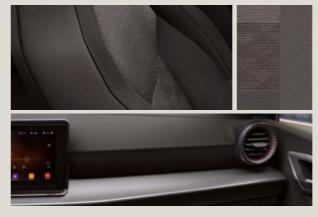

# Get there with proper flair.

All your mates, all together, going all out in style. The Style trim gives you a choice of sleek alloy wheels with a dynamic exterior design, and a comfortable interior that's the perfect place for all your favourite people.

# A touch of class.

Why not keep things sophisticated? The Neutral Grey airvent moulding on the SEAT Ibiza's Style trim gives your interior a refined look.