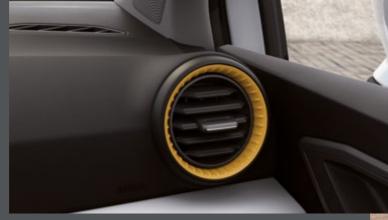

# Top it off right.

Dressed in Honey Mustard moulding that adds a touch of flavour to the airvent design and gives your interior the kind of vibrant look that the SEAT Ibiza is all about.