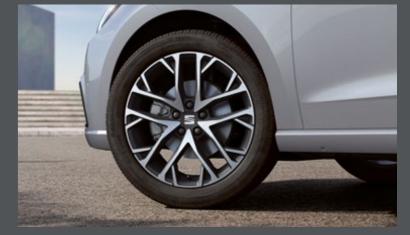

# **Progressive rhythm.**

Get in tune with the road. With the FR trim's optional, 18" Machined Alloy wheels, you can experience a smoother and sportier drive.

# Wheels.

URBAN 15" STEEL WHEELS

ENJOY 15" BRILLIANT SILVER ALLOY WHEELS

DESIGN 16" **NUCLEAR GREY MACHINED** ALLOY WHEELS

DESIGN 16" **BRILLIANT SILVER** ALLOY WHEELS

DYNAMIC 17"
SPORT BLACK ALLOY WHEELS<sup>1</sup>