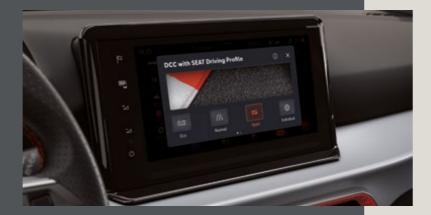

# At the centre of it all.

The more you see, the more you know. Combining a larger 9.2" floating touchscreen with navigation and wireless Full Link\*, the SEAT lbiza is made for those who love to keep effortlessly connected. Sync up your maps, contact lists, music and more for on-the-go access. You can also enjoy hands-free control thanks to "Hola-Hola" natural voice command.

# Customise the way you move.

Car full of friends, now amp up the ride. With four SEAT Drive Profiles that tweak engine responsiveness, steering and setup. Sport Profile lets you experience the SEAT Ibiza at its peak with a more dynamic performance.

# Always on track.

Like that friend who always has your back. The 10.25" Digital Cockpit with online navigation keeps you heading in the right direction and helps you find the best way to your destination.

# Customise your cockpit.

For increased visibility and safety, the 8" digital cockpit displays your preferred driving data front and centre, so you can find what you need at a glance.