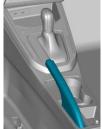

#### Immobilising the vehicle

Automatic gearbox: move selector lever to position "P".

Engage parking brake.