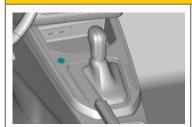

#### Immobilising the vehicle

Automatic gearbox: move selector lever to position "P".

Engage parking brake.