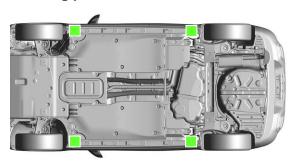

## **SEAT ARONA**

from 2021





VSS-KJ71C50

2021

14/06/2021

14/06/2021

1 of 3

1

SEAT

Arona



### 1. Identification / recognition

#### Logo



There may be no logo.

## 2. Immobilisation / stabilisation / lifting

#### Immobilising the vehicle

Automatic gearbox: move selector lever to position "P".

Engage parking brake.





#### Lifting points



Suitable lifting points

## 3. Disable direct hazards / safety regulations



#### **Switch off motor**

If the vehicle is fitted with a "keyless entry" system: Press start-stop button without operating the brake pedal.



A code card or a smartphone app may be used instead of a remote control key.



# Disconnect the vehicles electrical system (12V battery)



- Open the bonnet.
- Disconnect first the negative wire (-) then the positive wire (+) on the on-board battery.

| Brand | Туре  | Step | Year of market entry | Internal reference | Creation date | Edition    | Version no. | Page   |
|-------|-------|------|----------------------|--------------------|---------------|------------|-------------|--------|
| SEAT  | Arona | 1    | 2021                 | VSS-KJ71C50        | 14/06/2021