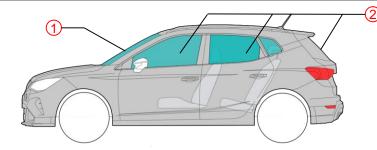

#### **Switch off motor**

If the vehicle is fitted with a "keyless entry" system: Press start-stop button without operating the brake pedal.



A code card or a smartphone app may be used instead of a remote control key.



# Disconnect the vehicles electrical system (12V battery)



- Open the bonnet.
- Disconnect first the negative wire (-) then the positive wire (+) on the on-board battery.

| Brand | Туре  | Step | Year of market entry | Internal reference | Creation date | Edition    | Version no. | Page   |
|-------|-------|------|----------------------|--------------------|---------------|------------|-------------|--------|
| SEAT  | Arona | 1    | 2021                 | VSS-KJ71C50        | 14/06/2021    | 14/06/2021 | 3           | 2 of 3 |





## 4. Access to the occupants



## Glazing:

- 1 Laminated glass
- 2 Single-pane safety glass

## 5. Stored energy / liquids / gases / solids









Max 55I









12 V

## 10. Explanation of pictograms used







Explosive



Corrosives



Hazardous to the human health



Environmental hazard



Petrol fuel



Diesel fuel

| Brand | Туре  | Step | Year of market entry | Internal reference | Creation date | Edition    | Version no. | Page   |
|-------|-------|------|----------------------|--------------------|---------------|------------|-------------|--------|
| SEAT  | Arona | 1    | 2021                 | VSS-KJ71C50        | 14/06/2021    | 14/06/2021 | 3           | 3 of 3 |