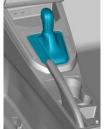

#### Immobilising the vehicle

Automatic gearbox: move selector lever to position "P".

Engage parking brake.