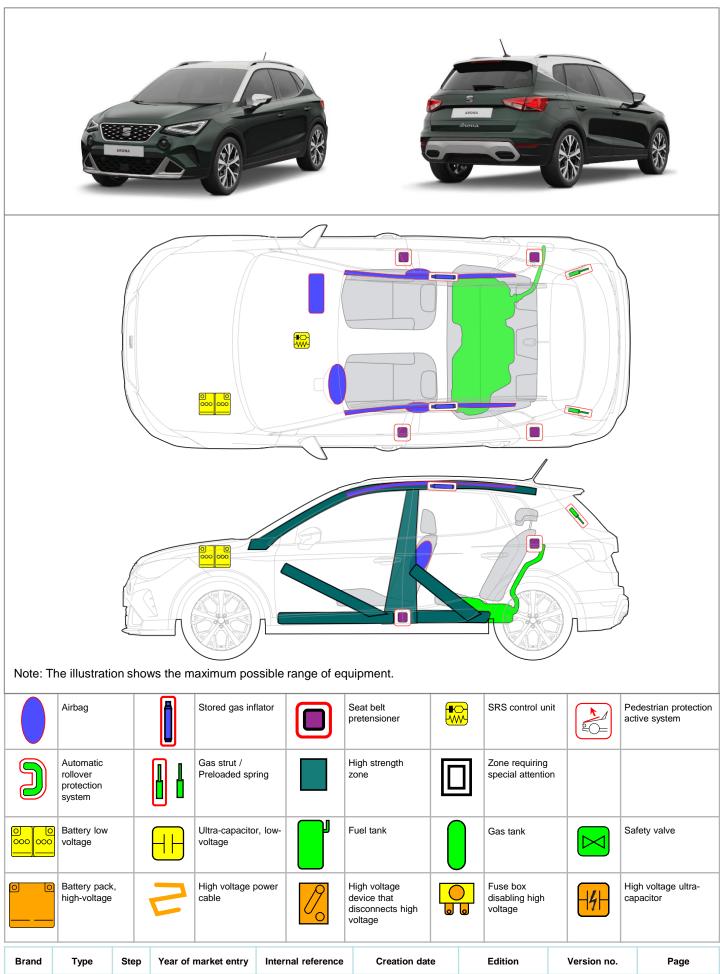

## **SEAT ARONA**

from 2021

VSS-KJ71C50

2021

14/06/2021

14/06/2021

1 of 3

1

## Glazing:

- 1 Laminated glass
- 2 Single-pane safety glass

## 5. Stored energy / liquids / gases / solids

Max 55I

12 V

## 10. Explanation of pictograms used

Explosive

Corrosives

Hazardous to the human health

Environmental hazard

Petrol fuel

Diesel fuel

| Brand | Туре  | Step | Year of market entry | Internal reference | Creation date | Edition    | Version no. | Page   |
|-------|-------|------|----------------------|--------------------|---------------|------------|-------------|--------|
| SEAT  | Arona | 1    | 2021                 | VSS-KJ71C50        | 14/06/2021    | 14/06/2021 | 3           | 3 of 3 |