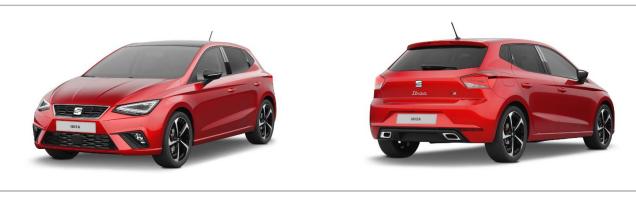

# **SEAT IBIZA TGI**

# from 2021

 $\textbf{Note:} \ \ \textbf{The illustration shows the maximum possible range of equipment.}$ 

|        | The management of the manageme |     |                                               |     |                                                                      |  |                                        |   |                                           |  |
|--------|--------------------------------------------------------------------------------------------------------------------------------------------------------------------------------------------------------------------------------------------------------------------------------------------------------------------------------------------------------------------------------------------------------------------------------------------------------------------------------------------------------------------------------------------------------------------------------------------------------------------------------------------------------------------------------------------------------------------------------------------------------------------------------------------------------------------------------------------------------------------------------------------------------------------------------------------------------------------------------------------------------------------------------------------------------------------------------------------------------------------------------------------------------------------------------------------------------------------------------------------------------------------------------------------------------------------------------------------------------------------------------------------------------------------------------------------------------------------------------------------------------------------------------------------------------------------------------------------------------------------------------------------------------------------------------------------------------------------------------------------------------------------------------------------------------------------------------------------------------------------------------------------------------------------------------------------------------------------------------------------------------------------------------------------------------------------------------------------------------------------------------|-----|-----------------------------------------------|-----|----------------------------------------------------------------------|--|----------------------------------------|---|-------------------------------------------|--|
|        | Airbag                                                                                                                                                                                                                                                                                                                                                                                                                                                                                                                                                                                                                                                                                                                                                                                                                                                                                                                                                                                                                                                                                                                                                                                                                                                                                                                                                                                                                                                                                                                                                                                                                                                                                                                                                                                                                                                                                                                                                                                                                                                                                                                         |     | Stored gas<br>inflator                        |     | Seat belt<br>pretensioner                                            |  | SRS control<br>unit                    |   | Pedestrian<br>protection active<br>system |  |
| 7      | Automatic<br>rollover<br>protection<br>system                                                                                                                                                                                                                                                                                                                                                                                                                                                                                                                                                                                                                                                                                                                                                                                                                                                                                                                                                                                                                                                                                                                                                                                                                                                                                                                                                                                                                                                                                                                                                                                                                                                                                                                                                                                                                                                                                                                                                                                                                                                                                  |     | Gas strut /<br>Preloaded spring               |     | High strength zone                                                   |  | Zone requiring<br>special<br>attention |   |                                           |  |
| 000000 | Battery low voltage                                                                                                                                                                                                                                                                                                                                                                                                                                                                                                                                                                                                                                                                                                                                                                                                                                                                                                                                                                                                                                                                                                                                                                                                                                                                                                                                                                                                                                                                                                                                                                                                                                                                                                                                                                                                                                                                                                                                                                                                                                                                                                            | HH  | Ultra-capacitor,<br>low-voltage               |     | Fuel tank                                                            |  | Gas tank                               |   | Safety valve                              |  |
| 0 0    | Battery pack,<br>high-voltage                                                                                                                                                                                                                                                                                                                                                                                                                                                                                                                                                                                                                                                                                                                                                                                                                                                                                                                                                                                                                                                                                                                                                                                                                                                                                                                                                                                                                                                                                                                                                                                                                                                                                                                                                                                                                                                                                                                                                                                                                                                                                                  | 2   | High voltage<br>power cable                   | 2   | High voltage<br>device that<br>disconnects<br>high voltage           |  | Fuse box<br>disabling high<br>voltage  | 4 | High voltage ultra-<br>capacitor          |  |
|        | Fuel tank<br>content<br>gasoline/etha<br>nol                                                                                                                                                                                                                                                                                                                                                                                                                                                                                                                                                                                                                                                                                                                                                                                                                                                                                                                                                                                                                                                                                                                                                                                                                                                                                                                                                                                                                                                                                                                                                                                                                                                                                                                                                                                                                                                                                                                                                                                                                                                                                   | CNG | Gas tank with<br>gas type<br>indication (CNG) | CNG | Manual gas<br>shut-off valve<br>with gas type<br>indication<br>(CNG) |  | Lifting point;<br>central support      |   |                                           |  |