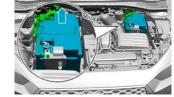

### Disconnect the vehicles electrical system (12V battery)

- Open the bonnet.
- Disconnect first the negative wire (-) then the positive wire (+) on the on-board battery.

| Brand | Туре  | Step | Year of market entry | Internal reference | Creation date | Edition    | Version no. | Page   |
|-------|-------|------|----------------------|--------------------|---------------|------------|-------------|--------|
| SEAT  | lbiza | 1    | 2021                 | VSS-KJ11T53        | 14/06/2021    | 14/06/2021 | 1           | 2 of 4 |