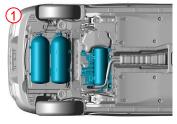

#### Manual gas tank shut-off

Remove plastic covers.

Locate tank safety valves (see page 1).

Close the safety valves (5 mm open-end wrench or ring wrench).

## 5. Stored energy / liquids / gases / solids

max. 260 bar

9 I

12 V