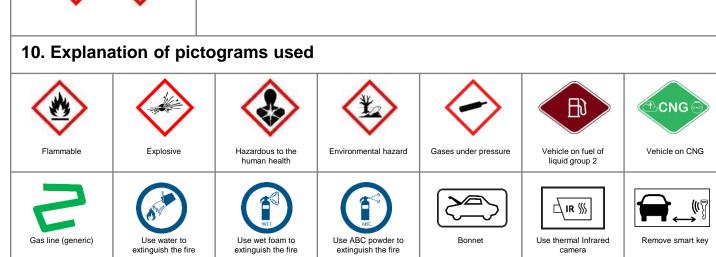

| 9. Important additional information |                                                                                                                                                          |  |  |  |  |  |  |
|-------------------------------------|----------------------------------------------------------------------------------------------------------------------------------------------------------|--|--|--|--|--|--|
|                                     | Guarantee fire protection with adequate means following the instructions of the operations manager.                                                      |  |  |  |  |  |  |
| ***                                 | Collect spilled operating media and liquids as instructed by the Operations Manager, or spread sand / binder around the vehicle to prevent their spread. |  |  |  |  |  |  |
|                                     | Avoid direct skin contact with operating fluids and media.                                                                                               |  |  |  |  |  |  |