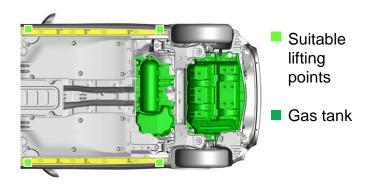

| Manual gas<br>shut-off valve<br>with gas type<br>indication<br>(CNG) |  | Lifting point;<br>central support      |   |                                           |  |

| Brand | Туре  | Step | Year of market entry | Internal reference | Creation date | Edition    | Version no. | Page   |
|-------|-------|------|----------------------|--------------------|---------------|------------|-------------|--------|
| SEAT  | Ibiza | 1    | 2021                 | VSS-KJ11T53        | 14/06/2021    | 14/06/2021 | 1           | 1 of 4 |



## 1. Identification / recognition

Fuel tank filling point (Gasoline + CNG)



## 2. Immobilisation / stabilisation / lifting

#### Immobilising the vehicle

Automatic gearbox: move selector lever to position "P".

Engage parking brake.





#### Lifting points



#### 3. Disable direct hazards / safety regulations

#### Switch off motor



If the vehicle is fitted with a "keyless entry" system: Press start-stop button without operating the brake pedal.



A code card or a smartphone app may be used instead of a remote control key.

#### Manual gas tank shut-off



Remove plastic covers.

Locate tank safety valves (see page 1).





Close the safety valves (5 mm open-end wrench or ring wrench).



### Disconnect the vehicles electrical system (12V battery)





- Open the bonnet.
- Disconnect first the negative wire (-) then the positive wire (+) on the on-board battery.

| Brand | Туре  | Step | Year of market entry | Internal reference | Creation date | Edition    | Version no. | Page   |
|-------|-------|------|----------------------|----------