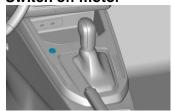

#### Switch off motor

If the vehicle is fitted with a "keyless entry" system: Press start-stop button without operating the brake pedal.

A code card or a smartphone app may be used instead of a remote control key.