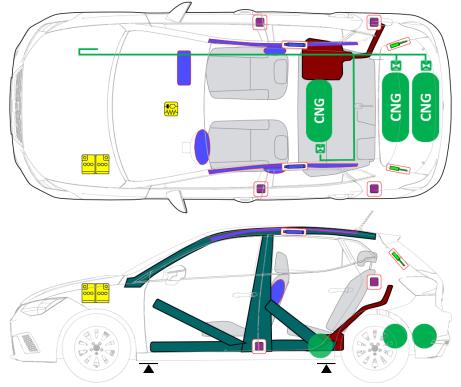

# from 2021

 $\textbf{Note:} \ \ \textbf{The illustration shows the maximum possible range of equipment.}$ 

|        | The management of the manageme |     |                                               |     |                                                                      |  |                                        |   |                                           |  |
|--------|--------------------------------------------------------------------------------------------------------------------------------------------------------------------------------------------------------------------------------------------------------------------------------------------------------------------------------------------------------------------------------------------------------------------------------------------------------------------------------------------------------------------------------------------------------------------------------------------------------------------------------------------------------------------------------------------------------------------------------------------------------------------------------------------------------------------------------------------------------------------------------------------------------------------------------------------------------------------------------------------------------------------------------------------------------------------------------------------------------------------------------------------------------------------------------------------------------------------------------------------------------------------------------------------------------------------------------------------------------------------------------------------------------------------------------------------------------------------------------------------------------------------------------------------------------------------------------------------------------------------------------------------------------------------------------------------------------------------------------------------------------------------------------------------------------------------------------------------------------------------------------------------------------------------------------------------------------------------------------------------------------------------------------------------------------------------------------------------------------------------------------|-----|-----------------------------------------------|-----|----------------------------------------------------------------------|--|----------------------------------------|---|-------------------------------------------|--|
|        | Airbag                                                                                                                                                                                                                                                                                                                                                                                                                                                                                                                                                                                                                                                                                                                                                                                                                                                                                                                                                                                                                                                                                                                                                                                                                                                                                                                                                                                                                                                                                                                                                                                                                                                                                                                                                                                                                                                                                                                                                                                                                                                                                                                         |     | Stored gas<br>inflator                        |     | Seat belt<br>pretensioner                                            |  | SRS control<br>unit                    |   | Pedestrian<br>protection active<br>system |  |
| 7      | Automatic<br>rollover<br>protection<br>system                                                                                                                                                                                                                                                                                                                                                                                                                                                                                                                                                                                                                                                                                                                                                                                                                                                                                                                                                                                                                                                                                                                                                                                                                                                                                                                                                                                                                                                                                                                                                                                                                                                                                                                                                                                                                                                                                                                                                                                                                                                                                  |     | Gas strut /<br>Preloaded spring               |     | High strength zone                                                   |  | Zone requiring<br>special<br>attention |   |                                           |  |
| 000000 | Battery low voltage                                                                                                                                                                                                                                                                                                                                                                                                                                                                                                                                                                                                                                                                                                                                                                                                                                                                                                                                                                                                                                                                                                                                                                                                                                                                                                                                                                                                                                                                                                                                                                                                                                                                                                                                                                                                                                                                                                                                                                                                                                                                                                            | HH  | Ultra-capacitor,<br>low-voltage               |     | Fuel tank                                                            |  | Gas tank                               |   | Safety valve                              |  |
| 0 0    | Battery pack,<br>high-voltage                                                                                                                                                                                                                                                                                                                                                                                                                                                                                                                                                                                                                                                                                                                                                                                                                                                                                                                                                                                                                                                                                                                                                                                                                                                                                                                                                                                                                                                                                                                                                                                                                                                                                                                                                                                                                                                                                                                                                                                                                                                                                                  | 2   | High voltage<br>power cable                   | 2   | High voltage<br>device that<br>disconnects<br>high voltage           |  | Fuse box<br>disabling high<br>voltage  | 4 | High voltage ultra-<br>capacitor          |  |
|        | Fuel tank<br>content<br>gasoline/etha<br>nol                                                                                                                                                                                                                                                                                                                                                                                                                                                                                                                                                                                                                                                                                                                                                                                                                                                                                                                                                                                                                                                                                                                                                                                                                                                                                                                                                                                                                                                                                                                                                                                                                                                                                                                                                                                                                                                                                                                                                                                                                                                                                   | CNG | Gas tank with<br>gas type<br>indication (CNG) | CNG | Manual gas<br>shut-off valve<br>with gas type<br>indication<br>(CNG) |  | Lifting point;<br>central support      |   |                                           |  |

## 5. Stored energy / liquids / gases / solids

max. 260 bar

9 I

12 V