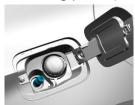

| CNG | Gas tank with<br>gas type<br>indication (CNG) | CNG | Manual gas<br>shut-off valve<br>with gas type<br>indication<br>(CNG) |  | Lifting point;<br>central support      |   |                                           |  |

| Brand | Туре  | Step | Year of market entry | Internal reference | Creation date | Edition    | Version no. | Page   |
|-------|-------|------|----------------------|--------------------|---------------|------------|-------------|--------|
| SEAT  | Ibiza | 1    | 2021                 | VSS-KJ11T53        | 14/06/2021    | 14/06/2021 | 1           | 1 of 4 |



## 1. Identification / recognition

Fuel tank filling point (Gasoline + CNG)



## 2. Immobilisation / stabilisation / lifting

#### Immobilising the vehicle

Automatic gearbox: move selector lever to position "P".

Engage parking brake.





#### Lifting points



#### 3. Disable direct hazards / safety regulations

#### Switch off motor



If the vehicle is fitted with a "keyless entry" system: Press start-stop button without operating the brake pedal.



A code card or a smartphone app may be used instead of a remote control key.

#### Manual gas tank shut-off



Remove plastic covers.

Locate tank safety valves (see page 1).





Close the safety valves (5 mm open-end wrench or ring wrench).



### Disconnect the vehicles electrical system (12V battery)





- Open the bonnet.
- Disconnect first the negative wire (-) then the positive wire (+) on the on-board ba