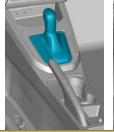

#### Immobilising the vehicle

Automatic gearbox: move selector lever to position "P".

Engage parking brake.