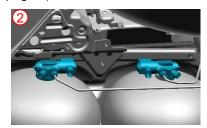

#### Manual gas tank shut-off

Remove plastic covers.

Locate tank safety valves (see page 1).

Close the safety valves (5 mm open-end wrench or ring wrench).