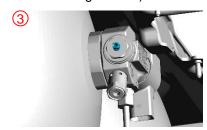

#### Manual gas tank shut-off

Remove plastic covers.

Locate tank safety valves (see page 1).

Close the safety valves (5 mm open-end wrench or ring wrench).