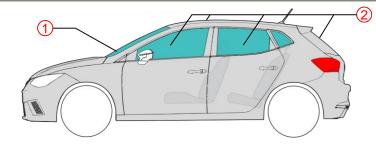

hone app may be used instead of a remote control key.

#### Manual gas tank shut-off



Remove plastic covers.

Locate tank safety valves (see page 1).





Close the safety valves (5 mm open-end wrench or ring wrench).



### Disconnect the vehicles electrical system (12V battery)





- Open the bonnet.
- Disconnect first the negative wire (-) then the positive wire (+) on the on-board battery.

| Brand | Туре  | Step | Year of market entry | Internal reference | Creation date | Edition    | Version no. | Page   |
|-------|-------|------|----------------------|--------------------|---------------|------------|-------------|--------|
| SEAT  | lbiza | 1    | 2021                 | VSS-KJ11T53        | 14/06/2021    | 14/06/2021 | 1           | 2 of 4 |



#### 4. Access to the occupants



### Glazing:

- 1 Laminated glass
- Single-pane safety glass

## 5. Stored energy / liquids / gases / solids









max. 260 bar









9 I









12 V

#### 6. In case of fire

















The overpressure fuses in the gas tanks open at about 110°C (blowing noise). After approximately 90 seconds, the tanks are empty. Wear suitable personal protective equipment!



#### 7. In case of submersion

After recovering a vehicle from water, let the water drain away. In the event of a gas leak, close the tanks with the shut-off valves (see chapter 3). Wear suitable protective equipment!

## 8. Towing / transportation / storage



- In the event of a gas leak, close the tanks (see chapter 3).
- Do not tow the vehicle using the drive axle.
- Do not damage the gas tanks.

| Brand | Туре