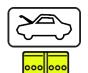

21 | 1           | 1 of 4 |



## 1. Identification / recognition

Fuel tank filling point (Gasoline + CNG)



## 2. Immobilisation / stabilisation / lifting

#### Immobilising the vehicle

Automatic gearbox: move selector lever to position "P".

Engage parking brake.





#### Lifting points



#### 3. Disable direct hazards / safety regulations

#### Switch off motor



If the vehicle is fitted with a "keyless entry" system: Press start-stop button without operating the brake pedal.



A code card or a smartphone app may be used instead of a remote control key.

#### Manual gas tank shut-off



Remove plastic covers.

Locate tank safety valves (see page 1).





Close the safety valves (5 mm open-end wrench or ring wrench).



### Disconnect the vehicles electrical system (12V battery)





- Open the bonnet.
- Disconnect first the negative wire (-) then the positive wire (+) on the on-board battery.

| Brand | Туре  | Step | Year of market entry | Internal reference | Creation date | Edition    | Version no. | Page   |
|-------|-------|------|----------------------|--------------------|---------------|------------|-------------|--------|
| SEAT  | lbiza | 1    | 2021                 | VSS-KJ11T53        | 14/06/2021    | 14/06/2021 | 1           | 2 of 4 |



#### 4. Access to the occupants



### Glazing:

- 1 Laminated glass
- Single-pane safety glass

## 5. Stored energy / liquids / gases / solids









max. 260 bar









9 I









12 V

#### 6. In case of fire

















The overpressure fuses in the gas tanks open at about 110°C (blowing noise). After