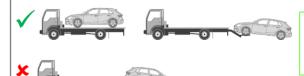

## 8. Towing / transportation / storage

- In the event of a gas leak, close the tanks (see chapter 3).
- Do not tow the vehicle using the drive axle.
- Do not damage the gas tanks.

| Brand | Туре  | Step | Year of market entry | Internal reference | Creation date | Edition    | Version no. | Page   |
|-------|-------|------|----------------------|--------------------|---------------|------------|-------------|--------|
| SEAT  | Ibiza | 1    | 2021                 | VSS-KJ11T53        | 14/06/2021    | 14/06/2021 | 1           | 3 of 4 |