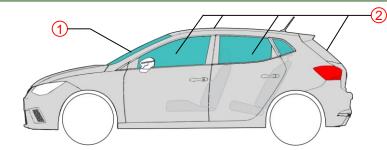

#### 4. Access to the occupants

#### Glazing:

- 1 Laminated glass
- 2 Single-pane safety glass