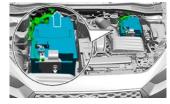

## **SEAT IBIZA**

### from 2021





VSS-KJ11C50

14/06/2021

14/06/2021

1 of 3

1

SEAT

Ibiza

1

2021



#### 1. Identification / recognition

#### Logo



There may be no logo.

#### 2. Immobilisation / stabilisation / lifting

#### Immobilising the vehicle

Automatic gearbox: move selector lever to position "P".

Engage parking brake.





#### **Lifting points**



Suitable lifting points

#### 3. Disable direct hazards / safety regulations



#### Switch off motor

If the vehicle is fitted with a "keyless entry" system: Press start-stop button without operating the brake pedal.



A code card or a smartphone app may be used instead of a remote control key.



# Disconnect the vehicles electrical system (12V battery)



- Open the bonnet.
- Disconnect first the negative wire (-) then the positive wire (+) on the on-board battery.

| Brand | Туре  | Step | Year of market entry | Internal reference | Creation date | Edition    | Version no. | Page   |
|-------|-------|------|----------------------|--------------------|---------------|------------|-------------|--------|
| SEAT  | lbiza | 1    | 2021                 | VSS-KJ11C50        | 14/06/2021    | 14/06/2021 | 3           | 2 of 3 |





#### 4. Access to the occupants



#### Glazing:

- 1 Laminated glass
- 2 Single-pane safety glass

#### 5. Stored energy / liquids / gases / solids









Max 55I









12 V

#### 10. Explanation of pictograms used



Flammable



Explosive



Corrosives



Hazardous to the human health



Environmental hazard