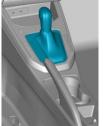

#### Immobilising the vehicle

Automatic gearbox: move selector lever to position "P".

Engage parking brake.