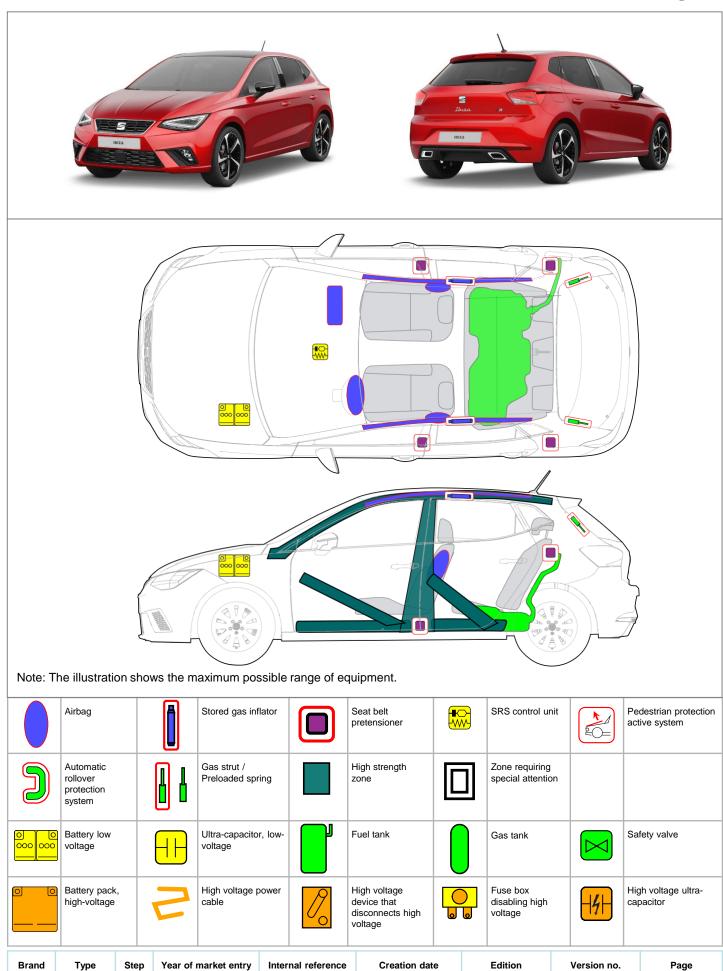

#### Glazing:

- 1 Laminated glass
- 2 Single-pane safety glass

#### 5. Stored energy / liquids / gases / solids

Max 55I

12 V