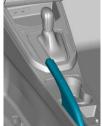

#### Immobilising the vehicle

Automatic gearbox: move selector lever to position "P".

Engage parking brake.