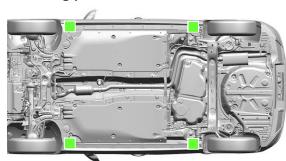

## **SEAT IBIZA**

### from 2021





VSS-KJ11C50

14/06/2021

14/06/2021

1 of 3

1

SEAT

Ibiza

1

2021



#### 1. Identification / recognition

#### Logo



There may be no logo.

#### 2. Immobilisation / stabilisation / lifting

#### Immobilising the vehicle

Automatic gearbox: move selector lever to position "P".

Engage parking brake.





#### **Lifting points**



Suitable lifting points

#### 3. Disable direct hazards / safety regulations



#### Switch off motor

If the vehicle is fitted with a "keyless entry" system: Press start-stop button without operating the brake pedal.



A code card or a smartphone app may be used instead of a remote control key.



# Disconnect the vehicles electrical system (12V battery)



- Open the bonnet.
- Disconnect first the negative wire (-) then the positive wire (+) on the on-board battery.

| Brand | Туре  | Step | Year of market entry | Internal reference | Creation date | Edition    | Version no. | Page   |
|-------|-------|------|----------------------|--------------------|---------------|------------|-------------|--------|
| SEAT  | lbiza | 1    | 2021                 | VSS-KJ11C50        | 14/06/2021