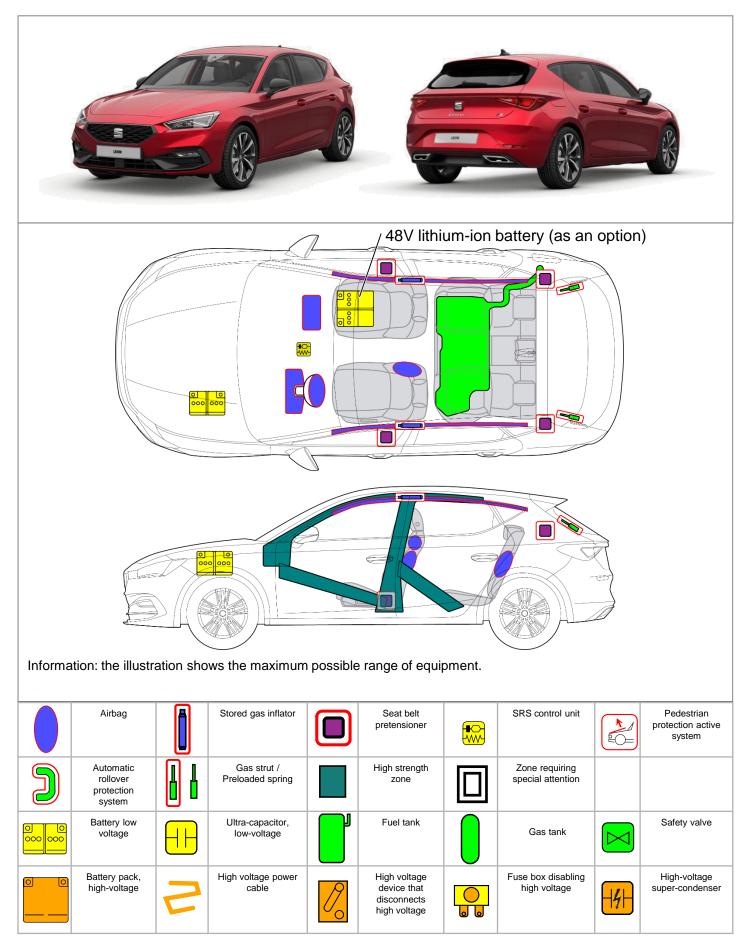

| Brand | Туре | Step | Year of market entry | Internal reference | Creation date | Edition    | Version no. | Page   |
|-------|------|------|----------------------|--------------------|---------------|------------|-------------|--------|
| SEAT  | Leon | 1    | 2020                 | VSS-KL10K50        | 15/02/2020    | 20/11/2020 | 4           | 1 of 3 |



SEAT

Leon

1

2020



15/02/2020

VSS-KL10K50

20/11/2020

4

2 of 3



| Brand | Туре | Step | Year of market entry | Internal reference | Creation date | Edition    | Version no. | Page   |
|-------|------|------|----------------------|--------------------|---------------|------------|-------------|--------|
| SEAT  | Leon | 1    | 2020                 | VSS-KL10K50        | 15/02/2020    | 20/11/2020 | 4           | 3 of 3 |