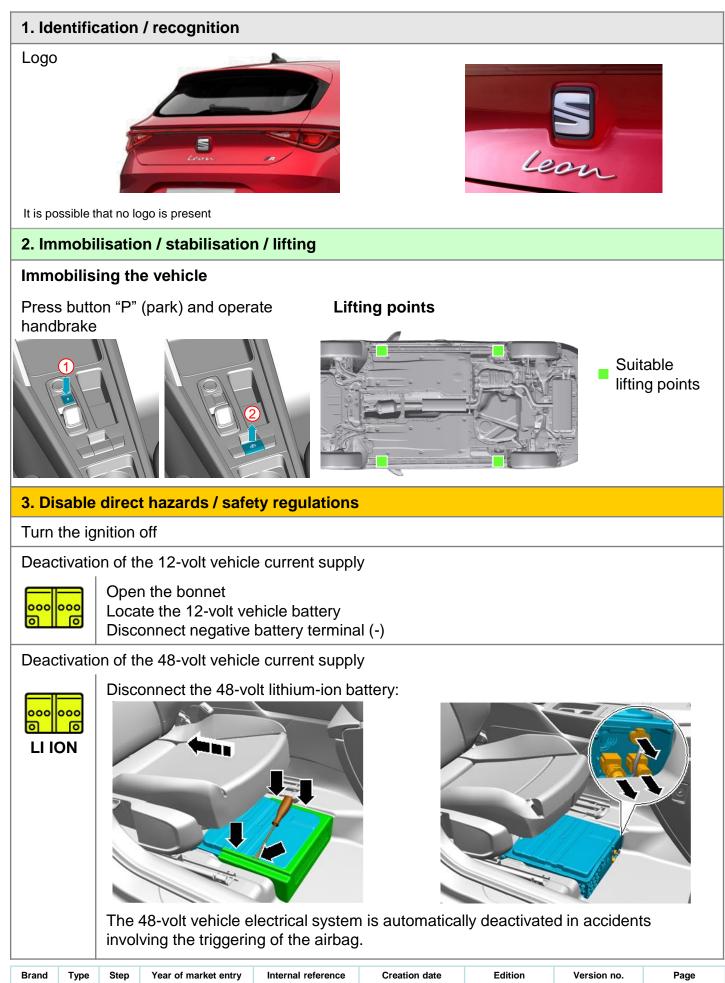

| Brand | Туре | Step | Year of market entry | Internal reference | Creation date | Edition    | Version no. | Page   |
|-------|------|------|----------------------|--------------------|---------------|------------|-------------|--------|
| SEAT  | Leon | 1    | 2020                 | VSS-KL10K50        | 15/02/2020    | 20/11/2020 | 4           | 1 of 3 |



SEAT

Leon

1

2020



15/02/2020

VSS-KL10K50

20/11/2020

4

2 of 3



| Brand | Туре | Step | Year of market entry | Internal reference | Creation date | Edition    | Version no. | Page   |
|-------|------|------|----------------------|--------------------|---------------|------------|-------------|--------|
| SEAT  | Leon | 1    | 2020                 | VSS-KL10K50        | 15/02/2020    | 20/11/2020 | 4           | 3 of 3 |