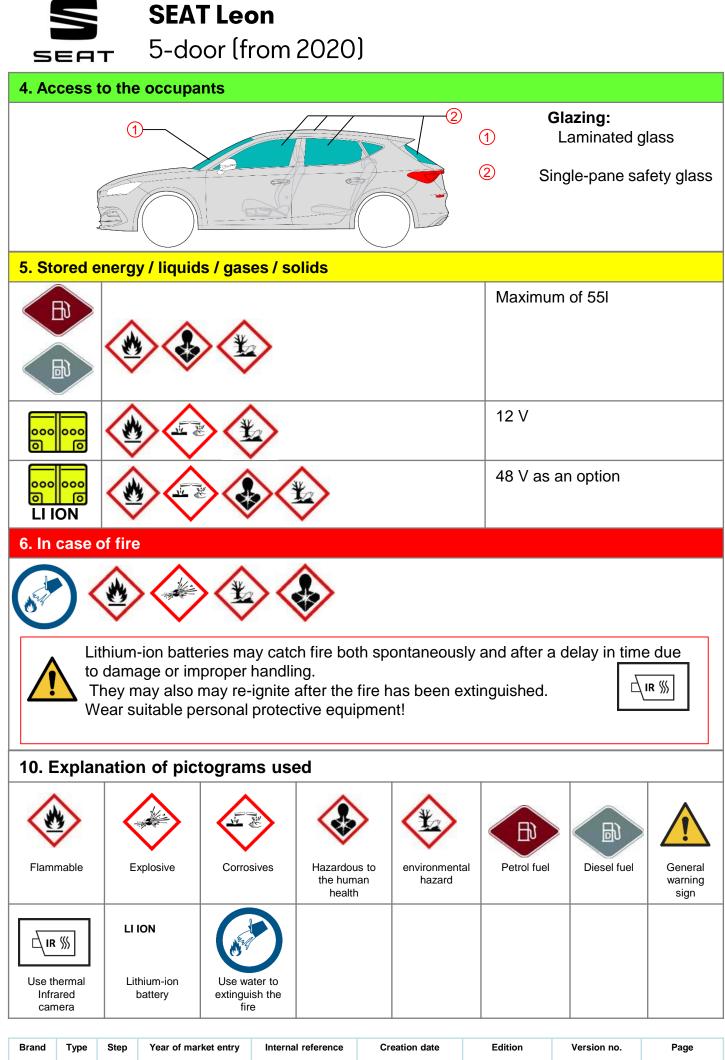

| Brand | Туре | Step | Year of market entry | Internal reference | Creation date | Edition    | Version no. | Page   |
|-------|------|------|----------------------|--------------------|---------------|------------|-------------|--------|
| SEAT  | Leon | 1    | 2020                 | VSS-KL10K50        | 15/02/2020    | 20/11/2020 | 4           | 1 of 3 |



SEAT

Leon

1

2020



15/02/2020

VSS-KL10K50

20/11/2020

4

2 of 3



| Brand | Туре | Step | Year of market entry | Internal reference | Creation date | Edition    | Version no. | Page   |
|-------|------|------|----------------------|--------------------|---------------|------------|-------------|--------|
| SEAT  | Leon | 1    | 2020                 | VSS-KL10K50        | 15/02/2020    | 20/11/2020 | 4           | 3 of 3 |