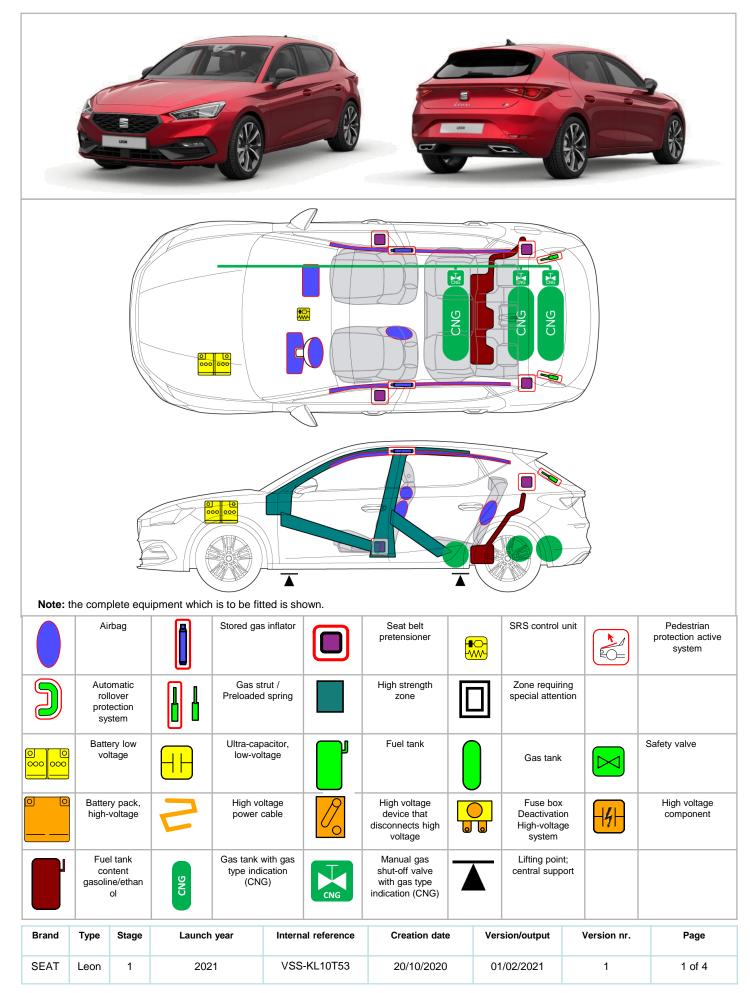

INTERNAL













| Brand | Туре | Stage | Launch year | Internal reference | Creation date | Version/output | Version nr. | Page   |
|-------|------|-------|-------------|--------------------|---------------|----------------|-------------|--------|
| SEAT  | Leon | 1     | 2021        | VSS-KL10T53        | 20/10/2020    | 01/02/2021     | 1           | 3 of 4 |

INTERNAL





| 9. Important additional information                                                                                                                    |                                       |                                                            |                                                           |                |                                                   |