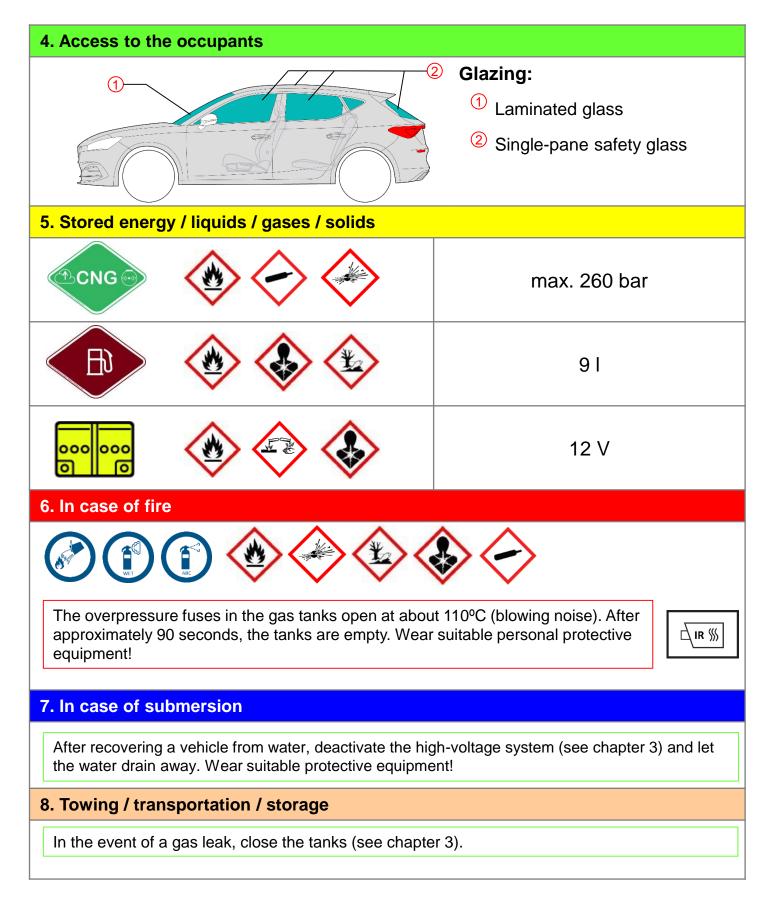

INTERNAL













| Brand | Туре | Stage | Launch year | Internal reference | Creation date | Version/output | Version nr. | Page   |
|-------|------|-------|-------------|--------------------|---------------|----------------|-------------|--------|
| SEAT  | Leon | 1     | 2021        | VSS-KL10T53        | 20/10/2020    | 01/02/2021     | 1           | 3 of 4 |

INTERNAL





| 9. Important additional information                                                                                                                    |                                       |                                                            |                                                           |                |                                                   |                                |  |  |
|----------