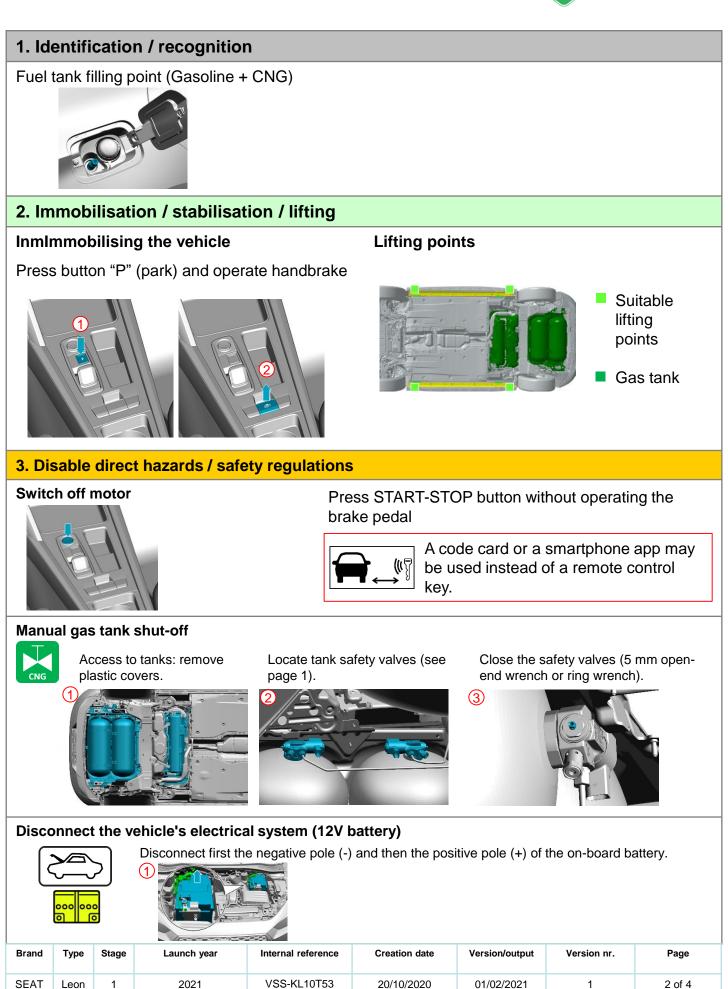

INTERNAL













| Brand | Туре | Stage | Launch year | Internal reference | Creation date | Version/output | Version nr. | Page   |
|-------|------|-------|-------------|--------------------|---------------|----------------|-------------|--------|
| SEAT  | Leon | 1     | 2021        | VSS-KL10T53        | 20/10/2020    | 01/02/2021     | 1           | 3 of 4 |

INTERNAL





| 9. Important additional information                                                                                                                    |                                       |                                                            |                                                           |                |                                                   |                                |  |  |
|----